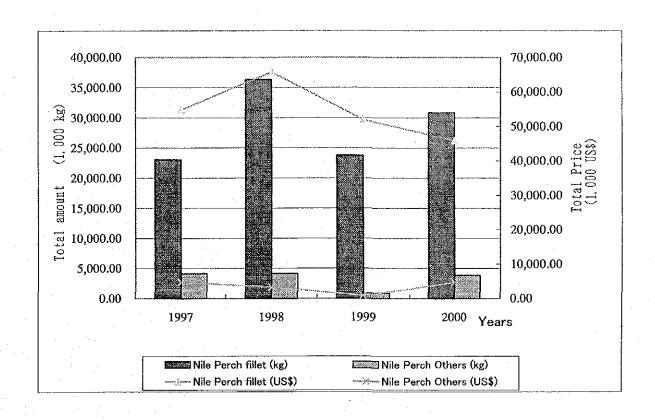

|                        | 1997      | 1998      | . 1999    | 2000      |
|------------------------|-----------|-----------|-----------|-----------|
| Nile Perch fillet (kg) | 23,075.91 | 36,386.24 | 23,757.46 | 30,831.84 |
| Nile Perch Others (kg) | 4,145.14  | 4,133.58  | 897.79    | 3,846.83  |

|                          | 1997      | 1998      | 1999      | 2000      |
|--------------------------|-----------|-----------|-----------|-----------|
| Nile Perch fillet (US\$) | 54,821.41 | 65,727.80 | 51,992.75 | 45,903.21 |
| Nile Perch Others (US\$) | 4,712.21  | 3,284.36  | 838.93    | 4,704.12  |

Attached Figure 34 Amount and Price of Nile perch Export

Attached Figure 35 Trend of Sale Price of Changu at Landing Site, 1990-1996

Attached Figure 36 Trend of Sale Price of Kingfish at Landing Site, 1990-1996