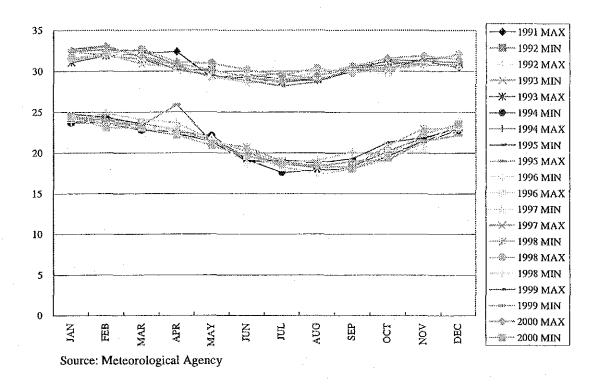

Attached Figure 2 Diagram of Water System in Tanzania

Attached Figure 3 Dar es Salaam Mean Monthly Temperature (Deg C), 1991-2000

Attached Figure 4 Kigoma Mean Monthly Temperature (Deg C), 1991-1997

Attached Figure 5 Mwanza Mean Monthly Temperature (Deg C), 1991-2000