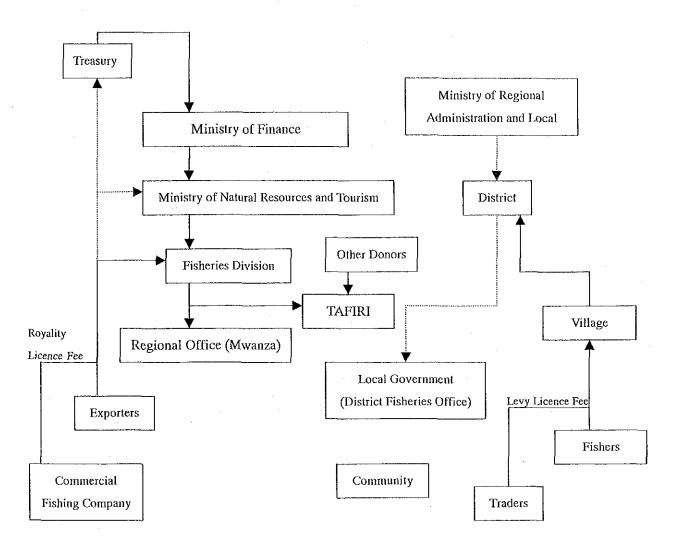

Source: Fisheries Divisions Statistics 96

Attached Figure 17 Change of Monthly Fish Production, 1996

Attached Figure 18 Main Fishing Ground of Vessels that Land at Dar es Salaam

Attached Figure 19 Monetary Flow in Fisheries Sector