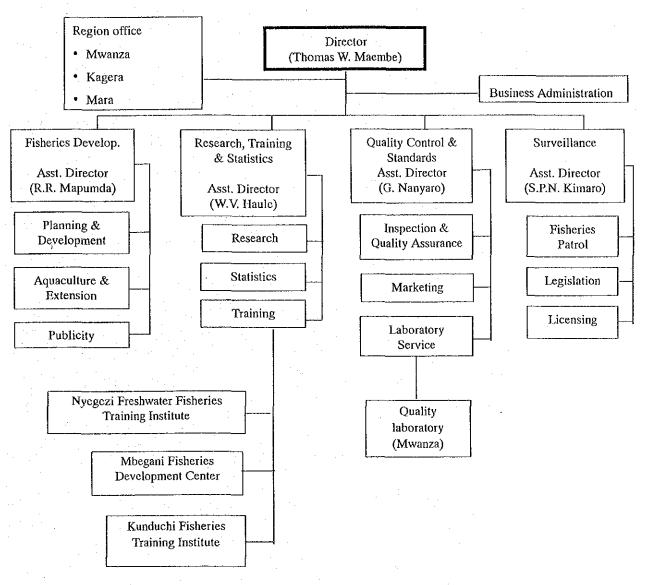

Source: MNRT

Attached Figure 29 Organization Chart of Fisheries Division

Source: Meteorological Agency, Mwanza, 2000

Attached Figure 31 Wind Direction Diagram in Mwanza

Attached Figure 32 Frequency of Wind Over 12 Knot