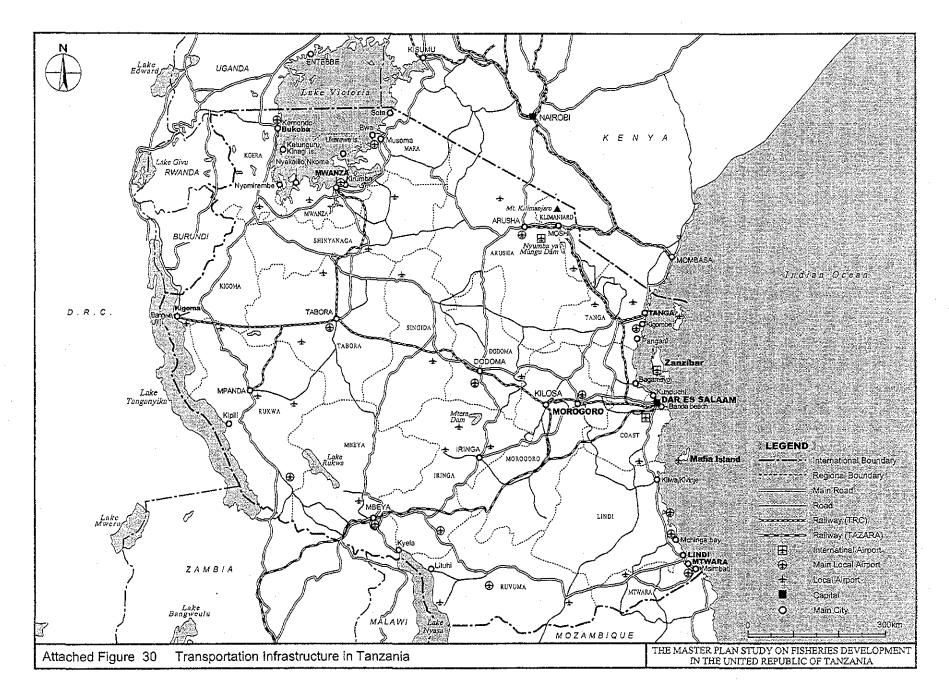

## MAP

Source: Ministry of Public Utility

10 YEAR INTEGRATED ROADS PROJECT (IRP) (1990-2000)

SCHEMES PRIOR IRP

Bitumen upgrading/rehabilitation

SCHEMES UNDER IRP

Bitumen Upgrading

Bitumen rehabilitation

Gravel rehabilitation

Spot Improvements to gravel roads

Municipalities

Towns Attached Figure 27 10 Year Integrated Road Project

THE UNITED REPUBLIC OF TANZANIA JAMHURI YA MUUNGANO WA TANZANIA

Source: MNRT

Attached Figure 28 Organization Chart of the Ministry of Natural Resources and Tourism