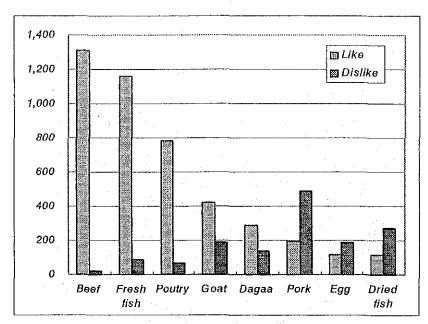

Source: The social and economic survey in fishing village

Attached Figure 22 Taste Tendency to Fish/Meat in Urban Area

Source: The statistic division

Attached Figure 23 Monthly Change in Price of Fish and Beef