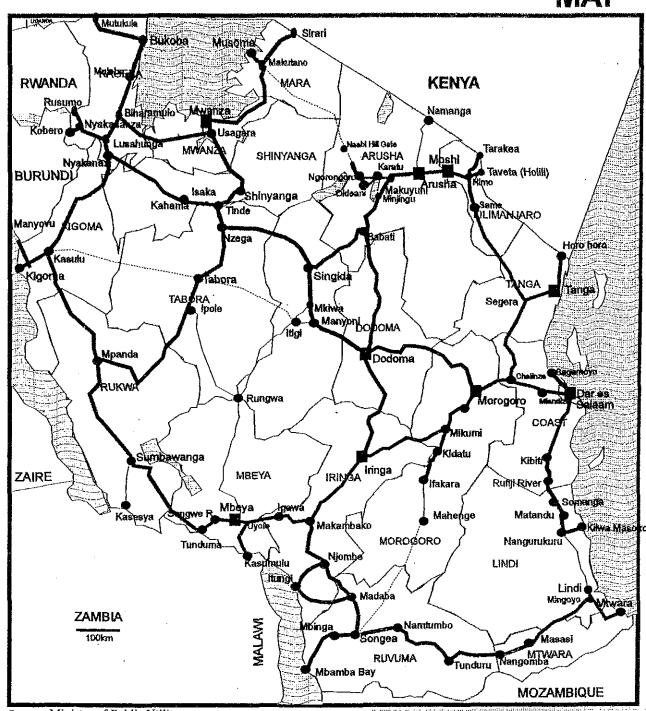

## MAP

Source: Ministry of Public Utility

10 YEAR INTEGRATED ROADS PROJECT (IRP) (1990-2000)

SCHEMES PRIOR IRP

Bitumen upgrading/rehabilitation

SCHEMES UNDER IRP

Bitumen Upgrading

Bitumen rehabilitation

Gravel rehabilitation

Spot Improvements to gravel roads

Municipalities

Towns Attached Figure 27 10 Year Integrated Road Project

THE UNITED REPUBLIC OF TANZANIA JAMHURI YA MUUNGANO WA TANZANIA

Source: MNRT

Attached Figure 28 Organization Chart of the Ministry of Natural Resources and Tourism