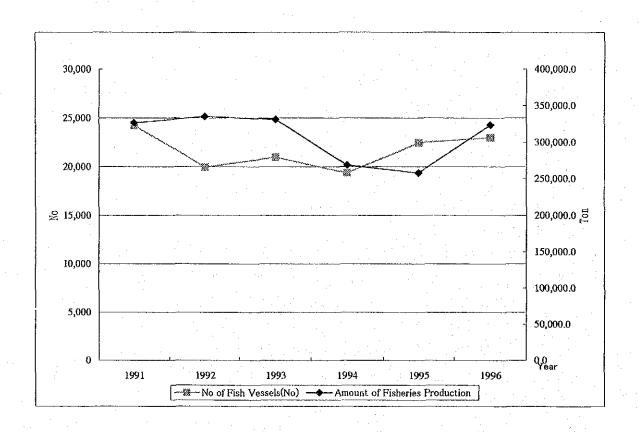

Source: Fisheries Division Statistics

Attached Figure 14 Change in the Fish Production, 1992-2000

Attached Figure 15 Change in Number of Fishing Vessels and Fisheries Production, 1991-1996

Attached Figure 16 Change in the Productivity of Vessel, 1991-1996