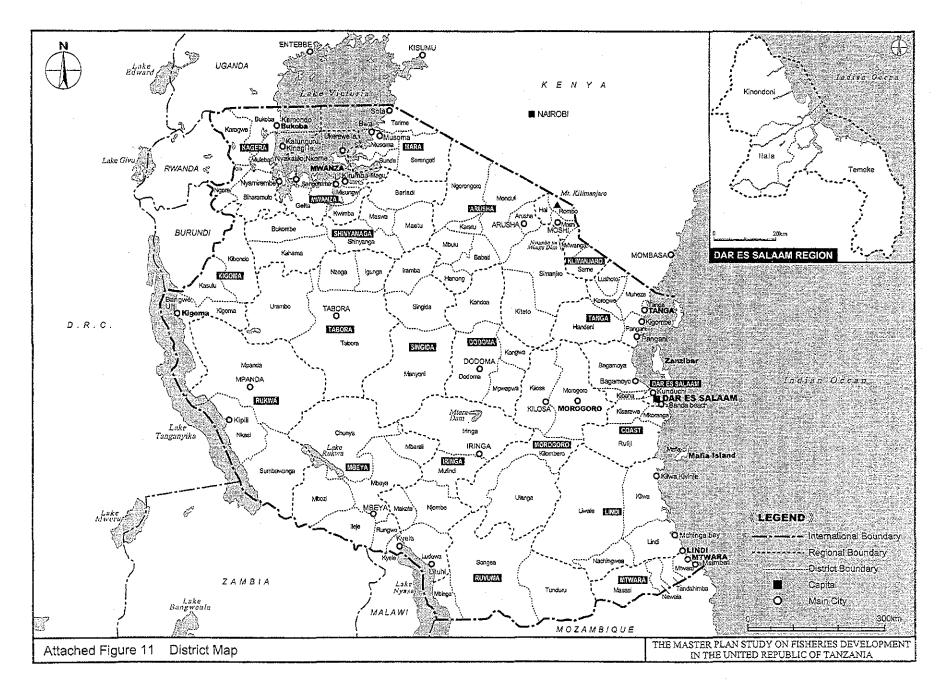

## DRAINAGE BASIN A Indian Ocean

- Interior Drainage B C D E
- Lake Rukwa
- Atlantic Ocean (Lake Tanganyika) Mediterranean Sea (Lake Victoria)
- National Park Forest/Mangrove Reserve
  - Game Reserve
  - **Ngorongoro Conservation Areas**