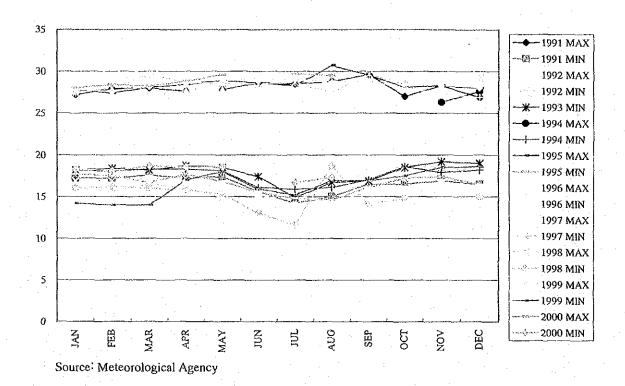

Attached Figure 2 Diagram of Water System in Tanzania

Attached Figure 3 Dar es Salaam Mean Monthly Temperature (Deg C), 1991-2000

Attached Figure 4 Kigoma Mean Monthly Temperature (Deg C), 1991-1997

Attached Figure 5 Mwanza Mean Monthly Temperature (Deg C), 1991-2000