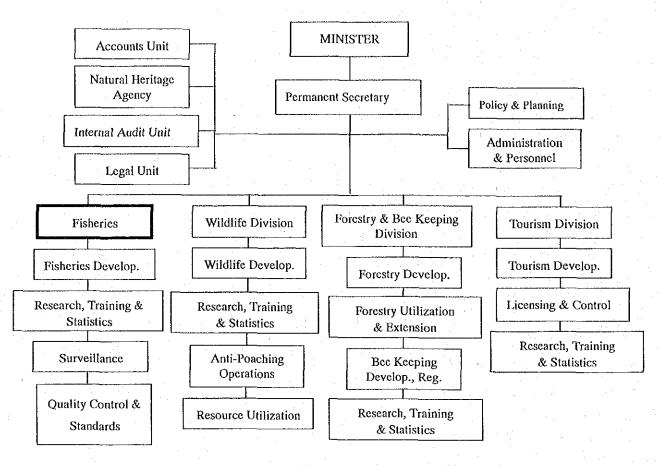

Gravel rehabilitation

Spot Improvements to gravel roads

Municipalities

Towns Attached Figure 27 10 Year Integrated Road Project

THE UNITED REPUBLIC OF TANZANIA JAMHURI YA MUUNGANO WA TANZANIA

Source: MNRT

Attached Figure 28 Organization Chart of the Ministry of Natural Resources and Tourism