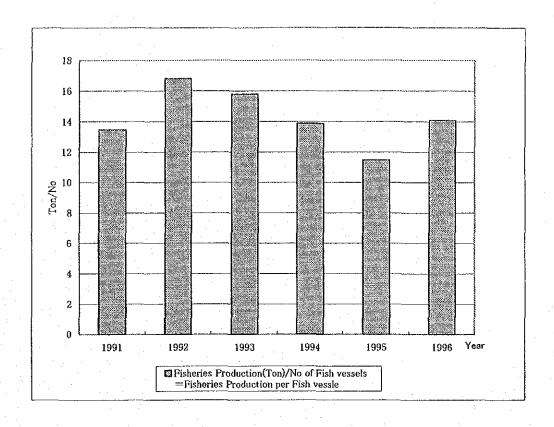

Source: Fisheries Division Statistics

Attached Figure 14 Change in the Fish Production, 1992-2000

Attached Figure 15 Change in Number of Fishing Vessels and Fisheries Production, 1991-1996

Attached Figure 16 Change in the Productivity of Vessel, 1991-1996