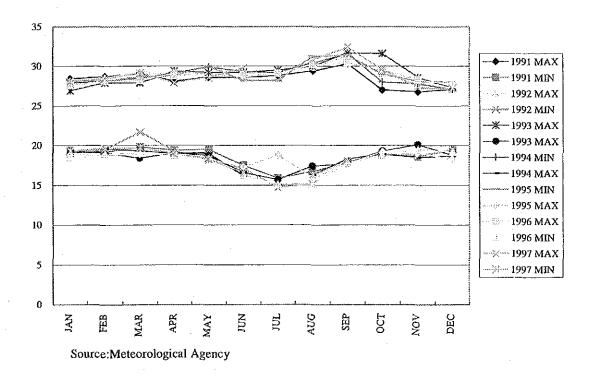

Attached Figure 2 Diagram of Water System in Tanzania

Attached Figure 3 Dar es Salaam Mean Monthly Temperature (Deg C), 1991-2000

Attached Figure 4 Kigoma Mean Monthly Temperature (Deg C), 1991-1997

Attached Figure 5 Mwanza Mean Monthly Temperature (Deg C), 1991-2000