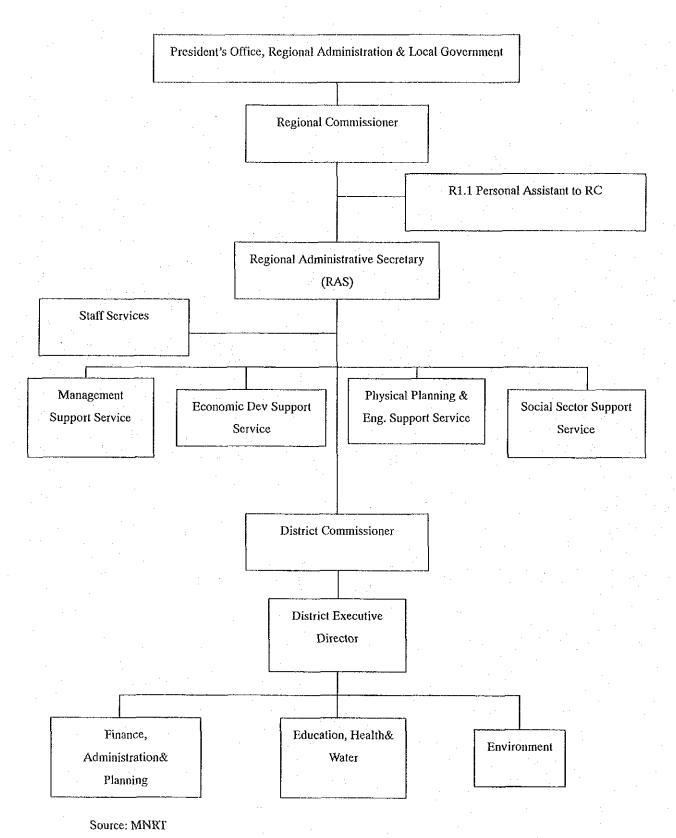

## MAP

Source: Ministry of Public Utility

10 YEAR INTEGRATED ROADS PROJECT (IRP) (1990-2000)

SCHEMES PRIOR IRP

Bitumen upgrading/rehabilitation

SCHEMES UNDER IRP

Bitumen Upgrading

Bitumen rehabilitation

Gravel rehabilitation

Spot Improvements to gravel roads

Municipalities

Towns Attached Figure 27 10 Year Integrated Road Project

THE UNITED REPUBLIC OF TANZANIA JAMHURI YA MUUNGANO WA TANZANIA

Source: MNRT

Attached Figure 28 Organization Chart of the Ministry of Natural Resources and Tourism