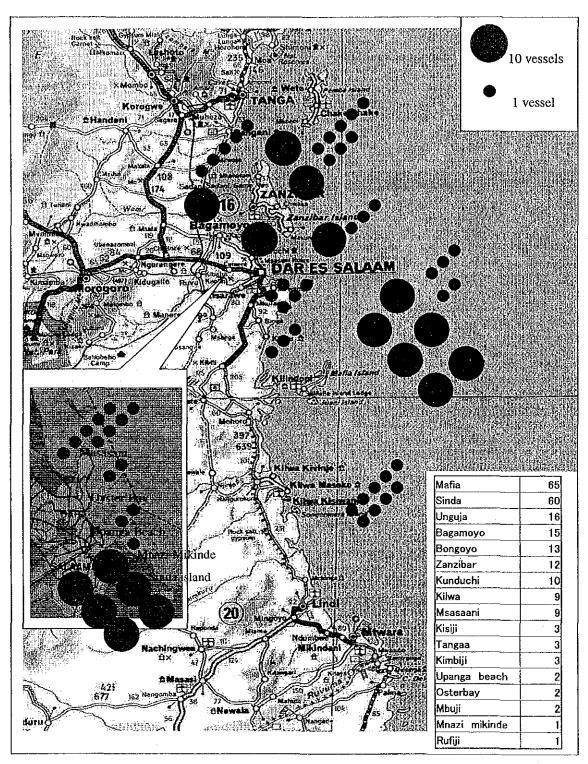

Source: Fisheries Divisions Statistics 96

Attached Figure 17 Change of Monthly Fish Production, 1996

Attached Figure 18 Main Fishing Ground of Vessels that Land at Dar es Salaam

Attached Figure 19 Monetary Flow in Fisheries Sector