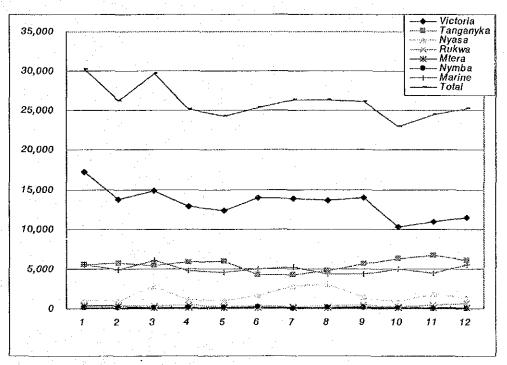

Source: Fisheries Divisions Statistics 96

Attached Figure 17 Change of Monthly Fish Production, 1996

Attached Figure 18 Main Fishing Ground of Vessels that Land at Dar es Salaam

Attached Figure 19 Monetary Flow in Fisheries Sector