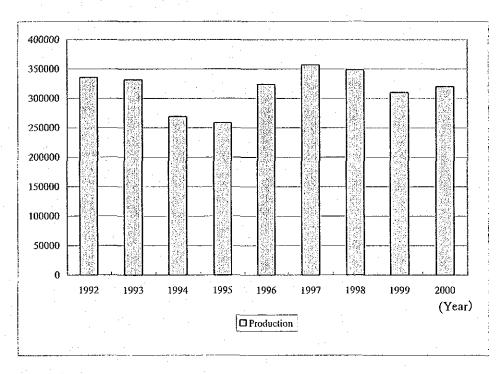

Source: Fisheries Division Statistics

Attached Figure 14 Change in the Fish Production, 1992-2000

Attached Figure 15 Change in Number of Fishing Vessels and Fisheries Production, 1991-1996

Attached Figure 16 Change in the Productivity of Vessel, 1991-1996