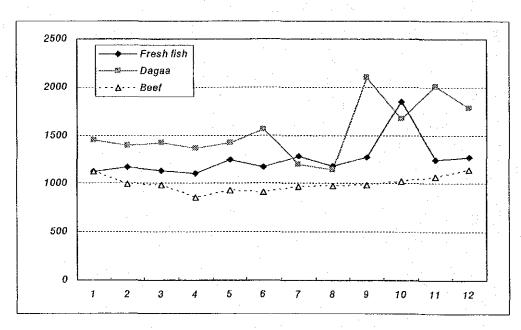

Source: The social and economic survey in fishing village

Attached Figure 22 Taste Tendency to Fish/Meat in Urban Area

Source: The statistic division

Attached Figure 23 Monthly Change in Price of Fish and Beef