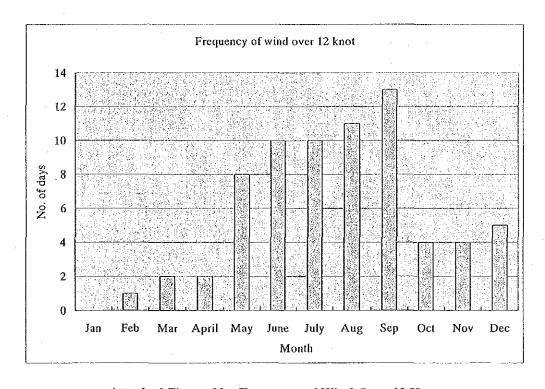

Source: MNRT

Attached Figure 29 Organization Chart of Fisheries Division

Source: Meteorological Agency, Mwanza, 2000

Attached Figure 31 Wind Direction Diagram in Mwanza

Attached Figure 32 Frequency of Wind Over 12 Knot