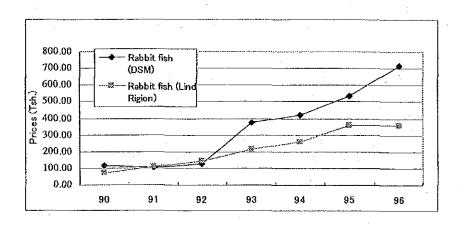

997      | 1998      | . 1999    | 2000      |
|------------------------|-----------|-----------|-----------|-----------|
| Nile Perch fillet (kg) | 23,075.91 | 36,386.24 | 23,757.46 | 30,831.84 |
| Nile Perch Others (kg) | 4,145.14  | 4,133.58  | 897.79    | 3,846.83  |

|                          | 1997      | 1998      | 1999      | 2000      |
|--------------------------|-----------|-----------|-----------|-----------|
| Nile Perch fillet (US\$) | 54,821.41 | 65,727.80 | 51,992.75 | 45,903.21 |
| Nile Perch Others (US\$) | 4,712.21  | 3,284.36  | 838.93    | 4,704.12  |

Attached Figure 34 Amount and Price of Nile perch Export



Attached Figure 35 Trend of Sale Price of Changu at Landing Site, 1990-1996



Attached Figure 36 Trend of Sale Price of Kingfish at Landing Site, 1990-1996



Attached Figure 37 Trend of Sale Price of Rabbitfish at Landing Site, 1990-1996