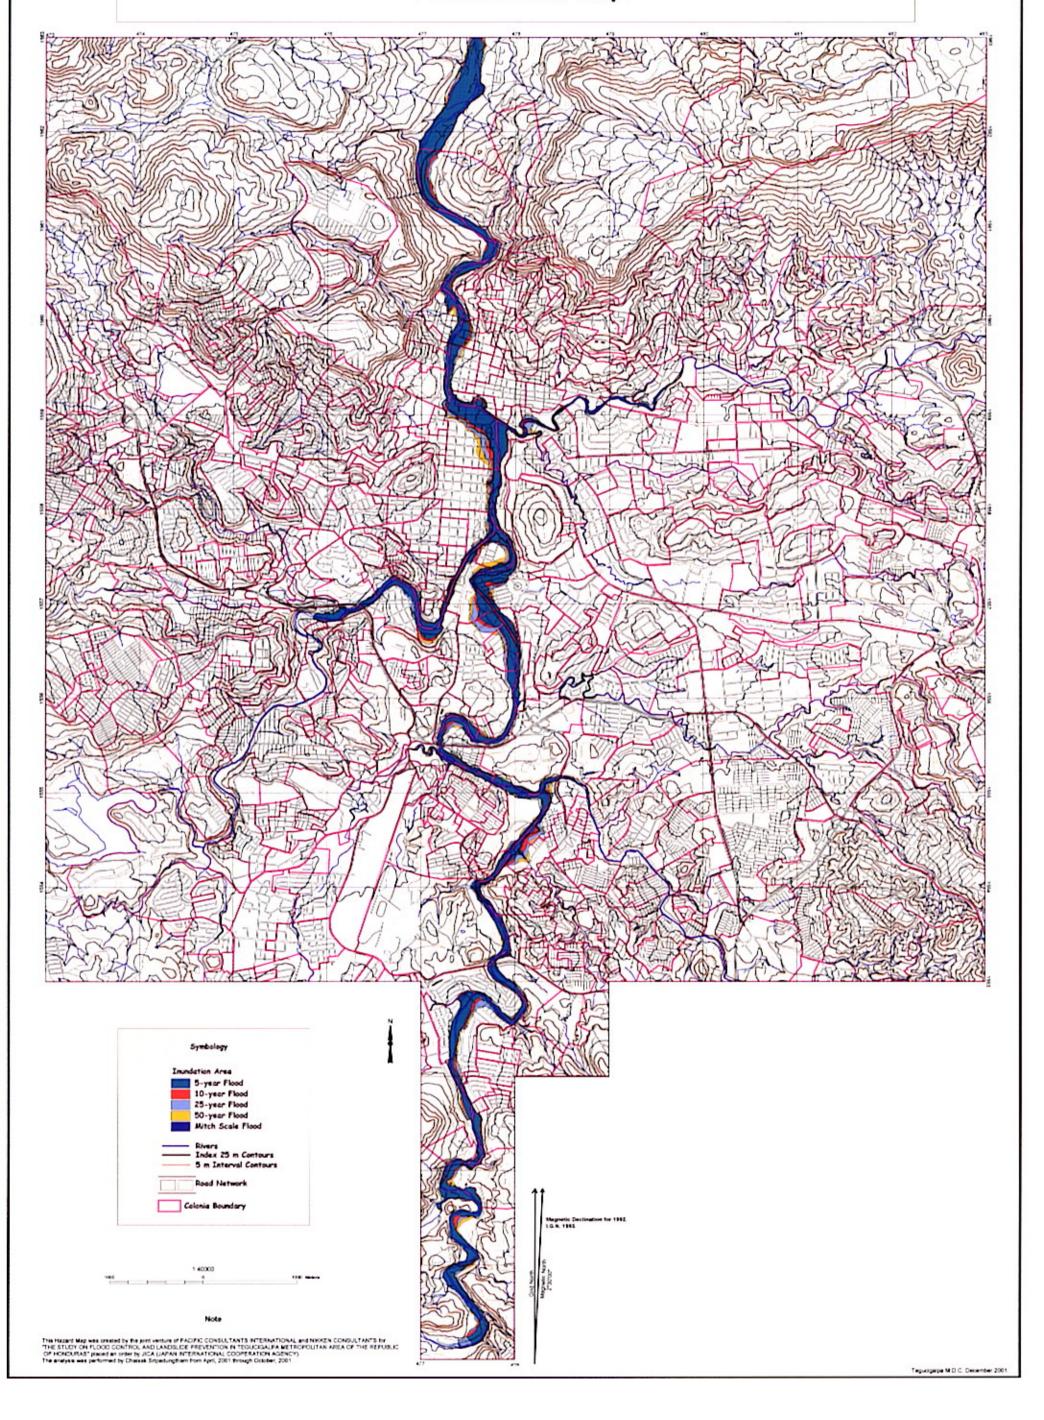

JAPAN INTERNATIONAL COOPERATION AGENCY (JICA)

MINISTRY OF PUBLIC WORKS, TRANSPORT AND HOUSING (SOPTRAVI)
MINISTRY OF INTERNATIONAL COOPERATION (SETCO)
NATIONAL EMERGENCY COMMITTEE (COPECO)
NATIONAL SERVICE AUTHORITY FOR WATER SUPPLY AND SEWERAGE (SANAA)
MINISTRY OF NATURAL RESOURCES AND ENVIRONMENT (SERNA)
MUNICIPALITY OF THE CENTRAL DISTRICT (AMDC)

THE STUDY

ON FLOOD CONTROL AND LANDSLIDE PREVENTION IN TEGUCIGALPA METROPOLITAN AREA OF THE REPUBLIC OF HONDURAS

## **FINAL REPORT**

**MAPS** 

**MAY 2002** 

PACIFIC CONSULTANTS INTERNATIONAL NIKKEN CONSULTANTS, INC.

## The Study on Flood Control and Landslide Prevention in Tegucigalpa Metropolitan Area

## Flood Hazard Map