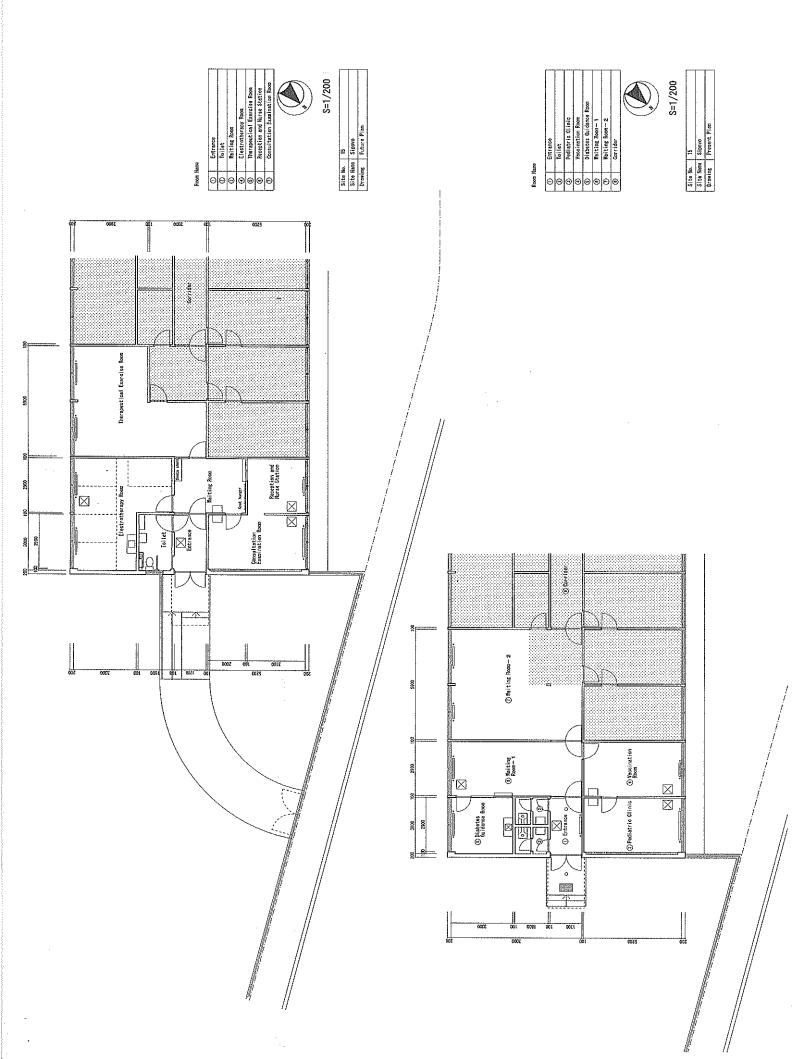

| 500        | Chief hurse's Room | Maiting Hall | Director's Glinic | Dirsotor's Room | Pharmacy | Maiting Roca-2 | Internal Medicine Clinic | Storage/ Staff Tollot | Stor aga | Corridor | Houzekeeper's Roos | Laundry | Clinic (Ort of Scopa) | ¢ |
|------------|--------------------|--------------|-------------------|-----------------|----------|----------------|--------------------------|-----------------------|----------|----------|--------------------|---------|-----------------------|---|
| Roors Name | Θ                  | ©            | Θ                 | Ð               | 9        | 0              | Θ                        | ⊚                     | Θ        | ۲        | ۲                  | 6       | 0                     |   |

2

0002

8083

| Rehabilitation Dept. Staff Room | Thermotherspy Room | Pediatrio Dept. Staff Room | Podiatric Cilnic | Storago | Corridor-1 | Staff Tollet | Corridor-2 | Therepeutical Exercise Room | Boctor's Rood | Shower Room |
|---------------------------------|--------------------|----------------------------|------------------|---------|------------|--------------|------------|-----------------------------|---------------|-------------|
| Θ                               | 0                  | Θ                          | Θ                | Θ       | Θ          | 0            | Θ          | Θ                           | ۲             | 0           |