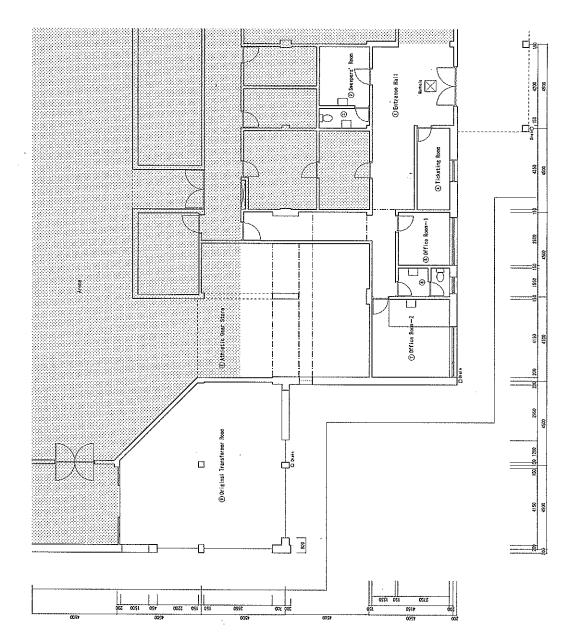

|   | Faiting Koam                                                   |
|---|----------------------------------------------------------------|
| 0 | Tollot-1 (Weelchair User)                                      |
| 0 | Tollet-2 (Ordinary)                                            |
| 0 | Corridor                                                       |
| Θ | Reception, Nurse Station, and<br>Consultation Examination Room |
| 0 | Staff Toilet                                                   |
| 6 | Thermotherapy Room                                             |
| 0 | Eleotrotherapy Room                                            |
| 6 | Therapeutical Exercise Room                                    |

| 500        | Chief hurse's Room | Maiting Hall | Director's Glinic | Dirsotor's Room | Pharmacy | Maiting Roca-2 | Internal Medicine Clinic | Storage/ Staff Tollot | Stor aga | Corridor | Houzekeeper's Roos | Laundry | Clinic (Ort of Scopa) | ¢ |
|------------|--------------------|--------------|-------------------|-----------------|----------|----------------|--------------------------|-----------------------|----------|----------|--------------------|---------|-----------------------|---|
| Roors Name | Θ                  | ©            | Θ                 | Ð               | 9        | 0              | Θ                        | ⊚                     | Θ        | ۲        | ۲                  | 6       | 0                     |   |

2

0002

8083

| Rehabilitation Dept. Staff Room | Thermotherspy Room | Pediatrio Dept. Staff Room | Podiatric Cilnic | Storago | Corridor-1 | Staff Tollet | Corridor-2 | Therepeutical Exercise Room | Boctor's Rood | Shower Room |
|---------------------------------|--------------------|----------------------------|------------------|---------|------------|--------------|------------|-----------------------------|---------------|-------------|
| Θ                               | 0                  | Θ                          | Θ                | Θ       | Θ          | 0            | Θ          | Θ                           | ۲             | 0           |

Roon Name

Reception and Marca Station Consultation Examination Ross Toiler-1 (Ordiany) Tailat-2 Offeneichair (Nec) Tharachtrugy Ross Theraceutical Exercise Roor Electrotherapy Room-1 Electrotherapy Room-2 Maiting Corridor Corridor 999999 0008