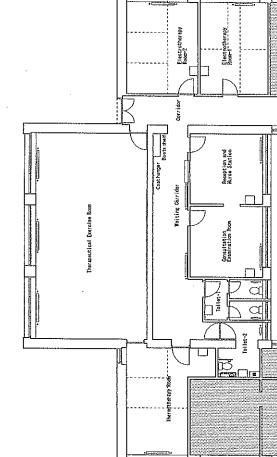

|   | Faiting Koam                                                   |
|---|----------------------------------------------------------------|
| 0 | Tollot-1 (Weelchair User)                                      |
| 0 | Tollet-2 (Ordinary)                                            |
| 0 | Corridor                                                       |
| Θ | Reception, Nurse Station, and<br>Consultation Examination Room |
| 0 | Staff Toilet                                                   |
| 6 | Thermotherapy Room                                             |
| 0 | Eleotrotherapy Room                                            |
| 6 | Therapeutical Exercise Room                                    |