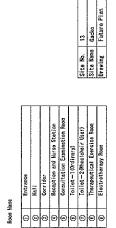

|   | Faiting Koam                                                   |
|---|----------------------------------------------------------------|
| 0 | Tollot-1 (Weelchair User)                                      |
| 0 | Tollet-2 (Ordinary)                                            |
| 0 | Corridor                                                       |
| Θ | Reception, Nurse Station, and<br>Consultation Examination Room |
| 0 | Staff Toilet                                                   |
| 6 | Thermotherapy Room                                             |
| 0 | Eleotrotherapy Room                                            |
| 6 | Therapeutical Exercise Room                                    |