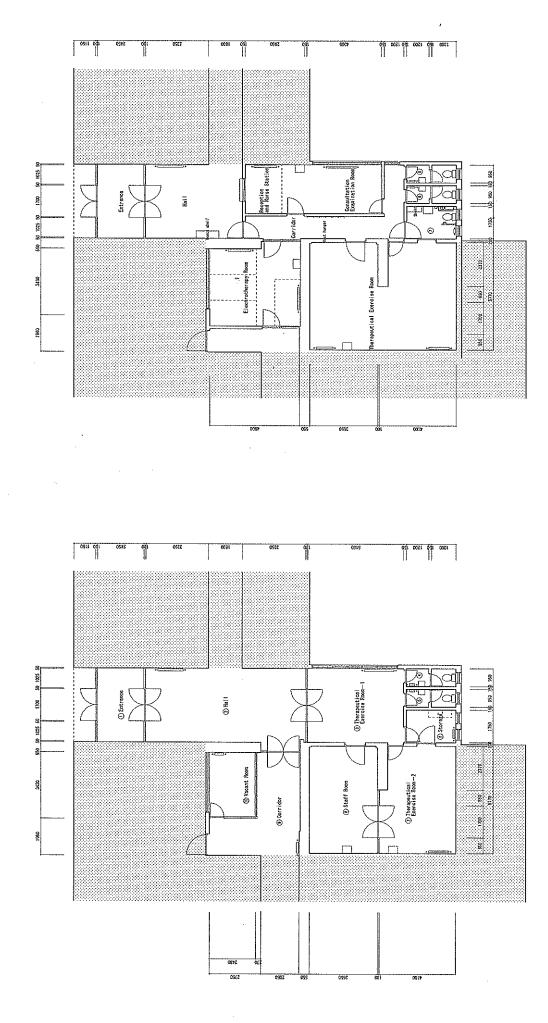

|   | Faiting Koam                                                   |
|---|----------------------------------------------------------------|
| 0 | Tollot-1 (Weelchair User)                                      |
| 0 | Tollet-2 (Ordinary)                                            |
| 0 | Corridor                                                       |
| Θ | Reception, Nurse Station, and<br>Consultation Examination Room |
| 0 | Staff Toilet                                                   |
| 6 | Thermotherapy Room                                             |
| 0 | Eleotrotherapy Room                                            |
| 6 | Therapeutical Exercise Room                                    |

| 500        | Chief hurse's Room | Maiting Hall | Director's Glinic | Dirsotor's Room | Pharmacy | Maiting Roca-2 | Internal Medicine Clinic | Storage/ Staff Tollot | Stor aga | Corridor | Houzekeeper's Roos | Laundry | Clinic (Ort of Scopa) | ¢ |
|------------|--------------------|--------------|-------------------|-----------------|----------|----------------|--------------------------|-----------------------|----------|----------|--------------------|---------|-----------------------|---|
| Roors Name | Θ                  | ©            | Θ                 | Ð               | 9        | 0              | Θ                        | ⊚                     | Θ        | ۲        | ۲                  | 6       | 0                     |   |

2

0002

8083

| Rehabilitation Dept. Staff Room | Thermotherspy Room | Pediatrio Dept. Staff Room | Podiatric Cilnic | Storago | Corridor-1 | Staff Tollet | Corridor-2 | Therepeutical Exercise Room | Boctor's Rood | Shower Room |
|---------------------------------|--------------------|----------------------------|------------------|---------|------------|--------------|------------|-----------------------------|---------------|-------------|
| Θ                               | 0                  | Θ                          | Θ                | Θ       | Θ          | 0            | Θ          | Θ                           | ۲             | 0           |