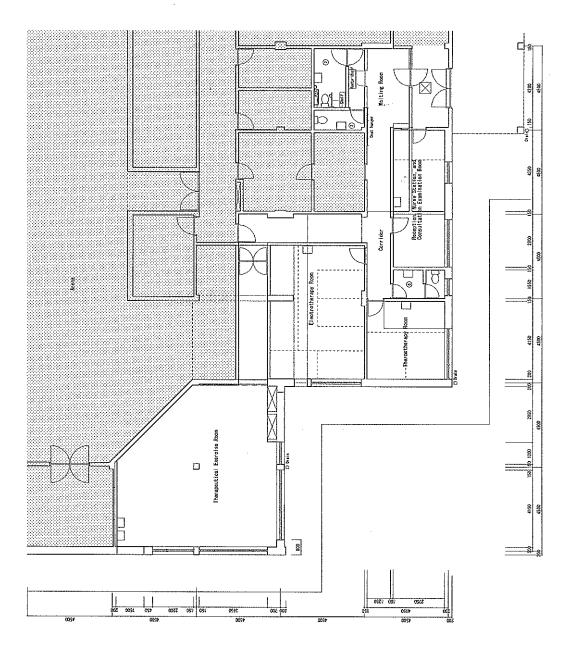

|   | Faiting Koam                                                   |
|---|----------------------------------------------------------------|
| 0 | Tollot-1 (Weelchair User)                                      |
| 0 | Tollet-2 (Ordinary)                                            |
| 0 | Corridor                                                       |
| Θ | Reception, Nurse Station, and<br>Consultation Examination Room |
| 0 | Staff Toilet                                                   |
| 6 | Thermotherapy Room                                             |
| 0 | Eleotrotherapy Room                                            |
| 6 | Therapeutical Exercise Room                                    |