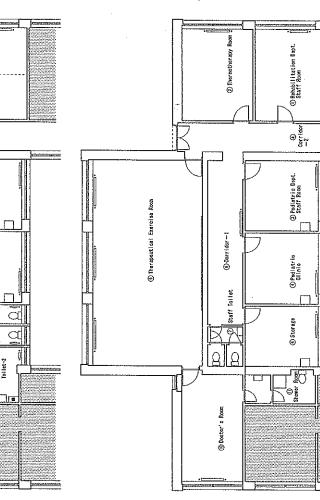

2

0002

8083

| Rehabilitation Dept. Staff Room | Thermotherspy Room | Pediatrio Dept. Staff Room | Podiatric Cilnic | Storago | Corridor-1 | Staff Tollet | Corridor-2 | Therepeutical Exercise Room | Boctor's Rood | Shower Room |
|---------------------------------|--------------------|----------------------------|------------------|---------|------------|--------------|------------|-----------------------------|---------------|-------------|
| Θ                               | 0                  | Θ                          | Θ                | Θ       | Θ          | 0            | Θ          | Θ                           | ۲             | 0           |