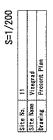

|   | Faiting Koam                                                   |
|---|----------------------------------------------------------------|
| 0 | Tollot-1 (Weelchair User)                                      |
| 0 | Tollet-2 (Ordinary)                                            |
| 0 | Corridor                                                       |
| Θ | Reception, Nurse Station, and<br>Consultation Examination Room |
| 0 | Staff Toilet                                                   |
| 6 | Thermotherapy Room                                             |
| 0 | Eleotrotherapy Room                                            |
| 6 | Therapeutical Exercise Room                                    |