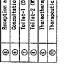

2

0002

8083

| Rehabilitation Dept. Staff Room | Thermotherspy Room | Pediatrio Dept. Staff Room | Podiatric Cilnic | Storago | Corridor-1 | Staff Tollet | Corridor-2 | Therepeutical Exercise Room | Boctor's Rood | Shower Room |
|---------------------------------|--------------------|----------------------------|------------------|---------|------------|--------------|------------|-----------------------------|---------------|-------------|
| Θ                               | 0                  | Θ                          | Θ                | Θ       | Θ          | 0            | Θ          | Θ                           | ۲             | 0           |