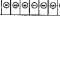

|   | Faiting Koam                                                   |
|---|----------------------------------------------------------------|
| 0 | Tollot-1 (Weelchair User)                                      |
| 0 | Tollet-2 (Ordinary)                                            |
| 0 | Corridor                                                       |
| Θ | Reception, Nurse Station, and<br>Consultation Examination Room |
| 0 | Staff Toilet                                                   |
| 6 | Thermotherapy Room                                             |
| 0 | Eleotrotherapy Room                                            |
| 6 | Therapeutical Exercise Room                                    |