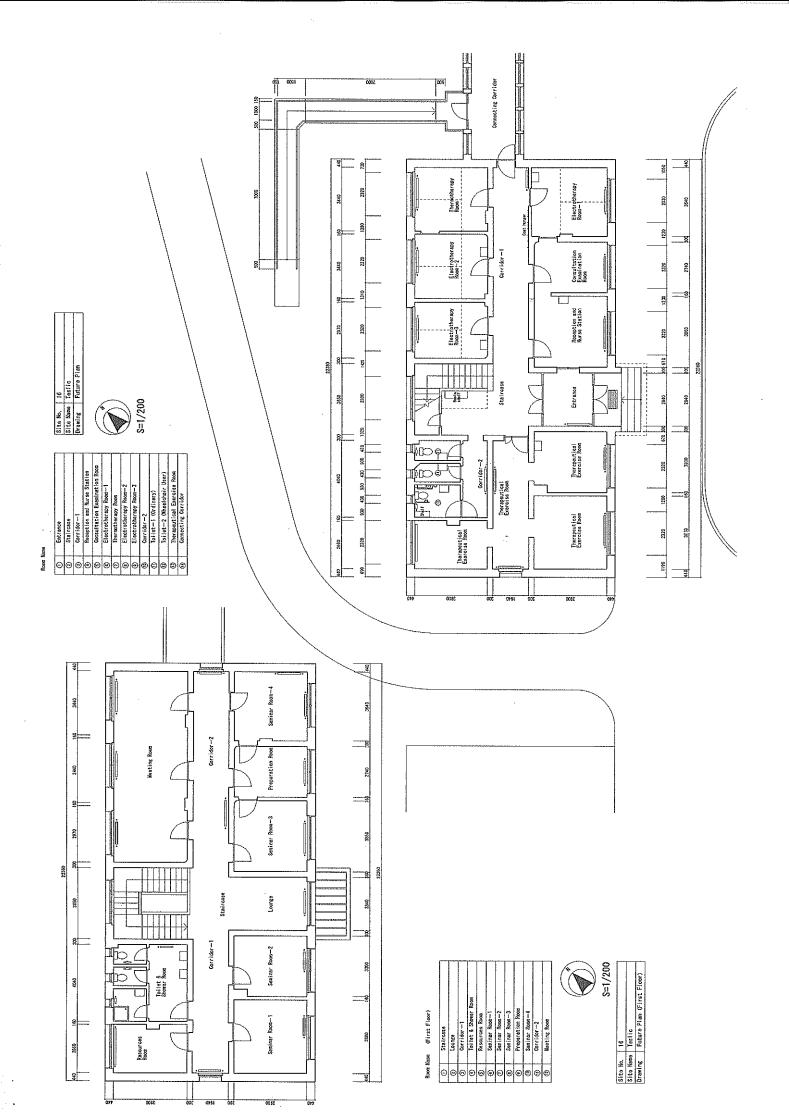

|   | Faiting Koam                                                   |
|---|----------------------------------------------------------------|
| 0 | Tollot-1 (Weelchair User)                                      |
| 0 | Tollet-2 (Ordinary)                                            |
| 0 | Corridor                                                       |
| Θ | Reception, Nurse Station, and<br>Consultation Examination Room |
| 0 | Staff Toilet                                                   |
| 6 | Thermotherapy Room                                             |
| 0 | Eleotrotherapy Room                                            |
| 6 | Therapeutical Exercise Room                                    |

2

0002

8083

| Rehabilitation Dept. Staff Room | Thermotherspy Room | Pediatrio Dept. Staff Room | Podiatric Cilnic | Storago | Corridor-1 | Staff Tollet | Corridor-2 | Therepeutical Exercise Room | Boctor's Rood | Shower Room |
|---------------------------------|--------------------|----------------------------|------------------|---------|------------|--------------|------------|-----------------------------|---------------|-------------|
| Θ                               | 0                  | Θ                          | Θ                | Θ       | Θ          | 0            | Θ          | Θ                           | ۲             | 0           |