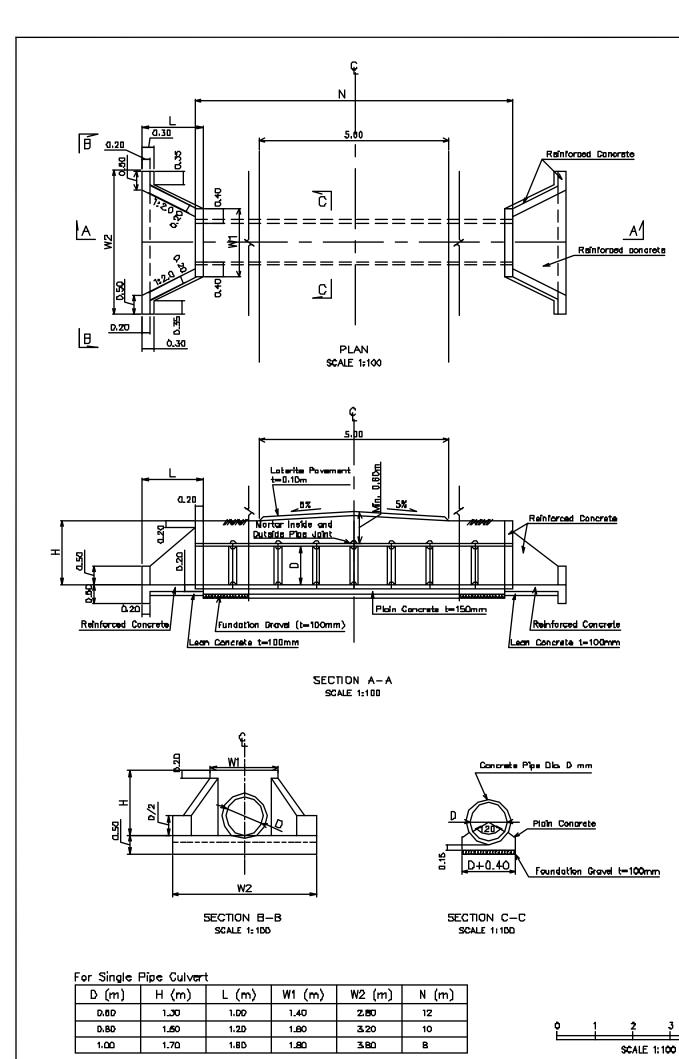

5m

| Japan International<br>Cooparation Agency<br>(JICA) | THE STUDY ON THE REFABILITATION<br>AND RECONSTRUCTION OF<br>AGRICULTURAL PROBUCTION SYSTEMIN<br>THE SLAKOU RIVER BASIN<br>THE X NGCOMOR CAMBOS IN | The of Drawing<br>Runal Roa |
|-----------------------------------------------------|---------------------------------------------------------------------------------------------------------------------------------------------------|-----------------------------|
|-----------------------------------------------------|---------------------------------------------------------------------------------------------------------------------------------------------------|-----------------------------|