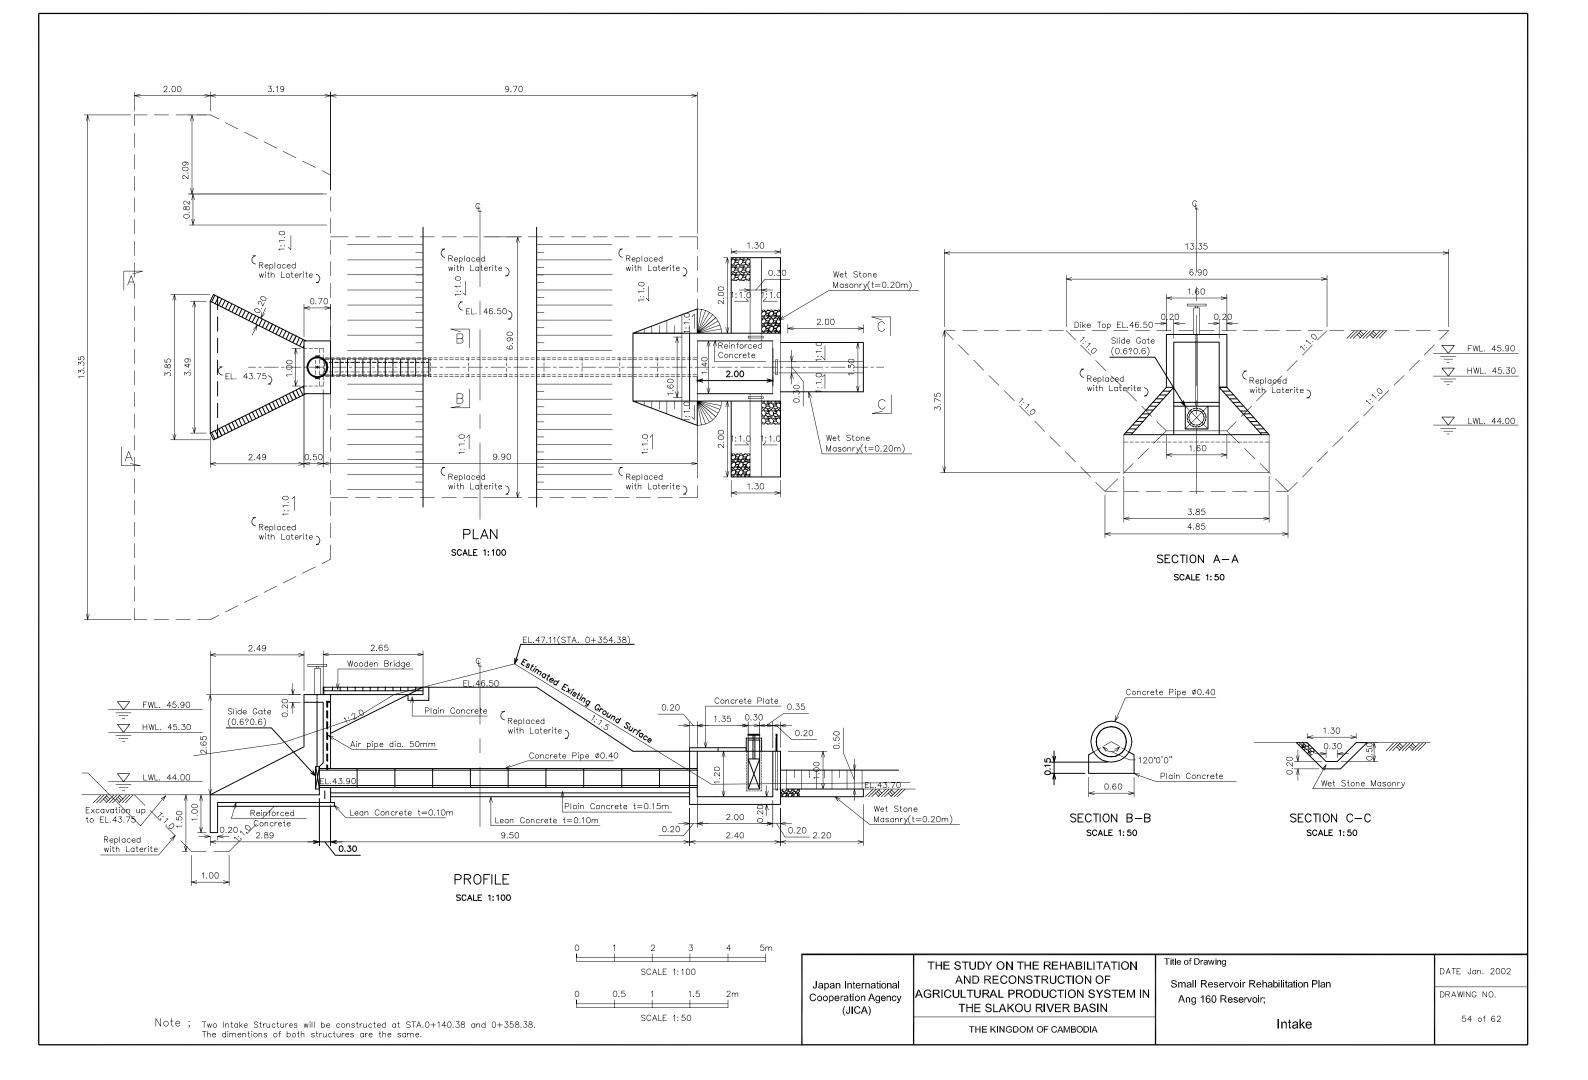

| Japan International<br>Cooperation Agency<br>(JICA) | THE STUDY ON THE REHABILITATION                            | Title o |
|-----------------------------------------------------|------------------------------------------------------------|---------|
|                                                     | AND RECONSTRUCTION OF<br>AGRICULTURAL PRODUCTION SYSTEM IN | Rura    |
|                                                     | THE SLAKOU RIVER BASIN                                     |         |
|                                                     | THE KINGDOM OF CAMBODIA                                    |         |