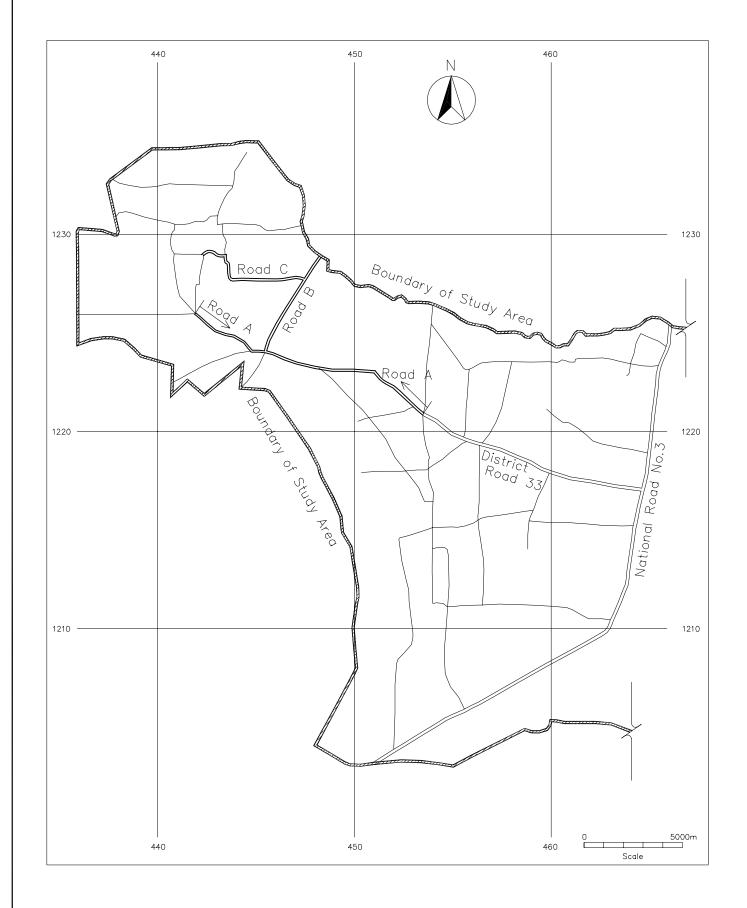

DATE Jan. 2002

DRAWING NO.

55 of 62

PLAN

| 0 20 40 60 80 100m<br>SCALE 1:2000 | Japan International<br>Cooperation Agency<br>(JICA) | THE STUDY ON THE REHABILITATION<br>AND RECONSTRUCTION OF<br>AGRICULTURAL PRODUCTION SYSTEM IN<br>THE SLAKOU RIVER BASIN<br>THE KINGDOM OF CAMBODIA | Title of Dra<br>Small R<br>Kim Se |
|------------------------------------|-----------------------------------------------------|----------------------------------------------------------------------------------------------------------------------------------------------------|-----------------------------------|
|------------------------------------|-----------------------------------------------------|----------------------------------------------------------------------------------------------------------------------------------------------------|-----------------------------------|