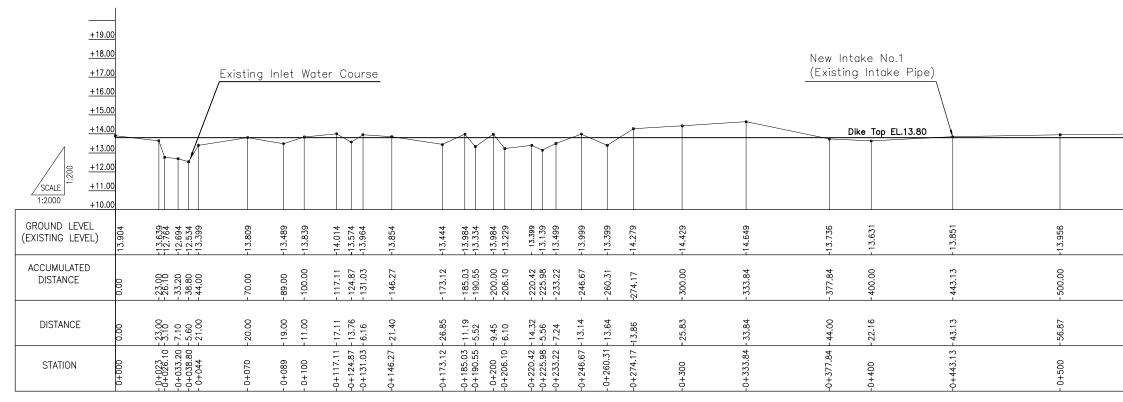

DATE Jan. 2002

DRAWING NO.

55 of 62

PLAN

| 0 20 40 60 80 100m<br>SCALE 1:2000 | Japan International<br>Cooperation Agency<br>(JICA) | THE STUDY ON THE REHABILITATION<br>AND RECONSTRUCTION OF<br>AGRICULTURAL PRODUCTION SYSTEM IN<br>THE SLAKOU RIVER BASIN<br>THE KINGDOM OF CAMBODIA | Title of Dra<br>Small R<br>Kim Se |
|------------------------------------|-----------------------------------------------------|----------------------------------------------------------------------------------------------------------------------------------------------------|-----------------------------------|
|------------------------------------|-----------------------------------------------------|----------------------------------------------------------------------------------------------------------------------------------------------------|-----------------------------------|