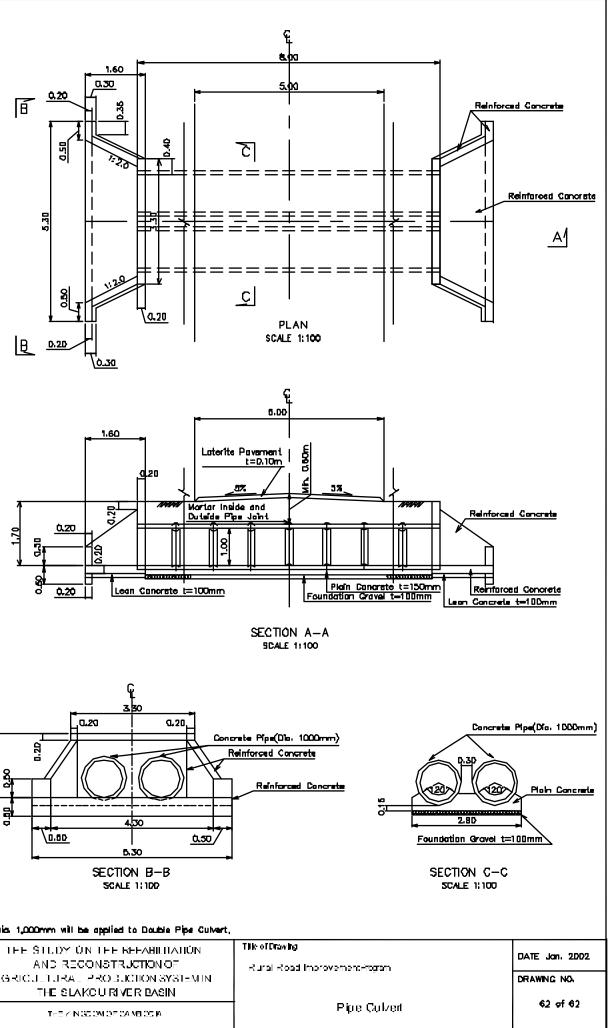

| Japan International<br>Cooperation Agency<br>(JICA) | THE STUDY ON THE REHABILITATION                            | Title o |
|-----------------------------------------------------|------------------------------------------------------------|---------|
|                                                     | AND RECONSTRUCTION OF<br>AGRICULTURAL PRODUCTION SYSTEM IN | Rura    |
|                                                     | THE SLAKOU RIVER BASIN                                     |         |
|                                                     | THE KINGDOM OF CAMBODIA                                    |         |