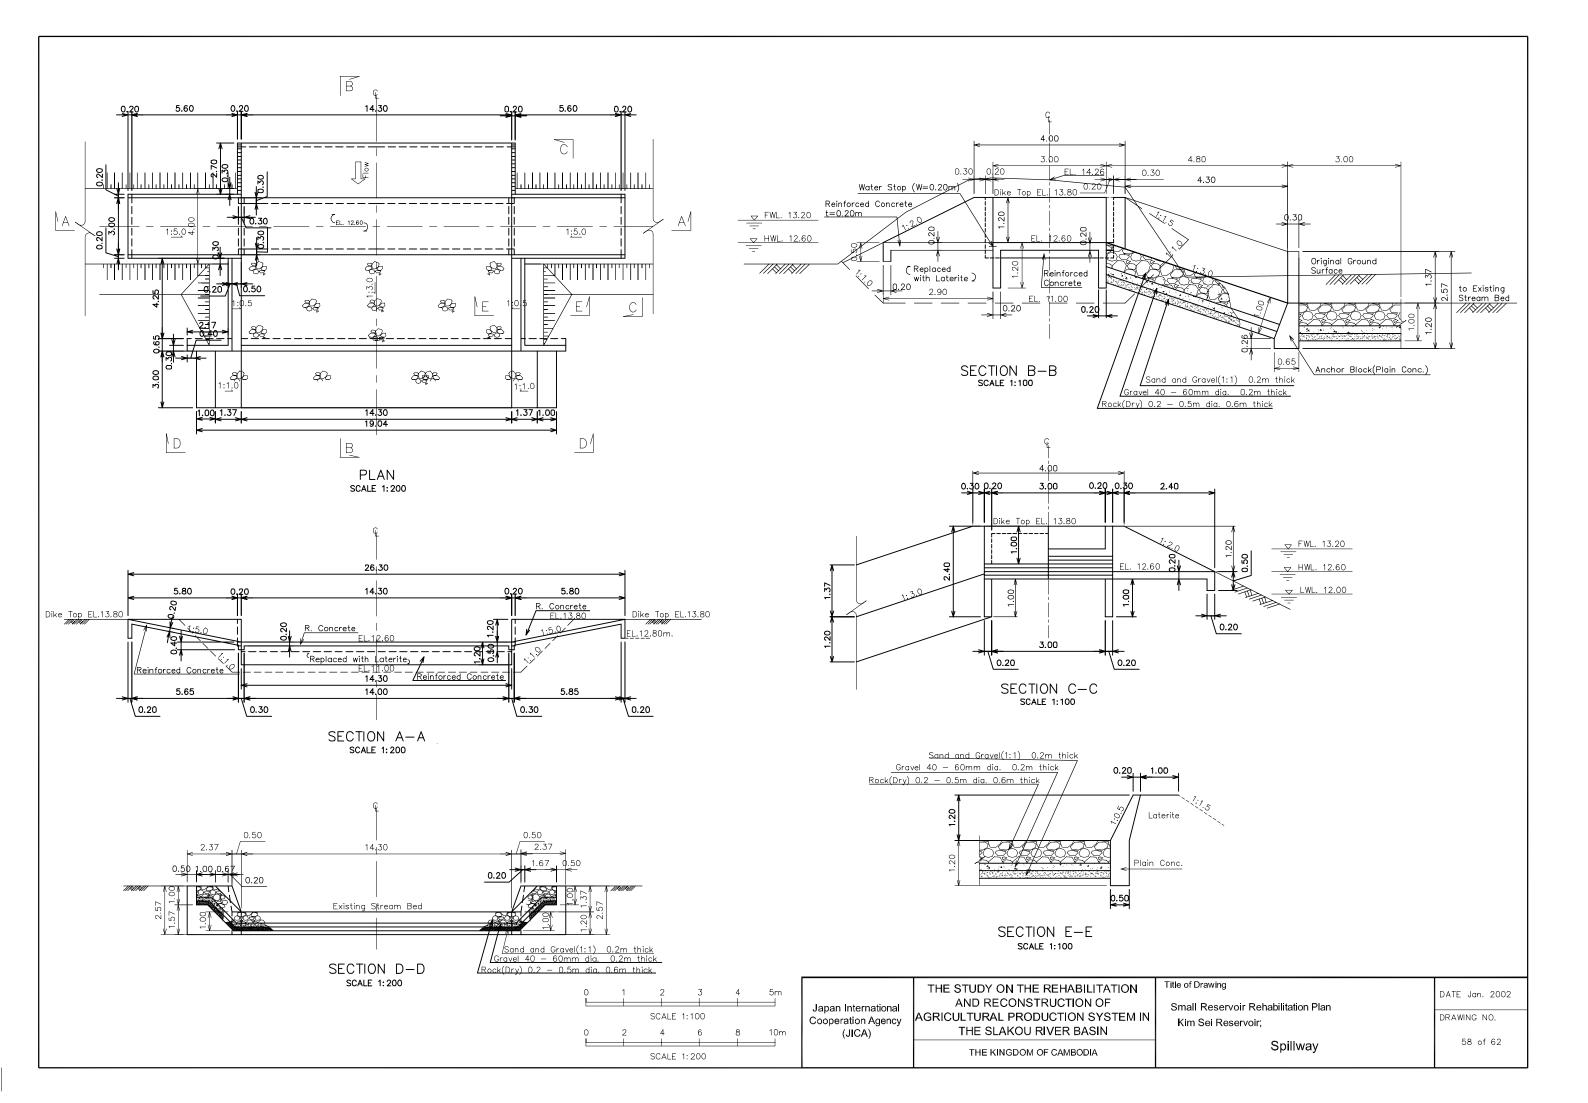

5m

| Japan International<br>Cooparation Agency<br>(JICA) | THE STUDY ON THE REFABILITATION<br>AND RECONSTRUCTION OF<br>AGRICULTURAL PROBUCTION SYSTEMIN<br>THE SLAKOU RIVER BASIN<br>THE X NGCOMOR CAMBOS IN | The of Drawing<br>Runal Roa |
|-----------------------------------------------------|---------------------------------------------------------------------------------------------------------------------------------------------------|-----------------------------|
|-----------------------------------------------------|---------------------------------------------------------------------------------------------------------------------------------------------------|-----------------------------|