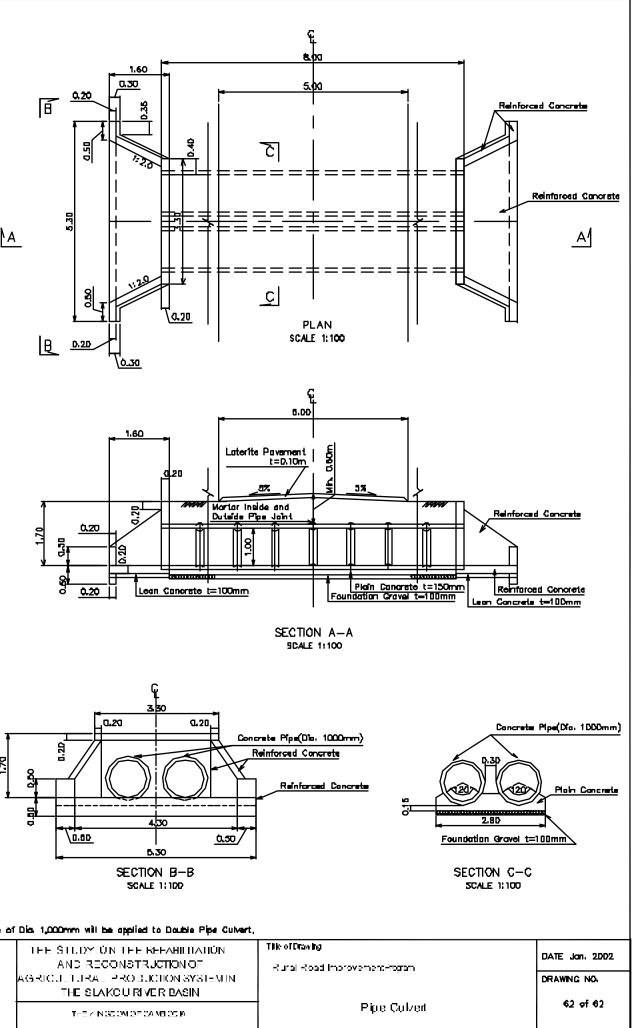

DATE Jan. 2002

DRAWING NO.

55 of 62

PLAN

| 0 20 40 60 80 100m<br>SCALE 1:2000 | Japan International<br>Cooperation Agency<br>(JICA) | THE STUDY ON THE REHABILITATION<br>AND RECONSTRUCTION OF<br>AGRICULTURAL PRODUCTION SYSTEM IN<br>THE SLAKOU RIVER BASIN<br>THE KINGDOM OF CAMBODIA | Title of Dra<br>Small R<br>Kim Se |
|------------------------------------|-----------------------------------------------------|----------------------------------------------------------------------------------------------------------------------------------------------------|-----------------------------------|
|------------------------------------|-----------------------------------------------------|----------------------------------------------------------------------------------------------------------------------------------------------------|-----------------------------------|