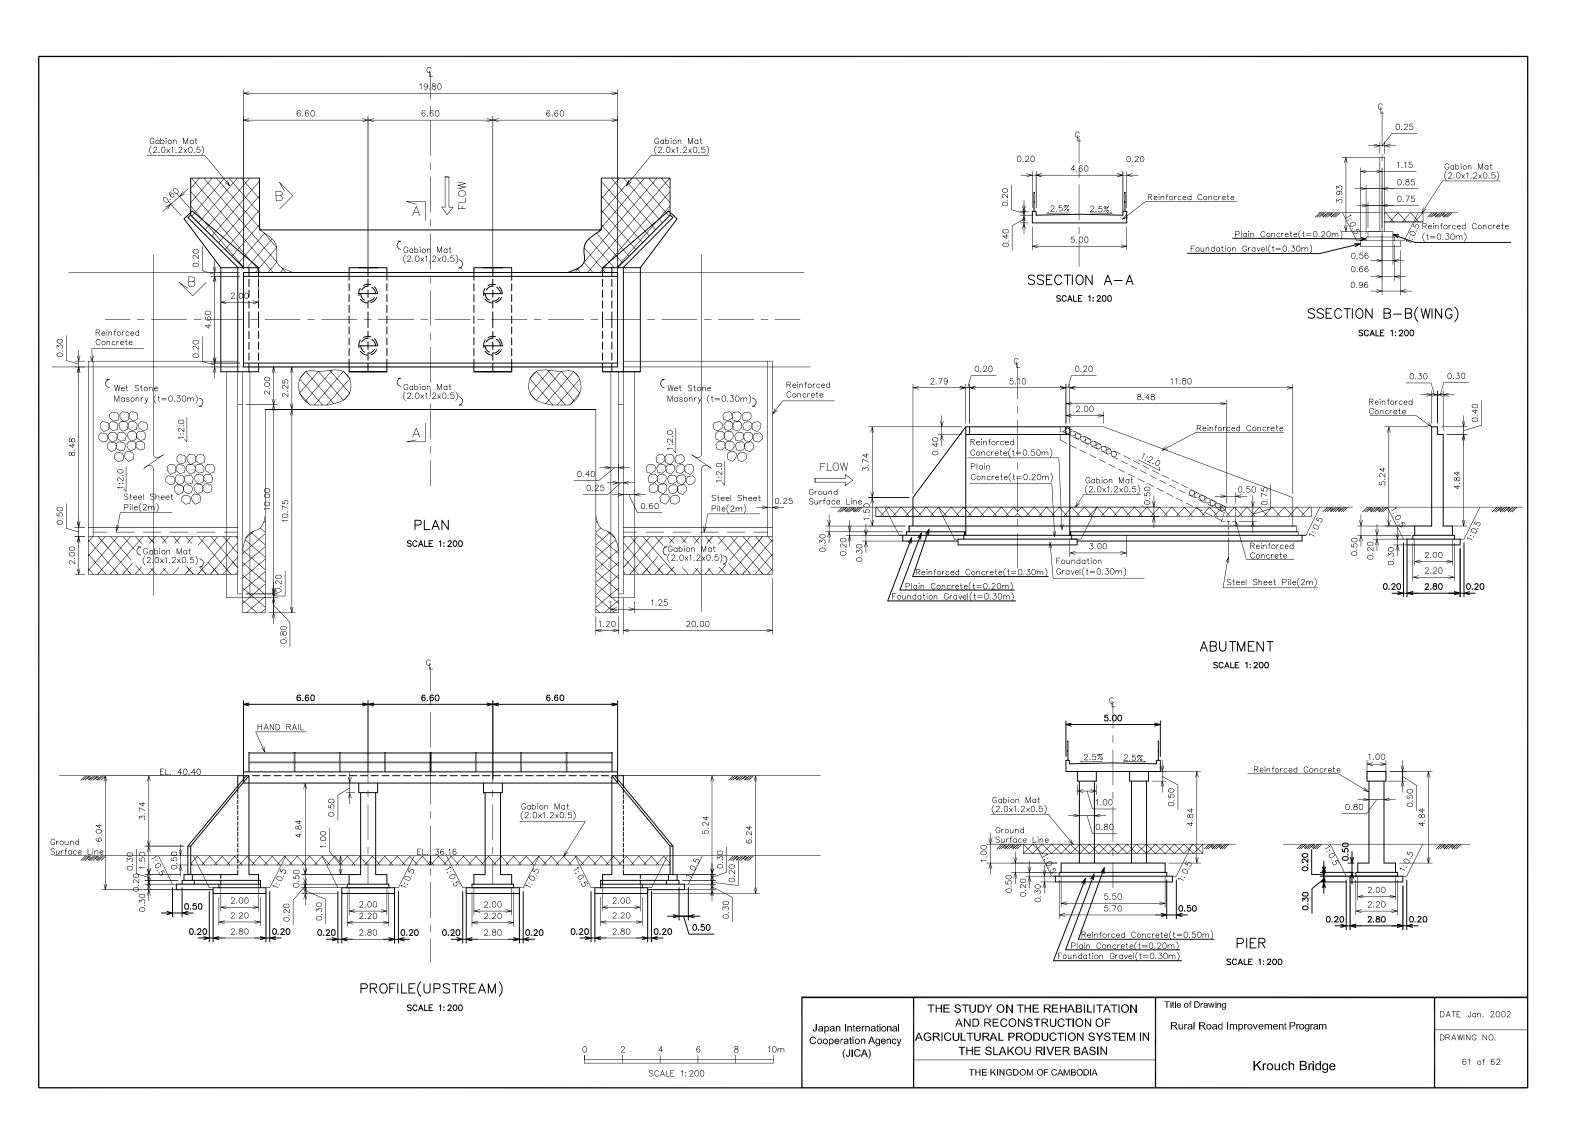

| Japan International<br>Cooperation Agency<br>(JICA) | THE STUDY ON THE REHABILITATION                            | Title o |
|-----------------------------------------------------|------------------------------------------------------------|---------|
|                                                     | AND RECONSTRUCTION OF<br>AGRICULTURAL PRODUCTION SYSTEM IN | Rura    |
|                                                     | THE SLAKOU RIVER BASIN                                     |         |
|                                                     | THE KINGDOM OF CAMBODIA                                    |         |