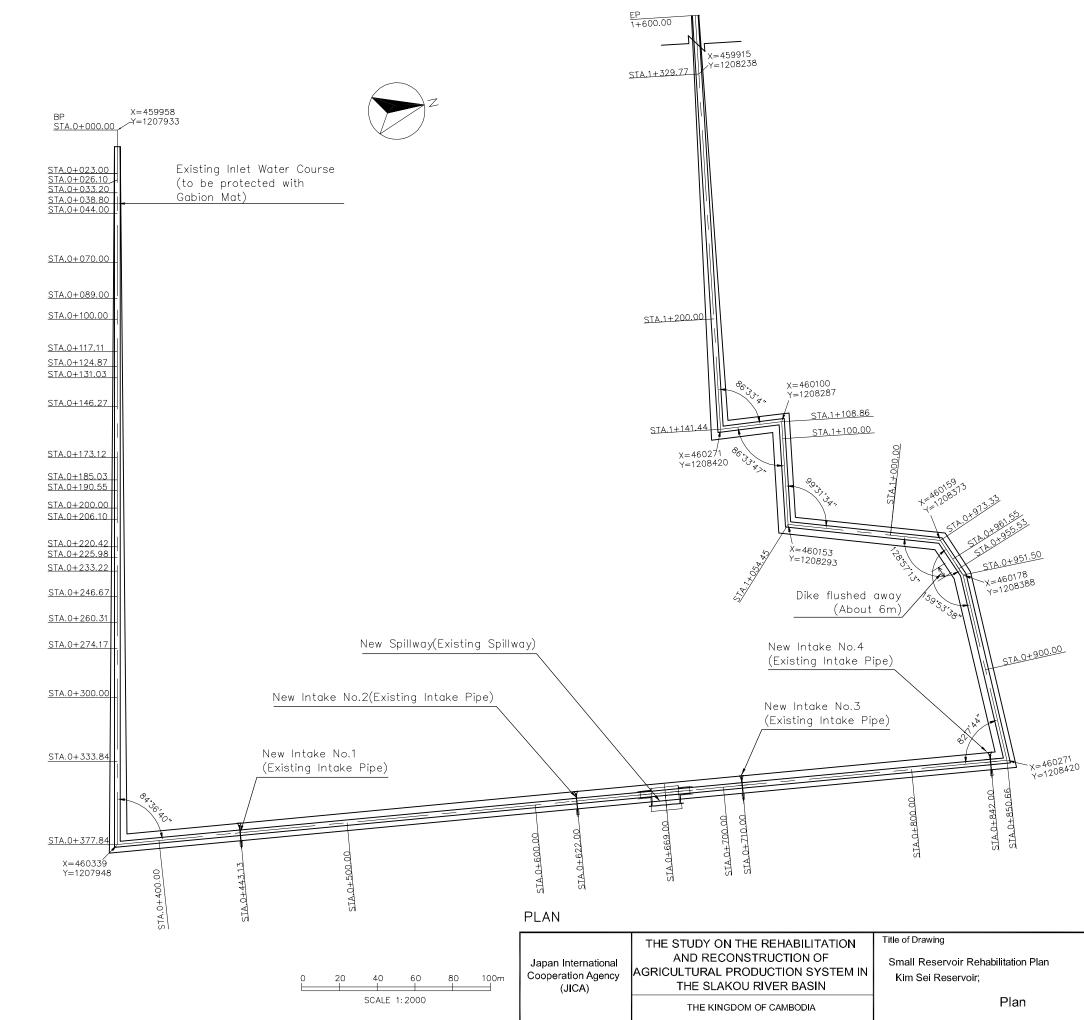

DATE Jan. 2002

DRAWING NO.

55 of 62

PLAN

| 0 20 40 60 80 100m<br>SCALE 1:2000 | Japan International<br>Cooperation Agency<br>(JICA) | THE STUDY ON THE REHABILITATION<br>AND RECONSTRUCTION OF<br>AGRICULTURAL PRODUCTION SYSTEM IN<br>THE SLAKOU RIVER BASIN<br>THE KINGDOM OF CAMBODIA | Title of Dra<br>Small R<br>Kim Se |
|------------------------------------|-----------------------------------------------------|----------------------------------------------------------------------------------------------------------------------------------------------------|-----------------------------------|
|------------------------------------|-----------------------------------------------------|----------------------------------------------------------------------------------------------------------------------------------------------------|-----------------------------------|