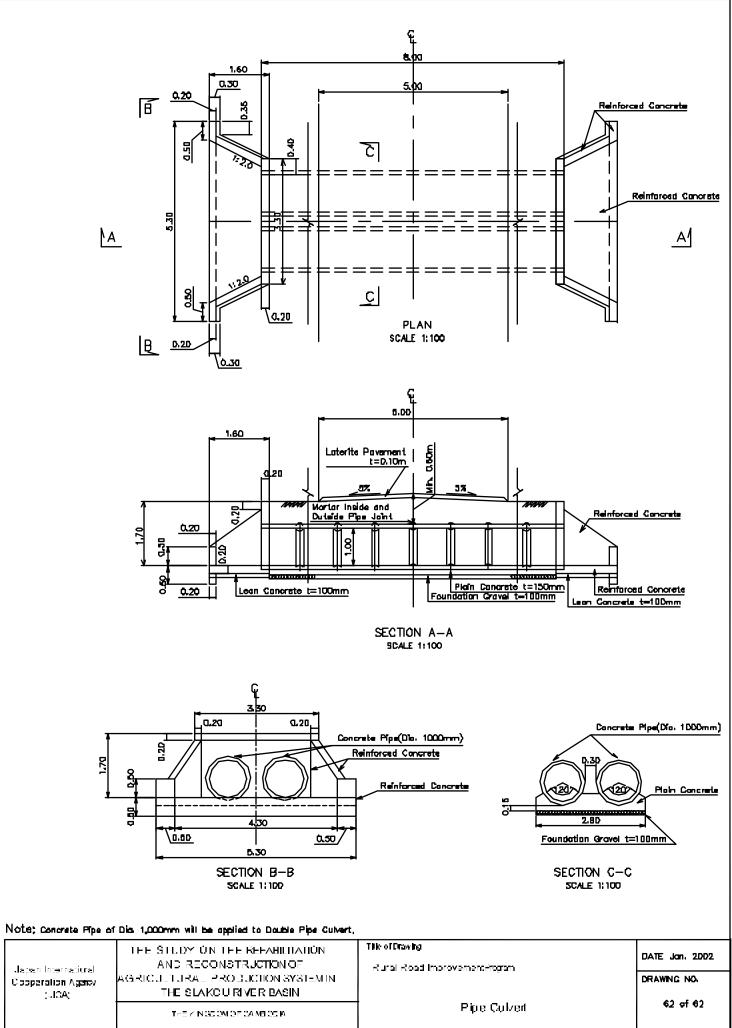

5m

| Japan International<br>Cooparation Agency<br>(JICA) | THE STUDY ON THE REFABILITATION<br>AND RECONSTRUCTION OF<br>AGRICULTURAL PROBUCTION SYSTEMIN<br>THE SLAKOU RIVER BASIN<br>THE X NGCOMOR CAMBOS IN | The of Drawing<br>Runal Roa |
|-----------------------------------------------------|---------------------------------------------------------------------------------------------------------------------------------------------------|-----------------------------|
|-----------------------------------------------------|---------------------------------------------------------------------------------------------------------------------------------------------------|-----------------------------|