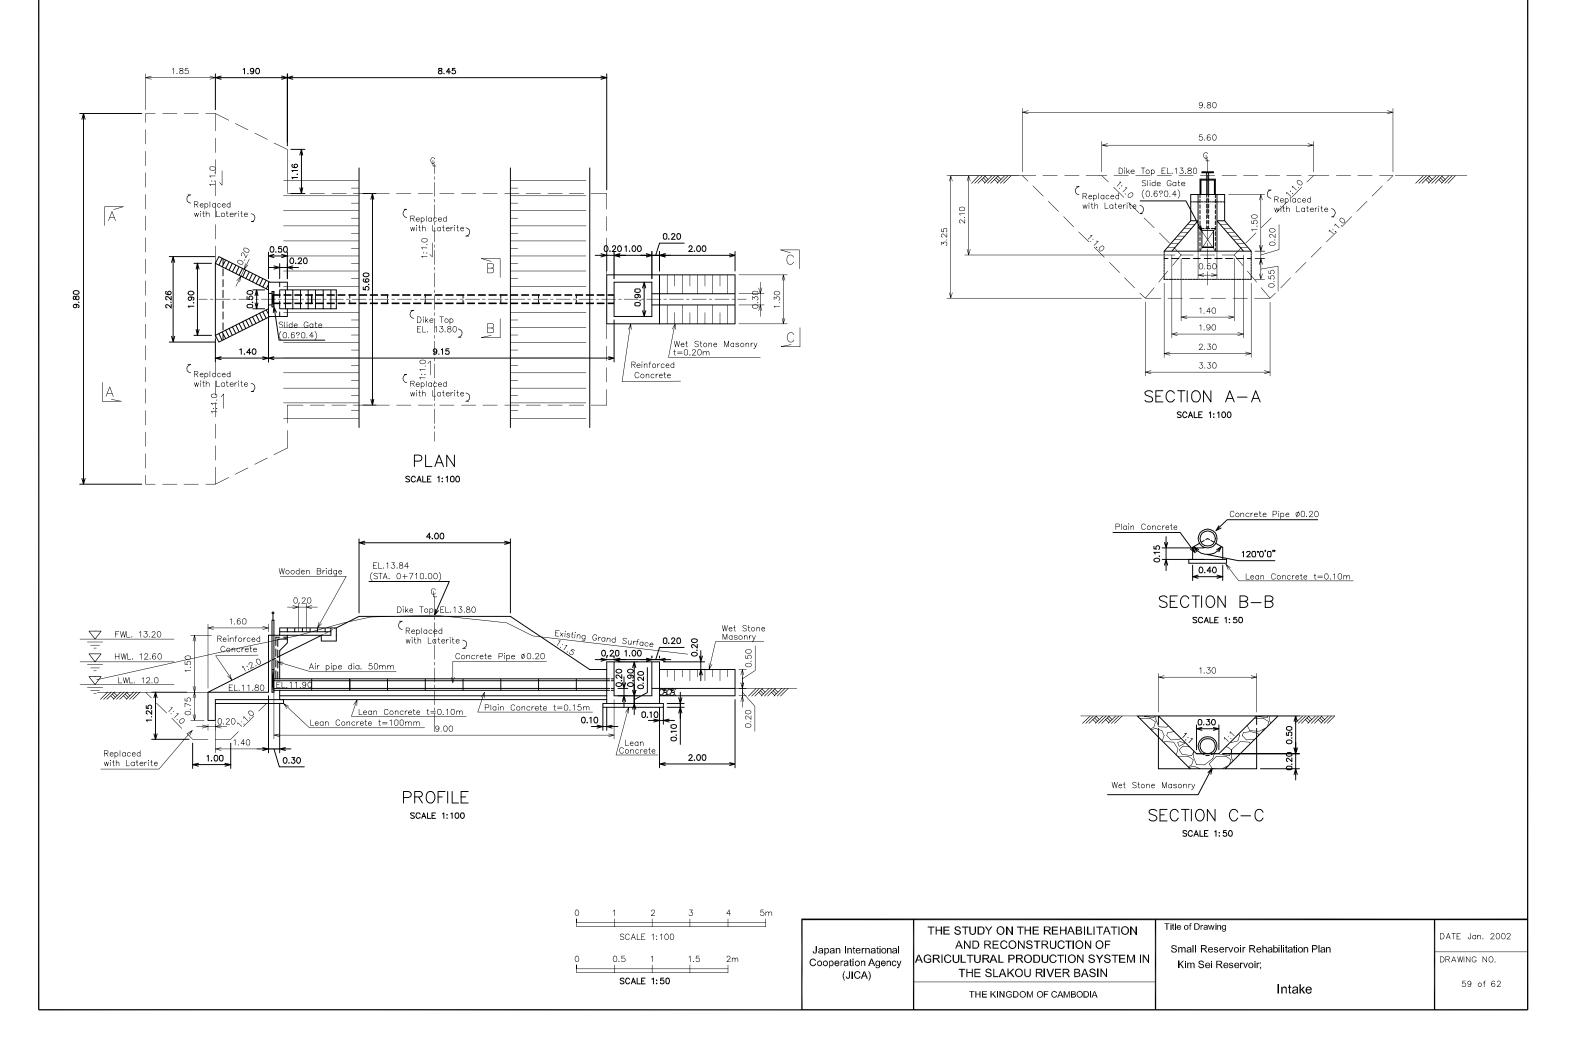

pan International<br>Cooperation Agency<br>(JICA) | THE STUDY ON THE REHABILITATION<br>AND RECONSTRUCTION OF<br>AGRICULTURAL PRODUCTION SYSTEM IN<br>THE SLAKOU RIVER BASIN<br>THE KINGDOM OF CAMBODIA | Title of Dra<br>Small R<br>Kim Se |
|------------------------------------|-----------------------------------------------------|----------------------------------------------------------------------------------------------------------------------------------------------------|-----------------------------------|
|------------------------------------|-----------------------------------------------------|----------------------------------------------------------------------------------------------------------------------------------------------------|-----------------------------------|













| Japan International<br>Cooperation Agency<br>(JICA) | THE STUDY ON THE REHABILITATION                            | Title o |
|-----------------------------------------------------|------------------------------------------------------------|---------|
|                                                     | AND RECONSTRUCTION OF<br>AGRICULTURAL PRODUCTION SYSTEM IN | Rura    |
|                                                     | THE SLAKOU RIVER BASIN                                     |         |
|                                                     | THE KINGDOM OF CAMBODIA                                    |         |











5m

| Japan International<br>Cooparation Agency<br>(JICA) | THE STUDY ON THE REFABILITATION<br>AND RECONSTRUCTION OF<br>AGRICULTURAL PROBUCTION SYST