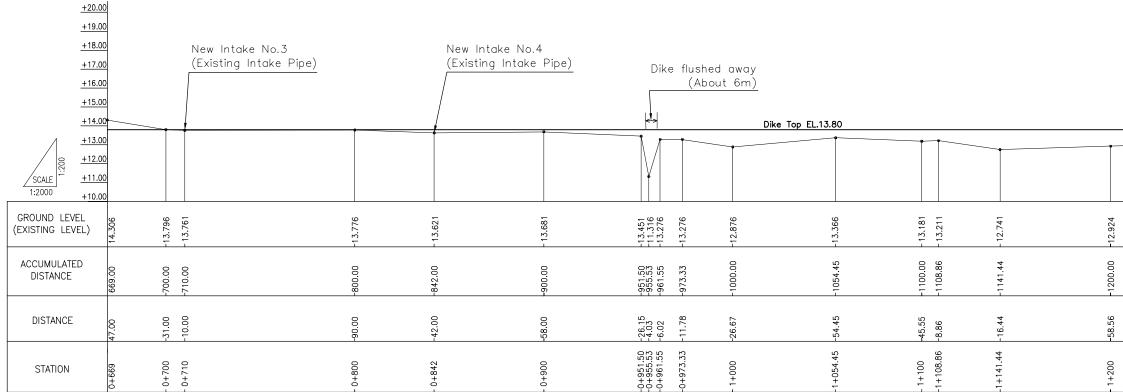

DATE Jan. 2002

DRAWING NO.

55 of 62

PLAN

| 0 20 40 60 80 100m<br>SCALE 1:2000 | Japan International<br>Cooperation Agency<br>(JICA) | THE STUDY ON THE REHABILITATION<br>AND RECONSTRUCTION OF<br>AGRICULTURAL PRODUCTION SYSTEM IN<br>THE SLAKOU RIVER BASIN<br>THE KINGDOM OF CAMBODIA | Title of Dra<br>Small R<br>Kim Se |
|------------------------------------|-----------------------------------------------------|----------------------------------------------------------------------------------------------------------------------------------------------------|-----------------------------------|
|------------------------------------|-----------------------------------------------------|----------------------------------------------------------------------------------------------------------------------------------------------------|-----------------------------------|