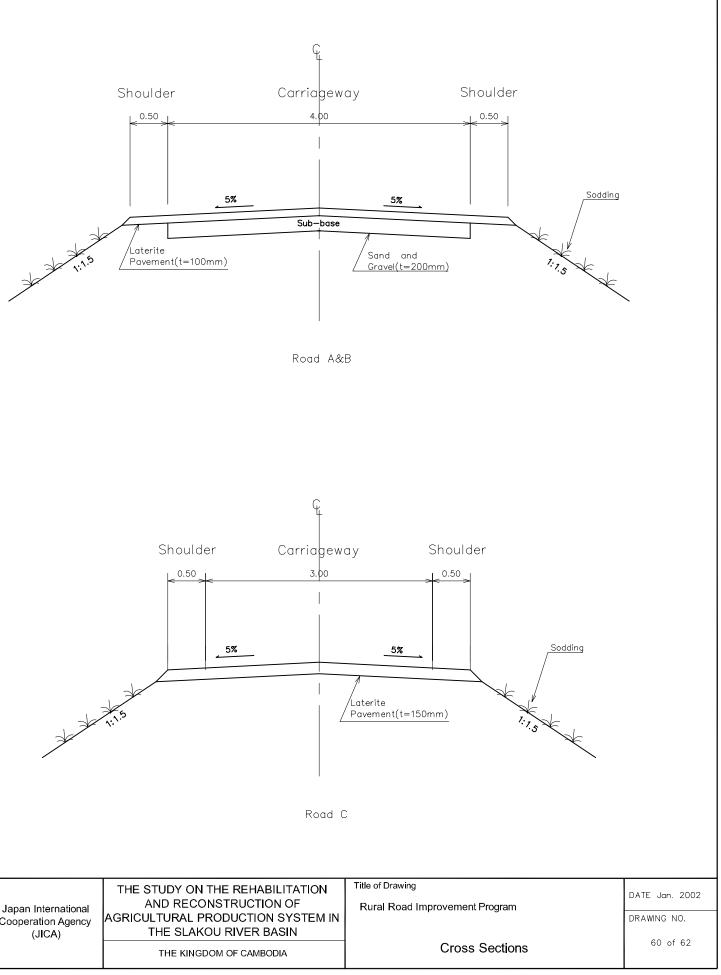

| Japan International<br>Cooperation Agency<br>(JICA) | THE STUDY ON THE REHABILITATION                            | Title o |
|-----------------------------------------------------|------------------------------------------------------------|---------|
|                                                     | AND RECONSTRUCTION OF<br>AGRICULTURAL PRODUCTION SYSTEM IN | Rura    |
|                                                     | THE SLAKOU RIVER BASIN                                     |         |
|                                                     | THE KINGDOM OF CAMBODIA                                    |         |