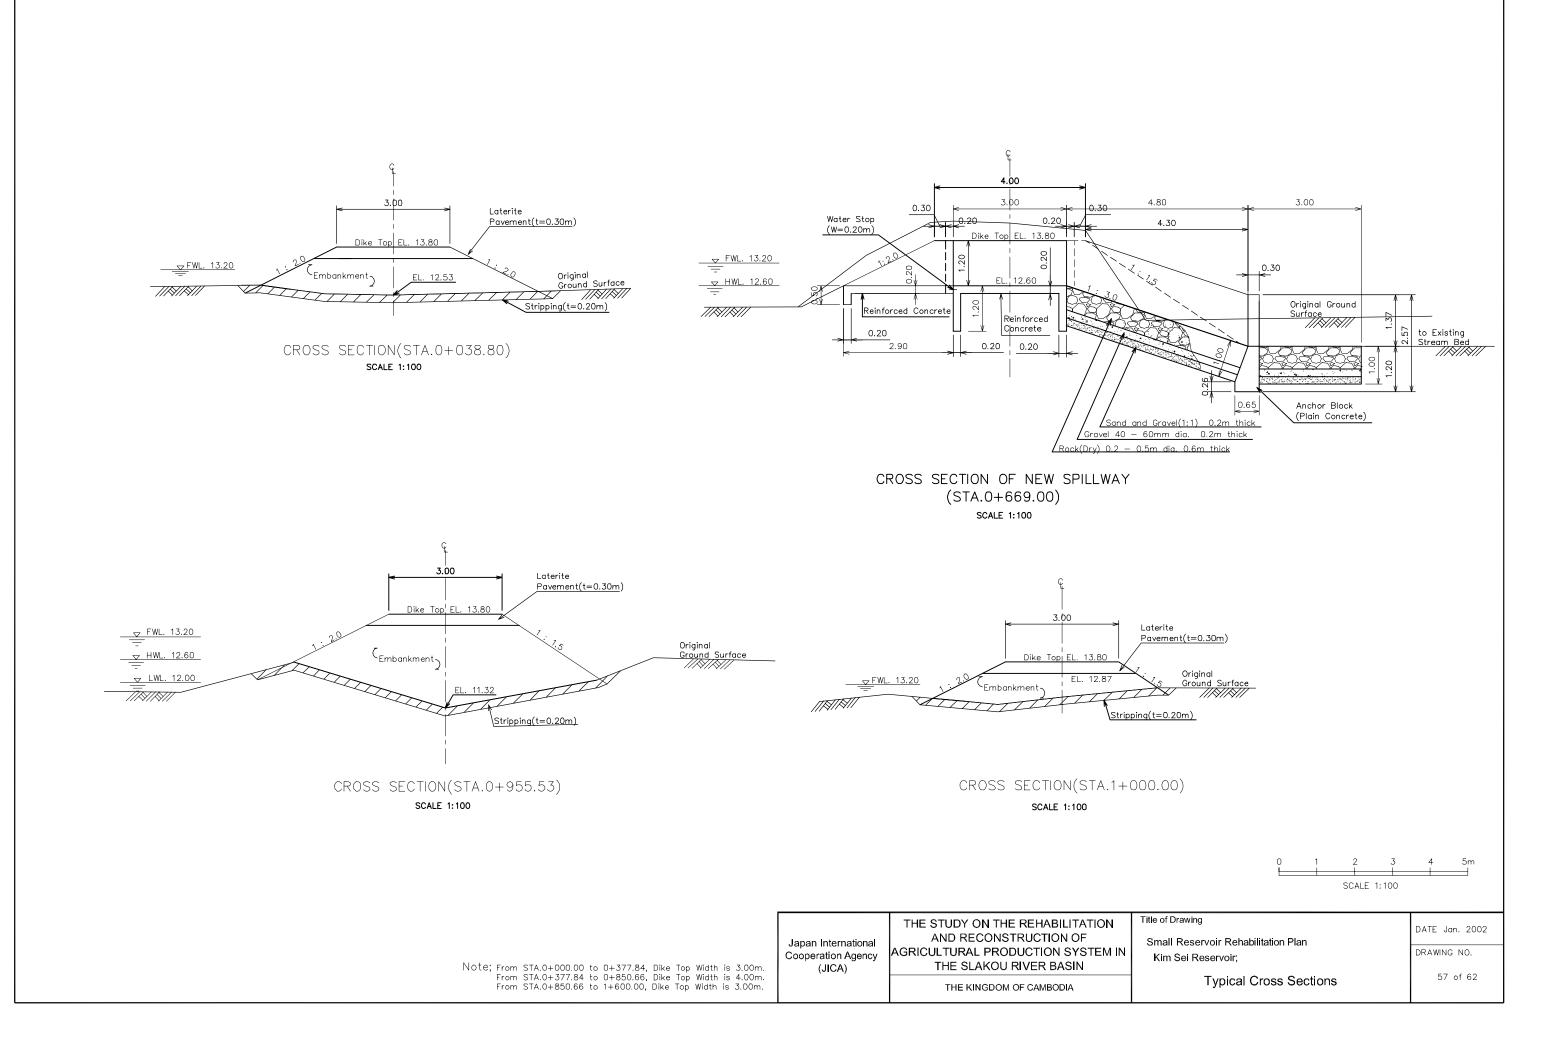

| Japan International<br>Cooperation Agency<br>(JICA) | THE STUDY ON THE REHABILITATION                            | Title o |
|-----------------------------------------------------|------------------------------------------------------------|---------|
|                                                     | AND RECONSTRUCTION OF<br>AGRICULTURAL PRODUCTION SYSTEM IN | Rura    |
|                                                     | THE SLAKOU RIVER BASIN                                     |         |
|                                                     | THE KINGDOM OF CAMBODIA                                    |         |