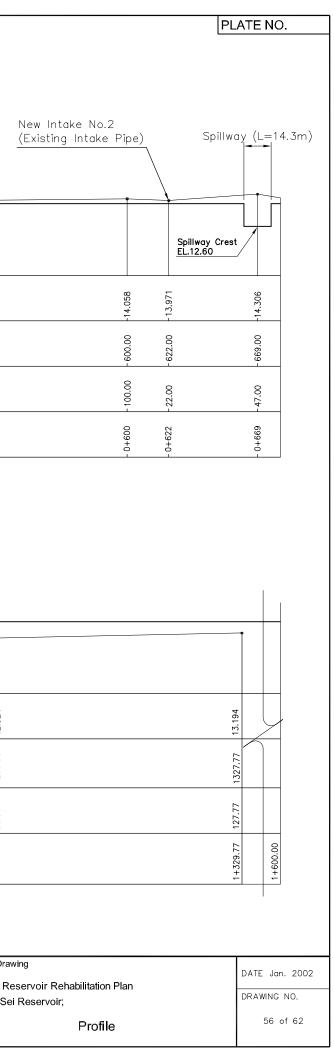

DATE Jan. 2002

DRAWING NO.

55 of 62

PLAN

| 0 20 40 60 80 100m<br>SCALE 1:2000 | Japan International<br>Cooperation Agency<br>(JICA) | THE STUDY ON THE REHABILITATION<br>AND RECONSTRUCTION OF<br>AGRICULTURAL PRODUCTION SYSTEM IN<br>THE SLAKOU RIVER BASIN<br>THE KINGDOM OF CAMBODIA | Title of Dra<br>Small R<br>Kim Se |
|------------------------------------|-----------------------------------------------------|----------------------------------------------------------------------------------------------------------------------------------------------------|-----------------------------------|
|------------------------------------|-----------------------------------------------------|----------------------------------------------------------------------------------------------------------------------------------------------------|-----------------------------------|