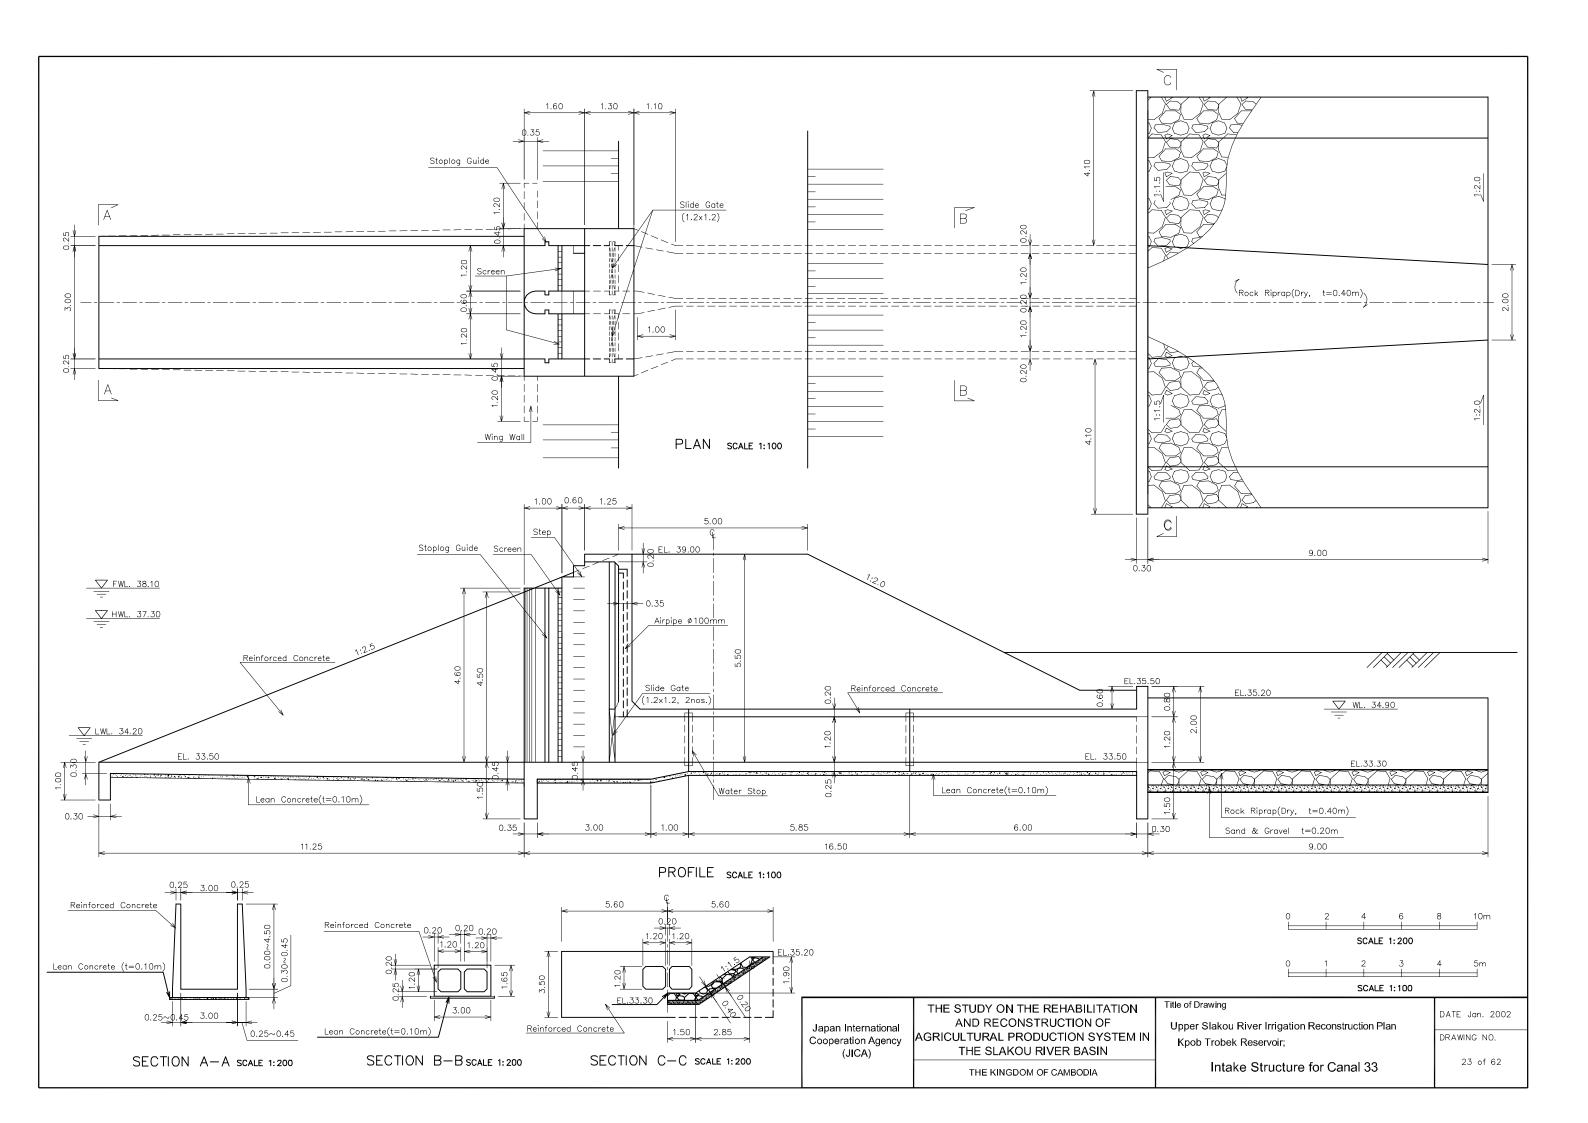

| Japan International<br>Cooperation Agency<br>(JICA)  ANI AGRICULT | UDY ON THE REHABILITATION ID RECONSTRUCTION OF TURAL PRODUCTION SYSTEM IN HE SLAKOU RIVER BASIN THE KINGDOM OF CAMBODIA | Upper Slakou River Irrigation Reconstruction Plan | DATE Jan. 2002 DRAWING NO. 22 of 62 |
|-------------------------------------------------------------------|-------------------------------------------------------------------------------------------------------------------------|---------------------------------------------------|-------------------------------------|
|-------------------------------------------------------------------|-------------------------------------------------------------------------------------------------------------------------|---------------------------------------------------|-------------------------------------|