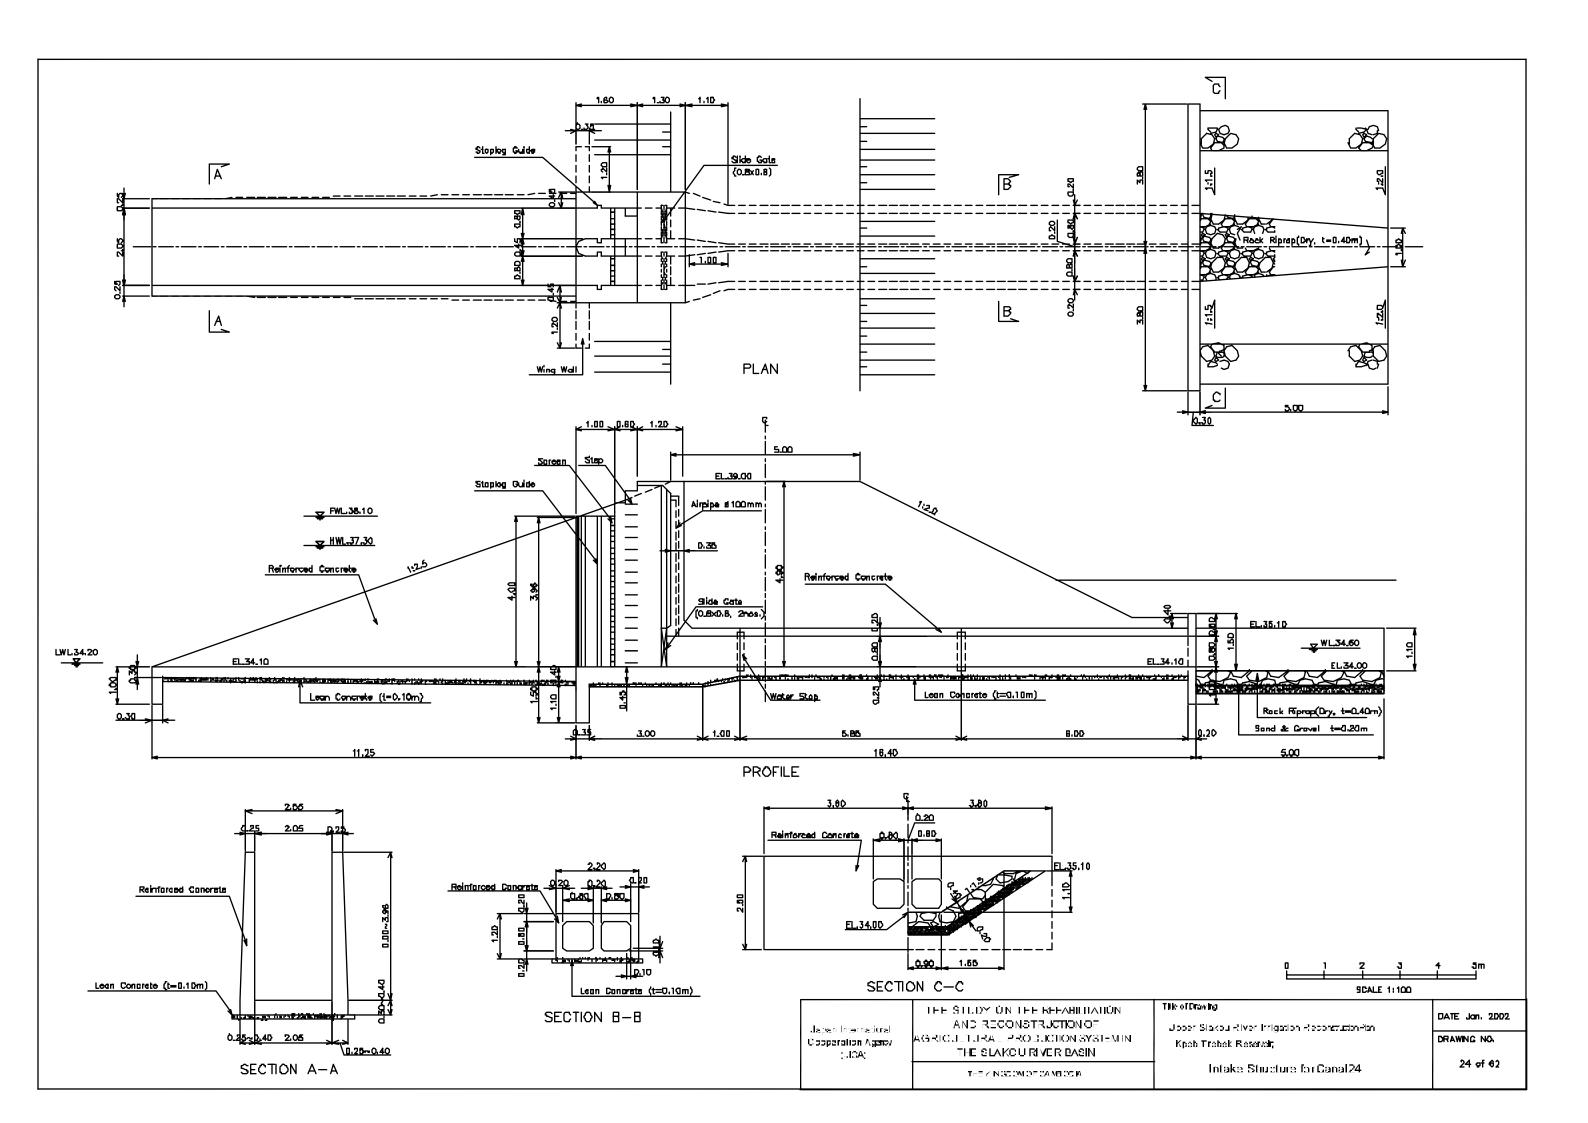

| Japan International<br>Cooperation Agency<br>(JICA)  ANI AGRICULT | UDY ON THE REHABILITATION ID RECONSTRUCTION OF TURAL PRODUCTION SYSTEM IN HE SLAKOU RIVER BASIN THE KINGDOM OF CAMBODIA | Upper Slakou River Irrigation Reconstruction Plan | DATE Jan. 2002 DRAWING NO. 22 of 62 |
|-------------------------------------------------------------------|-------------------------------------------------------------------------------------------------------------------------|---------------------------------------------------|-------------------------------------|
|-------------------------------------------------------------------|-------------------------------------------------------------------------------------------------------------------------|---------------------------------------------------|-------------------------------------|