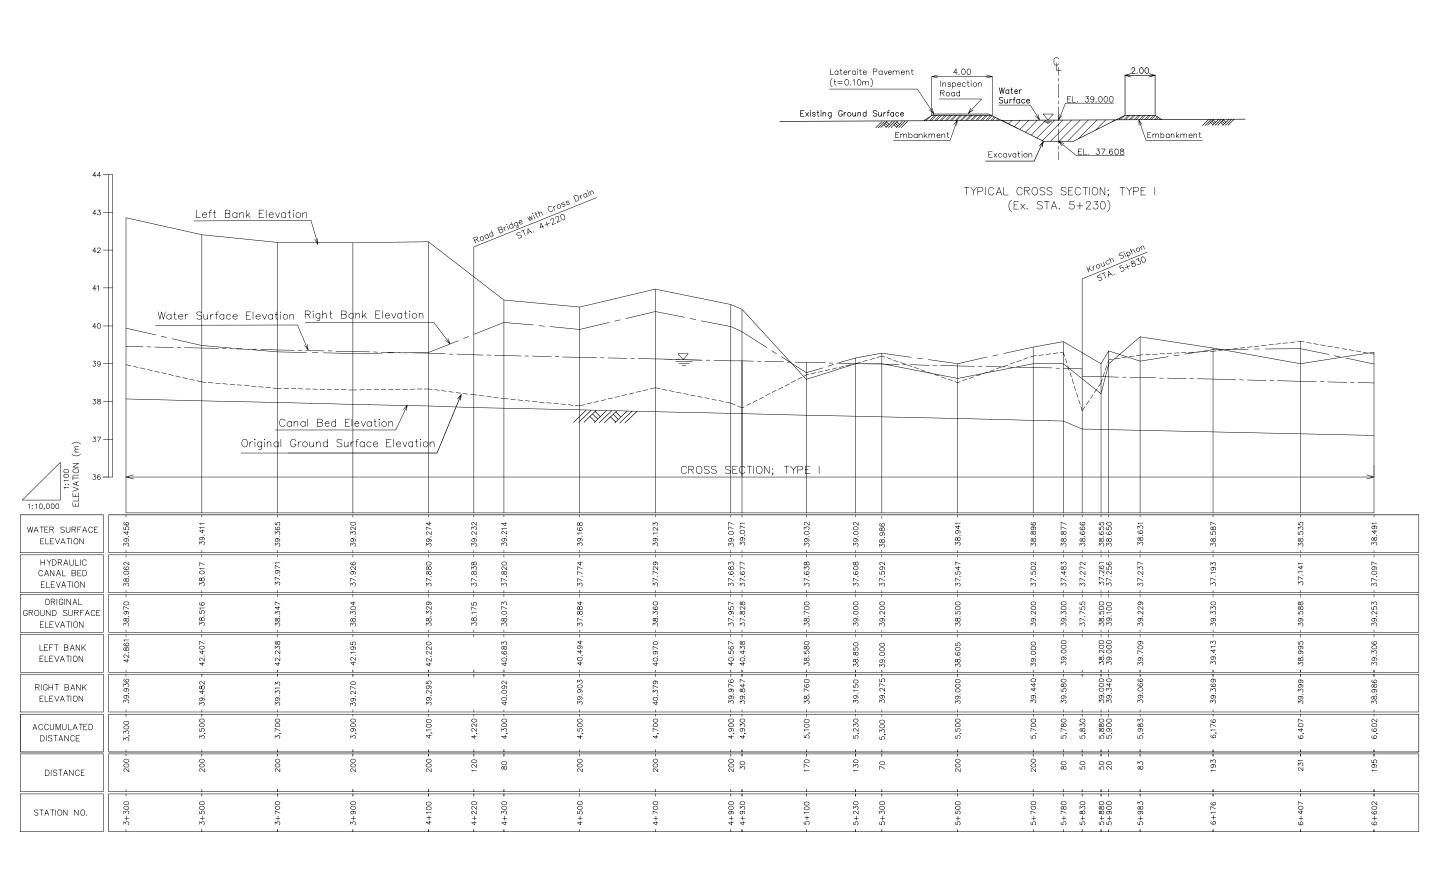

Hydraulic Parameters

| Discharge<br>(m³/s) | Canal Bed<br>Width(m) | Velocity (m/s) | Gradient | Roughness<br>Coefficient | Canal Inside<br>Slope | Design Water<br>Depth(m) | Outside Slope |  |
|---------------------|-----------------------|----------------|----------|--------------------------|-----------------------|--------------------------|---------------|--|
| 3.500               | 2.00                  | 0.524          | 1: 4,400 | 0.025                    | 1: 2.0                | 1.39                     | 1:1.5         |  |

|                     | THE STUDY ON THE REHABILITATION   |  |  |  |
|---------------------|-----------------------------------|--|--|--|
| Japan International | AND RECONSTRUCTION OF             |  |  |  |
| Cooperation Agency  | AGRICULTURAL PRODUCTION SYSTEM IN |  |  |  |
| (JICA)              | THE SLAKOU RIVER BASIN            |  |  |  |
|                     | THE KINGDOM OF CAMBODIA           |  |  |  |

| Upper Slakou River Irrigation Reconstruction Plan |
|---------------------------------------------------|
| Diversion Canal;                                  |
| Profile of Diversion Canal(1/3)                   |
| STA. 0+000 - 3+300                                |

DATE Jan. 2002 DRAWING NO.

26 of 62

Title of Drawing

Hydraulic Parameters

| Discharge<br>(m³/s) | Canal Bed<br>Width(m) | Velocity (m/s) | Gradient | Roughness<br>Coefficient | Canal Inside<br>Slope | Design Water<br>Depth(m) | Outside Slope |  |
|---------------------|-----------------------|----------------|----------|--------------------------|-----------------------|--------------------------|---------------|--|
| 3.500               | 2.00                  | 0.524          | 1: 4,400 | 0.025                    | 1: 2.0                | 1.39                     | 1:1.5         |  |