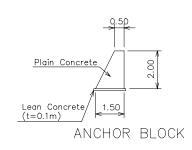

Profile of Dike(2/2)

Title of Drawing

DRAWING NO.
18 of 62

DATE Jan. 2002

RETAINING WALL-1

SECTION G-G

SECTION H-H

RETAINING WALL-2(Right Side)