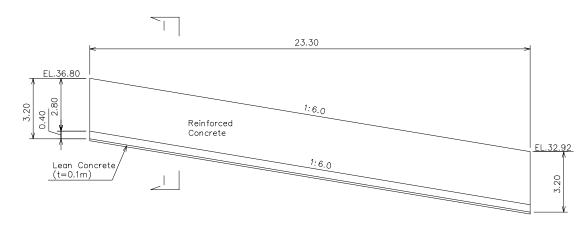

Profile of Dike(2/2)

Title of Drawing

DRAWING NO.
18 of 62

DATE Jan. 2002

RETAINING WALL-1

SECTION G-G

SECTION H-H

RETAINING WALL-2(Right Side)

SECTION I-I

20.30

1:6.0

RETAINING WALL-2(Left Side)

EL.33.42

Reinforced Concrete

EL.36.80

Lean Concrete (t=0.1m)