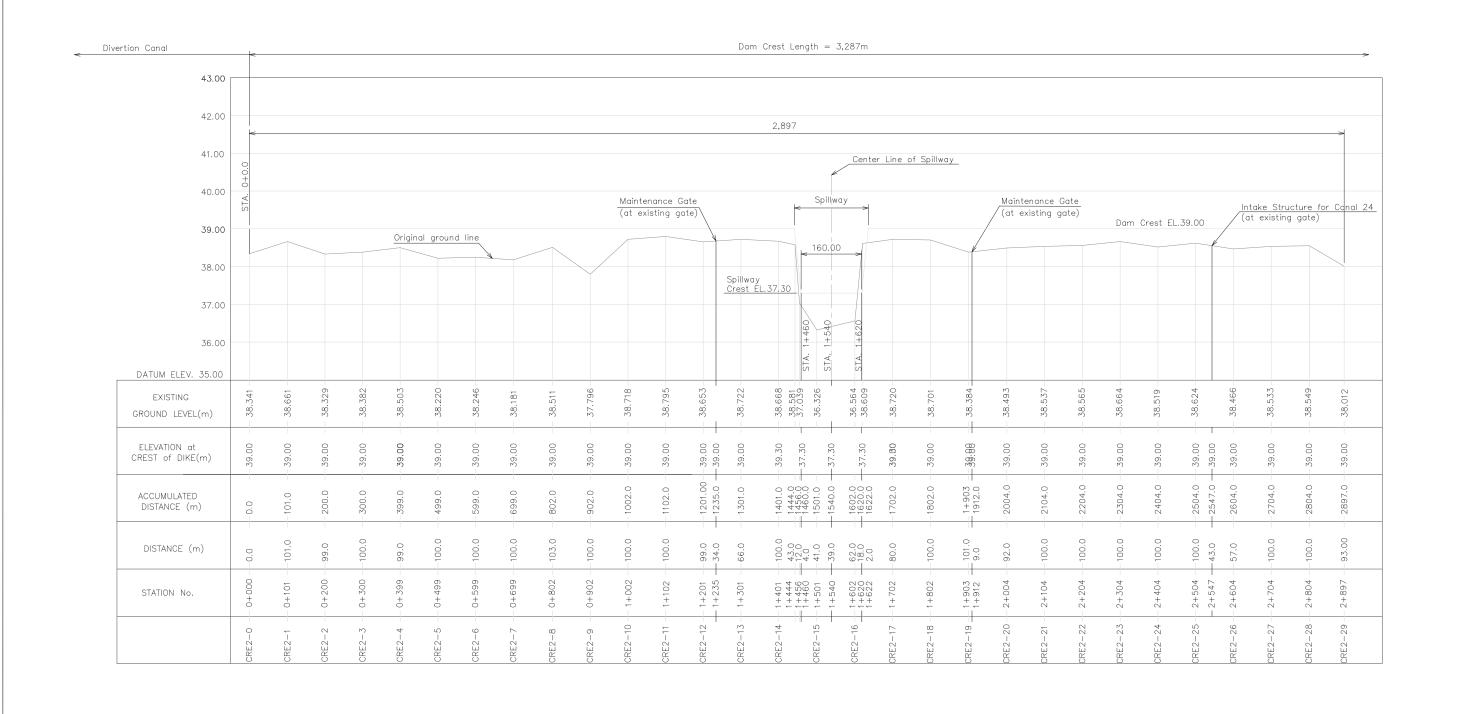

V=1/100 H=1/10,000

100 200 300 400 500m

Japan International Cooperation Agency (JICA) THE STUDY ON THE REHABILITATION
AND RECONSTRUCTION OF
AGRICULTURAL PRODUCTION SYSTEM IN
THE SLAKOU RIVER BASIN

THE KINGDOM OF CAMBODIA

Upper Slakou River Irrigation Reconstruction Plan Kpob Trobek Reservoir;

Title of Drawing

DRAWING NO.

Profile of Dike(1/2)

17 of 62

DATE Jan. 2002

V=1/100 H=1/10,000

100 200 300 400 500m