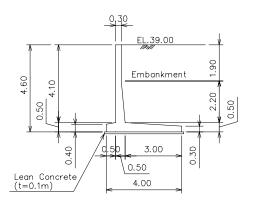

Profile of Dike(2/2)

Title of Drawing

DRAWING NO.
18 of 62

DATE Jan. 2002

RETAINING WALL-1

SECTION G-G

SECTION H-H

RETAINING WALL-2(Right Side)

SECTION I-I

20.30

1:6.0

RETAINING WALL-2(Left Side)

EL.33.42

Reinforced Concrete

EL.36.80

Lean Concrete (t=0.1m)