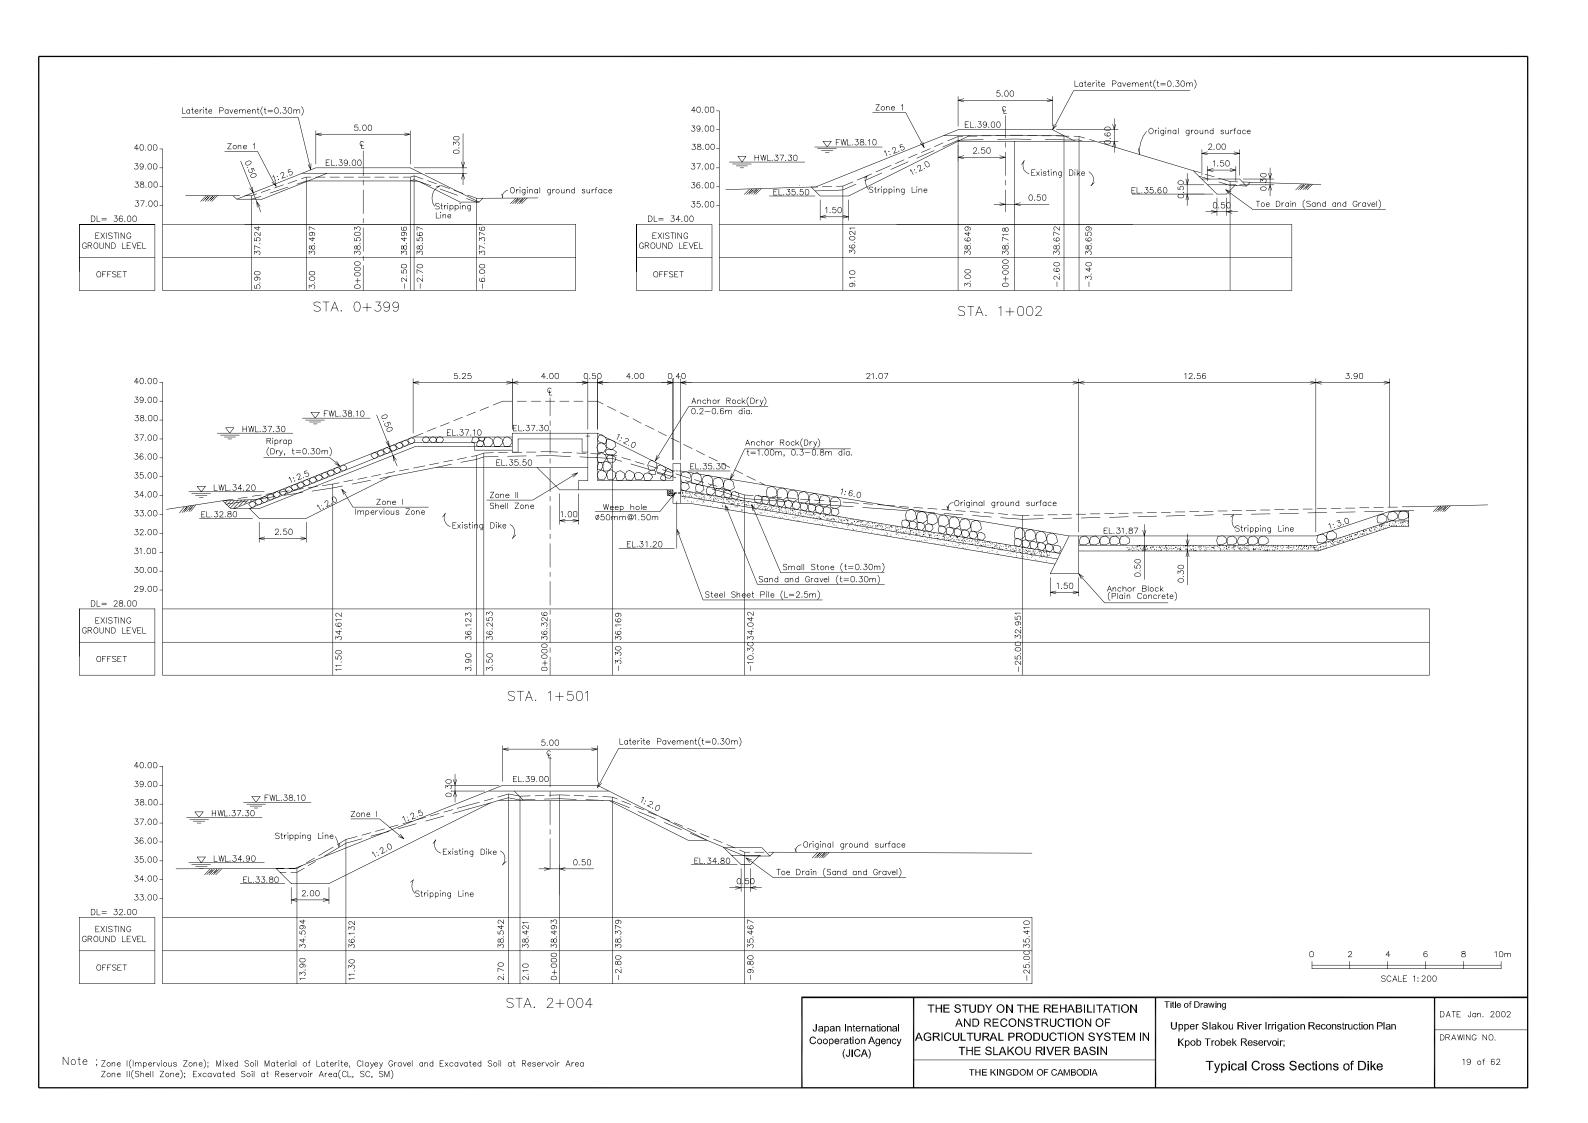

Note; Stripping shall be given to the original ground on which embankment will be made.

| Japan International       | THE STUDY ON THE REHABILITATION AND RECONSTRUCTION OF    | Title of Drawing Upper Slakou River Irrigation Reconstruction Plan | DATE Jan. 2002 |
|---------------------------|----------------------------------------------------------|--------------------------------------------------------------------|----------------|
| Cooperation Agency (JICA) | AGRICULTURAL PRODUCTION SYSTEM IN THE SLAKOU RIVER BASIN |                                                                    | DRAWING NO.    |
|                           | THE KINGDOM OF CAMBODIA                                  |                                                                    | 27 of 62       |