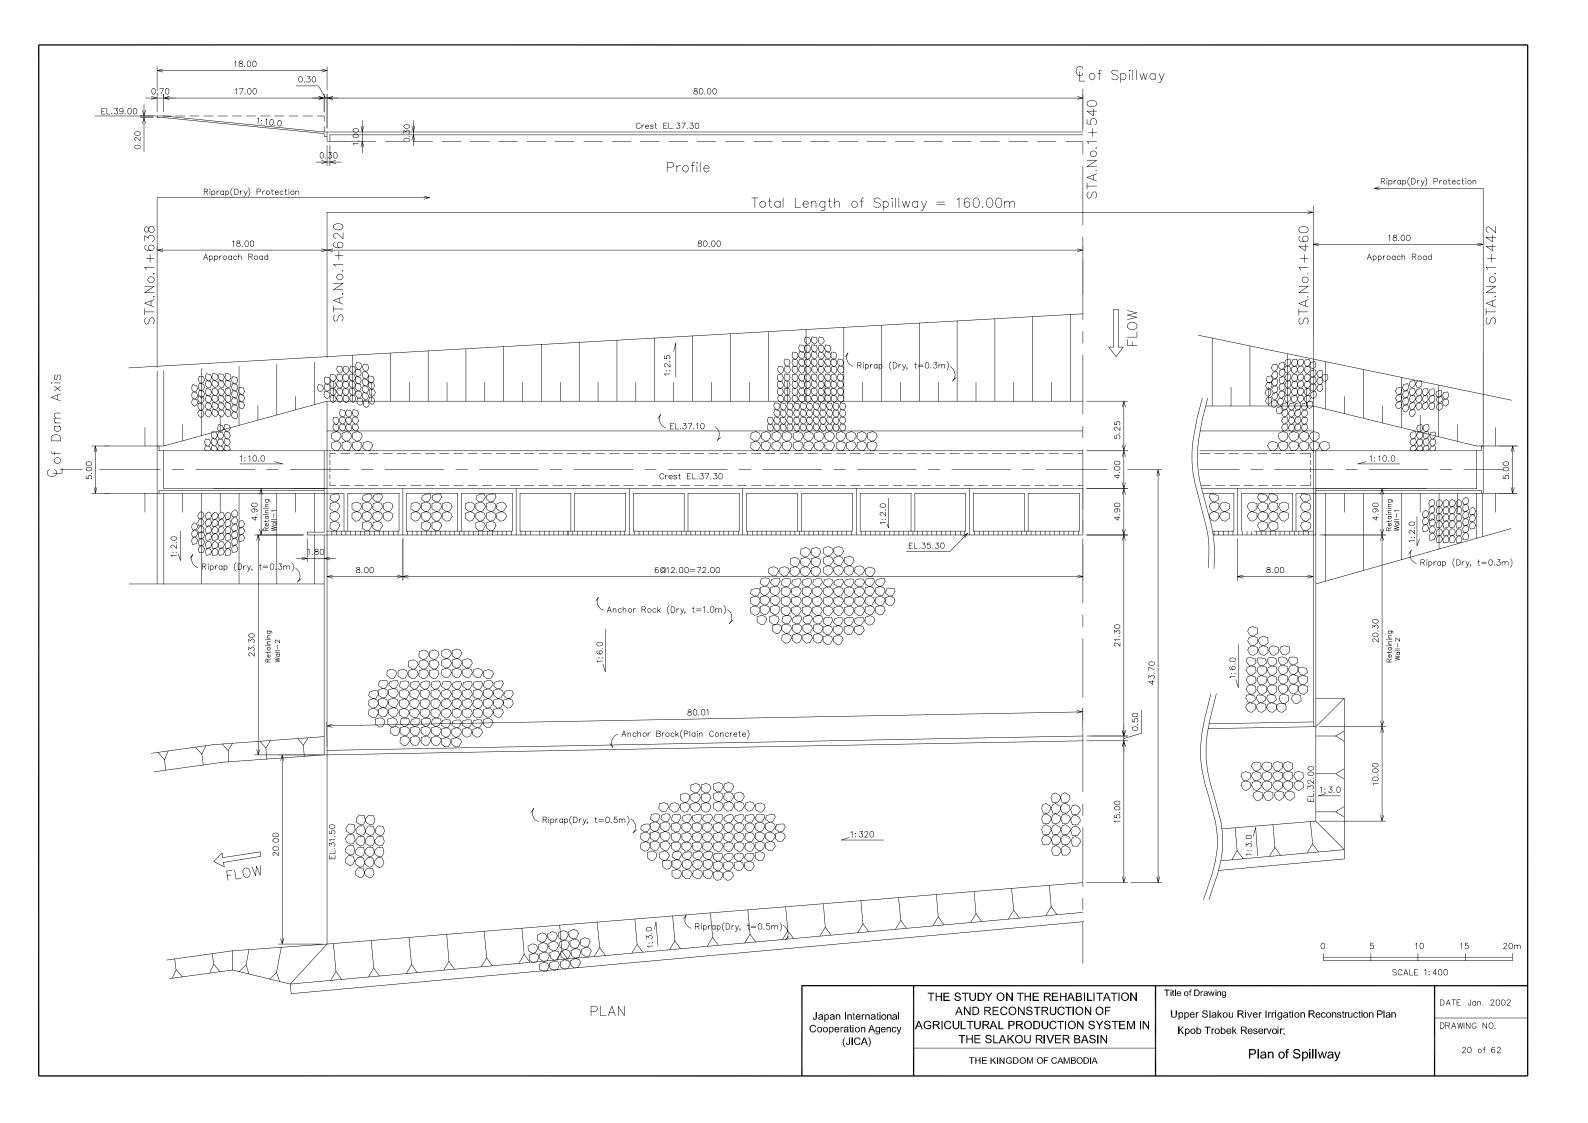

| Japan International<br>Cooperation Agency<br>(JICA)  ANI AGRICULT | UDY ON THE REHABILITATION ID RECONSTRUCTION OF TURAL PRODUCTION SYSTEM IN HE SLAKOU RIVER BASIN THE KINGDOM OF CAMBODIA | Upper Slakou River Irrigation Reconstruction Plan | DATE Jan. 2002 DRAWING NO. 22 of 62 |
|-------------------------------------------------------------------|-------------------------------------------------------------------------------------------------------------------------|---------------------------------------------------|-------------------------------------|
|-------------------------------------------------------------------|-------------------------------------------------------------------------------------------------------------------------|---------------------------------------------------|-------------------------------------|