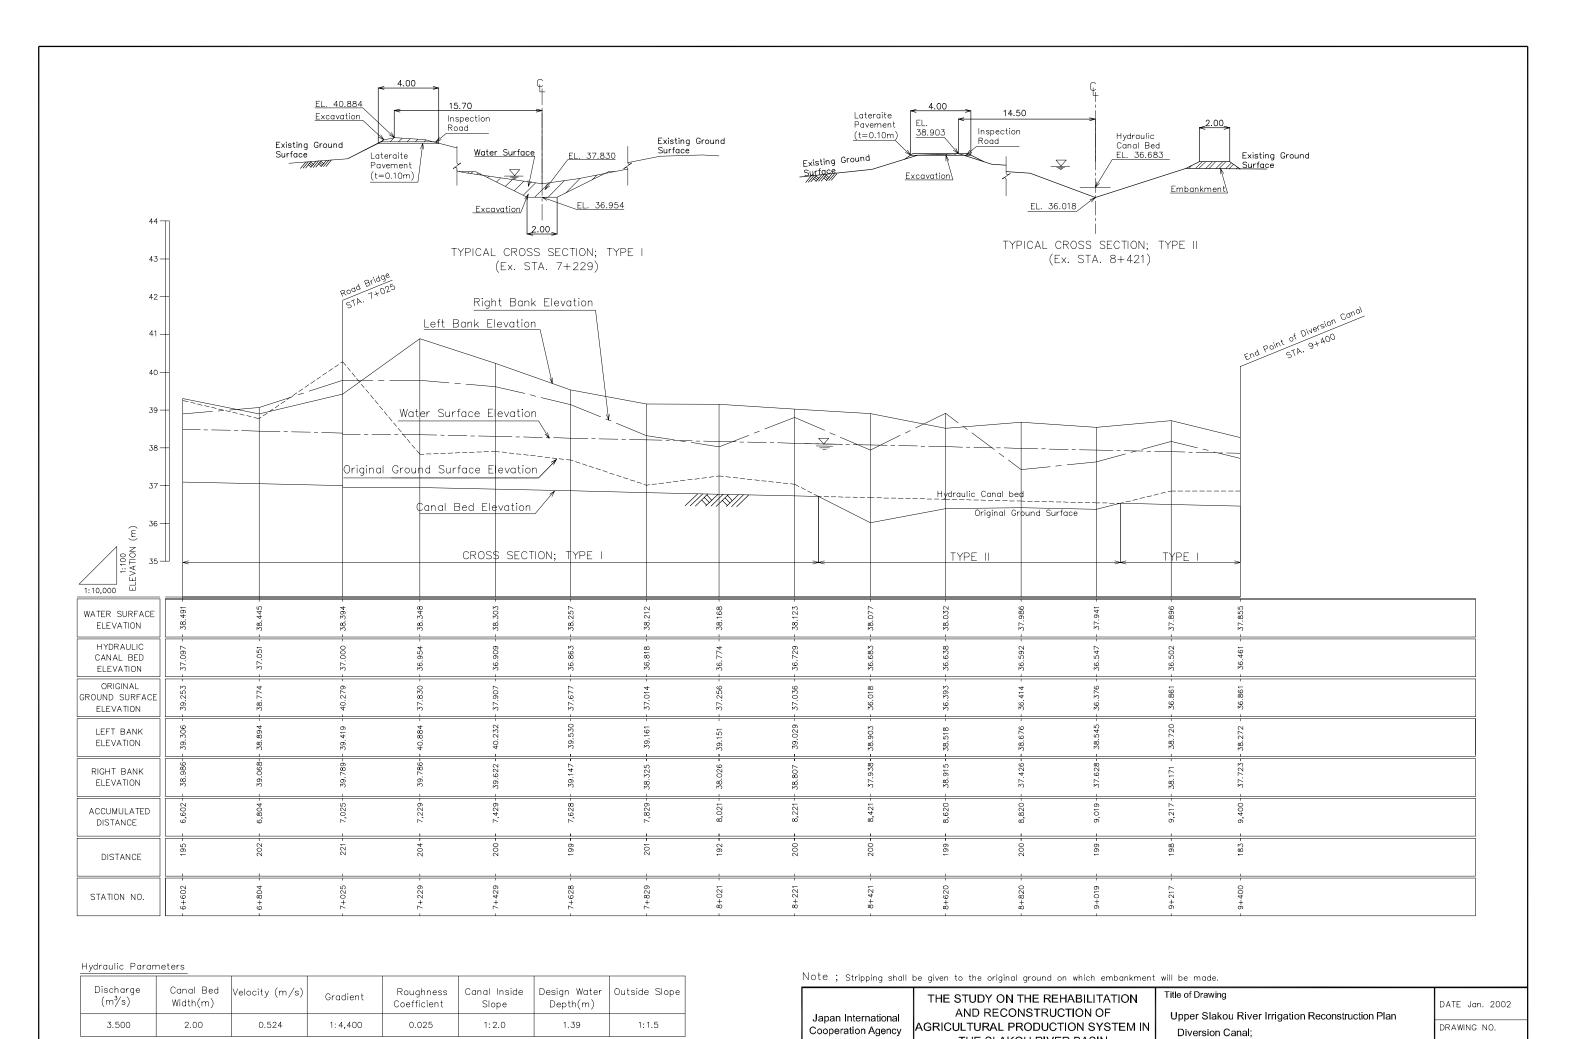

Hydraulic Parameters

| Discharge<br>(m³/s) | Canal Bed<br>Width(m) | Velocity (m/s) | Gradient | Roughness<br>Coefficient | Canal Inside<br>Slope | Design Water<br>Depth(m) | Outside Slope |  |
|---------------------|-----------------------|----------------|----------|--------------------------|-----------------------|--------------------------|---------------|--|
| 3.500               | 2.00                  | 0.524          | 1: 4,400 | 0.025                    | 1: 2.0                | 1.39                     | 1:1.5         |  |

Note; Stripping shall be given to the original ground on which embankment will be made.

| Japan International       | THE STUDY ON THE REHABILITATION AND RECONSTRUCTION OF    | Title of Drawing Upper Slakou River Irrigation Reconstruction Plan | DATE Jan. 2002 |
|---------------------------|----------------------------------------------------------|--------------------------------------------------------------------|----------------|
| Cooperation Agency (JICA) | AGRICULTURAL PRODUCTION SYSTEM IN THE SLAKOU RIVER BASIN |                                                                    | DRAWING NO.    |
|                           | THE KINGDOM OF CAMBODIA                                  |                                                                    | 27 of 62       |

(JICA)

THE SLAKOU RIVER BASIN

THE KINGDOM OF CAMBODIA

Profile of Diversion Canal(3/3)

STA. 6+602 - 9+400

28 of 62