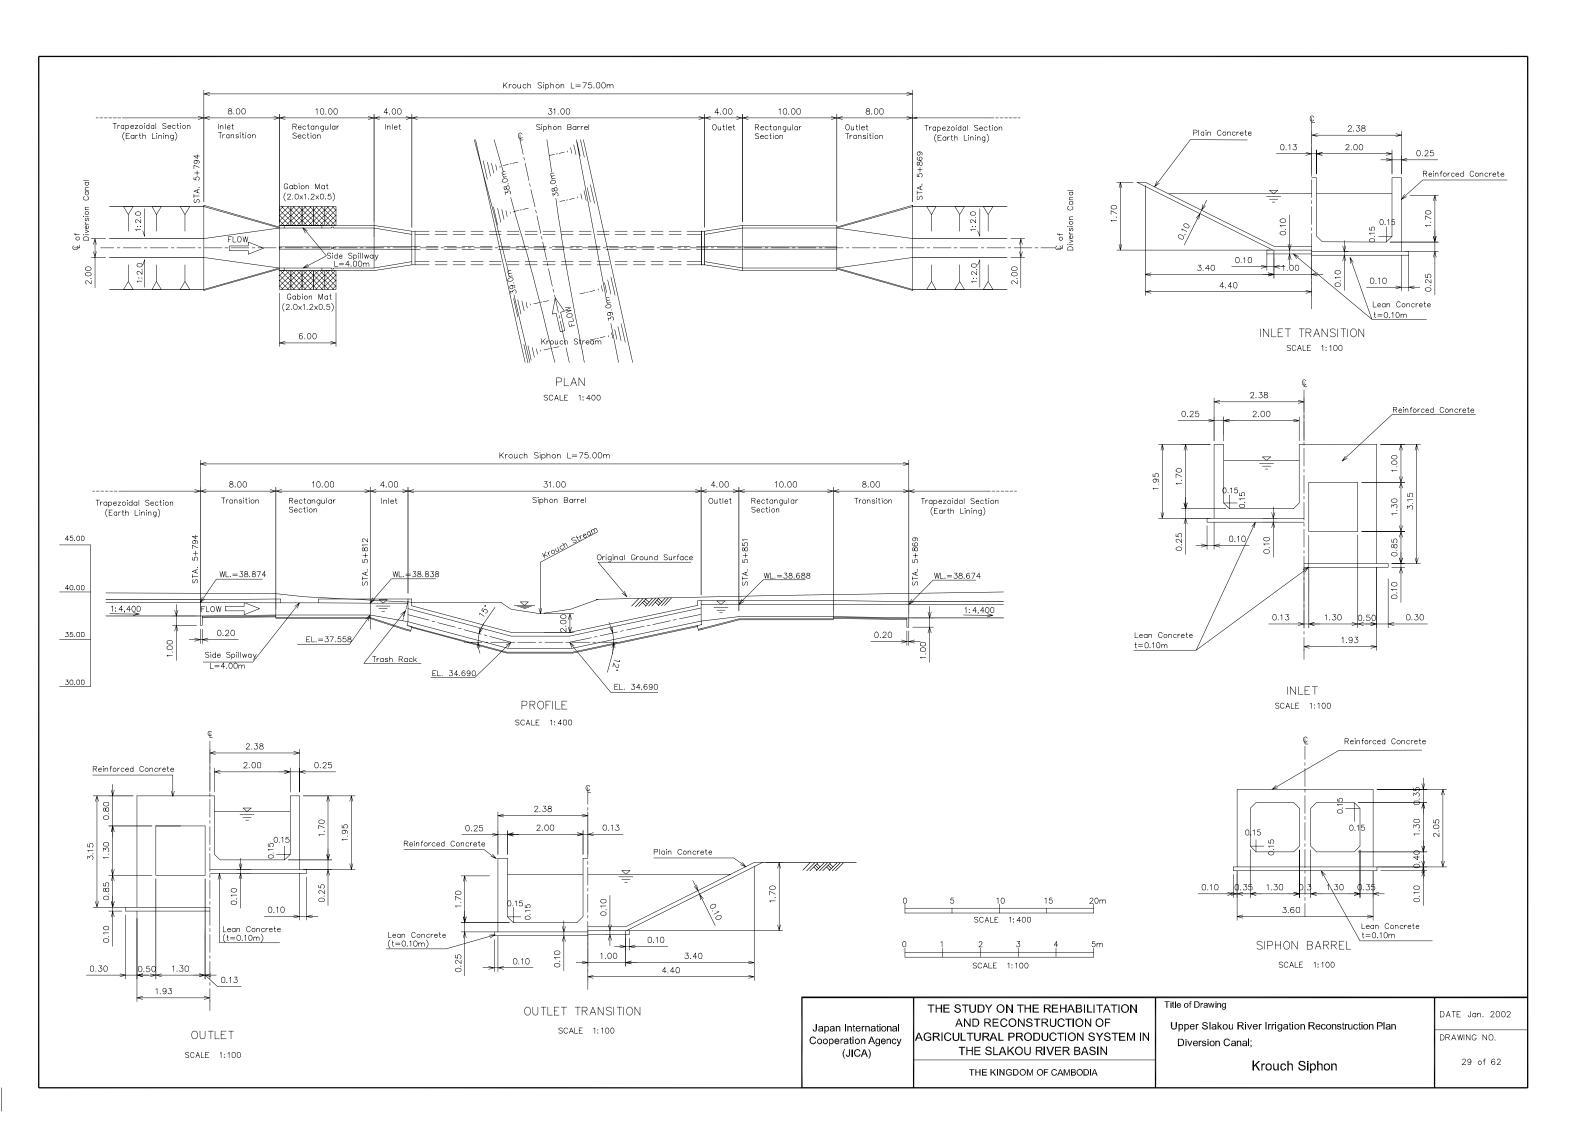

(JICA)

THE SLAKOU RIVER BASIN

THE KINGDOM OF CAMBODIA

Profile of Diversion Canal(3/3)

STA. 6+602 - 9+400

28 of 62