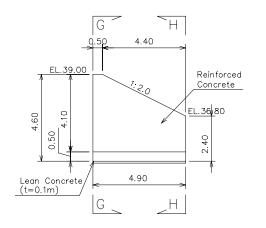

Profile of Dike(2/2)

Title of Drawing

DRAWING NO.
18 of 62

DATE Jan. 2002

RETAINING WALL-1

SECTION G-G

SECTION H-H

RETAINING WALL-2(Right Side)