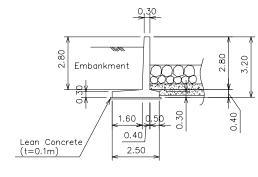

Profile of Dike(2/2)

Title of Drawing

DRAWING NO.
18 of 62

DATE Jan. 2002

RETAINING WALL-1

SECTION G-G

SECTION H-H

RETAINING WALL-2(Right Side)

Note; Stripping shall be given to the original ground on which embankment will be made.

| Japan International       | THE STUDY ON THE REHABILITATION AND RECONSTRUCTION OF    | Title of Drawing Upper Slakou River Irrigation Reconstruction Plan | DATE Jan. 2002 |
|---------------------------|----------------------------------------------------------|--------------------------------------------------------------------|----------------|
| Cooperation Agency (JICA) | AGRICULTURAL PRODUCTION SYSTEM IN THE SLAKOU RIVER BASIN |                                                                    | DRAWING NO.    |
|                           | THE KINGDOM OF CAMBODIA                                  |                                                                    | 27 of 62       |