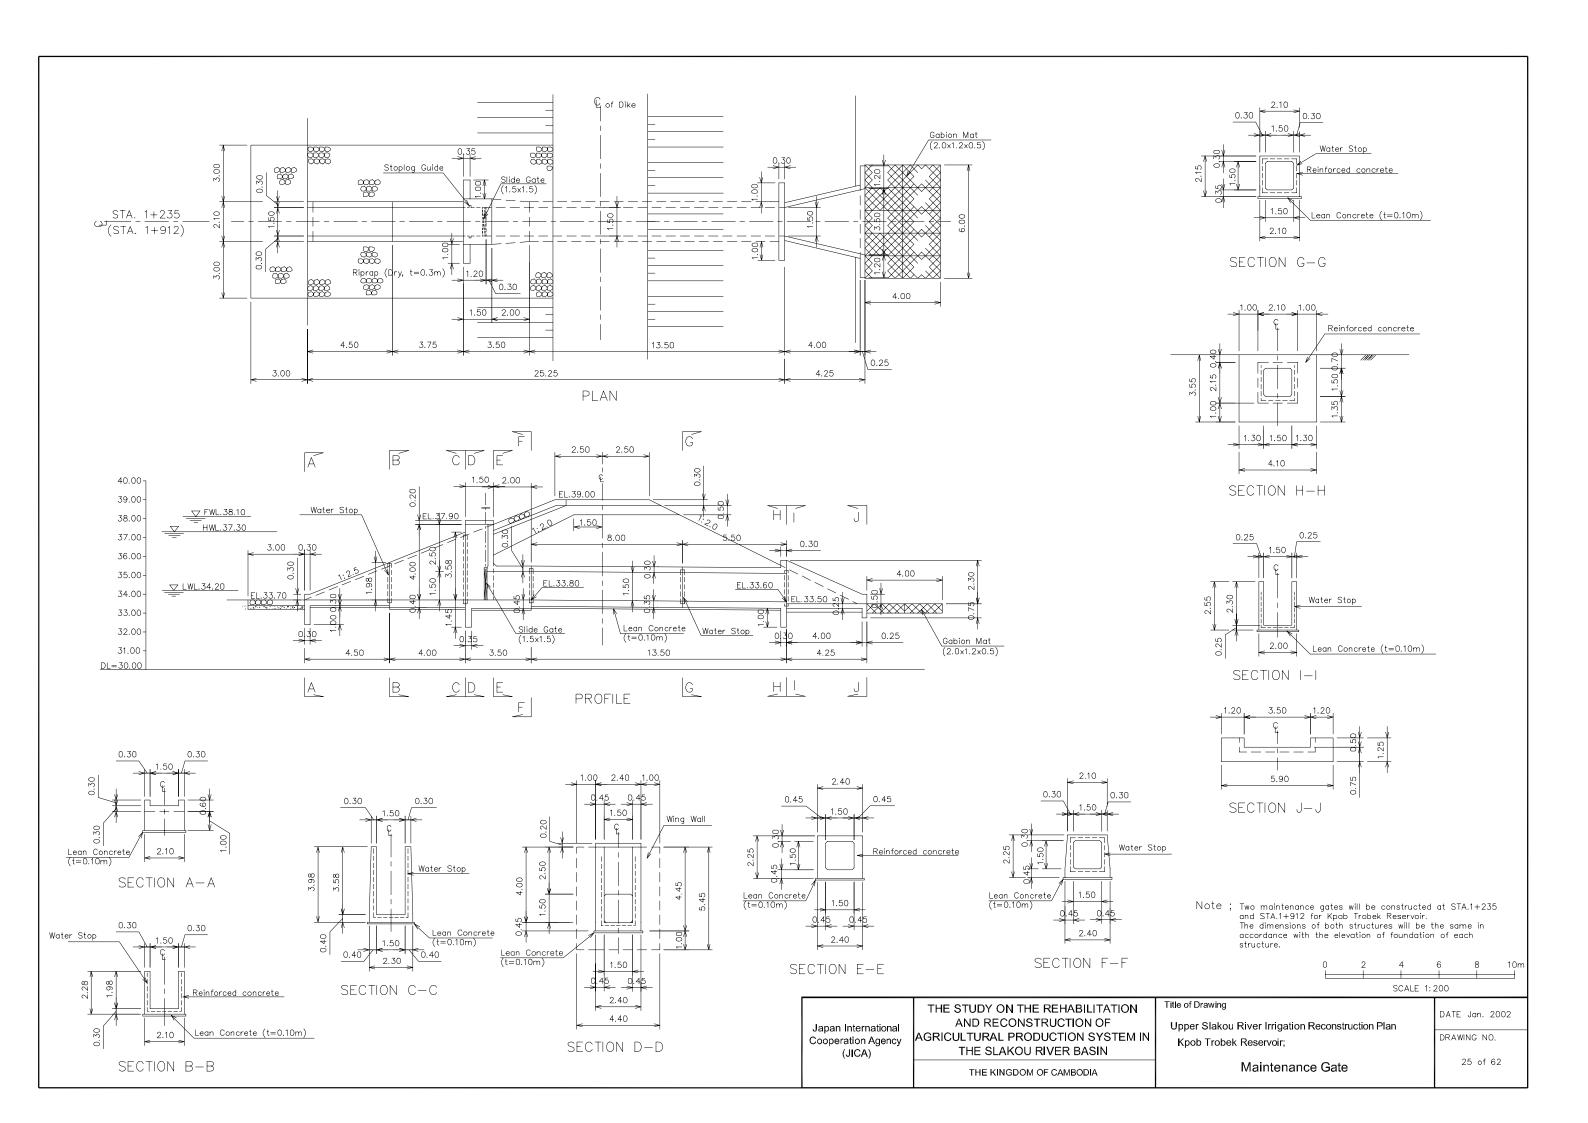

| Japan International<br>Cooperation Agency<br>(JICA)  ANI AGRICULT | UDY ON THE REHABILITATION ID RECONSTRUCTION OF TURAL PRODUCTION SYSTEM IN HE SLAKOU RIVER BASIN THE KINGDOM OF CAMBODIA | Upper Slakou River Irrigation Reconstruction Plan | DATE Jan. 2002 DRAWING NO. 22 of 62 |
|-------------------------------------------------------------------|-------------------------------------------------------------------------------------------------------------------------|---------------------------------------------------|-------------------------------------|
|-------------------------------------------------------------------|-------------------------------------------------------------------------------------------------------------------------|---------------------------------------------------|-------------------------------------|