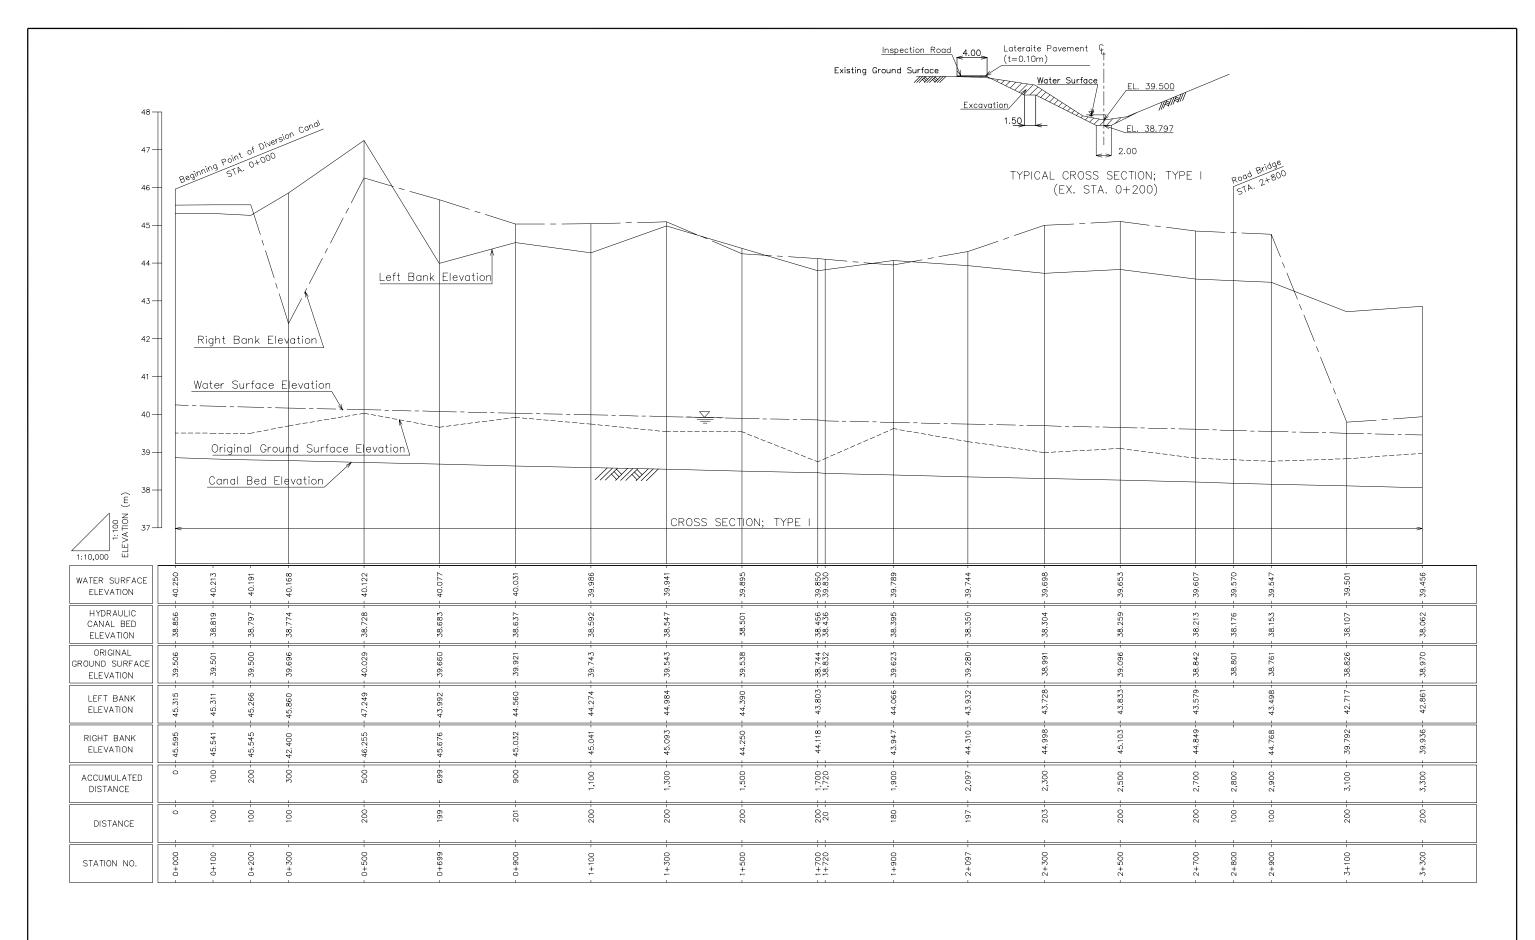

|                     | THE STUDY ON THE REHABILITATION   |  |  |  |
|---------------------|-----------------------------------|--|--|--|
| Japan International | AND RECONSTRUCTION OF             |  |  |  |
| Cooperation Agency  | AGRICULTURAL PRODUCTION SYSTEM IN |  |  |  |
| (JICA)              | THE SLAKOU RIVER BASIN            |  |  |  |
|                     | THE KINGDOM OF CAMBODIA           |  |  |  |

| Upper Slakou River Irrigation Reconstruction Plan |
|---------------------------------------------------|
| Diversion Canal;                                  |
| Profile of Diversion Canal(1/3)                   |
| STA. 0+000 - 3+300                                |