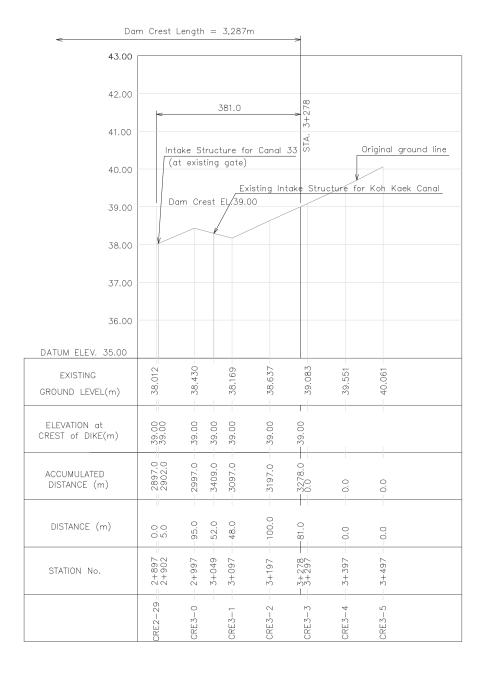

Japan International Cooperation Agency (JICA) THE STUDY ON THE REHABILITATION
AND RECONSTRUCTION OF
AGRICULTURAL PRODUCTION SYSTEM IN
THE SLAKOU RIVER BASIN

THE KINGDOM OF CAMBODIA

Upper Slakou River Irrigation Reconstruction Plan Kpob Trobek Reservoir;

Profile of Dike(2/2)

Title of Drawing

DRAWING NO.
18 of 62

DATE Jan. 2002

RETAINING WALL-1

SECTION G-G

SECTION H-H

RETAINING WALL-2(Right Side)