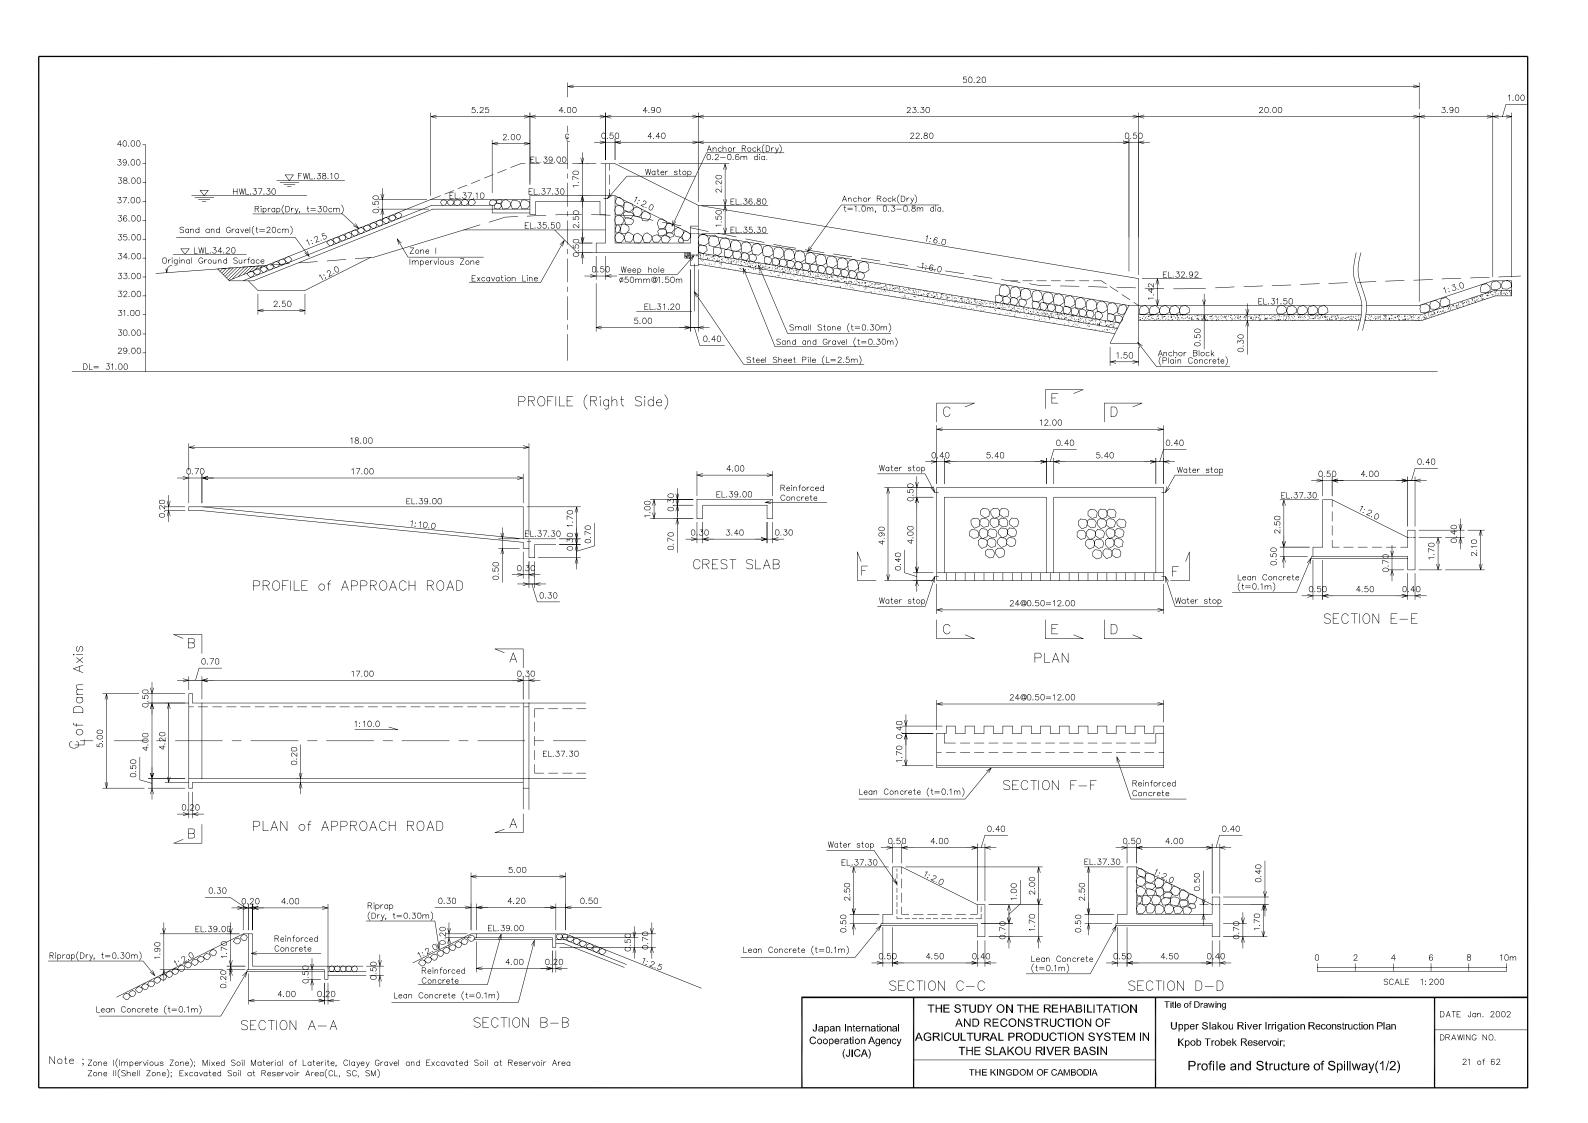

Profile of Dike(2/2)

Title of Drawing

DRAWING NO.
18 of 62

DATE Jan. 2002

RETAINING WALL-1

SECTION G-G

SECTION H-H

RETAINING WALL-2(Right Side)