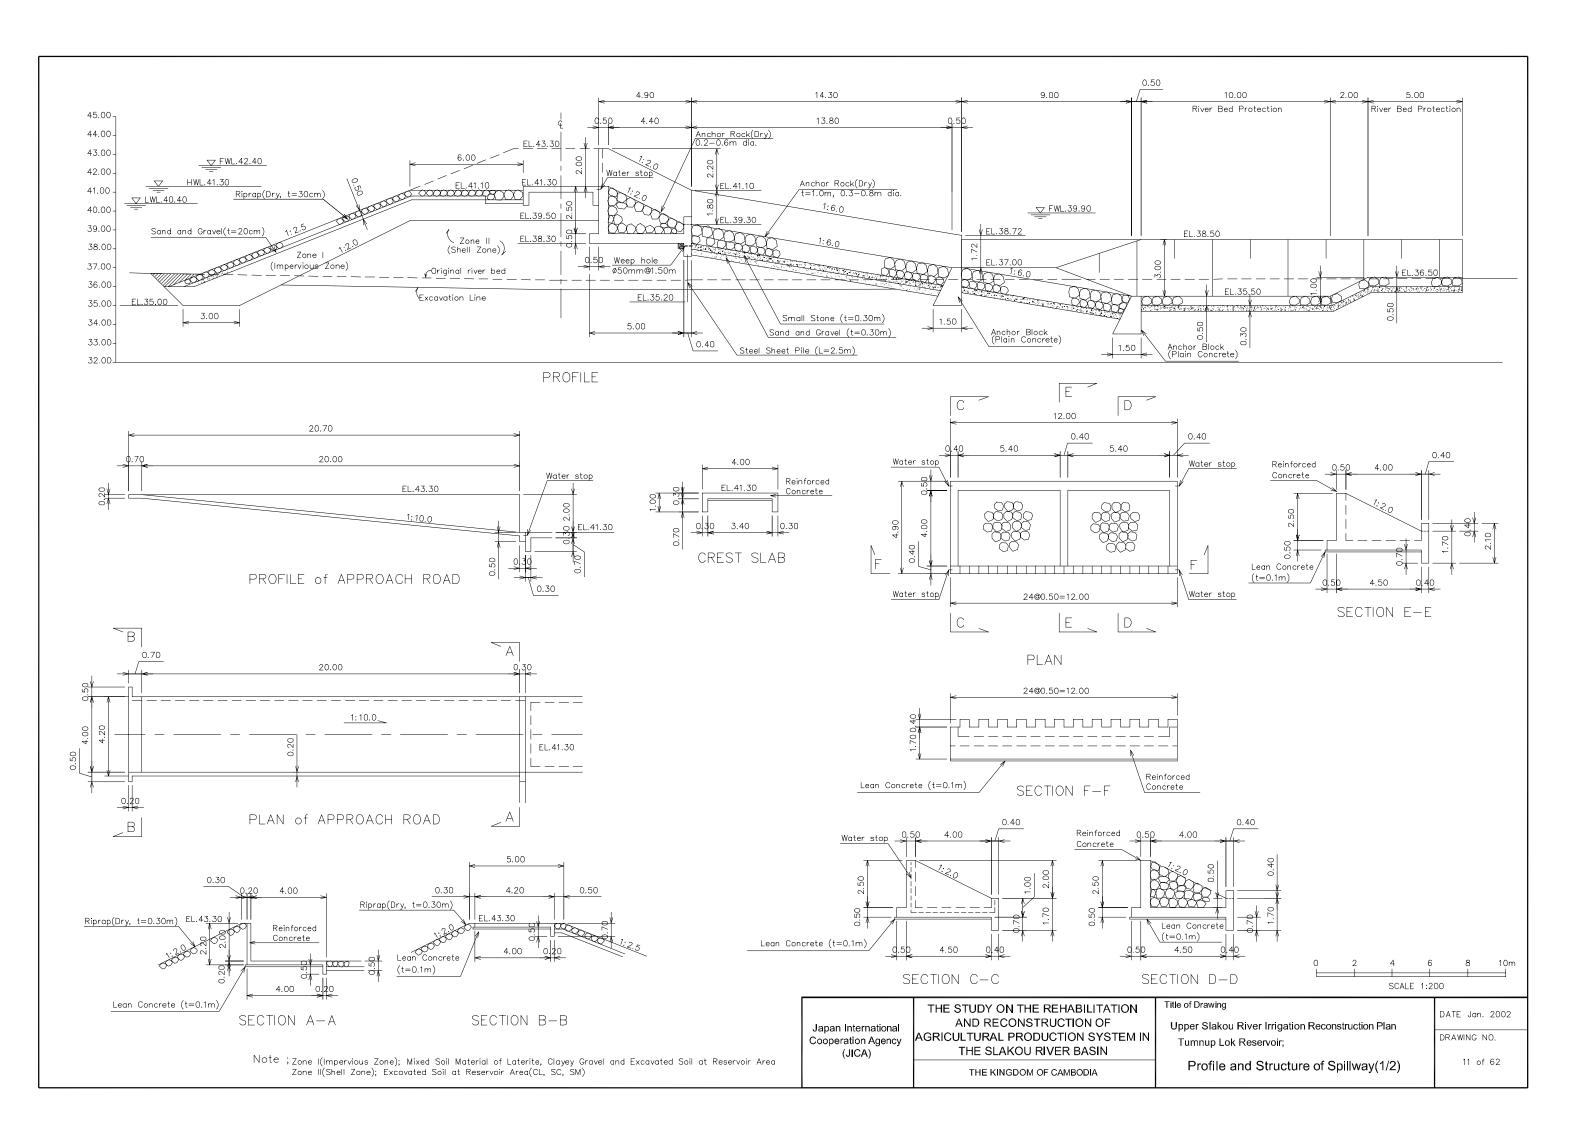

RETAINING WALL-3

SECTION I-I

Japan International Cooperation Agency (JICA)

THE STUDY ON THE REHABILITATION AND RECONSTRUCTION OF AGRICULTURAL PRODUCTION SYSTEM IN THE SLAKOU RIVER BASIN

THE STUDY ON THE REHABILITATION AND RECONSTRUCTION OF LONG To the structure of Spillway (2/2)

Title of Drawing

Upper Slakou River Irrigation Reconstruction Plan

Tumnup Lok Reservoir;

Profile and Structure of Spillway (2/2)

DATE Jan. 2002

DRAWING NO.