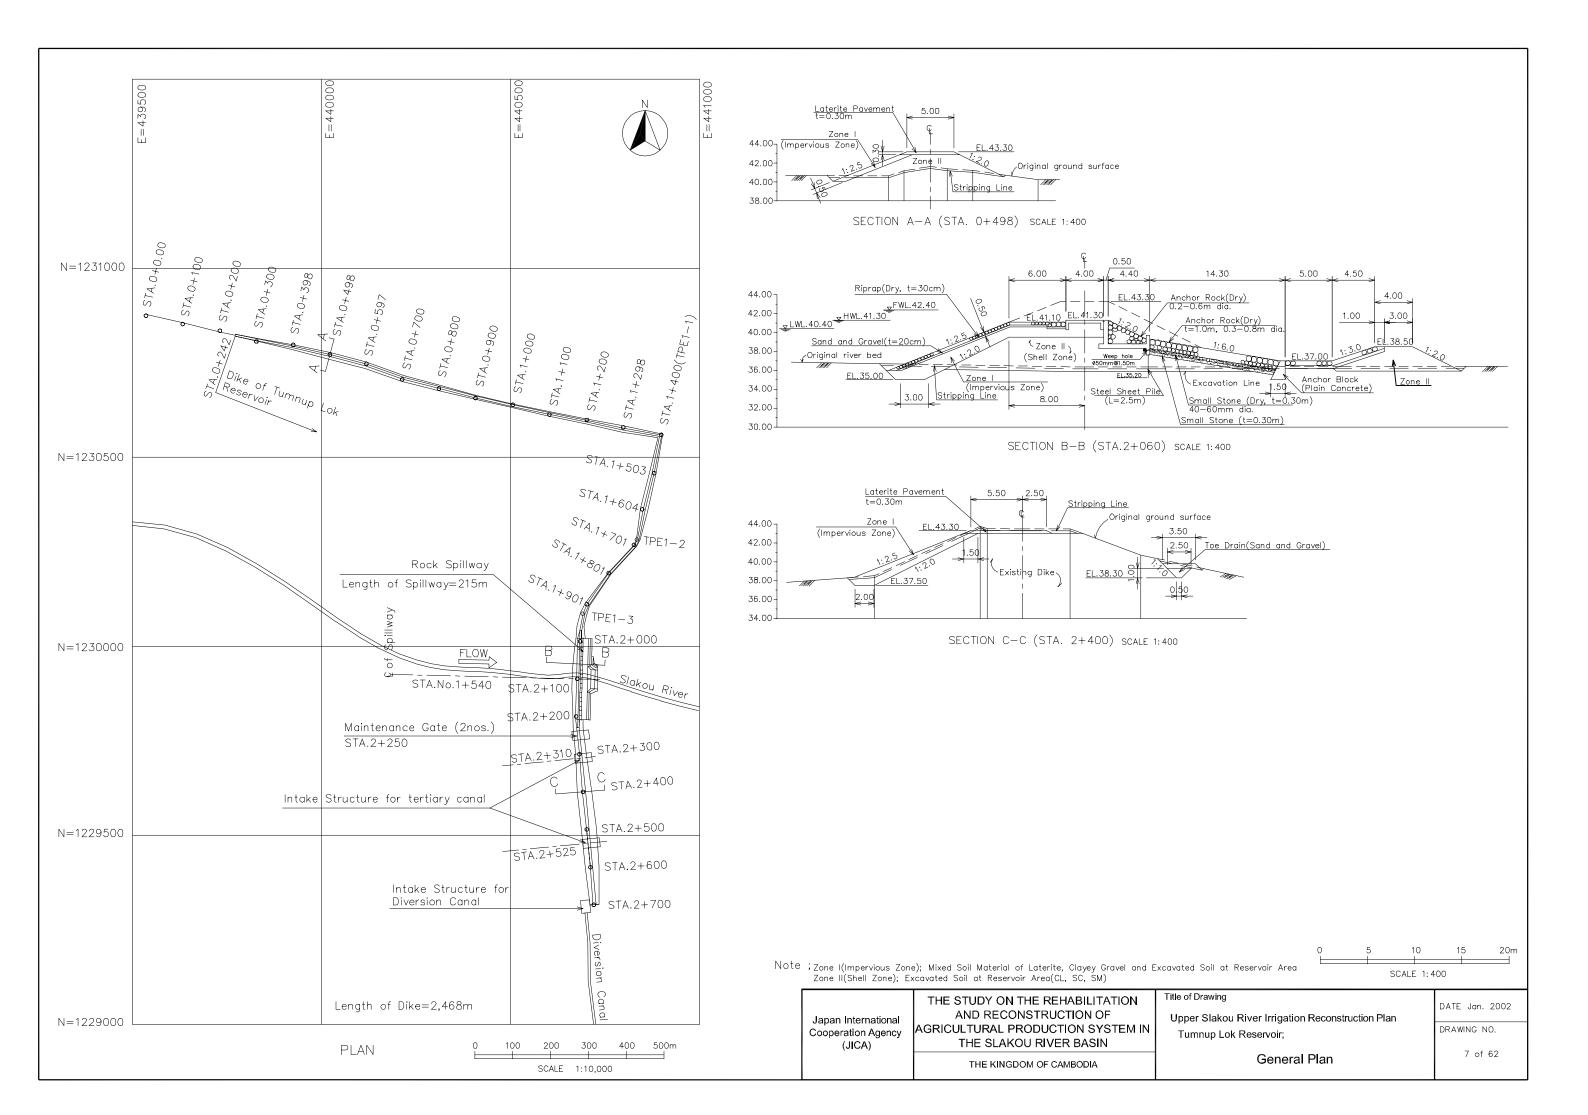

V=1/100 H=1/10,000 0 100 200 300 400 500m

Japan International Cooperation Agency (JICA)

THE STUDY ON THE REHABILITATION AND RECONSTRUCTION OF AGRICULTURAL PRODUCTION SYSTEM IN THE SLAKOU RIVER BASIN

THE KINGDOM OF CAMBODIA