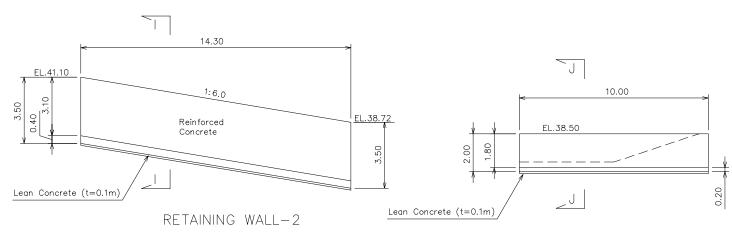

RETAINING WALL-3

SECTION I-I

Japan International Cooperation Agency (JICA)

THE STUDY ON THE REHABILITATION AND RECONSTRUCTION OF AGRICULTURAL PRODUCTION SYSTEM IN THE SLAKOU RIVER BASIN

THE STUDY ON THE REHABILITATION AND RECONSTRUCTION OF LONG To the structure of Spillway (2/2)

Title of Drawing

Upper Slakou River Irrigation Reconstruction Plan

Tumnup Lok Reservoir;

Profile and Structure of Spillway (2/2)

DATE Jan. 2002

DRAWING NO.