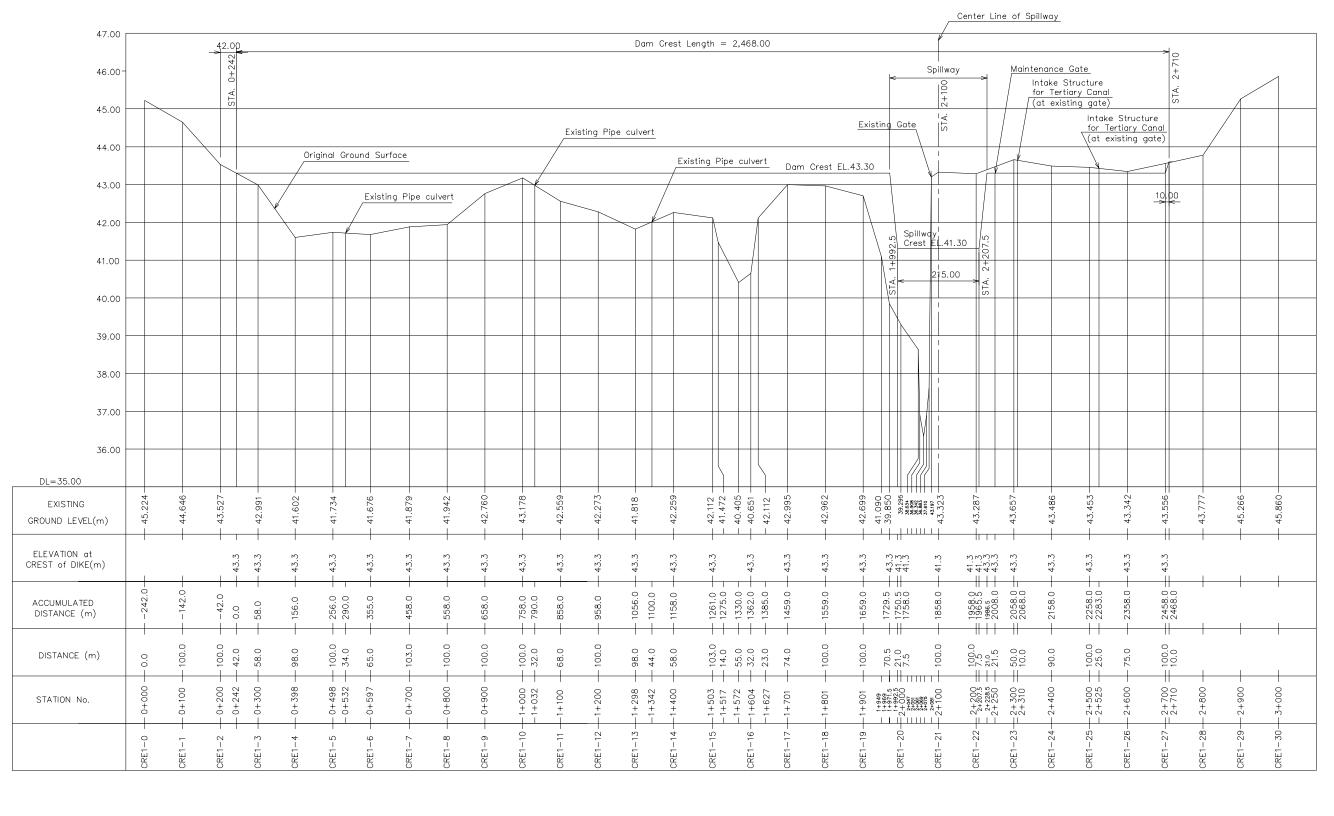

Title of Drawing
Upper Slakou River Irrigation Reconstruction Plan
Tumnup Lok Reservoir;

Profile of Dike

DATE Jan. 2002

DRAWING NO.

8 of 62

RETAINING WALL-1

SECTION G-G

SECTION H-H