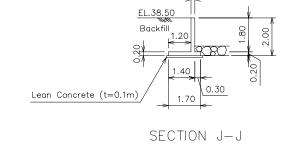

RETAINING WALL-3

SECTION I-I

Japan International Cooperation Agency (JICA)

THE STUDY ON THE REHABILITATION AND RECONSTRUCTION OF AGRICULTURAL PRODUCTION SYSTEM IN THE SLAKOU RIVER BASIN

THE STUDY ON THE REHABILITATION AND RECONSTRUCTION OF LONG To the structure of Spillway (2/2)

Title of Drawing

Upper Slakou River Irrigation Reconstruction Plan

Tumnup Lok Reservoir;

Profile and Structure of Spillway (2/2)

DATE Jan. 2002

DRAWING NO.