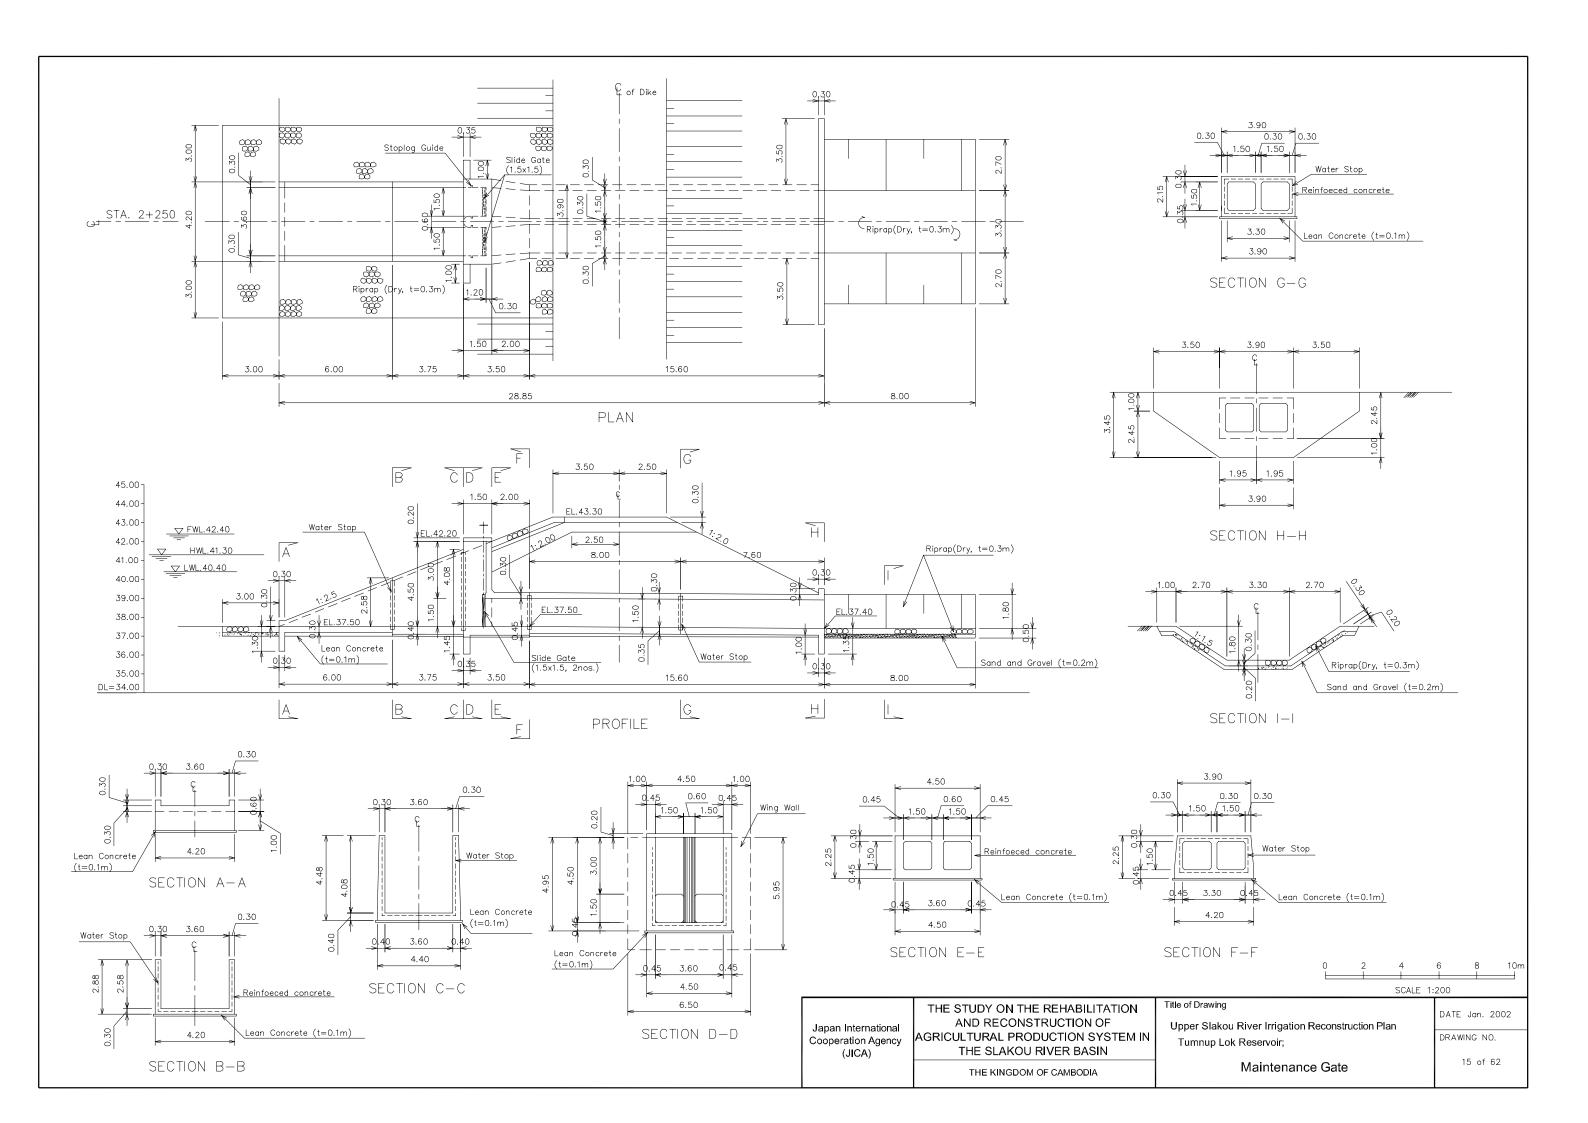

Title of Drawing
Upper Slakou River Irrigation Reconstruction Plan
Tumnup Lok Reservoir;

Profile of Dike

DATE Jan. 2002

DRAWING NO.

8 of 62

RETAINING WALL-1

SECTION G-G

SECTION H-H