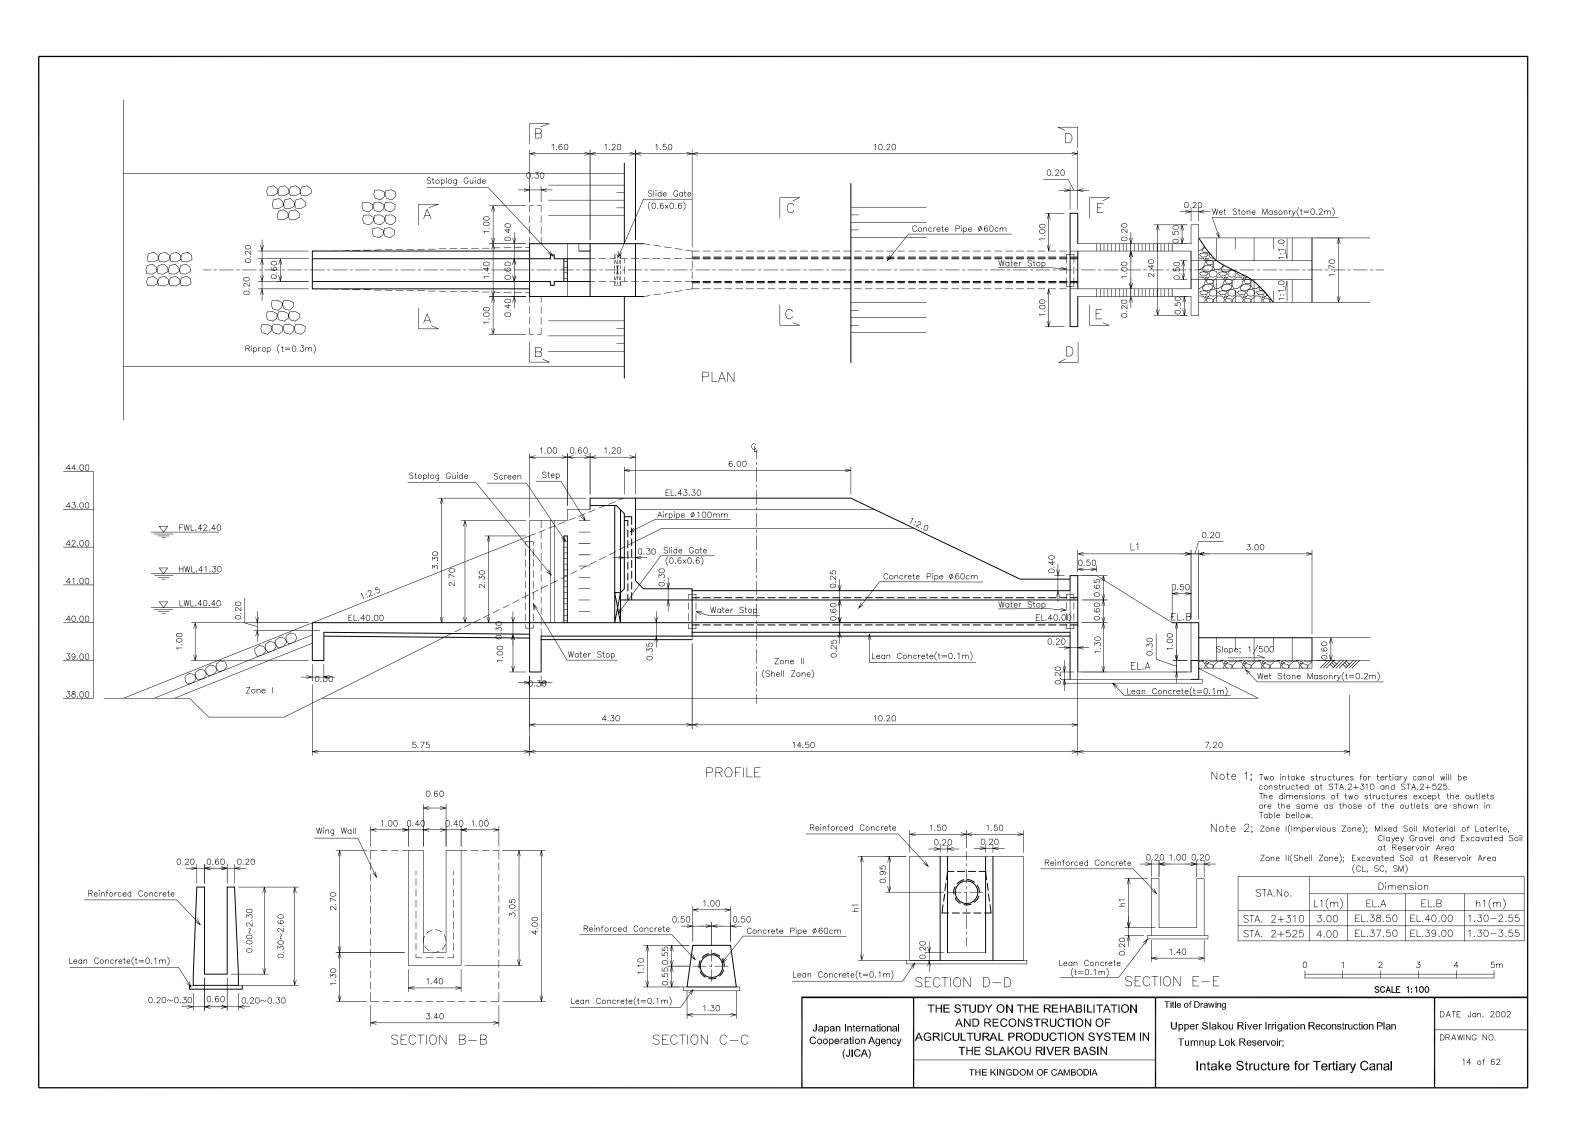

RETAINING WALL-3

SECTION I-I

Japan International Cooperation Agency (JICA)

THE STUDY ON THE REHABILITATION AND RECONSTRUCTION OF AGRICULTURAL PRODUCTION SYSTEM IN THE SLAKOU RIVER BASIN

THE STUDY ON THE REHABILITATION AND RECONSTRUCTION OF LONG To the structure of Spillway (2/2)

Title of Drawing

Upper Slakou River Irrigation Reconstruction Plan

Tumnup Lok Reservoir;

Profile and Structure of Spillway (2/2)

DATE Jan. 2002

DRAWING NO.