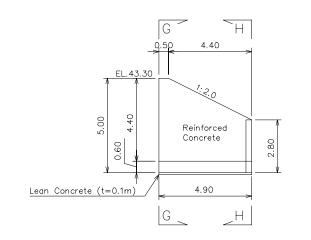

Title of Drawing
Upper Slakou River Irrigation Reconstruction Plan
Tumnup Lok Reservoir;

Profile of Dike

DATE Jan. 2002

DRAWING NO.

8 of 62

RETAINING WALL-1

SECTION G-G

SECTION H-H