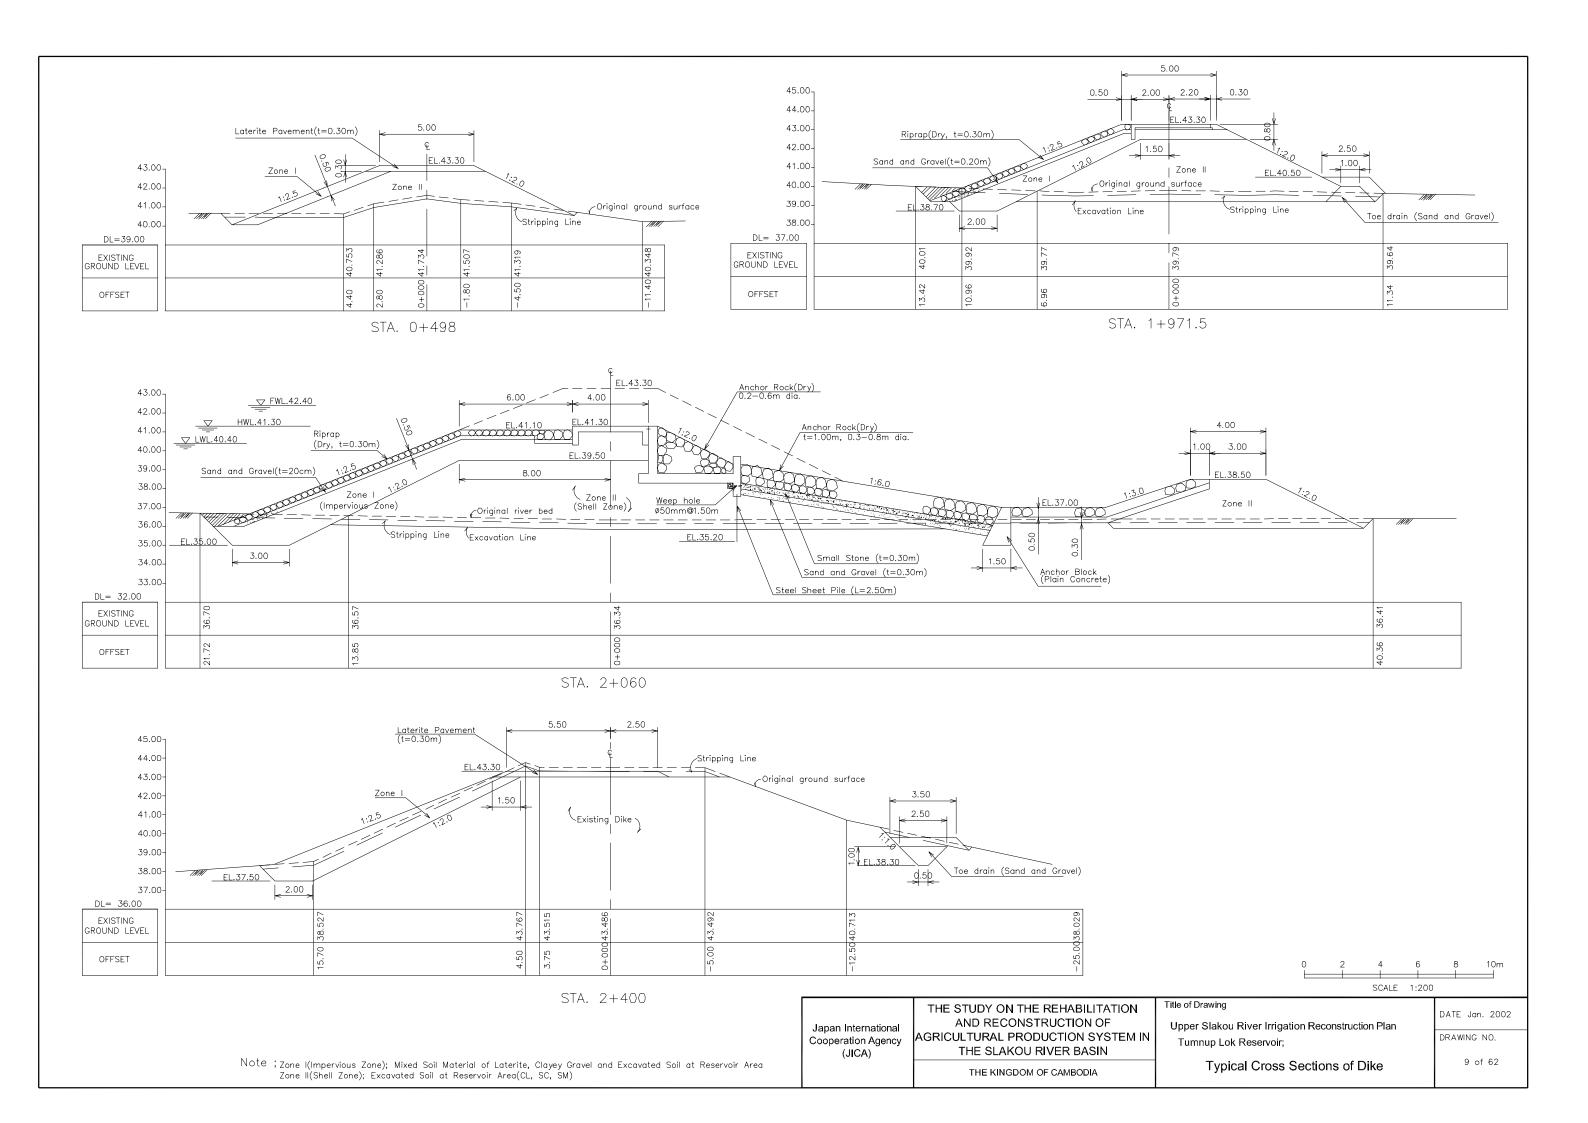

Title of Drawing
Upper Slakou River Irrigation Reconstruction Plan
Tumnup Lok Reservoir;

Profile of Dike

DATE Jan. 2002

DRAWING NO.

8 of 62

RETAINING WALL-1

SECTION G-G

SECTION H-H