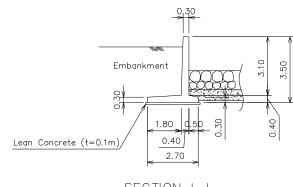

Title of Drawing
Upper Slakou River Irrigation Reconstruction Plan
Tumnup Lok Reservoir;

Profile of Dike

DATE Jan. 2002

DRAWING NO.

8 of 62

RETAINING WALL-1

SECTION G-G

SECTION H-H