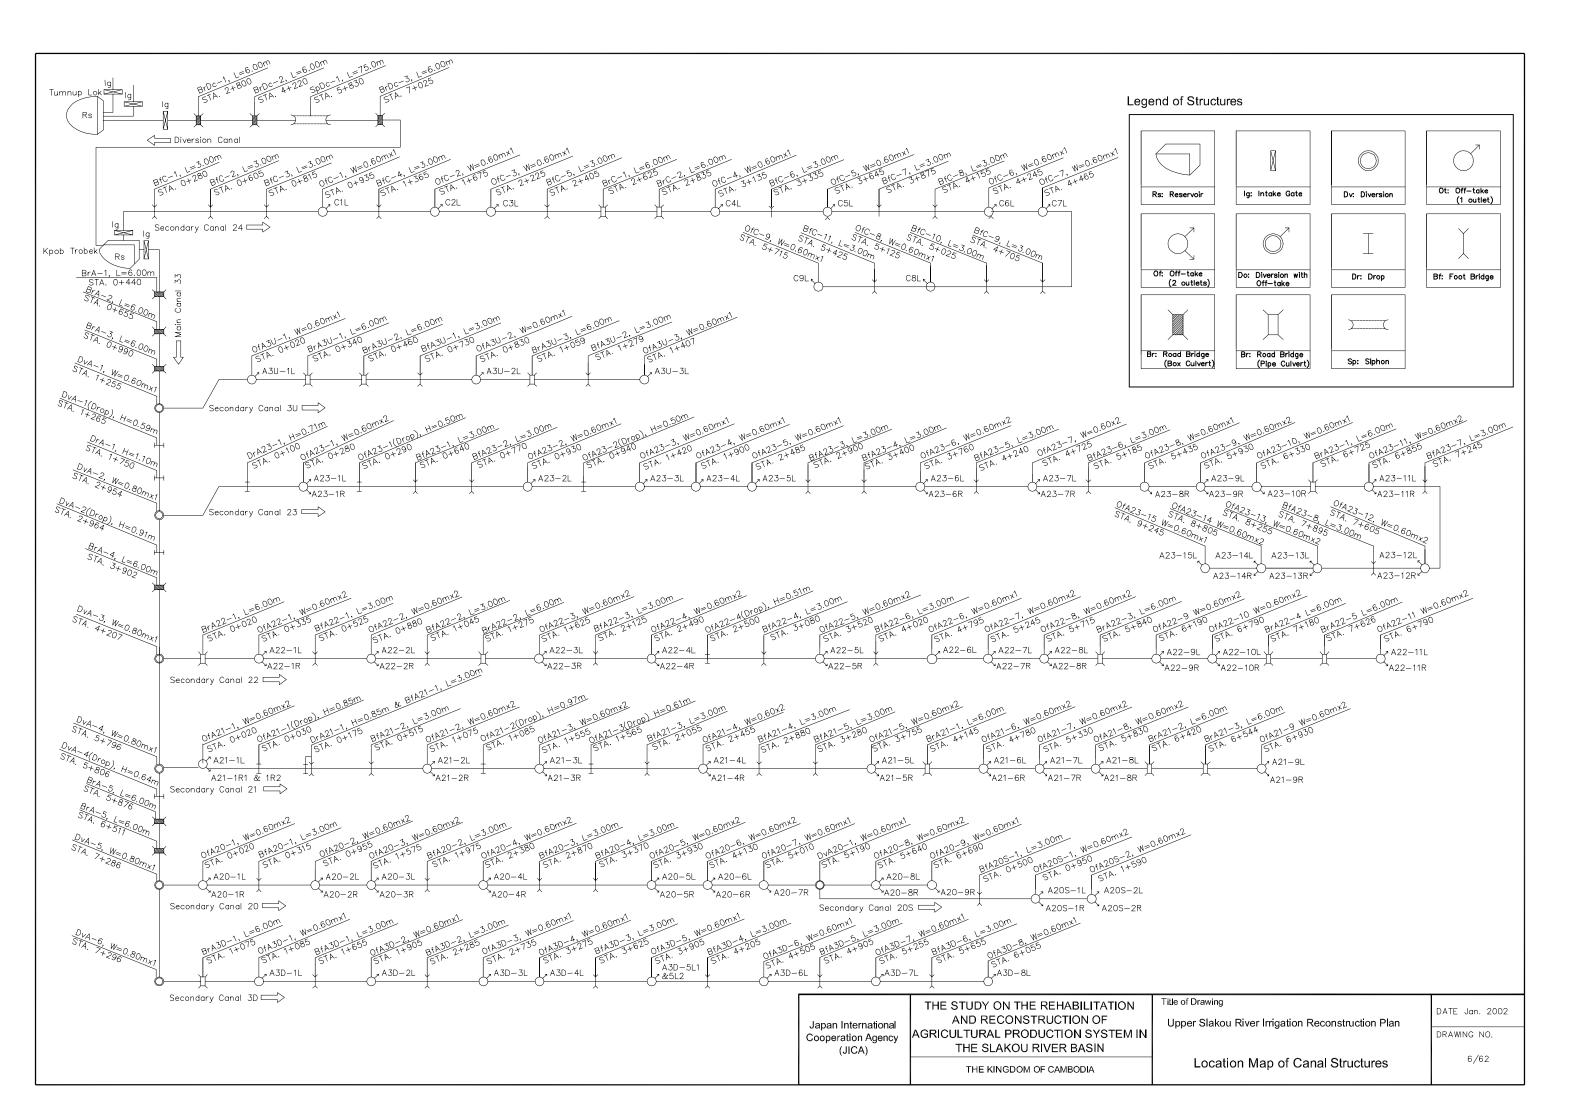

V=1/100 H=1/10,000 0 100 200 300 400 500m

Japan International Cooperation Agency (JICA)

THE STUDY ON THE REHABILITATION AND RECONSTRUCTION OF AGRICULTURAL PRODUCTION SYSTEM IN THE SLAKOU RIVER BASIN

THE KINGDOM OF CAMBODIA