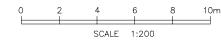

V=1/100 H=1/10,000 0 100 200 300 400 500m

Japan International Cooperation Agency (JICA)

THE STUDY ON THE REHABILITATION AND RECONSTRUCTION OF AGRICULTURAL PRODUCTION SYSTEM IN THE SLAKOU RIVER BASIN

THE KINGDOM OF CAMBODIA

Title of Drawing
Upper Slakou River Irrigation Reconstruction Plan
Tumnup Lok Reservoir;

Profile of Dike

DATE Jan. 2002

DRAWING NO.

8 of 62

RETAINING WALL-1

SECTION G-G

SECTION H-H