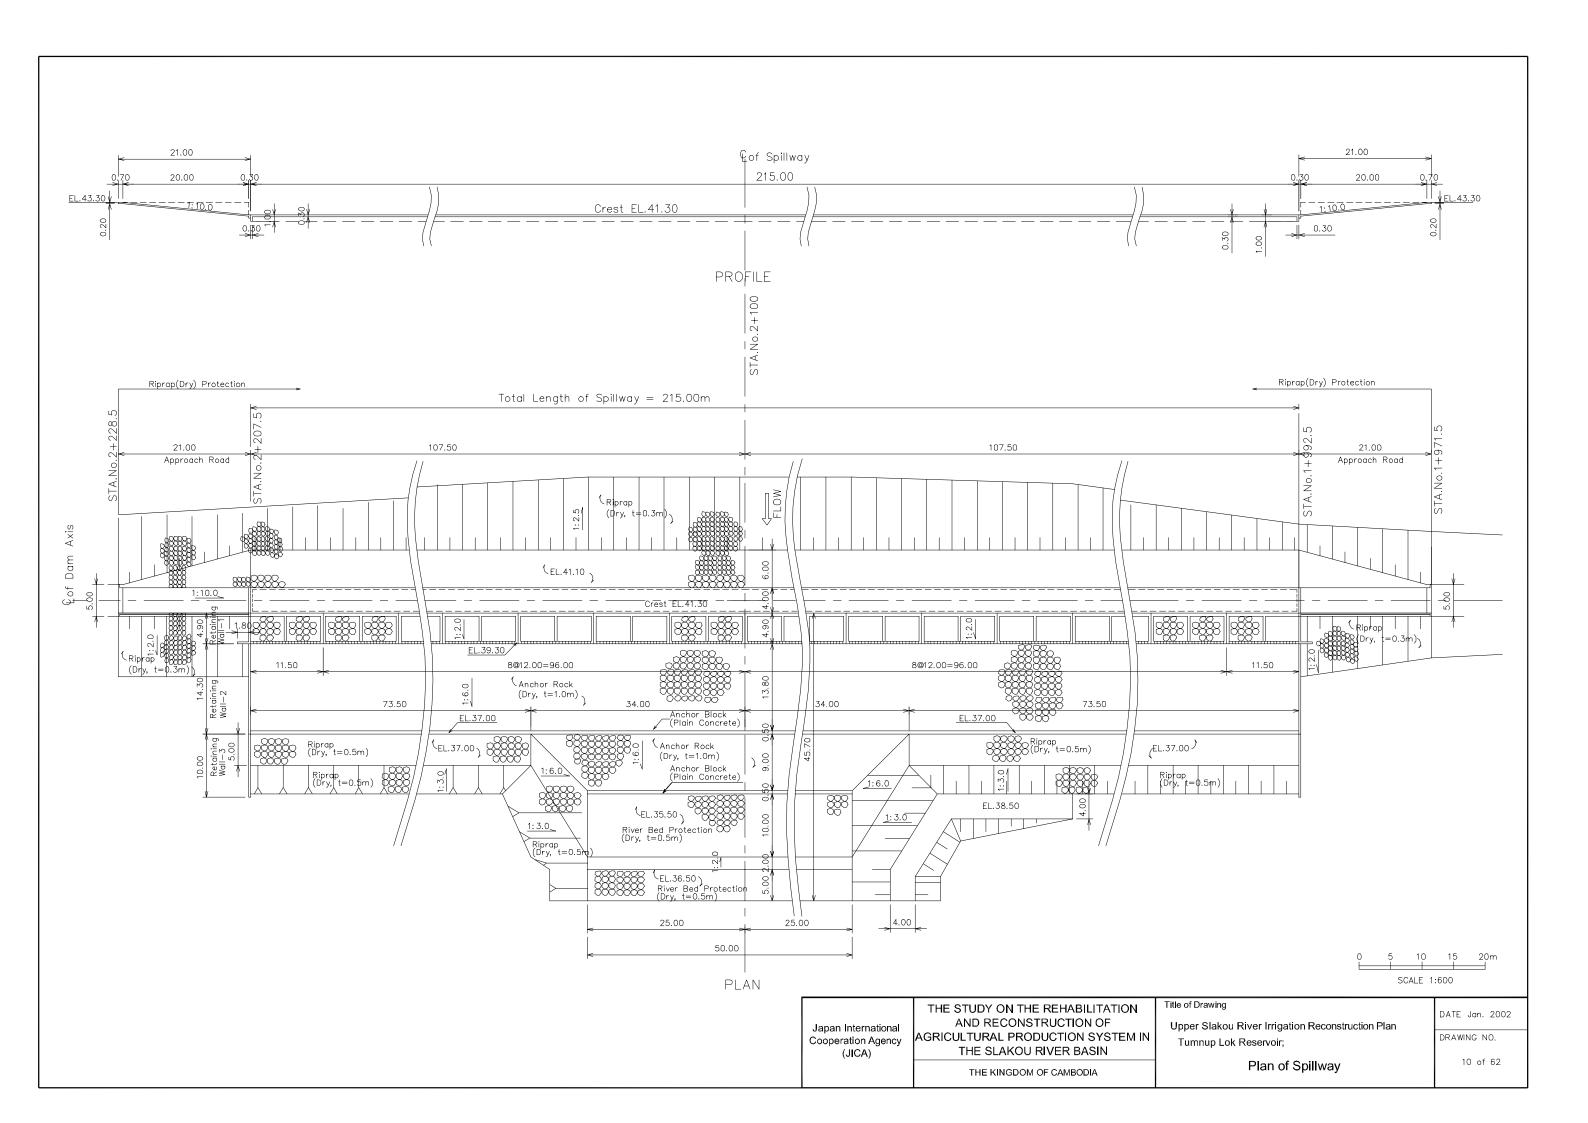

V=1/100 H=1/10,000 0 100 200 300 400 500m

Japan International Cooperation Agency (JICA)

THE STUDY ON THE REHABILITATION AND RECONSTRUCTION OF AGRICULTURAL PRODUCTION SYSTEM IN THE SLAKOU RIVER BASIN

THE KINGDOM OF CAMBODIA

Title of Drawing
Upper Slakou River Irrigation Reconstruction Plan
Tumnup Lok Reservoir;

Profile of Dike

DATE Jan. 2002

DRAWING NO.

8 of 62

RETAINING WALL-1

SECTION G-G

SECTION H-H