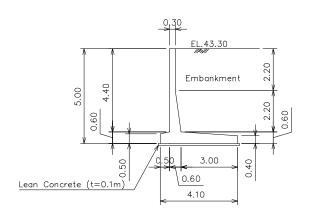

Title of Drawing
Upper Slakou River Irrigation Reconstruction Plan
Tumnup Lok Reservoir;

Profile of Dike

DATE Jan. 2002

DRAWING NO.

8 of 62

RETAINING WALL-1

SECTION G-G

SECTION H-H