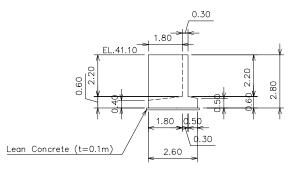

Title of Drawing
Upper Slakou River Irrigation Reconstruction Plan
Tumnup Lok Reservoir;

Profile of Dike

DATE Jan. 2002

DRAWING NO.

8 of 62

RETAINING WALL-1

SECTION G-G

SECTION H-H