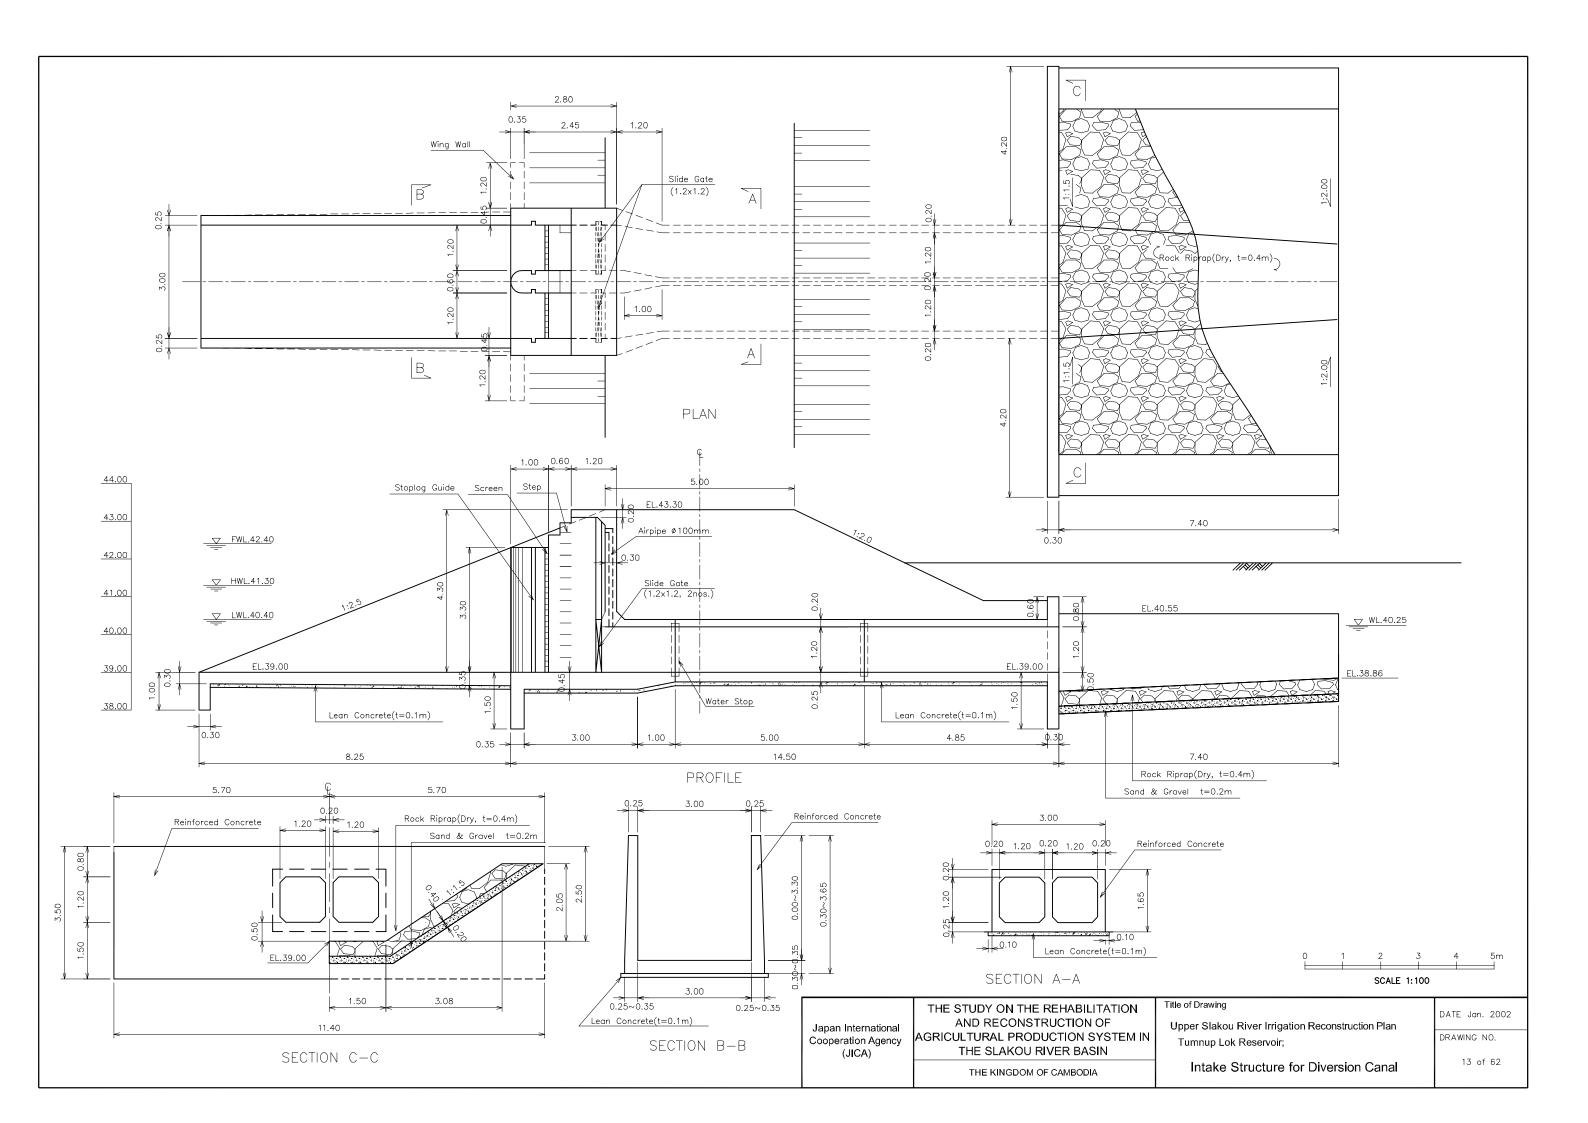

RETAINING WALL-3

SECTION I-I

Japan International Cooperation Agency (JICA)

THE STUDY ON THE REHABILITATION AND RECONSTRUCTION OF AGRICULTURAL PRODUCTION SYSTEM IN THE SLAKOU RIVER BASIN

THE STUDY ON THE REHABILITATION AND RECONSTRUCTION OF LONG To the structure of Spillway (2/2)

Title of Drawing

Upper Slakou River Irrigation Reconstruction Plan

Tumnup Lok Reservoir;

Profile and Structure of Spillway (2/2)

DATE Jan. 2002

DRAWING NO.