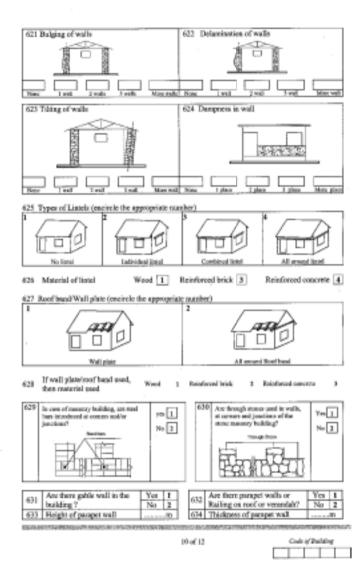

#### Part B: Building Details:

1) Construction date & registration

- 2) Current use
- 3) Information on design and supervision
- 4) Existence of open space surrounding the buildings
- 5) Information on occupancy
- 6) Geometry (plan, area, information on door / windows, structural elements etc)
- 7) Site conditions (terrain type, building position with respect to adjacent buildings, potential local hazards)
- 8) Shape of buildings in plan & elevation, configuration problems,
- 9) Information on foundation, construction materials, details on walling materials and section, information on roof and floors
- 10) Presence of seismic-resistant features such as lintels, wall plate, roof band, corner bars, through stones
- 11) Defects in the buildings