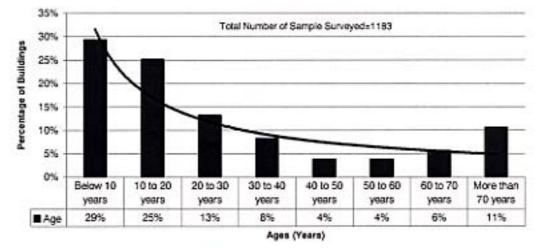

The inventory was conducted for a total of 1183 buildings under various usages both from urban and rural areas. Of the samples from urban areas, 150 belonged to commercial buildings, 40 to industrial buildings, 32 institutional buildings and 500 to residential ones. The samples in rural environment were mainly residential buildings and constituted to a total of 461 buildings.

It is considered that the sample represents the overall building conditions in the Kathmandu Valley.