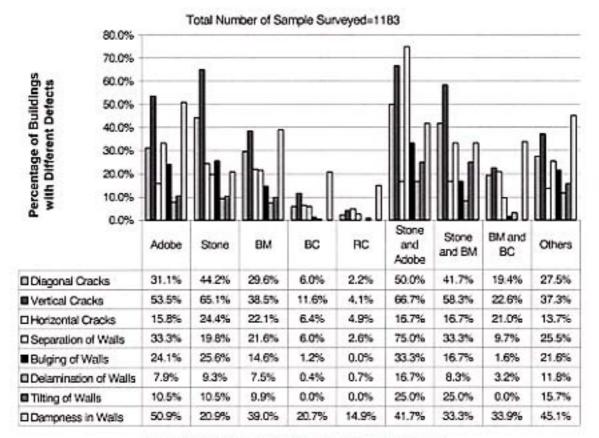

## **RESULTS OF THE BUILDING INVENTORY**

# **Overview of the Target Buildings**

The following Table presents the location and name of the survey areas (settlements), the number of buildings in each of the survey areas, and the usage of the buildings surveyed.