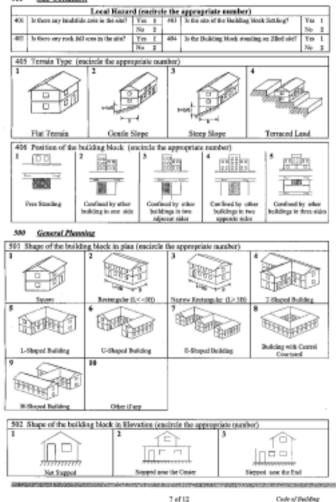

#### Part B: Building Details:

1) Construction date & registration

- 2) Current use
- 3) Information on design and supervision
- 4) Existence of open space surrounding the buildings
- 5) Information on occupancy
- 6) Geometry (plan, area, information on door / windows, structural elements etc)
- 7) Site conditions (terrain type, building position with respect to adjacent buildings, potential local hazards)
- 8) Shape of buildings in plan & elevation, configuration problems,
- 9) Information on foundation, construction materials, details on walling materials and section, information on roof and floors
- 10) Presence of seismic-resistant features such as lintels, wall plate, roof band, corner bars, through stones
- 11) Defects in the buildings