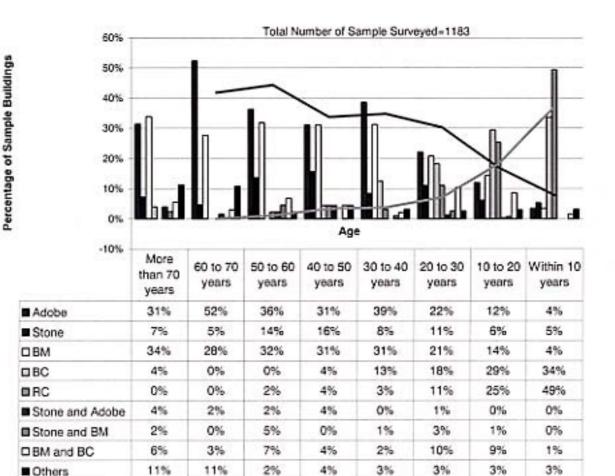

The inventory was conducted for a total of 1183 buildings under various usages both from urban and rural areas. Of the samples from urban areas, 150 belonged to commercial buildings, 40 to industrial buildings, 32 institutional buildings and 500 to residential ones. The samples in rural environment were mainly residential buildings and constituted to a total of 461 buildings.

It is considered that the sample represents the overall building conditions in the Kathmandu Valley.