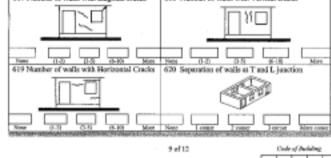

#### Part B: Building Details:

1) Construction date & registration

- 2) Current use
- 3) Information on design and supervision
- 4) Existence of open space surrounding the buildings
- 5) Information on occupancy
- 6) Geometry (plan, area, information on door / windows, structural elements etc)
- 7) Site conditions (terrain type, building position with respect to adjacent buildings, potential local hazards)
- 8) Shape of buildings in plan & elevation, configuration problems,
- 9) Information on foundation, construction materials, details on walling materials and section, information on roof and floors
- 10) Presence of seismic-resistant features such as lintels, wall plate, roof band, corner bars, through stones
- 11) Defects in the buildings