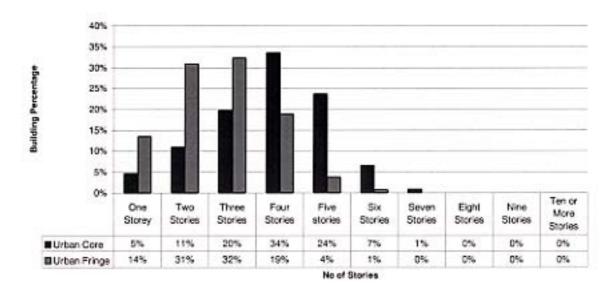

The inventory was conducted for a total of 1183 buildings under various usages both from urban and rural areas. Of the samples from urban areas, 150 belonged to commercial buildings, 40 to industrial buildings, 32 institutional buildings and 500 to residential ones. The samples in rural environment were mainly residential buildings and constituted to a total of 461 buildings.

It is considered that the sample represents the overall building conditions in the Kathmandu Valley.