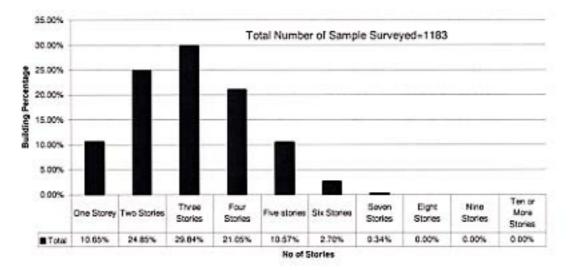

The inventory was conducted for a total of 1183 buildings under various usages both from urban and rural areas. Of the samples from urban areas, 150 belonged to commercial buildings, 40 to industrial buildings, 32 institutional buildings and 500 to residential ones. The samples in rural environment were mainly residential buildings and constituted to a total of 461 buildings.

It is considered that the sample represents the overall building conditions in the Kathmandu Valley.