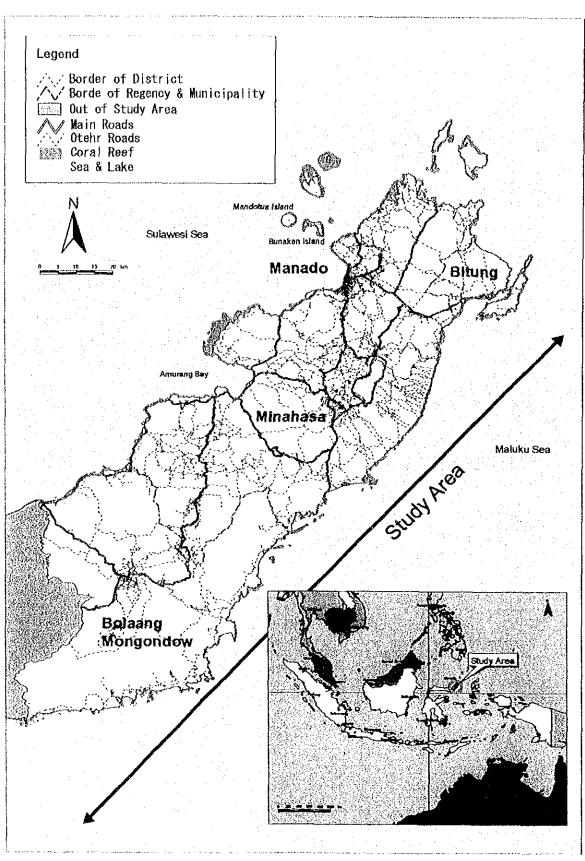

佐藤章放

Akinori Sato
Team Leader,
The Study on The Integrated Coral Reef
Management Plan in North Sulawesi in
The Republic of Indonesia

Study Area