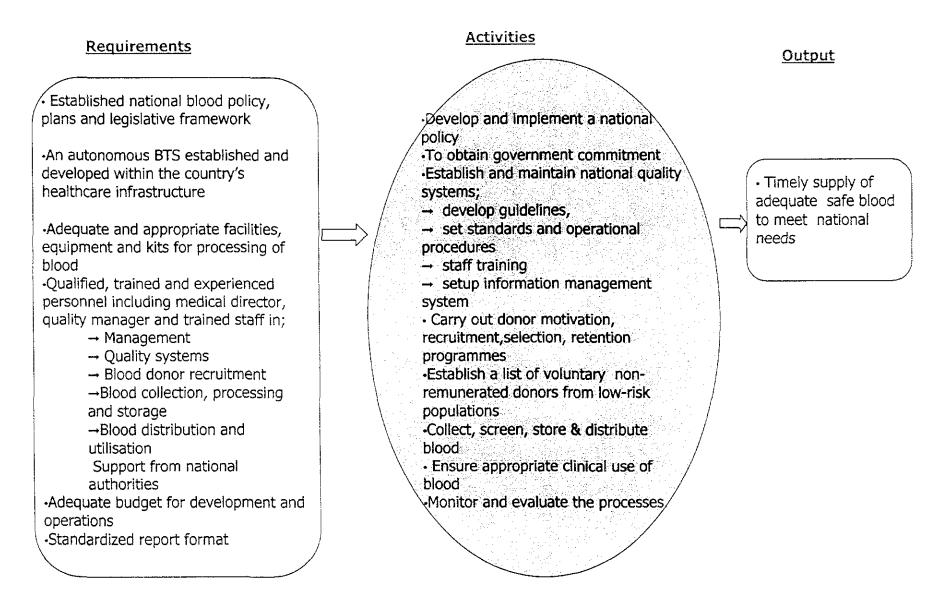

#### Figure 1.1 AN INTEGRATED APPROACH TO A SAFE BLOOD TRANSFUSION SYSTEM AT A GLANCE

Annex 1