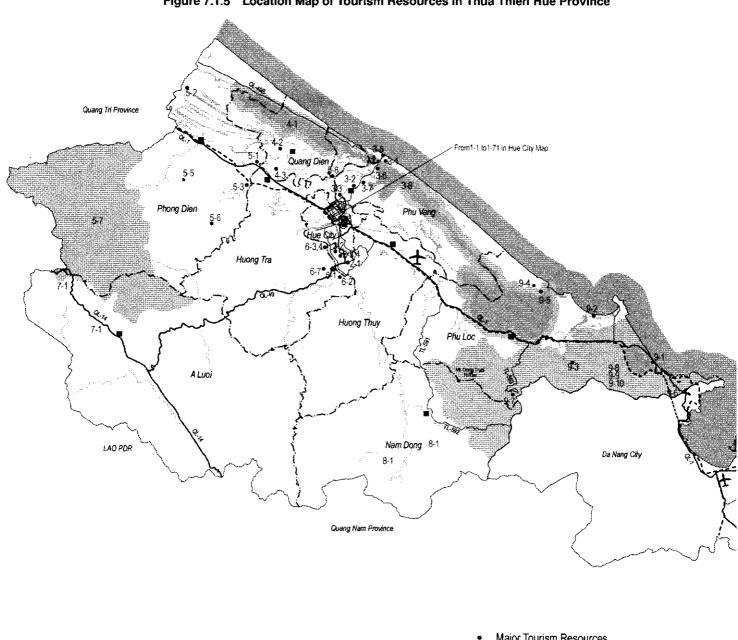

Coding of tourism resources: Each tourism resource is named by serial coding number within each district entity of the province. And also the location map of each tourism resource in the province shows this code numbers as reference.