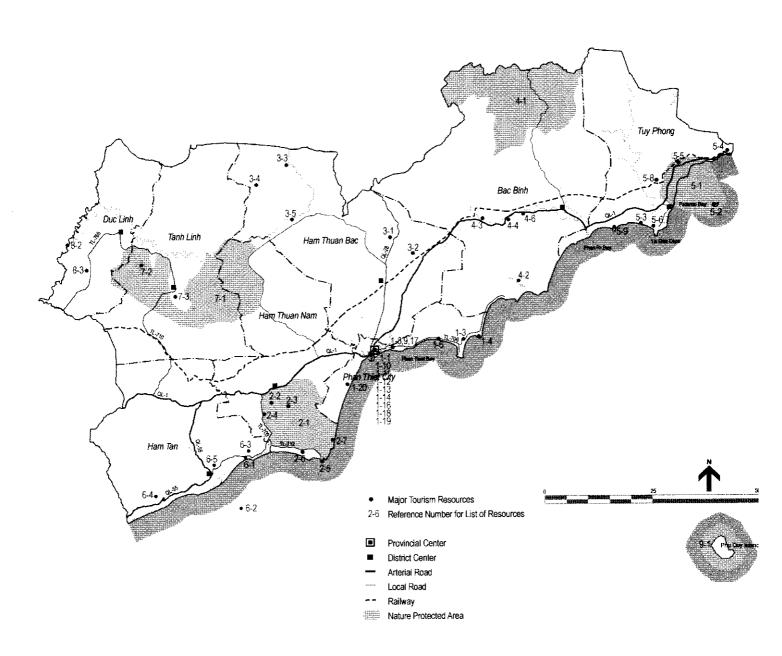

Coding of tourism resources: Each tourism resource is named by serial coding number within each district entity of the province. And also the location map of each tourism resource in the province shows this code numbers as reference.