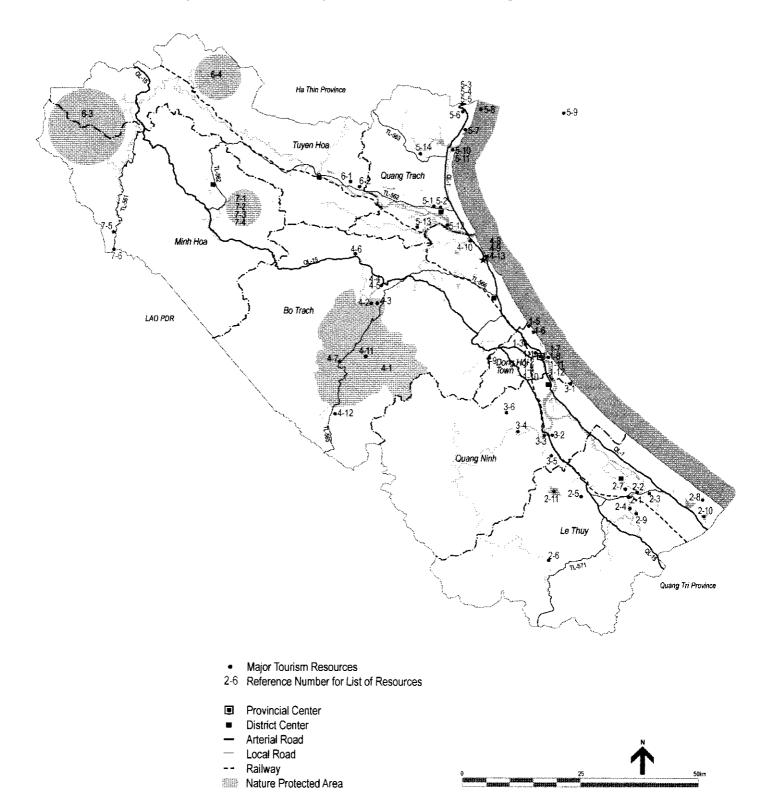

Coding of tourism resources: Each tourism resource is named by serial coding number within each district entity of the province. And also the location map of each tourism resource in the province shows this code numbers as reference.

Table 7.1.6 Inventory of Tourism Resources in Quang Binh Province

|               | Code | Nama (                            | of Resource                             | I                           | Data So      | urce |
|---------------|------|-----------------------------------|-----------------------------------------|-----------------------------|--------------|------|
| District      | No.  | (English)                         | (Vietnamese)                            | Note                        | VTAVTG LP MT |      |
| 1 Dong Hoi    |      | Dong Hoi Tow n                    | Thi xa Dong Hoi                         | Capital of Quang Binh Prov. | x x          | NO A |
| Tow n         |      | Dong Hoi Citadel                  | Thanh Dong Hoi                          | Nguyen Dinasty              | x            |      |
|               |      | Quang Binh Border Gate            | Quang Binh Quan                         | Nguyen Dinasty, 1630        | x x          |      |
|               |      | Thay Citadel                      |                                         | Nguyen Dinasty              |              |      |
|               |      | Quang Phu Beach                   | Bai tam Quang Phu                       |                             |              |      |
|               |      | Nhat Le Beach                     | Bai tam Nhat Le                         |                             | x x x        |      |
|               |      | Nhat Le River                     | Song Nhat Le                            |                             |              |      |
|               | 1-8  | Me Suot Boat Ferry Station        | Ben do Me Suot (thuoc lang Bao Ninh)    | Memorial vestige            |              |      |
|               |      | Phu Vinh Lake                     | Ho Phu Vinh                             |                             |              |      |
|               |      | Bau Tro Vestige                   | Di tich Bau Tro                         | Primitive stone age         | х            |      |
|               | 1-11 | Bao Ninh Fishing Village          | Lang Bien Bao Ninh                      | Fishery product             |              |      |
|               |      | Bao Ninh Festival                 | Le hoi Bao Ninh                         | Festival                    | х            |      |
| 2 Le Thuy     | 2-1  | Kien Giang River Boat Racing      | Dua thuyen tren song Kien Giang         | Festival                    |              |      |
| District      |      | Hoang Phuc Pagoda                 | Chua Hoang Phuc                         |                             | ×            |      |
|               | 2-3  | Thanh Hoang Temple                | Mieu Thanh Hoang                        |                             |              |      |
|               | 2-4  | Nguyen Huu Canh Grave             | Lang mo Nguyen Huu Canh                 | Grave                       | х            |      |
|               | 2-5  | A72 Cave                          | Hang A72                                | Histrical vestige           |              |      |
|               | 2-6  | Bang Hot Spring                   | Suoi nuoc khoang Bang                   | 70 centigrade               | х            |      |
|               | 2-7  | Vo Nguyen Giap Memorial House     | Nha luu niem Dai tuong Vo Nguyen Giap   | Memorial vestige            |              |      |
|               | 2-8  | Hung Dao Hero's Village           | Lang chien dau Hung Dao                 | Memorial vestige            |              |      |
|               | 2-9  | An Ma Lake                        | Ho An Ma                                |                             |              |      |
|               | 2-10 | Bau Sen Lake                      | Ho Bau Sen                              |                             |              |      |
|               | 2-11 | Cam Ly Lake                       | Ho Cam Ly                               |                             |              |      |
| 3 Quang Ninh  |      | Thon Trung Memorial House         | Nha nhom Thon Truong                    | Memorial vestige            |              |      |
| District      |      | 559 Army Corps                    | Bo tu Lenh doan 559                     | Historicall vestige         |              |      |
|               | 3-3  | Loang Dai Ferry Station           | Ben pha Long Dai                        | Historicall vestige         |              |      |
|               |      | Vo Thang Gate                     | Vo Thang quan                           | Gate,Nguyen Dinasty         |              |      |
|               | 3-5  | Than Dinh Mountain                | Nui Than Dinh                           |                             |              |      |
|               | 3-6  | Dau Mau Mauntain                  | Nui Dau Mau                             |                             |              |      |
| 4 Bo Trach    | 4-1  | Phong Nha-Ke Bang Natural Reserve | Rung nguyen sinh PhongNha-KeBang        | Nature Reserve (116,700ha)  |              | х    |
| District      |      | Phong Nha Cave                    | Hang Phong Nha                          | Nature Reserve (ditto)      | x x x x      |      |
|               |      | Tien Son Cave                     | Hang Tien Son                           | Nature Reserve (ditto)      |              |      |
|               | 4-4  | Xuan Son Ferry Station            | Ben pha Xuan Son                        | Historical vestige          |              |      |
|               |      | Nguyen Van Troi Ferry Station     | Ben pha Nguyen Van Troi                 | Historical vestige          |              |      |
|               |      | Khe Gat Aerodrom                  | San Bay Khe Gat                         | Historical vestige          |              |      |
|               | 4-7  | Quyet Trang 20 Minor Road         | Duong 20 Quyet Thang                    | Historical road             |              |      |
|               |      | Da Nhay Beach                     | Bai tam Da Nhay                         |                             | х х          |      |
|               | 4-9  | Ly Hoa Pass                       | Deo Ly Hoa                              |                             |              |      |
|               | 4-10 | Thanh Loi Khu Tuc Citadel         | Thanh Loi Khu Tuc                       | Nguyen Dynasty              |              |      |
|               | 4-11 | War Memorial House                | Nha bia tuong niem TNXP                 |                             |              |      |
|               | 4-12 | Arem Ethnic Minority              | Lang dan toc Arem                       | Ethnic Village              |              |      |
|               | 4-13 | Ly Hoa Communal House             | Dinh lang Ly Hoa                        |                             |              |      |
| 5 Quang Trach | 5-1  | Nguyen Ham Ninh Tombstone         | Lang mo Nguyen Ham Ninh                 | Tomb                        |              |      |
| District      |      | Ba Don Tow n                      | Thi tran Ba Don                         |                             |              |      |
|               | 5-3  | Ngang Pass                        | Deo Ngang                               |                             | x x          |      |
|               | 5-4  | Lieu Hanh Shrine                  | Deo tho Lieu Hanh                       | Shrine                      |              |      |
|               | 5-5  | Hoanh Son Gate                    | Hoanh Son quan                          | Gate, Nguyen Dinasty        |              |      |
|               | 5-6  | Lam Ap Citadel                    | Luy Lam Ap                              | Citadel, Champa             |              | х    |
|               |      | Quang Doang Beach                 | Bai tam Quang Dong                      |                             |              |      |
|               |      | Hon La Isle                       | Dao Hon La                              |                             |              |      |
|               | -    | Hon Gio Islet                     | Dao Hon Gio                             |                             |              |      |
|               |      | Canh Duong Fishing Village        | Lang bien Canh Duong                    | Fishery product             |              |      |
|               | -    | Canh Duong Festival               | Le hoi Canh Duong                       | Festival                    | х            |      |
|               |      | Gianh River                       | Song Gianh                              |                             | х            |      |
|               | -    | Minh Le Communal House            | Dinh lang Minh Le                       |                             |              |      |
|               |      | Thanh Hoang Vinh Loc Shrine       | Deo tho Thanh Hoang Vinh Loc            |                             |              |      |
| 6 Tuyen Hoa   |      | Le Truc Tomb                      | Lang mo Le Truc                         | Tomb                        |              |      |
| District      |      | Minh Cam Cave                     | Hang Minh Cam                           |                             |              |      |
|               |      | Nui Giang Man Nature Reserve      | Khu bao ton thien nhien Nui Giang Man   | Nature Reserve (60,000ha)   |              | x    |
|               |      | Khe Net Nature Reserve            | Khu bao ton thien nhien Khe Net         | Nature Reserve (23,600ha)   |              | x    |
| 7 Minh Hoa    |      | Khe Ve-Minh Hoa Nature Reserve    | Khu bao ton thien nhien Khe Ve-Minh Hoa | Nature Reserve (10,000ha)   |              | x    |
| District      |      | Kim Bang Communal House           | Dinh lang Kim Bang                      | (                           |              |      |
|               |      | Quy Dat Market                    | Cho Quy Dat                             |                             |              |      |
|               |      | Quy Dat 15-th Moon March Festival | Le hoi Ram Thang Ba Am Lich Quy Dat     | Festival                    |              |      |
|               |      | ,                                 |                                         |                             |              |      |
|               | 7-5  | Gate to Heaven                    | Cong Troi                               | Gate                        |              |      |
|               |      | Gate to Heaven Cha Lo Border Gate | Cong Troi  Cua khau Cha Lo              | Gate  Border gate           |              |      |

Figure 7.1.3 Location Map of Tourism Resources in Quang Binh Province