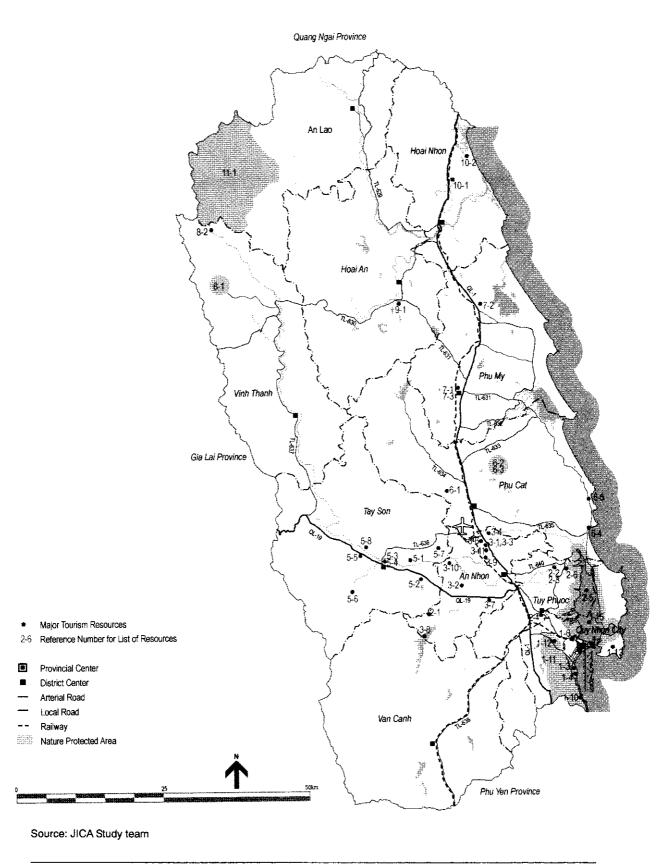

Coding of tourism resources: Each tourism resource is named by serial coding number within each district entity of the province. And also the location map of each tourism resource in the province shows this code numbers as reference.