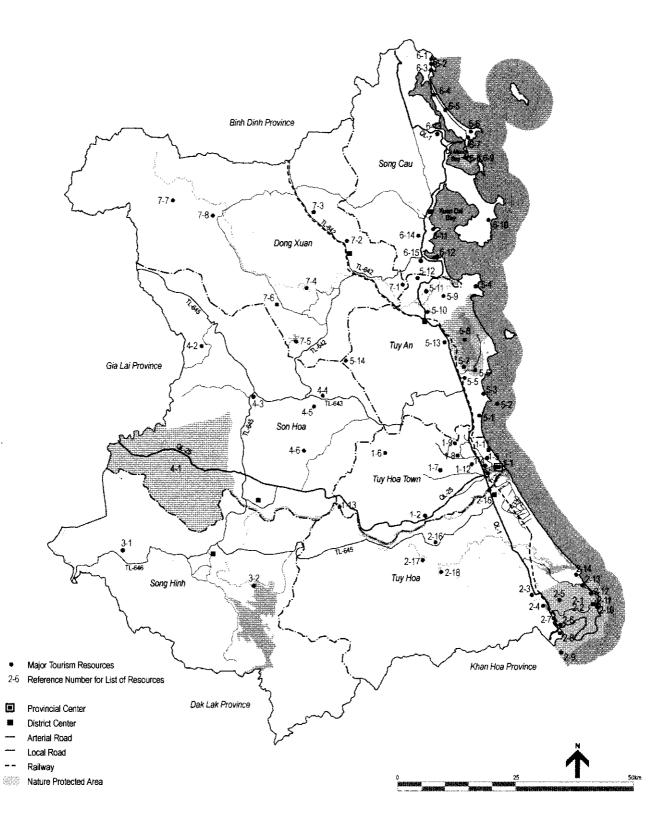

Coding of tourism resources: Each tourism resource is named by serial coding number within each district entity of the province. And also the location map of each tourism resource in the province shows this code numbers as reference.