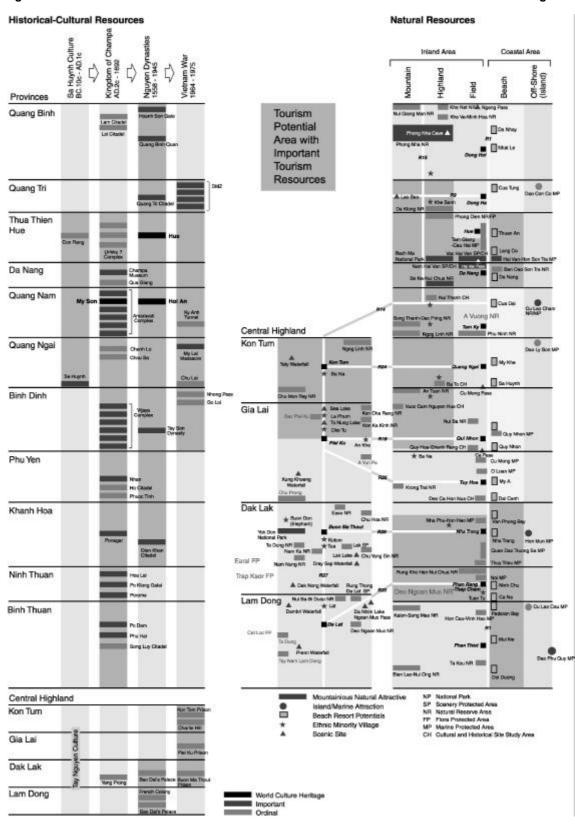

# **Tourism Potential Evaluation of Champa Sites by Physical Conditions**

Taking account of importance of Champa historical sites potential for historical tourism in the study area, Champa sites is necessary to analyze tourism use potential of them as a key evaluation factor of tourism resources as follows.

According to the result of several Champa sites research reports, every Champa monument has a peculiar character based on its historical background and environment. Although it is difficult to define each site historical value, the development potential of Champa sites can be referred by the study of VNAT evaluating each tourism use potential. The report of Scientific Research Project / Orientation & Solution Exploiting Characteristics of Cham Culture (VNAT regional office) evaluated each Champa site value for tourism use by the following criteria.

- Monuments physical conditions ranked by five grades (A to E)
- Historical value ranked by four grades (high, average, uniqueness, ordinal)
- Grade of tourism attraction level by four level (IV to I)

The study team evaluated the possibilities to utilize Champa sites based on those criteria as an integrated evaluation way. Consequently, 22 Champa sites (colored by gray tone) by are selected from 40 sites as candidate sites for tourism use and enhancement of conservation shown in below Table 7.1.3.

|           | Table 7.1.4 | Champa Arch    | eol | ogical Sites Tourism Po  | tential Evaluation (VNAT)       |               |      |                |        |
|-----------|-------------|----------------|-----|--------------------------|---------------------------------|---------------|------|----------------|--------|
| Province  | District    | Xa             | No. | Name                     | Function                        | Cond<br>ition |      | orical<br>lues | attrac |
| Quang     | Quang Trach | The Luy Hamlet | 1   | Lam Citadel              | Citadel                         | Α             | ave  | ord            | I      |
| Binh      | Bo Trach    | Cao Lao        | 2   | Loi Citadel              | Citadel                         | В             | ave  | ord            | I      |
| TTHue     |             |                | 3   | Khu Tuc Citadel          | Citadel                         | Α             | ave  | ord            | I      |
| Da Nang   | Hoa Vang    | Hoa Phuoc      | 4   | Qua Giang Ruin           | Art                             | Α             | ave  | ord            | I      |
| Quang     | Dien Ban    | Dien An        | 5   | Bang An Tower            | Siva genie worship              | D             | high | uni            | II     |
| Nam       | Duy Xuyen   | Duy Son        | 6   | Tra Kieu Capital         | The fiest capital               | Α             | ave  | uni            | П      |
|           |             | Duy Trinh      | 7   | Tien Tranh Ruin          | Supplementary to Tra Kiew       | Α             | ave  | ord            | I      |
|           |             |                | 8   | Go Loi Ruin              | ditto                           | Α             | ave  | ord            | I      |
|           |             |                | 9   | Chua Vua Ruin            | ditto                           | Α             | ave  | ord            | I      |
|           |             |                | 10  | Gach Mound               | ditto                           | Α             | ave  | ord            | I      |
|           |             | Duy Phu        | 11  | My Son Holyland          | The biggest/oldest holyland     | D             | high | uni            | IV     |
|           | Thang Binh  | Binh Dinh      | 12  | Dong Duong               | The capital/ Buddhist Institute | Α             | ave  | uni            | П      |
|           | Tam Ky      | Tam An         | 13  | Chien Dan Tower          |                                 | D             | ave  | ord            | II     |
|           |             |                | 14  | An My                    |                                 | Α             | ave  | ord            | I      |
|           | Nui Thanh   | Tam Xuan       | 15  | Khuong My Towers Group   | Vishnu genie worship            | D             | ave  | ord            | П      |
|           |             |                | 16  | Phu Hung                 | Genii worship                   | Α             | ave  | ord            | I      |
| Quang     | Quang Ngai  |                | 17  | Chanh Lo                 |                                 | Α             | ave  | ord            | ı      |
| Ngai      | Son Tinh    | Tinh Chau      | 18  | Chau Sa Ancient Capital  | Citadel, the capital?           | С             | ave  | uni            | П      |
| Binh      | Quy Nhon    | Dong Da        | 19  | Hung Thanh (Twin Tower)  |                                 | Е             | high | ord            | II     |
| Dinh      | Tuy Phuoc   | Phuoc Hiep     | 20  | Banh It (Silver Tower)   |                                 | В             | high | ord            | П      |
|           |             | Phuoc Hoa      | 21  | Binh Lam                 | Siva genie's Linga worship      | В             | high | ord            | П      |
|           |             | Phuoc Quang    | 22  | Thi Nai Citadel          | Citadel                         | Α             | ave  | ord            | - 1    |
|           | An Nhon     | Nhon Thanh     | 23  | Phu Loc                  |                                 | В             | ave  | uni            | II     |
|           |             |                | 24  | Mam Tower                |                                 | Α             | ave  | ord            | - 1    |
|           |             | Nhon Hau       | 25  | Canh Tien (Congai)       |                                 | D             | high | ord            | Ш      |
|           |             |                | 26  | Do Ban Citadel           | Citadel                         | Α             | high | uni            | I      |
|           |             |                | 27  | Thap Thap Temple         | Champa antiques worship         | Α             | ave  | ord            | П      |
|           |             | Nhon Loc       | 28  | Cha Citadel              | Citadel                         | Α             | ave  | ord            | I      |
|           | Tay Son     | Binh Nghi      | 29  | Thu Thien (Thap Dong)    |                                 | В             | ave  | uni            | П      |
|           | Tay Son     | Binh Hoa       | 30  | Duong Long (Thap Nga)    | Champa kings incineration       | D             | high | uni            | П      |
| Phu Yen   | Tuy Hoa     |                | 31  | Nhan Tower               | Lighthouse                      | В             | ave  | uni            | П      |
|           |             |                | 32  | Ho Citadel               | Citadel                         | В             | ave  | ord            | - 1    |
|           |             |                | 33  | Phuoc Tinh               |                                 | Α             | ave  | ord            | I      |
| Khanh Hoa | Nha Trang   | Xuong Ha       | 34  | Ponagar Tower (Ba Tower) | Mother worship and festivals    | Е             | high | ord            | IV     |
| Ninh      | Ninh Hai    | Tan Hai        | 35  | Hoa Lai (Tam Thap)       |                                 | В             | high | ord            | II     |
| Thuan     | Phan Rang   |                | 36  | Poklong Galai (Buu Son)  | Poklong Galai king worship      | Е             | high | ord            | III    |
|           | Ninh Phuoc  | Phuoc Huu      | 37  | Porome                   | Porome king worship, festivals  | Е             | high | ord            | III    |
| Binh      | Tuy Phong   | Phong Phu      | 38  | Po Dam (Po Tam)          |                                 | В             | high | ord            | П      |
| Thuan     | Phan Thiet  | Thanh Hai      | 39  | Phu Hai (Posanu)         | Mouse fairy worship             | В             | high | ord            | П      |
|           | Hoa Da      | Song Luy       | 40  | Song Luy Citadel         |                                 | Α             | ave  | ord            | I      |

Note: Monuments physical condition = A/ Heavily damaged, difficult to restore, B/ Heavily damaged, but can be restored, C/ Well remained, high potential to restore, D/ Convenient for tourist, but weak service, E/ Good for tourism, service must be improved, Historical value = High value (high), Average value(ave) / Uniqueness = Unique monument (uni), Ordinary (ord), Grade of tourism attraction level = IV (high), III (good), II (moderate), I (low)