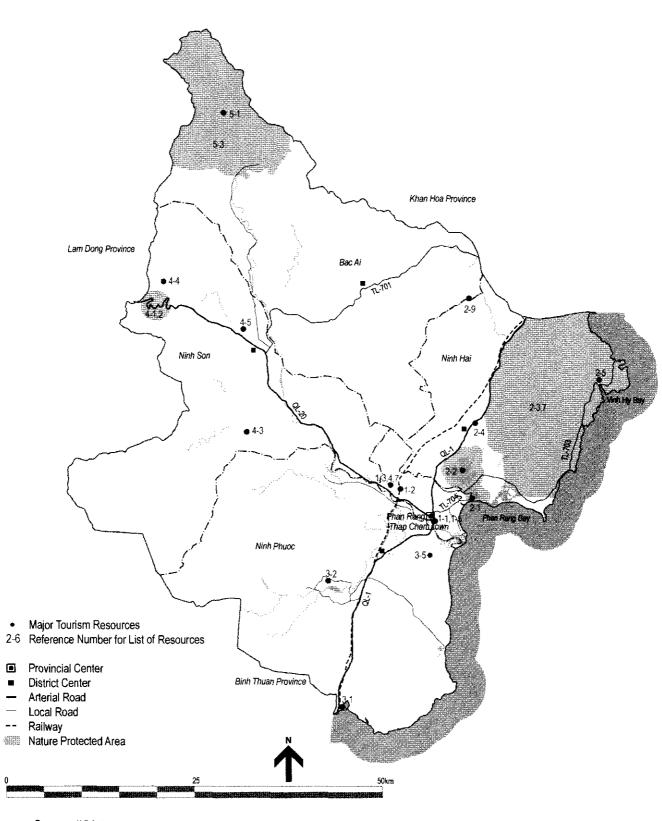

Coding of tourism resources: Each tourism resource is named by serial coding number within each district entity of the province. And also the location map of each tourism resource in the province shows this code numbers as reference.