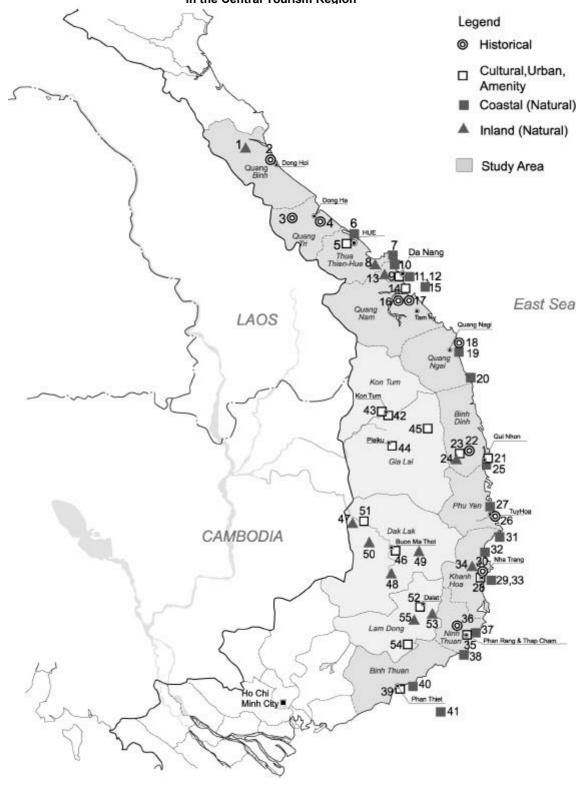

Figure 7.1.1 and Table 7.1.2 show the representative tourism resources that are selected from 538 tourism resources in the Central Tourism Region by ranking analysis based on the criteria of resource grade for international tourists, proximity to gateways and grade of well-known resources by frequency of description by guide books.

Figure 7.1.1 Location of Representative Tourism Resources by Category in the Central Tourism Region

Table 7.1.2 Representative Tourism Resources in the Central Tourism Region

|                 | Table 7.      | 1.2    | Representative To                                | <u>uris</u> | m I      | Res |                  |                 | in the Central Touris                   | m Region                              |
|-----------------|---------------|--------|--------------------------------------------------|-------------|----------|-----|------------------|-----------------|-----------------------------------------|---------------------------------------|
|                 |               |        |                                                  | F           | Ranl     | <   | Тур              |                 |                                         |                                       |
| Tourism<br>Zone | Province      | No.    | Name of Resource                                 | 1           | 2        | 3   | Cu<br>Itur<br>al | Na<br>tur<br>al | Character/Activity                      | Note (Year of establishment)          |
|                 | Quang         | 1      | Phong Nha Cave                                   | Х           |          |     |                  |                 | Caves                                   | World heritage*/Nature reserve (1986) |
|                 | Binh          | 2      | Quang Binh Border<br>Gate                        |             |          | х   | х                |                 | Citadel of Nguyen<br>Dynasty, 1630      | Applying the World Heritage           |
|                 | Quang Tri     | 3      | DMZ (Demilitarized Zone)                         |             | х        |     | х                |                 | Remains of American<br>War              |                                       |
| North<br>Coast  |               | 4      | Quang Tri Citadel                                |             |          | х   | х                |                 | Citadel of Minh Mang<br>King, 1824      |                                       |
| Zone            |               | 5      | Complex of Hue Monuments                         | Х           |          |     | х                | .,              | Old Capital of Nguyen Dinasty           | World heritage (1993)                 |
|                 | T T-Hue       | 6<br>7 | Thuan An Beach<br>Lang Co Beach/Chan<br>May Cape |             |          | x   |                  | x               | Beach resort/Cape                       |                                       |
|                 |               | 8      | Bach Ma National<br>Park                         |             | х        |     |                  | х               | Mountain/Resort                         | National park (1986)                  |
|                 |               |        | Da Nang City                                     |             | х        |     | х                |                 | Capital City/Cham museum                |                                       |
|                 | Da Nang       |        | Hai Van Pass                                     |             |          | Х   |                  |                 | Pass/Scenic area                        |                                       |
|                 | City          |        | Non Nuoc Beach                                   |             |          | Х   |                  | Х               | Beach resort                            |                                       |
|                 |               |        | Marble Mountain                                  |             |          | Х   | Х                |                 | Mountain/Historical                     | No. (4000)                            |
|                 |               | 13     | Ba Na Mountain<br>Ancient Town of Hoi            |             |          | Х   |                  | Х               | Highland resort Historical town from Le | Nature reserve (1986)                 |
| Central         |               | 14     | An                                               | Х           |          |     | х                |                 | Dinasty                                 | World heritage (1999)                 |
| Coast<br>Zone   | Quang         | 15     | Cham Islands                                     |             |          | Х   |                  | Х               | Islands/Resort Holyland of Champa       | Nature reserve (1986)                 |
| Zone            | Nam           |        | My Son Sanctuary                                 | Х           |          |     | х                |                 | Dinasty  Citadel and monestery          | World heritage (1999)                 |
|                 |               | 17     | Tra Kieu/Dong Duong                              |             |          | х   | х                |                 | of Champa Remains of American           |                                       |
|                 | Quang<br>Ngai |        | My Lai Memorial My Khe Beach                     |             |          | X   | х                | Х               | War  Beach resort                       |                                       |
|                 | ingai         |        | Sa Huynh Beach                                   |             |          | X   |                  | X               | Beach resort                            |                                       |
|                 |               |        | Qui Nhon City                                    |             |          | х   | х                |                 | Capital city/Cham<br>museum             |                                       |
|                 | Binh Dinh     | 22     | Duong Long Cham<br>Towers                        |             |          | х   | х                |                 | Cham ruins                              |                                       |
|                 | BINN DINN     | 23     | Quang Trung<br>Museum                            |             |          | х   | х                |                 | Museum                                  |                                       |
|                 |               |        | Ham Ho Stream                                    |             |          | Х   |                  |                 | River recreation                        |                                       |
|                 |               |        | Quy Nhon Beach                                   |             |          | Х   |                  | Χ               | Beach resort                            |                                       |
|                 | Phu Yen       |        | Nhan Tower                                       |             |          | X   | Х                | .,              | Cham ruins                              |                                       |
|                 |               |        | My A Beach<br>Nha Trang City/Beach               |             | Х        | X   | Х                |                 | Beach resort Capital city/Beach resort  |                                       |
|                 |               |        | Nha Trang Islands                                |             | ^        | Х   | ^                |                 | Islands/Aqua resort                     |                                       |
| South<br>Coast  | Khanh         | 30     | Do Mogor Cham                                    |             |          | x   | х                |                 | Cham ruins                              |                                       |
| Zone            | Hoa           | 31     | Dai Lanh Beach                                   |             |          | х   |                  | Х               | Beach resort                            |                                       |
|                 |               |        | Van Phong Bay                                    |             |          | Х   |                  |                 | Bay/Sea resort                          |                                       |
|                 |               | 33     | Chong Locky Island                               |             |          | Х   |                  |                 | Bay/Sea resort                          |                                       |
|                 |               | 34     | Ba Ho Spring                                     |             |          | Х   |                  |                 | Spring                                  |                                       |
|                 |               | 35     | Phan Rang-Thap<br>Cham Town                      |             |          | х   | х                |                 | Capital town                            |                                       |
|                 | Ninh<br>Thuan |        | Po Klong Garai<br>Towers                         |             |          | х   | х                |                 | Cham ruins                              |                                       |
|                 |               |        | Ninh Chu Beach                                   |             |          | Х   |                  |                 |                                         |                                       |
|                 |               |        | Ca Na Beach                                      |             |          | Х   |                  |                 | Beach resort                            |                                       |
|                 | Binh          |        | Phan Thiet City                                  |             |          | Х   | Х                | Х               | Capital city/Beach resort               |                                       |
|                 | Thuan         |        | Mui Ne Beach                                     |             | <u> </u> | X   |                  | X               |                                         |                                       |
|                 | 1             | 41     | Phu Quy Island                                   |             |          | Χ   | Χ                | Х               | Islands/Cham ruins                      |                                       |