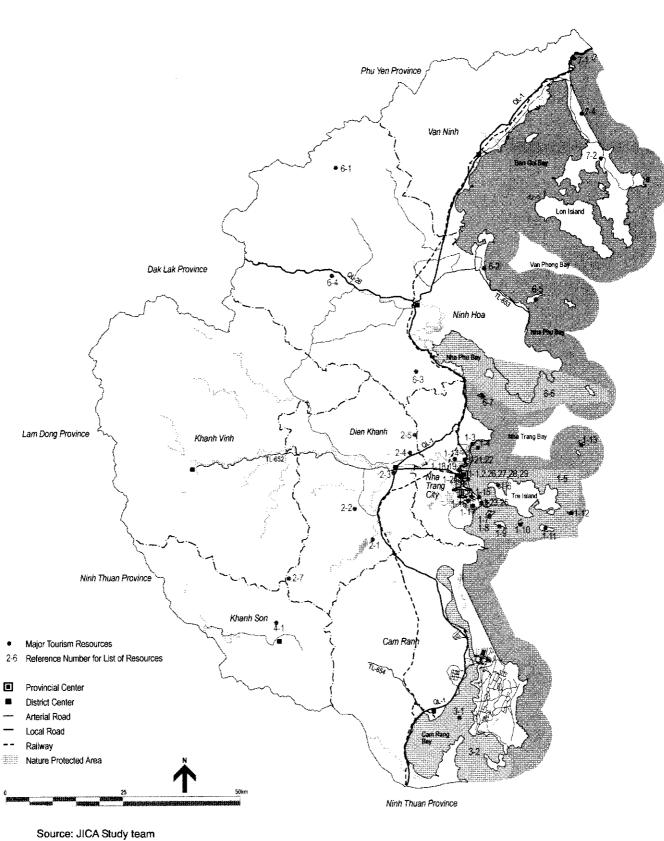

Coding of tourism resources: Each tourism resource is named by serial coding number within each district entity of the province. And also the location map of each tourism resource in the province shows this code numbers as reference.