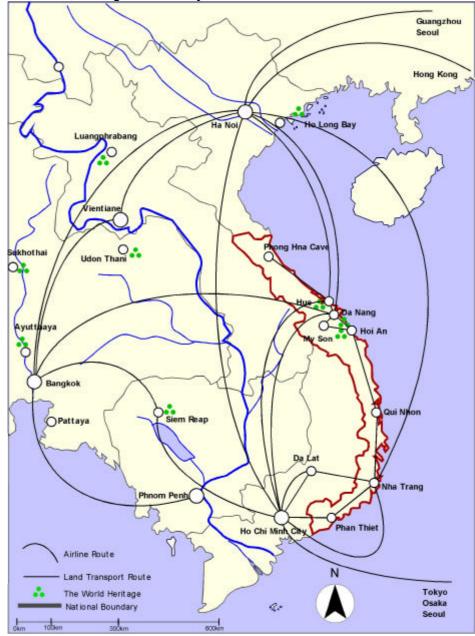

Figure 7.1.1 and Table 7.1.2 show the representative tourism resources that are selected from 538 tourism resources in the Central Tourism Region by ranking analysis based on the criteria of resource grade for international tourists, proximity to gateways and grade of well-known resources by frequency of description by guide books.

Figure 7.1.1 Location of Representative Tourism Resources by Category in the Central Tourism Region

Table 7.1.2 Representative Tourism Resources in the Central Tourism Region

|                 | Table 7.      | 1.2    | Representative To                                | <u>uris</u> | m I      | Res |                  |                 | in the Central Touris                   | m Region                              |
|-----------------|---------------|--------|--------------------------------------------------|-------------|----------|-----|------------------|-----------------|-----------------------------------------|---------------------------------------|
|                 |               |        |                                                  | F           | Ranl     | <   | Тур              |                 |                                         |                                       |
| Tourism<br>Zone | Province      | No.    | Name of Resource                                 | 1           | 2        | 3   | Cu<br>Itur<br>al | Na<br>tur<br>al | Character/Activity                      | Note (Year of establishment)          |
|                 | Quang         | 1      | Phong Nha Cave                                   | Х           |          |     |                  |                 | Caves                                   | World heritage*/Nature reserve (1986) |
|                 | Binh          | 2      | Quang Binh Border<br>Gate                        |             |          | х   | х                |                 | Citadel of Nguyen<br>Dynasty, 1630      | Applying the World Heritage           |
|                 | Quang Tri     | 3      | DMZ (Demilitarized Zone)                         |             | х        |     | х                |                 | Remains of American<br>War              |                                       |
| North<br>Coast  |               | 4      | Quang Tri Citadel                                |             |          | х   | х                |                 | Citadel of Minh Mang<br>King, 1824      |                                       |
| Zone            |               | 5      | Complex of Hue Monuments                         | Х           |          |     | х                | .,              | Old Capital of Nguyen Dinasty           | World heritage (1993)                 |
|                 | T T-Hue       | 6<br>7 | Thuan An Beach<br>Lang Co Beach/Chan<br>May Cape |             |          | x   |                  | x               | Beach resort/Cape                       |                                       |
|                 |               | 8      | Bach Ma National<br>Park                         |             | х        |     |                  | х               | Mountain/Resort                         | National park (1986)                  |
|                 |               |        | Da Nang City                                     |             | х        |     | х                |                 | Capital City/Cham museum                |                                       |
|                 | Da Nang       |        | Hai Van Pass                                     |             |          | Х   |                  |                 | Pass/Scenic area                        |                                       |
|                 | City          |        | Non Nuoc Beach                                   |             |          | Х   |                  | Х               | Beach resort                            |                                       |
|                 |               |        | Marble Mountain                                  |             |          | Х   | Х                |                 | Mountain/Historical                     | No. (4000)                            |
|                 |               | 13     | Ba Na Mountain<br>Ancient Town of Hoi            |             |          | Х   |                  | Х               | Highland resort Historical town from Le | Nature reserve (1986)                 |
| Central         |               | 14     | An                                               | Х           |          |     | х                |                 | Dinasty                                 | World heritage (1999)                 |
| Coast<br>Zone   | Quang         | 15     | Cham Islands                                     |             |          | Х   |                  | Х               | Islands/Resort Holyland of Champa       | Nature reserve (1986)                 |
| Zone            | Nam           |        | My Son Sanctuary                                 | Х           |          |     | х                |                 | Dinasty  Citadel and monestery          | World heritage (1999)                 |
|                 |               | 17     | Tra Kieu/Dong Duong                              |             |          | х   | х                |                 | of Champa Remains of American           |                                       |
|                 | Quang<br>Ngai |        | My Lai Memorial My Khe Beach                     |             |          | X   | х                | Х               | War  Beach resort                       |                                       |
|                 | ingai         |        | Sa Huynh Beach                                   |             |          | X   |                  | X               | Beach resort                            |                                       |
|                 |               |        | Qui Nhon City                                    |             |          | х   | х                |                 | Capital city/Cham<br>museum             |                                       |
|                 | Binh Dinh     | 22     | Duong Long Cham<br>Towers                        |             |          | х   | х                |                 | Cham ruins                              |                                       |
|                 | BINN DINN     | 23     | Quang Trung<br>Museum                            |             |          | х   | х                |                 | Museum                                  |                                       |
|                 |               |        | Ham Ho Stream                                    |             |          | Х   |                  |                 | River recreation                        |                                       |
|                 |               |        | Quy Nhon Beach                                   |             |          | Х   |                  | Χ               | Beach resort                            |                                       |
|                 | Phu Yen       |        | Nhan Tower                                       |             |          | X   | Х                | .,              | Cham ruins                              |                                       |
|                 |               |        | My A Beach<br>Nha Trang City/Beach               |             | Х        | X   | Х                |                 | Beach resort Capital city/Beach resort  |                                       |
|                 |               |        | Nha Trang Islands                                |             | ^        | Х   | ^                |                 | Islands/Aqua resort                     |                                       |
| South<br>Coast  | Khanh         | 30     | Do Mogor Cham                                    |             |          | x   | х                |                 | Cham ruins                              |                                       |
| Zone            | Hoa           | 31     | Dai Lanh Beach                                   |             |          | х   |                  | Х               | Beach resort                            |                                       |
|                 |               |        | Van Phong Bay                                    |             |          | Х   |                  |                 | Bay/Sea resort                          |                                       |
|                 |               | 33     | Chong Locky Island                               |             |          | Х   |                  |                 | Bay/Sea resort                          |                                       |
|                 |               | 34     | Ba Ho Spring                                     |             |          | Х   |                  |                 | Spring                                  |                                       |
|                 |               | 35     | Phan Rang-Thap<br>Cham Town                      |             |          | х   | х                |                 | Capital town                            |                                       |
|                 | Ninh<br>Thuan |        | Po Klong Garai<br>Towers                         |             |          | х   | х                |                 | Cham ruins                              |                                       |
|                 |               |        | Ninh Chu Beach                                   |             |          | Х   |                  |                 |                                         |                                       |
|                 |               |        | Ca Na Beach                                      |             |          | Х   |                  |                 | Beach resort                            |                                       |
|                 | Binh          |        | Phan Thiet City                                  |             |          | Х   | Х                | Х               | Capital city/Beach resort               |                                       |
|                 | Thuan         |        | Mui Ne Beach                                     |             | <u> </u> | X   |                  | X               |                                         |                                       |
|                 | 1             | 41     | Phu Quy Island                                   |             |          | Χ   | Χ                | Х               | Islands/Cham ruins                      |                                       |