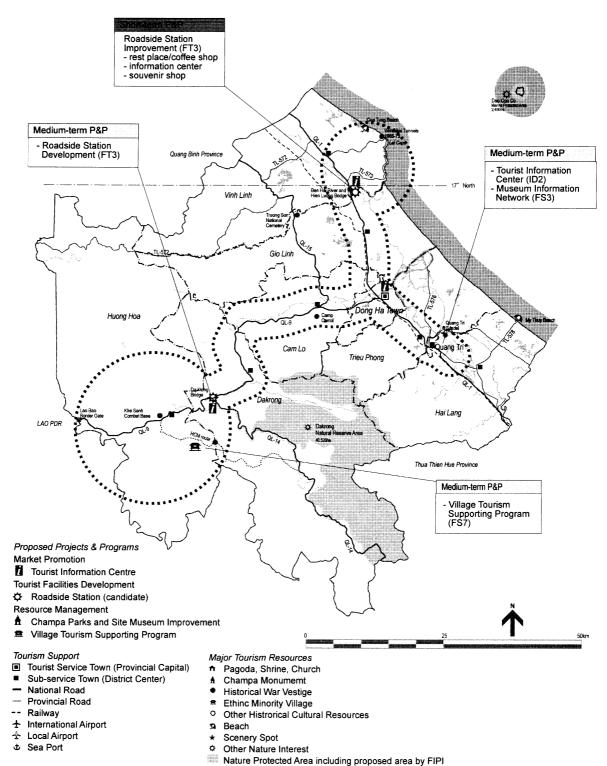

Locations of the priority projects and programs together with tourism development potential areas by province are also described in this chapter.

#### 8.2.1 Implementation Schedule

Names of projects/programs, locations, implementation bodies are listed in Table 8.2.1 and Table 8.2.2. Projects/programs are classified into three categories by implementation term of project/program; short term (until 2005), medium term (from 2006 to 2010) and long term (after 2011).

The total cost of the projects and programs is US\$ 1,320 million. Eighteen percent of the cost will come from public investment, and 82 % is paid by private sector.

|            | Table                                       | 8.2.1 Projects/Prog                               | rams | ; (1)  |     | 1                                           |  |
|------------|---------------------------------------------|---------------------------------------------------|------|--------|-----|---------------------------------------------|--|
| Code       | Name of Project/programs                    | Location                                          |      | Period |     | - Implementing Body                         |  |
| Inctitu    | tional Development                          |                                                   | -05  | -10    | 11- |                                             |  |
| ID1        | Vietnam Tourism Promotion Board (VTPB)      | Hanoi City, 10 overseas cities                    |      |        |     | VNAT, P's Cs and companies                  |  |
| ID2        | Tourist Information Center (TIC)            | 3 Airports, Visitor Centers,<br>Roadside Stations |      |        |     | VNAT, CAAV and P's Cs of 11 provinces       |  |
| Humai      | n Resource Development                      |                                                   |      |        |     |                                             |  |
| HR1        | Tourism Institute of Vietnam                | Da Nang City                                      |      |        |     | VNAT/P's C of Da Nang                       |  |
| HR2        | Nha Trang Tourism College                   | Nha Trang City                                    |      |        |     | VNAT/P's C of Khanh Hoa                     |  |
| Facilit    | y Development: Transportation               |                                                   |      |        |     |                                             |  |
| FT1        | Airport Improvement Program                 | Da Nang, Hue, Nha Trang                           |      |        |     | CAAV                                        |  |
| FT2        | Cruise Ship Passenger Terminal              | Tien Sa Port                                      |      |        |     | VINALINES                                   |  |
| FT3        | Roadside Station Development                | 11 provinces                                      |      |        |     | P's C of 11 provinces                       |  |
| Facilit    | y Development: Accommodation                |                                                   | 1    |        | 1   |                                             |  |
| FA1        | Lang Co Tourism Base                        | Lang Co                                           |      |        |     | P's C of TT Hue                             |  |
| FA2        | Khe Ga Cape Tourism Base                    | Ham Thuan Nam                                     |      |        |     | P's C of Binh Thuan                         |  |
| Facilit    | y Development: Service Facilities           | I                                                 |      |        | 1   |                                             |  |
| FS1        | Traditional Handicraft Improvement          | Hue City, Ninh Thuan<br>Province                  |      |        |     | P's C of TT Hue & Ninh<br>Thuan             |  |
| FS2        | Phong Nha Cave Nature Park                  | Phong Nha                                         |      |        |     | P's C of Quang Binh                         |  |
| FS3        | Cultural Museum Information Network         | 11 provinces                                      |      |        |     | MOCI/11 P's Cs                              |  |
| FS4        | Visitor Center Development                  | Hue City, Hoi An, Nha Tran                        |      |        |     | P's C of TT Hue, Quang Nam<br>and Khanh Hoa |  |
| FS5        | Hue-Danang Tourism Train Operation          | Hue & Da Nang                                     |      |        |     | VR (and company)                            |  |
| FS6        | Nha Trang Marina                            | Nha Trang City                                    |      |        |     | P's C of Khanh Hoa                          |  |
| FS7        | Coastal Cycling Road Network                | 7 Provinces                                       |      |        |     | 7 P's Cs                                    |  |
| Resou      | rces Management                             |                                                   | 1    |        | 1   |                                             |  |
| RM1        | Forbidden Purple City Monuments Restoration | Forbidden Purple City in<br>Hue Citadel           |      |        |     | MOCI/ P's C of TT Hue                       |  |
| RM2        | Village Tourism Supporting Program          | One village each in 10<br>Provinces               |      |        |     | MARD/Local P's Cs                           |  |
| RM2<br>(A) | My Khe Coastal Village Tourism              | Quang Ngai Province                               |      |        |     | P's C Quang Ngai                            |  |
| RM3        | My Son Archeological Park                   | My Son                                            |      |        |     | P's C of Quang Nam                          |  |
| RM4        | Hue Urban Management (TOR)                  | Hue Citadel/Royal Tomb                            |      |        |     | P's C of Hue City                           |  |
| RM5        | Hoi An Urban Management (TOR)               | Hoi An Town                                       |      |        |     | P's C of Hoi An                             |  |
| RM6        | My Khe - Non Nuoc Coastal Area Development  | Da Nang City                                      |      |        |     | P's C of Da Nang                            |  |
| RM7        | Nha Trang Coastal Management Center         | Nha Trang City                                    |      |        |     | MOSTE/P's C Khanh Hoa                       |  |
| RM8        | Champa Parks and Site Museums Program       | 11 provinces                                      |      |        |     | P's Cs of 11 provinces                      |  |
| RM9        | Hoi An Flood Hazard Mitigation (TOR)        | Thu Bon River                                     |      |        |     | MOWR/P's C Quang Nam                        |  |