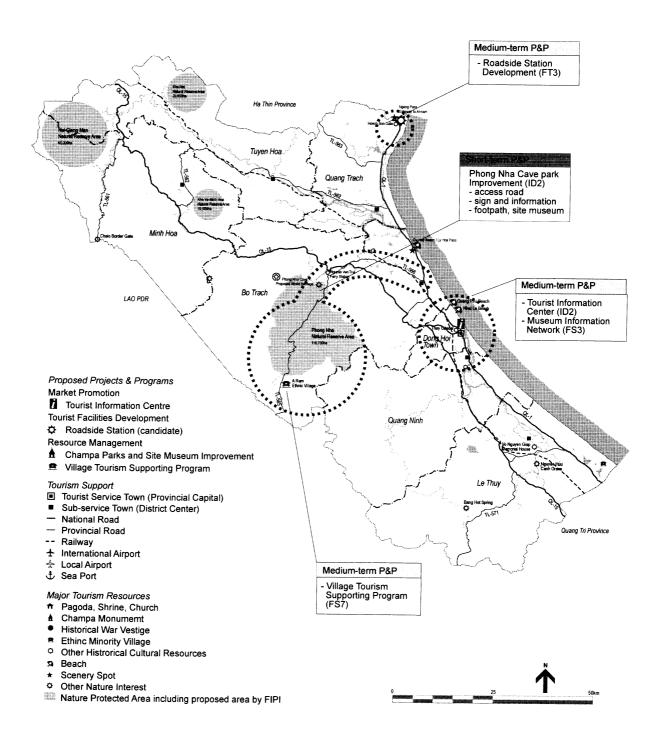

Locations of the priority projects and programs together with tourism development potential areas by province are also described in this chapter.

#### 8.2.1 Implementation Schedule

Names of projects/programs, locations, implementation bodies are listed in Table 8.2.1 and Table 8.2.2. Projects/programs are classified into three categories by implementation term of project/program; short term (until 2005), medium term (from 2006 to 2010) and long term (after 2011).

The total cost of the projects and programs is US\$ 1,320 million. Eighteen percent of the cost will come from public investment, and 82 % is paid by private sector.

|            | Table                                       | 8.2.1 Projects/Prog                               | rams | ; (1)  |     | 1                                           |  |
|------------|---------------------------------------------|---------------------------------------------------|------|--------|-----|---------------------------------------------|--|
| Code       | Name of Project/programs                    | Location                                          |      | Period |     | - Implementing Body                         |  |
| Inctitu    | tional Development                          |                                                   | -05  | -10    | 11- |                                             |  |
| ID1        | Vietnam Tourism Promotion Board (VTPB)      | Hanoi City, 10 overseas cities                    |      |        |     | VNAT, P's Cs and companies                  |  |
| ID2        | Tourist Information Center (TIC)            | 3 Airports, Visitor Centers,<br>Roadside Stations |      |        |     | VNAT, CAAV and P's Cs of 11 provinces       |  |
| Humai      | n Resource Development                      |                                                   |      |        |     |                                             |  |
| HR1        | Tourism Institute of Vietnam                | Da Nang City                                      |      |        |     | VNAT/P's C of Da Nang                       |  |
| HR2        | Nha Trang Tourism College                   | Nha Trang City                                    |      |        |     | VNAT/P's C of Khanh Hoa                     |  |
| Facilit    | y Development: Transportation               |                                                   |      |        |     |                                             |  |
| FT1        | Airport Improvement Program                 | Da Nang, Hue, Nha Trang                           |      |        |     | CAAV                                        |  |
| FT2        | Cruise Ship Passenger Terminal              | Tien Sa Port                                      |      |        |     | VINALINES                                   |  |
| FT3        | Roadside Station Development                | 11 provinces                                      |      |        |     | P's C of 11 provinces                       |  |
| Facilit    | y Development: Accommodation                |                                                   | 1    |        | 1   |                                             |  |
| FA1        | Lang Co Tourism Base                        | Lang Co                                           |      |        |     | P's C of TT Hue                             |  |
| FA2        | Khe Ga Cape Tourism Base                    | Ham Thuan Nam                                     |      |        |     | P's C of Binh Thuan                         |  |
| Facilit    | y Development: Service Facilities           | I                                                 |      |        | 1   |                                             |  |
| FS1        | Traditional Handicraft Improvement          | Hue City, Ninh Thuan<br>Province                  |      |        |     | P's C of TT Hue & Ninh<br>Thuan             |  |
| FS2        | Phong Nha Cave Nature Park                  | Phong Nha                                         |      |        |     | P's C of Quang Binh                         |  |
| FS3        | Cultural Museum Information Network         | 11 provinces                                      |      |        |     | MOCI/11 P's Cs                              |  |
| FS4        | Visitor Center Development                  | Hue City, Hoi An, Nha Tran                        |      |        |     | P's C of TT Hue, Quang Nam<br>and Khanh Hoa |  |
| FS5        | Hue-Danang Tourism Train Operation          | Hue & Da Nang                                     |      |        |     | VR (and company)                            |  |
| FS6        | Nha Trang Marina                            | Nha Trang City                                    |      |        |     | P's C of Khanh Hoa                          |  |
| FS7        | Coastal Cycling Road Network                | 7 Provinces                                       |      |        |     | 7 P's Cs                                    |  |
| Resou      | rces Management                             |                                                   | 1    |        | 1   |                                             |  |
| RM1        | Forbidden Purple City Monuments Restoration | Forbidden Purple City in<br>Hue Citadel           |      |        |     | MOCI/ P's C of TT Hue                       |  |
| RM2        | Village Tourism Supporting Program          | One village each in 10<br>Provinces               |      |        |     | MARD/Local P's Cs                           |  |
| RM2<br>(A) | My Khe Coastal Village Tourism              | Quang Ngai Province                               |      |        |     | P's C Quang Ngai                            |  |
| RM3        | My Son Archeological Park                   | My Son                                            |      |        |     | P's C of Quang Nam                          |  |
| RM4        | Hue Urban Management (TOR)                  | Hue Citadel/Royal Tomb                            |      |        |     | P's C of Hue City                           |  |
| RM5        | Hoi An Urban Management (TOR)               | Hoi An Town                                       |      |        |     | P's C of Hoi An                             |  |
| RM6        | My Khe - Non Nuoc Coastal Area Development  | Da Nang City                                      |      |        |     | P's C of Da Nang                            |  |
| RM7        | Nha Trang Coastal Management Center         | Nha Trang City                                    |      |        |     | MOSTE/P's C Khanh Hoa                       |  |
| RM8        | Champa Parks and Site Museums Program       | 11 provinces                                      |      |        |     | P's Cs of 11 provinces                      |  |
| RM9        | Hoi An Flood Hazard Mitigation (TOR)        | Thu Bon River                                     |      |        |     | MOWR/P's C Quang Nam                        |  |