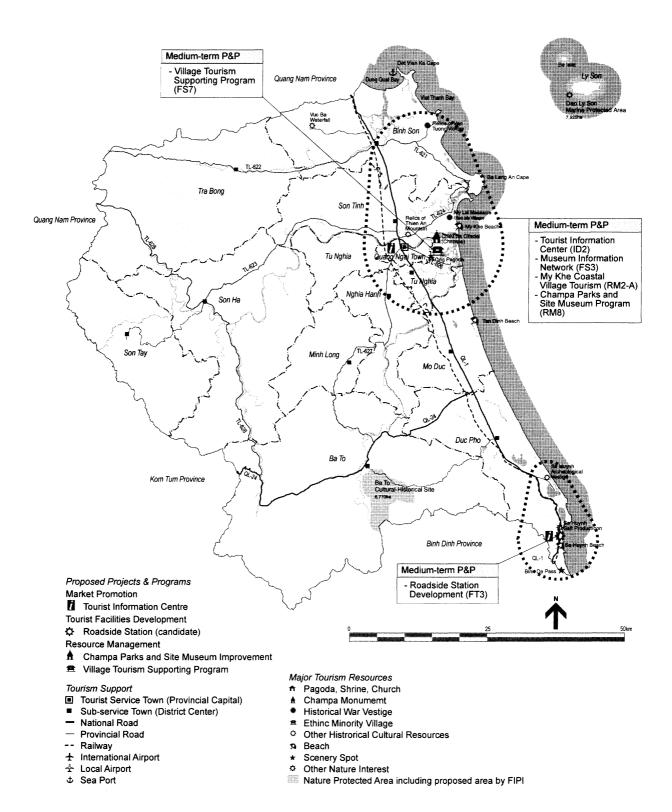

Locations of the priority projects and programs together with tourism development potential areas by province are also described in this chapter.

#### 8.2.1 Implementation Schedule

Names of projects/programs, locations, implementation bodies are listed in Table 8.2.1 and Table 8.2.2. Projects/programs are classified into three categories by implementation term of project/program; short term (until 2005), medium term (from 2006 to 2010) and long term (after 2011).

The total cost of the projects and programs is US\$ 1,320 million. Eighteen percent of the cost will come from public investment, and 82 % is paid by private sector.

|            | Table                                       | 8.2.1 Projects/Prog                               | rams | ; (1)  |     | 1                                           |  |
|------------|---------------------------------------------|---------------------------------------------------|------|--------|-----|---------------------------------------------|--|
| Code       | Name of Project/programs                    | Location                                          |      | Period |     | - Implementing Body                         |  |
| Inctitu    | tional Development                          |                                                   | -05  | -10    | 11- |                                             |  |
| ID1        | Vietnam Tourism Promotion Board (VTPB)      | Hanoi City, 10 overseas cities                    |      |        |     | VNAT, P's Cs and companies                  |  |
| ID2        | Tourist Information Center (TIC)            | 3 Airports, Visitor Centers,<br>Roadside Stations |      |        |     | VNAT, CAAV and P's Cs of 11 provinces       |  |
| Humai      | n Resource Development                      |                                                   |      |        |     |                                             |  |
| HR1        | Tourism Institute of Vietnam                | Da Nang City                                      |      |        |     | VNAT/P's C of Da Nang                       |  |
| HR2        | Nha Trang Tourism College                   | Nha Trang City                                    |      |        |     | VNAT/P's C of Khanh Hoa                     |  |
| Facilit    | y Development: Transportation               |                                                   |      |        |     |                                             |  |
| FT1        | Airport Improvement Program                 | Da Nang, Hue, Nha Trang                           |      |        |     | CAAV                                        |  |
| FT2        | Cruise Ship Passenger Terminal              | Tien Sa Port                                      |      |        |     | VINALINES                                   |  |
| FT3        | Roadside Station Development                | 11 provinces                                      |      |        |     | P's C of 11 provinces                       |  |
| Facilit    | y Development: Accommodation                |                                                   | 1    |        | 1   |                                             |  |
| FA1        | Lang Co Tourism Base                        | Lang Co                                           |      |        |     | P's C of TT Hue                             |  |
| FA2        | Khe Ga Cape Tourism Base                    | Ham Thuan Nam                                     |      |        |     | P's C of Binh Thuan                         |  |
| Facilit    | y Development: Service Facilities           | I                                                 |      |        | 1   |                                             |  |
| FS1        | Traditional Handicraft Improvement          | Hue City, Ninh Thuan<br>Province                  |      |        |     | P's C of TT Hue & Ninh<br>Thuan             |  |
| FS2        | Phong Nha Cave Nature Park                  | Phong Nha                                         |      |        |     | P's C of Quang Binh                         |  |
| FS3        | Cultural Museum Information Network         | 11 provinces                                      |      |        |     | MOCI/11 P's Cs                              |  |
| FS4        | Visitor Center Development                  | Hue City, Hoi An, Nha Tran                        |      |        |     | P's C of TT Hue, Quang Nam<br>and Khanh Hoa |  |
| FS5        | Hue-Danang Tourism Train Operation          | Hue & Da Nang                                     |      |        |     | VR (and company)                            |  |
| FS6        | Nha Trang Marina                            | Nha Trang City                                    |      |        |     | P's C of Khanh Hoa                          |  |
| FS7        | Coastal Cycling Road Network                | 7 Provinces                                       |      |        |     | 7 P's Cs                                    |  |
| Resou      | rces Management                             |                                                   | 1    |        | 1   |                                             |  |
| RM1        | Forbidden Purple City Monuments Restoration | Forbidden Purple City in<br>Hue Citadel           |      |        |     | MOCI/ P's C of TT Hue                       |  |
| RM2        | Village Tourism Supporting Program          | One village each in 10<br>Provinces               |      |        |     | MARD/Local P's Cs                           |  |
| RM2<br>(A) | My Khe Coastal Village Tourism              | Quang Ngai Province                               |      |        |     | P's C Quang Ngai                            |  |
| RM3        | My Son Archeological Park                   | My Son                                            |      |        |     | P's C of Quang Nam                          |  |
| RM4        | Hue Urban Management (TOR)                  | Hue Citadel/Royal Tomb                            |      |        |     | P's C of Hue City                           |  |
| RM5        | Hoi An Urban Management (TOR)               | Hoi An Town                                       |      |        |     | P's C of Hoi An                             |  |
| RM6        | My Khe - Non Nuoc Coastal Area Development  | Da Nang City                                      |      |        |     | P's C of Da Nang                            |  |
| RM7        | Nha Trang Coastal Management Center         | Nha Trang City                                    |      |        |     | MOSTE/P's C Khanh Hoa                       |  |
| RM8        | Champa Parks and Site Museums Program       | 11 provinces                                      |      |        |     | P's Cs of 11 provinces                      |  |
| RM9        | Hoi An Flood Hazard Mitigation (TOR)        | Thu Bon River                                     |      |        |     | MOWR/P's C Quang Nam                        |  |