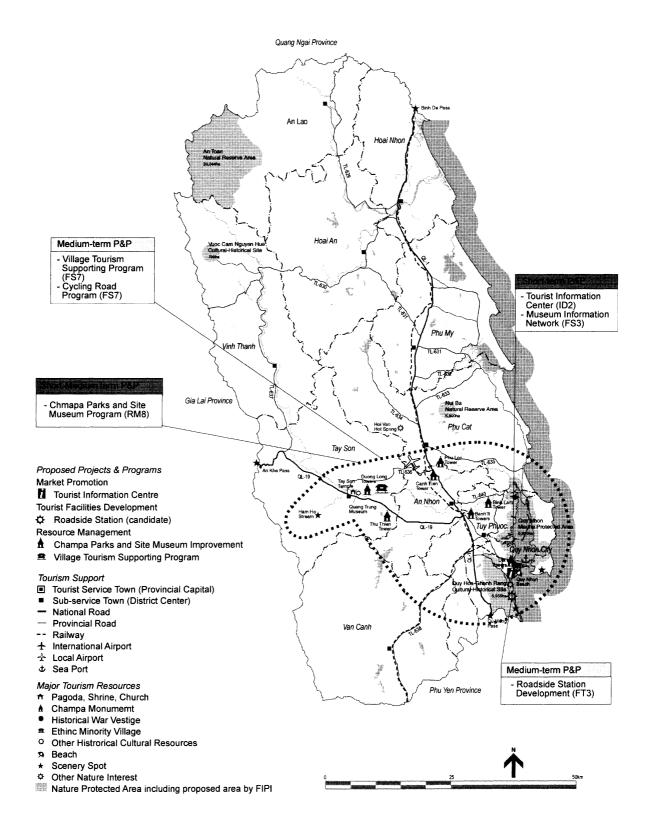

Locations of the priority projects and programs together with tourism development potential areas by province are also described in this chapter.

#### 8.2.1 Implementation Schedule

Names of projects/programs, locations, implementation bodies are listed in Table 8.2.1 and Table 8.2.2. Projects/programs are classified into three categories by implementation term of project/program; short term (until 2005), medium term (from 2006 to 2010) and long term (after 2011).

The total cost of the projects and programs is US\$ 1,320 million. Eighteen percent of the cost will come from public investment, and 82 % is paid by private sector.

|            | Table                                       | 8.2.1 Projects/Prog                               | rams | ; (1)  |     | 1                                           |  |
|------------|---------------------------------------------|---------------------------------------------------|------|--------|-----|---------------------------------------------|--|
| Code       | Name of Project/programs                    | Location                                          |      | Period |     | - Implementing Body                         |  |
| Inctitu    | tional Development                          |                                                   | -05  | -10    | 11- |                                             |  |
| ID1        | Vietnam Tourism Promotion Board (VTPB)      | Hanoi City, 10 overseas cities                    |      |        |     | VNAT, P's Cs and companies                  |  |
| ID2        | Tourist Information Center (TIC)            | 3 Airports, Visitor Centers,<br>Roadside Stations |      |        |     | VNAT, CAAV and P's Cs of 11 provinces       |  |
| Humai      | n Resource Development                      |                                                   |      |        |     |                                             |  |
| HR1        | Tourism Institute of Vietnam                | Da Nang City                                      |      |        |     | VNAT/P's C of Da Nang                       |  |
| HR2        | Nha Trang Tourism College                   | Nha Trang City                                    |      |        |     | VNAT/P's C of Khanh Hoa                     |  |
| Facilit    | y Development: Transportation               |                                                   |      |        |     |                                             |  |
| FT1        | Airport Improvement Program                 | Da Nang, Hue, Nha Trang                           |      |        |     | CAAV                                        |  |
| FT2        | Cruise Ship Passenger Terminal              | Tien Sa Port                                      |      |        |     | VINALINES                                   |  |
| FT3        | Roadside Station Development                | 11 provinces                                      |      |        |     | P's C of 11 provinces                       |  |
| Facilit    | y Development: Accommodation                |                                                   | 1    |        | 1   |                                             |  |
| FA1        | Lang Co Tourism Base                        | Lang Co                                           |      |        |     | P's C of TT Hue                             |  |
| FA2        | Khe Ga Cape Tourism Base                    | Ham Thuan Nam                                     |      |        |     | P's C of Binh Thuan                         |  |
| Facilit    | y Development: Service Facilities           | I                                                 |      |        | 1   |                                             |  |
| FS1        | Traditional Handicraft Improvement          | Hue City, Ninh Thuan<br>Province                  |      |        |     | P's C of TT Hue & Ninh<br>Thuan             |  |
| FS2        | Phong Nha Cave Nature Park                  | Phong Nha                                         |      |        |     | P's C of Quang Binh                         |  |
| FS3        | Cultural Museum Information Network         | 11 provinces                                      |      |        |     | MOCI/11 P's Cs                              |  |
| FS4        | Visitor Center Development                  | Hue City, Hoi An, Nha Tran                        |      |        |     | P's C of TT Hue, Quang Nam<br>and Khanh Hoa |  |
| FS5        | Hue-Danang Tourism Train Operation          | Hue & Da Nang                                     |      |        |     | VR (and company)                            |  |
| FS6        | Nha Trang Marina                            | Nha Trang City                                    |      |        |     | P's C of Khanh Hoa                          |  |
| FS7        | Coastal Cycling Road Network                | 7 Provinces                                       |      |        |     | 7 P's Cs                                    |  |
| Resou      | rces Management                             |                                                   | 1    |        | 1   |                                             |  |
| RM1        | Forbidden Purple City Monuments Restoration | Forbidden Purple City in<br>Hue Citadel           |      |        |     | MOCI/ P's C of TT Hue                       |  |
| RM2        | Village Tourism Supporting Program          | One village each in 10<br>Provinces               |      |        |     | MARD/Local P's Cs                           |  |
| RM2<br>(A) | My Khe Coastal Village Tourism              | Quang Ngai Province                               |      |        |     | P's C Quang Ngai                            |  |
| RM3        | My Son Archeological Park                   | My Son                                            |      |        |     | P's C of Quang Nam                          |  |
| RM4        | Hue Urban Management (TOR)                  | Hue Citadel/Royal Tomb                            |      |        |     | P's C of Hue City                           |  |
| RM5        | Hoi An Urban Management (TOR)               | Hoi An Town                                       |      |        |     | P's C of Hoi An                             |  |
| RM6        | My Khe - Non Nuoc Coastal Area Development  | Da Nang City                                      |      |        |     | P's C of Da Nang                            |  |
| RM7        | Nha Trang Coastal Management Center         | Nha Trang City                                    |      |        |     | MOSTE/P's C Khanh Hoa                       |  |
| RM8        | Champa Parks and Site Museums Program       | 11 provinces                                      |      |        |     | P's Cs of 11 provinces                      |  |
| RM9        | Hoi An Flood Hazard Mitigation (TOR)        | Thu Bon River                                     |      |        |     | MOWR/P's C Quang Nam                        |  |