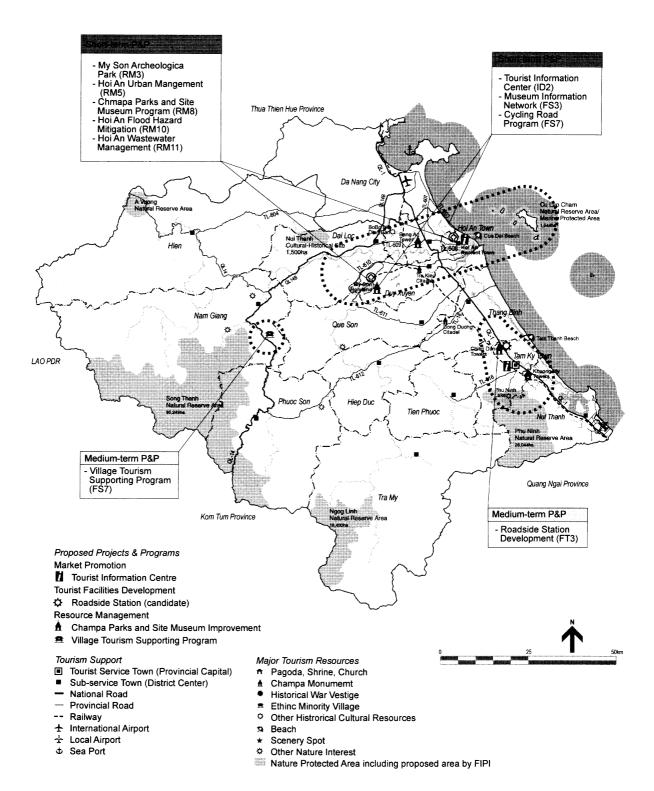

Locations of the priority projects and programs together with tourism development potential areas by province are also described in this chapter.

#### 8.2.1 Implementation Schedule

Names of projects/programs, locations, implementation bodies are listed in Table 8.2.1 and Table 8.2.2. Projects/programs are classified into three categories by implementation term of project/program; short term (until 2005), medium term (from 2006 to 2010) and long term (after 2011).

The total cost of the projects and programs is US\$ 1,320 million. Eighteen percent of the cost will come from public investment, and 82 % is paid by private sector.

|            | Table                                       | 8.2.1 Projects/Prog                               | rams | ; (1)  |     | 1                                           |  |
|------------|---------------------------------------------|---------------------------------------------------|------|--------|-----|---------------------------------------------|--|
| Code       | Name of Project/programs                    | Location                                          |      | Period |     | - Implementing Body                         |  |
| Inctitu    | tional Development                          |                                                   | -05  | -10    | 11- |                                             |  |
| ID1        | Vietnam Tourism Promotion Board (VTPB)      | Hanoi City, 10 overseas cities                    |      |        |     | VNAT, P's Cs and companies                  |  |
| ID2        | Tourist Information Center (TIC)            | 3 Airports, Visitor Centers,<br>Roadside Stations |      |        |     | VNAT, CAAV and P's Cs of 11 provinces       |  |
| Humai      | n Resource Development                      |                                                   |      |        |     |                                             |  |
| HR1        | Tourism Institute of Vietnam                | Da Nang City                                      |      |        |     | VNAT/P's C of Da Nang                       |  |
| HR2        | Nha Trang Tourism College                   | Nha Trang City                                    |      |        |     | VNAT/P's C of Khanh Hoa                     |  |
| Facilit    | y Development: Transportation               |                                                   |      |        |     |                                             |  |
| FT1        | Airport Improvement Program                 | Da Nang, Hue, Nha Trang                           |      |        |     | CAAV                                        |  |
| FT2        | Cruise Ship Passenger Terminal              | Tien Sa Port                                      |      |        |     | VINALINES                                   |  |
| FT3        | Roadside Station Development                | 11 provinces                                      |      |        |     | P's C of 11 provinces                       |  |
| Facilit    | y Development: Accommodation                |                                                   | 1    |        | 1   |                                             |  |
| FA1        | Lang Co Tourism Base                        | Lang Co                                           |      |        |     | P's C of TT Hue                             |  |
| FA2        | Khe Ga Cape Tourism Base                    | Ham Thuan Nam                                     |      |        |     | P's C of Binh Thuan                         |  |
| Facilit    | y Development: Service Facilities           | I                                                 |      |        | 1   |                                             |  |
| FS1        | Traditional Handicraft Improvement          | Hue City, Ninh Thuan<br>Province                  |      |        |     | P's C of TT Hue & Ninh<br>Thuan             |  |
| FS2        | Phong Nha Cave Nature Park                  | Phong Nha                                         |      |        |     | P's C of Quang Binh                         |  |
| FS3        | Cultural Museum Information Network         | 11 provinces                                      |      |        |     | MOCI/11 P's Cs                              |  |
| FS4        | Visitor Center Development                  | Hue City, Hoi An, Nha Tran                        |      |        |     | P's C of TT Hue, Quang Nam<br>and Khanh Hoa |  |
| FS5        | Hue-Danang Tourism Train Operation          | Hue & Da Nang                                     |      |        |     | VR (and company)                            |  |
| FS6        | Nha Trang Marina                            | Nha Trang City                                    |      |        |     | P's C of Khanh Hoa                          |  |
| FS7        | Coastal Cycling Road Network                | 7 Provinces                                       |      |        |     | 7 P's Cs                                    |  |
| Resou      | rces Management                             |                                                   | 1    |        | 1   |                                             |  |
| RM1        | Forbidden Purple City Monuments Restoration | Forbidden Purple City in<br>Hue Citadel           |      |        |     | MOCI/ P's C of TT Hue                       |  |
| RM2        | Village Tourism Supporting Program          | One village each in 10<br>Provinces               |      |        |     | MARD/Local P's Cs                           |  |
| RM2<br>(A) | My Khe Coastal Village Tourism              | Quang Ngai Province                               |      |        |     | P's C Quang Ngai                            |  |
| RM3        | My Son Archeological Park                   | My Son                                            |      |        |     | P's C of Quang Nam                          |  |
| RM4        | Hue Urban Management (TOR)                  | Hue Citadel/Royal Tomb                            |      |        |     | P's C of Hue City                           |  |
| RM5        | Hoi An Urban Management (TOR)               | Hoi An Town                                       |      |        |     | P's C of Hoi An                             |  |
| RM6        | My Khe - Non Nuoc Coastal Area Development  | Da Nang City                                      |      |        |     | P's C of Da Nang                            |  |
| RM7        | Nha Trang Coastal Management Center         | Nha Trang City                                    |      |        |     | MOSTE/P's C Khanh Hoa                       |  |
| RM8        | Champa Parks and Site Museums Program       | 11 provinces                                      |      |        |     | P's Cs of 11 provinces                      |  |
| RM9        | Hoi An Flood Hazard Mitigation (TOR)        | Thu Bon River                                     |      |        |     | MOWR/P's C Quang Nam                        |  |