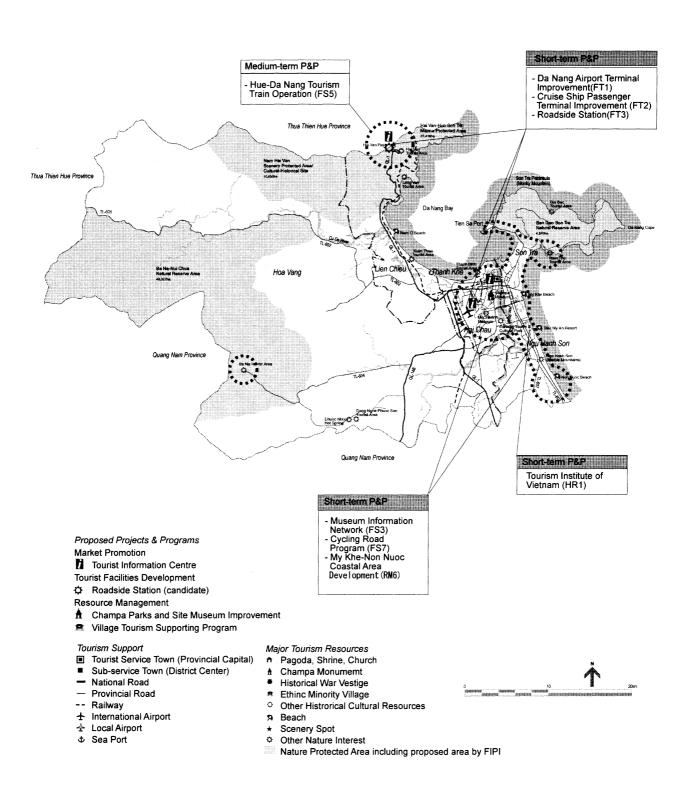

Locations of the priority projects and programs together with tourism development potential areas by province are also described in this chapter.

#### 8.2.1 Implementation Schedule

Names of projects/programs, locations, implementation bodies are listed in Table 8.2.1 and Table 8.2.2. Projects/programs are classified into three categories by implementation term of project/program; short term (until 2005), medium term (from 2006 to 2010) and long term (after 2011).

The total cost of the projects and programs is US\$ 1,320 million. Eighteen percent of the cost will come from public investment, and 82 % is paid by private sector.

|            | Table                                       | 8.2.1 Projects/Prog                               | rams | ; (1)  |     | 1                                           |  |
|------------|---------------------------------------------|---------------------------------------------------|------|--------|-----|---------------------------------------------|--|
| Code       | Name of Project/programs                    | Location                                          |      | Period |     | - Implementing Body                         |  |
| Inctitu    | tional Development                          |                                                   | -05  | -10    | 11- |                                             |  |
| ID1        | Vietnam Tourism Promotion Board (VTPB)      | Hanoi City, 10 overseas cities                    |      |        |     | VNAT, P's Cs and companies                  |  |
| ID2        | Tourist Information Center (TIC)            | 3 Airports, Visitor Centers,<br>Roadside Stations |      |        |     | VNAT, CAAV and P's Cs of 11 provinces       |  |
| Humai      | n Resource Development                      |                                                   |      |        |     |                                             |  |
| HR1        | Tourism Institute of Vietnam                | Da Nang City                                      |      |        |     | VNAT/P's C of Da Nang                       |  |
| HR2        | Nha Trang Tourism College                   | Nha Trang City                                    |      |        |     | VNAT/P's C of Khanh Hoa                     |  |
| Facilit    | y Development: Transportation               |                                                   |      |        |     |                                             |  |
| FT1        | Airport Improvement Program                 | Da Nang, Hue, Nha Trang                           |      |        |     | CAAV                                        |  |
| FT2        | Cruise Ship Passenger Terminal              | Tien Sa Port                                      |      |        |     | VINALINES                                   |  |
| FT3        | Roadside Station Development                | 11 provinces                                      |      |        |     | P's C of 11 provinces                       |  |
| Facilit    | y Development: Accommodation                |                                                   | 1    |        | 1   |                                             |  |
| FA1        | Lang Co Tourism Base                        | Lang Co                                           |      |        |     | P's C of TT Hue                             |  |
| FA2        | Khe Ga Cape Tourism Base                    | Ham Thuan Nam                                     |      |        |     | P's C of Binh Thuan                         |  |
| Facilit    | y Development: Service Facilities           | I                                                 |      |        | 1   |                                             |  |
| FS1        | Traditional Handicraft Improvement          | Hue City, Ninh Thuan<br>Province                  |      |        |     | P's C of TT Hue & Ninh<br>Thuan             |  |
| FS2        | Phong Nha Cave Nature Park                  | Phong Nha                                         |      |        |     | P's C of Quang Binh                         |  |
| FS3        | Cultural Museum Information Network         | 11 provinces                                      |      |        |     | MOCI/11 P's Cs                              |  |
| FS4        | Visitor Center Development                  | Hue City, Hoi An, Nha Tran                        |      |        |     | P's C of TT Hue, Quang Nam<br>and Khanh Hoa |  |
| FS5        | Hue-Danang Tourism Train Operation          | Hue & Da Nang                                     |      |        |     | VR (and company)                            |  |
| FS6        | Nha Trang Marina                            | Nha Trang City                                    |      |        |     | P's C of Khanh Hoa                          |  |
| FS7        | Coastal Cycling Road Network                | 7 Provinces                                       |      |        |     | 7 P's Cs                                    |  |
| Resou      | rces Management                             |                                                   | 1    |        | 1   |                                             |  |
| RM1        | Forbidden Purple City Monuments Restoration | Forbidden Purple City in<br>Hue Citadel           |      |        |     | MOCI/ P's C of TT Hue                       |  |
| RM2        | Village Tourism Supporting Program          | One village each in 10<br>Provinces               |      |        |     | MARD/Local P's Cs                           |  |
| RM2<br>(A) | My Khe Coastal Village Tourism              | Quang Ngai Province                               |      |        |     | P's C Quang Ngai                            |  |
| RM3        | My Son Archeological Park                   | My Son                                            |      |        |     | P's C of Quang Nam                          |  |
| RM4        | Hue Urban Management (TOR)                  | Hue Citadel/Royal Tomb                            |      |        |     | P's C of Hue City                           |  |
| RM5        | Hoi An Urban Management (TOR)               | Hoi An Town                                       |      |        |     | P's C of Hoi An                             |  |
| RM6        | My Khe - Non Nuoc Coastal Area Development  | Da Nang City                                      |      |        |     | P's C of Da Nang                            |  |
| RM7        | Nha Trang Coastal Management Center         | Nha Trang City                                    |      |        |     | MOSTE/P's C Khanh Hoa                       |  |
| RM8        | Champa Parks and Site Museums Program       | 11 provinces                                      |      |        |     | P's Cs of 11 provinces                      |  |
| RM9        | Hoi An Flood Hazard Mitigation (TOR)        | Thu Bon River                                     |      |        |     | MOWR/P's C Quang Nam                        |  |