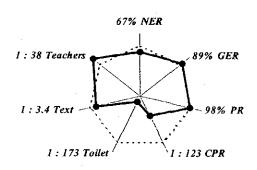

# CHAPTER1:

SUMMARY OF THE RESULTS OF SCHOOL MAPPING

# 1. SUMMARY OF THE RESULTS OF SCHOOL MAPPING

#### 1.1 Basic Education Indicators

#### 1. Ilala Municipality(2000)



#### 2. Kinondoni Municipality(2000)



#### 3. Temeke Municipality(2000)



#### 4. Arusha Municipality(2000)



#### 5. Babati District(2000)

# 1: 46 Teachers 109% GER 1: 4.5 Text 92% PR 1: 53 Toilet 1: 55 CPR

#### 6. Bukoba District (2000)



#### 7. Dodoma Municipality (2000)



#### 8. Iringa Municipality(2000)



#### 9. Kahama District (2000)



#### 10. Lindi Town (2000)



#### 11. Moshi Municipality (2000)



#### 12. Musoma Town (2000)



#### 13. Mwanza City (2000)



#### 14. Shinyanga District (2000)



#### 15.Shinyanga Municipality (2000)



#### 16. Tabora Municipality (2000)



#### 17. Tanga Municipality (2000)



#### 18. Arumeru District (2001)



#### 19. Bukoba Town (2001)



20. Bukombe District (2001)



#### 21. Karatu District (2001)



#### 22. Kigoma Town (2001)



#### 23. Maswa District (2001)