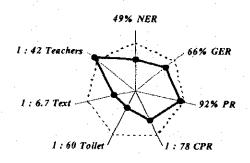

ic Education Indicators

#### 1. Ilala Municipality(2000)



#### 2. Kinondoni Municipality(2000)



#### 3. Temeke Municipality(2000)



#### 4. Arusha Municipality(2000)



#### 5. Babati District(2000)

# 1: 46 Teachers 109% GER 1: 4.5 Text 92% PR 1: 53 Toilet 1: 55 CPR

#### 6. Bukoba District (2000)



#### 7. Dodoma Municipality (2000)



#### 8. Iringa Municipality(2000)



#### 9. Kahama District (2000)



#### 10. Lindi Town (2000)



#### 11. Moshi Municipality (2000)



#### 12. Musoma Town (2000)



#### 13. Mwanza City (2000)



#### 14. Shinyanga District (2000)



#### 15.Shinyanga Municipality (2000)



#### 16. Tabora Municipality (2000)



#### 17. Tanga Municipality (2000)



#### 18. Arumeru District (2001)



#### 19. Bukoba Town (2001)



20. Bukombe District (2001)



#### 21. Karatu District (2001)



#### 22. Kigoma Town (2001)



#### 23. Maswa District (2001)

# 72% NER 1:39 Teachers 101% GER 1:4.6 Text 93% PR 1:76 Toilet 1:85 CPR

#### 24. Mbulu District (2001)



#### 25. Moshi District (2001)



26. Muleba District (2001)



#### 27. Mwanga District (2001)



#### 28. Njombe District (2001)



#### 29. Nzega District (2001)

# 1: 41 Teachers 78% GER 1: 4.8 Text 95% PR 1: 50 Toilet 1: 51 CPR

#### 30. Pangani District (2001)



#### 31. Rombo Distirct (2001)



#### 32. Singida Town (2001)



#### 33. Sumbawanga Town (2001)



#### 1.2 District Based Data Tables

The School Mapping Reports contain data tables with data on ward totals/averages, and the Schools Profiles contain data on each school. Data tables contained in this section are similar