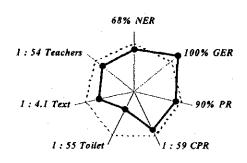

# CHAPTER1:

SUMMARY OF THE RESULTS OF SCHOOL MAPPING

# 1. SUMMARY OF THE RESULTS OF SCHOOL MAPPING

#### 1.1 Basic Education Indicators

#### 1. Ilala Municipality(2000)



#### 2. Kinondoni Municipality(2000)



#### 3. Temeke Municipality(2000)



#### 4. Arusha Municipality(2000)



#### 5. Babati District(2000)

# 1: 46 Teachers 109% GER 1: 4.5 Text 92% PR 1: 53 Toilet 1: 55 CPR

#### 6. Bukoba District (2000)



#### 7. Dodoma Municipality (2000)



#### 8. Iringa Municipality(2000)



#### 9. Kahama District (2000)



#### 10. Lindi Town (2000)



#### 11. Moshi Municipality (2000)



#### 12. Musoma Town (2000)



#### 13. Mwanza City (2000)



#### 14. Shinyanga District (2000)



#### 15.Shinyanga Municipality (2000)



#### 16. Tabora Municipality (2000)



#### 17. Tanga Municipality (2000)



#### 18. Arumeru District (2001)



#### 19. Bukoba Town (2001)



20. Bukombe District (2001)



#### 21. Karatu District (2001)



#### 22. Kigoma Town (2001)



#### 23. Maswa District (2001)

# 72% NER 1:39 Teachers 101% GER 1:4.6 Text 93% PR 1:76 Toilet 1:85 CPR

#### 24. Mbulu District (2001)



#### 25. Moshi District (2001)



26. Muleba District (2001)



#### 27. Mwanga District (2001)



#### 28. Njombe District (2001)



#### 29. Nzega District (2001)

# 1: 41 Teachers 78% GER 1: 4.8 Text 95% PR 1: 50 Toilet 1: 51 CPR

#### 30. Pangani District (2001)



#### 31. Rombo Distirct (2001)



#### 32. Singida Town (2001)



#### 33. Sumbawanga Town (2001)



#### 1