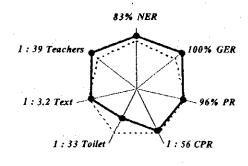

Text 92% PR 1: 53 Toilet 1: 55 CPR

#### 6. Bukoba District (2000)



#### 7. Dodoma Municipality (2000)



#### 8. Iringa Municipality(2000)



#### 9. Kahama District (2000)



#### 10. Lindi Town (2000)



#### 11. Moshi Municipality (2000)



#### 12. Musoma Town (2000)



#### 13. Mwanza City (2000)



#### 14. Shinyanga District (2000)



#### 15.Shinyanga Municipality (2000)



#### 16. Tabora Municipality (2000)



#### 17. Tanga Municipality (2000)



#### 18. Arumeru District (2001)



#### 19. Bukoba Town (2001)



20. Bukombe District (2001)



#### 21. Karatu District (2001)



#### 22. Kigoma Town (2001)



#### 23. Maswa District (2001)

# 72% NER 1:39 Teachers 101% GER 1:4.6 Text 93% PR 1:76 Toilet 1:85 CPR

#### 24. Mbulu District (2001)



#### 25. Moshi District (2001)



26. Muleba District (2001)



#### 27. Mwanga District (2001)



#### 28. Njombe District (2001)



#### 29. Nzega District (2001)

# 1: 41 Teachers 78% GER 1: 4.8 Text 95% PR 1: 50 Toilet 1: 51 CPR

#### 30. Pangani District (2001)



#### 31. Rombo Distirct (2001)



#### 32. Singida Town (2001)



#### 33. Sumbawanga Town (2001)



#### 1.2 District Based Data Tables

The School Mapping Reports contain data tables with data on ward totals/averages, and the Schools Profiles contain data on each school. Data tables contained in this section are similar to those included in the School Mapping Report, but data is in terms of district totals/averages.

Columns in some categories are written as "N/A", since the data items collected have changed with the development of the methodology.

# 1.