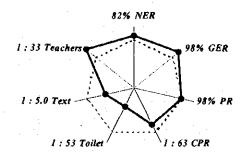

# CHAPTER1:

SUMMARY OF THE RESULTS OF SCHOOL MAPPING

# 1. SUMMARY OF THE RESULTS OF SCHOOL MAPPING

#### 1.1 Basic Education Indicators

#### 1. Ilala Municipality(2000)



#### 2. Kinondoni Municipality(2000)



#### 3. Temeke Municipality(2000)



#### 4. Arusha Municipality(2000)



#### 5. Babati District(2000)

# 1: 46 Teachers 109% GER 1: 4.5 Text 92% PR 1: 53 Toilet 1: 55 CPR

#### 6. Bukoba District (2000)



#### 7. Dodoma Municipality (2000)



#### 8. Iringa Municipality(2000)



#### 9. Kahama District (2000)



#### 10. Lindi Town (2000)



#### 11. Moshi Municipality (2000)



#### 12. Musoma Town (2000)



#### 13. Mwanza City (2000)



#### 14. Shinyanga District (2000)



#### 15.Shinyanga Municipality (2000)



#### 16. Tabora Municipality (2000)



#### 17. Tanga Municipality (2000)



#### 18. Arumeru District (2001)



#### 19. Bukoba Town (2001)



20. Bukombe District (2001)



#### 21. Karatu District (2001)



#### 22. Kigoma Town (2001)



#### 23. Maswa District (2001)

# 72% NER 1:39 Teachers 101% GER 1:4.6 Text 93% PR 1:76 Toilet 1:85 CPR

#### 24. Mbulu District (2001)



#### 25. Moshi District (2001)



26. Muleba District (2001)



#### 27. Mwanga District (2001)



#### 28. Njombe District (2001)



#### 29. Nzega District (2001)

# 1: 41 Teachers 78% GER 1: 4.8 Text 95% PR 1: 50 Toilet 1: 51 CPR

#### 30. Pangani District (2001)



#### 31