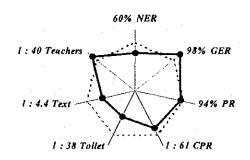

# 1: 46 Teachers 109% GER 1: 4.5 Text 92% PR 1: 53 Toilet 1: 55 CPR

#### 6. Bukoba District (2000)



#### 7. Dodoma Municipality (2000)



#### 8. Iringa Municipality(2000)



#### 9. Kahama District (2000)



#### 10. Lindi Town (2000)



#### 11. Moshi Municipality (2000)



#### 12. Musoma Town (2000)



#### 13. Mwanza City (2000)



#### 14. Shinyanga District (2000)



#### 15.Shinyanga Municipality (2000)



#### 16. Tabora Municipality (2000)



#### 17. Tanga Municipality (2000)



#### 18. Arumeru District (2001)



#### 19. Bukoba Town (2001)



20. Bukombe District (2001)



#### 21. Karatu District (2001)



#### 22. Kigoma Town (2001)



#### 23. Maswa District (2001)

# 72% NER 1:39 Teachers 101% GER 1:4.6 Text 93% PR 1:76 Toilet 1:85 CPR

#### 24. Mbulu District (2001)



#### 25. Moshi District (2001)



26. Muleba District (2001)



#### 27. Mwanga District (2001)



#### 28. Njombe District (2001)



#### 29. Nzega District (2001)

# 1: 41 Teachers 78% GER 1: 4.8 Text 95% PR 1: 50 Toilet 1: 51 CPR

#### 30. Pangani District (2001)



#### 31. Rombo Distirct (2001)



#### 32. Singida Town (2001)



#### 33. Sumbawanga Town (2001)



#### 1.2 District Based Data Tables

The School Mapping Reports contain data tables with data on ward totals/averages, and the Schools Profiles contain data on each school. Data tables contained in this section are similar to those included in the School Mapping Report, but data is in terms of district totals/averages.

Columns in some categories are written as "N/A", since the data items collected have changed with the dev