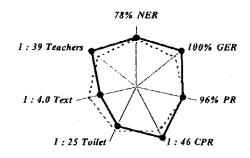

000)



#### 8. Iringa Municipality(2000)



#### 9. Kahama District (2000)



#### 10. Lindi Town (2000)



#### 11. Moshi Municipality (2000)



#### 12. Musoma Town (2000)



#### 13. Mwanza City (2000)



#### 14. Shinyanga District (2000)



#### 15.Shinyanga Municipality (2000)



#### 16. Tabora Municipality (2000)



#### 17. Tanga Municipality (2000)



#### 18. Arumeru District (2001)



#### 19. Bukoba Town (2001)



20. Bukombe District (2001)



#### 21. Karatu District (2001)



#### 22. Kigoma Town (2001)



#### 23. Maswa District (2001)

# 72% NER 1:39 Teachers 101% GER 1:4.6 Text 93% PR 1:76 Toilet 1:85 CPR

#### 24. Mbulu District (2001)



#### 25. Moshi District (2001)



26. Muleba District (2001)



#### 27. Mwanga District (2001)



#### 28. Njombe District (2001)



#### 29. Nzega District (2001)

# 1: 41 Teachers 78% GER 1: 4.8 Text 95% PR 1: 50 Toilet 1: 51 CPR

#### 30. Pangani District (2001)



#### 31. Rombo Distirct (2001)



#### 32. Singida Town (2001)



#### 33. Sumbawanga Town (2001)



#### 1.2 District Based Data Tables

The School Mapping Reports contain data tables with data on ward totals/averages, and the Schools Profiles contain data on each school. Data tables contained in this section are similar to those included in the School Mapping Report, but data is in terms of district totals/averages.

Columns in some categories are written as "N/A", since the data items collected have changed with the development of the methodology.

# 1.2.1 STD. I NET/GROSS ENROLMENT RATE

| NO | District/Municipality  | Āge    | 7 Populat | ion    |