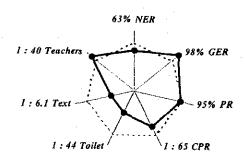

ala Municipality(2000)



#### 2. Kinondoni Municipality(2000)



#### 3. Temeke Municipality(2000)



#### 4. Arusha Municipality(2000)



#### 5. Babati District(2000)

# 1: 46 Teachers 109% GER 1: 4.5 Text 92% PR 1: 53 Toilet 1: 55 CPR

#### 6. Bukoba District (2000)



#### 7. Dodoma Municipality (2000)



#### 8. Iringa Municipality(2000)



#### 9. Kahama District (2000)



#### 10. Lindi Town (2000)



#### 11. Moshi Municipality (2000)



#### 12. Musoma Town (2000)



#### 13. Mwanza City (2000)



#### 14. Shinyanga District (2000)



#### 15.Shinyanga Municipality (2000)



#### 16. Tabora Municipality (2000)



#### 17. Tanga Municipality (2000)



#### 18. Arumeru District (2001)



#### 19. Bukoba Town (2001)



20. Bukombe District (2001)



#### 21. Karatu District (2001)



#### 22. Kigoma Town (2001)



#### 23. Maswa District (2001)

# 72% NER 1:39 Teachers 101% GER 1:4.6 Text 93% PR 1:76 Toilet 1:85 CPR

#### 24. Mbulu District (2001)



#### 25. Moshi District (2001)



26. Muleba District (2001)



#### 27. Mwanga District (2001)



#### 28. Njombe District (2001)



#### 29. Nzega District (2001)

# 1: 41 Teachers 78% GER 1: 4.8 Text 95% PR 1: 50 Toilet 1: 51 CPR

#### 30. Pangani District (2001)



#### 31. Rombo Distirct (2001)



#### 32. Singida Town (2001)



#### 33. Sumbawanga Town (2001)



#### 1.2 District Based Data Tables

The School Mapping Reports contain data tables with data on ward totals/averages, and the Schools Profiles contain data on each school. Data tables contained in this section are similar to those included in the School Ma