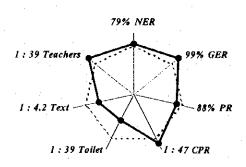

(2000)



#### 12. Musoma Town (2000)



#### 13. Mwanza City (2000)



#### 14. Shinyanga District (2000)



#### 15.Shinyanga Municipality (2000)



#### 16. Tabora Municipality (2000)



#### 17. Tanga Municipality (2000)



#### 18. Arumeru District (2001)



#### 19. Bukoba Town (2001)



20. Bukombe District (2001)



#### 21. Karatu District (2001)



#### 22. Kigoma Town (2001)



#### 23. Maswa District (2001)

# 72% NER 1:39 Teachers 101% GER 1:4.6 Text 93% PR 1:76 Toilet 1:85 CPR

#### 24. Mbulu District (2001)



#### 25. Moshi District (2001)



26. Muleba District (2001)



#### 27. Mwanga District (2001)



#### 28. Njombe District (2001)



#### 29. Nzega District (2001)

# 1: 41 Teachers 78% GER 1: 4.8 Text 95% PR 1: 50 Toilet 1: 51 CPR

#### 30. Pangani District (2001)



#### 31. Rombo Distirct (2001)



#### 32. Singida Town (2001)



#### 33. Sumbawanga Town (2001)



#### 1.2 District Based Data Tables

The School Mapping Reports contain data tables with data on ward totals/averages, and the Schools Profiles contain data on each school. Data tables contained in this section are similar to those included in the School Mapping Report, but data is in terms of district totals/averages.

Columns in some categories are written as "N/A", since the data items collected have changed with the development of the methodology.

# 1.2.1 STD. I NET/GROSS ENROLMENT RATE

| NO | District/Municipality  | Āge    | 7 Populat | ion    |                   | THE RESERVE AND ADDRESS. |                   | 2.1°.XI | Ages in St |         | N<br>Market | ER of Std |