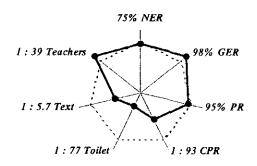

# CHAPTER1:

SUMMARY OF THE RESULTS OF SCHOOL MAPPING

# 1. SUMMARY OF THE RESULTS OF SCHOOL MAPPING

#### 1.1 Basic Education Indicators

#### 1. Ilala Municipality(2000)



#### 2. Kinondoni Municipality(2000)



#### 3. Temeke Municipality(2000)



#### 4. Arusha Municipality(2000)



#### 5. Babati District(2000)

# 1: 46 Teachers 109% GER 1: 4.5 Text 92% PR 1: 53 Toilet 1: 55 CPR

#### 6. Bukoba District (2000)



#### 7. Dodoma Municipality (2000)



#### 8. Iringa Municipality(2000)



#### 9. Kahama District (2000)



#### 10. Lindi Town (2000)



#### 11. Moshi Municipality (2000)



#### 12. Musoma Town (2000)



#### 13. Mwanza City (2000)



#### 14. Shinyanga District (2000)



#### 15.Shinyanga Municipality (2000)



#### 16. Tabora Municipality (2000)



#### 17. Tanga Municipality (2000)



#### 18. Arumeru District (2001)



#### 19. Bukoba Town (2001)



20. Bukombe District (2001)



#### 21. Karatu District (2001)



#### 22. Kigoma Town (2001)



#### 23. Maswa District (2001)

# 72% NER 1:39 Teachers 101% GER 1:4.6 Text 93% PR 1:76 Toilet 1:85 CPR