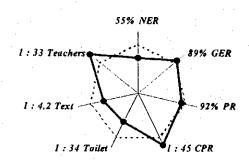

# CHAPTER1:

SUMMARY OF THE RESULTS OF SCHOOL MAPPING

# 1. SUMMARY OF THE RESULTS OF SCHOOL MAPPING

#### 1.1 Basic Education Indicators

#### 1. Ilala Municipality(2000)



#### 2. Kinondoni Municipality(2000)



#### 3. Temeke Municipality(2000)



#### 4. Arusha Municipality(2000)



#### 5. Babati District(2000)

# 1: 46 Teachers 109% GER 1: 4.5 Text 92% PR 1: 53 Toilet 1: 55 CPR

#### 6. Bukoba District (2000)



#### 7. Dodoma Municipality (2000)



#### 8. Iringa Municipality(2000)



#### 9. Kahama District (2000)



#### 10. Lindi Town (2000)



#### 11. Moshi Municipality (2000)



#### 12. Musoma Town (2000)



#### 13. Mwanza City (2000)



#### 14. Shinyanga District (2000)



#### 15.Shinyanga Municipality (2000)



#### 16. Tabora Municipality (2000)



#### 17. Tanga Municipality (2000)



#### 18. Arumeru District (2001)



#### 19. Bukoba Town (2001)



20. Bukombe District (2001)



#### 21. Karatu District (2001)



#### 22. Kigoma Town (2001)



#### 23. Maswa District (2001)

# 72% NER 1:39 Teachers 101% GER 1:4.6 Text 93% PR 1:76 Toilet 1:85 CPR

#### 24. Mbulu District (2001)



#### 25. Moshi District (2001)



26. Muleba District (2001)



#### 27. Mwanga District (2001)



#