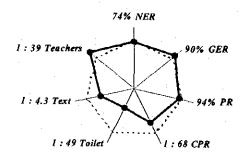

OF SCHOOL MAPPING

#### 1.1 Basic Education Indicators

#### 1. Ilala Municipality(2000)



#### 2. Kinondoni Municipality(2000)



#### 3. Temeke Municipality(2000)



#### 4. Arusha Municipality(2000)



#### 5. Babati District(2000)

# 1: 46 Teachers 109% GER 1: 4.5 Text 92% PR 1: 53 Toilet 1: 55 CPR

#### 6. Bukoba District (2000)



#### 7. Dodoma Municipality (2000)



#### 8. Iringa Municipality(2000)



#### 9. Kahama District (2000)



#### 10. Lindi Town (2000)



#### 11. Moshi Municipality (2000)



#### 12. Musoma Town (2000)



#### 13. Mwanza City (2000)



#### 14. Shinyanga District (2000)



#### 15.Shinyanga Municipality (2000)



#### 16. Tabora Municipality (2000)



#### 17. Tanga Municipality (2000)



#### 18. Arumeru District (2001)



#### 19. Bukoba Town (2001)



20. Bukombe District (2001)



#### 21. Karatu District (2001)



#### 22. Kigoma Town (2001)



#### 23. Maswa District (2001)

# 72% NER 1:39 Teachers 101% GER 1:4.6 Text 93% PR 1:76 Toilet 1:85 CPR

#### 24. Mbulu District (2001)



#### 25. Moshi District (2001)



26. Muleba District (2001)



#### 27. Mwanga District (2001)



#### 28. Njombe District (2001)



#### 29. Nzega District (2001)

# 1: 41 Teachers 78% GER 1: 4.8 Text 95% PR 1: 50 Toilet 1: 51 CPR

#### 30. Pangani District (2001)



#### 31. Rombo Distirct (2001)



#### 32. Singida Town (2001)



#### 33. Sumbawanga Town (2001)



#### 1.2 District Based Data Tables

The School Mapping Reports contain data tables with data on ward totals/averages, and the Schools Profiles contain data on each school. Data tables contai