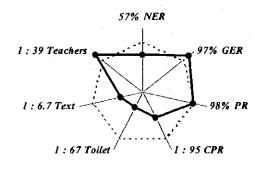

# CHAPTER1:

SUMMARY OF THE RESULTS OF SCHOOL MAPPING

# 1. SUMMARY OF THE RESULTS OF SCHOOL MAPPING

#### 1.1 Basic Education Indicators

#### 1. Ilala Municipality(2000)



#### 2. Kinondoni Municipality(2000)



#### 3. Temeke Municipality(2000)



#### 4. Arusha Municipality(2000)



#### 5. Babati District(2000)

# 1: 46 Teachers 109% GER 1: 4.5 Text 92% PR 1: 53 Toilet 1: 55 CPR

#### 6. Bukoba District (2000)



#### 7. Dodoma Municipality (2000)



#### 8. Iringa Municipality(2000)



#### 9. Kahama District (2000)



#### 10. Lindi Town (2000)



#### 11. Moshi Municipality (2000)



#### 12. Musoma Town (2000)



#### 13. Mwanza City (2000)



#### 14. Shinyanga District (2000)



#### 15.Shinyanga Municipality (2000)



#### 16. Tabora Municipality (2000)



#### 17. Tanga Municipality (2000)



#### 18. Arumeru District (2001)



#### 19. Bukoba Town (2001)



20. Bukombe District (2001)



#### 21. Karatu District (2001)



#### 22. Kigoma Town (