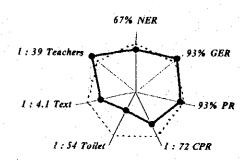

G

# 1. SUMMARY OF THE RESULTS OF SCHOOL MAPPING

#### 1.1 Basic Education Indicators

#### 1. Ilala Municipality(2000)



#### 2. Kinondoni Municipality(2000)



#### 3. Temeke Municipality(2000)



#### 4. Arusha Municipality(2000)



#### 5. Babati District(2000)

# 1: 46 Teachers 109% GER 1: 4.5 Text 92% PR 1: 53 Toilet 1: 55 CPR

#### 6. Bukoba District (2000)



#### 7. Dodoma Municipality (2000)



#### 8. Iringa Municipality(2000)



#### 9. Kahama District (2000)



#### 10. Lindi Town (2000)



#### 11. Moshi Municipality (2000)



#### 12. Musoma Town (2000)



#### 13. Mwanza City (2000)



#### 14. Shinyanga District (2000)



#### 15.Shinyanga Municipality (2000)



#### 16. Tabora Municipality (2000)



#### 17. Tanga Municipality (2000)



#### 18. Arumeru District (2001)



#### 19. Bukoba Town (2001)



20. Bukombe District (2001)



#### 21. Karatu District (2001)



#### 22. Kigoma Town (2001)



#### 23. Maswa District (2001)

# 72% NER 1:39 Teachers 101% GER 1:4.6 Text 93% PR 1:76 Toilet 1:85 CPR

#### 24. Mbulu District (2001)



#### 25. Moshi District (2001)



26. Muleba District (2001)



#### 27. Mwanga District (2001)



#### 28. Njombe District (2001)



#### 29. Nzega District (2001)

# 1: 41 Teachers 78% GER 1: 4.8 Text 95% PR 1: 50 Toilet 1: 51 CPR

#### 30. Pangani District (2001)



#### 31. Rombo Distirct (2001)



#### 32. Singida Town (2001)



#### 33. Sumbawanga Town (2001)



#### 1.2 District Based Data Tables

The School Mapping Reports contain data tables with data on ward totals/averages, and the Schools Profiles contain data on