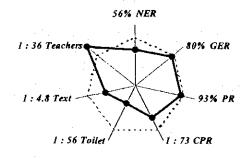

# CHAPTER1:

SUMMARY OF THE RESULTS OF SCHOOL MAPPING

# 1. SUMMARY OF THE RESULTS OF SCHOOL MAPPING

#### 1.1 Basic Education Indicators

#### 1. Ilala Municipality(2000)



#### 2. Kinondoni Municipality(2000)



#### 3. Temeke Municipality(2000)



#### 4. Arusha Municipality(2000)



#### 5. Babati District(2000)

# 1: 46 Teachers 109% GER 1: 4.5 Text 92% PR 1: 53 Toilet 1: 55 CPR

#### 6. Bukoba District (2000)



#### 7. Dodoma Municipality (2000)



#### 8. Iringa Municipality(2000)



#### 9. Kahama District (2000)



#### 10. Lindi Town (2000)



#### 11. Moshi Municipality (2000)



#### 12. Musoma Town (2000)



#### 13. Mwanza City (2000)



#### 14. Shinyanga District (2000)



#### 15.Shinyanga Municipality (2000)



#### 16. Tabora Municipality (2000)



#### 17. Tanga Municipality (2000)



#### 18. Arumeru District (2001)



#### 19. Bukoba Town (2001)



20. Bukombe District (2001)



#### 21. Karatu District (2001)



#### 22. Kigoma Town (2001)



#### 23. Maswa District (2001)

# 72% NER 1:39 Teachers 101% GER 1:4.6 Text 93% PR 1:76 Toilet 1:85 CPR

#### 24. Mbulu District (2001)



#### 25. Moshi District (2001)



26. Muleba District (2001)



#### 27. Mwanga District (2001)



#### 28. Njombe District (2001)



####