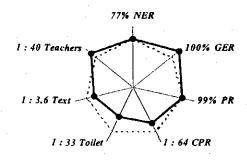

000)



#### 13. Mwanza City (2000)



#### 14. Shinyanga District (2000)



#### 15.Shinyanga Municipality (2000)



#### 16. Tabora Municipality (2000)



#### 17. Tanga Municipality (2000)



#### 18. Arumeru District (2001)



#### 19. Bukoba Town (2001)



20. Bukombe District (2001)



#### 21. Karatu District (2001)



#### 22. Kigoma Town (2001)



#### 23. Maswa District (2001)

# 72% NER 1:39 Teachers 101% GER 1:4.6 Text 93% PR 1:76 Toilet 1:85 CPR

#### 24. Mbulu District (2001)



#### 25. Moshi District (2001)



26. Muleba District (2001)



#### 27. Mwanga District (2001)



#### 28. Njombe District (2001)



#### 29. Nzega District (2001)

# 1: 41 Teachers 78% GER 1: 4.8 Text 95% PR 1: 50 Toilet 1: 51 CPR

#### 30. Pangani District (2001)



#### 31. Rombo Distirct (2001)



#### 32. Singida Town (2001)



#### 33. Sumbawanga Town (2001)



#### 1.2 District Based Data Tables

The School Mapping Reports contain data tables with data on ward totals/averages, and the Schools Profiles contain data on each school. Data tables contained in this section are similar to those included in the School Mapping Report, but data is in terms of district totals/averages.

Columns in some categories are written as "N/A", since the data items collected have changed with the development of the methodology.

# 1.2.1 STD. I NET/GROSS ENROLMENT RATE

| NO | District/Municipality  | Āge    | 7 Populat | ion    |                   | THE RESERVE AND ADDRESS. |                   | 2.1°.XI | Ages in St |         | N<br>Market | ER of Std |             | G    | ER of Sid | ŧ,   |
|----