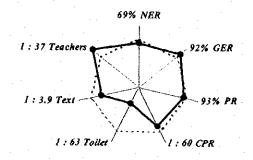

MARY OF THE RESULTS OF SCHOOL MAPPING

# 1. SUMMARY OF THE RESULTS OF SCHOOL MAPPING

#### 1.1 Basic Education Indicators

#### 1. Ilala Municipality(2000)



#### 2. Kinondoni Municipality(2000)



#### 3. Temeke Municipality(2000)



#### 4. Arusha Municipality(2000)



#### 5. Babati District(2000)

# 1: 46 Teachers 109% GER 1: 4.5 Text 92% PR 1: 53 Toilet 1: 55 CPR

#### 6. Bukoba District (2000)



#### 7. Dodoma Municipality (2000)



#### 8. Iringa Municipality(2000)



#### 9. Kahama District (2000)



#### 10. Lindi Town (2000)



#### 11. Moshi Municipality (2000)



#### 12. Musoma Town (2000)



#### 13. Mwanza City (2000)



#### 14. Shinyanga District (2000)



#### 15.Shinyanga Municipality (2000)



#### 16. Tabora Municipality (2000)



#### 17. Tanga Municipality (2000)



#### 18. Arumeru District (2001)



#### 19. Bukoba Town (2001)



20. Bukombe District (2001)



#### 21. Karatu District (2001)



#### 22. Kigoma Town (2001)



#### 23. Maswa District (2001)

# 72% NER 1:39 Teachers 101% GER 1:4.6 Text 93% PR 1:76 Toilet 1:85 CPR

#### 24. Mbulu District (2001)



#### 25. Moshi District (2001)



26. Muleba District (2001)



#### 27. Mwanga District (2001)



#### 28. Njombe District (2001)



#### 29. Nzega District (2001)

# 1: 41 Teachers 78% GER 1: 4.8 Text 95% PR 1: 50 Toilet 1: 51 CPR

#### 30. Pangani District (2001)



#### 31. Rombo Distirct (2001)



#### 32. Singida Town (2001)



#### 33. Sumbawanga Town (2001)



#### 1.2 District Based Data Tables

The School Mapping Reports contain data tables with data on ward totals/averages, and t