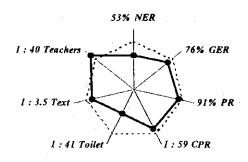

CPR

#### 6. Bukoba District (2000)



#### 7. Dodoma Municipality (2000)



#### 8. Iringa Municipality(2000)



#### 9. Kahama District (2000)



#### 10. Lindi Town (2000)



#### 11. Moshi Municipality (2000)



#### 12. Musoma Town (2000)



#### 13. Mwanza City (2000)



#### 14. Shinyanga District (2000)



#### 15.Shinyanga Municipality (2000)



#### 16. Tabora Municipality (2000)



#### 17. Tanga Municipality (2000)



#### 18. Arumeru District (2001)



#### 19. Bukoba Town (2001)



20. Bukombe District (2001)



#### 21. Karatu District (2001)



#### 22. Kigoma Town (2001)



#### 23. Maswa District (2001)

# 72% NER 1:39 Teachers 101% GER 1:4.6 Text 93% PR 1:76 Toilet 1:85 CPR

#### 24. Mbulu District (2001)



#### 25. Moshi District (2001)



26. Muleba District (2001)



#### 27. Mwanga District (2001)



#### 28. Njombe District (2001)



#### 29. Nzega District (2001)

# 1: 41 Teachers 78% GER 1: 4.8 Text 95% PR 1: 50 Toilet 1: 51 CPR

#### 30. Pangani District (2001)



#### 31. Rombo Distirct (2001)



#### 32. Singida Town (2001)



#### 33. Sumbawanga Town (2001)



#### 1.2 District Based Data Tables

The School Mapping Reports contain data tables with data on ward totals/averages, and the Schools Profiles contain data on each school. Data tables contained in this section are similar to those included in the School Mapping Report, but data is in terms of district totals/averages.

Columns in some categories are written as "N/A", since the data items collected have changed with the development of the methodology.

# 1.2.1 STD. I NET/GROSS ENROLMENT