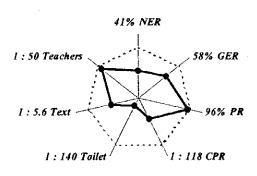

# CHAPTER1:

SUMMARY OF THE RESULTS OF SCHOOL MAPPING

# 1. SUMMARY OF THE RESULTS OF SCHOOL MAPPING

#### 1.1 Basic Education Indicators

#### 1. Ilala Municipality(2000)



#### 2. Kinondoni Municipality(2000)



#### 3. Temeke Municipality(2000)



#### 4. Arusha Municipality(2000)



#### 5. Babati District(2000)

# 1: 46 Teachers 109% GER 1: 4.5 Text 92% PR 1: 53 Toilet 1: 55 CPR

#### 6. Bukoba District (2000)



#### 7. Dodoma Municipality (2000)



#### 8. Iringa Municipality(2000)



#### 9. Kahama District (2000)



#### 10. Lindi Town (2000)



#### 11. Moshi Municipality (2000)



#### 12. Musoma Town (2000)



#### 13. Mwanza City (2000)



#### 14. Shinyanga District (2000)



#### 15.Shinyanga Municipality (2000)



#### 16. Tabora Municipality (2000)



#### 17. Tanga Municipality (2000)



#### 18. Arumeru District (2001)



#### 19. Bukoba Town (2001)



20. Bukombe District (2001)



#### 21. Karatu District (2001)



#### 22. Kigoma Town (2001)



#### 23. Maswa District (2001)

# 72% NER 1:39 Teachers 101% GER 1:4