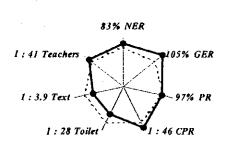

)



#### 7. Dodoma Municipality (2000)



#### 8. Iringa Municipality(2000)



#### 9. Kahama District (2000)



#### 10. Lindi Town (2000)



#### 11. Moshi Municipality (2000)



#### 12. Musoma Town (2000)



#### 13. Mwanza City (2000)



#### 14. Shinyanga District (2000)



#### 15.Shinyanga Municipality (2000)



#### 16. Tabora Municipality (2000)



#### 17. Tanga Municipality (2000)



#### 18. Arumeru District (2001)



#### 19. Bukoba Town (2001)



20. Bukombe District (2001)



#### 21. Karatu District (2001)



#### 22. Kigoma Town (2001)



#### 23. Maswa District (2001)

# 72% NER 1:39 Teachers 101% GER 1:4.6 Text 93% PR 1:76 Toilet 1:85 CPR

#### 24. Mbulu District (2001)



#### 25. Moshi District (2001)



26. Muleba District (2001)



#### 27. Mwanga District (2001)



#### 28. Njombe District (2001)



#### 29. Nzega District (2001)

# 1: 41 Teachers 78% GER 1: 4.8 Text 95% PR 1: 50 Toilet 1: 51 CPR

#### 30. Pangani District (2001)



#### 31. Rombo Distirct (2001)



#### 32. Singida Town (2001)



#### 33. Sumbawanga Town (2001)



#### 1.2 District Based Data Tables

The School Mapping Reports contain data tables with data on ward totals/averages, and the Schools Profiles contain data on each school. Data tables contained in this section are similar to those included in the School Mapping Report, but data is in terms of district totals/averages.

Columns in some categories are written as "N/A", since the data items collected have changed with the development of the methodology.

# 1.2.1 STD. I NET/GROSS ENROLMENT RATE

| NO | District/Municipality