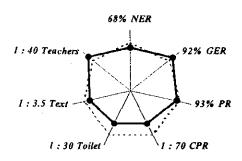

(2000)



#### 15.Shinyanga Municipality (2000)



#### 16. Tabora Municipality (2000)



#### 17. Tanga Municipality (2000)



#### 18. Arumeru District (2001)



#### 19. Bukoba Town (2001)



20. Bukombe District (2001)



#### 21. Karatu District (2001)



#### 22. Kigoma Town (2001)



#### 23. Maswa District (2001)

# 72% NER 1:39 Teachers 101% GER 1:4.6 Text 93% PR 1:76 Toilet 1:85 CPR

#### 24. Mbulu District (2001)



#### 25. Moshi District (2001)



26. Muleba District (2001)



#### 27. Mwanga District (2001)



#### 28. Njombe District (2001)



#### 29. Nzega District (2001)

# 1: 41 Teachers 78% GER 1: 4.8 Text 95% PR 1: 50 Toilet 1: 51 CPR

#### 30. Pangani District (2001)



#### 31. Rombo Distirct (2001)



#### 32. Singida Town (2001)



#### 33. Sumbawanga Town (2001)



#### 1.2 District Based Data Tables

The School Mapping Reports contain data tables with data on ward totals/averages, and the Schools Profiles contain data on each school. Data tables contained in this section are similar to those included in the School Mapping Report, but data is in terms of district totals/averages.

Columns in some categories are written as "N/A", since the data items collected have changed with the development of the methodology.

# 1.2.1 STD. I NET/GROSS ENROLMENT RATE

| NO | District/Municipality  | Āge    | 7 Populat | ion    |                   | THE RESERVE AND ADDRESS. |                   | 2.1°.XI | Ages in St |         | N<br>Market | ER of Std |             | G    | ER of Sid | ŧ,   |
|----|------------------------|--------|-----------|--------|-----------