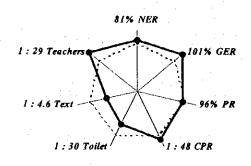

# CHAPTER1:

SUMMARY OF THE RESULTS OF SCHOOL MAPPING

# 1. SUMMARY OF THE RESULTS OF SCHOOL MAPPING

#### 1.1 Basic Education Indicators

#### 1. Ilala Municipality(2000)



#### 2. Kinondoni Municipality(2000)



#### 3. Temeke Municipality(2000)



#### 4. Arusha Municipality(2000)



#### 5. Babati District(2000)

# 1: 46 Teachers 109% GER 1: 4.5 Text 92% PR 1: 53 Toilet 1: 55 CPR

#### 6. Bukoba District (2000)



#### 7. Dodoma Municipality (2000)



#### 8. Iringa Municipality(2000)



#### 9. Kahama District (2000)



#### 10. Lindi Town (2000)



#### 11. Moshi Municipality (2000)



#### 12. Musoma Town (2000)



#### 13. Mwanza City (2000)



#### 14. Shinyanga District (2000)



#### 15.Shinyanga Municipality (2000)



#### 16. Tabora Municipality (2000)



#### 17. Tanga Municipality (2000)



#### 18. Arumeru District (2001)



#### 19. Bukoba Town (2001)



20. Bukombe District (2001)



#### 21. Karatu District (2001)



#### 22. Kigoma Town (2001)



#### 23. Maswa District (2001)

# 72% NER 1:39 Teachers 101% GER 1:4.6 Text 93% PR 1:76 Toilet 1:85 CPR

#### 24. Mbulu District (2001)



#### 25. Moshi District (2001)



26. Muleba District (2001)



#### 27. Mwanga District (2001)



#### 28. Njombe District (2001)



#### 29. Nzega District (2001)

# 1: 41 T