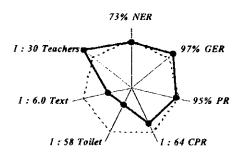

# CHAPTER1:

SUMMARY OF THE RESULTS OF SCHOOL MAPPING

# 1. SUMMARY OF THE RESULTS OF SCHOOL MAPPING

#### 1.1 Basic Education Indicators

#### 1. Ilala Municipality(2000)



#### 2. Kinondoni Municipality(2000)



#### 3. Temeke Municipality(2000)



#### 4. Arusha Municipality(2000)



#### 5. Babati District(2000)

# 1: 46 Teachers 109% GER 1: 4.5 Text 92% PR 1: 53 Toilet 1: 55 CPR

#### 6. Bukoba District (2000)



#### 7. Dodoma Municipality (2000)



#### 8. Iringa Municipality(2000)



#### 9. Kahama District (2000)



#### 10. Lindi Town (2000)



#### 11. Moshi Municipality (2000)



#### 12. Musoma Town (2000)



#### 13. Mwanza City (2000)



#### 14. Shinyanga District (2000)



#### 15.Shinyanga Municipality (2000)



#### 16. Tabora Municipality (2000)



#### 17. Tanga Municipality (2000)



#### 18. Arumeru District (2001)



#### 19. Bukoba Town (2001)



20. Bukombe District (2001)



#### 21. Karatu District (2001)



#### 22. Kigoma Town (2001)



#### 23. Maswa District (2001)

# 72% NER 1:39 Teachers 101% GER 1:4.6 Text 93% PR 1:76 Toilet 1:85 CPR

#### 24. Mbulu District (2001)



#### 25. Moshi District (2001)



26. Muleba District (2001)



#### 27. Mwanga District (2001)



#### 28. Njombe District (2001)



#### 29. Nzega District (2001)

# 1: 41 Teachers 78% GER 1: 4.8 Text 95% PR 1: 50 Toilet 1: 51 CPR

#### 30. Pangani District (2001)



#### 31. Rombo Distirct (2001)



#### 32. Singida Town (2001)



#### 33. Sumbawanga Town (2001)



#### 1.2 District Based Data Tables

The School Mapping Reports contain data tables wi