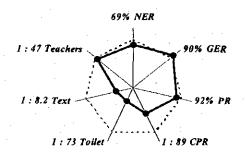

# CHAPTER1:

SUMMARY OF THE RESULTS OF SCHOOL MAPPING

# 1. SUMMARY OF THE RESULTS OF SCHOOL MAPPING

#### 1.1 Basic Education Indicators

#### 1. Ilala Municipality(2000)



#### 2. Kinondoni Municipality(2000)



#### 3. Temeke Municipality(2000)



#### 4. Arusha Municipality(2000)



#### 5. Babati District(2000)

# 1: 46 Teachers 109% GER 1: 4.5 Text 92% PR 1: 53 Toilet 1: 55 CPR

#### 6. Bukoba District (2000)



#### 7. Dodoma Municipality (2000)



#### 8. Iringa Municipality(2000)



#### 9. Kahama District (2000)



#### 10. Lindi Town (2000)



#### 11. Moshi Municipality (2000)



#### 12. Musoma Town (2000)



#### 13. Mwanza City (2000)



#### 14. Shinyanga District (2000)



#### 15.Shinyanga Municipality (2000)



#### 16. Tabora Municipality (2000)



#### 17. Tanga Municipality (2000)



#### 18. Arumeru District (2001)



#### 19. Bukoba Town (2001)



20. Bukombe District (2001)



#### 21. Karatu District (2001)



#### 22. Kigoma Town (2001)



#### 23. Maswa District (2001)

# 72% NER 1:39 Teachers 101% GER 1:4.6 Text 93% PR 1:76 Toilet 1:85 CPR

#### 24. Mbulu District (2001)



#### 25. Moshi District (2001)



26. Muleba District (2001)



#### 27. Mwanga District (2001)



#### 28. Njombe District (2001)



#### 29. Nzega District (2001)

# 1: 41 Teachers 78% GER 1: 4.8 Text 95% PR 1: 50 Toilet 1: 51 CPR

#### 30. Pangani District (2001)



#### 31. Rombo Distirct (2001)



#### 32. Singida Town (2001)



###