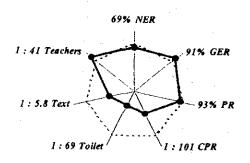

2. Kinondoni Municipality(2000)



#### 3. Temeke Municipality(2000)



#### 4. Arusha Municipality(2000)



#### 5. Babati District(2000)

# 1: 46 Teachers 109% GER 1: 4.5 Text 92% PR 1: 53 Toilet 1: 55 CPR

#### 6. Bukoba District (2000)



#### 7. Dodoma Municipality (2000)



#### 8. Iringa Municipality(2000)



#### 9. Kahama District (2000)



#### 10. Lindi Town (2000)



#### 11. Moshi Municipality (2000)



#### 12. Musoma Town (2000)



#### 13. Mwanza City (2000)



#### 14. Shinyanga District (2000)



#### 15.Shinyanga Municipality (2000)



#### 16. Tabora Municipality (2000)



#### 17. Tanga Municipality (2000)



#### 18. Arumeru District (2001)



#### 19. Bukoba Town (2001)



20. Bukombe District (2001)



#### 21. Karatu District (2001)



#### 22. Kigoma Town (2001)



#### 23. Maswa District (2001)

# 72% NER 1:39 Teachers 101% GER 1:4.6 Text 93% PR 1:76 Toilet 1:85 CPR

#### 24. Mbulu District (2001)



#### 25. Moshi District (2001)



26. Muleba District (2001)



#### 27. Mwanga District (2001)



#### 28. Njombe District (2001)



#### 29. Nzega District (2001)

# 1: 41 Teachers 78% GER 1: 4.8 Text 95% PR 1: 50 Toilet 1: 51 CPR

#### 30. Pangani District (2001)



#### 31. Rombo Distirct (2001)



#### 32. Singida Town (2001)



#### 33. Sumbawanga Town (2001)



#### 1.2 District Based Data Tables

The School Mapping Reports contain data tables with data on ward totals/averages, and the Schools Profiles contain data on each school. Data tables contained in this section are similar to those included in the School Mapping Report, but data is in te