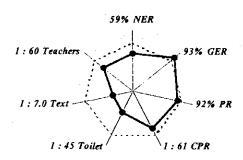

# CHAPTER1:

SUMMARY OF THE RESULTS OF SCHOOL MAPPING

# 1. SUMMARY OF THE RESULTS OF SCHOOL MAPPING

#### 1.1 Basic Education Indicators

#### 1. Ilala Municipality(2000)



#### 2. Kinondoni Municipality(2000)



#### 3. Temeke Municipality(2000)



#### 4. Arusha Municipality(2000)



#### 5. Babati District(2000)

# 1: 46 Teachers 109% GER 1: 4.5 Text 92% PR 1: 53 Toilet 1: 55 CPR

#### 6. Bukoba District (2000)



#### 7. Dodoma Municipality (2000)



#### 8. Iringa Municipality(2000)



#### 9. Kahama District (2000)



#### 10. Lindi Town (2000)



#### 11. Moshi Municipality (2000)



#### 12. Musoma Town (2000)



#### 13. Mwanza City (2000)



#### 14. Shinyanga District (2000)



#### 15.Shinyanga Municipality (2000)



#### 16. Tabora Municipality (2000)



#### 17. Tanga Municipality (2000)



#### 18. Arumeru District (2001)



#### 19. Bukoba Town (2001)



20. Bukombe District (2001)



#### 21. Karatu District (2001)



#### 22. Kigoma Town (2001)



#### 23. Maswa District (2001)

# 72% NER 1:39 Teachers 101% GER 1:4.6 Text 93% PR 1:76 Toilet 1:85 CPR

#### 24. Mbulu District (2001)



#### 25. Moshi District (2001)



26. Muleba District (2001)



#### 27. Mwanga District (2001)



#### 28. Njombe District (2001)



#### 29. Nzega District (2001)

# 1: 41 Teachers 78% GER 1: 4.8 Text 95% PR