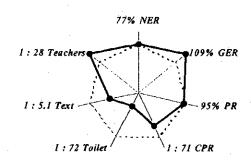

# CHAPTER1:

SUMMARY OF THE RESULTS OF SCHOOL MAPPING

# 1. SUMMARY OF THE RESULTS OF SCHOOL MAPPING

#### 1.1 Basic Education Indicators

#### 1. Ilala Municipality(2000)



#### 2. Kinondoni Municipality(2000)



#### 3. Temeke Municipality(2000)



#### 4. Arusha Municipality(2000)



#### 5. Babati District(2000)

# 1: 46 Teachers 109% GER 1: 4.5 Text 92% PR 1: 53 Toilet 1: 55 CPR

#### 6. Bukoba District (2000)



#### 7. Dodoma Municipality (2000)



#### 8. Iringa Municipality(2000)



#### 9. Kahama District (2000)



#### 10. Lindi Town (2000)



#### 11. Moshi Municipality (2000)



#### 12. Musoma Town (2000)



#### 13. Mwanza City (2000)



#### 14. Shinyanga District (2000)



#### 15.Shinyanga Municipality (2000)



#### 16. Tabora Municipality (2000)



#### 17. Tanga Municipality (2000)



#### 18. Arumeru District (2001)



#### 19. Bukoba Town (2001)



20. Bukombe District (2001)



#### 21. Karatu District (2001)



#### 22. Kigoma Town (2001)



#### 23. Maswa District (2001)

# 72% NER 1:39 Teachers 101% GER 1:4.6 Text 93% PR 1:76 Toilet 1:85 CPR

#### 24. Mbulu District (2001)



#### 25. Moshi District (2001)



26. Muleba District (2001)



#### 27. Mwanga District (2001)



#### 28. Njombe District (2001)



#### 29. Nzega District (2001)

# 1: 41 Teachers 78% GER 1: 4.8 Text 95% PR 1: 50 Toilet 1: 51 CPR

#### 30. Pangani District (2001)



#### 31. Rombo Distirct (2001)



####