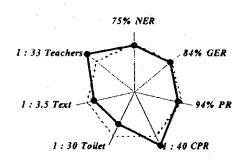

# CHAPTER1:

SUMMARY OF THE RESULTS OF SCHOOL MAPPING

# 1. SUMMARY OF THE RESULTS OF SCHOOL MAPPING

#### 1.1 Basic Education Indicators

#### 1. Ilala Municipality(2000)



#### 2. Kinondoni Municipality(2000)



#### 3. Temeke Municipality(2000)



#### 4. Arusha Municipality(2000)



#### 5. Babati District(2000)

# 1: 46 Teachers 109% GER 1: 4.5 Text 92% PR 1: 53 Toilet 1: 55 CPR

#### 6. Bukoba District (2000)



#### 7. Dodoma Municipality (2000)



#### 8. Iringa Municipality(2000)



#### 9. Kahama District (2000)



#### 10. Lindi Town (2000)



#### 11. Moshi Municipality (2000)



#### 12. Musoma Town (2000)



#### 13. Mwanza City (2000)



#### 14. Shinyanga District (2000)



#### 15.Shinyanga Municipality (2000)



#### 16. Tabora Municipality (2000)



#### 17. Tanga Municipality (2000)



#### 18. Arumeru District (2001)



#### 19. Bukoba Town (2001)



20. Bukombe District (2001)



#### 21. Karatu District (2001)



#### 22. Kigoma Town (2001)



#### 23. Maswa District (2001)

# 72% NER 1:39 Teachers 101% GER 1:4.6 Text 93% PR 1:76 Toilet 1:85 CPR

#### 24. Mbulu District (2001)



#### 25. Moshi District (2001)



26. Muleba District (2001)



#### 27. Mwanga District (2001)



#### 28. Njombe District (2001)



#### 29. Nzega District (2001)

# 1: 41 Teachers 78% GER 1: 4.8 Text 95% PR 1: 50 Toilet 1: 51 CPR

####