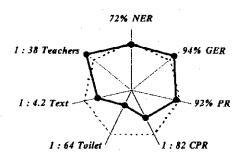

# CHAPTER1:

SUMMARY OF THE RESULTS OF SCHOOL MAPPING

# 1. SUMMARY OF THE RESULTS OF SCHOOL MAPPING

#### 1.1 Basic Education Indicators

#### 1. Ilala Municipality(2000)



#### 2. Kinondoni Municipality(2000)



#### 3. Temeke Municipality(2000)



#### 4. Arusha Municipality(2000)



#### 5. Babati District(2000)

# 1: 46 Teachers 109% GER 1: 4.5 Text 92% PR 1: 53 Toilet 1: 55 CPR

#### 6. Bukoba District (2000)



#### 7. Dodoma Municipality (2000)



#### 8. Iringa Municipality(2000)



#### 9. Kahama District (2000)



#### 10. Lindi Town (2000)



#### 11. Moshi Municipality (2000)



#### 12. Musoma Town (2000)



#### 13. Mwanza City (2000)



#### 14. Shinyanga District (2000)



#### 15.Shinyanga Municipality (2000)



#### 16. Tabora Municipality (2000)



#### 17. Tanga Municipality (2000)



#### 18. Arumeru District (2001)



#### 19. Bukoba Town (2001)



20. Bukombe District (2001)



#### 21. Karatu District (2001)



#### 22. Kigoma Town (2001)



#### 23. Maswa District (2001)

# 72% NER 1:39 Teachers 101% GER 1:4.6 Text 93% PR 1:76 Toilet 1:85 CPR

#### 24. Mbulu District (2001)



#### 25. Moshi District (2001)



26. Muleba District (2001)



#### 27. Mwanga District (2001)



#### 28. Njombe District (2001)



#### 29. Nzega District (2001)

# 1: 41 Teachers 78% GER 1: 4.8 Text 95% PR 1: 50 Toilet 1: 51 CPR

#### 30. Pangani District (2001)



#### 31. Rombo Distirct (2001)



#### 32. Singida Town (2001)



#### 33. Sumbawanga Town (2001)



#### 1.2 District Based Data Tables

The School