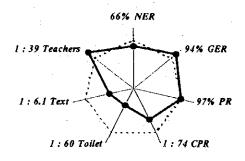

#### 5. Babati District(2000)

# 1: 46 Teachers 109% GER 1: 4.5 Text 92% PR 1: 53 Toilet 1: 55 CPR