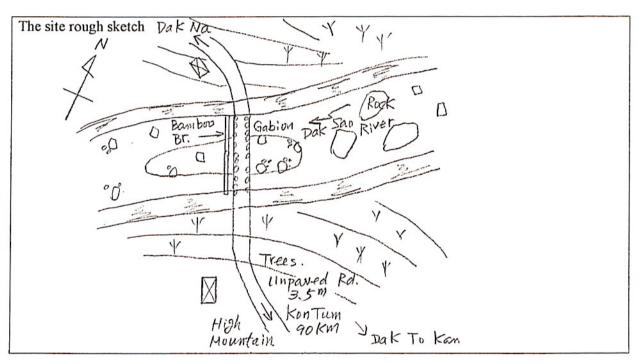

## No. 65 Dak Sao Bridge

Other Information

- 1) Submergible road. Constructed in 1996 with provincial fund.
- 2) The highest flood level of 1996 = Road surface + 1.5m, Flood level of every year = surface + 1.5m. For 3 days road is impassable during each flood.
- 3) On this side of bank (Dak To Kan side): population 10,000, clinic 2, elementary school 2, secondary school 1, market 2.
  On the other side of bank (Dak Na side): population 10,000, clinic 2, elementary school 2,
- 4) 11km from Dak To Kan Bridge, Impassable even for 4WD. Impossible to deliver material/equipment for construction.
- 5) Out of priority

secondary school 0, market 2.

Picture 1: On bridge center line

Picture 2: From the side