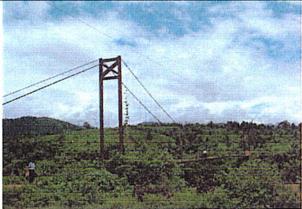

## No. 63 Dak Ang Bridge

Other Information

- 1) Constructed in 1995 with provincial fund. Existing bridge length: 102.5m.
- 2) The highest flood level of 1996 = 2m below Bridge surface, The flood level of every year = 4m below surface.

Clearance under bridge: 9.1m at time of survey (Aug)

- 3) On this side of bank (Dac Duc Vil.): population 2,900, clinic 1, elementary school 1, market 0. On the other side of bank (Dac Ang Vil.): population 2,100, clinic 0, elementary school 1, market 0
- 4) New bridge and no defect found. It is not needed to replace.

5)

Picture 2: From the side

Picture 1: On bridge center line

Picture 2: from the side