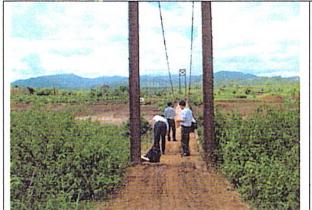

## No. 63 Dak Ang Bridge

Other Information

- 1) Constructed in 1995 with provincial fund. Existing bridge length: 102.5m.
- 2) The highest flood level of 1996 = 2m below Bridge surface, The flood level of every year = 4m below surface.

Clearance under bridge: 9.1m at time of survey (Aug)

- 3) On this side of bank (Dac Duc Vil.): population 2,900, clinic 1, elementary school 1, market 0. On the other side of bank (Dac Ang Vil.): population 2,100, clinic 0, elementary school 1, market 0
- 4) New bridge and no defect found. It is not needed to replace.

5)

Picture 2: From the side

Picture 1: On bridge center line

Picture 2: from the side