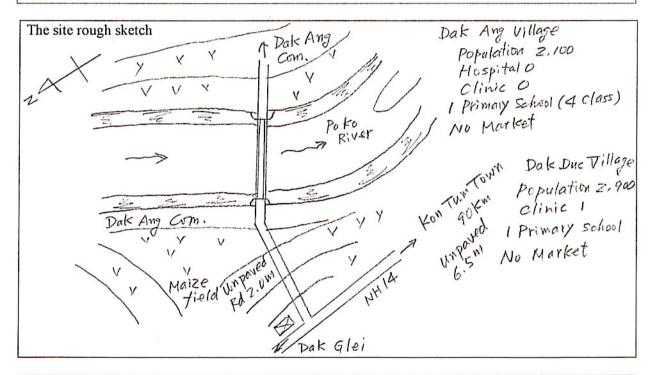

## No. 63 Dak Ang Bridge

Other Information

- 1) Constructed in 1995 with provincial fund. Existing bridge length: 102.5m.
- 2) The highest flood level of 1996 = 2m below Bridge surface, The flood level of every year = 4m below surface.

Clearance under bridge: 9.1m at time of survey (Aug)

- 3) On this side of bank (Dac Duc Vil.): population 2,900, clinic 1, elementary school 1, market 0. On the other side of bank (Dac Ang Vil.): population 2,100, clinic 0, elementary school 1, market 0
- 4) New bridge and no defect found. It is not needed to replace.

5)

Picture 2: From the side