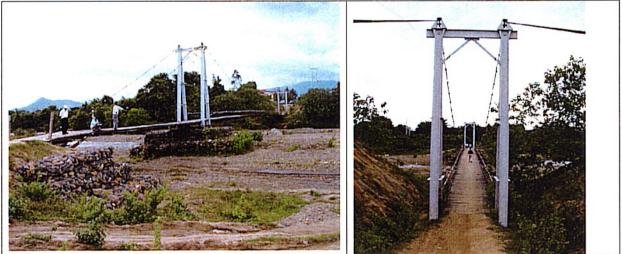

2) The bridge is a suspension bridge type for pedestrian and bikes constructed in 1999. All components of the bridge still looks stable. Although A2 abutment has seriously damaged by flooding in 2000, it was repaired by gabion mattresses.

3) HWL is assumed to be 0.3m below the bridge surface according to interview result.

4) An access road on the left bank has already upgraded by WB fund. Provincial government is looking for fund for upgrading the road on the right bank.

5) Proposed bridge location should be shifted away from school and health post on the left bank. The riverbed is covered by boulders and bedrocks and expanded foundation will be applicable.

Photo 1: Existing Bridge