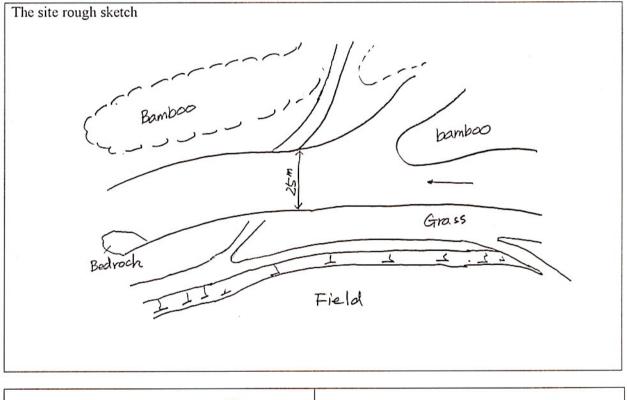

| No | 41 Hun Nam (Ninh Thuan Provinc                                                                                                                                                           | <u>e)</u> |
|----|------------------------------------------------------------------------------------------------------------------------------------------------------------------------------------------|-----------|
| Ot | er Information                                                                                                                                                                           |           |
| 1) | There has been no bridge there. People in the vicinity communes cross the river in dry season.                                                                                           |           |
| 2) | There is little traffic on the access road to this crossing point due to the narrow earth road. Peop<br>in the vicinity communes cross the river to access to NR1.                       | ple       |
| 3) | Whereas the water level in dry season is 0.5m in depth, it reaches to 5.5m in rainy season. In rai season, as the flow become fast, some people have been drown when crossing the river. | ny        |
|    |                                                                                                                                                                                          |           |
|    |                                                                                                                                                                                          |           |