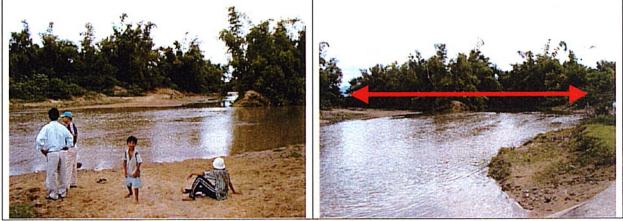

Photo 1: Proposed Location

Photo 2: Proposed Location

No.44 Song Thuan

Other Information

1) This bridge connects 4 communes on the right bank with school, health post and people committee and district center of Ninh Son on the left bank. It was constructed to ensure the safety crossing. Vehicles can cross the river in the dry season. Since the access road bound for opposite direction on the right bank has bad condition in rainy season, it is difficult for vehicles to pass on.