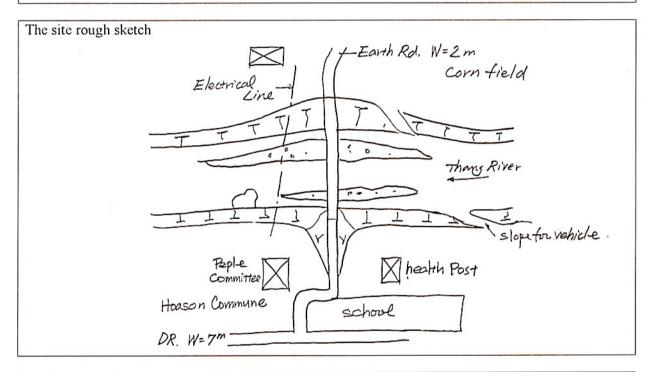

Photo 1: Proposed Location

Photo 2: Proposed Location

No.44 Song Thuan

Other Information

1) This bridge connects 4 communes on the right bank with school, health post and people committee and district center of Ninh Son on the left bank. It was constructed to ensure the safety crossing. Vehicles can cross the river in the dry season. Since the access road bound for opposite direction on the right bank has bad condition in rainy season, it is difficult for vehicles to pass on.

5) Proposed bridge location should be shifted away from school and health post on the left bank. The riverbed is covered by boulders and bedrocks and expanded foundation will be applicable.

Photo 1: Existing Bridge