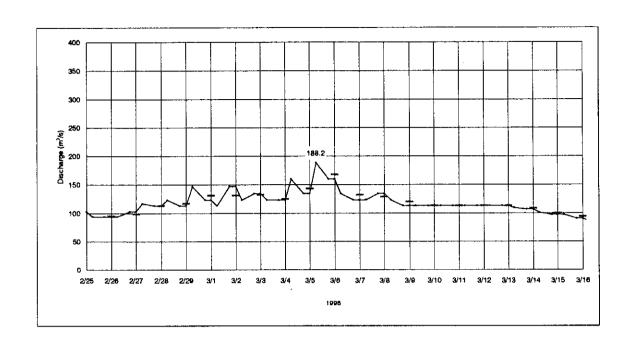

| 1990           |       |         |     | ,              |          |          |
|----------------|-------|---------|-----|----------------|----------|----------|
| Date/Time      | Q.    | Daily C |     | Sate/Time      | a        | Davily C |
| 96/02/25 00:00 | 102.7 |         | 1   | 96/03/12 00:00 | 112.5    | 112.5    |
| 95/02/25 05:00 | 93.5  |         | !   | 96/03/12 00:00 | 112.5    |          |
| 96/02/25 18:00 | 93.5  |         | i I | 96/03/12 05:00 | 112.5    |          |
| 96/02/26 00:00 | 95.5  | 94.7    |     | 96/03/12 18:00 | 112.5    |          |
| 96/02/26 00:00 | 93.5  |         | i i | 95/03/13 00:00 | 112.5    | 112.5    |
| 95/02/25 05:00 | 93.5  |         |     | 95/03/13 00:00 | 112.5    |          |
| 96/02/26 18:00 | 102.7 |         |     | 96/03/13 05:00 | 108.5    |          |
| 96/02/27 00:00 | 102.7 | 98,1    |     | 96/03/13 18:00 | 106.5    |          |
| 95/02/27 00:00 | 102.7 |         |     | 98/03/14 00:00 | 106.5    | 108,0    |
| 96/02/27 06:00 | 116.6 |         |     | 96/03/14 00:00 | 106.5    |          |
| 96/02/27 18:00 | 112.5 |         |     | 96/03/14 06:00 | 100,8    |          |
| 96/02/28 00:00 | 112.5 | 112.6   |     | 96/03/14 18:00 | 97.1     |          |
| 98/02/28 00:00 | 112.5 | 1,72.0  |     | 95/03/15 00:00 | 97.1     | 99.7     |
| 96/02/28 05:00 | 123.0 |         |     | 96/03/15 00:00 | 97.1     | 34       |
| 96/02/28 18:00 | 112.5 |         |     | 96/03/15 06:00 | 97.1     |          |
| 96/02/29 00:00 | 112.5 | 116.4   |     | 96/03/15 18:00 | 90.1     |          |
| 96/02/29 00:00 | 112.5 | 110,4   |     | 95/03/15 00:00 | 90.1     | 93.6     |
|                |       |         |     |                | 90.1     | 93.0     |
| 96/02/29 06:00 | 146.5 |         |     | 96/03/16 00:00 |          |          |
| 96/02/29 18:00 | 123.0 |         |     | 96/03/16 06:00 | 85.1     |          |
| 96/03/01 00:00 | 123.0 | 130.5   |     | 96/03/16 18:00 | 80.3     |          |
| 95/03/01 00:00 | 123.0 |         |     | 96/03/17 00:00 | 80.3     | 83.5     |
| 98/03/01 08:00 | 112.5 |         |     | ŀ              | j l      |          |
| 96/03/01 18:00 | 146.5 |         | l i | [              | !        |          |
| 96/03/02 00:00 | 146.5 | 130.8   |     |                |          |          |
| 96/03/02 00:00 | 146.5 |         |     |                | •        |          |
| 96/03/02 06:00 | 123.0 |         | [   | ļ              | İ        |          |
| 96/03/02 16:00 | 134.4 |         |     | ł              | 1        |          |
| 96/03/03 00:00 | 134.4 | 131.6   | 1   |                | 1        |          |
| 96/03/03 00:00 | 134.4 |         |     | !              | 1        |          |
| 96/03/03 05:00 | 123.0 |         |     |                |          | i        |
| 96/03/03 16:00 | 123.0 |         | i : | 1              |          | į l      |
| 96/03/04 00:00 | 123.0 | 124.4   | 1 ' | 1              |          |          |
| 96/03/04 00:00 | 123.0 |         |     |                |          |          |
| 96/05/04 06:00 | 159.5 |         |     | ł              |          |          |
| 96/03/04 18:00 | 134.4 |         |     |                |          |          |
| 95/03/05 00:00 | 134.4 | 142.4   |     |                |          |          |
| 95/03/05 00:00 | 134.4 |         |     |                |          |          |
| 96/03/05 06:00 | 188.2 |         |     |                |          |          |
| 96/03/05 18:00 | 159.5 |         |     |                |          |          |
| 96/03/06 00:00 | 159.5 | 167.1   |     |                |          |          |
| 96/03/06 00:00 | 159.5 | 107.1   |     |                |          | l .      |
|                |       |         |     |                |          |          |
| 96/03/06 06:00 | 134.4 |         |     |                |          |          |
| 96/03/06 18:00 | 123.0 |         |     |                |          |          |
| 96/03/07 00:00 | 123.0 | 131.6   | 1   |                |          |          |
| 95/03/07 00:00 | 123.0 | I       | 1   | l              |          | l        |
| 95/03/07 06:00 | 123.0 | l       | 1   | l              |          | l        |
| P5/03/07 18:00 | 134.4 |         | l   | 1              |          | !        |
| 96/03/08 00:00 | 134.4 | 128.7   | 1   | l              |          | !        |
| 96/03/08 00:00 | 134.4 | l       | 1   | l              |          | l        |
| 96/03/08 06:00 | 123.0 | l       | 1   | l              | i        | 1        |
| 96/03/08 18:00 | 112.5 | l       | 1   | l              |          | f        |
| 96/03/09 00:00 | 112.5 | 119.2   | ŀ   | l              | 1        | ļ        |
| 96/03/09 00:00 | 112.5 | l       | 1   | ļ              | 1        | 1        |
| 95/03/09 05:00 | 112.5 | l       | l   | l              | 1        | 1        |
| 95/03/09 18:00 | 112.5 |         | 1   |                | į.       | 1        |
| 96/03/10 00:00 | 112.5 | 112.5   | 1   |                | 1        | ]        |
|                |       | "16.5   | ł   | l              | 1        | 1        |
| 96/03/10 00:00 | 112.5 | l       | į.  |                | 1        | l        |
| 95/03/10 06:00 | 112.5 |         | 1   |                | 1        | 1        |
| 96/03/10 18:00 | 112.5 |         | 1   | 1              | 1        | 1        |
| 95/03/11 00:00 | 112.5 | 112.5   | l   |                | Í        | ĺ        |
| 96/03/11 00:00 | 112.5 | l       | 1   | !              | 1        |          |
| 96/03/11 06:00 | 112.5 | l       | 1   |                | i        | 1        |
| 96/03/11 16:00 | 112.5 | L       | j   | L              | <u>i</u> | l        |