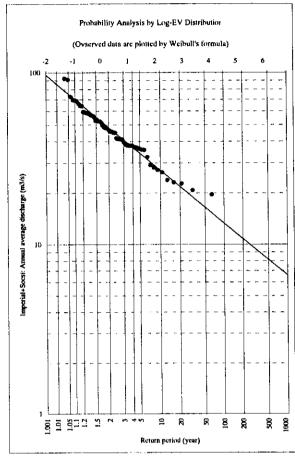

|  |  |
| 1.042               | 76.93                                                        |  |  |
| 1.034               | 78.23                                                        |  |  |
| 1.020               | 81.63                                                        |  |  |
| 1.010               | 85.78                                                        |  |  |
| 1.005               | 89.52                                                        |  |  |
| 1,004               | 90.65                                                        |  |  |
| 1.002               | 93.97                                                        |  |  |
| 1.001               | 97.04                                                        |  |  |



|          | \$ <u>=</u>    | 2.66                                                                                   |              |                                                                                        |                  |
|----------|----------------|----------------------------------------------------------------------------------------|--------------|----------------------------------------------------------------------------------------|------------------|
| Obser    | ved data       | N=66                                                                                   |              | d data arrange<br>er of magnitud                                                       |                  |
| No.      | Year           | Imperial+So<br>csi: Average<br>dischargein