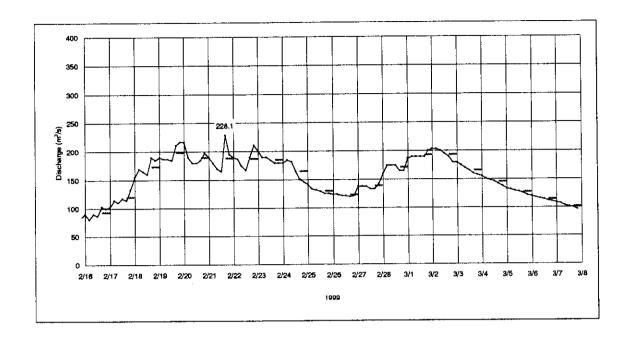

|
| 98/03/09 15:00 | 129.0 | İ       | 98/03/20 04:00 | 187.5 |         |
| 98/03/09 20:00 | 180.4 | 150.5   | 98/03/20 08:00 | 182.8 |         |
| 98/03/10 00:00 | 162.3 |         | 98/03/20 12:00 | 180.4 |         |
| 98/03/10 04:00 | 153.6 |         | 98/03/20 15:00 | 175.8 |         |
| 98/03/10 08:00 | 145.2 |         | 98/03/20 20:00 | 173.5 | 180.1   |
| 98/03/10 12:00 | 137.0 |         | 98/03/21 00:00 | 171.2 |         |
| 98/03/10 15:00 | 129.0 |         | 98/03/21 04:00 | 169.0 |         |
| 98/03/10 20:00 | 166.7 | 148.8   | 98/03/21 08:00 |       | ]       |
| 98/03/11 00:00 | 150.1 |         | 98/03/21 12:00 | 164.5 |         |
| 98/03/11 04:00 | 155,8 | 1       | 98/03/21 16:00 |       | 1       |
|                |       |         |                |       | 164.5   |



| Dete/Time      | Q     | Daily Q     | Date/Time      | Q     | Daily C |
|----------------|-------|-------------|----------------|-------|---------|
| 99/02/15 00:00 | 95.9  |             | 99/02/25 12:00 | 129.1 |         |
| 99/02/15 04:00 | 90.9  | ļ           | 99/02/25 16:00 | 125.1 |         |
| 99/02/15 08:00 | 86.2  |             | P9/02/25 20:00 | 125.1 | 129,5   |
| 99/02/15 12:00 | 83.1  | - 1         | 99/02/26 00:00 | 123.1 |         |
| 99/02/15 16:00 | 80.1  |             | 99/02/26 04:00 | 123.1 |         |
| 99/02/15 20:00 | 85.1  | 86.0        | 99/02/26 08:00 | 121.2 |         |
| 09/02/16 00:00 | 89.3  |             | 99/02/26 12:00 | 121.2 |         |
| 99/02/16 04:00 | 80.1  |             | 99/02/28 16:00 | 119.2 |         |
| 99/02/16 08:00 | 89.3  |