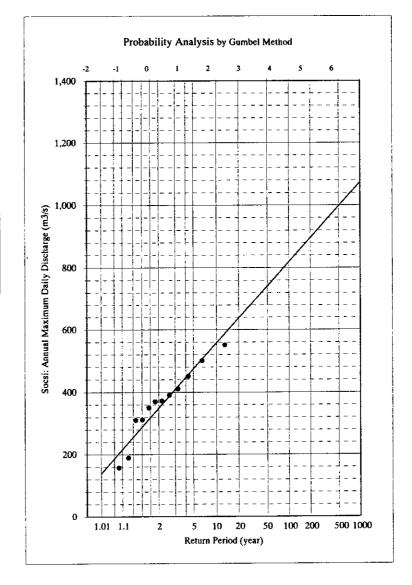

| 2.2504         |  |  |  |
| 20                  | 636.9                                                       | 2.9702         |  |  |  |
| 50                  | 740.2                                                       | 3.9019         |  |  |  |
| 100                 | 817.6                                                       | 4.6001         |  |  |  |
| 200                 | 894.8                                                       | 5.2958         |  |  |  |
| 500                 | 996.5                                                       | 6.2136         |  |  |  |
| 1000                | 1073.5                                                      | 6.9073         |  |  |  |

Note)
Application limits depend on the sample size should be considered.



N = 65
X mae = 343.052308
S<sub>a</sub> = 153.105229
C<sub>v</sub> = 0.44630287
a = 0.00770934
X<sub>o</sub> = 271.264734

| Obser                 | ved data            | Observed data arranged in the order of |                          |                     |                    |
|-----------------------|---------------------|----------------------------------------|--------------------------|---------------------|--------------------|
|                       |                     |                                        |                          | magnitude           |                    |
|                       | Imperial<br>+Socal: |                                        |                          | Imperial<br>+Socii: |                    |
|                       | Annual