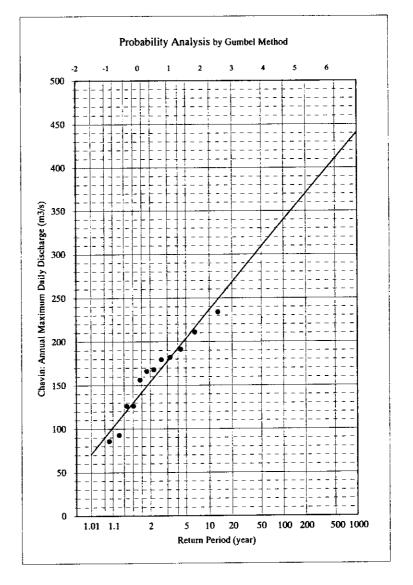

## 1.11 Discharge Hydrograph at Chavin Station

| 1985                             |              |         | -   |           |    |          |
|----------------------------------|--------------|---------|-----|-----------|----|----------|
| Date/Time                        | Q            | Daily C | L   | Date/Time | -0 | Daily Q  |
| 85/12/17 00:00                   | 20.2         | 20.2    | - 1 |           |    |          |
| 85/12/17 00:00                   | 20.2         |         | l   |           |    |          |
| 85/12/18 00:00                   | 20.9         | 20.5    | 1   |           |    |          |
| 85/12/18 00:00                   | 21.6         | ا۔ ۔۔ ا |     |           |    | <b> </b> |
| 85/12/19 00:00                   | 21,6         | 21.6    |     |           |    |          |
| 85/12/19 00:00                   | 31.7         |         |     |           |    |          |
| 85/12/20 00:00                   | 36.2         | 33.9    | - 1 |           |    |          |
| 85/12/20 00:00                   | 43.2         | 40.4    | - 1 |           |    |          |
| 85/12/21 00:00                   | 41.1         | 42.1    | - 1 |           |    |          |
| 85/12/21 00:00                   | 52.0         | *** *   |     |           |    |          |
| 65/12/22 00:00                   | 52.0<br>67.2 | 52.0    |     |           | į  |          |
| 85/12/22 00:00                   | 58.0         | 52.6    |     |           | 1  |          |
| 85/12/23 00:00<br>85/12/23 00:00 | 54.4         | 02.0    |     |           |    |          |
| 85/12/24 00:00                   | 54.4         | 54.4    | ţ   |           | 1  |          |
| 85/12/24 00:00                   | 58.0         | <b></b> | - 1 |           | 1  |          |
| 85/12/25 00:00                   | 59.9         | 64.0    | - 1 |           | ì  | [        |
| 85/12/25 00:00                   | 61.9         |         | - 1 |           | 1  |          |
| 85/12/26 00:00                   | 59.3         | 50.5    |     |           |    |          |
| 85/12/26 00:00                   | 75.6         |         |     |           |    |          |
| 85/12/27 00:00                   | 81.5         | 78.6    | - 1 |           |    |          |
| 85/12/27 00:00                   | 102.9        |         | Ì   |           |    | :        |
| 85/12/28 00:00                   | 94.4         | 98.6    |     |           | 1  | 1        |
| 85/12/28 00:00                   | 71.3         |         | - 1 |           |    |          |
| 85/12/29 00:00                   | 68.5         | 89.9    |     |           |    |          |
| 85/12/29 00:00                   | 64.5         |         | l   |           |    |          |
| 65/12/30 00:00                   | 61.9         | 53.2    | - 1 |           | ١. |          |
| 85/12/30 00:00                   | 56.8         | 1       | - 1 |           | *  | Į.       |
| 85/12/31 00:00                   | 56.6         | 56.8    | - 1 |           |    | 1        |
| 85/12/31 00:00                   | 54.4         |         | - 1 |           | ì  | l        |
| 85/01/01 00:00                   | 55.6         | 55.0    | - 1 |           |    |          |
| 85/01/01 06:06                   | 58.0         | ]       | - 1 |           |    |          |
| 85/01/01 18:00                   | 49.7         | 54.3    | ŀ   |           |    |          |
| 85/01/02 05:00                   | 61.9         | i l     | - 1 |           |    |          |
| 85/01/02 18:00                   | 56.0         | 59.4    | 1   |           |    |          |
| 86/01/03 06:00                   | 61.9         |         |     |           | Į. | 1        |
| 86/01/03 18:00                   | 59.3         | 50.2    |     |           |    |          |
| 85/01/04 06:00                   | 56.a         |         |     |           |    |          |
| 85/01/04 18:00                   | 56.8         |         | - 1 |           |    |          |
| 86/01/05 06:00                   | 56.8         |         |     |           |    |          |
| 85/01/05 18:00                   | 54.4         |         | - 1 |           | ŀ  | ]        |
| 86/01/06 05:00                   | 52.0         |         |     |           | 1  | 1        |
| 86/01/06 18:00                   | 64.5         | 60.1    |     |           |    |          |
| ł                                |              |         |     |           |    |          |
|                                  |              |         |     |           |    |          |
|                                  |              |         |     |           |    |          |
|                                  |              |         |     |           |    |          |
|                                  | 1            | 1       |     |           |    | 1        |
|                                  |              | j       |     |           | 1  |          |
|                                  |              |         |     |           |    |          |
| 1                                | 1            |         |     |           | 1  |          |
| 1                                |              |         |     |           |    |          |
| 1                                |              |         |     |           |    |          |
| Ì                                |              | 1       |     |           | 1  |          |
|                                  |              |         | ·   |           | }  |          |
|                                  |              | 1       |     |           | 1  |          |
| 1                                | 1            | I       |     |           | i  | 1        |
|                                  | 1            |         |     |           |    |          |
|                                  |              |         |     |           |    |          |
|                                  |              |         |     |           |    | 1        |
|                                  |              |         | }   |           |    | 1        |
| 1                                |              |         | ĺ   |           | 1  |          |
|                                  |              | 1       | l   |           | .1 |          |