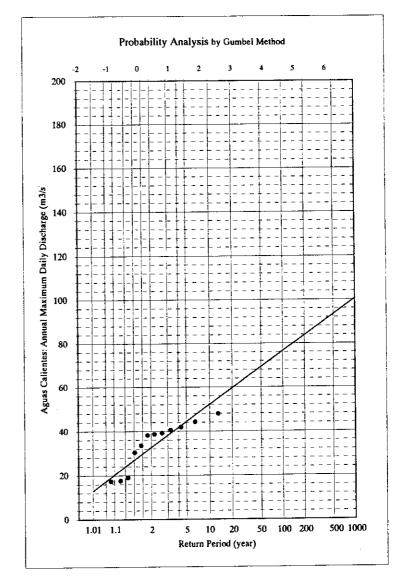

1.4999            |  |  |  |
| 10                  | 52.1                                                   | 2.2504            |  |  |  |
| 20                  | 59.5                                                   | 2.9702            |  |  |  |
| 50                  | 69.2                                                   | 3.9019            |  |  |  |
| 100                 | 76.4                                                   | 4.6001            |  |  |  |
| 200                 | 83.6                                                   | 5.2958            |  |  |  |
| 500                 | 93.2                                                   | 6.2136            |  |  |  |
| 1000                | 100.3                                                  | 6.9073            |  |  |  |



| N =                 | 12        |
|---------------------|-----------|
| X <sub>mean</sub> = | 43.654572 |
| S <sub>x</sub> =    | 9.6060120 |
| C <sub>v</sub> =    | 0.220040  |
| a =                 | 0.1023598 |
| X <sub>o</sub> =    | 38.73566  |

| Observ | ved data                                                     | Observed data arranged in the order of magnitude |            |                                                              |                |
|--------|--------------------------------------------------------------|--------------------------------------------------|------------|--------------------------------------------------------------|----------------|
| Year   | Tinco de<br>Alis:<br>Annual<br>Maximum<br>Daily<br>Discharge | No.