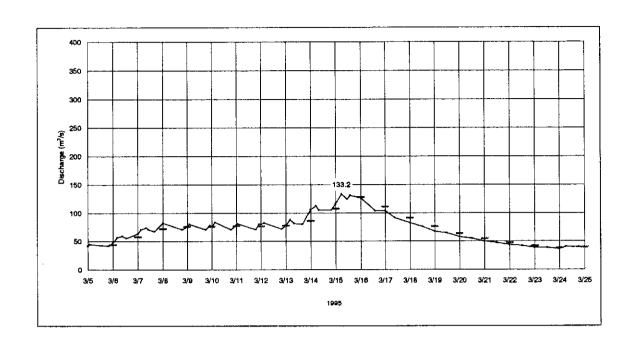

| 995                              |              |         |     |                |          |              |  |
|----------------------------------|--------------|---------|-----|----------------|----------|--------------|--|
| Date/Time                        | Q            | Deily Q |     | Date/Time      | 0        | Dally Q      |  |
| 95/03/05 00:00                   | 41.7         |         |     | 95/03/20 00:00 | 57.3     | l            |  |
| 95/03/05 02:00                   | 44.3         |         |     | 95/03/20 12:00 | 54.4     |              |  |
| 95/03/05 20:00                   | 41.7         |         |     | 95/03/21 00:00 | 49.7     | 53.9         |  |
| 95/03/06 00:00                   | 47.0         | 43.3    |     | 95/05/21 00:00 | 49.7     |              |  |
| 95/03/06 00:00                   | 47.0         |         |     | 95/03/21 12:00 | 47.0     |              |  |
| 95/03/06 04:00                   | 56.3         |         |     | 95/03/22 00:00 | 43.5     | 46.8         |  |
| 95/03/06 09:00                   | 59.2         |         | 1   | 95/03/22 00:00 | 43.5     |              |  |
| 95/03/06 13:00                   | 55.3         |         |     | 95/03/22 12:00 | 41.7     |              |  |
| 95/03/07 00:00                   | 63.2         | 57.3    | ĺ   | 95/03/23 00:00 | 38.4     | 41.3         |  |
| 95/03/07 00:00<br>95/03/07 00:00 | 63.2         | 37.0    |     | 95/03/23 00:00 | 38.4     | . 47.5       |  |
| 95/03/07 03:00                   | 70.4         |         |     | 95/03/23 12:00 | 38.4     |              |  |
| 95/03/07 08:00                   |              |         |     | 95/03/24 00:00 | 35.9     | 37. <b>a</b> |  |
|                                  | 73.6         | i       |     |                | 35.9     | 37.6         |  |
| 95/03/07 10:00                   | 70.4         | 1       |     | 95/03/24 00:00 |          |              |  |
| 95/03/07 16:00                   | 67.3         |         |     | 95/03/24 06:00 | 40.0     |              |  |
| 95/03/08 00:00                   | 82.4         | 71.5    |     | 95/03/24 18:00 | 39.2     |              |  |
| 95/03/08 00:00                   | 82.4         |         |     | 95/03/25 00:00 | 39.2     | 39.1         |  |
| 95/03/08 19:00                   | 70.4         |         |     | 95/03/25 00:00 | 39.2     | l            |  |
| 95/03/09 00:00                   | 75,7         | 75.7    |     | 95/03/25 06:00 | 40.9     | i            |  |
| 95/03/09 00:00                   | 75.7         |         |     | 95/03/25 18:00 | 40.B     | 1            |  |
| 95/03/09 02:00                   | 80.1         |         |     | 95/03/25 00:00 | 40.9     | 40.7         |  |
| 95/03/09 18:00                   | 70.4         |         |     |                |          |              |  |
| 95/03/09 22:00                   | 77.9         |         |     |                |          |              |  |
| 95/03/10 00:00                   | 75.7         | 75.4    |     |                |          |              |  |
| 95/03/10 00:00                   | 75.7         |         |     |                |          |              |  |
| 95/03/10 03:00                   | 83.5         |         |     |                |          |              |  |
| 95/03/10 19:00                   | 70.4         |         |     |                | j l      |              |  |
| 95/03/11 00:00                   | 79.0         | 76.6    |     |                | ł I      |              |  |
| 95/03/11 00:00                   | 79.0         |         |     |                |          |              |  |
| 95/03/11 01:00                   | 61.2         |         | ĺ   |                |          |              |  |
| 95/03/11 19:00                   | 70.4         |         | į . |                |          |              |  |
| 95/03/11 22:00                   | 80.1         |         |     |                |          |              |  |
| 95/05/12 00:00                   | 80.1         | 76.3    |     |                |          |              |  |
| 95/03/12 00:00                   | 80.1         | 70.0    |     |                |          |              |  |
| 95/03/12 03:00                   | 62.4         |         | l   |                |          |              |  |
| 95/03/12 20:00                   | 71.5         |         | i   |                |          |              |  |
|                                  |              | 77.1    |     |                |          |              |  |
| 95/03/13 00:00<br>95/03/13 00:00 | 77.9<br>77.9 | 77.3    |     |                |          |              |  |
|                                  |              |         |     |                |          |              |  |
| 95/03/13 04:00                   | 88.0         |         |     |                |          |              |  |
| 95/03/13 08:00                   | 81.2         |         |     |                |          | 1            |  |
| 95/03/13 16:00                   | 80.1         |         |     |                |          |              |  |
| 95/03/14 00:00                   | 105.0        | 85.8    | ĺ   |                |          |              |  |
| 95/03/14 00:00                   | 105.9        |         | ĺ   |                |          |              |  |
| 95/03/14 05:00                   | 112.2        |         | ĺ   |                |          |              |  |
| 95/03/14 08:00                   | 104.7        |         | ĺ   |                |          |              |  |
| 95/03/14 20:00                   | 104.7        |         | ĺ   |                |          |              |  |
| 95/03/15 00:00                   | 116.0        | 107.0   | ĺ   |                |          |              |  |
| 95/03/15 00:00                   | 115.0        |         | ĺ   | 1              |          |              |  |
| 95/03/15 06:00                   | 133.2        |         | l   | 1              |          |              |  |
| 95/03/15 11:00                   | 123.8        |         | ĺ   | İ              | 1        |              |  |
| 95/03/15 14:00                   | 130.5        |         | ĺ   |                | 1        |              |  |
| 95/03/16 00:00                   | 125.5        | 127.3   | ĺ   |                | 1        |              |  |
| 95/03/16 00:00                   | 125.5        | ,       | ĺ   |                | ]        |              |  |
| 95/03/16 14:00                   | 103,5        |         | ĺ   |                | <b>}</b> |              |  |
| 95/03/17 00:00                   | 103,5        | 110.2   | ĺ   |                | [        |              |  |
| 95/03/17 00:00                   | 103.5        | 110.2   | ĺ   |                | f        |              |  |
|                                  |              |         | ĺ   | [              | Į        |              |  |
| 95/03/17 09:00                   | 91.5         |         | ĺ   |                |          |              |  |
| 95/03/18 00:00                   | 82.4         | 90.9    | l   | 1              | [        |              |  |
| 95/03/18 00:00                   | 62.4         |         | l   |                |          |              |  |
| 95/03/18 12:00                   | 75.7         |         | ł   | l              |          |              |  |
| 95/03/19 00:00                   | 67.3         | 75.3    | !   |                |          |              |  |
| 95/03/19 00:00                   | 67.3         | 1       | ì   | 1              | )        | l i          |  |
| 95/03/19 12:00                   | 54.2         | 1       | ĺ   | 1              | 1        |              |  |
| 95/03/20 00:00                   | 57.3         | 63.2    | •   |                | i        |              |  |