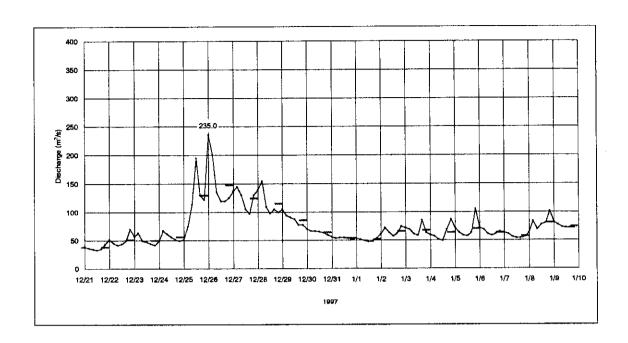

| 97/12/20 00:00<br>97/12/20 04:00<br>97/12/20 08:00                   | 30.6<br>31.3 |       | 97/12/30 12:00<br>97/12/30 16:00 | 64.5<br>63.2 |      |
|----------------------------------------------------------------------|--------------|-------|----------------------------------|--------------|------|
| 97/12/20 08:00                                                       | 51.3         |       | 07400004400                      | 40.0         |      |
|                                                                      |              | t t   |                                  |              |      |
|                                                                      | 20.9         |       | 97/12/30 20:00                   | 59.4         | 63.  |
| /20 12:00                                                            | 29.9         | i     | 97/12/31 00:00                   | 55.6         |      |
| /12/20 16:00                                                         | 32.8         |       | 97/12/31 04:00                   | 53.5         |      |
| 12/20 20:00                                                          | 37.7         | 32.7  | 97/12/31 08:00                   | 54.7         |      |
| /12/21 00:00                                                         | 38.6         | 1     | 97/12/31 12:00                   | 54.7         |      |
| 7/12/21 04:00                                                        | 36.0         |       | 97/12/31 16:00                   | 53.5         |      |
| /12/21 08:00                                                         | 34.4         |       | 97/12/31 20:00                   | 51.3         | 53.  |
| //12/21 12:00                                                        | 32.6         |       | 98/01/01 00:00                   | 53.5         |      |
| 7/12/21 16:00                                                        | 34.4         |       | 98/01/01 04:00                   | 51.3         |      |
| 7/12/21 20:00                                                        | 43.1         | 37.6  | 98/01/01 08:00                   | 49.2         |      |
| 7/12/22 00:00                                                        | 51.3         |       | 98/01/01 12:00                   | 47.1         |      |
| 7/12/22 04:00                                                        | 45.1         |       | 98/01/01 16:00                   | 48.1         |      |
| 7/12/22 08:00                                                        | 41.3         | l.    | 98/01/01 20:00                   | 53.5         | 51.  |
| 7/12/22 12:00                                                        | 43.1         | l l   | 98/01/02 00:00                   | 60.7         |      |
| //12/22 16:00                                                        | 49.2         |       | 98/01/02 04:00                   | 71.3         |      |
| 7/12/22 20:00                                                        | 60.0         | 50,5  | 98/01/02 08:00                   | 63,2         |      |
| 7/12/23 00:00                                                        | 57.0         |       | 98/01/02 12:00                   | 57.0         |      |
| 7/12/23 04:00                                                        | 63.2         | 1     | 98/01/02 18:00                   | 61.9         | 65   |
| 7/12/23 06:00                                                        | 46.2         |       | 98/01/02 20:00                   | 74.2         | 100  |
| 7/12/23 12:00                                                        | 47.1         |       | 98/01/03 00:00                   | 71.3         |      |
| 7/12/23 16:00                                                        | 44.1         |       | 96/01/03 04:00                   | 68.5         |      |
| 7/12/23 20:00                                                        | 41.3         | 49.6  | 95/01/03 08:00                   | 60.7         | i    |
| 7/12/24 00:00                                                        | 49.2         |       | 98/01/03 12:00                   | 58.2         |      |
| 7/12/24 04:00                                                        | 67.2         |       | 98/01/03 16:00                   | 85.1         | 66   |
| 7/12/24 08:00                                                        | 60.7         |       | 98/01/03 20:00                   | 63.2         | - 00 |
| 7/12/24 12:00                                                        | 55.8         |       | 98/01/04 00:00<br>98/01/04 04:00 | 59.4<br>57.0 | i    |
| 7/12/24 16:00                                                        | 51.3         |       |                                  |              | i    |
| /12/24 20:00                                                         | 49.2         | 55.7  | 98/01/04 08:00                   | 51.3<br>49.2 |      |
| /12/25 00:00                                                         | 51,3         | 4     | 98/01/04 12:00                   |              | ł    |
| 2/25 04:00                                                           | 74.2         | 1     | 98/01/04 16:00<br>98/01/04 20:00 | 58.5         | 63   |
| 12/25 08:00                                                          | 112.5        | ì     |                                  | 86.7         | - 63 |
| /12/25 12:00                                                         | 194.4        | 1     | 98/01/05 00:00                   | 71.3<br>63.2 |      |
| 12/25 16:00                                                          | 129.7        | 129,1 | 98/01/05 04:00<br>98/01/05 08:00 | 58.2         |      |
| /12/25 20:00                                                         | 120.9        | 129.1 | 98/01/05 12:00                   | 57.0         |      |
| 12/25 00:00                                                          | 235.0        |       | 98/01/05 15:00                   | 63.2         |      |
| 7/12/25 04:00                                                        | 200.7        |       | 96/01/05 20:00                   | 104.6        | 69   |
| 7/12/26 08:00                                                        | 134.4        |       | 98/01/06 00:00                   |              |      |
| 7/12/26 12:00                                                        | 118.7        |       |                                  | 71.3         |      |
| 7/12/26 16:00                                                        | 118.7        | 1476  | 98/01/05 04:00<br>98/01/06 08:00 | 68.5<br>60.7 |      |
| 7/12/26 20:00                                                        | 125.2        | 147.3 |                                  | 1            |      |
| 7/12/27 00:00                                                        | 136.7        |       | 98/01/06 12:00<br>98/01/06 16:00 | 56.2<br>60.7 |      |
| 7/12/27 04:00                                                        | 144.0        |       | 98/01/06 10:00                   | 64.5         | 61   |
| 7/12/27 08:00                                                        | 129.7        |       |                                  | 1            | 5    |
| 7/12/27 12:00                                                        | 104.6        | l l   | 98/01/07 00:00                   | 63.2         | l    |
| 7/12/27 15:00                                                        | 97.1         |       | 98/01/07 04:00                   | 50.7         | ł    |
| 7/12/27 20:00                                                        | 129.7        | 123.8 | 95/01/07 08:00                   | 55.8         | ł    |
| 7/12/28 00:00                                                        | 139.1        | 1     | 98/01/07 12:00                   | 53.5         | Į.   |
| 7/12/28 04:00                                                        | 154.2        |       | 98/01/07 15:00                   | 53.5         |      |
| 7/12/28 08:00                                                        | 108.5        |       | 98/01/07 20:00                   | 55.8         | 51   |
| 7/12/28 12:00                                                        | 97.1         |       | 98/01/08 00:00                   | 63.2         | l    |
| 7/12/28 16:00                                                        | 104.6        |       | 98/01/08 04:00                   | 83.4         | l    |
| 97/12/28 20:00                                                       | 98.9         | 114.2 | 98/01/08 04:00                   | 68.5         | l    |
| 7/12/29 00:00                                                        | 104.6        |       | 98/01/08 12:00                   | 77.2         | l    |
| 97/12/29 04:00                                                       | P3.5         |       | 98/01/08 16:00                   | 80.3         | l    |
| 7/12/29 06:00                                                        | 90.1         |       | 98/01/08 20:00                   | 5,00,8       | 8    |
|                                                                      | 86.7         | ]     | 98/01/09 00:00                   | 81.8         | l    |
|                                                                      |              |       | 1                                | 1 77.0       | i    |
|                                                                      | 77.2         | ļ .   | 98/01/09 04:00                   | 77.2         |      |
| 7/12/29 16:00                                                        | 77.2<br>77.2 | 85.3  | 98/01/09 04:00                   | 72.8         |      |
| 97/12/29 12:00<br>97/12/29 16:00<br>97/12/29 20:00<br>97/12/30 00:00 |              | 85.3  |                                  | 1            |      |