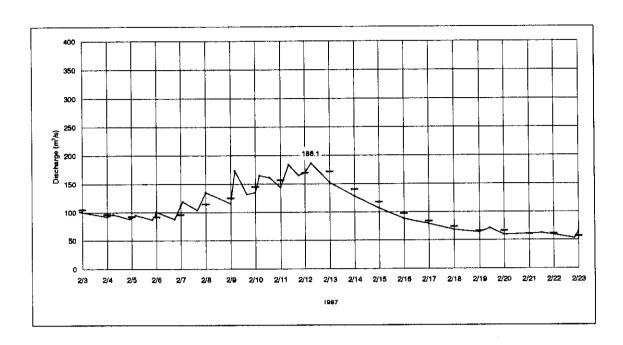

| Date/Time                        | Ω              | Daily C | Date/Time | Q . | Daily 1 |
|----------------------------------|----------------|---------|-----------|-----|---------|
| 87/02/02 00:00                   | 108.9          |         |           |     | 1       |
| 7/02/03 00:00                    | 100.0          | 104.5   | 1         | 1   |         |
| 7/02/05 00:00                    | 100.0          | l       | 1         | ŀ   | 1       |
| 7/02/04 00:00                    | 91.6           | 95.8    |           | 1   | 1       |
| 7/02/04 00:00                    | 91.6           | 1       |           | 1   |         |
| 7/02/04 06:00                    | 95.7           | 1       |           | 1   | 1       |
| 7/02/04 22:00                    | 87.5           |         |           |     | 1       |
| 07/02/05 00:00                   | 89.6           | 91.9    |           |     | 1       |
| 87/02/05 00:00                   | 89.6           |         |           |     |         |
| 87/02/05 04:00                   | 94.7           |         | Į.        |     |         |
| 67/02/05 20:00                   | 66,6           |         | ļ         | L   |         |
| 87/02/06 00:00                   | 97.8           | 91.2    | 1         | Į.  |         |
| 67/02/05 00:00                   | 100.4          |         | 1         | 1   |         |
| 67/02/06 18:00                   | 87.3           | 1       |           | 1   | į.      |
| 87/02/07 00:00                   | 111.9          | 95.3    |           |     | 1       |
| 87/02/07 00:00                   | 111.9          | 30.5    |           |     | 1       |
| 87/02/07 02:00                   | 116.0          |         |           |     |         |
| 87/02/07 15:00                   | 103.2          |         |           |     |         |
| 87/02/08 00:00                   | 134.8          | 113.7   | 1         |     | 1       |
| 87/02/08 00:00                   | 134.5          | (1.5.7  | 1         | [   |         |
| 87/02/08 00:00<br>87/02/09 00:00 | 114.9          | 124.8   | 1         | 1   | 1       |
|                                  |                | 124,0   |           | 1   |         |
| 87/02/09 00:00                   | 114.9<br>173.0 | ì       |           | i   | ł       |
| 67/02/09 04:00                   |                | 1       |           | 1   | 1       |
| 67/02/09 16:00                   | 131.1          |         |           |     | i       |
| 87/02/10 00:00                   | 134.5          | 144.3   |           |     |         |
| 67/02/10 00:00                   | 134.5          |         |           |     |         |
| 67/02/10 04:00                   | 164.7          |         |           |     |         |
| 87/02/10 14:00                   | 160.7          |         | ł         |     |         |
| 87/02/11 00:00                   | 143,5          | 156.1   | 1         |     |         |
| 87/02/11 00:00                   | 143.5          |         | Ī         |     |         |
| 87/02/11 08:00                   | 183.9          |         |           | į   | 1       |
| 87/02/11 16:00                   | 164.7          | l l     |           | 1   | 1       |
| 87/02/12 00:00                   | 168.6          | 168.9   |           |     | 1       |
| 87/02/12 00:00                   | 158.8          | ľ       |           |     |         |
| 87/02/12 06:00                   | 186.1          |         |           |     |         |
| 87/02/13 00:00                   | 152.9          | 171.5   |           |     |         |
| 87/02/13 00:00                   | 152.0          |         |           |     |         |
| 67/02/14 00:00                   | 128.0          | 140.0   | Ī         |     |         |
| 87/02/14 00:00                   | 128.0          |         | 1         |     |         |
| a7/02/15 00:00                   | 106.5          | 117.5   |           | 1   |         |
| 87/02/15 00:00                   | 106.5          |         |           | 1   | 1       |
| 87/02/16 00:00                   | 87.6           | 97.1    |           |     | 1       |
| 87/02/16 00:00                   | 87.6           |         |           |     |         |
| 87/02/17 00:00                   | 79.1           | 83.4    |           |     |         |
| 87/02/17 00:00                   | 79.1           |         |           |     | 1       |
| 87/02/18 00:00                   | 66.0           | 73.5    |           |     |         |
| 87/02/18 00:00                   | 68.0           | '       |           |     |         |
| 67/02/19 00:00                   | 63.6           | 65.8    |           |     |         |
| 87/02/19 00:00                   | 63.6           | ""      |           |     | 1       |
| 67/02/19 10:00                   | 71.0           |         | 1         | 1   | ļ       |
| 87/02/10 10:00                   | 59.3           | 66.1    | 1         | 1   | 1       |
|                                  |                | 00.1    |           | 1   | }       |
| 87/02/20 00:00                   | 59.3           | أمممأ   | 1         | 1   |         |
| 67/02/21 00:00                   | 60.7           | 60.0    |           |     | 1       |
| 67/02/21 00:00                   | 60.7           | l i     | 1         | 1   | 1       |
| 67/02/21 12:00                   | 62.1           |         |           |     | 1       |
| 87/02/22 00:00                   | 59.3           | 61.1    |           |     | 1       |
| 87/02/22 00:00                   | 59.3           | } I     |           |     | 1       |
| 87/02/22 20:00                   | 52.7           | ] I     |           |     | 1       |
| 87/02/23 00:00                   | 65.0           | 56.5    |           |     | 1       |
|                                  |                | [ ]     | 1         |     | 1       |
|                                  |                | 1       |           | 1   | 1       |
|                                  | 1              |         | 1         |     |         |