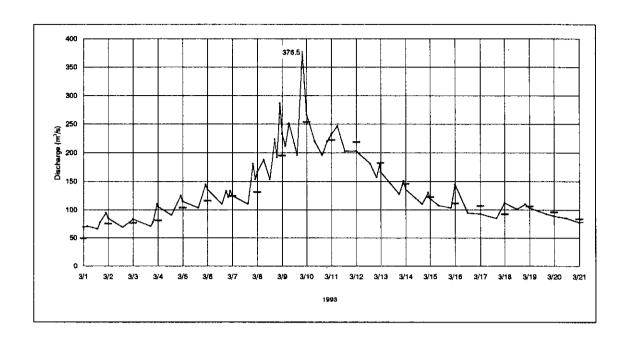

| Date/Time      | Q              | Daily Q | Date/Time      | Q     | Daily Q |
|----------------|----------------|---------|----------------|-------|---------|
| P3/03/01 00:00 | 58.9           | 49.1    | 93/03/13 22:00 | 150.4 |         |
| 23/03/01 00:00 | 58.9           |         | 93/03/14 00:00 | 135.6 | 145.2   |
| G/01 D4:00     | 70.5           |         | 93/03/14 00:00 | 135.6 |         |
| /01 14:00      | 65.8           |         | 93/03/14 16:00 | 109.6 |         |
| /03/01 15:00   | 77.2           |         | 93/03/14 22:00 | 130.1 |         |
| /03/01 22:00   | 94.3           |         | 93/03/15 00:00 | 119.6 | 122.2   |
| /03/02 00:00   | 84.5           | 74.9    | 93/03/15 00:00 | 119.6 |         |
| 3/03/02 00:00  | 84.5           |         | 93/03/15 06:00 | 107.5 |         |
| 3/03/02 14:00  | 68.9           |         | 93/03/15 20:00 | 102.9 |         |
| 9/03/03 00:00  | 62.6           | 75.3    | 93/03/16 00:00 | 144.3 | 111.0   |
| /03/03 00:00   | 82.6           |         | 93/03/16 00:00 | 144.3 |         |
| 3/03/03 17:00  | 70.5           |         | 93/03/16 12:00 | 94.3  |         |
| /03/03 19:00   | 77.2           |         | 93/03/17 00:00 | 92.3  | 106.3   |
| 3/03/03 23:00  | 109,8          |         | 93/03/17 00:00 | 92.3  |         |
| 3/03/04 00:00  | 105.2          | 80.4    | 93/03/17 16:00 | 84.5  |         |
| 3/03/04 00:00  | 105.2          |         | 93/03/18 00:00 | 112.2 | 91.7    |
| 3/03/04 13:00  | 90.3           |         | 99/03/18 00:00 | 112.2 |         |
| 3/03/04 22:00  | 124.7          |         | 93/03/18 12:00 | 100.7 |         |
| 3/03/05 00:00  | 114.6          | 103.2   | 93/03/18 20:00 | 109.6 |         |
| 3/03/05 00:00  | 114.5          |         | 93/03/19 00:00 | 102.9 | 106.0   |
| 3/03/05 15:00  | 102.9          |         | 93/03/19 00:00 | 102.9 |         |
| 3/03/05 22:00  | 144.3          |         | 93/03/19 15:00 | 92.3  |         |
| 3/03/06 00:00  | 135.6          | 115.7   | 93/03/20 00:00 | 88.3  | 95.2    |
| 3/03/06 00:00  | 135.6          | 7.0.0   | 93/03/20 00:00 | 88.3  |         |
| 3/03/06 14:00  | 109.8          |         | 93/03/20 12:00 | 84.5  |         |
| 3/03/06 18:00  | 132.8          |         | 93/03/21 00:00 | 77.2  | 83.0    |
| 3/03/05 20:00  | 122.1          |         | 93/03/21 00:00 | 77.2  | 63.0    |
| 3/03/06 22:00  | 132.8          |         | 93/03/21 11:00 | 80.8  |         |
| 3/03/07 00:00  |                | 100.0   |                |       |         |
|                | 124.7          | 123.8   | 93/03/21 21:00 | 75.5  |         |
| 3/03/07 00:00  | 124.7          |         | 93/03/22 00:00 | 79.0  | 78.4    |
| 03/07 15:00    | 109.8          |         |                | 1     |         |
| 3/03/07 20:00  | 180.3          |         | 1              |       |         |
| 03/07 22:00    | 153.5          |         |                | !     |         |
| 3/03/06 00:00  | 166.4          | 130.8   |                |       |         |
| 3/03/08 00:00  | 156.4          |         |                |       |         |
| 3/03/06 06:00  | 187.7          |         |                |       |         |
| 3/03/08 12:00  | 153.5          |         |                | 1     |         |
| 3/08/08 17:00  | 223.8          |         |                |       |         |
| 3/03/08 19:00  | 191.4          |         |                |       |         |
| 3/09/08 22:00  | 286.4          |         | 1              |       |         |
| 3/03/09 00:00  | 232.6          | 195.0   |                |       |         |
| 3/03/09 00:00  | 232.6          |         |                |       |         |
| 3/03/09 03:00  | 211.1          |         |                |       |         |
| 3/03/09 07:00  | 251.0          |         |                |       |         |
| 3/03/09 15:00  | 195.2          |         |                |       |         |
| 3/03/09 20:00  | 376.5          |         |                |       |         |
| 3/03/10 00:00  | 265.7          | 253.7   |                |       |         |
| 3/03/10 00:00  | 265.7          |         |                |       |         |
| 3/03/10 08:00  | 219.5          |         |                |       |         |
| 3/03/10 15:00  | 195.2          |         | Į              |       |         |
| 3/03/10 20:00  |                |         | 1              |       |         |
| 3/03/10 20:00  | 219.5<br>232.6 | ***     |                |       |         |
| _, ,           |                | 222.2   | 1              |       |         |
| 3/03/11 00:00  | 232.6          |         |                |       |         |
| 3/03/11 05:00  | 246.3          |         |                |       |         |
| 3/03/11 13:00  | 203.1          |         |                |       |         |
| 3/03/12 00:00  | 203.1          | 218.5   |                |       |         |
| 3/03/12 00:00  | 203.1          | j       |                |       |         |
| 3/03/12 14:00  | 180.3          | 1       |                |       |         |
| 3/03/12 20:00  | 156.6          |         |                |       |         |
| 3/03/12 23:00  | 180.3          |         |                |       |         |
| 3/03/13 00:00  | 166.4          | 182.2   |                |       |         |
|                |                |         | 1              | 1     |         |
| 3/03/13 00:00  | 166.4          | I       | 1              |       |         |