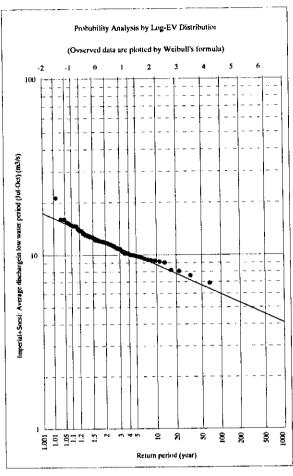

91          |  |  |  |  |  |  |
| 1.333               | 13.42          |  |  |  |  |  |  |
| 1.250               | 13.75          |  |  |  |  |  |  |
| 1.111               | 14.59          |  |  |  |  |  |  |
| 1.071               | 14.98          |  |  |  |  |  |  |
| 1.053               | 15.23          |  |  |  |  |  |  |
| 1.042               | 15.41          |  |  |  |  |  |  |
| 1.034               | 15.55<br>15.92 |  |  |  |  |  |  |
| 1.020               | 1              |  |  |  |  |  |  |
| 1.010               |                |  |  |  |  |  |  |
| 1.005               |                |  |  |  |  |  |  |
| 1.004               | 1              |  |  |  |  |  |  |
| 1.002               | 17,48          |  |  |  |  |  |  |
| 1.001               | 17.40          |  |  |  |  |  |  |



Mean = 11.73 S = 2.23

|          | S=           | 2.23                                                                                   |              |                                                                                        |                  |
|----------|--------------|----------------------------------------------------------------------------------------|--------------|----------------------------------------------------------------------------------------|------------------|
| Obse     | rved data    | N=66                                                                                   |              | d data arrange<br>ler of magnitu                                                       |                  |
| No.      | Year         | Imperial+So<br>csi: Average