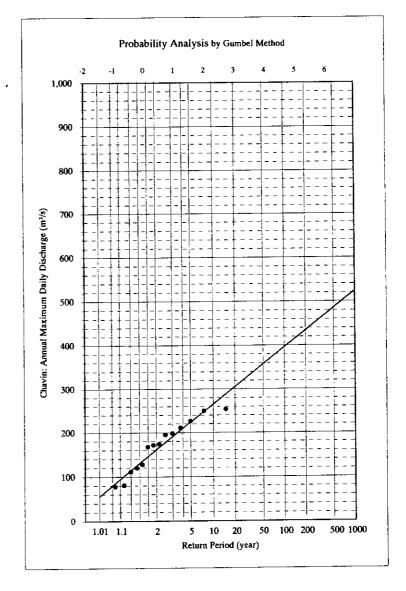

| Discharge          |          |  |  |  |  |
|                     | (m³/s)             |          |  |  |  |  |
| 1.01                | 55.6               | -1.5293  |  |  |  |  |
| 2                   | 160.7              | 0.3665   |  |  |  |  |
| 5                   | 223.6              | 1.4999   |  |  |  |  |
| 10                  | 2 <del>6</del> 5.2 | 2.2504   |  |  |  |  |
| 20                  | 305.1              | 2,9702   |  |  |  |  |
| 50                  | 356.8              | 3.9019   |  |  |  |  |
| 100                 | 395.5              | 4.6001   |  |  |  |  |
| 200                 | 434.1              | 5.2958   |  |  |  |  |
| 500                 | 485.0              | 6.2136   |  |  |  |  |
| 1000                | 523.5              | 6.9073   |  |  |  |  |



## 1.13 Probability Analysis of Discharge

 $\begin{array}{lll} N = & 12 \\ X_{mean} = & 14.432556 \\ S_x = & 5.6458638 \\ C_v = & 0.3911895 \\ a = & 0.1741575 \\ X_o = & 11.541506 \end{array}$ 

| Obser | ved data                                                    | Obs |      | агталдеd in t<br>magnitude                                  | he order of       |
|-------|-------------------------------------------------------------|-----|------|-------------------------------------------------------------|-------------------|
| Year  | Tanta:<br>Annual<br>Maximum<br>Daily<br>Discharge<br>(m3/s) | No. | Year | Tanta:<br>Annual<br>Maximum<br>Daily<br>Discharge<br>(m3/s) | Plotting<br>value |
| 1964  |                                                             | 1   | 1992 | 7.8