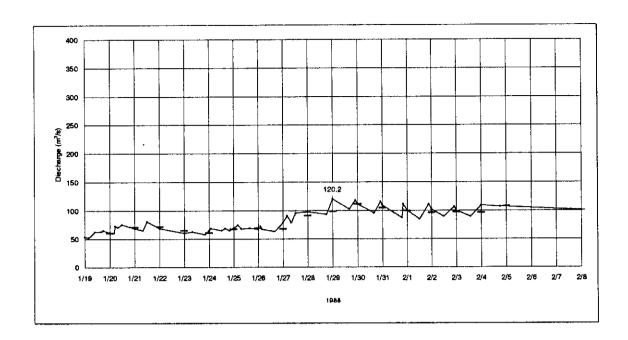

| Date/Time                        | a            | Delty 0 | Date/Time      | Q        | Daily Q  |
|----------------------------------|--------------|---------|----------------|----------|----------|
| 88/01/19 00:00                   | 53.5         |         | 88/02/02 12:00 | 88.75254 |          |
| 88/01/19 04:00                   | 52.7         |         | 88/02/02 22:00 | 106.2374 |          |
| 88/01/19 10:00                   | 62.3         |         | 88/02/03 00:00 | 99,52688 | 96.82039 |
| A8/01/19 16:00                   | 63.2         |         | 86/02/03 00:00 | 99.52688 |          |
| 88/01/19 18:00                   | 65.0         |         | 88/02/03 14:00 | 88.75254 |          |
| 88/01/20 00:00                   | 61.4         | 60.0    | 66/02/04 00:00 | 108,5148 | 95.01219 |
| 88/01/20 00:00                   | 51.4         | ŀ       | 88/02/04 00:00 | 108.5148 |          |
| 88/01/20 04:00                   | 60.5         | 1       | 88/02/04 18:00 | 106.2374 | _        |
| 88/01/20 05:00                   | 72.6         | į       | 88/02/05 00:00 | 106.2374 | 107.0914 |
| 88/01/20 08:00                   | 70.7         | 1       | 88/02/13 00:00 | 90.85507 |          |
| 88/01/20 12:00                   | 75.5         |         | 88/02/13 18:00 | 96.24049 |          |
| 88/01/21 00:00                   | 68.8         | 70.1    | 88/02/14 00:00 | 88,75254 | 93.26909 |
| 88/01/21 00:00                   | 6.60         |         | i              |          |          |
| 88/01/21 08:00                   | 65.0         |         | 1              |          |          |
| 68/01/21 12:00                   | 80.5         |         |                |          |          |
| 88/01/22 00:00                   | 68.8         | 71.8    |                |          |          |
| 86/01/22 00:00                   | 68.8         |         |                |          |          |
| 88/01/23 00:00                   | 60.5         | 64.6    |                |          |          |
| 88/01/25 00:00                   | 60,5         |         |                |          |          |
| 88/01/23 08:00                   | 62.3         |         | 1              |          |          |
| 88/01/23 20:00                   | 57.8         |         | 1              |          |          |
| 88/01/24 00:00                   | 55.0         | 60.7    | 1              |          |          |
| 88/01/24 00:00                   | 55.0         |         |                |          |          |
| 88/01/24 02:00                   | 58.8         |         |                |          |          |
| 88/01/24 12:00                   | 55.0         |         |                |          |          |
| 88/01/24 16:00                   | 58.8         |         |                |          |          |
| 88/01/24 20:00                   | 55.0         |         |                |          |          |
| 88/01/25 00:00                   | 68.8         | 66.9    | j              |          |          |
| 88/01/25 00:00                   | 58.8         |         | 1              |          |          |
| 88/01/25 04:00                   | 74.5         |         | 1              | 1        |          |
| 88/01/25 08:00                   | 67.8         |         |                | ĺ        |          |
| 86/01/25 15:00                   | 58.8         |         |                | 1        |          |
| 88/01/25 00:00                   | 66.9         | 69.2    |                |          |          |
| 86/01/26 00:00                   | 66.9         |         |                |          | •        |
| 88/01/26 02:00                   | 72.6         |         |                |          |          |
| 88/01/26 04:00                   | 66.9         |         |                |          | l        |
| 88/01/26 15:00                   | <b>5</b> 3.2 |         |                |          |          |
| 88/01/27 00:00                   | 78.5         | 67.8    |                |          |          |
| 88/01/27 00:00                   | 78.5         |         |                |          |          |
| 88/01/27 04:00                   | 90.9         |         | i              |          |          |
| 88/01/27 08:00                   | 78.5         |         |                |          |          |
| 88/01/27 12:00                   | 95.2         |         |                |          |          |
| 88/01/28 00:00                   | 97.3         | 90.8    |                |          |          |
| 88/01/28 00:00                   | 97.3         |         |                | ł        | 1        |
| 88/01/28 18:00                   | 93.0         |         |                | l .      |          |
| 88/01/29 00:00                   | 120.2        | 98.0    |                | 1        |          |
| 88/01/29 00:00                   | 120.2        |         |                |          | ]        |
| 88/01/29 16:00                   | 101.7        | ì       |                |          | 1        |
| 88/01/29 22:00                   | 117.8        | 1       |                |          | l        |
| 88/01/30 00:00                   | 110.8        | 111.0   |                |          | İ        |
| 88/01/30 00:00                   | 110.8        |         |                |          | ĺ        |
| 86/01/30 15:00                   | 95.2         |         |                |          | ĺ        |
| 66/01/30 22:00                   | 115,5        |         |                |          |          |
| 68/01/31 00:00                   | 108.5        | 104.5   |                |          |          |
| 88/01/31 00:00                   | 108.5        |         |                |          |          |
| 86/01/31 19:00                   | 86.7         |         |                |          |          |
| 88/01/31 20:00                   | 110.8        |         |                |          |          |
| 88/02/01 00:00                   | 99.5         | 98,9    |                |          |          |
| BB/02/01 00:00                   |              | 1       |                | 1        | I        |
| 88/02/01 00:00                   | 99.5         |         |                |          |          |
| 3                                | 99,5<br>64.6 |         |                | }        |          |
| 88/02/01 00:00                   |              |         |                |          |          |
| 88/02/01 00:00<br>88/02/01 12:00 | 84.6         | 95.0    |                |          |          |