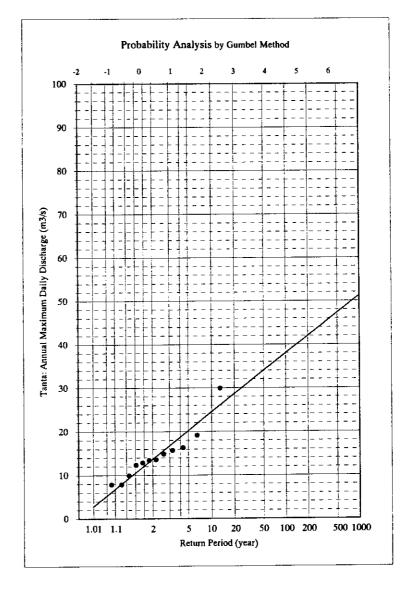

## 1.11 Discharge Hydrograph at Chavin Station

| 1985                             |              |         | -   |           |    |          |
|----------------------------------|--------------|---------|-----|-----------|----|----------|
| Date/Time                        | Q            | Daily C | L   | Date/Time | -0 | Daily Q  |
| 85/12/17 00:00                   | 20.2         | 20.2    | - 1 |           |    |          |
| 85/12/17 00:00                   | 20.2         |         | l   |           |    |          |
| 85/12/18 00:00                   | 20.9         | 20.5    | 1   |           |    |          |
| 85/12/18 00:00                   | 21.6         | ا۔ ۔۔ ا |     |           |    | <b> </b> |
| 85/12/19 00:00                   | 21,6         | 21.6    |     |           |    |          |
| 85/12/19 00:00                   | 31.7         |         |     |           |    |          |
| 85/12/20 00:00                   | 36.2         | 33.9    | - 1 |           |    |          |
| 85/12/20 00:00                   | 43.2         | 40.4    | - 1 |           |    |          |
| 85/12/21 00:00                   | 41.1         | 42.1    | - 1 |           |    |          |
| 85/12/21 00:00                   | 52.0         | *** *   |     |           |    |          |
| 65/12/22 00:00                   | 52.0<br>67.2 | 52.0    |     |           | į  |          |
| 85/12/22 00:00                   | 58.0         | 52.6    |     |           | 1  |          |
| 85/12/23 00:00<br>85/12/23 00:00 | 54.4         | 02.0    |     |           |    |          |
| 85/12/24 00:00                   | 54.4         | 54.4    | ţ   |           | 1  |          |
| 85/12/24 00:00                   | 58.0         | <b></b> | - 1 |           | 1  |          |
| 85/12/25 00:00                   | 59.9         | 64.0    | - 1 |           | ì  | [        |
| 85/12/25 00:00                   | 61.9         |         | - 1 |           | 1  |          |
| 85/12/26 00:00                   | 59.3         | 50.5    |     |           |    |          |
| 85/12/26 00:00                   | 75.6         |         |     |           |    |          |
| 85/12/27 00:00                   | 81.5         | 78.6    | - 1 |           |    |          |
| 85/12/27 00:00                   | 102.9        |         | Ì   |           |    | :        |
| 85/12/28 00:00                   | 94.4         | 98.6    |     |           | 1  | 1        |
| 85/12/28 00:00                   | 71.3         |         | - 1 |           |    |          |
| 85/12/29 00:00                   | 68.5         | 89.9    |     |           |    |          |
| 85/12/29 00:00                   | 64.5         |         | l   |           |    |          |
| 65/12/30 00:00                   | 61.9         | 53.2    | - 1 |           | ١. |          |
| 85/12/30 00:00                   | 56.8         | 1       | - 1 |           | *  | Į.       |
| 85/12/31 00:00                   | 56.6         | 56.8    | - 1 |           |    | 1        |
| 85/12/31 00:00                   | 54.4         |         | - 1 |           | ì  | l        |
| 85/01/01 00:00                   | 55.6         | 55.0    | - 1 |           |    |          |
| 85/01/01 06:06                   | 58.0         | ]       | - 1 |           |    |          |
| 85/01/01 18:00                   | 49.7         | 54.3    | ŀ   |           |    |          |
| 85/01/02 05:00                   | 61.9         | i l     | - 1 |           |    |          |
| 85/01/02 18:00                   | 56.0         | 59.4    | 1   |           |    |          |
| 86/01/03 06:00                   | 61.9         |         |     |           | Į. | 1        |
| 86/01/03 18:00                   | 59.3         | 50.2    |     |           |    |          |
| 85/01/04 06:00                   | 56.a         |         |     |           |    |          |
| 85/01/04 18:00                   | 56.8         |         | - 1 |           |    |          |
| 86/01/05 06:00                   | 56.8         |         |     |           |    |          |
| 85/01/05 18:00                   | 54.4         |         | - 1 |           | ŀ  | ]        |
| 86/01/06 05:00                   | 52.0         |         |     |           | 1  | 1        |
| 86/01/06 18:00                   | 64.5         | 60.1    |     |           |    |          |
| ł                                |              |         |     |           |    |          |
|                                  |              |         |     |           |    |          |
|                                  |              |         |     |           |    |          |
|                                  |              |         |     |           |    |          |
|                                  | 1            | 1       |     |           |    | 1        |
|                                  |              | j       |     |           | 1  |          |
|                                  |              |         |     |           |    |          |
| 1                                | 1            |         |     |           | 1  |          |
| 1                                |              |         |     |           |    |          |
| 1                                |              |         |     |           |    |          |
| Ì                                |              | 1       |     |           | 1  |          |
|                                  |              |         | ·   |           | }  |          |
|                                  |              | 1       |     |           | 1  |          |
| 1                                | 1            | I       |     |           | i  | 1        |
|                                  | 1            |         |     |           |    |          |
|                                  |              |         |     |           |    |          |
|                                  |              |         |     |           |    | 1        |
|                                  |              |         | }   |           |    | 1        |
| 1                                |              |         | ĺ   |           | 1  |          |
|                                  |              | 1       | l   |           | .1 |          |