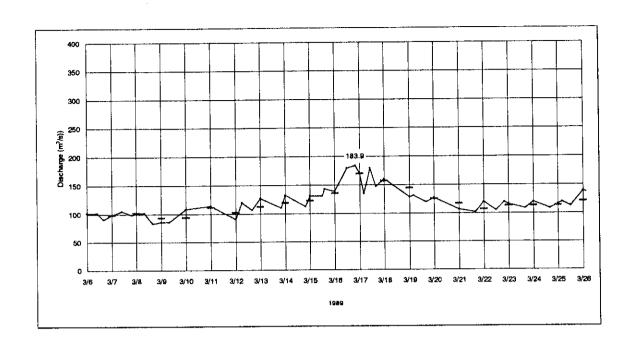

| Date/Time      | 0     | Daily Q     | Date/Time      | Q        | Dely C  |
|----------------|-------|-------------|----------------|----------|---------|
| 89/03/05 00:00 | 101.6 |             | 89/03/25 00:00 | 115.4985 |         |
| 89/05/05 10:00 | 101.5 |             | 89/05/25 04:00 | 119.1668 |         |
| 89/03/06 16:00 | 90.4  | L           | 89/03/25 12:00 | 111.9063 |         |
| 89/03/07 00:00 | 98.3  | 97.8        | 89/03/26 00:00 | 138.685  | 120.715 |
| 89/03/07 00:00 | 98.3  |             | 89/03/26 00:00 | 138.685  |         |
| 89/03/07 10:00 | 104.9 | 1           | 89/03/26 14:00 | 130.6393 |         |
| 89/03/07 20:00 | 98.3  |             | 69/03/26 16:00 | 151.3562 |         |
| 89/03/08 00:00 | 101.6 | 101.3       | 89/03/27 00:00 | 155.7598 | 141,490 |
| 89/03/08 00:00 | 101.6 |             |                |          |         |
| 89/03/08 08:00 | 101.5 |             |                |          |         |
| 89/03/06 16:00 | 82.9  | i i         |                |          |         |
| 89/03/09 00:00 | 85.8  | 92.7        | Į.             |          |         |
| 89/03/09 00:00 | 85.6  |             | į              |          |         |
| 69/03/09 06:00 | 65.B  |             | i              |          |         |
| 89/03/10 00:00 | 108.4 | 93.3        | 1              |          |         |
| 89/03/10 00:00 | 108.4 |             | 1              |          |         |
| 89/03/11 00:00 | 113.7 | 111.0       | 1              |          |         |
| 89/03/11 00:00 | 113.7 |             |                |          |         |
| 89/03/12 00:00 | 90.4  | 102.0       |                |          | }       |
| 89/03/12 00:00 | 90.4  |             | [              | 1        |         |
| 89/03/12 06:00 | 119.2 |             |                |          | l       |
| 69/03/12 15:00 | 106.7 |             |                |          | l       |
| 89/03/13 00:00 | 126.7 | 112.1       |                |          |         |
| 89/03/13 00:00 | 126.7 |             |                |          |         |
| 89/03/13 20:00 | 110.1 | k           |                |          |         |
| 89/03/14 00:00 | 132.6 | 118,9       |                | ŀ        |         |
| 89/03/14 00:00 | 132.6 | 1,2.0       | 1              | į.       |         |
| 89/03/14 20:00 | 111.9 | 1           | ]              | 1        |         |
| 89/03/15 00:00 | 130.6 | 122.1       |                |          |         |
| 89/03/15 00:00 | 130.6 | ,           |                |          |         |
| 89/03/15 12:00 | 130.6 |             |                |          |         |
| 89/03/15 14:00 | 142.8 | i I         |                |          |         |
| 89/03/15 00:00 | 138.7 | 135,4       |                |          |         |
| 89/03/16 00:00 | 138.7 | 1,35,4      |                |          | 1       |
| 89/03/16 12:00 | 179.0 |             | 1              | ļ        |         |
|                | 183.9 |             | i              | Í        | "       |
| 89/03/15 20:00 |       | 169.4       |                |          |         |
| 89/03/17 00:00 | 169.5 | 109.4       |                |          |         |
| 89/03/17 00:00 | 169.5 |             |                |          |         |
| 89/03/17 04:00 | 134.6 | } I         |                |          |         |
| 69/03/17 10:00 | 179.0 |             |                |          |         |
| 89/03/17 16:00 | 147.1 | <u>,</u> _] |                | ļ        |         |
| 89/03/18 00:00 | 150.2 | 156.5       |                |          | 1       |
| 89/03/16 00:00 | 150.2 |             |                |          |         |
| 89/03/19 00:00 | 128.7 | 144.5       |                |          |         |
| 89/03/19 00:00 | 128.7 |             |                |          |         |
| B9/03/19 04:00 | 130.6 | 1 1         |                | 1        | 1       |
| 89/03/19 16:00 | 119.2 | 1           |                |          |         |
| 89/03/20 00:00 | 126.7 | 125,0       |                |          | 1       |
| 69/03/20 00:00 | 126.7 |             |                | 1        | l       |
| 69/03/21 00:00 | 105.7 | 116.7       | 1              |          | 1       |
| 89/03/21 00:00 | 106.7 |             |                | 1        |         |
| 89/08/21 15:00 | 101.6 |             | 1              | 1        |         |
| 89/03/22 00:00 | 119.2 | 106.2       |                | 1        |         |
| 89/03/22 00:00 | 119.2 |             |                | 1        | 1       |
| 89/03/22 12:00 | 104,9 | 1           |                | 1        |         |
| 89/03/22 20:00 | 119.2 | 1           |                | 1        | 1       |
| 89/03/23 00:00 | 115.5 | 112.9       |                | 1        | 1       |
| 89/03/23 00:00 | 115.5 | [           |                | 1        | 1       |
| 89/03/23 16:00 | 108.4 |             | 1              | }        | 1       |
| 89/03/24 00:00 | 119.2 | 112.5       |                | 1        |         |
| 89/03/24 00:00 | 119.2 |             |                |          |         |
|                | 108.4 |             | 1              |          |         |
| 69/03/24 16:00 | 108.4 | 1           | I              | 1        | 1       |