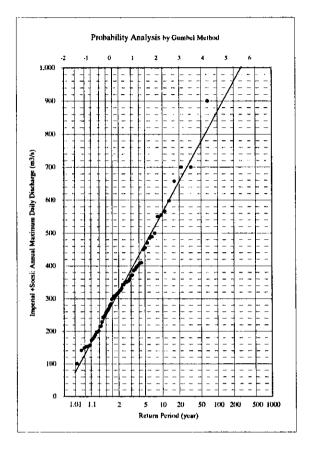

5            |
| 5                | 466.8                                                  | 1.4999            |
| 10               | 563,2                                                  | 2.2504            |
| 20               | 656.5                                                  | 2.9702            |
| 50               | 777.4                                                  | 3.9019            |
| 100              | 868.0                                                  | 4,6001            |
| 200              | 958.2                                                  | 5.2958            |
| 500              | 1077.2                                                 | 6.2136            |
| 1000             | 1167.2                                                 | 6.9073            |



## 1.14 Probability Analysis of Discharge in Low Water Period

Mean = 48.57 S = 17.91

| No.   Vear   Imperial + So   Imperial + So   Casi: Annual   average   discharge   (m3/s)   Vear   So   Casi: Annual   average   discharge   (m3/s)   Vear   So   Casi: Annual   average   discharge   (m3/s)   Vear   So   Casi: Annual   average   discharge   (m3/s)   Vear   So   Casi: Annual   average   discharge   (m3/s)   Vear   So   Casi: Annual   average   discharge   (m3/s)   Vear   So   Casi: Annual   average   discharge   (m3/s)   Vear   So   Casi: Annual   average   discharge   (m3/s)   Vear   So   Casi: Annual   Average   discharge   (m3/s)   Vear   So   Casi: Annual   Average   discharge   discharge   discharge   discharge   discharge   discharge   discharge   discharge   discharge   discharge