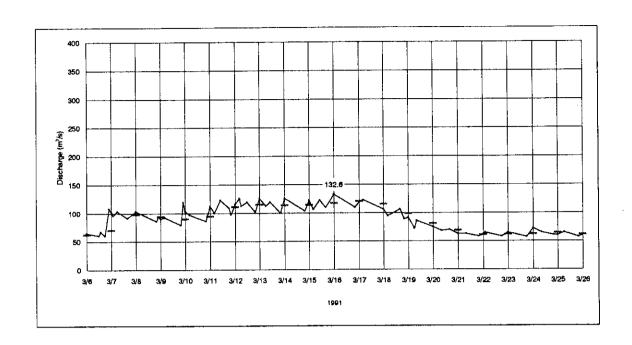

| Date/Time                        | 0             | Daily Q | Date/Time      | Q    | Daily C   |
|----------------------------------|---------------|---------|----------------|------|-----------|
| 91/00/05 00:00                   | 54.8          |         | 91/03/19 00:00 | 91.0 |           |
| 91/03/05 18:00                   | 59.0          |         | 91/03/19 06:00 | 72.1 |           |
| 91/03/06 00:00                   | 54.8          | 61.9    | 91/03/19 08:00 | 85.4 |           |
| 91/03/06 00:00                   | 64.8          |         | 91/03/20 00:00 | 74.7 | 80.3      |
| 91/03/06 12:00                   | 60.1          |         | 91/03/20 00:00 | 74.7 |           |
| 91/03/05 14:00                   | 67.2          |         | 91/03/20 08:00 | 58.4 |           |
| 91/03/05 18:00                   | 60.1          |         | 91/03/20 15:00 | 69.6 |           |
| B1/03/06 22:00                   | 107.6         |         | 91/03/21 00:00 | 62.4 | 6.9       |
| 91/03/07 00:00                   | 102.9         | 69.9    | 91/03/21 00:00 | 62.4 |           |
| 91/03/07 00:00                   | 102.9         |         | 91/03/21 08:00 | 62.4 |           |
| 91/03/07 02:00                   | 95.4          |         | 91/03/21 20:00 | 57.9 |           |
| 91/03/07 06:00                   | 102.9         |         | 91/03/22 00:00 | 61.3 | 60.8      |
| 91/03/07 16:00                   | 91.0          |         | 91/03/22 00:00 | 51.3 |           |
| 91/03/08 00:00                   | 102.9         | 97.5    | 91/03/22 02:00 | 64.8 |           |
| 91/03/08 00:00                   | 102.9         |         | 91/03/22 18:00 | 57.9 |           |
| 91/03/08 20:00                   | 85.4          |         | 91/03/23 00:00 | 54.8 | 61.5      |
| 91/03/08 22:00                   | 93.9          |         | 91/03/23 00:00 | 64.8 |           |
| 91/03/09 00:00                   | 89.6          | 93.5    | 91/03/23 18:00 | 56.8 |           |
| 91/03/09 00:00                   | 89.5          |         | 91/03/24 00:00 | 72.1 | 61.7      |
| 91/03/09 04:00                   | 92.5          |         | 91/03/24 00:00 | 72.1 |           |
| B1/03/09 20:00                   | 78.6          |         | 91/03/24 08:00 | 54.8 |           |
| 91/03/09 22:00                   | 118.9         |         | 91/03/24 20:00 | 80.1 |           |
| 91/03/10 00:00                   | 102.9         | 89.7    | 91/03/25 00:00 | 50.1 | 54.1      |
| 91/03/10 00:00                   | 102.9         | OP. /   | 91/03/25 00:00 | 60.1 | <b></b> / |
|                                  | 96.9          |         | 91/03/25 06:00 | 64.8 |           |
| 91/03/10 04:00                   |               |         |                | 56.8 |           |
| 91/03/10 20:00                   | 85.4          |         | 91/03/25 20:00 | 60.1 | 60.8      |
| 01/03/11 00:00                   | 112.3         | 93.9    | 91/03/26 00:00 | 00.1 | 00.8      |
| 91/03/11 00:00                   | 112.3         |         |                |      |           |
| 91/03/11 04:00                   | 99.9          |         |                |      |           |
| 91/03/11 10:00                   | 122.3         |         |                |      |           |
| 91/03/11 18:00                   | 109.1         | ļ       |                |      |           |
| 91/03/11 20:00                   | 96.9          | i       |                |      | Į.        |
| 91/03/12 00:00                   | 115.0         | 110.3   |                |      | [         |
| 91/03/12 00:00                   | 115.6         |         |                |      | •         |
| 91/03/12 04:00                   | 125.7         |         |                |      | i         |
| 91/03/12 05:00                   | 112.3         |         |                | i    |           |
| 91/03/12 12:00                   | 118.9         |         |                | j .  |           |
| 91/03/12 20:00                   | 101.4         |         |                | 1    |           |
| 01/03/15 00:00                   | 125.7         | 114.6   | .              | l l  |           |
| 91/03/13 00:00                   | 125.7         | ì       | : I            | 1    |           |
| 91/03/13 05:00                   | 112.3         | 1       |                |      |           |
| 91/03/13 10:00                   | 118.9         | 1       |                | 1    |           |
| 91/03/13 20:00                   | 90.9          |         |                |      |           |
| 91/03/14 00:00                   | 125.7         | 113.4   | <b> </b>       |      | ļ         |
| 91/03/14 00:00                   | 125.7         | 1       | <b> </b>       |      | 1         |
| 91/03/14 20:00                   | 102.9         |         |                |      | 1         |
|                                  |               | 114.0   |                | 1    | İ         |
| 91/03/15 00:00                   | 122.3         | 114.0   |                | 1    | I         |
| 91/03/15 00:00                   | 122.3         |         |                | 1    |           |
| 91/03/15 04:00                   | 106.0         |         |                |      |           |
| 91/03/15 10:00                   | 122.3         |         |                |      |           |
| 91/03/15 16:00                   | 109.1         |         | ļ <b>I</b>     | 1    | I         |
| 91/03/16 00:00                   | 132.6         | 116.8   | 1 1            | I    | I         |
| 91/03/16 00:00                   | 132.6         | 1       |                |      |           |
| 91/03/16 20:00                   | 109.1         | 1       |                |      |           |
| 91/03/17 00:00                   | 118.9         | 119.7   |                | I    | I         |
| 91/03/17 00:00                   | 116.0         |         |                |      |           |
| 91/03/17 04:00                   | 122.3         |         |                |      |           |
|                                  | 105.0         | 115.2   |                | 1    | 1         |
| 91/03/18 00:00                   |               |         | 1 1            | ı    | 1         |
|                                  | 1050          |         | l l            | 3    |           |
| 81/03/18 00:00                   | 105.0<br>93.9 |         |                |      |           |
| 91/03/18 00:00<br>91/03/18 04:00 | 93.9          |         |                |      |           |
| 81/03/18 00:00                   |               |         |                |      |           |