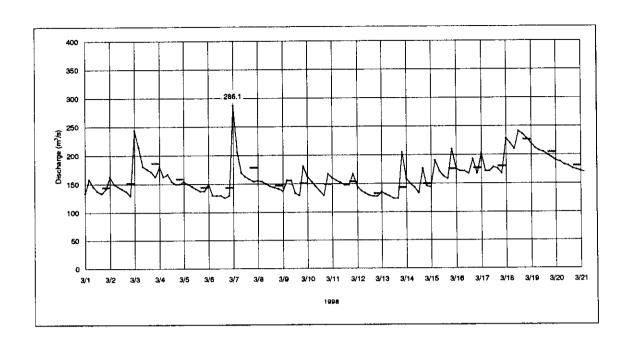

| 5,00,8       | 8    |
|                                                                      | 86.7         | ]     | 98/01/09 00:00                   | 81.8         | l    |
|                                                                      |              |       | 1                                | 1 77.0       | i    |
|                                                                      | 77.2         | ļ .   | 98/01/09 04:00                   | 77.2         |      |
| 7/12/29 16:00                                                        | 77.2<br>77.2 | 85.3  | 98/01/09 04:00                   | 72.8         |      |
| 97/12/29 12:00<br>97/12/29 16:00<br>97/12/29 20:00<br>97/12/30 00:00 |              | 85.3  |                                  | 1            |      |



| Date/Time      | Q     | Daily C | Date/Time      | Q     | Daily C |
|----------------|-------|---------|----------------|-------|---------|
| 98/03/01 00:00 | 132.9 |         | 98/03/11 12:00 | 147.2 |         |
| P6/05/01 04:00 | 157.0 |         | 96/03/11 16:00 | 147.2 |         |
| 96/03/01 08:00 | 145,2 |         | 98/03/11 20:00 | 166.7 | 153.5   |
| 96/03/01 12:00 | 137.0 |         | 98/03/12 00:00 | 145.2 |         |
| 98/03/01 16:00 | 132.9 |         | 96/03/12 04:00 | 137.0 | i       |
| 98/03/01 20:00 | 141.0 | 143.6   | 98/03/12 08:00 | 132.9 |         |
| 98/03/02 00:00 | 162.3 | ,       | 98/03/12 12:00 | 129.0 |         |
| 98/03/02 04:00 | 149,4 |         | 98/03/12 16:00 | 127.0 |         |
| 98/03/02 08:00 | 145.2 | :       | 98/03/12 20:00 | 127.0 | 132.2   |
| 98/0