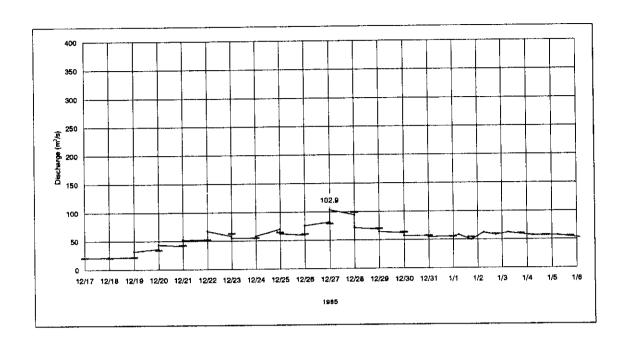

## 1.11 Discharge Hydrograph at Chavin Station

| 1985                             |              |         | -   |           |    |          |
|----------------------------------|--------------|---------|-----|-----------|----|----------|
| Date/Time                        | Q            | Daily C | L   | Date/Time | -0 | Daily Q  |
| 85/12/17 00:00                   | 20.2         | 20.2    | - 1 |           |    |          |
| 85/12/17 00:00                   | 20.2         |         | l   |           |    |          |
| 85/12/18 00:00                   | 20.9         | 20.5    | 1   |           |    |          |
| 85/12/18 00:00                   | 21.6         | ا۔ ۔۔ ا |     |           |    | <b> </b> |
| 85/12/19 00:00                   | 21,6         | 21.6    |     |           |    |          |
| 85/12/19 00:00                   | 31.7         |         |     |           |    |          |
| 85/12/20 00:00                   | 36.2         | 33.9    | - 1 |           |    |          |
| 85/12/20 00:00                   | 43.2         | 40.4    | - 1 |           |    |          |
| 85/12/21 00:00                   | 41.1         | 42.1    | - 1 |           |    |          |
| 85/12/21 00:00                   | 52.0         | *** *   |     |           |    |          |
| 65/12/22 00:00                   | 52.0<br>67.2 | 52.0    |     |           | į  |          |
| 85/12/22 00:00                   | 58.0         | 52.6    |     |           | 1  |          |
| 85/12/23 00:00<br>85/12/23 00:00 | 54.4         | 02.0    |     |           |    |          |
| 85/12/24 00:00                   | 54.4         | 54.4    | ţ   |           | 1  |          |
| 85/12/24 00:00                   | 58.0         | <b></b> | - 1 |           | 1  |          |
| 85/12/25 00:00                   | 59.9         | 64.0    | - 1 |           | ì  | [        |
| 85/12/25 00:00                   | 61.9         |         | - 1 |           | 1  |          |
| 85/12/26 00:00                   | 59.3         | 50.5    |     |           |    |          |
| 85/12/26 00:00                   | 75.6         |         |     |           |    |          |
| 85/12/27 00:00                   | 81.5         | 78.6    | - 1 |           |    |          |
| 85/12/27 00:00                   | 102.9        |         | Ì   |           |    | :        |
| 85/12/28 00:00                   | 94.4         | 98.6    |     |           | 1  | 1        |
| 85/12/28 00:00                   | 71.3         |         | - 1 |           |    |          |
| 85/12/29 00:00                   | 68.5         | 89.9    |     |           |    |          |
| 85/12/29 00:00                   | 64.5         |         | l   |           |    |          |
| 65/12/30 00:00                   | 61.9         | 53.2    | - 1 |           | ١. |          |
| 85/12/30 00:00                   | 56.8         | 1       | - 1 |           | *  | Į.       |
| 85/12/31 00:00                   | 56.6         | 56.8    | - 1 |           |    | 1        |
| 85/12/31 00:00                   | 54.4         |         | - 1 |           | ì  | l        |
| 85/01/01 00:00                   | 55.6         | 55.0    | - 1 |           |    |          |
| 85/01/01 06:06                   | 58.0         | ]       | - 1 |           |    |          |
| 85/01/01 18:00                   | 49.7         | 54.3    | ŀ   |           |    |          |
| 85/01/02 05:00                   | 61.9         | i l     | - 1 |           |    |          |
| 85/01/02 18:00                   | 56.0         | 59.4    | 1   |           |    |          |
| 86/01/03 06:00                   | 61.9         |         |     |           | Į. | 1        |
| 86/01/03 18:00                   | 59.3         | 50.2    |     |           |    |          |
| 85/01/04 06:00                   | 56.a         |         |     |           |    |          |
| 85/01/04 18:00                   | 56.8         |         | - 1 |           |    |          |
| 86/01/05 06:00                   | 56.8         |         |     |           |    |          |
| 85/01/05 18:00                   | 54.4         |         | - 1 |           | ŀ  | ]        |
| 86/01/06 05:00                   | 52.0         |         |     |           | 1  | 1        |
| 86/01/06 18:00                   | 64.5         | 60.1    |     |           |    |          |
| ł                                |              |         |     |           |    |          |
|                                  |              |         |     |           |    |          |
|                                  |              |         |     |           |    |          |
|                                  |              |         |     |           |    |          |
|                                  | 1            | 1       |     |           |    | 1        |
|                                  |              | j       |     |           | 1  |          |
|                                  |              |         |     |           |    |          |
| 1                                | 1            |         |     |           | 1  |          |
| 1                                |              |         |     |           |    |          |
| 1                                |              |         |     |           |    |          |
| Ì                                |              | 1       |     |           | 1  |          |
|                                  |              |         | ·   |           | }  |          |
|                                  |              | 1       |     |           | 1  |          |
| 1                                | 1            | I       |     |           | i  | 1        |
|                                  | 1            |         |     |           |    |          |
|                                  |              |         |     |           |    |          |
|                                  |              |         |     |           |    | 1        |
|                                  |              |         | }   |           |    | 1        |
| 1                                |              |         | ĺ   |           | 1  |          |
|                                  |              | 1       | l   |           | .1 |          |