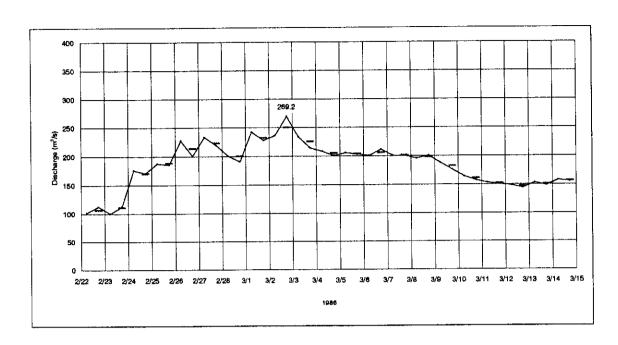

| B6<br>Date/Time | Q     | Daily C | Γ.  | Date/Time | C   | Daily Q |
|-----------------|-------|---------|-----|-----------|-----|---------|
| 86/02/22 06:00  | 101.2 |         | ľ   |           |     |         |
| 86/02/22 18:00  | 111.9 | 105.9   | - 1 |           |     |         |
| 66/02/23 06:00  | 99.4  |         | - 1 |           |     |         |
| 86/02/23 18:00  | 111.9 | 110.4   |     |           |     |         |
|                 |       | 110.4   |     |           |     |         |
| 65/02/24 06:00  | 175.5 |         |     |           | l   |         |
| 86/02/24 18:00  | 170.8 | 170.2   |     |           | i . |         |
| 86/02/25 06:00  | 187.8 |         |     |           |     |         |
| 86/02/25 18:00  | 185.3 | 188.2   | 1   |           |     |         |
| 85/02/25 05:00  | 227.7 | 1       | ı   |           |     |         |
| 85/02/26 18:00  | 200.5 | 213.6   |     |           |     | 1       |
| 86/02/27 06:00  | 233.4 |         | - 1 |           |     |         |
| 85/02/27 18:00  | 219.4 | 223.2   |     |           |     |         |
| 66/02/28 06:00  | 200.6 |         |     |           | 1   |         |
| 86/02/2B 18:00  | 190.4 | 199.9   |     |           | ł   |         |
| 86/03/01 06:00  | 242.1 |         |     |           | 1   |         |
|                 | 227.7 | 232.2   |     |           |     |         |
| 86/03/01 18:00  |       | 232.2   | - 1 |           |     |         |
| 86/03/02 06:00  | 236.3 |         | - 1 |           |     | 1       |
| 86/03/02 18:00  | 269.2 | 249.9   | - 1 |           |     | 1       |
| 86/03/03 96:00  | 233.4 |         | - 1 |           | 1   |         |
| 86/03/03 18:00  | 213.9 | 225.6   |     |           | 1   | 1       |
| 65/03/04 06:00  | 208.5 |         |     |           | l . |         |
| 86/03/04 18:00  | 200.6 | 205.3   |     |           | 1   |         |
| 66/03/05 06:00  | 205.₽ |         |     |           | 1   |         |
| 86/03/05 18:00  | 203.2 | 204.1   |     |           |     |         |
|                 | 200.5 | 204.1   |     |           |     |         |
| 86/03/06 06:00  |       |         |     |           |     | Į.      |
| 86/03/06 18:00  | 211.2 | 205.4   |     |           |     | 1       |
| 86/03/07 96:00  | 200.6 |         | 1   |           |     |         |
| 86/03/07 18:00  | 200.6 | 201.0   |     |           |     |         |
| 85/03/08 06:00  | 195.5 |         |     |           | 1   |         |
| 85/03/08 18:00  | 200.6 | 197.6   |     |           | 1   |         |
| 86/03/09 05:00  | 187.8 |         |     |           | i   |         |
| 86/03/09 18:00  | 175.5 | 181.8   |     |           |     | ļ       |
| 86/03/10 06:00  | 163.7 |         |     |           |     | 1       |
| 66/03/10 18:00  | 156.9 | 160.8   |     |           |     |         |
|                 |       | ,00.6   | 1   |           |     | 1       |
| A6/03/11 06:00  | 152.4 |         | l i |           |     |         |
| 85/03/11 18:00  | 150.2 | 151,5   |     |           |     |         |
| 85/03/12 06:00  | 148.0 |         |     |           | ļ   |         |
| 85/03/12 18:00  | 143.7 | 145,6   |     |           | )   |         |
| 85/03/13 06:00  | 152.4 |         |     |           | 1   |         |
| 85/03/13 16:00  | 148.0 | 150.2   | 1   |           |     |         |
| 86/03/14 06:00  | 156.9 |         | [   |           | 1   | 1       |
| 86/03/14 18:00  | 154.7 | 155.8   |     |           | 1   | 1       |
| 50/03/14 18.00  | 104.7 | ,,,,,,, |     |           | 1   | 1       |
|                 |       | 1       |     |           | 1   | 1       |
|                 |       |         |     |           | 1   | 1       |
|                 |       |         |     |           | 1   | 1       |
|                 |       | 1       |     |           | 1   | 1       |
| Į               |       | 1       |     |           | 1   |         |
| Ì               |       | t i     | 1 1 |           |     |         |
| 1               |       | l .     | 1 1 |           |     | i       |
|                 |       |         | 1 1 |           |     |         |
|                 |       |         |     |           |     | ļ       |
|                 |       |         |     |           |     |         |
|                 |       | I       |     |           | 1   | 1       |
|                 |       | I       |     |           |     | 1       |
|                 |       | I       |     |           | 1   | 1       |
|                 |       | I       |     |           | 1   | 1       |
|                 |       | I       |     |           |     | 1       |
| ļ               |       | 1       | ]   |           | 1   | 1       |
|                 |       | ł       |     |           | 1   | ]       |
|                 |       | 1       | 1   |           | 1   | 1       |
| 1               |       | 1       |     |           | 1   | 1       |
| 1               |       | 1       | 1   |           |     | 1       |
|                 |       | 1       |     |           | 1   |         |
| l               |       | 1       | 1   |           | 1   | 1       |
|                 |       | 1       | 1   |           | I   | 1       |
|                 |       |         |     |           |     |         |