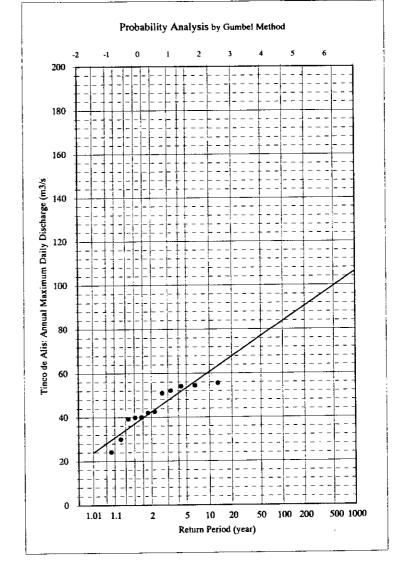

| 1.4999         |  |  |  |  |
| 10                  | 60.7                                                 | 2.2504         |  |  |  |  |
| 20                  | 67.8                                                 | 2.9702         |  |  |  |  |
| 50                  | 76.9                                                 | 3.9019         |  |  |  |  |
| 100                 | 83.7                                                 | 4.6001         |  |  |  |  |
| 200                 | 90.5                                                 | 5.2958         |  |  |  |  |
| 500                 | 99.4                                                 | 6.2136         |  |  |  |  |
| 1000                | 106.2                                                | 6.9073         |  |  |  |  |



N = 12 X mean = 159.80142 S<sub>x</sub> = 43.128362 C<sub>y</sub> = 0.2698872 a = 0.0227987 X<sub>o</sub> = 137.71689

| Observed data |                | Observed data arranged in the order of magnitude |      |           |          |
|---------------|----------------|--------------------------------------------------|------|-----------|----------|
|               |                | <u> </u>                                         |      |           |          |
|               | Chavin:        |                                                  |      | Chavin:   |          |
|               | Annual         |                                                  |      | Annual    |          |
| Year          | Maximum        | No.                                              | Year | Maximu