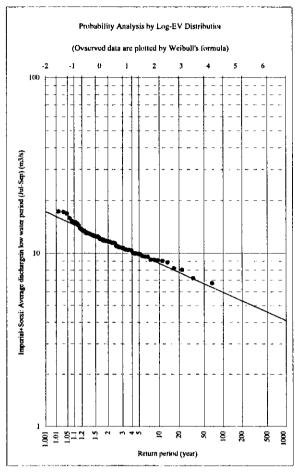

|  |  |  |  |  |
| 1.020               | 15.74                                                                                  |  |  |  |  |  |
| 1.010               | 16.16                                                                                  |  |  |  |  |  |
| 1.005               | 16.54                                                                                  |  |  |  |  |  |
| 1,004               | 16.65                                                                                  |  |  |  |  |  |
| 1.002               | 16.97                                                                                  |  |  |  |  |  |
| 1.001               | 17.27                                                                                  |  |  |  |  |  |