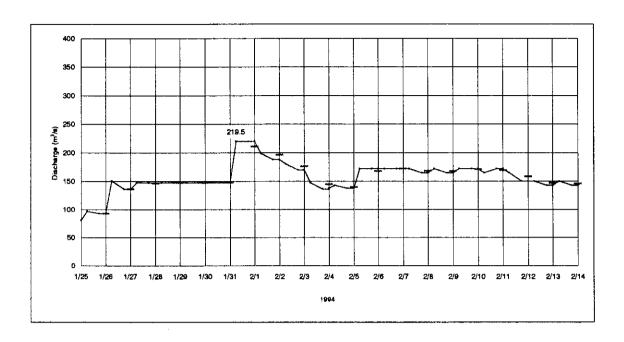

|                                           | 71.7 | Deliy Q<br>170.8 |
|-------------------------------------------|------|------------------|
|                                           | 71.7 | 170 8            |
|                                           |      | 170.6            |
| 94/01/25 05:00 96.4 94/02/10 00:00 1      | 71.7 |                  |
| 94/01/25 18:00 92.3 94/02/10 06:00 1      | 64.3 |                  |
| 94/01/25 00:00 92.3 92.4 94/02/10 18:00 1 | 71.7 |                  |
| 94/01/26 00:00 92.3 94/02/11 00:00 1      | 71.7 | 168.9            |
|                                           | 71.7 |                  |
|                                           | 64.3 |                  |
|                                           | 49.8 |                  |
|                                           | 49.8 | 158.0            |
|                                           | 49.8 | 130.5            |
| 1 1 1 1 1 1 1 1 1 1 1 1 1 1 1 1 1 1 1 1   |      |                  |
|                                           | 49.8 |                  |
| ,                                         |      |                  |
|                                           | 42.8 | 146.3            |
| 1                                         | 42.8 |                  |
|                                           | 49.8 |                  |
|                                           | 42.8 |                  |
| 94/01/29 00:00 147.3 94/02/14 00:00 1     | 42.8 | 145.4            |
| 94/01/29 05:00 147.3 94/02/14 00:00 1     | 42.8 |                  |
| 94/01/29 18:00 147.3 94/02/14 06:00 1     | 49.8 |                  |
| 94/01/30 00:00 147.3 147.3 94/02/14 18:00 | 42.8 |                  |
|                                           | 42.8 | 145.4            |
| 94/01/30 06:00 147.3                      | .    |                  |
| 94/01/30 18:00 147.3                      |      |                  |
| 94/01/31 00:00 147.3 147.3                | 1    |                  |
| 94/01/31 00:00 147.3                      |      |                  |
| 94/01/31 06:00 219.5                      |      |                  |
| 94/01/31 18:00 219.5                      |      |                  |
|                                           |      |                  |
| 94/02/01 00:00 219.5 210.5                |      |                  |
| 94/02/01 00:00 219.5                      |      |                  |
| 94/02/01 08:00 199.1                      |      |                  |
| 94/02/01 18:00 187.7                      |      |                  |
| 94/02/02 00:00 187.7 195.9                |      |                  |
| 94/02/02 00:00 187.7                      |      |                  |
| P4/02/02 06:00 180.3                      |      |                  |
| 94/02/02 18:00 189.8                      |      |                  |
| 94/02/03 00:00 169.8 176.0                |      |                  |
| 94/02/03 00:00 189.8                      |      |                  |
| 94/02/03 05:00 147.3                      |      |                  |
| 94/02/03 18:00 135.5                      |      |                  |
| 94/02/04 00:00 135.5 144.3                |      |                  |
| 94/02/04 00:00 137.3                      |      |                  |
| 94/02/04 06:00 142.8                      |      |                  |
| 94/02/04 18:00 137.3                      | 1    |                  |
| 94/02/05 00:00 137.3 139.3                | 1    |                  |
|                                           | 1    |                  |
|                                           | 1    |                  |
| 94/02/05 06:00 171.7                      | 1    |                  |
| 94/02/05 18:00 171.7                      | 1    |                  |
| 94/02/06 00:00 171.7 167.4                |      |                  |
| 94/02/06 00:00 171.7                      |      |                  |
| 94/02/06 06:00 171.7                      | 1    |                  |
| 94/02/05 18:00 171.7                      | 1    |                  |
| 94/02/07 00:06 171.7 171.7                | 1    |                  |
| 94/02/07 00:00 171.7                      | 1    |                  |
| 94/02/07 06:00 171.7                      | 1    |                  |
| 94/02/07 18:00 154.3                      | 1    |                  |
| 94/02/08 00:00 164.3 168.0                | 1    |                  |
| 94/02/08 00:00 164.3                      | 1    |                  |
| 94/02/08 06:00 171.7                      | 1    |                  |
| 94/02/08 18:00 164.3                      | 1    |                  |
|                                           | 1    |                  |
| 94/02/09 00:00 164.3 167.1                | 1    |                  |
| 94/02/09 00:00 164.3                      | 1    |                  |
| 94/02/09 08:00 171.7                      | 1    |                  |
| 94/02/09 18:00 171.7                      |      |                  |