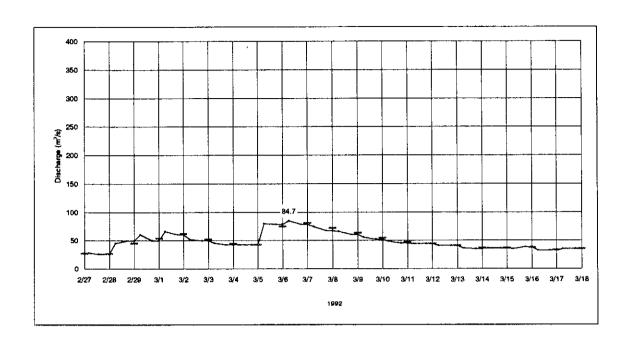

| Date/Time      | Q    | Daily Q | Date/Time      | Q    | Dwity Q |
|----------------|------|---------|----------------|------|---------|
| 92/02/27 00:00 | 28.0 | 26.9    | 92/03/13 18:00 | 35.1 |         |
| 92/02/27 00:00 | 28,0 |         | 92/03/14 00:00 | 35.1 | 36.1    |
| 92/02/27 04:00 | 28.0 |         | 92/03/14 00:00 | 35.1 |         |
| 92/02/27 14:00 | 25.9 |         | 92/03/14 06:00 | 36.0 |         |
| 92/02/28 00:00 | 25.9 | 26,7    | 92/03/14 18:00 | 36.0 |         |
| 92/02/28 00:00 | 25.9 |         | 92/05/15 00:00 | 36.0 | 35.1    |
| 92/02/28 05:00 | 44.0 |         | B2/03/18 00:00 | 36.0 |         |
| 92/02/28 18:00 | 4D.B |         | 92/03/15 06:00 | 35.1 |         |
| 92/02/29 00:00 | 49.8 | 45.0    | 92/03/15 18:00 | 36.5 |         |
| 92/02/29 00:00 | 49.8 |         | 92/03/16 00:00 | 38.5 | 36.9    |
| 92/02/29 06:00 | 60.4 |         | 92/03/16 00:00 | 36.5 |         |
| 92/02/29 18:00 | 49.8 |         | 92/03/16 05:00 | 31.9 |         |
| 92/03/01 00:00 | 49.8 | 53.8    | 92/03/16 18:00 | 31.9 |         |
| 92/93/01 90:00 | 49.8 |         | 92/03/17 00:00 | 31.9 | 32.     |
| 92/03/01 06:00 | 55.1 |         | 92/03/17 00:00 | 31,9 |         |
| 92/03/01 18:00 | 60.4 |         | 92/03/17 05:00 | 35.1 |         |
| 92/03/02 00:00 | 60.4 | 61.2    | 92/03/17 18:00 | 35.t |         |
| 92/03/02 00:00 | 50.4 |         | 92/03/18 00:00 | 35.1 | 34.1    |
| 92/03/02 06:00 | 51.8 |         | 92/03/18 00:00 | 35.1 |         |
| 92/03/02 18:00 | 49.8 |         | 92/03/18 06:00 | 35.1 |         |
| 92/03/03 00:00 | 49.8 | 51.9    | 92/03/18 18:00 | 35.1 |         |
| 92/03/03 00:00 | 49.8 |         | 92/03/19 00:00 | 35.1 | 35.     |
| 92/03/03 06:00 | 44.9 |         |                |      |         |
| 92/03/03 18:00 | 42.1 |         |                |      |         |
| 92/03/04 00:00 | 42.1 | 44.1    | j              |      |         |
| 92/03/04 00:00 | 42.1 |         |                | i    |         |
| 92/03/04 05:00 | 42.1 |         | i              | 1    |         |
| 92/03/04 18:00 | 42.1 |         |                | 1    |         |
| 92/03/05 00:00 | 42.1 | 42.1    | · ·            | 1    |         |
| 92/03/05 00:00 | 42.1 |         |                |      |         |
| 92/03/05 06:00 | 79.5 |         | ł              |      |         |
| 92/03/05 16:00 | 78.2 |         | į              |      |         |
| 92/03/06 00:00 | 78.2 | 74.2    |                |      |         |
| P2/03/06 00:00 | 78.2 | ,       |                |      |         |
| 92/03/00 06:00 | 84.7 |         |                |      |         |
| 92/03/06 18:00 | 78.2 |         |                |      |         |
| 92/03/07 00:00 | 78.2 | 80.7    |                |      |         |
| 92/03/07 00:00 | 78.2 | <b></b> |                |      |         |
| 92/03/07 06:00 | 74.5 |         |                | '    |         |
| 92/03/07 18:00 | 67.2 |         |                | l .  |         |
| 92/03/04 00:00 | 67.2 | 71.3    |                |      | 1       |
| 92/03/08 00:00 | 67.2 | 71.3    |                | 1    |         |
| 92/03/08 06:00 |      |         | 1              |      | }       |
|                | 66.1 |         | 1              |      |         |
| 92/03/08 18:00 | 60.4 |         | 1              |      |         |
| 92/03/09 00:00 | 80.4 | 63.4    | 1              |      |         |
| 92/03/09 00:00 | 50.4 |         | 1              | 1    |         |
| 92/03/09 06:00 | 55.0 |         |                | 1    |         |
| 92/03/09 18:00 | 51.8 | !       |                |      |         |
| 92/03/10 00:00 | 51.8 | 54.1    |                | i .  |         |
| 92/03/10 00:00 | 51.6 | ļ       |                | 1    |         |
| 92/03/10 05:00 | 47.6 |         |                |      |         |
| 92/03/10 18:00 | 44.9 |         |                |      |         |
| 92/03/11 00:00 | 44.9 | 45.9    | 1              |      |         |
| 92/03/11 00:00 | 44.9 | :       | 1              |      |         |
| 92/03/11 96:00 | 44.0 |         |                |      |         |
| 92/03/11 18:00 | 44.0 |         |                |      |         |
| 92/03/12 00:00 | 44.0 | 44.1    |                |      |         |
| 92/03/12 00:00 | 44.0 |         |                |      |         |
| 92/03/12 08:00 | 40.3 |         |                |      |         |
| 92/03/12 18:00 | 40.3 |         |                |      |         |
| 92/03/13 00:00 | 40.3 | 40.8    |                |      |         |
| 92/03/15 00:00 | 40.3 | .5.0    |                |      |         |
| 92/03/13 05:00 | 36.0 | l       | l l            | l    |         |