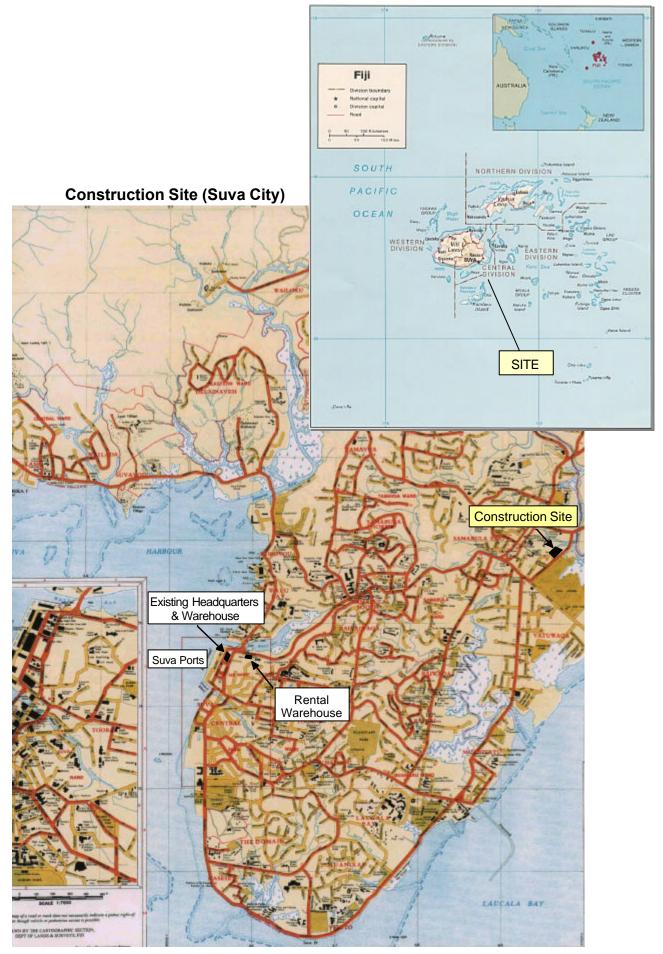

## **Location Map**

## Map of FIJI

THE PROJECT FOR CONSTRUCTION OF THE NEW FIJI PHARMACEUTICAL SERVICES CENTER

THE PROJECT FOR CONSTRUCTION OF THE NEW FIJI PHARMACEUTICAL SERVICES CENTER