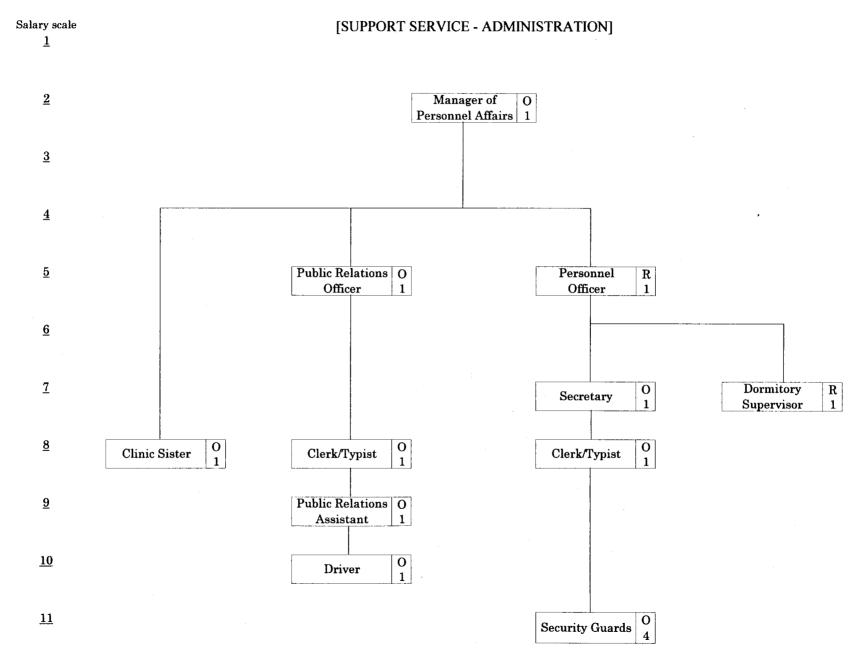

Fig. III-6-3 Proposed organization for mine operation (3)

<u>11</u>

Fig. III-6-4 Proposed organization for mine operation (4)

Fig. III-6-5 Proposed organization for mine operation (5)

Table III-6-1 Proposed manpower salary and wage