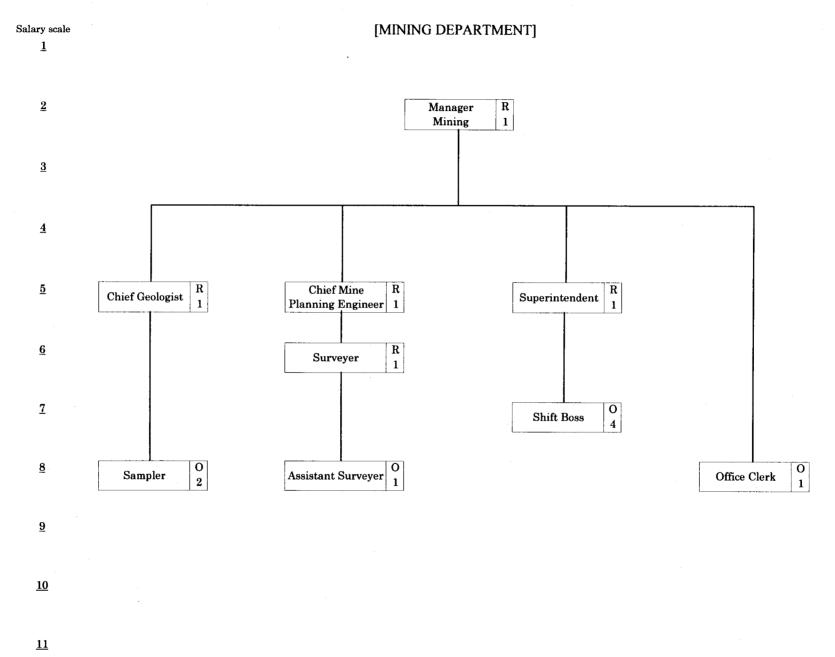

Proposed organization charts are shown in Figs. III-6-1 to III-6-5, while Table III-6-1 shows a breakdown of personnel cost.

Fig. III-6-1 Proposed organization for mine operation (1)

Fig. III-6-2 Proposed organization for mine operation (2)