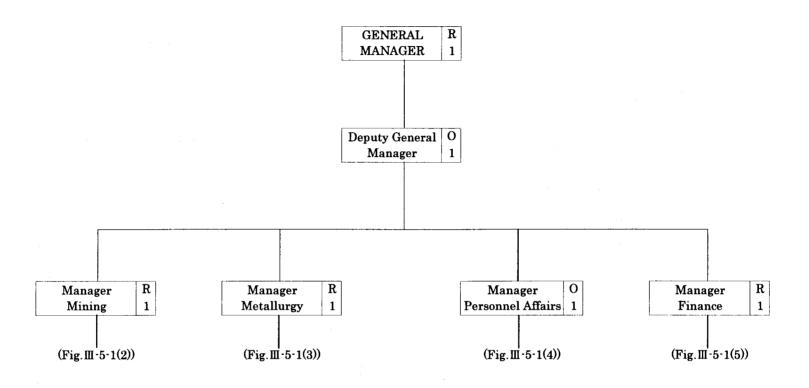

Proposed organization charts are shown in Figs. III-6-1 to III-6-5, while Table III-6-1 shows a breakdown of personnel cost.

Fig. III-6-1 Proposed organization for mine operation (1)

Fig. III-6-2 Proposed organization for mine operation (2)