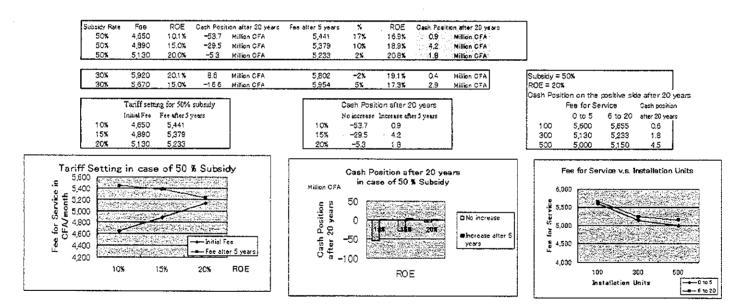

#### ANNEX A

Chart Summary Table

Operation & Management by the Operator over a Concession Period of 20 years

| Subsidy<br>501  |        |            | ROE<br>20.8% | After 20<br>1.6 | years<br>Million CFA |              | Up to 5<br>5,130 | 5 to 10<br>5,233 | 10 to 20<br>5,233 |
|-----------------|--------|------------|--------------|-----------------|----------------------|--------------|------------------|------------------|-------------------|
| Case Study      |        |            |              | Oash Posi       | tion                 |              | Fee for Se       | rvice (OFA       | Zmonth)           |
|                 |        |            | 28           | 2%              |                      |              |                  |                  |                   |
| Tariff (CFA/mo  | inth)  | 5,130      | 5,233        | 5,233           | J                    | Replaceme    | nt cost set      | cured after      | 20 years          |
| Period (        |        |            | 6 to 10      | 11 to 28        |                      | 45,000       | CFA/Unit         | J                |                   |
| Fee for Service |        |            |              |                 | ]                    | Initial Payn |                  | 1                |                   |
| Re              | placen | nent Çost  | 135.0        | Million CF.     | A after 20           | years' opera | ition            | [                |                   |
|                 |        |            | 450,000      |                 |                      |              |                  |                  |                   |
|                 |        | it (55 Wp) |              | Units           |                      |              |                  |                  |                   |