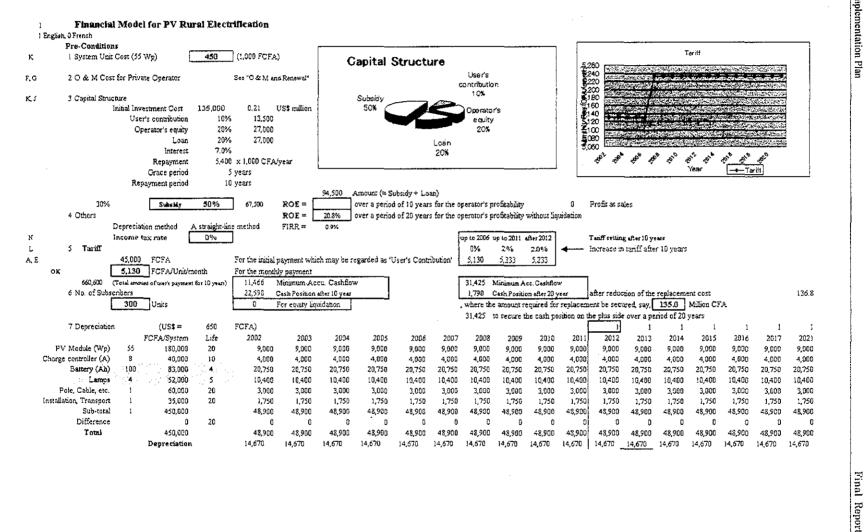

#### ANNEX A

Chart Summary Table

Operation & Management by the Operator over a Concession Period of 20 years

| Subsidy<br>501  |        |            | ROE<br>20.8% | After 20<br>1.6 | years<br>Million CFA |              | Up to 5<br>5,130 | 5 to 10<br>5,233 | 10 to 20<br>5,233 |
|-----------------|--------|------------|--------------|-----------------|----------------------|--------------|------------------|------------------|-------------------|
| Case Study      |        |            |              | Oash Posi       | tion                 |              | Fee for Se       | rvice (OFA       | Zmonth)           |
|                 |        |            | 28           | 2%              |                      |              |                  |                  |                   |
| Tariff (CFA/mo  | inth)  | 5,130      | 5,233        | 5,233           | J                    | Replaceme    | nt cost set      | cured after      | 20 years          |
| Period (        |        |            | 6 to 10      | 11 to 28        |                      | 45,000       | CFA/Unit         | J                |                   |
| Fee for Service |        |            |              |                 | ]                    | Initial Payn |                  | 1                |                   |
| Re              | placen | nent Çost  | 135.0        | Million CF.     | A after 20           | years' opera | ition            | [                |                   |
|                 |        |            | 450,000      |                 |                      |              |                  |                  |                   |
|                 |        | it (55 Wp) |              | Units           |                      |              |                  |                  |                   |