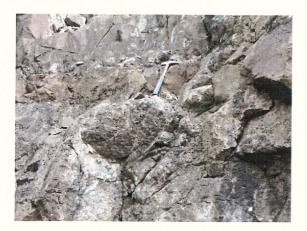

Red sandstone, 20-40 cm

Well vesiculated basalt lava

no Sampled Amygdales filled by zeolite and few calcite.

Lava has some banded structure made from the difference of hardness against weathering that is hard rock having few amygdales and amygdaloidal and friable rock.

The structure may be formed by plural magma injection into the first lava lake, when the first lava crystallized near the surface.

The drill hole for oil near here shows the thickness of the basalt is 1,440 m. It means the area is at the deepest region of the basin, and the gas, which made well-developed amygdaloidal basalt, came from the center of volcanisms.