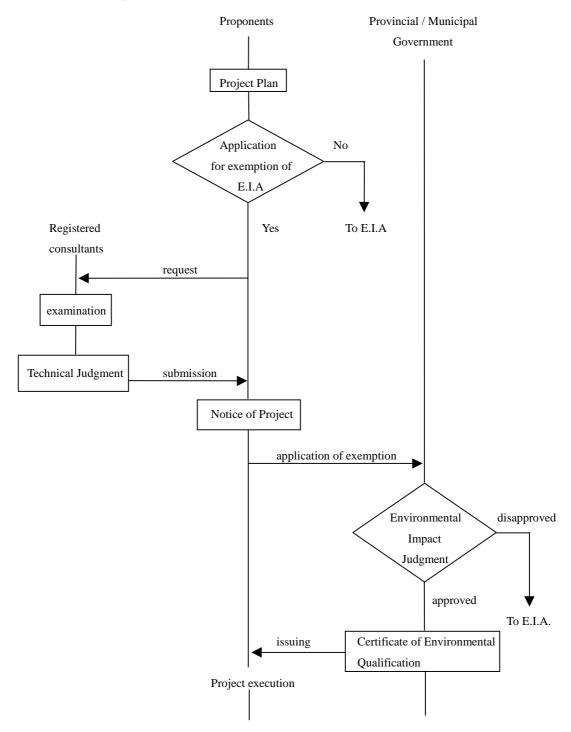

## Support: S4-3

### Procedure of Environmental Impact Assessment in the Province of Mendoza (1)

(1) Procedure for exemption of E.I.A