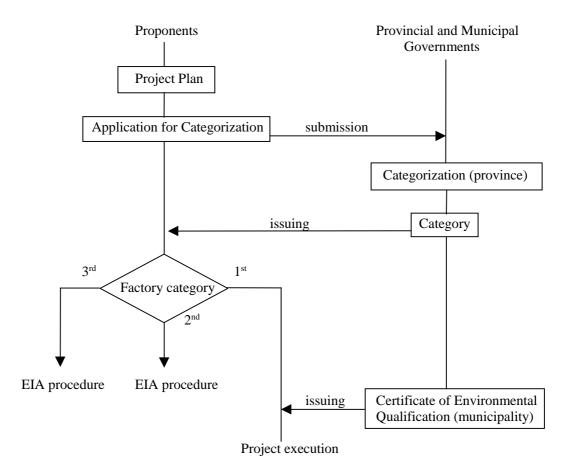

#### **Basic Procedure of Environmental Impact Assessment in the Province of Buenos Aires (1)**

(1) Procedure for categorization of factories

**Basic Procedure of Environmental Impact Assessment in the Province of Buenos Aires (2)** 