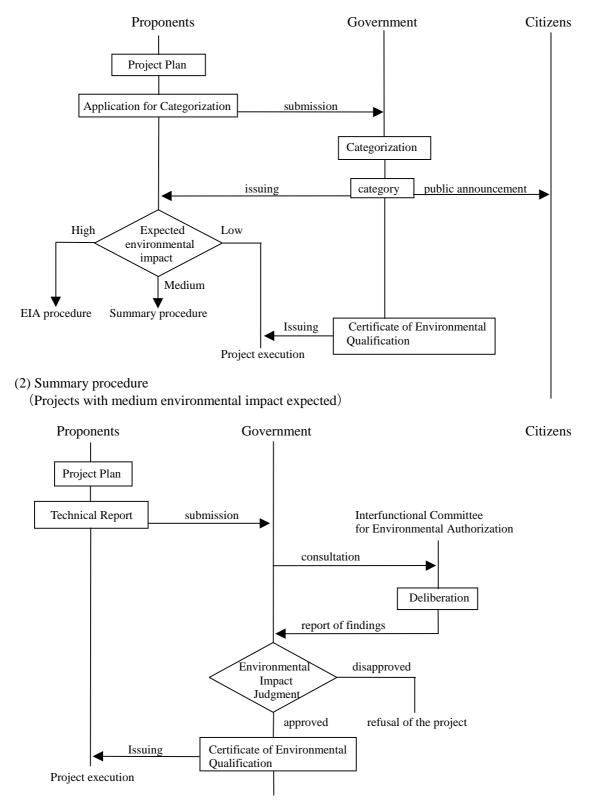

### Procedure of Environmental Impact Assessment in the City of Buenos Aires (1)

(1) Procedure for project categorization

### **Procedure of Environmental Impact Assessment in the City of Buenos Aires (2)**

# (3) Procedure for EIA

(Projects with high environmental impact expected)