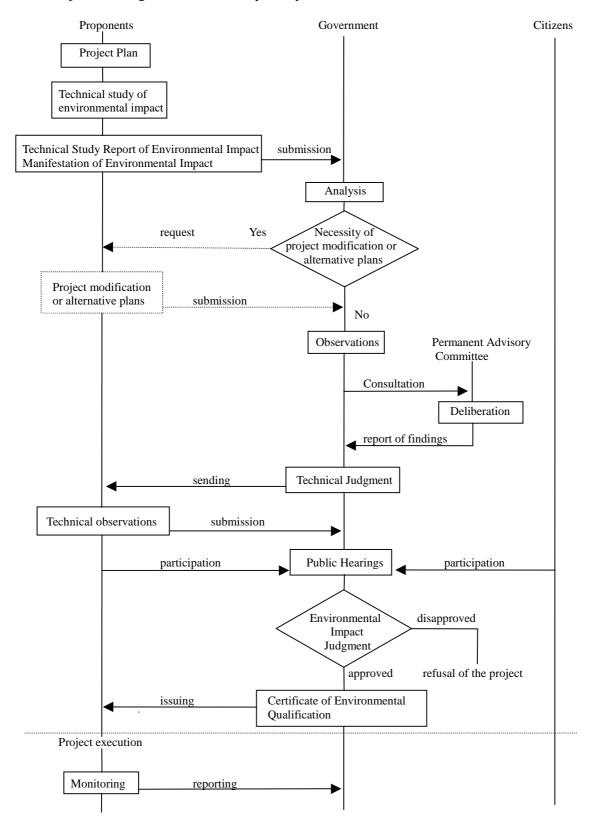

### Procedure of Environmental Impact Assessment in the Province of Mendoza (1)

(1) Procedure for exemption of E.I.A

### Procedure of Environmental Impact Assessment in the Province of Mendoza (2)

(2) EIA procedure