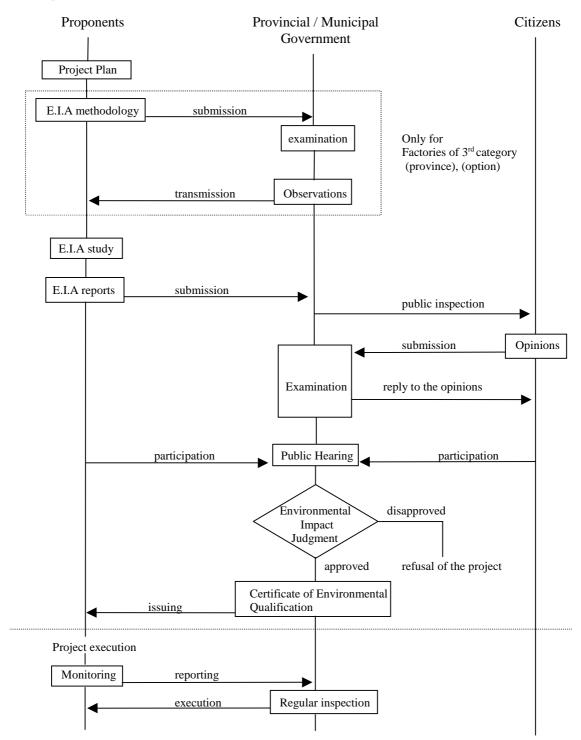

### **Chapter S4 Environmental Laws and Institutions**

### Contents

| Support S4-1 | Basic Procedure of EIA in the Province of Buenos Aires | S1.1 |
|--------------|--------------------------------------------------------|------|
| Support S4-2 | Basic Procedure of EIA in the City of Buenos Aires.    | S1.3 |
| Support S4-3 | Basic Procedure of EIA in the Province of Mendoza      | S1.5 |

# Support: S4-1

#### **Basic Procedure of Environmental Impact Assessment in the Province of Buenos Aires (1)**

(1) Procedure for categorization of factories





**Basic Procedure of Environmental Impact Assessment in the Province of Buenos Aires (2)** 

(2) EIA procedure

# Support: S4-2

### Procedure of Environmental Impact Assessment in the City of Buenos Aires (1)

(1) Procedure for project categorization



### **Procedure of Environmental Impact Assessment in the City of Buenos Aires (2)**

# (3) Procedure for EIA

(Projects with high environmental impact expected)



## Support: S4-3

### Procedure of Environmental Impact Assessment in the Province of Mendoza (1)

(1) Procedure for exemption of E.I.A



### Procedure of Environmental Impact Assessment in the Province of Mendoza (2)

(2) EIA procedure