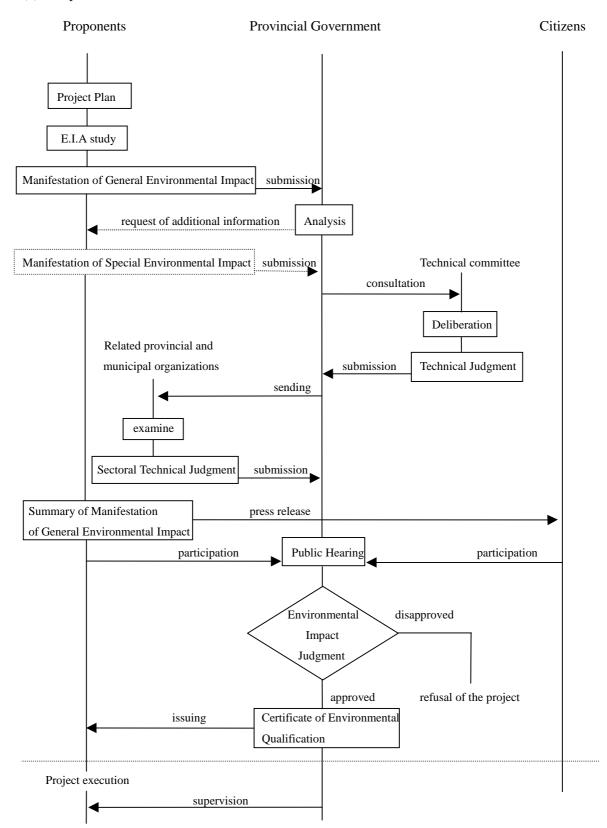

## Support: S4-3

### Procedure of Environmental Impact Assessment in the Province of Mendoza (2)

(2) EIA procedure