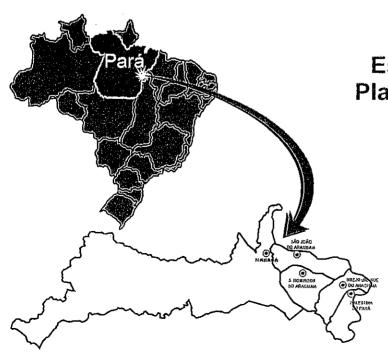

A área foco do estudo compreende os municípios de Marabá, São João do Araguaia, São Domingos do Araguaia, Brejo Grande do Araguaia e Palestina do Pará. Trata-se da microrregião de Marabá com uma área de aproximadamente 20.000 km², cujas características edafoclimáticas permitem o cultivo de diversas espécies arbóreas e o manejo de pastagens artificiais e, cujas áreas florestais remanescentes podem ser valorizadas através da aplicação de planos adequados de manejo.

### Abrangência do Estudo

A área foco do estudo compreende os municípios de Marabá, São João do Araguaia, São Domingos do Araguaia, Brejo Grande do Araguaia e Palestina do Pará. Trata-se da microrregião de Marabá com uma área de aproximadamente 20.000 km², cujas características edafoclimáticas permitem a implementação de sistemas agroflorestais, atividades silvipastoris entre outros, através do cultivo de diversas espécies arbóreas, reflorestamento, manejo de pastagens artificiais e valorização de áreas florestais remanescentes com a aplicação de planos adequados de manejo.