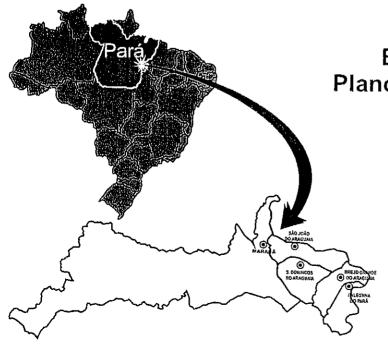

A área foco do estudo compreende os municípios de Marabá, São João do Araguaia, São Domingos do Araguaia, Brejo Grande do Araguaia e Palestina do Pará. Trata-se da microrregião de Marabá com uma área de aproximadamente 20.000 km², cujas características edafoclimáticas permitem o cultivo de diversas espécies arbóreas e o manejo de pastagens artificiais e, cujas áreas florestais remanescentes podem ser valorizadas através da aplicação de planos adequados de manejo.

### Abrangência do Estudo

A área foco do estudo compreende os municípios de Marabá, São João do Araguaia, São Domingos do Araguaia, Brejo Grande do Araguaia e Palestina do Pará. Trata-se da microrregião de Marabá com uma área de aproximadamente 20.000 km², cujas características edafoclimáticas permitem a implementação de sistemas agroflorestais, atividades silvipastoris entre outros, através do cultivo de diversas espécies arbóreas, reflorestamento, manejo de pastagens artificiais e valorização de áreas florestais remanescentes com a aplicação de planos adequados de manejo.