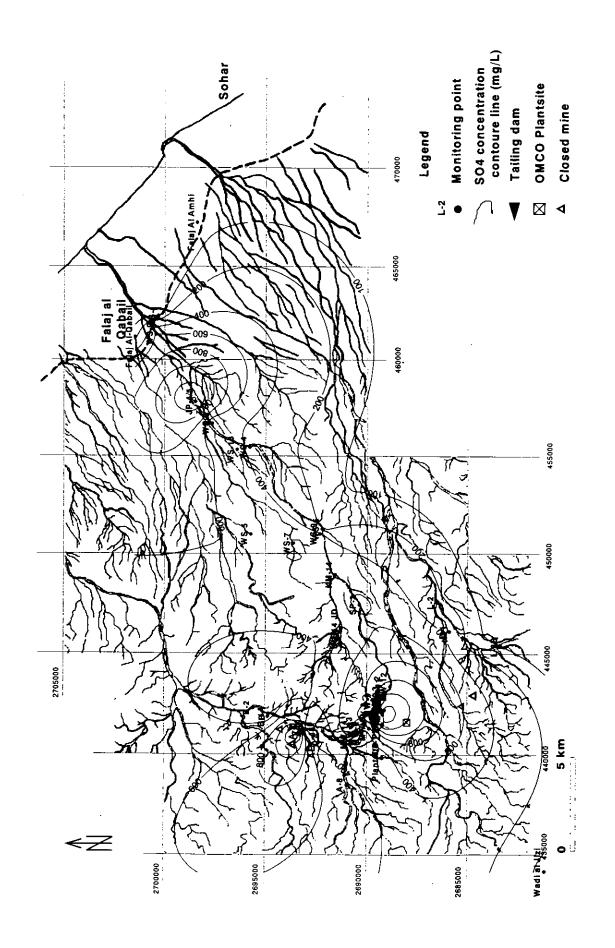

## Appendix-7 Concentration Contour Map of Water Quality Monitoring

- First sampling : (1)~(12)

- Second sampling : (1)∼(12)

- Third sampling : (1)∼(12)

Concentration Contour Map of Water Quality Monitoring (1)

Concentration Contour Map of Water Quality Monitoring (1)

3

Concentration Contour Map of Water Quality Monitoring ① (4)

Concentration Contour Map of Water Quality Monitoring ① (5)

Concentration Contour Map of Water Quality Monitoring ① (6)

Concentration Contour Map of Water Quality Monitoring ① (8)

Concentration Contour Map of Water Quality Monitoring ① (9)

Concentration Contour Map of Water Quality Monitoring ① (12)

Concentration Contour Map of Water Quality Monitoring (2) (1)