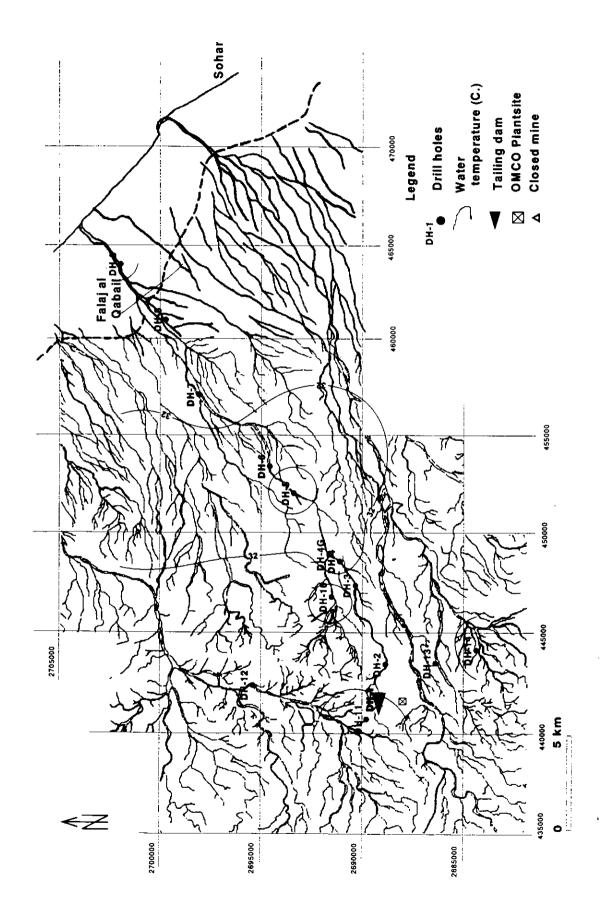

Concentration Contour Map of Water Quality in Drill Holes: (2) Shallow (8)

Concentration Contour Map of Water Quality in Drill Holes: (2) Shallow (9)

Concentration Contour Map of Water Quality in Drill Holes: (2) Shallow (10)

Concentration Contour Map of Water Quality in Drill Holes: (2) Shallow (11)

Concentration Contour Map of Water Quality in Drill Holes: (2) Shallow (12)

Concentration Contour Map of Water Quality in Drill Holes: (2) Shallow (13)

Concentration Contour Map of Water Quality in Drill Holes: (2) Shallow (14)

Concentration Contour Map of Water Quality in Drill Holes: (2) Shallow (15)

Concentration Contour Map of Water Quality in Drill Holes: (2) Shallow (16)