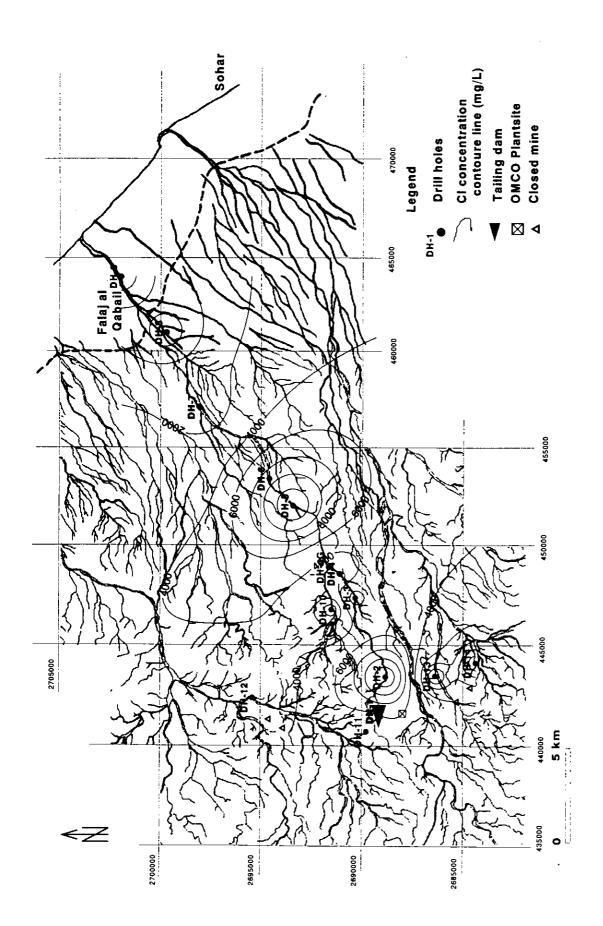

Concentration Contour Map of Water Quality in Drill Holes: (2) Shallow (8)

Concentration Contour Map of Water Quality in Drill Holes: (2) Shallow (9)

Concentration Contour Map of Water Quality in Drill Holes: (2) Shallow (10)