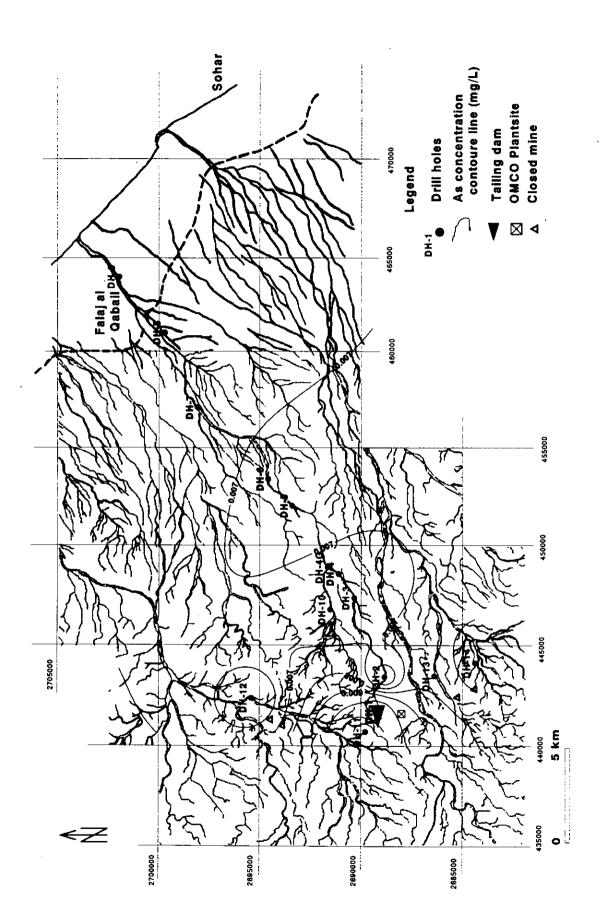

Concentration Contour Map of Water Quality in Drill Holes: (2) Shallow (8)

Concentration Contour Map of Water Quality in Drill Holes: (2) Shallow (9)

Concentration Contour Map of Water Quality in Drill Holes: (2) Shallow (10)

Concentration Contour Map of Water Quality in Drill Holes: (2) Shallow (11)

Concentration Contour Map of Water Quality in Drill Holes: (2) Shallow (12)

Concentration Contour Map of Water Quality in Drill Holes: (2) Shallow (13)

Concentration Contour Map of Water Quality in Drill Holes: (2) Shallow (14)

Concentration Contour Map of Water Quality in Drill Holes: (2) Shallow (15)

Concentration Contour Map of Water Quality in Drill Holes: (2) Shallow (16)