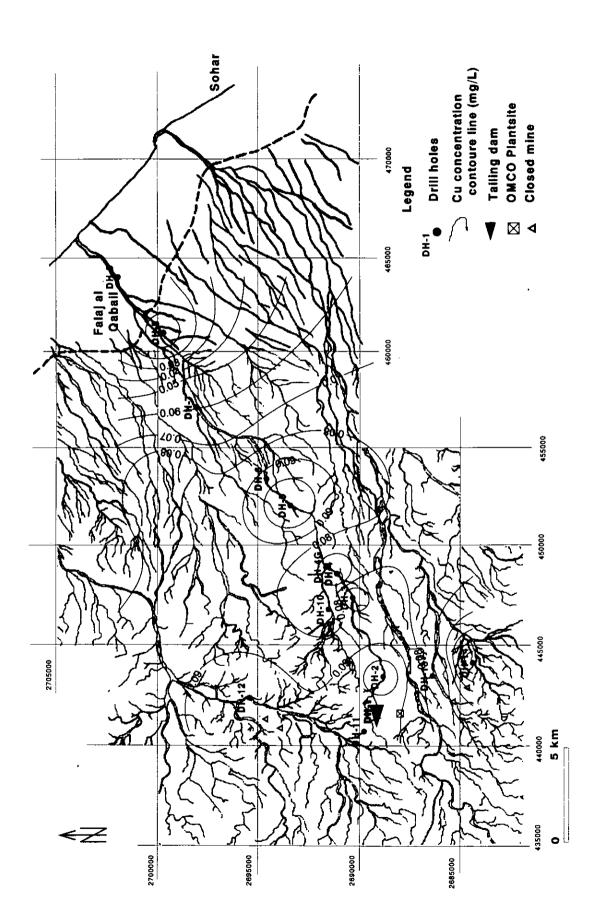

Concentration Contour Map of Water Quality in Drill Holes: (2) Deep (1)

Concentration Contour Map of Water Quality in Drill Holes: (2) Deep (2)

Concentration Contour Map of Water Quality in Drill Holes: (2) Deep (3)

Concentration Contour Map of Water Quality in Drill Holes: ② Deep (4)

Concentration Contour Map of Water Quality in Drill Holes: (2) Deep (5)

Concentration Contour Map of Water Quality in Drill Holes: (2) Deep (6)

Concentration Contour Map of Water Quality in Drill Holes: (2) Deep (7)

Concentration Contour Map of Water Quality in Drill Holes: ② Deep (8)

Concentration Contour Map of Water Quality in Drill Holes: (2) Deep (9)