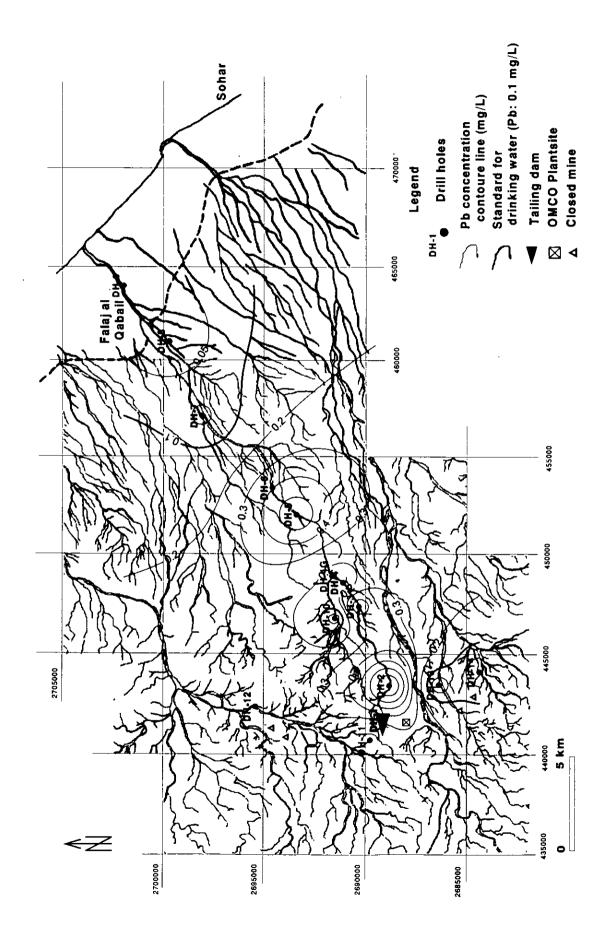

Concentration Contour Map of Water Quality in Drill Holes: (2) Shallow (8)

Concentration Contour Map of Water Quality in Drill Holes: (2) Shallow (9)

Concentration Contour Map of Water Quality in Drill Holes: (2) Shallow (10)

Concentration Contour Map of Water Quality in Drill Holes: (2) Shallow (11)

Concentration Contour Map of Water Quality in Drill Holes: (2) Shallow (12)

Concentration Contour Map of Water Quality in Drill Holes: (2) Shallow (13)

Concentration Contour Map of Water Quality in Drill Holes: (2) Shallow (14)

Concentration Contour Map of Water Quality in Drill Holes: (2) Shallow (15)

Concentration Contour Map of Water Quality in Drill Holes: (2) Shallow (16)