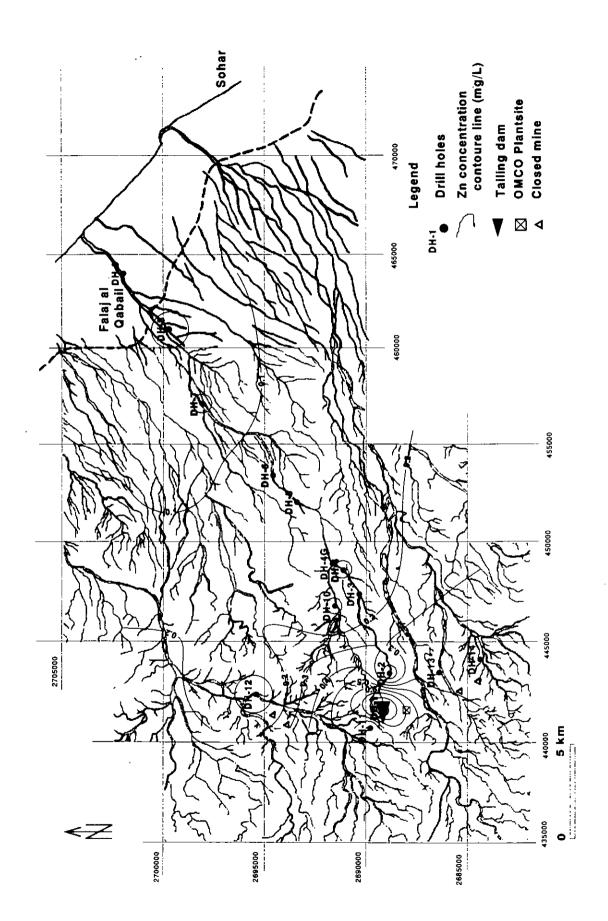

Concentration Contour Map of Water Quality in Drill Holes: (2) Deep (10)

Concentration Contour Map of Water Quality in Drill Holes: (2) Deep (11)

Concentration Contour Map of Water Quality in Drill Holes: (2) Deep (12)

Concentration Contour Map of Water Quality in Drill Holes: (2) Deep (13)

Concentration Contour Map of Water Quality in Drill Holes: ② Deep (14)

Concentration Contour Map of Water Quality in Drill Holes: (2) Deep (15)