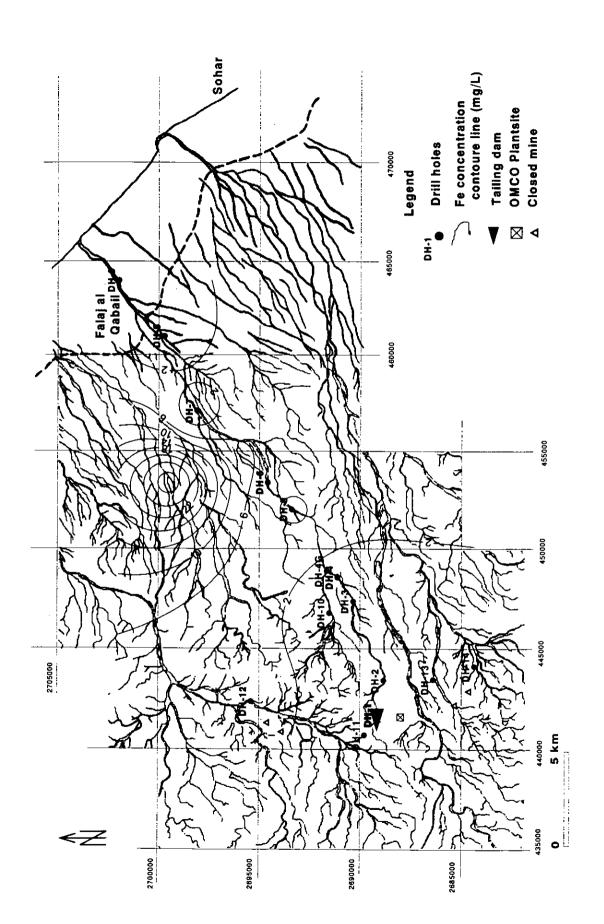

Concentration Contour Map of Water Quality in Drill Holes: (2) Deep (10)

Concentration Contour Map of Water Quality in Drill Holes: (2) Deep (11)

Concentration Contour Map of Water Quality in Drill Holes: (2) Deep (12)

Concentration Contour Map of Water Quality in Drill Holes: (2) Deep (13)

Concentration Contour Map of Water Quality in Drill Holes: ② Deep (14)

Concentration Contour Map of Water Quality in Drill Holes: (2) Deep (15)