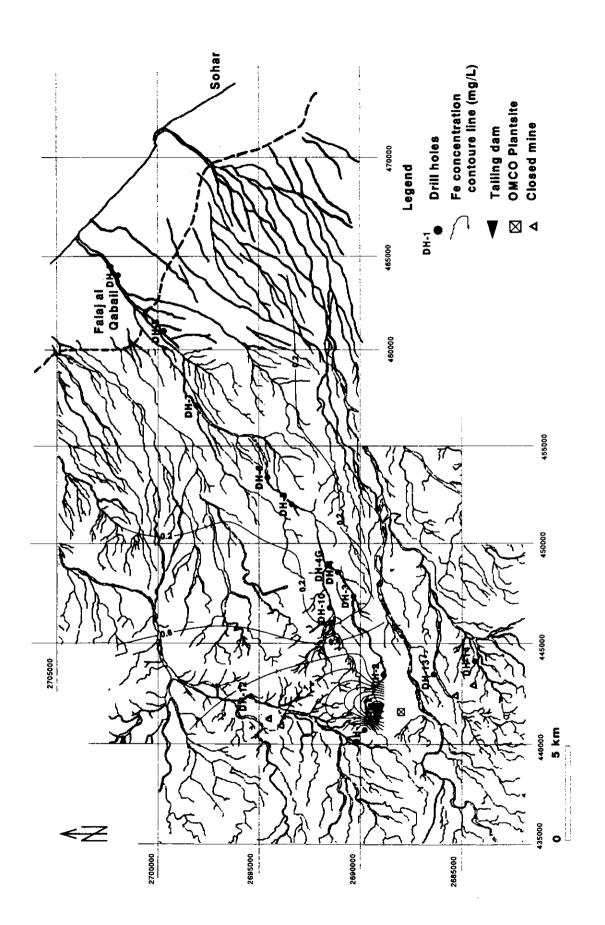

Concentration Contour Map of Water Quality in Drill Holes: (2) Deep (1)

Concentration Contour Map of Water Quality in Drill Holes: (2) Deep (2)

Concentration Contour Map of Water Quality in Drill Holes: (2) Deep (3)

Concentration Contour Map of Water Quality in Drill Holes: ② Deep (4)

Concentration Contour Map of Water Quality in Drill Holes: (2) Deep (5)

Concentration Contour Map of Water Quality in Drill Holes: (2) Deep (6)

Concentration Contour Map of Water Quality in Drill Holes: (2) Deep (7)

Concentration Contour Map of Water Quality in Drill Holes: ② Deep (8)

Concentration Contour Map of Water Quality in Drill Holes: (2) Deep (9)