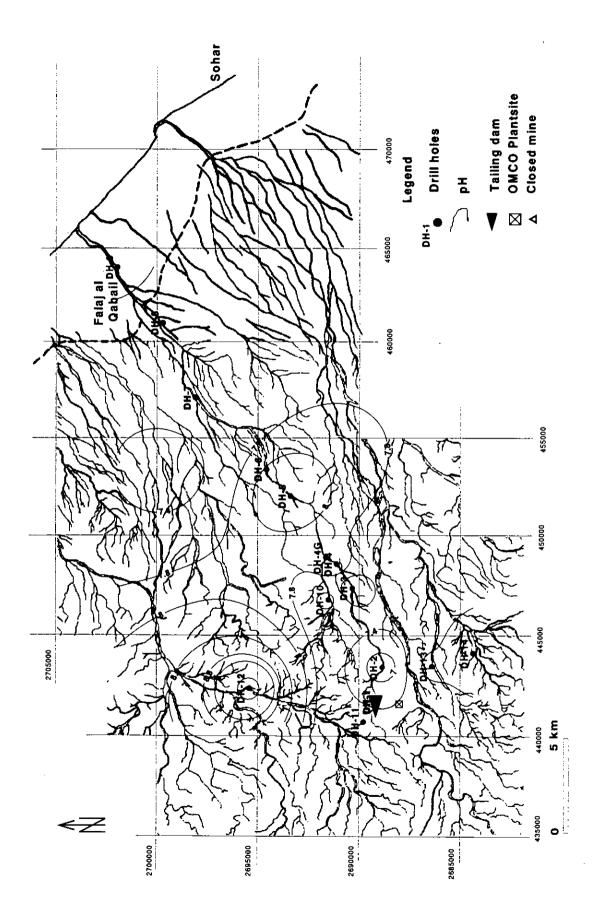

Concentration Contour Map of Water Quality in Drill Holes: (2) Shallow (8)

Concentration Contour Map of Water Quality in Drill Holes: (2) Shallow (9)

Concentration Contour Map of Water Quality in Drill Holes: (2) Shallow (10)

Concentration Contour Map of Water Quality in Drill Holes: (2) Shallow (11)

Concentration Contour Map of Water Quality in Drill Holes: (2) Shallow (12)

Concentration Contour Map of Water Quality in Drill Holes: (2) Shallow (13)

Concentration Contour Map of Water Quality in Drill Holes: (2) Shallow (14)

Concentration Contour Map of Water Quality in Drill Holes: (2) Shallow (15)

Concentration Contour Map of Water Quality in Drill Holes: (2) Shallow (16)