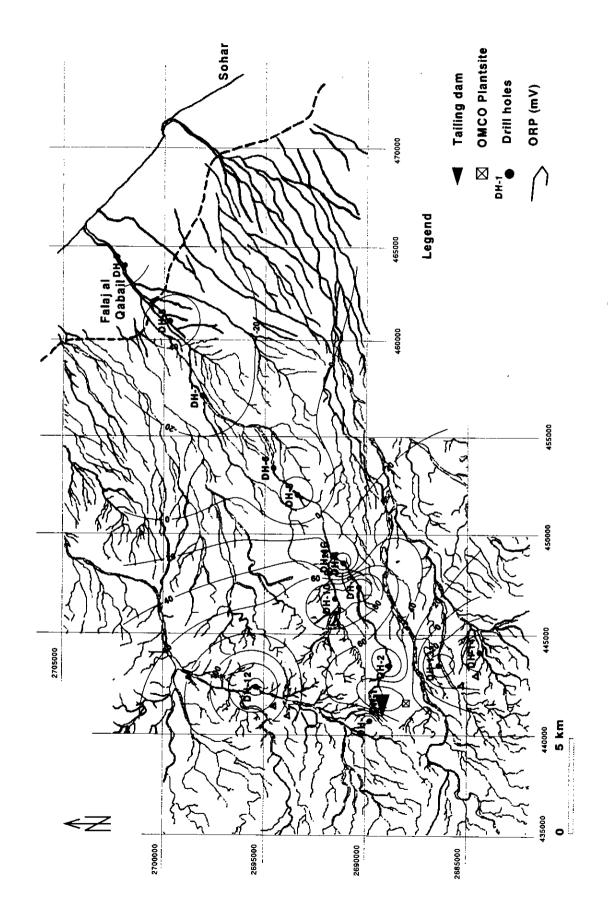

## Appendix-6 Concentration Contour Map of Water Quality in Drill Holes

- First sampling : Shallow groundwater (1)∼(16)

: Deep groundwater (1)~(16)

- Second sampling : Shallow groundwater (1)∼(16)

: Deep groundwater (1)~(16)

Concentration Contour Map of Water Quality in Drill Holes: ① Shallow (8)

Concentration Contour Map of Water Quality in Drill Holes: ① Shallow (9)

Concentration Contour Map of Water Quality in Drill Holes: ① Shallow (10)