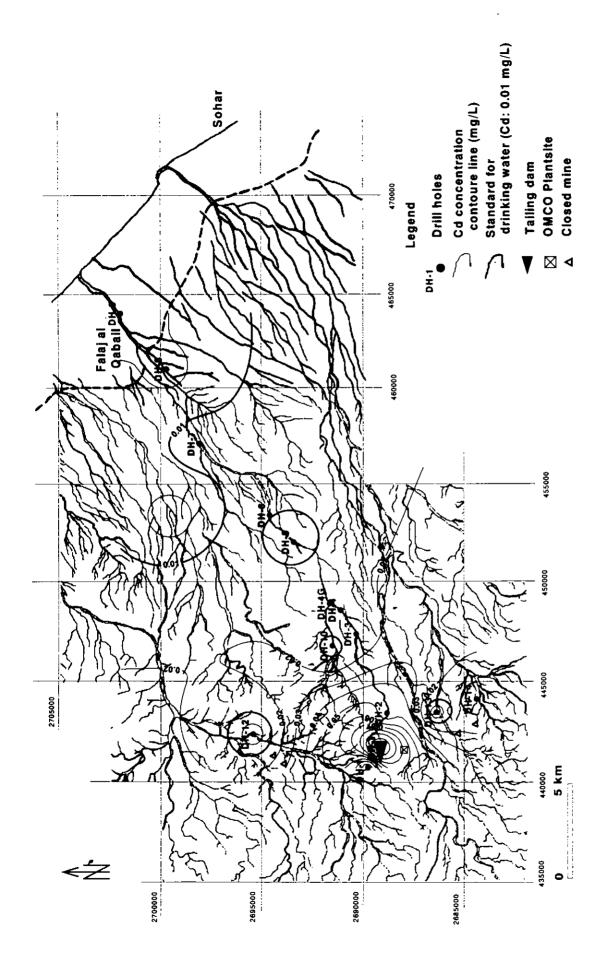

## Appendix-6 Concentration Contour Map of Water Quality in Drill Holes

- First sampling : Shallow groundwater (1)∼(16)

: Deep groundwater (1)~(16)

- Second sampling : Shallow groundwater (1)∼(16)

: Deep groundwater (1)~(16)

Concentration Contour Map of Water Quality in Drill Holes: (1) Shallow (1)

Concentration Contour Map of Water Quality in Drill Holes: (1) Shallow (2)

Concentration Contour Map of Water Quality in Drill Holes: ① Shallow (4)