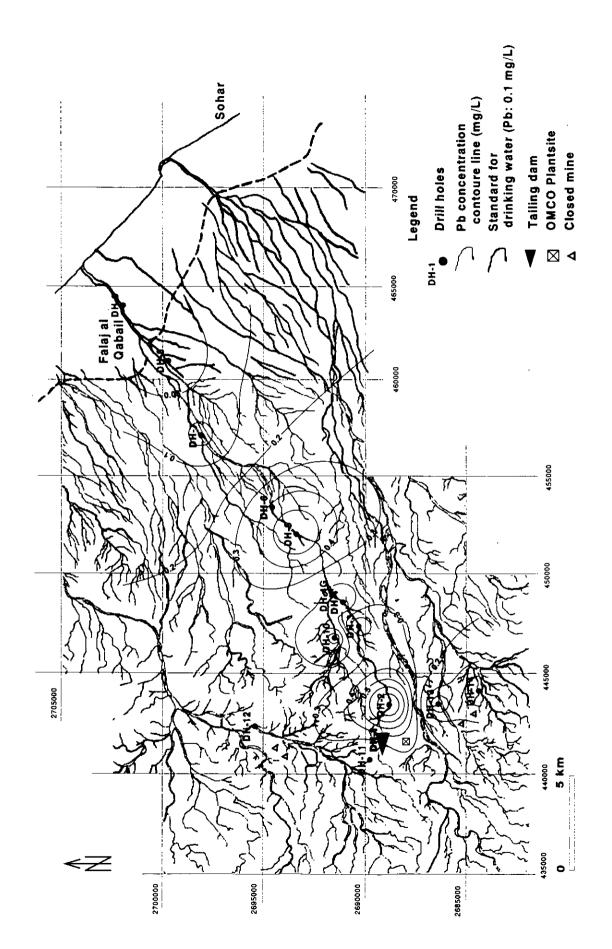

## Appendix-6 Concentration Contour Map of Water Quality in Drill Holes

- First sampling : Shallow groundwater (1)∼(16)

: Deep groundwater (1)~(16)

- Second sampling : Shallow groundwater (1)∼(16)

: Deep groundwater (1)~(16)

Concentration Contour Map of Water Quality in Drill Holes: (1) Shallow (1)

Concentration Contour Map of Water Quality in Drill Holes: (1) Shallow (2)

Concentration Contour Map of Water Quality in Drill Holes: ① Shallow (4)