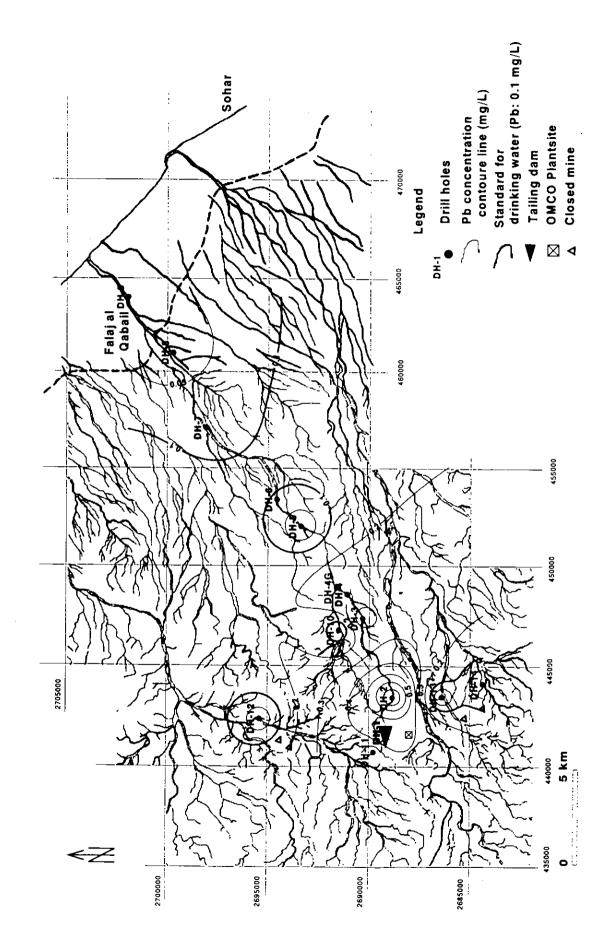

## Appendix-6 Concentration Contour Map of Water Quality in Drill Holes

- First sampling : Shallow groundwater (1)∼(16)

: Deep groundwater (1)~(16)

- Second sampling : Shallow groundwater (1)∼(16)

: Deep groundwater (1)~(16)

Concentration Contour Map of Water Quality in Drill Holes: (1) Shallow (1)

Concentration Contour Map of Water Quality in Drill Holes: (1) Shallow (2)

Concentration Contour Map of Water Quality in Drill Holes: ① Shallow (4)