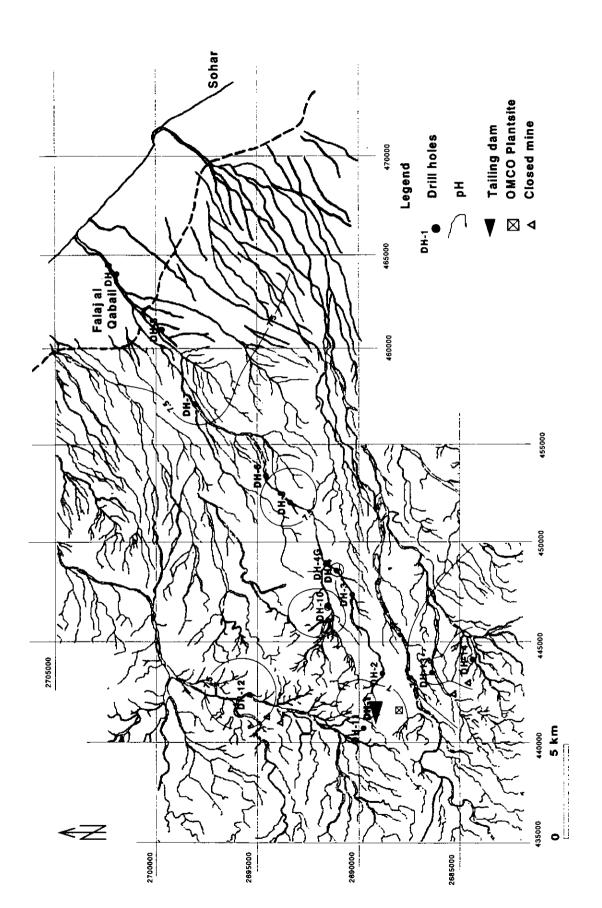

## Appendix-6 Concentration Contour Map of Water Quality in Drill Holes

- First sampling : Shallow groundwater (1)∼(16)

: Deep groundwater (1)~(16)

- Second sampling : Shallow groundwater (1)∼(16)

: Deep groundwater (1)~(16)

Concentration Contour Map of Water Quality in Drill Holes: (1) Shallow (1)

Concentration Contour Map of Water Quality in Drill Holes: (1) Shallow (2)

Concentration Contour Map of Water Quality in Drill Holes: ① Shallow (4)