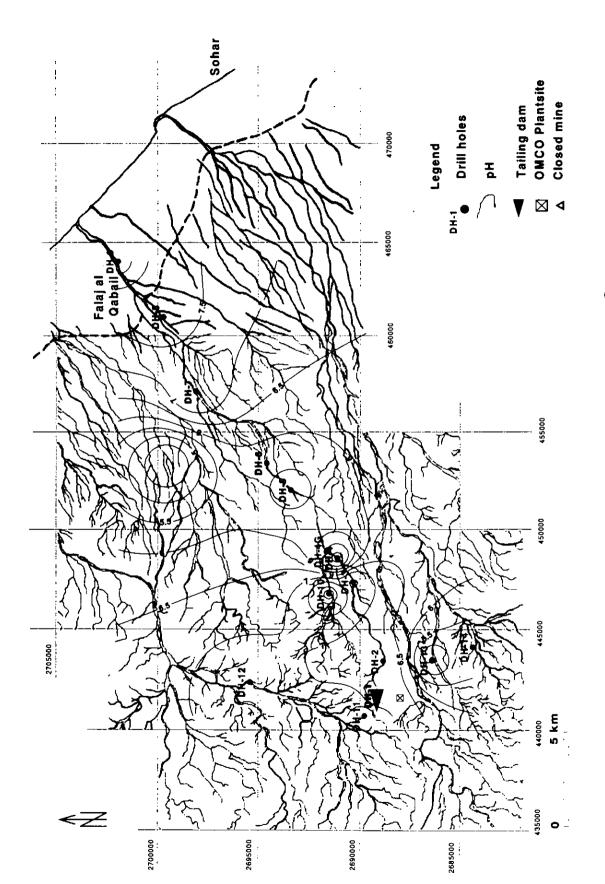

## Appendix-6 Concentration Contour Map of Water Quality in Drill Holes

- First sampling : Shallow groundwater (1)∼(16)

: Deep groundwater (1)~(16)

- Second sampling : Shallow groundwater (1)∼(16)

: Deep groundwater (1)~(16)

Concentration Contour Map of Water Quality in Drill Holes: ① Shallow (5)

Concentration Contour Map of Water Quality in Drill Holes: ① Shallow (6)

Concentration Contour Map of Water Quality in Drill Holes: (1) Shallow (7)