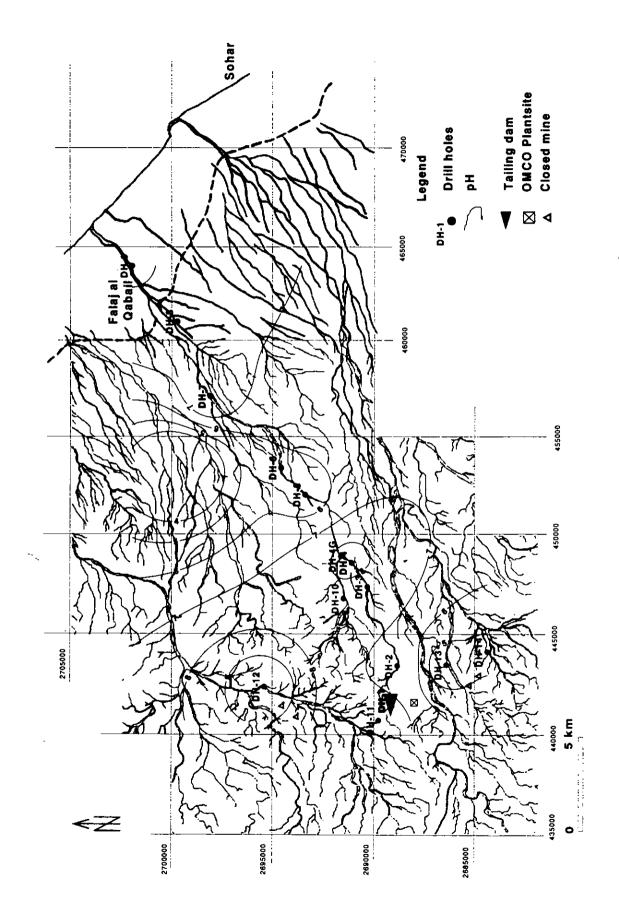

## Appendix-6 Concentration Contour Map of Water Quality in Drill Holes

- First sampling : Shallow groundwater (1)∼(16)

: Deep groundwater (1)~(16)

- Second sampling : Shallow groundwater (1)∼(16)

: Deep groundwater (1)~(16)

Concentration Contour Map of Water Quality in Drill Holes: (1) Shallow (1)

Concentration Contour Map of Water Quality in Drill Holes: (1) Shallow (2)

Concentration Contour Map of Water Quality in Drill Holes: ① Shallow (4)