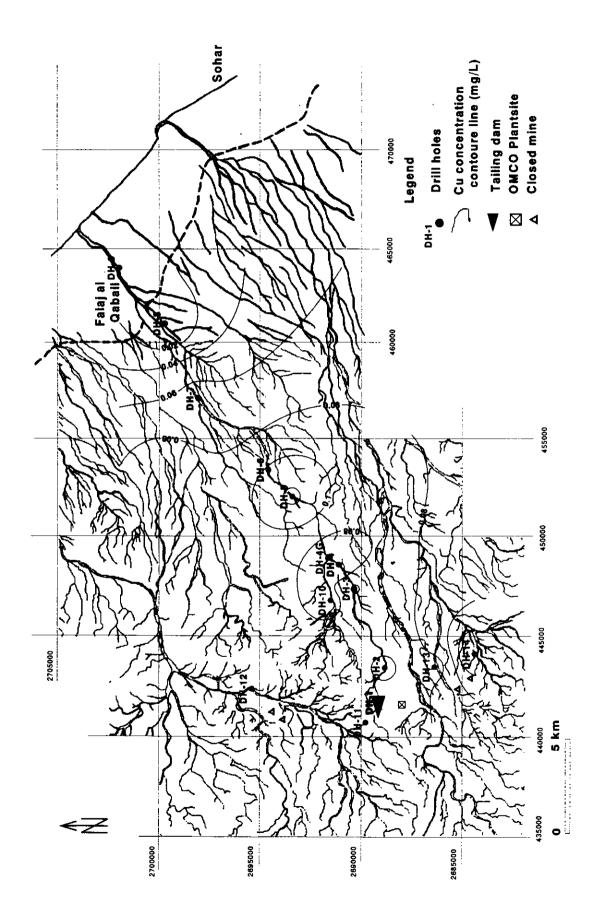

## Appendix-6 Concentration Contour Map of Water Quality in Drill Holes

- First sampling : Shallow groundwater (1)∼(16)

: Deep groundwater (1)~(16)

- Second sampling : Shallow groundwater (1)∼(16)

: Deep groundwater (1)~(16)

Concentration Contour Map of Water Quality in Drill Holes: (1) Shallow (1)

Concentration Contour Map of Water Quality in Drill Holes: (1) Shallow (2)

Concentration Contour Map of Water Quality in Drill Holes: ① Shallow (4)