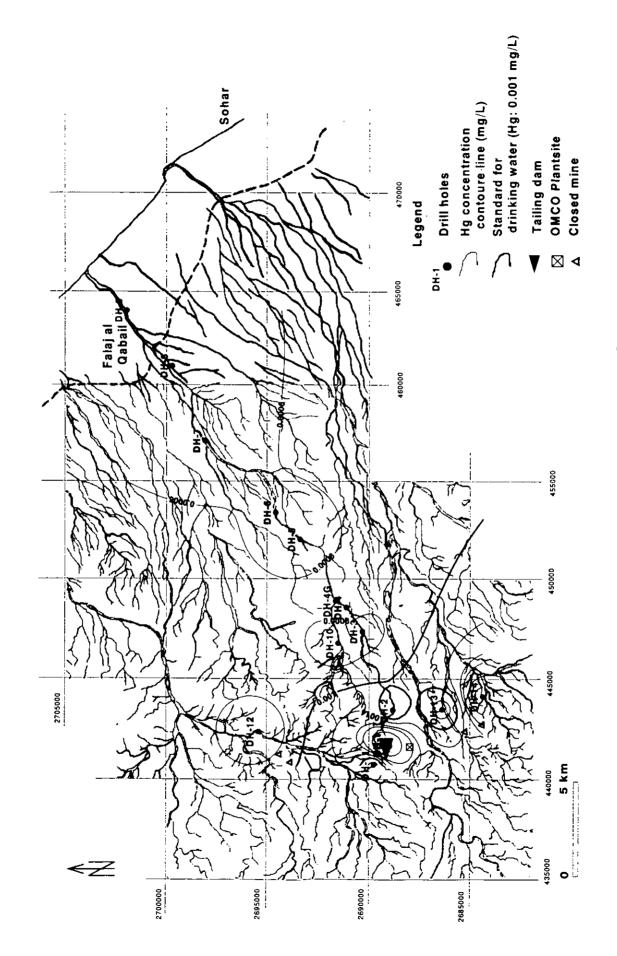

## Appendix-6 Concentration Contour Map of Water Quality in Drill Holes

- First sampling : Shallow groundwater (1)∼(16)

: Deep groundwater (1)~(16)

- Second sampling : Shallow groundwater (1)∼(16)

: Deep groundwater (1)~(16)

Concentration Contour Map of Water Quality in Drill Holes: (1) Shallow (1)

Concentration Contour Map of Water Quality in Drill Holes: (1) Shallow (2)

Concentration Contour Map of Water Quality in Drill Holes: ① Shallow (4)