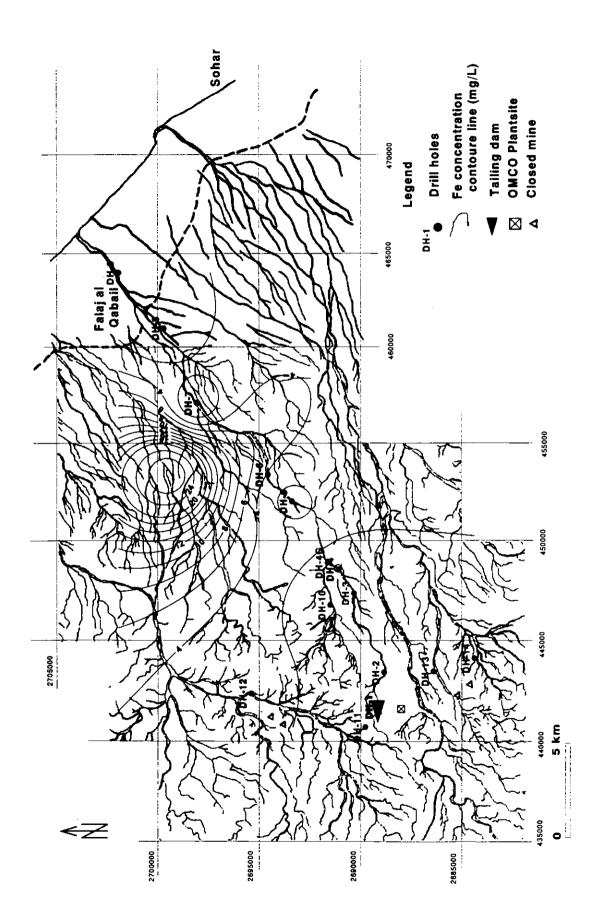

## Appendix-6 Concentration Contour Map of Water Quality in Drill Holes

- First sampling : Shallow groundwater (1)∼(16)

: Deep groundwater (1)~(16)

- Second sampling : Shallow groundwater (1)∼(16)

: Deep groundwater (1)~(16)

Concentration Contour Map of Water Quality in Drill Holes: (1) Shallow (1)

Concentration Contour Map of Water Quality in Drill Holes: (1) Shallow (2)

Concentration Contour Map of Water Quality in Drill Holes: ① Shallow (4)