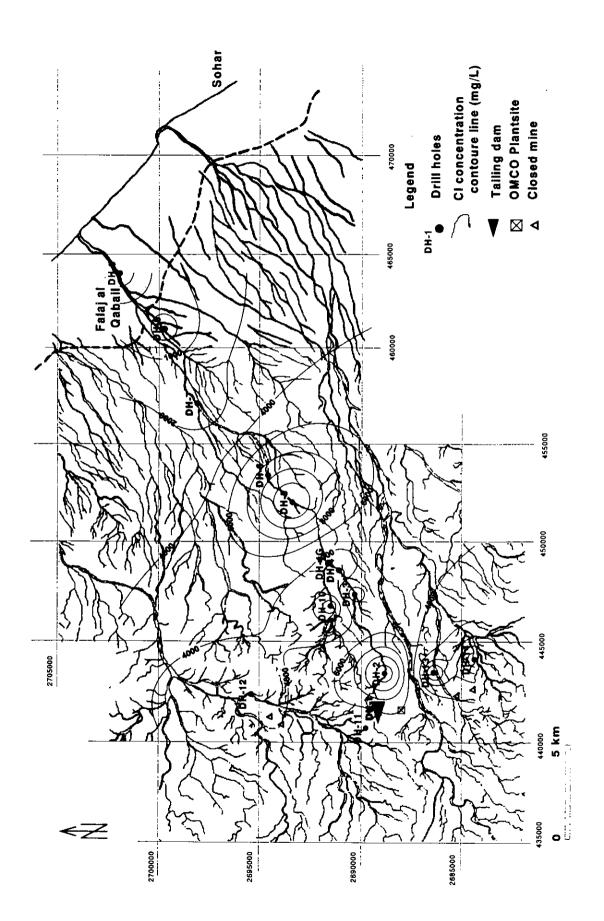

## Appendix-6 Concentration Contour Map of Water Quality in Drill Holes

- First sampling : Shallow groundwater (1)∼(16)

: Deep groundwater (1)~(16)

- Second sampling : Shallow groundwater (1)∼(16)

: Deep groundwater (1)~(16)

Concentration Contour Map of Water Quality in Drill Holes: (1) Shallow (1)

Concentration Contour Map of Water Quality in Drill Holes: (1) Shallow (2)

Concentration Contour Map of Water Quality in Drill Holes: ① Shallow (4)