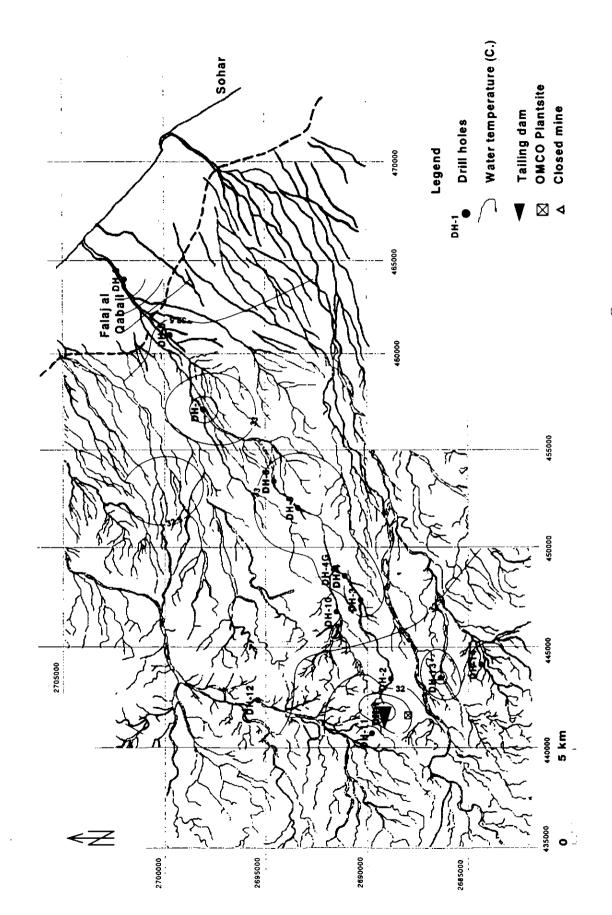

## Appendix-6 Concentration Contour Map of Water Quality in Drill Holes

- First sampling : Shallow groundwater (1)∼(16)

: Deep groundwater (1)~(16)

- Second sampling : Shallow groundwater (1)∼(16)

: Deep groundwater (1)~(16)

Concentration Contour Map of Water Quality in Drill Holes: (1) Shallow (1)

Concentration Contour Map of Water Quality in Drill Holes: (1) Shallow (2)

Concentration Contour Map of Water Quality in Drill Holes: ① Shallow (4)