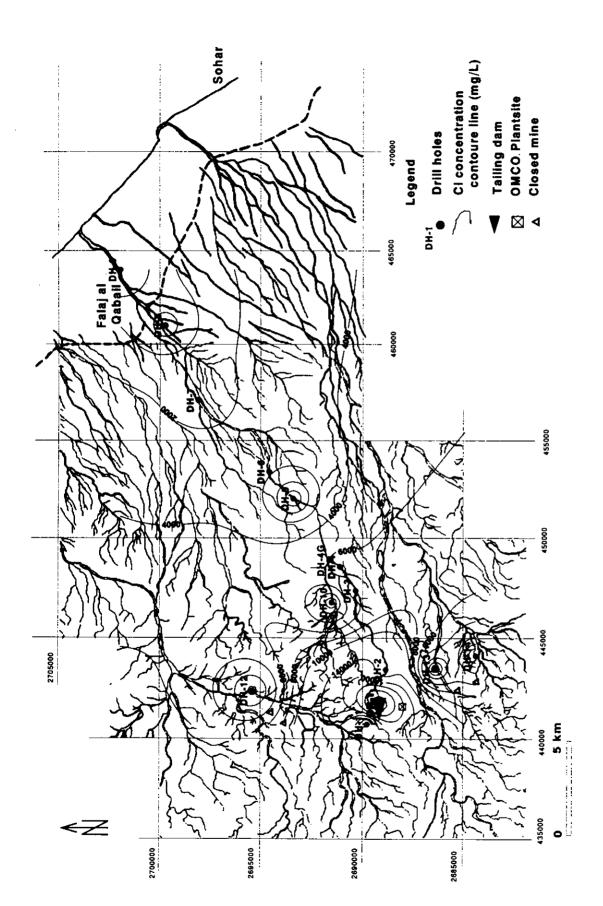

## Appendix-6 Concentration Contour Map of Water Quality in Drill Holes

- First sampling : Shallow groundwater (1)∼(16)

: Deep groundwater (1)~(16)

- Second sampling : Shallow groundwater (1)∼(16)

: Deep groundwater (1)~(16)

Concentration Contour Map of Water Quality in Drill Holes: (1) Shallow (1)

Concentration Contour Map of Water Quality in Drill Holes: (1) Shallow (2)

Concentration Contour Map of Water Quality in Drill Holes: ① Shallow (4)