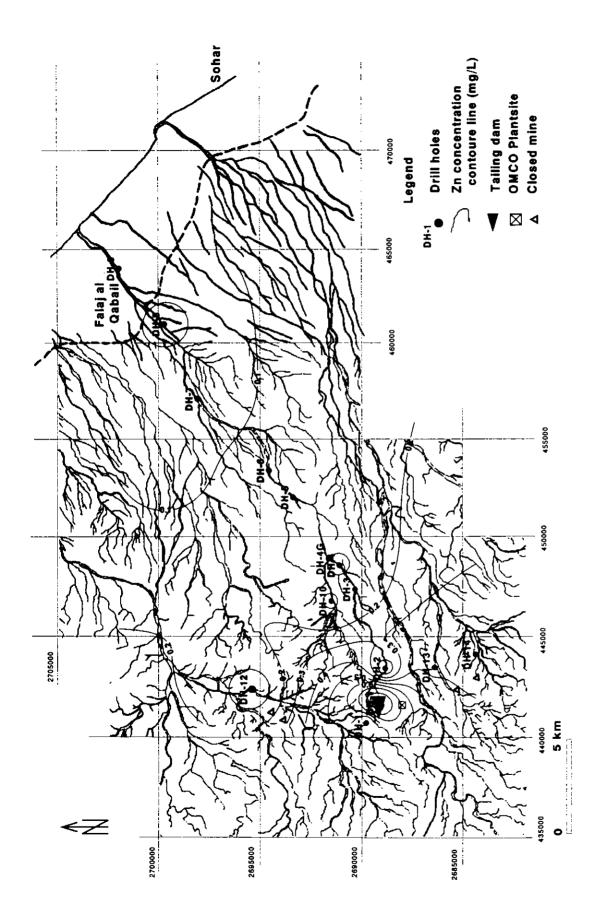

## Appendix-6 Concentration Contour Map of Water Quality in Drill Holes

- First sampling : Shallow groundwater (1)∼(16)

: Deep groundwater (1)~(16)

- Second sampling : Shallow groundwater (1)∼(16)

: Deep groundwater (1)~(16)

Concentration Contour Map of Water Quality in Drill Holes: (1) Shallow (1)

Concentration Contour Map of Water Quality in Drill Holes: (1) Shallow (2)

Concentration Contour Map of Water Quality in Drill Holes: ① Shallow (4)