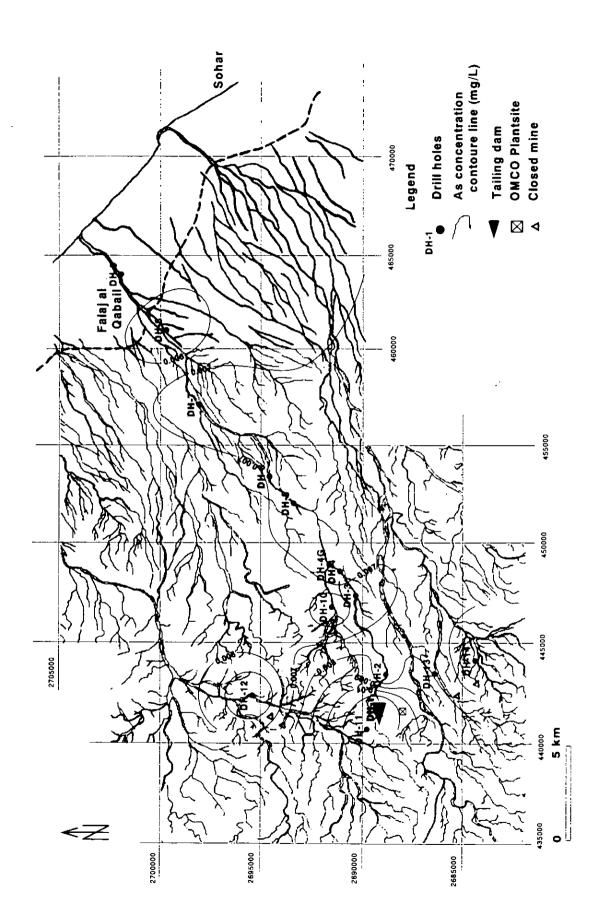

## Appendix-6 Concentration Contour Map of Water Quality in Drill Holes

- First sampling : Shallow groundwater (1)∼(16)

: Deep groundwater (1)~(16)

- Second sampling : Shallow groundwater (1)∼(16)

: Deep groundwater (1)~(16)

Concentration Contour Map of Water Quality in Drill Holes: (1) Shallow (1)

Concentration Contour Map of Water Quality in Drill Holes: (1) Shallow (2)

Concentration Contour Map of Water Quality in Drill Holes: ① Shallow (4)