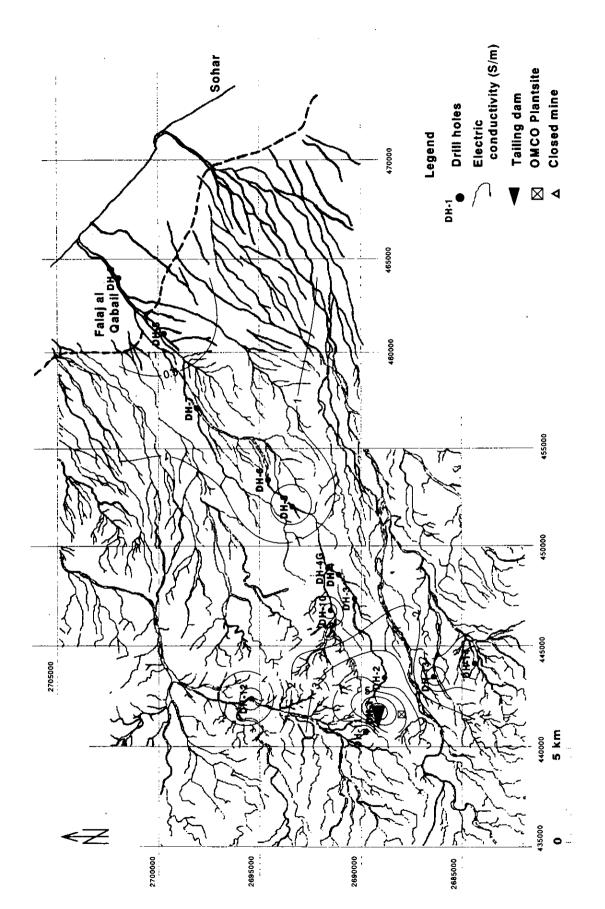

## Appendix-6 Concentration Contour Map of Water Quality in Drill Holes

- First sampling : Shallow groundwater (1)∼(16)

: Deep groundwater (1)~(16)

- Second sampling : Shallow groundwater (1)∼(16)

: Deep groundwater (1)~(16)

Concentration Contour Map of Water Quality in Drill Holes: (1) Shallow (11)

Concentration Contour Map of Water Quality in Drill Holes: ① Shallow (12)

Concentration Contour Map of Water Quality in Drill Holes: (1) Shallow (13)