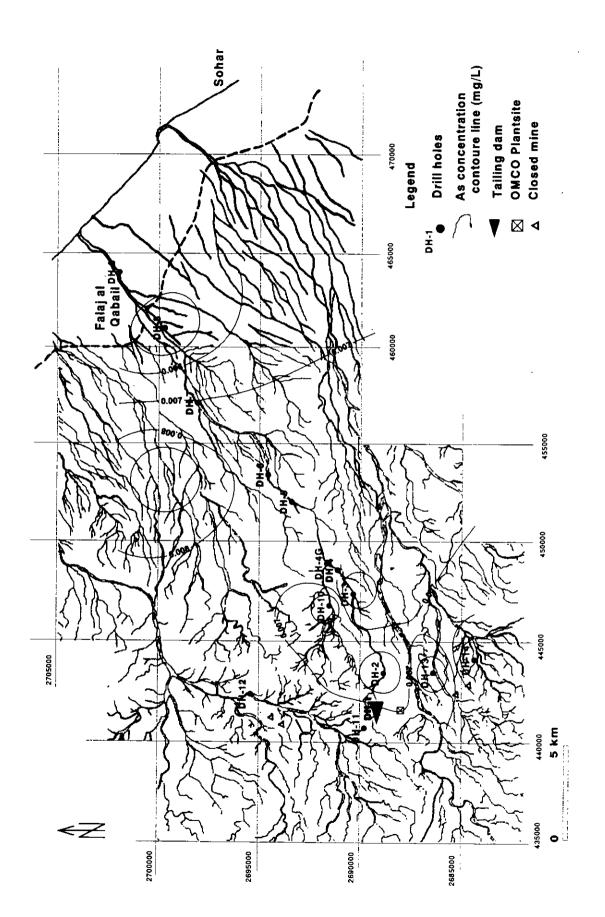

## Appendix-6 Concentration Contour Map of Water Quality in Drill Holes

- First sampling : Shallow groundwater (1)∼(16)

: Deep groundwater (1)~(16)

- Second sampling : Shallow groundwater (1)∼(16)

: Deep groundwater (1)~(16)

Concentration Contour Map of Water Quality in Drill Holes: (1) Shallow (1)

Concentration Contour Map of Water Quality in Drill Holes: (1) Shallow (2)

Concentration Contour Map of Water Quality in Drill Holes: ① Shallow (4)