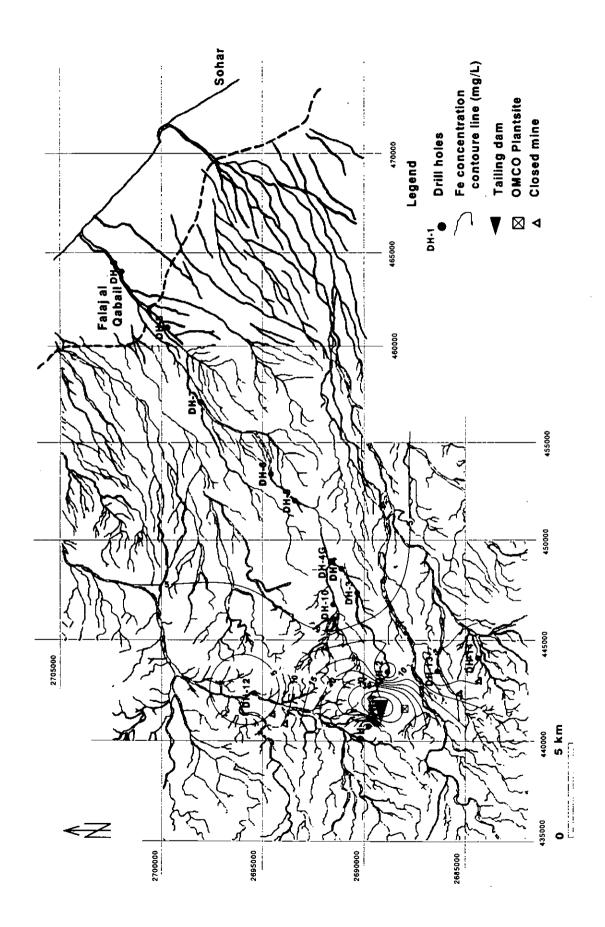

## Appendix-6 Concentration Contour Map of Water Quality in Drill Holes

- First sampling : Shallow groundwater (1)∼(16)

: Deep groundwater (1)~(16)

- Second sampling : Shallow groundwater (1)∼(16)

: Deep groundwater (1)~(16)

Concentration Contour Map of Water Quality in Drill Holes: (1) Shallow (1)

Concentration Contour Map of Water Quality in Drill Holes: (1) Shallow (2)

Concentration Contour Map of Water Quality in Drill Holes: ① Shallow (4)