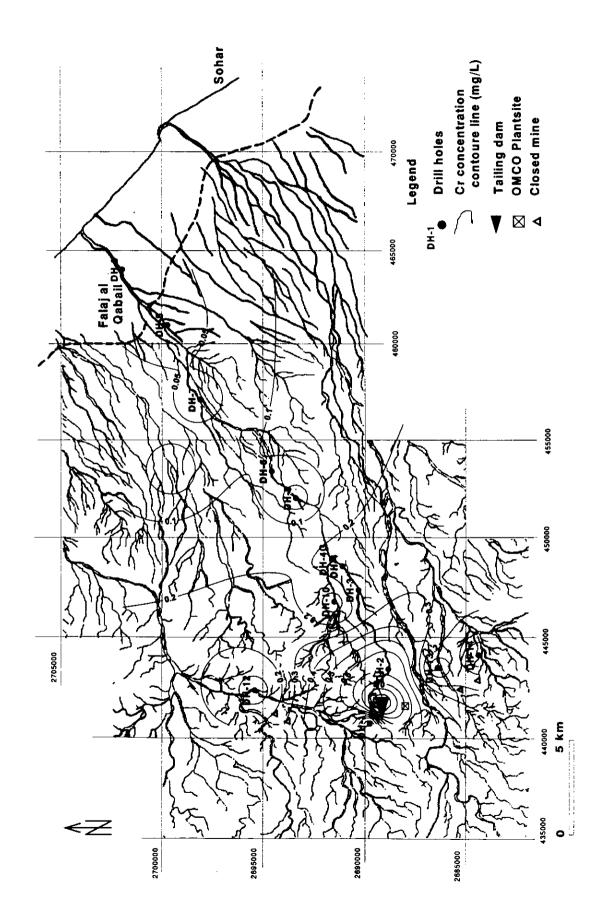

## Appendix-6 Concentration Contour Map of Water Quality in Drill Holes

- First sampling : Shallow groundwater (1)∼(16)

: Deep groundwater (1)~(16)

- Second sampling : Shallow groundwater (1)∼(16)

: Deep groundwater (1)~(16)

Concentration Contour Map of Water Quality in Drill Holes: (1) Shallow (1)

Concentration Contour Map of Water Quality in Drill Holes: (1) Shallow (2)

Concentration Contour Map of Water Quality in Drill Holes: ① Shallow (4)