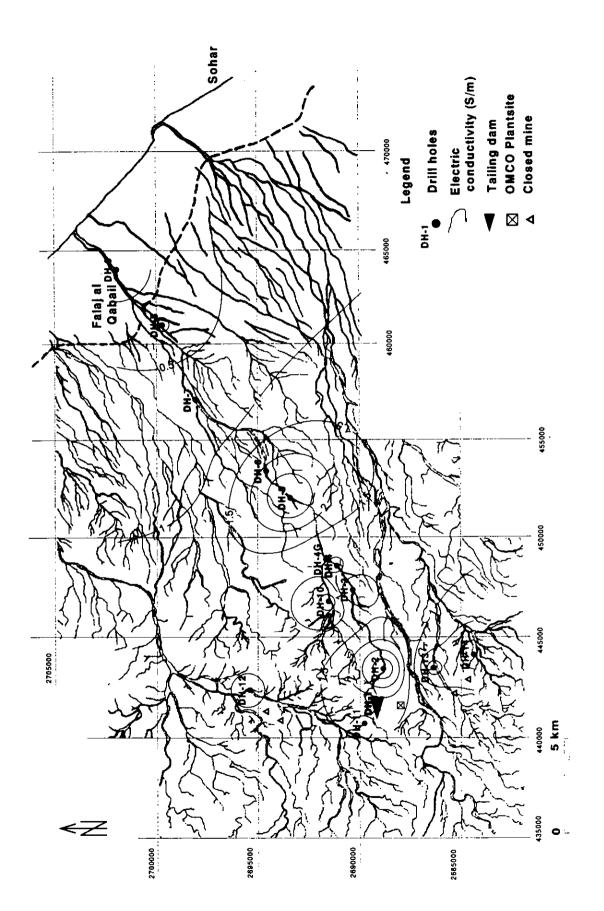

## Appendix-6 Concentration Contour Map of Water Quality in Drill Holes

- First sampling : Shallow groundwater (1)∼(16)

: Deep groundwater (1)~(16)

- Second sampling : Shallow groundwater (1)∼(16)

: Deep groundwater (1)~(16)

Concentration Contour Map of Water Quality in Drill Holes: (1) Shallow (1)

Concentration Contour Map of Water Quality in Drill Holes: (1) Shallow (2)

Concentration Contour Map of Water Quality in Drill Holes: ① Shallow (4)