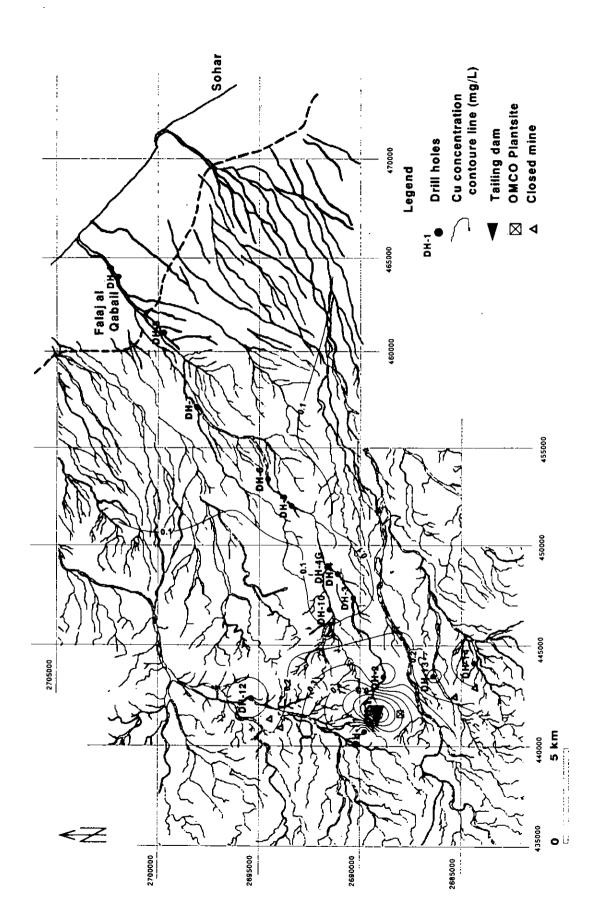

## Appendix-6 Concentration Contour Map of Water Quality in Drill Holes

- First sampling : Shallow groundwater (1)∼(16)

: Deep groundwater (1)~(16)

- Second sampling : Shallow groundwater (1)∼(16)

: Deep groundwater (1)~(16)

Concentration Contour Map of Water Quality in Drill Holes: (1) Shallow (1)

Concentration Contour Map of Water Quality in Drill Holes: (1) Shallow (2)

Concentration Contour Map of Water Quality in Drill Holes: ① Shallow (4)