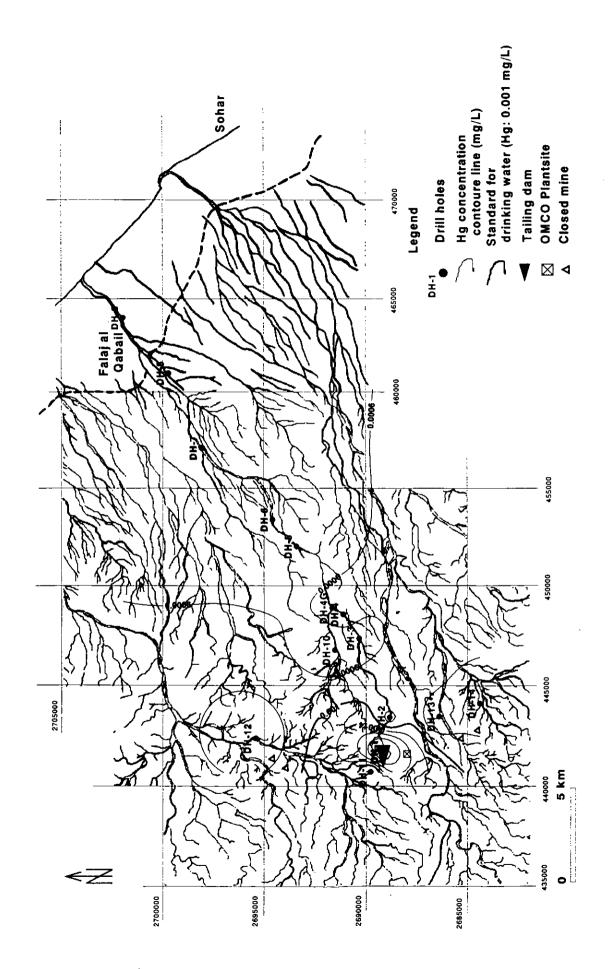

## Appendix-6 Concentration Contour Map of Water Quality in Drill Holes

- First sampling : Shallow groundwater (1)∼(16)

: Deep groundwater (1)~(16)

- Second sampling : Shallow groundwater (1)∼(16)

: Deep groundwater (1)~(16)

Concentration Contour Map of Water Quality in Drill Holes: (1) Shallow (1)

Concentration Contour Map of Water Quality in Drill Holes: (1) Shallow (2)

Concentration Contour Map of Water Quality in Drill Holes: ① Shallow (4)