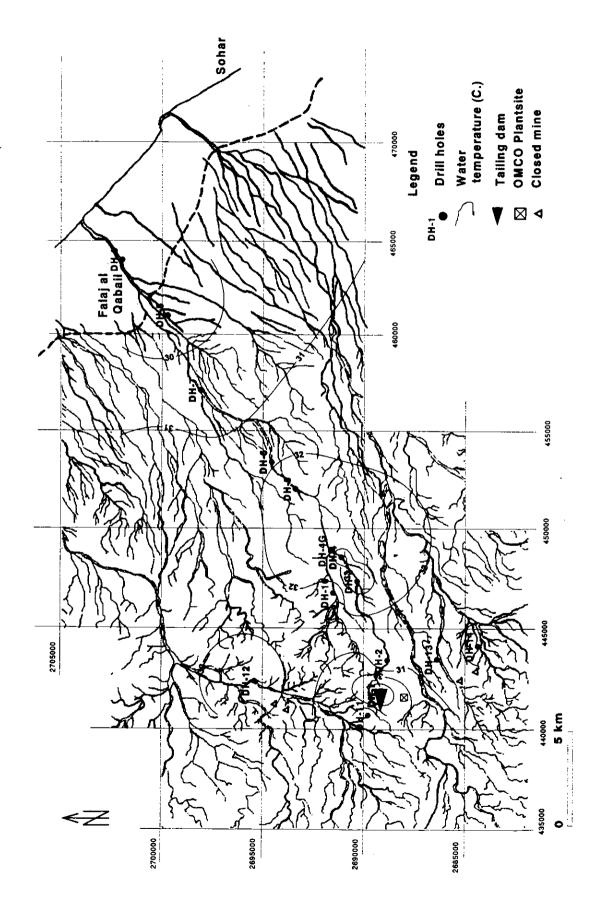

## Appendix-6 Concentration Contour Map of Water Quality in Drill Holes

- First sampling : Shallow groundwater (1)∼(16)

: Deep groundwater (1)~(16)

- Second sampling : Shallow groundwater (1)∼(16)

: Deep groundwater (1)~(16)

Concentration Contour Map of Water Quality in Drill Holes: (1) Shallow (1)

Concentration Contour Map of Water Quality in Drill Holes: (1) Shallow (2)

Concentration Contour Map of Water Quality in Drill Holes: ① Shallow (4)