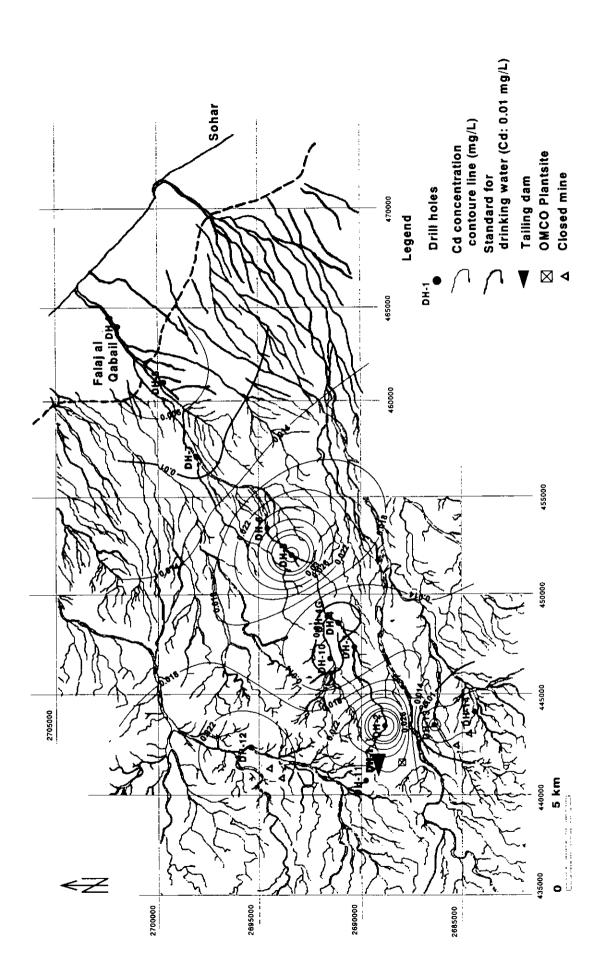

## Appendix-6 Concentration Contour Map of Water Quality in Drill Holes

- First sampling : Shallow groundwater (1)∼(16)

: Deep groundwater (1)~(16)

- Second sampling : Shallow groundwater (1)∼(16)

: Deep groundwater (1)~(16)

Concentration Contour Map of Water Quality in Drill Holes: (1) Shallow (1)

Concentration Contour Map of Water Quality in Drill Holes: (1) Shallow (2)

Concentration Contour Map of Water Quality in Drill Holes: ① Shallow (4)