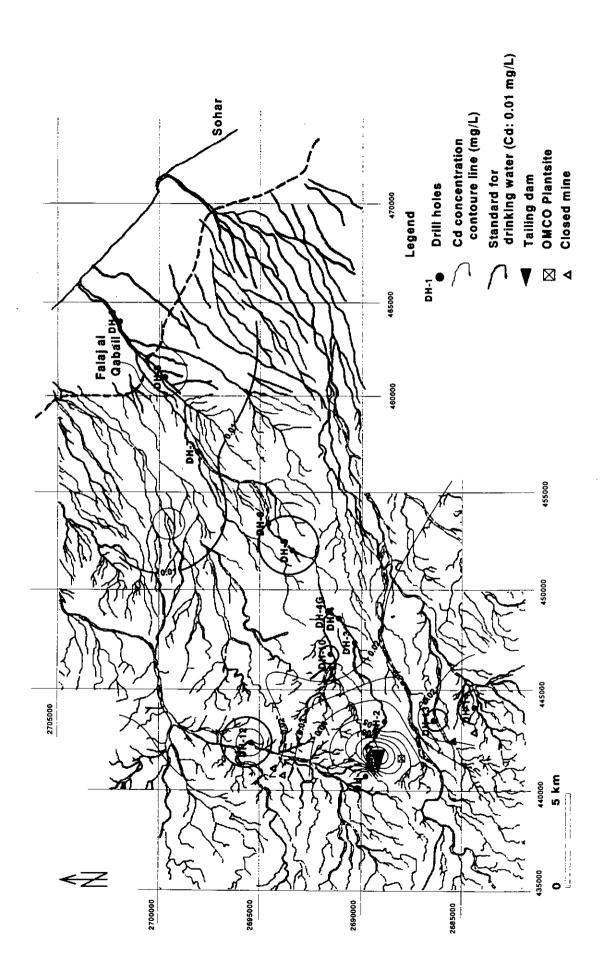

## Appendix-6 Concentration Contour Map of Water Quality in Drill Holes

- First sampling : Shallow groundwater (1)∼(16)

: Deep groundwater (1)~(16)

- Second sampling : Shallow groundwater (1)∼(16)

: Deep groundwater (1)~(16)

Concentration Contour Map of Water Quality in Drill Holes: (1) Shallow (1)

Concentration Contour Map of Water Quality in Drill Holes: (1) Shallow (2)

Concentration Contour Map of Water Quality in Drill Holes: ① Shallow (4)