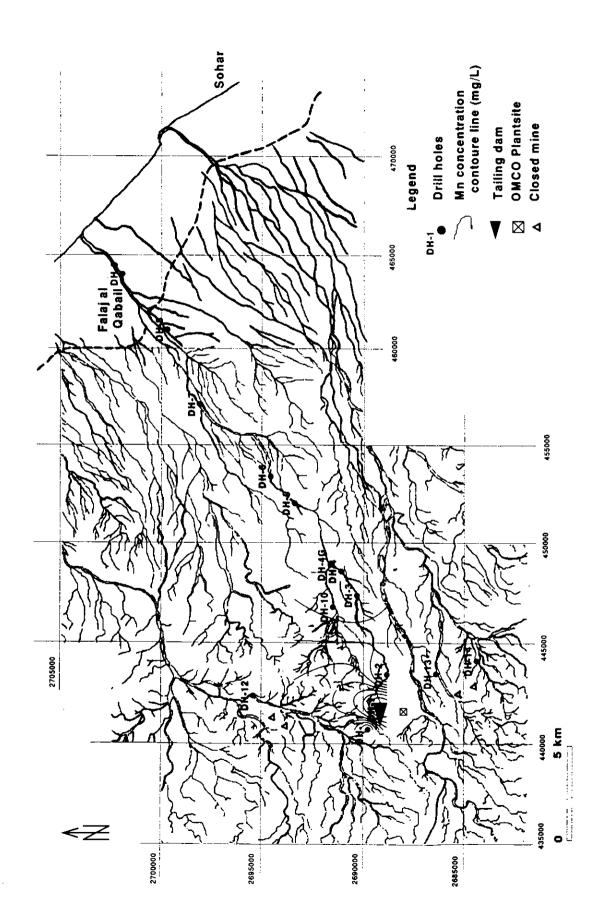

## Appendix-6 Concentration Contour Map of Water Quality in Drill Holes

- First sampling : Shallow groundwater (1)∼(16)

: Deep groundwater (1)~(16)

- Second sampling : Shallow groundwater (1)∼(16)

: Deep groundwater (1)~(16)

Concentration Contour Map of Water Quality in Drill Holes: (1) Shallow (1)

Concentration Contour Map of Water Quality in Drill Holes: (1) Shallow (2)

Concentration Contour Map of Water Quality in Drill Holes: ① Shallow (4)