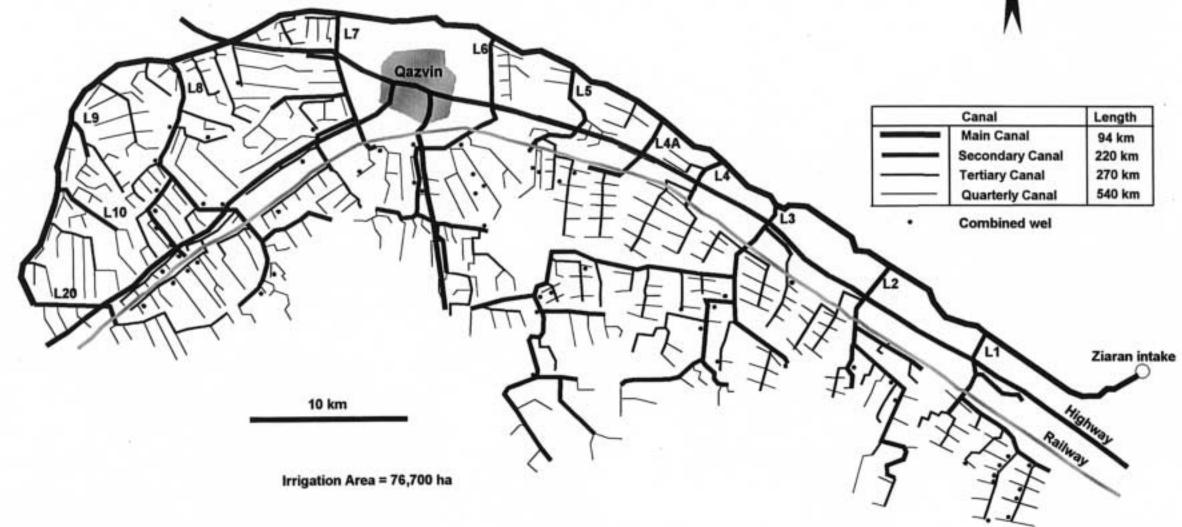

<u>-1</u> <u>6-2</u> <u>6-3</u> <u>6-4</u>

Inventory of Qazvin North Canal Network

| Canal network                | Quantity                                                         | Remarks                   |
|------------------------------|------------------------------------------------------------------|---------------------------|
| Irrigation area              | 76,700 ha                                                        |                           |
| Number of farm household     | 10,172                                                           |                           |
| Main canal                   | 94 km                                                            | 30 - 3 m3/s               |
| Secondary canal              | 220 km                                                           | 7.4 - 0.6 m3/s, 12 canals |
| Tertiary and Quarterly Canal | 810 km                                                           |                           |
| Appurtenant facilities       | Regulator, Check, Turn-out (269)<br>Bridge, Drop, Others (1,041) |                           |
| Number of combined well      | 63                                                               |                           |

Source : Inventory Survey (2000)

Figure 6.3.1 Existing North Qazvin Irrigation Project

| 1          | Length |  |
|------------|--------|--|
| Canal      | 94 km  |  |
| dary Canal | 220 km |  |
| ry Canal   | 270 km |  |
| erly Canal | 540 km |  |