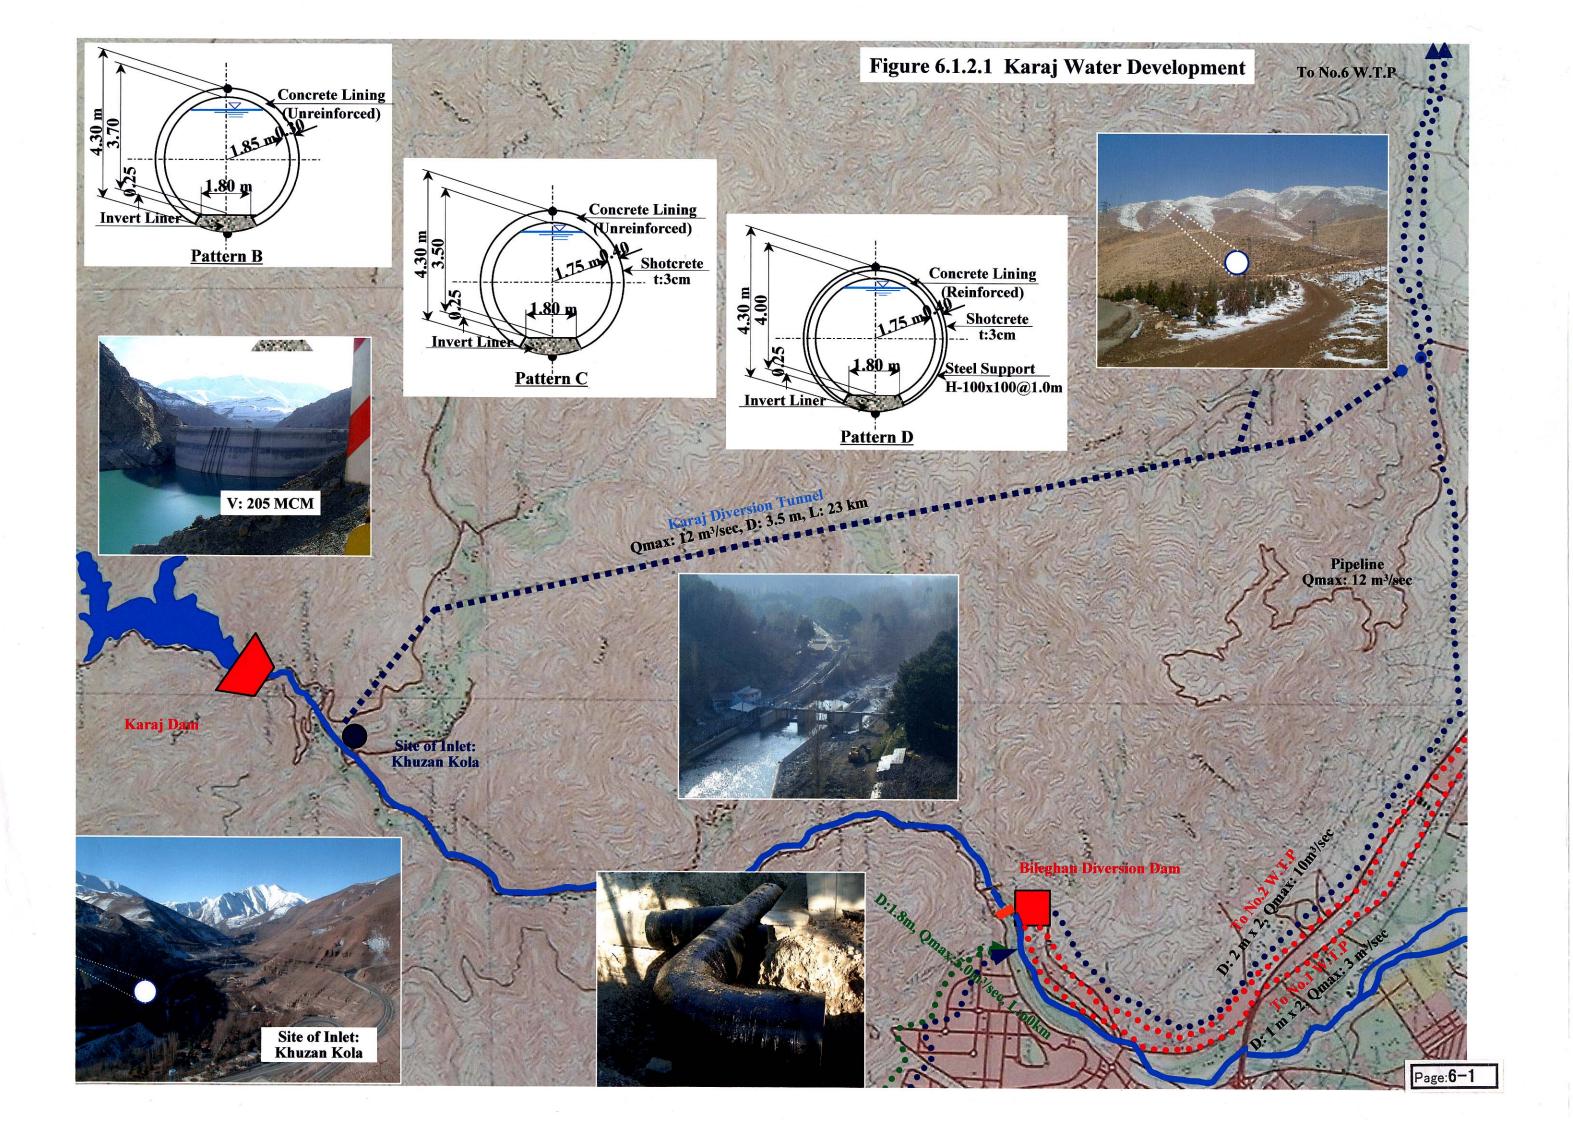

| Chapter 6. Water Resources and Water Conveyance Development Project |                                          |      |  |  |  |
|---------------------------------------------------------------------|------------------------------------------|------|--|--|--|
| No.                                                                 | Title of Drawings/Figures/Tables         | Page |  |  |  |
| 6.1.2.1                                                             | Karaj Water Development                  | 6-1  |  |  |  |
| 6.1.3.1                                                             | Taleghan Water Development               | 6-2  |  |  |  |
| 6.3.1                                                               | Existing North Qazvin Irrigation Project | 6-3  |  |  |  |
| 6.3.2                                                               | Existing Karaj Irrigation Project        | 6-4  |  |  |  |
| 6.3.3                                                               | Existing Kordan Irrigation Project       | 6-5  |  |  |  |