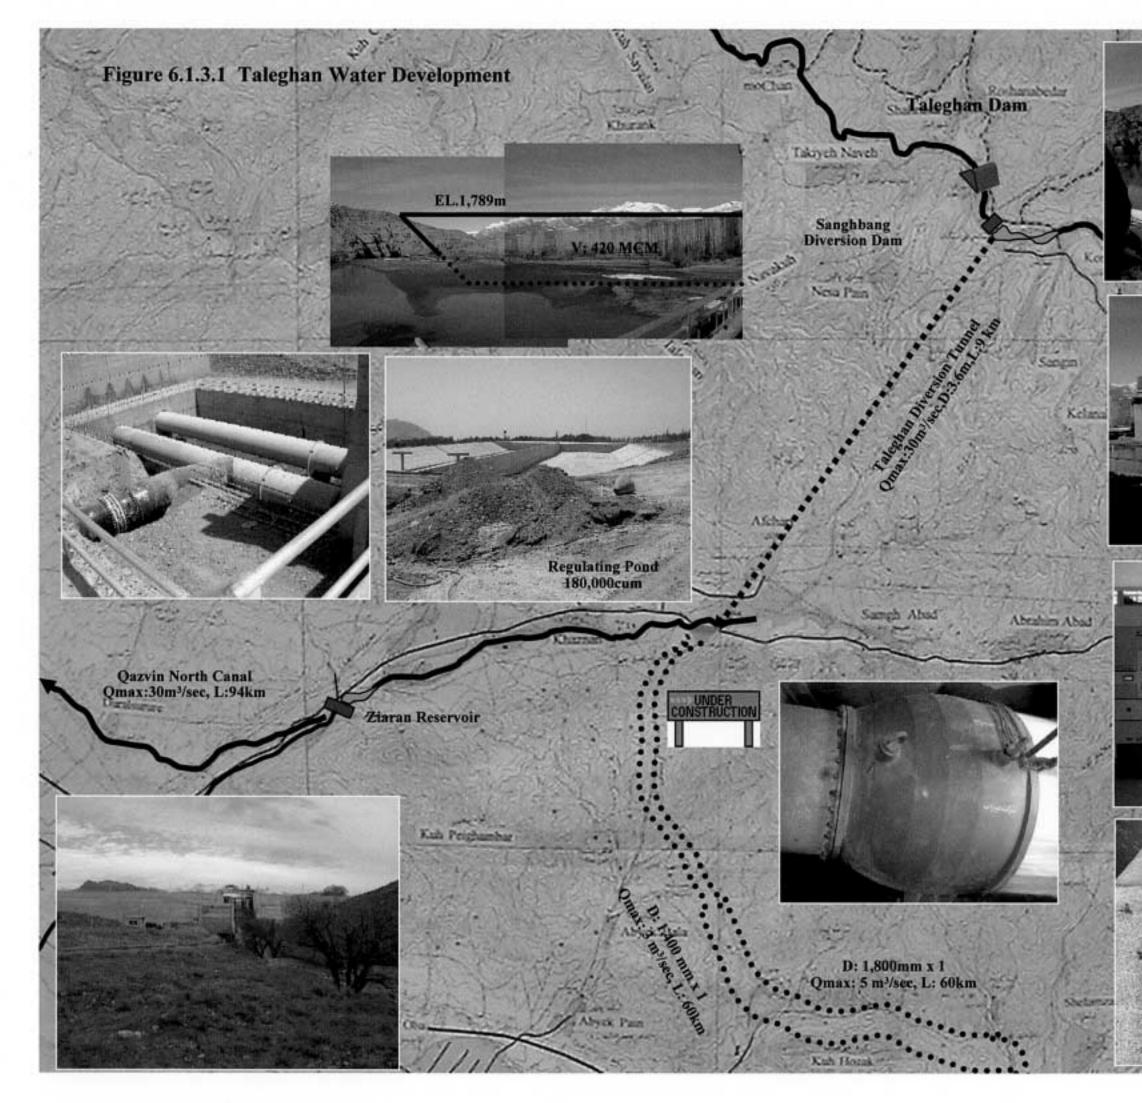

| Chapter 6. Water Resources and Water Conveyance Development Project |                                          |      |  |  |  |
|---------------------------------------------------------------------|------------------------------------------|------|--|--|--|
| No.                                                                 | Title of Drawings/Figures/Tables         | Page |  |  |  |
| 6.1.2.1                                                             | Karaj Water Development                  | 6-1  |  |  |  |
| 6.1.3.1                                                             | Taleghan Water Development               | 6-2  |  |  |  |
| 6.3.1                                                               | Existing North Qazvin Irrigation Project | 6-3  |  |  |  |
| 6.3.2                                                               | Existing Karaj Irrigation Project        | 6-4  |  |  |  |
| 6.3.3                                                               | Existing Kordan Irrigation Project       | 6-5  |  |  |  |