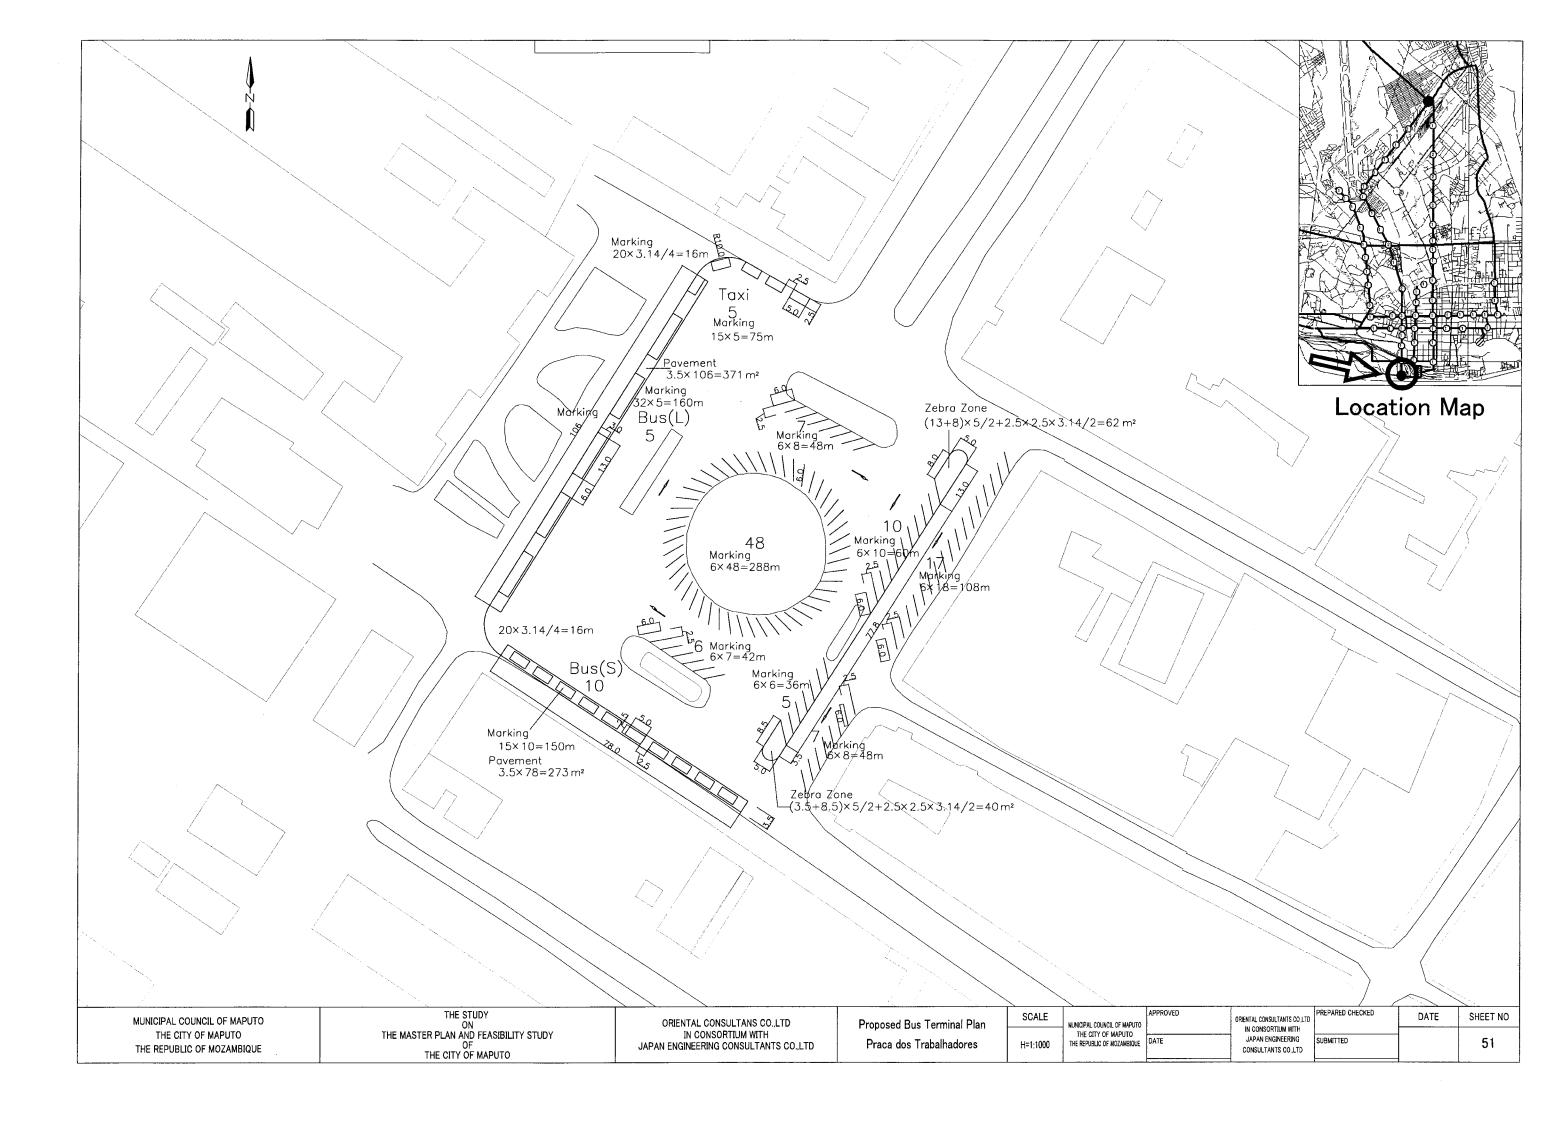

BOX CULVERT (B2500-H2500) S=1:50

BOX CULVERT (B3000-H3000) S=1:50

ORENTAL CONSULTANTS CO.LTD
IN CONSORTIUM WITH
JAPAN ENCINEERING
CONSULTANTS CO.LTD

SHEET NO

58

| MUNICIPAL COUNCIL OF MAPUTO<br>THE CITY OF MAPUTO<br>THE REPUBLIC OF MOZAMBIQUE | THE STUDY ON ON THE MASTER PLAN AND FEASIBILITY STUDY OF THE CITY OF MAPUTO | ORIENTAL CONSULTANS CO.,LTD<br>IN CONSORTIUM WITH<br>JAPAN ENGINEERING CONSULTANTS CO.,LTD | BOX CULVERT (1/3) | SCALE<br>S=1:50 | MUNICIPAL COUNCIL OF MAPUTO THE CITY OF MAPUTO THE REPUBLIC OF MOZAMBIQUE | DATE |
|---------------------------------------------------------------------------------|-----------------------------------------------------------------------------|--------------------------------------------------------------------------------------------|-------------------|-----------------|---------------------------------------------------------------------------|------|
|                                                                                 |                                                                             |                                                                                            |                   |                 |                                                                           |      |