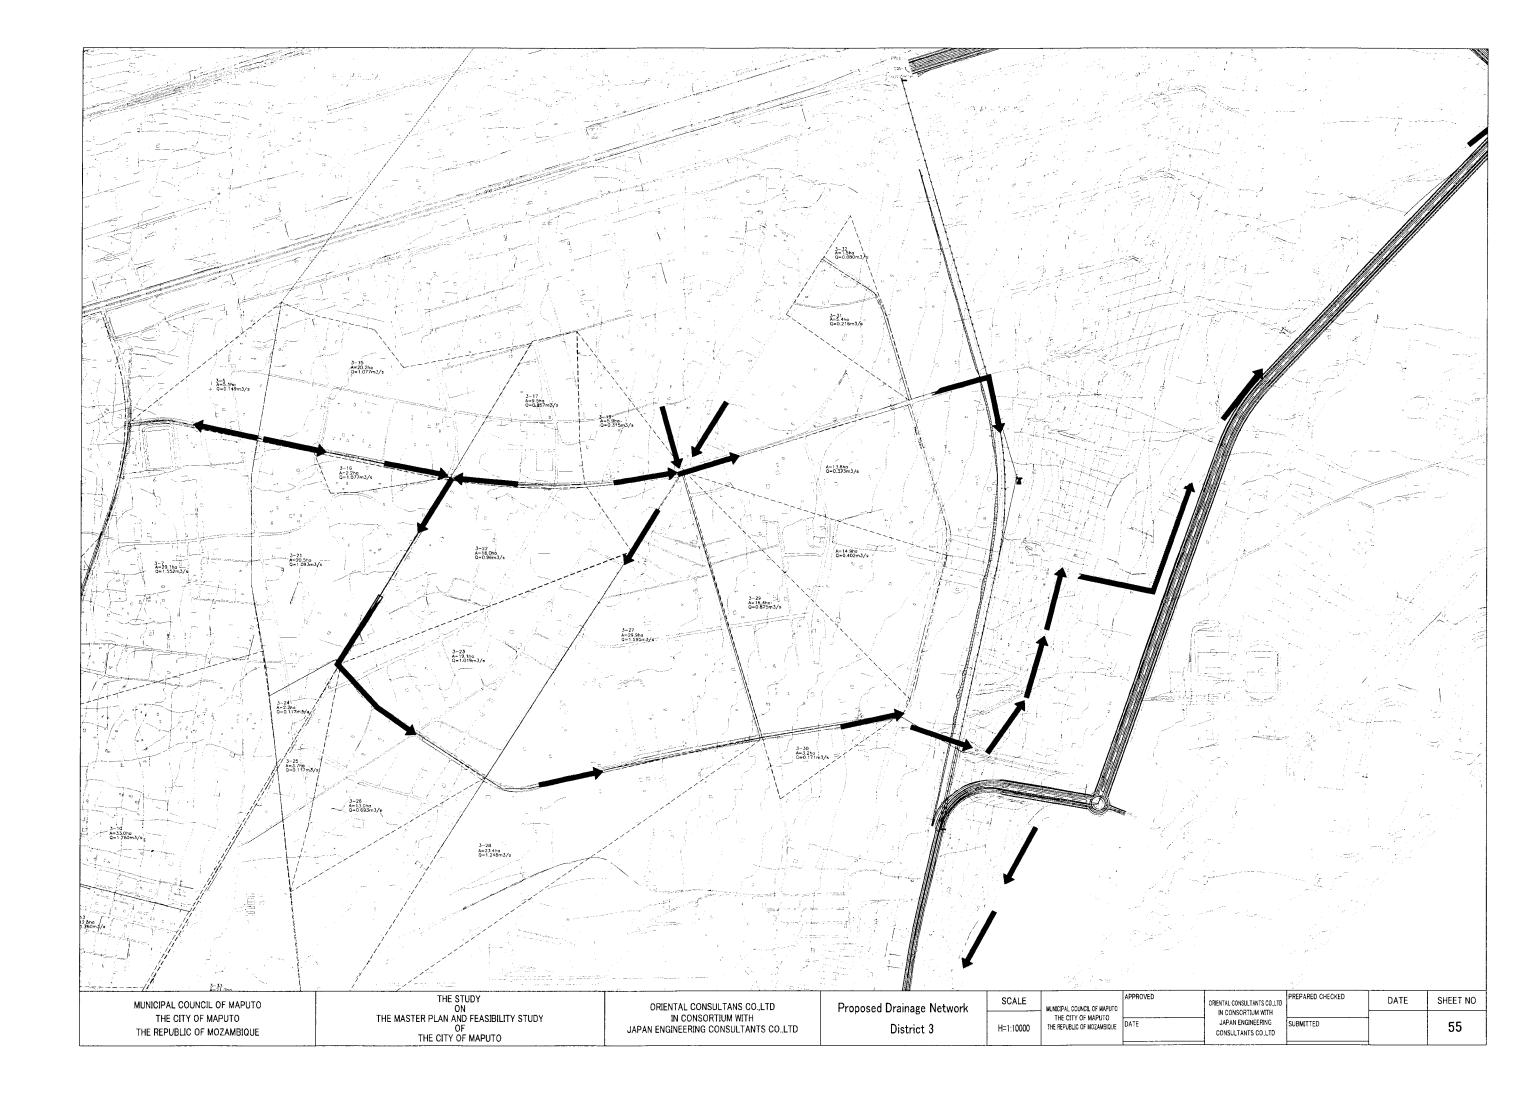

BOX CULVERT (B2500-H2500) S=1:50

BOX CULVERT (B3000-H3000) S=1:50

ORENTAL CONSULTANTS CO.LTD
IN CONSORTIUM WITH
JAPAN ENCINEERING
CONSULTANTS CO.LTD

SHEET NO

58

| MUNICIPAL COUNCIL OF MAPUTO<br>THE CITY OF MAPUTO<br>THE REPUBLIC OF MOZAMBIQUE | THE STUDY ON ON THE MASTER PLAN AND FEASIBILITY STUDY OF THE CITY OF MAPUTO | ORIENTAL CONSULTANS CO.,LTD<br>IN CONSORTIUM WITH<br>JAPAN ENGINEERING CONSULTANTS CO.,LTD | BOX CULVERT (1/3) | SCALE<br>S=1:50 | MUNICIPAL COUNCIL OF MAPUTO THE CITY OF MAPUTO THE REPUBLIC OF MOZAMBIQUE | DATE |
|---------------------------------------------------------------------------------|-----------------------------------------------------------------------------|--------------------------------------------------------------------------------------------|-------------------|-----------------|---------------------------------------------------------------------------|------|
|                                                                                 |                                                                             |                                                                                            |                   |                 |                                                                           |      |