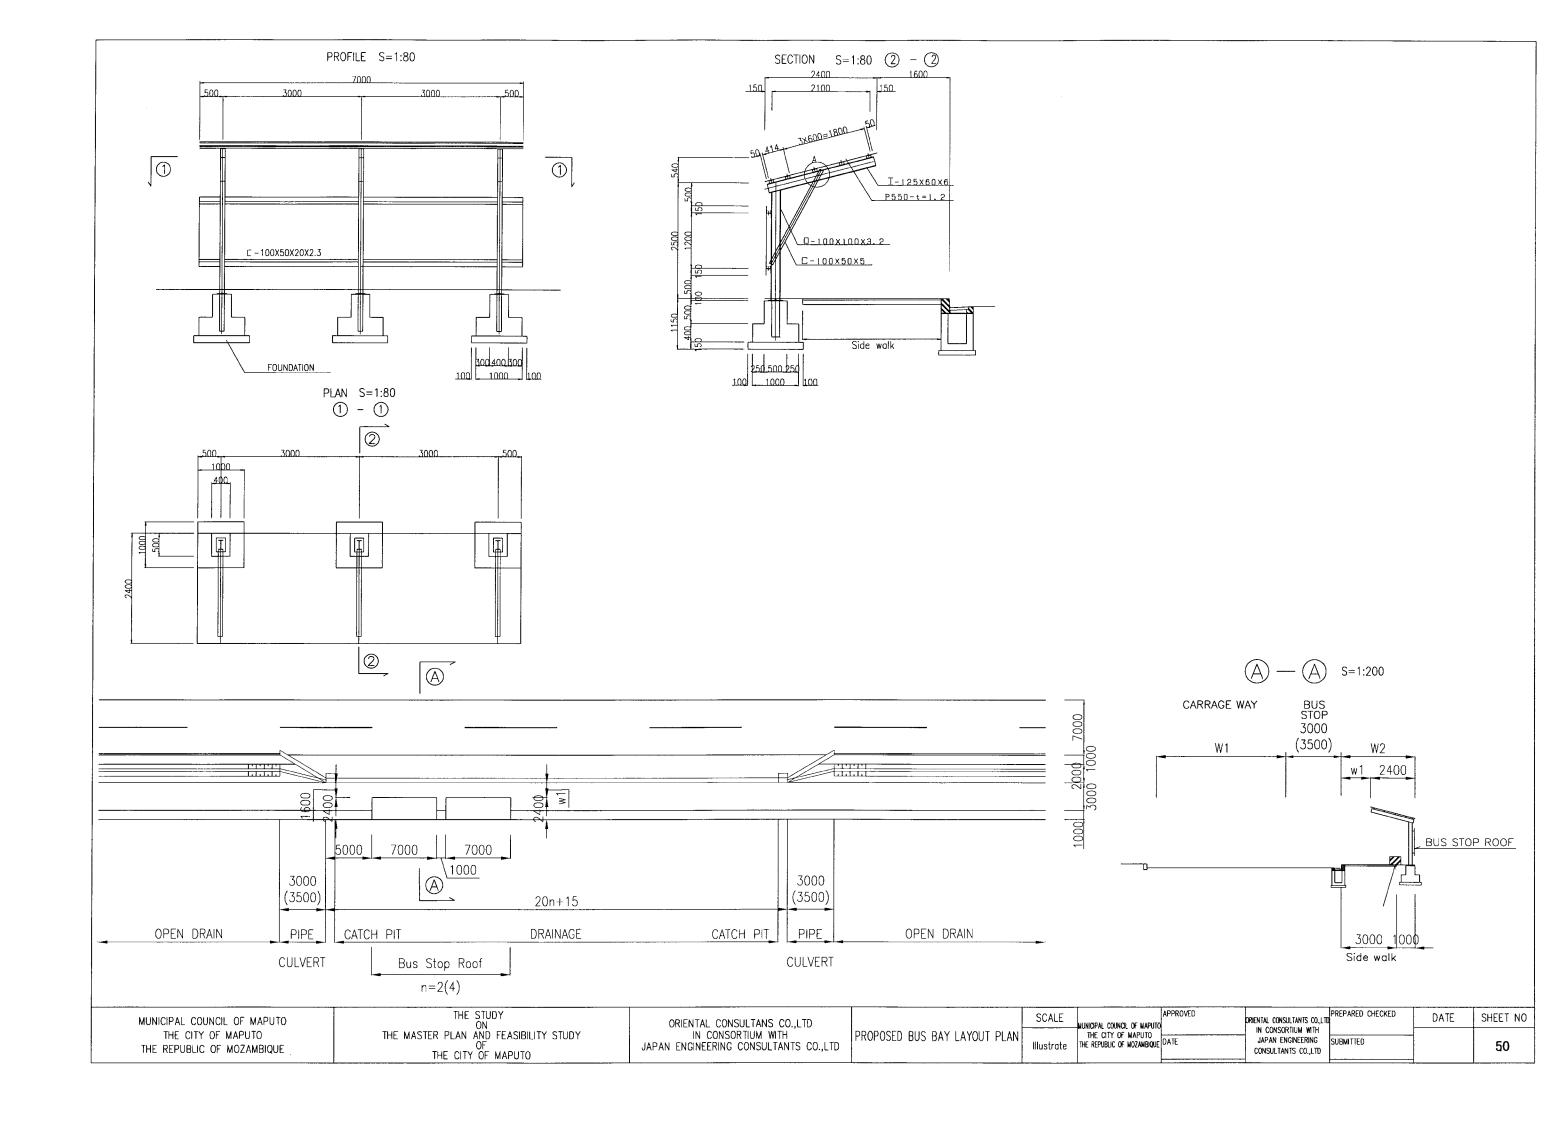

BOX CULVERT (B2500-H2500) S=1:50

BOX CULVERT (B3000-H3000) S=1:50

ORENTAL CONSULTANTS CO.LTD
IN CONSORTIUM WITH
JAPAN ENCINEERING
CONSULTANTS CO.LTD

SHEET NO

58

| MUNICIPAL COUNCIL OF MAPUTO<br>THE CITY OF MAPUTO<br>THE REPUBLIC OF MOZAMBIQUE | THE STUDY ON ON THE MASTER PLAN AND FEASIBILITY STUDY OF THE CITY OF MAPUTO | ORIENTAL CONSULTANS CO.,LTD<br>IN CONSORTIUM WITH<br>JAPAN ENGINEERING CONSULTANTS CO.,LTD | BOX CULVERT (1/3) | SCALE<br>S=1:50 | MUNICIPAL COUNCIL OF MAPUTO THE CITY OF MAPUTO THE REPUBLIC OF MOZAMBIQUE | DATE |
|---------------------------------------------------------------------------------|-----------------------------------------------------------------------------|--------------------------------------------------------------------------------------------|-------------------|-----------------|---------------------------------------------------------------------------|------|
|                                                                                 |                                                                             |                                                                                            |                   |                 |                                                                           |      |