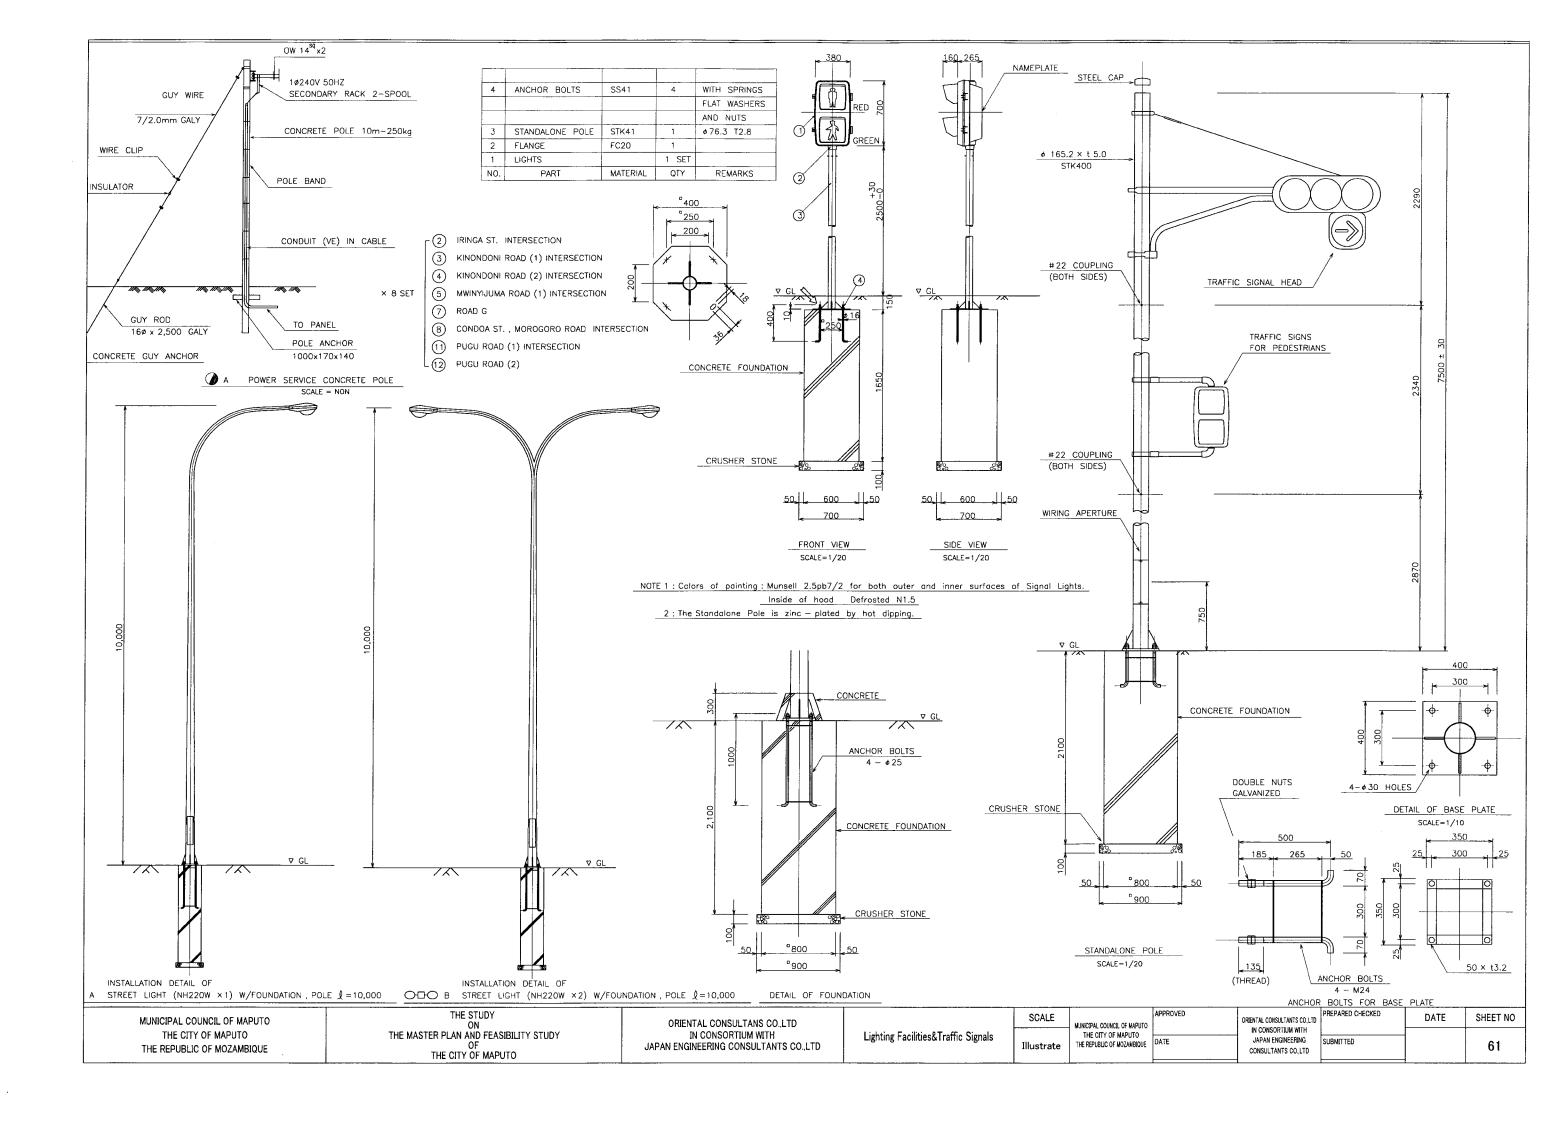

## BOX CULVERT (B4000-H4000) S=1:50

| MUNICIPAL COUNCIL OF MAPUTO                   | THE STUDY                                                   | ORIENTAL CONSULTANS COLTD                                |                   | SCALE MUNICIPAL COUNCIL OF MAPLITO            | APPROVED | ORIENTAL CONSULTANTS CO.LITD                             | PREPARED CHECKED DATE | SHEET NO |  |
|-----------------------------------------------|-------------------------------------------------------------|----------------------------------------------------------|-------------------|-----------------------------------------------|----------|----------------------------------------------------------|-----------------------|----------|--|
| THE CITY OF MAPUTO THE REPUBLIC OF MOZAMBIQUE | THE MASTER PLAN AND FEASIBILITY STUDY OF THE CITY OF MAPUTO | IN CONSORTIUM WITH JAPAN ENGINEERING CONSULTANTS CO.,LTD | BOX CULVERT (3/3) | THE CITY OF MAPUTO THE REPUBLIC OF MOZAMBIQUE | DATE     | IN CONSORTIUM WITH JAPAN ENGINEERING CONSULTANTS CO.,LTD | SUBMITTED             | 59       |  |