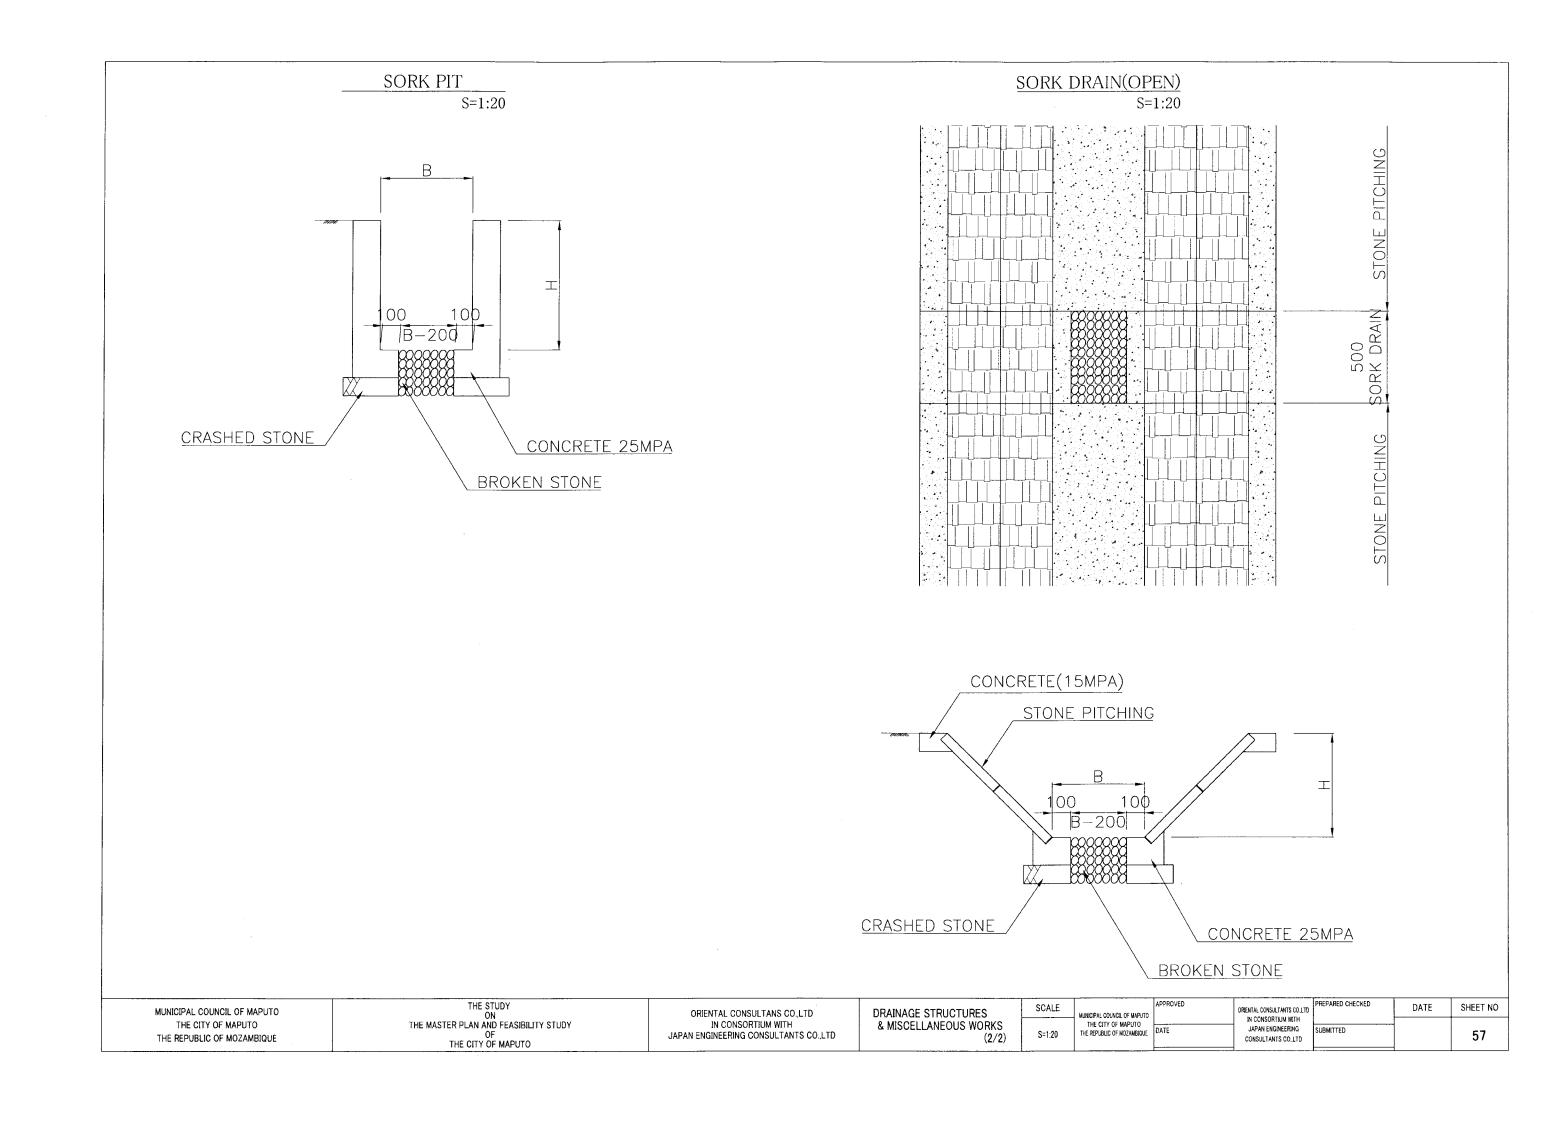

BOX CULVERT (B2500-H2500) S=1:50

BOX CULVERT (B3000-H3000) S=1:50

ORENTAL CONSULTANTS CO.LTD
IN CONSORTIUM WITH
JAPAN ENCINEERING
CONSULTANTS CO.LTD

SHEET NO

58

| MUNICIPAL COUNCIL OF MAPUTO<br>THE CITY OF MAPUTO<br>THE REPUBLIC OF MOZAMBIQUE | THE STUDY ON ON THE MASTER PLAN AND FEASIBILITY STUDY OF THE CITY OF MAPUTO | ORIENTAL CONSULTANS CO.,LTD<br>IN CONSORTIUM WITH<br>JAPAN ENGINEERING CONSULTANTS CO.,LTD | BOX CULVERT (1/3) | SCALE<br>S=1:50 | MUNICIPAL COUNCIL OF MAPUTO THE CITY OF MAPUTO THE REPUBLIC OF MOZAMBIQUE | DATE |
|---------------------------------------------------------------------------------|-----------------------------------------------------------------------------|--------------------------------------------------------------------------------------------|-------------------|-----------------|---------------------------------------------------------------------------|------|
|                                                                                 |                                                                             |                                                                                            |                   |                 |                                                                           |      |