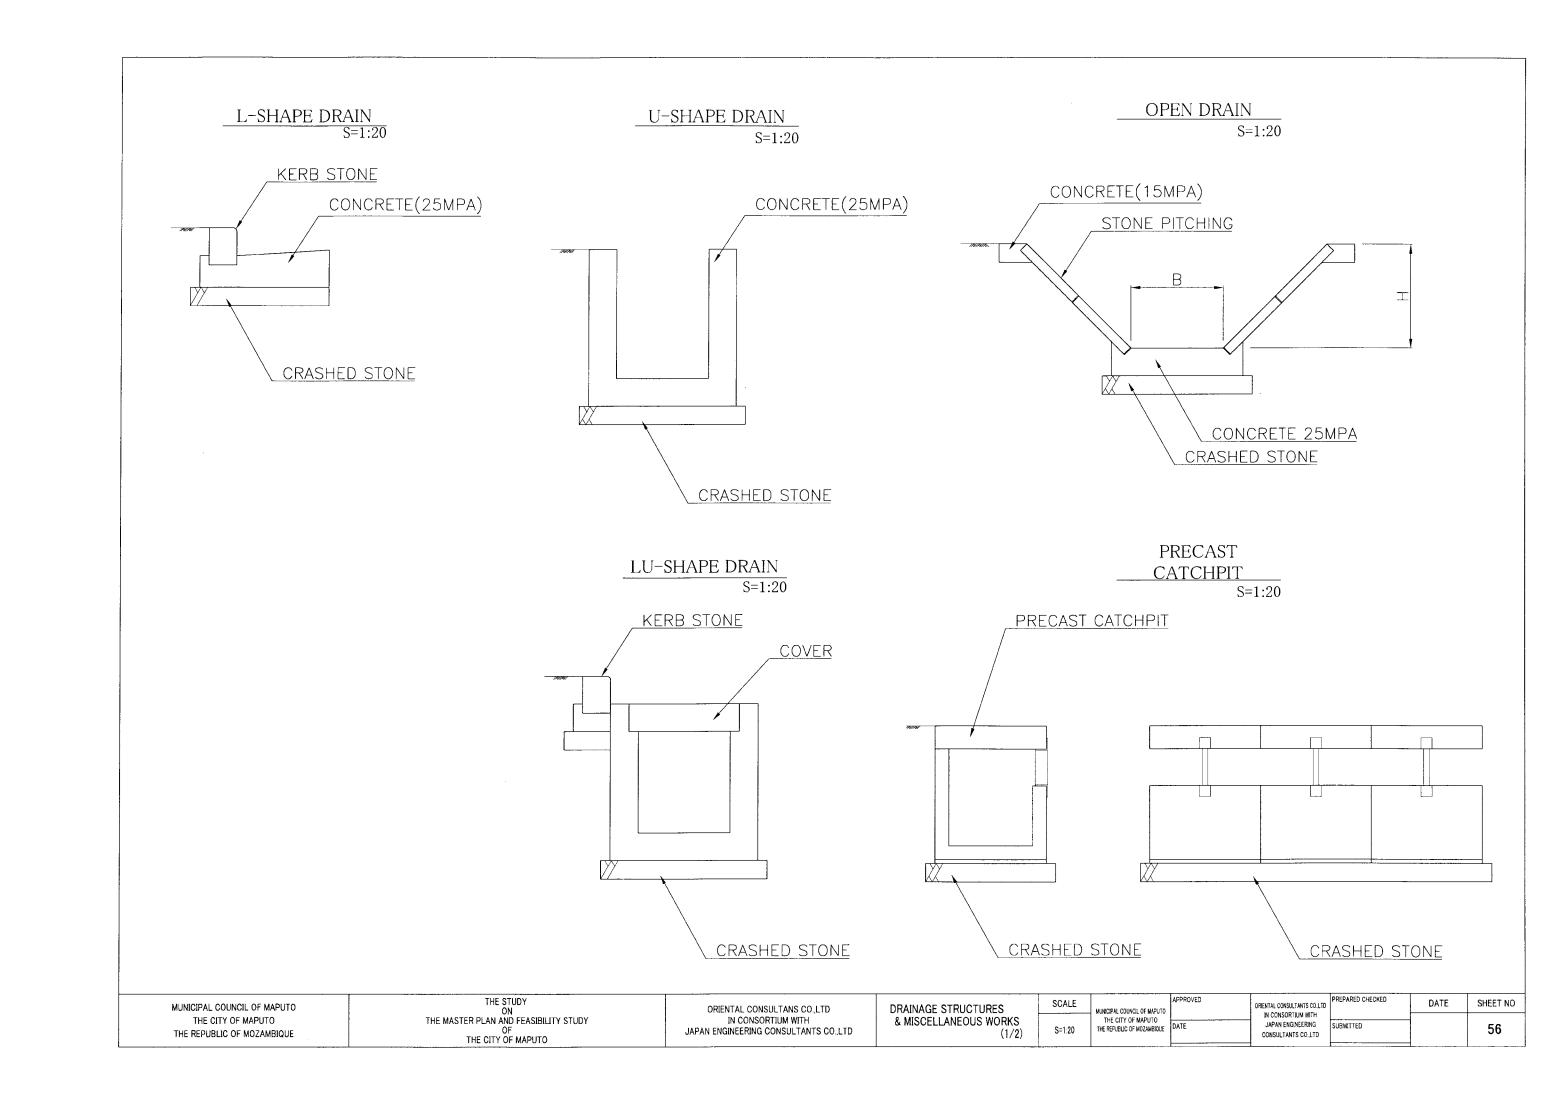

BOX CULVERT (B2500-H2500) S=1:50

BOX CULVERT (B3000-H3000) S=1:50

ORENTAL CONSULTANTS CO.LTD
IN CONSORTIUM WITH
JAPAN ENCINEERING
CONSULTANTS CO.LTD

SHEET NO

58

| MUNICIPAL COUNCIL OF MAPUTO<br>THE CITY OF MAPUTO<br>THE REPUBLIC OF MOZAMBIQUE | THE STUDY ON ON THE MASTER PLAN AND FEASIBILITY STUDY OF THE CITY OF MAPUTO | ORIENTAL CONSULTANS CO.,LTD<br>IN CONSORTIUM WITH<br>JAPAN ENGINEERING CONSULTANTS CO.,LTD | BOX CULVERT (1/3) | SCALE<br>S=1:50 | MUNICIPAL COUNCIL OF MAPUTO THE CITY OF MAPUTO THE REPUBLIC OF MOZAMBIQUE | DATE |
|---------------------------------------------------------------------------------|-----------------------------------------------------------------------------|--------------------------------------------------------------------------------------------|-------------------|-----------------|---------------------------------------------------------------------------|------|
|                                                                                 |                                                                             |                                                                                            |                   |                 |                                                                           |      |