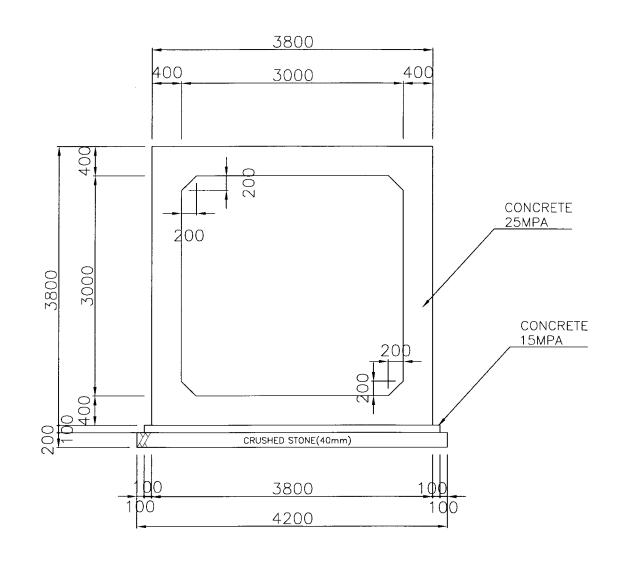

BOX CULVERT (B2500-H2500) S=1:50

BOX CULVERT (B3000-H3000) S=1:50

ORENTAL CONSULTANTS CO.LTD
IN CONSORTIUM WITH
JAPAN ENCINEERING
CONSULTANTS CO.LTD

SHEET NO

58

| MUNICIPAL COUNCIL OF MAPUTO<br>THE CITY OF MAPUTO<br>THE REPUBLIC OF MOZAMBIQUE | THE STUDY ON ON THE MASTER PLAN AND FEASIBILITY STUDY OF THE CITY OF MAPUTO | ORIENTAL CONSULTANS CO.,LTD<br>IN CONSORTIUM WITH<br>JAPAN ENGINEERING CONSULTANTS CO.,LTD | BOX CULVERT (1/3) | SCALE<br>S=1:50 | MUNICIPAL COUNCIL OF MAPUTO THE CITY OF MAPUTO THE REPUBLIC OF MOZAMBIQUE | DATE |
|---------------------------------------------------------------------------------|-----------------------------------------------------------------------------|--------------------------------------------------------------------------------------------|-------------------|-----------------|---------------------------------------------------------------------------|------|
|                                                                                 |                                                                             |                                                                                            |                   |                 |                                                                           |      |