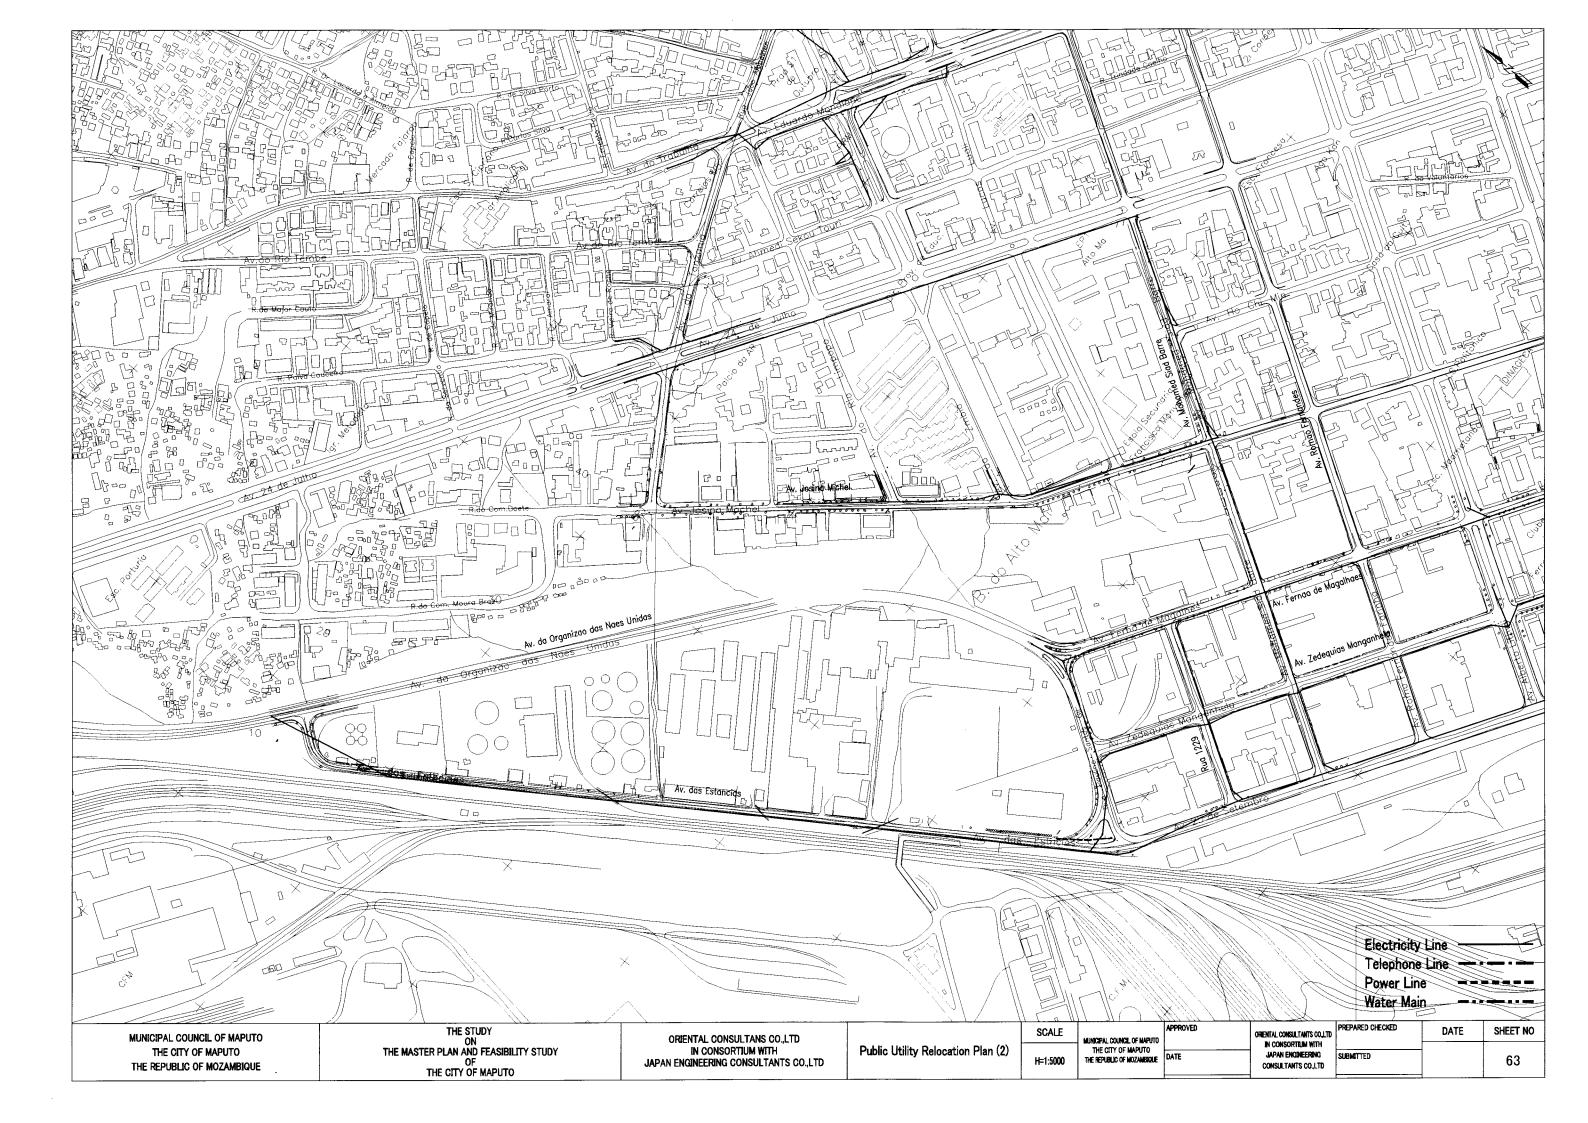

BOX CULVERT (B2500-H2500) S=1:50

BOX CULVERT (B3000-H3000) S=1:50

ORENTAL CONSULTANTS CO.LTD
IN CONSORTIUM WITH
JAPAN ENCINEERING
CONSULTANTS CO.LTD

SHEET NO

58

| MUNICIPAL COUNCIL OF MAPUTO<br>THE CITY OF MAPUTO<br>THE REPUBLIC OF MOZAMBIQUE | THE STUDY ON ON THE MASTER PLAN AND FEASIBILITY STUDY OF THE CITY OF MAPUTO | ORIENTAL CONSULTANS CO.,LTD<br>IN CONSORTIUM WITH<br>JAPAN ENGINEERING CONSULTANTS CO.,LTD | BOX CULVERT (1/3) | SCALE<br>S=1:50 | MUNICIPAL COUNCIL OF MAPUTO THE CITY OF MAPUTO THE REPUBLIC OF MOZAMBIQUE | DATE |
|---------------------------------------------------------------------------------|-----------------------------------------------------------------------------|--------------------------------------------------------------------------------------------|-------------------|-----------------|---------------------------------------------------------------------------|------|
|                                                                                 |                                                                             |                                                                                            |                   |                 |                                                                           |      |