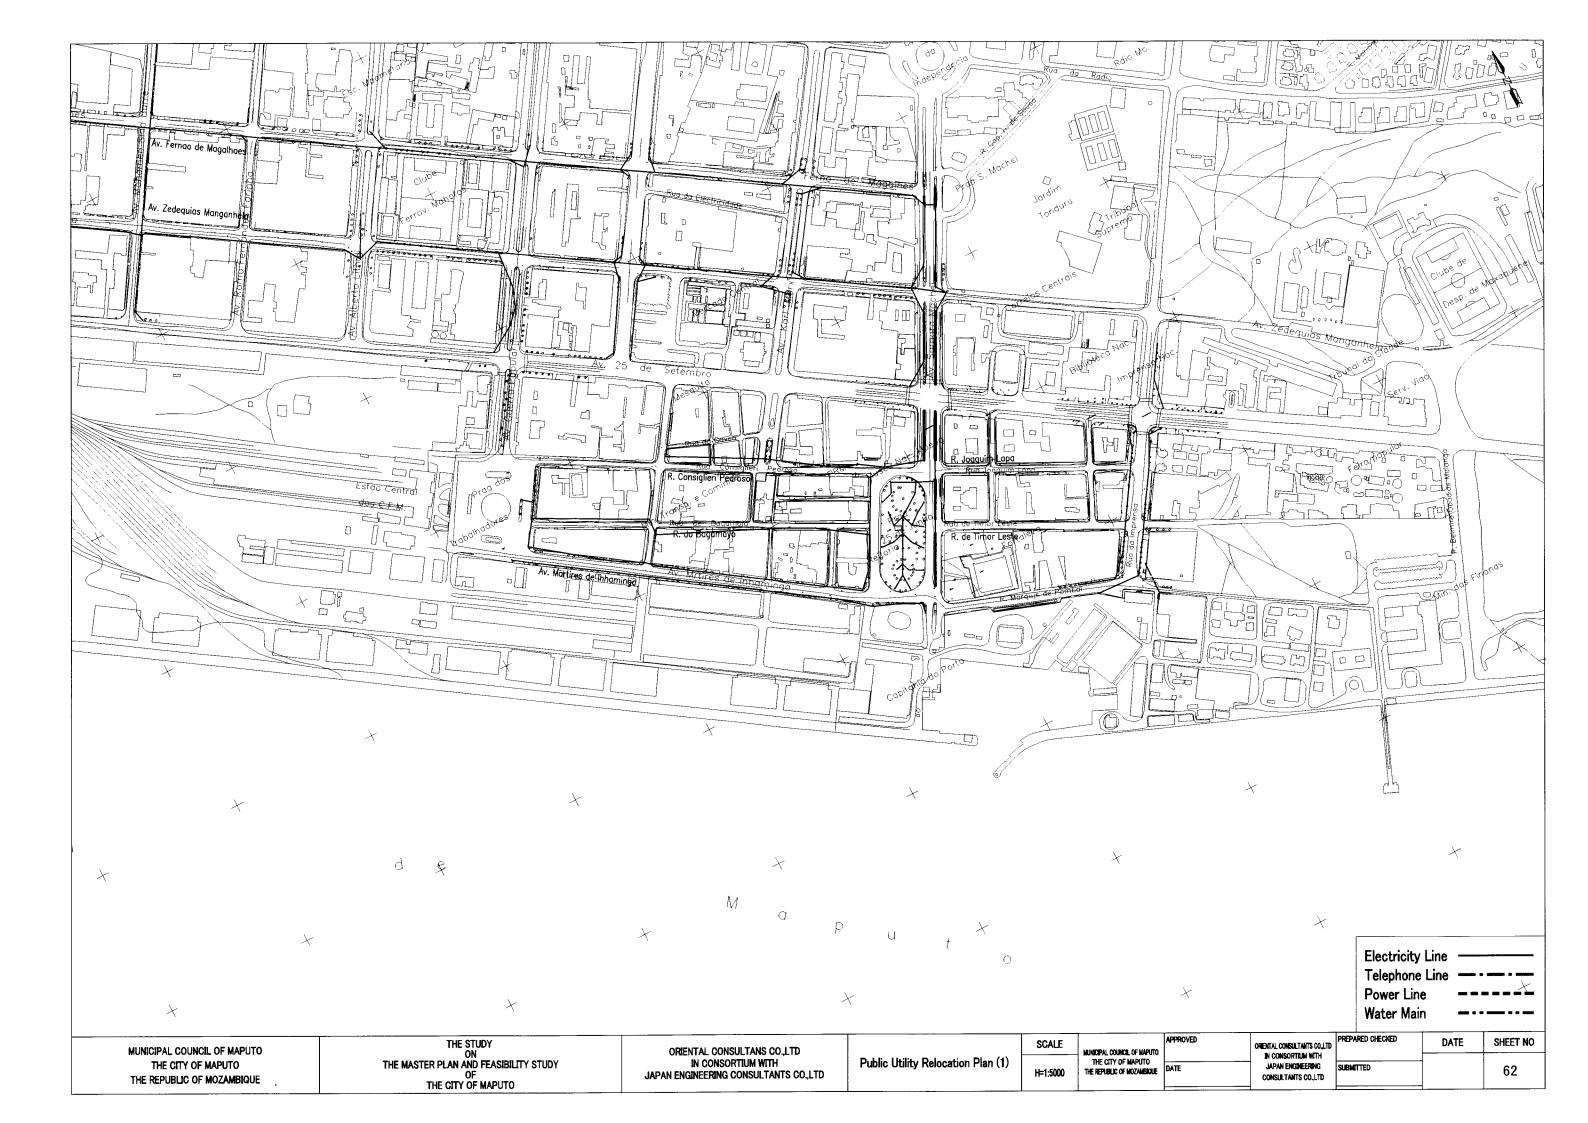

BOX CULVERT (B2500-H2500) S=1:50

BOX CULVERT (B3000-H3000) S=1:50

ORENTAL CONSULTANTS CO.LTD
IN CONSORTIUM WITH
JAPAN ENCINEERING
CONSULTANTS CO.LTD

SHEET NO

58

| MUNICIPAL COUNCIL OF MAPUTO<br>THE CITY OF MAPUTO<br>THE REPUBLIC OF MOZAMBIQUE | THE STUDY ON ON THE MASTER PLAN AND FEASIBILITY STUDY OF THE CITY OF MAPUTO | ORIENTAL CONSULTANS CO.,LTD<br>IN CONSORTIUM WITH<br>JAPAN ENGINEERING CONSULTANTS CO.,LTD | BOX CULVERT (1/3) | SCALE<br>S=1:50 | MUNICIPAL COUNCIL OF MAPUTO THE CITY OF MAPUTO THE REPUBLIC OF MOZAMBIQUE | DATE |
|---------------------------------------------------------------------------------|-----------------------------------------------------------------------------|--------------------------------------------------------------------------------------------|-------------------|-----------------|---------------------------------------------------------------------------|------|
|                                                                                 |                                                                             |                                                                                            |                   |                 |                                                                           |      |