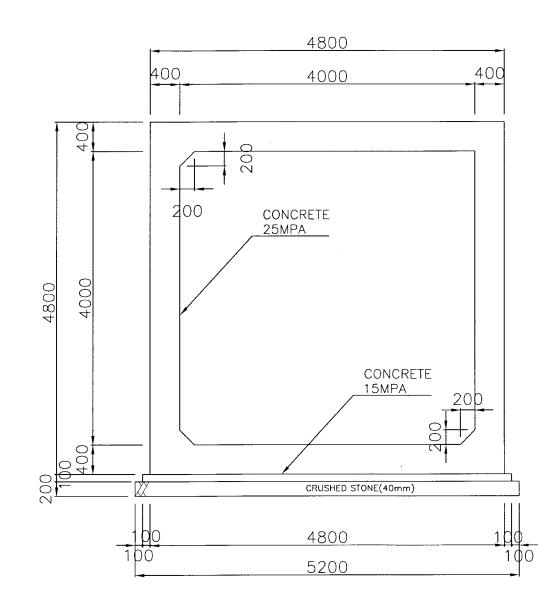

## BOX CULVERT (B4000-H4000) S=1:50

| MUNICIPAL COUNCIL OF MAPUTO                   | THE STUDY                                                   | ORIENTAL CONSULTANS COLTD                                |                   | SCALE MUNICIPAL COUNCIL OF MAPLITO            | APPROVED | ORIENTAL CONSULTANTS CO.LITD                             | PREPARED CHECKED DATE | SHEET NO |  |
|-----------------------------------------------|-------------------------------------------------------------|----------------------------------------------------------|-------------------|-----------------------------------------------|----------|----------------------------------------------------------|-----------------------|----------|--|
| THE CITY OF MAPUTO THE REPUBLIC OF MOZAMBIQUE | THE MASTER PLAN AND FEASIBILITY STUDY OF THE CITY OF MAPUTO | IN CONSORTIUM WITH JAPAN ENGINEERING CONSULTANTS CO.,LTD | BOX CULVERT (3/3) | THE CITY OF MAPUTO THE REPUBLIC OF MOZAMBIQUE | DATE     | IN CONSORTIUM WITH JAPAN ENGINEERING CONSULTANTS CO.,LTD | SUBMITTED             | 59       |  |