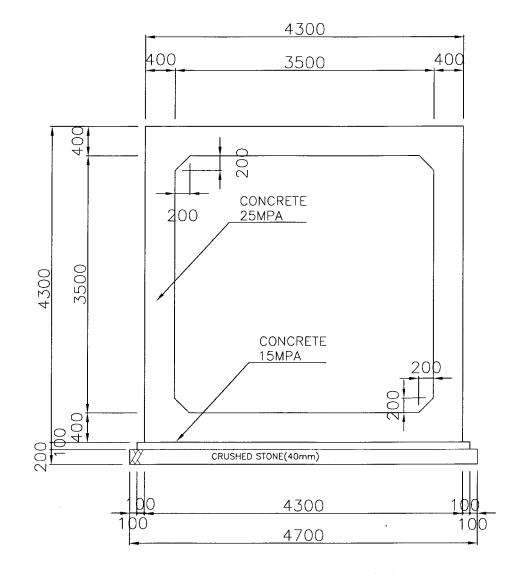

QUE | DATE |
|---------------------------------------------------------------------------------|-----------------------------------------------------------------------------|--------------------------------------------------------------------------------------------|-------------------|-----------------|---------------------------------------------------------------------------|------|
|                                                                                 |                                                                             |                                                                                            |                   |                 |                                                                           |      |

BOX CULVERT (B3500-H3500) S=1:50



## BOX CULVERT (B4000-H4000) S=1:50



| MUNICIPAL COUNCIL OF MAPUTO                   | THE STUDY                                                   | ORIENTAL CONSULTANS COLTD                                |                   | SCALE MUNICIPAL COUNCIL OF MAPLITO            | APPROVED | ORIENTAL CONSULTANTS CO.LITD                             | PREPARED CHECKED DATE | SHEET NO |  |
|-----------------------------------------------|-------------------------------------------------------------|----------------------------------------------------------|-------------------|-----------------------------------------------|----------|----------------------------------------------------------|-----------------------|----------|--|
| THE CITY OF MAPUTO THE REPUBLIC OF MOZAMBIQUE | THE MASTER PLAN