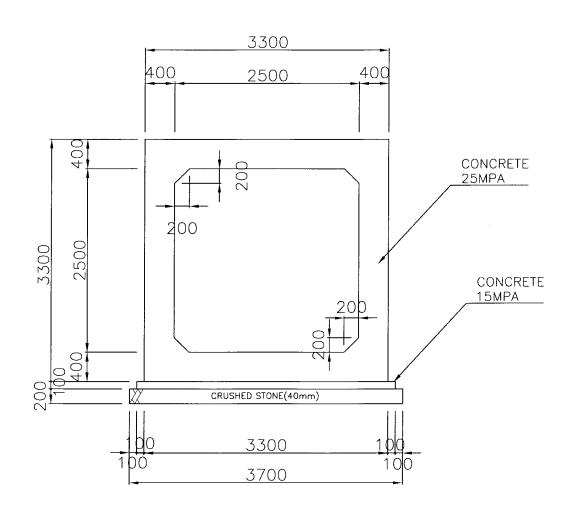

BOX CULVERT (B2500-H2500) S=1:50

BOX CULVERT (B3000-H3000) S=1:50

ORENTAL CONSULTANTS CO.LTD
IN CONSORTIUM WITH
JAPAN ENCINEERING
CONSULTANTS CO.LTD

SHEET NO

58

| MUNICIPAL COUNCIL OF MAPUTO<br>THE CITY OF MAPUTO<br>THE REPUBLIC OF MOZAMBIQUE | THE STUDY ON ON THE MASTER PLAN AND FEASIBILITY STUDY OF THE CITY OF MAPUTO | ORIENTAL CONSULTANS CO.,LTD<br>IN CONSORTIUM WITH<br>JAPAN ENGINEERING CONSULTANTS CO.,LTD | BOX CULVERT (1/3) | SCALE<br>S=1:50 | MUNICIPAL COUNCIL OF MAPUTO THE CITY OF MAPUTO THE REPUBLIC OF MOZAMBIQUE | DATE |
|---------------------------------------------------------------------------------|-----------------------------------------------------------------------------|--------------------------------------------------------------------------------------------|-------------------|-----------------|---------------------------------------------------------------------------|------|
|                                                                                 |                                                                             |                                                                                            |                   |                 |                                                                           |      |