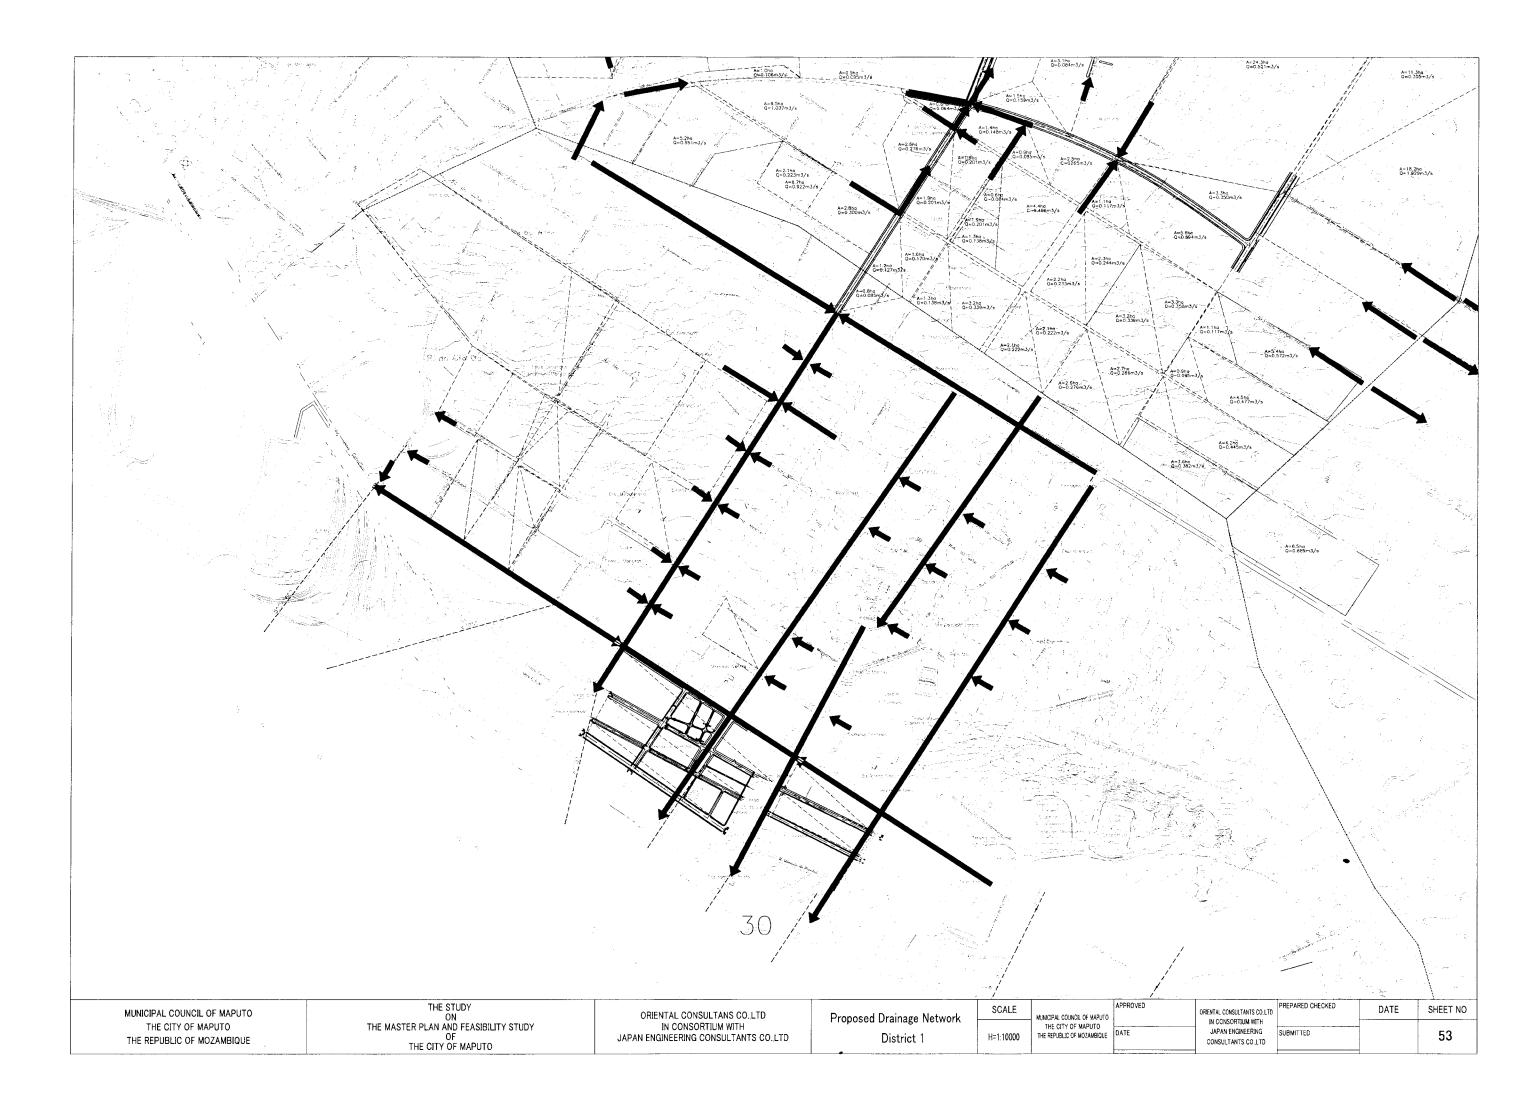

BOX CULVERT (B2500-H2500) S=1:50

BOX CULVERT (B3000-H3000) S=1:50

ORENTAL CONSULTANTS CO.LTD
IN CONSORTIUM WITH
JAPAN ENCINEERING
CONSULTANTS CO.LTD

SHEET NO

58

| MUNICIPAL COUNCIL OF MAPUTO<br>THE CITY OF MAPUTO<br>THE REPUBLIC OF MOZAMBIQUE | THE STUDY ON ON THE MASTER PLAN AND FEASIBILITY STUDY OF THE CITY OF MAPUTO | ORIENTAL CONSULTANS CO.,LTD<br>IN CONSORTIUM WITH<br>JAPAN ENGINEERING CONSULTANTS CO.,LTD | BOX CULVERT (1/3) | SCALE<br>S=1:50 | MUNICIPAL COUNCIL OF MAPUTO THE CITY OF MAPUTO THE REPUBLIC OF MOZAMBIQUE | DATE |
|---------------------------------------------------------------------------------|-----------------------------------------------------------------------------|--------------------------------------------------------------------------------------------|-------------------|-----------------|---------------------------------------------------------------------------|------|
|                                                                                 |                                                                             |                                                                                            |                   |                 |                                                                           |      |