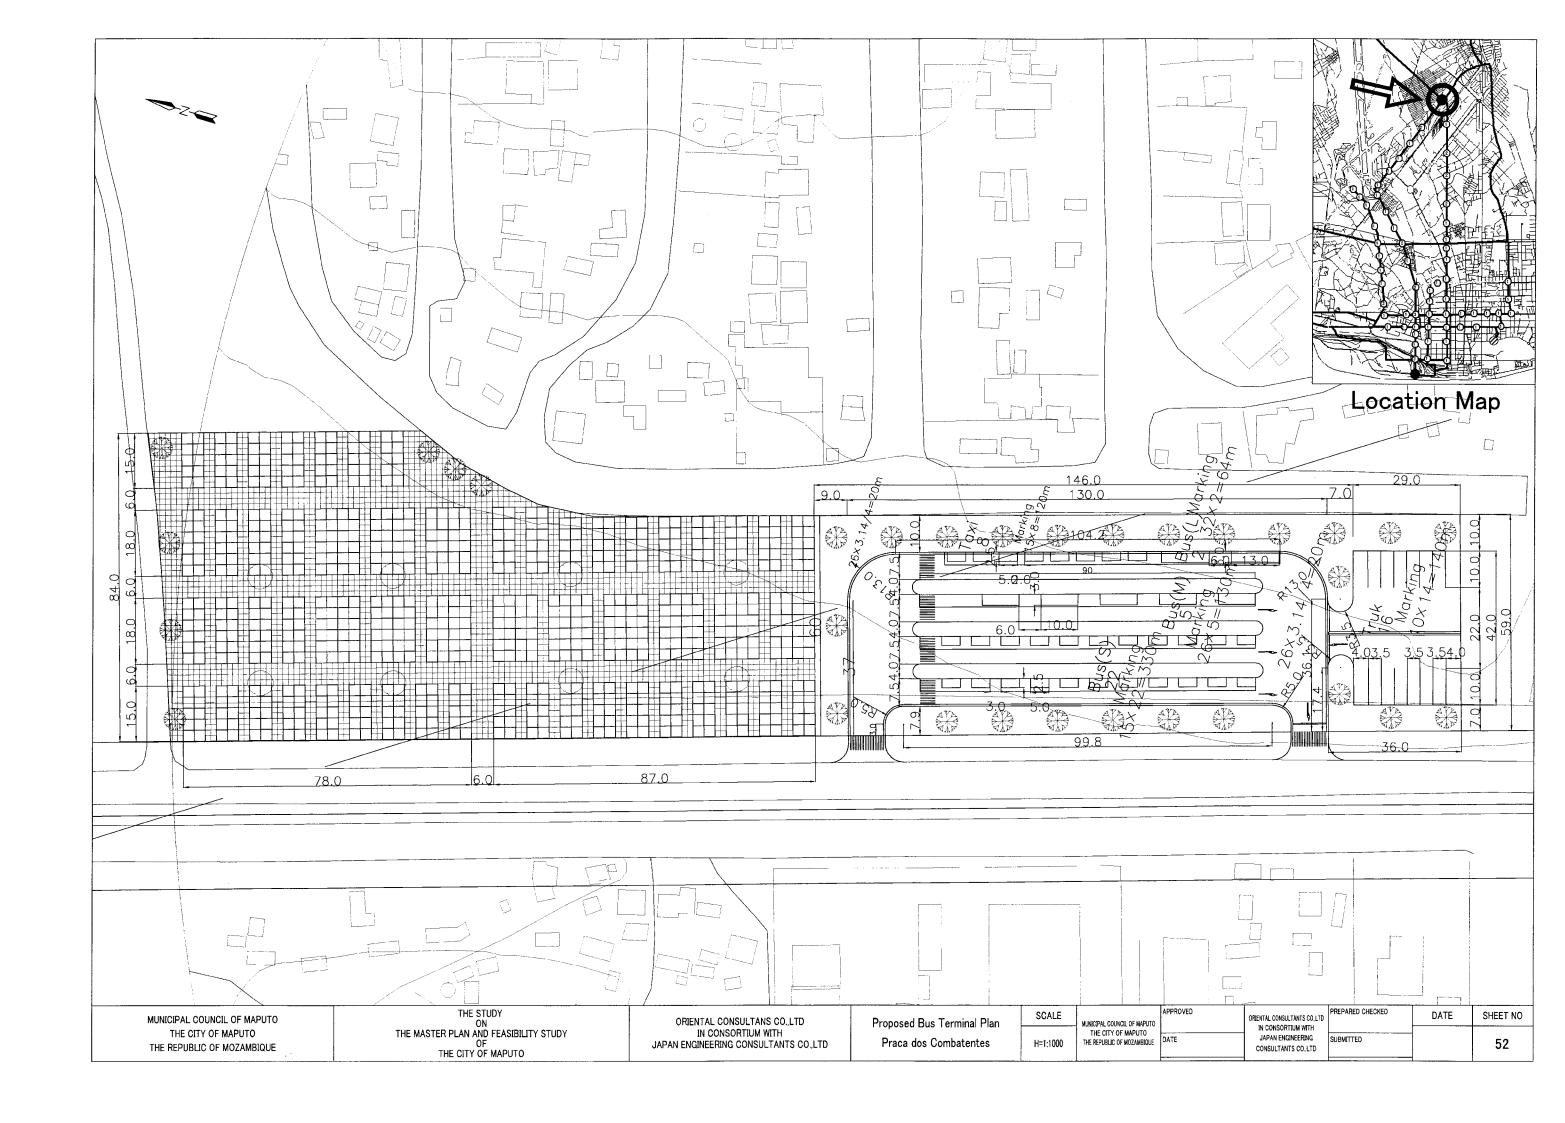

BOX CULVERT (B2500-H2500) S=1:50

BOX CULVERT (B3000-H3000) S=1:50

ORENTAL CONSULTANTS CO.LTD
IN CONSORTIUM WITH
JAPAN ENCINEERING
CONSULTANTS CO.LTD

SHEET NO

58

| MUNICIPAL COUNCIL OF MAPUTO<br>THE CITY OF MAPUTO<br>THE REPUBLIC OF MOZAMBIQUE | THE STUDY ON ON THE MASTER PLAN AND FEASIBILITY STUDY OF THE CITY OF MAPUTO | ORIENTAL CONSULTANS CO.,LTD<br>IN CONSORTIUM WITH<br>JAPAN ENGINEERING CONSULTANTS CO.,LTD | BOX CULVERT (1/3) | SCALE<br>S=1:50 | MUNICIPAL COUNCIL OF MAPUTO THE CITY OF MAPUTO THE REPUBLIC OF MOZAMBIQUE | DATE |
|---------------------------------------------------------------------------------|-----------------------------------------------------------------------------|--------------------------------------------------------------------------------------------|-------------------|-----------------|---------------------------------------------------------------------------|------|
|                                                                                 |                                                                             |                                                                                            |                   |                 |                                                                           |      |