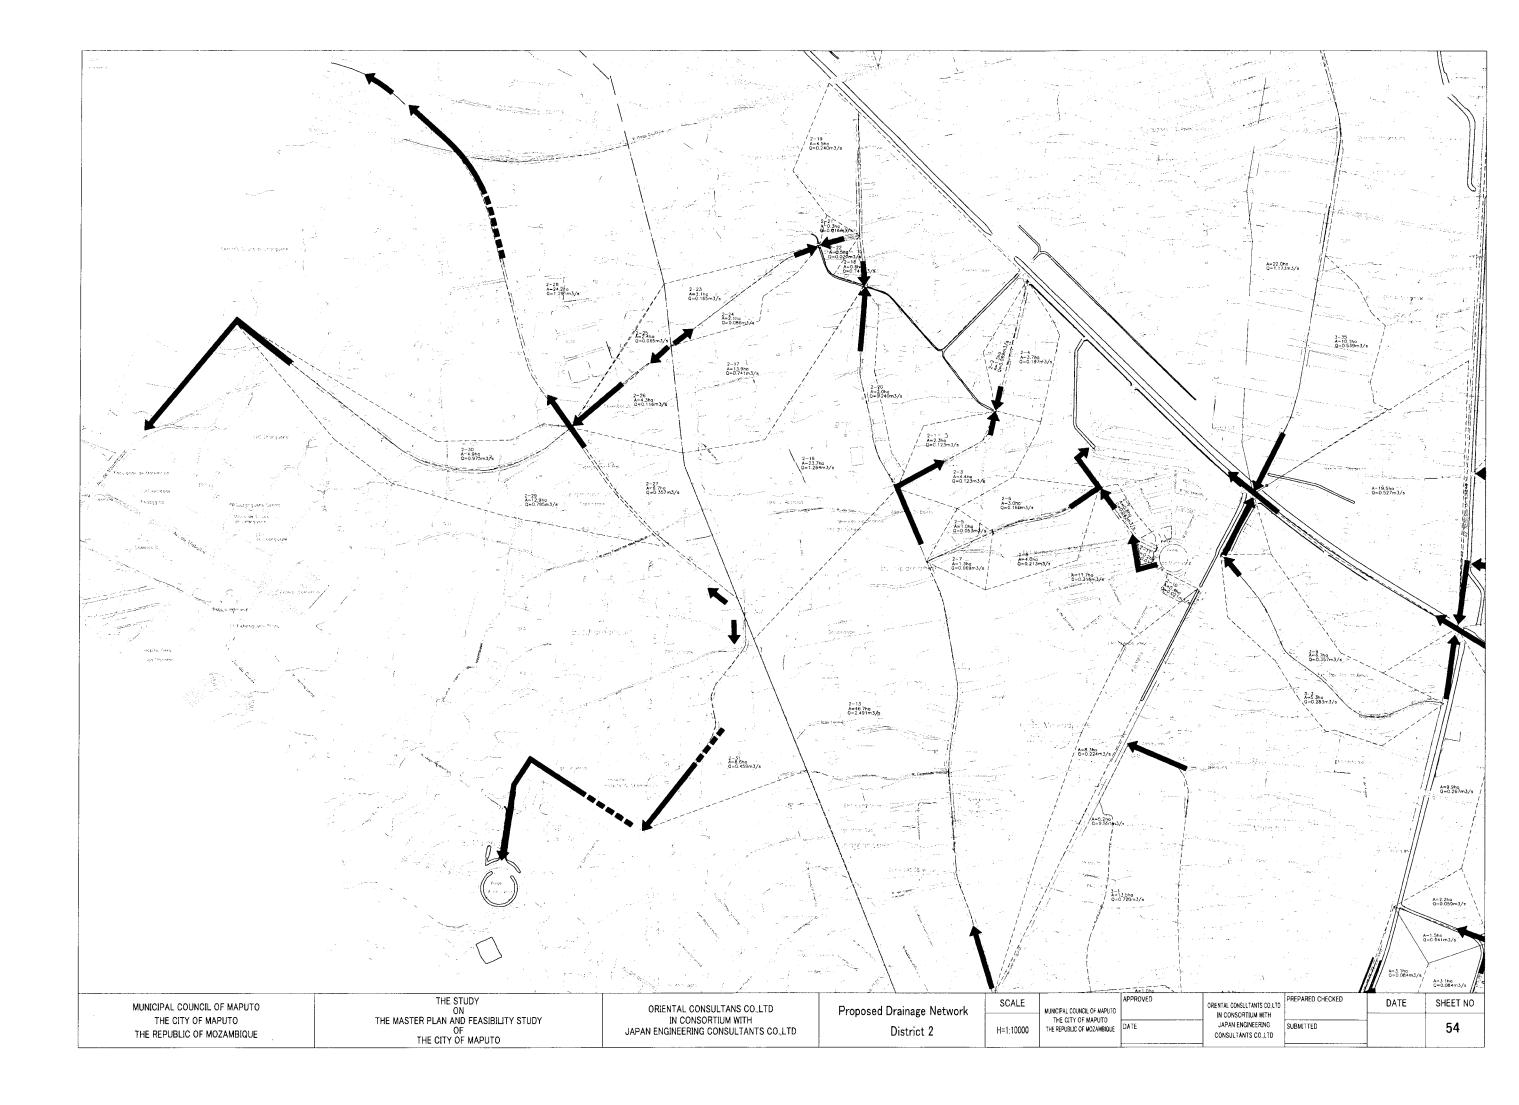

BOX CULVERT (B2500-H2500) S=1:50

BOX CULVERT (B3000-H3000) S=1:50

ORENTAL CONSULTANTS CO.LTD
IN CONSORTIUM WITH
JAPAN ENCINEERING
CONSULTANTS CO.LTD

SHEET NO

58

| MUNICIPAL COUNCIL OF MAPUTO<br>THE CITY OF MAPUTO<br>THE REPUBLIC OF MOZAMBIQUE | THE STUDY ON ON THE MASTER PLAN AND FEASIBILITY STUDY OF THE CITY OF MAPUTO | ORIENTAL CONSULTANS CO.,LTD<br>IN CONSORTIUM WITH<br>JAPAN ENGINEERING CONSULTANTS CO.,LTD | BOX CULVERT (1/3) | SCALE<br>S=1:50 | MUNICIPAL COUNCIL OF MAPUTO THE CITY OF MAPUTO THE REPUBLIC OF MOZAMBIQUE | DATE |
|---------------------------------------------------------------------------------|-----------------------------------------------------------------------------|--------------------------------------------------------------------------------------------|-------------------|-----------------|---------------------------------------------------------------------------|------|
|                                                                                 |                                                                             |                                                                                            |                   |                 |                                                                           |      |