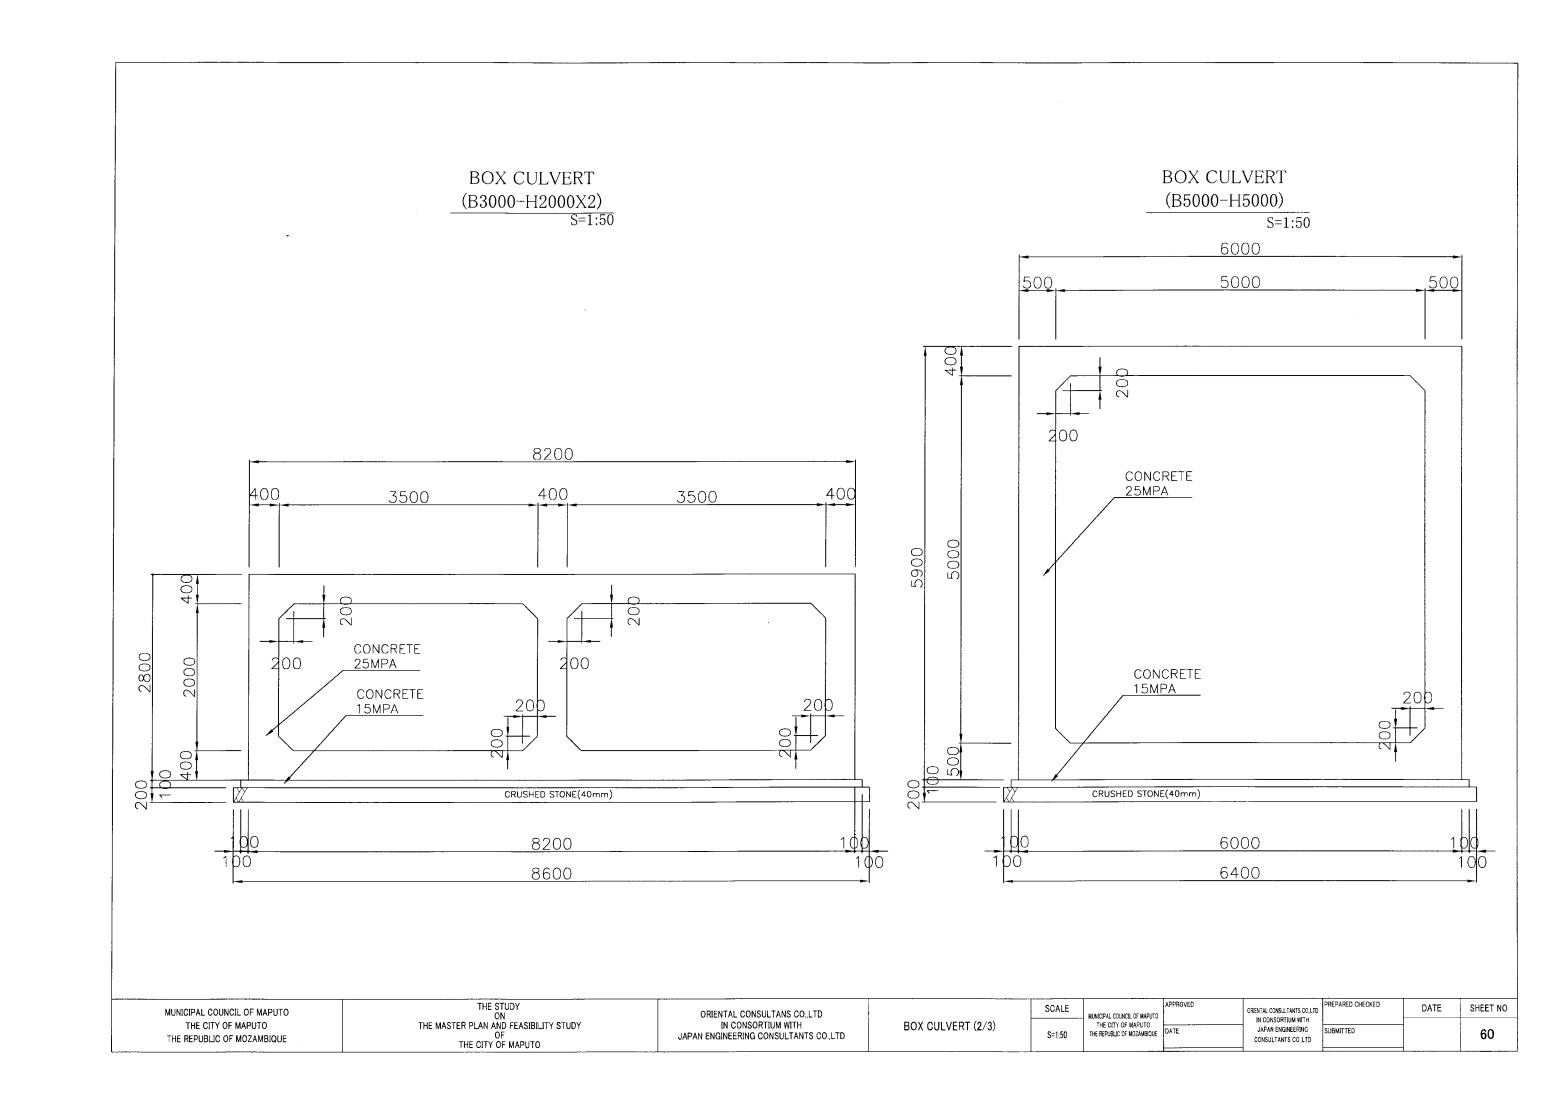

BOX CULVERT (B2500-H2500) S=1:50

BOX CULVERT (B3000-H3000) S=1:50

ORENTAL CONSULTANTS CO.LTD
IN CONSORTIUM WITH
JAPAN ENCINEERING
CONSULTANTS CO.LTD

SHEET NO

58

| MUNICIPAL COUNCIL OF MAPUTO<br>THE CITY OF MAPUTO<br>THE REPUBLIC OF MOZAMBIQUE | THE STUDY ON ON THE MASTER PLAN AND FEASIBILITY STUDY OF THE CITY OF MAPUTO | ORIENTAL CONSULTANS CO.,LTD<br>IN CONSORTIUM WITH<br>JAPAN ENGINEERING CONSULTANTS CO.,LTD | BOX CULVERT (1/3) | SCALE<br>S=1:50 | MUNICIPAL COUNCIL OF MAPUTO THE CITY OF MAPUTO THE REPUBLIC OF MOZAMBIQUE | DATE |
|---------------------------------------------------------------------------------|-----------------------------------------------------------------------------|--------------------------------------------------------------------------------------------|-------------------|-----------------|---------------------------------------------------------------------------|------|
|                                                                                 |                                                                             |                                                                                            |                   |                 |                                                                           |      |