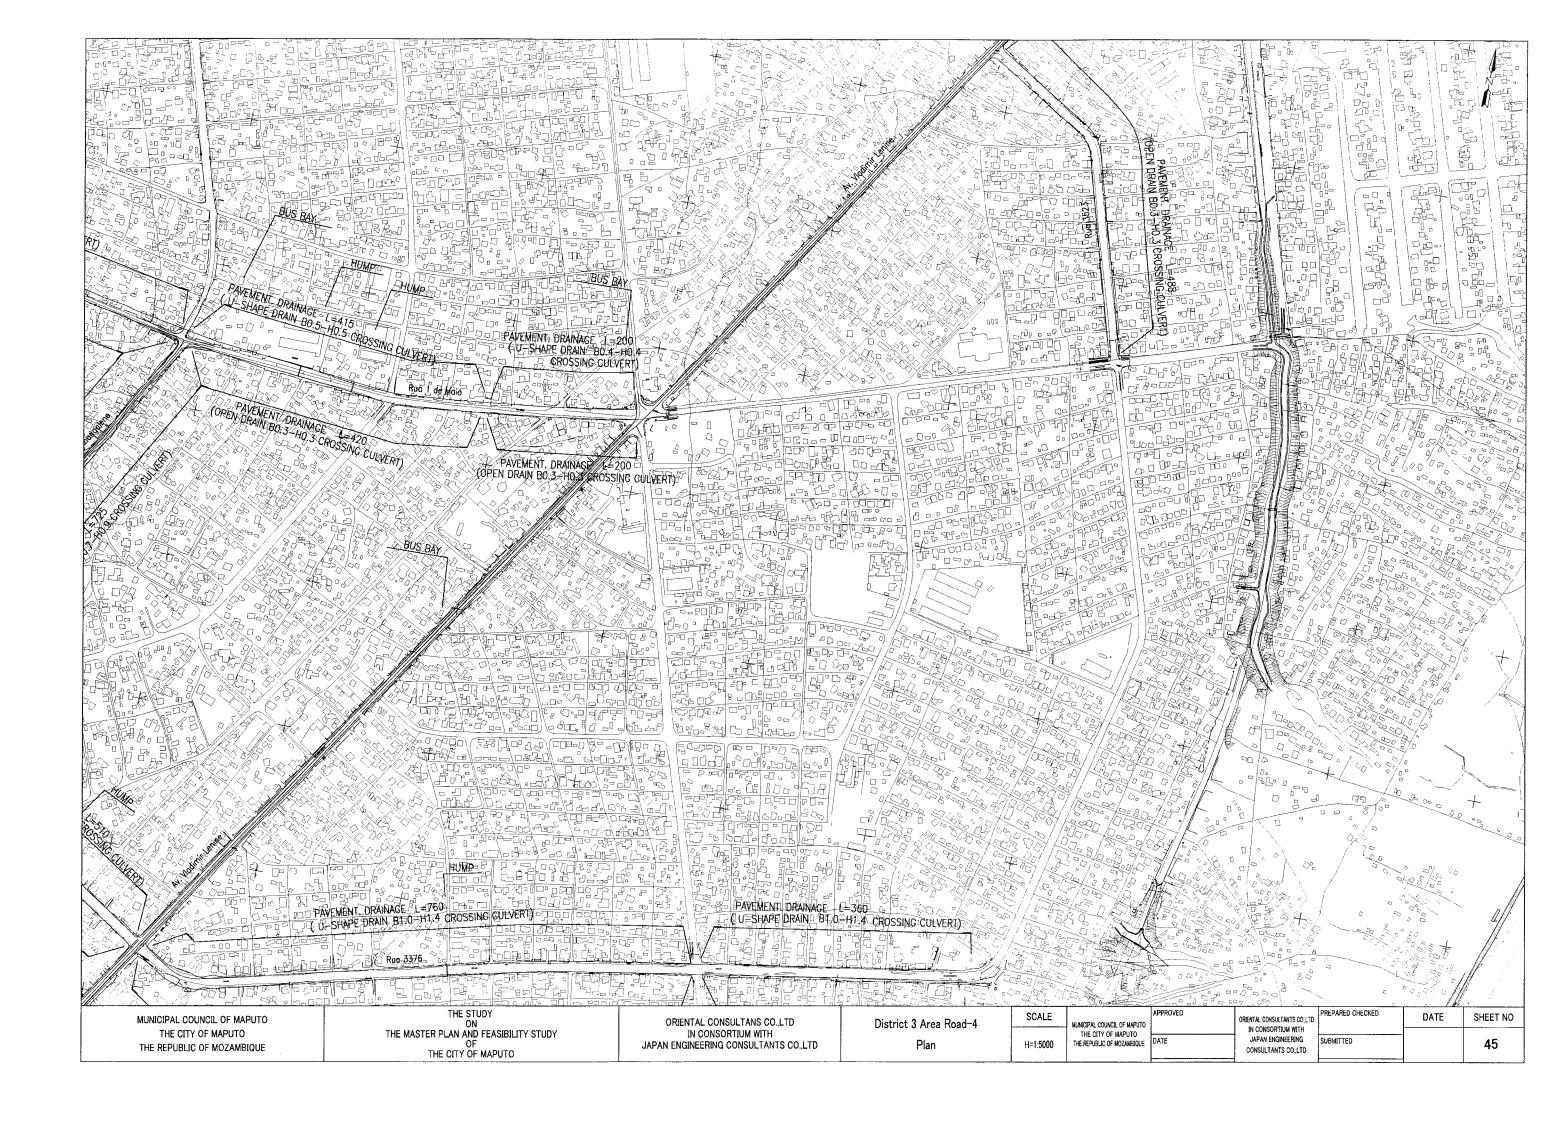

## MAJOR INTERSECTIONS(1)

## Av.Julius Nyerere-Av.Mao Tsu Tung

Storage Length L=50m | Tapered Length L=30m

| MUNICIPAL COUNCIL OF MAPOTO |  |
|-----------------------------|--|
| THE CITY OF MAPUTO          |  |
| THE REPUBLIC OF MOZAMBIQUE  |  |

| THE STUDY                            |
|--------------------------------------|
| ON                                   |
| HE MASTER PLAN AND FEASIBILITY STUDY |
| OF                                   |
| THE CITY OF MAPUTO                   |
|                                      |

| ORIENTAL CONSULTANS CO.,LTD           |  |
|---------------------------------------|--|
| IN CONSORTIUM WITH                    |  |
| JAPAN ENGINEERING CONSULTANTS CO.,LTD |  |

| MAJOR INTERSECTIONS(1) |  |
|------------------------|--|
|                        |  |

| SCALE    | MUNICIPAL COUNCIL OF MAPUTO | APPRO |
|----------|-----------------------------|-------|
| S=1:1000 | THE CITY OF MAPUTO          | DATE  |

| ORIENTAL CONSULTANTS COLLTD<br>IN CONSORTIUM WITH |
|---------------------------------------------------|
| JAPAN ENGINEERING                                 |
| CONSULTANTS CO.,LTD                               |

| REPARED CHECKED | DATE | SHEET NO |
|-----------------|------|----------|
| /BMITTED        |      | 46       |