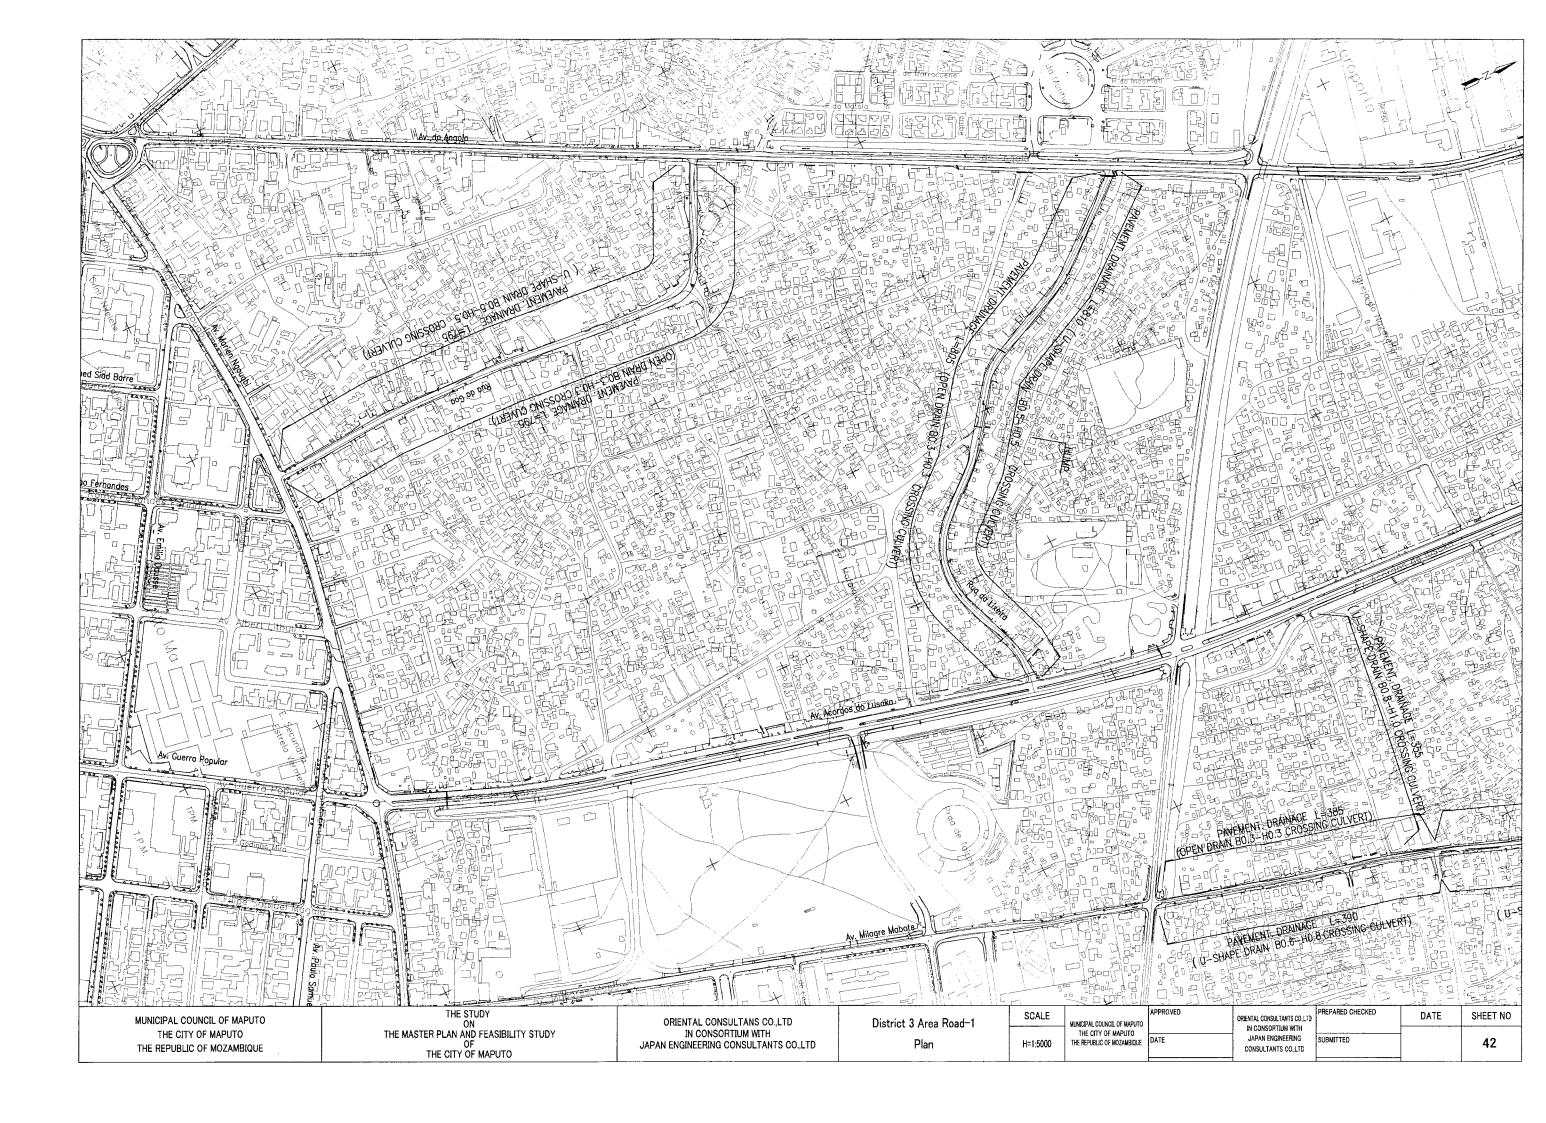

## MAJOR INTERSECTIONS(1)

## Av.Julius Nyerere-Av.Mao Tsu Tung

Storage Length L=50m | Tapered Length L=30m

| MUNICIPAL COUNCIL OF MAPOTO |  |
|-----------------------------|--|
| THE CITY OF MAPUTO          |  |
| THE REPUBLIC OF MOZAMBIQUE  |  |

| THE STUDY                            |
|--------------------------------------|
| ON                                   |
| HE MASTER PLAN AND FEASIBILITY STUDY |
| OF                                   |
| THE CITY OF MAPUTO                   |
|                                      |

| ORIENTAL CONSULTANS CO.,LTD           |  |
|---------------------------------------|--|
| IN CONSORTIUM WITH                    |  |
| JAPAN ENGINEERING CONSULTANTS CO.,LTD |  |

| MAJOR INTERSECTIONS(1) |  |
|------------------------|--|
|                        |  |

| SCALE    | MUNICIPAL COUNCIL OF MAPUTO | APPRO |
|----------|-----------------------------|-------|
| S=1:1000 | THE CITY OF MAPUTO          | DATE  |

| ORIENTAL CONSULTANTS COLLTD<br>IN CONSORTIUM WITH |
|---------------------------------------------------|
| JAPAN ENGINEERING                                 |
| CONSULTANTS CO.,LTD                               |

| REPARED CHECKED | DATE | SHEET NO |
|-----------------|------|----------|
| /BMITTED        |      | 46       |