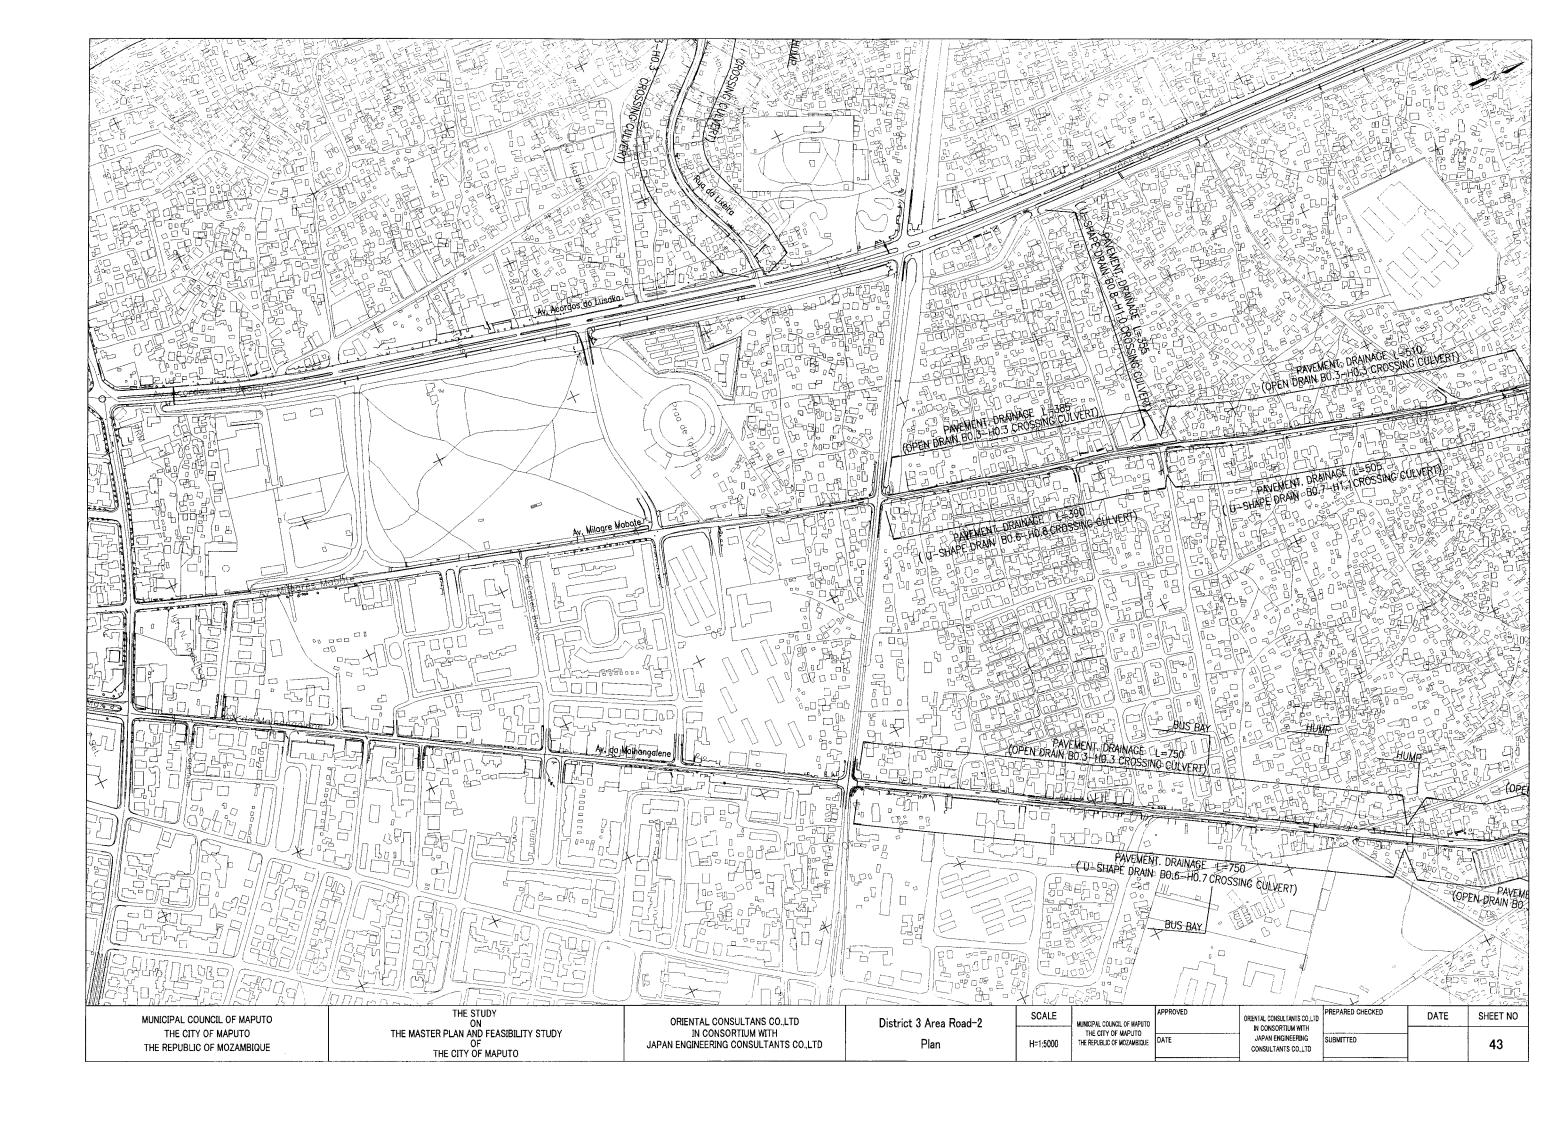

## MAJOR INTERSECTIONS(1)

## Av.Julius Nyerere-Av.Mao Tsu Tung

Storage Length L=50m | Tapered Length L=30m

| MUNICIPAL COUNCIL OF MAPOTO |  |
|-----------------------------|--|
| THE CITY OF MAPUTO          |  |
| THE REPUBLIC OF MOZAMBIQUE  |  |

| THE STUDY                            |
|--------------------------------------|
| ON                                   |
| HE MASTER PLAN AND FEASIBILITY STUDY |
| OF                                   |
| THE CITY OF MAPUTO                   |
|                                      |

| ORIENTAL CONSULTANS CO.,LTD           |  |
|---------------------------------------|--|
| IN CONSORTIUM WITH                    |  |
| JAPAN ENGINEERING CONSULTANTS CO.,LTD |  |

| MAJOR INTERSECTIONS(1) |  |
|------------------------|--|
|                        |  |

| SCALE    | MUNICIPAL COUNCIL OF MAPUTO | APPRO |
|----------|-----------------------------|-------|
| S=1:1000 | THE CITY OF MAPUTO          | DATE  |

| ORIENTAL CONSULTANTS COLLTD<br>IN CONSORTIUM WITH |
|---------------------------------------------------|
| JAPAN ENGINEERING                                 |
| CONSULTANTS CO.,LTD                               |

| REPARED CHECKED | DATE | SHEET NO |
|-----------------|------|----------|
| /BMITTED        |      | 46       |