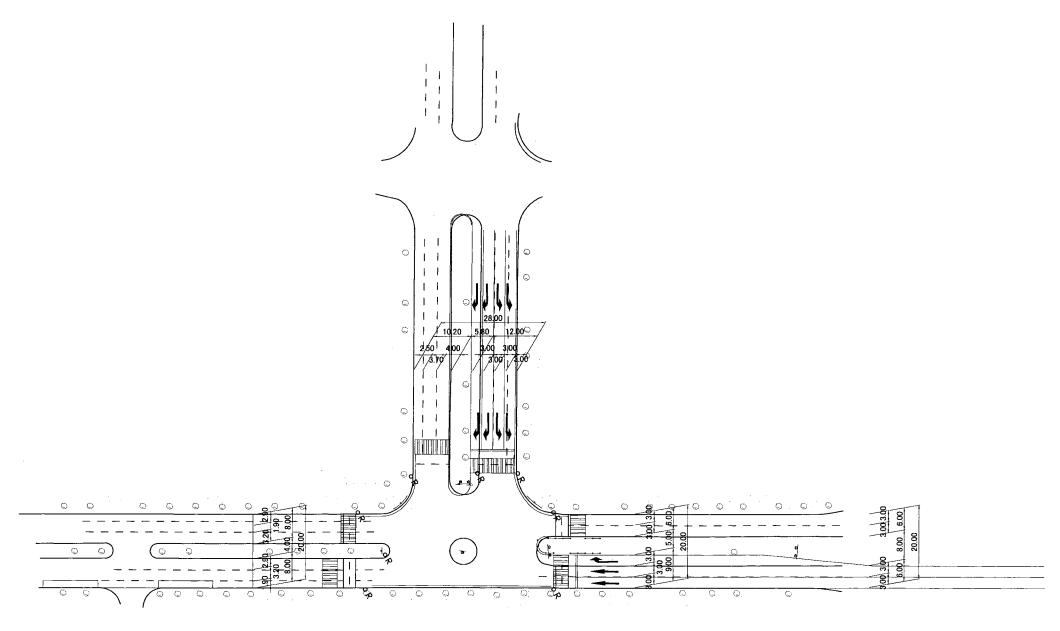

## MAJOR INTERSECTIONS(1)

## Av.Julius Nyerere-Av.Mao Tsu Tung

Storage Length L=50m | Tapered Length L=30m

| MUNICIPAL COUNCIL OF MAPOTO |  |
|-----------------------------|--|
| THE CITY OF MAPUTO          |  |
| THE REPUBLIC OF MOZAMBIQUE  |  |