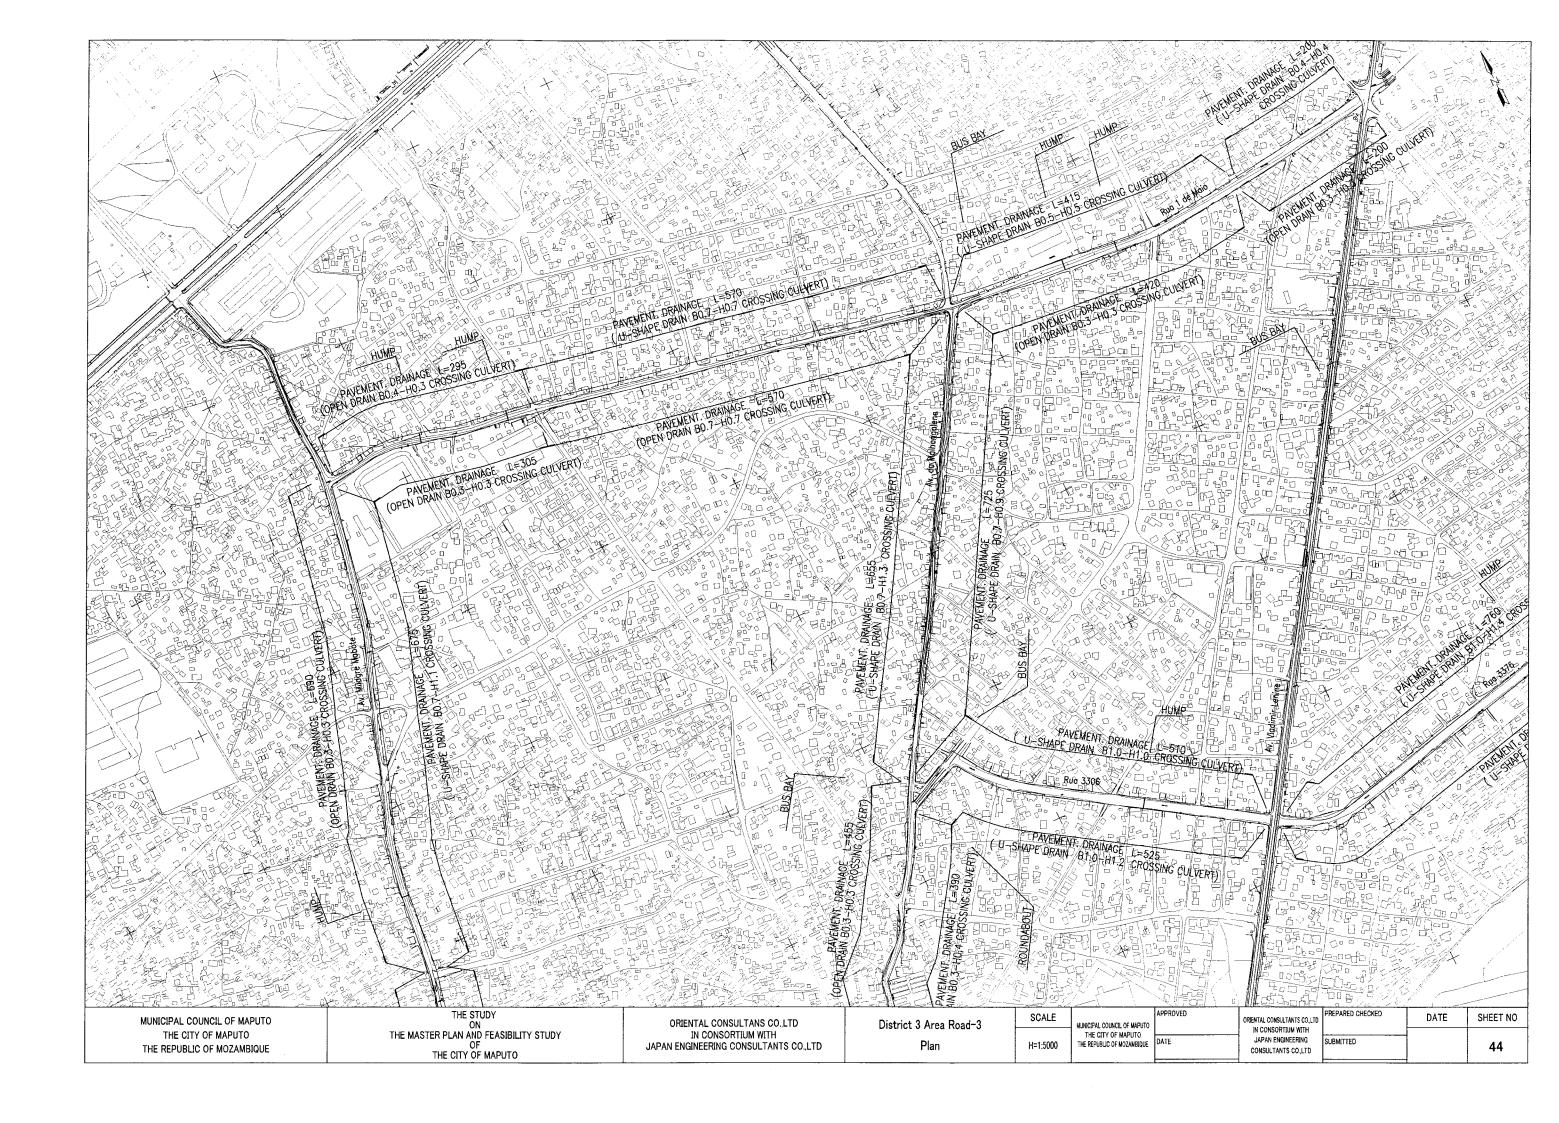

## MAJOR INTERSECTIONS(1)

## Av.Julius Nyerere-Av.Mao Tsu Tung

Storage Length L=50m | Tapered Length L=30m

| MUNICIPAL COUNCIL OF MAPOTO |  |
|-----------------------------|--|
| THE CITY OF MAPUTO          |  |
| THE REPUBLIC OF MOZAMBIQUE  |  |

| THE STUDY                            |
|--------------------------------------|
| ON                                   |
| HE MASTER PLAN AND FEASIBILITY STUDY |
| OF                                   |
| THE CITY OF MAPUTO                   |
|                                      |

| ORIENTAL CONSULTANS CO.,LTD           |  |
|---------------------------------------|--|
| IN CONSORTIUM WITH                    |  |
| JAPAN ENGINEERING CONSULTANTS CO.,LTD |  |

| MAJOR INTERSECTIONS(1) |  |
|------------------------|--|
|                        |  |

| SCALE    | MUNICIPAL COUNCIL OF MAPUTO | APPRO |
|----------|-----------------------------|-------|
| S=1:1000 | THE CITY OF MAPUTO          | DATE  |

| ORIENTAL CONSULTANTS COLLTD<br>IN CONSORTIUM WITH |
|---------------------------------------------------|
| JAPAN ENGINEERING                                 |
| CONSULTANTS CO.,LTD                               |

| REPARED CHECKED | DATE | SHEET NO |
|-----------------|------|----------|
| /BMITTED        |      | 46       |