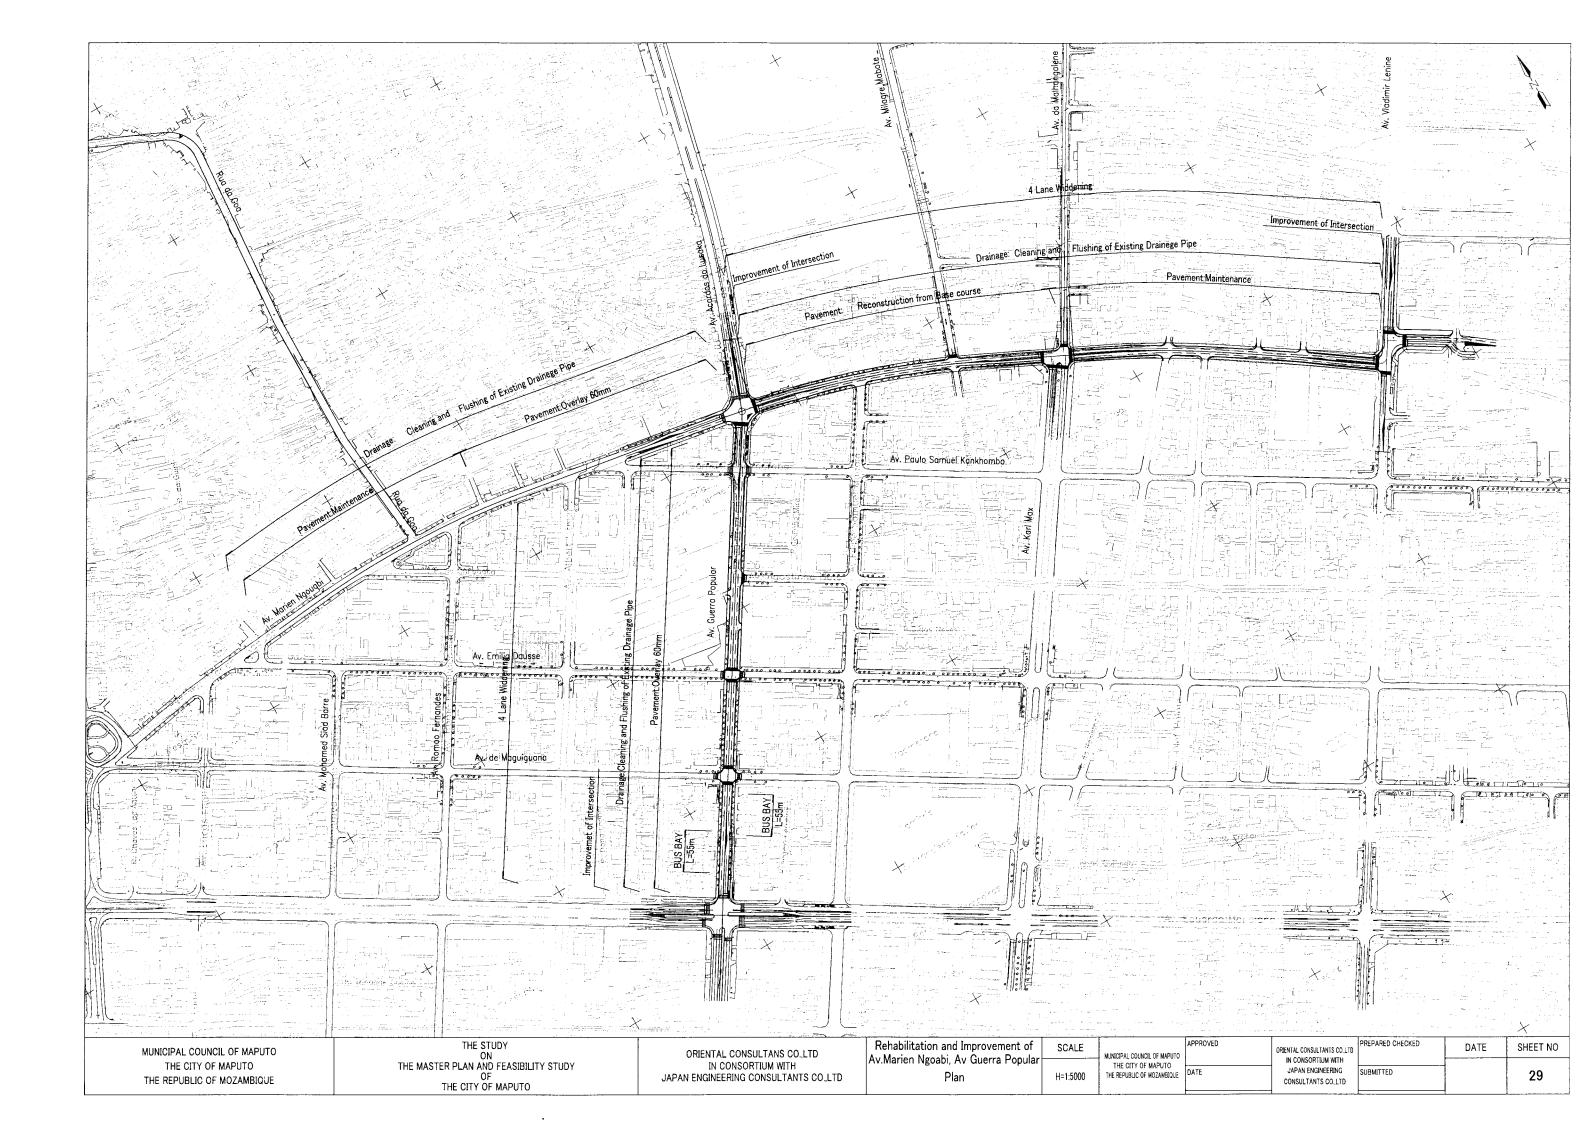

## COLLECTOR ROAD URBAN AREA (W=16~20m)



## COLLECTOR ROAD SEMI URBAN AREA

(W=14m)



| MUNICIPAL COUNCIL OF MAPUTO |
|-----------------------------|
| THE CITY OF MAPUTO          |
| THE REPUBLIC OF MOZAMBIQUE  |

| SCALE   | MUNICIPAL COUNCIL OF MAPUTO<br>THE CITY OF MAPUTO<br>THE REPUBLIC OF MOZAMBIQUE |
|---------|---------------------------------------------------------------------------------|
| S=1:100 |                                                                                 |

| DVED | ORIENTAL CONSULTANTS CO.,LTD<br>IN CONSORTIUM WITH | PREPARED CHECKED |
|------|----------------------------------------------------|------------------|
|      | JAPAN ENGINEERING                                  | SUBMITTED        |
|      | CONSULTANTS CO.,LTD