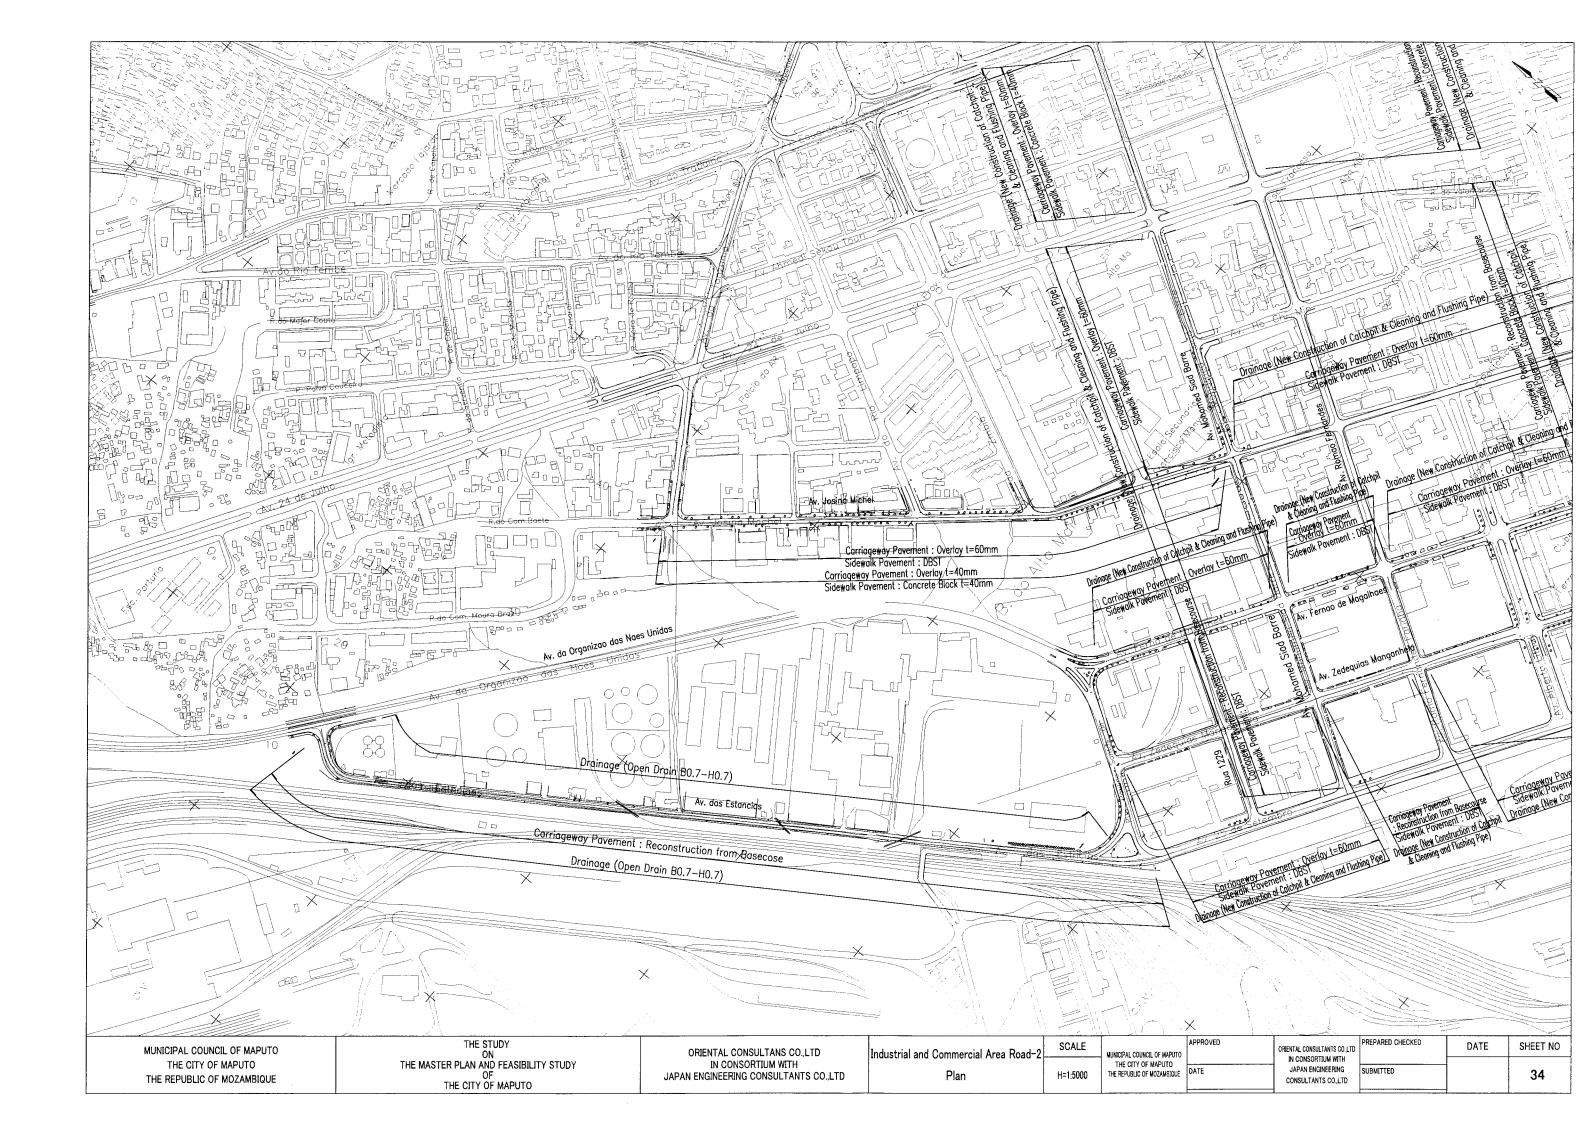

MBIQUE  |

| SCALE   | MUNICIPAL COUNCIL OF MAPUTO<br>THE CITY OF MAPUTO<br>THE REPUBLIC OF MOZAMBIQUE |
|---------|---------------------------------------------------------------------------------|
| S=1:100 |                                                                                 |

| DVED | ORIENTAL CONSULTANTS CO.,LTD<br>IN CONSORTIUM WITH | PREPARED CHECKED |
|------|----------------------------------------------------|------------------|
|      | JAPAN ENGINEERING                                  | SUBMITTED        |
|      | CONSULTANTS CO.,LTD                                |                  |

| co.,LTD          | PREPARED CHECKED | DATE | SHEET NO |
|------------------|------------------|------|----------|
| ith<br>Ng<br>LTD | SUBMITTED        |      | 30       |