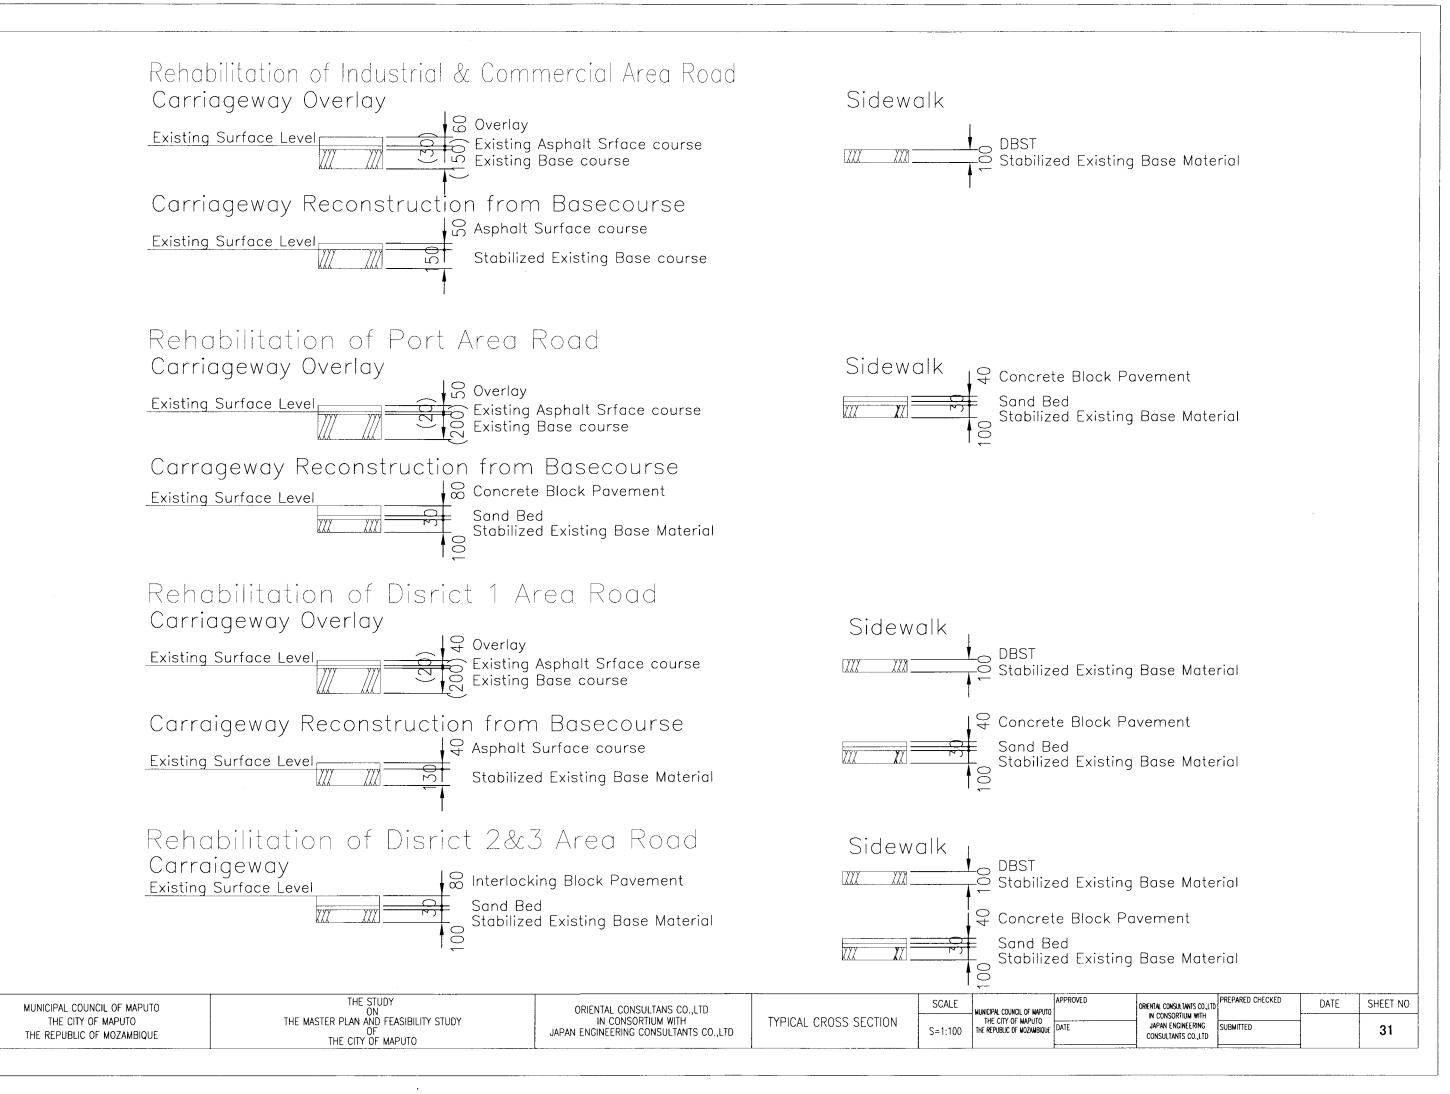

F MOZAMBIQUE  |

| SCALE   | MUNICIPAL COUNCIL OF MAPUTO<br>THE CITY OF MAPUTO<br>THE REPUBLIC OF MOZAMBIQUE |
|---------|---------------------------------------------------------------------------------|
| S=1:100 |                                                                                 |

| DVED | ORIENTAL CONSULTANTS CO.,LTD<br>IN CONSORTIUM WITH | PREPARED CHECKED |
|------|----------------------------------------------------|------------------|
|      | JAPAN ENGINEERING                                  | SUBMITTED        |
|      | CONSULTANTS CO.,LTD                                |                  |

| co.,LTD          | PREPARED CHECKED | DATE | SHEET NO |
|------------------|------------------|------|----------|
| ith<br>Ng<br>LTD | SUBMITTED        |      | 30       |