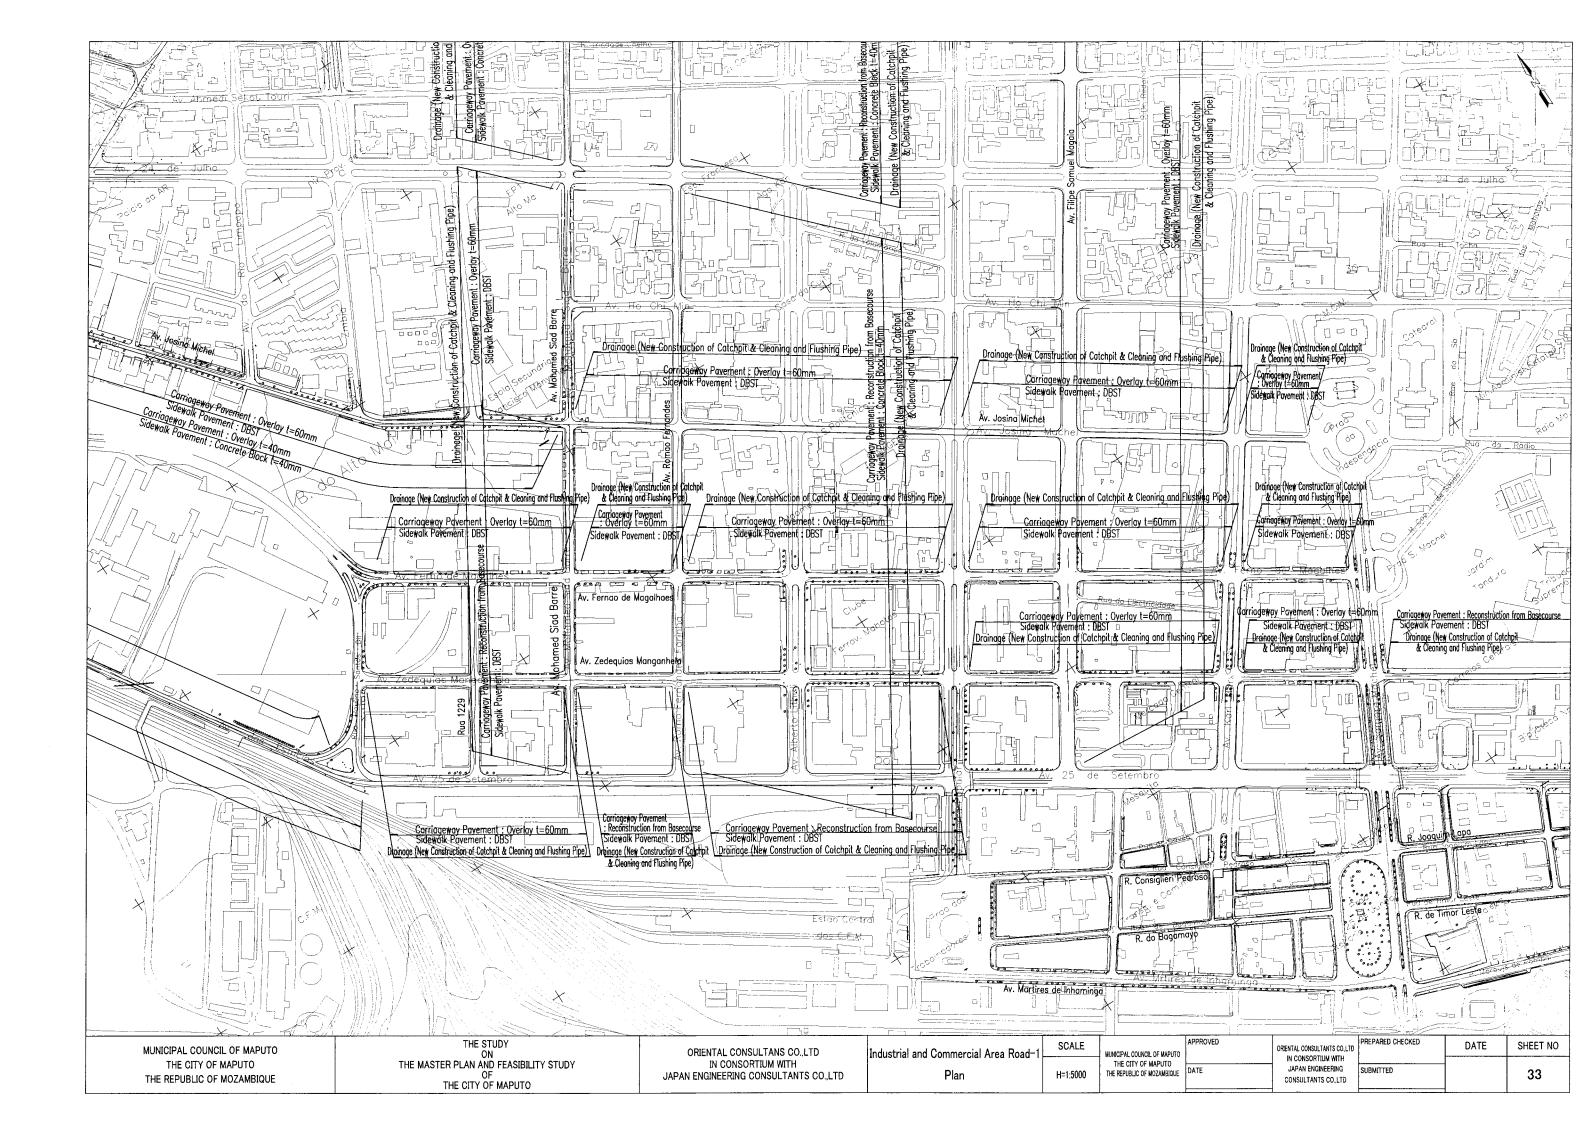

ZAMBIQUE  |

| SCALE   | MUNICIPAL COUNCIL OF MAPUTO<br>THE CITY OF MAPUTO<br>THE REPUBLIC OF MOZAMBIQUE |
|---------|---------------------------------------------------------------------------------|
| S=1:100 |                                                                                 |

| DVED | ORIENTAL CONSULTANTS CO.,LTD<br>IN CONSORTIUM WITH | PREPARED CHECKED |
|------|----------------------------------------------------|------------------|
|      | JAPAN ENGINEERING                                  | SUBMITTED        |
|      | CONSULTANTS CO.,LTD                                |                  |

| co.,LTD          | PREPARED CHECKED | DATE | SHEET NO |
|------------------|------------------|------|----------|
| ith<br>Ng<br>LTD | SUBMITTED        |      | 30       |