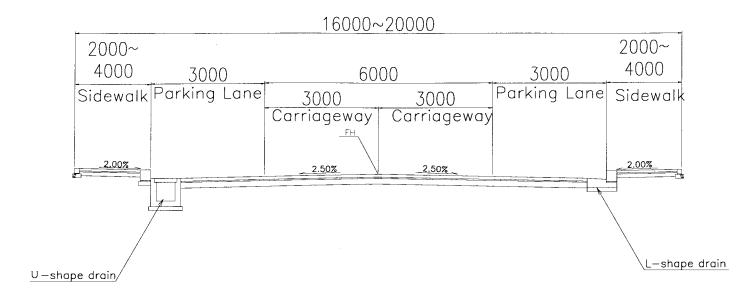

## COLLECTOR ROAD URBAN AREA (W=16~20m)



## COLLECTOR ROAD SEMI URBAN AREA

(W=14m)



| MUNICIPAL COUNCIL OF MAPUTO |
|-----------------------------|
| THE CITY OF MAPUTO          |
| THE REPUBLIC OF MOZAMBIQUE  |

| SCALE   | MUNICIPAL COUNCIL OF MAPUTO<br>THE CITY OF MAPUTO<br>THE REPUBLIC OF MOZAMBIQUE |
|---------|---------------------------------------------------------------------------------|
| S=1:100 |                                                                                 |

| DVED | ORIENTAL CONSULTANTS CO.,LTD<br>IN CONSORTIUM WITH | PREPARED CHECKED |
|------|----------------------------------------------------|------------------|
|      | JAPAN ENGINEERING                                  | SUBMITTED        |
|      | CONSULTANTS CO.,LTD                                |                  |

| co.,LTD