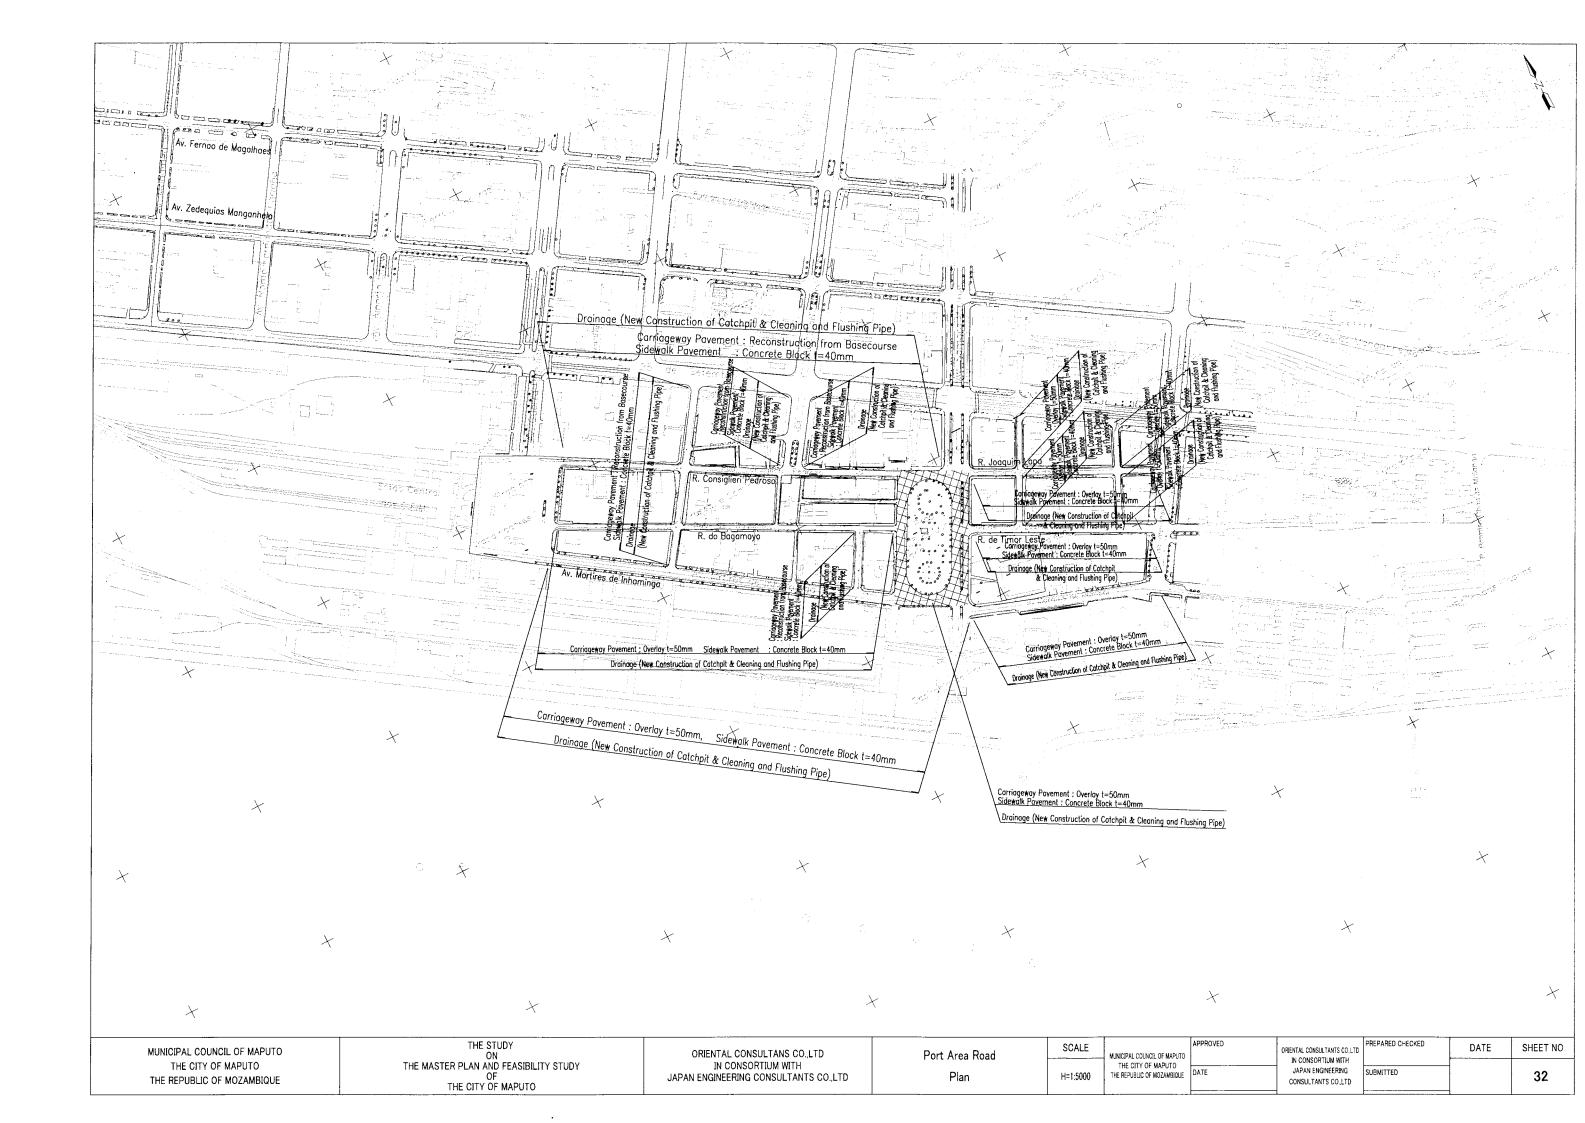

MOZAMBIQUE  |

| SCALE   | MUNICIPAL COUNCIL OF MAPUTO<br>THE CITY OF MAPUTO<br>THE REPUBLIC OF MOZAMBIQUE |
|---------|---------------------------------------------------------------------------------|
| S=1:100 |                                                                                 |

| DVED | ORIENTAL CONSULTANTS CO.,LTD<br>IN CONSORTIUM WITH | PREPARED CHECKED |
|------|----------------------------------------------------|------------------|
|      | JAPAN ENGINEERING                                  | SUBMITTED        |
|      | CONSULTANTS CO.,LTD                                |                  |

| co.,LTD          | PREPARED CHECKED | DATE | SHEET NO |
|------------------|------------------|------|----------|
| ith<br>Ng<br>LTD | SUBMITTED        |      | 30       |