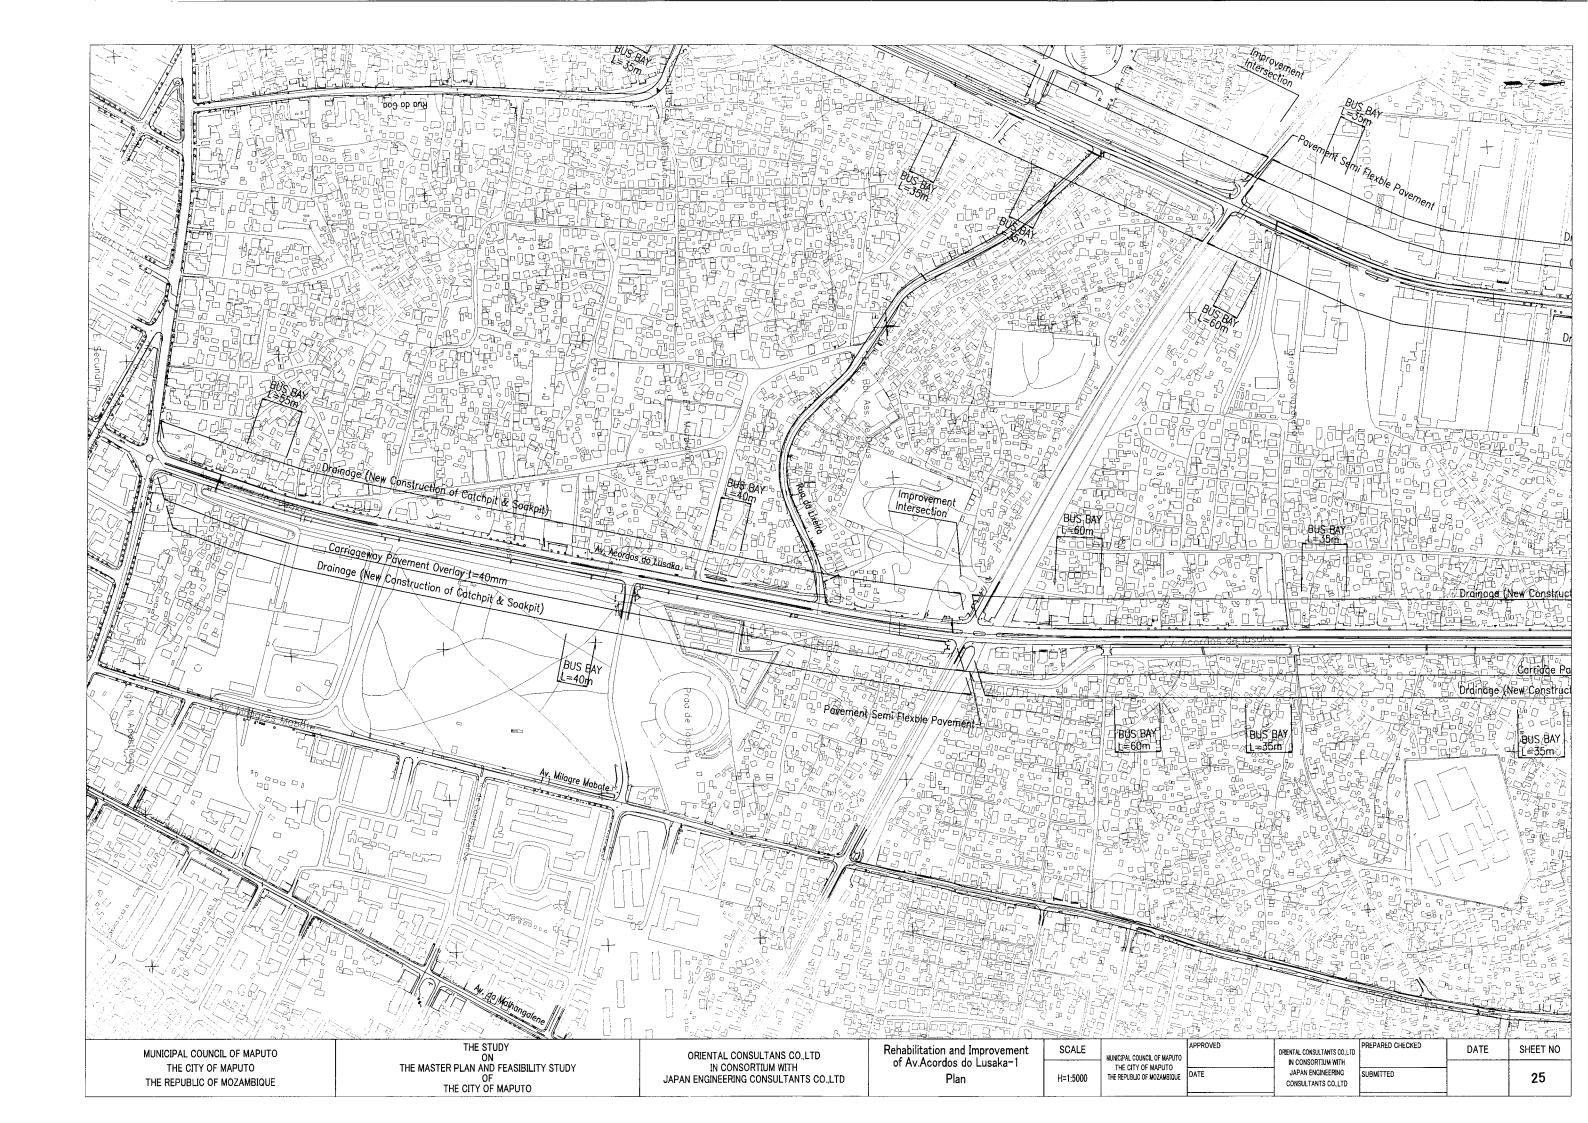

## COLLECTOR ROAD URBAN AREA (W=16~20m)



## COLLECTOR ROAD SEMI URBAN AREA

(W=14m)



| MUNICIPAL COUNCIL OF MAPUTO |
|-----------------------------|
| THE CITY OF MAPUTO          |
| THE REPUBLIC OF MOZAMBIQUE  |

| SCALE   | MUNICIPAL COUNCIL OF MAPUTO<br>THE CITY OF MAPUTO<br>THE REPUBLIC OF MOZAMBIQUE |
|---------|---------------------------------------------------------------------------------|
| S=1:100 |                                                                                 |

| DVED | ORIENTAL CONSULTANTS CO.,LTD<br>IN CONSORTIUM WITH | PREPARED CHECKED |
|------|----------------------------------------------------|------------------|
|      | JAPAN ENGINEERING                                  | SUBMITTED        |
|      | CONSULTANTS CO.,LTD