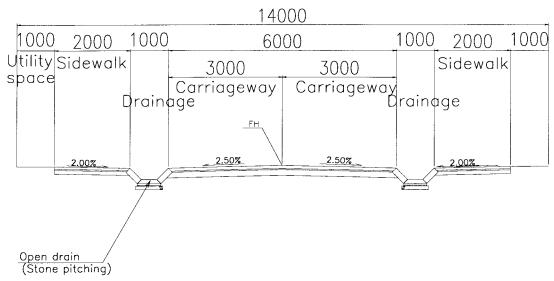

## COLLECTOR ROAD SEMI URBAN AREA

(W=14m)

| MUNICIPAL COUNCIL OF MAPUTO |
|-----------------------------|
| THE CITY OF MAPUTO          |
| THE REPUBLIC OF MOZAMBIQUE  |

| SCALE   | MUNICIPAL COUNCIL OF MAPUTO<br>THE CITY OF MAPUTO<br>THE REPUBLIC OF MOZAMBIQUE |
|---------|---------------------------------------------------------------------------------|
| S=1:100 |                                                                                 |