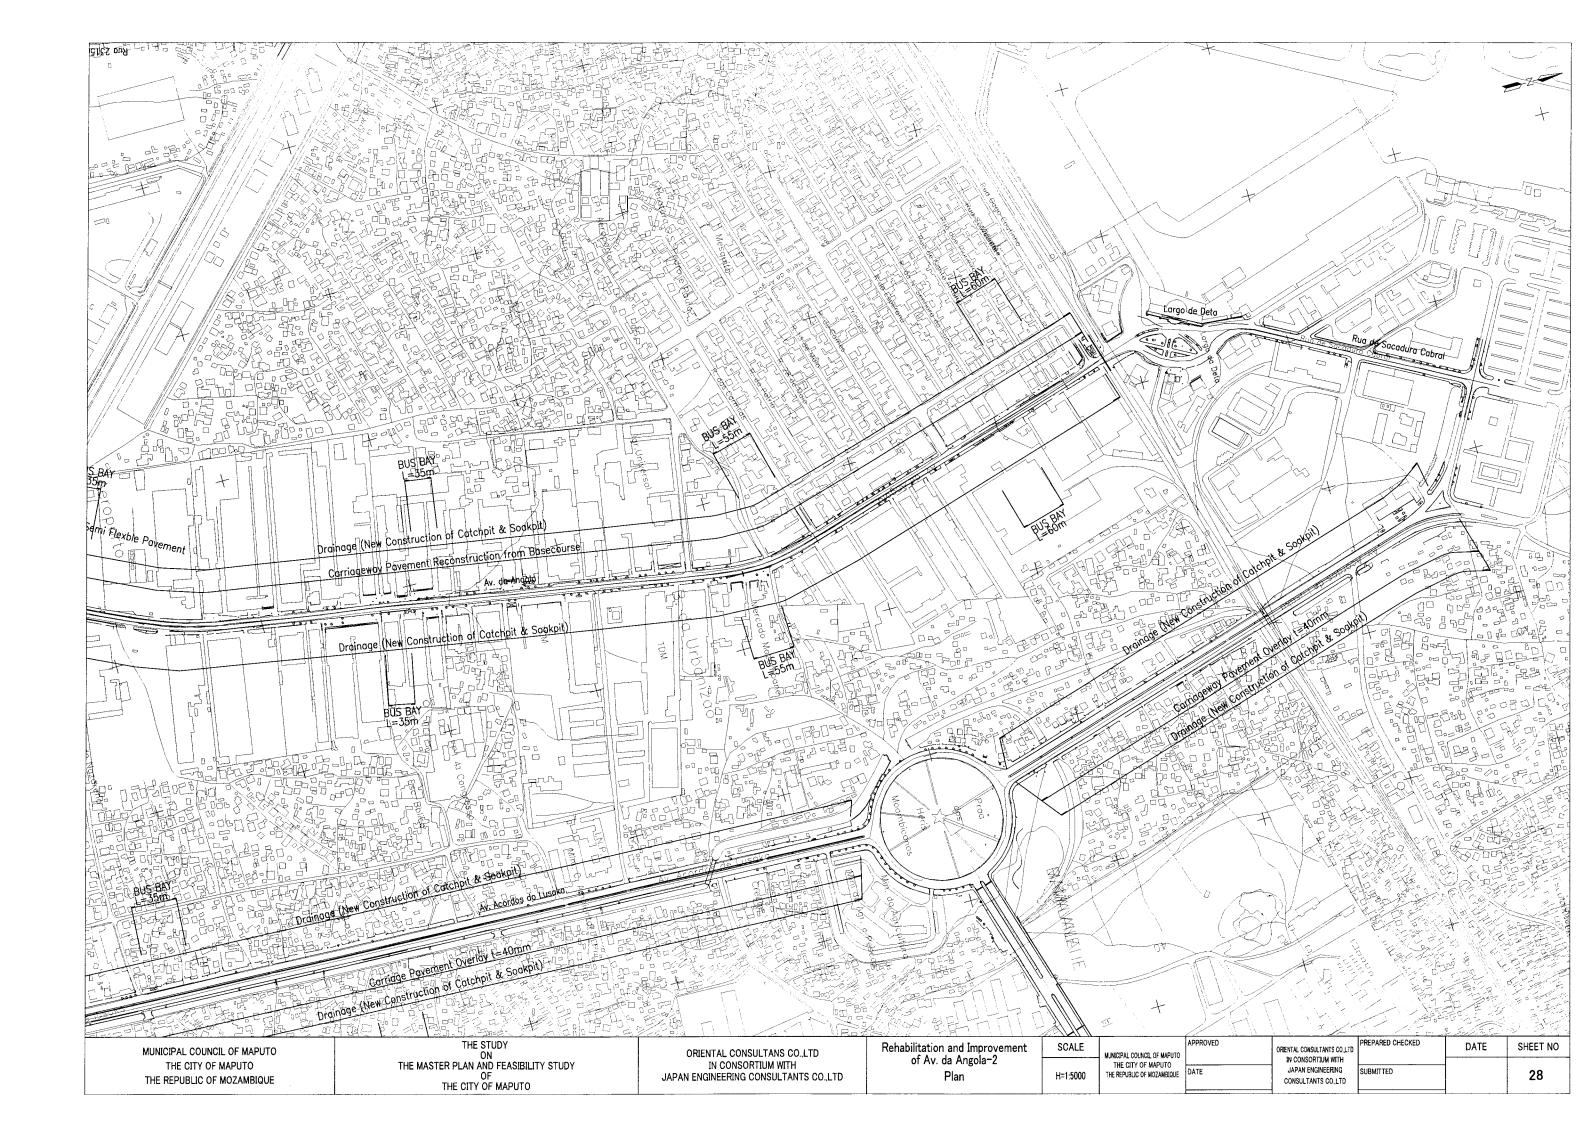

## COLLECTOR ROAD URBAN AREA (W=16~20m)



## COLLECTOR ROAD SEMI URBAN AREA

(W=14m)



| MUNICIPAL COUNCIL OF MAPUTO |
|-----------------------------|
| THE CITY OF MAPUTO          |
| THE REPUBLIC OF MOZAMBIQUE  |

| SCALE   | MUNICIPAL COUNCIL OF MAPUTO<br>THE CITY OF MAPUTO<br>THE REPUBLIC OF MOZAMBIQUE |
|---------|---------------------------------------------------------------------------------|
| S=1:100 |                                                                                 |

| DVED | ORIENTAL CONSULTANTS CO.,LTD<br>IN CONSORTIUM WITH | PREPARED CHECKED |
|------|----------------------------------------------------|------------------|
|      | JAPAN ENGINEERING                                  | SUBMITTED        |
|      | CONSULTANTS CO.,LTD