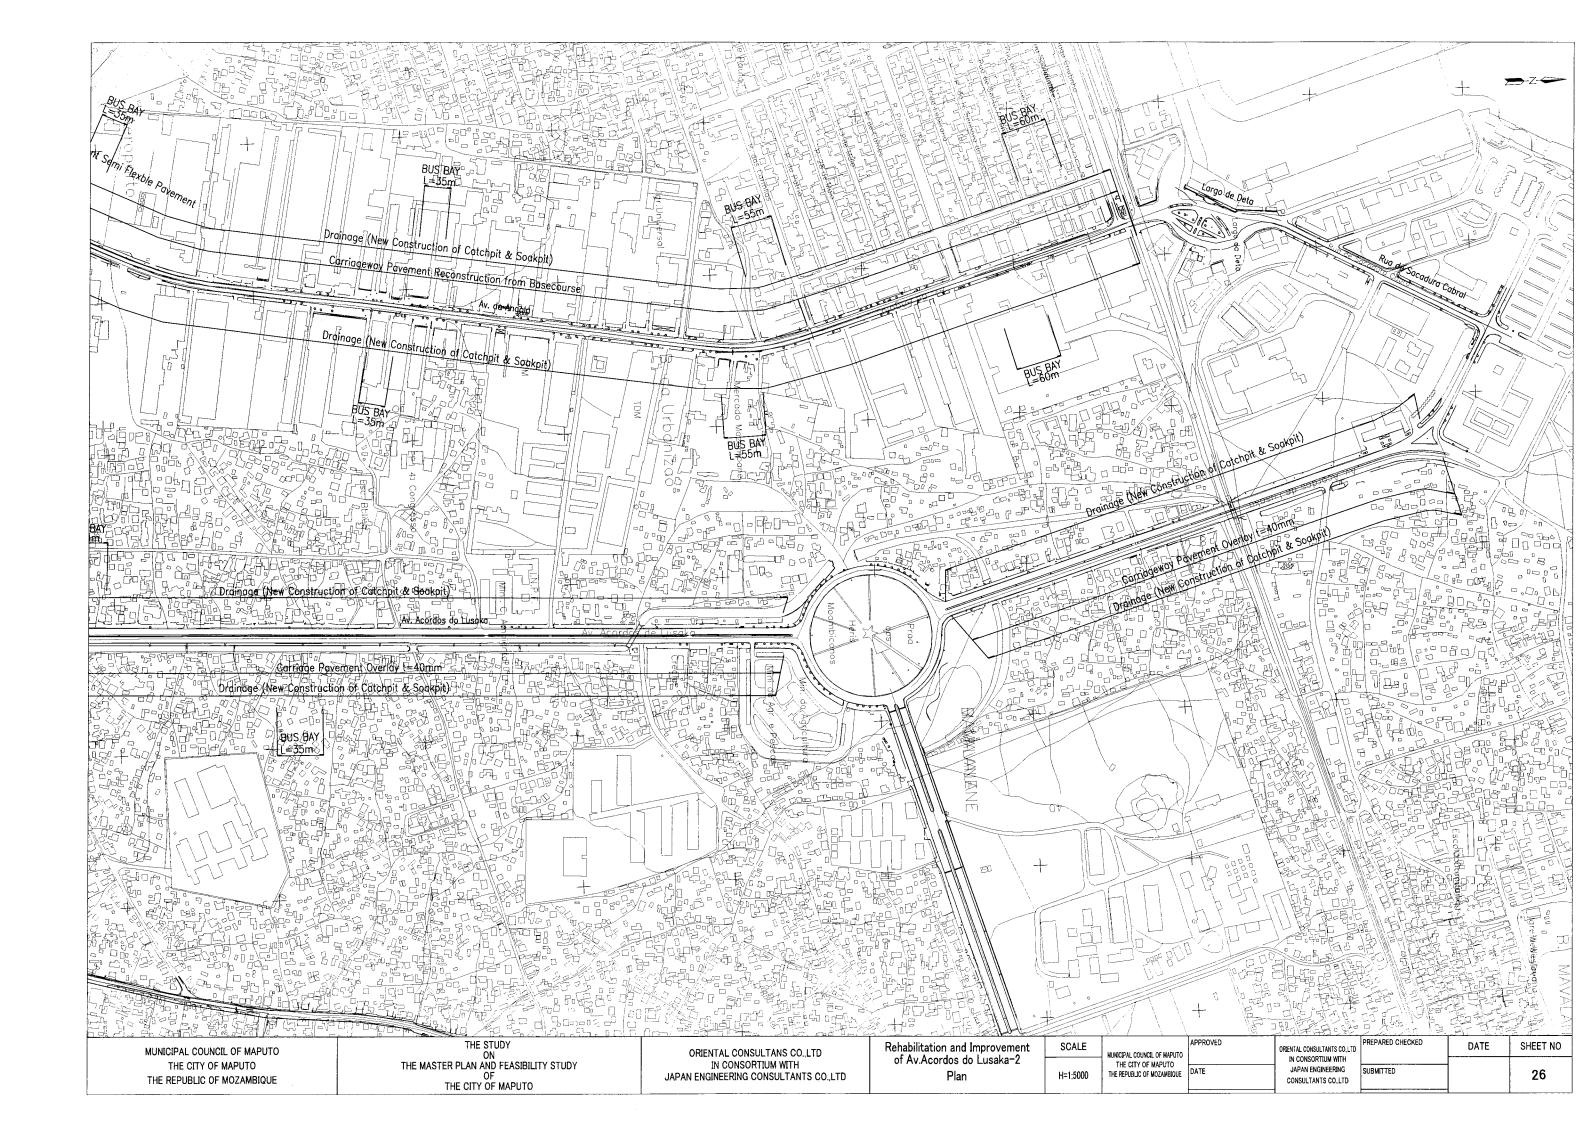

## COLLECTOR ROAD URBAN AREA (W=16~20m)



## COLLECTOR ROAD SEMI URBAN AREA

(W=14m)



| MUNICIPAL COUNCIL OF MAPUTO |
|-----------------------------|
| THE CITY OF MAPUTO          |
| THE REPUBLIC OF MOZAMBIQUE  |

| SCALE   | MUNICIPAL COUNCIL OF MAPUTO<br>THE CITY OF MAPUTO<br>THE REPUBLIC OF MOZAMBIQUE |
|---------|---------------------------------------------------------------------------------|
| S=1:100 |                                                                                 |

| DVED | ORIENTAL CONSULTANTS CO.,LTD<br>IN CONSORTIUM WITH | PREPARED CHECKED |
|------|----------------------------------------------------|------------------|
|      | JAPAN ENGINEERING                                  | SUBMITTED        |
|      | CONSULTANTS CO.,LTD