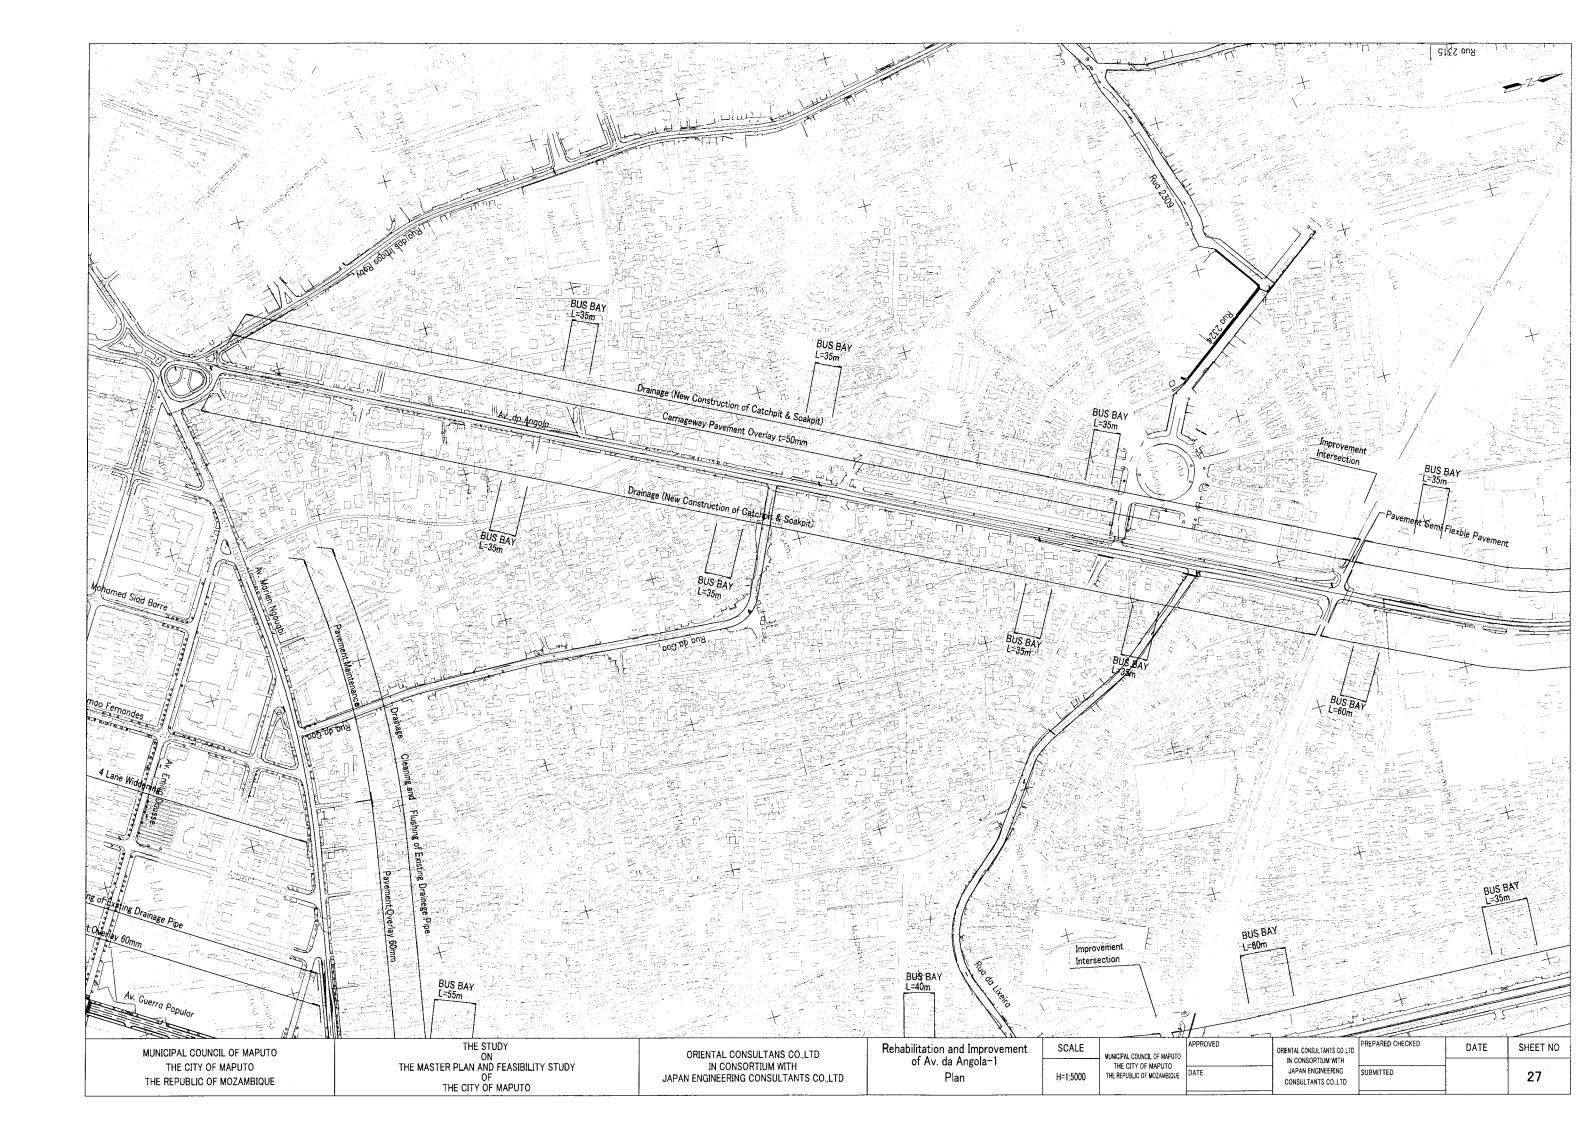

## COLLECTOR ROAD URBAN AREA (W=16~20m)



## COLLECTOR ROAD SEMI URBAN AREA

(W=14m)



| MUNICIPAL COUNCIL OF MAPUTO |
|-----------------------------|
| THE CITY OF MAPUTO          |
| THE REPUBLIC OF MOZAMBIQUE  |

| SCALE   | MUNICIPAL COUNCIL OF MAPUTO<br>THE CITY OF MAPUTO<br>THE REPUBLIC OF MOZAMBIQUE |
|---------|---------------------------------------------------------------------------------|
| S=1:100 |                                                                                 |

| DVED | ORIENTAL CONSULTANTS CO.,LTD<br>IN CONSORTIUM WITH | PREPARED CHECKED |
|------|----------------------------------------------------|------------------|
|      | JAPAN ENGINEERING                                  | SUBMITTED        |
|      | CONSULTANTS CO.,LTD