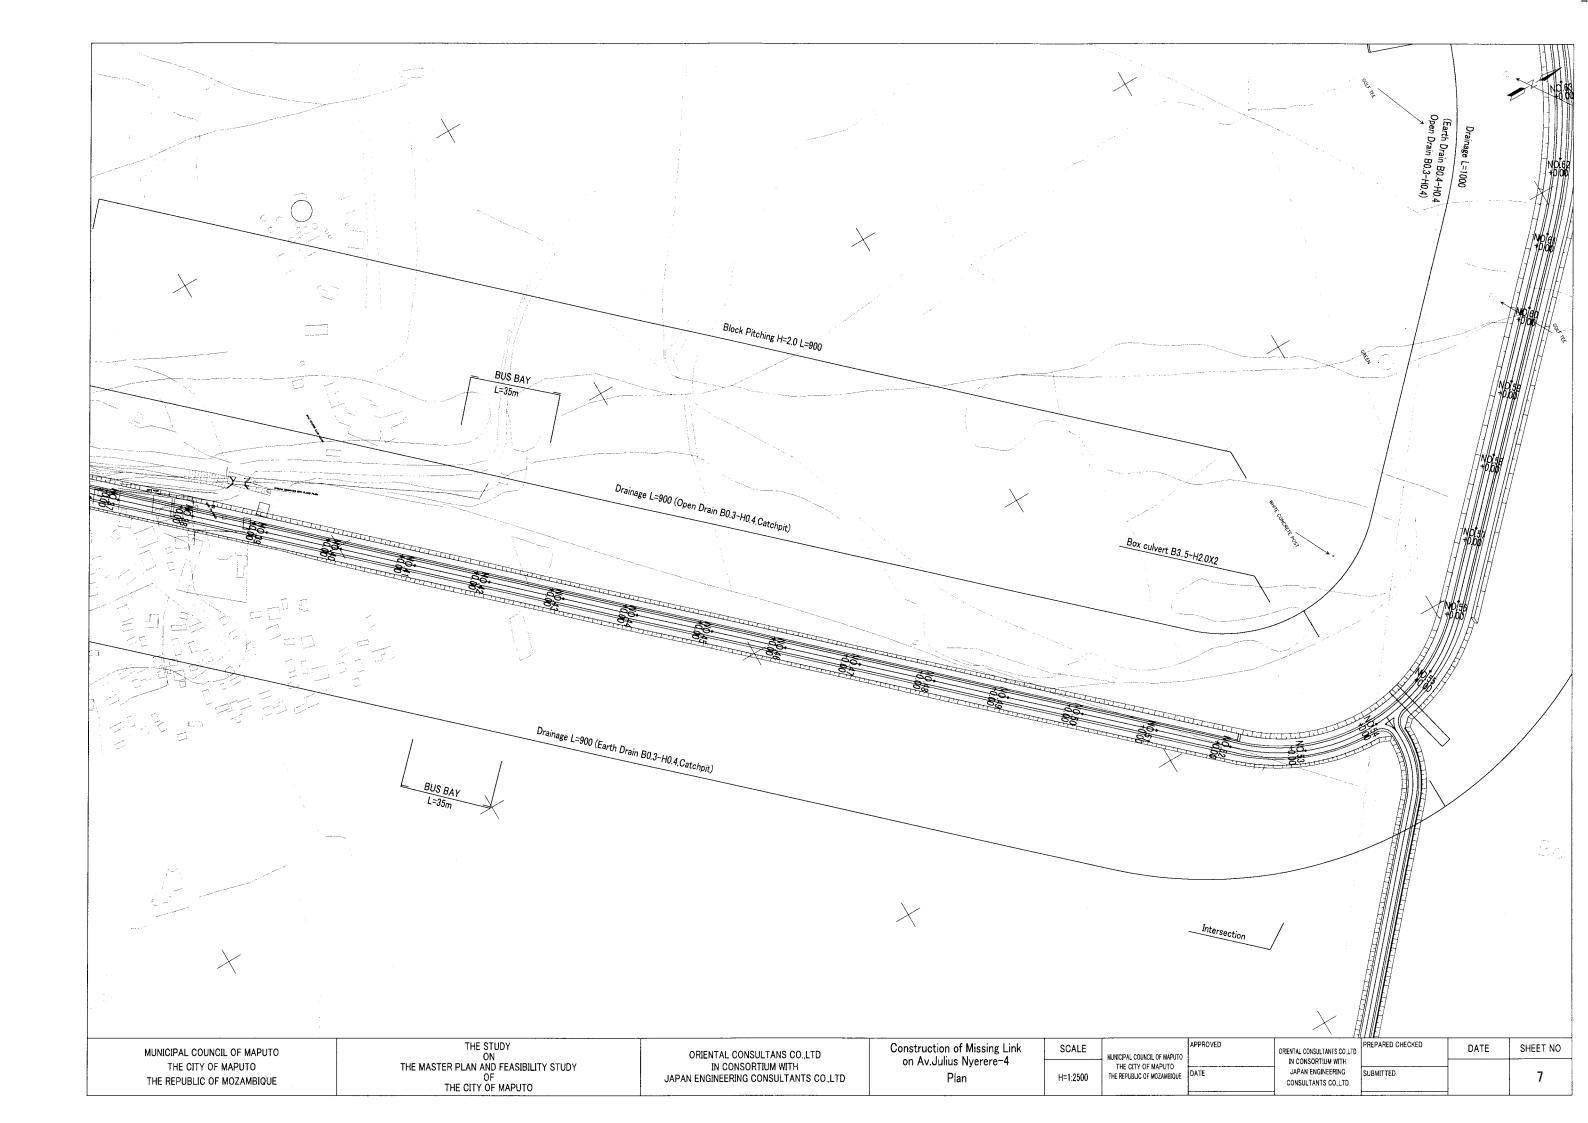

#### DRAWINGS

| $\underline{\text{TTTELE}}$                                                        | SHEET NO. | TITELE                                                       | SHEET NO.  |
|------------------------------------------------------------------------------------|-----------|--------------------------------------------------------------|------------|
| 1.Location Map                                                                     | 1         | 4.Traffic Management Plan                                    |            |
| 2.Key Plan                                                                         | 2~3       | Major Intersections                                          | 46~49      |
| 3.Road Development Plan                                                            |           | 5.Public Transport Plan                                      |            |
| 3.1 Construction of Missing Link on Av.Julius Nyerere                              |           | Rehabilitation and Improvement of Bus stops and Bus terminal |            |
| Plan                                                                               | 4~9       | (1)Proposed Busbay Layout Plan                               | 50         |
| Plofile                                                                            | 10~16     | (2)Proposed Bus Terminal Plan                                | 51~52      |
| Cross Section                                                                      | 17~19     | 6.Storm Waer Drainage Network Plan                           | 01 02      |
|                                                                                    |           | <u> </u>                                                     | <b>5</b> 2 |
| Typical Cross Section                                                              | 20        | (1)Proposed Drainage Network District 1                      | 53         |
| 3.2 Plan and Typical Cross Section of Rehabilitation and Improvement of Trunk Road |           | (2)Proposed Drainage Network District 2                      | 54         |
| Typical Cross Section                                                              | 21~22     | (3)Proposed Drainage Network District 3                      | 55         |
| (1)Improvement of Av.Valdimir Lenine                                               | 23~24     | 7. Drainage Structures and Miscellaneous Works               | 56~57      |
| (2)Improvement and Rehabilitation of Av. Acordo de Lusaka                          | 25~26     | 8. Box culvert                                               | 58~60      |
| (3)Improvement and Rehabilitation of Av.Angola/Rua de S.Cabral/Largo de Deta       | a 27~28   | 9. Lighting Facilities and Traffic Signals                   | 61         |
| (4)Improvement and Rehabilitation of Av.Marien Ngouabi/Av.Guerra Popular           | 29        | 10. Public Utility Relocation Plan                           | 62~83      |
| 3.3 Plan and Typical Cross Section of Collector Roads                              |           | 11. House Compensation Plan/Right of way Map                 | 84~97      |
| Typical Cross Section                                                              | 30~31     |                                                              |            |
| (1)Rehabilitation of Port Area Roads                                               | 32        |                                                              |            |
| (2)Rehabilitation of Industrial and Commercial Area Roads                          | 33~34     |                                                              |            |
| (3)Rehabilitation of District 1 Area Roads                                         | 35~38     |                                                              |            |
| (4)Rehabilitation of District 2 Area Roads                                         | 39~41     |                                                              |            |
| (5)Rehabilitation of District 3 Area Roads                                         | 42~45     |                                                              |            |
|                                                                                    |           |                                                              |            |
|                                                                                    |           |                                                              |            |