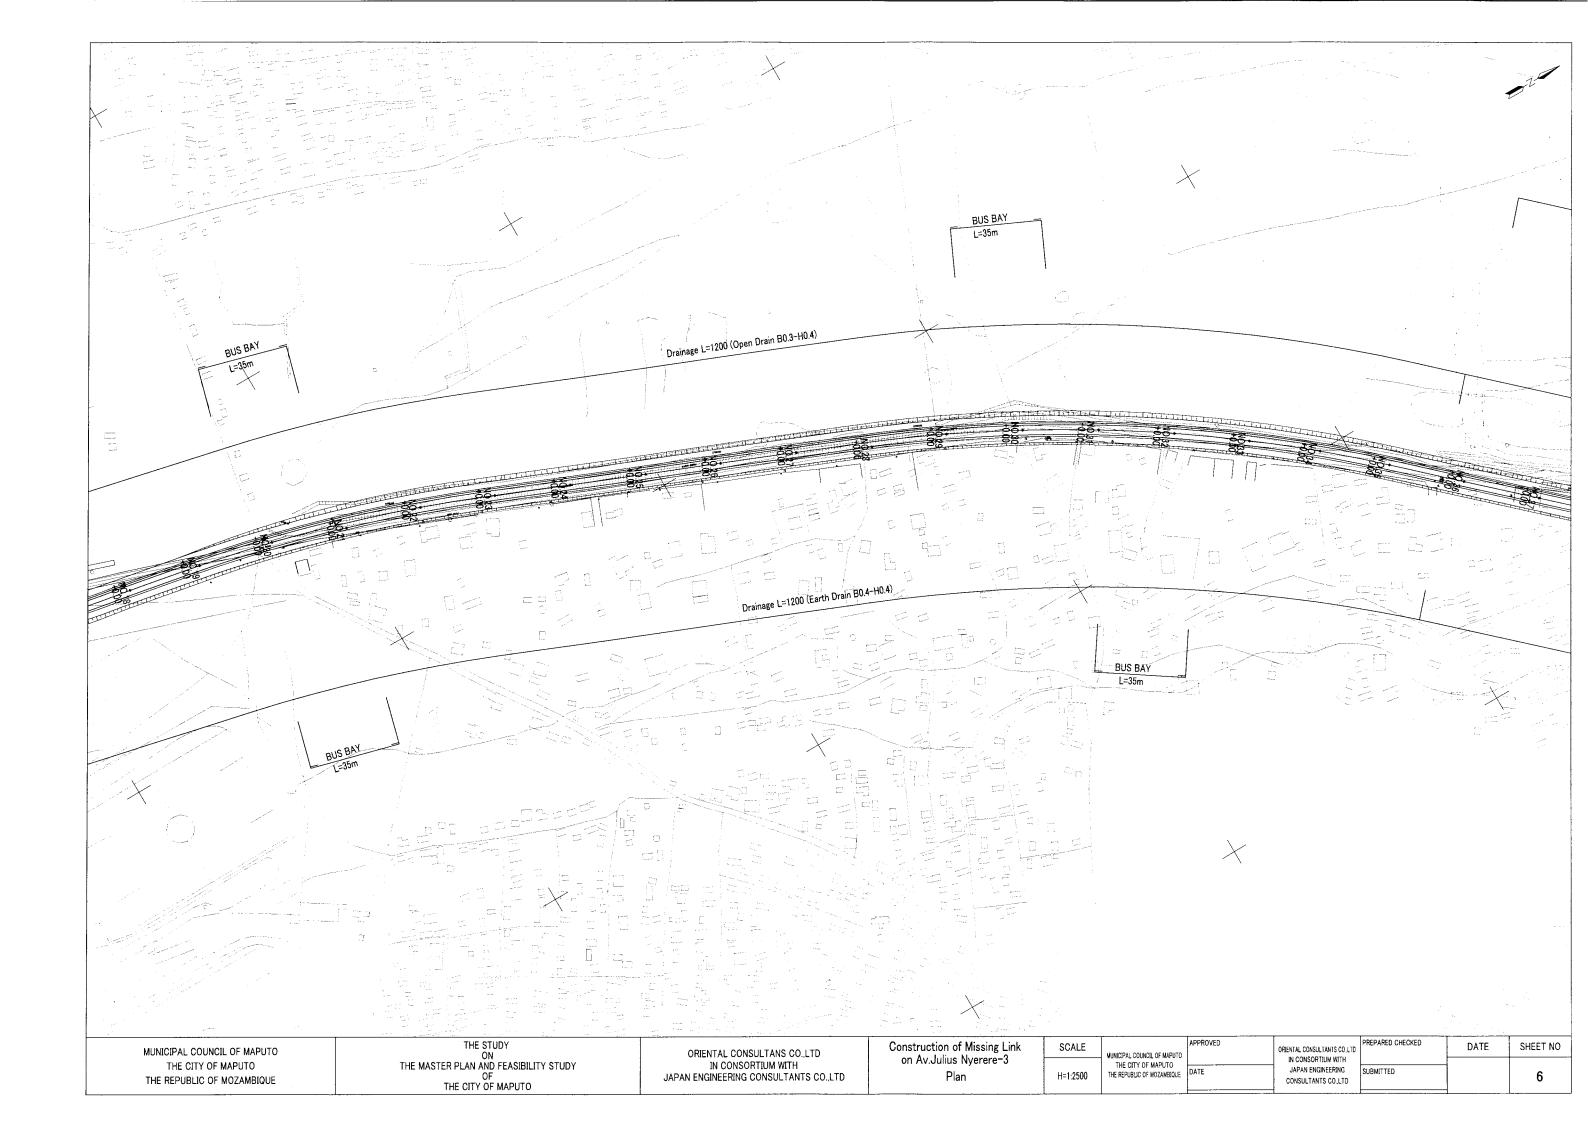

#### DRAWINGS

| $\underline{\text{TTTELE}}$                                                        | SHEET NO. | TITELE                                                       | SHEET NO.  |
|------------------------------------------------------------------------------------|-----------|--------------------------------------------------------------|------------|
| 1.Location Map                                                                     | 1         | 4.Traffic Management Plan                                    |            |
| 2.Key Plan                                                                         | 2~3       | Major Intersections                                          | 46~49      |
| 3.Road Development Plan                                                            |           | 5.Public Transport Plan                                      |            |
| 3.1 Construction of Missing Link on Av.Julius Nyerere                              |           | Rehabilitation and Improvement of Bus stops and Bus terminal |            |
| Plan                                                                               | 4~9       | (1)Proposed Busbay Layout Plan                               | 50         |
| Plofile                                                                            | 10~16     | (2)Proposed Bus Terminal Plan                                | 51~52      |
| Cross Section                                                                      | 17~19     | 6.Storm Waer Drainage Network Plan                           | 01 02      |
|                                                                                    |           | <u> </u>                                                     | <b>5</b> 2 |
| Typical Cross Section                                                              | 20        | (1)Proposed Drainage Network District 1                      | 53         |
| 3.2 Plan and Typical Cross Section of Rehabilitation and Improvement of Trunk Road |           | (2)Proposed Drainage Network District 2                      | 54         |
| Typical Cross Section                                                              | 21~22     | (3)Proposed Drainage Network District 3                      | 55         |
| (1)Improvement of Av.Valdimir Lenine                                               | 23~24     | 7. Drainage Structures and Miscellaneous Works               | 56~57      |
| (2)Improvement and Rehabilitation of Av. Acordo de Lusaka                          | 25~26     | 8. Box culvert                                               | 58~60      |
| (3)Improvement and Rehabilitation of Av.Angola/Rua de S.Cabral/Largo de Deta       | a 27~28   | 9. Lighting Facilities and Traffic Signals                   | 61         |
| (4)Improvement and Rehabilitation of Av.Marien Ngouabi/Av.Guerra Popular           | 29        | 10. Public Utility Relocation Plan                           | 62~83      |
| 3.3 Plan and Typical Cross Section of Collector Roads                              |           | 11. House Compensation Plan/Right of way Map                 | 84~97      |
| Typical Cross Section                                                              | 30~31     |                                                              |            |
| (1)Rehabilitation of Port Area Roads                                               | 32        |                                                              |            |
| (2)Rehabilitation of Industrial and Commercial Area Roads                          | 33~34     |                                                              |            |
| (3)Rehabilitation of District 1 Area Roads                                         | 35~38     |                                                              |            |
| (4)Rehabilitation of District 2 Area Roads                                         | 39~41     |                                                              |            |
| (5)Rehabilitation of District 3 Area Roads                                         | 42~45     |                                                              |            |
|                                                                                    |           |                                                              |            |
|                                                                                    |           |                                                              |            |