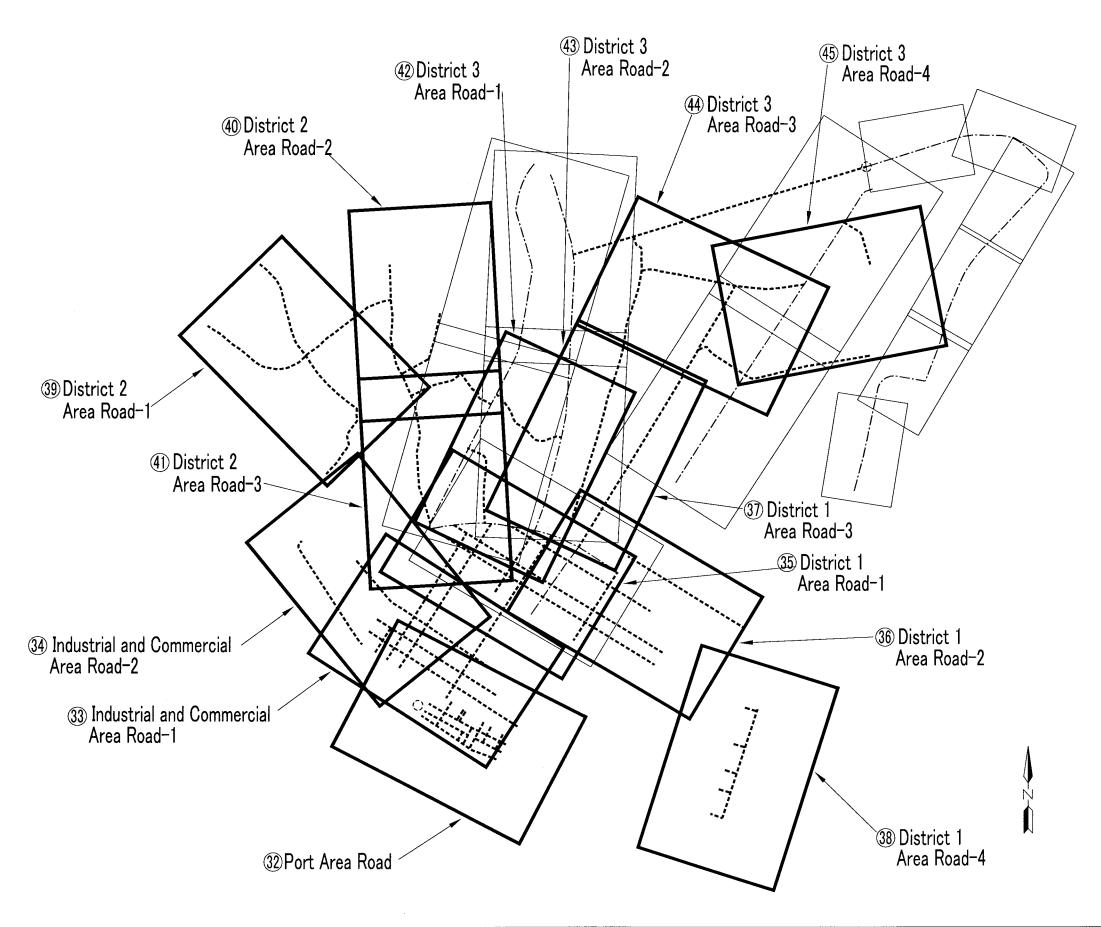

#### DRAWINGS

| $\underline{\text{TTTELE}}$                                                        | SHEET NO. | TITELE                                                       | SHEET NO.  |
|------------------------------------------------------------------------------------|-----------|--------------------------------------------------------------|------------|
| 1.Location Map                                                                     | 1         | 4.Traffic Management Plan                                    |            |
| 2.Key Plan                                                                         | 2~3       | Major Intersections                                          | 46~49      |
| 3.Road Development Plan                                                            |           | 5.Public Transport Plan                                      |            |
| 3.1 Construction of Missing Link on Av.Julius Nyerere                              |           | Rehabilitation and Improvement of Bus stops and Bus terminal |            |
| Plan                                                                               | 4~9       | (1)Proposed Busbay Layout Plan                               | 50         |
| Plofile                                                                            | 10~16     | (2)Proposed Bus Terminal Plan                                | 51~52      |
| Cross Section                                                                      | 17~19     | 6.Storm Waer Drainage Network Plan                           | 01 02      |
|                                                                                    |           | <u> </u>                                                     | <b>5</b> 2 |
| Typical Cross Section                                                              | 20        | (1)Proposed Drainage Network District 1                      | 53         |
| 3.2 Plan and Typical Cross Section of Rehabilitation and Improvement of Trunk Road |           | (2)Proposed Drainage Network District 2                      | 54         |
| Typical Cross Section                                                              | 21~22     | (3)Proposed Drainage Network District 3                      | 55         |
| (1)Improvement of Av.Valdimir Lenine                                               | 23~24     | 7. Drainage Structures and Miscellaneous Works               | 56~57      |
| (2)Improvement and Rehabilitation of Av. Acordo de Lusaka                          | 25~26     | 8. Box culvert                                               | 58~60      |
| (3)Improvement and Rehabilitation of Av.Angola/Rua de S.Cabral/Largo de Deta       | a 27~28   | 9. Lighting Facilities and Traffic Signals                   | 61         |
| (4)Improvement and Rehabilitation of Av.Marien Ngouabi/Av.Guerra Popular           | 29        | 10. Public Utility Relocation Plan                           | 62~83      |
| 3.3 Plan and Typical Cross Section of Collector Roads                              |           | 11. House Compensation Plan/Right of way Map                 | 84~97      |
| Typical Cross Section                                                              | 30~31     |                                                              |            |
| (1)Rehabilitation of Port Area Roads                                               | 32        |                                                              |            |
| (2)Rehabilitation of Industrial and Commercial Area Roads                          | 33~34     |                                                              |            |
| (3)Rehabilitation of District 1 Area Roads                                         | 35~38     |                                                              |            |
| (4)Rehabilitation of District 2 Area Roads                                         | 39~41     |                                                              |            |
| (5)Rehabilitation of District 3 Area Roads                                         | 42~45     |                                                              |            |
|                                                                                    |           |                                                              |            |
|                                                                                    |           |                                                              |            |

Collecter Road Key Plan

SCALE

MUNICIPAL COUNCIL OF MAPUTO
THE CITY OF MAPUTO
THE REPUBLIC OF MOZAMBIQUE

PROVED ORIENTAL CO IN CONSTE

ORIENTAL CONSULTANTS COLLID IN CONSORTIUM WITH JAPAN ENGINEERING CONSULTANTS COLLID SUBMITTED 3