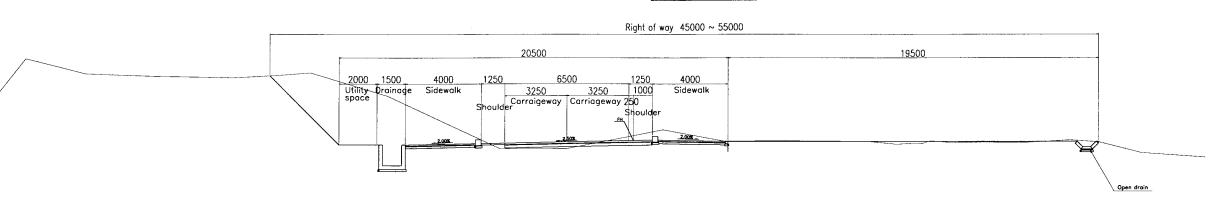

#### JULIUS NYERERE (Staged Construction) Right of way 40000

| MUNICIPAL COUNCIL OF MAPUTO                   | THE STUDY<br>ON                                                   | ORIENTAL CONSULTANS CO.,LTD                              |                       | SCALE   | MUNICIPAL COUNCIL OF MAPUTO                   | APPROVED | ORIENTAL CONSULTANTS CO.,LTD IN CONSORTIUM WITH | ARED CHECKED | DATE | SHEET NO |
|-----------------------------------------------|-------------------------------------------------------------------|----------------------------------------------------------|-----------------------|---------|-----------------------------------------------|----------|-------------------------------------------------|--------------|------|----------|
| THE CITY OF MAPUTO THE REPUBLIC OF MOZAMBIQUE | THE MASTER PLAN AND FEASIBILITY STUDY<br>OF<br>THE CITY OF MAPUTO | IN CONSORTIUM WITH JAPAN ENGINEERING CONSULTANTS CO.,LTD | TYPICAL CROSS SECTION | S=1:200 | THE CITY OF MAPUTO THE REPUBLIC OF MOZAMBIQUE | DATE     | JAPAN ENGINEERING SUBMIT                        | NITTED       |      | 20       |