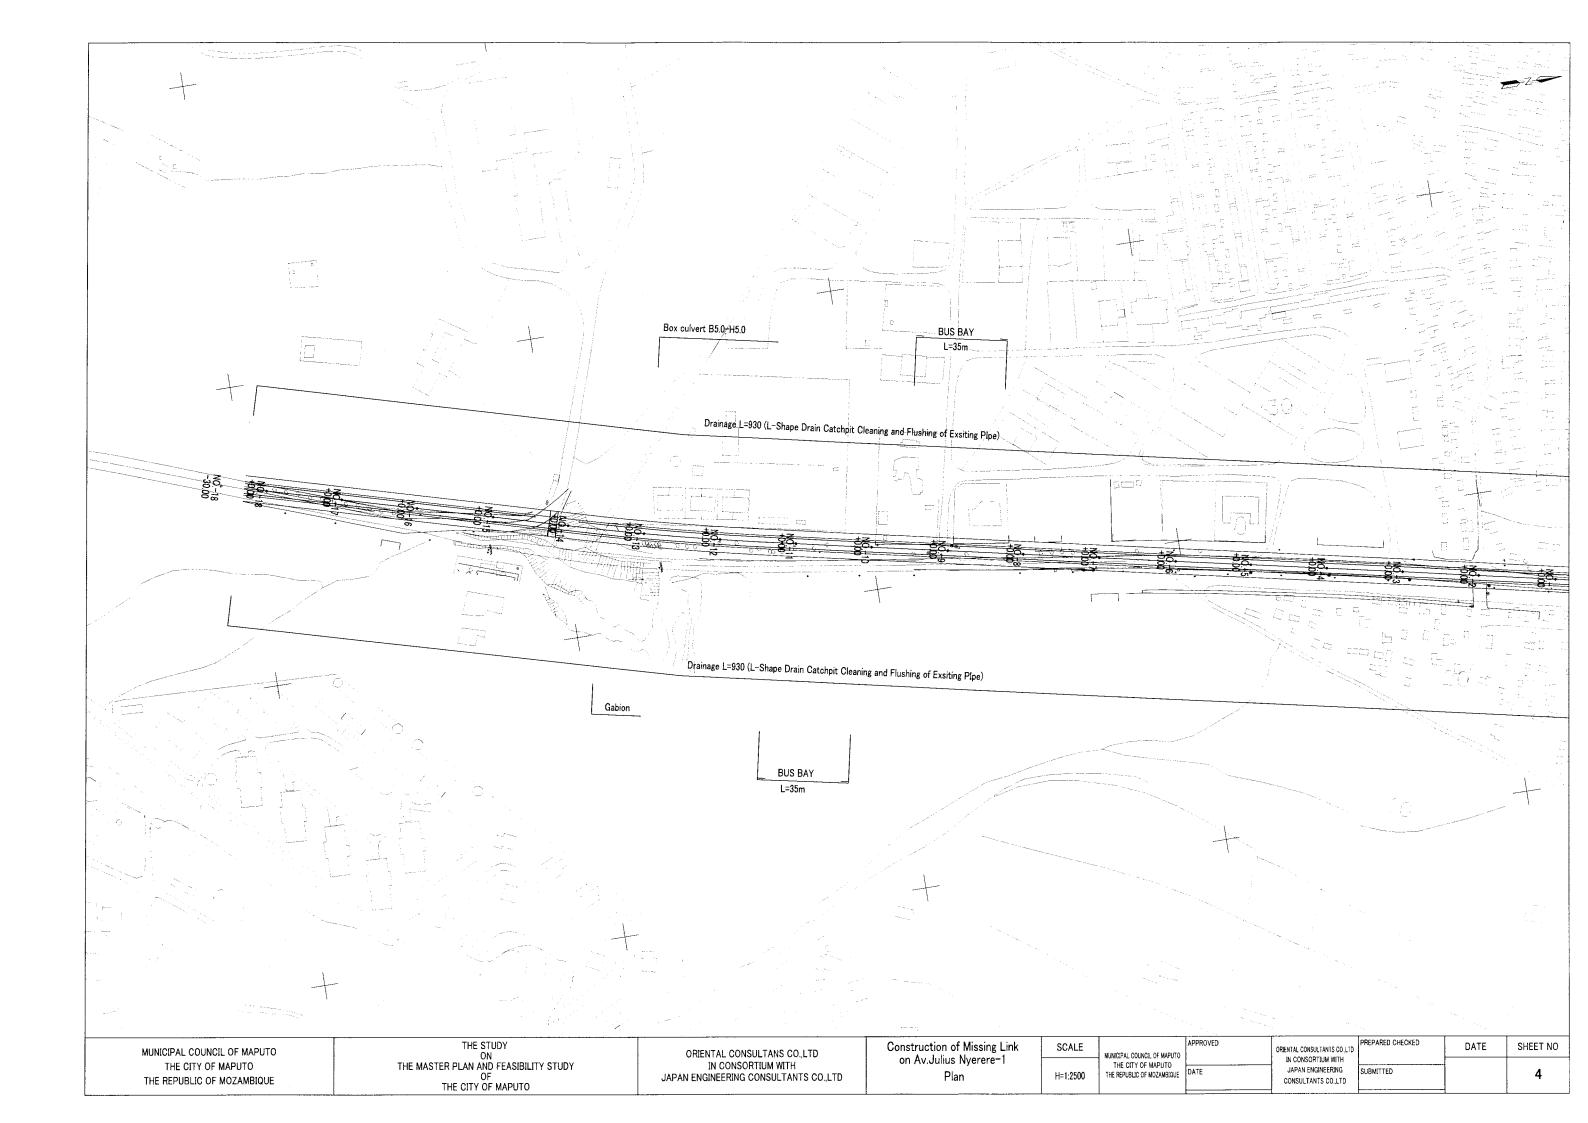

#### DRAWINGS

| $\underline{\text{TTTELE}}$                                                        | SHEET NO. | TITELE                                                       | SHEET NO.  |
|------------------------------------------------------------------------------------|-----------|--------------------------------------------------------------|------------|
| 1.Location Map                                                                     | 1         | 4.Traffic Management Plan                                    |            |
| 2.Key Plan                                                                         | 2~3       | Major Intersections                                          | 46~49      |
| 3.Road Development Plan                                                            |           | 5.Public Transport Plan                                      |            |
| 3.1 Construction of Missing Link on Av.Julius Nyerere                              |           | Rehabilitation and Improvement of Bus stops and Bus terminal |            |
| Plan                                                                               | 4~9       | (1)Proposed Busbay Layout Plan                               | 50         |
| Plofile                                                                            | 10~16     | (2)Proposed Bus Terminal Plan                                | 51~52      |
| Cross Section                                                                      | 17~19     | 6.Storm Waer Drainage Network Plan                           | 01 02      |
|                                                                                    |           | <u> </u>                                                     | <b>5</b> 2 |
| Typical Cross Section                                                              | 20        | (1)Proposed Drainage Network District 1                      | 53         |
| 3.2 Plan and Typical Cross Section of Rehabilitation and Improvement of Trunk Road |           | (2)Proposed Drainage Network District 2                      | 54         |
| Typical Cross Section                                                              | 21~22     | (3)Proposed Drainage Network District 3                      | 55         |
| (1)Improvement of Av.Valdimir Lenine                                               | 23~24     | 7. Drainage Structures and Miscellaneous Works               | 56~57      |
| (2)Improvement and Rehabilitation of Av. Acordo de Lusaka                          | 25~26     | 8. Box culvert                                               | 58~60      |
| (3)Improvement and Rehabilitation of Av.Angola/Rua de S.Cabral/Largo de Deta       | a 27~28   | 9. Lighting Facilities and Traffic Signals                   | 61         |
| (4)Improvement and Rehabilitation of Av.Marien Ngouabi/Av.Guerra Popular           | 29        | 10. Public Utility Relocation Plan                           | 62~83      |
| 3.3 Plan and Typical Cross Section of Collector Roads                              |           | 11. House Compensation Plan/Right of way Map                 | 84~97      |
| Typical Cross Section                                                              | 30~31     |                                                              |            |
| (1)Rehabilitation of Port Area Roads                                               | 32        |                                                              |            |
| (2)Rehabilitation of Industrial and Commercial Area Roads                          | 33~34     |                                                              |            |
| (3)Rehabilitation of District 1 Area Roads                                         | 35~38     |                                                              |            |
| (4)Rehabilitation of District 2 Area Roads                                         | 39~41     |                                                              |            |
| (5)Rehabilitation of District 3 Area Roads                                         | 42~45     |                                                              |            |
|                                                                                    |           |                                                              |            |
|                                                                                    |           |                                                              |            |