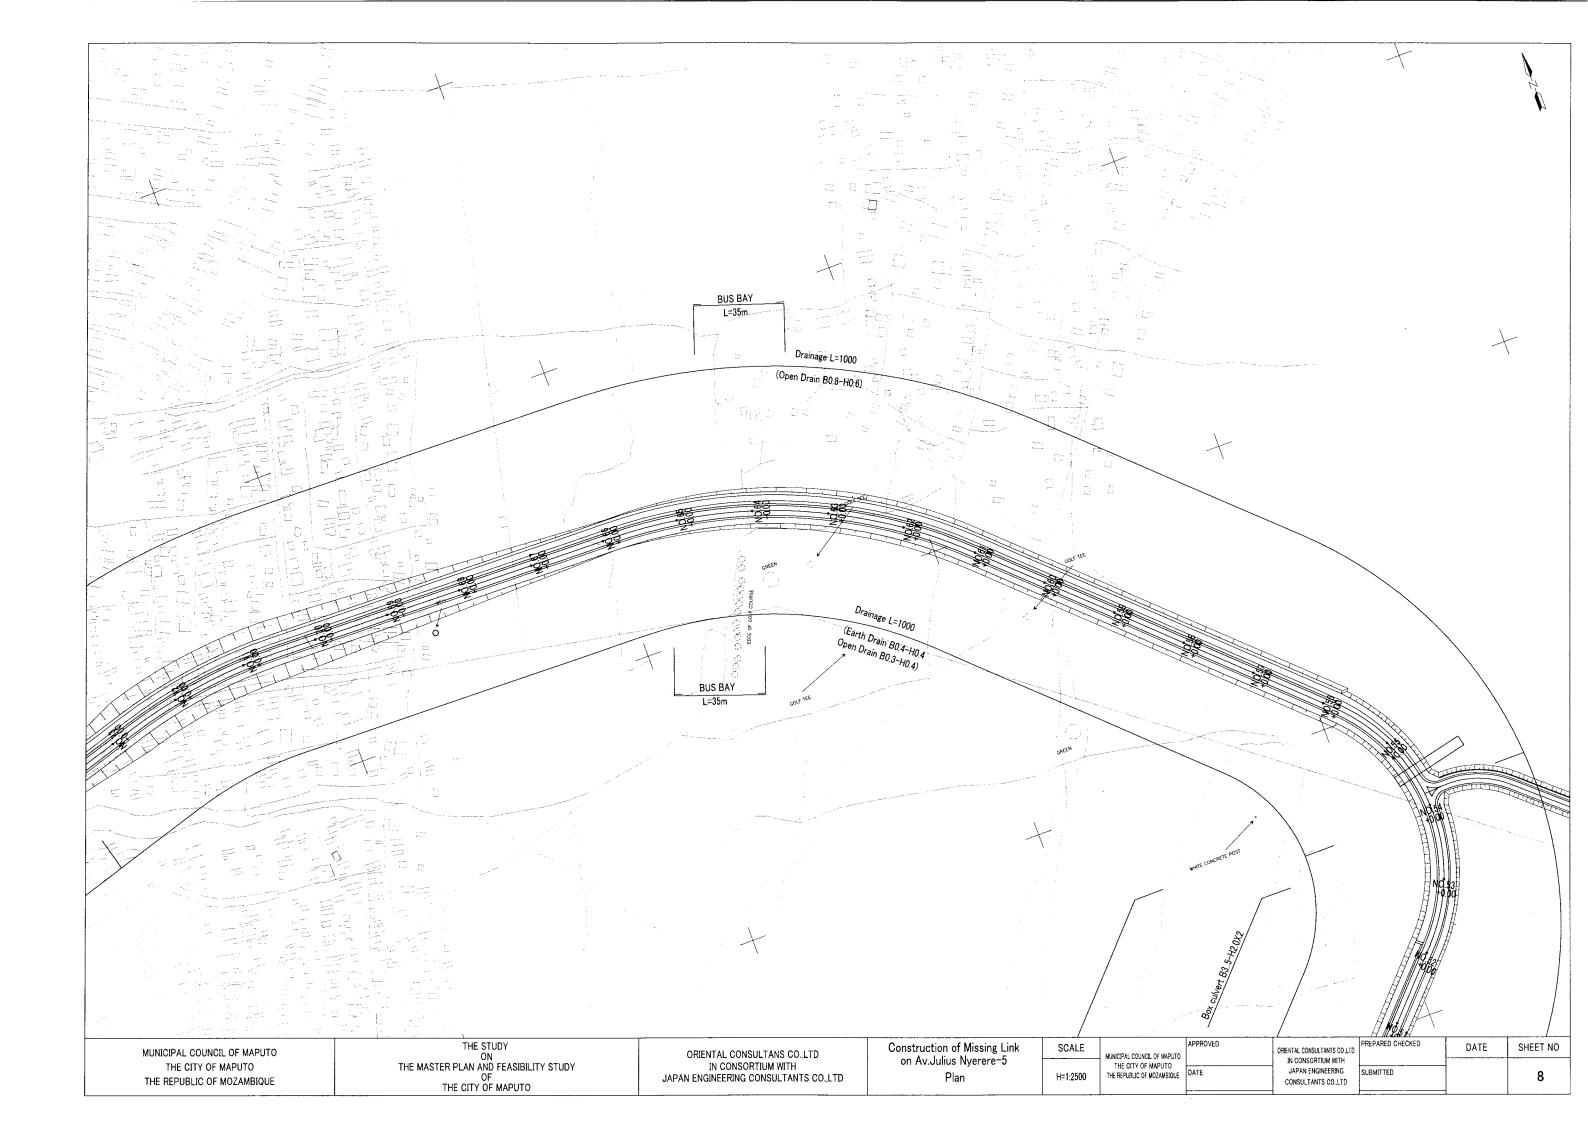

#### DRAWINGS

| $\underline{\text{TTTELE}}$                                                        | SHEET NO. | TITELE                                                       | SHEET NO.  |
|------------------------------------------------------------------------------------|-----------|--------------------------------------------------------------|------------|
| 1.Location Map                                                                     | 1         | 4.Traffic Management Plan                                    |            |
| 2.Key Plan                                                                         | 2~3       | Major Intersections                                          | 46~49      |
| 3.Road Development Plan                                                            |           | 5.Public Transport Plan                                      |            |
| 3.1 Construction of Missing Link on Av.Julius Nyerere                              |           | Rehabilitation and Improvement of Bus stops and Bus terminal |            |
| Plan                                                                               | 4~9       | (1)Proposed Busbay Layout Plan                               | 50         |
| Plofile                                                                            | 10~16     | (2)Proposed Bus Terminal Plan                                | 51~52      |
| Cross Section                                                                      | 17~19     | 6.Storm Waer Drainage Network Plan                           | 01 02      |
|                                                                                    |           | <u> </u>                                                     | <b>5</b> 2 |
| Typical Cross Section                                                              | 20        | (1)Proposed Drainage Network District 1                      | 53         |
| 3.2 Plan and Typical Cross Section of Rehabilitation and Improvement of Trunk Road |           | (2)Proposed Drainage Network District 2                      | 54         |
| Typical Cross Section                                                              | 21~22     | (3)Proposed Drainage Network District 3                      | 55         |
| (1)Improvement of Av.Valdimir Lenine                                               | 23~24     | 7. Drainage Structures and Miscellaneous Works               | 56~57      |
| (2)Improvement and Rehabilitation of Av. Acordo de Lusaka                          | 25~26     | 8. Box culvert                                               | 58~60      |
| (3)Improvement and Rehabilitation of Av.Angola/Rua de S.Cabral/Largo de Deta       | a 27~28   | 9. Lighting Facilities and Traffic Signals                   | 61         |
| (4)Improvement and Rehabilitation of Av.Marien Ngouabi/Av.Guerra Popular           | 29        | 10. Public Utility Relocation Plan                           | 62~83      |
| 3.3 Plan and Typical Cross Section of Collector Roads                              |           | 11. House Compensation Plan/Right of way Map                 | 84~97      |
| Typical Cross Section                                                              | 30~31     |                                                              |            |
| (1)Rehabilitation of Port Area Roads                                               | 32        |                                                              |            |
| (2)Rehabilitation of Industrial and Commercial Area Roads                          | 33~34     |                                                              |            |
| (3)Rehabilitation of District 1 Area Roads                                         | 35~38     |                                                              |            |
| (4)Rehabilitation of District 2 Area Roads                                         | 39~41     |                                                              |            |
| (5)Rehabilitation of District 3 Area Roads                                         | 42~45     |                                                              |            |
|                                                                                    |           |                                                              |            |
|                                                                                    |           |                                                              |            |