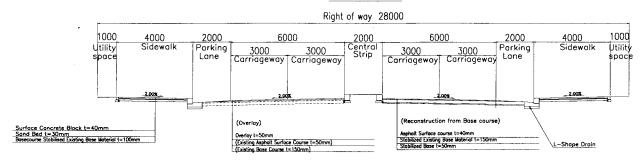

#### Av .V.Lenine

|          |                     | ·LOTTITO                                                   |                                                        |                   |
|----------|---------------------|------------------------------------------------------------|--------------------------------------------------------|-------------------|
|          | Rigt of wa          | y 16000                                                    |                                                        |                   |
| 2000 500 | 700                 | 00                                                         | 500 2000                                               | 2000              |
| Sidewalk | 3500<br>Carriageway | 3500<br>Carriageway                                        | Sidewalk                                               | Utility<br>space  |
| Should   |                     | Sh                                                         | oulder                                                 |                   |
| Billion  | FH \                |                                                            |                                                        |                   |
|          |                     | 4                                                          |                                                        |                   |
| pe Drain |                     |                                                            | 3000<br>Busbay                                         | 1500              |
|          | Sidewalk            | Rigt of wa 2000 500 700 Sidewalk 3500 Carriageway Shoulder | Sidewalk 3500 3500 Carriageway Carriageway Shoulder Sh | Rigt of way 16000 |

| MUNICIPAL COUNCIL OF MAPUTO                   | THE STUDY<br>ON                                             | ORIENTAL CONSULTANS CO.,LTD                               |                       | SCALE   | APPROVED  MUNICIPAL COUNCIL OF MAPUTO              | ORIENTAL CONSULTANTS CO., LTD                              | DATE | SHEET NO |
|-----------------------------------------------|-------------------------------------------------------------|-----------------------------------------------------------|-----------------------|---------|----------------------------------------------------|------------------------------------------------------------|------|----------|
| THE CITY OF MAPUTO THE REPUBLIC OF MOZAMBIQUE | THE MASTER PLAN AND FEASIBILITY STUDY OF THE CITY OF MAPUTO | IN CONSORTIUM WITH  JAPAN ENGINEERING CONSULTANTS CO.,LTD | TYPICAL CROSS SECTION | S=1:200 | THE CITY OF MAPUTO THE REPUBLIC OF MOZAMBIQUE DATE | IN CONSORTIUM WITH  JAPAN ENGINEERING  CONSULTANTS CO.,LTD |      | 21       |