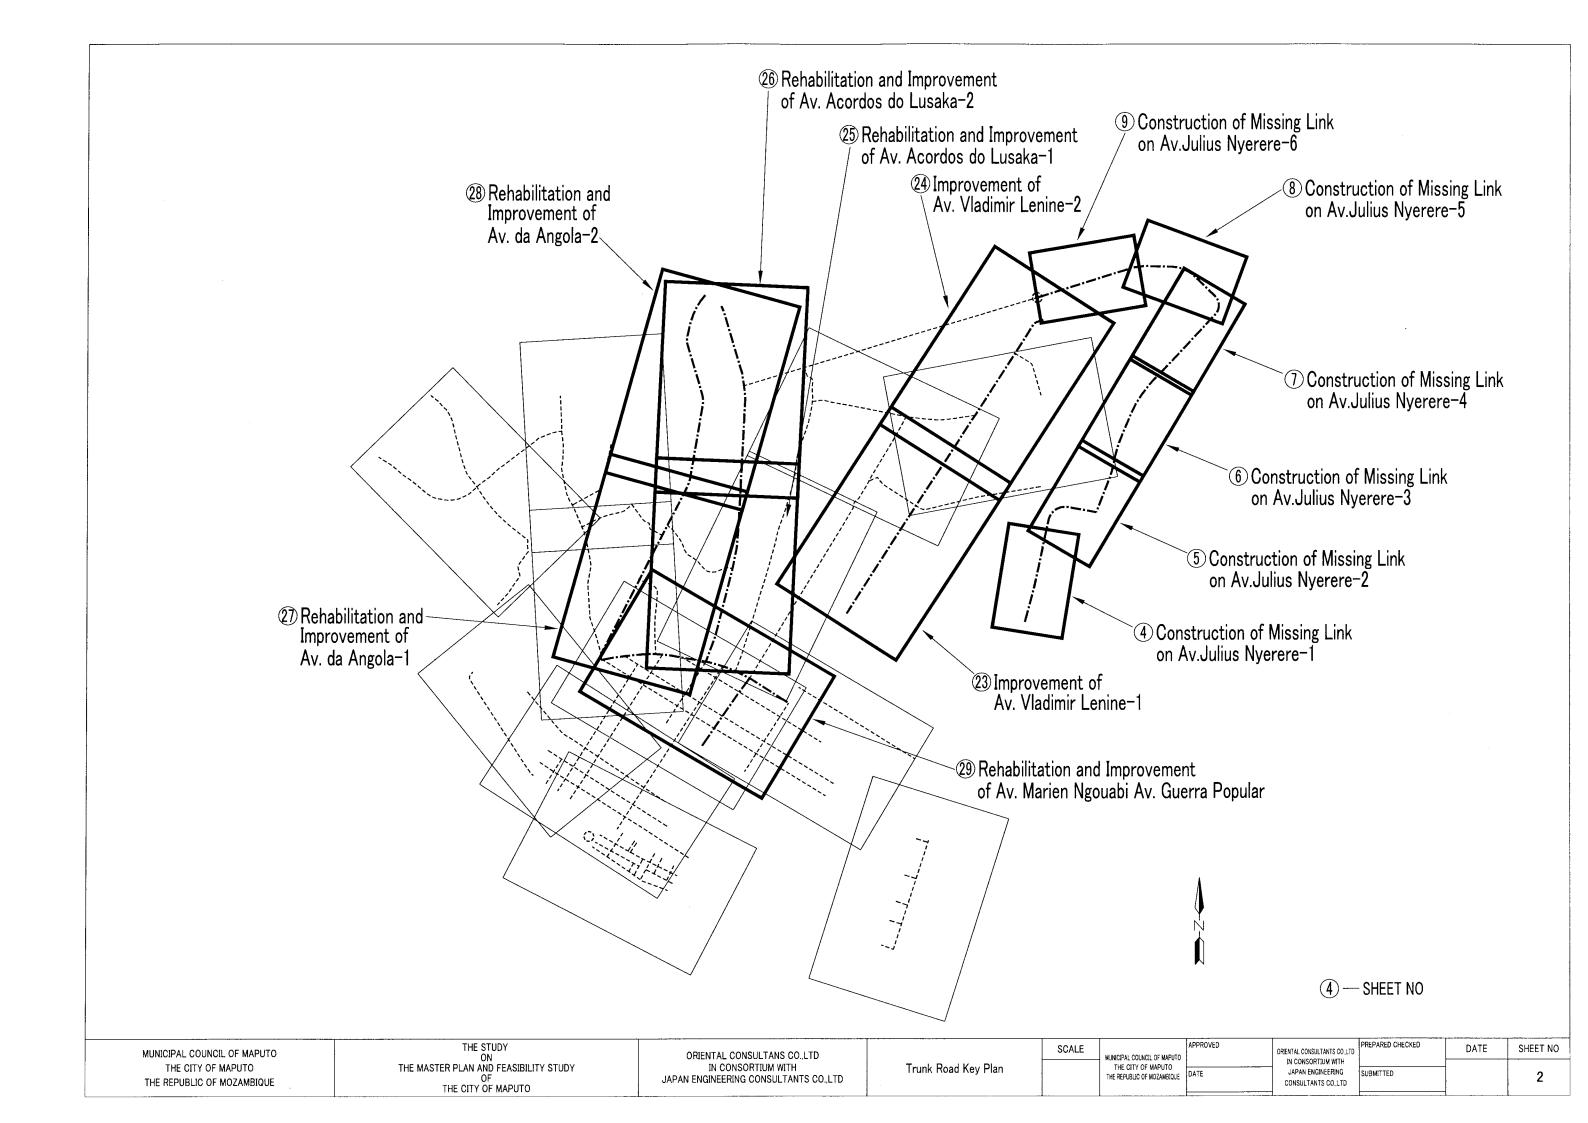

#### DRAWINGS

| $\underline{\text{TTTELE}}$                                                        | SHEET NO. | TITELE                                                       | SHEET NO.  |
|------------------------------------------------------------------------------------|-----------|--------------------------------------------------------------|------------|
| 1.Location Map                                                                     | 1         | 4.Traffic Management Plan                                    |            |
| 2.Key Plan                                                                         | 2~3       | Major Intersections                                          | 46~49      |
| 3.Road Development Plan                                                            |           | 5.Public Transport Plan                                      |            |
| 3.1 Construction of Missing Link on Av.Julius Nyerere                              |           | Rehabilitation and Improvement of Bus stops and Bus terminal |            |
| Plan                                                                               | 4~9       | (1)Proposed Busbay Layout Plan                               | 50         |
| Plofile                                                                            | 10~16     | (2)Proposed Bus Terminal Plan                                | 51~52      |
| Cross Section                                                                      | 17~19     | 6.Storm Waer Drainage Network Plan                           | 01 02      |
|                                                                                    |           | <u> </u>                                                     | <b>5</b> 2 |
| Typical Cross Section                                                              | 20        | (1)Proposed Drainage Network District 1                      | 53         |
| 3.2 Plan and Typical Cross Section of Rehabilitation and Improvement of Trunk Road |           | (2)Proposed Drainage Network District 2                      | 54         |
| Typical Cross Section                                                              | 21~22     | (3)Proposed Drainage Network District 3                      | 55         |
| (1)Improvement of Av.Valdimir Lenine                                               | 23~24     | 7. Drainage Structures and Miscellaneous Works               | 56~57      |
| (2)Improvement and Rehabilitation of Av. Acordo de Lusaka                          | 25~26     | 8. Box culvert                                               | 58~60      |
| (3)Improvement and Rehabilitation of Av.Angola/Rua de S.Cabral/Largo de Deta       | a 27~28   | 9. Lighting Facilities and Traffic Signals                   | 61         |
| (4)Improvement and Rehabilitation of Av.Marien Ngouabi/Av.Guerra Popular           | 29        | 10. Public Utility Relocation Plan                           | 62~83      |
| 3.3 Plan and Typical Cross Section of Collector Roads                              |           | 11. House Compensation Plan/Right of way Map                 | 84~97      |
| Typical Cross Section                                                              | 30~31     |                                                              |            |
| (1)Rehabilitation of Port Area Roads                                               | 32        |                                                              |            |
| (2)Rehabilitation of Industrial and Commercial Area Roads                          | 33~34     |                                                              |            |
| (3)Rehabilitation of District 1 Area Roads                                         | 35~38     |                                                              |            |
| (4)Rehabilitation of District 2 Area Roads                                         | 39~41     |                                                              |            |
| (5)Rehabilitation of District 3 Area Roads                                         | 42~45     |                                                              |            |
|                                                                                    |           |                                                              |            |
|                                                                                    |           |                                                              |            |