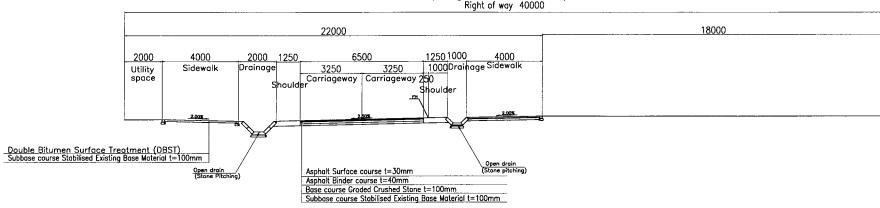

### JULIUS NYERERE (Full Scale For Dual Carrigeway)

#### JULIUS NYERERE (Staged Construction) Right of way 40000

| MUNICIPAL COUNCIL OF MAPUTO                   | THE STUDY<br>ON                                                   | ORIENTAL CONSULTANS CO.,LTD                              |                       | SCALE   | MUNICIPAL COUNCIL OF MAPUTO                   | APPROVED | ORIENTAL CONSULTANTS CO.,LTD IN CONSORTIUM WITH | ARED CHECKED | DATE | SHEET NO |
|-----------------------------------------------|-------------------------------------------------------------------|----------------------------------------------------------|-----------------------|---------|-----------------------------------------------|----------|-------------------------------------------------|--------------|------|----------|
| THE CITY OF MAPUTO THE REPUBLIC OF MOZAMBIQUE | THE MASTER PLAN AND FEASIBILITY STUDY<br>OF<br>THE CITY OF MAPUTO | IN CONSORTIUM WITH JAPAN ENGINEERING CONSULTANTS CO.,LTD | TYPICAL CROSS SECTION | S=1:200 | THE CITY OF MAPUTO THE REPUBLIC OF MOZAMBIQUE | DATE     | JAPAN ENGINEERING SUBMIT                        | NITTED       |      | 20       |