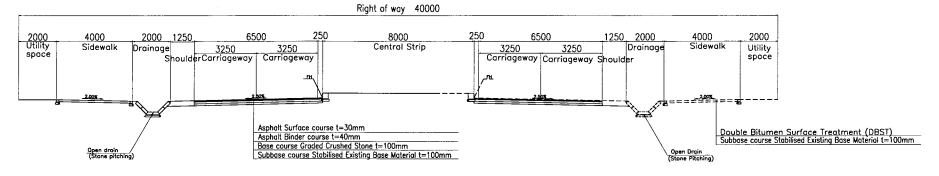

#### JULIUS NYERERE (Staged Construction) Right of way 40000

| MUNICIPAL COUNCIL OF MAPUTO                   | THE STUDY<br>ON                                                   | ORIENTAL CONSULTANS CO.,LTD                              |                       | SCALE   | MUNICIPAL COUNCIL OF MAPUTO                   | APPROVED | ORIENTAL CONSULTANTS CO.,LTD IN CONSORTIUM WITH | ARED CHECKED | DATE | SHEET NO |
|-----------------------------------------------|-------------------------------------------------------------------|----------------------------------------------------------|-----------------------|---------|-----------------------------------------------|----------|-------------------------------------------------|--------------|------|----------|
| THE CITY OF MAPUTO THE REPUBLIC OF MOZAMBIQUE | THE MASTER PLAN AND FEASIBILITY STUDY<br>OF<br>THE CITY OF MAPUTO | IN CONSORTIUM WITH JAPAN ENGINEERING CONSULTANTS CO.,LTD | TYPICAL CROSS SECTION | S=1:200 | THE CITY OF MAPUTO THE REPUBLIC OF MOZAMBIQUE | DATE     | JAPAN ENGINEERING SUBMIT                        | NITTED       |      | 20       |