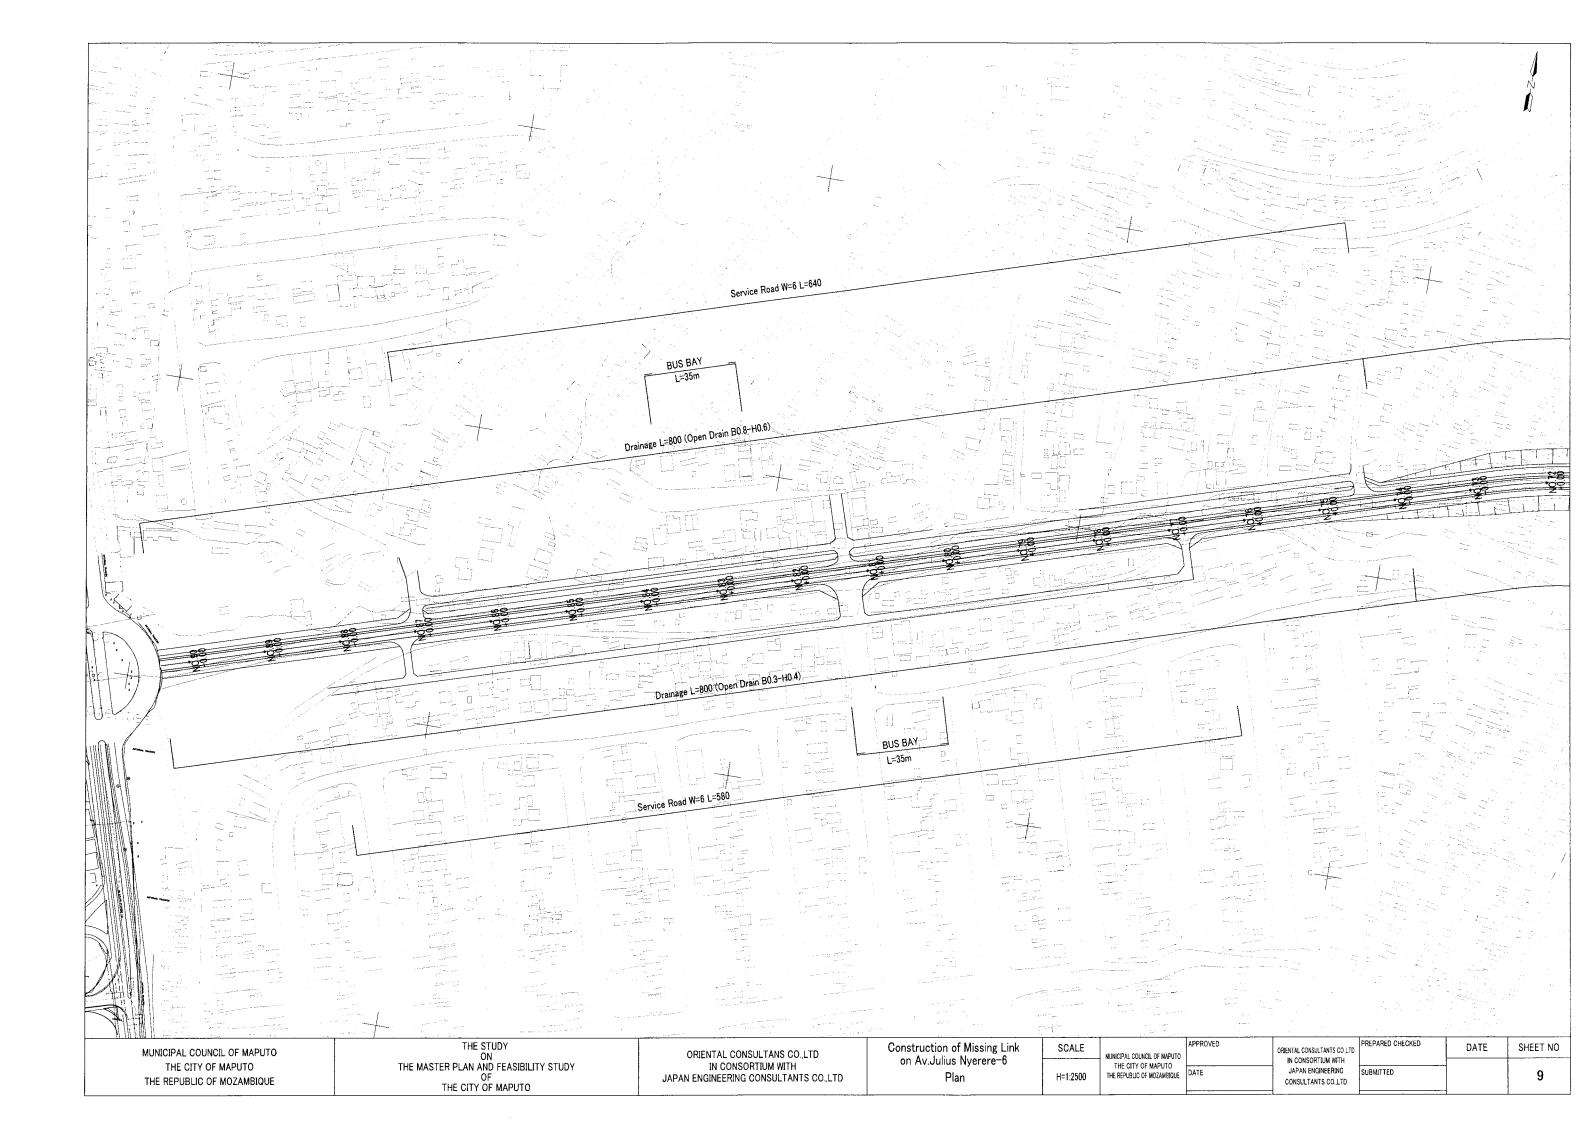

#### DRAWINGS

| $\underline{\text{TTTELE}}$                                                        | SHEET NO. | TITELE                                                       | SHEET NO.  |
|------------------------------------------------------------------------------------|-----------|--------------------------------------------------------------|------------|
| 1.Location Map                                                                     | 1         | 4.Traffic Management Plan                                    |            |
| 2.Key Plan                                                                         | 2~3       | Major Intersections                                          | 46~49      |
| 3.Road Development Plan                                                            |           | 5.Public Transport Plan                                      |            |
| 3.1 Construction of Missing Link on Av.Julius Nyerere                              |           | Rehabilitation and Improvement of Bus stops and Bus terminal |            |
| Plan                                                                               | 4~9       | (1)Proposed Busbay Layout Plan                               | 50         |
| Plofile                                                                            | 10~16     | (2)Proposed Bus Terminal Plan                                | 51~52      |
| Cross Section                                                                      | 17~19     | 6.Storm Waer Drainage Network Plan                           | 01 02      |
|                                                                                    |           | <u> </u>                                                     | <b>5</b> 2 |
| Typical Cross Section                                                              | 20        | (1)Proposed Drainage Network District 1                      | 53         |
| 3.2 Plan and Typical Cross Section of Rehabilitation and Improvement of Trunk Road |           | (2)Proposed Drainage Network District 2                      | 54         |
| Typical Cross Section                                                              | 21~22     | (3)Proposed Drainage Network District 3                      | 55         |
| (1)Improvement of Av.Valdimir Lenine                                               | 23~24     | 7. Drainage Structures and Miscellaneous Works               | 56~57      |
| (2)Improvement and Rehabilitation of Av. Acordo de Lusaka                          | 25~26     | 8. Box culvert                                               | 58~60      |
| (3)Improvement and Rehabilitation of Av.Angola/Rua de S.Cabral/Largo de Deta       | a 27~28   | 9. Lighting Facilities and Traffic Signals                   | 61         |
| (4)Improvement and Rehabilitation of Av.Marien Ngouabi/Av.Guerra Popular           | 29        | 10. Public Utility Relocation Plan                           | 62~83      |
| 3.3 Plan and Typical Cross Section of Collector Roads                              |           | 11. House Compensation Plan/Right of way Map                 | 84~97      |
| Typical Cross Section                                                              | 30~31     |                                                              |            |
| (1)Rehabilitation of Port Area Roads                                               | 32        |                                                              |            |
| (2)Rehabilitation of Industrial and Commercial Area Roads                          | 33~34     |                                                              |            |
| (3)Rehabilitation of District 1 Area Roads                                         | 35~38     |                                                              |            |
| (4)Rehabilitation of District 2 Area Roads                                         | 39~41     |                                                              |            |
| (5)Rehabilitation of District 3 Area Roads                                         | 42~45     |                                                              |            |
|                                                                                    |           |                                                              |            |
|                                                                                    |           |                                                              |            |