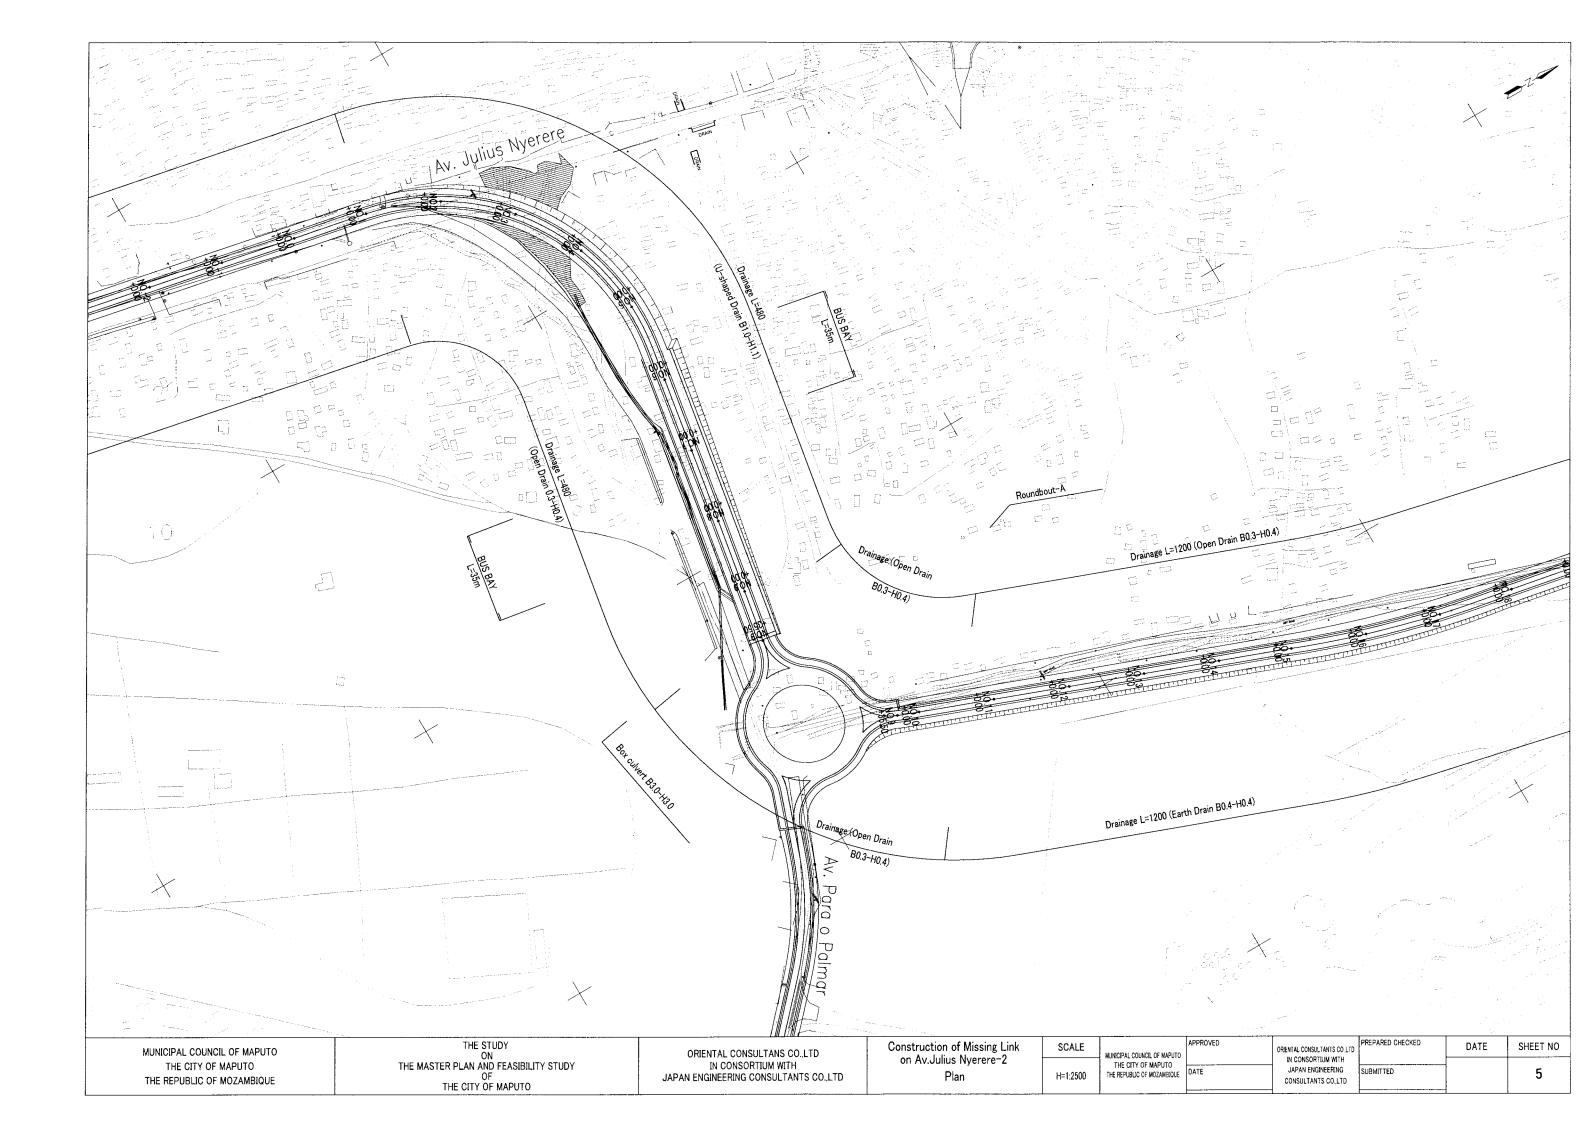

#### DRAWINGS

| $\underline{\text{TTTELE}}$                                                        | SHEET NO. | TITELE                                                       | SHEET NO.  |
|------------------------------------------------------------------------------------|-----------|--------------------------------------------------------------|------------|
| 1.Location Map                                                                     | 1         | 4.Traffic Management Plan                                    |            |
| 2.Key Plan                                                                         | 2~3       | Major Intersections                                          | 46~49      |
| 3.Road Development Plan                                                            |           | 5.Public Transport Plan                                      |            |
| 3.1 Construction of Missing Link on Av.Julius Nyerere                              |           | Rehabilitation and Improvement of Bus stops and Bus terminal |            |
| Plan                                                                               | 4~9       | (1)Proposed Busbay Layout Plan                               | 50         |
| Plofile                                                                            | 10~16     | (2)Proposed Bus Terminal Plan                                | 51~52      |
| Cross Section                                                                      | 17~19     | 6.Storm Waer Drainage Network Plan                           | 01 02      |
|                                                                                    |           | <u> </u>                                                     | <b>5</b> 2 |
| Typical Cross Section                                                              | 20        | (1)Proposed Drainage Network District 1                      | 53         |
| 3.2 Plan and Typical Cross Section of Rehabilitation and Improvement of Trunk Road |           | (2)Proposed Drainage Network District 2                      | 54         |
| Typical Cross Section                                                              | 21~22     | (3)Proposed Drainage Network District 3                      | 55         |
| (1)Improvement of Av.Valdimir Lenine                                               | 23~24     | 7. Drainage Structures and Miscellaneous Works               | 56~57      |
| (2)Improvement and Rehabilitation of Av. Acordo de Lusaka                          | 25~26     | 8. Box culvert                                               | 58~60      |
| (3)Improvement and Rehabilitation of Av.Angola/Rua de S.Cabral/Largo de Deta       | a 27~28   | 9. Lighting Facilities and Traffic Signals                   | 61         |
| (4)Improvement and Rehabilitation of Av.Marien Ngouabi/Av.Guerra Popular           | 29        | 10. Public Utility Relocation Plan                           | 62~83      |
| 3.3 Plan and Typical Cross Section of Collector Roads                              |           | 11. House Compensation Plan/Right of way Map                 | 84~97      |
| Typical Cross Section                                                              | 30~31     |                                                              |            |
| (1)Rehabilitation of Port Area Roads                                               | 32        |                                                              |            |
| (2)Rehabilitation of Industrial and Commercial Area Roads                          | 33~34     |                                                              |            |
| (3)Rehabilitation of District 1 Area Roads                                         | 35~38     |                                                              |            |
| (4)Rehabilitation of District 2 Area Roads                                         | 39~41     |                                                              |            |
| (5)Rehabilitation of District 3 Area Roads                                         | 42~45     |                                                              |            |
|                                                                                    |           |                                                              |            |
|                                                                                    |           |                                                              |            |