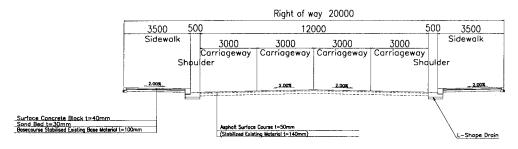

#### Av .V.Lenine

|          |                     | ·LOTTITO                                                   |                                                        |                   |
|----------|---------------------|------------------------------------------------------------|--------------------------------------------------------|-------------------|
|          | Rigt of wa          | y 16000                                                    |                                                        |                   |
| 2000 500 | 700                 | 00                                                         | 500 2000                                               | 2000              |
| Sidewalk | 3500<br>Carriageway | 3500<br>Carriageway                                        | Sidewalk                                               | Utility<br>space  |
| Should   |                     | Sh                                                         | oulder                                                 |                   |
| Billion  | FH \                |                                                            |                                                        |                   |
|          |                     | 4                                                          |                                                        |                   |
| pe Drain |                     |                                                            | 3000<br>Busbay                                         | 1500              |
|          | Sidewalk            | Rigt of wa 2000 500 700 Sidewalk 3500 Carriageway Shoulder | Sidewalk 3500 3500 Carriageway Carriageway Shoulder Sh | Rigt of way 16000 |