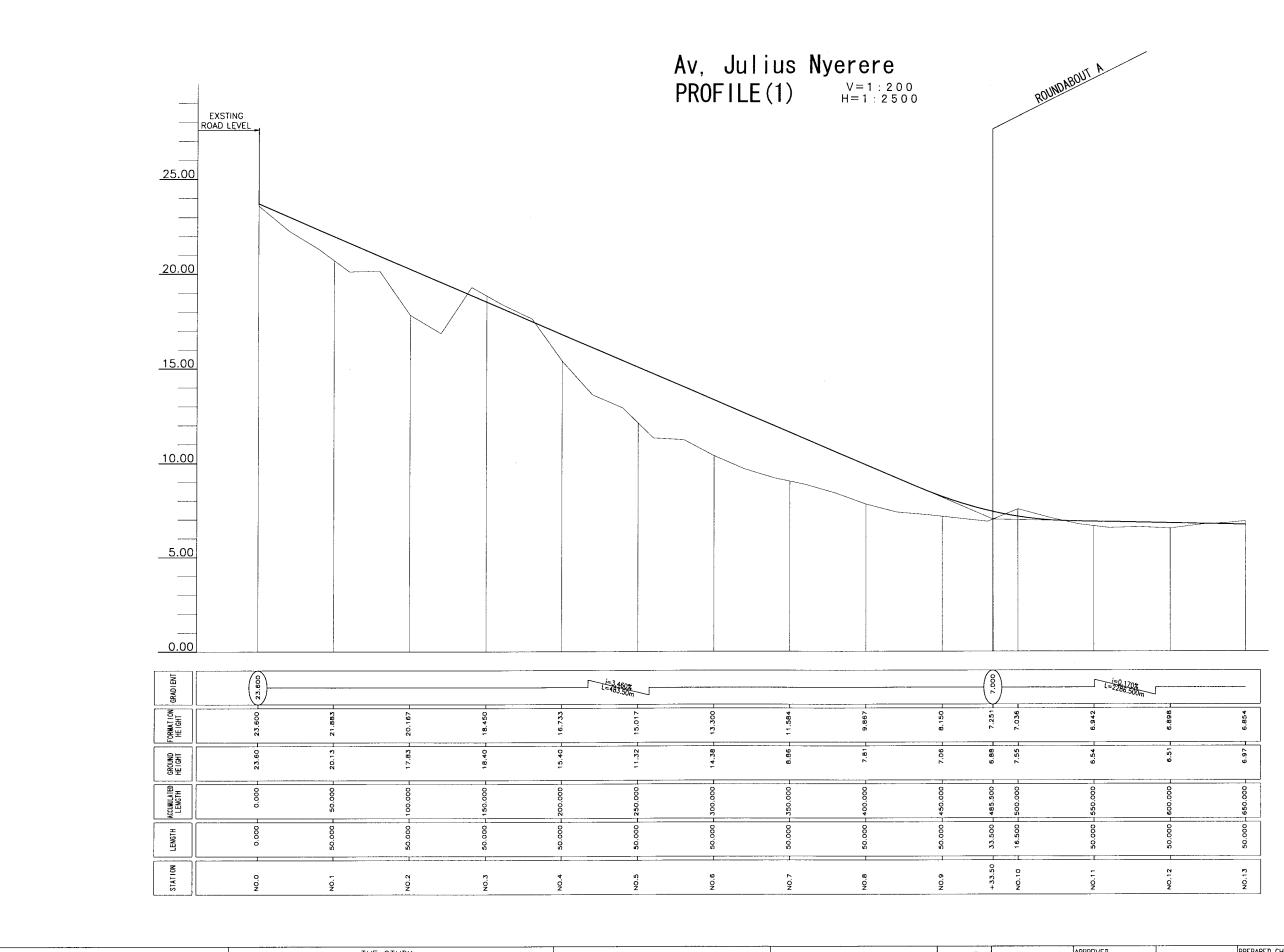

Av, Julius Nyerere PROFILE(1/7) SCALE

AUNICIPAL COUNCIL OF MAPUTO

H=1:2500
V=1:200

APPROVED

APPROVED

APPROVED

THE CITY OF MAPUTO

THE REPUBLIC OF MIZAMBIQUE DATE

ORIENTAL CONSULTANTS COLLT)
IN CONSORTION WITH
JAPAN ENGINEERING
CONSULTANTS COLLTD
SUBMITTED

SHEET NO

10

MUNICIPAL COUNCIL OF MAPUTO

THE CITY OF MAPUTO

THE REPUBLIC OF MOZAMBIQUE

THE CITY OF MAPUTO

THE CITY