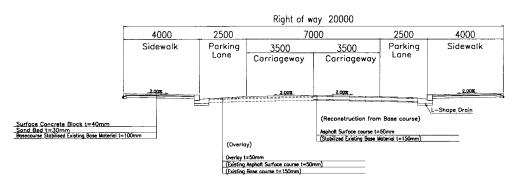

M WITH | ARED CHECKED | DATE | SHEET NO |
|-----------------------------------------------|-------------------------------------------------------------------|----------------------------------------------------------|-----------------------|---------|-----------------------------------------------|----------|-------------------------------------------------|--------------|------|----------|
| THE CITY OF MAPUTO THE REPUBLIC OF MOZAMBIQUE | THE MASTER PLAN AND FEASIBILITY STUDY<br>OF<br>THE CITY OF MAPUTO | IN CONSORTIUM WITH JAPAN ENGINEERING CONSULTANTS CO.,LTD | TYPICAL CROSS SECTION | S=1:200 | THE CITY OF MAPUTO THE REPUBLIC OF MOZAMBIQUE | DATE     | JAPAN ENGINEERING SUBMIT                        | NITTED       |      | 20       |

#### <u>Av.A.Lusaka</u>



#### \_\_\_\_Av.Angola



#### Av .V.Lenine

|          |                     | ·LOTTITO                                                   |                                                        |                   |
|----------|---------------------|------------------------------------------------------------|--------------------------------------------------------|-------------------|
|          | Rigt of wa          | y 16000                                                    |                                                        |                   |
| 2000 500 | 700                 | 00                                                         | 500 2000                                               | 2000              |
| Sidewalk | 3500<br>Carriageway | 3500<br>Carriageway