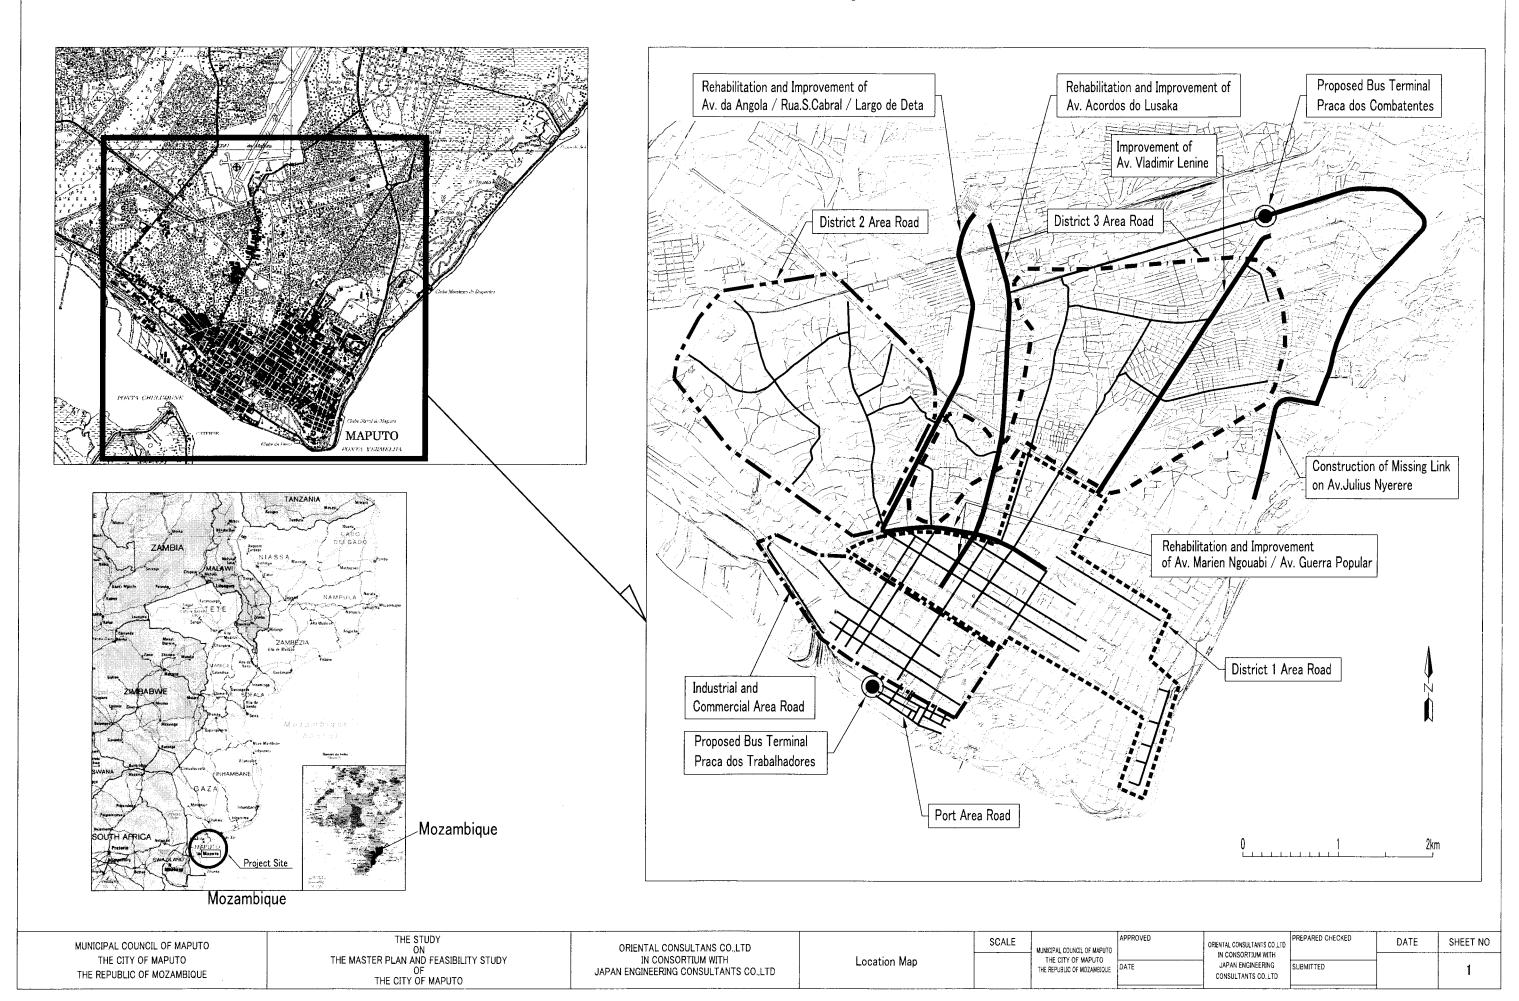

## Location Map

MUNICIPAL COUNCIL OF MAPUTO THE CITY OF MAPUTO THE REPUBLIC OF MOZAMBIQUE THE STUDY ON THE MASTER PLAN AND FEASIBILITY STUDY OF THE CITY OF MAPUTO

ORIENTAL CONSULTANS CO.,LTD
IN CONSORTIUM WITH
JAPAN ENGINEERING CONSULTANTS CO.,LTD