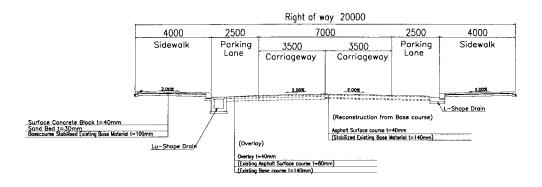

#### Av .V.Lenine

|          |                     | ·LOTTITO                                                   |                                                        |                   |
|----------|---------------------|------------------------------------------------------------|--------------------------------------------------------|-------------------|
|          | Rigt of wa          | y 16000                                                    |                                                        |                   |
| 2000 500 | 700                 | 00                                                         | 500 2000                                               | 2000              |
| Sidewalk | 3500<br>Carriageway | 3500<br>Carriageway                                        | Sidewalk                                               | Utility<br>space  |
| Should   |                     | Sh                                                         | oulder                                                 |                   |
| Billion  | FH \                |                                                            |                                                        |                   |
|          |                     | 4                                                          |                                                        |                   |
| pe Drain |                     |                                                            | 3000<br>Busbay                                         | 1500              |
|          | Sidewalk            | Rigt of wa 2000 500 700 Sidewalk 3500 Carriageway Shoulder | Sidewalk 3500 3500 Carriageway Carriageway Shoulder Sh | Rigt of way 16000 |