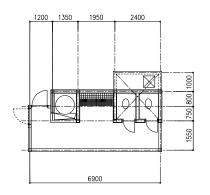

|                 |             |      |  |  |
| TEACHER'S OFFICE LT |      |                 |             |      |  |  |
| 1                   | F-1  | TEACHER'S TABLE | 850X600X750 | 30   |  |  |
| 2                   | F-3  | TEACHER'S CHAIR | 450X450X900 | 30   |  |  |
| 3                   | F-4  | BLACK BOARD     | 3600X1200   | 1    |  |  |
| 4                   | F-5  | PIN BOARD       | 1200X1200   | 3    |  |  |
| 5                   | F-6  | SHELVES         | 6000X2500   | 1    |  |  |
|                     |      |                 |             |      |  |  |

THE PROJECT FOR SCHOOL FACILITY DEVELOPMENT PROGRAMME FOR DAR ES SALAAM PRIMARY SCHOOLS

DRAWING TITLE

TEACHER'S OFFICE PLAN, FURNITURE LAYOUT, FURNITURE LIST

SCALE 1/100

06



## PIT LATRINE TYPE BOY'S TOILET



SB (P) TYPE (URINAL-3, B00TH-2)

## PIT LATRINE TYPE GIRL'S TOILET