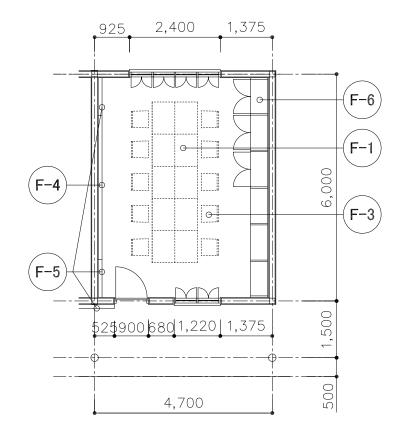

| NO.                 | CODE | ITEM            | DESCRIPTION | QTY. |  |  |
|---------------------|------|-----------------|-------------|------|--|--|
| TEACHER'S OFFICE ST |      |                 |             |      |  |  |
| 1                   | F-1  | TEACHER'S TABLE | 850X600X750 | 10   |  |  |
| 2                   | F-3  | TEACHER'S CHAIR | 450X450X900 | 10   |  |  |
| 3                   | F-4  | BLACK BOARD     | 3600X1200   | 1    |  |  |
| 4                   | F-5  | PIN BOARD       | 1200X1200   | 3    |  |  |
| 5                   | F-6  | SHELVES         | 6000X2500   | 1    |  |  |
|                     |      |                 |             |      |  |  |
| TEACHER'S OFFICE MT |      |                 |             |      |  |  |
| 1                   | F-1  | TEACHER'S TABLE | 850X600X750 | 20   |  |  |
| 2                   | F-3  | TEACHER'S CHAIR | 450X450X900 | 20   |  |  |
| 3                   | F-4  | BLACK BOARD     | 3600X1200   | 1    |  |  |
| 4                   | F-5  | PIN BOARD       | 1200X1200   | 3    |  |  |
| 5                   | F-6  | SHELVES         | 6000X2500   | 1    |  |  |
|                     |      |                 |             |      |  |  |
| TEACHER'S OFFICE LT |      |                 |             |      |  |  |
| 1                   | F-1  | TEACHER'S TABLE | 850X600X750 | 30   |  |  |
| 2                   | F-3  | TEACHER'S CHAIR | 450X450X900 | 30   |  |  |
| 3                   | F-4  | BLACK BOARD     | 3600X1200   | 1    |  |  |
| 4                   | F-5  | PIN BOARD       | 1200X1200   | 3    |  |  |
| 5                   | F-6  | SHELVES         | 6000X2500   | 1    |  |  |
|                     |      |                 |             |      |  |  |