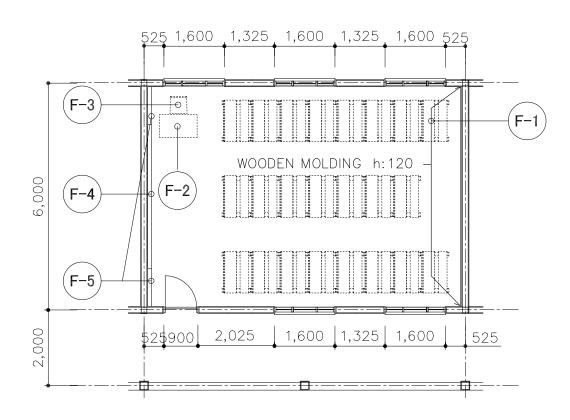

CLASSROOM (SINGLE STOREY)

CLASSROOM (2 STOREY)

| NO.                                             | CODE | ITEM            | DESCRIPTION  | QTY. |  |  |
|-------------------------------------------------|------|-----------------|--------------|------|--|--|
| CLASSROOM (SINGLE STOREY,2-STOREY,MULTIPURPOSE) |      |                 |              |      |  |  |
| 1                                               | F-1  | STUDENT'S DESK  | 1000X750X700 | 17   |  |  |
| 2                                               | F-1  | STUDENT'S DESK  | 1250X750X750 | 6    |  |  |
| 3                                               | F-2  | TEACHER'S TABLE | 1000X600X760 | 1    |  |  |
| 4                                               | F-3  | TEACHER'S CHAIR | 450X450X900  | 1    |  |  |
| 5                                               | F-4  | BLACK BOARD     | 3600X1200    | 1    |  |  |
| 6                                               | F-5  | PIN BOARD       | 1200X1200    | 2    |  |  |