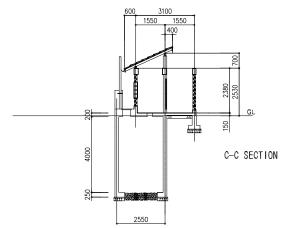

|                 |             |      |  |  |
| 1                   | F-1  | TEACHER'S TABLE | 850X600X750 | 30   |  |  |
| 2                   | F-3  | TEACHER'S CHAIR | 450X450X900 | 30   |  |  |
| 3                   | F-4  | BLACK BOARD     | 3600X1200   | 1    |  |  |
| 4                   | F-5  | PIN BOARD       | 1200X1200   | 3    |  |  |
| 5                   | F-6  | SHELVES         | 6000X2500   | 1    |  |  |
|                     |      |                 |             |      |  |  |

THE PROJECT FOR SCHOOL FACILITY DEVELOPMENT PROGRAMME FOR DAR ES SALAAM PRIMARY SCHOOLS

DRAWING TITLE

TEACHER'S OFFICE PLAN, FURNITURE LAYOUT, FURNITURE LIST

SCALE 1/100

06



## PIT LATRINE TYPE BOY'S TOILET



SB (P) TYPE (URINAL-3, B00TH-2)

## PIT LATRINE TYPE GIRL'S TOILET