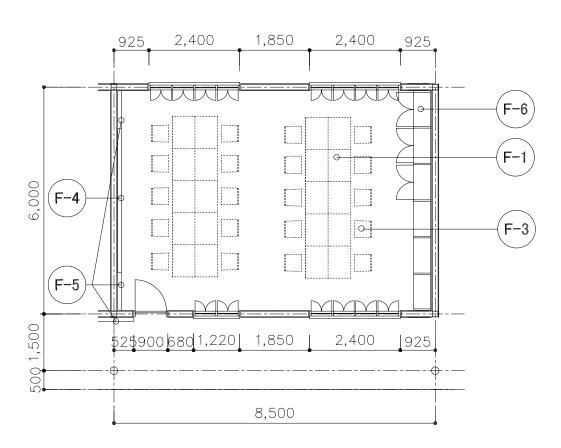

CLASSROOM (SINGLE STOREY)

CLASSROOM (2 STOREY)

| NO.                                             | CODE | ITEM            | DESCRIPTION  | QTY. |  |  |
|-------------------------------------------------|------|-----------------|--------------|------|--|--|
| CLASSROOM (SINGLE STOREY,2-STOREY,MULTIPURPOSE) |      |                 |              |      |  |  |
| 1                                               | F-1  | STUDENT'S DESK  | 1000X750X700 | 17   |  |  |
| 2                                               | F-1  | STUDENT'S DESK  | 1250X750X750 | 6    |  |  |
| 3                                               | F-2  | TEACHER'S TABLE | 1000X600X760 | 1    |  |  |
| 4                                               | F-3  | TEACHER'S CHAIR | 450X450X900  | 1    |  |  |
| 5                                               | F-4  | BLACK BOARD     | 3600X1200    | 1    |  |  |
| 6                                               | F-5  | PIN BOARD       | 1200X1200    | 2    |  |  |

THE PROJECT FOR SCHOOL FACILITY DEVELOPMENT PROGRAMME FOR DAR ES SALAAM PRIMARY SCHOOLS

DRAWING TITLE

CLASSROOM PLAN, FURNITURE LAYOUT, FURNITURE LIST

SCALE 1/100

05

TEACHER'S OFFICE (FOR 10 PERSON)

TEACHER'S OFFICE (FOR 20 PERSON)

| NO.                 | CODE | ITEM            | DESCRIPTION | QTY. |  |  |
|---------------------|------|-----------------|-------------|------|--|--|
| TEACHER'S OFFICE ST |      |                 |             |      |  |  |
| 1                   | F-1  | TEACHER'S TABLE | 850X600X750 | 10   |  |  |
| 2                   | F-3  | TEACHER'S CHAIR | 450X450X900 | 10   |  |  |
| 3                   | F-4  | BLACK BOARD     | 3600X1200   | 1    |  |  |
| 4                   | F-5  | PIN BOARD       | 1200X1200   | 3    |  |  |
| 5                   | F-6  | SHELVES         | 6000X2500   | 1    |  |  |
|                     |      |                 |             |      |  |  |
| TEACHER'S OFFICE MT |      |                 |             |      |  |  |
| 1                   | F-1  | TEACHER'S TABLE | 850X600X750 | 20   |  |  |
| 2                   | F-3  | TEACHER'S CHAIR | 450X450X900 | 20   |  |  |
| 3                   | F-4  | BLACK BOARD     | 3600X1200   | 1    |  |  |
| 4                   | F-5  | PIN BOARD       | 1200X1200   | 3    |  |  |
| 5                   | F-6  | SHELVES         | 6000X2500   | 1    |  |  |
|                     |      |                 |             |      |  |  |
| TEACHER'S OFFICE LT |      |                 |             |      |  |  |
| 1                   | F-1  | TEACHER'S TABLE | 850X600X750 | 30   |  |  |
| 2                   | F-3  | TEACHER'S CHAIR | 450X450X900 | 30   |  |  |
| 3                   | F-4  | BLACK BOARD     | 3600X1200   | 1    |  |  |
| 4                   | F-5  | PIN BOARD       | 1200X1200   | 3    |  |  |
| 5                   | F-6  | SHELVES         | 6000X2500   | 1    |  |  |
|                     |      |                 |             |      |  |  |