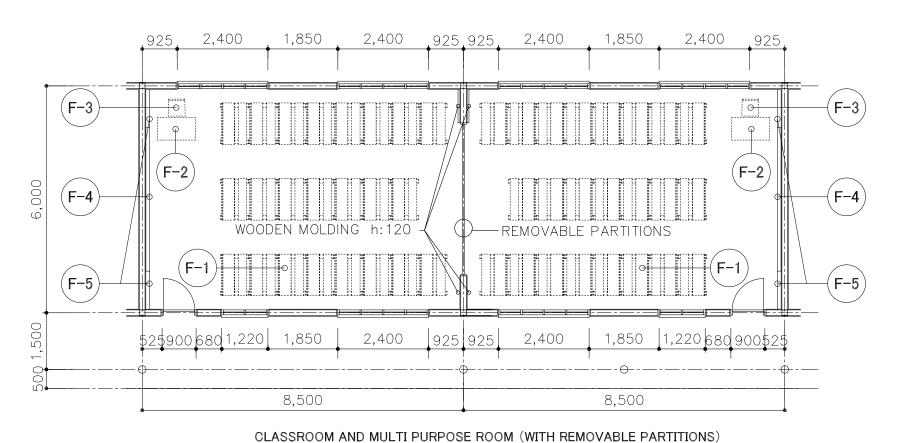

CLASSROOM (SINGLE STOREY)

CLASSROOM (2 STOREY)

| NO.                                             | CODE | ITEM            | DESCRIPTION  | QTY. |  |  |
|-------------------------------------------------|------|-----------------|--------------|------|--|--|
| CLASSROOM (SINGLE STOREY,2-STOREY,MULTIPURPOSE) |      |                 |              |      |  |  |
| 1                                               | F-1  | STUDENT'S DESK  | 1000X750X700 | 17   |  |  |
| 2                                               | F-1  | STUDENT'S DESK  | 1250X750X750 | 6    |  |  |
| 3                                               | F-2  | TEACHER'S TABLE | 1000X600X760 | 1    |  |  |
| 4                                               | F-3  | TEACHER'S CHAIR | 450X450X900  | 1    |  |  |
| 5                                               | F-4  | BLACK BOARD     | 3600X1200    | 1    |  |  |
| 6                                               | F-5  | PIN BOARD       | 1200X1200    | 2    |  |  |