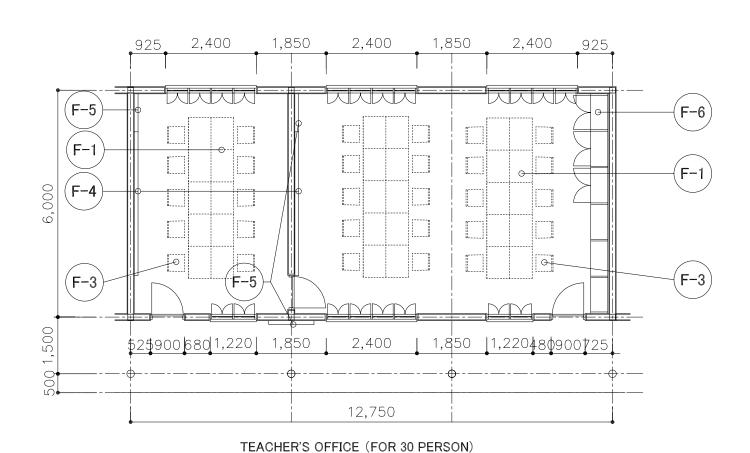

| NO.                 | CODE | ITEM            | DESCRIPTION | QTY. |  |  |
|---------------------|------|-----------------|-------------|------|--|--|
| TEACHER'S OFFICE ST |      |                 |             |      |  |  |
| 1                   | F-1  | TEACHER'S TABLE | 850X600X750 | 10   |  |  |
| 2                   | F-3  | TEACHER'S CHAIR | 450X450X900 | 10   |  |  |
| 3                   | F-4  | BLACK BOARD     | 3600X1200   | 1    |  |  |
| 4                   | F-5  | PIN BOARD       | 1200X1200   | 3    |  |  |
| 5                   | F-6  | SHELVES         | 6000X2500   | 1    |  |  |
|                     |      |                 |             |      |  |  |
| TEACHER'S OFFICE MT |      |                 |             |      |  |  |
| 1                   | F-1  | TEACHER'S TABLE | 850X600X750 | 20   |  |  |
| 2                   | F-3  | TEACHER'S CHAIR | 450X450X900 | 20   |  |  |
| 3                   | F-4  | BLACK BOARD     | 3600X1200   | 1    |  |  |
| 4                   | F-5  | PIN BOARD       | 1200X1200   | 3    |  |  |
| 5                   | F-6  | SHELVES         | 6000X2500   | 1    |  |  |
|                     |      |                 |             |      |  |  |
| TEACHER'S OFFICE LT |      |                 |             |      |  |  |
| 1                   | F-1  | TEACHER'S TABLE | 850X600X750 | 30   |  |  |
| 2                   | F-3  | TEACHER'S CHAIR | 450X450X900 | 30   |  |  |
| 3                   | F-4  | BLACK BOARD     | 3600X1200   | 1    |  |  |
| 4                   | F-5  | PIN BOARD       | 1200X1200   | 3    |  |  |
| 5                   | F-6  | SHELVES         | 6000X2500   | 1    |  |  |
|                     |      |                 |             |      |  |  |

THE PROJECT FOR SCHOOL FACILITY DEVELOPMENT PROGRAMME FOR DAR ES SALAAM PRIMARY SCHOOLS

DRAWING TITLE

TEACHER'S OFFICE PLAN, FURNITURE LAYOUT, FURNITURE LIST

SCALE 1/100

06