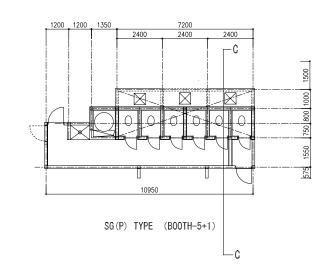

E LT |      |                 |             |      |  |  |
| 1                   | F-1  | TEACHER'S TABLE | 850X600X750 | 30   |  |  |
| 2                   | F-3  | TEACHER'S CHAIR | 450X450X900 | 30   |  |  |
| 3                   | F-4  | BLACK BOARD     | 3600X1200   | 1    |  |  |
| 4                   | F-5  | PIN BOARD       | 1200X1200   | 3    |  |  |
| 5                   | F-6  | SHELVES         | 6000X2500   | 1    |  |  |
|                     |      |                 |             |      |  |  |

THE PROJECT FOR SCHOOL FACILITY DEVELOPMENT PROGRAMME FOR DAR ES SALAAM PRIMARY SCHOOLS

DRAWING TITLE

TEACHER'S OFFICE PLAN, FURNITURE LAYOUT, FURNITURE LIST

SCALE 1/100

06



## PIT LATRINE TYPE BOY'S TOILET



SB (P) TYPE (URINAL-3, B00TH-2)

## PIT LATRINE TYPE GIRL'S TOILET