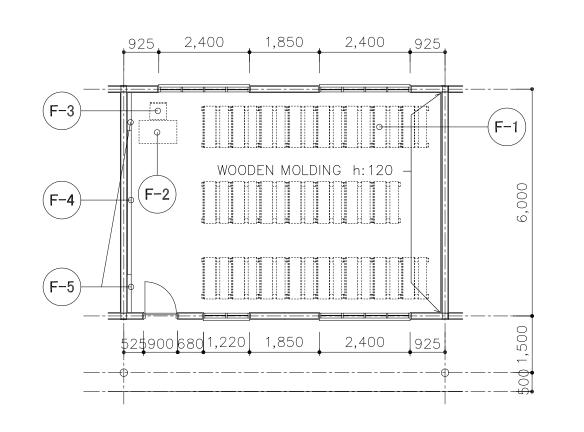

CLASSROOM (SINGLE STOREY)

CLASSROOM (2 STOREY)

| NO.                                             | CODE | ITEM            | DESCRIPTION  | QTY. |  |  |
|-------------------------------------------------|------|-----------------|--------------|------|--|--|
| CLASSROOM (SINGLE STOREY,2-STOREY,MULTIPURPOSE) |      |                 |              |      |  |  |
| 1                                               | F-1  | STUDENT'S DESK  | 1000X750X700 | 17   |  |  |
| 2                                               | F-1  | STUDENT'S DESK  | 1250X750X750 | 6    |  |  |
| 3                                               | F-2  | TEACHER'S TABLE | 1000X600X760 | 1    |  |  |
| 4                                               | F-3  | TEACHER'S CHAIR | 450X450X900  | 1    |  |  |
| 5                                               | F-4  | BLACK BOARD     | 3600X1200    | 1    |  |  |
| 6                                               | F-5  | PIN BOARD       | 1200X1200    | 2    |  |  |