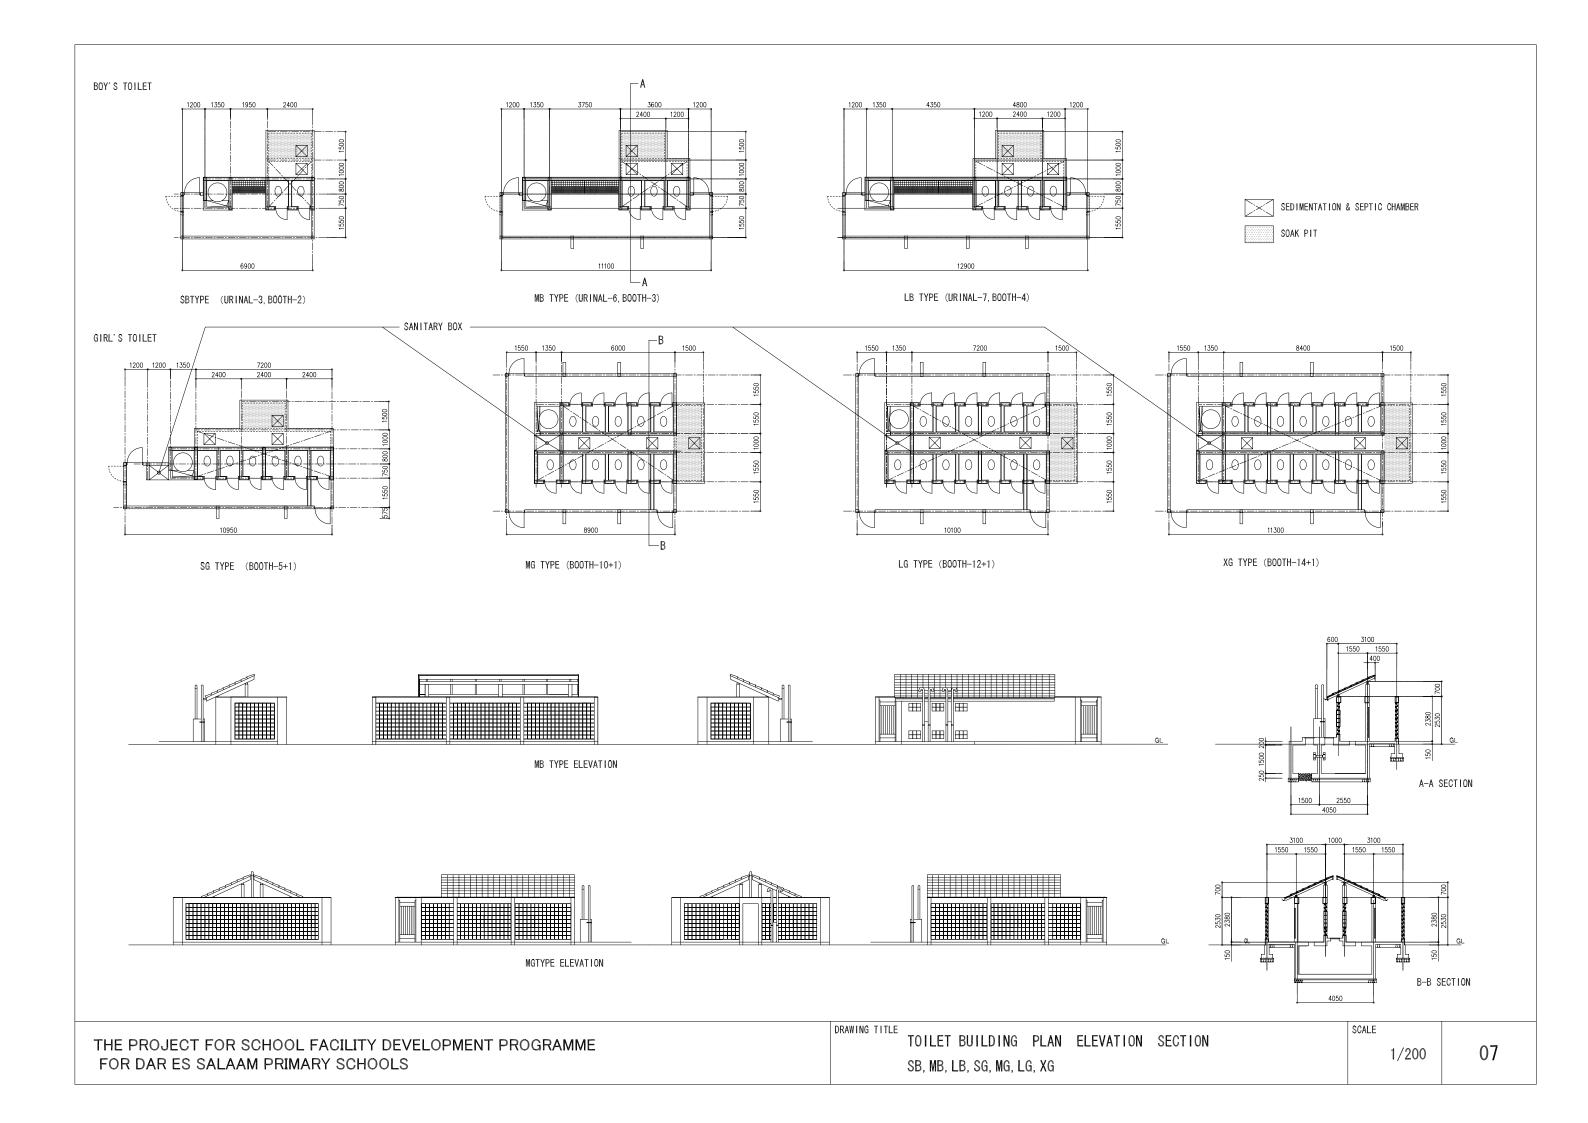

## PIT LATRINE TYPE BOY'S TOILET

SB (P) TYPE (URINAL-3, B00TH-2)

## PIT LATRINE TYPE GIRL'S TOILET