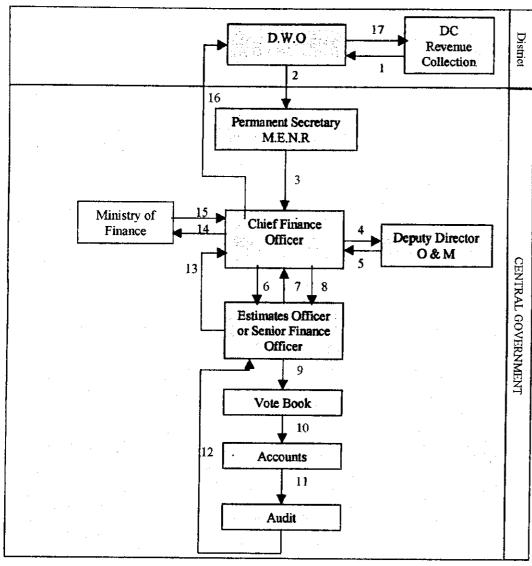

### A.I.E = Authority to Incur Expenditure

- DC forwards Form F.O. 17 to the DWO containing the total monthly collection made on behalf of the water department.
- DWO requests for A.I.E based on form F. O. 17 collection and A.I.E
  percentage and forwards to P. S. The A.I.E percentage depends on the district
  and is determined by MENR. The percentage for the towns covered varies
  from 63% to 90%.
- 3) Permanent Secretary forwards request to Chief Finance Officer
- Chief Finance Officer forwards to Deputy Director O & M for recommendation.
- Deputy Director O & M recommends and returns request to Chief Finance Officer.
- Chief Finance Officer forwards request to Estimates Officer or Senior Finance Officer department.
  - Checks the records and confirms the amounts
  - Compares with district allocation budget and
  - Drafts A.I.E for Chief Finance Officer to sign.
- Estimate Officer forwards documents to Chief Finance Officer.
- 8) Chief Finance Officer signs and returns documents to Estimates Officer.
- Estimate Officer forwards documents to Vote Book for entry against the budget provision.
- 10) Vote Book Officers forwards documents to Accounts for checking
- 11) Accounts forwards documents to Audit for checking.
- 12) Audit forwards documents to Estimate Officer.
- Estimates Officer seals the A.I.E and drafts for signature of Chief Finance Officer
- 14) Chief Finance Officer forwards request to Ministry of Finance Att: Paymaster General
- 15) Ministry of Finance / Treasury returns A.I.E to the Chief Finance Officer
- 16) Chief Finance Officer forwards the A.I.E to the DWO
- 17) DWO forwards A.I.E to the District Accountant from where cheque now can be issued provided the district has:
  - Liquidity and
  - Procurement formalities have been complied with.