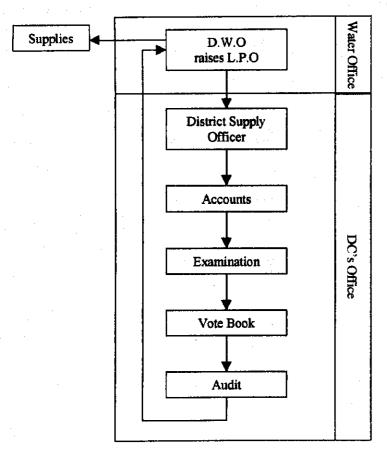

against the budget provision.
- 10) Vote Book Officers forwards documents to Accounts for checking
- 11) Accounts forwards documents to Audit for checking.
- 12) Audit forwards documents to Estimate Officer.
- Estimates Officer seals the A.I.E and drafts for signature of Chief Finance Officer
- 14) Chief Finance Officer forwards request to Ministry of Finance Att: Paymaster General
- 15) Ministry of Finance / Treasury returns A.I.E to the Chief Finance Officer
- 16) Chief Finance Officer forwards the A.I.E to the DWO
- 17) DWO forwards A.I.E to the District Accountant from where cheque now can be issued provided the district has:
  - Liquidity and
  - Procurement formalities have been complied with.

## STUDY OF INSTITUTIONAL IMPROVEMENT ON REHABILITATION OF WATER SUPPLY SYSTEMS FOR TEN







### **Development Impact Consulting**



Engineering and Utility Management Ltd.

Gibb Eastern Africa Ltd.

P. O. Box 16694, NAIROBI Tel: 713741, 712649 Fax: 712720 E-mail: dic@insightkenya.com

### CONSORTIUM

Study of Institutional Improvement and Rehabilitation of Water Supply Systems for Local Towns in the Republic of Kenya

Location: MALINDI

Sub-Area Office NWCPC

10.11.2000

Management Contract H.P.Gauff in association with Gauff Utility

Interviewer:

LEK and CK

Discussion held with: Manager Mr. Donald Pumfrey

Mr. Eng. Moses Kinya

Project Manager Nairobi Office: Mr. David Baker

Tel.: 0123-31037, 30923

Meeting with the manager in Malindi had to be termed in-official, as H.P.Gauff was not informed by the project management. No indices or financial details could be obtained