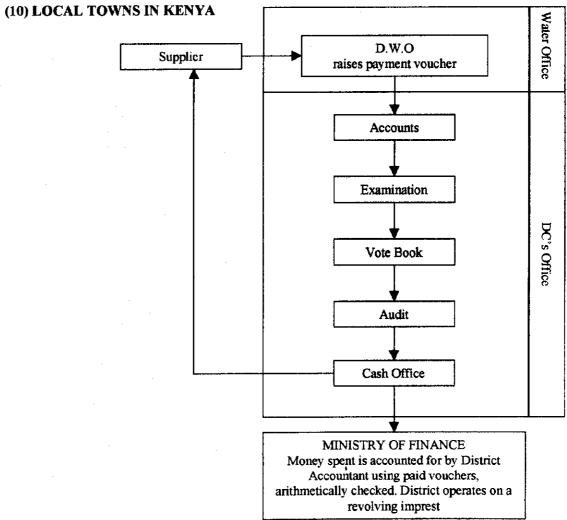

# STUDY OF INSTITUTIONAL IMPROVEMENT ON REHABILITATION OF WATER SUPPLY SYSTEMS FOR TEN (10) LOCAL TOWNS IN KENYA

Only calculated for actual meter reading information and billing obtained from the respective consumer ledger.