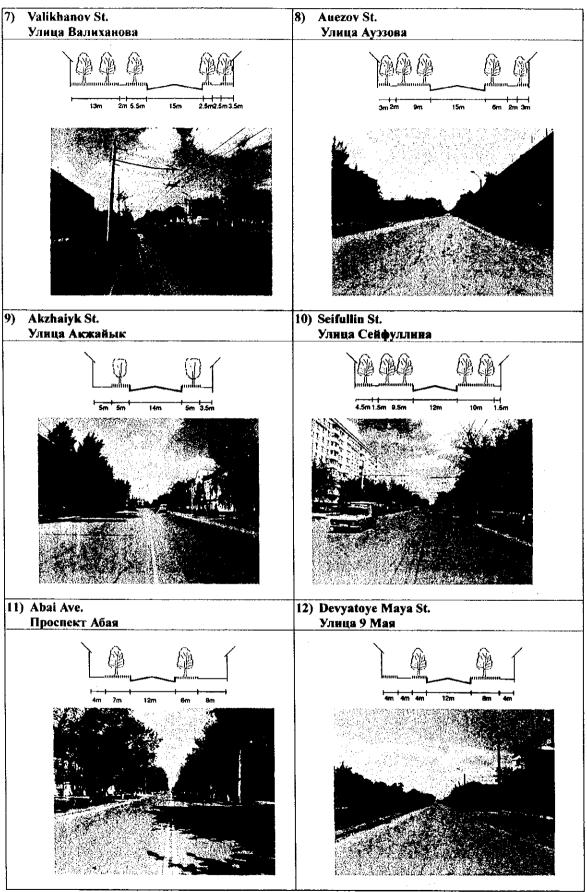

Рисунков

Figure A.1.1 (1/3) Cross-Sections and Images of Representative Streets in Astana Рисунок А.1.1 (1/3) Внешний вид и поперечное сечение главных улиц г. Астаны

Figure A.1.1 (2/3) Cross-Sections and Images of Representative Streets in Astana РисунокА.1.1 (2/3) Внешний вид и поперечное сечение главных улиц г. Астаны