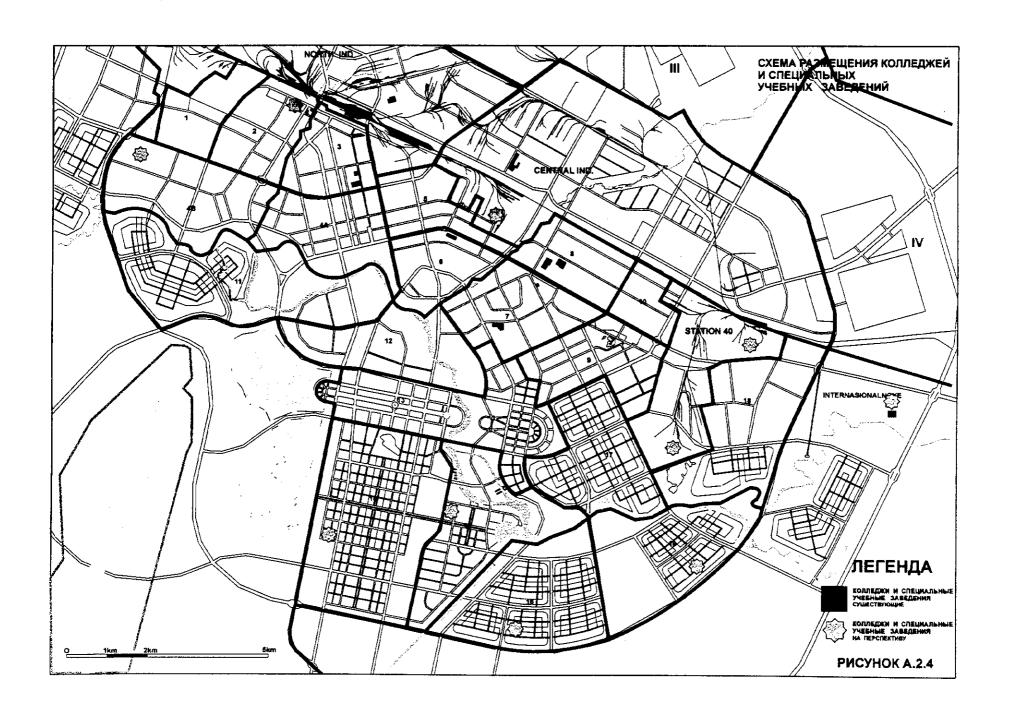

Рисунков

Figure A.1.1 (1/3) Cross-Sections and Images of Representative Streets in Astana Рисунок А.1.1 (1/3) Внешний вид и поперечное сечение главных улиц г. Астаны

Figure A.1.1 (2/3) Cross-Sections and Images of Representative Streets in Astana РисунокА.1.1 (2/3) Внешний вид и поперечное сечение главных улиц г. Астаны