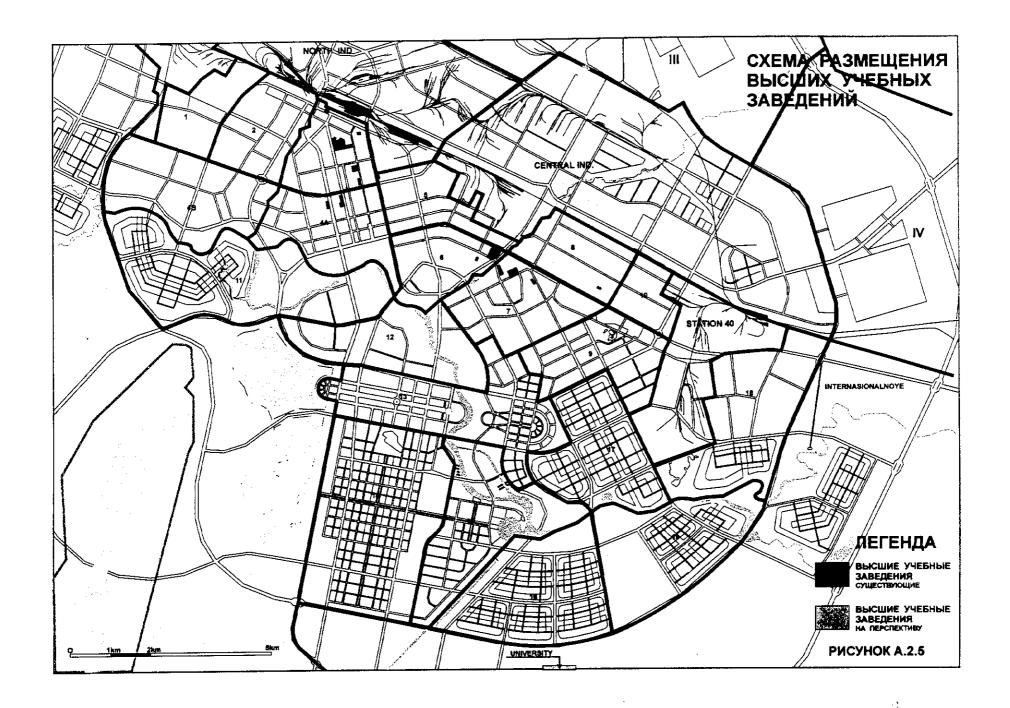

Рисунков

Figure A.1.1 (1/3) Cross-Sections and Images of Representative Streets in Astana Рисунок А.1.1 (1/3) Внешний вид и поперечное сечение главных улиц г. Астаны

Figure A.1.1 (2/3) Cross-Sections and Images of Representative Streets in Astana РисунокА.1.1 (2/3) Внешний вид и поперечное сечение главных улиц г. Астаны