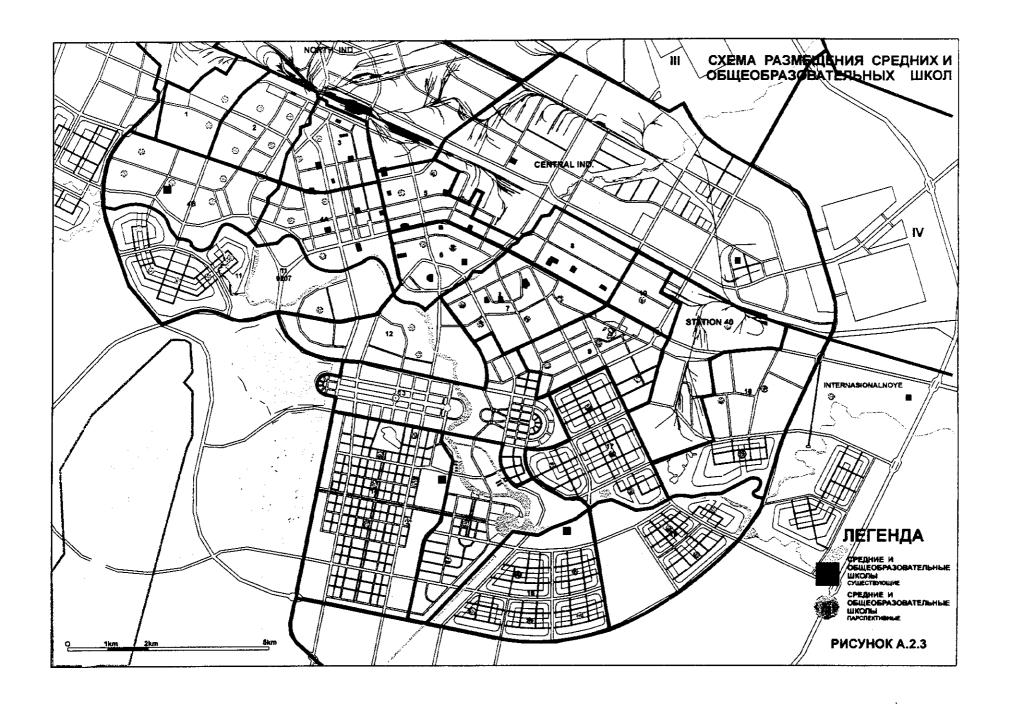

Рисунков

Figure A.1.1 (1/3) Cross-Sections and Images of Representative Streets in Astana Рисунок А.1.1 (1/3) Внешний вид и поперечное сечение главных улиц г. Астаны

Figure A.1.1 (2/3) Cross-Sections and Images of Representative Streets in Astana РисунокА.1.1 (2/3) Внешний вид и поперечное сечение главных улиц г. Астаны