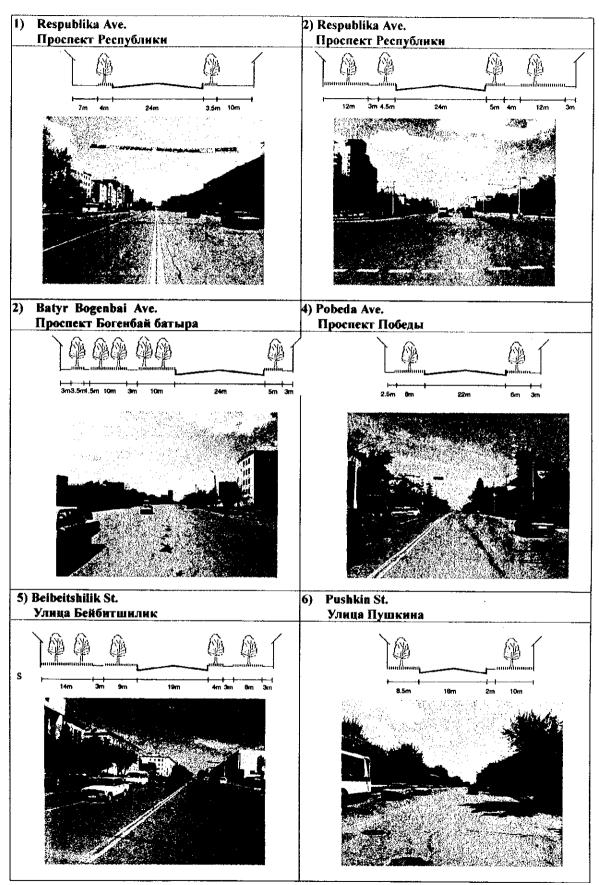

Рисунков

Figure A.1.1 (1/3) Cross-Sections and Images of Representative Streets in Astana Рисунок А.1.1 (1/3) Внешний вид и поперечное сечение главных улиц г. Астаны

Figure A.1.1 (2/3) Cross-Sections and Images of Representative Streets in Astana РисунокА.1.1 (2/3) Внешний вид и поперечное сечение главных улиц г. Астаны