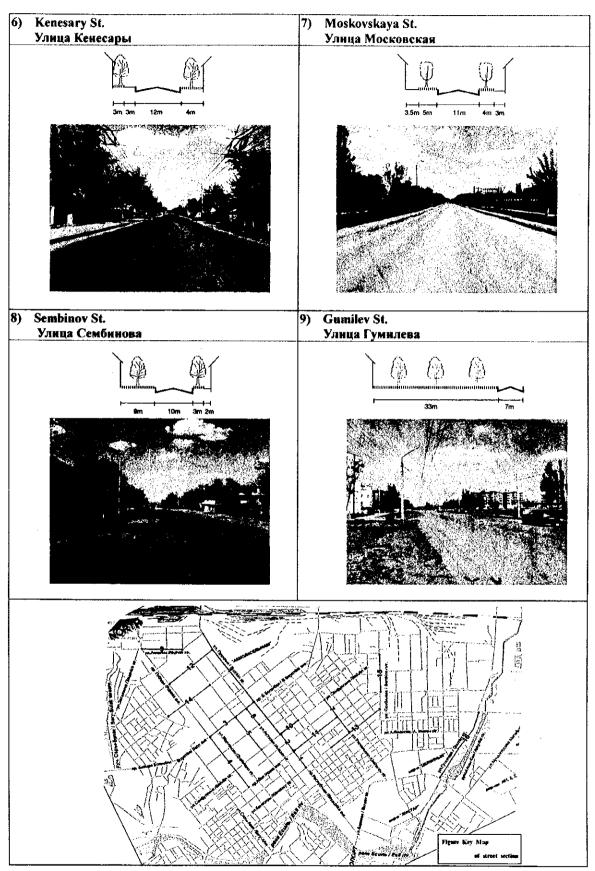

Figure A.1.1 (3/3) Cross-Sections and Images of Representative Streets in Astana РисунокА.1.1 (3/3) Внешний вид и поперечное сечение главных улиц г. Астаны

Рисунок А.З.1 План отвода земль, Вариант А (К. Курокава 1998)