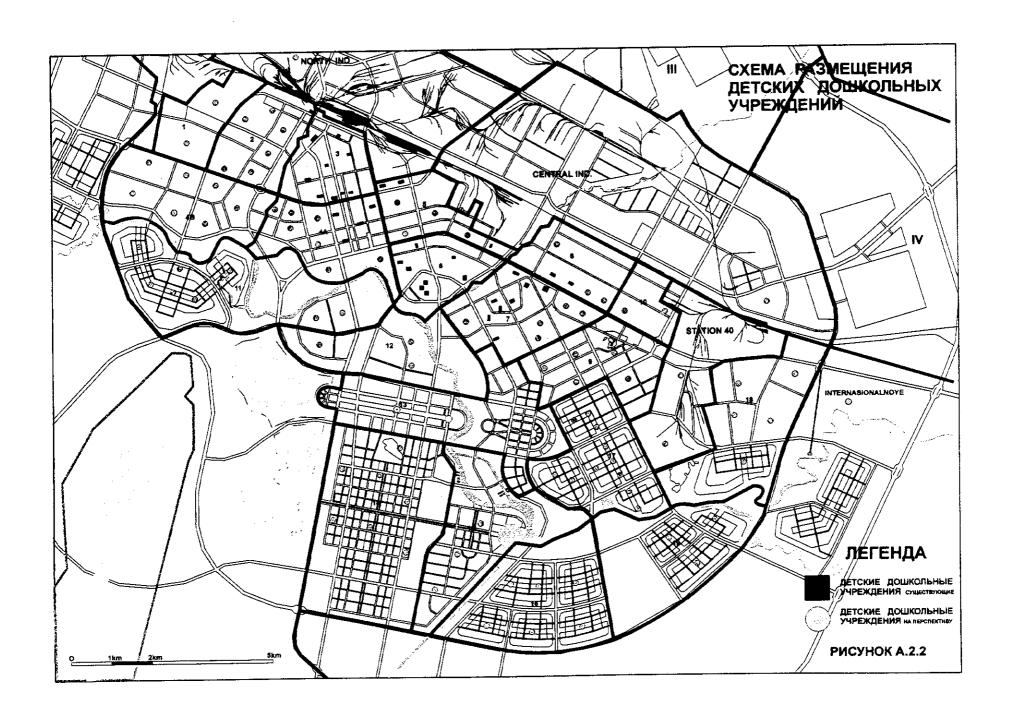

Рисунков

Figure A.1.1 (1/3) Cross-Sections and Images of Representative Streets in Astana Рисунок А.1.1 (1/3) Внешний вид и поперечное сечение главных улиц г. Астаны

Figure A.1.1 (2/3) Cross-Sections and Images of Representative Streets in Astana РисунокА.1.1 (2/3) Внешний вид и поперечное сечение главных улиц г. Астаны