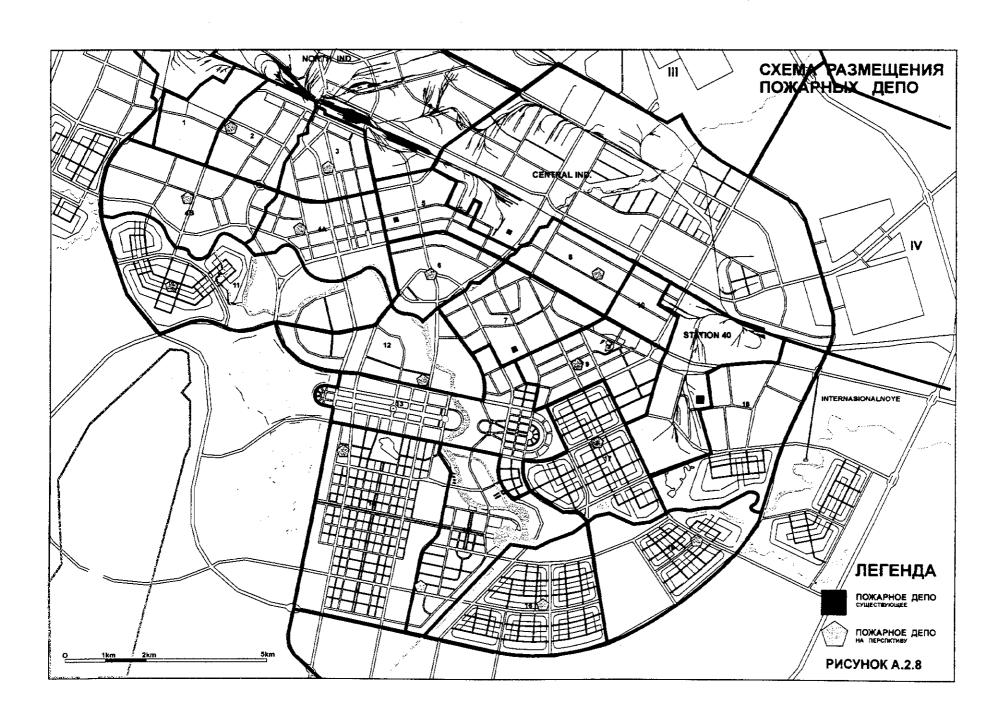

Рисунков





Figure A.1.1 (1/3) Cross-Sections and Images of Representative Streets in Astana Рисунок А.1.1 (1/3) Внешний вид и поперечное сечение главных улиц г. Астаны



Figure A.1.1 (2/3) Cross-Sections and Images of Representative Streets in Astana РисунокА.1.1 (2/3) Внешний вид и поперечное сечение главных улиц г. Астаны



Figure A.1.1 (3/3) Cross-Sections and Images of Representative Streets in Astana РисунокА.1.1 (3/3) Внешний вид и поперечное сечение главных улиц г. Астаны



















Рисунок А.З.1 План отвода земль, Вариант А (К. Курокава 1998)



Рисунок А.3.1 План отвода земль, Вариант А (К. Курокава 1998)



Рисунок А.3.2 План отвода земель, Вариант В (Группа Сауд Бин Ладен, 2000)



Рисунок А.3.2 План отвода земель, Вариант В (Группа Сауд Бин Ладен, 2000)



Рисунок А.З.З План отвода земель, Вариант С (Альтернативный план Исследовательской группы ЯАМС в рамках существующего Генерального плана, 2000)



Рисунок А.3.4 Характеристика жилых районов

План А



План В



План С



Рисунок А.3.5 Характеристика Центрального делового района/Бизнес Сити

План А



План В



План С



Рисунок А.3.6 Характеристика парков и зеленых зон

План А



План В



План С



Рисунок А.3.7 Дорожная сеть





План В



План С







Figure A.6.2 (1) Proposed Cultural Property for Pres