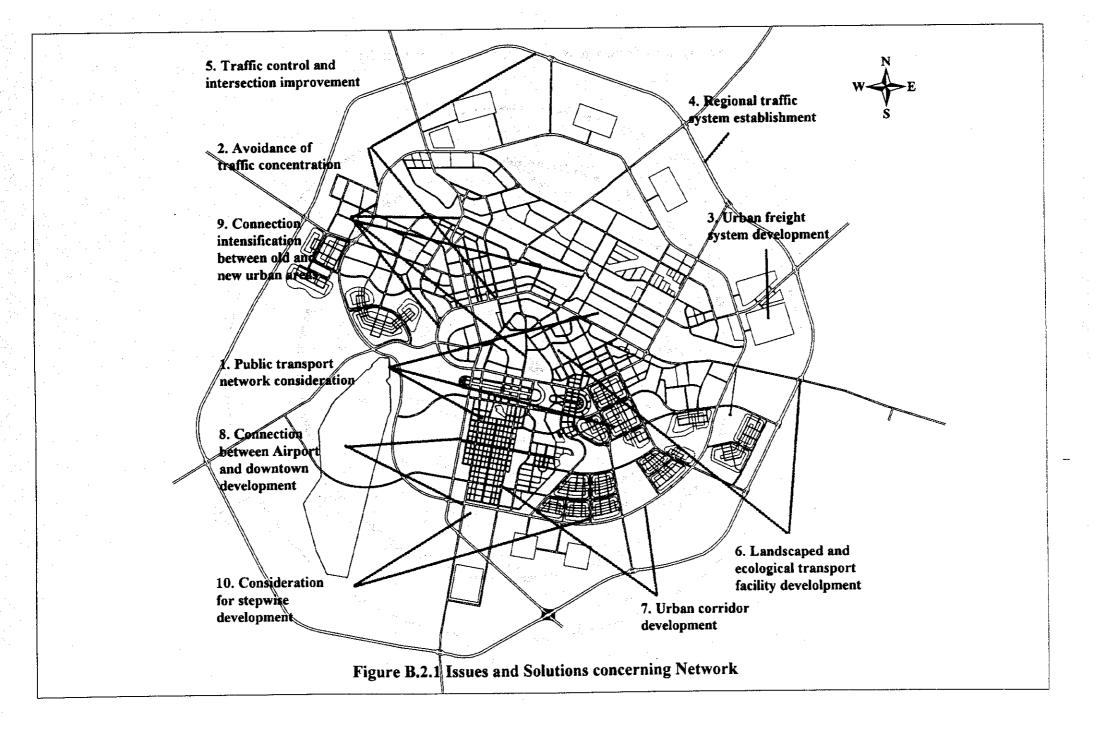

**TABLE** 

Table B.1.1 Public Transport Routes (1/2)

|         | Origin/Destination                                                                                                                                                                                                                                                                                                                                                                                                                                                                                                                                                                                                                                                                                                                                                                                                                                                                                                                                                                                                                                                                                                                                                                                                                                                                                                                                                                                                                                                                                                                                                                                                                                                                                                                                                                                                                                                                                                                                                                                                                                                                                                             | Length | No, of bu | ses        | Number    |                                       |
|---------|--------------------------------------------------------------------------------------------------------------------------------------------------------------------------------------------------------------------------------------------------------------------------------------------------------------------------------------------------------------------------------------------------------------------------------------------------------------------------------------------------------------------------------------------------------------------------------------------------------------------------------------------------------------------------------------------------------------------------------------------------------------------------------------------------------------------------------------------------------------------------------------------------------------------------------------------------------------------------------------------------------------------------------------------------------------------------------------------------------------------------------------------------------------------------------------------------------------------------------------------------------------------------------------------------------------------------------------------------------------------------------------------------------------------------------------------------------------------------------------------------------------------------------------------------------------------------------------------------------------------------------------------------------------------------------------------------------------------------------------------------------------------------------------------------------------------------------------------------------------------------------------------------------------------------------------------------------------------------------------------------------------------------------------------------------------------------------------------------------------------------------|--------|-----------|------------|-----------|---------------------------------------|
| No.     |                                                                                                                                                                                                                                                                                                                                                                                                                                                                                                                                                                                                                                                                                                                                                                                                                                                                                                                                                                                                                                                                                                                                                                                                                                                                                                                                                                                                                                                                                                                                                                                                                                                                                                                                                                                                                                                                                                                                                                                                                                                                                                                                |        |           |            | operation |                                       |
|         |                                                                                                                                                                                                                                                                                                                                                                                                                                                                                                                                                                                                                                                                                                                                                                                                                                                                                                                                                                                                                                                                                                                                                                                                                                                                                                                                                                                                                                                                                                                                                                                                                                                                                                                                                                                                                                                                                                                                                                                                                                                                                                                                |        | -         | week end   | -         |                                       |
|         | <u> </u>                                                                                                                                                                                                                                                                                                                                                                                                                                                                                                                                                                                                                                                                                                                                                                                                                                                                                                                                                                                                                                                                                                                                                                                                                                                                                                                                                                                                                                                                                                                                                                                                                                                                                                                                                                                                                                                                                                                                                                                                                                                                                                                       | (km)   | (veh.)    | (veh.)     | (min.)    | (min.)                                |
| Open Jo | int-stock company "Autopark No.1"                                                                                                                                                                                                                                                                                                                                                                                                                                                                                                                                                                                                                                                                                                                                                                                                                                                                                                                                                                                                                                                                                                                                                                                                                                                                                                                                                                                                                                                                                                                                                                                                                                                                                                                                                                                                                                                                                                                                                                                                                                                                                              |        | ÷         |            |           | 1.0                                   |
| 3       | OJSC "Atriko" - Railway station                                                                                                                                                                                                                                                                                                                                                                                                                                                                                                                                                                                                                                                                                                                                                                                                                                                                                                                                                                                                                                                                                                                                                                                                                                                                                                                                                                                                                                                                                                                                                                                                                                                                                                                                                                                                                                                                                                                                                                                                                                                                                                | 23.3   | 12        | 12         | 116       | 116                                   |
| 8       | Micro-rayon No.9 - sovkhoz by Kirov                                                                                                                                                                                                                                                                                                                                                                                                                                                                                                                                                                                                                                                                                                                                                                                                                                                                                                                                                                                                                                                                                                                                                                                                                                                                                                                                                                                                                                                                                                                                                                                                                                                                                                                                                                                                                                                                                                                                                                                                                                                                                            | 29.8   | 14        | . 11       | 100       | 80                                    |
| 9       | Rayon hospital - Railway station                                                                                                                                                                                                                                                                                                                                                                                                                                                                                                                                                                                                                                                                                                                                                                                                                                                                                                                                                                                                                                                                                                                                                                                                                                                                                                                                                                                                                                                                                                                                                                                                                                                                                                                                                                                                                                                                                                                                                                                                                                                                                               | 22.3   | 11        | 10         | 144       | 94                                    |
| 10      | Railway station - Airport                                                                                                                                                                                                                                                                                                                                                                                                                                                                                                                                                                                                                                                                                                                                                                                                                                                                                                                                                                                                                                                                                                                                                                                                                                                                                                                                                                                                                                                                                                                                                                                                                                                                                                                                                                                                                                                                                                                                                                                                                                                                                                      | 43.3   | 5         | 5          | 40        | 40                                    |
| 21      | Railway station - DOSAAF                                                                                                                                                                                                                                                                                                                                                                                                                                                                                                                                                                                                                                                                                                                                                                                                                                                                                                                                                                                                                                                                                                                                                                                                                                                                                                                                                                                                                                                                                                                                                                                                                                                                                                                                                                                                                                                                                                                                                                                                                                                                                                       | 18.9   | 4         | . 4        | 44.5      | 44.5                                  |
| 23      | Misro-rayon No.9 - Railway station                                                                                                                                                                                                                                                                                                                                                                                                                                                                                                                                                                                                                                                                                                                                                                                                                                                                                                                                                                                                                                                                                                                                                                                                                                                                                                                                                                                                                                                                                                                                                                                                                                                                                                                                                                                                                                                                                                                                                                                                                                                                                             | 32.7   | 14        | 13         | 108       | 75                                    |
| 25      | Mental hospital - Railway station                                                                                                                                                                                                                                                                                                                                                                                                                                                                                                                                                                                                                                                                                                                                                                                                                                                                                                                                                                                                                                                                                                                                                                                                                                                                                                                                                                                                                                                                                                                                                                                                                                                                                                                                                                                                                                                                                                                                                                                                                                                                                              | 23.0   | 20        | 14         | 184       | 155                                   |
| 31      | station                                                                                                                                                                                                                                                                                                                                                                                                                                                                                                                                                                                                                                                                                                                                                                                                                                                                                                                                                                                                                                                                                                                                                                                                                                                                                                                                                                                                                                                                                                                                                                                                                                                                                                                                                                                                                                                                                                                                                                                                                                                                                                                        | 17.7   | 4         | 5          | 48        | 60                                    |
| 32      | "Kolos" grocery shop - Hothouse complex                                                                                                                                                                                                                                                                                                                                                                                                                                                                                                                                                                                                                                                                                                                                                                                                                                                                                                                                                                                                                                                                                                                                                                                                                                                                                                                                                                                                                                                                                                                                                                                                                                                                                                                                                                                                                                                                                                                                                                                                                                                                                        | 19.2   | 4         | 6          | 46        | 69                                    |
| 35      | station of the state of the sta | 23.8   | 1         | 2          | 9         | 19                                    |
| 36      | Abylai-Khan Avenue - "Prigorodnyi" settlement                                                                                                                                                                                                                                                                                                                                                                                                                                                                                                                                                                                                                                                                                                                                                                                                                                                                                                                                                                                                                                                                                                                                                                                                                                                                                                                                                                                                                                                                                                                                                                                                                                                                                                                                                                                                                                                                                                                                                                                                                                                                                  | 38.5   | 2         | 2          | 16        | 16                                    |
| 37      | Railway station - "Prigorodnyi" settlement                                                                                                                                                                                                                                                                                                                                                                                                                                                                                                                                                                                                                                                                                                                                                                                                                                                                                                                                                                                                                                                                                                                                                                                                                                                                                                                                                                                                                                                                                                                                                                                                                                                                                                                                                                                                                                                                                                                                                                                                                                                                                     | 37.2   | 1         | <b>2</b> . | 8 .:      | 16                                    |
|         | Liability Company "Sputnik-2"                                                                                                                                                                                                                                                                                                                                                                                                                                                                                                                                                                                                                                                                                                                                                                                                                                                                                                                                                                                                                                                                                                                                                                                                                                                                                                                                                                                                                                                                                                                                                                                                                                                                                                                                                                                                                                                                                                                                                                                                                                                                                                  |        |           | 3230       |           | 1 1 1 1 1 1 1 1 1 1 1 1 1 1 1 1 1 1 1 |
| 5       | Micro-rayon No.9 - Meat packing plant                                                                                                                                                                                                                                                                                                                                                                                                                                                                                                                                                                                                                                                                                                                                                                                                                                                                                                                                                                                                                                                                                                                                                                                                                                                                                                                                                                                                                                                                                                                                                                                                                                                                                                                                                                                                                                                                                                                                                                                                                                                                                          | 35.6   | 12        | 10         | 75        | 59.5                                  |
| 22      | Bridge trafficway - Railway station                                                                                                                                                                                                                                                                                                                                                                                                                                                                                                                                                                                                                                                                                                                                                                                                                                                                                                                                                                                                                                                                                                                                                                                                                                                                                                                                                                                                                                                                                                                                                                                                                                                                                                                                                                                                                                                                                                                                                                                                                                                                                            | 34.0   | 7         | . 5        | 45.5      | 32.5                                  |
| 34      | "Kolos" grocery shop - "AP-2" service station                                                                                                                                                                                                                                                                                                                                                                                                                                                                                                                                                                                                                                                                                                                                                                                                                                                                                                                                                                                                                                                                                                                                                                                                                                                                                                                                                                                                                                                                                                                                                                                                                                                                                                                                                                                                                                                                                                                                                                                                                                                                                  | 19.3   | 1         | 1          | . 13      | 13.                                   |
|         | Liability Company "BUS"                                                                                                                                                                                                                                                                                                                                                                                                                                                                                                                                                                                                                                                                                                                                                                                                                                                                                                                                                                                                                                                                                                                                                                                                                                                                                                                                                                                                                                                                                                                                                                                                                                                                                                                                                                                                                                                                                                                                                                                                                                                                                                        |        | _         |            |           |                                       |
| 7       | Agrostation - UM TTS                                                                                                                                                                                                                                                                                                                                                                                                                                                                                                                                                                                                                                                                                                                                                                                                                                                                                                                                                                                                                                                                                                                                                                                                                                                                                                                                                                                                                                                                                                                                                                                                                                                                                                                                                                                                                                                                                                                                                                                                                                                                                                           | 21.1   | 2 .       | 2          | 10        | 10                                    |
| 11      | Rayon hospital - Railway station                                                                                                                                                                                                                                                                                                                                                                                                                                                                                                                                                                                                                                                                                                                                                                                                                                                                                                                                                                                                                                                                                                                                                                                                                                                                                                                                                                                                                                                                                                                                                                                                                                                                                                                                                                                                                                                                                                                                                                                                                                                                                               | 24.1   | 16        | 16         | 120       | 120                                   |
| 12      | OJSC "Gazmashapparat" - Meat packing plant                                                                                                                                                                                                                                                                                                                                                                                                                                                                                                                                                                                                                                                                                                                                                                                                                                                                                                                                                                                                                                                                                                                                                                                                                                                                                                                                                                                                                                                                                                                                                                                                                                                                                                                                                                                                                                                                                                                                                                                                                                                                                     | 22.3   | 5         | 5          | 45        | 45                                    |
| 13      | Agrostation - "Promyshlennyi" settlement                                                                                                                                                                                                                                                                                                                                                                                                                                                                                                                                                                                                                                                                                                                                                                                                                                                                                                                                                                                                                                                                                                                                                                                                                                                                                                                                                                                                                                                                                                                                                                                                                                                                                                                                                                                                                                                                                                                                                                                                                                                                                       | 40.6   | 10        | 10         | 60        | 60                                    |
| 15      | OJSC "Atriko" - Railway station                                                                                                                                                                                                                                                                                                                                                                                                                                                                                                                                                                                                                                                                                                                                                                                                                                                                                                                                                                                                                                                                                                                                                                                                                                                                                                                                                                                                                                                                                                                                                                                                                                                                                                                                                                                                                                                                                                                                                                                                                                                                                                | 23.5   | 10        | 10         | 100       | 100                                   |
| 19      | OJSC "Atriko" - Railway station                                                                                                                                                                                                                                                                                                                                                                                                                                                                                                                                                                                                                                                                                                                                                                                                                                                                                                                                                                                                                                                                                                                                                                                                                                                                                                                                                                                                                                                                                                                                                                                                                                                                                                                                                                                                                                                                                                                                                                                                                                                                                                | 23.5   | 12        | 12         | 120       | 120                                   |
| 20      | Agrostation - "Al-Faraby" micro-rayon                                                                                                                                                                                                                                                                                                                                                                                                                                                                                                                                                                                                                                                                                                                                                                                                                                                                                                                                                                                                                                                                                                                                                                                                                                                                                                                                                                                                                                                                                                                                                                                                                                                                                                                                                                                                                                                                                                                                                                                                                                                                                          | 28.2   | 17        | 17         | 120       | 120                                   |
| 26      | "Stroitel" cinema - "Karaotkel" settlement                                                                                                                                                                                                                                                                                                                                                                                                                                                                                                                                                                                                                                                                                                                                                                                                                                                                                                                                                                                                                                                                                                                                                                                                                                                                                                                                                                                                                                                                                                                                                                                                                                                                                                                                                                                                                                                                                                                                                                                                                                                                                     | 27.5   | 15        | 15         | 90        | 90                                    |
| 27      | "Orbita" grocery shop - "Karaotkel" settlement                                                                                                                                                                                                                                                                                                                                                                                                                                                                                                                                                                                                                                                                                                                                                                                                                                                                                                                                                                                                                                                                                                                                                                                                                                                                                                                                                                                                                                                                                                                                                                                                                                                                                                                                                                                                                                                                                                                                                                                                                                                                                 | 10.6   | 6         | 6          | 57        | 57                                    |
| 33      | "Orbita" grocery shop - Pioneer camp                                                                                                                                                                                                                                                                                                                                                                                                                                                                                                                                                                                                                                                                                                                                                                                                                                                                                                                                                                                                                                                                                                                                                                                                                                                                                                                                                                                                                                                                                                                                                                                                                                                                                                                                                                                                                                                                                                                                                                                                                                                                                           | 15.0   | 8         | 8          | 84        | 84                                    |
|         |                                                                                                                                                                                                                                                                                                                                                                                                                                                                                                                                                                                                                                                                                                                                                                                                                                                                                                                                                                                                                                                                                                                                                                                                                                                                                                                                                                                                                                                                                                                                                                                                                                                                                                                                                                                                                                                                                                                                                                                                                                                                                                                                | 21.1   | 5         | 5          | 50        | 50                                    |
| 38      | "Orbita" grocery shop - Silikatchik                                                                                                                                                                                                                                                                                                                                                                                                                                                                                                                                                                                                                                                                                                                                                                                                                                                                                                                                                                                                                                                                                                                                                                                                                                                                                                                                                                                                                                                                                                                                                                                                                                                                                                                                                                                                                                                                                                                                                                                                                                                                                            | 45.0   | 1         | 1          | 4         | 4                                     |
| 39      | "Kolos" grocery shop - Koyandy                                                                                                                                                                                                                                                                                                                                                                                                                                                                                                                                                                                                                                                                                                                                                                                                                                                                                                                                                                                                                                                                                                                                                                                                                                                                                                                                                                                                                                                                                                                                                                                                                                                                                                                                                                                                                                                                                                                                                                                                                                                                                                 | 9.2    | 2         | 2          | 28        | 28                                    |
| 41      | "Kolos" grosery shop - PMK-6                                                                                                                                                                                                                                                                                                                                                                                                                                                                                                                                                                                                                                                                                                                                                                                                                                                                                                                                                                                                                                                                                                                                                                                                                                                                                                                                                                                                                                                                                                                                                                                                                                                                                                                                                                                                                                                                                                                                                                                                                                                                                                   | 9.2    | 2         | ۷          | 20        | 20                                    |
|         | Liability Company "ALGA"                                                                                                                                                                                                                                                                                                                                                                                                                                                                                                                                                                                                                                                                                                                                                                                                                                                                                                                                                                                                                                                                                                                                                                                                                                                                                                                                                                                                                                                                                                                                                                                                                                                                                                                                                                                                                                                                                                                                                                                                                                                                                                       | 20.1   | 11.       | .,         | 69        | 69                                    |
| 17      | SPTU No.11 - OJSC "Gazmashapparat"                                                                                                                                                                                                                                                                                                                                                                                                                                                                                                                                                                                                                                                                                                                                                                                                                                                                                                                                                                                                                                                                                                                                                                                                                                                                                                                                                                                                                                                                                                                                                                                                                                                                                                                                                                                                                                                                                                                                                                                                                                                                                             | 20.1   | 11        | 11         |           | 4                                     |
| 18      | SPTU No.11 - Railway station                                                                                                                                                                                                                                                                                                                                                                                                                                                                                                                                                                                                                                                                                                                                                                                                                                                                                                                                                                                                                                                                                                                                                                                                                                                                                                                                                                                                                                                                                                                                                                                                                                                                                                                                                                                                                                                                                                                                                                                                                                                                                                   | 34.9   | 5         | 5          | 44        | 44                                    |
| 42      | "Kolos" grocery shop - West                                                                                                                                                                                                                                                                                                                                                                                                                                                                                                                                                                                                                                                                                                                                                                                                                                                                                                                                                                                                                                                                                                                                                                                                                                                                                                                                                                                                                                                                                                                                                                                                                                                                                                                                                                                                                                                                                                                                                                                                                                                                                                    | 14.0   | . 2       | 2          | 29        | 29                                    |
| Closed  | Joint-stock Company "Khalyk Zaman"                                                                                                                                                                                                                                                                                                                                                                                                                                                                                                                                                                                                                                                                                                                                                                                                                                                                                                                                                                                                                                                                                                                                                                                                                                                                                                                                                                                                                                                                                                                                                                                                                                                                                                                                                                                                                                                                                                                                                                                                                                                                                             |        |           |            |           | 40                                    |
| 1       | OJSK "Gazmashapparat" - "Brick factory" settlement                                                                                                                                                                                                                                                                                                                                                                                                                                                                                                                                                                                                                                                                                                                                                                                                                                                                                                                                                                                                                                                                                                                                                                                                                                                                                                                                                                                                                                                                                                                                                                                                                                                                                                                                                                                                                                                                                                                                                                                                                                                                             | 23.7   | 4         | 4          | 40        | 40                                    |
| 2       | Medical center- Isolation hospital                                                                                                                                                                                                                                                                                                                                                                                                                                                                                                                                                                                                                                                                                                                                                                                                                                                                                                                                                                                                                                                                                                                                                                                                                                                                                                                                                                                                                                                                                                                                                                                                                                                                                                                                                                                                                                                                                                                                                                                                                                                                                             | 24.8   | 6         | 6          | 45.5      | 45.5                                  |
| 4       | Micro-rayon No.9 - Dulatov Street                                                                                                                                                                                                                                                                                                                                                                                                                                                                                                                                                                                                                                                                                                                                                                                                                                                                                                                                                                                                                                                                                                                                                                                                                                                                                                                                                                                                                                                                                                                                                                                                                                                                                                                                                                                                                                                                                                                                                                                                                                                                                              | 35.0   | 7         | 7          | 42        | 42                                    |
| 6       | Micro-rayon No.9 - "Avtomatika" settlement                                                                                                                                                                                                                                                                                                                                                                                                                                                                                                                                                                                                                                                                                                                                                                                                                                                                                                                                                                                                                                                                                                                                                                                                                                                                                                                                                                                                                                                                                                                                                                                                                                                                                                                                                                                                                                                                                                                                                                                                                                                                                     | 34.9   | 1         | 1          | 8         | 8                                     |
| 14      | Micro-rayon No.9 - Railway station                                                                                                                                                                                                                                                                                                                                                                                                                                                                                                                                                                                                                                                                                                                                                                                                                                                                                                                                                                                                                                                                                                                                                                                                                                                                                                                                                                                                                                                                                                                                                                                                                                                                                                                                                                                                                                                                                                                                                                                                                                                                                             | 22.0   | 9         | 9          | 60        | 60                                    |
| 16      | "Eurasia" shopping center - Meat packing plant                                                                                                                                                                                                                                                                                                                                                                                                                                                                                                                                                                                                                                                                                                                                                                                                                                                                                                                                                                                                                                                                                                                                                                                                                                                                                                                                                                                                                                                                                                                                                                                                                                                                                                                                                                                                                                                                                                                                                                                                                                                                                 | 31.5   | 10        | 10         | 72        | 72                                    |
| 24      | Micro-rayon No.9 - Lunina Street                                                                                                                                                                                                                                                                                                                                                                                                                                                                                                                                                                                                                                                                                                                                                                                                                                                                                                                                                                                                                                                                                                                                                                                                                                                                                                                                                                                                                                                                                                                                                                                                                                                                                                                                                                                                                                                                                                                                                                                                                                                                                               | 34.0   | 12        | . 12       | 73        | 73                                    |
| 43      | "Kolos" grocery shop - Udarnik                                                                                                                                                                                                                                                                                                                                                                                                                                                                                                                                                                                                                                                                                                                                                                                                                                                                                                                                                                                                                                                                                                                                                                                                                                                                                                                                                                                                                                                                                                                                                                                                                                                                                                                                                                                                                                                                                                                                                                                                                                                                                                 | 22.4   | 3         | 3          | 24        | 24                                    |