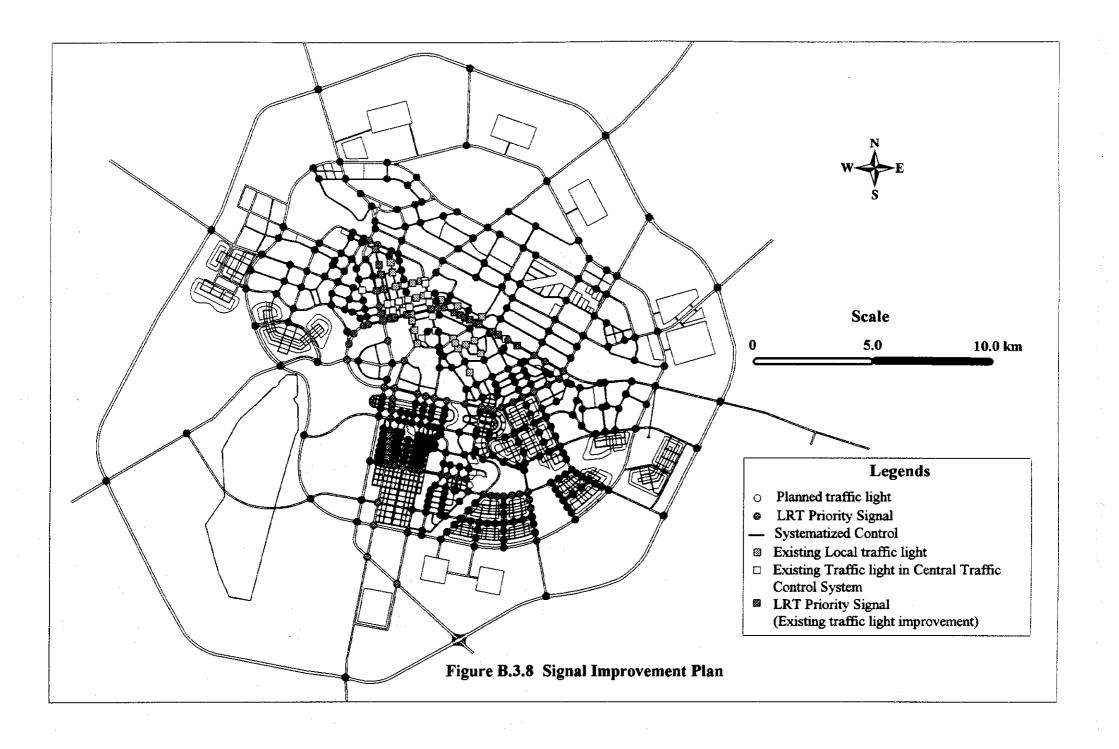

950         | 600          | 950              | 1,171       | 886         | 1,352        |  |
| Construction Cost  | (mil.USD/km)              | 1.             | 4.6         | 26           | i.3 <sup>*</sup> |             | 36          | 5.3          |  |

## Note)

<sup>\*:</sup> Including construction of underground structures

<sup>\*\*:</sup> Including construction of 4.8km tunnel

**FIGURE** 





Figure B.1.1 Regional Transport Infrastructure







Figure B.1.4 Desired Line of PC Vehicle Trips in 2000



Figure B.1.5 Traffic Volume to/from Astana, 2000





Figure B.1.7 Hourly Traffic Volume Fluctuation













Figure B.3.1 General Flow of Traffic Demand Forecast



Figure B.3.2 Desired Line of PC Vehicle Trips in 2030









Figure B.3.6 Typical Cross Section of Streets











Figure B.3.11 Temporary Parking Demand in 2030