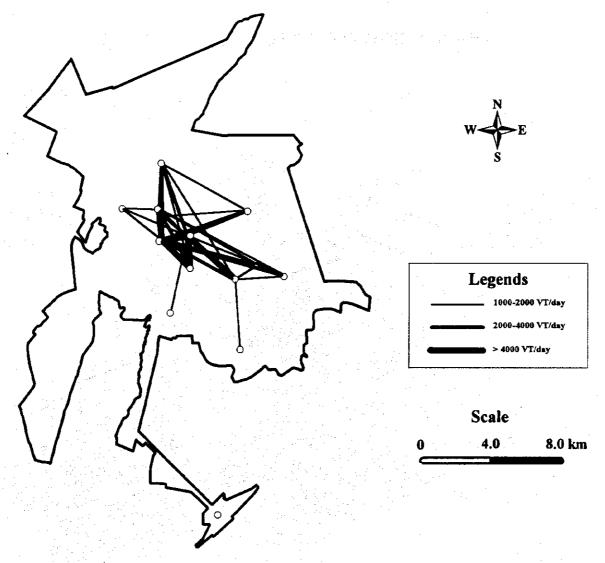

|             |              |                  |             |             |              |  |
| Nos.               |                           | 22             | 13          | 22           | 24               | 8           | 28          | 22           |  |
| Ave. Interval      | (m)                       | 429            | 950         | 600          | 950              | 1,171       | 886         | 1,352        |  |
| Construction Cost  | (mil.USD/km)              | 1.             | 4.6         | 26           | i.3 <sup>*</sup> |             | 36          | 5.3          |  |

## Note)

<sup>\*:</sup> Including construction of underground structures

<sup>\*\*:</sup> Including construction of 4.8km tunnel

**FIGURE** 





Figure B.1.1 Regional Transport Infrastructure







Figure B.1.4 Desired Line of PC Vehicle Trips in 2000



Figure B.1.5 Traffic Volume to/from Astana, 2000





Figure B.1.7 Hourly Traffic Volume Fluctuation













Figure B.3.1 General Flow of Traffic Demand Forecast



Figure B.3.2 Desired Line of PC Vehicle Trips in 2030









Figure B.3.6 Typical Cross Section of Streets











Figure B.3.11 Temporary Parking Demand in 2030