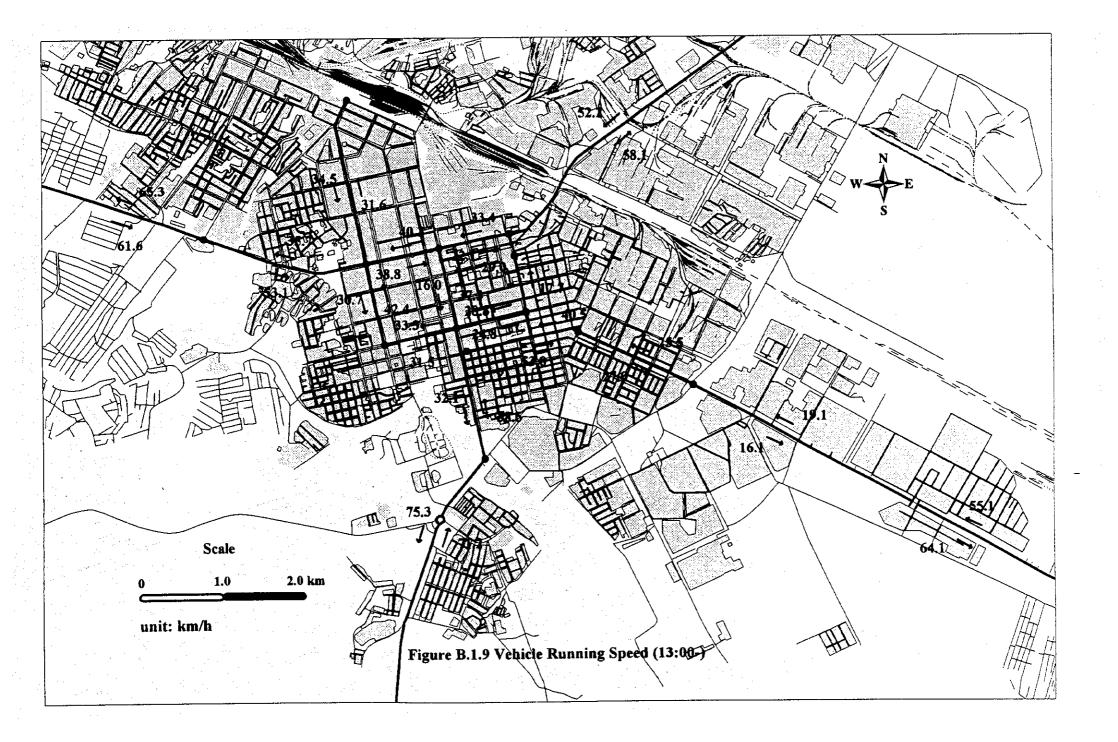

**TABLE** 

Table B.1.1 Public Transport Routes (1/2)

|         | Origin/Destination                                                                                                                                                                                                                                                                                                                                                                                                                                                                                                                                                                                                                                                                                                                                                                                                                                                                                                                                                                                                                                                                                                                                                                                                                                                                                                                                                                                                                                                                                                                                                                                                                                                                                                                                                                                                                                                                                                                                                                                                                                                                                                             | Length | No, of bu | ses        | Number    |                                       |
|---------|--------------------------------------------------------------------------------------------------------------------------------------------------------------------------------------------------------------------------------------------------------------------------------------------------------------------------------------------------------------------------------------------------------------------------------------------------------------------------------------------------------------------------------------------------------------------------------------------------------------------------------------------------------------------------------------------------------------------------------------------------------------------------------------------------------------------------------------------------------------------------------------------------------------------------------------------------------------------------------------------------------------------------------------------------------------------------------------------------------------------------------------------------------------------------------------------------------------------------------------------------------------------------------------------------------------------------------------------------------------------------------------------------------------------------------------------------------------------------------------------------------------------------------------------------------------------------------------------------------------------------------------------------------------------------------------------------------------------------------------------------------------------------------------------------------------------------------------------------------------------------------------------------------------------------------------------------------------------------------------------------------------------------------------------------------------------------------------------------------------------------------|--------|-----------|------------|-----------|---------------------------------------|
| No.     |                                                                                                                                                                                                                                                                                                                                                                                                                                                                                                                                                                                                                                                                                                                                                                                                                                                                                                                                                                                                                                                                                                                                                                                                                                                                                                                                                                                                                                                                                                                                                                                                                                                                                                                                                                                                                                                                                                                                                                                                                                                                                                                                |        |           |            | operation |                                       |
|         |                                                                                                                                                                                                                                                                                                                                                                                                                                                                                                                                                                                                                                                                                                                                                                                                                                                                                                                                                                                                                                                                                                                                                                                                                                                                                                                                                                                                                                                                                                                                                                                                                                                                                                                                                                                                                                                                                                                                                                                                                                                                                                                                |        | -         | week end   | -         |                                       |
|         | <u> </u>                                                                                                                                                                                                                                                                                                                                                                                                                                                                                                                                                                                                                                                                                                                                                                                                                                                                                                                                                                                                                                                                                                                                                                                                                                                                                                                                                                                                                                                                                                                                                                                                                                                                                                                                                                                                                                                                                                                                                                                                                                                                                                                       | (km)   | (veh.)    | (veh.)     | (min.)    | (min.)                                |
| Open Jo | int-stock company "Autopark No.1"                                                                                                                                                                                                                                                                                                                                                                                                                                                                                                                                                                                                                                                                                                                                                                                                                                                                                                                                                                                                                                                                                                                                                                                                                                                                                                                                                                                                                                                                                                                                                                                                                                                                                                                                                                                                                                                                                                                                                                                                                                                                                              |        | ÷         |            |           | 1.0                                   |
| 3       | OJSC "Atriko" - Railway station                                                                                                                                                                                                                                                                                                                                                                                                                                                                                                                                                                                                                                                                                                                                                                                                                                                                                                                                                                                                                                                                                                                                                                                                                                                                                                                                                                                                                                                                                                                                                                                                                                                                                                                                                                                                                                                                                                                                                                                                                                                                                                | 23.3   | 12        | 12         | 116       | 116                                   |
| 8       | Micro-rayon No.9 - sovkhoz by Kirov                                                                                                                                                                                                                                                                                                                                                                                                                                                                                                                                                                                                                                                                                                                                                                                                                                                                                                                                                                                                                                                                                                                                                                                                                                                                                                                                                                                                                                                                                                                                                                                                                                                                                                                                                                                                                                                                                                                                                                                                                                                                                            | 29.8   | 14        | . 11       | 100       | 80                                    |
| 9       | Rayon hospital - Railway station                                                                                                                                                                                                                                                                                                                                                                                                                                                                                                                                                                                                                                                                                                                                                                                                                                                                                                                                                                                                                                                                                                                                                                                                                                                                                                                                                                                                                                                                                                                                                                                                                                                                                                                                                                                                                                                                                                                                                                                                                                                                                               | 22.3   | 11        | 10         | 144       | 94                                    |
| 10      | Railway station - Airport                                                                                                                                                                                                                                                                                                                                                                                                                                                                                                                                                                                                                                                                                                                                                                                                                                                                                                                                                                                                                                                                                                                                                                                                                                                                                                                                                                                                                                                                                                                                                                                                                                                                                                                                                                                                                                                                                                                                                                                                                                                                                                      | 43.3   | 5         | 5          | 40        | 40                                    |
| 21      | Railway station - DOSAAF                                                                                                                                                                                                                                                                                                                                                                                                                                                                                                                                                                                                                                                                                                                                                                                                                                                                                                                                                                                                                                                                                                                                                                                                                                                                                                                                                                                                                                                                                                                                                                                                                                                                                                                                                                                                                                                                                                                                                                                                                                                                                                       | 18.9   | 4         | . 4        | 44.5      | 44.5                                  |
| 23      | Misro-rayon No.9 - Railway station                                                                                                                                                                                                                                                                                                                                                                                                                                                                                                                                                                                                                                                                                                                                                                                                                                                                                                                                                                                                                                                                                                                                                                                                                                                                                                                                                                                                                                                                                                                                                                                                                                                                                                                                                                                                                                                                                                                                                                                                                                                                                             | 32.7   | 14        | 13         | 108       | 75                                    |
| 25      | Mental hospital - Railway station                                                                                                                                                                                                                                                                                                                                                                                                                                                                                                                                                                                                                                                                                                                                                                                                                                                                                                                                                                                                                                                                                                                                                                                                                                                                                                                                                                                                                                                                                                                                                                                                                                                                                                                                                                                                                                                                                                                                                                                                                                                                                              | 23.0   | 20        | 14         | 184       | 155                                   |
| 31      | station                                                                                                                                                                                                                                                                                                                                                                                                                                                                                                                                                                                                                                                                                                                                                                                                                                                                                                                                                                                                                                                                                                                                                                                                                                                                                                                                                                                                                                                                                                                                                                                                                                                                                                                                                                                                                                                                                                                                                                                                                                                                                                                        | 17.7   | 4         | 5          | 48        | 60                                    |
| 32      | "Kolos" grocery shop - Hothouse complex                                                                                                                                                                                                                                                                                                                                                                                                                                                                                                                                                                                                                                                                                                                                                                                                                                                                                                                                                                                                                                                                                                                                                                                                                                                                                                                                                                                                                                                                                                                                                                                                                                                                                                                                                                                                                                                                                                                                                                                                                                                                                        | 19.2   | 4         | 6          | 46        | 69                                    |
| 35      | station of the state of the sta | 23.8   | 1         | 2          | 9         | 19                                    |
| 36      | Abylai-Khan Avenue - "Prigorodnyi" settlement                                                                                                                                                                                                                                                                                                                                                                                                                                                                                                                                                                                                                                                                                                                                                                                                                                                                                                                                                                                                                                                                                                                                                                                                                                                                                                                                                                                                                                                                                                                                                                                                                                                                                                                                                                                                                                                                                                                                                                                                                                                                                  | 38.5   | 2         | 2          | 16        | 16                                    |
| 37      | Railway station - "Prigorodnyi" settlement                                                                                                                                                                                                                                                                                                                                                                                                                                                                                                                                                                                                                                                                                                                                                                                                                                                                                                                                                                                                                                                                                                                                                                                                                                                                                                                                                                                                                                                                                                                                                                                                                                                                                                                                                                                                                                                                                                                                                                                                                                                                                     | 37.2   | 1         | <b>2</b> . | 8 .:      | 16                                    |
|         | Liability Company "Sputnik-2"                                                                                                                                                                                                                                                                                                                                                                                                                                                                                                                                                                                                                                                                                                                                                                                                                                                                                                                                                                                                                                                                                                                                                                                                                                                                                                                                                                                                                                                                                                                                                                                                                                                                                                                                                                                                                                                                                                                                                                                                                                                                                                  |        |           | 3230       |           | 1 1 1 1 1 1 1 1 1 1 1 1 1 1 1 1 1 1 1 |
| 5       | Micro-rayon No.9 - Meat packing plant                                                                                                                                                                                                                                                                                                                                                                                                                                                                                                                                                                                                                                                                                                                                                                                                                                                                                                                                                                                                                                                                                                                                                                                                                                                                                                                                                                                                                                                                                                                                                                                                                                                                                                                                                                                                                                                                                                                                                                                                                                                                                          | 35.6   | 12        | 10         | 75        | 59.5                                  |
| 22      | Bridge trafficway - Railway station                                                                                                                                                                                                                                                                                                                                                                                                                                                                                                                                                                                                                                                                                                                                                                                                                                                                                                                                                                                                                                                                                                                                                                                                                                                                                                                                                                                                                                                                                                                                                                                                                                                                                                                                                                                                                                                                                                                                                                                                                                                                                            | 34.0   | 7         | . 5        | 45.5      | 32.5                                  |
| 34      | "Kolos" grocery shop - "AP-2" service station                                                                                                                                                                                                                                                                                                                                                                                                                                                                                                                                                                                                                                                                                                                                                                                                                                                                                                                                                                                                                                                                                                                                                                                                                                                                                                                                                                                                                                                                                                                                                                                                                                                                                                                                                                                                                                                                                                                                                                                                                                                                                  | 19.3   | 1         | 1          | . 13      | 13.                                   |
|         | Liability Company "BUS"                                                                                                                                                                                                                                                                                                                                                                                                                                                                                                                                                                                                                                                                                                                                                                                                                                                                                                                                                                                                                                                                                                                                                                                                                                                                                                                                                                                                                                                                                                                                                                                                                                                                                                                                                                                                                                                                                                                                                                                                                                                                                                        |        | _         |            |           |                                       |
| 7       | Agrostation - UM TTS                                                                                                                                                                                                                                                                                                                                                                                                                                                                                                                                                                                                                                                                                                                                                                                                                                                                                                                                                                                                                                                                                                                                                                                                                                                                                                                                                                                                                                                                                                                                                                                                                                                                                                                                                                                                                                                                                                                                                                                                                                                                                                           | 21.1   | 2 .       | 2          | 10        | 10                                    |
| 11      | Rayon hospital - Railway station                                                                                                                                                                                                                                                                                                                                                                                                                                                                                                                                                                                                                                                                                                                                                                                                                                                                                                                                                                                                                                                                                                                                                                                                                                                                                                                                                                                                                                                                                                                                                                                                                                                                                                                                                                                                                                                                                                                                                                                                                                                                                               | 24.1   | 16        | 16         | 120       | 120                                   |
| 12      | OJSC "Gazmashapparat" - Meat packing plant                                                                                                                                                                                                                                                                                                                                                                                                                                                                                                                                                                                                                                                                                                                                                                                                                                                                                                                                                                                                                                                                                                                                                                                                                                                                                                                                                                                                                                                                                                                                                                                                                                                                                                                                                                                                                                                                                                                                                                                                                                                                                     | 22.3   | 5         | 5          | 45        | 45                                    |
| 13      | Agrostation - "Promyshlennyi" settlement                                                                                                                                                                                                                                                                                                                                                                                                                                                                                                                                                                                                                                                                                                                                                                                                                                                                                                                                                                                                                                                                                                                                                                                                                                                                                                                                                                                                                                                                                                                                                                                                                                                                                                                                                                                                                                                                                                                                                                                                                                                                                       | 40.6   | 10        | 10         | 60        | 60                                    |
| 15      | OJSC "Atriko" - Railway station                                                                                                                                                                                                                                                                                                                                                                                                                                                                                                                                                                                                                                                                                                                                                                                                                                                                                                                                                                                                                                                                                                                                                                                                                                                                                                                                                                                                                                                                                                                                                                                                                                                                                                                                                                                                                                                                                                                                                                                                                                                                                                | 23.5   | 10        | 10         | 100       | 100                                   |
| 19      | OJSC "Atriko" - Railway station                                                                                                                                                                                                                                                                                                                                                                                                                                                                                                                                                                                                                                                                                                                                                                                                                                                                                                                                                                                                                                                                                                                                                                                                                                                                                                                                                                                                                                                                                                                                                                                                                                                                                                                                                                                                                                                                                                                                                                                                                                                                                                | 23.5   | 12        | 12         | 120       | 120                                   |
| 20      | Agrostation - "Al-Faraby" micro-rayon                                                                                                                                                                                                                                                                                                                                                                                                                                                                                                                                                                                                                                                                                                                                                                                                                                                                                                                                                                                                                                                                                                                                                                                                                                                                                                                                                                                                                                                                                                                                                                                                                                                                                                                                                                                                                                                                                                                                                                                                                                                                                          | 28.2   | 17        | 17         | 120       | 120                                   |
| 26      | "Stroitel" cinema - "Karaotkel" settlement                                                                                                                                                                                                                                                                                                                                                                                                                                                                                                                                                                                                                                                                                                                                                                                                                                                                                                                                                                                                                                                                                                                                                                                                                                                                                                                                                                                                                                                                                                                                                                                                                                                                                                                                                                                                                                                                                                                                                                                                                                                                                     | 27.5   | 15        | 15         | 90        | 90                                    |
| 27      | "Orbita" grocery shop - "Karaotkel" settlement                                                                                                                                                                                                                                                                                                                                                                                                                                                                                                                                                                                                                                                                                                                                                                                                                                                                                                                                                                                                                                                                                                                                                                                                                                                                                                                                                                                                                                                                                                                                                                                                                                                                                                                                                                                                                                                                                                                                                                                                                                                                                 | 10.6   | 6         | 6          | 57        | 57                                    |
| 33      | "Orbita" grocery shop - Pioneer camp                                                                                                                                                                                                                                                                                                                                                                                                                                                                                                                                                                                                                                                                                                                                                                                                                                                                                                                                                                                                                                                                                                                                                                                                                                                                                                                                                                                                                                                                                                                                                                                                                                                                                                                                                                                                                                                                                                                                                                                                                                                                                           | 15.0   | 8         | 8          | 84        | 84                                    |
|         |                                                                                                                                                                                                                                                                                                                                                                                                                                                                                                                                                                                                                                                                                                                                                                                                                                                                                                                                                                                                                                                                                                                                                                                                                                                                                                                                                                                                                                                                                                                                                                                                                                                                                                                                                                                                                                                                                                                                                                                                                                                                                                                                | 21.1   | 5         | 5          | 50        | 50                                    |
| 38      | "Orbita" grocery shop - Silikatchik                                                                                                                                                                                                                                                                                                                                                                                                                                                                                                                                                                                                                                                                                                                                                                                                                                                                                                                                                                                                                                                                                                                                                                                                                                                                                                                                                                                                                                                                                                                                                                                                                                                                                                                                                                                                                                                                                                                                                                                                                                                                                            | 45.0   | 1         | 1          | 4         | 4                                     |
| 39      | "Kolos" grocery shop - Koyandy                                                                                                                                                                                                                                                                                                                                                                                                                                                                                                                                                                                                                                                                                                                                                                                                                                                                                                                                                                                                                                                                                                                                                                                                                                                                                                                                                                                                                                                                                                                                                                                                                                                                                                                                                                                                                                                                                                                                                                                                                                                                                                 | 9.2    | 2         | 2          | 28        | 28                                    |
| 41      | "Kolos" grosery shop - PMK-6                                                                                                                                                                                                                                                                                                                                                                                                                                                                                                                                                                                                                                                                                                                                                                                                                                                                                                                                                                                                                                                                                                                                                                                                                                                                                                                                                                                                                                                                                                                                                                                                                                                                                                                                                                                                                                                                                                                                                                                                                                                                                                   | 9.2    | 2         | ۷          | 20        | 20                                    |
|         | Liability Company "ALGA"                                                                                                                                                                                                                                                                                                                                                                                                                                                                                                                                                                                                                                                                                                                                                                                                                                                                                                                                                                                                                                                                                                                                                                                                                                                                                                                                                                                                                                                                                                                                                                                                                                                                                                                                                                                                                                                                                                                                                                                                                                                                                                       | 20.1   | 11.       | .,         | 69        | 69                                    |
| 17      | SPTU No.11 - OJSC "Gazmashapparat"                                                                                                                                                                                                                                                                                                                                                                                                                                                                                                                                                                                                                                                                                                                                                                                                                                                                                                                                                                                                                                                                                                                                                                                                                                                                                                                                                                                                                                                                                                                                                                                                                                                                                                                                                                                                                                                                                                                                                                                                                                                                                             | 20.1   | 11        | 11         |           | 4                                     |
| 18      | SPTU No.11 - Railway station                                                                                                                                                                                                                                                                                                                                                                                                                                                                                                                                                                                                                                                                                                                                                                                                                                                                                                                                                                                                                                                                                                                                                                                                                                                                                                                                                                                                                                                                                                                                                                                                                                                                                                                                                                                                                                                                                                                                                                                                                                                                                                   | 34.9   | 5         | 5          | 44        | 44                                    |
| 42      | "Kolos" grocery shop - West                                                                                                                                                                                                                                                                                                                                                                                                                                                                                                                                                                                                                                                                                                                                                                                                                                                                                                                                                                                                                                                                                                                                                                                                                                                                                                                                                                                                                                                                                                                                                                                                                                                                                                                                                                                                                                                                                                                                                                                                                                                                                                    | 14.0   | . 2       | 2          | 29        | 29                                    |
| Closed  | Joint-stock Company "Khalyk Zaman"                                                                                                                                                                                                                                                                                                                                                                                                                                                                                                                                                                                                                                                                                                                                                                                                                                                                                                                                                                                                                                                                                                                                                                                                                                                                                                                                                                                                                                                                                                                                                                                                                                                                                                                                                                                                                                                                                                                                                                                                                                                                                             |        |           |            |           | 40                                    |
| 1       | OJSK "Gazmashapparat" - "Brick factory" settlement                                                                                                                                                                                                                                                                                                                                                                                                                                                                                                                                                                                                                                                                                                                                                                                                                                                                                                                                                                                                                                                                                                                                                                                                                                                                                                                                                                                                                                                                                                                                                                                                                                                                                                                                                                                                                                                                                                                                                                                                                                                                             | 23.7   | 4         | 4          | 40        | 40                                    |
| 2       | Medical center- Isolation hospital                                                                                                                                                                                                                                                                                                                                                                                                                                                                                                                                                                                                                                                                                                                                                                                                                                                                                                                                                                                                                                                                                                                                                                                                                                                                                                                                                                                                                                                                                                                                                                                                                                                                                                                                                                                                                                                                                                                                                                                                                                                                                             | 24.8   | 6         | 6          | 45.5      | 45.5                                  |
| 4       | Micro-rayon No.9 - Dulatov Street                                                                                                                                                                                                                                                                                                                                                                                                                                                                                                                                                                                                                                                                                                                                                                                                                                                                                                                                                                                                                                                                                                                                                                                                                                                                                                                                                                                                                                                                                                                                                                                                                                                                                                                                                                                                                                                                                                                                                                                                                                                                                              | 35.0   | 7         | 7          | 42        | 42                                    |
| 6       | Micro-rayon No.9 - "Avtomatika" settlement                                                                                                                                                                                                                                                                                                                                                                                                                                                                                                                                                                                                                                                                                                                                                                                                                                                                                                                                                                                                                                                                                                                                                                                                                                                                                                                                                                                                                                                                                                                                                                                                                                                                                                                                                                                                                                                                                                                                                                                                                                                                                     | 34.9   | 1         | 1          | 8         | 8                                     |
| 14      | Micro-rayon No.9 - Railway station                                                                                                                                                                                                                                                                                                                                                                                                                                                                                                                                                                                                                                                                                                                                                                                                                                                                                                                                                                                                                                                                                                                                                                                                                                                                                                                                                                                                                                                                                                                                                                                                                                                                                                                                                                                                                                                                                                                                                                                                                                                                                             | 22.0   | 9         | 9          | 60        | 60                                    |
| 16      | "Eurasia" shopping center - Meat packing plant                                                                                                                                                                                                                                                                                                                                                                                                                                                                                                                                                                                                                                                                                                                                                                                                                                                                                                                                                                                                                                                                                                                                                                                                                                                                                                                                                                                                                                                                                                                                                                                                                                                                                                                                                                                                                                                                                                                                                                                                                                                                                 | 31.5   | 10        | 10         | 72        | 72                                    |
| 24      | Micro-rayon No.9 - Lunina Street                                                                                                                                                                                                                                                                                                                                                                                                                                                                                                                                                                                                                                                                                                                                                                                                                                                                                                                                                                                                                                                                                                                                                                                                                                                                                                                                                                                                                                                                                                                                                                                                                                                                                                                                                                                                                                                                                                                                                                                                                                                                                               | 34.0   | 12        | . 12       | 73        | 73                                    |
| 43      | "Kolos" grocery shop - Udarnik                                                                                                                                                                                                                                                                                                                                                                                                                                                                                                                                                                                                                                                                                                                                                                                                                                                                                                                                                                                                                                                                                                                                                                                                                                                                                                                                                                                                                                                                                                                                                                                                                                                                                                                                                                                                                                                                                                                                                                                                                                                                                                 | 22.4   | 3         | 3          | 24        | 24                                    |