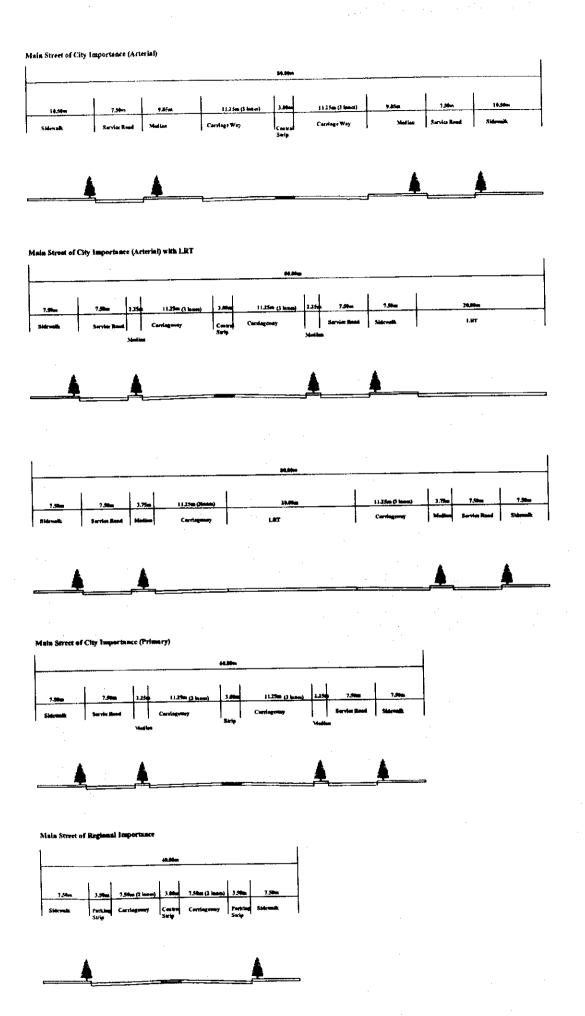

| (m)                       | 429            | 950         | 600          | 950              | 1,171       | 886         | 1,352        |  |
| Construction Cost  | (mil.USD/km)              | 1.             | 4.6         | 26           | i.3 <sup>*</sup> |             | 36          | 5.3          |  |

## Note)

<sup>\*:</sup> Including construction of underground structures

<sup>\*\*:</sup> Including construction of 4.8km tunnel

**FIGURE** 





Figure B.1.1 Regional Transport Infrastructure







Figure B.1.4 Desired Line of PC Vehicle Trips in 2000



Figure B.1.5 Traffic Volume to/from Astana, 2000





Figure B.1.7 Hourly Traffic Volume Fluctuation













Figure B.3.1 General Flow of Traffic Demand Forecast



Figure B.3.2 Desired Line of PC Vehicle Trips in 2030









Figure B.3.6 Typical Cross Section of Streets











Figure B.3.11 Temporary Parking Demand in 2030