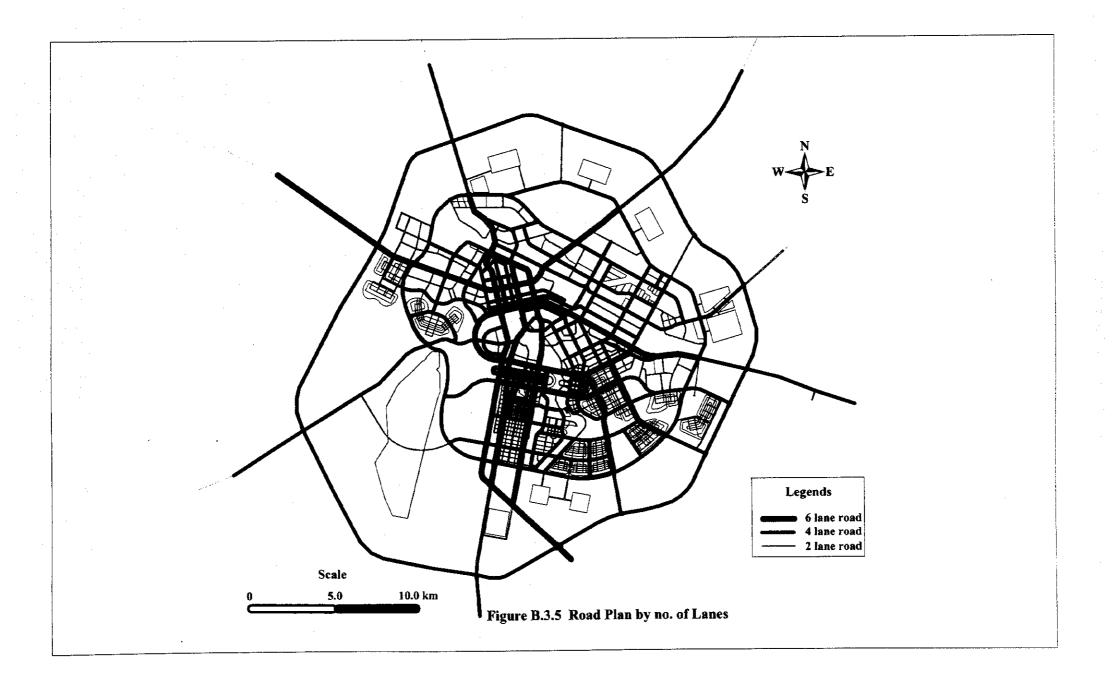

l      | (m)                       | 429            | 950         | 600          | 950              | 1,171       | 886         | 1,352        |  |
| Construction Cost  | (mil.USD/km)              | 1.             | 4.6         | 26           | i.3 <sup>*</sup> |             | 36          | 5.3          |  |

## Note)

<sup>\*:</sup> Including construction of underground structures

<sup>\*\*:</sup> Including construction of 4.8km tunnel

**FIGURE** 





Figure B.1.1 Regional Transport Infrastructure







Figure B.1.4 Desired Line of PC Vehicle Trips in 2000



Figure B.1.5 Traffic Volume to/from Astana, 2000





Figure B.1.7 Hourly Traffic Volume Fluctuation













Figure B.3.1 General Flow of Traffic Demand Forecast



Figure B.3.2 Desired Line of PC Vehicle Trips in 2030









Figure B.3.6 Typical Cross Section of Streets











Figure B.3.11 Temporary Parking Demand in 2030