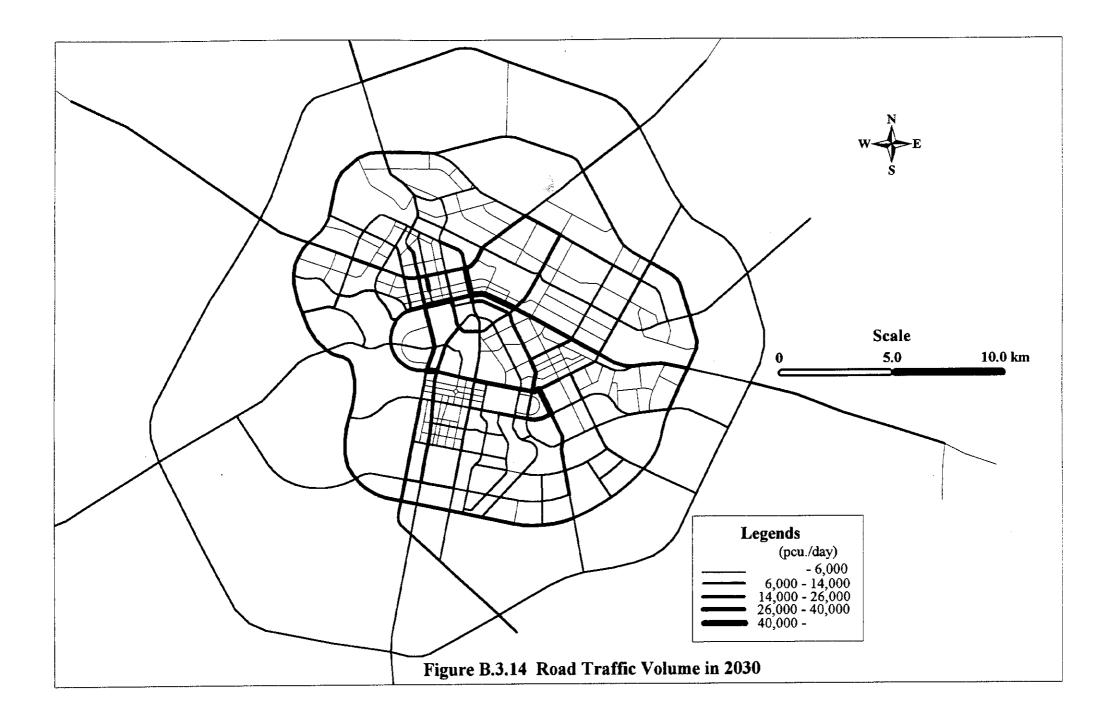

**TABLE** 

Table B.1.1 Public Transport Routes (1/2)

|         | Origin/Destination                                                                                                                                                                                                                                                                                                                                                                                                                                                                                                                                                                                                                                                                                                                                                                                                                                                                                                                                                                                                                                                                                                                                                                                                                                                                                                                                                                                                                                                                                                                                                                                                                                                                                                                                                                                                                                                                                                                                                                                                                                                                                                             | Length | No, of bu | ses        | Number    |                                       |
|---------|--------------------------------------------------------------------------------------------------------------------------------------------------------------------------------------------------------------------------------------------------------------------------------------------------------------------------------------------------------------------------------------------------------------------------------------------------------------------------------------------------------------------------------------------------------------------------------------------------------------------------------------------------------------------------------------------------------------------------------------------------------------------------------------------------------------------------------------------------------------------------------------------------------------------------------------------------------------------------------------------------------------------------------------------------------------------------------------------------------------------------------------------------------------------------------------------------------------------------------------------------------------------------------------------------------------------------------------------------------------------------------------------------------------------------------------------------------------------------------------------------------------------------------------------------------------------------------------------------------------------------------------------------------------------------------------------------------------------------------------------------------------------------------------------------------------------------------------------------------------------------------------------------------------------------------------------------------------------------------------------------------------------------------------------------------------------------------------------------------------------------------|--------|-----------|------------|-----------|---------------------------------------|
| No.     |                                                                                                                                                                                                                                                                                                                                                                                                                                                                                                                                                                                                                                                                                                                                                                                                                                                                                                                                                                                                                                                                                                                                                                                                                                                                                                                                                                                                                                                                                                                                                                                                                                                                                                                                                                                                                                                                                                                                                                                                                                                                                                                                |        |           |            | operation |                                       |
|         |                                                                                                                                                                                                                                                                                                                                                                                                                                                                                                                                                                                                                                                                                                                                                                                                                                                                                                                                                                                                                                                                                                                                                                                                                                                                                                                                                                                                                                                                                                                                                                                                                                                                                                                                                                                                                                                                                                                                                                                                                                                                                                                                |        | -         | week end   | -         |                                       |
|         | <u> </u>                                                                                                                                                                                                                                                                                                                                                                                                                                                                                                                                                                                                                                                                                                                                                                                                                                                                                                                                                                                                                                                                                                                                                                                                                                                                                                                                                                                                                                                                                                                                                                                                                                                                                                                                                                                                                                                                                                                                                                                                                                                                                                                       | (km)   | (veh.)    | (veh.)     | (min.)    | (min.)                                |
| Open Jo | int-stock company "Autopark No.1"                                                                                                                                                                                                                                                                                                                                                                                                                                                                                                                                                                                                                                                                                                                                                                                                                                                                                                                                                                                                                                                                                                                                                                                                                                                                                                                                                                                                                                                                                                                                                                                                                                                                                                                                                                                                                                                                                                                                                                                                                                                                                              |        | ÷         |            |           | 1.0                                   |
| 3       | OJSC "Atriko" - Railway station                                                                                                                                                                                                                                                                                                                                                                                                                                                                                                                                                                                                                                                                                                                                                                                                                                                                                                                                                                                                                                                                                                                                                                                                                                                                                                                                                                                                                                                                                                                                                                                                                                                                                                                                                                                                                                                                                                                                                                                                                                                                                                | 23.3   | 12        | 12         | 116       | 116                                   |
| 8       | Micro-rayon No.9 - sovkhoz by Kirov                                                                                                                                                                                                                                                                                                                                                                                                                                                                                                                                                                                                                                                                                                                                                                                                                                                                                                                                                                                                                                                                                                                                                                                                                                                                                                                                                                                                                                                                                                                                                                                                                                                                                                                                                                                                                                                                                                                                                                                                                                                                                            | 29.8   | 14        | . 11       | 100       | 80                                    |
| 9       | Rayon hospital - Railway station                                                                                                                                                                                                                                                                                                                                                                                                                                                                                                                                                                                                                                                                                                                                                                                                                                                                                                                                                                                                                                                                                                                                                                                                                                                                                                                                                                                                                                                                                                                                                                                                                                                                                                                                                                                                                                                                                                                                                                                                                                                                                               | 22.3   | 11        | 10         | 144       | 94                                    |
| 10      | Railway station - Airport                                                                                                                                                                                                                                                                                                                                                                                                                                                                                                                                                                                                                                                                                                                                                                                                                                                                                                                                                                                                                                                                                                                                                                                                                                                                                                                                                                                                                                                                                                                                                                                                                                                                                                                                                                                                                                                                                                                                                                                                                                                                                                      | 43.3   | 5         | 5          | 40        | 40                                    |
| 21      | Railway station - DOSAAF                                                                                                                                                                                                                                                                                                                                                                                                                                                                                                                                                                                                                                                                                                                                                                                                                                                                                                                                                                                                                                                                                                                                                                                                                                                                                                                                                                                                                                                                                                                                                                                                                                                                                                                                                                                                                                                                                                                                                                                                                                                                                                       | 18.9   | 4         | . 4        | 44.5      | 44.5                                  |
| 23      | Misro-rayon No.9 - Railway station                                                                                                                                                                                                                                                                                                                                                                                                                                                                                                                                                                                                                                                                                                                                                                                                                                                                                                                                                                                                                                                                                                                                                                                                                                                                                                                                                                                                                                                                                                                                                                                                                                                                                                                                                                                                                                                                                                                                                                                                                                                                                             | 32.7   | 14        | 13         | 108       | 75                                    |
| 25      | Mental hospital - Railway station                                                                                                                                                                                                                                                                                                                                                                                                                                                                                                                                                                                                                                                                                                                                                                                                                                                                                                                                                                                                                                                                                                                                                                                                                                                                                                                                                                                                                                                                                                                                                                                                                                                                                                                                                                                                                                                                                                                                                                                                                                                                                              | 23.0   | 20        | 14         | 184       | 155                                   |
| 31      | station                                                                                                                                                                                                                                                                                                                                                                                                                                                                                                                                                                                                                                                                                                                                                                                                                                                                                                                                                                                                                                                                                                                                                                                                                                                                                                                                                                                                                                                                                                                                                                                                                                                                                                                                                                                                                                                                                                                                                                                                                                                                                                                        | 17.7   | 4         | 5          | 48        | 60                                    |
| 32      | "Kolos" grocery shop - Hothouse complex                                                                                                                                                                                                                                                                                                                                                                                                                                                                                                                                                                                                                                                                                                                                                                                                                                                                                                                                                                                                                                                                                                                                                                                                                                                                                                                                                                                                                                                                                                                                                                                                                                                                                                                                                                                                                                                                                                                                                                                                                                                                                        | 19.2   | 4         | 6          | 46        | 69                                    |
| 35      | station of the state of the sta | 23.8   | 1         | 2          | 9         | 19                                    |
| 36      | Abylai-Khan Avenue - "Prigorodnyi" settlement                                                                                                                                                                                                                                                                                                                                                                                                                                                                                                                                                                                                                                                                                                                                                                                                                                                                                                                                                                                                                                                                                                                                                                                                                                                                                                                                                                                                                                                                                                                                                                                                                                                                                                                                                                                                                                                                                                                                                                                                                                                                                  | 38.5   | 2         | 2          | 16        | 16                                    |
| 37      | Railway station - "Prigorodnyi" settlement                                                                                                                                                                                                                                                                                                                                                                                                                                                                                                                                                                                                                                                                                                                                                                                                                                                                                                                                                                                                                                                                                                                                                                                                                                                                                                                                                                                                                                                                                                                                                                                                                                                                                                                                                                                                                                                                                                                                                                                                                                                                                     | 37.2   | 1         | <b>2</b> . | 8 .:      | 16                                    |
|         | Liability Company "Sputnik-2"                                                                                                                                                                                                                                                                                                                                                                                                                                                                                                                                                                                                                                                                                                                                                                                                                                                                                                                                                                                                                                                                                                                                                                                                                                                                                                                                                                                                                                                                                                                                                                                                                                                                                                                                                                                                                                                                                                                                                                                                                                                                                                  |        |           | 3230       |           | 1 1 1 1 1 1 1 1 1 1 1 1 1 1 1 1 1 1 1 |
| 5       | Micro-rayon No.9 - Meat packing plant                                                                                                                                                                                                                                                                                                                                                                                                                                                                                                                                                                                                                                                                                                                                                                                                                                                                                                                                                                                                                                                                                                                                                                                                                                                                                                                                                                                                                                                                                                                                                                                                                                                                                                                                                                                                                                                                                                                                                                                                                                                                                          | 35.6   | 12        | 10         | 75        | 59.5                                  |
| 22      | Bridge trafficway - Railway station                                                                                                                                                                                                                                                                                                                                                                                                                                                                                                                                                                                                                                                                                                                                                                                                                                                                                                                                                                                                                                                                                                                                                                                                                                                                                                                                                                                                                                                                                                                                                                                                                                                                                                                                                                                                                                                                                                                                                                                                                                                                                            | 34.0   | 7         | . 5        | 45.5      | 32.5                                  |
| 34      | "Kolos" grocery shop - "AP-2" service station                                                                                                                                                                                                                                                                                                                                                                                                                                                                                                                                                                                                                                                                                                                                                                                                                                                                                                                                                                                                                                                                                                                                                                                                                                                                                                                                                                                                                                                                                                                                                                                                                                                                                                                                                                                                                                                                                                                                                                                                                                                                                  | 19.3   | 1         | 1          | . 13      | 13.                                   |
|         | Liability Company "BUS"                                                                                                                                                                                                                                                                                                                                                                                                                                                                                                                                                                                                                                                                                                                                                                                                                                                                                                                                                                                                                                                                                                                                                                                                                                                                                                                                                                                                                                                                                                                                                                                                                                                                                                                                                                                                                                                                                                                                                                                                                                                                                                        |        | _         |            |           |                                       |
| 7       | Agrostation - UM TTS                                                                                                                                                                                                                                                                                                                                                                                                                                                                                                                                                                                                                                                                                                                                                                                                                                                                                                                                                                                                                                                                                                                                                                                                                                                                                                                                                                                                                                                                                                                                                                                                                                                                                                                                                                                                                                                                                                                                                                                                                                                                                                           | 21.1   | 2 .       | 2          | 10        | 10                                    |
| 11      | Rayon hospital - Railway station                                                                                                                                                                                                                                                                                                                                                                                                                                                                                                                                                                                                                                                                                                                                                                                                                                                                                                                                                                                                                                                                                                                                                                                                                                                                                                                                                                                                                                                                                                                                                                                                                                                                                                                                                                                                                                                                                                                                                                                                                                                                                               | 24.1   | 16        | 16         | 120       | 120                                   |
| 12      | OJSC "Gazmashapparat" - Meat packing plant                                                                                                                                                                                                                                                                                                                                                                                                                                                                                                                                                                                                                                                                                                                                                                                                                                                                                                                                                                                                                                                                                                                                                                                                                                                                                                                                                                                                                                                                                                                                                                                                                                                                                                                                                                                                                                                                                                                                                                                                                                                                                     | 22.3   | 5         | 5          | 45        | 45                                    |
| 13      | Agrostation - "Promyshlennyi" settlement                                                                                                                                                                                                                                                                                                                                                                                                                                                                                                                                                                                                                                                                                                                                                                                                                                                                                                                                                                                                                                                                                                                                                                                                                                                                                                                                                                                                                                                                                                                                                                                                                                                                                                                                                                                                                                                                                                                                                                                                                                                                                       | 40.6   | 10        | 10         | 60        | 60                                    |
| 15      | OJSC "Atriko" - Railway station                                                                                                                                                                                                                                                                                                                                                                                                                                                                                                                                                                                                                                                                                                                                                                                                                                                                                                                                                                                                                                                                                                                                                                                                                                                                                                                                                                                                                                                                                                                                                                                                                                                                                                                                                                                                                                                                                                                                                                                                                                                                                                | 23.5   | 10        | 10         | 100       | 100                                   |
| 19      | OJSC "Atriko" - Railway station                                                                                                                                                                                                                                                                                                                                                                                                                                                                                                                                                                                                                                                                                                                                                                                                                                                                                                                                                                                                                                                                                                                                                                                                                                                                                                                                                                                                                                                                                                                                                                                                                                                                                                                                                                                                                                                                                                                                                                                                                                                                                                | 23.5   | 12        | 12         | 120       | 120                                   |
| 20      | Agrostation - "Al-Faraby" micro-rayon                                                                                                                                                                                                                                                                                                                                                                                                                                                                                                                                                                                                                                                                                                                                                                                                                                                                                                                                                                                                                                                                                                                                                                                                                                                                                                                                                                                                                                                                                                                                                                                                                                                                                                                                                                                                                                                                                                                                                                                                                                                                                          | 28.2   | 17        | 17         | 120       | 120                                   |
| 26      | "Stroitel" cinema - "Karaotkel" settlement                                                                                                                                                                                                                                                                                                                                                                                                                                                                                                                                                                                                                                                                                                                                                                                                                                                                                                                                                                                                                                                                                                                                                                                                                                                                                                                                                                                                                                                                                                                                                                                                                                                                                                                                                                                                                                                                                                                                                                                                                                                                                     | 27.5   | 15        | 15         | 90        | 90                                    |
| 27      | "Orbita" grocery shop - "Karaotkel" settlement                                                                                                                                                                                                                                                                                                                                                                                                                                                                                                                                                                                                                                                                                                                                                                                                                                                                                                                                                                                                                                                                                                                                                                                                                                                                                                                                                                                                                                                                                                                                                                                                                                                                                                                                                                                                                                                                                                                                                                                                                                                                                 | 10.6   | 6         | 6          | 57        | 57                                    |
| 33      | "Orbita" grocery shop - Pioneer camp                                                                                                                                                                                                                                                                                                                                                                                                                                                                                                                                                                                                                                                                                                                                                                                                                                                                                                                                                                                                                                                                                                                                                                                                                                                                                                                                                                                                                                                                                                                                                                                                                                                                                                                                                                                                                                                                                                                                                                                                                                                                                           | 15.0   | 8         | 8          | 84        | 84                                    |
|         |                                                                                                                                                                                                                                                                                                                                                                                                                                                                                                                                                                                                                                                                                                                                                                                                                                                                                                                                                                                                                                                                                                                                                                                                                                                                                                                                                                                                                                                                                                                                                                                                                                                                                                                                                                                                                                                                                                                                                                                                                                                                                                                                | 21.1   | 5         | 5          | 50        | 50                                    |
| 38      | "Orbita" grocery shop - Silikatchik                                                                                                                                                                                                                                                                                                                                                                                                                                                                                                                                                                                                                                                                                                                                                                                                                                                                                                                                                                                                                                                                                                                                                                                                                                                                                                                                                                                                                                                                                                                                                                                                                                                                                                                                                                                                                                                                                                                                                                                                                                                                                            | 45.0   | 1         | 1          | 4         | 4                                     |
| 39      | "Kolos" grocery shop - Koyandy                                                                                                                                                                                                                                                                                                                                                                                                                                                                                                                                                                                                                                                                                                                                                                                                                                                                                                                                                                                                                                                                                                                                                                                                                                                                                                                                                                                                                                                                                                                                                                                                                                                                                                                                                                                                                                                                                                                                                                                                                                                                                                 | 9.2    | 2         | 2          | 28        | 28                                    |
| 41      | "Kolos" grosery shop - PMK-6                                                                                                                                                                                                                                                                                                                                                                                                                                                                                                                                                                                                                                                                                                                                                                                                                                                                                                                                                                                                                                                                                                                                                                                                                                                                                                                                                                                                                                                                                                                                                                                                                                                                                                                                                                                                                                                                                                                                                                                                                                                                                                   | 9.2    | 2         | ۷          | 20        | 20                                    |
|         | Liability Company "ALGA"                                                                                                                                                                                                                                                                                                                                                                                                                                                                                                                                                                                                                                                                                                                                                                                                                                                                                                                                                                                                                                                                                                                                                                                                                                                                                                                                                                                                                                                                                                                                                                                                                                                                                                                                                                                                                                                                                                                                                                                                                                                                                                       | 20.1   | 11.       | .,         | 69        | 69                                    |
| 17      | SPTU No.11 - OJSC "Gazmashapparat"                                                                                                                                                                                                                                                                                                                                                                                                                                                                                                                                                                                                                                                                                                                                                                                                                                                                                                                                                                                                                                                                                                                                                                                                                                                                                                                                                                                                                                                                                                                                                                                                                                                                                                                                                                                                                                                                                                                                                                                                                                                                                             | 20.1   | 11        | 11         |           | 4                                     |
| 18      | SPTU No.11 - Railway station                                                                                                                                                                                                                                                                                                                                                                                                                                                                                                                                                                                                                                                                                                                                                                                                                                                                                                                                                                                                                                                                                                                                                                                                                                                                                                                                                                                                                                                                                                                                                                                                                                                                                                                                                                                                                                                                                                                                                                                                                                                                                                   | 34.9   | 5         | 5          | 44        | 44                                    |
| 42      | "Kolos" grocery shop - West                                                                                                                                                                                                                                                                                                                                                                                                                                                                                                                                                                                                                                                                                                                                                                                                                                                                                                                                                                                                                                                                                                                                                                                                                                                                                                                                                                                                                                                                                                                                                                                                                                                                                                                                                                                                                                                                                                                                                                                                                                                                                                    | 14.0   | . 2       | 2          | 29        | 29                                    |
| Closed  | Joint-stock Company "Khalyk Zaman"                                                                                                                                                                                                                                                                                                                                                                                                                                                                                                                                                                                                                                                                                                                                                                                                                                                                                                                                                                                                                                                                                                                                                                                                                                                                                                                                                                                                                                                                                                                                                                                                                                                                                                                                                                                                                                                                                                                                                                                                                                                                                             |        |           |            |           | 40                                    |
| 1       | OJSK "Gazmashapparat" - "Brick factory" settlement                                                                                                                                                                                                                                                                                                                                                                                                                                                                                                                                                                                                                                                                                                                                                                                                                                                                                                                                                                                                                                                                                                                                                                                                                                                                                                                                                                                                                                                                                                                                                                                                                                                                                                                                                                                                                                                                                                                                                                                                                                                                             | 23.7   | 4         | 4          | 40        | 40                                    |
| 2       | Medical center- Isolation hospital                                                                                                                                                                                                                                                                                                                                                                                                                                                                                                                                                                                                                                                                                                                                                                                                                                                                                                                                                                                                                                                                                                                                                                                                                                                                                                                                                                                                                                                                                                                                                                                                                                                                                                                                                                                                                                                                                                                                                                                                                                                                                             | 24.8   | 6         | 6          | 45.5      | 45.5                                  |
| 4       | Micro-rayon No.9 - Dulatov Street                                                                                                                                                                                                                                                                                                                                                                                                                                                                                                                                                                                                                                                                                                                                                                                                                                                                                                                                                                                                                                                                                                                                                                                                                                                                                                                                                                                                                                                                                                                                                                                                                                                                                                                                                                                                                                                                                                                                                                                                                                                                                              | 35.0   | 7         | 7          | 42        | 42                                    |
| 6       | Micro-rayon No.9 - "Avtomatika" settlement                                                                                                                                                                                                                                                                                                                                                                                                                                                                                                                                                                                                                                                                                                                                                                                                                                                                                                                                                                                                                                                                                                                                                                                                                                                                                                                                                                                                                                                                                                                                                                                                                                                                                                                                                                                                                                                                                                                                                                                                                                                                                     | 34.9   | 1         | 1          | 8         | 8                                     |
| 14      | Micro-rayon No.9 - Railway station                                                                                                                                                                                                                                                                                                                                                                                                                                                                                                                                                                                                                                                                                                                                                                                                                                                                                                                                                                                                                                                                                                                                                                                                                                                                                                                                                                                                                                                                                                                                                                                                                                                                                                                                                                                                                                                                                                                                                                                                                                                                                             | 22.0   | 9         | 9          | 60        | 60                                    |
| 16      | "Eurasia" shopping center - Meat packing plant                                                                                                                                                                                                                                                                                                                                                                                                                                                                                                                                                                                                                                                                                                                                                                                                                                                                                                                                                                                                                                                                                                                                                                                                                                                                                                                                                                                                                                                                                                                                                                                                                                                                                                                                                                                                                                                                                                                                                                                                                                                                                 | 31.5   | 10        | 10         | 72        | 72                                    |
| 24      | Micro-rayon No.9 - Lunina Street                                                                                                                                                                                                                                                                                                                                                                                                                                                                                                                                                                                                                                                                                                                                                                                                                                                                                                                                                                                                                                                                                                                                                                                                                                                                                                                                                                                                                                                                                                                                                                                                                                                                                                                                                                                                                                                                                                                                                                                                                                                                                               | 34.0   | 12        | . 12       | 73        | 73                                    |
| 43      | "Kolos" grocery shop - Udarnik                                                                                                                                                                                                                                                                                                                                                                                                                                                                                                                                                                                                                                                                                                                                                                                                                                                                                                                                                                                                                                                                                                                                                                                                                                                                                                                                                                                                                                                                                                                                                                                                                                                                                                                                                                                                                                                                                                                                                                                                                                                                                                 | 22.4   | 3         | 3          | 24        | 24                                    |