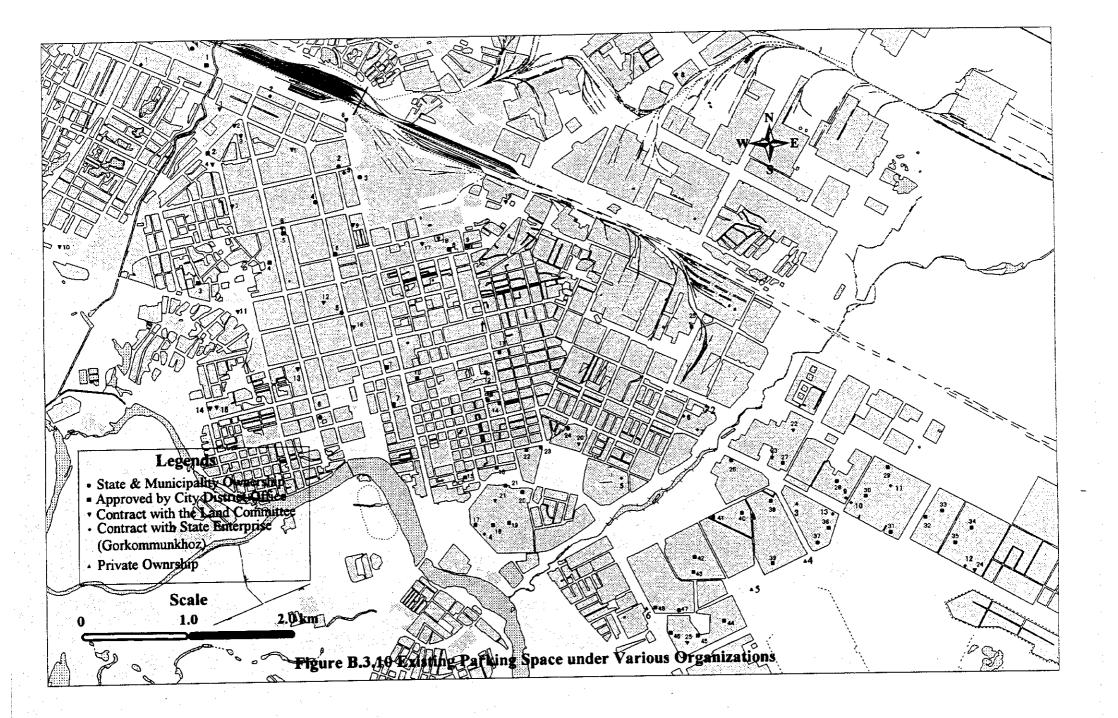

| 600          | 950              | 1,171       | 886         | 1,352        |  |
| Construction Cost  | (mil.USD/km)              | 1.             | 4.6         | 26           | i.3 <sup>*</sup> |             | 36          | 5.3          |  |

## Note)

<sup>\*:</sup> Including construction of underground structures

<sup>\*\*:</sup> Including construction of 4.8km tunnel

**FIGURE** 





Figure B.1.1 Regional Transport Infrastructure







Figure B.1.4 Desired Line of PC Vehicle Trips in 2000



Figure B.1.5 Traffic Volume to/from Astana, 2000





Figure B.1.7 Hourly Traffic Volume Fluctuation













Figure B.3.1 General Flow of Traffic Demand Forecast



Figure B.3.2 Desired Line of PC Vehicle Trips in 2030









Figure B.3.6 Typical Cross Section of Streets











Figure B.3.11 Temporary Parking Demand in 2030