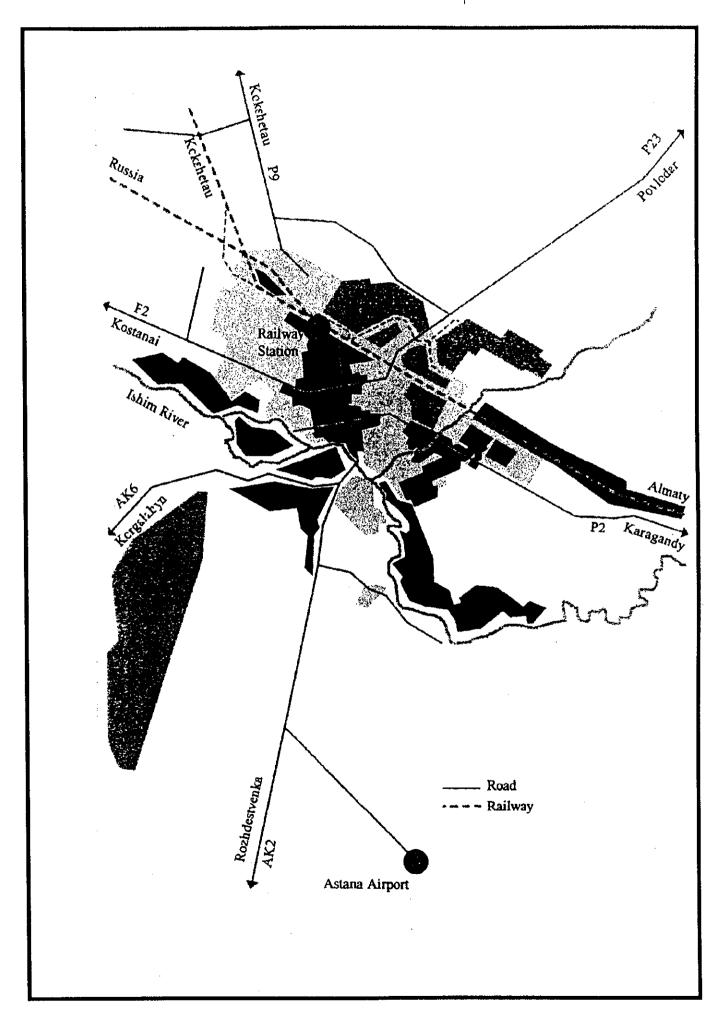

|
| Station            |                           |                |             |              |                  |             |             |              |  |
| Nos.               |                           | 22             | 13          | 22           | 24               | 8           | 28          | 22           |  |
| Ave. Interval      | (m)                       | 429            | 950         | 600          | 950              | 1,171       | 886         | 1,352        |  |
| Construction Cost  | (mil.USD/km)              | 1.             | 4.6         | 26           | i.3 <sup>*</sup> |             | 36          | 5.3          |  |

## Note)

<sup>\*:</sup> Including construction of underground structures

<sup>\*\*:</sup> Including construction of 4.8km tunnel

**FIGURE** 





Figure B.1.1 Regional Transport Infrastructure







Figure B.1.4 Desired Line of PC Vehicle Trips in 2000



Figure B.1.5 Traffic Volume to/from Astana, 2000





Figure B.1.7 Hourly Traffic Volume Fluctuation













Figure B.3.1 General Flow of Traffic Demand Forecast



Figure B.3.2 Desired Line of PC Vehicle Trips in 2030









Figure B.3.6 Typical Cross Section of Streets











Figure B.3.11 Temporary Parking Demand in 2030