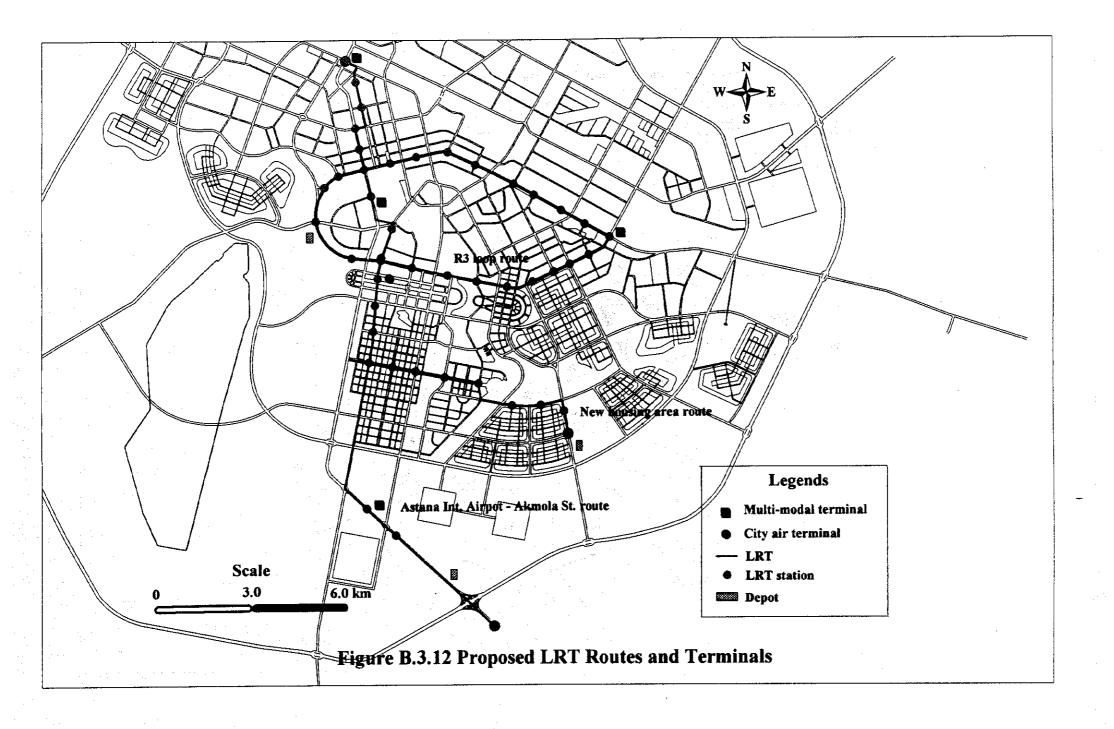

| 886         | 1,352        |  |
| Construction Cost  | (mil.USD/km)              | 1.             | 4.6         | 26           | i.3 <sup>*</sup> |             | 36          | 5.3          |  |

## Note)

<sup>\*:</sup> Including construction of underground structures

<sup>\*\*:</sup> Including construction of 4.8km tunnel

**FIGURE** 





Figure B.1.1 Regional Transport Infrastructure







Figure B.1.4 Desired Line of PC Vehicle Trips in 2000



Figure B.1.5 Traffic Volume to/from Astana, 2000





Figure B.1.7 Hourly Traffic Volume Fluctuation













Figure B.3.1 General Flow of Traffic Demand Forecast



Figure B.3.2 Desired Line of PC Vehicle Trips in 2030









Figure B.3.6 Typical Cross Section of Streets











Figure B.3.11 Temporary Parking Demand in 2030