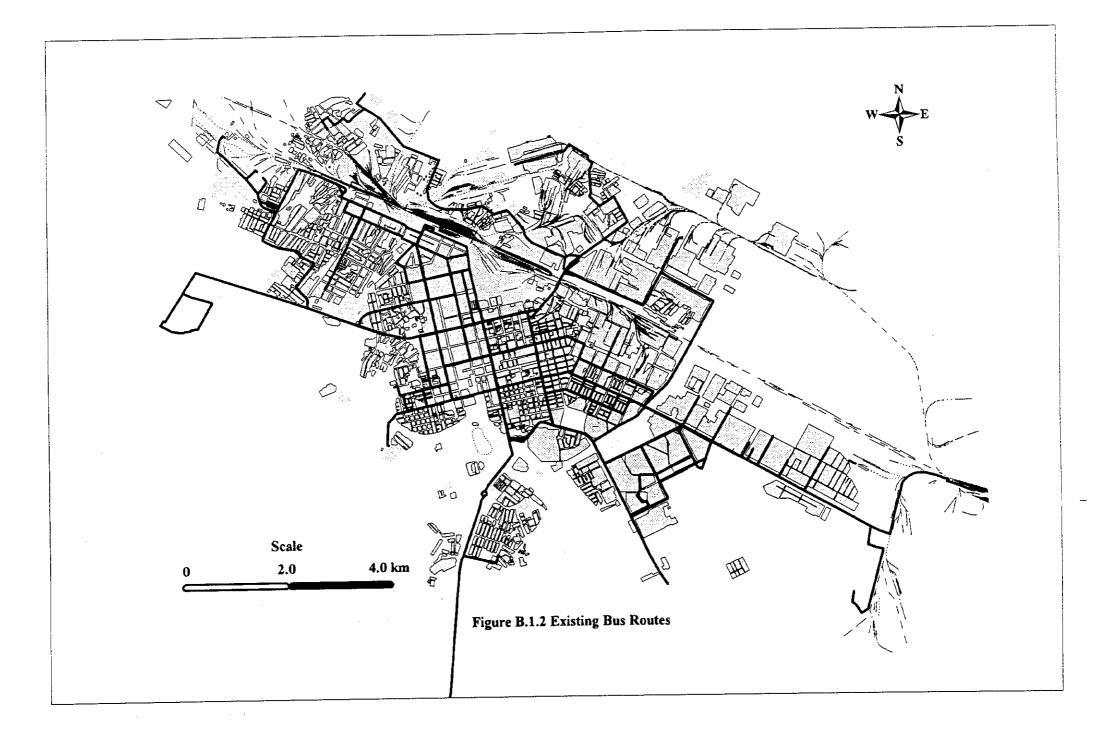

|                |             |              |                  |             |             |              |  |
| Nos.               |                           | 22             | 13          | 22           | 24               | 8           | 28          | 22           |  |
| Ave. Interval      | (m)                       | 429            | 950         | 600          | 950              | 1,171       | 886         | 1,352        |  |
| Construction Cost  | (mil.USD/km)              | 1.             | 4.6         | 26           | i.3 <sup>*</sup> |             | 36          | 5.3          |  |

## Note)

<sup>\*:</sup> Including construction of underground structures

<sup>\*\*:</sup> Including construction of 4.8km tunnel

**FIGURE** 





Figure B.1.1 Regional Transport Infrastructure







Figure B.1.4 Desired Line of PC Vehicle Trips in 2000



Figure B.1.5 Traffic Volume to/from Astana, 2000





Figure B.1.7 Hourly Traffic Volume Fluctuation













Figure B.3.1 General Flow of Traffic Demand Forecast



Figure B.3.2 Desired Line of PC Vehicle Trips in 2030









Figure B.3.6 Typical Cross Section of Streets











Figure B.3.11 Temporary Parking Demand in 2030