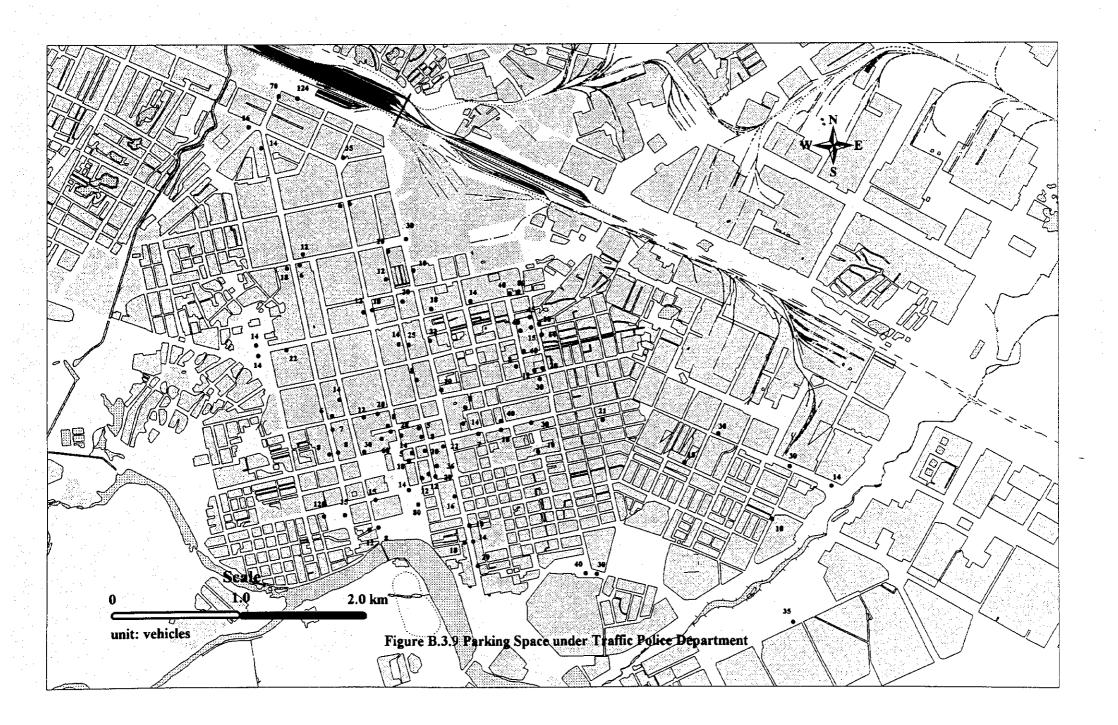

50         | 600          | 950              | 1,171       | 886         | 1,352        |  |
| Construction Cost  | (mil.USD/km)              | 1.             | 4.6         | 26           | i.3 <sup>*</sup> |             | 36          | 5.3          |  |

## Note)

<sup>\*:</sup> Including construction of underground structures

<sup>\*\*:</sup> Including construction of 4.8km tunnel

**FIGURE** 





Figure B.1.1 Regional Transport Infrastructure







Figure B.1.4 Desired Line of PC Vehicle Trips in 2000



Figure B.1.5 Traffic Volume to/from Astana, 2000





Figure B.1.7 Hourly Traffic Volume Fluctuation













Figure B.3.1 General Flow of Traffic Demand Forecast



Figure B.3.2 Desired Line of PC Vehicle Trips in 2030









Figure B.3.6 Typical Cross Section of Streets











Figure B.3.11 Temporary Parking Demand in 2030