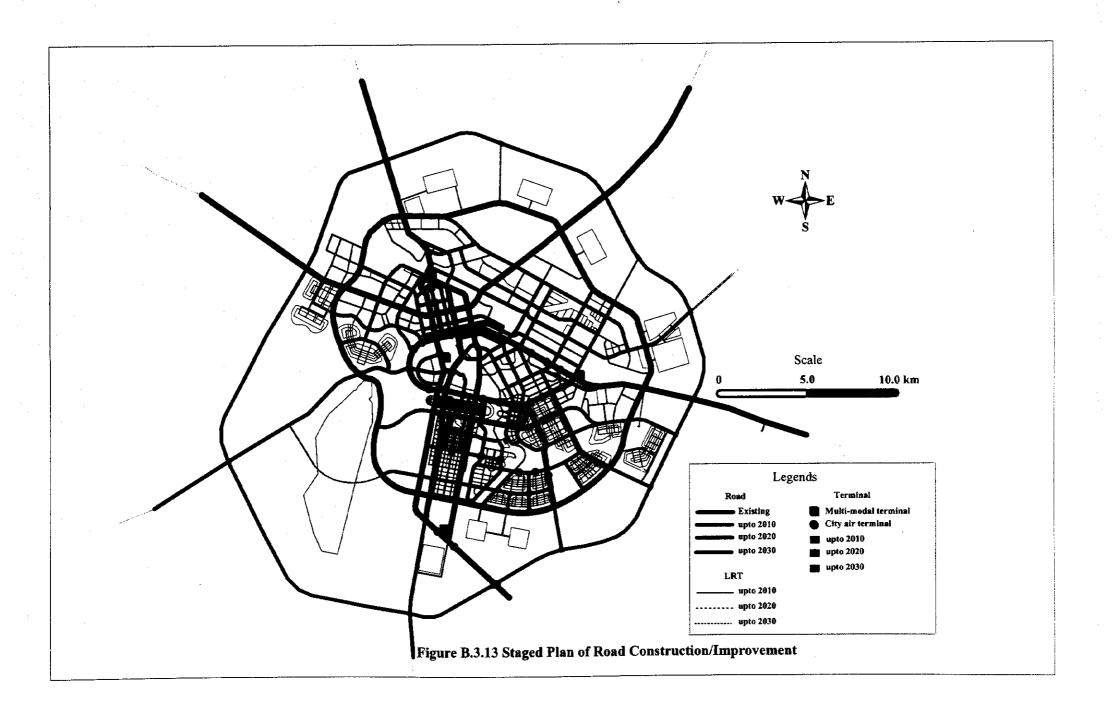

**TABLE** 

Table B.1.1 Public Transport Routes (1/2)

|         | Origin/Destination                                                                                                                                                                                                                                                                                                                                                                                                                                                                                                                                                                                                                                                                                                                                                                                                                                                                                                                                                                                                                                                                                                                                                                                                                                                                                                                                                                                                                                                                                                                                                                                                                                                                                                                                                                                                                                                                                                                                                                                                                                                                                                             | Length | No, of bu | ses        | Number    |                                       |
|---------|--------------------------------------------------------------------------------------------------------------------------------------------------------------------------------------------------------------------------------------------------------------------------------------------------------------------------------------------------------------------------------------------------------------------------------------------------------------------------------------------------------------------------------------------------------------------------------------------------------------------------------------------------------------------------------------------------------------------------------------------------------------------------------------------------------------------------------------------------------------------------------------------------------------------------------------------------------------------------------------------------------------------------------------------------------------------------------------------------------------------------------------------------------------------------------------------------------------------------------------------------------------------------------------------------------------------------------------------------------------------------------------------------------------------------------------------------------------------------------------------------------------------------------------------------------------------------------------------------------------------------------------------------------------------------------------------------------------------------------------------------------------------------------------------------------------------------------------------------------------------------------------------------------------------------------------------------------------------------------------------------------------------------------------------------------------------------------------------------------------------------------|--------|-----------|------------|-----------|---------------------------------------|
| No.     |                                                                                                                                                                                                                                                                                                                                                                                                                                                                                                                                                                                                                                                                                                                                                                                                                                                                                                                                                                                                                                                                                                                                                                                                                                                                                                                                                                                                                                                                                                                                                                                                                                                                                                                                                                                                                                                                                                                                                                                                                                                                                                                                |        |           |            | operation |                                       |
|         |                                                                                                                                                                                                                                                                                                                                                                                                                                                                                                                                                                                                                                                                                                                                                                                                                                                                                                                                                                                                                                                                                                                                                                                                                                                                                                                                                                                                                                                                                                                                                                                                                                                                                                                                                                                                                                                                                                                                                                                                                                                                                                                                |        | -         | week end   | -         |                                       |
|         | <u> </u>                                                                                                                                                                                                                                                                                                                                                                                                                                                                                                                                                                                                                                                                                                                                                                                                                                                                                                                                                                                                                                                                                                                                                                                                                                                                                                                                                                                                                                                                                                                                                                                                                                                                                                                                                                                                                                                                                                                                                                                                                                                                                                                       | (km)   | (veh.)    | (veh.)     | (min.)    | (min.)                                |
| Open Jo | int-stock company "Autopark No.1"                                                                                                                                                                                                                                                                                                                                                                                                                                                                                                                                                                                                                                                                                                                                                                                                                                                                                                                                                                                                                                                                                                                                                                                                                                                                                                                                                                                                                                                                                                                                                                                                                                                                                                                                                                                                                                                                                                                                                                                                                                                                                              |        | ÷         |            |           | 1.0                                   |
| 3       | OJSC "Atriko" - Railway station                                                                                                                                                                                                                                                                                                                                                                                                                                                                                                                                                                                                                                                                                                                                                                                                                                                                                                                                                                                                                                                                                                                                                                                                                                                                                                                                                                                                                                                                                                                                                                                                                                                                                                                                                                                                                                                                                                                                                                                                                                                                                                | 23.3   | 12        | 12         | 116       | 116                                   |
| 8       | Micro-rayon No.9 - sovkhoz by Kirov                                                                                                                                                                                                                                                                                                                                                                                                                                                                                                                                                                                                                                                                                                                                                                                                                                                                                                                                                                                                                                                                                                                                                                                                                                                                                                                                                                                                                                                                                                                                                                                                                                                                                                                                                                                                                                                                                                                                                                                                                                                                                            | 29.8   | 14        | . 11       | 100       | 80                                    |
| 9       | Rayon hospital - Railway station                                                                                                                                                                                                                                                                                                                                                                                                                                                                                                                                                                                                                                                                                                                                                                                                                                                                                                                                                                                                                                                                                                                                                                                                                                                                                                                                                                                                                                                                                                                                                                                                                                                                                                                                                                                                                                                                                                                                                                                                                                                                                               | 22.3   | 11        | 10         | 144       | 94                                    |
| 10      | Railway station - Airport                                                                                                                                                                                                                                                                                                                                                                                                                                                                                                                                                                                                                                                                                                                                                                                                                                                                                                                                                                                                                                                                                                                                                                                                                                                                                                                                                                                                                                                                                                                                                                                                                                                                                                                                                                                                                                                                                                                                                                                                                                                                                                      | 43.3   | 5         | 5          | 40        | 40                                    |
| 21      | Railway station - DOSAAF                                                                                                                                                                                                                                                                                                                                                                                                                                                                                                                                                                                                                                                                                                                                                                                                                                                                                                                                                                                                                                                                                                                                                                                                                                                                                                                                                                                                                                                                                                                                                                                                                                                                                                                                                                                                                                                                                                                                                                                                                                                                                                       | 18.9   | 4         | . 4        | 44.5      | 44.5                                  |
| 23      | Misro-rayon No.9 - Railway station                                                                                                                                                                                                                                                                                                                                                                                                                                                                                                                                                                                                                                                                                                                                                                                                                                                                                                                                                                                                                                                                                                                                                                                                                                                                                                                                                                                                                                                                                                                                                                                                                                                                                                                                                                                                                                                                                                                                                                                                                                                                                             | 32.7   | 14        | 13         | 108       | 75                                    |
| 25      | Mental hospital - Railway station                                                                                                                                                                                                                                                                                                                                                                                                                                                                                                                                                                                                                                                                                                                                                                                                                                                                                                                                                                                                                                                                                                                                                                                                                                                                                                                                                                                                                                                                                                                                                                                                                                                                                                                                                                                                                                                                                                                                                                                                                                                                                              | 23.0   | 20        | 14         | 184       | 155                                   |
| 31      | station                                                                                                                                                                                                                                                                                                                                                                                                                                                                                                                                                                                                                                                                                                                                                                                                                                                                                                                                                                                                                                                                                                                                                                                                                                                                                                                                                                                                                                                                                                                                                                                                                                                                                                                                                                                                                                                                                                                                                                                                                                                                                                                        | 17.7   | 4         | 5          | 48        | 60                                    |
| 32      | "Kolos" grocery shop - Hothouse complex                                                                                                                                                                                                                                                                                                                                                                                                                                                                                                                                                                                                                                                                                                                                                                                                                                                                                                                                                                                                                                                                                                                                                                                                                                                                                                                                                                                                                                                                                                                                                                                                                                                                                                                                                                                                                                                                                                                                                                                                                                                                                        | 19.2   | 4         | 6          | 46        | 69                                    |
| 35      | station of the state of the sta | 23.8   | 1         | 2          | 9         | 19                                    |
| 36      | Abylai-Khan Avenue - "Prigorodnyi" settlement                                                                                                                                                                                                                                                                                                                                                                                                                                                                                                                                                                                                                                                                                                                                                                                                                                                                                                                                                                                                                                                                                                                                                                                                                                                                                                                                                                                                                                                                                                                                                                                                                                                                                                                                                                                                                                                                                                                                                                                                                                                                                  | 38.5   | 2         | 2          | 16        | 16                                    |
| 37      | Railway station - "Prigorodnyi" settlement                                                                                                                                                                                                                                                                                                                                                                                                                                                                                                                                                                                                                                                                                                                                                                                                                                                                                                                                                                                                                                                                                                                                                                                                                                                                                                                                                                                                                                                                                                                                                                                                                                                                                                                                                                                                                                                                                                                                                                                                                                                                                     | 37.2   | 1         | <b>2</b> . | 8 .:      | 16                                    |
|         | Liability Company "Sputnik-2"                                                                                                                                                                                                                                                                                                                                                                                                                                                                                                                                                                                                                                                                                                                                                                                                                                                                                                                                                                                                                                                                                                                                                                                                                                                                                                                                                                                                                                                                                                                                                                                                                                                                                                                                                                                                                                                                                                                                                                                                                                                                                                  |        |           | 3230       |           | 1 1 1 1 1 1 1 1 1 1 1 1 1 1 1 1 1 1 1 |
| 5       | Micro-rayon No.9 - Meat packing plant                                                                                                                                                                                                                                                                                                                                                                                                                                                                                                                                                                                                                                                                                                                                                                                                                                                                                                                                                                                                                                                                                                                                                                                                                                                                                                                                                                                                                                                                                                                                                                                                                                                                                                                                                                                                                                                                                                                                                                                                                                                                                          | 35.6   | 12        | 10         | 75        | 59.5                                  |
| 22      | Bridge trafficway - Railway station                                                                                                                                                                                                                                                                                                                                                                                                                                                                                                                                                                                                                                                                                                                                                                                                                                                                                                                                                                                                                                                                                                                                                                                                                                                                                                                                                                                                                                                                                                                                                                                                                                                                                                                                                                                                                                                                                                                                                                                                                                                                                            | 34.0   | 7         | . 5        | 45.5      | 32.5                                  |
| 34      | "Kolos" grocery shop - "AP-2" service station                                                                                                                                                                                                                                                                                                                                                                                                                                                                                                                                                                                                                                                                                                                                                                                                                                                                                                                                                                                                                                                                                                                                                                                                                                                                                                                                                                                                                                                                                                                                                                                                                                                                                                                                                                                                                                                                                                                                                                                                                                                                                  | 19.3   | 1         | 1          | . 13      | 13.                                   |
|         | Liability Company "BUS"                                                                                                                                                                                                                                                                                                                                                                                                                                                                                                                                                                                                                                                                                                                                                                                                                                                                                                                                                                                                                                                                                                                                                                                                                                                                                                                                                                                                                                                                                                                                                                                                                                                                                                                                                                                                                                                                                                                                                                                                                                                                                                        |        | _         |            |           |                                       |
| 7       | Agrostation - UM TTS                                                                                                                                                                                                                                                                                                                                                                                                                                                                                                                                                                                                                                                                                                                                                                                                                                                                                                                                                                                                                                                                                                                                                                                                                                                                                                                                                                                                                                                                                                                                                                                                                                                                                                                                                                                                                                                                                                                                                                                                                                                                                                           | 21.1   | 2 .       | 2          | 10        | 10                                    |
| 11      | Rayon hospital - Railway station                                                                                                                                                                                                                                                                                                                                                                                                                                                                                                                                                                                                                                                                                                                                                                                                                                                                                                                                                                                                                                                                                                                                                                                                                                                                                                                                                                                                                                                                                                                                                                                                                                                                                                                                                                                                                                                                                                                                                                                                                                                                                               | 24.1   | 16        | 16         | 120       | 120                                   |
| 12      | OJSC "Gazmashapparat" - Meat packing plant                                                                                                                                                                                                                                                                                                                                                                                                                                                                                                                                                                                                                                                                                                                                                                                                                                                                                                                                                                                                                                                                                                                                                                                                                                                                                                                                                                                                                                                                                                                                                                                                                                                                                                                                                                                                                                                                                                                                                                                                                                                                                     | 22.3   | 5         | 5          | 45        | 45                                    |
| 13      | Agrostation - "Promyshlennyi" settlement                                                                                                                                                                                                                                                                                                                                                                                                                                                                                                                                                                                                                                                                                                                                                                                                                                                                                                                                                                                                                                                                                                                                                                                                                                                                                                                                                                                                                                                                                                                                                                                                                                                                                                                                                                                                                                                                                                                                                                                                                                                                                       | 40.6   | 10        | 10         | 60        | 60                                    |
| 15      | OJSC "Atriko" - Railway station                                                                                                                                                                                                                                                                                                                                                                                                                                                                                                                                                                                                                                                                                                                                                                                                                                                                                                                                                                                                                                                                                                                                                                                                                                                                                                                                                                                                                                                                                                                                                                                                                                                                                                                                                                                                                                                                                                                                                                                                                                                                                                | 23.5   | 10        | 10         | 100       | 100                                   |
| 19      | OJSC "Atriko" - Railway station                                                                                                                                                                                                                                                                                                                                                                                                                                                                                                                                                                                                                                                                                                                                                                                                                                                                                                                                                                                                                                                                                                                                                                                                                                                                                                                                                                                                                                                                                                                                                                                                                                                                                                                                                                                                                                                                                                                                                                                                                                                                                                | 23.5   | 12        | 12         | 120       | 120                                   |
| 20      | Agrostation - "Al-Faraby" micro-rayon                                                                                                                                                                                                                                                                                                                                                                                                                                                                                                                                                                                                                                                                                                                                                                                                                                                                                                                                                                                                                                                                                                                                                                                                                                                                                                                                                                                                                                                                                                                                                                                                                                                                                                                                                                                                                                                                                                                                                                                                                                                                                          | 28.2   | 17        | 17         | 120       | 120                                   |
| 26      | "Stroitel" cinema - "Karaotkel" settlement                                                                                                                                                                                                                                                                                                                                                                                                                                                                                                                                                                                                                                                                                                                                                                                                                                                                                                                                                                                                                                                                                                                                                                                                                                                                                                                                                                                                                                                                                                                                                                                                                                                                                                                                                                                                                                                                                                                                                                                                                                                                                     | 27.5   | 15        | 15         | 90        | 90                                    |
| 27      | "Orbita" grocery shop - "Karaotkel" settlement                                                                                                                                                                                                                                                                                                                                                                                                                                                                                                                                                                                                                                                                                                                                                                                                                                                                                                                                                                                                                                                                                                                                                                                                                                                                                                                                                                                                                                                                                                                                                                                                                                                                                                                                                                                                                                                                                                                                                                                                                                                                                 | 10.6   | 6         | 6          | 57        | 57                                    |
| 33      | "Orbita" grocery shop - Pioneer camp                                                                                                                                                                                                                                                                                                                                                                                                                                                                                                                                                                                                                                                                                                                                                                                                                                                                                                                                                                                                                                                                                                                                                                                                                                                                                                                                                                                                                                                                                                                                                                                                                                                                                                                                                                                                                                                                                                                                                                                                                                                                                           | 15.0   | 8         | 8          | 84        | 84                                    |
|         |                                                                                                                                                                                                                                                                                                                                                                                                                                                                                                                                                                                                                                                                                                                                                                                                                                                                                                                                                                                                                                                                                                                                                                                                                                                                                                                                                                                                                                                                                                                                                                                                                                                                                                                                                                                                                                                                                                                                                                                                                                                                                                                                | 21.1   | 5         | 5          | 50        | 50                                    |
| 38      | "Orbita" grocery shop - Silikatchik                                                                                                                                                                                                                                                                                                                                                                                                                                                                                                                                                                                                                                                                                                                                                                                                                                                                                                                                                                                                                                                                                                                                                                                                                                                                                                                                                                                                                                                                                                                                                                                                                                                                                                                                                                                                                                                                                                                                                                                                                                                                                            | 45.0   | 1         | 1          | 4         | 4                                     |
| 39      | "Kolos" grocery shop - Koyandy                                                                                                                                                                                                                                                                                                                                                                                                                                                                                                                                                                                                                                                                                                                                                                                                                                                                                                                                                                                                                                                                                                                                                                                                                                                                                                                                                                                                                                                                                                                                                                                                                                                                                                                                                                                                                                                                                                                                                                                                                                                                                                 | 9.2    | 2         | 2          | 28        | 28                                    |
| 41      | "Kolos" grosery shop - PMK-6                                                                                                                                                                                                                                                                                                                                                                                                                                                                                                                                                                                                                                                                                                                                                                                                                                                                                                                                                                                                                                                                                                                                                                                                                                                                                                                                                                                                                                                                                                                                                                                                                                                                                                                                                                                                                                                                                                                                                                                                                                                                                                   | 9.2    | 2         | ۷          | 20        | 20                                    |
|         | Liability Company "ALGA"                                                                                                                                                                                                                                                                                                                                                                                                                                                                                                                                                                                                                                                                                                                                                                                                                                                                                                                                                                                                                                                                                                                                                                                                                                                                                                                                                                                                                                                                                                                                                                                                                                                                                                                                                                                                                                                                                                                                                                                                                                                                                                       | 20.1   | 11.       | .,         | 69        | 69                                    |
| 17      | SPTU No.11 - OJSC "Gazmashapparat"                                                                                                                                                                                                                                                                                                                                                                                                                                                                                                                                                                                                                                                                                                                                                                                                                                                                                                                                                                                                                                                                                                                                                                                                                                                                                                                                                                                                                                                                                                                                                                                                                                                                                                                                                                                                                                                                                                                                                                                                                                                                                             | 20.1   | 11        | 11         |           | 4                                     |
| 18      | SPTU No.11 - Railway station                                                                                                                                                                                                                                                                                                                                                                                                                                                                                                                                                                                                                                                                                                                                                                                                                                                                                                                                                                                                                                                                                                                                                                                                                                                                                                                                                                                                                                                                                                                                                                                                                                                                                                                                                                                                                                                                                                                                                                                                                                                                                                   | 34.9   | 5         | 5          | 44        | 44                                    |
| 42      | "Kolos" grocery shop - West                                                                                                                                                                                                                                                                                                                                                                                                                                                                                                                                                                                                                                                                                                                                                                                                                                                                                                                                                                                                                                                                                                                                                                                                                                                                                                                                                                                                                                                                                                                                                                                                                                                                                                                                                                                                                                                                                                                                                                                                                                                                                                    | 14.0   | . 2       | 2          | 29        | 29                                    |
| Closed  | Joint-stock Company "Khalyk Zaman"                                                                                                                                                                                                                                                                                                                                                                                                                                                                                                                                                                                                                                                                                                                                                                                                                                                                                                                                                                                                                                                                                                                                                                                                                                                                                                                                                                                                                                                                                                                                                                                                                                                                                                                                                                                                                                                                                                                                                                                                                                                                                             |        |           |            |           | 40                                    |
| 1       | OJSK "Gazmashapparat" - "Brick factory" settlement                                                                                                                                                                                                                                                                                                                                                                                                                                                                                                                                                                                                                                                                                                                                                                                                                                                                                                                                                                                                                                                                                                                                                                                                                                                                                                                                                                                                                                                                                                                                                                                                                                                                                                                                                                                                                                                                                                                                                                                                                                                                             | 23.7   | 4         | 4          | 40        | 40                                    |
| 2       | Medical center- Isolation hospital                                                                                                                                                                                                                                                                                                                                                                                                                                                                                                                                                                                                                                                                                                                                                                                                                                                                                                                                                                                                                                                                                                                                                                                                                                                                                                                                                                                                                                                                                                                                                                                                                                                                                                                                                                                                                                                                                                                                                                                                                                                                                             | 24.8   | 6         | 6          | 45.5      | 45.5                                  |
| 4       | Micro-rayon No.9 - Dulatov Street                                                                                                                                                                                                                                                                                                                                                                                                                                                                                                                                                                                                                                                                                                                                                                                                                                                                                                                                                                                                                                                                                                                                                                                                                                                                                                                                                                                                                                                                                                                                                                                                                                                                                                                                                                                                                                                                                                                                                                                                                                                                                              | 35.0   | 7         | 7          | 42        | 42                                    |
| 6       | Micro-rayon No.9 - "Avtomatika" settlement                                                                                                                                                                                                                                                                                                                                                                                                                                                                                                                                                                                                                                                                                                                                                                                                                                                                                                                                                                                                                                                                                                                                                                                                                                                                                                                                                                                                                                                                                                                                                                                                                                                                                                                                                                                                                                                                                                                                                                                                                                                                                     | 34.9   | 1         | 1          | 8         | 8                                     |
| 14      | Micro-rayon No.9 - Railway station                                                                                                                                                                                                                                                                                                                                                                                                                                                                                                                                                                                                                                                                                                                                                                                                                                                                                                                                                                                                                                                                                                                                                                                                                                                                                                                                                                                                                                                                                                                                                                                                                                                                                                                                                                                                                                                                                                                                                                                                                                                                                             | 22.0   | 9         | 9          | 60        | 60                                    |
| 16      | "Eurasia" shopping center - Meat packing plant                                                                                                                                                                                                                                                                                                                                                                                                                                                                                                                                                                                                                                                                                                                                                                                                                                                                                                                                                                                                                                                                                                                                                                                                                                                                                                                                                                                                                                                                                                                                                                                                                                                                                                                                                                                                                                                                                                                                                                                                                                                                                 | 31.5   | 10        | 10         | 72        | 72                                    |
| 24      | Micro-rayon No.9 - Lunina Street                                                                                                                                                                                                                                                                                                                                                                                                                                                                                                                                                                                                                                                                                                                                                                                                                                                                                                                                                                                                                                                                                                                                                                                                                                                                                                                                                                                                                                                                                                                                                                                                                                                                                                                                                                                                                                                                                                                                                                                                                                                                                               | 34.0   | 12        | . 12       | 73        | 73                                    |
| 43      | "Kolos" grocery shop - Udarnik                                                                                                                                                                                                                                                                                                                                                                                                                                                                                                                                                                                                                                                                                                                                                                                                                                                                                                                                                                                                                                                                                                                                                                                                                                                                                                                                                                                                                                                                                                                                                                                                                                                                                                                                                                                                                                                                                                                                                                                                                                                                                                 | 22.4   | 3         | 3          | 24        | 24                                    |