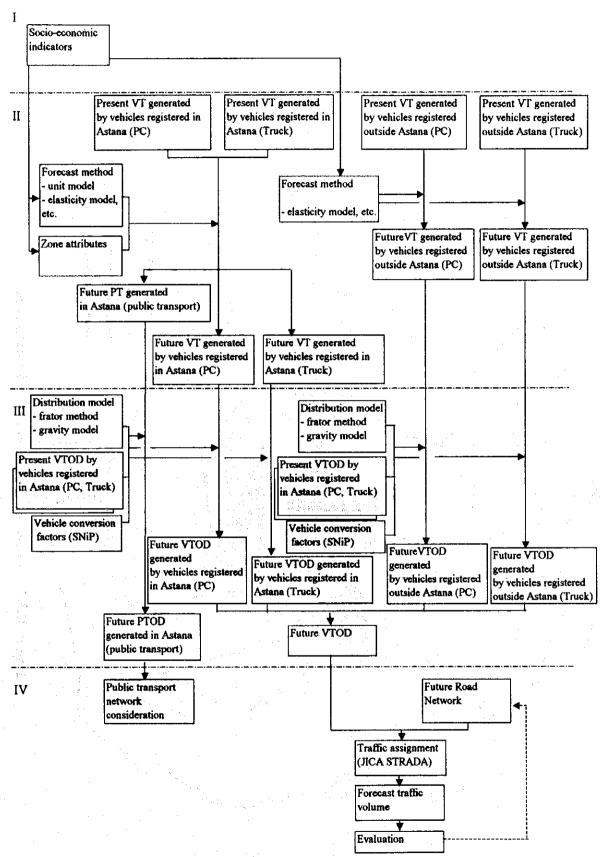

**TABLE** 

Table B.1.1 Public Transport Routes (1/2)

|         | Origin/Destination                                                                                                                                                                                                                                                                                                                                                                                                                                                                                                                                                                                                                                                                                                                                                                                                                                                                                                                                                                                                                                                                                                                                                                                                                                                                                                                                                                                                                                                                                                                                                                                                                                                                                                                                                                                                                                                                                                                                                                                                                                                                                                             | Length | No, of bu | ses        | Number    |                                       |
|---------|--------------------------------------------------------------------------------------------------------------------------------------------------------------------------------------------------------------------------------------------------------------------------------------------------------------------------------------------------------------------------------------------------------------------------------------------------------------------------------------------------------------------------------------------------------------------------------------------------------------------------------------------------------------------------------------------------------------------------------------------------------------------------------------------------------------------------------------------------------------------------------------------------------------------------------------------------------------------------------------------------------------------------------------------------------------------------------------------------------------------------------------------------------------------------------------------------------------------------------------------------------------------------------------------------------------------------------------------------------------------------------------------------------------------------------------------------------------------------------------------------------------------------------------------------------------------------------------------------------------------------------------------------------------------------------------------------------------------------------------------------------------------------------------------------------------------------------------------------------------------------------------------------------------------------------------------------------------------------------------------------------------------------------------------------------------------------------------------------------------------------------|--------|-----------|------------|-----------|---------------------------------------|
| No.     |                                                                                                                                                                                                                                                                                                                                                                                                                                                                                                                                                                                                                                                                                                                                                                                                                                                                                                                                                                                                                                                                                                                                                                                                                                                                                                                                                                                                                                                                                                                                                                                                                                                                                                                                                                                                                                                                                                                                                                                                                                                                                                                                |        |           |            | operation |                                       |
|         |                                                                                                                                                                                                                                                                                                                                                                                                                                                                                                                                                                                                                                                                                                                                                                                                                                                                                                                                                                                                                                                                                                                                                                                                                                                                                                                                                                                                                                                                                                                                                                                                                                                                                                                                                                                                                                                                                                                                                                                                                                                                                                                                |        | -         | week end   | -         |                                       |
|         | <u> </u>                                                                                                                                                                                                                                                                                                                                                                                                                                                                                                                                                                                                                                                                                                                                                                                                                                                                                                                                                                                                                                                                                                                                                                                                                                                                                                                                                                                                                                                                                                                                                                                                                                                                                                                                                                                                                                                                                                                                                                                                                                                                                                                       | (km)   | (veh.)    | (veh.)     | (min.)    | (min.)                                |
| Open Jo | int-stock company "Autopark No.1"                                                                                                                                                                                                                                                                                                                                                                                                                                                                                                                                                                                                                                                                                                                                                                                                                                                                                                                                                                                                                                                                                                                                                                                                                                                                                                                                                                                                                                                                                                                                                                                                                                                                                                                                                                                                                                                                                                                                                                                                                                                                                              |        | ÷         |            |           | 1.0                                   |
| 3       | OJSC "Atriko" - Railway station                                                                                                                                                                                                                                                                                                                                                                                                                                                                                                                                                                                                                                                                                                                                                                                                                                                                                                                                                                                                                                                                                                                                                                                                                                                                                                                                                                                                                                                                                                                                                                                                                                                                                                                                                                                                                                                                                                                                                                                                                                                                                                | 23.3   | 12        | 12         | 116       | 116                                   |
| 8       | Micro-rayon No.9 - sovkhoz by Kirov                                                                                                                                                                                                                                                                                                                                                                                                                                                                                                                                                                                                                                                                                                                                                                                                                                                                                                                                                                                                                                                                                                                                                                                                                                                                                                                                                                                                                                                                                                                                                                                                                                                                                                                                                                                                                                                                                                                                                                                                                                                                                            | 29.8   | 14        | . 11       | 100       | 80                                    |
| 9       | Rayon hospital - Railway station                                                                                                                                                                                                                                                                                                                                                                                                                                                                                                                                                                                                                                                                                                                                                                                                                                                                                                                                                                                                                                                                                                                                                                                                                                                                                                                                                                                                                                                                                                                                                                                                                                                                                                                                                                                                                                                                                                                                                                                                                                                                                               | 22.3   | 11        | 10         | 144       | 94                                    |
| 10      | Railway station - Airport                                                                                                                                                                                                                                                                                                                                                                                                                                                                                                                                                                                                                                                                                                                                                                                                                                                                                                                                                                                                                                                                                                                                                                                                                                                                                                                                                                                                                                                                                                                                                                                                                                                                                                                                                                                                                                                                                                                                                                                                                                                                                                      | 43.3   | 5         | 5          | 40        | 40                                    |
| 21      | Railway station - DOSAAF                                                                                                                                                                                                                                                                                                                                                                                                                                                                                                                                                                                                                                                                                                                                                                                                                                                                                                                                                                                                                                                                                                                                                                                                                                                                                                                                                                                                                                                                                                                                                                                                                                                                                                                                                                                                                                                                                                                                                                                                                                                                                                       | 18.9   | 4         | . 4        | 44.5      | 44.5                                  |
| 23      | Misro-rayon No.9 - Railway station                                                                                                                                                                                                                                                                                                                                                                                                                                                                                                                                                                                                                                                                                                                                                                                                                                                                                                                                                                                                                                                                                                                                                                                                                                                                                                                                                                                                                                                                                                                                                                                                                                                                                                                                                                                                                                                                                                                                                                                                                                                                                             | 32.7   | 14        | 13         | 108       | 75                                    |
| 25      | Mental hospital - Railway station                                                                                                                                                                                                                                                                                                                                                                                                                                                                                                                                                                                                                                                                                                                                                                                                                                                                                                                                                                                                                                                                                                                                                                                                                                                                                                                                                                                                                                                                                                                                                                                                                                                                                                                                                                                                                                                                                                                                                                                                                                                                                              | 23.0   | 20        | 14         | 184       | 155                                   |
| 31      | station                                                                                                                                                                                                                                                                                                                                                                                                                                                                                                                                                                                                                                                                                                                                                                                                                                                                                                                                                                                                                                                                                                                                                                                                                                                                                                                                                                                                                                                                                                                                                                                                                                                                                                                                                                                                                                                                                                                                                                                                                                                                                                                        | 17.7   | 4         | 5          | 48        | 60                                    |
| 32      | "Kolos" grocery shop - Hothouse complex                                                                                                                                                                                                                                                                                                                                                                                                                                                                                                                                                                                                                                                                                                                                                                                                                                                                                                                                                                                                                                                                                                                                                                                                                                                                                                                                                                                                                                                                                                                                                                                                                                                                                                                                                                                                                                                                                                                                                                                                                                                                                        | 19.2   | 4         | 6          | 46        | 69                                    |
| 35      | station of the state of the sta | 23.8   | 1         | 2          | 9         | 19                                    |
| 36      | Abylai-Khan Avenue - "Prigorodnyi" settlement                                                                                                                                                                                                                                                                                                                                                                                                                                                                                                                                                                                                                                                                                                                                                                                                                                                                                                                                                                                                                                                                                                                                                                                                                                                                                                                                                                                                                                                                                                                                                                                                                                                                                                                                                                                                                                                                                                                                                                                                                                                                                  | 38.5   | 2         | 2          | 16        | 16                                    |
| 37      | Railway station - "Prigorodnyi" settlement                                                                                                                                                                                                                                                                                                                                                                                                                                                                                                                                                                                                                                                                                                                                                                                                                                                                                                                                                                                                                                                                                                                                                                                                                                                                                                                                                                                                                                                                                                                                                                                                                                                                                                                                                                                                                                                                                                                                                                                                                                                                                     | 37.2   | 1         | <b>2</b> . | 8 .:      | 16                                    |
|         | Liability Company "Sputnik-2"                                                                                                                                                                                                                                                                                                                                                                                                                                                                                                                                                                                                                                                                                                                                                                                                                                                                                                                                                                                                                                                                                                                                                                                                                                                                                                                                                                                                                                                                                                                                                                                                                                                                                                                                                                                                                                                                                                                                                                                                                                                                                                  |        |           | 3230       |           | 1 1 1 1 1 1 1 1 1 1 1 1 1 1 1 1 1 1 1 |
| 5       | Micro-rayon No.9 - Meat packing plant                                                                                                                                                                                                                                                                                                                                                                                                                                                                                                                                                                                                                                                                                                                                                                                                                                                                                                                                                                                                                                                                                                                                                                                                                                                                                                                                                                                                                                                                                                                                                                                                                                                                                                                                                                                                                                                                                                                                                                                                                                                                                          | 35.6   | 12        | 10         | 75        | 59.5                                  |
| 22      | Bridge trafficway - Railway station                                                                                                                                                                                                                                                                                                                                                                                                                                                                                                                                                                                                                                                                                                                                                                                                                                                                                                                                                                                                                                                                                                                                                                                                                                                                                                                                                                                                                                                                                                                                                                                                                                                                                                                                                                                                                                                                                                                                                                                                                                                                                            | 34.0   | 7         | . 5        | 45.5      | 32.5                                  |
| 34      | "Kolos" grocery shop - "AP-2" service station                                                                                                                                                                                                                                                                                                                                                                                                                                                                                                                                                                                                                                                                                                                                                                                                                                                                                                                                                                                                                                                                                                                                                                                                                                                                                                                                                                                                                                                                                                                                                                                                                                                                                                                                                                                                                                                                                                                                                                                                                                                                                  | 19.3   | 1         | 1          | . 13      | 13.                                   |
|         | Liability Company "BUS"                                                                                                                                                                                                                                                                                                                                                                                                                                                                                                                                                                                                                                                                                                                                                                                                                                                                                                                                                                                                                                                                                                                                                                                                                                                                                                                                                                                                                                                                                                                                                                                                                                                                                                                                                                                                                                                                                                                                                                                                                                                                                                        |        | _         |            |           |                                       |
| 7       | Agrostation - UM TTS                                                                                                                                                                                                                                                                                                                                                                                                                                                                                                                                                                                                                                                                                                                                                                                                                                                                                                                                                                                                                                                                                                                                                                                                                                                                                                                                                                                                                                                                                                                                                                                                                                                                                                                                                                                                                                                                                                                                                                                                                                                                                                           | 21.1   | 2 .       | 2          | 10        | 10                                    |
| 11      | Rayon hospital - Railway station                                                                                                                                                                                                                                                                                                                                                                                                                                                                                                                                                                                                                                                                                                                                                                                                                                                                                                                                                                                                                                                                                                                                                                                                                                                                                                                                                                                                                                                                                                                                                                                                                                                                                                                                                                                                                                                                                                                                                                                                                                                                                               | 24.1   | 16        | 16         | 120       | 120                                   |
| 12      | OJSC "Gazmashapparat" - Meat packing plant                                                                                                                                                                                                                                                                                                                                                                                                                                                                                                                                                                                                                                                                                                                                                                                                                                                                                                                                                                                                                                                                                                                                                                                                                                                                                                                                                                                                                                                                                                                                                                                                                                                                                                                                                                                                                                                                                                                                                                                                                                                                                     | 22.3   | 5         | 5          | 45        | 45                                    |
| 13      | Agrostation - "Promyshlennyi" settlement                                                                                                                                                                                                                                                                                                                                                                                                                                                                                                                                                                                                                                                                                                                                                                                                                                                                                                                                                                                                                                                                                                                                                                                                                                                                                                                                                                                                                                                                                                                                                                                                                                                                                                                                                                                                                                                                                                                                                                                                                                                                                       | 40.6   | 10        | 10         | 60        | 60                                    |
| 15      | OJSC "Atriko" - Railway station                                                                                                                                                                                                                                                                                                                                                                                                                                                                                                                                                                                                                                                                                                                                                                                                                                                                                                                                                                                                                                                                                                                                                                                                                                                                                                                                                                                                                                                                                                                                                                                                                                                                                                                                                                                                                                                                                                                                                                                                                                                                                                | 23.5   | 10        | 10         | 100       | 100                                   |
| 19      | OJSC "Atriko" - Railway station                                                                                                                                                                                                                                                                                                                                                                                                                                                                                                                                                                                                                                                                                                                                                                                                                                                                                                                                                                                                                                                                                                                                                                                                                                                                                                                                                                                                                                                                                                                                                                                                                                                                                                                                                                                                                                                                                                                                                                                                                                                                                                | 23.5   | 12        | 12         | 120       | 120                                   |
| 20      | Agrostation - "Al-Faraby" micro-rayon                                                                                                                                                                                                                                                                                                                                                                                                                                                                                                                                                                                                                                                                                                                                                                                                                                                                                                                                                                                                                                                                                                                                                                                                                                                                                                                                                                                                                                                                                                                                                                                                                                                                                                                                                                                                                                                                                                                                                                                                                                                                                          | 28.2   | 17        | 17         | 120       | 120                                   |
| 26      | "Stroitel" cinema - "Karaotkel" settlement                                                                                                                                                                                                                                                                                                                                                                                                                                                                                                                                                                                                                                                                                                                                                                                                                                                                                                                                                                                                                                                                                                                                                                                                                                                                                                                                                                                                                                                                                                                                                                                                                                                                                                                                                                                                                                                                                                                                                                                                                                                                                     | 27.5   | 15        | 15         | 90        | 90                                    |
| 27      | "Orbita" grocery shop - "Karaotkel" settlement                                                                                                                                                                                                                                                                                                                                                                                                                                                                                                                                                                                                                                                                                                                                                                                                                                                                                                                                                                                                                                                                                                                                                                                                                                                                                                                                                                                                                                                                                                                                                                                                                                                                                                                                                                                                                                                                                                                                                                                                                                                                                 | 10.6   | 6         | 6          | 57        | 57                                    |
| 33      | "Orbita" grocery shop - Pioneer camp                                                                                                                                                                                                                                                                                                                                                                                                                                                                                                                                                                                                                                                                                                                                                                                                                                                                                                                                                                                                                                                                                                                                                                                                                                                                                                                                                                                                                                                                                                                                                                                                                                                                                                                                                                                                                                                                                                                                                                                                                                                                                           | 15.0   | 8         | 8          | 84        | 84                                    |
|         |                                                                                                                                                                                                                                                                                                                                                                                                                                                                                                                                                                                                                                                                                                                                                                                                                                                                                                                                                                                                                                                                                                                                                                                                                                                                                                                                                                                                                                                                                                                                                                                                                                                                                                                                                                                                                                                                                                                                                                                                                                                                                                                                | 21.1   | 5         | 5          | 50        | 50                                    |
| 38      | "Orbita" grocery shop - Silikatchik                                                                                                                                                                                                                                                                                                                                                                                                                                                                                                                                                                                                                                                                                                                                                                                                                                                                                                                                                                                                                                                                                                                                                                                                                                                                                                                                                                                                                                                                                                                                                                                                                                                                                                                                                                                                                                                                                                                                                                                                                                                                                            | 45.0   | 1         | 1          | 4         | 4                                     |
| 39      | "Kolos" grocery shop - Koyandy                                                                                                                                                                                                                                                                                                                                                                                                                                                                                                                                                                                                                                                                                                                                                                                                                                                                                                                                                                                                                                                                                                                                                                                                                                                                                                                                                                                                                                                                                                                                                                                                                                                                                                                                                                                                                                                                                                                                                                                                                                                                                                 | 9.2    | 2         | 2          | 28        | 28                                    |
| 41      | "Kolos" grosery shop - PMK-6                                                                                                                                                                                                                                                                                                                                                                                                                                                                                                                                                                                                                                                                                                                                                                                                                                                                                                                                                                                                                                                                                                                                                                                                                                                                                                                                                                                                                                                                                                                                                                                                                                                                                                                                                                                                                                                                                                                                                                                                                                                                                                   | 9.2    | 2         | ۷          | 20        | 20                                    |
|         | Liability Company "ALGA"                                                                                                                                                                                                                                                                                                                                                                                                                                                                                                                                                                                                                                                                                                                                                                                                                                                                                                                                                                                                                                                                                                                                                                                                                                                                                                                                                                                                                                                                                                                                                                                                                                                                                                                                                                                                                                                                                                                                                                                                                                                                                                       | 20.1   | 11.       | .,         | 69        | 69                                    |
| 17      | SPTU No.11 - OJSC "Gazmashapparat"                                                                                                                                                                                                                                                                                                                                                                                                                                                                                                                                                                                                                                                                                                                                                                                                                                                                                                                                                                                                                                                                                                                                                                                                                                                                                                                                                                                                                                                                                                                                                                                                                                                                                                                                                                                                                                                                                                                                                                                                                                                                                             | 20.1   | 11        | 11         |           | 4                                     |
| 18      | SPTU No.11 - Railway station                                                                                                                                                                                                                                                                                                                                                                                                                                                                                                                                                                                                                                                                                                                                                                                                                                                                                                                                                                                                                                                                                                                                                                                                                                                                                                                                                                                                                                                                                                                                                                                                                                                                                                                                                                                                                                                                                                                                                                                                                                                                                                   | 34.9   | 5         | 5          | 44        | 44                                    |
| 42      | "Kolos" grocery shop - West                                                                                                                                                                                                                                                                                                                                                                                                                                                                                                                                                                                                                                                                                                                                                                                                                                                                                                                                                                                                                                                                                                                                                                                                                                                                                                                                                                                                                                                                                                                                                                                                                                                                                                                                                                                                                                                                                                                                                                                                                                                                                                    | 14.0   | . 2       | 2          | 29        | 29                                    |
| Closed  | Joint-stock Company "Khalyk Zaman"                                                                                                                                                                                                                                                                                                                                                                                                                                                                                                                                                                                                                                                                                                                                                                                                                                                                                                                                                                                                                                                                                                                                                                                                                                                                                                                                                                                                                                                                                                                                                                                                                                                                                                                                                                                                                                                                                                                                                                                                                                                                                             |        |           |            |           | 40                                    |
| 1       | OJSK "Gazmashapparat" - "Brick factory" settlement                                                                                                                                                                                                                                                                                                                                                                                                                                                                                                                                                                                                                                                                                                                                                                                                                                                                                                                                                                                                                                                                                                                                                                                                                                                                                                                                                                                                                                                                                                                                                                                                                                                                                                                                                                                                                                                                                                                                                                                                                                                                             | 23.7   | 4         | 4          | 40        | 40                                    |
| 2       | Medical center- Isolation hospital                                                                                                                                                                                                                                                                                                                                                                                                                                                                                                                                                                                                                                                                                                                                                                                                                                                                                                                                                                                                                                                                                                                                                                                                                                                                                                                                                                                                                                                                                                                                                                                                                                                                                                                                                                                                                                                                                                                                                                                                                                                                                             | 24.8   | 6         | 6          | 45.5      | 45.5                                  |
| 4       | Micro-rayon No.9 - Dulatov Street                                                                                                                                                                                                                                                                                                                                                                                                                                                                                                                                                                                                                                                                                                                                                                                                                                                                                                                                                                                                                                                                                                                                                                                                                                                                                                                                                                                                                                                                                                                                                                                                                                                                                                                                                                                                                                                                                                                                                                                                                                                                                              | 35.0   | 7         | 7          | 42        | 42                                    |
| 6       | Micro-rayon No.9 - "Avtomatika" settlement                                                                                                                                                                                                                                                                                                                                                                                                                                                                                                                                                                                                                                                                                                                                                                                                                                                                                                                                                                                                                                                                                                                                                                                                                                                                                                                                                                                                                                                                                                                                                                                                                                                                                                                                                                                                                                                                                                                                                                                                                                                                                     | 34.9   | 1         | 1          | 8         | 8                                     |
| 14      | Micro-rayon No.9 - Railway station                                                                                                                                                                                                                                                                                                                                                                                                                                                                                                                                                                                                                                                                                                                                                                                                                                                                                                                                                                                                                                                                                                                                                                                                                                                                                                                                                                                                                                                                                                                                                                                                                                                                                                                                                                                                                                                                                                                                                                                                                                                                                             | 22.0   | 9         | 9          | 60        | 60                                    |
| 16      | "Eurasia" shopping center - Meat packing plant                                                                                                                                                                                                                                                                                                                                                                                                                                                                                                                                                                                                                                                                                                                                                                                                                                                                                                                                                                                                                                                                                                                                                                                                                                                                                                                                                                                                                                                                                                                                                                                                                                                                                                                                                                                                                                                                                                                                                                                                                                                                                 | 31.5   | 10        | 10         | 72        | 72                                    |
| 24      | Micro-rayon No.9 - Lunina Street                                                                                                                                                                                                                                                                                                                                                                                                                                                                                                                                                                                                                                                                                                                                                                                                                                                                                                                                                                                                                                                                                                                                                                                                                                                                                                                                                                                                                                                                                                                                                                                                                                                                                                                                                                                                                                                                                                                                                                                                                                                                                               | 34.0   | 12        | . 12       | 73        | 73                                    |
| 43      | "Kolos" grocery shop - Udarnik                                                                                                                                                                                                                                                                                                                                                                                                                                                                                                                                                                                                                                                                                                                                                                                                                                                                                                                                                                                                                                                                                                                                                                                                                                                                                                                                                                                                                                                                                                                                                                                                                                                                                                                                                                                                                                                                                                                                                                                                                                                                                                 | 22.4   | 3         | 3          | 24        | 24                                    |