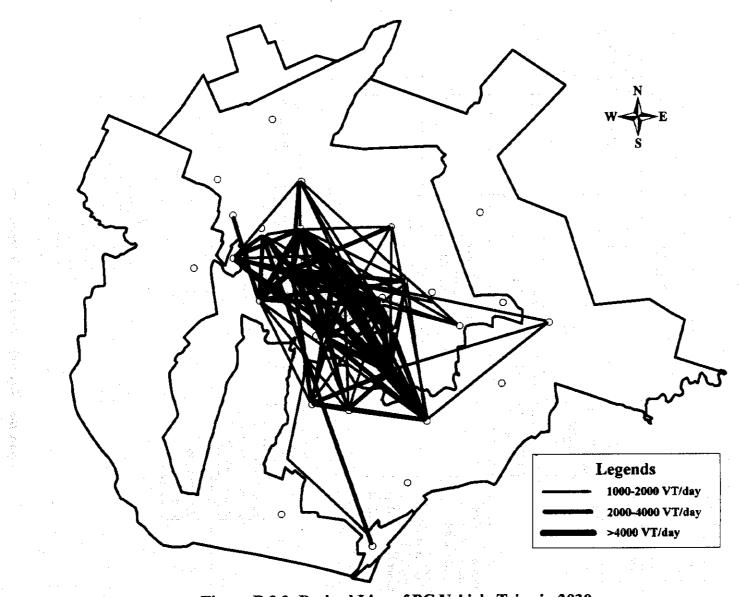

**TABLE** 

Table B.1.1 Public Transport Routes (1/2)

|         | Origin/Destination                                                                                                                                                                                                                                                                                                                                                                                                                                                                                                                                                                                                                                                                                                                                                                                                                                                                                                                                                                                                                                                                                                                                                                                                                                                                                                                                                                                                                                                                                                                                                                                                                                                                                                                                                                                                                                                                                                                                                                                                                                                                                                             | Length | No, of bu | ses        | Number    |                                       |
|---------|--------------------------------------------------------------------------------------------------------------------------------------------------------------------------------------------------------------------------------------------------------------------------------------------------------------------------------------------------------------------------------------------------------------------------------------------------------------------------------------------------------------------------------------------------------------------------------------------------------------------------------------------------------------------------------------------------------------------------------------------------------------------------------------------------------------------------------------------------------------------------------------------------------------------------------------------------------------------------------------------------------------------------------------------------------------------------------------------------------------------------------------------------------------------------------------------------------------------------------------------------------------------------------------------------------------------------------------------------------------------------------------------------------------------------------------------------------------------------------------------------------------------------------------------------------------------------------------------------------------------------------------------------------------------------------------------------------------------------------------------------------------------------------------------------------------------------------------------------------------------------------------------------------------------------------------------------------------------------------------------------------------------------------------------------------------------------------------------------------------------------------|--------|-----------|------------|-----------|---------------------------------------|
| No.     |                                                                                                                                                                                                                                                                                                                                                                                                                                                                                                                                                                                                                                                                                                                                                                                                                                                                                                                                                                                                                                                                                                                                                                                                                                                                                                                                                                                                                                                                                                                                                                                                                                                                                                                                                                                                                                                                                                                                                                                                                                                                                                                                |        |           |            | operation |                                       |
|         |                                                                                                                                                                                                                                                                                                                                                                                                                                                                                                                                                                                                                                                                                                                                                                                                                                                                                                                                                                                                                                                                                                                                                                                                                                                                                                                                                                                                                                                                                                                                                                                                                                                                                                                                                                                                                                                                                                                                                                                                                                                                                                                                |        | -         | week end   | -         |                                       |
|         | <u> </u>                                                                                                                                                                                                                                                                                                                                                                                                                                                                                                                                                                                                                                                                                                                                                                                                                                                                                                                                                                                                                                                                                                                                                                                                                                                                                                                                                                                                                                                                                                                                                                                                                                                                                                                                                                                                                                                                                                                                                                                                                                                                                                                       | (km)   | (veh.)    | (veh.)     | (min.)    | (min.)                                |
| Open Jo | int-stock company "Autopark No.1"                                                                                                                                                                                                                                                                                                                                                                                                                                                                                                                                                                                                                                                                                                                                                                                                                                                                                                                                                                                                                                                                                                                                                                                                                                                                                                                                                                                                                                                                                                                                                                                                                                                                                                                                                                                                                                                                                                                                                                                                                                                                                              |        | ÷         |            |           | 1.0                                   |
| 3       | OJSC "Atriko" - Railway station                                                                                                                                                                                                                                                                                                                                                                                                                                                                                                                                                                                                                                                                                                                                                                                                                                                                                                                                                                                                                                                                                                                                                                                                                                                                                                                                                                                                                                                                                                                                                                                                                                                                                                                                                                                                                                                                                                                                                                                                                                                                                                | 23.3   | 12        | 12         | 116       | 116                                   |
| 8       | Micro-rayon No.9 - sovkhoz by Kirov                                                                                                                                                                                                                                                                                                                                                                                                                                                                                                                                                                                                                                                                                                                                                                                                                                                                                                                                                                                                                                                                                                                                                                                                                                                                                                                                                                                                                                                                                                                                                                                                                                                                                                                                                                                                                                                                                                                                                                                                                                                                                            | 29.8   | 14        | . 11       | 100       | 80                                    |
| 9       | Rayon hospital - Railway station                                                                                                                                                                                                                                                                                                                                                                                                                                                                                                                                                                                                                                                                                                                                                                                                                                                                                                                                                                                                                                                                                                                                                                                                                                                                                                                                                                                                                                                                                                                                                                                                                                                                                                                                                                                                                                                                                                                                                                                                                                                                                               | 22.3   | 11        | 10         | 144       | 94                                    |
| 10      | Railway station - Airport                                                                                                                                                                                                                                                                                                                                                                                                                                                                                                                                                                                                                                                                                                                                                                                                                                                                                                                                                                                                                                                                                                                                                                                                                                                                                                                                                                                                                                                                                                                                                                                                                                                                                                                                                                                                                                                                                                                                                                                                                                                                                                      | 43.3   | 5         | 5          | 40        | 40                                    |
| 21      | Railway station - DOSAAF                                                                                                                                                                                                                                                                                                                                                                                                                                                                                                                                                                                                                                                                                                                                                                                                                                                                                                                                                                                                                                                                                                                                                                                                                                                                                                                                                                                                                                                                                                                                                                                                                                                                                                                                                                                                                                                                                                                                                                                                                                                                                                       | 18.9   | 4         | . 4        | 44.5      | 44.5                                  |
| 23      | Misro-rayon No.9 - Railway station                                                                                                                                                                                                                                                                                                                                                                                                                                                                                                                                                                                                                                                                                                                                                                                                                                                                                                                                                                                                                                                                                                                                                                                                                                                                                                                                                                                                                                                                                                                                                                                                                                                                                                                                                                                                                                                                                                                                                                                                                                                                                             | 32.7   | 14        | 13         | 108       | 75                                    |
| 25      | Mental hospital - Railway station                                                                                                                                                                                                                                                                                                                                                                                                                                                                                                                                                                                                                                                                                                                                                                                                                                                                                                                                                                                                                                                                                                                                                                                                                                                                                                                                                                                                                                                                                                                                                                                                                                                                                                                                                                                                                                                                                                                                                                                                                                                                                              | 23.0   | 20        | 14         | 184       | 155                                   |
| 31      | station                                                                                                                                                                                                                                                                                                                                                                                                                                                                                                                                                                                                                                                                                                                                                                                                                                                                                                                                                                                                                                                                                                                                                                                                                                                                                                                                                                                                                                                                                                                                                                                                                                                                                                                                                                                                                                                                                                                                                                                                                                                                                                                        | 17.7   | 4         | 5          | 48        | 60                                    |
| 32      | "Kolos" grocery shop - Hothouse complex                                                                                                                                                                                                                                                                                                                                                                                                                                                                                                                                                                                                                                                                                                                                                                                                                                                                                                                                                                                                                                                                                                                                                                                                                                                                                                                                                                                                                                                                                                                                                                                                                                                                                                                                                                                                                                                                                                                                                                                                                                                                                        | 19.2   | 4         | 6          | 46        | 69                                    |
| 35      | station of the state of the sta | 23.8   | 1         | 2          | 9         | 19                                    |
| 36      | Abylai-Khan Avenue - "Prigorodnyi" settlement                                                                                                                                                                                                                                                                                                                                                                                                                                                                                                                                                                                                                                                                                                                                                                                                                                                                                                                                                                                                                                                                                                                                                                                                                                                                                                                                                                                                                                                                                                                                                                                                                                                                                                                                                                                                                                                                                                                                                                                                                                                                                  | 38.5   | 2         | 2          | 16        | 16                                    |
| 37      | Railway station - "Prigorodnyi" settlement                                                                                                                                                                                                                                                                                                                                                                                                                                                                                                                                                                                                                                                                                                                                                                                                                                                                                                                                                                                                                                                                                                                                                                                                                                                                                                                                                                                                                                                                                                                                                                                                                                                                                                                                                                                                                                                                                                                                                                                                                                                                                     | 37.2   | 1         | <b>2</b> . | 8 .:      | 16                                    |
|         | Liability Company "Sputnik-2"                                                                                                                                                                                                                                                                                                                                                                                                                                                                                                                                                                                                                                                                                                                                                                                                                                                                                                                                                                                                                                                                                                                                                                                                                                                                                                                                                                                                                                                                                                                                                                                                                                                                                                                                                                                                                                                                                                                                                                                                                                                                                                  |        |           | 3230       |           | 1 1 1 1 1 1 1 1 1 1 1 1 1 1 1 1 1 1 1 |
| 5       | Micro-rayon No.9 - Meat packing plant                                                                                                                                                                                                                                                                                                                                                                                                                                                                                                                                                                                                                                                                                                                                                                                                                                                                                                                                                                                                                                                                                                                                                                                                                                                                                                                                                                                                                                                                                                                                                                                                                                                                                                                                                                                                                                                                                                                                                                                                                                                                                          | 35.6   | 12        | 10         | 75        | 59.5                                  |
| 22      | Bridge trafficway - Railway station                                                                                                                                                                                                                                                                                                                                                                                                                                                                                                                                                                                                                                                                                                                                                                                                                                                                                                                                                                                                                                                                                                                                                                                                                                                                                                                                                                                                                                                                                                                                                                                                                                                                                                                                                                                                                                                                                                                                                                                                                                                                                            | 34.0   | 7         | . 5        | 45.5      | 32.5                                  |
| 34      | "Kolos" grocery shop - "AP-2" service station                                                                                                                                                                                                                                                                                                                                                                                                                                                                                                                                                                                                                                                                                                                                                                                                                                                                                                                                                                                                                                                                                                                                                                                                                                                                                                                                                                                                                                                                                                                                                                                                                                                                                                                                                                                                                                                                                                                                                                                                                                                                                  | 19.3   | 1         | 1          | . 13      | 13.                                   |
|         | Liability Company "BUS"                                                                                                                                                                                                                                                                                                                                                                                                                                                                                                                                                                                                                                                                                                                                                                                                                                                                                                                                                                                                                                                                                                                                                                                                                                                                                                                                                                                                                                                                                                                                                                                                                                                                                                                                                                                                                                                                                                                                                                                                                                                                                                        |        | _         |            |           |                                       |
| 7       | Agrostation - UM TTS                                                                                                                                                                                                                                                                                                                                                                                                                                                                                                                                                                                                                                                                                                                                                                                                                                                                                                                                                                                                                                                                                                                                                                                                                                                                                                                                                                                                                                                                                                                                                                                                                                                                                                                                                                                                                                                                                                                                                                                                                                                                                                           | 21.1   | 2 .       | 2          | 10        | 10                                    |
| 11      | Rayon hospital - Railway station                                                                                                                                                                                                                                                                                                                                                                                                                                                                                                                                                                                                                                                                                                                                                                                                                                                                                                                                                                                                                                                                                                                                                                                                                                                                                                                                                                                                                                                                                                                                                                                                                                                                                                                                                                                                                                                                                                                                                                                                                                                                                               | 24.1   | 16        | 16         | 120       | 120                                   |
| 12      | OJSC "Gazmashapparat" - Meat packing plant                                                                                                                                                                                                                                                                                                                                                                                                                                                                                                                                                                                                                                                                                                                                                                                                                                                                                                                                                                                                                                                                                                                                                                                                                                                                                                                                                                                                                                                                                                                                                                                                                                                                                                                                                                                                                                                                                                                                                                                                                                                                                     | 22.3   | 5         | 5          | 45        | 45                                    |
| 13      | Agrostation - "Promyshlennyi" settlement                                                                                                                                                                                                                                                                                                                                                                                                                                                                                                                                                                                                                                                                                                                                                                                                                                                                                                                                                                                                                                                                                                                                                                                                                                                                                                                                                                                                                                                                                                                                                                                                                                                                                                                                                                                                                                                                                                                                                                                                                                                                                       | 40.6   | 10        | 10         | 60        | 60                                    |
| 15      | OJSC "Atriko" - Railway station                                                                                                                                                                                                                                                                                                                                                                                                                                                                                                                                                                                                                                                                                                                                                                                                                                                                                                                                                                                                                                                                                                                                                                                                                                                                                                                                                                                                                                                                                                                                                                                                                                                                                                                                                                                                                                                                                                                                                                                                                                                                                                | 23.5   | 10        | 10         | 100       | 100                                   |
| 19      | OJSC "Atriko" - Railway station                                                                                                                                                                                                                                                                                                                                                                                                                                                                                                                                                                                                                                                                                                                                                                                                                                                                                                                                                                                                                                                                                                                                                                                                                                                                                                                                                                                                                                                                                                                                                                                                                                                                                                                                                                                                                                                                                                                                                                                                                                                                                                | 23.5   | 12        | 12         | 120       | 120                                   |
| 20      | Agrostation - "Al-Faraby" micro-rayon                                                                                                                                                                                                                                                                                                                                                                                                                                                                                                                                                                                                                                                                                                                                                                                                                                                                                                                                                                                                                                                                                                                                                                                                                                                                                                                                                                                                                                                                                                                                                                                                                                                                                                                                                                                                                                                                                                                                                                                                                                                                                          | 28.2   | 17        | 17         | 120       | 120                                   |
| 26      | "Stroitel" cinema - "Karaotkel" settlement                                                                                                                                                                                                                                                                                                                                                                                                                                                                                                                                                                                                                                                                                                                                                                                                                                                                                                                                                                                                                                                                                                                                                                                                                                                                                                                                                                                                                                                                                                                                                                                                                                                                                                                                                                                                                                                                                                                                                                                                                                                                                     | 27.5   | 15        | 15         | 90        | 90                                    |
| 27      | "Orbita" grocery shop - "Karaotkel" settlement                                                                                                                                                                                                                                                                                                                                                                                                                                                                                                                                                                                                                                                                                                                                                                                                                                                                                                                                                                                                                                                                                                                                                                                                                                                                                                                                                                                                                                                                                                                                                                                                                                                                                                                                                                                                                                                                                                                                                                                                                                                                                 | 10.6   | 6         | 6          | 57        | 57                                    |
| 33      | "Orbita" grocery shop - Pioneer camp                                                                                                                                                                                                                                                                                                                                                                                                                                                                                                                                                                                                                                                                                                                                                                                                                                                                                                                                                                                                                                                                                                                                                                                                                                                                                                                                                                                                                                                                                                                                                                                                                                                                                                                                                                                                                                                                                                                                                                                                                                                                                           | 15.0   | 8         | 8          | 84        | 84                                    |
|         |                                                                                                                                                                                                                                                                                                                                                                                                                                                                                                                                                                                                                                                                                                                                                                                                                                                                                                                                                                                                                                                                                                                                                                                                                                                                                                                                                                                                                                                                                                                                                                                                                                                                                                                                                                                                                                                                                                                                                                                                                                                                                                                                | 21.1   | 5         | 5          | 50        | 50                                    |
| 38      | "Orbita" grocery shop - Silikatchik                                                                                                                                                                                                                                                                                                                                                                                                                                                                                                                                                                                                                                                                                                                                                                                                                                                                                                                                                                                                                                                                                                                                                                                                                                                                                                                                                                                                                                                                                                                                                                                                                                                                                                                                                                                                                                                                                                                                                                                                                                                                                            | 45.0   | 1         | 1          | 4         | 4                                     |
| 39      | "Kolos" grocery shop - Koyandy                                                                                                                                                                                                                                                                                                                                                                                                                                                                                                                                                                                                                                                                                                                                                                                                                                                                                                                                                                                                                                                                                                                                                                                                                                                                                                                                                                                                                                                                                                                                                                                                                                                                                                                                                                                                                                                                                                                                                                                                                                                                                                 | 9.2    | 2         | 2          | 28        | 28                                    |
| 41      | "Kolos" grosery shop - PMK-6                                                                                                                                                                                                                                                                                                                                                                                                                                                                                                                                                                                                                                                                                                                                                                                                                                                                                                                                                                                                                                                                                                                                                                                                                                                                                                                                                                                                                                                                                                                                                                                                                                                                                                                                                                                                                                                                                                                                                                                                                                                                                                   | 9.2    | 2         | ۷          | 20        | 20                                    |
|         | Liability Company "ALGA"                                                                                                                                                                                                                                                                                                                                                                                                                                                                                                                                                                                                                                                                                                                                                                                                                                                                                                                                                                                                                                                                                                                                                                                                                                                                                                                                                                                                                                                                                                                                                                                                                                                                                                                                                                                                                                                                                                                                                                                                                                                                                                       | 20.1   | 11.       | .,         | 69        | 69                                    |
| 17      | SPTU No.11 - OJSC "Gazmashapparat"                                                                                                                                                                                                                                                                                                                                                                                                                                                                                                                                                                                                                                                                                                                                                                                                                                                                                                                                                                                                                                                                                                                                                                                                                                                                                                                                                                                                                                                                                                                                                                                                                                                                                                                                                                                                                                                                                                                                                                                                                                                                                             | 20.1   | 11        | 11         |           | 4                                     |
| 18      | SPTU No.11 - Railway station                                                                                                                                                                                                                                                                                                                                                                                                                                                                                                                                                                                                                                                                                                                                                                                                                                                                                                                                                                                                                                                                                                                                                                                                                                                                                                                                                                                                                                                                                                                                                                                                                                                                                                                                                                                                                                                                                                                                                                                                                                                                                                   | 34.9   | 5         | 5          | 44        | 44                                    |
| 42      | "Kolos" grocery shop - West                                                                                                                                                                                                                                                                                                                                                                                                                                                                                                                                                                                                                                                                                                                                                                                                                                                                                                                                                                                                                                                                                                                                                                                                                                                                                                                                                                                                                                                                                                                                                                                                                                                                                                                                                                                                                                                                                                                                                                                                                                                                                                    | 14.0   | . 2       | 2          | 29        | 29                                    |
| Closed  | Joint-stock Company "Khalyk Zaman"                                                                                                                                                                                                                                                                                                                                                                                                                                                                                                                                                                                                                                                                                                                                                                                                                                                                                                                                                                                                                                                                                                                                                                                                                                                                                                                                                                                                                                                                                                                                                                                                                                                                                                                                                                                                                                                                                                                                                                                                                                                                                             |        |           |            |           | 40                                    |
| 1       | OJSK "Gazmashapparat" - "Brick factory" settlement                                                                                                                                                                                                                                                                                                                                                                                                                                                                                                                                                                                                                                                                                                                                                                                                                                                                                                                                                                                                                                                                                                                                                                                                                                                                                                                                                                                                                                                                                                                                                                                                                                                                                                                                                                                                                                                                                                                                                                                                                                                                             | 23.7   | 4         | 4          | 40        | 40                                    |
| 2       | Medical center- Isolation hospital                                                                                                                                                                                                                                                                                                                                                                                                                                                                                                                                                                                                                                                                                                                                                                                                                                                                                                                                                                                                                                                                                                                                                                                                                                                                                                                                                                                                                                                                                                                                                                                                                                                                                                                                                                                                                                                                                                                                                                                                                                                                                             | 24.8   | 6         | 6          | 45.5      | 45.5                                  |
| 4       | Micro-rayon No.9 - Dulatov Street                                                                                                                                                                                                                                                                                                                                                                                                                                                                                                                                                                                                                                                                                                                                                                                                                                                                                                                                                                                                                                                                                                                                                                                                                                                                                                                                                                                                                                                                                                                                                                                                                                                                                                                                                                                                                                                                                                                                                                                                                                                                                              | 35.0   | 7         | 7          | 42        | 42                                    |
| 6       | Micro-rayon No.9 - "Avtomatika" settlement                                                                                                                                                                                                                                                                                                                                                                                                                                                                                                                                                                                                                                                                                                                                                                                                                                                                                                                                                                                                                                                                                                                                                                                                                                                                                                                                                                                                                                                                                                                                                                                                                                                                                                                                                                                                                                                                                                                                                                                                                                                                                     | 34.9   | 1         | 1          | 8         | 8                                     |
| 14      | Micro-rayon No.9 - Railway station                                                                                                                                                                                                                                                                                                                                                                                                                                                                                                                                                                                                                                                                                                                                                                                                                                                                                                                                                                                                                                                                                                                                                                                                                                                                                                                                                                                                                                                                                                                                                                                                                                                                                                                                                                                                                                                                                                                                                                                                                                                                                             | 22.0   | 9         | 9          | 60        | 60                                    |
| 16      | "Eurasia" shopping center - Meat packing plant                                                                                                                                                                                                                                                                                                                                                                                                                                                                                                                                                                                                                                                                                                                                                                                                                                                                                                                                                                                                                                                                                                                                                                                                                                                                                                                                                                                                                                                                                                                                                                                                                                                                                                                                                                                                                                                                                                                                                                                                                                                                                 | 31.5   | 10        | 10         | 72        | 72                                    |
| 24      | Micro-rayon No.9 - Lunina Street                                                                                                                                                                                                                                                                                                                                                                                                                                                                                                                                                                                                                                                                                                                                                                                                                                                                                                                                                                                                                                                                                                                                                                                                                                                                                                                                                                                                                                                                                                                                                                                                                                                                                                                                                                                                                                                                                                                                                                                                                                                                                               | 34.0   | 12        | . 12       | 73        | 73                                    |
| 43      | "Kolos" grocery shop - Udarnik                                                                                                                                                                                                                                                                                                                                                                                                                                                                                                                                                                                                                                                                                                                                                                                                                                                                                                                                                                                                                                                                                                                                                                                                                                                                                                                                                                                                                                                                                                                                                                                                                                                                                                                                                                                                                                                                                                                                                                                                                                                                                                 | 22.4   | 3         | 3          | 24        | 24                                    |