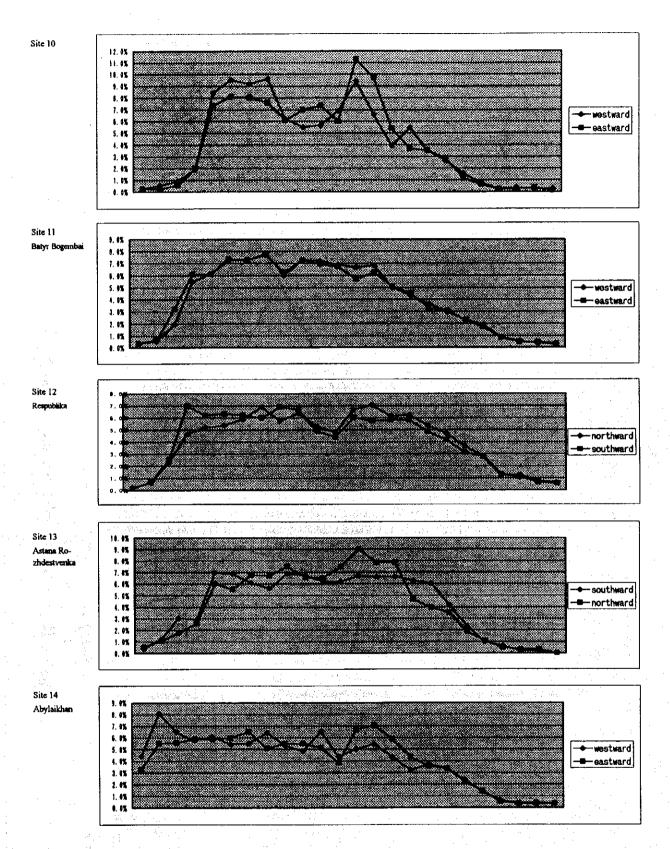

| Nos.               |                           | 22             | 13          | 22           | 24               | 8           | 28          | 22           |  |
| Ave. Interval      | (m)                       | 429            | 950         | 600          | 950              | 1,171       | 886         | 1,352        |  |
| Construction Cost  | (mil.USD/km)              | 1.             | 4.6         | 26           | i.3 <sup>*</sup> |             | 36          | 5.3          |  |

## Note)

<sup>\*:</sup> Including construction of underground structures

<sup>\*\*:</sup> Including construction of 4.8km tunnel

**FIGURE** 





Figure B.1.1 Regional Transport Infrastructure







Figure B.1.4 Desired Line of PC Vehicle Trips in 2000



Figure B.1.5 Traffic Volume to/from Astana, 2000





Figure B.1.7 Hourly Traffic Volume Fluctuation













Figure B.3.1 General Flow of Traffic Demand Forecast



Figure B.3.2 Desired Line of PC Vehicle Trips in 2030









Figure B.3.6 Typical Cross Section of Streets











Figure B.3.11 Temporary Parking Demand in 2030