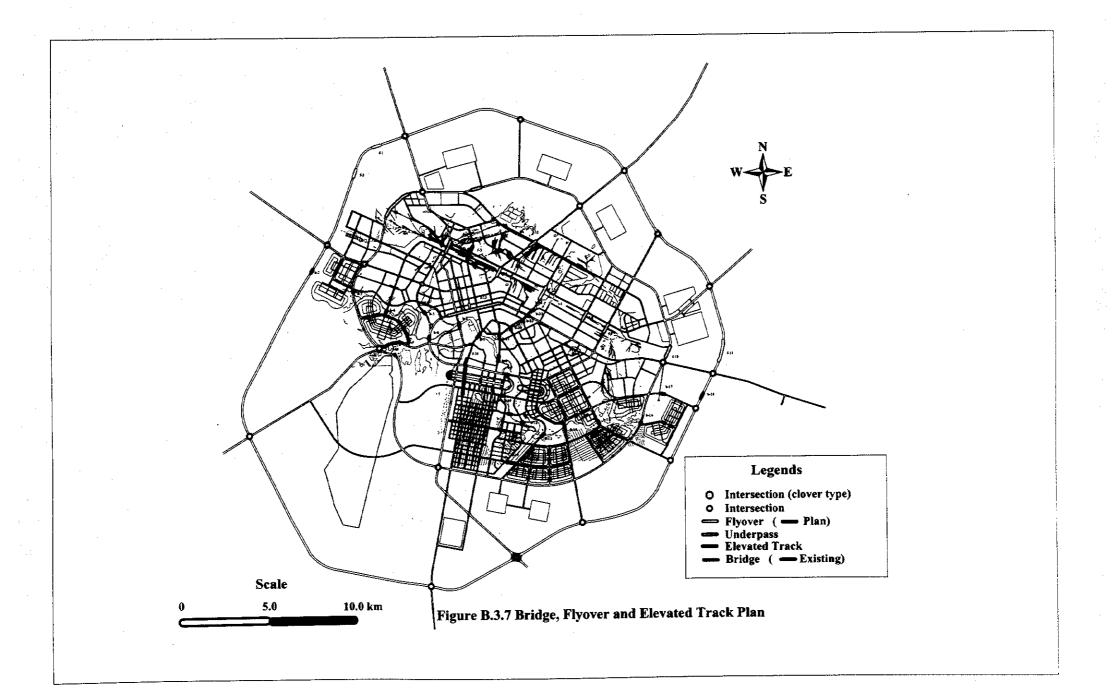

| 950         | 600          | 950              | 1,171       | 886         | 1,352        |  |
| Construction Cost  | (mil.USD/km)              | 1.             | 4.6         | 26           | i.3 <sup>*</sup> |             | 36          | 5.3          |  |

## Note)

<sup>\*:</sup> Including construction of underground structures

<sup>\*\*:</sup> Including construction of 4.8km tunnel

**FIGURE** 





Figure B.1.1 Regional Transport Infrastructure







Figure B.1.4 Desired Line of PC Vehicle Trips in 2000



Figure B.1.5 Traffic Volume to/from Astana, 2000





Figure B.1.7 Hourly Traffic Volume Fluctuation













Figure B.3.1 General Flow of Traffic Demand Forecast



Figure B.3.2 Desired Line of PC Vehicle Trips in 2030









Figure B.3.6 Typical Cross Section of Streets











Figure B.3.11 Temporary Parking Demand in 2030