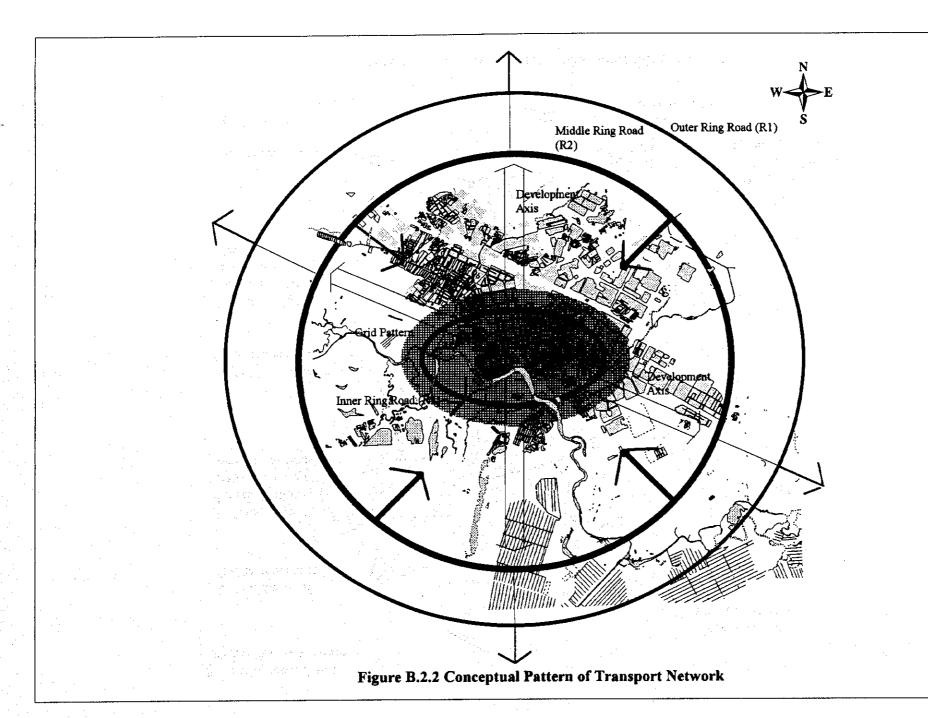

**TABLE** 

Table B.1.1 Public Transport Routes (1/2)

|         | Origin/Destination                                                                                                                                                                                                                                                                                                                                                                                                                                                                                                                                                                                                                                                                                                                                                                                                                                                                                                                                                                                                                                                                                                                                                                                                                                                                                                                                                                                                                                                                                                                                                                                                                                                                                                                                                                                                                                                                                                                                                                                                                                                                                                             | Length | No, of bu | ses        | Number    |                                       |
|---------|--------------------------------------------------------------------------------------------------------------------------------------------------------------------------------------------------------------------------------------------------------------------------------------------------------------------------------------------------------------------------------------------------------------------------------------------------------------------------------------------------------------------------------------------------------------------------------------------------------------------------------------------------------------------------------------------------------------------------------------------------------------------------------------------------------------------------------------------------------------------------------------------------------------------------------------------------------------------------------------------------------------------------------------------------------------------------------------------------------------------------------------------------------------------------------------------------------------------------------------------------------------------------------------------------------------------------------------------------------------------------------------------------------------------------------------------------------------------------------------------------------------------------------------------------------------------------------------------------------------------------------------------------------------------------------------------------------------------------------------------------------------------------------------------------------------------------------------------------------------------------------------------------------------------------------------------------------------------------------------------------------------------------------------------------------------------------------------------------------------------------------|--------|-----------|------------|-----------|---------------------------------------|
| No.     |                                                                                                                                                                                                                                                                                                                                                                                                                                                                                                                                                                                                                                                                                                                                                                                                                                                                                                                                                                                                                                                                                                                                                                                                                                                                                                                                                                                                                                                                                                                                                                                                                                                                                                                                                                                                                                                                                                                                                                                                                                                                                                                                |        |           |            | operation |                                       |
|         |                                                                                                                                                                                                                                                                                                                                                                                                                                                                                                                                                                                                                                                                                                                                                                                                                                                                                                                                                                                                                                                                                                                                                                                                                                                                                                                                                                                                                                                                                                                                                                                                                                                                                                                                                                                                                                                                                                                                                                                                                                                                                                                                |        | -         | week end   | -         |                                       |
|         | <u> </u>                                                                                                                                                                                                                                                                                                                                                                                                                                                                                                                                                                                                                                                                                                                                                                                                                                                                                                                                                                                                                                                                                                                                                                                                                                                                                                                                                                                                                                                                                                                                                                                                                                                                                                                                                                                                                                                                                                                                                                                                                                                                                                                       | (km)   | (veh.)    | (veh.)     | (min.)    | (min.)                                |
| Open Jo | int-stock company "Autopark No.1"                                                                                                                                                                                                                                                                                                                                                                                                                                                                                                                                                                                                                                                                                                                                                                                                                                                                                                                                                                                                                                                                                                                                                                                                                                                                                                                                                                                                                                                                                                                                                                                                                                                                                                                                                                                                                                                                                                                                                                                                                                                                                              |        | ÷         |            |           | 1.0                                   |
| 3       | OJSC "Atriko" - Railway station                                                                                                                                                                                                                                                                                                                                                                                                                                                                                                                                                                                                                                                                                                                                                                                                                                                                                                                                                                                                                                                                                                                                                                                                                                                                                                                                                                                                                                                                                                                                                                                                                                                                                                                                                                                                                                                                                                                                                                                                                                                                                                | 23.3   | 12        | 12         | 116       | 116                                   |
| 8       | Micro-rayon No.9 - sovkhoz by Kirov                                                                                                                                                                                                                                                                                                                                                                                                                                                                                                                                                                                                                                                                                                                                                                                                                                                                                                                                                                                                                                                                                                                                                                                                                                                                                                                                                                                                                                                                                                                                                                                                                                                                                                                                                                                                                                                                                                                                                                                                                                                                                            | 29.8   | 14        | . 11       | 100       | 80                                    |
| 9       | Rayon hospital - Railway station                                                                                                                                                                                                                                                                                                                                                                                                                                                                                                                                                                                                                                                                                                                                                                                                                                                                                                                                                                                                                                                                                                                                                                                                                                                                                                                                                                                                                                                                                                                                                                                                                                                                                                                                                                                                                                                                                                                                                                                                                                                                                               | 22.3   | 11        | 10         | 144       | 94                                    |
| 10      | Railway station - Airport                                                                                                                                                                                                                                                                                                                                                                                                                                                                                                                                                                                                                                                                                                                                                                                                                                                                                                                                                                                                                                                                                                                                                                                                                                                                                                                                                                                                                                                                                                                                                                                                                                                                                                                                                                                                                                                                                                                                                                                                                                                                                                      | 43.3   | 5         | 5          | 40        | 40                                    |
| 21      | Railway station - DOSAAF                                                                                                                                                                                                                                                                                                                                                                                                                                                                                                                                                                                                                                                                                                                                                                                                                                                                                                                                                                                                                                                                                                                                                                                                                                                                                                                                                                                                                                                                                                                                                                                                                                                                                                                                                                                                                                                                                                                                                                                                                                                                                                       | 18.9   | 4         | . 4        | 44.5      | 44.5                                  |
| 23      | Misro-rayon No.9 - Railway station                                                                                                                                                                                                                                                                                                                                                                                                                                                                                                                                                                                                                                                                                                                                                                                                                                                                                                                                                                                                                                                                                                                                                                                                                                                                                                                                                                                                                                                                                                                                                                                                                                                                                                                                                                                                                                                                                                                                                                                                                                                                                             | 32.7   | 14        | 13         | 108       | 75                                    |
| 25      | Mental hospital - Railway station                                                                                                                                                                                                                                                                                                                                                                                                                                                                                                                                                                                                                                                                                                                                                                                                                                                                                                                                                                                                                                                                                                                                                                                                                                                                                                                                                                                                                                                                                                                                                                                                                                                                                                                                                                                                                                                                                                                                                                                                                                                                                              | 23.0   | 20        | 14         | 184       | 155                                   |
| 31      | station                                                                                                                                                                                                                                                                                                                                                                                                                                                                                                                                                                                                                                                                                                                                                                                                                                                                                                                                                                                                                                                                                                                                                                                                                                                                                                                                                                                                                                                                                                                                                                                                                                                                                                                                                                                                                                                                                                                                                                                                                                                                                                                        | 17.7   | 4         | 5          | 48        | 60                                    |
| 32      | "Kolos" grocery shop - Hothouse complex                                                                                                                                                                                                                                                                                                                                                                                                                                                                                                                                                                                                                                                                                                                                                                                                                                                                                                                                                                                                                                                                                                                                                                                                                                                                                                                                                                                                                                                                                                                                                                                                                                                                                                                                                                                                                                                                                                                                                                                                                                                                                        | 19.2   | 4         | 6          | 46        | 69                                    |
| 35      | station of the state of the sta | 23.8   | 1         | 2          | 9         | 19                                    |
| 36      | Abylai-Khan Avenue - "Prigorodnyi" settlement                                                                                                                                                                                                                                                                                                                                                                                                                                                                                                                                                                                                                                                                                                                                                                                                                                                                                                                                                                                                                                                                                                                                                                                                                                                                                                                                                                                                                                                                                                                                                                                                                                                                                                                                                                                                                                                                                                                                                                                                                                                                                  | 38.5   | 2         | 2          | 16        | 16                                    |
| 37      | Railway station - "Prigorodnyi" settlement                                                                                                                                                                                                                                                                                                                                                                                                                                                                                                                                                                                                                                                                                                                                                                                                                                                                                                                                                                                                                                                                                                                                                                                                                                                                                                                                                                                                                                                                                                                                                                                                                                                                                                                                                                                                                                                                                                                                                                                                                                                                                     | 37.2   | 1         | <b>2</b> . | 8 .:      | 16                                    |
|         | Liability Company "Sputnik-2"                                                                                                                                                                                                                                                                                                                                                                                                                                                                                                                                                                                                                                                                                                                                                                                                                                                                                                                                                                                                                                                                                                                                                                                                                                                                                                                                                                                                                                                                                                                                                                                                                                                                                                                                                                                                                                                                                                                                                                                                                                                                                                  |        |           | 3230       |           | 1 1 1 1 1 1 1 1 1 1 1 1 1 1 1 1 1 1 1 |
| 5       | Micro-rayon No.9 - Meat packing plant                                                                                                                                                                                                                                                                                                                                                                                                                                                                                                                                                                                                                                                                                                                                                                                                                                                                                                                                                                                                                                                                                                                                                                                                                                                                                                                                                                                                                                                                                                                                                                                                                                                                                                                                                                                                                                                                                                                                                                                                                                                                                          | 35.6   | 12        | 10         | 75        | 59.5                                  |
| 22      | Bridge trafficway - Railway station                                                                                                                                                                                                                                                                                                                                                                                                                                                                                                                                                                                                                                                                                                                                                                                                                                                                                                                                                                                                                                                                                                                                                                                                                                                                                                                                                                                                                                                                                                                                                                                                                                                                                                                                                                                                                                                                                                                                                                                                                                                                                            | 34.0   | 7         | . 5        | 45.5      | 32.5                                  |
| 34      | "Kolos" grocery shop - "AP-2" service station                                                                                                                                                                                                                                                                                                                                                                                                                                                                                                                                                                                                                                                                                                                                                                                                                                                                                                                                                                                                                                                                                                                                                                                                                                                                                                                                                                                                                                                                                                                                                                                                                                                                                                                                                                                                                                                                                                                                                                                                                                                                                  | 19.3   | 1         | 1          | . 13      | 13.                                   |
|         | Liability Company "BUS"                                                                                                                                                                                                                                                                                                                                                                                                                                                                                                                                                                                                                                                                                                                                                                                                                                                                                                                                                                                                                                                                                                                                                                                                                                                                                                                                                                                                                                                                                                                                                                                                                                                                                                                                                                                                                                                                                                                                                                                                                                                                                                        |        | _         |            |           |                                       |
| 7       | Agrostation - UM TTS                                                                                                                                                                                                                                                                                                                                                                                                                                                                                                                                                                                                                                                                                                                                                                                                                                                                                                                                                                                                                                                                                                                                                                                                                                                                                                                                                                                                                                                                                                                                                                                                                                                                                                                                                                                                                                                                                                                                                                                                                                                                                                           | 21.1   | 2 .       | 2          | 10        | 10                                    |
| 11      | Rayon hospital - Railway station                                                                                                                                                                                                                                                                                                                                                                                                                                                                                                                                                                                                                                                                                                                                                                                                                                                                                                                                                                                                                                                                                                                                                                                                                                                                                                                                                                                                                                                                                                                                                                                                                                                                                                                                                                                                                                                                                                                                                                                                                                                                                               | 24.1   | 16        | 16         | 120       | 120                                   |
| 12      | OJSC "Gazmashapparat" - Meat packing plant                                                                                                                                                                                                                                                                                                                                                                                                                                                                                                                                                                                                                                                                                                                                                                                                                                                                                                                                                                                                                                                                                                                                                                                                                                                                                                                                                                                                                                                                                                                                                                                                                                                                                                                                                                                                                                                                                                                                                                                                                                                                                     | 22.3   | 5         | 5          | 45        | 45                                    |
| 13      | Agrostation - "Promyshlennyi" settlement                                                                                                                                                                                                                                                                                                                                                                                                                                                                                                                                                                                                                                                                                                                                                                                                                                                                                                                                                                                                                                                                                                                                                                                                                                                                                                                                                                                                                                                                                                                                                                                                                                                                                                                                                                                                                                                                                                                                                                                                                                                                                       | 40.6   | 10        | 10         | 60        | 60                                    |
| 15      | OJSC "Atriko" - Railway station                                                                                                                                                                                                                                                                                                                                                                                                                                                                                                                                                                                                                                                                                                                                                                                                                                                                                                                                                                                                                                                                                                                                                                                                                                                                                                                                                                                                                                                                                                                                                                                                                                                                                                                                                                                                                                                                                                                                                                                                                                                                                                | 23.5   | 10        | 10         | 100       | 100                                   |
| 19      | OJSC "Atriko" - Railway station                                                                                                                                                                                                                                                                                                                                                                                                                                                                                                                                                                                                                                                                                                                                                                                                                                                                                                                                                                                                                                                                                                                                                                                                                                                                                                                                                                                                                                                                                                                                                                                                                                                                                                                                                                                                                                                                                                                                                                                                                                                                                                | 23.5   | 12        | 12         | 120       | 120                                   |
| 20      | Agrostation - "Al-Faraby" micro-rayon                                                                                                                                                                                                                                                                                                                                                                                                                                                                                                                                                                                                                                                                                                                                                                                                                                                                                                                                                                                                                                                                                                                                                                                                                                                                                                                                                                                                                                                                                                                                                                                                                                                                                                                                                                                                                                                                                                                                                                                                                                                                                          | 28.2   | 17        | 17         | 120       | 120                                   |
| 26      | "Stroitel" cinema - "Karaotkel" settlement                                                                                                                                                                                                                                                                                                                                                                                                                                                                                                                                                                                                                                                                                                                                                                                                                                                                                                                                                                                                                                                                                                                                                                                                                                                                                                                                                                                                                                                                                                                                                                                                                                                                                                                                                                                                                                                                                                                                                                                                                                                                                     | 27.5   | 15        | 15         | 90        | 90                                    |
| 27      | "Orbita" grocery shop - "Karaotkel" settlement                                                                                                                                                                                                                                                                                                                                                                                                                                                                                                                                                                                                                                                                                                                                                                                                                                                                                                                                                                                                                                                                                                                                                                                                                                                                                                                                                                                                                                                                                                                                                                                                                                                                                                                                                                                                                                                                                                                                                                                                                                                                                 | 10.6   | 6         | 6          | 57        | 57                                    |
| 33      | "Orbita" grocery shop - Pioneer camp                                                                                                                                                                                                                                                                                                                                                                                                                                                                                                                                                                                                                                                                                                                                                                                                                                                                                                                                                                                                                                                                                                                                                                                                                                                                                                                                                                                                                                                                                                                                                                                                                                                                                                                                                                                                                                                                                                                                                                                                                                                                                           | 15.0   | 8         | 8          | 84        | 84                                    |
|         |                                                                                                                                                                                                                                                                                                                                                                                                                                                                                                                                                                                                                                                                                                                                                                                                                                                                                                                                                                                                                                                                                                                                                                                                                                                                                                                                                                                                                                                                                                                                                                                                                                                                                                                                                                                                                                                                                                                                                                                                                                                                                                                                | 21.1   | 5         | 5          | 50        | 50                                    |
| 38      | "Orbita" grocery shop - Silikatchik                                                                                                                                                                                                                                                                                                                                                                                                                                                                                                                                                                                                                                                                                                                                                                                                                                                                                                                                                                                                                                                                                                                                                                                                                                                                                                                                                                                                                                                                                                                                                                                                                                                                                                                                                                                                                                                                                                                                                                                                                                                                                            | 45.0   | 1         | 1          | 4         | 4                                     |
| 39      | "Kolos" grocery shop - Koyandy                                                                                                                                                                                                                                                                                                                                                                                                                                                                                                                                                                                                                                                                                                                                                                                                                                                                                                                                                                                                                                                                                                                                                                                                                                                                                                                                                                                                                                                                                                                                                                                                                                                                                                                                                                                                                                                                                                                                                                                                                                                                                                 | 9.2    | 2         | 2          | 28        | 28                                    |
| 41      | "Kolos" grosery shop - PMK-6                                                                                                                                                                                                                                                                                                                                                                                                                                                                                                                                                                                                                                                                                                                                                                                                                                                                                                                                                                                                                                                                                                                                                                                                                                                                                                                                                                                                                                                                                                                                                                                                                                                                                                                                                                                                                                                                                                                                                                                                                                                                                                   | 9.2    | 2         | ۷          | 20        | 20                                    |
|         | Liability Company "ALGA"                                                                                                                                                                                                                                                                                                                                                                                                                                                                                                                                                                                                                                                                                                                                                                                                                                                                                                                                                                                                                                                                                                                                                                                                                                                                                                                                                                                                                                                                                                                                                                                                                                                                                                                                                                                                                                                                                                                                                                                                                                                                                                       | 20.1   | 11.       | .,         | 69        | 69                                    |
| 17      | SPTU No.11 - OJSC "Gazmashapparat"                                                                                                                                                                                                                                                                                                                                                                                                                                                                                                                                                                                                                                                                                                                                                                                                                                                                                                                                                                                                                                                                                                                                                                                                                                                                                                                                                                                                                                                                                                                                                                                                                                                                                                                                                                                                                                                                                                                                                                                                                                                                                             | 20.1   | 11        | 11         |           | 4                                     |
| 18      | SPTU No.11 - Railway station                                                                                                                                                                                                                                                                                                                                                                                                                                                                                                                                                                                                                                                                                                                                                                                                                                                                                                                                                                                                                                                                                                                                                                                                                                                                                                                                                                                                                                                                                                                                                                                                                                                                                                                                                                                                                                                                                                                                                                                                                                                                                                   | 34.9   | 5         | 5          | 44        | 44                                    |
| 42      | "Kolos" grocery shop - West                                                                                                                                                                                                                                                                                                                                                                                                                                                                                                                                                                                                                                                                                                                                                                                                                                                                                                                                                                                                                                                                                                                                                                                                                                                                                                                                                                                                                                                                                                                                                                                                                                                                                                                                                                                                                                                                                                                                                                                                                                                                                                    | 14.0   | . 2       | 2          | 29        | 29                                    |
| Closed  | Joint-stock Company "Khalyk Zaman"                                                                                                                                                                                                                                                                                                                                                                                                                                                                                                                                                                                                                                                                                                                                                                                                                                                                                                                                                                                                                                                                                                                                                                                                                                                                                                                                                                                                                                                                                                                                                                                                                                                                                                                                                                                                                                                                                                                                                                                                                                                                                             |        |           |            |           | 40                                    |
| 1       | OJSK "Gazmashapparat" - "Brick factory" settlement                                                                                                                                                                                                                                                                                                                                                                                                                                                                                                                                                                                                                                                                                                                                                                                                                                                                                                                                                                                                                                                                                                                                                                                                                                                                                                                                                                                                                                                                                                                                                                                                                                                                                                                                                                                                                                                                                                                                                                                                                                                                             | 23.7   | 4         | 4          | 40        | 40                                    |
| 2       | Medical center- Isolation hospital                                                                                                                                                                                                                                                                                                                                                                                                                                                                                                                                                                                                                                                                                                                                                                                                                                                                                                                                                                                                                                                                                                                                                                                                                                                                                                                                                                                                                                                                                                                                                                                                                                                                                                                                                                                                                                                                                                                                                                                                                                                                                             | 24.8   | 6         | 6          | 45.5      | 45.5                                  |
| 4       | Micro-rayon No.9 - Dulatov Street                                                                                                                                                                                                                                                                                                                                                                                                                                                                                                                                                                                                                                                                                                                                                                                                                                                                                                                                                                                                                                                                                                                                                                                                                                                                                                                                                                                                                                                                                                                                                                                                                                                                                                                                                                                                                                                                                                                                                                                                                                                                                              | 35.0   | 7         | 7          | 42        | 42                                    |
| 6       | Micro-rayon No.9 - "Avtomatika" settlement                                                                                                                                                                                                                                                                                                                                                                                                                                                                                                                                                                                                                                                                                                                                                                                                                                                                                                                                                                                                                                                                                                                                                                                                                                                                                                                                                                                                                                                                                                                                                                                                                                                                                                                                                                                                                                                                                                                                                                                                                                                                                     | 34.9   | 1         | 1          | 8         | 8                                     |
| 14      | Micro-rayon No.9 - Railway station                                                                                                                                                                                                                                                                                                                                                                                                                                                                                                                                                                                                                                                                                                                                                                                                                                                                                                                                                                                                                                                                                                                                                                                                                                                                                                                                                                                                                                                                                                                                                                                                                                                                                                                                                                                                                                                                                                                                                                                                                                                                                             | 22.0   | 9         | 9          | 60        | 60                                    |
| 16      | "Eurasia" shopping center - Meat packing plant                                                                                                                                                                                                                                                                                                                                                                                                                                                                                                                                                                                                                                                                                                                                                                                                                                                                                                                                                                                                                                                                                                                                                                                                                                                                                                                                                                                                                                                                                                                                                                                                                                                                                                                                                                                                                                                                                                                                                                                                                                                                                 | 31.5   | 10        | 10         | 72        | 72                                    |
| 24      | Micro-rayon No.9 - Lunina Street                                                                                                                                                                                                                                                                                                                                                                                                                                                                                                                                                                                                                                                                                                                                                                                                                                                                                                                                                                                                                                                                                                                                                                                                                                                                                                                                                                                                                                                                                                                                                                                                                                                                                                                                                                                                                                                                                                                                                                                                                                                                                               | 34.0   | 12        | . 12       | 73        | 73                                    |
| 43      | "Kolos" grocery shop - Udarnik                                                                                                                                                                                                                                                                                                                                                                                                                                                                                                                                                                                                                                                                                                                                                                                                                                                                                                                                                                                                                                                                                                                                                                                                                                                                                                                                                                                                                                                                                                                                                                                                                                                                                                                                                                                                                                                                                                                                                                                                                                                                                                 | 22.4   | 3         | 3          | 24        | 24                                    |