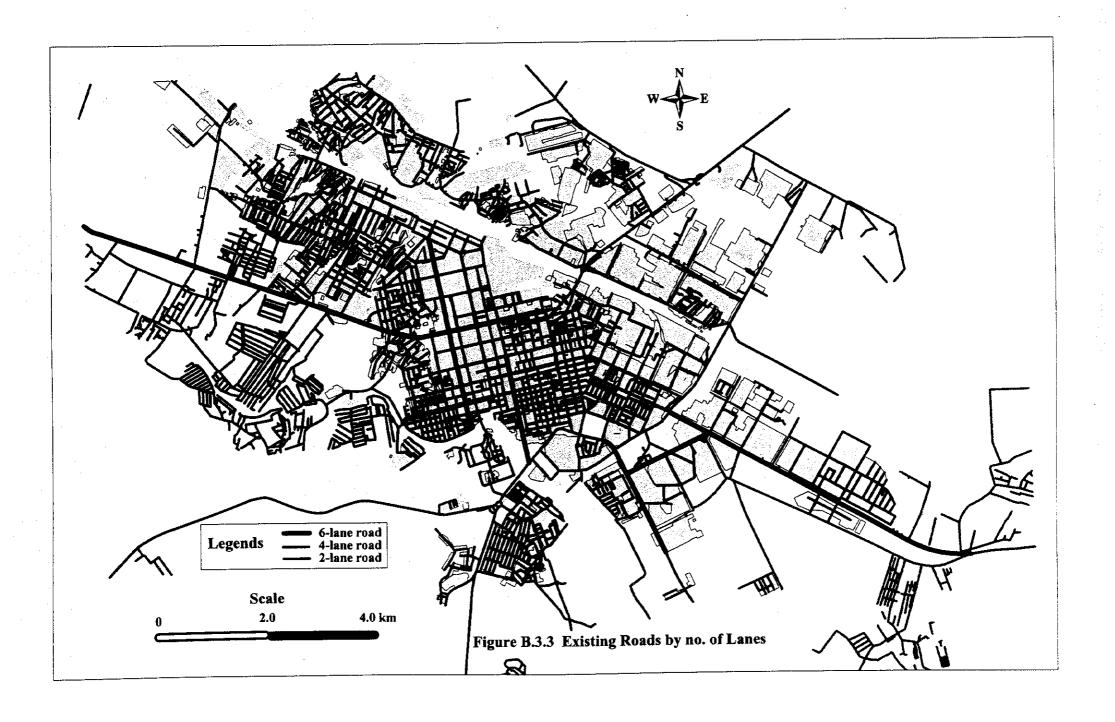

**TABLE** 

Table B.1.1 Public Transport Routes (1/2)

|         | Origin/Destination                                                                                                                                                                                                                                                                                                                                                                                                                                                                                                                                                                                                                                                                                                                                                                                                                                                                                                                                                                                                                                                                                                                                                                                                                                                                                                                                                                                                                                                                                                                                                                                                                                                                                                                                                                                                                                                                                                                                                                                                                                                                                                             | Length | No, of bu | ses        | Number    |                                       |
|---------|--------------------------------------------------------------------------------------------------------------------------------------------------------------------------------------------------------------------------------------------------------------------------------------------------------------------------------------------------------------------------------------------------------------------------------------------------------------------------------------------------------------------------------------------------------------------------------------------------------------------------------------------------------------------------------------------------------------------------------------------------------------------------------------------------------------------------------------------------------------------------------------------------------------------------------------------------------------------------------------------------------------------------------------------------------------------------------------------------------------------------------------------------------------------------------------------------------------------------------------------------------------------------------------------------------------------------------------------------------------------------------------------------------------------------------------------------------------------------------------------------------------------------------------------------------------------------------------------------------------------------------------------------------------------------------------------------------------------------------------------------------------------------------------------------------------------------------------------------------------------------------------------------------------------------------------------------------------------------------------------------------------------------------------------------------------------------------------------------------------------------------|--------|-----------|------------|-----------|---------------------------------------|
| No.     |                                                                                                                                                                                                                                                                                                                                                                                                                                                                                                                                                                                                                                                                                                                                                                                                                                                                                                                                                                                                                                                                                                                                                                                                                                                                                                                                                                                                                                                                                                                                                                                                                                                                                                                                                                                                                                                                                                                                                                                                                                                                                                                                |        |           |            | operation |                                       |
|         |                                                                                                                                                                                                                                                                                                                                                                                                                                                                                                                                                                                                                                                                                                                                                                                                                                                                                                                                                                                                                                                                                                                                                                                                                                                                                                                                                                                                                                                                                                                                                                                                                                                                                                                                                                                                                                                                                                                                                                                                                                                                                                                                |        | -         | week end   | -         |                                       |
|         | <u> </u>                                                                                                                                                                                                                                                                                                                                                                                                                                                                                                                                                                                                                                                                                                                                                                                                                                                                                                                                                                                                                                                                                                                                                                                                                                                                                                                                                                                                                                                                                                                                                                                                                                                                                                                                                                                                                                                                                                                                                                                                                                                                                                                       | (km)   | (veh.)    | (veh.)     | (min.)    | (min.)                                |
| Open Jo | int-stock company "Autopark No.1"                                                                                                                                                                                                                                                                                                                                                                                                                                                                                                                                                                                                                                                                                                                                                                                                                                                                                                                                                                                                                                                                                                                                                                                                                                                                                                                                                                                                                                                                                                                                                                                                                                                                                                                                                                                                                                                                                                                                                                                                                                                                                              |        | ÷         |            |           | 1.0                                   |
| 3       | OJSC "Atriko" - Railway station                                                                                                                                                                                                                                                                                                                                                                                                                                                                                                                                                                                                                                                                                                                                                                                                                                                                                                                                                                                                                                                                                                                                                                                                                                                                                                                                                                                                                                                                                                                                                                                                                                                                                                                                                                                                                                                                                                                                                                                                                                                                                                | 23.3   | 12        | 12         | 116       | 116                                   |
| 8       | Micro-rayon No.9 - sovkhoz by Kirov                                                                                                                                                                                                                                                                                                                                                                                                                                                                                                                                                                                                                                                                                                                                                                                                                                                                                                                                                                                                                                                                                                                                                                                                                                                                                                                                                                                                                                                                                                                                                                                                                                                                                                                                                                                                                                                                                                                                                                                                                                                                                            | 29.8   | 14        | . 11       | 100       | 80                                    |
| 9       | Rayon hospital - Railway station                                                                                                                                                                                                                                                                                                                                                                                                                                                                                                                                                                                                                                                                                                                                                                                                                                                                                                                                                                                                                                                                                                                                                                                                                                                                                                                                                                                                                                                                                                                                                                                                                                                                                                                                                                                                                                                                                                                                                                                                                                                                                               | 22.3   | 11        | 10         | 144       | 94                                    |
| 10      | Railway station - Airport                                                                                                                                                                                                                                                                                                                                                                                                                                                                                                                                                                                                                                                                                                                                                                                                                                                                                                                                                                                                                                                                                                                                                                                                                                                                                                                                                                                                                                                                                                                                                                                                                                                                                                                                                                                                                                                                                                                                                                                                                                                                                                      | 43.3   | 5         | 5          | 40        | 40                                    |
| 21      | Railway station - DOSAAF                                                                                                                                                                                                                                                                                                                                                                                                                                                                                                                                                                                                                                                                                                                                                                                                                                                                                                                                                                                                                                                                                                                                                                                                                                                                                                                                                                                                                                                                                                                                                                                                                                                                                                                                                                                                                                                                                                                                                                                                                                                                                                       | 18.9   | 4         | . 4        | 44.5      | 44.5                                  |
| 23      | Misro-rayon No.9 - Railway station                                                                                                                                                                                                                                                                                                                                                                                                                                                                                                                                                                                                                                                                                                                                                                                                                                                                                                                                                                                                                                                                                                                                                                                                                                                                                                                                                                                                                                                                                                                                                                                                                                                                                                                                                                                                                                                                                                                                                                                                                                                                                             | 32.7   | 14        | 13         | 108       | 75                                    |
| 25      | Mental hospital - Railway station                                                                                                                                                                                                                                                                                                                                                                                                                                                                                                                                                                                                                                                                                                                                                                                                                                                                                                                                                                                                                                                                                                                                                                                                                                                                                                                                                                                                                                                                                                                                                                                                                                                                                                                                                                                                                                                                                                                                                                                                                                                                                              | 23.0   | 20        | 14         | 184       | 155                                   |
| 31      | station                                                                                                                                                                                                                                                                                                                                                                                                                                                                                                                                                                                                                                                                                                                                                                                                                                                                                                                                                                                                                                                                                                                                                                                                                                                                                                                                                                                                                                                                                                                                                                                                                                                                                                                                                                                                                                                                                                                                                                                                                                                                                                                        | 17.7   | 4         | 5          | 48        | 60                                    |
| 32      | "Kolos" grocery shop - Hothouse complex                                                                                                                                                                                                                                                                                                                                                                                                                                                                                                                                                                                                                                                                                                                                                                                                                                                                                                                                                                                                                                                                                                                                                                                                                                                                                                                                                                                                                                                                                                                                                                                                                                                                                                                                                                                                                                                                                                                                                                                                                                                                                        | 19.2   | 4         | 6          | 46        | 69                                    |
| 35      | station of the state of the sta | 23.8   | 1         | 2          | 9         | 19                                    |
| 36      | Abylai-Khan Avenue - "Prigorodnyi" settlement                                                                                                                                                                                                                                                                                                                                                                                                                                                                                                                                                                                                                                                                                                                                                                                                                                                                                                                                                                                                                                                                                                                                                                                                                                                                                                                                                                                                                                                                                                                                                                                                                                                                                                                                                                                                                                                                                                                                                                                                                                                                                  | 38.5   | 2         | 2          | 16        | 16                                    |
| 37      | Railway station - "Prigorodnyi" settlement                                                                                                                                                                                                                                                                                                                                                                                                                                                                                                                                                                                                                                                                                                                                                                                                                                                                                                                                                                                                                                                                                                                                                                                                                                                                                                                                                                                                                                                                                                                                                                                                                                                                                                                                                                                                                                                                                                                                                                                                                                                                                     | 37.2   | 1         | <b>2</b> . | 8 .:      | 16                                    |
|         | Liability Company "Sputnik-2"                                                                                                                                                                                                                                                                                                                                                                                                                                                                                                                                                                                                                                                                                                                                                                                                                                                                                                                                                                                                                                                                                                                                                                                                                                                                                                                                                                                                                                                                                                                                                                                                                                                                                                                                                                                                                                                                                                                                                                                                                                                                                                  |        |           | 3230       |           | 1 1 1 1 1 1 1 1 1 1 1 1 1 1 1 1 1 1 1 |
| 5       | Micro-rayon No.9 - Meat packing plant                                                                                                                                                                                                                                                                                                                                                                                                                                                                                                                                                                                                                                                                                                                                                                                                                                                                                                                                                                                                                                                                                                                                                                                                                                                                                                                                                                                                                                                                                                                                                                                                                                                                                                                                                                                                                                                                                                                                                                                                                                                                                          | 35.6   | 12        | 10         | 75        | 59.5                                  |
| 22      | Bridge trafficway - Railway station                                                                                                                                                                                                                                                                                                                                                                                                                                                                                                                                                                                                                                                                                                                                                                                                                                                                                                                                                                                                                                                                                                                                                                                                                                                                                                                                                                                                                                                                                                                                                                                                                                                                                                                                                                                                                                                                                                                                                                                                                                                                                            | 34.0   | 7         | . 5        | 45.5      | 32.5                                  |
| 34      | "Kolos" grocery shop - "AP-2" service station                                                                                                                                                                                                                                                                                                                                                                                                                                                                                                                                                                                                                                                                                                                                                                                                                                                                                                                                                                                                                                                                                                                                                                                                                                                                                                                                                                                                                                                                                                                                                                                                                                                                                                                                                                                                                                                                                                                                                                                                                                                                                  | 19.3   | 1         | 1          | . 13      | 13.                                   |
|         | Liability Company "BUS"                                                                                                                                                                                                                                                                                                                                                                                                                                                                                                                                                                                                                                                                                                                                                                                                                                                                                                                                                                                                                                                                                                                                                                                                                                                                                                                                                                                                                                                                                                                                                                                                                                                                                                                                                                                                                                                                                                                                                                                                                                                                                                        |        | _         |            |           |                                       |
| 7       | Agrostation - UM TTS                                                                                                                                                                                                                                                                                                                                                                                                                                                                                                                                                                                                                                                                                                                                                                                                                                                                                                                                                                                                                                                                                                                                                                                                                                                                                                                                                                                                                                                                                                                                                                                                                                                                                                                                                                                                                                                                                                                                                                                                                                                                                                           | 21.1   | 2 .       | 2          | 10        | 10                                    |
| 11      | Rayon hospital - Railway station                                                                                                                                                                                                                                                                                                                                                                                                                                                                                                                                                                                                                                                                                                                                                                                                                                                                                                                                                                                                                                                                                                                                                                                                                                                                                                                                                                                                                                                                                                                                                                                                                                                                                                                                                                                                                                                                                                                                                                                                                                                                                               | 24.1   | 16        | 16         | 120       | 120                                   |
| 12      | OJSC "Gazmashapparat" - Meat packing plant                                                                                                                                                                                                                                                                                                                                                                                                                                                                                                                                                                                                                                                                                                                                                                                                                                                                                                                                                                                                                                                                                                                                                                                                                                                                                                                                                                                                                                                                                                                                                                                                                                                                                                                                                                                                                                                                                                                                                                                                                                                                                     | 22.3   | 5         | 5          | 45        | 45                                    |
| 13      | Agrostation - "Promyshlennyi" settlement                                                                                                                                                                                                                                                                                                                                                                                                                                                                                                                                                                                                                                                                                                                                                                                                                                                                                                                                                                                                                                                                                                                                                                                                                                                                                                                                                                                                                                                                                                                                                                                                                                                                                                                                                                                                                                                                                                                                                                                                                                                                                       | 40.6   | 10        | 10         | 60        | 60                                    |
| 15      | OJSC "Atriko" - Railway station                                                                                                                                                                                                                                                                                                                                                                                                                                                                                                                                                                                                                                                                                                                                                                                                                                                                                                                                                                                                                                                                                                                                                                                                                                                                                                                                                                                                                                                                                                                                                                                                                                                                                                                                                                                                                                                                                                                                                                                                                                                                                                | 23.5   | 10        | 10         | 100       | 100                                   |
| 19      | OJSC "Atriko" - Railway station                                                                                                                                                                                                                                                                                                                                                                                                                                                                                                                                                                                                                                                                                                                                                                                                                                                                                                                                                                                                                                                                                                                                                                                                                                                                                                                                                                                                                                                                                                                                                                                                                                                                                                                                                                                                                                                                                                                                                                                                                                                                                                | 23.5   | 12        | 12         | 120       | 120                                   |
| 20      | Agrostation - "Al-Faraby" micro-rayon                                                                                                                                                                                                                                                                                                                                                                                                                                                                                                                                                                                                                                                                                                                                                                                                                                                                                                                                                                                                                                                                                                                                                                                                                                                                                                                                                                                                                                                                                                                                                                                                                                                                                                                                                                                                                                                                                                                                                                                                                                                                                          | 28.2   | 17        | 17         | 120       | 120                                   |
| 26      | "Stroitel" cinema - "Karaotkel" settlement                                                                                                                                                                                                                                                                                                                                                                                                                                                                                                                                                                                                                                                                                                                                                                                                                                                                                                                                                                                                                                                                                                                                                                                                                                                                                                                                                                                                                                                                                                                                                                                                                                                                                                                                                                                                                                                                                                                                                                                                                                                                                     | 27.5   | 15        | 15         | 90        | 90                                    |
| 27      | "Orbita" grocery shop - "Karaotkel" settlement                                                                                                                                                                                                                                                                                                                                                                                                                                                                                                                                                                                                                                                                                                                                                                                                                                                                                                                                                                                                                                                                                                                                                                                                                                                                                                                                                                                                                                                                                                                                                                                                                                                                                                                                                                                                                                                                                                                                                                                                                                                                                 | 10.6   | 6         | 6          | 57        | 57                                    |
| 33      | "Orbita" grocery shop - Pioneer camp                                                                                                                                                                                                                                                                                                                                                                                                                                                                                                                                                                                                                                                                                                                                                                                                                                                                                                                                                                                                                                                                                                                                                                                                                                                                                                                                                                                                                                                                                                                                                                                                                                                                                                                                                                                                                                                                                                                                                                                                                                                                                           | 15.0   | 8         | 8          | 84        | 84                                    |
|         |                                                                                                                                                                                                                                                                                                                                                                                                                                                                                                                                                                                                                                                                                                                                                                                                                                                                                                                                                                                                                                                                                                                                                                                                                                                                                                                                                                                                                                                                                                                                                                                                                                                                                                                                                                                                                                                                                                                                                                                                                                                                                                                                | 21.1   | 5         | 5          | 50        | 50                                    |
| 38      | "Orbita" grocery shop - Silikatchik                                                                                                                                                                                                                                                                                                                                                                                                                                                                                                                                                                                                                                                                                                                                                                                                                                                                                                                                                                                                                                                                                                                                                                                                                                                                                                                                                                                                                                                                                                                                                                                                                                                                                                                                                                                                                                                                                                                                                                                                                                                                                            | 45.0   | 1         | 1          | 4         | 4                                     |
| 39      | "Kolos" grocery shop - Koyandy                                                                                                                                                                                                                                                                                                                                                                                                                                                                                                                                                                                                                                                                                                                                                                                                                                                                                                                                                                                                                                                                                                                                                                                                                                                                                                                                                                                                                                                                                                                                                                                                                                                                                                                                                                                                                                                                                                                                                                                                                                                                                                 | 9.2    | 2         | 2          | 28        | 28                                    |
| 41      | "Kolos" grosery shop - PMK-6                                                                                                                                                                                                                                                                                                                                                                                                                                                                                                                                                                                                                                                                                                                                                                                                                                                                                                                                                                                                                                                                                                                                                                                                                                                                                                                                                                                                                                                                                                                                                                                                                                                                                                                                                                                                                                                                                                                                                                                                                                                                                                   | 9.2    | 2         | ۷          | 20        | 20                                    |
|         | Liability Company "ALGA"                                                                                                                                                                                                                                                                                                                                                                                                                                                                                                                                                                                                                                                                                                                                                                                                                                                                                                                                                                                                                                                                                                                                                                                                                                                                                                                                                                                                                                                                                                                                                                                                                                                                                                                                                                                                                                                                                                                                                                                                                                                                                                       | 20.1   | 11.       | .,         | 69        | 69                                    |
| 17      | SPTU No.11 - OJSC "Gazmashapparat"                                                                                                                                                                                                                                                                                                                                                                                                                                                                                                                                                                                                                                                                                                                                                                                                                                                                                                                                                                                                                                                                                                                                                                                                                                                                                                                                                                                                                                                                                                                                                                                                                                                                                                                                                                                                                                                                                                                                                                                                                                                                                             | 20.1   | 11        | 11         |           | 4                                     |
| 18      | SPTU No.11 - Railway station                                                                                                                                                                                                                                                                                                                                                                                                                                                                                                                                                                                                                                                                                                                                                                                                                                                                                                                                                                                                                                                                                                                                                                                                                                                                                                                                                                                                                                                                                                                                                                                                                                                                                                                                                                                                                                                                                                                                                                                                                                                                                                   | 34.9   | 5         | 5          | 44        | 44                                    |
| 42      | "Kolos" grocery shop - West                                                                                                                                                                                                                                                                                                                                                                                                                                                                                                                                                                                                                                                                                                                                                                                                                                                                                                                                                                                                                                                                                                                                                                                                                                                                                                                                                                                                                                                                                                                                                                                                                                                                                                                                                                                                                                                                                                                                                                                                                                                                                                    | 14.0   | . 2       | 2          | 29        | 29                                    |
| Closed  | Joint-stock Company "Khalyk Zaman"                                                                                                                                                                                                                                                                                                                                                                                                                                                                                                                                                                                                                                                                                                                                                                                                                                                                                                                                                                                                                                                                                                                                                                                                                                                                                                                                                                                                                                                                                                                                                                                                                                                                                                                                                                                                                                                                                                                                                                                                                                                                                             |        |           |            |           | 40                                    |
| 1       | OJSK "Gazmashapparat" - "Brick factory" settlement                                                                                                                                                                                                                                                                                                                                                                                                                                                                                                                                                                                                                                                                                                                                                                                                                                                                                                                                                                                                                                                                                                                                                                                                                                                                                                                                                                                                                                                                                                                                                                                                                                                                                                                                                                                                                                                                                                                                                                                                                                                                             | 23.7   | 4         | 4          | 40        | 40                                    |
| 2       | Medical center- Isolation hospital                                                                                                                                                                                                                                                                                                                                                                                                                                                                                                                                                                                                                                                                                                                                                                                                                                                                                                                                                                                                                                                                                                                                                                                                                                                                                                                                                                                                                                                                                                                                                                                                                                                                                                                                                                                                                                                                                                                                                                                                                                                                                             | 24.8   | 6         | 6          | 45.5      | 45.5                                  |
| 4       | Micro-rayon No.9 - Dulatov Street                                                                                                                                                                                                                                                                                                                                                                                                                                                                                                                                                                                                                                                                                                                                                                                                                                                                                                                                                                                                                                                                                                                                                                                                                                                                                                                                                                                                                                                                                                                                                                                                                                                                                                                                                                                                                                                                                                                                                                                                                                                                                              | 35.0   | 7         | 7          | 42        | 42                                    |
| 6       | Micro-rayon No.9 - "Avtomatika" settlement                                                                                                                                                                                                                                                                                                                                                                                                                                                                                                                                                                                                                                                                                                                                                                                                                                                                                                                                                                                                                                                                                                                                                                                                                                                                                                                                                                                                                                                                                                                                                                                                                                                                                                                                                                                                                                                                                                                                                                                                                                                                                     | 34.9   | 1         | 1          | 8         | 8                                     |
| 14      | Micro-rayon No.9 - Railway station                                                                                                                                                                                                                                                                                                                                                                                                                                                                                                                                                                                                                                                                                                                                                                                                                                                                                                                                                                                                                                                                                                                                                                                                                                                                                                                                                                                                                                                                                                                                                                                                                                                                                                                                                                                                                                                                                                                                                                                                                                                                                             | 22.0   | 9         | 9          | 60        | 60                                    |
| 16      | "Eurasia" shopping center - Meat packing plant                                                                                                                                                                                                                                                                                                                                                                                                                                                                                                                                                                                                                                                                                                                                                                                                                                                                                                                                                                                                                                                                                                                                                                                                                                                                                                                                                                                                                                                                                                                                                                                                                                                                                                                                                                                                                                                                                                                                                                                                                                                                                 | 31.5   | 10        | 10         | 72        | 72                                    |
| 24      | Micro-rayon No.9 - Lunina Street                                                                                                                                                                                                                                                                                                                                                                                                                                                                                                                                                                                                                                                                                                                                                                                                                                                                                                                                                                                                                                                                                                                                                                                                                                                                                                                                                                                                                                                                                                                                                                                                                                                                                                                                                                                                                                                                                                                                                                                                                                                                                               | 34.0   | 12        | . 12       | 73        | 73                                    |
| 43      | "Kolos" grocery shop - Udarnik                                                                                                                                                                                                                                                                                                                                                                                                                                                                                                                                                                                                                                                                                                                                                                                                                                                                                                                                                                                                                                                                                                                                                                                                                                                                                                                                                                                                                                                                                                                                                                                                                                                                                                                                                                                                                                                                                                                                                                                                                                                                                                 | 22.4   | 3         | 3          | 24        | 24                                    |