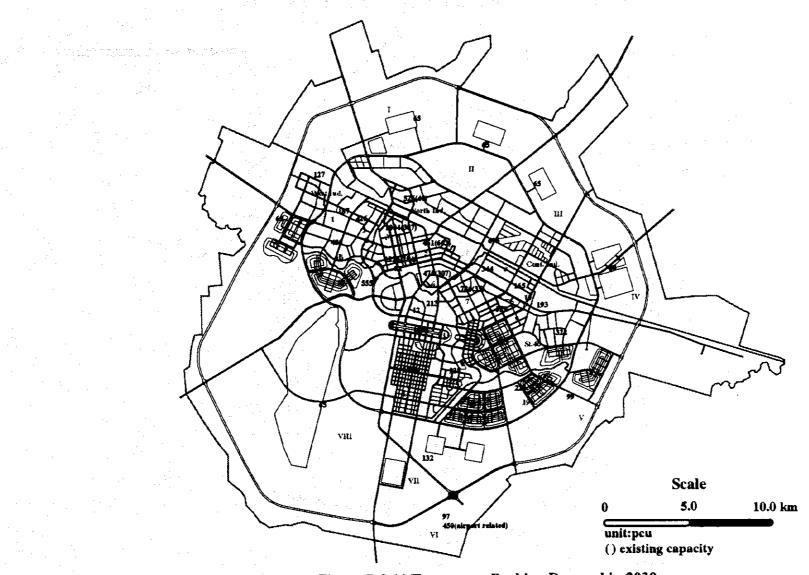

| 600          | 950              | 1,171       | 886         | 1,352        |  |
| Construction Cost  | (mil.USD/km)              | 1.             | 4.6         | 26           | i.3 <sup>*</sup> |             | 36          | 5.3          |  |

## Note)

<sup>\*:</sup> Including construction of underground structures

<sup>\*\*:</sup> Including construction of 4.8km tunnel

**FIGURE** 





Figure B.1.1 Regional Transport Infrastructure







Figure B.1.4 Desired Line of PC Vehicle Trips in 2000



Figure B.1.5 Traffic Volume to/from Astana, 2000





Figure B.1.7 Hourly Traffic Volume Fluctuation













Figure B.3.1 General Flow of Traffic Demand Forecast



Figure B.3.2 Desired Line of PC Vehicle Trips in 2030









Figure B.3.6 Typical Cross Section of Streets











Figure B.3.11 Temporary Parking Demand in 2030