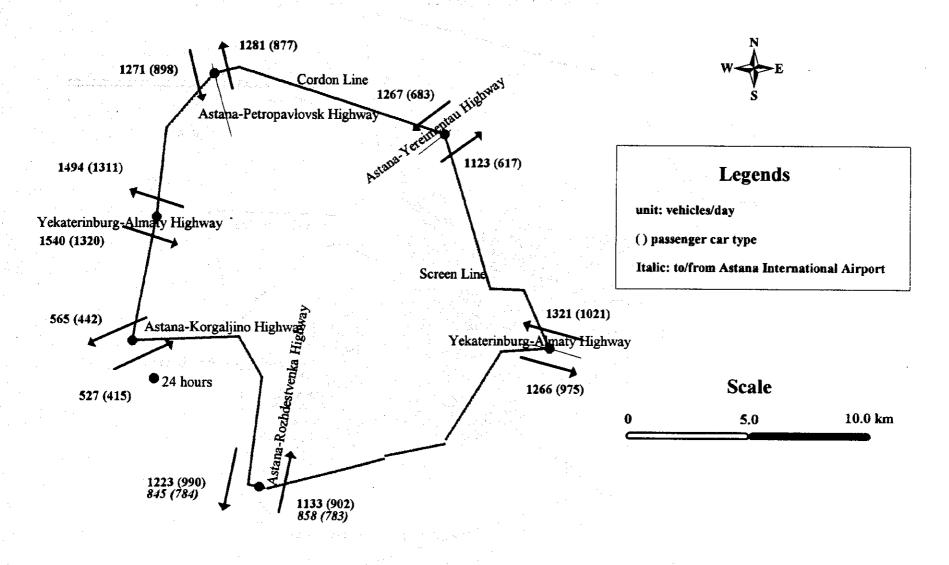

|             |             |              |  |
| Nos.               |                           | 22             | 13          | 22           | 24               | 8           | 28          | 22           |  |
| Ave. Interval      | (m)                       | 429            | 950         | 600          | 950              | 1,171       | 886         | 1,352        |  |
| Construction Cost  | (mil.USD/km)              | 1.             | 4.6         | 26           | i.3 <sup>*</sup> |             | 36          | 5.3          |  |

## Note)

<sup>\*:</sup> Including construction of underground structures

<sup>\*\*:</sup> Including construction of 4.8km tunnel

**FIGURE** 





Figure B.1.1 Regional Transport Infrastructure







Figure B.1.4 Desired Line of PC Vehicle Trips in 2000



Figure B.1.5 Traffic Volume to/from Astana, 2000





Figure B.1.7 Hourly Traffic Volume Fluctuation













Figure B.3.1 General Flow of Traffic Demand Forecast



Figure B.3.2 Desired Line of PC Vehicle Trips in 2030









Figure B.3.6 Typical Cross Section of Streets











Figure B.3.11 Temporary Parking Demand in 2030