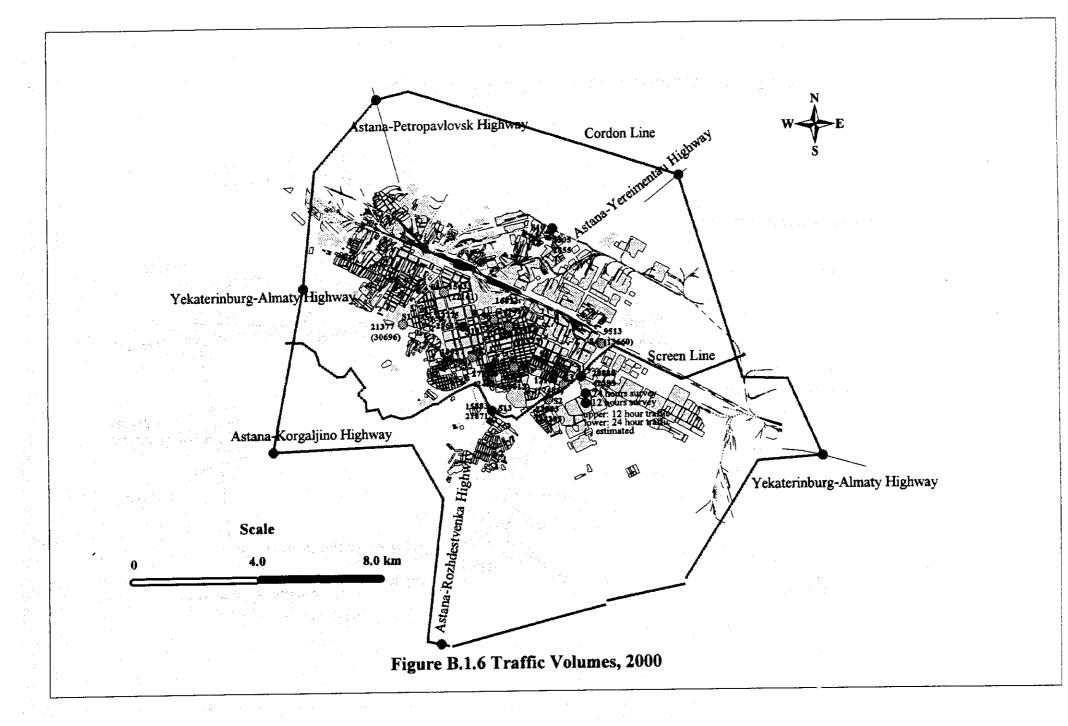

|
| Nos.               |                           | 22             | 13          | 22           | 24               | 8           | 28          | 22           |  |
| Ave. Interval      | (m)                       | 429            | 950         | 600          | 950              | 1,171       | 886         | 1,352        |  |
| Construction Cost  | (mil.USD/km)              | 1.             | 4.6         | 26           | i.3 <sup>*</sup> |             | 36          | 5.3          |  |

## Note)

<sup>\*:</sup> Including construction of underground structures

<sup>\*\*:</sup> Including construction of 4.8km tunnel

**FIGURE** 





Figure B.1.1 Regional Transport Infrastructure







Figure B.1.4 Desired Line of PC Vehicle Trips in 2000



Figure B.1.5 Traffic Volume to/from Astana, 2000





Figure B.1.7 Hourly Traffic Volume Fluctuation













Figure B.3.1 General Flow of Traffic Demand Forecast



Figure B.3.2 Desired Line of PC Vehicle Trips in 2030









Figure B.3.6 Typical Cross Section of Streets











Figure B.3.11 Temporary Parking Demand in 2030