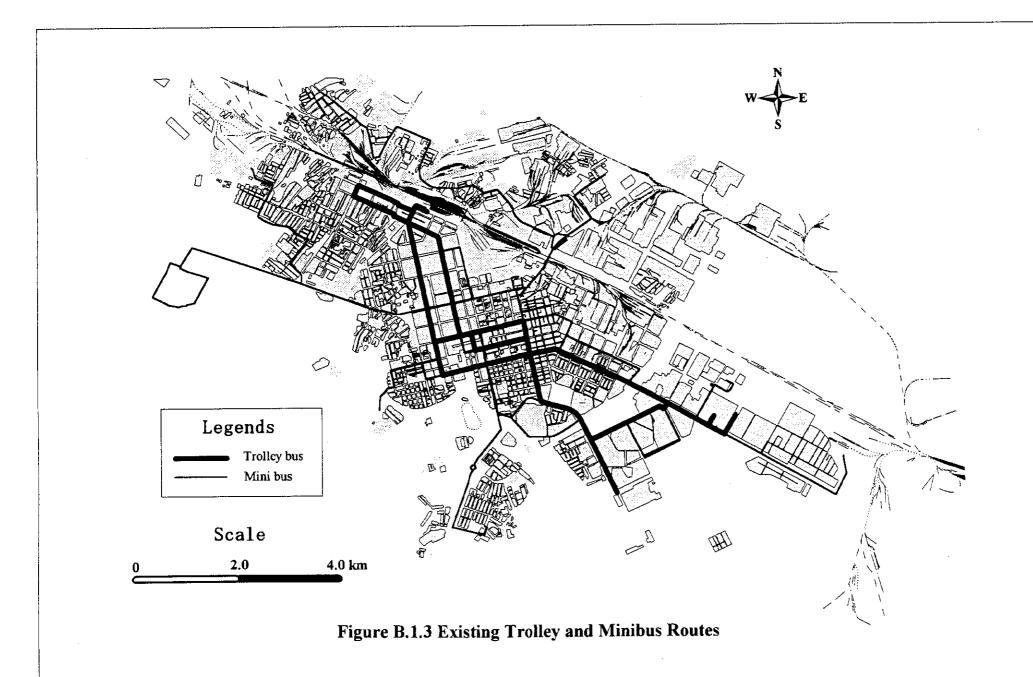

|                |             |              |                  |             |             |              |  |
| Nos.               |                           | 22             | 13          | 22           | 24               | 8           | 28          | 22           |  |
| Ave. Interval      | (m)                       | 429            | 950         | 600          | 950              | 1,171       | 886         | 1,352        |  |
| Construction Cost  | (mil.USD/km)              | 1.             | 4.6         | 26           | i.3 <sup>*</sup> |             | 36          | 5.3          |  |

## Note)

<sup>\*:</sup> Including construction of underground structures

<sup>\*\*:</sup> Including construction of 4.8km tunnel

**FIGURE** 





Figure B.1.1 Regional Transport Infrastructure







Figure B.1.4 Desired Line of PC Vehicle Trips in 2000



Figure B.1.5 Traffic Volume to/from Astana, 2000





Figure B.1.7 Hourly Traffic Volume Fluctuation













Figure B.3.1 General Flow of Traffic Demand Forecast



Figure B.3.2 Desired Line of PC Vehicle Trips in 2030









Figure B.3.6 Typical Cross Section of Streets











Figure B.3.11 Temporary Parking Demand in 2030