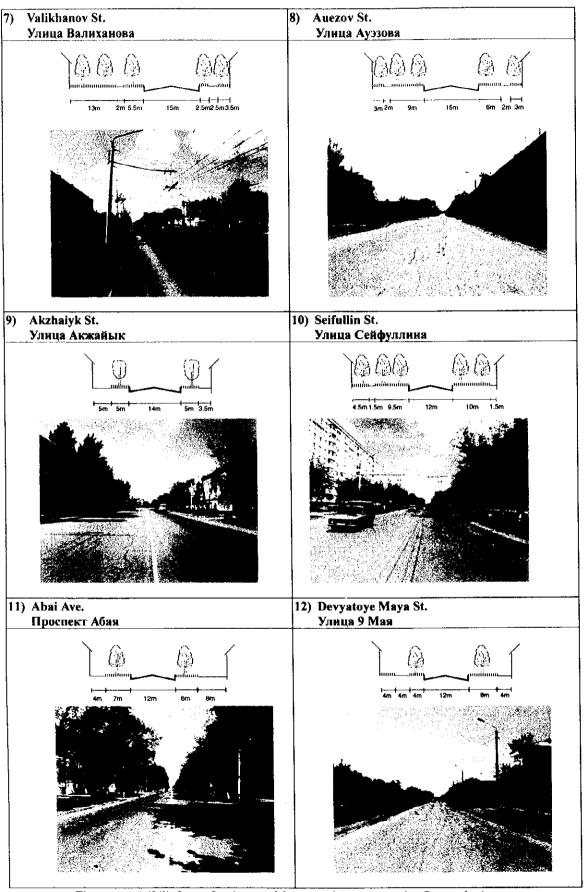

#### (2) Potential Historic Architecture and Cultural Property for Preservation

Based on the results of the study conducted concerning the above (6.4.1) criteria, 95 objects in total will be chosen. At present, the Station Precinct (photos S-1 to 42) and Beibitshilik Street Precinct (photos B-1 to 22), which run along the north-south axis green corridor of the existing urban area (Main Report 3-8), and the Kenesary Street Precinct (photos K-1 to 22) in addition to other structures on the east-west axis will be the primary streetscapes for preservation. Other objects and structures including trees, bridges, streets, etc. are included as well (photos O-1 to 10). Proposed

objects are listed in Table A.6.1 with location shown in Figures A.6.1. Figure A.6.2 depicts the images of the objects.

- 1) The group of buildings along Akzaiyk Street (photos S-1 to 19) of the Station Precinct were built in the 1940-1950 decade. The two- and three-story buildings are in well-preserved condition and will be preserved as a historical streetscape.
- 2) The housing built for railway workers in the 1940-1950 era on Libkneht Street and neighboring streets (photos S-20-38) and the school building for the workers' children on Pervomaisaya Street (photo S-40) will be preserved to narrate the memory of the golden era of the railroads to the ensuing generations.
- 3) The five-story pre-fabricated housing of Beibitshilik Street Precinct (photos B-2 to 9; 13 to 14), built in the Tselinograd era, is in a well-preserved condition and will be preserved as an example of architecture from the Soviet period.
- 4) The housing of the railway officials still remains in the Kenesary Street Precinct on Pobeda Street. Designed by the Moscow architect Mayrson, when compared to the housing complex built near to the station for the railway employees, these two-story structures have an air of the upper class (photos K-16-22). Other buildings along Kenesary Street built in the 1950's still carry the feeling of serenity of the Stalin style (photos K-5 to 15). These houses also will be preserved as an example of architecture expressing the Soviet era.
- 5) Additionally, the bridge (photo O-1), tree (photo O-4), historical street (photos 2 and 3) and other items dear to the community will also be objects for preservation.