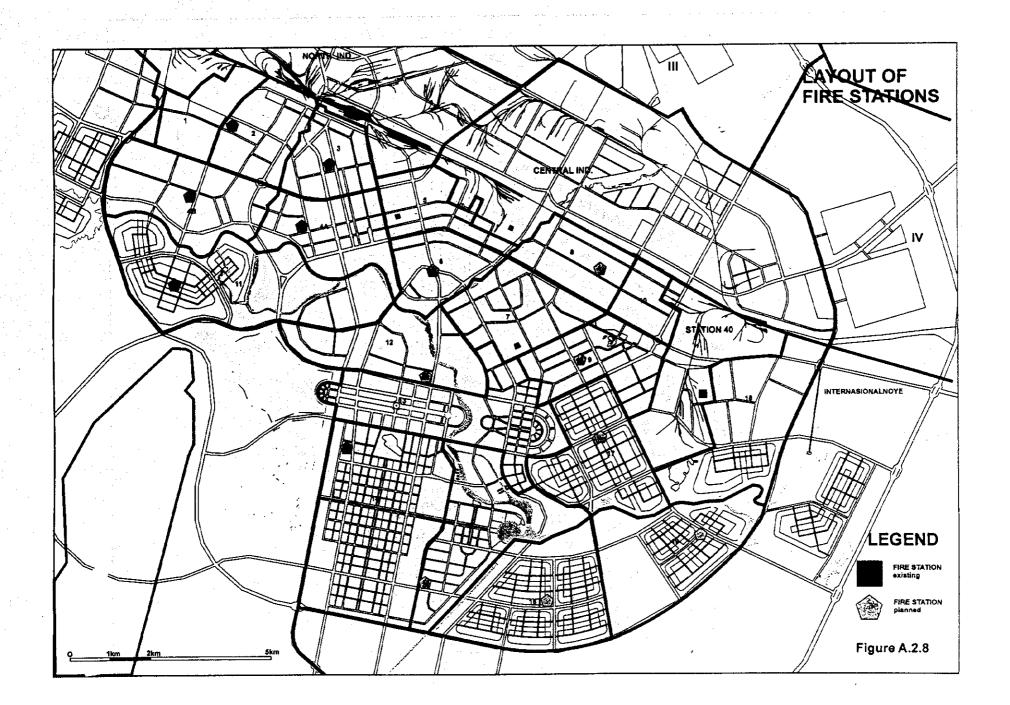

<sup>\*</sup> source MOFA "Project of Diplomatic Enclave in Astana City" Appendix 2

Other required facilities for diplomatic missions from the same source as above are given below.

| ,  | • .                                                                        | 2000*            | V                 | 2010             |                  | 2020             |                  | 2030             |                   |              |
|----|----------------------------------------------------------------------------|------------------|-------------------|------------------|------------------|------------------|------------------|------------------|-------------------|--------------|
|    |                                                                            | Site<br>area(ha) | Floor<br>area(m²) | Site<br>area(ha) | Floor<br>area(m) | Site<br>area(ha) | Floor<br>area(m) | Site<br>area(ha) | Floor<br>area(m²) | Floor<br>m/p |
| 1  | Kindergarten                                                               | 0.80             | 1,000             | 1                | 1.200            | 1.12             | 1,400            | 1.28             | 1,600             | 9.0          |
| 2  | School site                                                                | 2.80             | 2.000             | 3                | 2,400            | 3.92             | 2,800            | 4.48             | 3,200             | 18.0         |
| 3  | Clinic, Service house site                                                 | 0.26             | 1,920             | 0                | 2,304            | 0.36             | 2,688            | 0.42             | 3,072             | 2.1          |
| 4  | General shops                                                              | 0.10             | 800               | 0                | 960              | 0.14             | 1,120            | 0.16             | 1,280             | 0.9          |
| 5  | Supermarket                                                                | 0.15             | 1,270             | 0                | 1,524            | 0.21             | 1,778            | 0.24             | 2,032             | 1.4          |
| 6  | Post, Bank                                                                 | 0.26             | 1,920             | 0                | 2,304            | 0.36             | 2,688            | 0.42             | 3,072             | 2.1          |
| 7  | Car maintenance, Service                                                   | 0.14             | 3.350             | 0 .              | 4,020            | 0.20             | 4,690            | 0.22             | 5,360             | 7.6/cur      |
| 8  | Fire station                                                               | 0.05             | 3,350             | 0                | 4.020            | 0.07             | 4,690            | 0.08             | 5,360             |              |
| 9  | Gym hall                                                                   | 0.24             | 3,350             | 0                | 4,020            | 0.34             | 402              | 0.38             | 5,360             | 30.6         |
| 10 | Sports ground                                                              | 1.50             | 3.350             | 2                | 4.020            | 2.10             | 4,690            | 2.40             | 5,360             | 3.8          |
| 11 | Hotel                                                                      | 1.00             | 5,000             | 1                | 6,000            | 1.40             | 7,000            | 1.60             | 8,000             |              |
| 12 | Multi functional complex /<br>business center, Cinema,<br>Conference, etc. | 9.50             | 100,000           | 11               | 120,000          | 13,30            | 140,000          | 15.20            | 160,000           | 114          |
|    |                                                                            | 16.80            | 127.310           | 20               | 152,772          | 23.52            | 173,946          | 26.88            | 203,696           | 145.5        |