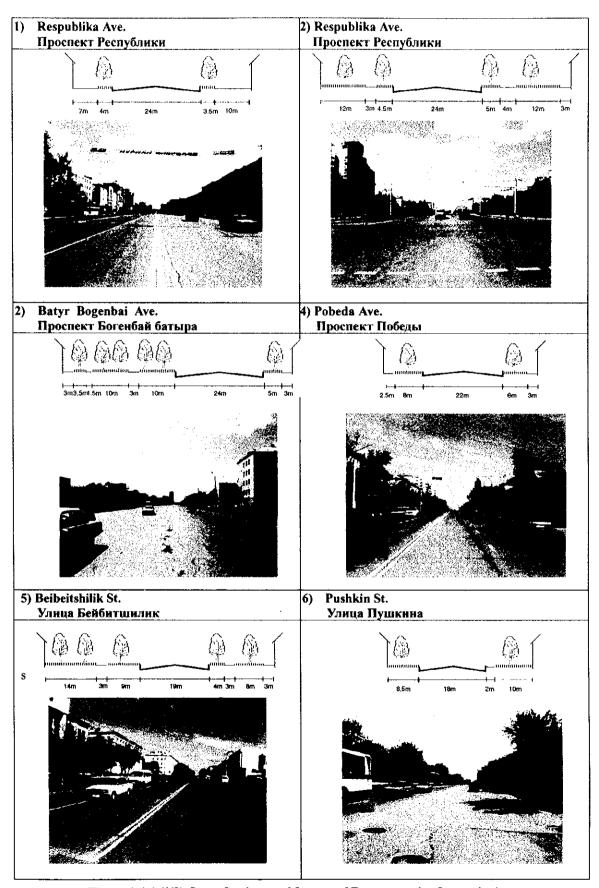

#### (2) Potential Historic Architecture and Cultural Property for Preservation

Based on the results of the study conducted concerning the above (6.4.1) criteria, 95 objects in total will be chosen. At present, the Station Precinct (photos S-1 to 42) and Beibitshilik Street Precinct (photos B-1 to 22), which run along the north-south axis green corridor of the existing urban area (Main Report 3-8), and the Kenesary Street Precinct (photos K-1 to 22) in addition to other structures on the east-west axis will be the primary streetscapes for preservation. Other objects and structures including trees, bridges, streets, etc. are included as well (photos O-1 to 10). Proposed

objects are listed in Table A.6.1 with location shown in Figures A.6.1. Figure A.6.2 depicts the images of the objects.

- 1) The group of buildings along Akzaiyk Street (photos S-1 to 19) of the Station Precinct were built in the 1940-1950 decade. The two- and three-story buildings are in well-preserved condition and will be preserved as a historical streetscape.
- 2) The housing built for railway workers in the 1940-1950 era on Libkneht Street and neighboring streets (photos S-20-38) and the school building for the workers' children on Pervomaisaya Street (photo S-40) will be preserved to narrate the memory of the golden era of the railroads to the ensuing generations.
- 3) The five-story pre-fabricated housing of Beibitshilik Street Precinct (photos B-2 to 9; 13 to 14), built in the Tselinograd era, is in a well-preserved condition and will be preserved as an example of architecture from the Soviet period.
- 4) The housing of the railway officials still remains in the Kenesary Street Precinct on Pobeda Street. Designed by the Moscow architect Mayrson, when compared to the housing complex built near to the station for the railway employees, these two-story structures have an air of the upper class (photos K-16-22). Other buildings along Kenesary Street built in the 1950's still carry the feeling of serenity of the Stalin style (photos K-5 to 15). These houses also will be preserved as an example of architecture expressing the Soviet era.
- 5) Additionally, the bridge (photo O-1), tree (photo O-4), historical street (photos 2 and 3) and other items dear to the community will also be objects for preservation.