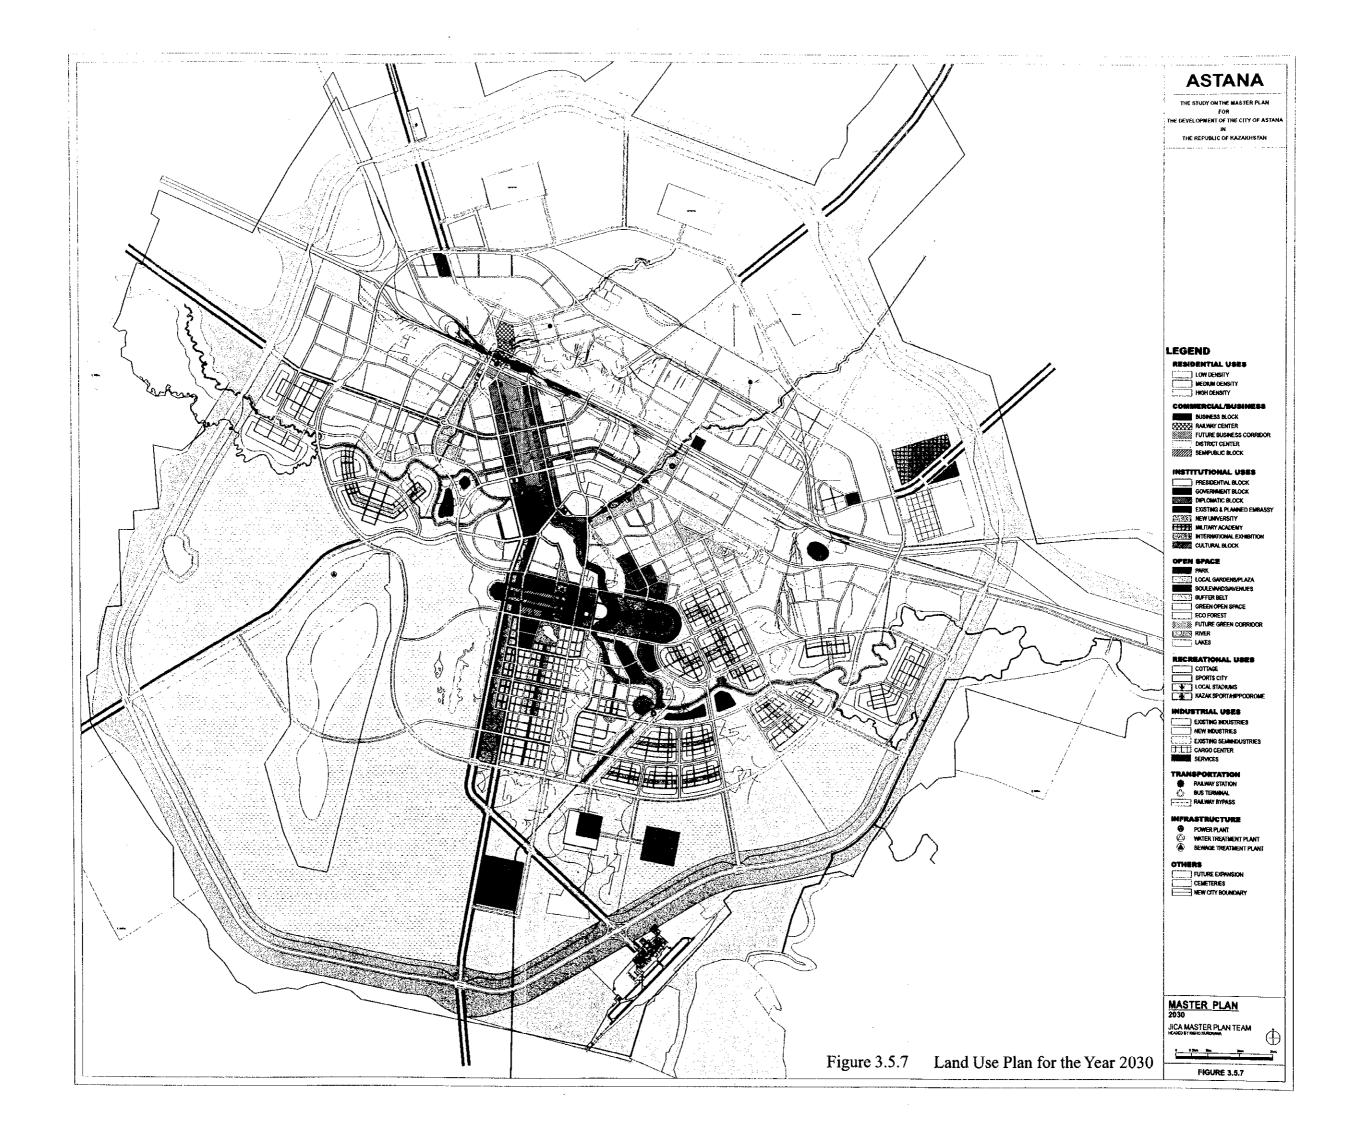

e to the stress of the stress entire to the stress of the



|    |   | A | B | . C |
|----|---|---|---|-----|
| -  | Α | 5 | 4 | 3   |
| 10 | В |   |   | 2   |
|    | C | 3 | 2 | į   |
|    |   |   | - |     |

Seneral evaluation of topushed visit to into our seneral evaluation of the context of the contex

Assemble of the second

Figure 3.5.2 Area Expansion Plan A (Kurokawa, 1998) Рисунок 3.5.2 План отвода земель, Вариант А (К. Курокава, 1998)



Figure 3.5.3 Area Expansion Plan B (Saudi Binladen, 2000) Рисунок 3.5.3 План отвода земель, Вариант В (Группа Сауд Бин Ладен, 2000)



Figure 3.5.4 Area Expansion Plan C (Present Master Plan, 2000)
Рисунок 3.5.4 План отвода земель, Вариант С
(Альтернативный план Исследовательской группы
ЯАМС в рамках существующего Генерального плана, 2000)

























Figure 3.1.1 Buildings with Architectural or Historical Significance Рисунок 3.1.1 Здания архитектурной и исторической значимости



Konstantino Elininsk Church built in 1856 (No.B-13) / Константин о-Еленинская церковь, построенная в 1856 году (№В-13)



Building of Town Hall built in late 19c (No. C-18)



A late 19c residential loghouse (Kenesary Str.) / Конец 19в., жилой бревенчатый дом (ул. Кенесары)



Zenskaya Hospital built in late 19c, now Defense Ministry of the RK (No. B-11) / Земская больница, конец 19в., на данный момент — Министерство Обороны РК (№В-11)



Seifullin Musium built in the beginning of 20c (В-9) Музей им. С.Сейфуллина, нач. 20в. (№В-9)



Shop of Merchant Kubrin, now Astana Supermaket, built around 1905-07 (В-7) /Магазин купца Кубрина, построен