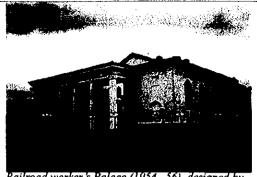

Figure 3.1.3 Post-Revolutionary Akmolinsky Architecture

Рисунок 3.1.3 Послереволюционная Акмолинская архитектура

Railroad worker's Palace (1954—56), designed by Kalmykov, now refurbished as Opera and Ballet Theatre (No. C-16) /Дворец Железнодорожников (1954-56 г.г.), архитектор Калмыков, после реконструкции - Театр Оперы и Балета (№С-16)