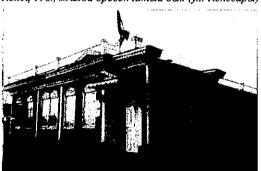

Figure 3.1.1 Buildings with Architectural or Historical Significance Рисунок 3.1.1 Здания архитектурной и исторической значимости

Konstantino Elininsk Church built in 1856 (No.B-13) / Константин о-Еленинская церковь, построенная в 1856 году (№В-13)

Building of Town Hall built in late 19c (No. C-18)

A late 19c residential loghouse (Kenesary Str.) / Конец 19в., жилой бревенчатый дом (ул. Кенесары)

Zenskaya Hospital built in late 19c, now Defense Ministry of the RK (No. B-11) / Земская больница, конец 19в., на данный момент — Министерство Обороны РК (№В-11)