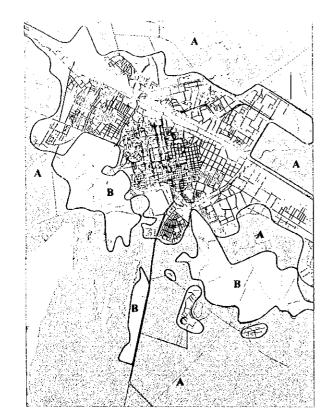

Suitability of land use conditions for development

| Geomorphologica!<br>type          | Indispensable counter measures<br>for construction                          | Evaluation |  |
|-----------------------------------|-----------------------------------------------------------------------------|------------|--|
| Low hill                          | Suitable for development                                                    | A [        |  |
| Panaplain                         | Suitable for development                                                    | A I        |  |
| River terrace                     | Suitable for development                                                    | A          |  |
| High flood plain                  | Not favorable area for<br>construction                                      | В ;        |  |
| Low fleed plain<br>(mater-logged) | Unsuitable area for construction from geotechnical and financial viewpoints | c []       |  |

General evaluation of topography suitability for development

Assessment of Development Potential

**ASTANA** 

THE STUDY ON THE MASTER PLAN FOR THE DEVELOPMENT OF THE CITY OF ASYANA IN
THE REPUBLIC OF KAZAKHSTAN