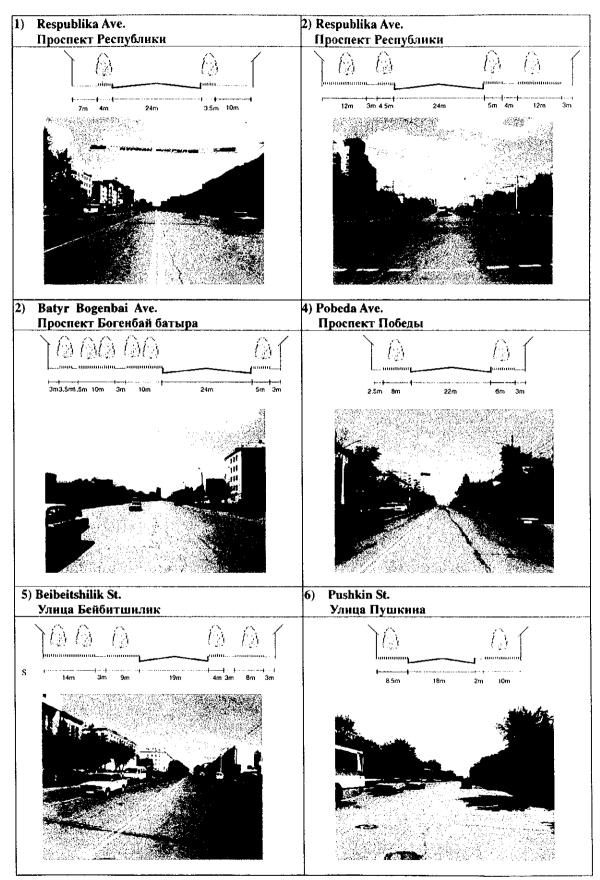

Figure 3.2.2 (1/3) Cross-Sections and Images of Representative Streets in Astana Рисунок 3.2.2 (1/3) Внешний вид и поперечное сечение главных улиц г. Астаны

Figure 3.2.2 (2/3) Cross-Sections and Images of Representative Streets in Astana Рисунок 3.2.2 (2/3) Внешний вид и поперечное сечение главных улиц г. Астаны