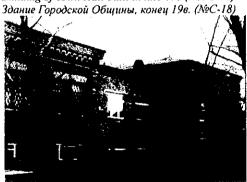

Building of Town Hall built in late 19c (No. C-18)

A late 19c residential loghouse (Kenesary Str.) / Конец 19в., жилой бревенчатый дом (ул. Кенесары)

Zenskaya Hospital built in late 19c, now Defense Ministry of the RK (No. B-11) / Земская больница, конец 19в., на данный момент — Министерство Обороны РК (№В-11)