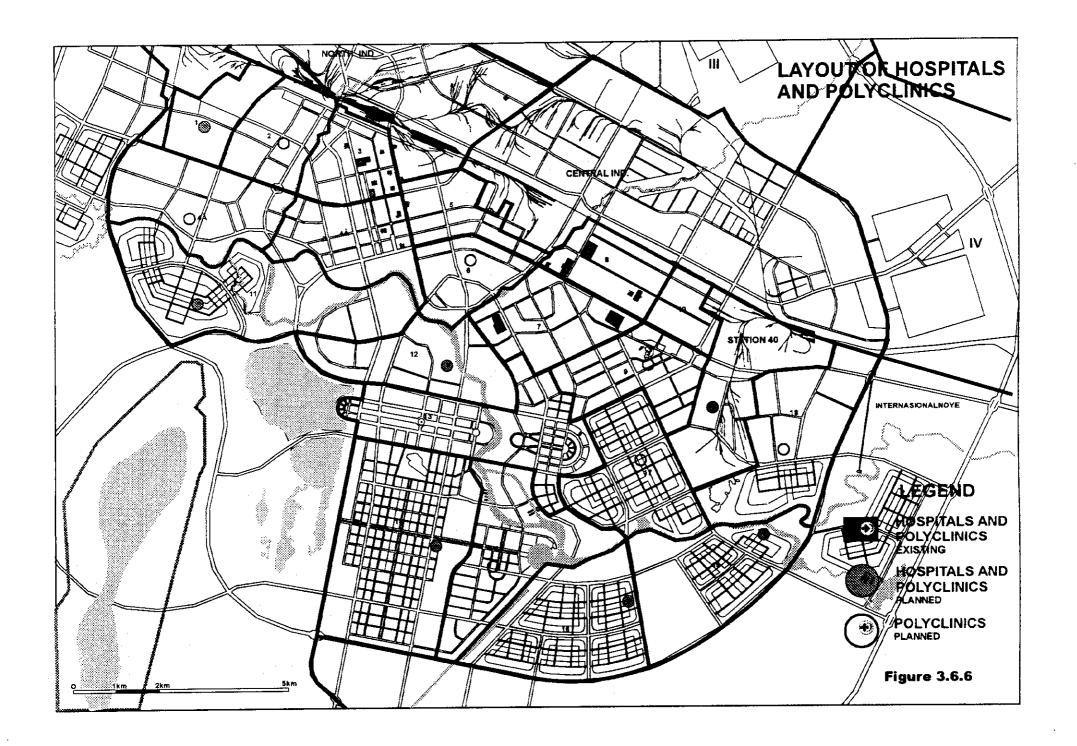

**FIGURE** 

| Present Land Use<br>1 type | Indispensable counter secourse<br>for construction | Evaluation      |  |
|----------------------------|----------------------------------------------------|-----------------|--|
| Unused land                | Systable for development                           | A demonstration |  |
| Form land and pasture      | Suitable for development                           | A CLUBER        |  |
| Dechas                     | Besicelly unsuitable                               | В               |  |
|                            | _eres for construction                             |                 |  |
| Existing urban plan        |                                                    | C               |  |

Suitability of land use conditions for development

| Geomorphologica!<br>type          | Indispensable counter measures<br>for construction                          | Evaluation |  |
|-----------------------------------|-----------------------------------------------------------------------------|------------|--|
| Low hill                          | Suitable for development                                                    | A [        |  |
| Panaplain                         | Suitable for development                                                    | A I        |  |
| River terrace                     | Suitable for development                                                    | A          |  |
| High flood plain                  | Not favorable area for<br>construction                                      | В ;        |  |
| Low fleed plain<br>(mater-logged) | Unsuitable area for construction from geotechnical and financial viewpoints | c []       |  |

Suitability of existing geomorphological conditions for development

|          |   | Existing natural conditions |   |   |
|----------|---|-----------------------------|---|---|
|          |   | ٨                           | В | C |
|          | A |                             |   | 3 |
| Land use | В |                             |   | 2 |
|          | С |                             | 2 | 1 |

General evaluation of topography suitability for development

Assessment of Development Potential

**ASTANA** 

THE STUDY ON THE MASTER PLAN FOR THE DEVELOPMENT OF THE CITY OF ASYANA IN
THE REPUBLIC OF KAZAKHSTAN