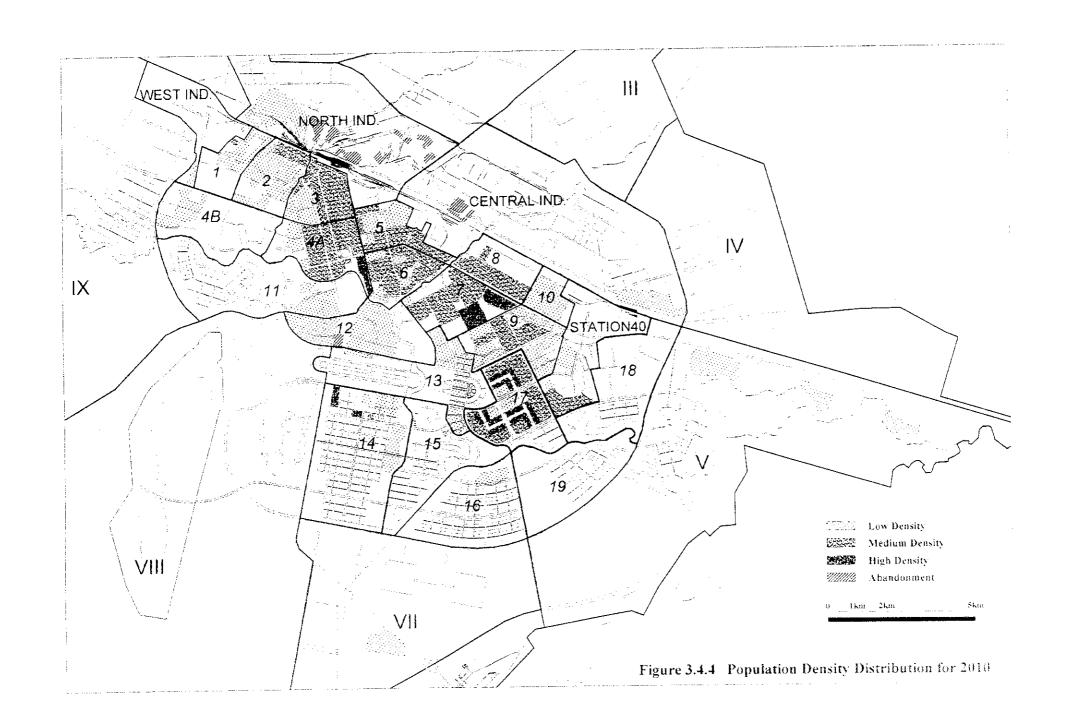

Figure 3.2.2 (3/3) Cross-Sections and Images of Representative Streets in Astana Рисунок 3.2.2 (3/3) Внешний вид и поперечное сечение главных улиц г. Астаны

Figure 3.4.2 Typology of Urban Areas in Astana