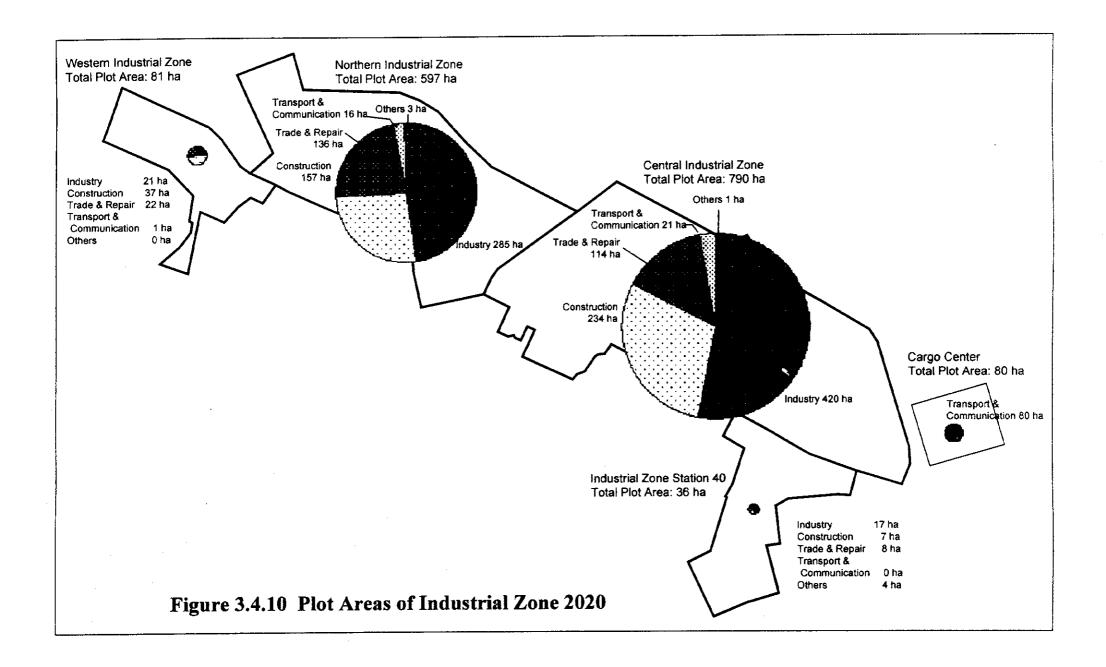

**FIGURE** 

| Present Land Use<br>1 type | Indispensable counter secourse<br>for construction | Evaluation      |  |
|----------------------------|----------------------------------------------------|-----------------|--|
| Unused land                | Systable for development                           | A demonstration |  |
| Form land and pasture      | Suitable for development                           | A CLUBER        |  |
| Dechas                     | Besicelly unsuitable                               | В               |  |
|                            | _eres for construction                             |                 |  |
| Existing urban plan        |                                                    | C               |  |