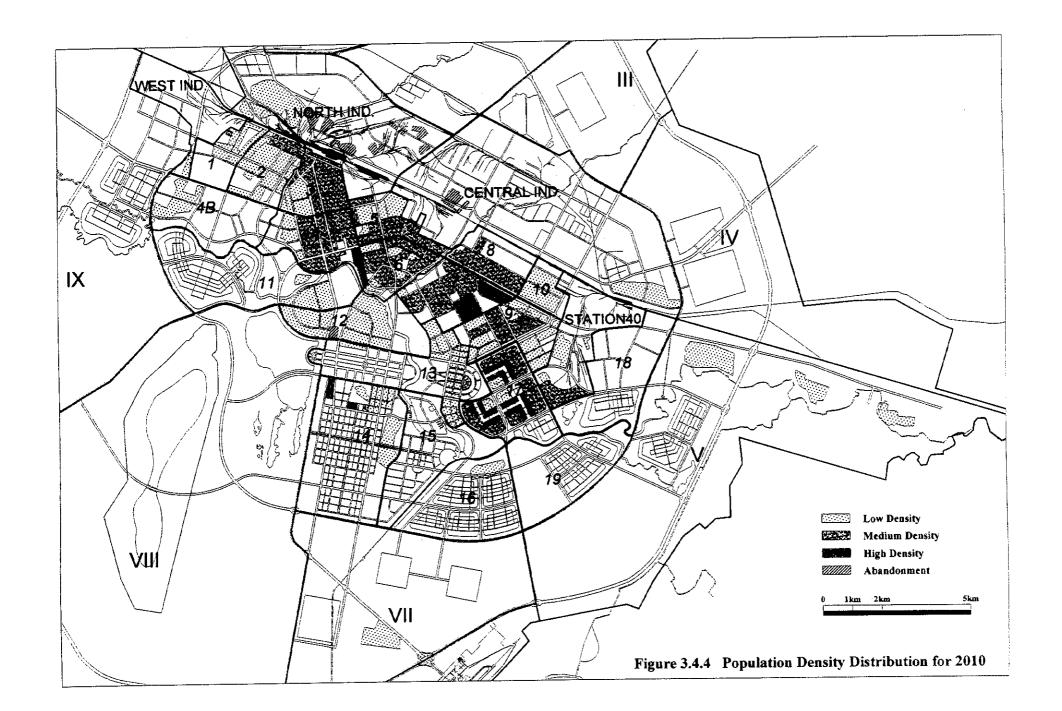

Figure 3.2.2 (3/3) Cross-Sections and Images of Representative Streets in Astana Рисунок 3.2.2 (3/3) Внешний вид и поперечное сечение главных улиц г. Астаны

Figure 3.4.2 Typology of Urban Areas in Astana