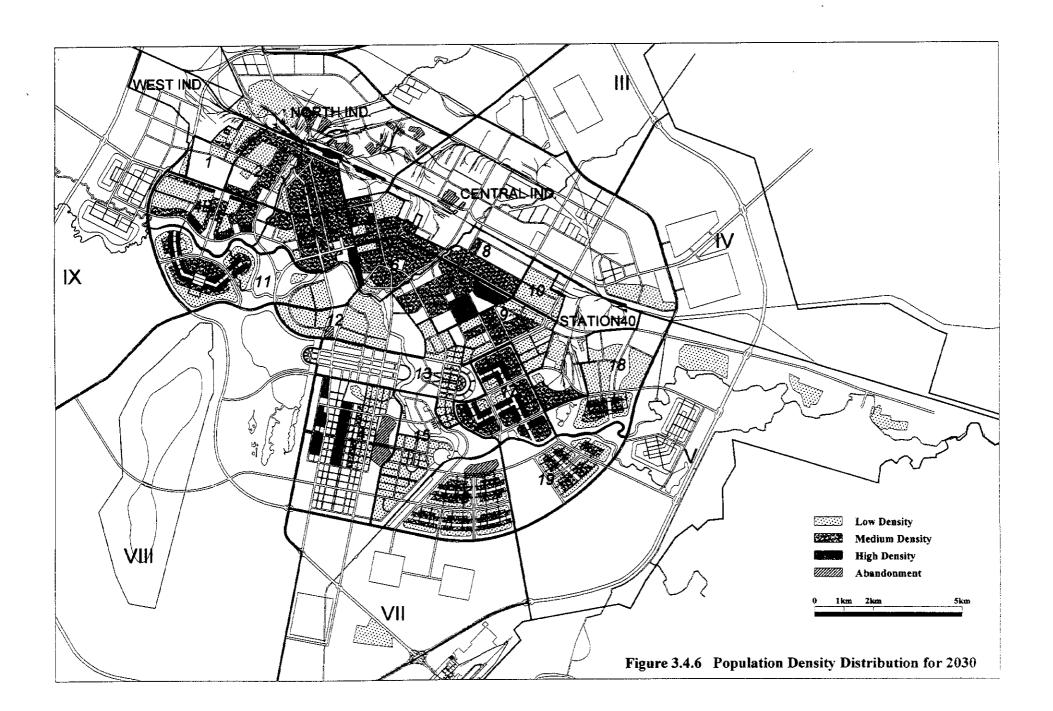

Figure 3.2.2 (3/3) Cross-Sections and Images of Representative Streets in Astana Рисунок 3.2.2 (3/3) Внешний вид и поперечное сечение главных улиц г. Астаны

Figure 3.4.2 Typology of Urban Areas in Astana