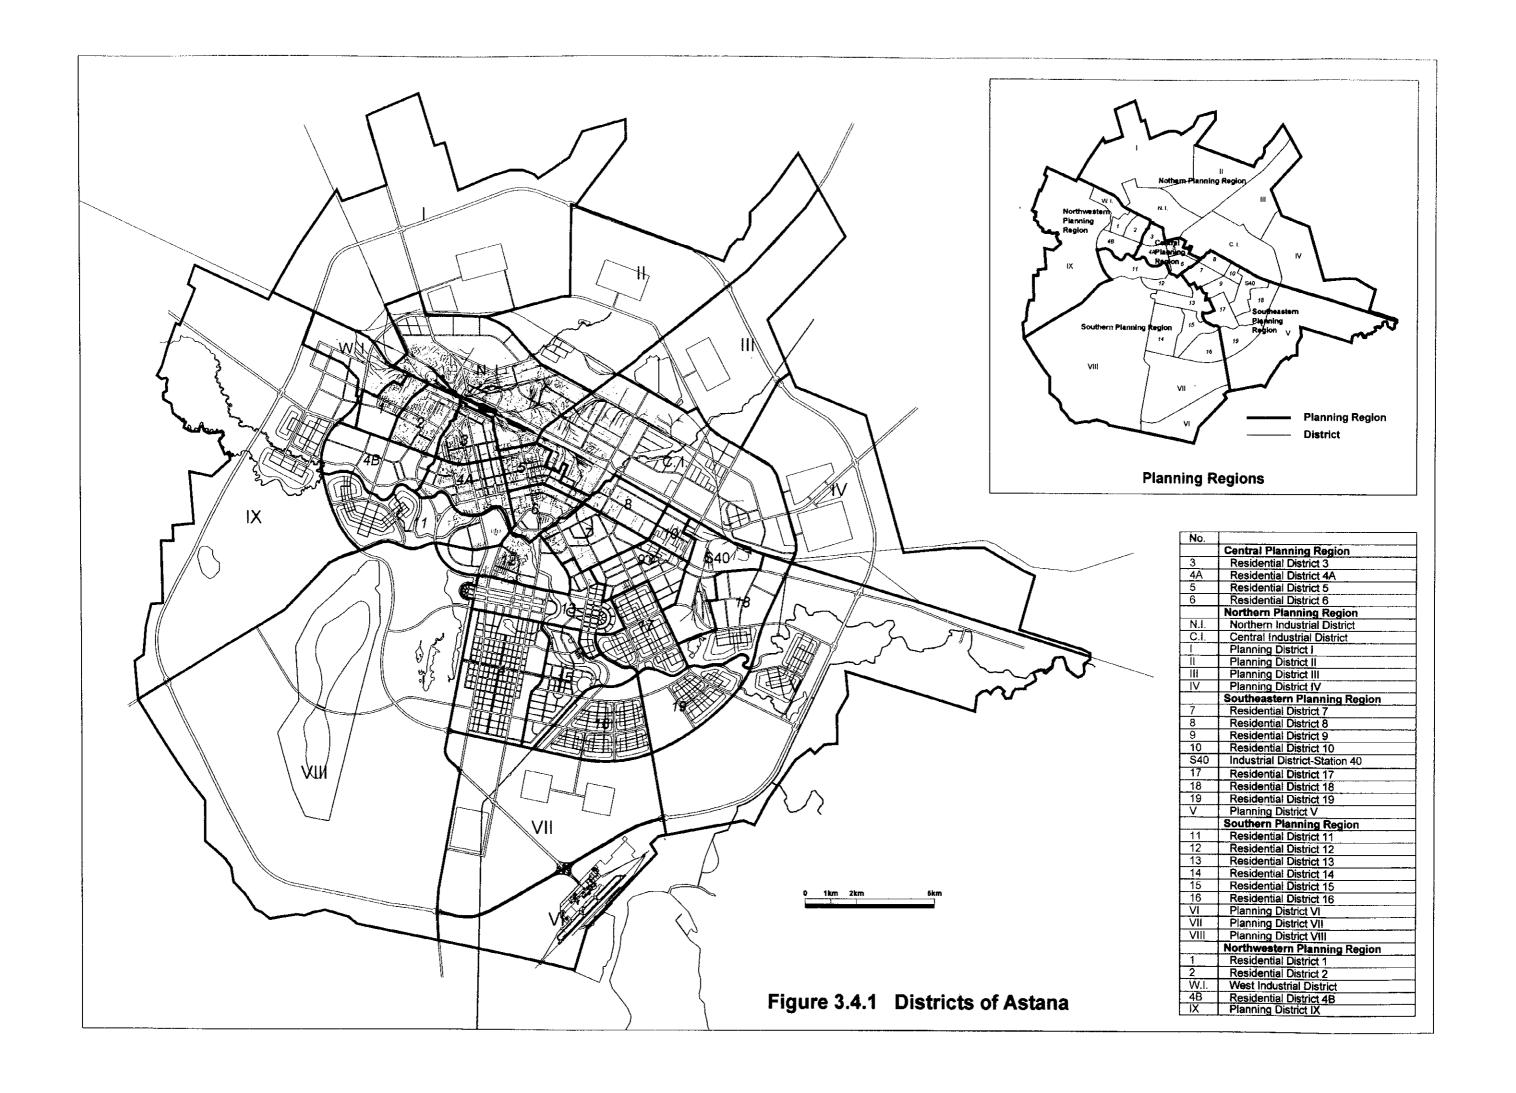

ламента, возвышающееся на центральной площади (1997г.) (№C-31)

Figure 3.1.4 Post-War Architecture of Tselinograd, Akmola and Astana

Рисунок 3.1.4 Послевоенная архитектура Целинограда, Акмолы и Астаны



11.0 · 10.0 · 10.0 ·

Figure 3.2.1 Existing Situation - Land Use Рисунок 3.2.1 Существующий план землепользования



Figure 3.2.2 (1/3) Cross-Sections and Images of Representative Streets in Astana Рисунок 3.2.2 (1/3) Внешний вид и поперечное сечение главных улиц г. Астаны



Figure 3.2.2 (2/3) Cross-Sections and Images of Representative Streets in Astana Рисунок 3.2.2 (2/3) Внешний вид и поперечное сечение главных улиц г. Астаны



Figure 3.2.2 (3/3) Cross-Sections and Images of Representative Streets in Astana Рисунок 3.2.2 (3/3) Внешний вид и поперечное сечение главных улиц г. Астаны





Figure 3.4.2 Typology of Urban Areas in Astana