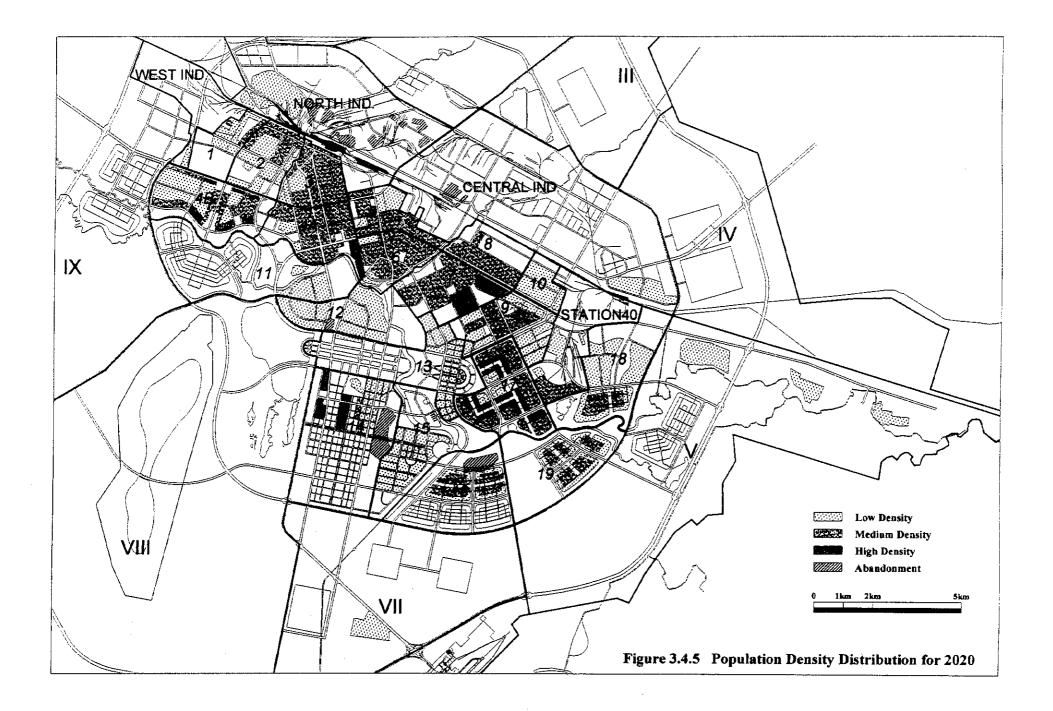

Figure 3.2.2 (3/3) Cross-Sections and Images of Representative Streets in Astana Рисунок 3.2.2 (3/3) Внешний вид и поперечное сечение главных улиц г. Астаны

Figure 3.4.2 Typology of Urban Areas in Astana