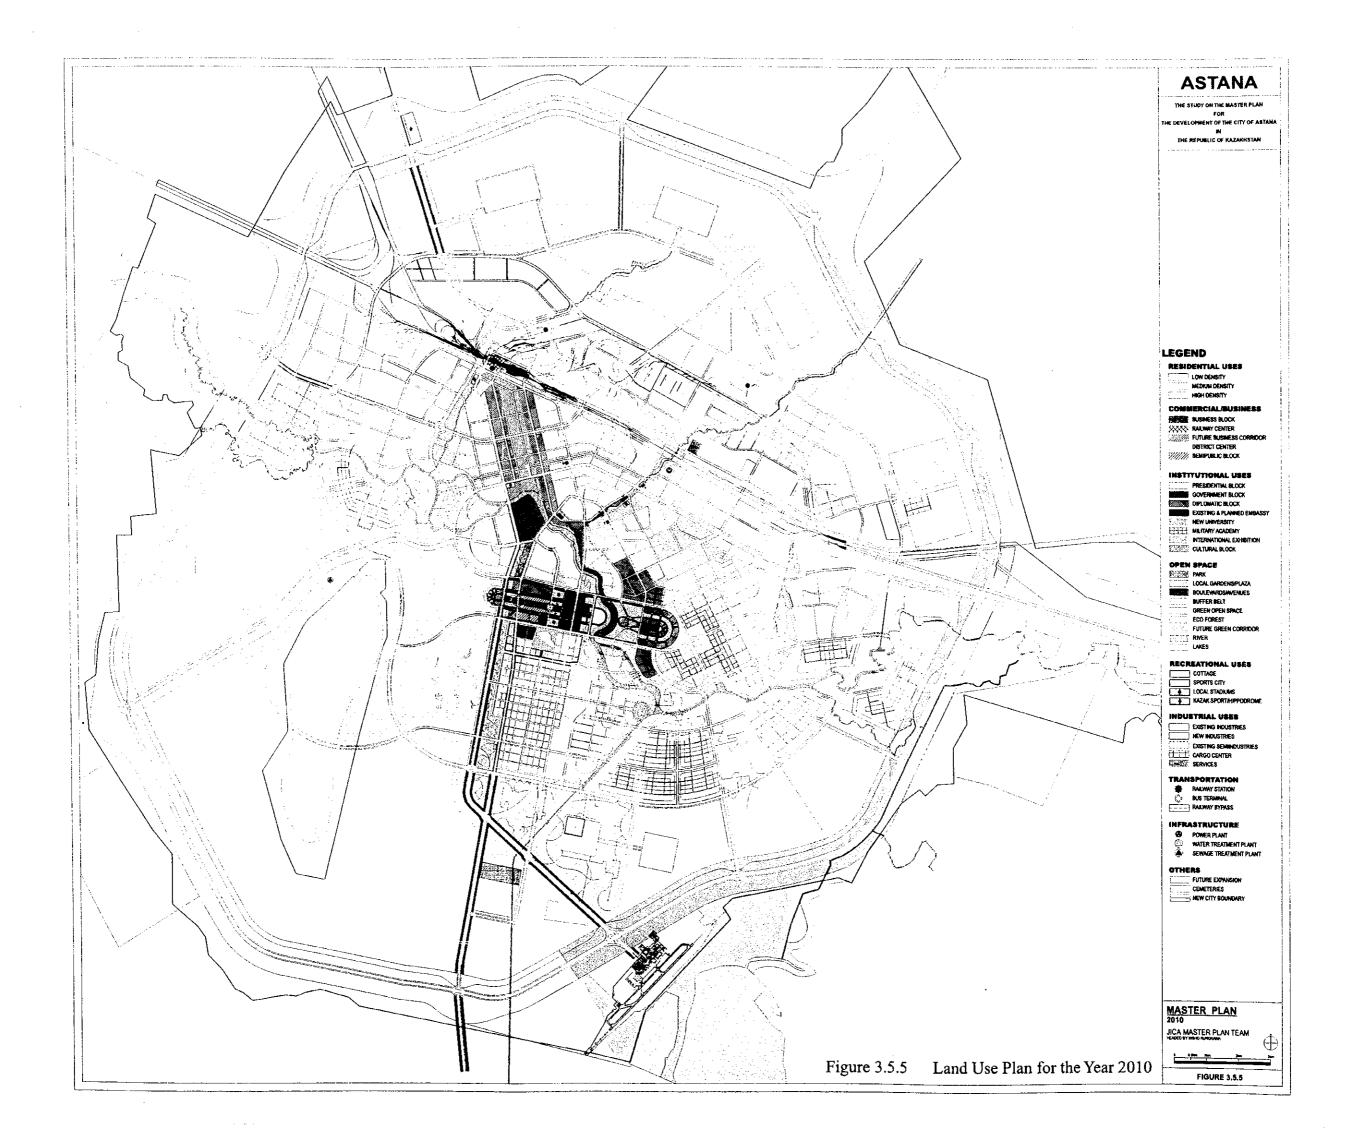

ntire to the stress of the stress entire to the stress of the



|    |   | A | B | . C |
|----|---|---|---|-----|
| -  | Α | 5 | 4 | 3   |
| 10 | В |   |   | 2   |
|    | C | 3 | 2 | į   |
|    |   |   | - |     |

Seneral evaluation of topushed visit to into our seneral evaluation of the context of the contex

Assemble of the second

Figure 3.5.2 Area Expansion Plan A (Kurokawa, 1998) Рисунок 3.5.2 План отвода земель, Вариант А (К. Курокава, 1998)



Figure 3.5.3 Area Expansion Plan B (Saudi Binladen, 2000) Рисунок 3.5.3 План отвода земель, Вариант В (Группа Сауд Бин Ладен, 2000)



Figure 3.5.4 Area Expansion Plan C (Present Master Plan, 2000)
Рисунок 3.5.4 План отвода земель, Вариант С
(Альтернативный план Исследовательской группы
ЯАМС в рамках существующего Генерального плана, 2000)

























Figure 3.1.1 Buildings with Architectural or Historical Significance Рисунок 3.1.1 Здания архитектурной и исторической значимости



Konstantino Elininsk Church built in 1856 (No.B-13) / Константин о-Еленинская церковь, построенная в 1856 году (№В-13)



Building of Town Hall built in late 19c (No. C-18)



A late 19c residential loghouse (Kenesary Str.) / Конец 19в., жилой бревенчатый дом (ул. Кенесары)



Zenskaya Hospital built in late 19c, now Defense Ministry of the RK (No. B-11) / Земская больница, конец 19в., на данный момент — Министерство Обороны РК (№В-11)



Seifullin Musium built in the beginning of 20c (В-9) Музей им. С.Сейфуллина, нач. 20в. (№В-9)



Shop of Merchant Kubrin, now Astana Supermaket, built around 1905-07 (В-7) /Магазин купца Кубрина, пост