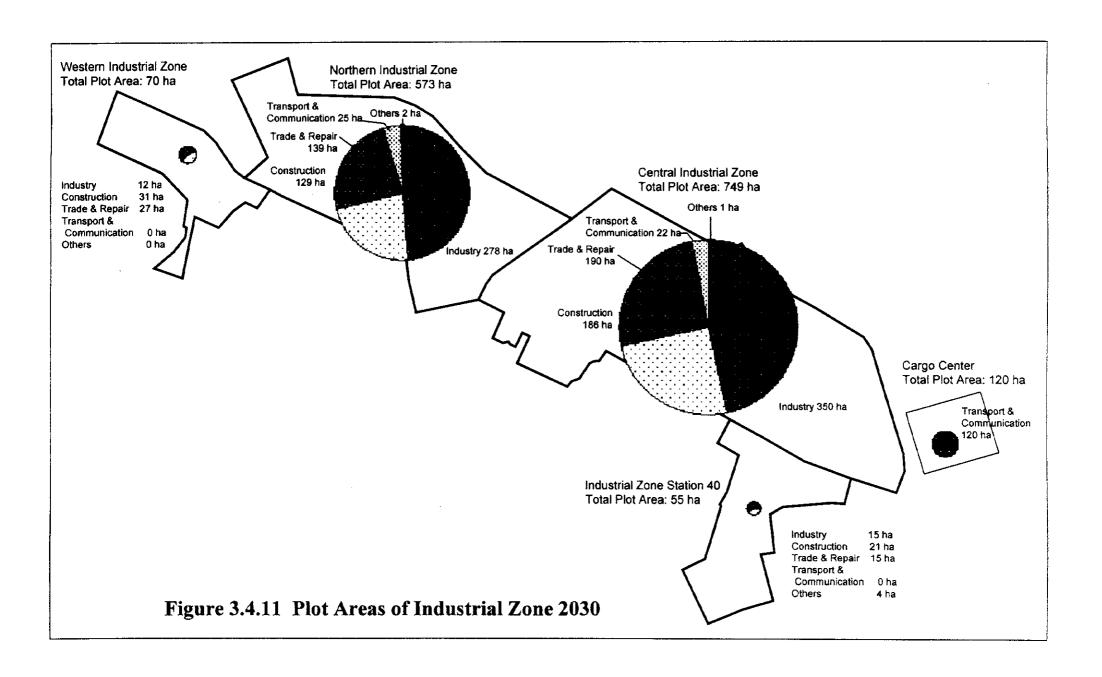

**FIGURE** 

| Present Land Use<br>1 type | Indispensable counter secourse<br>for construction | Evaluation      |  |
|----------------------------|----------------------------------------------------|-----------------|--|
| Unused land                | Systable for development                           | A demonstration |  |
| Form land and pasture      | Suitable for development                           | A CLUBER        |  |
| Dechas                     | Besicelly unsuitable                               | В               |  |
|                            | _eres for construction                             |                 |  |
| Existing urban plan        |                                                    | C               |  |