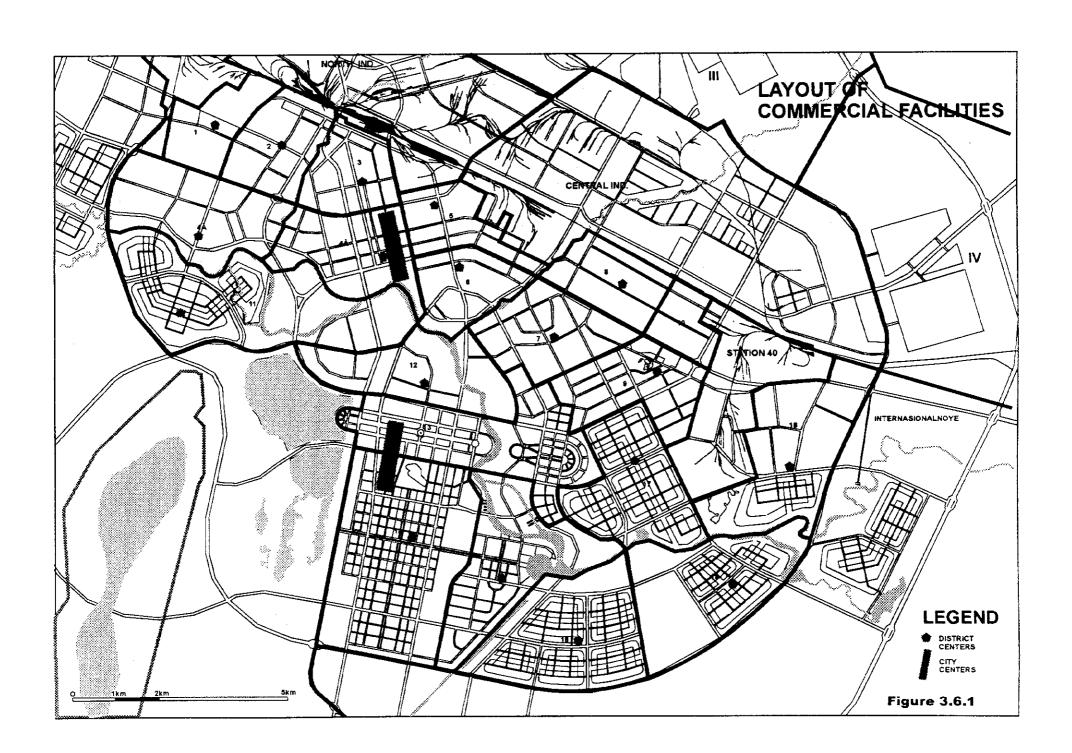

to the stress of the stress entire to the stress of the



|    |   | A | B | . C |
|----|---|---|---|-----|
| -  | Α | 5 | 4 | 3   |
| 10 | В |   |   | 2   |
|    | C | 3 | 2 | į   |
|    |   |   | - |     |

Seneral evaluation of topushed visit to into our seneral evaluation of the context of the contex

Assemble of the second

Figure 3.5.2 Area Expansion Plan A (Kurokawa, 1998) Рисунок 3.5.2 План отвода земель, Вариант А (К. Курокава, 1998)



Figure 3.5.3 Area Expansion Plan B (Saudi Binladen, 2000) Рисунок 3.5.3 План отвода земель, Вариант В (Группа Сауд Бин Ладен, 2000)



Figure 3.5.4 Area Expansion Plan C (Present Master Plan, 2000)
Рисунок 3.5.4 План отвода земель, Вариант С
(Альтернативный план Исследовательской группы
ЯАМС в рамках существующего Генерального плана, 2000)

























Figure 3.1.1 Buildings with Architectural or Historical Significance Рисунок 3.1.1 Здания архитектурной и исторической значимости



Konstantino Elininsk Church built in 1856 (No.B-13) / Константин о-Еленинская церковь, построенная в 1856 году (№В-13)



Building of Town Hall built in late 19c (No. C-18)



A late 19c residential loghouse (Kenesary Str.) / Конец 19в., жилой бревенчатый дом (ул. Кенесары)



Zenskaya Hospital built in late 19c, now Defense Ministry of the RK (No. B-11) / Земская больница, конец 19в., на данный момент — Министерство Обороны РК (№В-11)



Seifullin Musium built in the beginning of 20c (В-9) Музей им. С.Сейфуллина, нач. 20в. (№В-9)



Shop of Merchant Kubrin, now Astana Supermaket, built around 1905-07 (В-7) /Магазин купца Кубрина, построен п