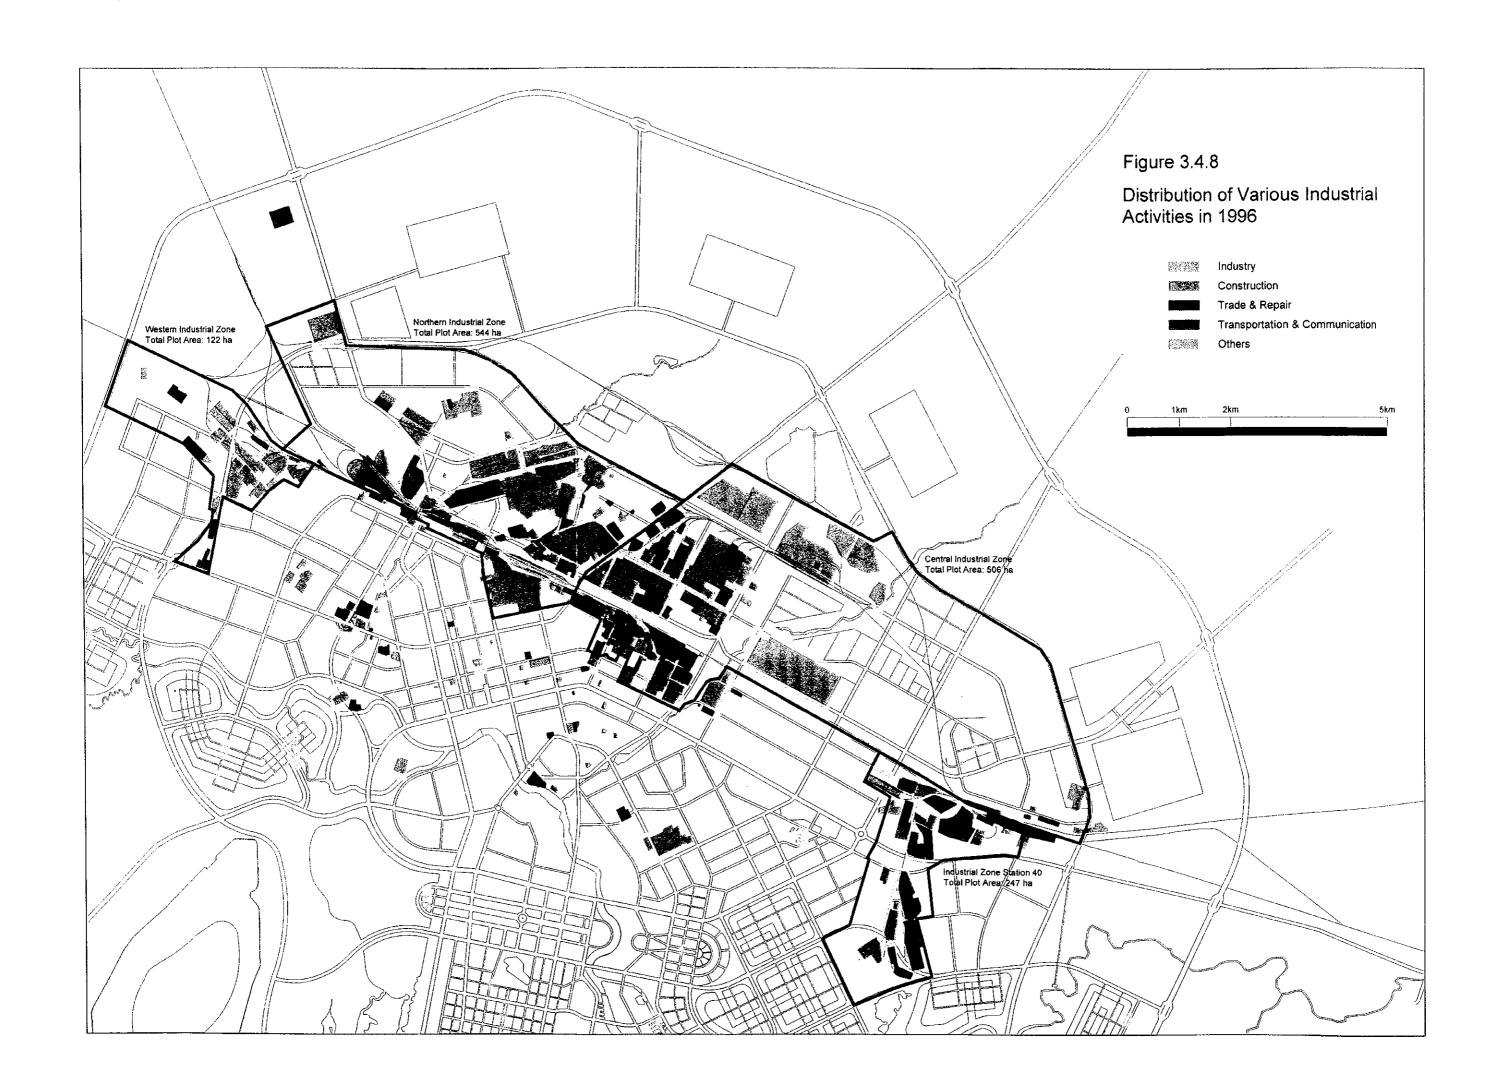

**FIGURE** 

| Present Land Use<br>1 type | Indispensable counter secourse<br>for construction | Evaluation      |  |
|----------------------------|----------------------------------------------------|-----------------|--|
| Unused land                | Systable for development                           | A demonstration |  |
| Form land and pasture      | Suitable for development                           | A CLUBER        |  |
| Dechas                     | Besicelly unsuitable                               | В               |  |
|                            | _eres for construction                             |                 |  |
| Existing urban plan        |                                                    | C               |  |