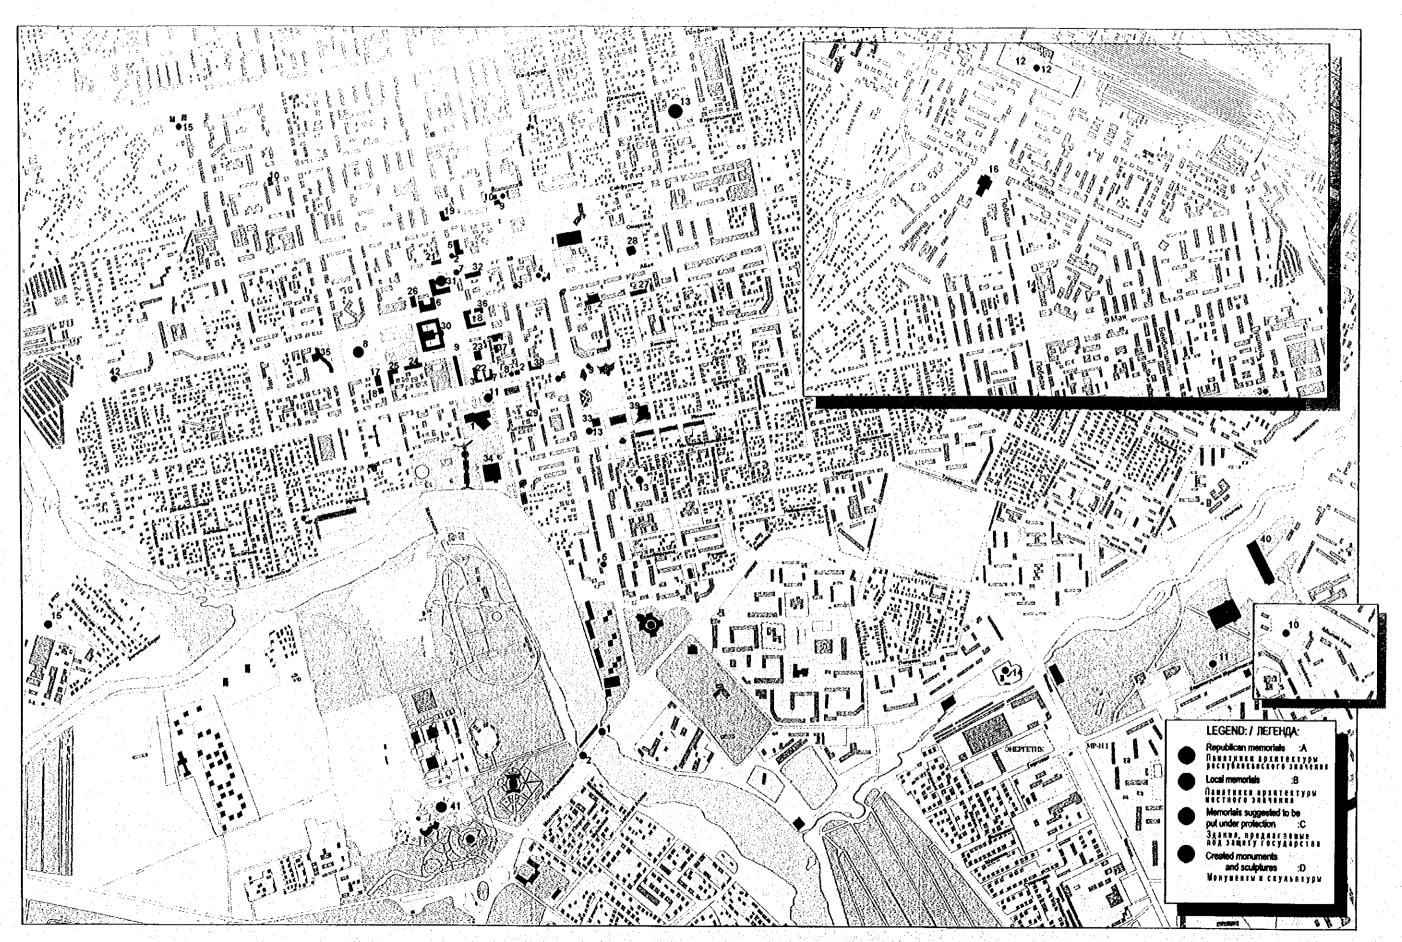

Figure 3.1.1 Buildings with Architectural or Historical Significance Рисунок 3.1.1 Здания архитектурной и исторической значимости

Konstantino Elininsk Church built in 1856 (No.B-13) / Константин о-Еленинская церковь, построенная в 1856 году (№В-13)

Building of Town Hall built in late 19c (No. C-18)

A late 19c residential loghouse (Kenesary Str.) / Конец 19в., жилой бревенчатый дом (ул. Кенесары)

Zenskaya Hospital built in late 19c, now Defense Ministry of the RK (No. B-11) / Земская больница, конец 19в., на данный момент — Министерство Обороны РК (№В-11)

Seifullin Musium built in the beginning of 20c (В-9) Музей им. С.Сейфуллина, нач. 20в. (№В-9)

Shop of Merchant Kubrin, now Astana Supermaket, built around 1905-07 (В-7) /Магазин купца Кубрина, построен примерно в 1905-07г.г. на данный момент — Супермаркет «Астана»

House of Moiseef, now 3<sup>rd</sup> City Hospital, built in early 20c (No. B-4) / Дом Моисеева, нач. 20в., на данный момент — 3-я Городская больница (№В-4)

Building of Russian Drama Theatre named after M. Gorky originally built in 1914 (No. C-17) / Здание Русского Драматического Театра им. Горького, построено в 1914г. (№C-17)

Figure 3.1.2 Pre-Revolution Akmolinsky Architecture

Рисунок 3.1.2 Дореволюционная Акмолинская архитектура

Building of Karaganda Railway Department, now used by central government ministries built in 1930's /Здание Управления Карагандинской железной дороги, построено в 30-х годах, ныне используется под министерства