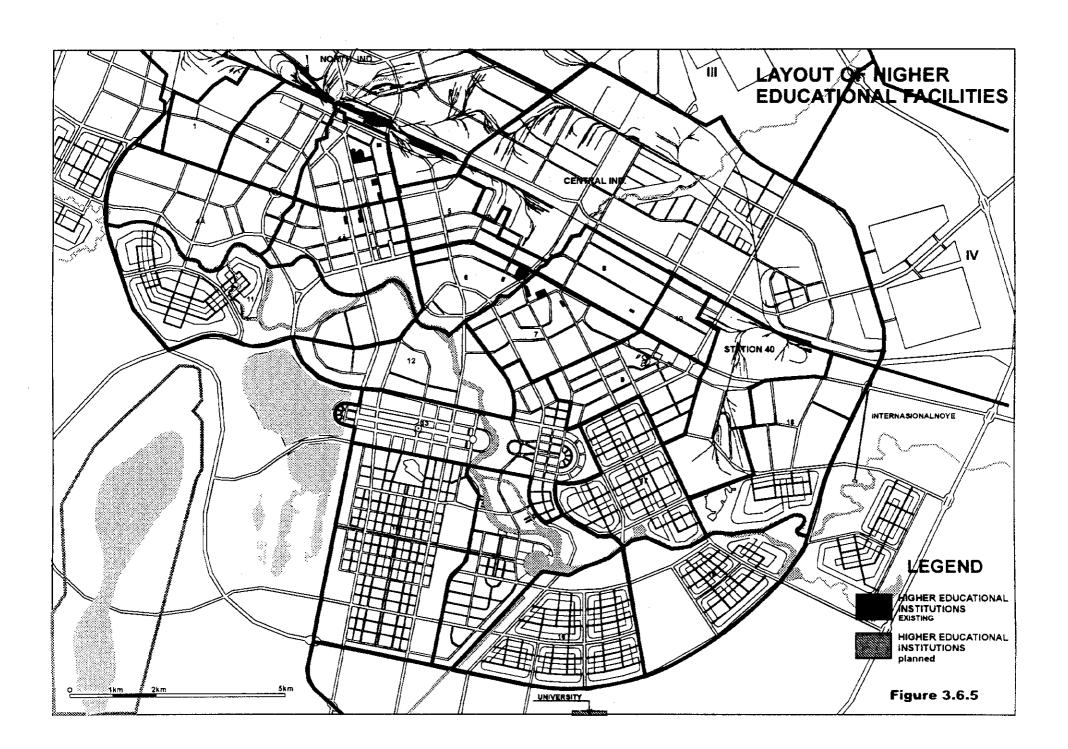

**FIGURE** 

| Present Land Use<br>1 type | Indispensable counter secourse<br>for construction | Evaluation      |  |
|----------------------------|----------------------------------------------------|-----------------|--|
| Unused land                | Systable for development                           | A demonstration |  |
| Form land and pasture      | Suitable for development                           | A CLUBER        |  |
| Dechas                     | Besicelly unsuitable                               | В               |  |
|                            | _eres for construction                             |                 |  |
| Existing urban plan        |                                                    | C               |  |