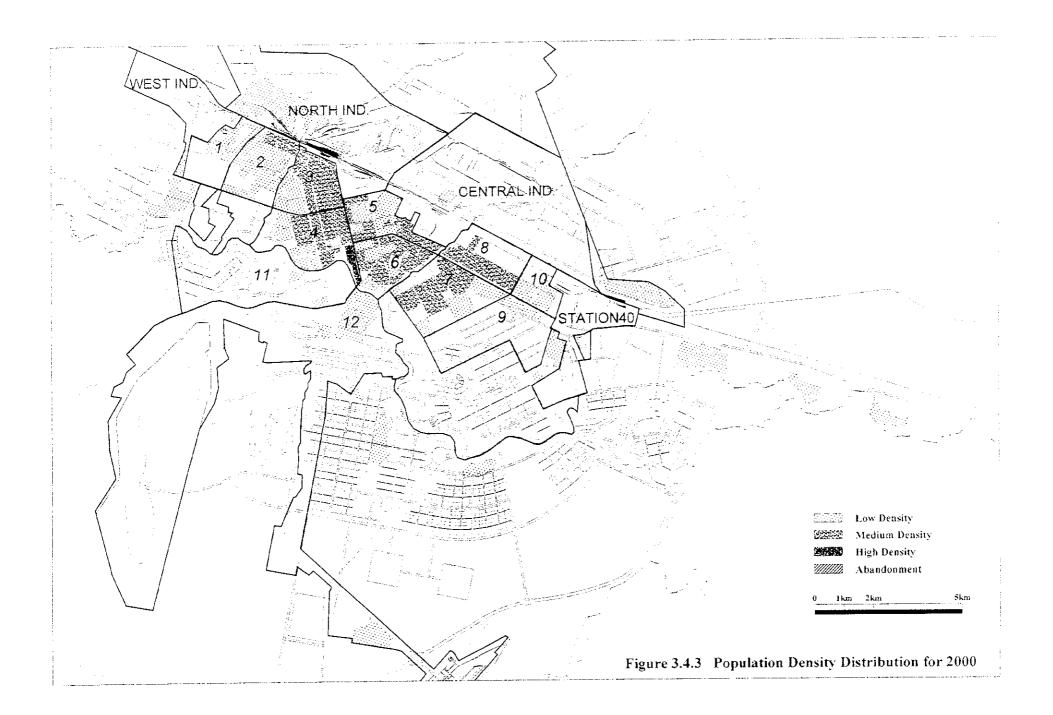

Figure 3.2.2 (3/3) Cross-Sections and Images of Representative Streets in Astana Рисунок 3.2.2 (3/3) Внешний вид и поперечное сечение главных улиц г. Астаны

Figure 3.4.2 Typology of Urban Areas in Astana