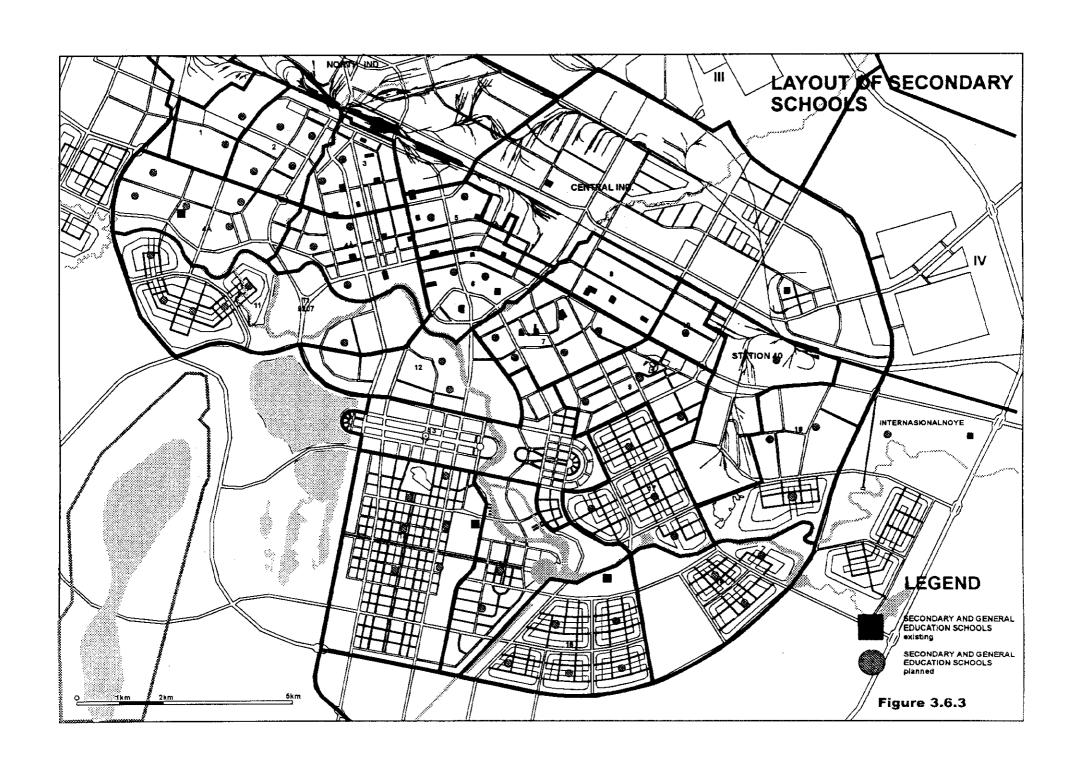

**FIGURE** 

| Present Land Use<br>1 type | Indispensable counter secourse<br>for construction | Evaluation      |  |
|----------------------------|----------------------------------------------------|-----------------|--|
| Unused land                | Systable for development                           | A demonstration |  |
| Form land and pasture      | Suitable for development                           | A CLUBER        |  |
| Dechas                     | Besicelly unsuitable                               | В               |  |
|                            | _eres for construction                             |                 |  |
| Existing urban plan        |                                                    | C               |  |