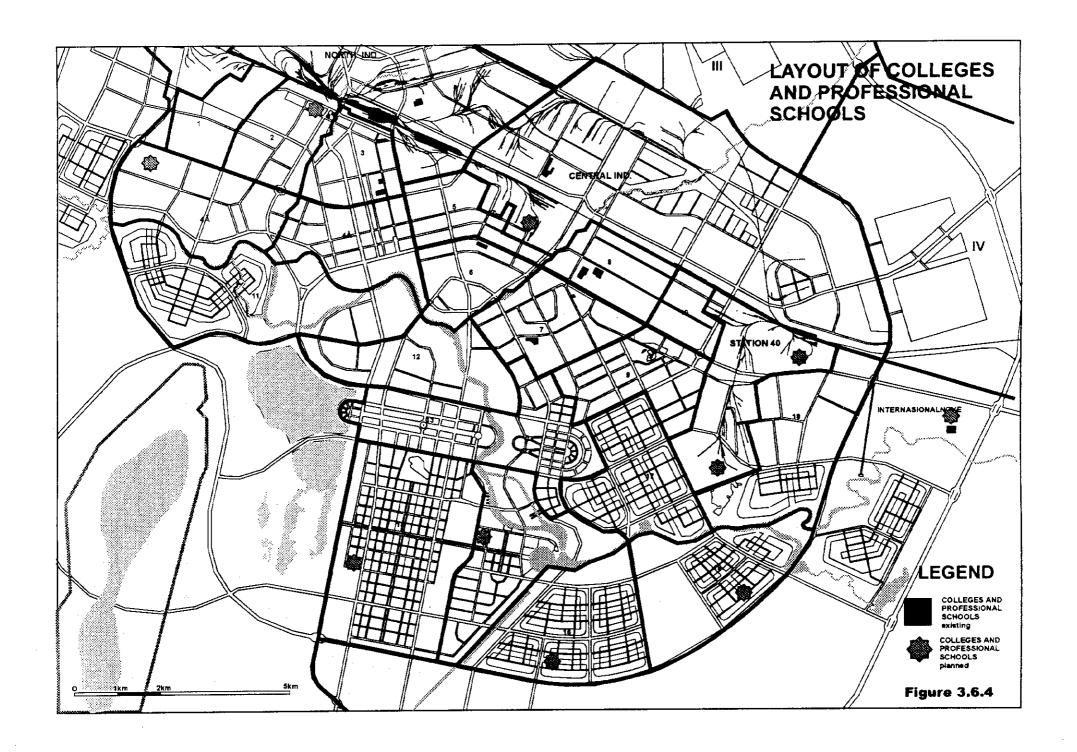

**FIGURE** 

| Present Land Use<br>1 type | Indispensable counter secourse<br>for construction | Evaluation      |  |
|----------------------------|----------------------------------------------------|-----------------|--|
| Unused land                | Systable for development                           | A demonstration |  |
| Form land and pasture      | Suitable for development                           | A CLUBER        |  |
| Dechas                     | Besicelly unsuitable                               | В               |  |
|                            | _eres for construction                             |                 |  |
| Existing urban plan        |                                                    | C               |  |