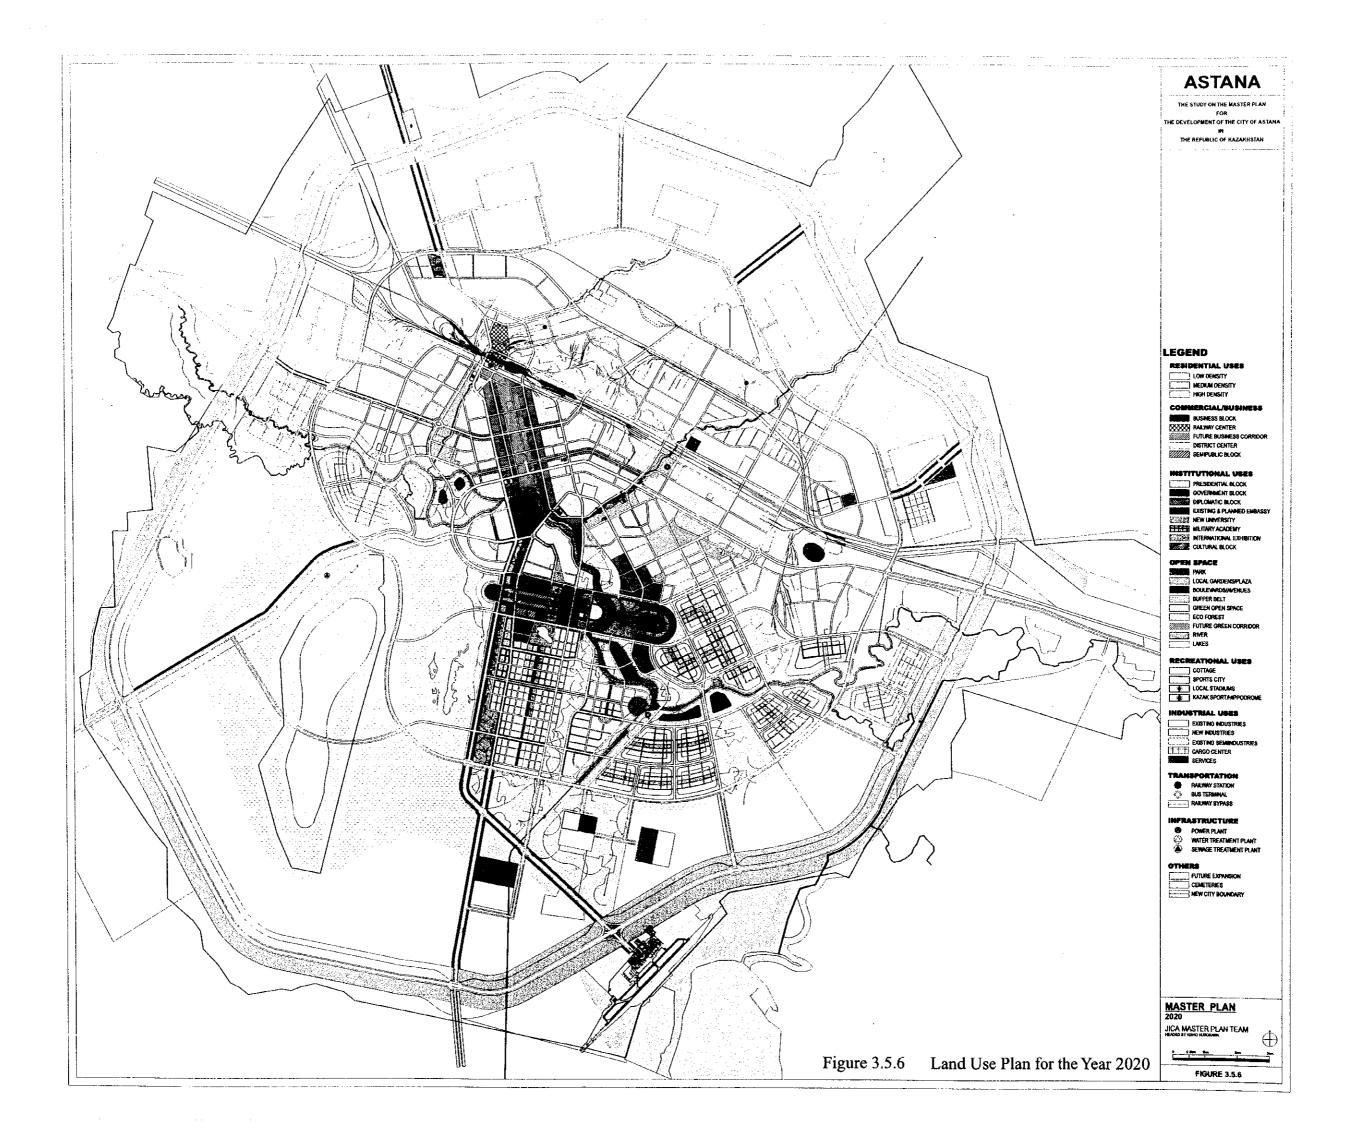

ire to the stress of the stress entire to the stress of the



|    |   | A | B | . C |
|----|---|---|---|-----|
| -  | Α | 5 | 4 | 3   |
| 10 | В |   |   | 2   |
|    | C | 3 | 2 | į   |
|    |   |   | - |     |

Seneral evaluation of topushed visit to into our seneral evaluation of the context of the contex

Assemble of the second

Figure 3.5.2 Area Expansion Plan A (Kurokawa, 1998) Рисунок 3.5.2 План отвода земель, Вариант А (К. Курокава, 1998)



Figure 3.5.3 Area Expansion Plan B (Saudi Binladen, 2000) Рисунок 3.5.3 План отвода земель, Вариант В (Группа Сауд Бин Ладен, 2000)



Figure 3.5.4 Area Expansion Plan C (Present Master Plan, 2000)
Рисунок 3.5.4 План отвода земель, Вариант С
(Альтернативный план Исследовательской группы
ЯАМС в рамках существующего Генерального плана, 2000)

























Figure 3.1.1 Buildings with Architectural or Historical Significance Рисунок 3.1.1 Здания архитектурной и исторической значимости



Konstantino Elininsk Church built in 1856 (No.B-13) / Константин о-Еленинская церковь, построенная в 1856 году (№В-13)



Building of Town Hall built in late 19c (No. C-18)



A late 19c residential loghouse (Kenesary Str.) / Конец 19в., жилой бревенчатый дом (ул. Кенесары)



Zenskaya Hospital built in late 19c, now Defense Ministry of the RK (No. B-11) / Земская больница, конец 19в., на данный момент — Министерство Обороны РК (№В-11)



Seifullin Musium built in the beginning of 20c (В-9) Музей им. С.Сейфуллина, нач. 20в. (№В-9)



Shop of Merchant Kubrin, now Astana Supermaket, built around 1905-07 (В-7) /Магазин купца Кубрина, постро