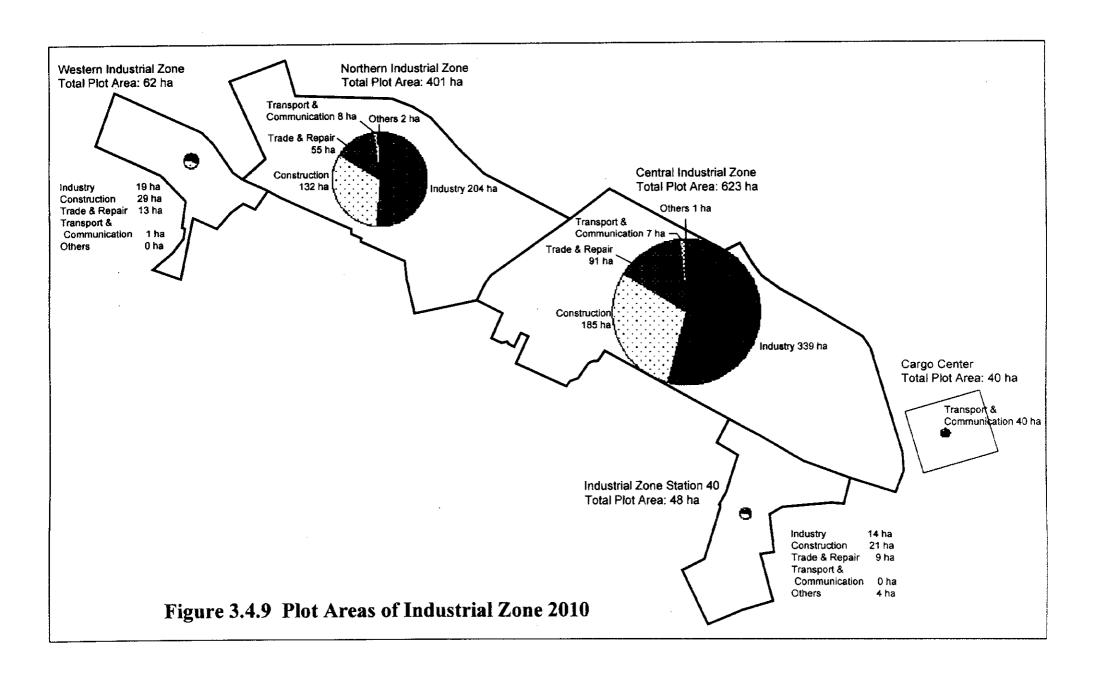

**FIGURE** 

| Present Land Use<br>1 type | Indispensable counter secourse<br>for construction | Evaluation      |  |
|----------------------------|----------------------------------------------------|-----------------|--|
| Unused land                | Systable for development                           | A demonstration |  |
| Form land and pasture      | Suitable for development                           | A CLUBER        |  |
| Dechas                     | Besicelly unsuitable                               | В               |  |
|                            | _eres for construction                             |                 |  |
| Existing urban plan        |                                                    | C               |  |