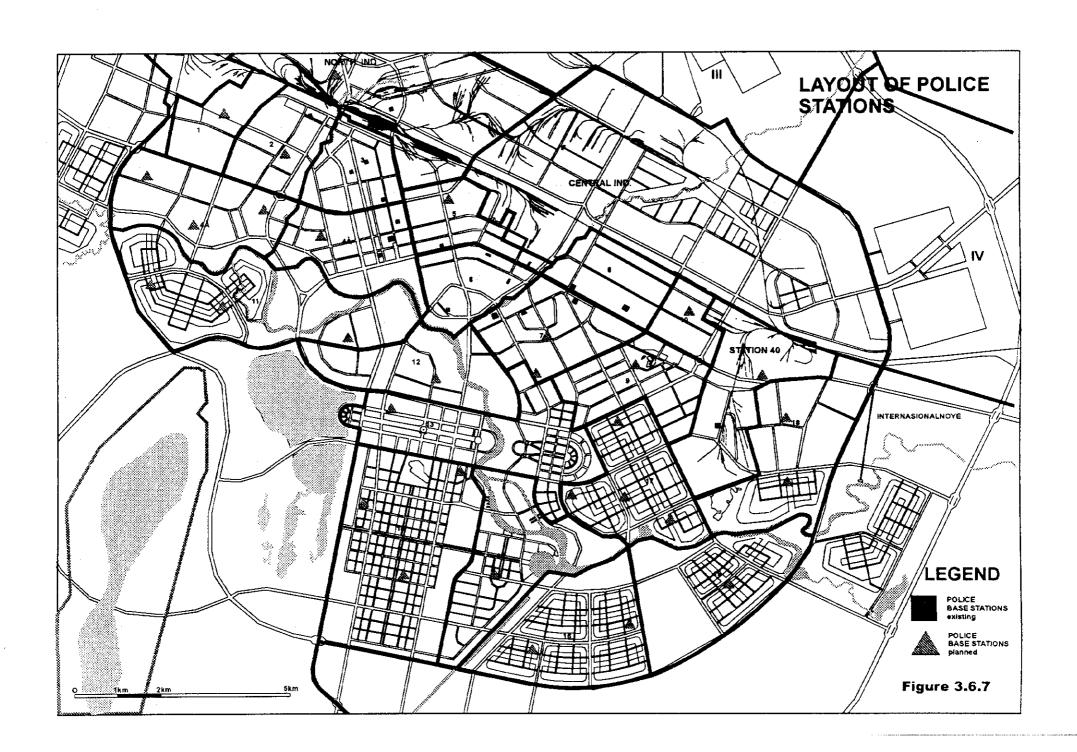

**FIGURE** 

| Present Land Use<br>1 type | Indispensable counter secourse<br>for construction | Evaluation      |  |
|----------------------------|----------------------------------------------------|-----------------|--|
| Unused land                | Systable for development                           | A demonstration |  |
| Form land and pasture      | Suitable for development                           | A CLUBER        |  |
| Dechas                     | Besicelly unsuitable                               | В               |  |
|                            | _eres for construction                             |                 |  |
| Existing urban plan        |                                                    | C               |  |

Suitability of land use conditions for development

| Geomorphologica!<br>type          | Indispensable counter measures<br>for construction                          | Evaluation |  |
|-----------------------------------|-----------------------------------------------------------------------------|------------|--|
| Low hill                          | Suitable for development                                                    | A [        |  |
| Panaplain                         | Suitable for development                                                    | A I        |  |
| River terrace                     | Suitable for development                                                    | A          |  |
| High flood plain                  | Not favorable area for<br>construction                                      | В ;        |  |
| Low fleed plain<br>(mater-logged) | Unsuitable area for construction from geotechnical and financial viewpoints | c []       |  |

Suitability of existing geomorphological conditions for development

|          |   | Existing natural conditions |   |   |
|----------|---|-----------------------------|---|---|
|          |   | ٨                           | В | C |
|          | A |                             |   | 3 |
| Land use | В |                             |   | 2 |
|          | С |                             | 2 | 1 |

General evaluation of topography suitability for development

Assessment of Development Potential

**ASTANA** 

THE STUDY ON THE MASTER PLAN FOR THE DEVELOPMENT OF THE CITY OF ASYANA IN
THE REPUBLIC OF KAZAKHSTAN