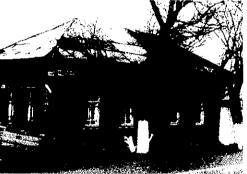

Building of Town Hall built in late 19c (No. C-18)

A late 19c residential loghouse (Kenesary Str.) / Конец 19в., жилой бревенчатый дом (ул. Кенесары)

Zenskaya Hospital built in late 19c, now Defense Ministry of the RK (No. B-11) / Земская больница, конец 19в., на данный момент — Министерство Обороны РК (№В-11)