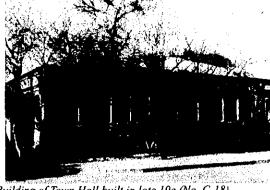

Building of Town Hall built in late 19c (No. C-18)

A late 19c residential loghouse (Kenesary Str.) / Конец 19в., жилой бревенчатый дом (ул. Кенесары)

Zenskaya Hospital built in late 19c, now Defense Ministry of the RK (No. B-11) / Земская больница, конец 19в., на данный момент — Министерство Обороны РК (№В-11)