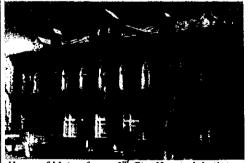

Building of Town Hall built in late 19c (No. C-18)

A late 19c residential loghouse (Kenesary Str.) / Конец 19в., жилой бревенчатый дом (ул. Кенесары)

Zenskaya Hospital built in late 19c, now Defense Ministry of the RK (No. B-11) / Земская больница, конец 19в., на данный момент — Министерство Обороны РК (№В-11)

Seifullin Musium built in the beginning of 20c (В-9) Музей им. С.Сейфуллина, нач. 20в. (№В-9)

Shop of Merchant Kubrin, now Astana Supermaket, built around 1905-07 (В-7) /Магазин купца Кубрина, построен примерно в 1905-07г.г. на данный момент — Супермаркет «Астана»