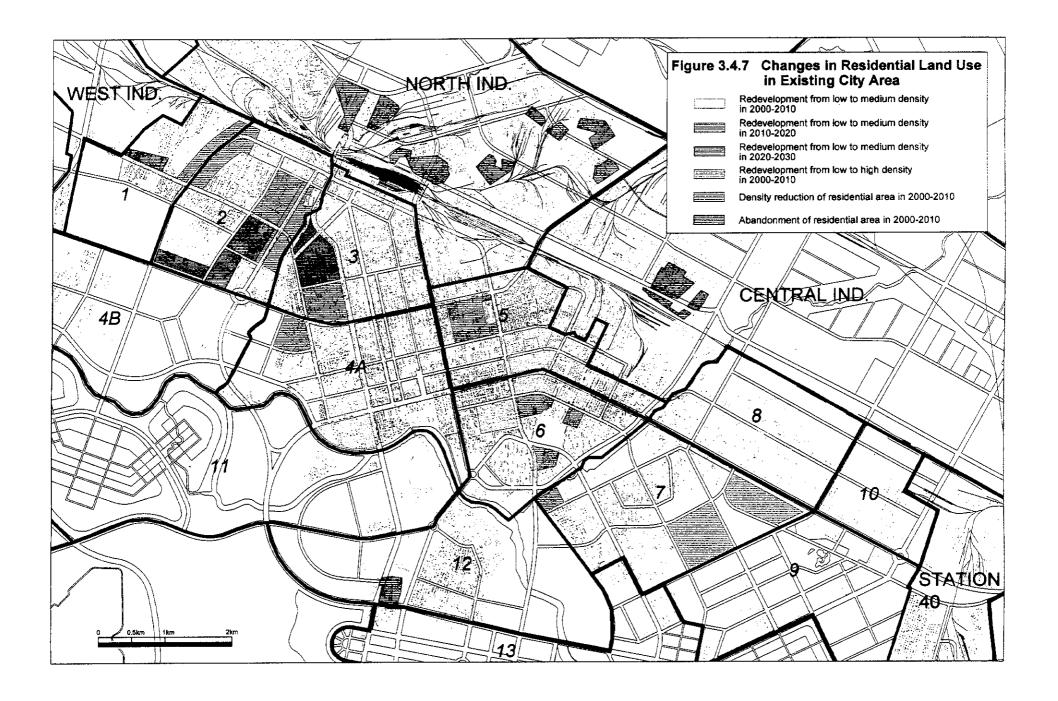

**FIGURE** 



























| Present Land Use<br>1 type | Indispensable counter secourse<br>for construction | Evaluation      |  |
|----------------------------|----------------------------------------------------|-----------------|--|
| Unused land                | Systable for development                           | A demonstration |  |
| Form land and pasture      | Suitable for development                           | A CLUBER        |  |
| Dechas                     | Besicelly unsuitable                               | В               |  |
|                            | _eres for construction                             |                 |  |
| Existing urban plan        |                                                    | C               |  |

Suitability of land use conditions for development