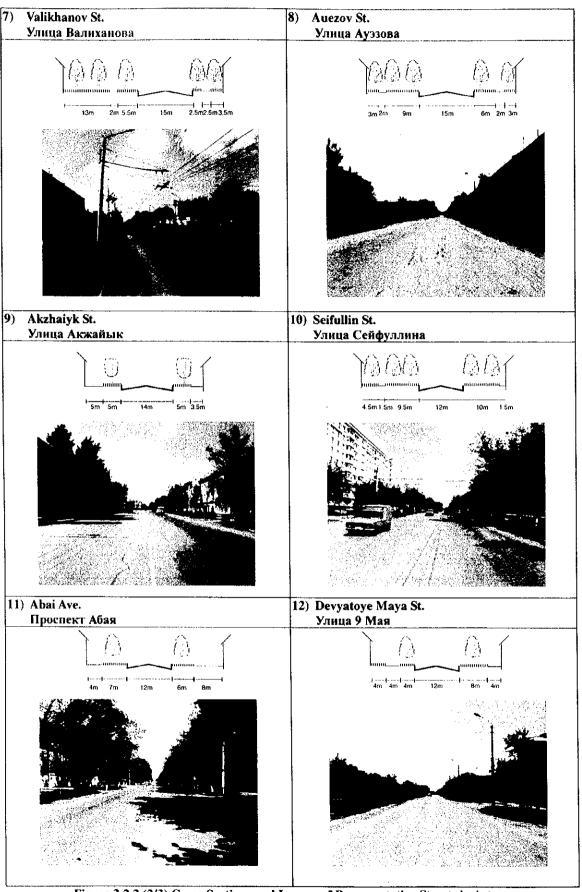

Figure 3.2.2 (1/3) Cross-Sections and Images of Representative Streets in Astana Рисунок 3.2.2 (1/3) Внешний вид и поперечное сечение главных улиц г. Астаны

Figure 3.2.2 (2/3) Cross-Sections and Images of Representative Streets in Astana Рисунок 3.2.2 (2/3) Внешний вид и поперечное сечение главных улиц г. Астаны