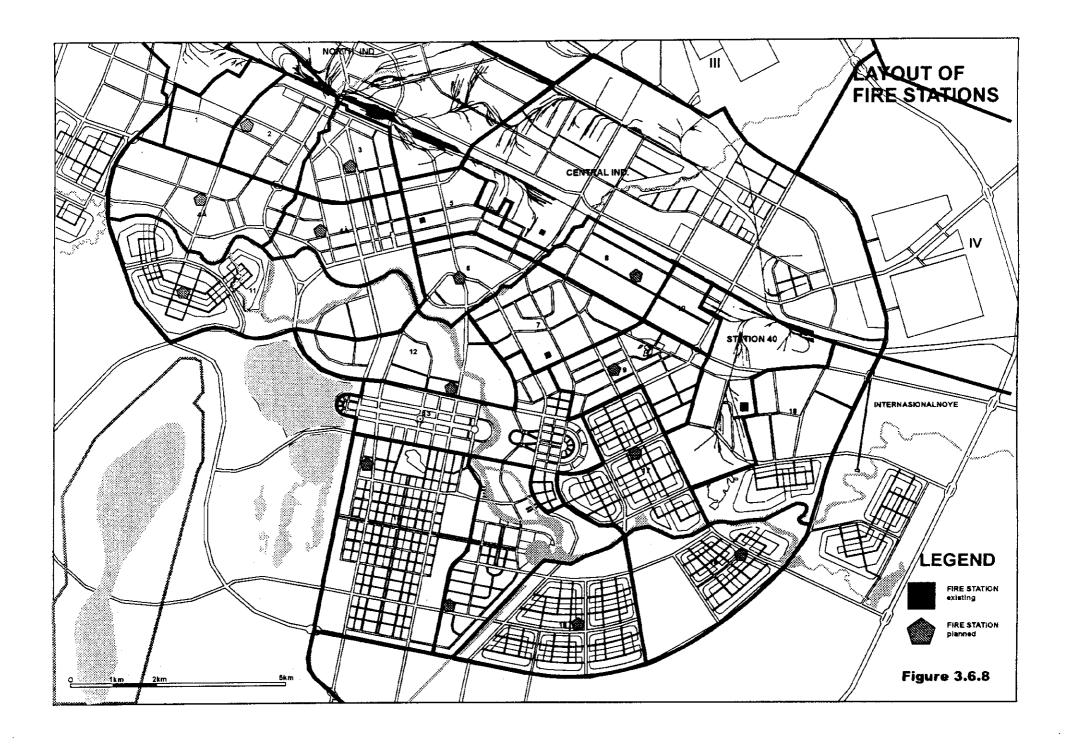

**FIGURE** 

| Present Land Use<br>1 type | Indispensable counter secourse<br>for construction | Evaluation      |  |
|----------------------------|----------------------------------------------------|-----------------|--|
| Unused land                | Systable for development                           | A demonstration |  |
| Form land and pasture      | Suitable for development                           | A CLUBER        |  |
| Dechas                     | Besicelly unsuitable                               | В               |  |
|                            | _eres for construction                             |                 |  |
| Existing urban plan        |                                                    | C               |  |

Suitability of land use conditions for development

| Geomorphologica!<br>type          | Indispensable counter measures<br>for construction                          | Evaluation |  |
|-----------------------------------|-----------------------------------------------------------------------------|------------|--|
| Low hill                          | Suitable for development                                                    | A [        |  |
| Panaplain                         | Suitable for development                                                    | A I        |  |
| River terrace                     | Suitable for development                                                    | A          |  |
| High flood plain                  | Not favorable area for<br>construction                                      | В ;        |  |
| Low fleed plain<br>(mater-logged) | Unsuitable area for construction from geotechnical and financial viewpoints | c []       |  |

Suitability of existing geomorphological conditions for development

|          |   | Existing natural conditions |   |   |
|----------|---|-----------------------------|---|---|
|          |   | ٨                           | В | C |
|          | A |                             |   | 3 |
| Land use | В |                             |   | 2 |
|          | С |                             | 2 | 1 |

General evaluation of topography suitability for development

Assessment of Development Potential

**ASTANA** 

THE STUDY ON THE MASTER PLAN FOR THE DEVELOPMENT OF THE CITY OF ASYANA IN
THE REPUBLIC OF KAZAKHSTAN