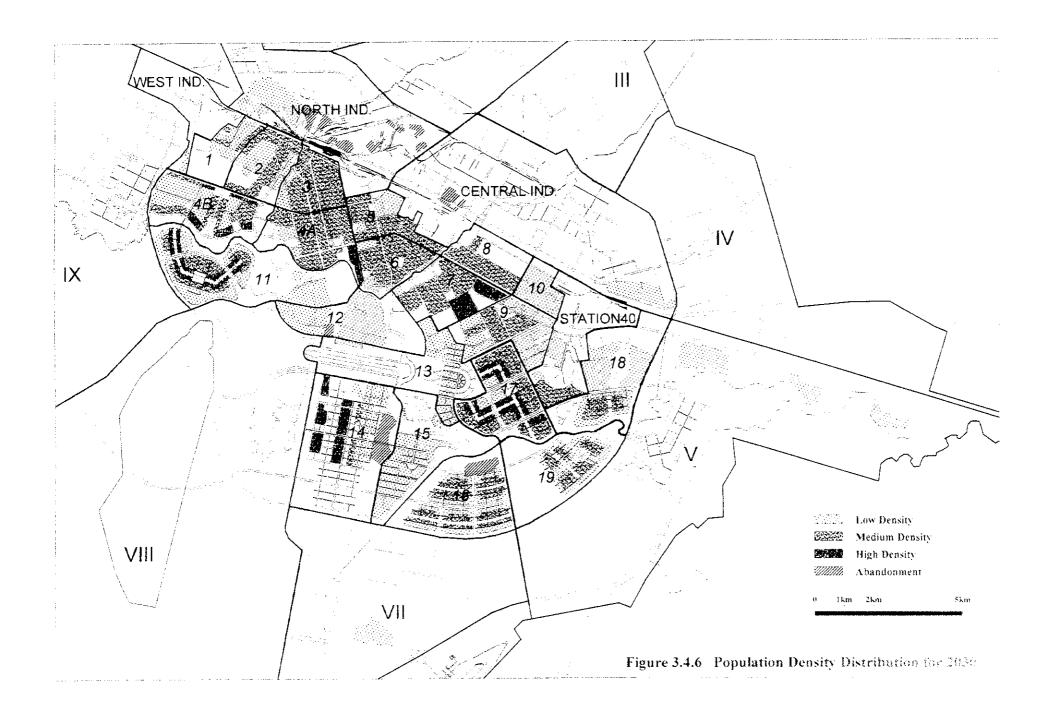

Figure 3.2.2 (3/3) Cross-Sections and Images of Representative Streets in Astana Рисунок 3.2.2 (3/3) Внешний вид и поперечное сечение главных улиц г. Астаны

Figure 3.4.2 Typology of Urban Areas in Astana