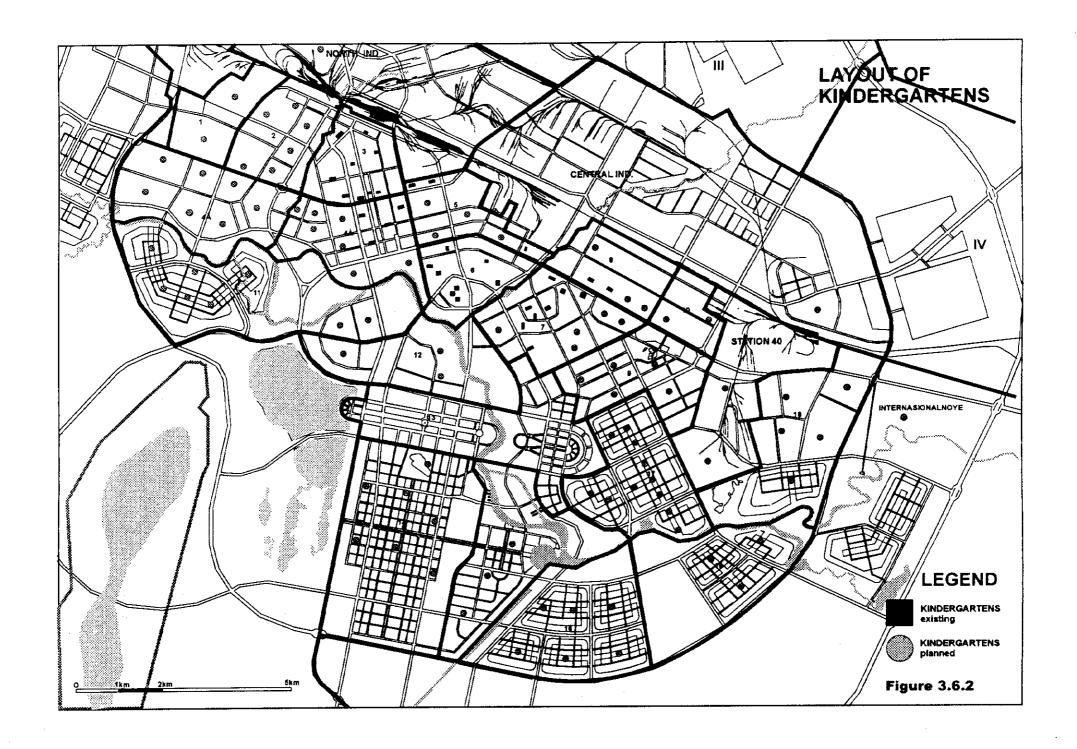

**FIGURE** 

| Present Land Use<br>1 type | Indispensable counter secourse<br>for construction | Evaluation      |  |
|----------------------------|----------------------------------------------------|-----------------|--|
| Unused land                | Systable for development                           | A demonstration |  |
| Form land and pasture      | Suitable for development                           | A CLUBER        |  |
| Dechas                     | Besicelly unsuitable                               | В               |  |
|                            | _eres for construction                             |                 |  |
| Existing urban plan        |                                                    | C               |  |