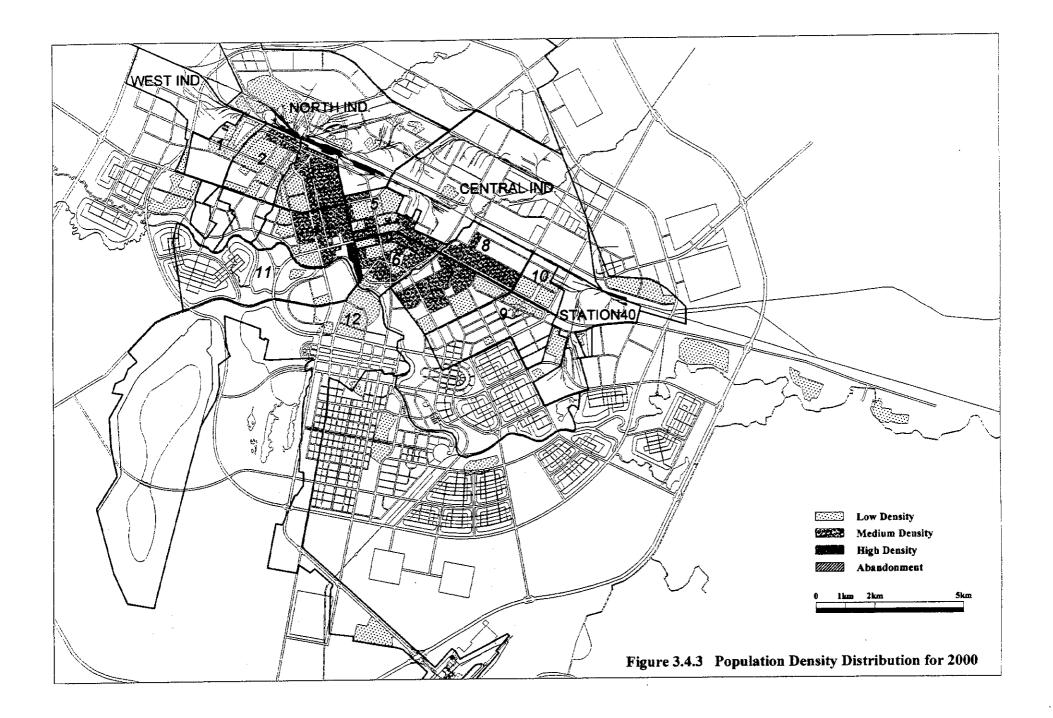

.) (№C-31)

Figure 3.1.4 Post-War Architecture of Tselinograd, Akmola and Astana

Рисунок 3.1.4 Послевоенная архитектура Целинограда, Акмолы и Астаны



11.0 · 10.0 · 10.0 ·

Figure 3.2.1 Existing Situation - Land Use Рисунок 3.2.1 Существующий план землепользования



Figure 3.2.2 (1/3) Cross-Sections and Images of Representative Streets in Astana Рисунок 3.2.2 (1/3) Внешний вид и поперечное сечение главных улиц г. Астаны



Figure 3.2.2 (2/3) Cross-Sections and Images of Representative Streets in Astana Рисунок 3.2.2 (2/3) Внешний вид и поперечное сечение главных улиц г. Астаны



Figure 3.2.2 (3/3) Cross-Sections and Images of Representative Streets in Astana Рисунок 3.2.2 (3/3) Внешний вид и поперечное сечение главных улиц г. Астаны





Figure 3.4.2 Typology of Urban Areas in Astana