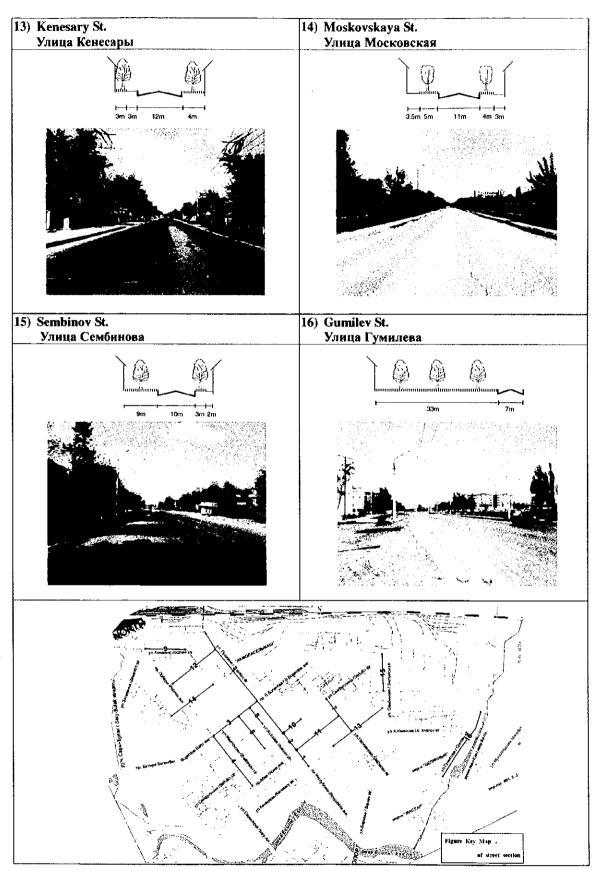

Figure 3.2.2 (3/3) Cross-Sections and Images of Representative Streets in Astana Рисунок 3.2.2 (3/3) Внешний вид и поперечное сечение главных улиц г. Астаны

Figure 3.4.2 Typology of Urban Areas in Astana