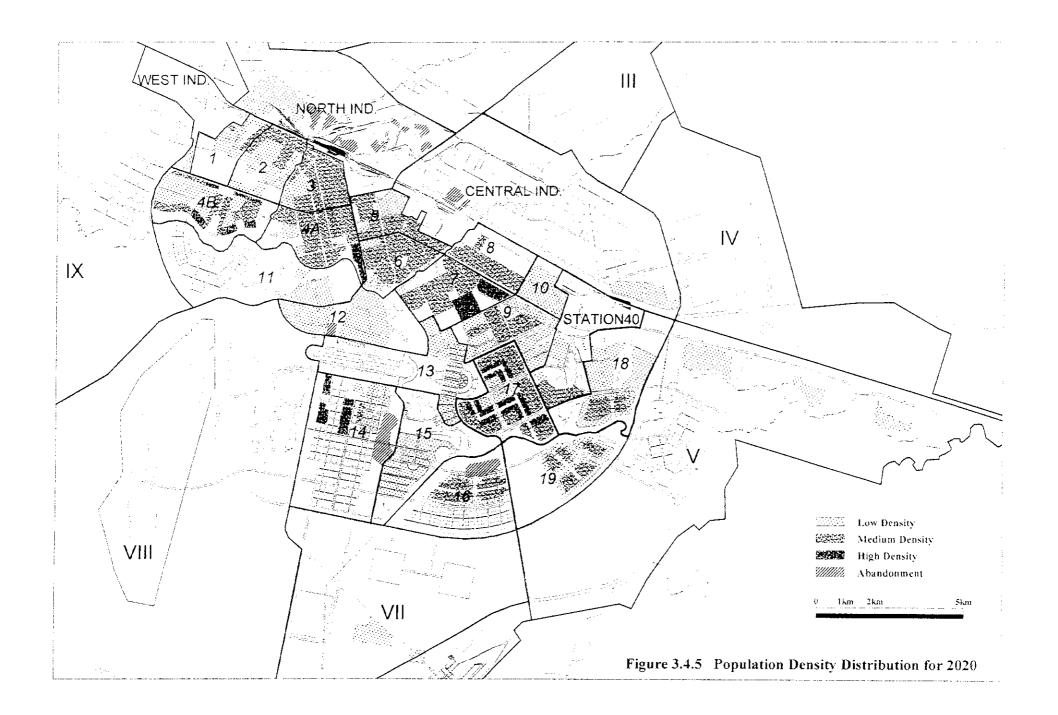

Figure 3.2.2 (3/3) Cross-Sections and Images of Representative Streets in Astana Рисунок 3.2.2 (3/3) Внешний вид и поперечное сечение главных улиц г. Астаны

Figure 3.4.2 Typology of Urban Areas in Astana