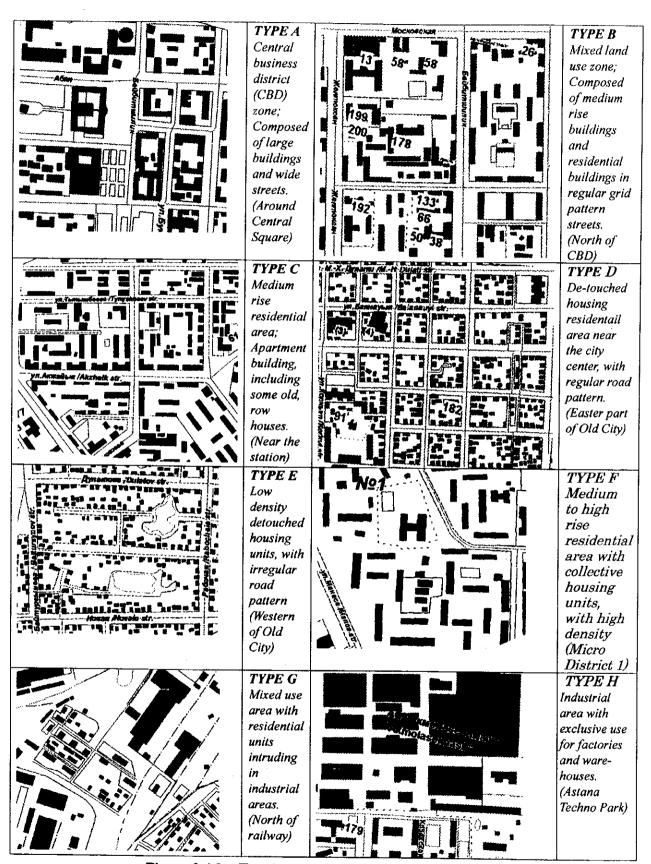

Figure 3.2.2 (3/3) Cross-Sections and Images of Representative Streets in Astana Рисунок 3.2.2 (3/3) Внешний вид и поперечное сечение главных улиц г. Астаны

Figure 3.4.2 Typology of Urban Areas in Astana