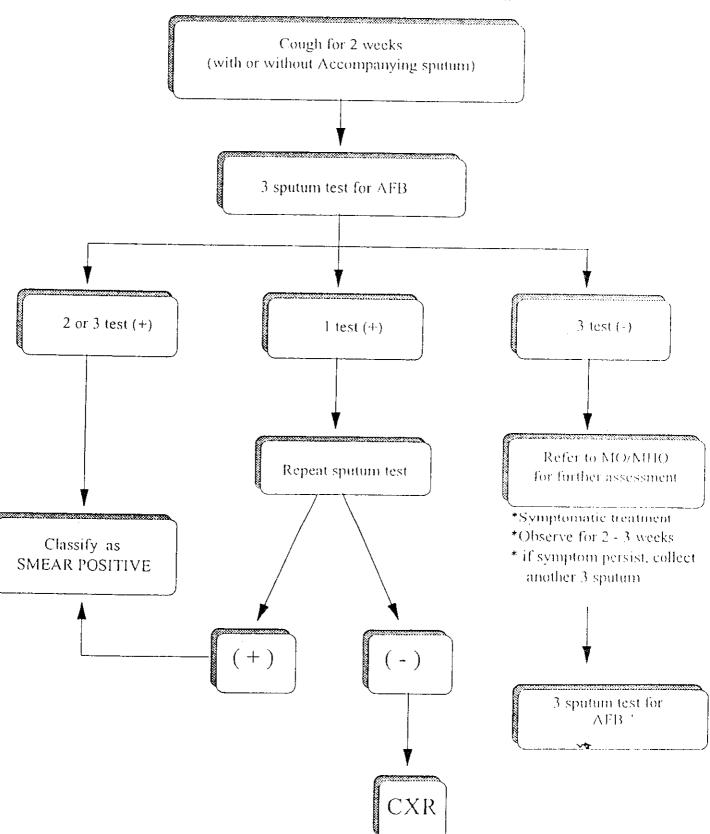

| 421,90             | 1        | 89.58             | 4         | 21.23               |
| n      |          | 917,14             | i i      | 106.19            | D         | 11.58               |
| ξi     |          | 354,57             | ı        | 39.84             | C         | 11.24               |
| li .   |          | 487,09             | t        | 69.18             | T T       | 14.20               |
| 11     |          | 446,95             |          | 86.65             | E         | 19.39               |
| П      |          | 454,74             | *        | 83.26             | 0         | 22.16               |
|        |          |                    |          |                   |           |                     |

# Diagnosis Flow Chart for Pulmonary Tuberculosis Suspect



### APPENDIX-13 CLASSIFICATION OF WASTES IN RITM

1) Waste Collection, treatment and disposal according to the above classification of wastes.

### Class I - Combustibles

### A. Noninfectious

- a. Wastes shall be accumulated in a suitable container(plastic, metal, etc.) marked "Combustibles" situated in each room/ area.
- b. Wastes from all rooms/areas shall be pooled together in a heavy duty trash bag.
- c. Wastes shall be brought directly to the incinerator

### B. Infectious

- a. Wastes are placed in a properly labeled autoclave "biohazard" or other suitable containers. Container is sealed after tilling.
  - b. Any of the following options can be followed for the succeeding steps.
    - \* Autoclave Wastes. After autoclaving, wastes can be treated as noninfectious.
    - \* Bring w