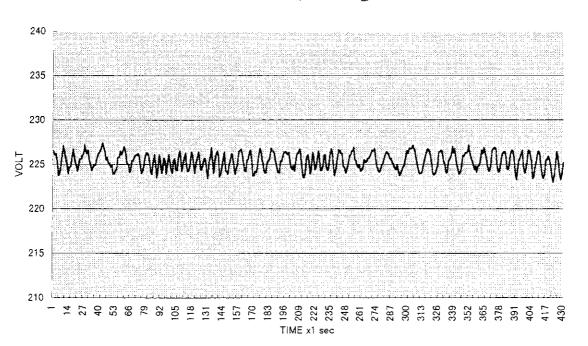

s III - Sharps

### A. Noninfectious

- a. Sharps are accumulated in a puncture-resistant container(e.g. paint can, powdered milk can) marked "Sharps".
- b. Containers are closed when full and buried underground in a designated area biannually.

### B. Infectious

Sharps are either autoclaved( as for needles ), boiled or soaked in disinfectant ( as for blades ). Sharps can be treated as noninfectious afterwards.

### Class IV - Liquid (Infectious)

- a. Place liquid (together with container) in a jar containing a strong solution of disinfectant (preferably 1% sodium hypochlorite). Soak for a minimum of 30 minutes.
  b. Remove container and dispose liquid waste in the sink.

### VOLTAGE FLUCTUATION 20-sec intervals (main building)



### VOLTAGE FLUCTUATION 1-sec intervals (main building)



## VOLTAGE FLUCTUATION 20-sec intervals (dormitory)



### VOLTAGE FLUCTUATION 1-sec intervals (dormitory)





### APPENDIX-15-2 BORING DATA

| Client                                           | P.           | ACIFIC       |         | NISHI    | TAN         | <del></del> |                              |             |                |                                       |                                                                        |                            | Boreho                                           | le                   | BH-(    | 71          |
|--------------------------------------------------|--------------|--------------|---------|----------|-------------|-------------|------------------------------|-------------|----------------|----------------------------