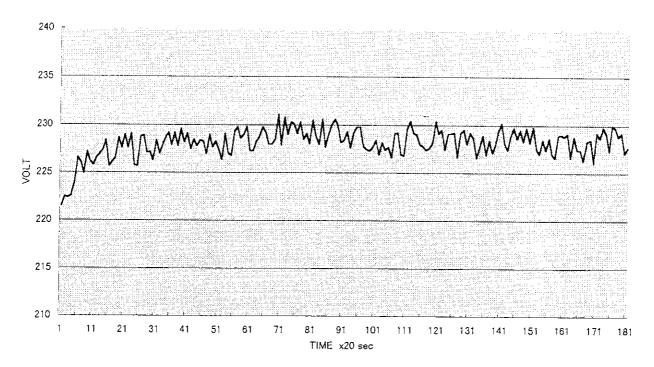

ccumulated in a puncture-resistant container(e.g. paint can, powdered milk can) marked "Sharps".
- b. Containers are closed when full and buried underground in a designated area biannually.

### B. Infectious

Sharps are either autoclaved( as for needles ), boiled or soaked in disinfectant ( as for blades ). Sharps can be treated as noninfectious afterwards.

### Class IV - Liquid (Infectious)

- a. Place liquid (together with container) in a jar containing a strong solution of disinfectant (preferably 1% sodium hypochlorite). Soak for a minimum of 30 minutes.
  b. Remove container and dispose liquid waste in the sink.

### VOLTAGE FLUCTUATION 20-sec intervals (main building)



### VOLTAGE FLUCTUATION 1-sec intervals (main building)



## VOLTAGE FLUCTUATION 20-sec intervals (dormitory)



### VOLTAGE FLUCTUATION 1-sec intervals (dormitory)





### APPENDIX-15-2 BORING DATA

| Client                                           | P.           | ACIFIC       |         | NISHI    | TAN         | <del></del> |                              |             |                |                                       |                                                                        |                            | Boreho                                           | le                   | BH-(    | 71          |
|--------------------------------------------------|--------------|--------------|---------|----------|-------------|-------------|------------------------------|-------------|----------------|---------------------------------------|-------------------------------------------