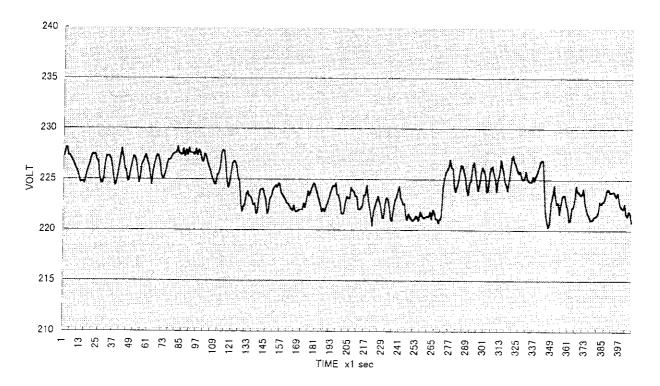

can, powdered milk can) marked "Sharps".
- b. Containers are closed when full and buried underground in a designated area biannually.

### B. Infectious

Sharps are either autoclaved( as for needles ), boiled or soaked in disinfectant ( as for blades ). Sharps can be treated as noninfectious afterwards.

### Class IV - Liquid (Infectious)

- a. Place liquid (together with container) in a jar containing a strong solution of disinfectant (preferably 1% sodium hypochlorite). Soak for a minimum of 30 minutes.
  b. Remove container and dispose liquid waste in the sink.

### VOLTAGE FLUCTUATION 20-sec intervals (main building)



### VOLTAGE FLUCTUATION 1-sec intervals (main building)



## VOLTAGE FLUCTUATION 20-sec intervals (dormitory)



### VOLTAGE FLUCTUATION 1-sec intervals (dormitory)





### APPENDIX-15-2 BORING DATA

| Client                                           | P.           | ACIFIC       |         | NISHI    | TAN         | <del></del> |                              |             |                |                                       |                                                                        |                            | Boreho                                           | le                   | BH-(    | 71          |
|--------------------------------------------------|--------------|--------------|---------|----------|-------------|-------------|------------------------------|-------------|----------------|---------------------------------------|------------------------------------------------------------------------|-------------------------