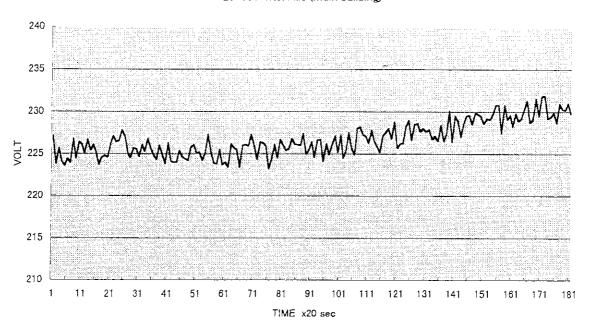

terwards, wastes can be treated as noninfectious.

### Class III - Sharps

### A. Noninfectious

- a. Sharps are accumulated in a puncture-resistant container(e.g. paint can, powdered milk can) marked "Sharps".
- b. Containers are closed when full and buried underground in a designated area biannually.

### B. Infectious

Sharps are either autoclaved( as for needles ), boiled or soaked in disinfectant ( as for blades ). Sharps can be treated as noninfectious afterwards.

### Class IV - Liquid (Infectious)

- a. Place liquid (together with container) in a jar containing a strong solution of disinfectant (preferably 1% sodium hypochlorite). Soak for a minimum of 30 minutes.
  b. Remove container and dispose liquid waste in the sink.

### VOLTAGE FLUCTUATION 20-sec intervals (main building)



### VOLTAGE FLUCTUATION 1-sec intervals (main building)



## VOLTAGE FLUCTUATION 20-sec intervals (dormitory)



### VOLTAGE FLUCTUATION 1-sec intervals (dormitory)





### APPENDIX-15-2 BORING DATA

| Client                                           | P.           | ACIFIC       |         | NISHI    | TAN         | <del></del> |                              |             |                |                                       |                                                                        |                            | Boreho                                           | le                   | BH-(    | 71          |
|--------------------------------------------------|--------------|--------------|---------|----------|-------------|-------------|------------------------------|