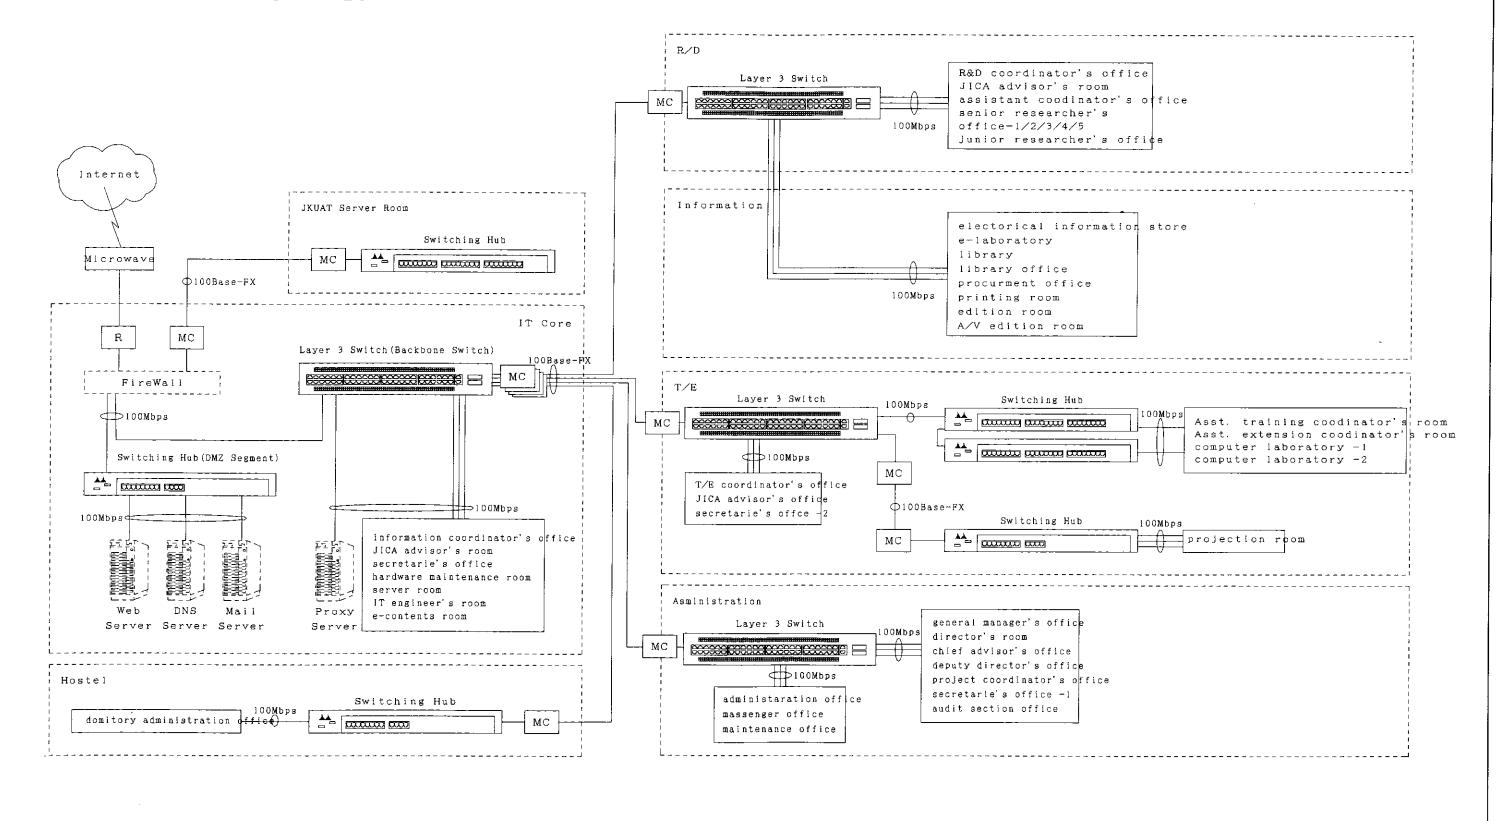

## Network Topology

THE BASIC DESIGN STUDY ON
THE PROJECT FOR ESTABLISHMENT OF
THE AFRICAN INSTITUTE FOR CAPACITY DEVELOPMENT
IN THE REPUBLIC OF KENYA

THE BASIC DESIGN STUDY ON
FACILIZE DESIGN

FACILIZE DESIGN

PACIFIC CONSULTANTS INTERNATIONAL
N.S MARCH. 2001 NETWORK TOPOLOGY FOR A ICAD

IT-1

THE BASIC DESIGN STUDY ON THE PROJECT FOR ESTABLISHMENT OF THE AFRICAN INSTITUTE FOR CAPACITY DEVELOPMENT IN THE REPUBLIC OF KENYA