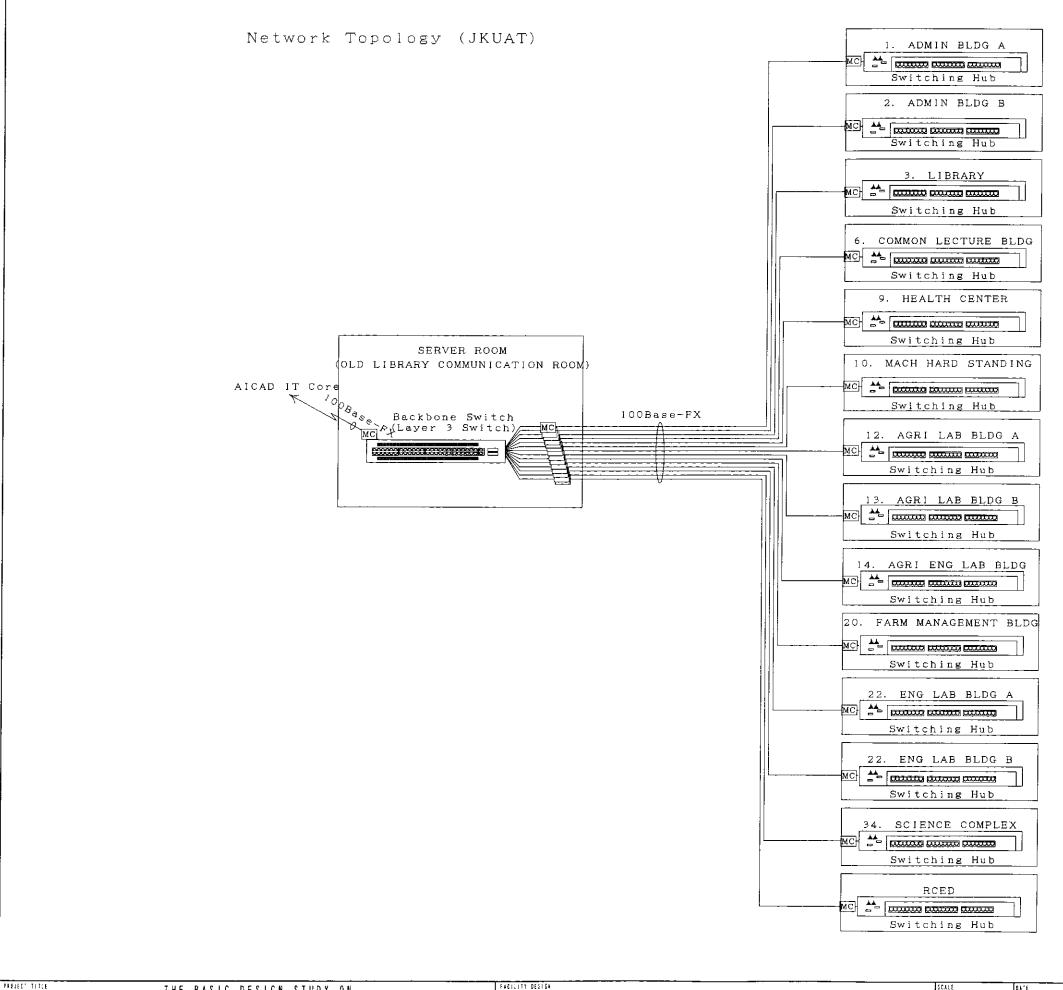

PACIFIC CONSULTANTS INTERNATIONAL

N . S MARCH. 2001

1 T - 2 NETWORK TOPOLOGY FOR JKUAT

| Agreed Equipment List                 |        |        |
|---------------------------------------|--------|--------|
| 9 1-1                                 | Q'ty   | M/D No |
| Equipment for AICAD                   |        |        |
|                                       |        |        |
| A. Administration Division            |        |        |
| PC for Administrative Staff Use       | 3      | 1      |
| PC for Coordinator                    | 2      | 1      |
| PC for Adviser                        | 2      | 1      |
| PC for Secretary                      | 3      | 1      |
| PC for Accounting                     | 7      | 1      |
| Printer                               | 3      | 1      |
| UPS<br>Vehicles                       | 2      | 1      |
|                                       | 1 1    | 1      |
| TV set<br>LCD projection system       | 1      | 1      |
| Spare Parts for Repairing             | 1set   | 1      |
| Opare Farts for Neparing              | 1561   | · ·    |
| B. Research and Development Division  |        |        |
| PC for R&D cordinator                 | 1      | 1      |
| PC for Adviser                        | 1      | 1      |
| Printer                               | 2      | 1      |
| TV set                                | 1      | 1      |
| UPS                                   | 2      | 1      |
| Desk/Chair                            | 1set   | 1      |
| Sofa/table                            | 1set   | 1      |
| Steel shelf / Cabinet                 | 1set   | 1      |
| Steel Silell / Cabillet               | 1561   | I      |
| C. Training/Extension Division        |        |        |
| PC for students training              | 30     | 1      |
| PC for T/E Coordinator                | 2      | 1      |
| PC for Adviser                        | 1      | 1      |
| PC for Secretary                      | 1      | 1      |
| PC for Teaching                       | 1      | 1      |
| Printer                               | 2      | 1      |
| OHP                                   | 3      | 1      |
| TV set                                | 2      | 1      |
| LCD projection system                 | 2      | 1      |
| PA set                                | 1set   | 1      |
| UPS                                   | 4      | 1      |
| Desk chair                            | 32     | 1      |
| Steel shelf / Cabinet                 | 1set   | 1      |
| Folding table/chair for seminar room  | 1set   | 1      |
| Monitor                               | 1      | 1      |
| inomicor                              | ·      |        |
| D. Information Division               |        |        |
| PC for Info. staff                    | 2      | 1      |
| PC for coordinator                    | 1      | 1      |
| PC for Adviser                        | 1      | 1      |
| PC for Secretary                      | 1      | 1      |
| PC for reference                      | 1      | 1      |
| PC for Library                        | 3      | 1      |
| PC for e-Library                      | 4      | 1      |
| Printer                               | 3      | 1      |
| Video Booth                           | 1      | 1      |
| TV set                                | 1      | 1      |
| LCD projection system                 | 1      | 1      |
| UPS                                   | 13     | 1      |
| Server                                | 3      | 1      |
| Desk/Chair                            | 1set   | 1      |
| Steel shelf / Cabinet                 | 1set   | 1      |
| IT Spare Parts                        | 1set   | 1      |
|                                       |        |        |
| E. Hostel Equipment                   |        |        |
| Furniture for bed room                | 40 set | 1      |
| Desk/Chair                            | 1 set  | 1      |
| 2. Equipment for JKUAT                |        |        |
| (Faculty of Agriculture)              |        |        |
| 2-1 Horticulture Laboratory Equipment |        |        |
| Portable photosynthetic System        | 1      | 2      |
| Growth chamber                        | 2      | 2      |
| Freeze Drier                          | 1      | 2      |
| Spectrophotometer                     | 1      | 2      |
| Photocopier                           | 1      | 2      |
| Over Head Projector                   | 1      | 2      |
| 0 TOT 11000 1 10J00101                | ı      | _      |