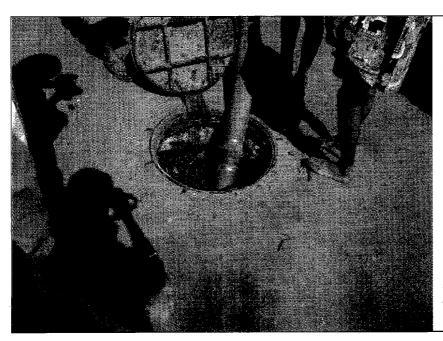

Photo: 5 MODS Zone I Manhole Intervals at Narrow Street in Saydabad Area

Photo: 6 MODS Zone I Manhole Cover is burried beneath road surface in Saydabad Area.

Photo: 7 MODS Zone I Stagnant Sewage at Manhole in Saydabad Area

Photo: 8 MODS Zone I Saydabad Area Removed sludge is disposed off to drainage channel.

Photo: 9 MODS Zone | Saydabad Area Desludging by Vacuum Truck

Photo: 10 MODS Zone 1 Vacuum Truck & High Pressure Cleaner to Lamin Street