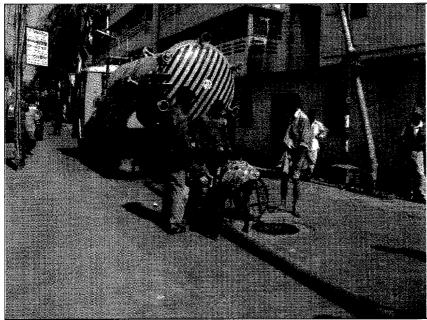

Photo: 11 MODS Zone I Preparation for desludging by Vacuum Truck in Lamin Street

Photo: 12 MODS Zone I Desludging by Vacuum Truck in Lamin Street

Photo: 13 Rear View of Vacuum Truck

Photo: 14
Disposal of Sludge to
Drainage Channel
(Sludge is not transported to dumping site.)