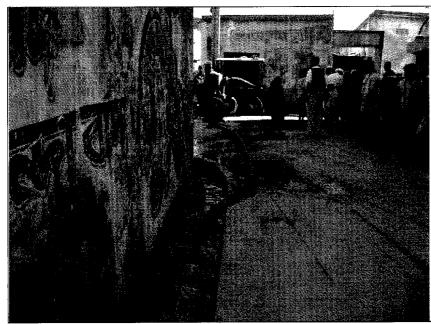

Photo: 5 MODS Zone I Manhole Intervals at Narrow Street in Saydabad Area

Photo: 6 MODS Zone I Manhole Cover is burried beneath road surface in Saydabad Area.

Photo: 7 MODS Zone I Stagnant Sewage at Manhole in Saydabad Area

Photo: 8 MODS Zone I Saydabad Area Removed sludge is disposed off to drainage channel.

Photo: 9 MODS Zone | Saydabad Area Desludging by Vacuum Truck

Photo: 10 MODS Zone 1 Vacuum Truck & High Pressure Cleaner to Lamin Street