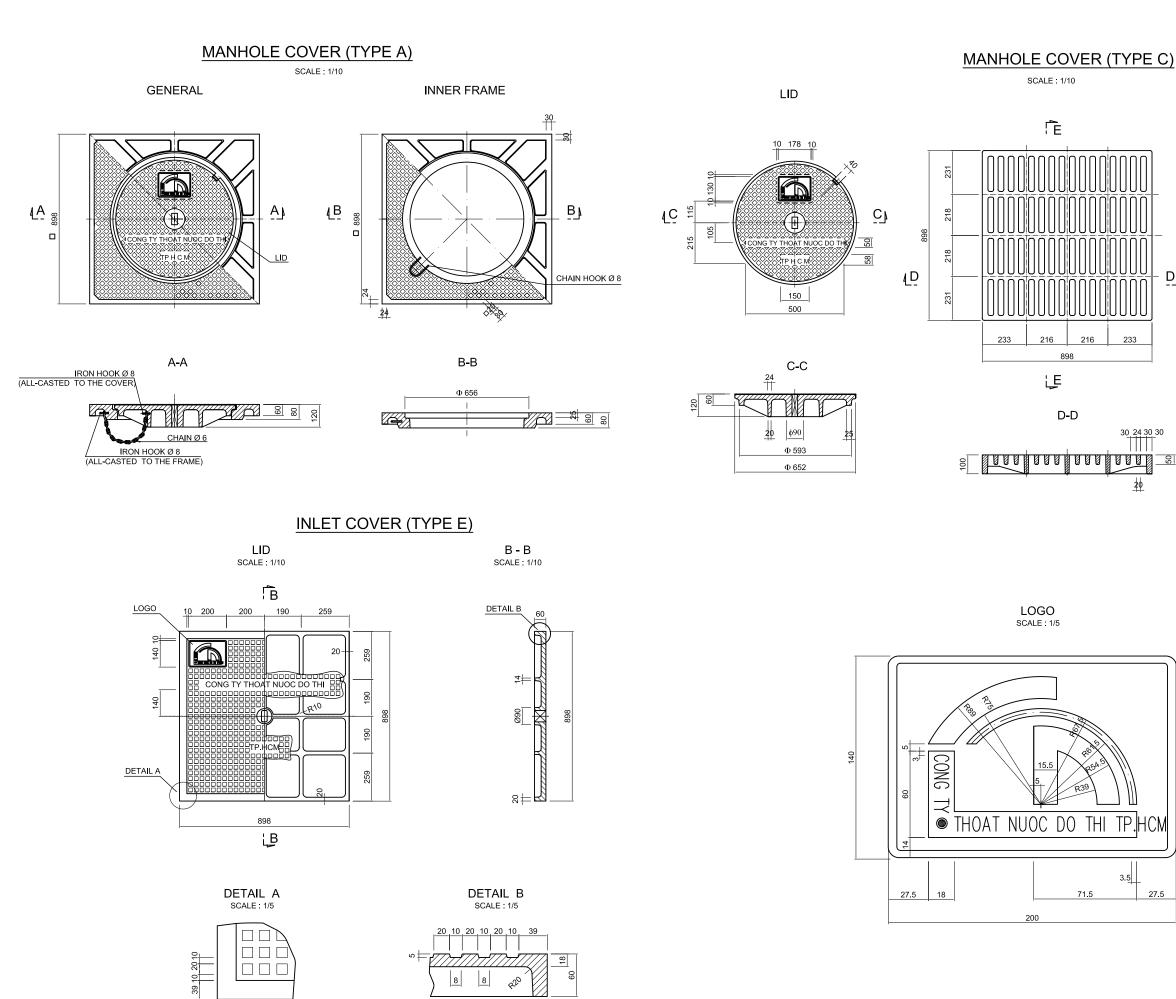

39 10 20 10

22





| -262 |  |
|------|--|

| EE<br>ORT | REMARKS                      |
|-----------|------------------------------|
| WITH      | BEN GNHE CANAL               |
|           | LEFT / RIGHT BANK            |
| WITH      | TAU HU CANAL                 |
|           | LEFT / RIGHT BANK            |
|           | BEN GNHE CANAL (10Nos/m2)    |
|           | LEFT / RIGHT BANK            |
|           | BEN GNHE CANAL (10Nos/m2)    |
|           | LEFT / RIGHT BANK            |
|           | TAU HU CANAL (10Nos/m2)      |
|           | LEFT / RIGHT BANK            |
|           | TAU HU CANAL (10Nos/m2)      |
|           | LEFT / RIGHT BANK (16Nos/m2) |
|           |                              |
|           | BEN GNHE CANAL (16Nos/m2)    |
|           | TAU HU CANAL (16No