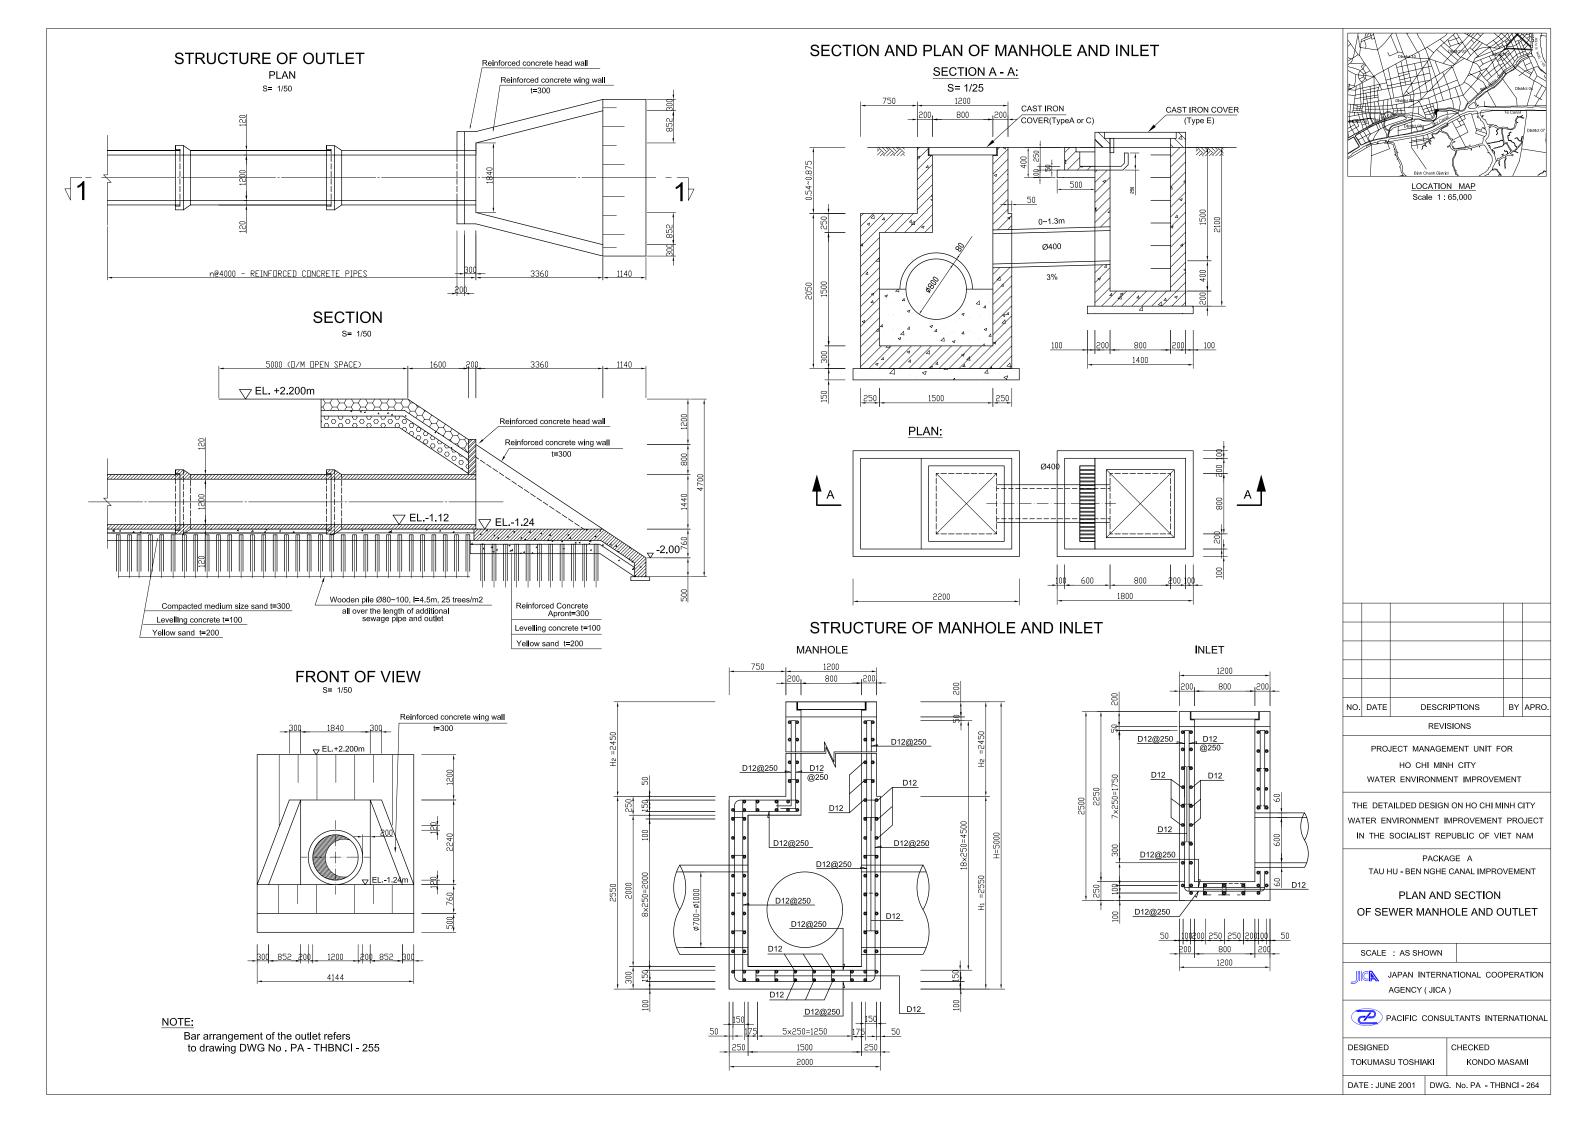

39 10 20 10

22





| -262 |  |
|------|--|

| EE<br>ORT | REMARKS                      |
|-----------|------------------------------|
| WITH      | BEN GNHE CANAL               |
|           | LEFT / RIGHT BANK            |
| WITH      | TAU HU CANAL                 |
|           | LEFT / RIGHT BANK            |
|           | BEN GNHE CANAL (10Nos/m2)    |
|           | LEFT / RIGHT BANK            |
|           | BEN GNHE CANAL (10Nos/m2)    |
|           | LEFT / RIGHT BANK            |
|           | TAU HU CANAL (10Nos/m2)      |
|           | LEFT / RIGHT BANK            |
|           | TAU HU CANAL (10Nos/m2)      |
|           | LEFT / RIGHT BANK (16Nos/m2) |
|           |                              |
|           | BEN GNHE CANAL (16Nos/m2)    |
|           | TAU HU CANAL (16