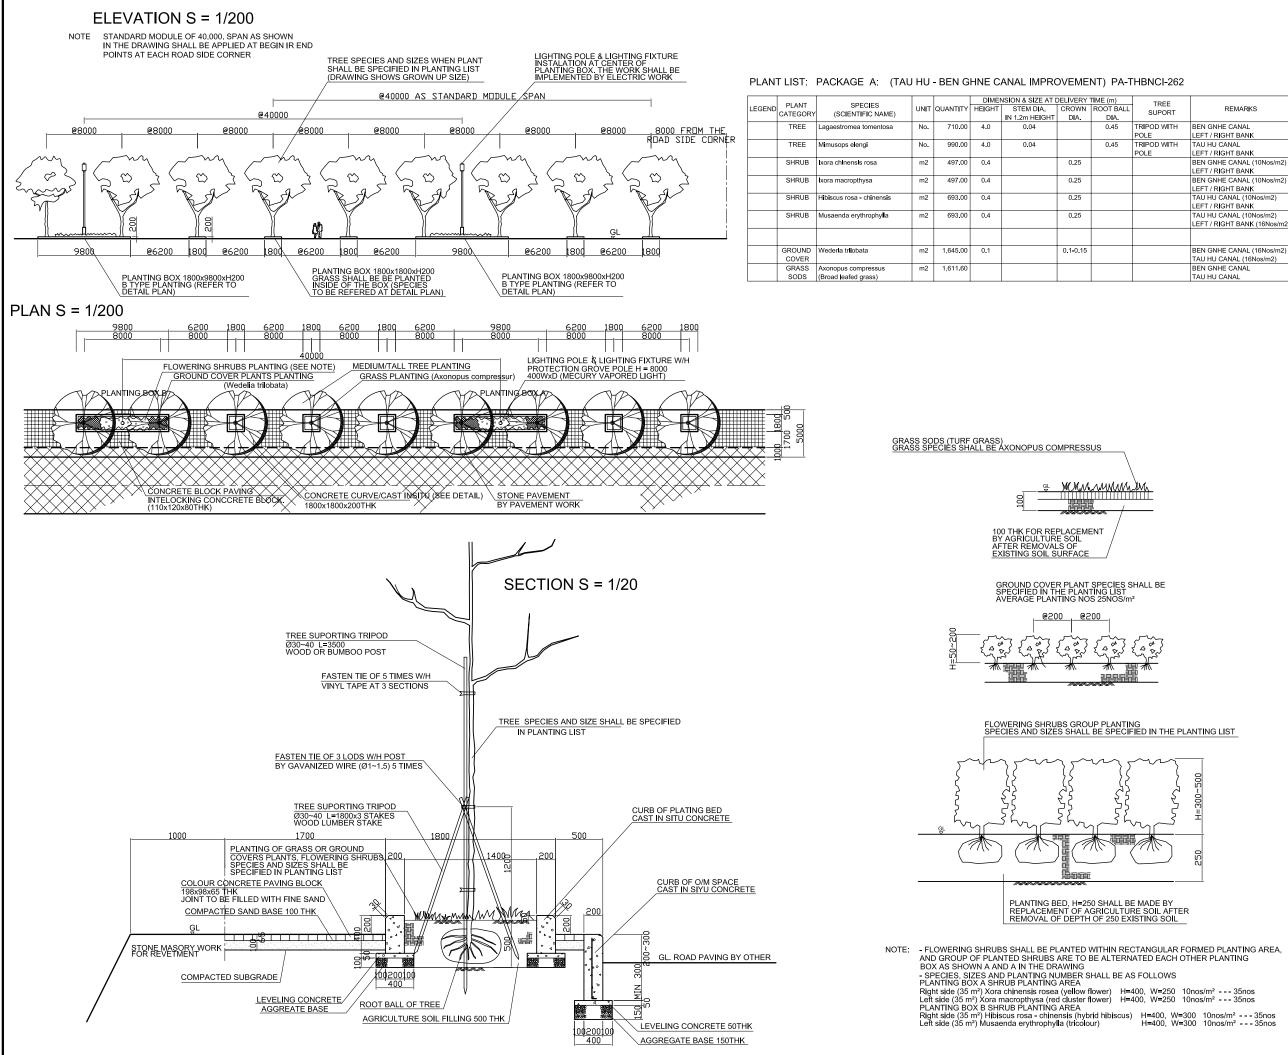

39 10 20 10

22

| -262 |  |
|------|--|

| EE<br>ORT | REMARKS                      |
|-----------|------------------------------|
| WITH      | BEN GNHE CANAL               |
|           | LEFT / RIGHT BANK            |
| WITH      | TAU HU CANAL                 |
|           | LEFT / RIGHT BANK            |
|           | BEN GNHE CANAL (10Nos/m2)    |
|           | LEFT / RIGHT BANK            |
|           | BEN GNHE CANAL (10Nos/m2)    |
|           | LEFT / RIGHT BANK            |
|           | TAU HU CANAL (10Nos/m2)      |
|           | LEFT / RIGHT BANK            |
|           | TAU HU CANAL (10Nos/m2)      |
|           | LEFT / RIGHT BANK (16Nos/m2) |
|           |                              |
|           | BEN GNHE CANAL (16Nos/m2)    |
|           | TAU HU CANAL (16Nos/m2)      |
|           | BEN GNHE CANAL               |
|           | TAU HU CANAL                 |
|           |                              |

| -  |                                                                                        |         |                           |                      |             |       |  |  |  |
|----|----------------------------------------------------------------------------------------|---------|---------------------------|----------------------|-------------|-------|--|--|--|
|    |                                                                                        |         |                           |                      |             |       |  |  |  |
|    |                                                                                        |         |                           |                      |             |       |  |  |  |
| -  |                                                                                        |         |                           |                      |             |       |  |  |  |
| 2) |                                                                                        |         |                           |                      |             |       |  |  |  |
| 1  |                                                                                        |         |                           |                      |             |       |  |  |  |
|    |                                                                                        |         |                           |                      |             |       |  |  |  |
|    |                                                                                        |         |                           |                      |             |       |  |  |  |
|    |                                                                                        |         |                           |                      |             |       |  |  |  |
|    |                                                                                        |         |                           |                      |             |       |  |  |  |
|    |                                                                                        |         |                           |                      |             |       |  |  |  |
|    |                                                                                        |         |                           |                      |             |       |  |  |  |
|    |                                                                                        |         |                           |                      |             |       |  |  |  |
|    |                                                                                        |         |                           |                      |             |       |  |  |  |
|    |                                                                                        |         |                           |                      |             |       |  |  |  |
|    |                                                                                        |         |                           |                      |             |       |  |  |  |
|    |                                                                                        |         |                           |                      |             |       |  |  |  |
|    |                                                                                        |         |                           |                      |             |       |  |  |  |
|    |                                                                                        |         |                           |                      |             |       |  |  |  |
|    | NO.                                                                                    | DATE    | DESCF                     | RIPTIONS             | ΒY          | APRO. |  |  |  |
|    |                                                                                        |         | REV                       | SIONS                |             |       |  |  |  |
|    |                                                                                        | PRO.    | JECT MANAGE<br>HO CHI MII | MENT UNIT FO         | OR          |       |  |  |  |
|    | WATER ENVIRONMENT IMPROVEMENT                                                          |         |                           |                      |             |       |  |  |  |
|    | THE DETAILED DESIGN STUDY ON HO CHI MINH CITY<br>WATER ENVIRONMENT IMPROVEMENT PROJECT |         |                           |                      |             |       |  |  |  |
|    | IN THE SOCIALIST REPUBLIC OF VIET NAM                                                  |         |                           |                      |             |       |  |  |  |
|    | т                                                                                      | AU HU   |                           | AGE A<br>CANAL IMPRO | VEMI        | ENT   |  |  |  |
|    | LANDSCAPE WORK                                                                         |         |                           |                      |             |       |  |  |  |
|    | FOR O/M SPACE                                                                          |         |                           |                      |             |       |  |  |  |
|    |                                                                                        |         | : AS SHOWN                |                      |             |       |  |  |  |
|    | JICA JAPAN INTERNATIONAL COOPERATION<br>AGENCY ( JICA )                                |         |                           |                      |             |       |  |  |  |
|    |                                                                                        |         |                           |                      |             |       |  |  |  |
|    |                                                                                        | GNED    | U TOSHIAKI                | CHECKED<br>KONDO M   | <u>A</u> SV | л     |  |  |  |
|    |                                                                                        | NOIVIAO |                           |                      |             | ***   |  |  |  |