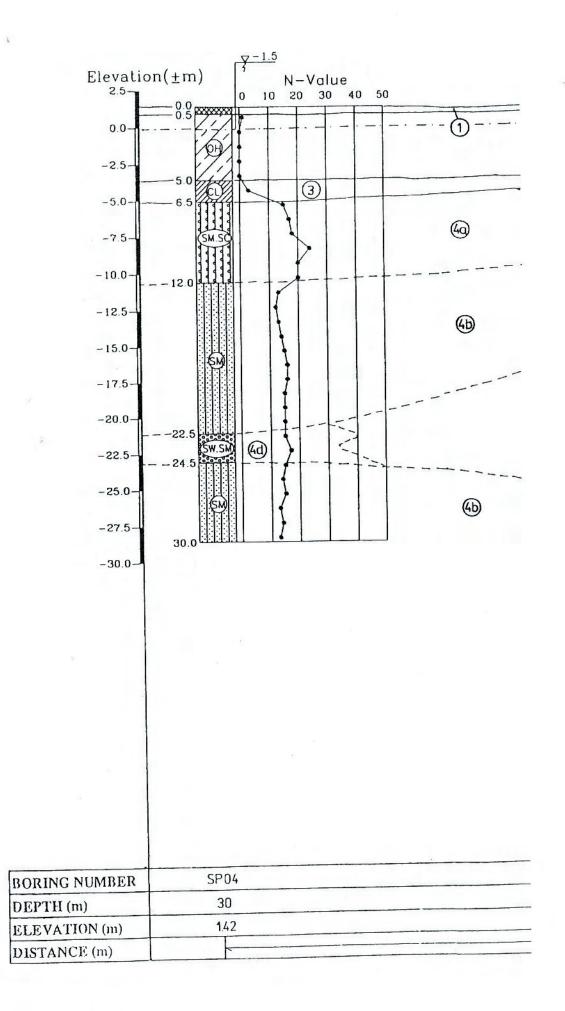

#### LEGEND

Ground made: Brownish grey CLAYEY SAND Very soft, high plastisity, blackish grey ORGANIC CLAY Soft, low plasticity, brown, greenish grey CLAY<sup>'</sup> Medium dense, yellowish grey CLAYEY SAND Medium dense, reddish brown SILTY, CLAYEY SAND Medium dense, pinkish brown SILTY, CLAYEY SAND Medium dense, reddish brown, well graded SAND Hard, high plasticity brownish grey CLAY