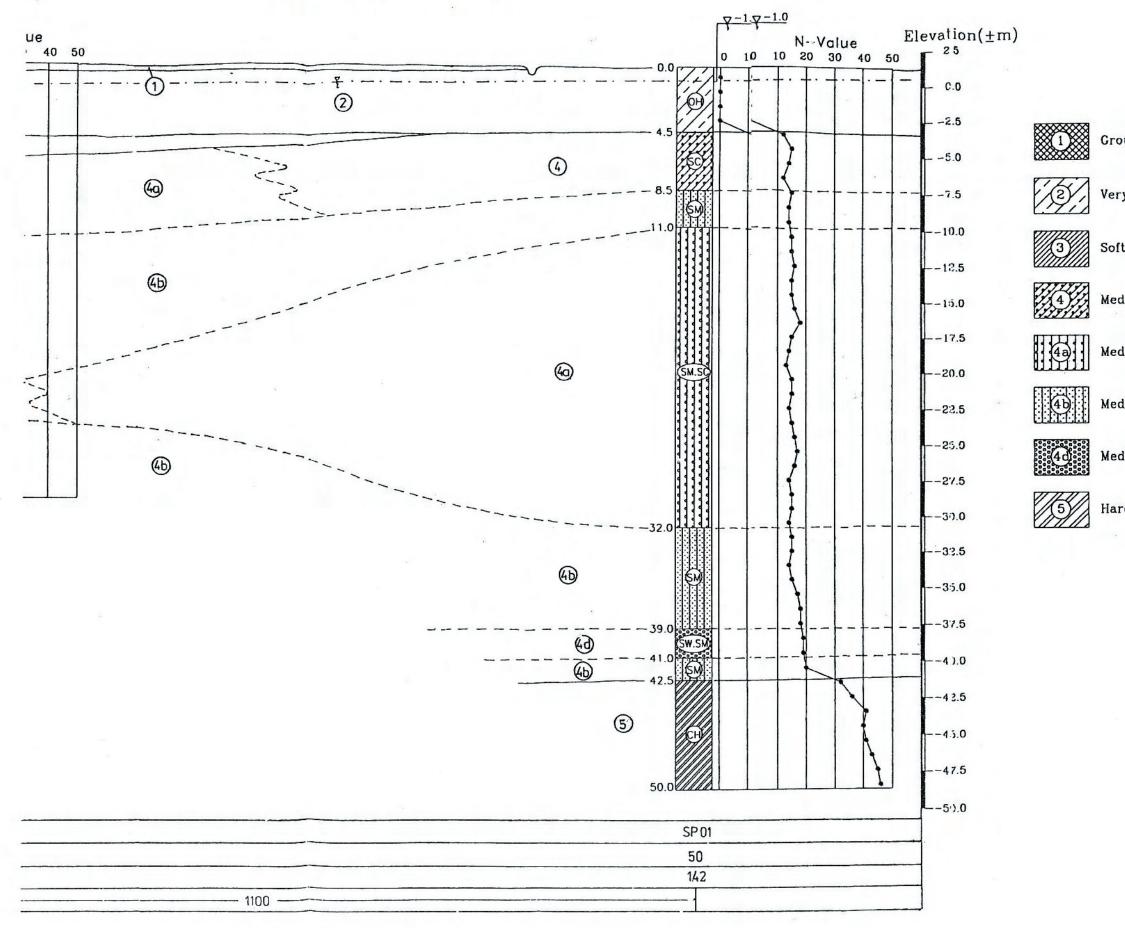

## CTION I-I

### LEGEND

Ground made: Brownish grey CLAYEY SAND Very soft, high plastisity, blackish grey ORGANIC CLAY Very loose, blackish grey CLAYEY SAND Medium dense, yellow CLAYEY SAND Medium dense, pinkish brown SILTY,CLAYEY SAND Medium dense, brownish yellow SILTY SAND Medium dense, yellow poorly graded SAND with SILTY Medium dense, reddish brown, well graded SAND Hard, high plasticity brownish grey CLAY