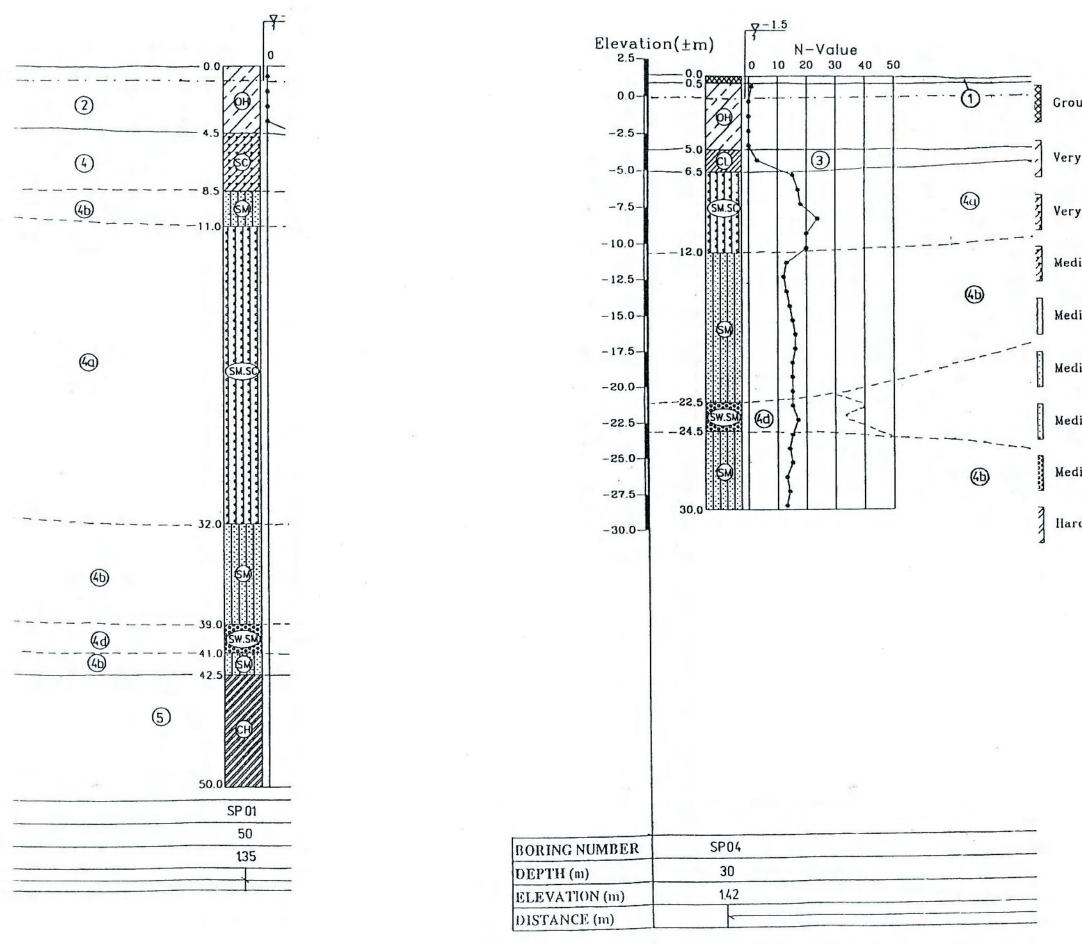

### LEGEND

Ground made: Brownish grey CLAYEY SAND Very soft, high plastisity, blackish grey ORGANIC CLAY Very loose, blackish grey CLAYEY SAND Medium dense, yellow CLAYEY SAND Medium dense, pinkish brown SILTY,CLAYEY SAND Medium dense, brownish yellow SILTY SAND Medium dense, yellow poorly graded SAND with SILTY Medium dense, reddish brown, well graded SAND Hard, high plasticity brownish grey CLAY