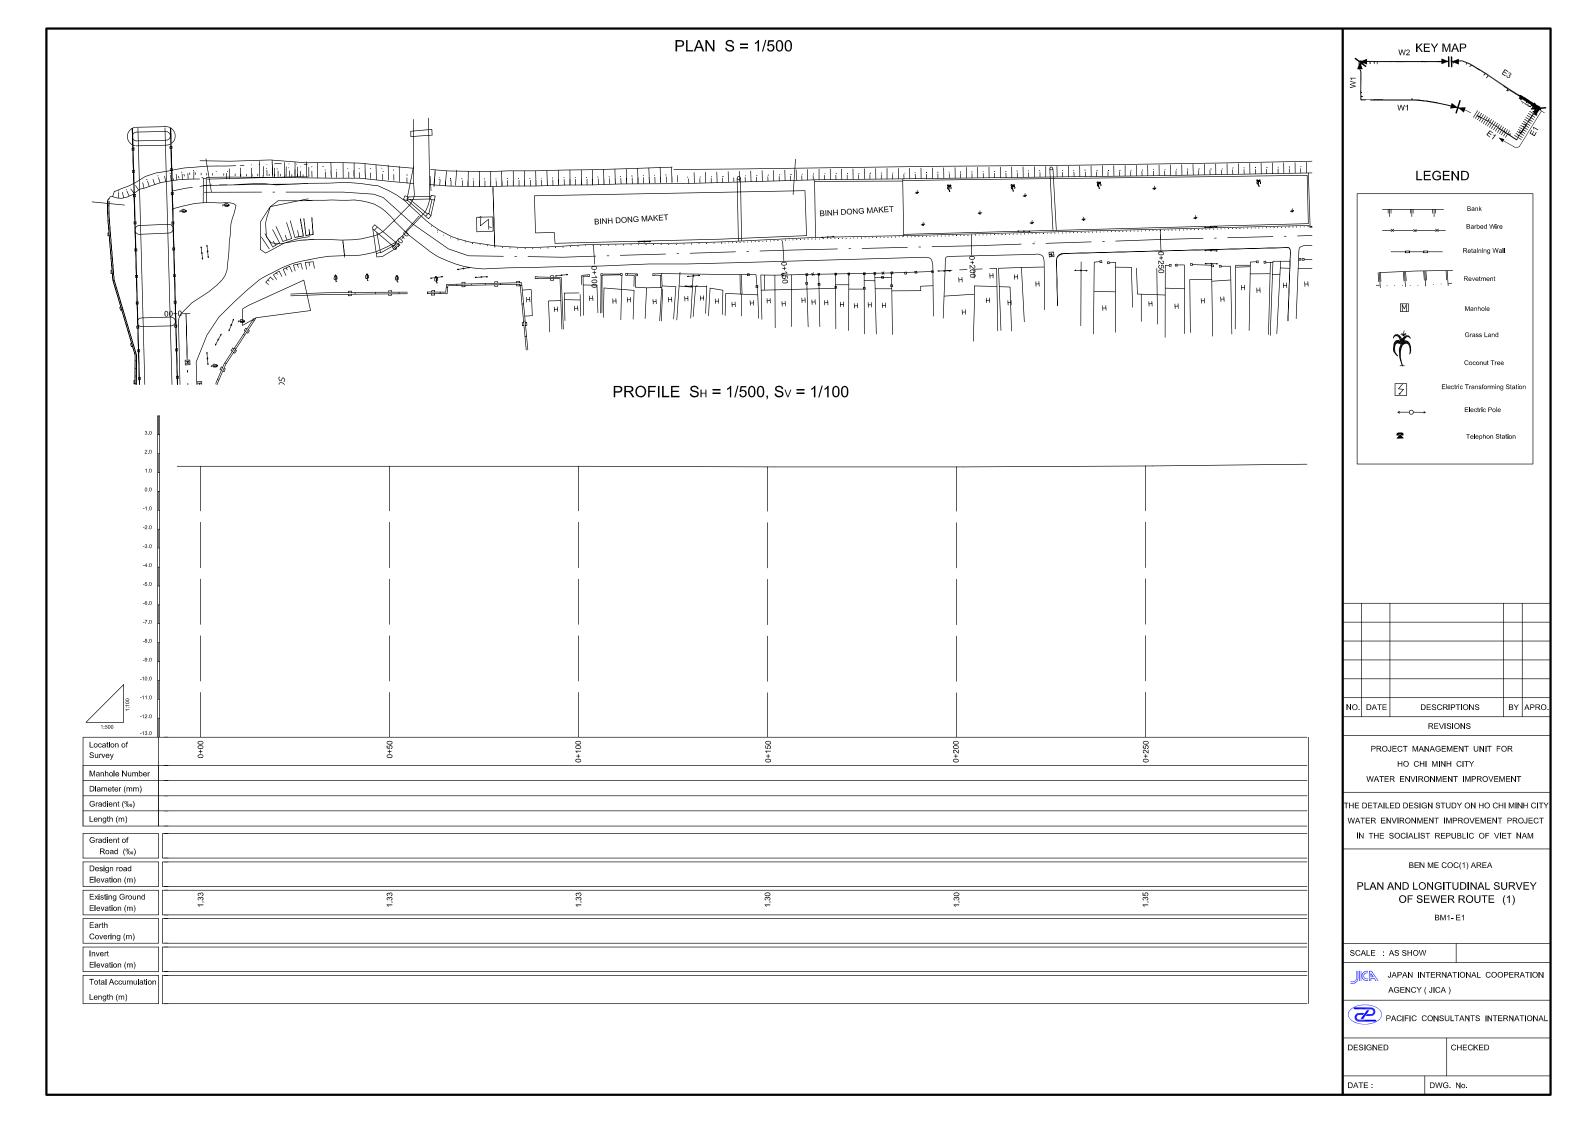

### PLAN S = 1/500

# PROFILE $S_H = 1/500$ , $S_V = 1/100$

### LEGEND

| NO. | DATE | DESCRIPTIONS | BY | APRO |
|-----|------|--------------|----|------|
|     |      |              |    |      |

REVISIONS

PROJECT MANAGEMENT UNIT FOR HO CHI MINH CITY WATER ENVIRONMENT IMPROVEMENT

THE DETAILED DESIGN STUDY ON HO CHI MINH CIT WATER ENVIRONMENT IMPROVEMENT PROJECT IN THE SOCIALIST REPUBLIC OF VIET NAM

BEN ME COC(1) AREA

PLAN AND LONGITUDINAL SURVEY OF SEWER ROUTE (4)

BM1 - E1

SCALE : AS SHOW

JAPAN INTERNATIONAL COOPERATION AGENCY ( JICA )

PACIFIC CONSULTANTS INTERNATIONAL

DESIGNED CHECKED DATE: DWG. No.