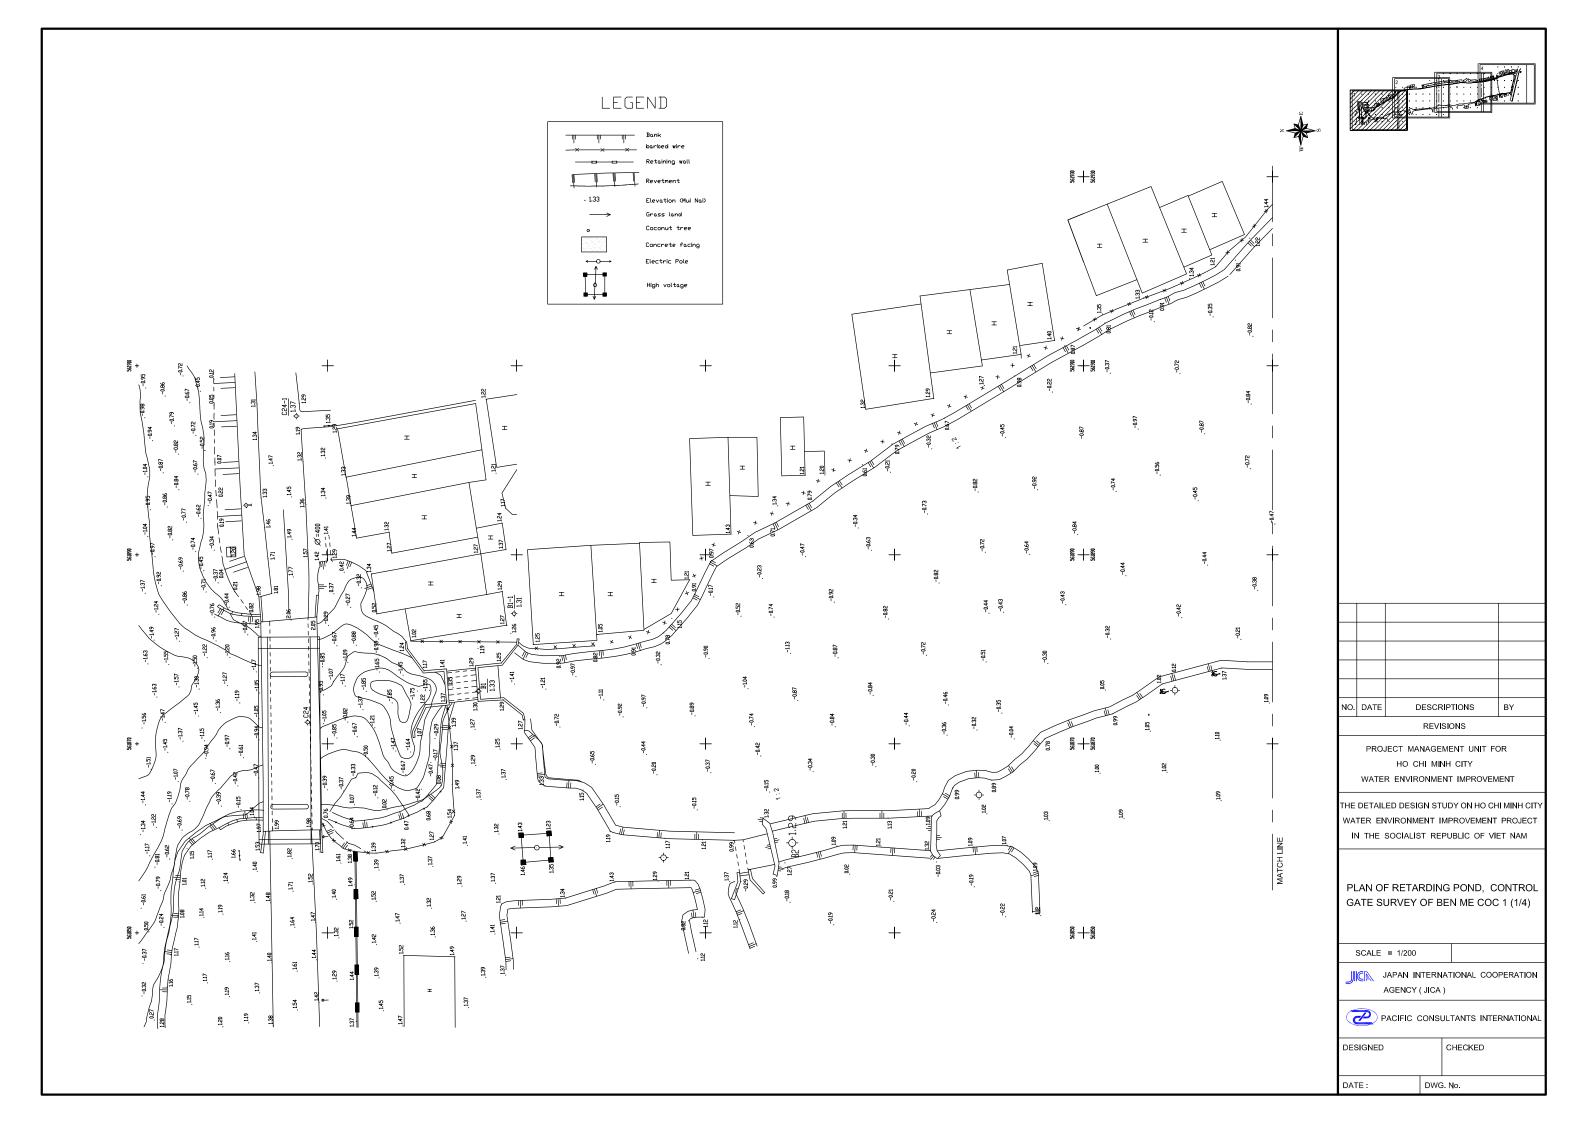

### PLAN S = 1/500



# PROFILE $S_H = 1/500$ , $S_V = 1/100$





### LEGEND



| NO. | DATE | DESCRIPTIONS | BY | APRO |
|-----|------|--------------|----|------|
|     |      |              |    |      |

REVISIONS

PROJECT MANAGEMENT UNIT FOR HO CHI MINH CITY WATER ENVIRONMENT IMPROVEMENT

THE DETAILED DESIGN STUDY ON HO CHI MINH CIT WATER ENVIRONMENT IMPROVEMENT PROJECT IN THE SOCIALIST REPUBLIC OF VIET NAM

BEN ME COC(1) AREA

PLAN AND LONGITUDINAL SURVEY OF SEWER ROUTE (4)

BM1 - E1

SCALE : AS SHOW



JAPAN INTERNATIONAL COOPERATION AGENCY ( JICA )



PACIFIC CONSULTANTS INTERNATIONAL

DESIGNED CHECKED DATE: DWG. No.







### LEGEND



| NO.       | DATE | DESCRIPTIONS | BY | APRO. |
|-----------|------|--------------|----|-------|
| REVISIONS |      |