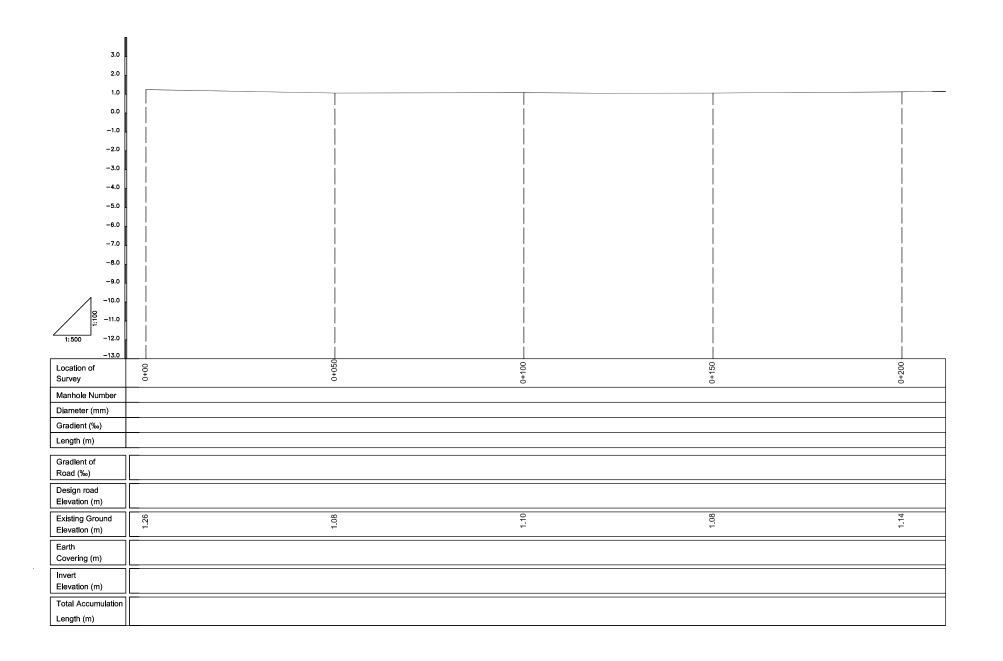

# PROFILE $S_H = 1/500$ , $S_V = 1/100$

## PLAN S = 1/500

PROFILE  $S_H = 1/500$ ,  $S_V = 1/100$ 