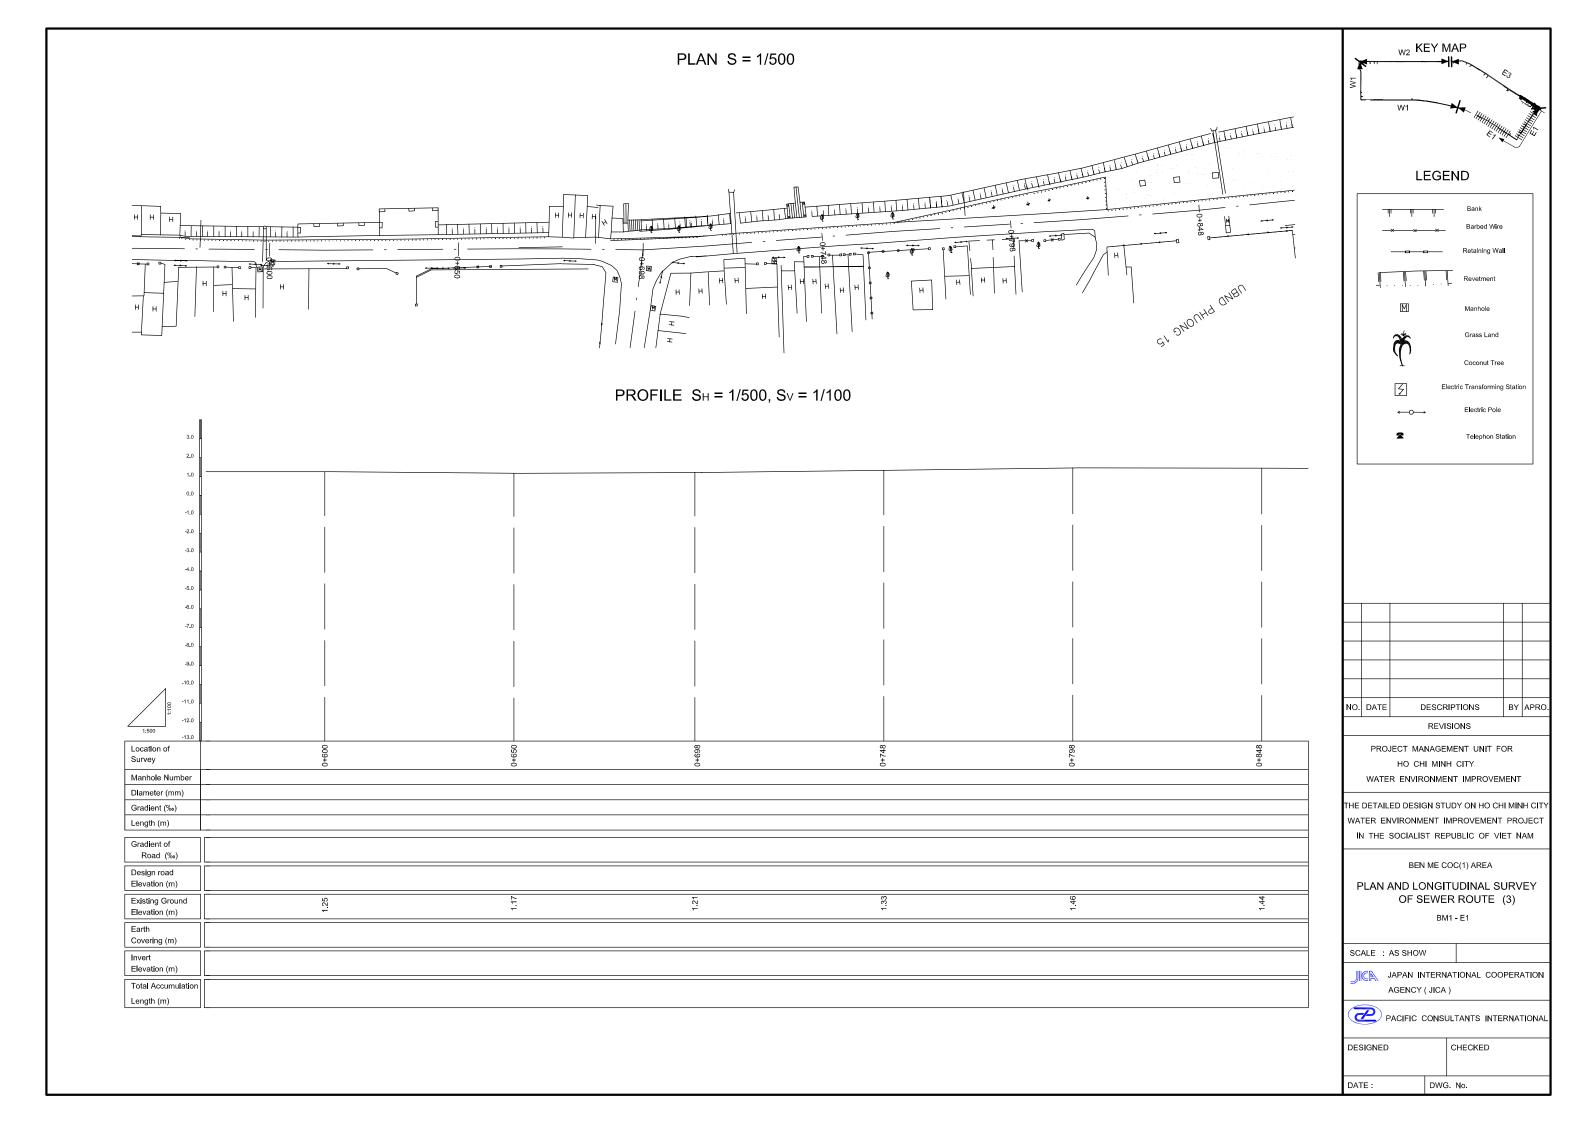

## PLAN S = 1/500

PROFILE  $S_H = 1/500$ ,  $S_V = 1/100$ 

### LEGEND

| NO.       | DATE | DESCRIPTIONS | ВҮ | APRO. |  |  |
|-----------|------|--------------|----|-------|--|--|
| REVISIONS |      |              |    |       |  |  |

PROJECT MANAGEMENT UNIT FOR HO CHI MINH CITY WATER ENVIRONMENT IMPROVEMENT

THE DETAILED DESIGN STUDY ON HO CHI MINH CIT WATER ENVIRONMENT IMPROVEMENT PROJECT IN THE SOCIALIST REPUBLIC OF VIET NAM

BEN ME COC(1) AREA

PLAN AND LONGITUDINAL SURVEY OF SEWER ROUTE (10)

BM1 - E3

SCALE : AS SHOW JAPAN INTERNATIONAL COOPERATION

AGENCY ( JICA ) PACIFIC CONSULTANTS INTERNATIONAL

| DESIGNED |  | CHECKED |
|----------|--|---------|
|          |  |         |
| DATE :   |  | 3. No.  |