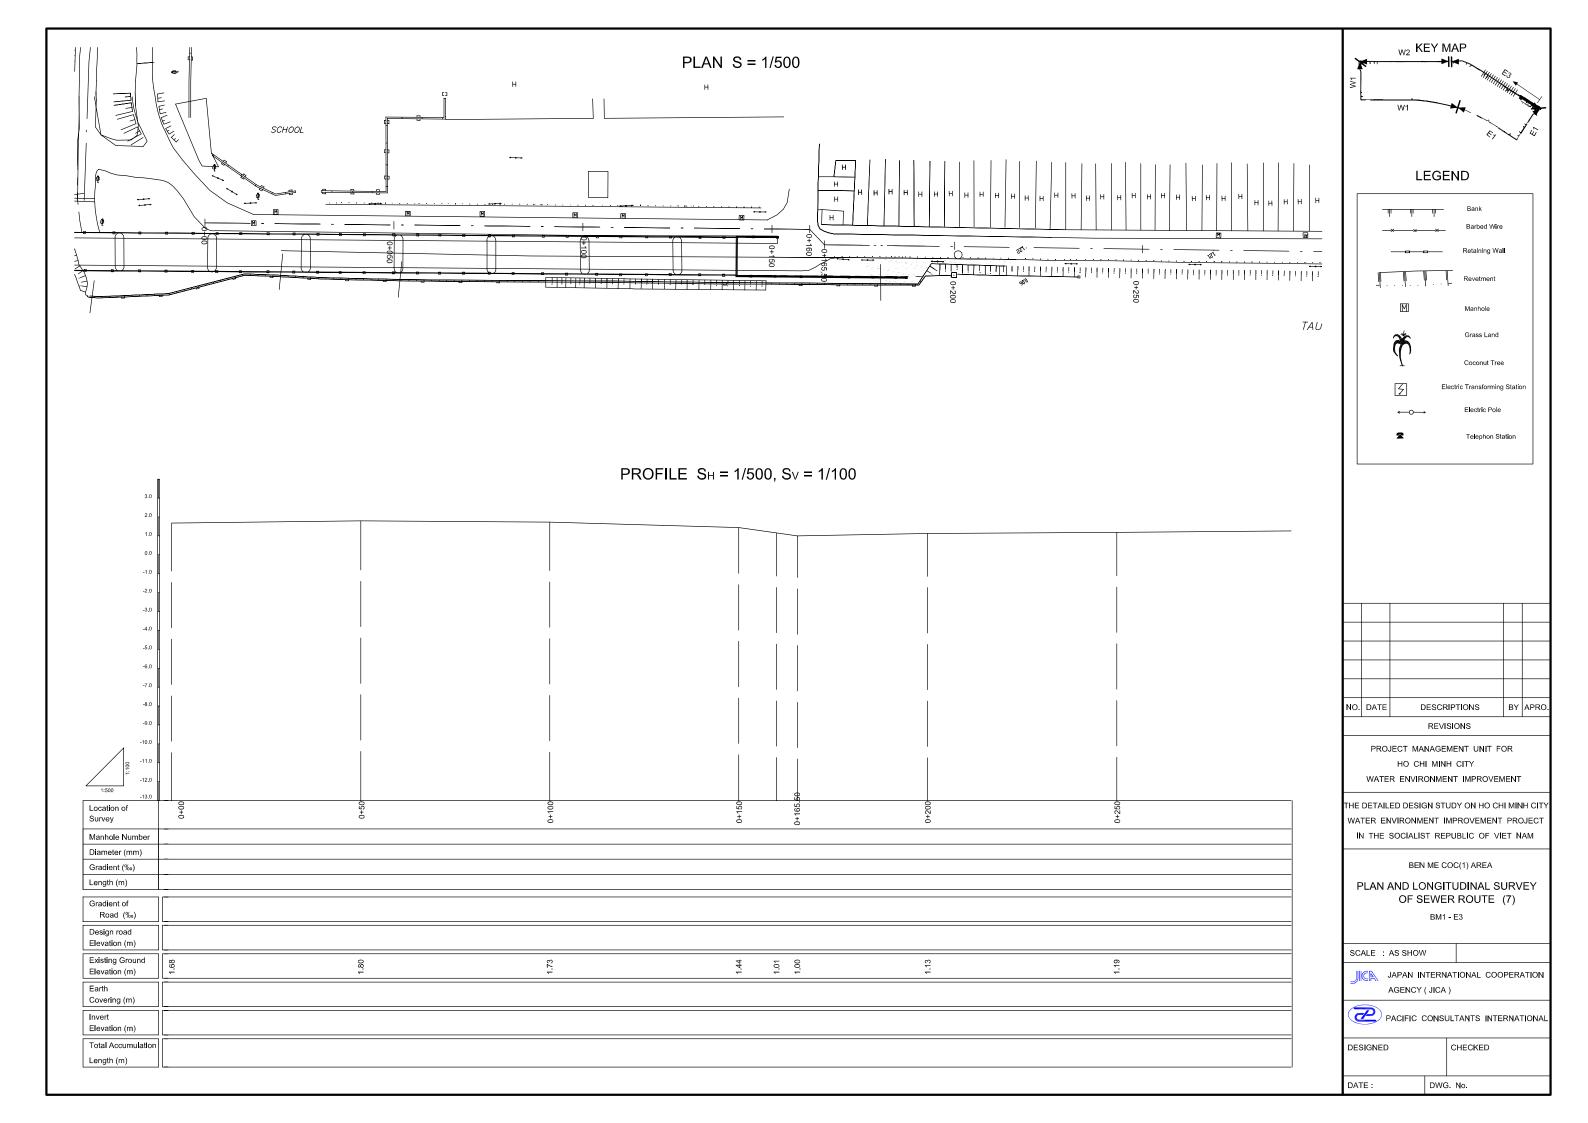

### PLAN S = 1/500

# PROFILE $S_H = 1/500$ , $S_V = 1/100$

### LEGEND

| NO. | DATE | DESCRIPTIONS | BY | APRO |
|-----|------|--------------|----|------|
|     |      |              |    |      |

REVISIONS

PROJECT MANAGEMENT UNIT FOR HO CHI MINH CITY WATER ENVIRONMENT IMPROVEMENT

THE DETAILED DESIGN STUDY ON HO CHI MINH CIT WATER ENVIRONMENT IMPROVEMENT PROJECT IN THE SOCIALIST REPUBLIC OF VIET NAM

BEN ME COC(1) AREA

PLAN AND LONGITUDINAL SURVEY OF SEWER ROUTE (4)

BM1 - E1

SCALE : AS SHOW