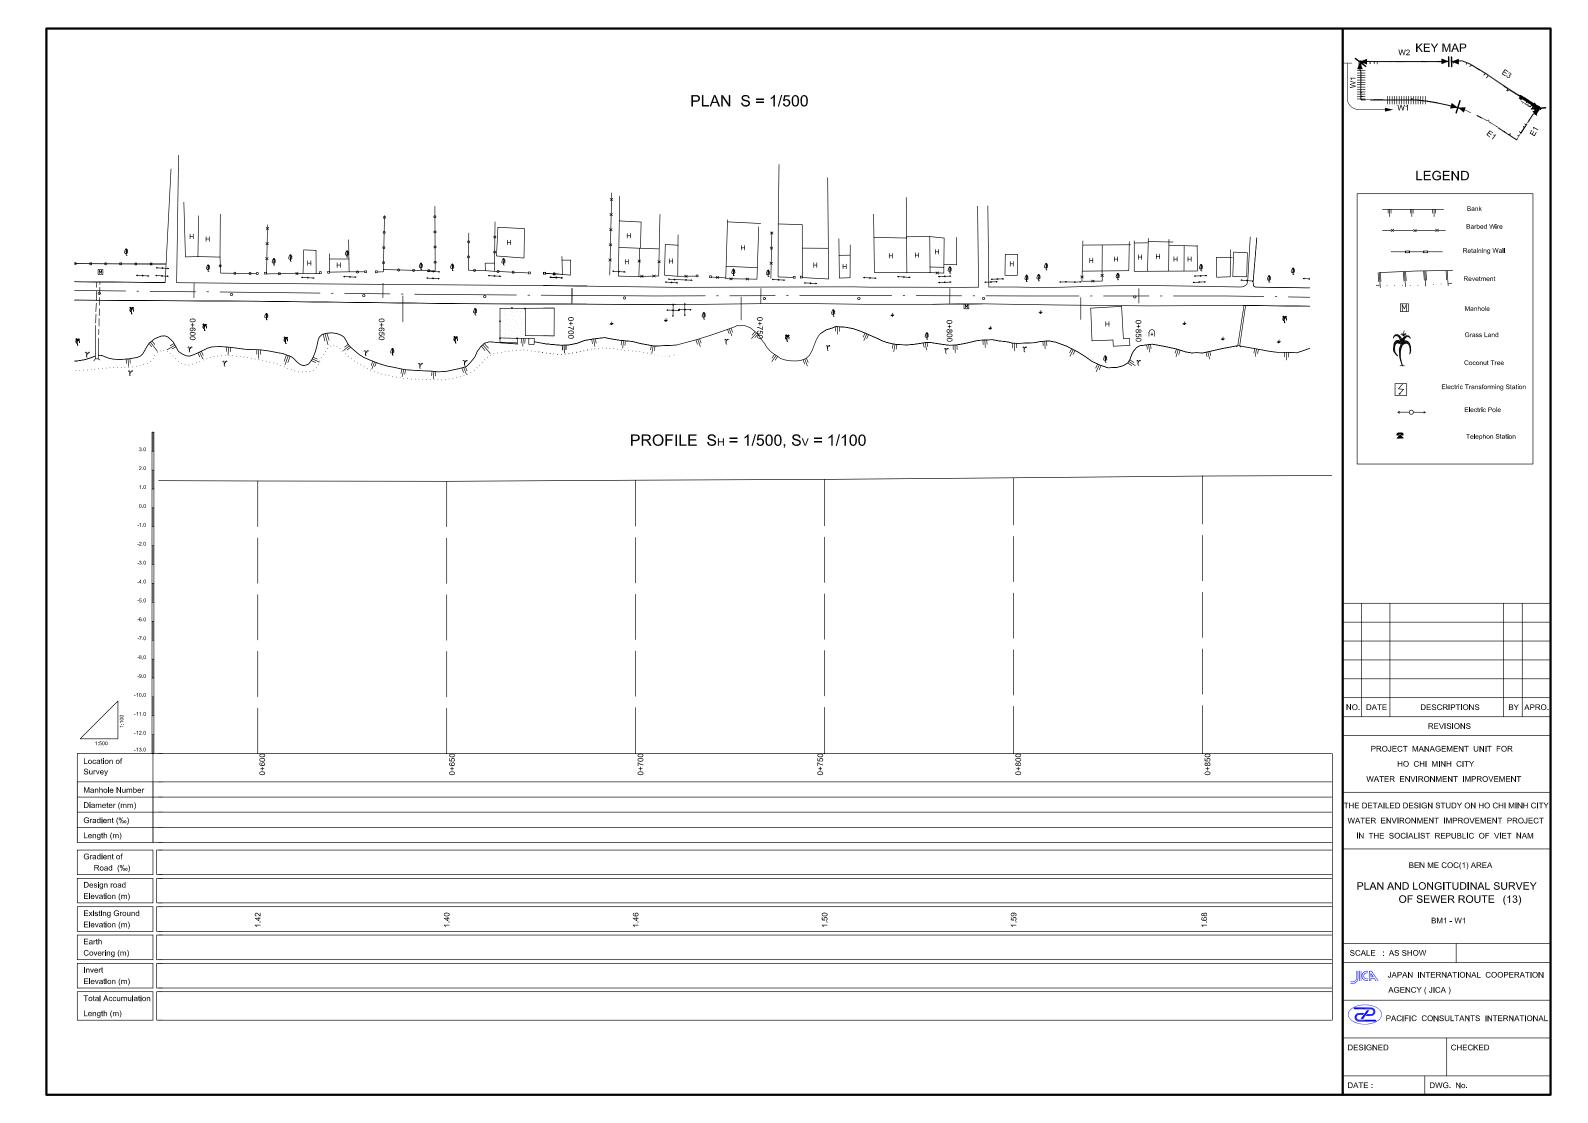

### PLAN S = 1/500

# PROFILE $S_H = 1/500$ , $S_V = 1/100$

### LEGEND

| NO. | DATE | DESCRIPTIONS | BY | APRO |
|-----|------|--------------|----|------|
|     |      |              |    |      |

REVISIONS

PROJECT MANAGEMENT UNIT FOR HO CHI MINH CITY WATER ENVIRONMENT IMPROVEMENT