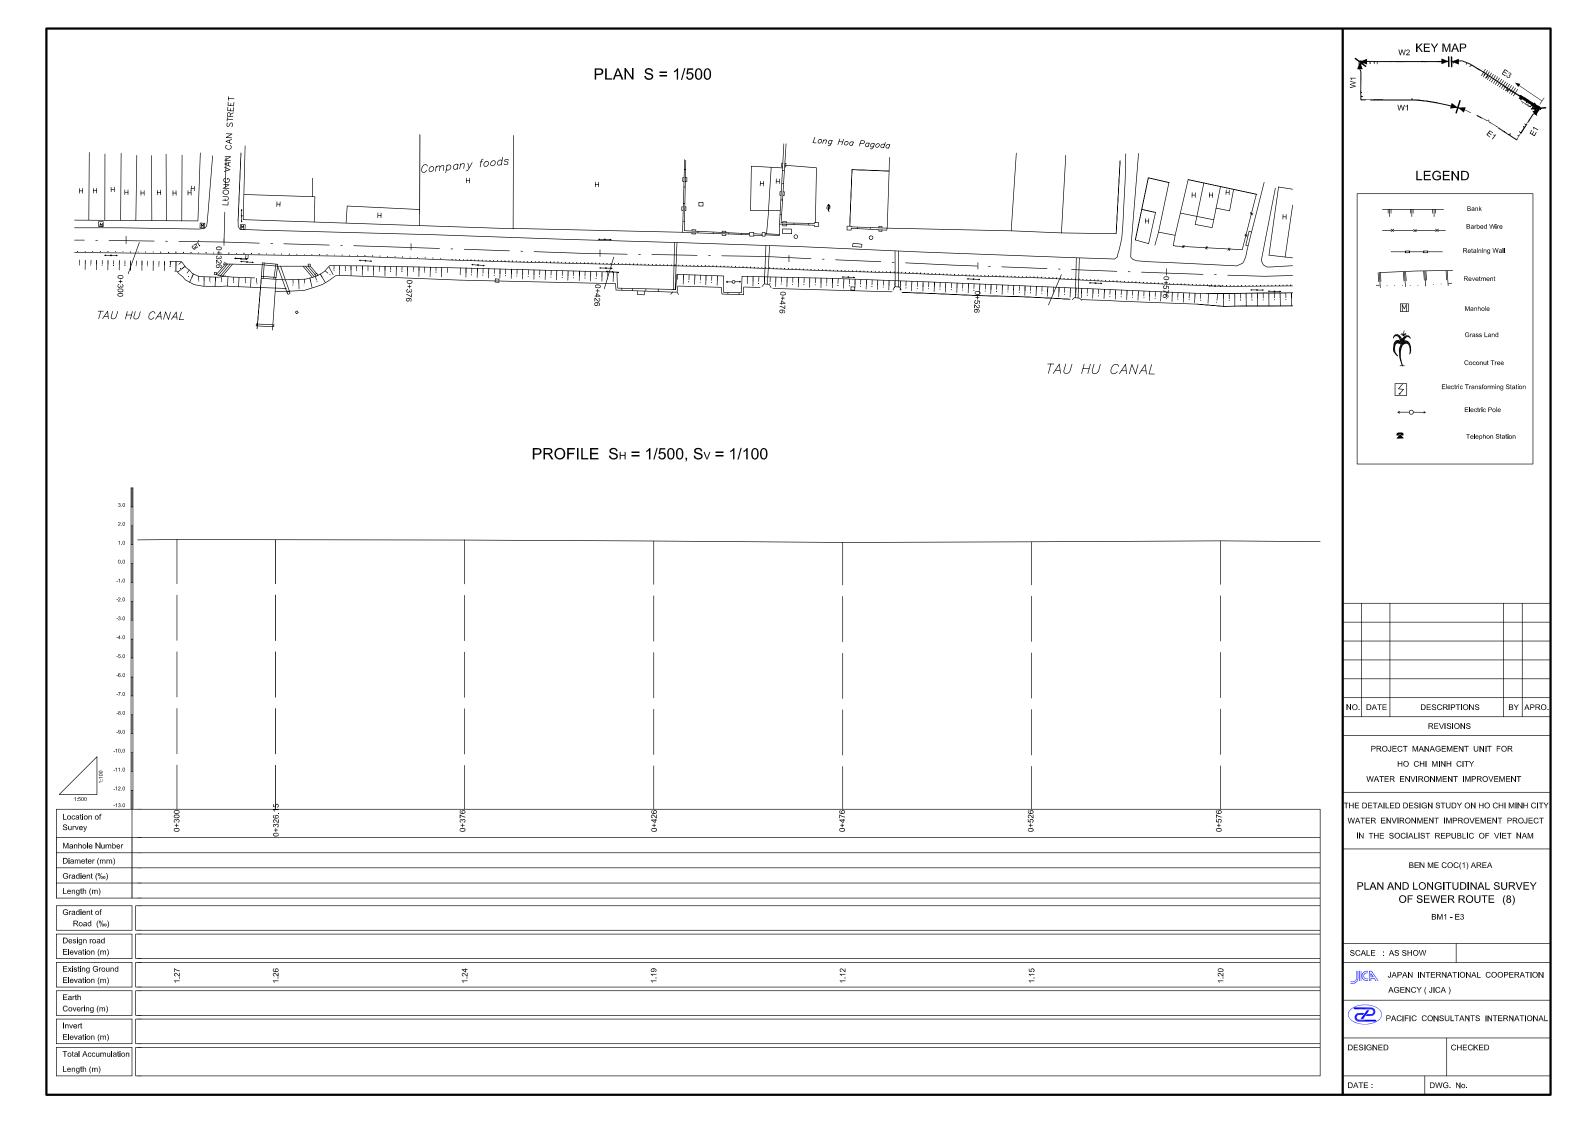

# PLAN S = 1/500

# PROFILE $S_H = 1/500$ , $S_V = 1/100$

### LEGEND

| NO. | DATE | DESCRIPTIONS | BY | APRO. |
|-----|------|--------------|----|-------|
|     | •    |              |    | •     |

REVISIONS

PROJECT MANAGEMENT UNIT FOR HO CHI MINH CITY WATER ENVIRONMENT IMPROVEMENT

THE DETAILED DESIGN STUDY ON HO CHI MINH CIT WATER ENVIRONMENT IMPROVEMENT PROJECT IN THE SOCIALIST REPUBLIC OF VIET NAM

BEN ME COC(1) AREA

PLAN AND LONGITUDINAL SURVEY OF SEWER ROUTE (9)

BM1 - E3

SCALE : AS SHOW