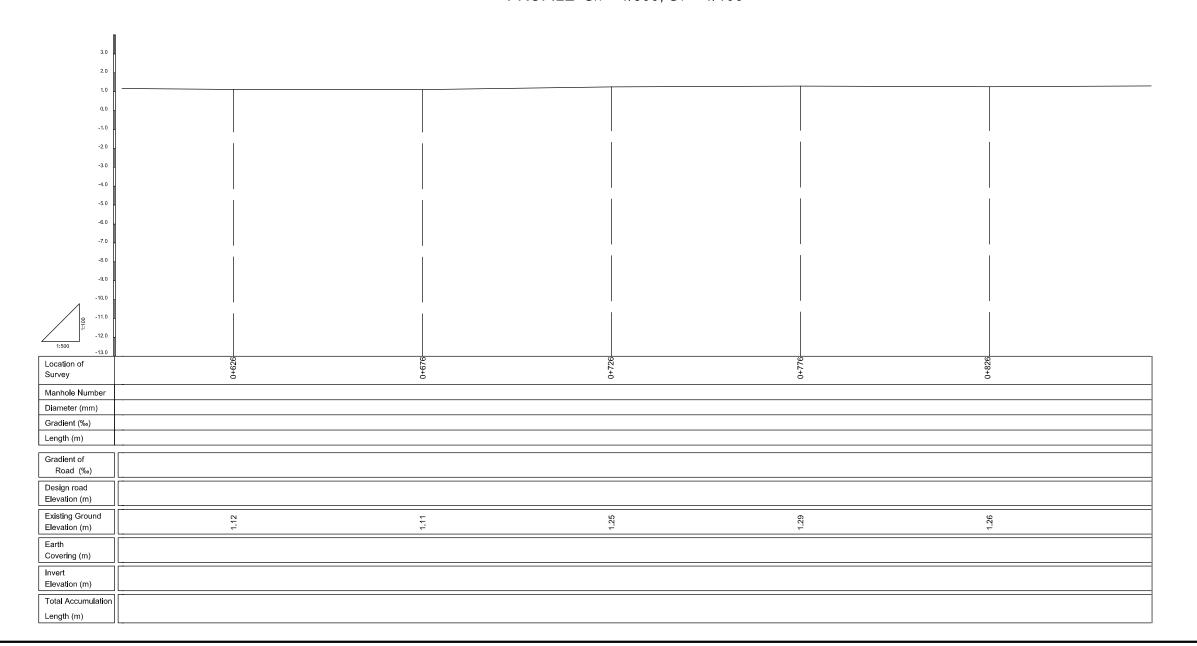

# PROFILE $S_H = 1/500$ , $S_V = 1/100$

## PLAN S = 1/500

PROFILE  $S_H = 1/500$ ,  $S_V = 1/100$ 