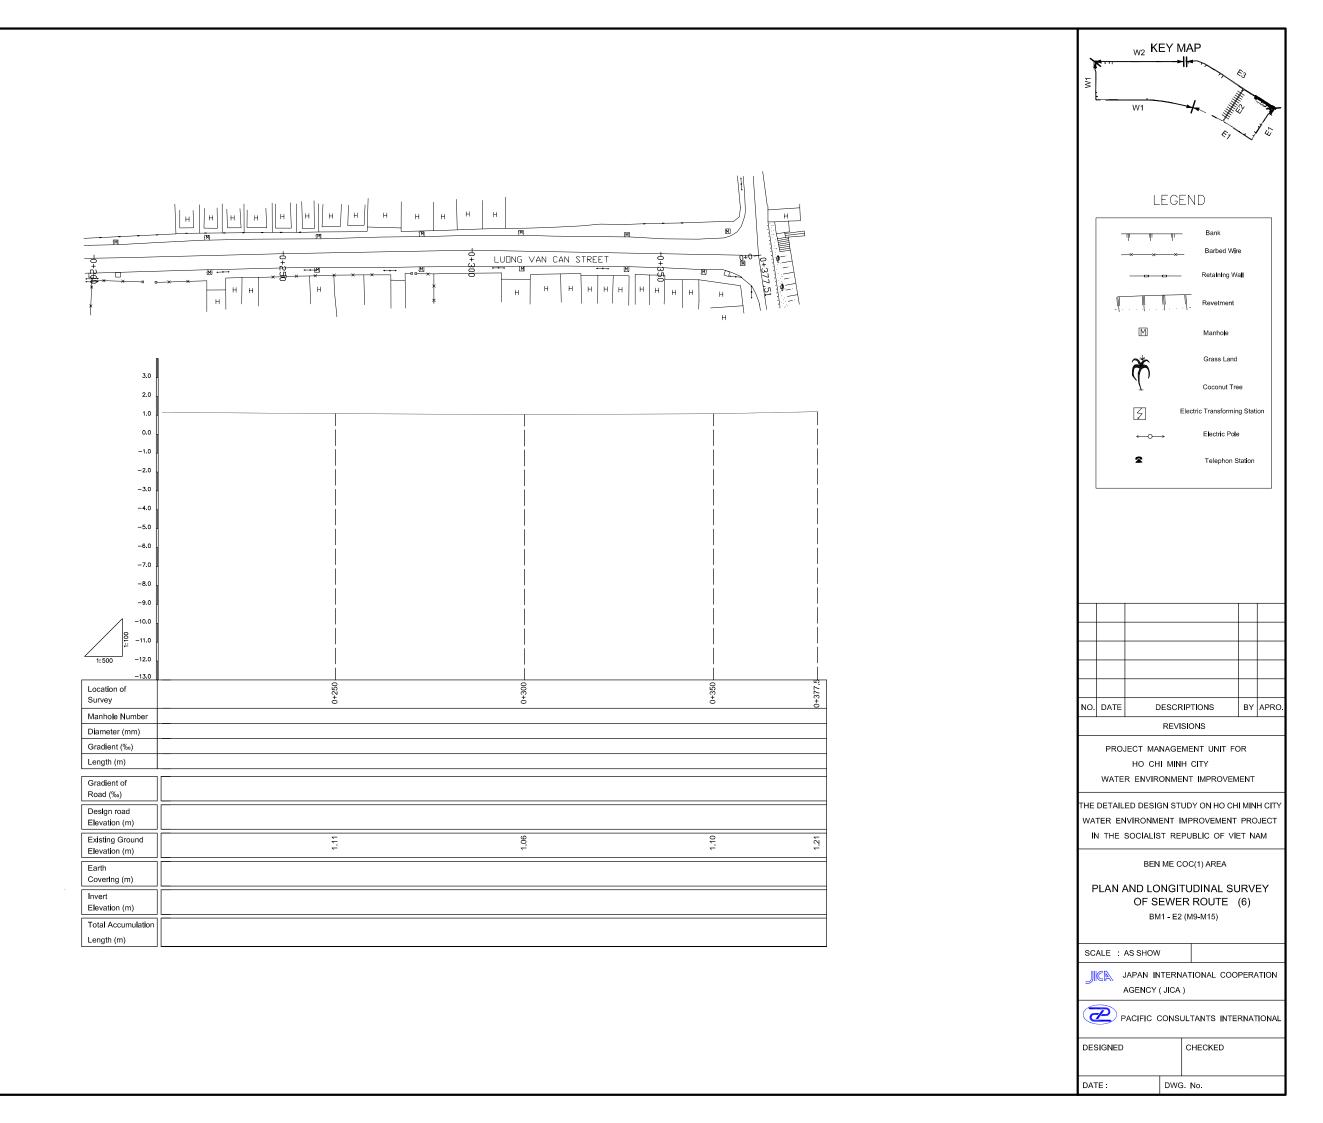

### LEGEND

| NO.       | DATE | DESCRIPTIONS | BY | APRO. |
|-----------|------|--------------|----|-------|
| REVISIONS |      |              |    |       |

PROJECT MANAGEMENT UNIT FOR HO CHI MINH CITY WATER ENVIRONMENT IMPROVEMENT

THE DETAILED DESIGN STUDY ON HO CHI MINH CITY WATER ENVIRONMENT IMPROVEMENT PROJECT IN THE SOCIALIST REPUBLIC OF VIET NAM

BEN ME COC(1) AREA

PLAN AND LONGITUDINAL SURVEY OF SEWER ROUTE (5) BM1 - E2 (M1-M9)

SCALE : AS SHOW

JAPAN INTERNATIONAL COOPERATION AGENCY ( JICA )

PACIFIC CONSULTANTS INTERNATIONAL

| DESIGNED |     | CHECKED |
|----------|-----|---------|
|          |     |         |
| DATE:    | DWG | G. No.  |