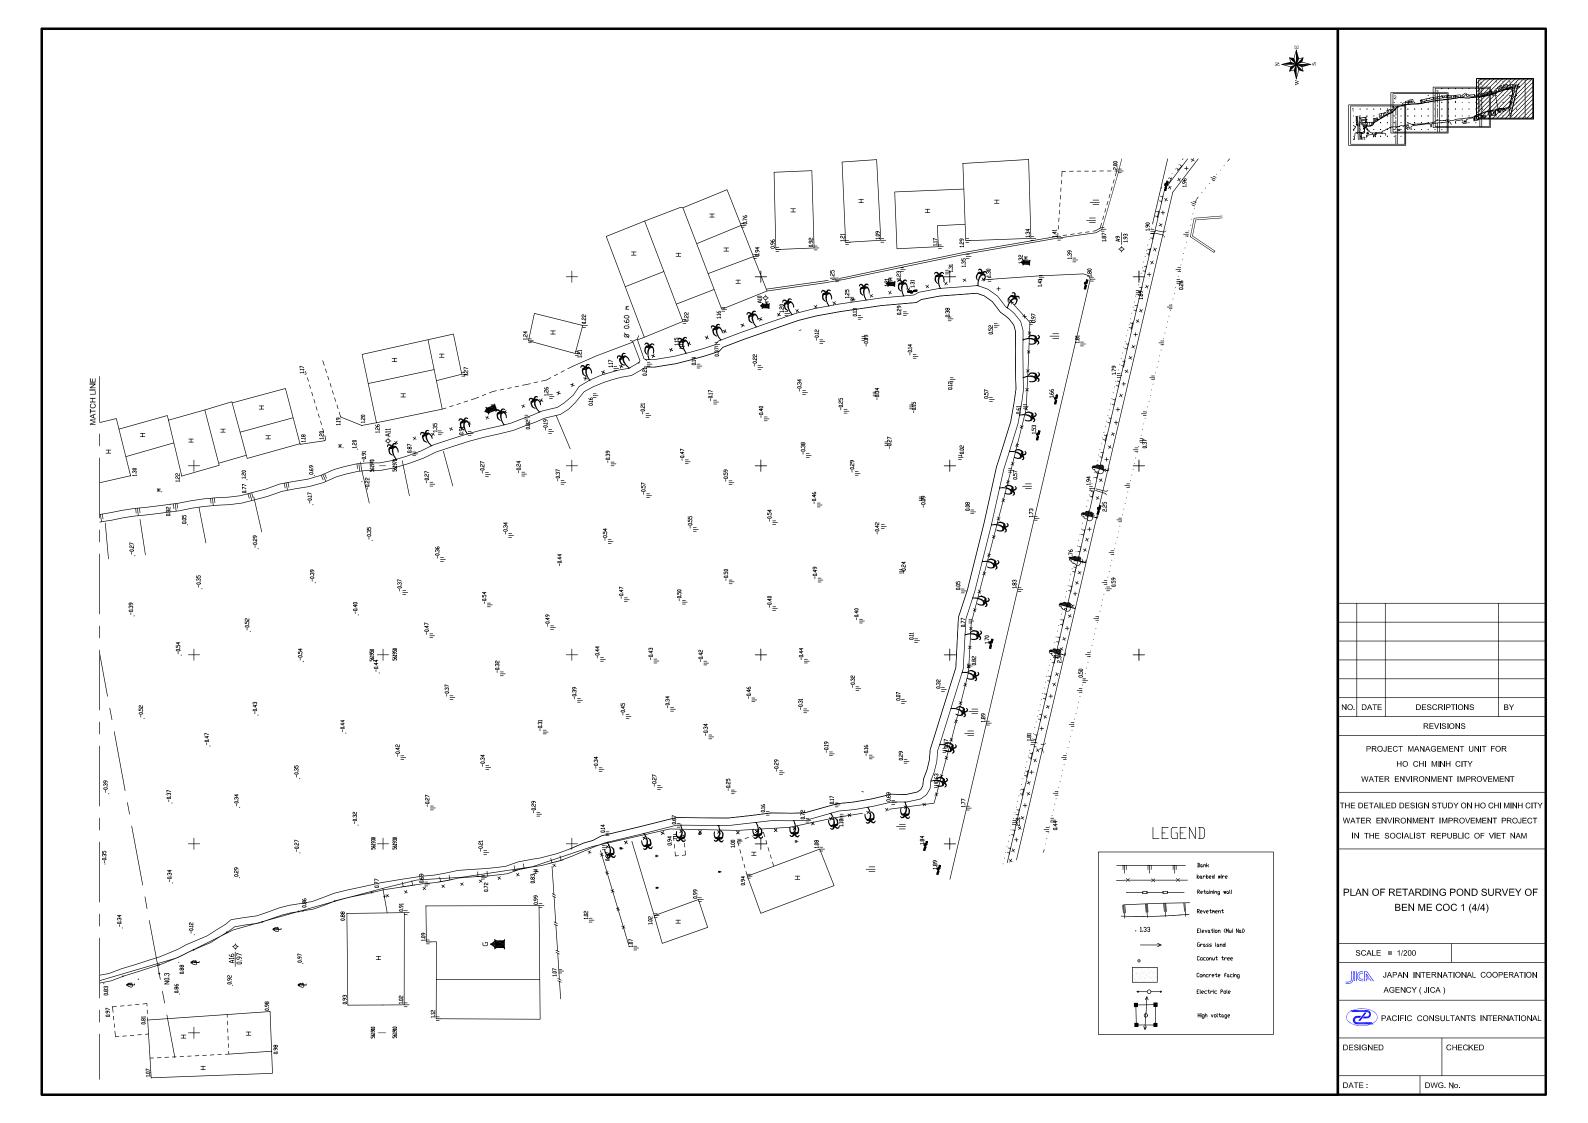

### LEGEND

| NO. | DATE | DESCRIPTIONS | BY | APRO. |
|-----|------|--------------|----|-------|
|     | •    |              |    | •     |

REVISIONS

PROJECT MANAGEMENT UNIT FOR HO CHI MINH CITY WATER ENVIRONMENT IMPROVEMENT

THE DETAILED DESIGN STUDY ON HO CHI MINH CIT WATER ENVIRONMENT IMPROVEMENT PROJECT IN THE SOCIALIST REPUBLIC OF VIET NAM

BEN ME COC(1) AREA

PLAN AND LONGITUDINAL SURVEY OF SEWER ROUTE (9)

BM1 - E3

SCALE : AS SHOW

JAPAN INTERNATIONAL COOPERATION AGENCY ( JICA )

PACIFIC CONSULTANTS INTERNATIONAL

CHECKED DESIGNED DATE: DWG. No.