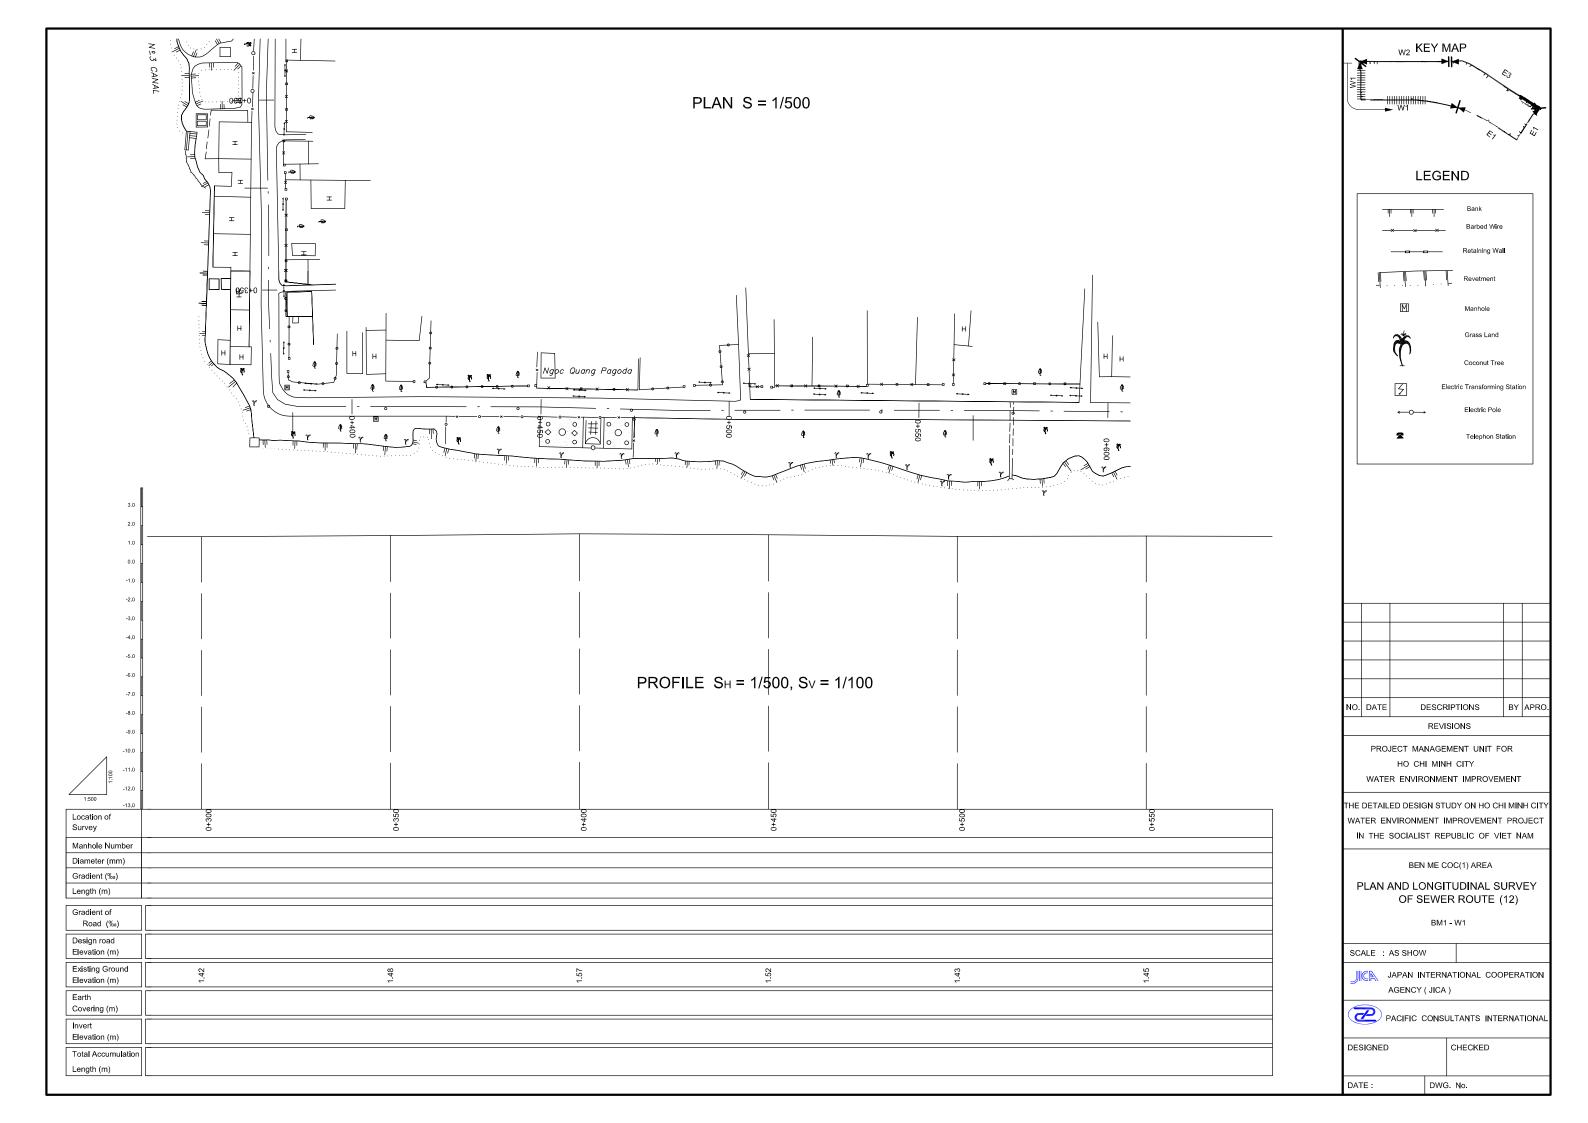

## PLAN S = 1/500

PROFILE  $S_H = 1/500$ ,  $S_V = 1/100$ 

### LEGEND

| NO.       | DATE | DESCRIPTIONS | ВҮ | APRO. |  |  |
|-----------|------|--------------|----|-------|--|--|
| REVISIONS |      |              |    |       |  |  |

PROJECT MANAGEMENT UNIT FOR HO CHI MINH CITY WATER ENVIRONMENT IMPROVEMENT

THE DETAILED DESIGN STUDY ON HO CHI MINH CIT WATER ENVIRONMENT IMPROVEMENT PROJECT IN THE SOCIALIST REPUBLIC OF VIET NAM

BEN ME COC(1) AREA

PLAN AND LONGITUDINAL SURVEY OF SEWER ROUTE (10)

BM1 - E3

SCALE : AS SHOW JAPAN INTERNATIONAL COOPERATION

AGENCY ( JICA ) PACIFIC CONSULTANTS INTERNATIONAL

| DESIGNED |  | CHECKED |
|----------|--|---------|
|          |  |         |
| DATE :   |  | 3. No.  |