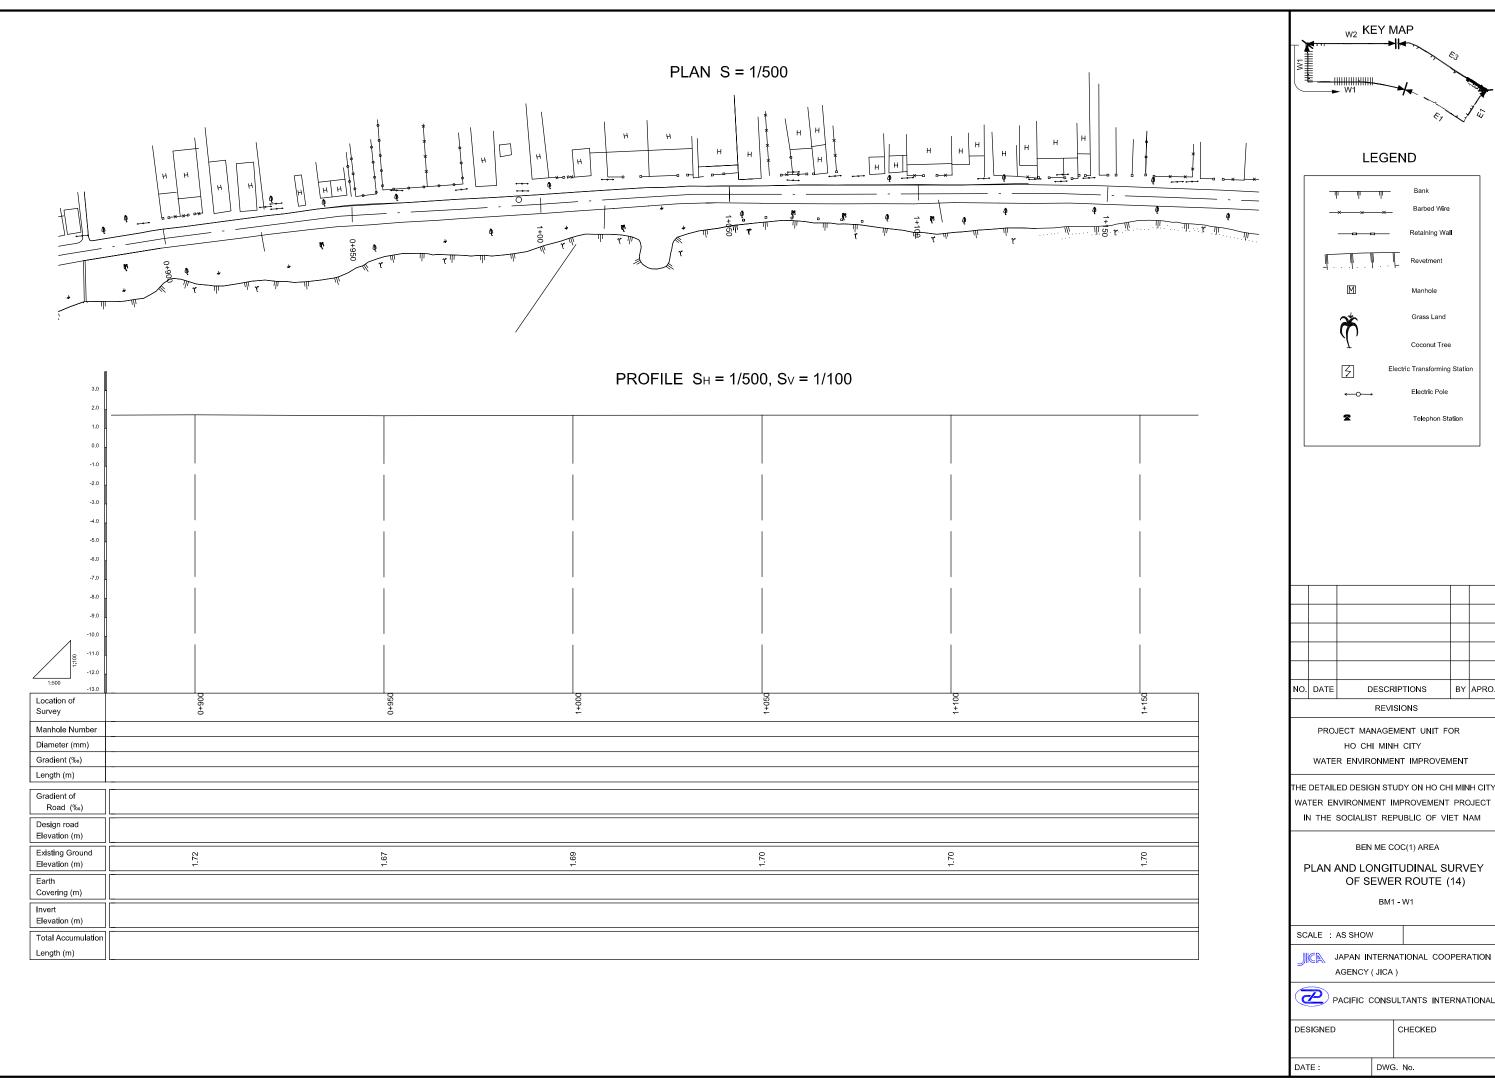

# PLAN S = 1/500

# PROFILE $S_H = 1/500$ , $S_V = 1/100$

### LEGEND

| NO. | DATE | DESCRIPTIONS | BY | APRO. |
|-----|------|--------------|----|-------|
|     | •    |              |    | •     |

REVISIONS

PROJECT MANAGEMENT UNIT FOR HO CHI MINH CITY WATER ENVIRONMENT IMPROVEMENT