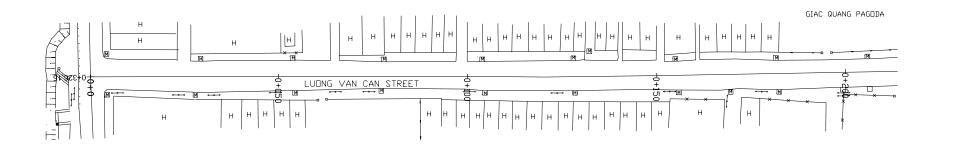

### PLAN S = 1/500



# PROFILE $S_H = 1/500$ , $S_V = 1/100$





### LEGEND



| NO. | DATE | DESCRIPTIONS | BY | APRO |
|-----|------|--------------|----|------|
|     |      |              |    |      |

REVISIONS

PROJECT MANAGEMENT UNIT FOR HO CHI MINH CITY WATER ENVIRONMENT IMPROVEMENT

THE DETAILED DESIGN STUDY ON HO CHI MINH CIT WATER ENVIRONMENT IMPROVEMENT PROJECT IN THE SOCIALIST REPUBLIC OF VIET NAM

BEN ME COC(1) AREA

PLAN AND LONGITUDINAL SURVEY OF SEWER ROUTE (4)

BM1 - E1

SCALE : AS SHOW



JAPAN INTERNATIONAL COOPERATION AGENCY ( JICA )



PACIFIC CONSULTANTS INTERNATIONAL

DESIGNED CHECKED DATE: DWG. No.







### LEGEND



| NO.       | DATE | DESCRIPTIONS | BY | APRO. |
|-----------|------|--------------|----|-------|
| REVISIONS |      |              |    |       |

PROJECT MANAGEMENT UNIT FOR HO CHI MINH CITY WATER ENVIRONMENT IMPROVEMENT

THE DETAILED DESIGN STUDY ON HO CHI MINH CITY WATER ENVIRONMENT IMPROVEMENT PROJECT IN THE SOCIALIST REPUBLIC OF VIET NAM

BEN ME COC(1) AREA

PLAN AND LONGITUDINAL SURVEY OF SEWER ROUTE (5) BM1 - E2 (M1-M9)

SCALE : AS SHOW



JAPAN INTERNATIONAL COOPERATION AGENCY ( JICA )



PACIFIC CONSULTANTS INTERNATIONAL

| DESIGNED |     | CHECKED |
|----------|-----|---------|
|          |     |         |
| DATE:    | DWG | G. No.  |







# PLAN S = 1/500



# PROFILE $S_H = 1/500$ , $S_V = 1/100$





### LEGEND



| NO. | DATE | DESCRIPTIONS | BY | APRO.