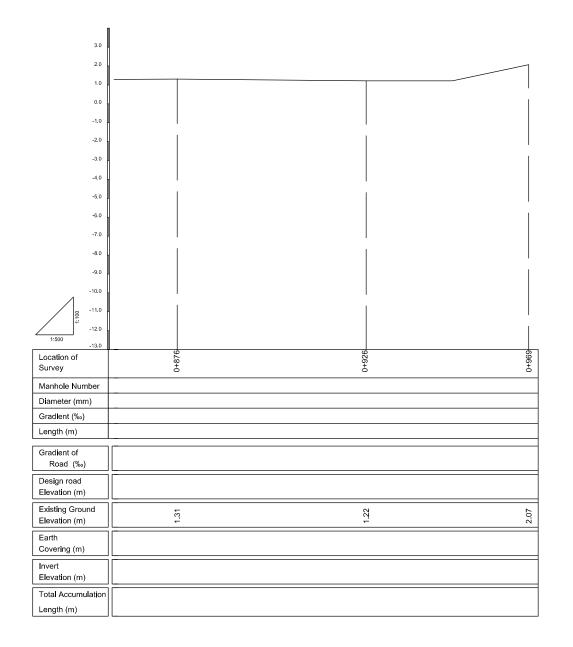

ECKED |
|----------|-----|---------|
|          |     |         |
| DATE:    | DWG | G. No.  |







# PLAN S = 1/500



# PROFILE $S_H = 1/500$ , $S_V = 1/100$





### LEGEND



| NO. | DATE | DESCRIPTIONS | BY | APRO. |
|-----|------|--------------|----|-------|
|     | •    |              |    | •     |

REVISIONS

PROJECT MANAGEMENT UNIT FOR HO CHI MINH CITY WATER ENVIRONMENT IMPROVEMENT

THE DETAILED DESIGN STUDY ON HO CHI MINH CIT WATER ENVIRONMENT IMPROVEMENT PROJECT IN THE SOCIALIST REPUBLIC OF VIET NAM

BEN ME COC(1) AREA

PLAN AND LONGITUDINAL SURVEY OF SEWER ROUTE (9)

BM1 - E3

SCALE : AS SHOW



JAPAN INTERNATIONAL COOPERATION AGENCY ( JICA )



PACIFIC CONSULTANTS INTERNATIONAL

CHECKED DESIGNED DATE: DWG. No.

## PLAN S = 1/500



PROFILE  $S_H = 1/500$ ,  $S_V = 1/100$ 





### LEGEND



| NO.       | DATE | DESCRIPTIONS | ВҮ | APRO. |  |  |
|-----------|------|--------------|----|-------|--|--|
| REVISIONS |      |              |    |       |  |  |

PROJECT MANAGEMENT UNIT FOR HO CHI MINH CITY WATER ENVIRONMENT IMPROVEMENT

THE DETAILED DESIGN STUDY ON HO CHI MINH CIT WATER ENVIRONMENT IMPROVEMENT PROJECT IN THE SOCIALIST REPUBLIC OF VIET NAM

BEN ME COC(1) AREA

PLAN AND LONGITUDINAL SURVEY OF SEWER ROUTE (10)

BM1 - E3

SCALE : AS SHOW JAPAN INTERNATIONAL COOPERATION



AGENCY ( JICA ) PACIFIC CONSULTANTS INTERNATIONAL

| DESIGNED |  | CHECKED |
|----------|--|---------|
|          |  |         |
| DATE :   |  | 3. No.  |









# 

PLAN S = 1/500





### LEGEND



| NO. | DATE | DESCRIPTIONS | BY | APRO |
|-----|------|--------------|----|------|
|