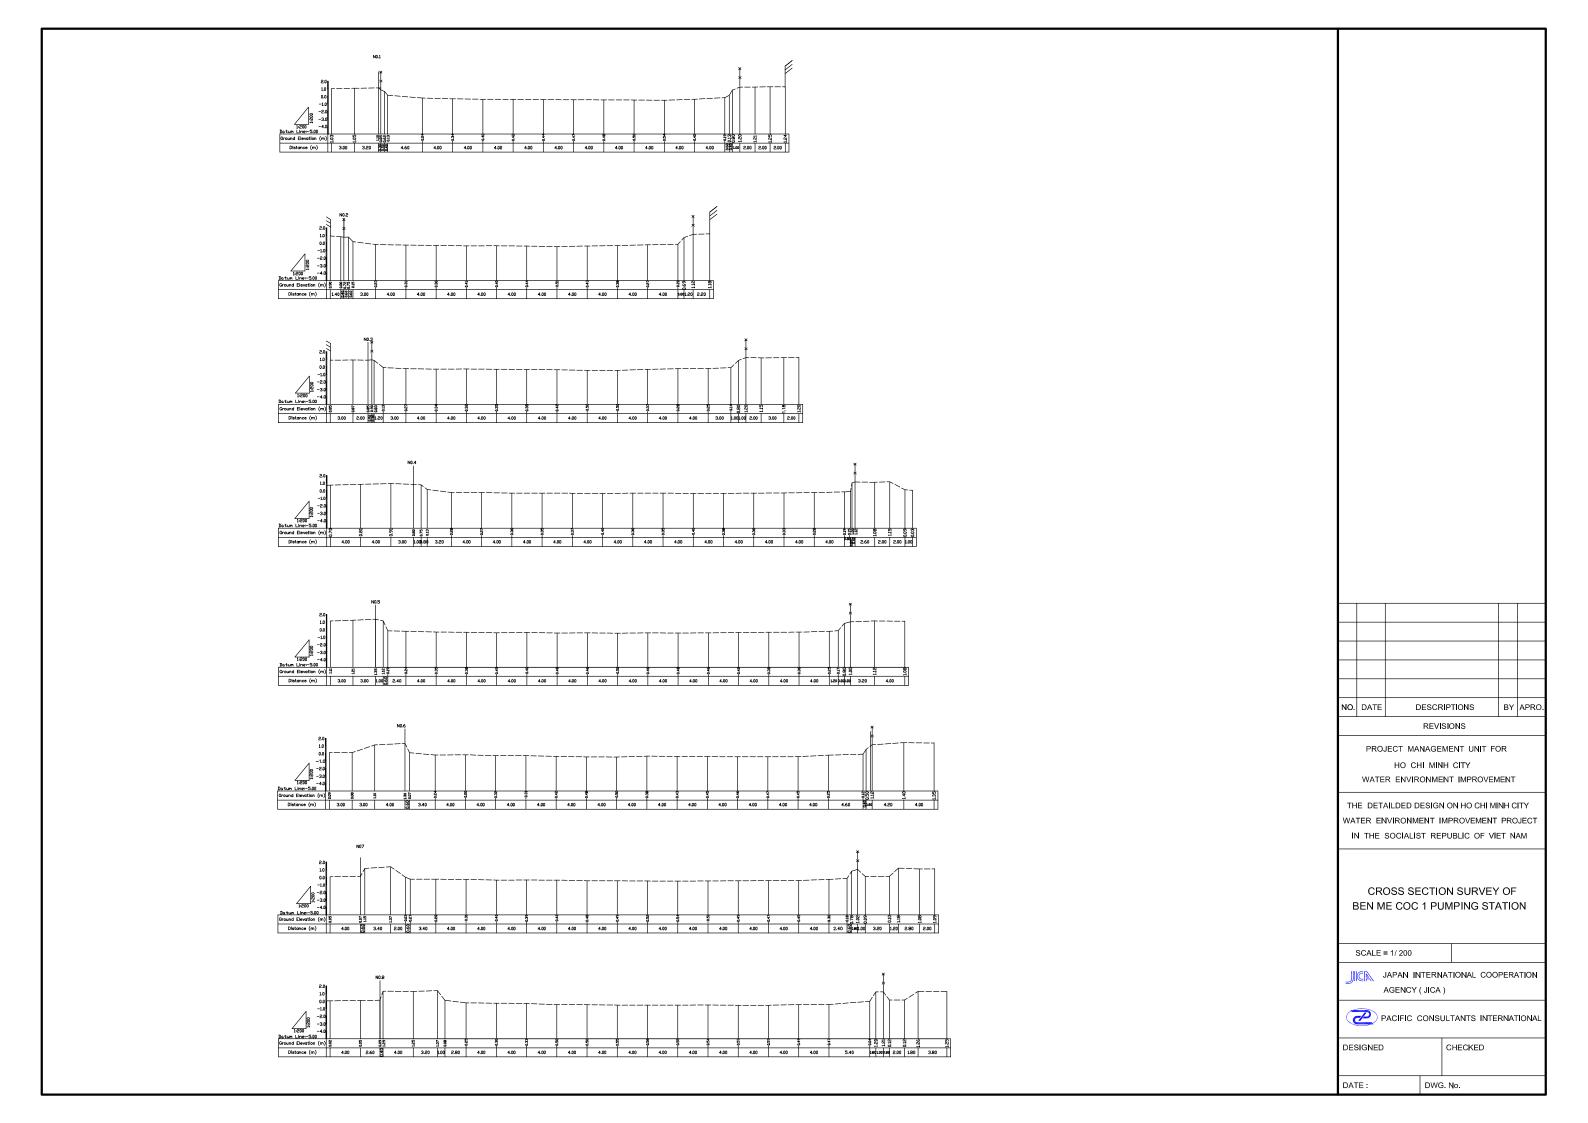

### LEGEND

| NO.       | DATE | DESCRIPTIONS | ВҮ | APRO. |  |  |
|-----------|------|--------------|----|-------|--|--|
| REVISIONS |      |              |    |       |  |  |

PROJECT MANAGEMENT UNIT FOR HO CHI MINH CITY WATER ENVIRONMENT IMPROVEMENT

THE DETAILED DESIGN STUDY ON HO CHI MINH CIT WATER ENVIRONMENT IMPROVEMENT PROJECT IN THE SOCIALIST REPUBLIC OF VIET NAM

BEN ME COC(1) AREA

PLAN AND LONGITUDINAL SURVEY OF SEWER ROUTE (10)

BM1 - E3

SCALE : AS SHOW JAPAN INTERNATIONAL COOPERATION

AGENCY ( JICA ) PACIFIC CONSULTANTS INTERNATIONAL

| DESIGNED |  | CHECKED |
|----------|--|---------|
|          |  |         |
| DATE :   |  | 3. No.  |