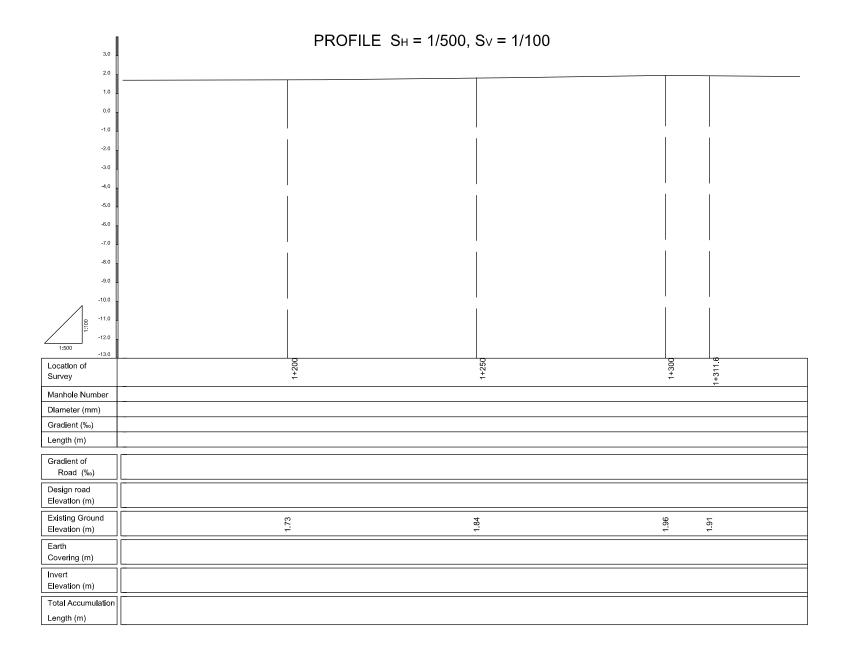

IONAL

CHECKED DESIGNED DATE: DWG. No.

## PLAN S = 1/500



PROFILE  $S_H = 1/500$ ,  $S_V = 1/100$ 





### LEGEND



| NO.       | DATE | DESCRIPTIONS | ВҮ | APRO. |  |  |
|-----------|------|--------------|----|-------|--|--|
| REVISIONS |      |              |    |       |  |  |

PROJECT MANAGEMENT UNIT FOR HO CHI MINH CITY WATER ENVIRONMENT IMPROVEMENT

THE DETAILED DESIGN STUDY ON HO CHI MINH CIT WATER ENVIRONMENT IMPROVEMENT PROJECT IN THE SOCIALIST REPUBLIC OF VIET NAM

BEN ME COC(1) AREA

PLAN AND LONGITUDINAL SURVEY OF SEWER ROUTE (10)

BM1 - E3

SCALE : AS SHOW JAPAN INTERNATIONAL COOPERATION



AGENCY ( JICA ) PACIFIC CONSULTANTS INTERNATIONAL

| DESIGNED |  | CHECKED |
|----------|--|---------|
|          |  |         |
| DATE :   |  | 3. No.  |









# 

PLAN S = 1/500





### LEGEND



| NO. | DATE | DESCRIPTIONS | BY | APRO |
|-----|------|--------------|----|------|
|     |      |              |    |      |

REVISIONS PROJECT MANAGEMENT UNIT FOR

THE DETAILED DESIGN STUDY ON HO CHI MINH CIT WATER ENVIRONMENT IMPROVEMENT PROJECT IN THE SOCIALIST REPUBLIC OF VIET NAM

HO CHI MINH CITY

WATER ENVIRONMENT IMPROVEMENT

BEN ME COC(1) AREA

PLAN AND LONGITUDINAL SURVEY OF SEWER ROUTE (15)

BM1 - W1

SCALE : AS SHOW



JAPAN INTERNATIONAL COOPERATION AGENCY ( JICA )



DESIGNED CHECKED DATE: DWG. No.