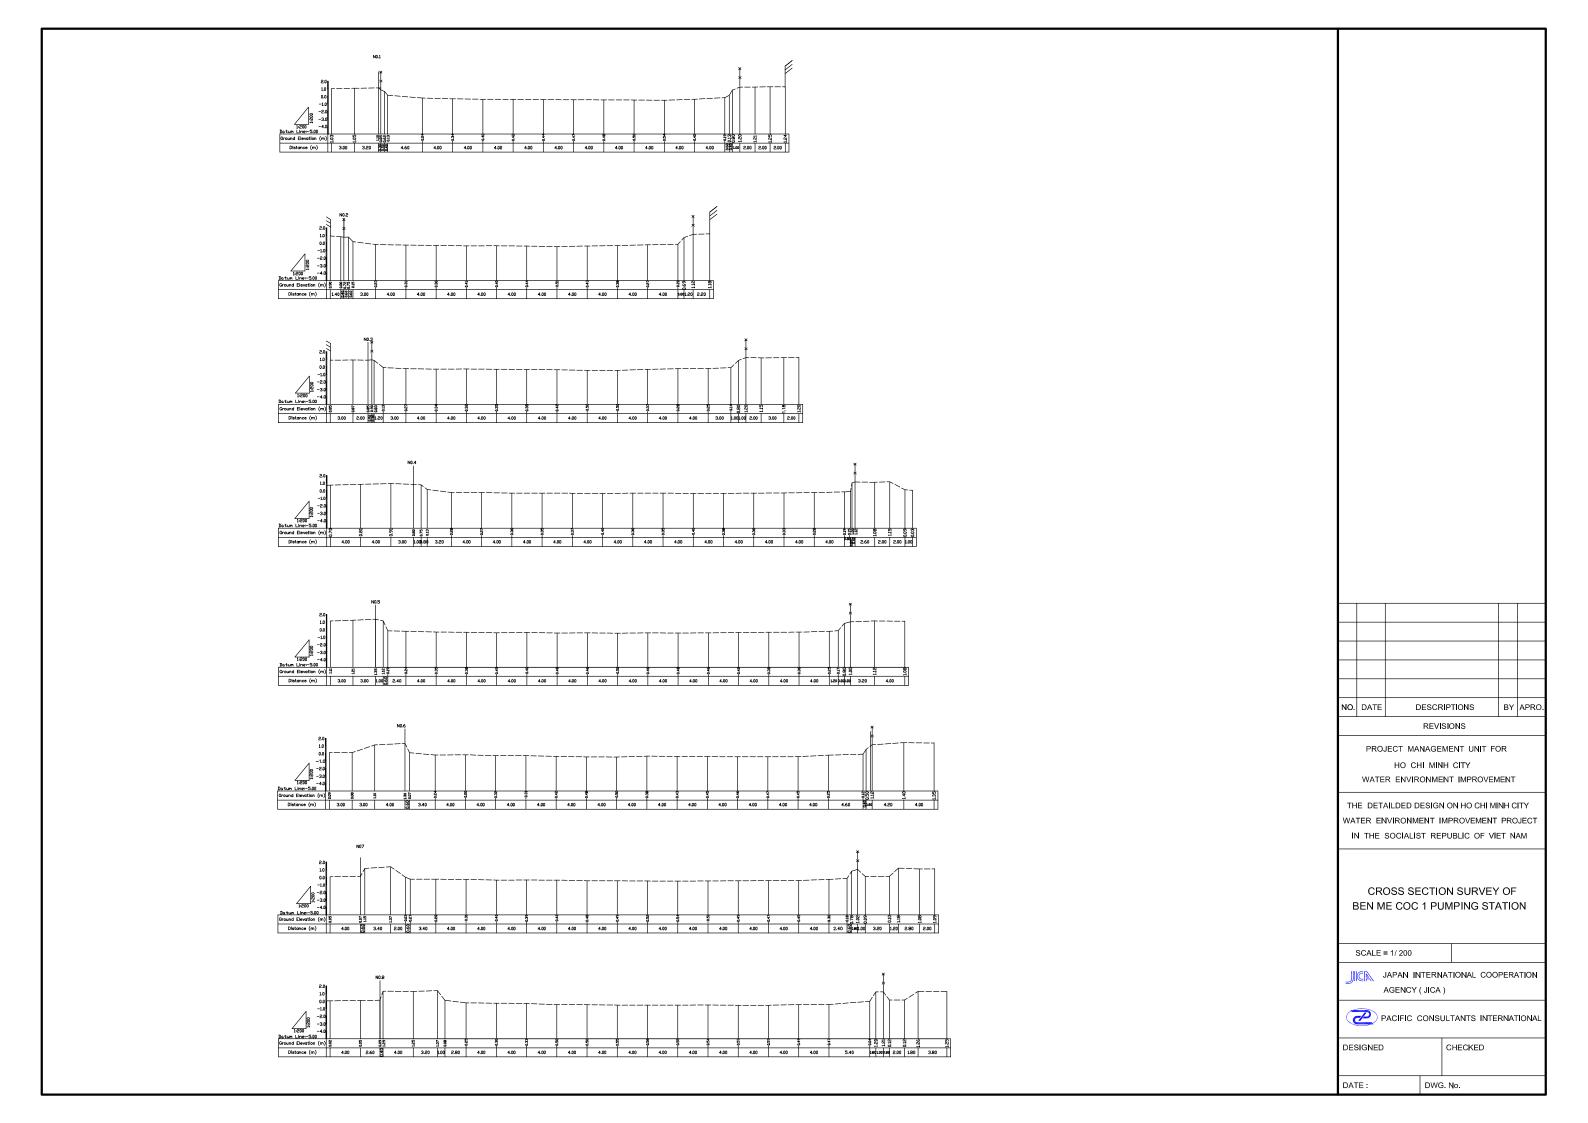

THE DETAILED DESIGN STUDY ON HO CHI MINH CITY WATER ENVIRONMENT IMPROVEMENT PROJECT IN THE SOCIALIST REPUBLIC OF VIET NAM

BEN ME COC(1) AREA

PLAN AND LONGITUDINAL SURVEY OF SEWER ROUTE (5) BM1 - E2 (M1-M9)