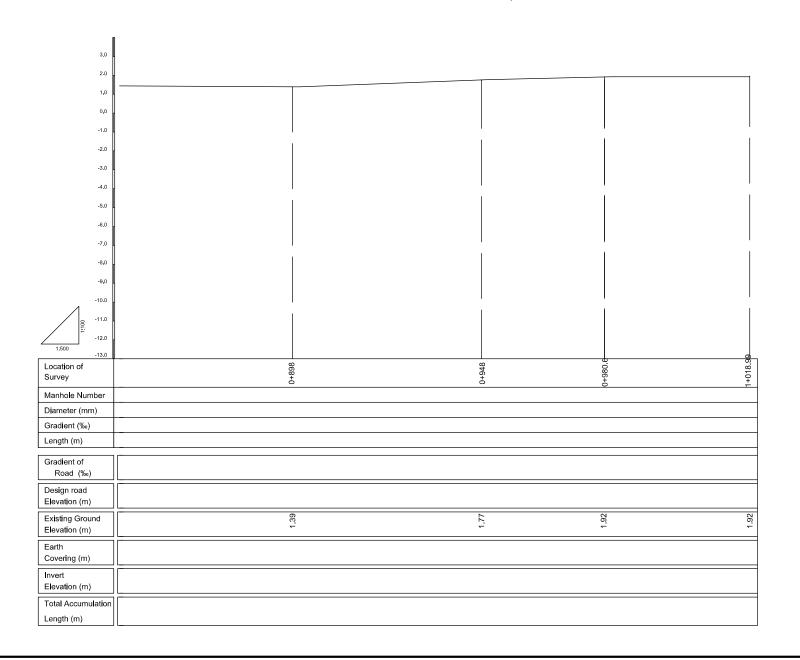

# PROFILE $S_H = 1/500$ , $S_V = 1/100$

## PLAN S = 1/500

PROFILE  $S_H = 1/500$ ,  $S_V = 1/100$ 