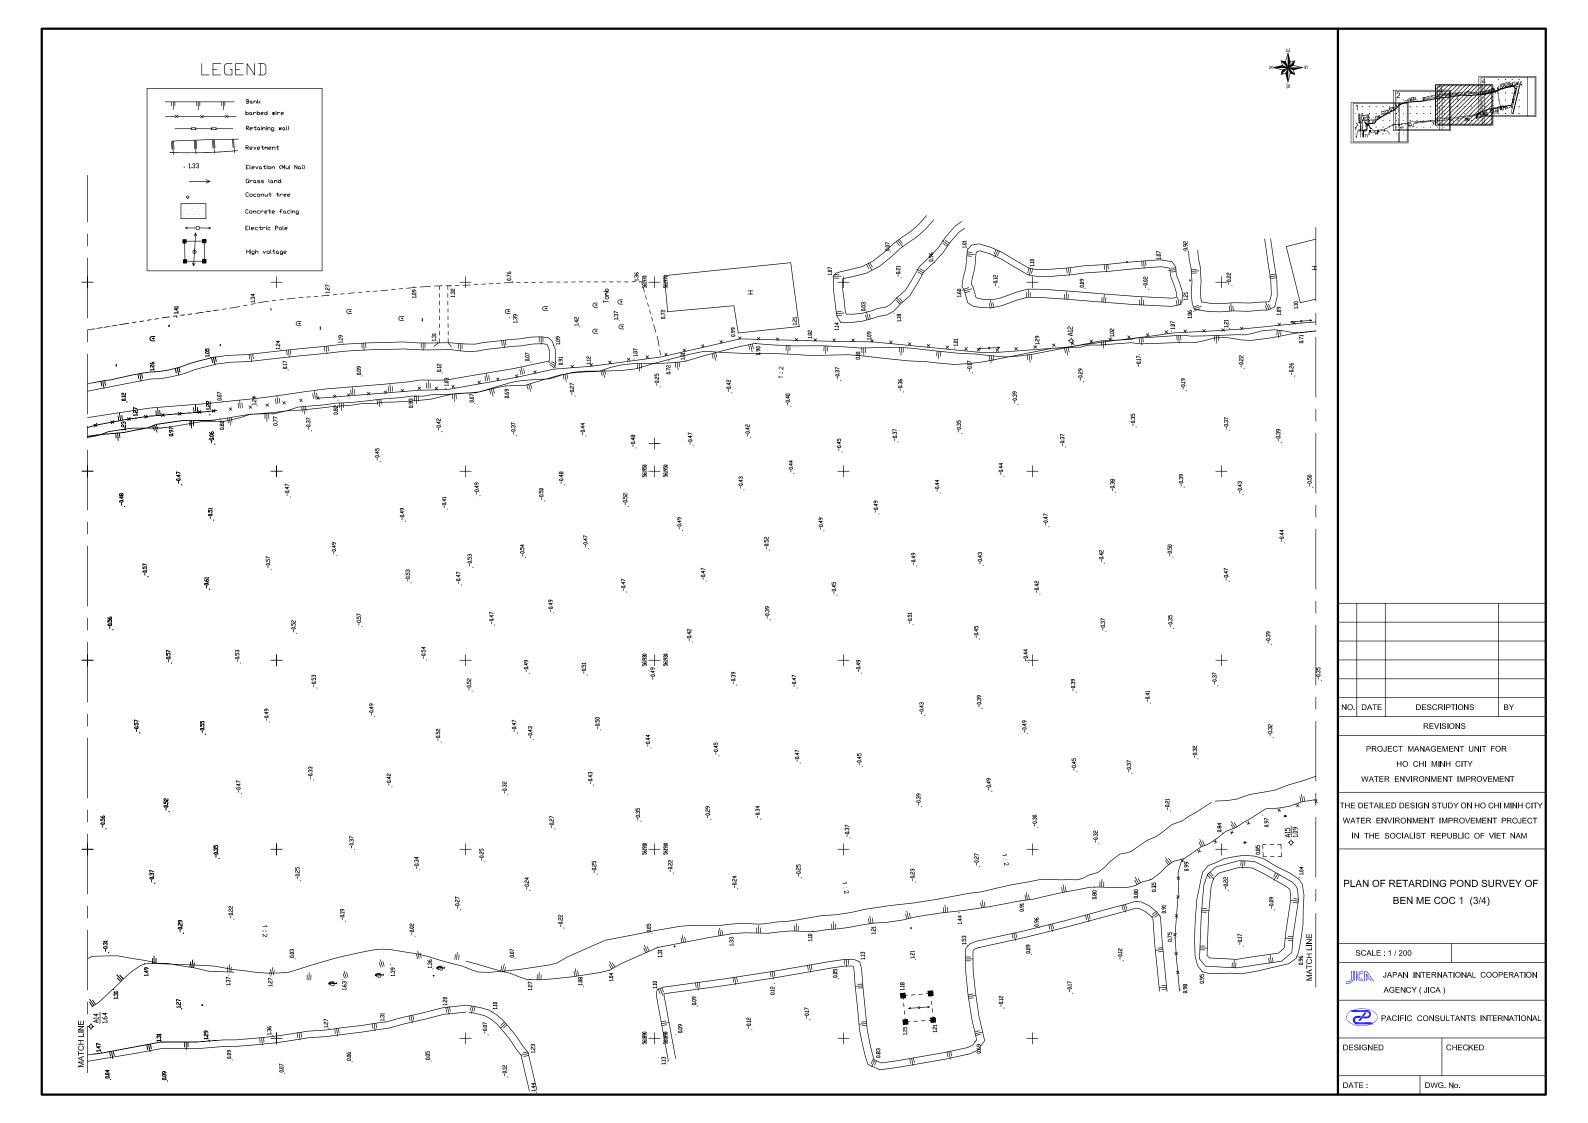

### LEGEND

| NO.       | DATE | DESCRIPTIONS | BY | APRO. |
|-----------|------|--------------|----|-------|
| REVISIONS |      |              |    |       |

PROJECT MANAGEMENT UNIT FOR HO CHI MINH CITY WATER ENVIRONMENT IMPROVEMENT

THE DETAILED DESIGN STUDY ON HO CHI MINH CITY WATER ENVIRONMENT IMPROVEMENT PROJECT IN THE SOCIALIST REPUBLIC OF VIET NAM

BEN ME COC(1) AREA

PLAN AND LONGITUDINAL SURVEY OF SEWER ROUTE (5) BM1 - E2 (M1-M9)

SCALE : AS SHOW

JAPAN INTERNATIONAL COOPERATION AGENCY ( JICA )

PACIFIC CONSULTANTS INTERNATIONAL

| DESIGNED |     | CHECKED |
|----------|-----|---------|
|          |     |         |
| DATE:    | DWG | G. No.  |