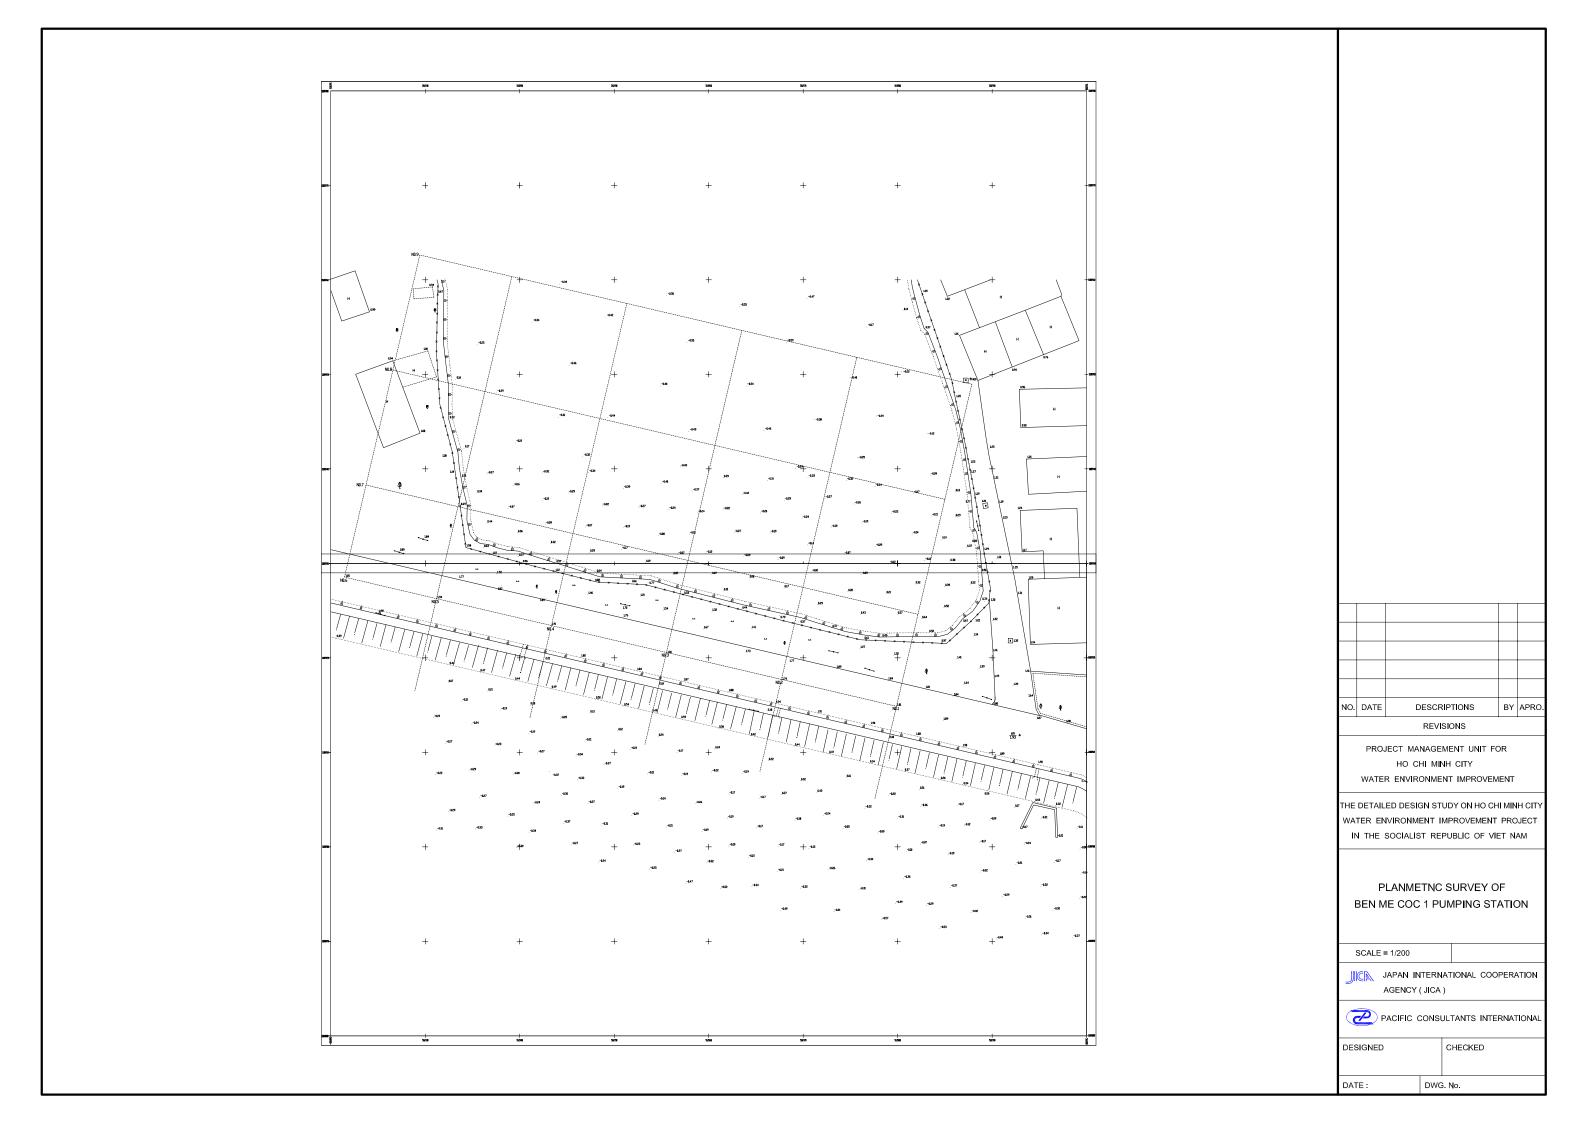

THE DETAILED DESIGN STUDY ON HO CHI MINH CIT WATER ENVIRONMENT IMPROVEMENT PROJECT IN THE SOCIALIST REPUBLIC OF VIET NAM

BEN ME COC(1) AREA

PLAN AND LONGITUDINAL SURVEY OF SEWER ROUTE (4)

BM1 - E1

SCALE : AS SHOW