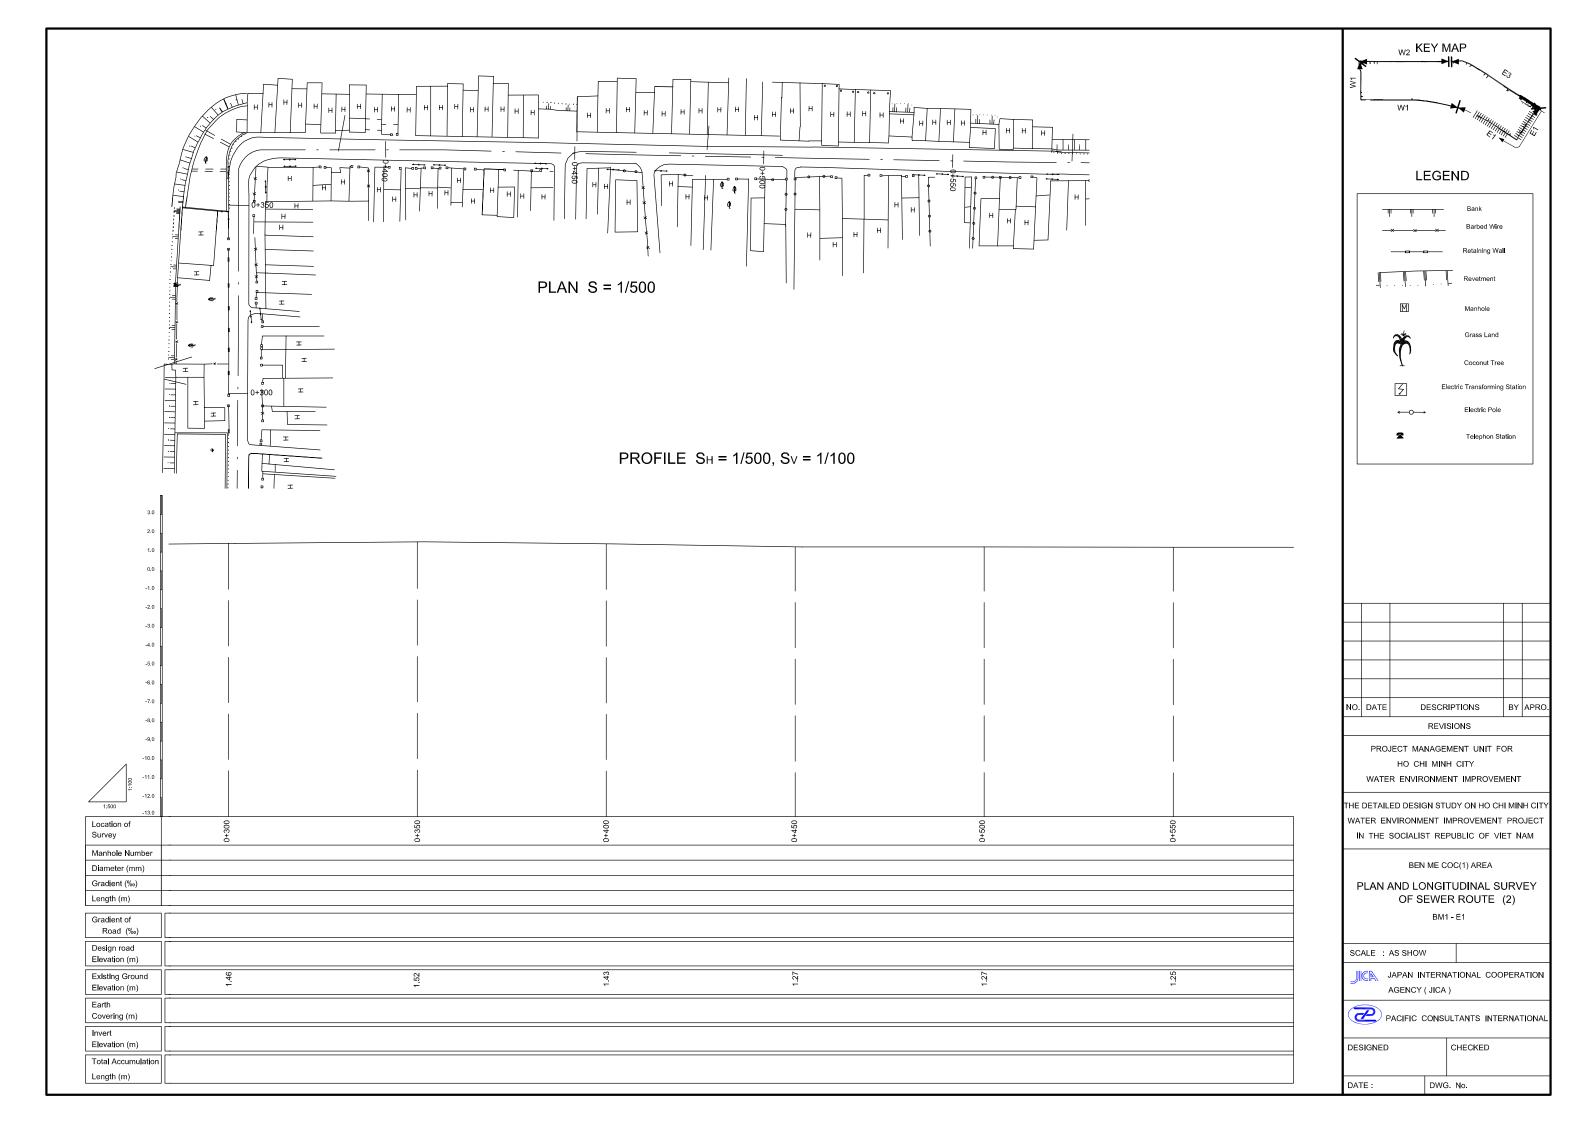

# PLAN S = 1/500

# PROFILE $S_H = 1/500$ , $S_V = 1/100$

### LEGEND

| NO. | DATE | DESCRIPTIONS | BY | APRO. |
|-----|------|--------------|----|-------|
|     | •    |              |    | •     |

REVISIONS

PROJECT MANAGEMENT UNIT FOR HO CHI MINH CITY WATER ENVIRONMENT IMPROVEMENT

THE DETAILED DESIGN STUDY ON HO CHI MINH CIT WATER ENVIRONMENT IMPROVEMENT PROJECT IN THE SOCIALIST REPUBLIC OF VIET NAM

BEN ME COC(1) AREA

PLAN AND LONGITUDINAL SURVEY OF SEWER ROUTE (9)

BM1 - E3

SCALE : AS SHOW

JAPAN INTERNATIONAL COOPERATION AGENCY ( JICA )

PACIFIC CONSULTANTS INTERNATIONAL

CHECKED DESIGNED DATE: DWG. No.