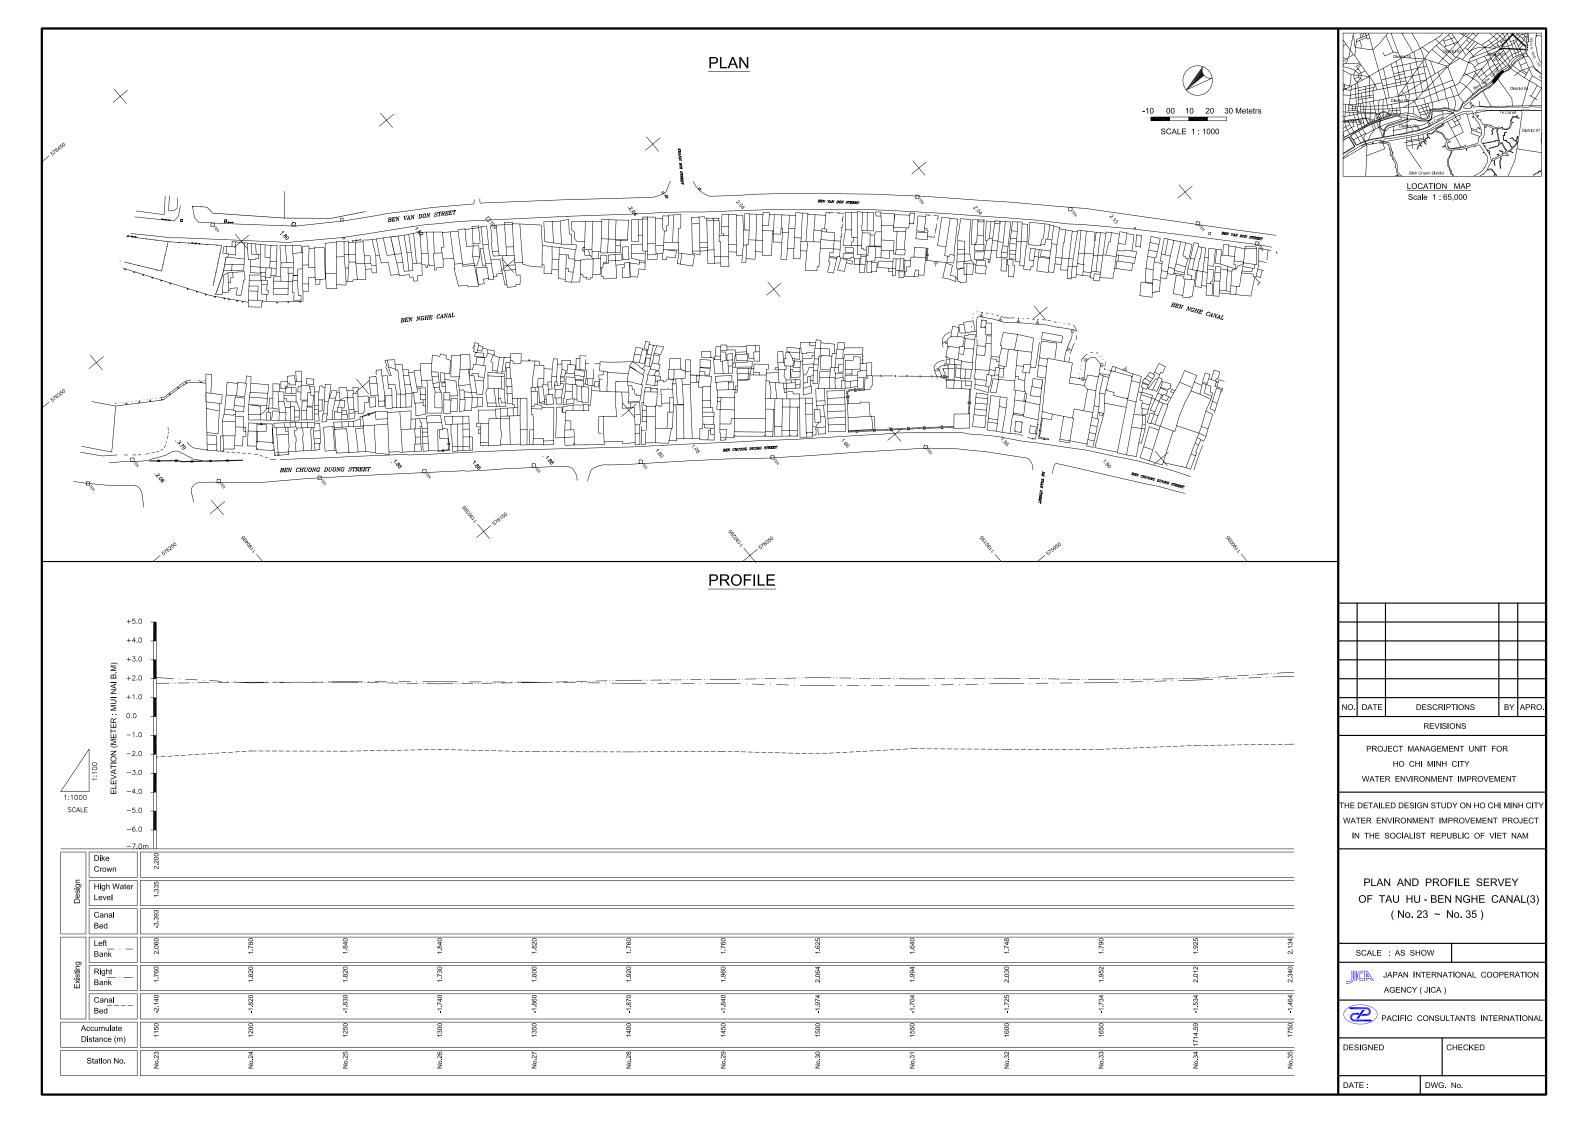

# TOPOGRAPHIC SURVEY

- A. Tau Hu Ben Nghe Canal
- B. Thanh Da Pump Drainage Improvement
- C. Ben Me Coc (1) Pump Drainage Improvement
- D. Ben Me Coc (2) Pump Drainage Improvement
- E. Interceptor Sewer
- F. Intermediate Wastewater Pumping Station
- G. Conveyance Sewer
- H. Existing Combined Sewer Improvement
- I. Wastewater Treatment Plant