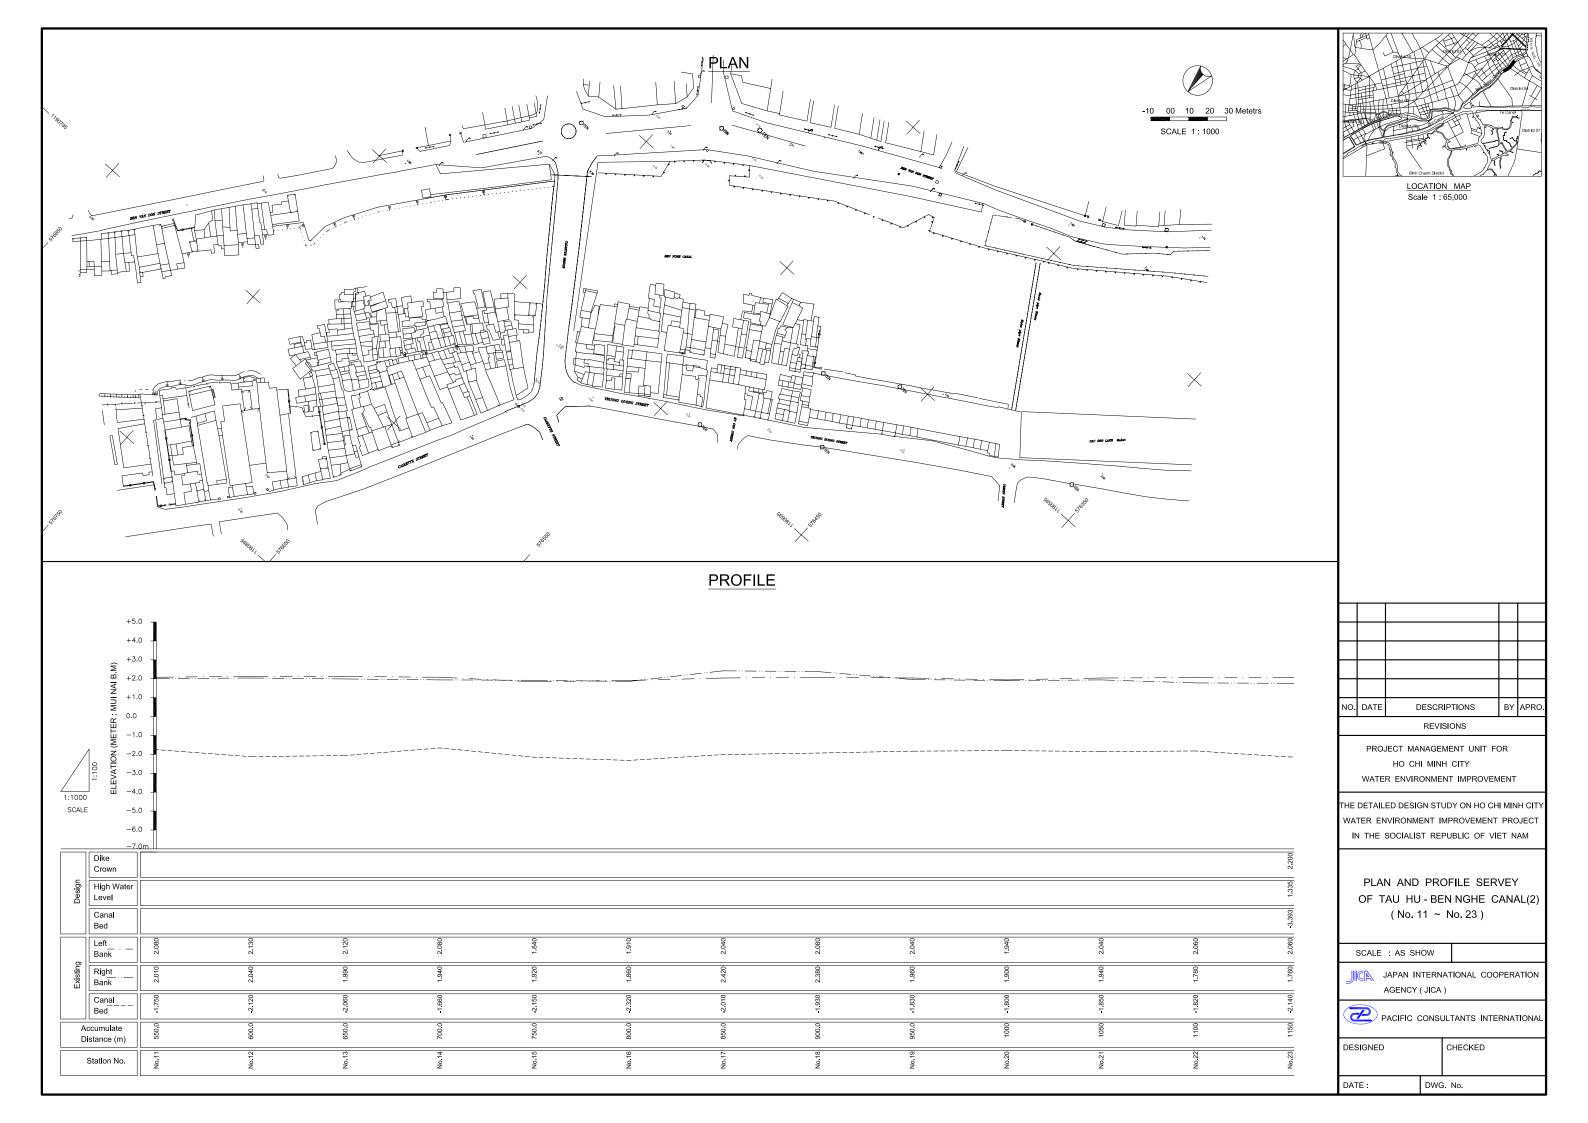

# TOPOGRAPHIC SURVEY

- A. Tau Hu Ben Nghe Canal
- B. Thanh Da Pump Drainage Improvement
- C. Ben Me Coc (1) Pump Drainage Improvement
- D. Ben Me Coc (2) Pump Drainage Improvement
- E. Interceptor Sewer
- F. Intermediate Wastewater Pumping Station
- G. Conveyance Sewer
- H. Existing Combined Sewer Improvement
- I. Wastewater Treatment Plant