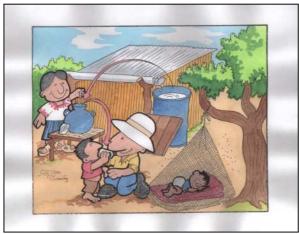

## Water Quality Improvement Plan (c-5)

(2) The water from these sources contains bacteria and people who drink it often suffer from sickness such as diarrhea.

(3) Education will be made to make people understand water quality improvement by filtering, boiling or with medicines.

(4) With the sterilization of drinking water, sickness such as diarrhea will be reduced and people's health condition will be improved.