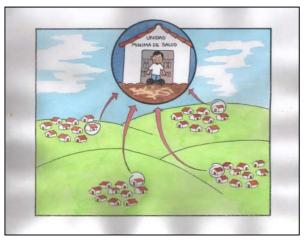

## Plan for Installation of Minimal Pharmacy Unit (c-11)

(1) People have to go far away to buy medicines and it takes long time.

(2) Supply of medicines is not enough at health post. Private pharmacy is too expensive.

(3) Install Minimal Pharmacy Unit (MPU) in the community and sell medicines at lower price.

(4) Sale of medicines will be used for replenishment of medicines and for incentives of MPU staff.

(5) With the installation of MPU, medicines become easily available even in the night time.

(6) Because of easily-available medicines, health condition of community people will be improved.