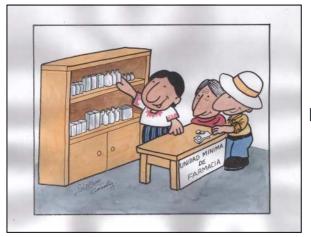

## Plan for Installation of Minimal Pharmacy Unit (c-11)

(1) People have to go far away to buy medicines and it takes long time.

(2) Supply of medicines is not enough at health post. Private pharmacy is too expensive.

(3) Install Minimal Pharmacy Unit (MPU) in the community and sell medicines at lower price.

(4) Sale of medicines will be used for replenishment of medicines and for incentives of MPU staff.

(5) With the installation of MPU, medicines become easily available even in the night time.