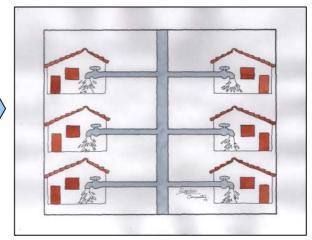

## Rehabilitation Plan for Drinking Water System (c-4)

(2) If the water system is rehabilitated, water suspension will be less frequent and water supply will be stabilized.

(3) For the rehabilitation and maintenance of the system. provision of labor force by beneficiaries will be necessary.

(4) Besides, beneficiaries have to pay water charge for the proper operation and maintenance.

(5) Stable water supply will be realized through the rehabilitation of system and sharing of obligation among the beneficiaries