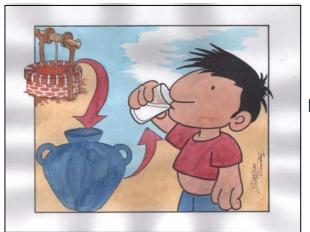

## Rehabilitation Plan for Drinking Water System (c-4)

(2) If the water system is rehabilitated, water suspension will be less frequent and water supply will be stabilized.

(3) For the rehabilitation and maintenance of the system. provision of labor force by beneficiaries will be necessary.

(4) Besides, beneficiaries have to pay water charge for the proper operation and maintenance.

(5) Stable water supply will be realized through the rehabilitation of system and sharing of obligation among the beneficiaries