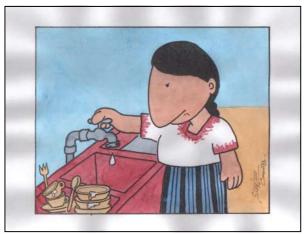

## Rehabilitation Plan for Drinking Water System (c-4)

(2) If the water system is rehabilitated, water suspension will be less frequent and water supply will be stabilized.

(3) For the rehabilitation and maintenance of the system. provision of labor force by beneficiaries will be necessary.

(4) Besides, beneficiaries have to pay water charge for the proper operation and maintenance.

(5) Stable water supply will be realized through the rehabilitation of system and sharing of obligation among the beneficiaries