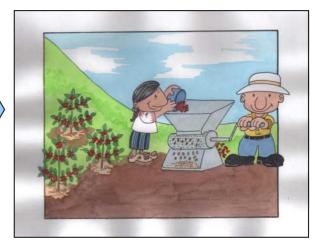

# Plan for Reducing Workload in the Mountain Area through Coffee Processing (c-14)

(2) By introducing manual pulping equipment, harvested coffee will be pulped nearby their farm.

(3) Pulped coffee beans will be dried so that unnecessary moisture will be taken away.

(4) Pulped cherry will be utilized as a material for making compost.

(5) Because of pulped and dried coffee, weight of beans will be reduced and, hence, transportation of produce becomes easier. Besides, buying price of beans will be higher.