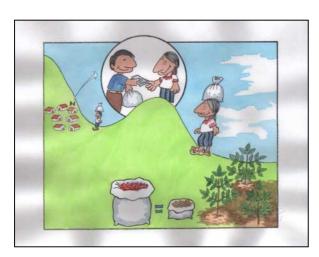

(4) Pulped cherry will be utilized as a material for making compost.

(5) Because of pulped and dried coffee, weight of beans will be reduced and, hence, transportation of produce becomes easier. Besides, buying price of beans will be higher.