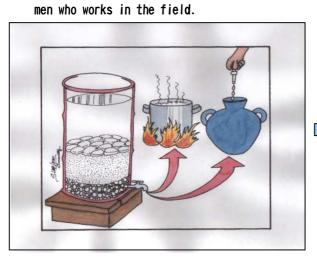

## Water Quality Improvement Plan (c-5)

(2) The water from these sources contains bacteria and people who drink it often suffer from sickness such as diarrhea.

(3) Education will be made to make people understand water quality improvement by filtering, boiling or with medicines.

(4) With the sterilization of drinking water, sickness such as diarrhea will be reduced and people's health condition will be improved.