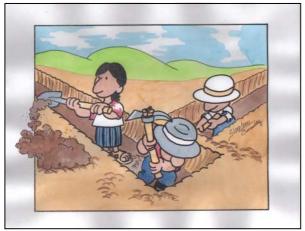

## Rehabilitation Plan for Drinking Water System (c-4)

(2) If the water system is rehabilitated, water suspension will be less frequent and water supply will be stabilized.

(3) For the rehabilitation and maintenance of the system. provision of labor force by beneficiaries will be necessary.

(4) Besides, beneficiaries have to pay water charge for the proper operation and maintenance.

(5) Stable water supply will be realized through the rehabilitation of system and sharing of obligation among the beneficiaries