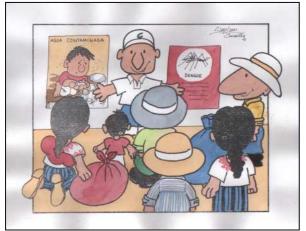

## Water Quality Improvement Plan (c-5)

(2) The water from these sources contains bacteria and people who drink it often suffer from sickness such as diarrhea.

(3) Education will be made to make people understand water quality improvement by filtering, boiling or with medicines.

(4) With the sterilization of drinking water, sickness such as diarrhea will be reduced and people's health condition will be improved.