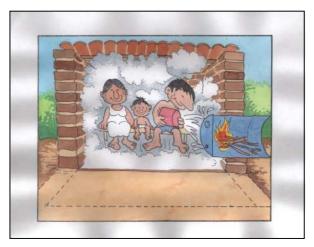

## Plan of Extension Use of Improved Stoves and of Sauna Bath "Temascal" (c-6)

(2) Besides, traditional stove and sauna bath consume a lot of firewood.

(3) Use of improved stove and sauna bath will be promoted.

(4) With the installation of the improved stove. consumption of firewood will be reduced and clean air will be kept in the house.

(5) With the introduction of improved sauna bath, people can take bath comfortably with clean air and firewood consumption will also be reduced.