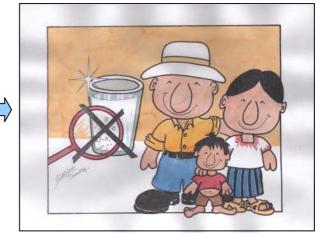

## Water Quality Improvement Plan (c-5)

(2) The water from these sources contains bacteria and people who drink it often suffer from sickness such as diarrhea.

(3) Education will be made to make people understand water quality improvement by filtering, boiling or with medicines.

(4) With the sterilization of drinking water, sickness such as diarrhea will be reduced and people's health condition will be improved.