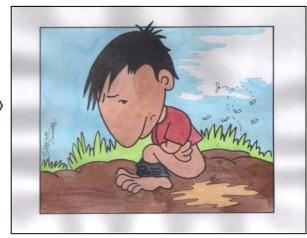

## Water Quality Improvement Plan (c-5)

(2) The water from these sources contains bacteria and people who drink it often suffer from sickness such as diarrhea.

(3) Education will be made to make people understand water quality improvement by filtering, boiling or with medicines.

(4) With the sterilization of drinking water, sickness such as diarrhea will be reduced and people's health condition will be improved.