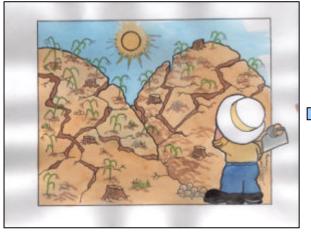

#### Reforestation Plan (a-3)

 $\mathbb{K}$ 

 Because of deforestation, top soil was washed away, and, therefore, nutriment and water holding capacity of soil were lost.

(3) Seedling will be produced by the cooperative work of community people.

(5) As the result of effective forestation, fruits and other crops will be harvested in better condition, and people learn the importance of forest and soil conservation.

(2) With the purpose of watershed and soil conservation, forestation will be implemented,

(4) Considering the characteristics of land, forestation will be promoted with introducing agro-forestry and fruit trees.