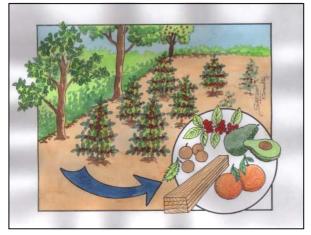

(5) As the result of effective forestation, fruits and other crops will be harvested in better condition, and people learn the importance of forest and soil conservation.

(2) With the purpose of watershed and soil conservation, forestation will be implemented,

(4) Considering the characteristics of land, forestation will be promoted with introducing agro-forestry and fruit trees.