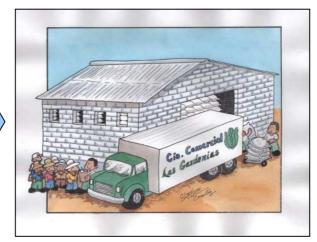

## Potato Storage Plan (b-3)

 $\checkmark$ 

 $\checkmark$ 

(1) Farmers sell potatoes immediately after the harvest. which leads to excess supply and the low price of potatoes.

(3) Potato produces get together and establish an association in order to store produces with cooperation.

(5) With the longer storage period. it will be possible to sell potatoes at higher price.

(2) Farmers will shift sale timing by making simple storage at farm level. (1~2 months)

(4) A cold storage will be constructed. And potatoes will be stored for longer period (3  $\sim$  4 months) under the operation of the association.