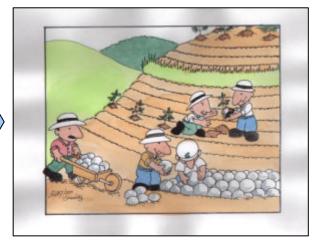

#### Reforestation Plan (a-3)

 $\mathbb{K}$ 

 Because of deforestation, top soil was washed away, and, therefore, nutriment and water holding capacity of soil were lost.

(3) Seedling will be produced by the cooperative work of community people.

(5) As the result of effective forestation, fruits and other crops will be harvested in better condition, and people learn the importance of forest and soil conservation.

(2) With the purpose of watershed and soil conservation, forestation will be implemented,

(4) Considering the characteristics of land, forestation will be promoted with introducing agro-forestry and fruit trees.