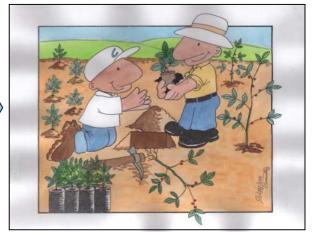

#### Reforestation Plan (a-3)

 $\mathbb{K}$ 

 Because of deforestation, top soil was washed away, and, therefore, nutriment and water holding capacity of soil were lost.

(3) Seedling will be produced by the cooperative work of community people.

(5) As the result of effective forestation, fruits and other crops will be harvested in better condition, and people learn the importance of forest and soil conservation.

(2) With the purpose of watershed and soil conservation, forestation will be implemented,

(4) Considering the characteristics of land, forestation will be promoted with introducing agro-forestry and fruit trees.