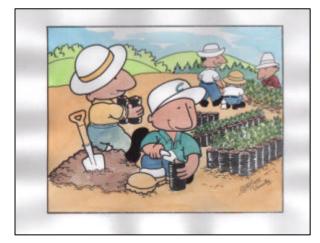

#### Reforestation Plan (a-3)

 $\mathbb{K}$ 

 Because of deforestation, top soil was washed away, and, therefore, nutriment and water holding capacity of soil were lost.

(3) Seedling will be produced by the cooperative work of community people.

(5) As the result of effective forestation, fruits and other crops will be harvested in better condition, and people learn the importance of forest and soil conservation.

(2) With the purpose of watershed and soil conservation, forestation will be implemented,

(4) Considering the characteristics of land, forestation will be promoted with introducing agro-forestry and fruit trees.