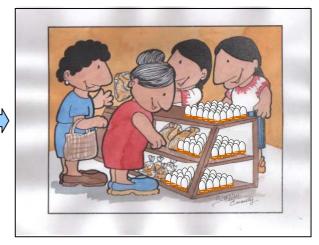

## Potato Storage Plan (b-3)

 $\checkmark$ 

 $\checkmark$ 

(1) Farmers sell potatoes immediately after the harvest. which leads to excess supply and the low price of potatoes.

(3) Potato produces get together and establish an association in order to store produces with cooperation.

(5) With the longer storage period. it will be possible to sell potatoes at higher price.

(2) Farmers will shift sale timing by making simple storage at farm level. (1~2 months)

(4) A cold storage will be constructed. And potatoes will be stored for longer period (3  $\sim$  4 months) under the operation of the association.