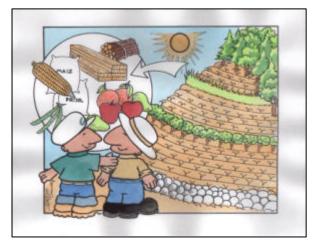

#### Reforestation Plan (a-3)

 $\mathbb{K}$ 

 Because of deforestation, top soil was washed away, and, therefore, nutriment and water holding capacity of soil were lost.

(3) Seedling will be produced by the cooperative work of community people.

(5) As the result of effective forestation, fruits and other crops will be harvested in better condition, and people learn the importance of forest and soil conservation.

(2) With the purpose of watershed and soil conservation, forestation will be implemented,

(4) Considering the characteristics of land, forestation will be promoted with introducing agro-forestry and fruit trees.