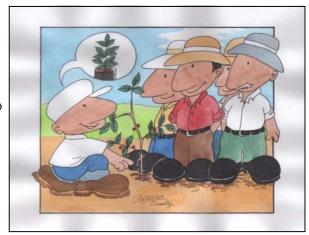

#### Reforestation Plan (a-3)

 $\mathbb{K}$ 

 Because of deforestation, top soil was washed away, and, therefore, nutriment and water holding capacity of soil were lost.

(3) Seedling will be produced by the cooperative work of community people.

(5) As the result of effective forestation, fruits and other crops will be harvested in better condition, and people learn the importance of forest and soil conservation.

(2) With the purpose of watershed and soil conservation, forestation will be implemented,

(4) Considering the characteristics of land, forestation will be promoted with introducing agro-forestry and fruit trees.