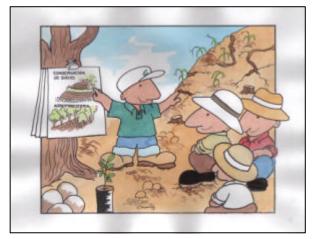

#### Reforestation Plan (a-3)

 $\mathbb{K}$ 

 Because of deforestation, top soil was washed away, and, therefore, nutriment and water holding capacity of soil were lost.

(3) Seedling will be produced by the cooperative work of community people.

(5) As the result of effective forestation, fruits and other crops will be harvested in better condition, and people learn the importance of forest and soil conservation.

(2) With the purpose of watershed and soil conservation, forestation will be implemented,

(4) Considering the characteristics of land, forestation will be promoted with introducing agro-forestry and fruit trees.