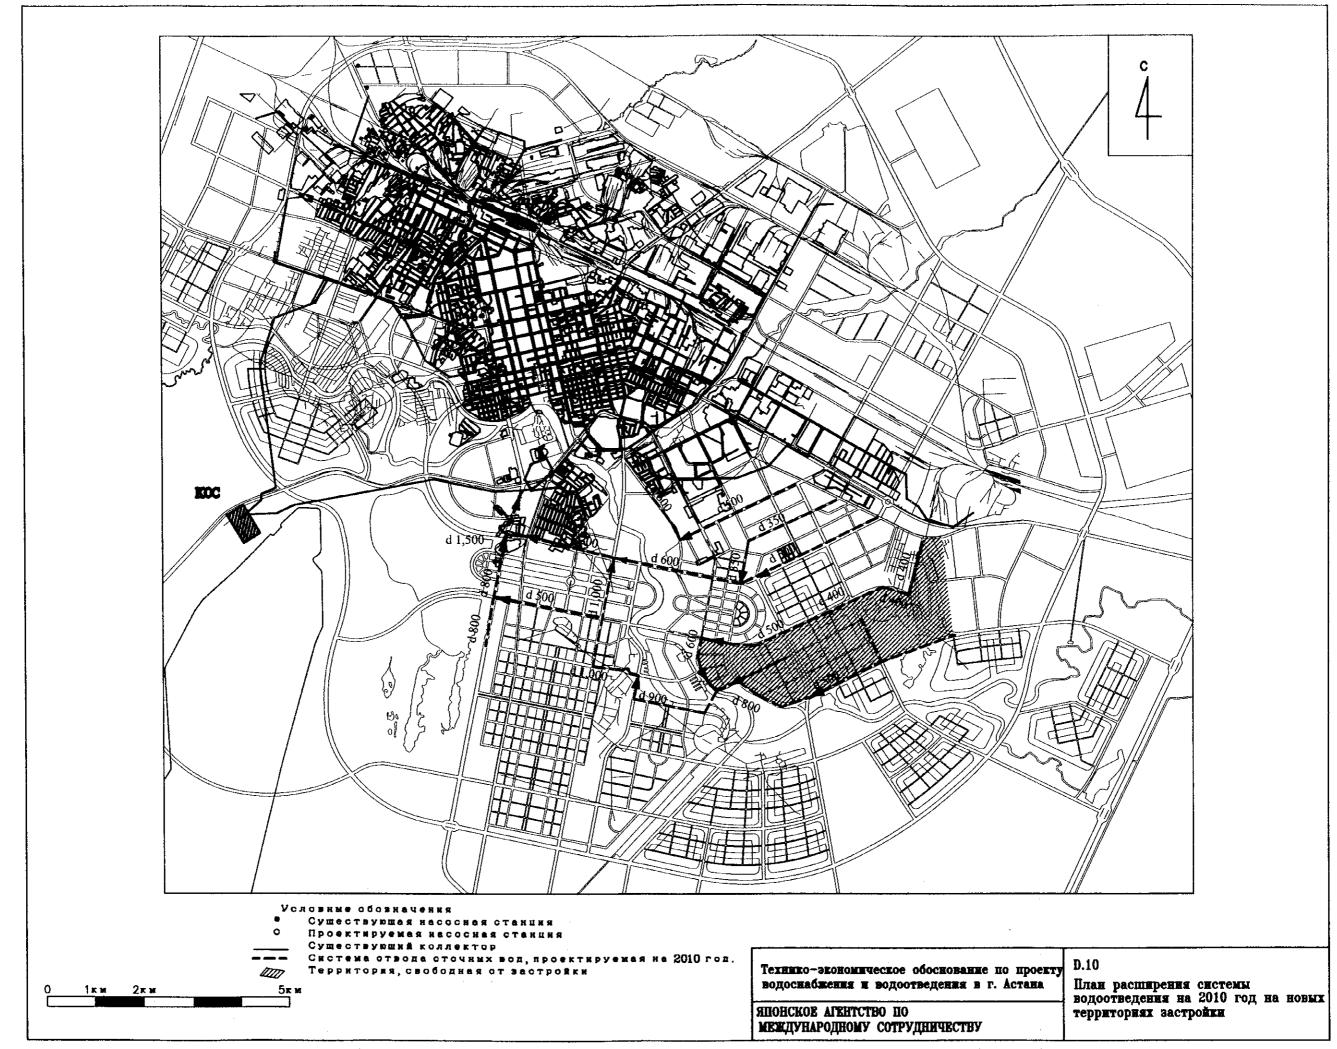

## **D.5** Подробное распределение прямых строительных затрат на водоотведение

|           | Вид работ                                                                      | ед.изм.        | К-во       | в иностр<br>валк |                 | в местной     | валюте                                             | Итого          |  |
|-----------|--------------------------------------------------------------------------------|----------------|------------|------------------|-----------------|---------------|----------------------------------------------------|----------------|--|
|           | Бид расот                                                                      |                |            | Стоим. за ед.    | Сумма           | Стоим. за ед. | Сумма                                              | Сумма          |  |
| N≘        |                                                                                |                |            | долл.<br>США     | (долл.<br>США)  | (тенге)       | (тенге)                                            | (долл.<br>США) |  |
|           | кос                                                                            |                |            |                  |                 |               |                                                    |                |  |
|           | Общие работы по устройству ра                                                  | бочей пла      | эщадки     |                  |                 |               |                                                    |                |  |
|           | (Инженерно-строительные работ                                                  |                |            | L                |                 |               |                                                    |                |  |
| 151<br>A1 | Временные работы                                                               | Единовр.       | i          | 378000,00        |                 | 378000,00     | 378000                                             | 756000         |  |
| 151       | Асфальтная дорога, включая<br>основание и покрытие                             | M <sup>2</sup> | 15000      | 22.76            | 341400          | 12.26         | 183900                                             | 525300         |  |
|           | Всего общих работ (ИС работы)                                                  |                |            |                  | 719400          | ·             | 561900                                             | 1281300        |  |
|           | 2010                                                                           |                |            |                  |                 |               | ·                                                  | · .            |  |
|           | Насосная станция на входе №12                                                  |                | <u> </u>   |                  |                 |               |                                                    |                |  |
|           | (ИС работы, замена/ремонтные                                                   | работы)        | 1          | 100.60           | 10100           | 07.00         | 0700                                               | 27000          |  |
|           | Устройство обводного<br>трубопровода к решеткам, ж/б                           | М              | 100        | 180.62           | 18100           | 97.26         | 9700                                               | 27800          |  |
|           | диам. 1400 мм<br>Устройство распределительных<br>камер глубиной 2000х4000х7000 | шт.            | 3          | 31200,00         | 93600           | 16800,00      | 50400                                              | 144000         |  |
|           | (Работы по возведению, ремонт                                                  | ные работ      | пы)        | <u></u>          |                 |               |                                                    |                |  |
| 151<br>B3 | Ремонт здания насосной станции                                                 | M <sup>2</sup> | 900        | 100,00           | 90000           | 100,00        | 90000                                              | 180000         |  |
|           | (ЭМ работы, замена/ремонт)                                                     |                |            |                  |                 |               |                                                    | -              |  |
|           | Замена решеток с 6 мм зазорами,<br>затворов и предохранительных<br>клапанов    | шт.            | -          | 3 108000,<br>00  | ' I             | 12000,00      | 36000                                              | 360000         |  |
|           |                                                                                | шт.            |            | 1 164160         |                 | 18240,00      | 18200                                              | 182400         |  |
| 151       | Замена насосной установки,<br>5 27м3/мин, В=15м                                | шт.            |            | 2 149580         | · I             | 16620,00      | 33200                                              | 332400         |  |
| 151       | Замена насосной установки,<br>7 54м3/мин, В=15м                                | шт.            |            | 2 226260<br>00   | , 452500        | 25140,00      | 50300                                              | 502800         |  |
|           | Всего: работы на насосной стан<br>замена/ремонт)                               | <br>ции на вхо | ode (HC pa | боты,            | 11170           | 0             | 60100                                              | 17180          |  |
|           | Всего: работы на насосной стан возведению, ремонт)                             | 9000           | 0          | 90000            | 18000<br>137760 |               |                                                    |                |  |
|           | Всего: работы на насосной стан<br>замена/ремонт)                               | ции на вхо     | оде (ЭМ р  | аботы,           | 123990          | 0             | 16620,00 33200<br>25140,00 50300<br>60100<br>90000 |                |  |
|           |                                                                                |                |            |                  | <u> </u>        |               | <u> </u>                                           | <b></b>        |  |