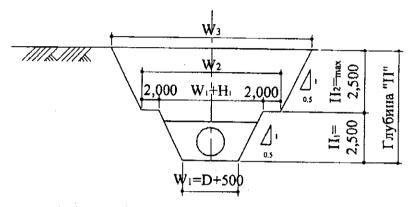

## **D.5** Подробное распределение прямых строительных затрат на водоотведение

|           | Вид работ                                                                      | ед.изм.        | К-во       | в иностр<br>валк |                 | в местной     | валюте                                             | Итого          |  |
|-----------|--------------------------------------------------------------------------------|----------------|------------|------------------|-----------------|---------------|----------------------------------------------------|----------------|--|
|           | Бид расот                                                                      |                |            | Стоим. за ед.    | Сумма           | Стоим. за ед. | Сумма                                              | Сумма          |  |
| N≘        |                                                                                |                |            | долл.<br>США     | (долл.<br>США)  | (тенге)       | (тенге)                                            | (долл.<br>США) |  |
|           | кос                                                                            |                |            |                  |                 |               |                                                    |                |  |
|           | Общие работы по устройству ра                                                  | бочей пла      | эщадки     |                  |                 |               |                                                    |                |  |
|           | (Инженерно-строительные работ                                                  |                |            | L                |                 |               |                                                    |                |  |
| 151<br>A1 | Временные работы                                                               | Единовр.       | i          | 378000,00        |                 | 378000,00     | 378000                                             | 756000         |  |
| 151       | Асфальтная дорога, включая<br>основание и покрытие                             | M <sup>2</sup> | 15000      | 22.76            | 341400          | 12.26         | 183900                                             | 525300         |  |
|           | Всего общих работ (ИС работы)                                                  |                |            |                  | 719400          | ·             | 561900                                             | 1281300        |  |
|           | 2010                                                                           |                |            |                  |                 |               | ·                                                  | · .            |  |
|           | Насосная станция на входе №12                                                  |                | <u> </u>   |                  |                 |               |                                                    |                |  |
|           | (ИС работы, замена/ремонтные                                                   | работы)        | 1          | 100.60           | 10100           | 07.00         | 0700                                               | 27000          |  |
|           | Устройство обводного<br>трубопровода к решеткам, ж/б                           | М              | 100        | 180.62           | 18100           | 97.26         | 9700                                               | 27800          |  |
|           | диам. 1400 мм<br>Устройство распределительных<br>камер глубиной 2000х4000х7000 | шт.            | 3          | 31200,00         | 93600           | 16800,00      | 50400                                              | 144000         |  |
|           | (Работы по возведению, ремонт                                                  | ные работ      | пы)        | <u></u>          |                 |               |                                                    |                |  |
| 151<br>B3 | Ремонт здания насосной станции                                                 | M <sup>2</sup> | 900        | 100,00           | 90000           | 100,00        | 90000                                              | 180000         |  |
|           | (ЭМ работы, замена/ремонт)                                                     |                |            |                  |                 |               |                                                    | -              |  |
|           | Замена решеток с 6 мм зазорами,<br>затворов и предохранительных<br>клапанов    | шт.            | -          | 3 108000,<br>00  | ' I             | 12000,00      | 36000                                              | 360000         |  |
|           |                                                                                | шт.            |            | 1 164160         |                 | 18240,00      | 18200                                              | 182400         |  |
| 151       | Замена насосной установки,<br>5 27м3/мин, В=15м                                | шт.            |            | 2 149580         | · I             | 16620,00      | 33200                                              | 332400         |  |
| 151       | Замена насосной установки,<br>7 54м3/мин, В=15м                                | шт.            |            | 2 226260<br>00   | , 452500        | 25140,00      | 50300                                              | 502800         |  |
|           | Всего: работы на насосной стан<br>замена/ремонт)                               | <br>ции на вхо | ode (HC pa | боты,            | 11170           | 0             | 60100                                              | 17180          |  |
|           | Всего: работы на насосной стан возведению, ремонт)                             | 9000           | 0          | 90000            | 18000<br>137760 |               |                                                    |                |  |
|           | Всего: работы на насосной стан<br>замена/ремонт)                               | ции на вхо     | оде (ЭМ р  | аботы,           | 123990          | 0             | 16620,00 33200<br>25140,00 50300<br>60100<br>90000 |                |  |
|           |                                                                                |                |            |                  | <u> </u>        |               | <u> </u>                                           | <b></b>        |  |