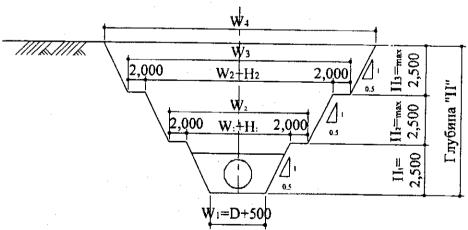

## **D.5** Подробное распределение прямых строительных затрат на водоотведение

|           | Вид работ                                                                      | ед.изм.        | К-во       | в иностр<br>валк |                 | в местной     | валюте                                             | Итого          |  |
|-----------|--------------------------------------------------------------------------------|----------------|------------|------------------|-----------------|---------------|----------------------------------------------------|----------------|--|
|           | Бид расот                                                                      |                |            | Стоим. за ед.    | Сумма           | Стоим. за ед. | Сумма                                              | Сумма          |  |
| N≘        |                                                                                |                |            | долл.<br>США     | (долл.<br>США)  | (тенге)       | (тенге)                                            | (долл.<br>США) |  |
|           | кос                                                                            |                |            |                  |                 |               |                                                    |                |  |
|           | Общие работы по устройству ра                                                  | бочей пла      | эщадки     |                  |                 |               |                                                    |                |  |
|           | (Инженерно-строительные работ                                                  |                |            | L                |                 |               |                                                    |                |  |
| 151<br>A1 | Временные работы                                                               | Единовр.       | i          | 378000,00        |                 | 378000,00     | 378000                                             | 756000         |  |
| 151       | Асфальтная дорога, включая<br>основание и покрытие                             | M <sup>2</sup> | 15000      | 22.76            | 341400          | 12.26         | 183900                                             | 525300         |  |
|           | Всего общих работ (ИС работы)                                                  |                |            |                  | 719400          | ·             | 561900                                             | 1281300        |  |
|           | 2010                                                                           |                |            |                  |                 |               | ·                                                  | · .            |  |
|           | Насосная станция на входе №12                                                  |                | <u> </u>   |                  |                 |               |                                                    |                |  |
|           | (ИС работы, замена/ремонтные                                                   | работы)        | 1          | 100.60           | 10100           | 07.00         | 0700                                               | 27000          |  |
|           | Устройство обводного<br>трубопровода к решеткам, ж/б                           | М              | 100        | 180.62           | 18100           | 97.26         | 9700                                               | 27800          |  |
|           | диам. 1400 мм<br>Устройство распределительных<br>камер глубиной 2000х4000х7000 | шт.            | 3          | 31200,00         | 93600           | 16800,00      | 50400                                              | 144000         |  |
|           | (Работы по возведению, ремонт                                                  | ные работ      | пы)        | <u></u>          |                 |               |                                                    |                |  |
| 151<br>B3 | Ремонт здания насосной станции                                                 | M <sup>2</sup> | 900        | 100,00           | 90000           | 100,00        | 90000                                              | 180000         |  |
|           | (ЭМ работы, замена/ремонт)                                                     |                |            |                  |                 |               |                                                    | -              |  |
|           | Замена решеток с 6 мм зазорами,<br>затворов и предохранительных<br>клапанов    | шт.            | -          | 3 108000,<br>00  | ' I             | 12000,00      | 36000                                              | 360000         |  |
|           |                                                                                | шт.            |            | 1 164160         |                 | 18240,00      | 18200                                              | 182400         |  |
| 151       | Замена насосной установки,<br>5 27м3/мин, В=15м                                | шт.            |            | 2 149580         | · I             | 16620,00      | 33200                                              | 332400         |  |
| 151       | Замена насосной установки,<br>7 54м3/мин, В=15м                                | шт.            |            | 2 226260<br>00   | , 452500        | 25140,00      | 50300                                              | 502800         |  |
|           | Всего: работы на насосной стан<br>замена/ремонт)                               | <br>ции на вхо | ode (HC pa | боты,            | 11170           | 0             | 60100                                              | 17180          |  |
|           | Всего: работы на насосной стан возведению, ремонт)                             | 9000           | 0          | 90000            | 18000<br>137760 |               |                                                    |                |  |
|           | Всего: работы на насосной стан<br>замена/ремонт)                               | ции на вхо     | оде (ЭМ р  | аботы,           | 123990          | 0             | 16620,00 33200<br>25140,00 50300<br>60100<br>90000 |                |  |
|           |                                                                                |                |            |                  | <u> </u>        |               | <u> </u>                                           | <b></b>        |  |