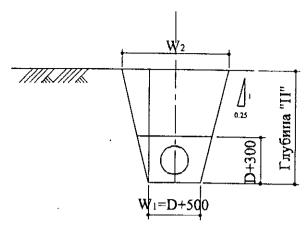

## **D.5** Подробное распределение прямых строительных затрат на водоотведение

|           | Вид работ                                                                      | ед.изм.        | К-во       | в иностр<br>валк |                 | в местной     | валюте                                             | Итого          |  |
|-----------|--------------------------------------------------------------------------------|----------------|------------|------------------|-----------------|---------------|----------------------------------------------------|----------------|--|
|           | Бид расот                                                                      |                |            | Стоим. за ед.    | Сумма           | Стоим. за ед. | Сумма                                              | Сумма          |  |
| N≘        |                                                                                |                |            | долл.<br>США     | (долл.<br>США)  | (тенге)       | (тенге)                                            | (долл.<br>США) |  |
|           | кос                                                                            |                |            |                  |                 |               |                                                    |                |  |
|           | Общие работы по устройству ра                                                  | бочей пла      | эщадки     |                  |                 |               |                                                    |                |  |
|           | (Инженерно-строительные работ                                                  |                |            | L                |                 |               |                                                    |                |  |
| 151<br>A1 | Временные работы                                                               | Единовр.       | i          | 378000,00        |                 | 378000,00     | 378000                                             | 756000         |  |
| 151       | Асфальтная дорога, включая<br>основание и покрытие                             | M <sup>2</sup> | 15000      | 22.76            | 341400          | 12.26         | 183900                                             | 525300         |  |
|           | Всего общих работ (ИС работы)                                                  |                |            |                  | 719400          | ·             | 561900                                             | 1281300        |  |
|           | 2010                                                                           |                |            |                  |                 |               | ·                                                  | · .            |  |
|           | Насосная станция на входе №12                                                  |                | <u> </u>   |                  |                 |               |                                                    |                |  |
|           | (ИС работы, замена/ремонтные                                                   | работы)        | 1          | 100.60           | 10100           | 07.00         | 0700                                               | 27000          |  |
|           | Устройство обводного<br>трубопровода к решеткам, ж/б                           | М              | 100        | 180.62           | 18100           | 97.26         | 9700                                               | 27800          |  |
|           | диам. 1400 мм<br>Устройство распределительных<br>камер глубиной 2000х4000х7000 | шт.            | 3          | 31200,00         | 93600           | 16800,00      | 50400                                              | 144000         |  |
|           | (Работы по возведению, ремонт                                                  | ные работ      | пы)        | <u></u>          |                 |               |                                                    |                |  |
| 151<br>B3 | Ремонт здания насосной станции                                                 | M <sup>2</sup> | 900        | 100,00           | 90000           | 100,00        | 90000                                              | 180000         |  |
|           | (ЭМ работы, замена/ремонт)                                                     |                |            |                  |                 |               |                                                    | -              |  |
|           | Замена решеток с 6 мм зазорами,<br>затворов и предохранительных<br>клапанов    | шт.            | -          | 3 108000,<br>00  | ' I             | 12000,00      | 36000                                              | 360000         |  |
|           |                                                                                | шт.            |            | 1 164160         |                 | 18240,00      | 18200                                              | 182400         |  |
| 151       | Замена насосной установки,<br>5 27м3/мин, В=15м                                | шт.            |            | 2 149580         | · I             | 16620,00      | 33200                                              | 332400         |  |
| 151       | Замена насосной установки,<br>7 54м3/мин, В=15м                                | шт.            |            | 2 226260<br>00   | , 452500        | 25140,00      | 50300                                              | 502800         |  |
|           | Всего: работы на насосной стан<br>замена/ремонт)                               | <br>ции на вхо | ode (HC pa | боты,            | 11170           | 0             | 60100                                              | 17180          |  |
|           | Всего: работы на насосной стан возведению, ремонт)                             | 9000           | 0          | 90000            | 18000<br>137760 |               |                                                    |                |  |
|           | Всего: работы на насосной стан<br>замена/ремонт)                               | ции на вхо     | оде (ЭМ р  | аботы,           | 123990          | 0             | 16620,00 33200<br>25140,00 50300<br>60100<br>90000 |                |  |
|           |                                                                                |                |            |                  | <u> </u>        |               | <u> </u>                                           | <b></b>        |  |