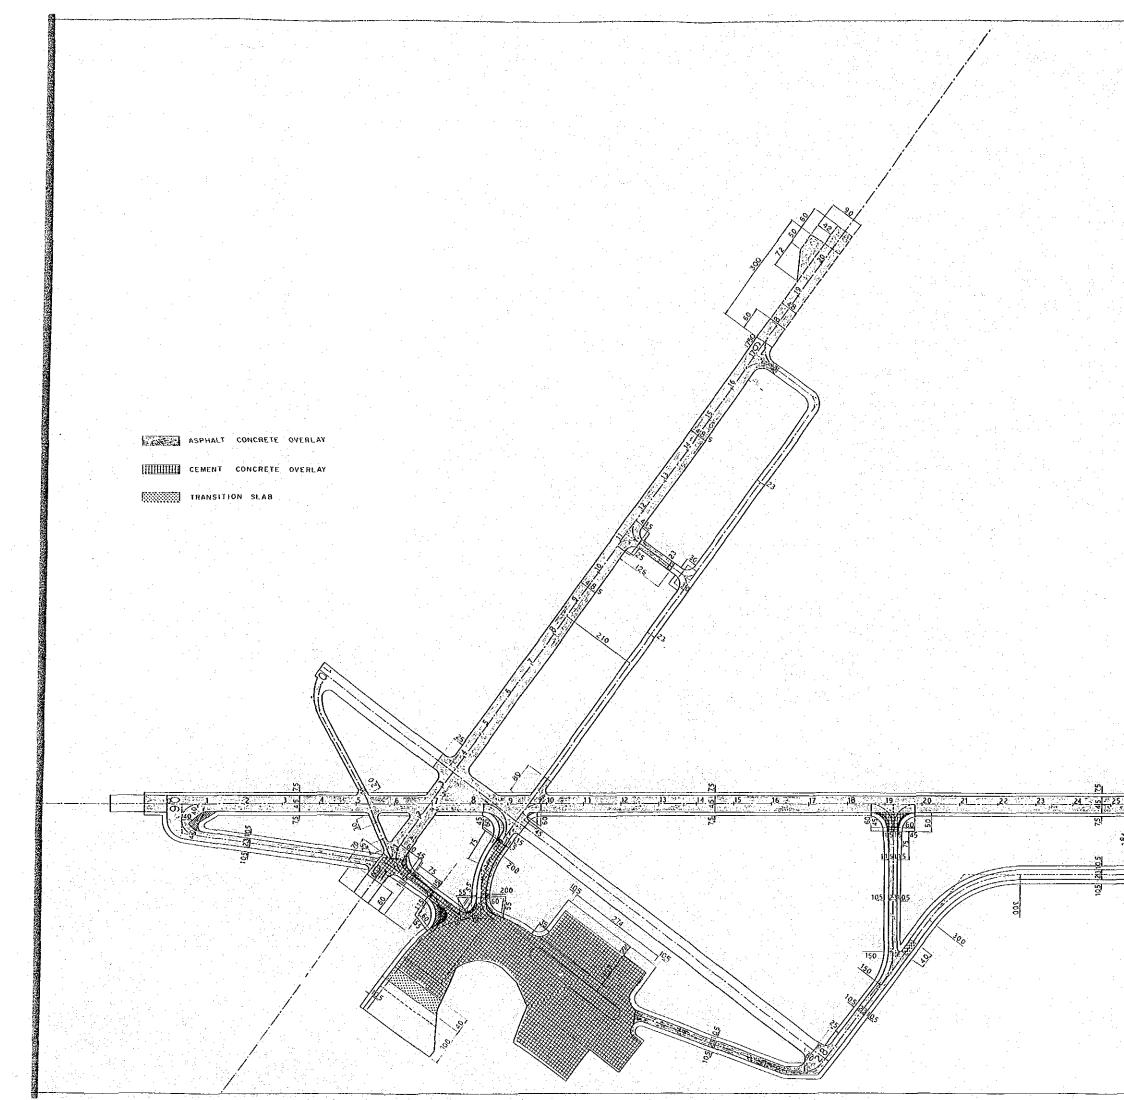

|
|                                            | TYPICAL CROSS SECTION                                                   |
|                                            |                                                                         |
|                                            | TYPICAL CROSS SECTION<br>RWY 01/19 STA. 2000 m                          |
| jŝ                                         | RWY 01719 STA. 2000 m                                                   |
|                                            | RWY 01/19 STA. 2000 m   SCALE: V = 1/100<br>H = 1/1,000 No. 12 MAR 1990 |
| jê<br>jê                                   | RWY 01719 STA. 2000 m                                                   |



이 가장 같은 것이 있었다. 이 것에 있는 것이 있는 것이 같은 것이 같은 것이 같은 것이 같은 것이 있다. 것이 가장 있는 것이 있는 것이 같은 것이 있는 것이 같은 것이 같은 것이 있는 것이 있는 이 같은 것이 같은 것은 것은 것이 같은 것이 같

| •           |