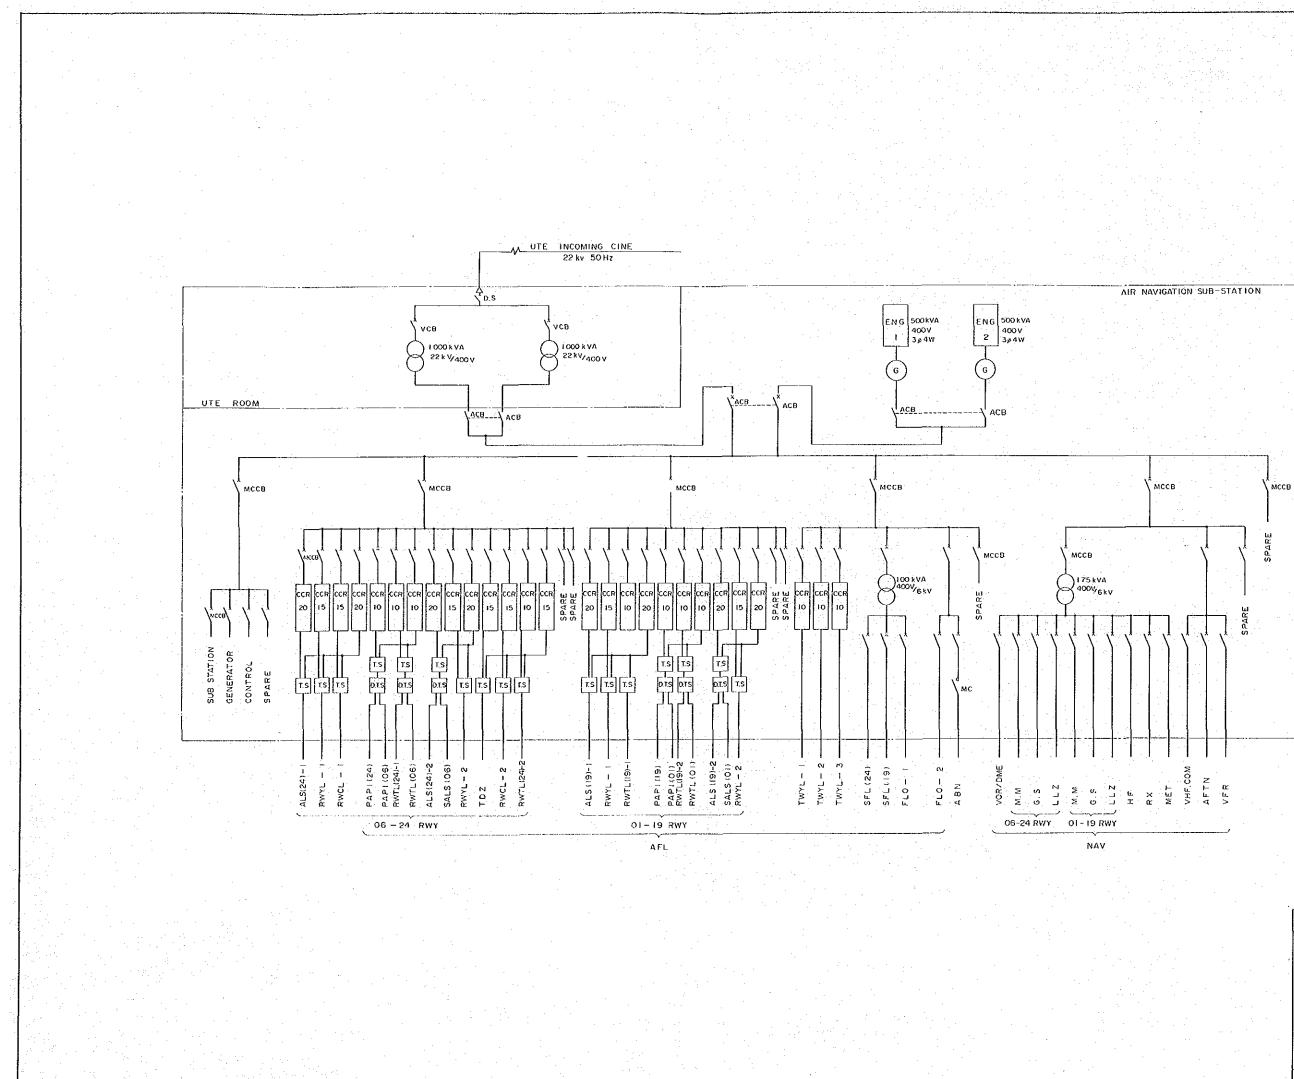

| a di Africa di Carlo di Africa.<br>Ny INSEE di Carlo di C                                                                                |                                                                                                                                                                                                                                                                                                                                                                                                                                                                                                                                                                                                                                                                                                                                                                                                                                                                                                                                                                                                                                                                                                                                                                                                                                                                                                                                                                                                                                                                                                                                                                                                                                                                                                                                                                                                                                                                                                                                                                                                                                                                                                                             |
|------------------------------------------------------------------------------------------------------------------------------------------------------------------------------------------------------------------------------------|-----------------------------------------------------------------------------------------------------------------------------------------------------------------------------------------------------------------------------------------------------------------------------------------------------------------------------------------------------------------------------------------------------------------------------------------------------------------------------------------------------------------------------------------------------------------------------------------------------------------------------------------------------------------------------------------------------------------------------------------------------------------------------------------------------------------------------------------------------------------------------------------------------------------------------------------------------------------------------------------------------------------------------------------------------------------------------------------------------------------------------------------------------------------------------------------------------------------------------------------------------------------------------------------------------------------------------------------------------------------------------------------------------------------------------------------------------------------------------------------------------------------------------------------------------------------------------------------------------------------------------------------------------------------------------------------------------------------------------------------------------------------------------------------------------------------------------------------------------------------------------------------------------------------------------------------------------------------------------------------------------------------------------------------------------------------------------------------------------------------------------|
|                                                                                                                                                                                                                                    |                                                                                                                                                                                                                                                                                                                                                                                                                                                                                                                                                                                                                                                                                                                                                                                                                                                                                                                                                                                                                                                                                                                                                                                                                                                                                                                                                                                                                                                                                                                                                                                                                                                                                                                                                                                                                                                                                                                                                                                                                                                                                                                             |
|                                                                                                                                                                                                                                    |                                                                                                                                                                                                                                                                                                                                                                                                                                                                                                                                                                                                                                                                                                                                                                                                                                                                                                                                                                                                                                                                                                                                                                                                                                                                                                                                                                                                                                                                                                                                                                                                                                                                                                                                                                                                                                                                                                                                                                                                                                                                                                                             |
|                                                                                                                                                                                                                                    |                                                                                                                                                                                                                                                                                                                                                                                                                                                                                                                                                                                                                                                                                                                                                                                                                                                                                                                                                                                                                                                                                                                                                                                                                                                                                                                                                                                                                                                                                                                                                                                                                                                                                                                                                                                                                                                                                                                                                                                                                                                                                                                             |
| 4650                                                                                                                                                                                                                               |                                                                                                                                                                                                                                                                                                                                                                                                                                                                                                                                                                                                                                                                                                                                                                                                                                                                                                                                                                                                                                                                                                                                                                                                                                                                                                                                                                                                                                                                                                                                                                                                                                                                                                                                                                                                                                                                                                                                                                                                                                                                                                                             |
|                                                                                                                                                                                                                                    |                                                                                                                                                                                                                                                                                                                                                                                                                                                                                                                                                                                                                                                                                                                                                                                                                                                                                                                                                                                                                                                                                                                                                                                                                                                                                                                                                                                                                                                                                                                                                                                                                                                                                                                                                                                                                                                                                                                                                                                                                                                                                                                             |
|                                                                                                                                                                                                                                    |                                                                                                                                                                                                                                                                                                                                                                                                                                                                                                                                                                                                                                                                                                                                                                                                                                                                                                                                                                                                                                                                                                                                                                                                                                                                                                                                                                                                                                                                                                                                                                                                                                                                                                                                                                                                                                                                                                                                                                                                                                                                                                                             |
|                                                                                                                                                                                                                                    |                                                                                                                                                                                                                                                                                                                                                                                                                                                                                                                                                                                                                                                                                                                                                                                                                                                                                                                                                                                                                                                                                                                                                                                                                                                                                                                                                                                                                                                                                                                                                                                                                                                                                                                                                                                                                                                                                                                                                                                                                                                                                                                             |
|                                                                                                                                                                                                                                    |                                                                                                                                                                                                                                                                                                                                                                                                                                                                                                                                                                                                                                                                                                                                                                                                                                                                                                                                                                                                                                                                                                                                                                                                                                                                                                                                                                                                                                                                                                                                                                                                                                                                                                                                                                                                                                                                                                                                                                                                                                                                                                                             |
|                                                                                                                                                                                                                                    |                                                                                                                                                                                                                                                                                                                                                                                                                                                                                                                                                                                                                                                                                                                                                                                                                                                                                                                                                                                                                                                                                                                                                                                                                                                                                                                                                                                                                                                                                                                                                                                                                                                                                                                                                                                                                                                                                                                                                                                                                                                                                                                             |
|                                                                                                                                                                                                                                    |                                                                                                                                                                                                                                                                                                                                                                                                                                                                                                                                                                                                                                                                                                                                                                                                                                                                                                                                                                                                                                                                                                                                                                                                                                                                                                                                                                                                                                                                                                                                                                                                                                                                                                                                                                                                                                                                                                                                                                                                                                                                                                                             |
|                                                                                                                                                                                                                                    |                                                                                                                                                                                                                                                                                                                                                                                                                                                                                                                                                                                                                                                                                                                                                                                                                                                                                                                                                                                                                                                                                                                                                                                                                                                                                                                                                                                                                                                                                                                                                                                                                                                                                                                                                                                                                                                                                                                                                                                                                                                                                                                             |
|                                                                                                                                                                                                                                    |                                                                                                                                                                                                                                                                                                                                                                                                                                                                                                                                                                                                                                                                                                                                                                                                                                                                                                                                                                                                                                                                                                                                                                                                                                                                                                                                                                                                                                                                                                                                                                                                                                                                                                                                                                                                                                                                                                                                                                                                                                                                                                                             |
|                                                                                                                                                                                                                                    |                                                                                                                                                                                                                                                                                                                                                                                                                                                                                                                                                                                                                                                                                                                                                                                                                                                                                                                                                                                                                                                                                                                                                                                                                                                                                                                                                                                                                                                                                                                                                                                                                                                                                                                                                                                                                                                                                                                                                                                                                                                                                                                             |
|                                                                                                                                                                                                                                    |                                                                                                                                                                                                                                                                                                                                                                                                                                                                                                                                                                                                                                                                                                                                                                                                                                                                                                                                                                                                                                                                                                                                                                                                                                                                                                                                                                                                                                                                                                                                                                                                                                                                                                                                                                                                                                                                                                                                                                                                                                                                                                                             |
|                                                                                                                                                                                                                                    |                                                                                                                                                                                                                                                                                                                                                                                                                                                                                                                                                                                                                                                                                                                                                                                                                                                                                                                                                                                                                                                                                                                                                                                                                                                                                                                                                                                                                                                                                                                                                                                                                                                                                                                                                                                                                                                                                                                                                                                                                                                                                                                             |
|                                                                                                                                                                                                                                    |                                                                                                                                                                                                                                                                                                                                                                                                                                                                                                                                                                                                                                                                                                                                                                                                                                                                                                                                                                                                                                                                                                                                                                                                                                                                                                                                                                                                                                                                                                                                                                                                                                                                                                                                                                                                                                                                                                                                                                                                                                                                                                                             |
| an an air an                                                                                                                                                                                   |                                                                                                                                                                                                                                                                                                                                                                                                                                                                                                                                                                                                                                                                                                                                                                                                                                                                                                                                                                                                                                                                                                                                                                                                                                                                                                                                                                                                                                                                                                                                                                                                                                                                                                                                                                                                                                                                                                                                                                                                                                                                                                                             |
| e a la seconda de la second<br>Esta de la seconda de la se |                                                                                                                                                                                                                                                                                                                                                                                                                                                                                                                                                                                                                                                                                                                                                                                                                                                                                                                                                                                                                                                                                                                                                                                                                                                                                                                                                                                                                                                                                                                                                                                                                                                                                                                                                                                                                                                                                                                                                                                                                                                                                                                             |
|                                                                                                                                                                                                                                    |                                                                                                                                                                                                                                                                                                                                                                                                                                                                                                                                                                                                                                                                                                                                                                                                                                                                                                                                                                                                                                                                                                                                                                                                                                                                                                                                                                                                                                                                                                                                                                                                                                                                                                                                                                                                                                                                                                                                                                                                                                                                                                                             |
|                                                                                                                                                                                                                                    |                                                                                                                                                                                                                                                                                                                                                                                                                                                                                                                                                                                                                                                                                                                                                                                                                                                                                                                                                                                                                                                                                                                                                                                                                                                                                                                                                                                                                                                                                                                                                                                                                                                                                                                                                                                                                                                                                                                                                                                                                                                                                                                             |
|                                                                                                                                                                                                                                    |                                                                                                                                                                                                                                                                                                                                                                                                                                                                                                                                                                                                                                                                                                                                                                                                                                                                                                                                                                                                                                                                                                                                                                                                                                                                                                                                                                                                                                                                                                                                                                                                                                                                                                                                                                                                                                                                                                                                                                                                                                                                                                                             |
|                                                                                                                                                                                                                                    |                                                                                                                                                                                                                                                                                                                                                                                                                                                                                                                                                                                                                                                                                                                                                                                                                                                                                                                                                                                                                                                                                                                                                                                                                                                                                                                                                                                                                                                                                                                                                                                                                                                                                                                                                                                                                                                                                                                                                                                                                                                                                                                             |
|                                                                                                                                                                                                                                    |                                                                                                                                                                                                                                                                                                                                                                                                                                                                                                                                                                                                                                                                                                                                                                                                                                                                                                                                                                                                                                                                                                                                                                                                                                                                                                                                                                                                                                                                                                                                                                                                                                                                                                                                                                                                                                                                                                                                                                                                                                                                                                                             |
|                                                                                                                                                                                                                                    |                                                                                                                                                                                                                                                                                                                                                                                                                                                                                                                                                                                                                                                                                                                                                                                                                                                                                                                                                                                                                                                                                                                                                                                                                                                                                                                                                                                                                                                                                                                                                                                                                                                                                                                                                                                                                                                                                                                                                                                                                                                                                                                             |
|                                                                                                                                                                                                                                    |                                                                                                                                                                                                                                                                                                                                                                                                                                                                                                                                                                                                                                                                                                                                                                                                                                                                                                                                                                                                                                                                                                                                                                                                                                                                                                                                                                                                                                                                                                                                                                                                                                                                                                                                                                                                                                                                                                                                                                                                                                                                                                                             |
|                                                                                                                                                                                                                                    |                                                                                                                                                                                                                                                                                                                                                                                                                                                                                                                                                                                                                                                                                                                                                                                                                                                                                                                                                                                                                                                                                                                                                                                                                                                                                                                                                                                                                                                                                                                                                                                                                                                                                                                                                                                                                                                                                                                                                                                                                                                                                                                             |
|                                                                                                                                                                                                                                    |                                                                                                                                                                                                                                                                                                                                                                                                                                                                                                                                                                                                                                                                                                                                                                                                                                                                                                                                                                                                                                                                                                                                                                                                                                                                                                                                                                                                                                                                                                                                                                                                                                                                                                                                                                                                                                                                                                                                                                                                                                                                                                                             |
|                                                                                                                                                                                                                                    | and a second second<br>Second second                                                                                                                                                                                                                                                                                                                                                                                                                                                                                                                                                                                                                                                                                                                                                                                                                                                                                                                                                                                                                                                                                                                                                                                                                                                                                                                                                                                                                                                                                                                                                                                                                                                                                                                                                                                                                                                                                           |
|                                                                                                                                                                                                                                    |                                                                                                                                                                                                                                                                                                                                                                                                                                                                                                                                                                                                                                                                                                                                                                                                                                                                                                                                                                                                                                                                                                                                                                                                                                                                                                                                                                                                                                                                                                                                                                                                                                                                                                                                                                                                                                                                                                                                                                                                                                                                                                                             |
|                                                                                                                                                                                                                                    |                                                                                                                                                                                                                                                                                                                                                                                                                                                                                                                                                                                                                                                                                                                                                                                                                                                                                                                                                                                                                                                                                                                                                                                                                                                                                                                                                                                                                                                                                                                                                                                                                                                                                                                                                                                                                                                                                                                                                                                                                                                                                                                             |
|                                                                                                                                                                                                                                    |                                                                                                                                                                                                                                                                                                                                                                                                                                                                                                                                                                                                                                                                                                                                                                                                                                                                                                                                                                                                                                                                                                                                                                                                                                                                                                                                                                                                                                                                                                                                                                                                                                                                                                                                                                                                                                                                                                                                                                                                                                                                                                                             |
|                                                                                                                                                                                                                                    |                                                                                                                                                                                                                                                                                                                                                                                                                                                                                                                                                                                                                                                                                                                                                                                                                                                                                                                                                                                                                                                                                                                                                                                                                                                                                                                                                                                                                                                                                                                                                                                                                                                                                                                                                                                                                                                                                                                                                                                                                                                                                                                             |
|                                                                                                                                                                                                                                    |                                                                                                                                                                                                                                                                                                                                                                                                                                                                                                                                                                                                                                                                                                                                                                                                                                                                                                                                                                                                                                                                                                                                                                                                                                                                                                                                                                                                                                                                                                                                                                                                                                                                                                                                                                                                                                                                                                                                                                                                                                                                                                                             |
|                                                                                                                                                                                                                                    |                                                                                                                                                                                                                                                                                                                                                                                                                                                                                                                                                                                                                                                                                                                                                                                                                                                                                                                                                                                                                                                                                                                                                                                                                                                                                                                                                                                                                                                                                                                                                                                                                                                                                                                                                                                                                                                                                                                                                                                                                                                                                                                             |
|                                                                                                                                                                                                                                    |                                                                                                                                                                                                                                                                                                                                                                                                                                                                                                                                                                                                                                                                                                                                                                                                                                                                                                                                                                                                                                                                                                                                                                                                                                                                                                                                                                                                                                                                                                                                                                                                                                                                                                                                                                                                                                                                                                                                                                                                                                                                                                                             |
|                                                                                                                                                                                                                                    | and the second secon                                                                                                                                                                                                                                                                                                                                                                                                                                                                                                                                                                                                                                                                                                                                                                                                                                                                                                                                                                                                                                                                                                                                                                                                                                                                                                                                                                                                                                                                                                                                                                                                                                                                                                                                                                                                                                                                                                                                                                                                             |
|                                                                                                                                                                                                                                    |                                                                                                                                                                                                                                                                                                                                                                                                                                                                                                                                                                                                                                                                                                                                                                                                                                                                                                                                                                                                                                                                                                                                                                                                                                                                                                                                                                                                                                                                                                                                                                                                                                                                                                                                                                                                                                                                                                                                                                                                                                                                                                                             |
|                                                                                                                                                                                                                                    |                                                                                                                                                                                                                                                                                                                                                                                                                                                                                                                                                                                                                                                                                                                                                                                                                                                                                                                                                                                                                                                                                                                                                                                                                                                                                                                                                                                                                                                                                                                                                                                                                                                                                                                                                                                                                                                                                                                                                                                                                                                                                                                             |
| and a second                                                                                                                     |                                                                                                                                                                                                                                                                                                                                                                                                                                                                                                                                                                                                                                                                                                                                                                                                                                                                                                                                                                                                                                                                                                                                                                                                                                                                                                                                                                                                                                                                                                                                                                                                                                                                                                                                                                                                                                                                                                                                                                                                                                                                                                                             |
| a sa                                                                                                                                                                                           |                                                                                                                                                                                                                                                                                                                                                                                                                                                                                                                                                                                                                                                                                                                                                                                                                                                                                                                                                                                                                                                                                                                                                                                                                                                                                                                                                                                                                                                                                                                                                                                                                                                                                                                                                                                                                                                                                                                                                                                                                                                                                                                             |
|                                                                                                                                                                                                                                    |                                                                                                                                                                                                                                                                                                                                                                                                                                                                                                                                                                                                                                                                                                                                                                                                                                                                                                                                                                                                                                                                                                                                                                                                                                                                                                                                                                                                                                                                                                                                                                                                                                                                                                                                                                                                                                                                                                                                                                                                                                                                                                                             |
|                                                                                                                                                                                                                                    |                                                                                                                                                                                                                                                                                                                                                                                                                                                                                                                                                                                                                                                                                                                                                                                                                                                                                                                                                                                                                                                                                                                                                                                                                                                                                                                                                                                                                                                                                                                                                                                                                                                                                                                                                                                                                                                                                                                                                                                                                                                                                                                             |
|                                                                                                                                                                                                                                    |                                                                                                                                                                                                                                                                                                                                                                                                                                                                                                                                                                                                                                                                                                                                                                                                                                                                                                                                                                                                                                                                                                                                                                                                                                                                                                                                                                                                                                                                                                                                                                                                                                                                                                                                                                                                                                                                                                                                                                                                                                                                                                                             |
|                                                                                                                                                                                                                                    |                                                                                                                                                                                                                                                                                                                                                                                                                                                                                                                                                                                                                                                                                                                                                                                                                                                                                                                                                                                                                                                                                                                                                                                                                                                                                                                                                                                                                                                                                                                                                                                                                                                                                                                                                                                                                                                                                                                                                                                                                                                                                                                             |
|                                                                                                                                                                                                                                    |                                                                                                                                                                                                                                                                                                                                                                                                                                                                                                                                                                                                                                                                                                                                                                                                                                                                                                                                                                                                                                                                                                                                                                                                                                                                                                                                                                                                                                                                                                                                                                                                                                                                                                                                                                                                                                                                                                                                                                                                                                                                                                                             |
|                                                                                                                                                                                                                                    | THE STUDY ON THE DEVELOPMENT PLAN                                                                                                                                                                                                                                                                                                                                                                                                                                                                                                                                                                                                                                                                                                                                                                                                                                                                                                                                                                                                                                                                                                                                                                                                                                                                                                                                                                                                                                                                                                                                                                                                                                                                                                                                                                                                                                                                                                                                                                                                                                                                                           |
|                                                                                                                                                                                                                                    | OF<br>THE INTERNATIONAL AIRPORT OF CARRASCO                                                                                                                                                                                                                                                                                                                                                                                                                                                                                                                                                                                                                                                                                                                                                                                                                                                                                                                                                                                                                                                                                                                                                                                                                                                                                                                                                                                                                                                                                                                                                                                                                                                                                                                                                                                                                                                                                                                                                                                                                                                                                 |
|                                                                                                                                                                                                                                    | ugu shu e na anta ta <b>IN</b> sa ayyeeyyeeyyeeyyee ahaana ahaa balaa ba                                                                                                                                                                                                                                                                                                                                                                                                                                                                                                                                                                                                                                                                                                                                                                                                                                                                                                                                                                                                                                                                                                                                                                                                                                                                                                                                                                                                                                                                                                                                                                                                                                                                                                                                                                                                                                                                                                                                                                                                                                                    |
|                                                                                                                                                                                                                                    | THE ORIENTAL REPUBLIC OF URUGUAY                                                                                                                                                                                                                                                                                                                                                                                                                                                                                                                                                                                                                                                                                                                                                                                                                                                                                                                                                                                                                                                                                                                                                                                                                                                                                                                                                                                                                                                                                                                                                                                                                                                                                                                                                                                                                                                                                                                                                                                                                                                                                            |
| ļ.                                                                                                                                                                                                                                 |                                                                                                                                                                                                                                                                                                                                                                                                                                                                                                                                                                                                                                                                                                                                                                                                                                                                                                                                                                                                                                                                                                                                                                                                                                                                                                                                                                                                                                                                                                                                                                                                                                                                                                                                                                                                                                                                                                                                                                                                                                                                                                                             |
|                                                                                                                                                                                                                                    | TYPICAL CROSS SECTION                                                                                                                                                                                                                                                                                                                                                                                                                                                                                                                                                                                                                                                                                                                                                                                                                                                                                                                                                                                                                                                                                                                                                                                                                                                                                                                                                                                                                                                                                                                                                                                                                                                                                                                                                                                                                                                                                                                                                                                                                                                                                                       |
|                                                                                                                                                                                                                                    | RWY 01/19 STA.40m,920m                                                                                                                                                                                                                                                                                                                                                                                                                                                                                                                                                                                                                                                                                                                                                                                                                                                                                                                                                                                                                                                                                                                                                                                                                                                                                                                                                                                                                                                                                                                                                                                                                                                                                                                                                                                                                                                                                                                                                                                                                                                                                                      |
| 1 iš 1                                                                                                                                                                                                                             | (a) A set of the se |
|                                                                                                                                                                                                                                    |                                                                                                                                                                                                                                                                                                                                                                                                                                                                                                                                                                                                                                                                                                                                                                                                                                                                                                                                                                                                                                                                                                                                                                                                                                                                                                                                                                                                                                                                                                                                                                                                                                                                                                                                                                                                                                                                                                                                                                                                                                                                                                                             |
|                                                                                                                                                                                                                                    | SCALE: V = 1 / 100 No. 1 1 MAR 1990                                                                                                                                                                                                                                                                                                                                                                                                                                                                                                                                                                                                                                                                                                                                                                                                                                                                                                                                                                                                                                                                                                                                                                                                                                                                                                                                                                                                                                                                                                                                                                                                                                                                                                                                                                                                                                                                                                                                                                                                                                                                                         |
|                                                                                                                                                                                                                                    | SCALE: $\dot{H} = 1/1,000$ No. 11 MAR 1990<br>JAPAN INTERNATIONAL COOPERATION AGENCY<br>(J I C A)                                                                                                                                                                                                                                                                                                                                                                                                                                                                                                                                                                                                                                                                                                                                                                                                                                                                                                                                                                                                                                                                                                                                                                                                                                                                                                                                                                                                                                                                                                                                                                                                                                                                                                                                                                                                                                                                                                                                                                                                                           |