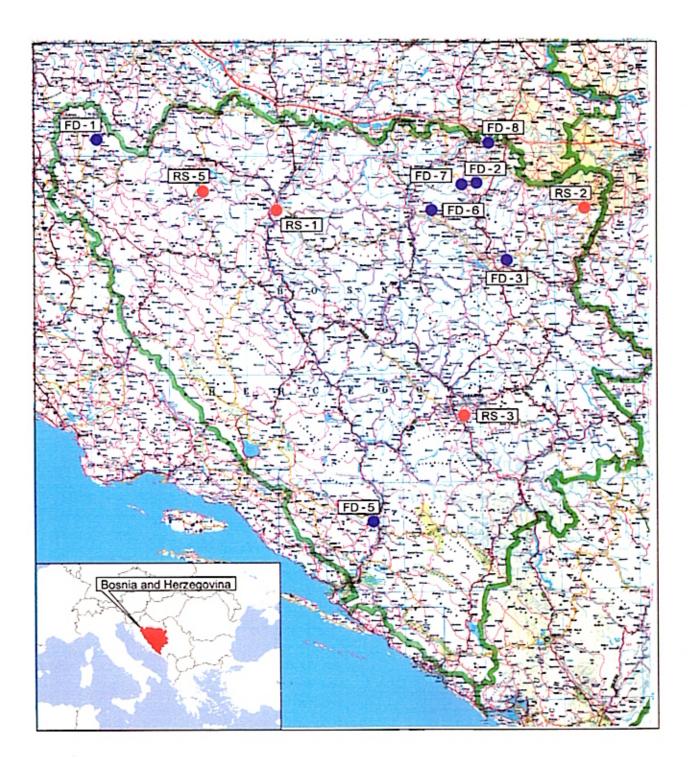

implementation review study report on the Project for Construction of Basic Schools in Bosnia and Herzegovina.

This study was conducted by Mohri, Architect & Associates Inc., under a contract to JICA, during the period from December, 2000 to May, 2001. In conducting the study, we have examined the feasibility and rationale of the project with due consideration to the present situation of Bosnia and Herzegovina and formulated the most appropriate basic design for the project under Japan's grant aid scheme.

Finally, we hope that this report will contribute to further promotion of the project.

Very truly yours,

[mohri

Takenobu Mohri Project Manager Implementation review study team on The Project for Construction of Basic Schools Mohri, Architect & Associates Inc.

## Site Location Map