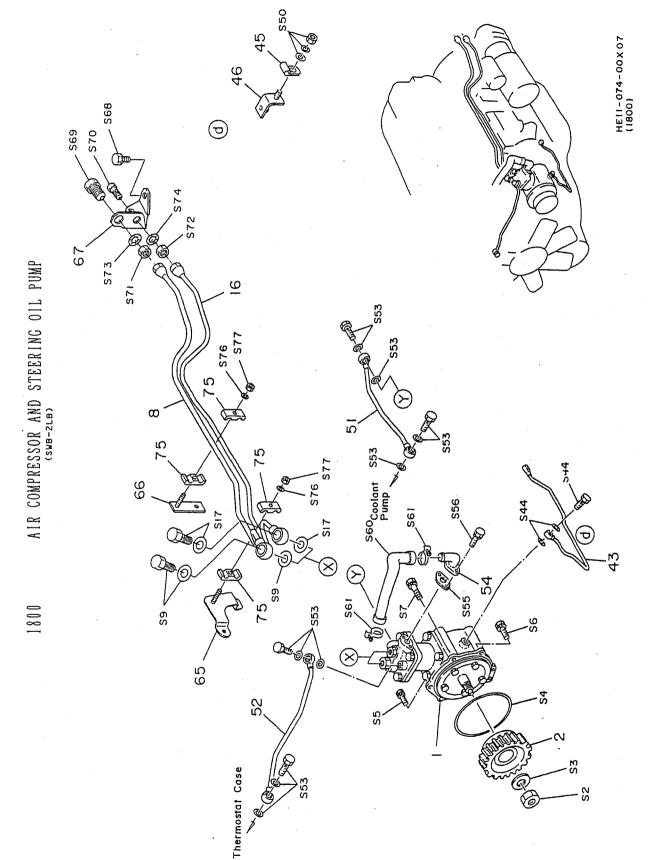

.

)

)

1800-B.

| NO. PART NUM                       | JMBER      | T I T N N U O                          | 1 1                                                                 | REVISION | KEY NO. | PART NUMBER        |                  | н <mark>г</mark> | DESCRIPTION                                       | REVISION |
|------------------------------------|------------|----------------------------------------|---------------------------------------------------------------------|----------|---------|--------------------|------------------|------------------|---------------------------------------------------|----------|
|                                    |            | A B C D E F                            | G H                                                                 | 1461-000 |         |                    |                  | 5                |                                                   | XET.LUVE |
| ЕS90SH<br>ХН80<br>СА90SPH, DLG80EH | ЛЕН        | H070A-NSAB<br>H070A-M0BA<br>H070A-DYAA |                                                                     |          | s 7.    | 9199-08121         | 1<br>            |                  | 80LT<br>#~WF                                      |          |
| 0100<br>B-2LB                      |            | 01                                     |                                                                     |          | å       | 29513-2720         | <br> <br>        |                  | PIPE AIR DELIVERY<br>Nº 175 JI F WYN              |          |
|                                    |            | A B C D F F                            | GI HI                                                               |          |         | 29513-3610         | 1<br>            |                  | PI'PE AIR DELIVERY                                |          |
| 1. (29100-1991                     | (1991)     | · · ·                                  |                                                                     |          | s 9.    | 9019-20114         | <b>F</b><br>1    |                  | 80LT<br>#``#F                                     |          |
| v 02                               | 2          |                                        | (SEE G-NO.                                                          | P11C0421 |         | 9659-20101         | 2 2              |                  | WASHER, SOFT<br>9757, 775                         |          |
| 29100-19                           | 1992       | ₹-<br>1<br>1                           | COMPRESSOR ASSY AIR<br>227°U74 7227°4 IF<br>(SEE G-NO. 1890-1808V)  |          | 16.     | 29512-2751         |                  |                  | PIPE AIR UNLOADER<br>Nº 13 JIP 730-3"             |          |
| (29100-2071)                       | (1702      | 1<br>                                  | COMPRESSOR ASSY, AIR                                                |          |         | 29512-3550         | 1<br>7<br>1<br>1 |                  | PIPE, AIR UNLOADER<br>Nº 17º JIP 70-3"            |          |
| v 02                               | 2          | ,<br>,                                 | G-N0.                                                               | H0700753 | s 17.   | 9019-18156         | -<br>-<br>-      |                  | 80LT<br>#~#F                                      |          |
| (29100-207                         | (272)      | l<br>•                                 | COMPRESSOR ASSY AIR<br>3270 UMB 722749 IF<br>(SEE G-NO. 1890-1808V) |          |         | 9659-18105         |                  |                  | WASHER, SOFT<br>9954, 975                         |          |
| v 02                               | 2<br>2073) | 1<br>                                  | OMPRESSOR                                                           | F20C3280 | 25.     | 29208-1471         | 1<br>7<br>1      |                  | BRACKET SUB ASSY<br>7"55"F 77" 7227"1             |          |
| 2 22 X                             |            | -                                      | 327° UV 7427 7427 1890-1808V)<br>(SEE G-NO. 1890-1808V)             | P11C0416 | s 26-   | 9181-08650         | 1<br>1<br>1      |                  | 80LT<br>#~                                        |          |
| 0-2                                | 2074)      | F<br>                                  | COMPRESSOR ASSY, AIR                                                |          | s 27.   | 9729-12128         | 1<br>T           | · · ·            | CONNECTOR<br>2273                                 |          |
| v 02                               | 2          |                                        | (SEE G-NO.                                                          | P11C0421 | s 28.   | (9729-10138)       | 1<br>7<br>1      |                  | CONNECTOR<br>3273                                 |          |
| 29100-2                            | 2075       | 1                                      | COMPRESSOR ASSY, AIR                                                |          |         | V 01<br>0720-10162 |                  |                  |                                                   |          |
| 13613-1                            | -1461      |                                        | FAR TNJ PUMP DRIVE                                                  |          |         |                    |                  |                  |                                                   |          |
| ·                                  | >          | -                                      | #***、インジ、エクション #0.2.70 +*.5.4                                       |          | s 30.   | 9210-20090         | 1<br>            |                  | NUT, LOCK<br>J'YF, D'YS                           |          |
|                                    | 24105)     | 1<br>                                  | NUT<br>171                                                          |          |         | 9281-20320         | 1                |                  | LOCKWASHER, INTERNAL TOOTH<br>0797954, 152-11 9-2 |          |
| V X<br>9219-24                     | 129        | 1                                      | NUT                                                                 | НИФСТРИЗ | s 31.   | 9210-16080         | 1<br>1<br>1      |                  | NUT, LOCK                                         |          |
| 3. 9001-29                         | -29160     | 1                                      | 575<br>COLLAR                                                       |          |         | 9281-16260         | 1<br>T           |                  | LOCKWASHER, INTERNAL TOOTH<br>0777954,753-11 9-2  |          |
| . 9851                             | -01190     |                                        | 75~<br>0-RING                                                       |          | 35.     | 15492-4810         | 1<br>7<br>1      |                  | HOLDER, CLIP<br>#1.9" 201973                      |          |
| 5 9191-0861                        | 8601       |                                        | 0122"<br>BOLT                                                       |          | s 36.   | 9191-08501         | 1<br>5<br>1<br>1 |                  | 80LT<br>#~8F                                      |          |
| 9191                               | -08401     |                                        | #*/Fr<br>BOLT                                                       |          | 37.     | 15492-1560         | 1<br>            |                  | 40LDER,CLIP<br>#12%,20195                         |          |
| 9181                               | 08450      |                                        | 41% #                                                               |          | s 38.   | 9181-08160         | 1<br>            |                  | 80LT<br>#~10F                                     |          |
| · · · · · · · ·                    |            | · · · · · · · · · · · · · · · · · · ·  | <b>노</b><br>                                                        |          | 40.     | 29286-2580         | l<br>            |                  | BRACKET,AIR PIPE SET<br>2°553F,IP N°77° EYF       |          |
|                                    |            | A B C D E F                            | 6 H                                                                 |          |         |                    | ABCDE            | F G H            |                                                   |          |

|         |                      | O H A N T I T Y    | RE                                                          | REVISION |                    | QUANTITY                                          |                                                   | BENTCIC  |
|---------|----------------------|--------------------|-------------------------------------------------------------|----------|--------------------|---------------------------------------------------|---------------------------------------------------|----------|
| КЕҮ NO. | PART NUMBER          | D E F              | G H DESCRIPTION RE                                          | REF.CODE | ). PART NUMBER     |                                                   | DESCRIPTION                                       | REF.CODE |
| .1.     | 19904-2450           |                    | CLIP SUB ASSY<br>24370 97% 7257%9                           | \$ 55.   | 9001-15246         |                                                   | 645KET<br>2. 2575                                 |          |
| S 42.   | 9200-08070           | 1<br>M<br>1<br>1   | NUT<br>121                                                  | s 56.    | 9191-08202         | 2 2                                               | B0LT<br>市~ルト                                      |          |
|         | 9280-08200           | ;<br>M<br>!<br>!   | LOCKWASHER                                                  | s 60.    | (9002-33813)       | 1<br>                                             | HOSE,AIR<br>R-A,IP                                |          |
| 43.     | 29611-1762           | <del>-</del>       | PIPE OIL<br>Nº 170 3415                                     |          | V 01<br>9002-33813 |                                                   | HOSE,AIR                                          |          |
| .44.    | (9029-10189)<br>v 01 | 1                  | B0LT<br>#~ルト                                                | s 61.    | (9766-03210)       |                                                   | ara, I?<br>CLAMP                                  |          |
|         | 9029-10189           |                    | 80LT<br>#"#1                                                |          | V 02<br>9766-03410 |                                                   |                                                   | H0700865 |
|         | 9659-10105           | - 2 - 2            | WASHER, SOFT                                                |          |                    | J<br>                                             | ٥ <sup>5</sup> .5°                                |          |
| 45.     | (79904-1050)<br>v 01 | F<br>1<br>1        | CLIP SUB ASSY<br>2477° 47° 7257° 4                          | 63.      | 79904-1130         | <br> <br> <br> <br>                               | LIP SUB ASSY                                      |          |
|         | 79904-3210           |                    | CLIP SUB ASSY<br>29970 972 PE27"9                           | S 64.    | 9200-10080         | i<br>•<br>•                                       | 2                                                 |          |
| . 46.   | (15492-3400)         | 1<br>1<br>7<br>    | HOLDER, CLIP                                                |          | 9260-10220         | 1<br>                                             | WASHER, PLAIN<br>79557,76175                      |          |
| 2-273   | 15492-3400           | 1<br>1<br>         | HOLDER,CLIP                                                 |          | 9280-10250         | 1<br>                                             | LOCKWASHER<br>ロックワジシャ                             |          |
| s 50.   | 9200-08070           |                    |                                                             |          | 29286-2451         |                                                   | BRACKET AIR PIPE SET                              |          |
|         | 9260-08180           |                    | WASHER, PLAIN                                               | 66.      | 79901-1300         |                                                   | PLATE SUB ASSY SETTING                            |          |
|         | 9280-08200           |                    |                                                             | 67.      | 29286-2470         | F-<br>1<br>1<br>1                                 | BRACKET AIR PIPE SET                              |          |
| 51.     | 29514-1670           |                    | PIPE, AIR CMPR COOLANT, IN-                                 | S 68.    | 9401-12250         |                                                   | 80LT<br>#~10F                                     |          |
|         |                      |                    | N6470 . IF 307° VYY 2-304.40                                | \$ 69.   | 9729-12128         |                                                   | CONNECTOR                                         |          |
| 52.     | 29515-1630           | <b>F</b>           | PIPE, AIR CMPR COOLANT, OU-<br>TLET                         | s 70.    | 9729-10138         | <del>ر ــــــــــــــــــــــــــــــــــــ</del> | CONNECTOR                                         |          |
|         | 20515-1880           |                    |                                                             | s 71.    | 9210-20090         |                                                   | NUT,LOCK<br>771,072                               | _        |
|         |                      |                    | TLETAIR CMER CUCLANI, UU-<br>10670°, IP 300°, UM9 9-304, 70 | s 72.    | 9210-16080         |                                                   | NUT,LOCK<br>JVP,DV2                               |          |
| s 53.   | 9019-16132           | + +                |                                                             | s 73.    | 9281-20320         |                                                   | LOCKWASHER, INTERNAL TOOTH                        |          |
|         | 9659-16105           | 80<br>80<br>1<br>1 | WASHER, SOFT                                                | S 74.    | 9281-16260         |                                                   | LOCKWASHER, INTERNAL TOOTH<br>OMD7954, 123-11 9-2 |          |
| 54.     | 29112-1070           |                    | ELBOW, SUCTION<br>ILMAN, 90030                              | 75.      | 79904-2450         | 1                                                 | CLIP SUB ASSY<br>2472 \$75~ 7257~y                |          |
|         |                      |                    |                                                             |          |                    |                                                   |                                                   |          |
|         |                      | ABCDEF             | 6 н                                                         |          |                    | ABCDFFF6H                                         | _                                                 |          |

Ì)

 $\bigcirc$ 

| 1800    | AIR COMPRESSOR | ssor | AND      |         |        | RING      | 3 0 I L |             | PUMP       | d.                    | -          |
|---------|----------------|------|----------|---------|--------|-----------|---------|-------------|------------|-----------------------|------------|
| KEY NO. | PART NUMBER    |      | ⊃  <br>σ | <       | ÷<br>z | -         | ΓΥ      |             |            | DESCRIPTION           | REVISION   |
|         |                | A    | 8        | J       | ٥      | ω         | u.      | 5           | Ξ          | VESCAIFLIUM           | REF.CODE   |
| s 76.   | 9280-08200     | I    | ī        | 1       | 1      | ~         |         |             |            | LOCKWASHER<br>ロックフッシャ |            |
| s 77.   | 9201-08070     | 1    | 1        | 1       | I      | 2         |         |             |            | NUT                   |            |
|         |                |      |          |         |        | ~         |         |             |            |                       |            |
|         |                |      |          |         | =      |           |         |             |            |                       |            |
|         |                |      |          |         |        |           |         |             |            |                       |            |
|         |                |      |          |         |        |           |         |             | · <u>·</u> |                       |            |
|         |                |      |          | 11      |        |           |         |             |            |                       |            |
|         |                |      |          |         |        |           |         | •           |            |                       |            |
|         |                |      |          |         |        | <u> </u>  |         | · .         |            |                       |            |
|         | •              |      |          |         |        | . <b></b> |         |             |            |                       |            |
|         |                |      |          |         |        |           |         |             |            |                       |            |
| M2-2    |                |      |          |         |        | <b>-</b>  |         |             |            |                       |            |
| 74      |                |      | · · · -  |         |        |           |         |             |            |                       |            |
|         |                |      |          |         |        |           |         |             |            |                       |            |
|         |                |      |          |         |        |           |         | <del></del> |            |                       | ·          |
|         |                |      |          |         |        |           |         | ······      |            |                       |            |
|         |                |      |          |         |        |           | ··-     |             |            |                       |            |
|         |                | _    |          |         |        |           |         |             |            |                       | - <b>n</b> |
|         |                |      |          |         |        |           |         |             |            |                       |            |
|         |                |      |          |         |        |           |         | <u></u>     |            |                       |            |
|         | -              |      |          |         |        | · · ·     |         |             |            |                       |            |
|         |                |      |          |         |        |           | ·       |             |            |                       |            |
|         |                |      |          | <u></u> |        |           |         |             | - · ·      |                       |            |
|         |                | A    |          | · 🕞     | -      | -<br>-    | -       | - 5         | -<br>-     |                       | • .        |
| (26/50) |                |      |          |         |        | -25-      | T       | 1           | ł          | CAT.NO. 86            | 86772      |
|         |                |      |          |         |        |           |         |             |            |                       |            |