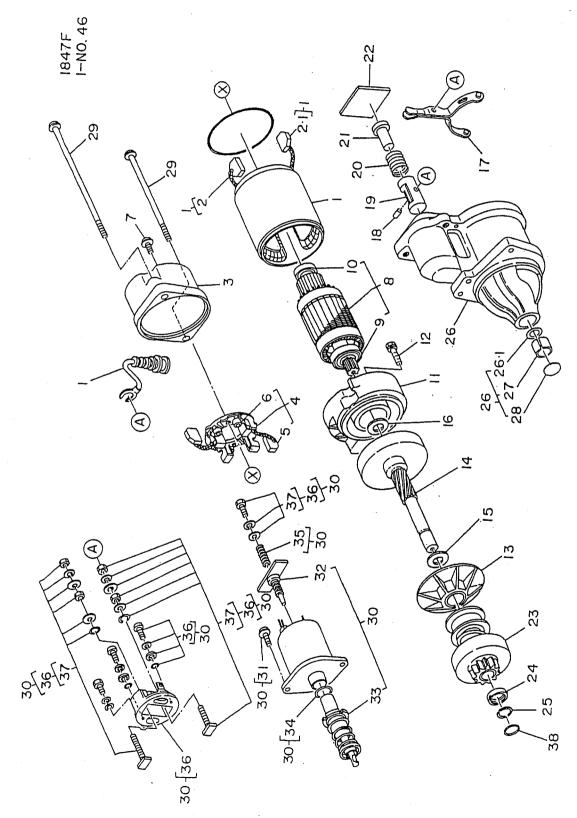

M2-268

 $\bigcirc$ 

CAT.NO. B6772

| )   |                | REVISION    | REF.CODE |               |              | H07CT468 |                                                                                                  |                       | HD7CT468 |            |                      |            |                  |                  |                    |                                              | JL-2 J                                               | ROD.<br>07.5.            |                           |             |                       |            |            |               |                      | <br>  |
|-----|----------------|-------------|----------|---------------|--------------|----------|--------------------------------------------------------------------------------------------------|-----------------------|----------|------------|----------------------|------------|------------------|------------------|--------------------|----------------------------------------------|------------------------------------------------------|--------------------------|---------------------------|-------------|-----------------------|------------|------------|---------------|----------------------|-------|
|     |                | NECCETETTON |          | WASHER, PLAIN | NId          | ר°ט<br>  | L<br>S<br>S<br>S<br>S<br>S<br>S<br>S<br>S<br>S<br>S<br>S<br>S<br>S<br>S<br>S<br>S<br>S<br>S<br>S | L<br>N<br>N<br>N<br>N | 5<br>5   | Fun .      | CLEVIS               | CLEVIS     | CLEVIS<br>50Evis | CLEVIS<br>OUENIS | PLATE, CAUTION ENG | LEVER ASSY, CONTROL<br>UN-DYCE, W.YCCJC - WU | LEVER SUB ASSY ACCEL LINK<br>DN 75 TE27 4,77 TE1-3 7 | BRACKET, ACCEL LINK ROD. | SHAFT,IDLER<br>シャフト、アイト、ラ | NUT         | LOCKWASHER<br>0427757 | SNIHSU8    | NUT        | WASHER, PLAIN | LOCKWASHER<br>D72757 |       |
|     |                |             | н<br>9   |               |              |          |                                                                                                  | -                     |          |            | 1                    |            |                  |                  |                    | 4                                            |                                                      |                          |                           | <u> </u>    | 1                     |            | 1          |               |                      | <br>  |
|     |                | ~           |          |               |              |          |                                                                                                  |                       |          | -          |                      |            |                  | -                |                    | 1                                            | 1                                                    |                          | 1                         | 1           | 1                     | 1          | 1          | <u>, I</u>    | 1                    | <br>} |
|     |                | -           | ш        |               | -            | <u> </u> | -                                                                                                | 1                     | -        | <u> </u>   | <del></del>          | -          |                  |                  | 1                  | 1                                            | ι.                                                   | 1                        | 1                         | 1           | 1                     | 1          | 1          | 1             | 1                    | <br>  |
| . ) |                | ÷-          | 4        |               |              |          | -                                                                                                | 1                     |          | 1          |                      |            | 1                | ι                | 1                  | -                                            |                                                      | ~                        | ~                         | -           | -                     | 2          | ~          | -             | -                    |       |
|     | SYSTEM         | N<br>V      | 5        |               |              |          | -                                                                                                | 1                     |          | 1          | -                    | -          | 1                | 1                | 1                  | I                                            | 1                                                    | 1                        | I                         | 1           | 1                     | 1          | I          | 1             | 1                    | <br>  |
|     | sγs            | D<br>Q      | 8        |               | -            |          | -                                                                                                | 1                     |          | 1          | 1                    | 1          | 1                | 1                | -                  | 1                                            | 1                                                    | 1                        | ı                         | 1           | ı                     | ŀ          | I          | 1             | ı                    | <br>  |
|     |                |             | A        |               |              |          | -                                                                                                | 1                     |          | 1          | -                    | -          | 1                | 1                | 1                  | 1                                            | 1                                                    | 1                        | 1                         | 1           | I                     | I          | I          | I             | 1                    | <br>  |
|     | ENGINE CONTROL | PADT NIMAED |          | 9260-06120    | (9509-01101) | v 02     | 9509-06125                                                                                       | (9509-01101)          | V 02     | 9509-06125 | (9559-06118)<br>v n1 | 9550-06300 | (9559-06118)     | 9550-06300       | 76579-9570         | 78150-3861                                   | 78105-4851                                           | 78117-3580               | 78241-1250                | 9.201-10080 | 9280-10250            | 9867-14105 | 9201-08070 | 9269-08114    | 9280-08200           |       |
|     | 1700           | KEY NO      |          | s 12.         | s 13.        |          |                                                                                                  |                       |          |            | s 15.                |            |                  |                  | 20.                | M2-                                          | 5<br>269                                             | 22.                      | 23.                       | s 24.       |                       | s 25.      | s 26.      |               |                      |       |