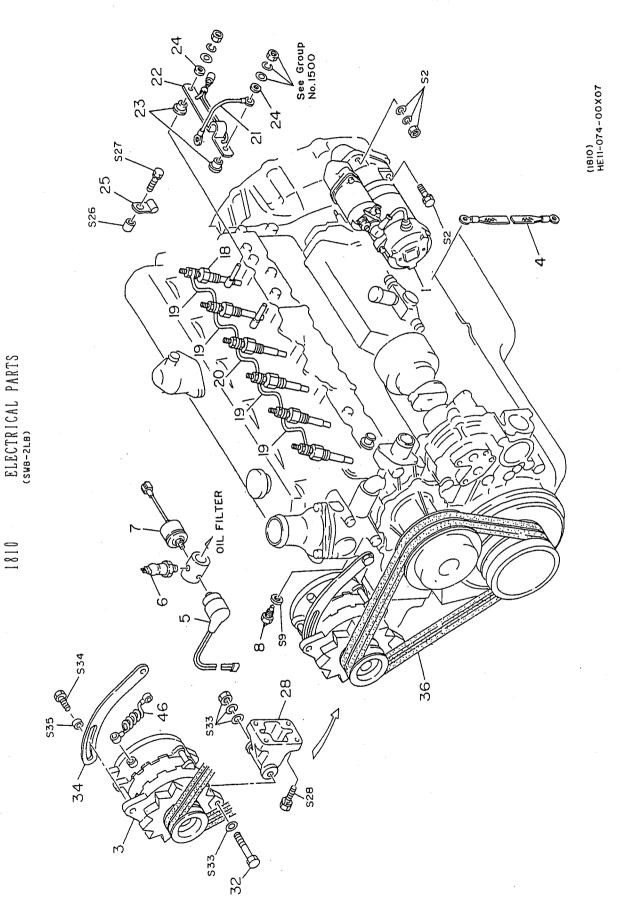

|            |
|         |                |      |          |         |        |           | ·       |             |            |                       |            |
|         |                |      |          | <u></u> |        |           |         |             | - · ·      |                       |            |
|         |                | A    |          | · 🕞     | -      | -<br>-    | -       | - 5         | -<br>-     |                       | • .        |
| (26/50) |                |      |          |         |        | -25-      | T       | 1           | ł          | CAT.NO. 86            | 86772      |
|         |                |      |          |         |        |           |         |             |            |                       |            |









1810-0.

()

|            | REVISION             | 761 - CODE