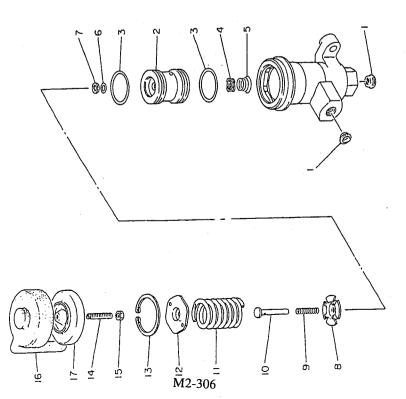

M2-268

 $\bigcirc$ 

CAT.NO. B6772

| )   |                | REVISION    | REF.CODE |               |              | H07CT468 |                                                                                                  |                       | HD7CT468 |            |                      |            |                  |                  |                    |                                              | JL-2 J                                               | ROD.<br>07.5.            |                           |             |                       |            |            |               |                      | <br>  |
|-----|----------------|-------------|----------|---------------|--------------|----------|--------------------------------------------------------------------------------------------------|-----------------------|----------|------------|----------------------|------------|------------------|------------------|--------------------|----------------------------------------------|------------------------------------------------------|--------------------------|---------------------------|-------------|-----------------------|------------|------------|---------------|----------------------|-------|
|     |                | NECCETETTON |          | WASHER, PLAIN | NId          | ר°ט<br>  | L<br>S<br>S<br>S<br>S<br>S<br>S<br>S<br>S<br>S<br>S<br>S<br>S<br>S<br>S<br>S<br>S<br>S<br>S<br>S | L<br>N<br>N<br>N<br>N | 5<br>5   | Fun .      | CLEVIS               | CLEVIS     | CLEVIS<br>50Evis | CLEVIS<br>OUENIS | PLATE, CAUTION ENG | LEVER ASSY, CONTROL<br>UN-DYCE, W.YCCJC - WU | LEVER SUB ASSY ACCEL LINK<br>DN 75 TE27 4,77 TE1-3 7 | BRACKET, ACCEL LINK ROD. | SHAFT,IDLER<br>シャフト、アイト、ラ | NUT         | LOCKWASHER<br>0427757 | SNIHSU8    | NUT        | WASHER, PLAIN | LOCKWASHER<br>D72757 |       |
|     |                |             | н<br>9   |               |              |          |                                                                                                  | -                     |          |            | 1                    |            |                  |                  |                    | 4                                            |                                                      |                          |                           | <u> </u>    | 1                     |            | 1          |               |                      | <br>  |
|     |                | ~           |          |               |              |          |                                                                                                  |                       |          | -          |                      |            |                  | -                |                    | 1                                            | 1                                                    |                          | 1                         | 1           | 1                     | 1          | 1          | <u>, I</u>    | 1                    | <br>} |
|     |                | -           | ш        |               | -            | <u> </u> | -                                                                                                | 1                     | -        | <u> </u>   | <del></del>          | -          |                  |                  | 1                  | 1                                            | ι.                                                   | 1                        | 1                         | 1           | 1                     | 1          | 1          | 1             | 1                    | <br>  |
| . ) |                | ÷-          | 4        |               |              |          | -                                                                                                | 1                     |          | 1          |                      |            | 1                | ι                | 1                  | -                                            |                                                      | ~                        | ~                         | -           | -                     | 2          | ~          | -             | -                    |       |
|     | SYSTEM         | N<br>V      | 5        |               |              |          | -                                                                                                | 1                     |          | 1          | -                    | -          | 1                | 1                | 1                  | I                                            | 1                                                    | 1                        | I                         | 1           | 1                     | 1          | I          | 1             | 1                    | <br>  |
|     | sγs            | D<br>Q      | 8        |               | -            |          | -                                                                                                | 1                     |          | 1          | 1                    | 1          | 1                | 1                | -                  | 1                                            | 1                                                    | 1                        | ı                         | 1           | ı                     | ŀ          | I          | 1             | ı                    | <br>  |
|     |                |             | A        |               |              |          | -                                                                                                | 1                     |          | 1          | -                    | -          | 1                | 1                | 1                  | 1                                            | 1                                                    | 1                        | 1                         | 1           | I                     | I          | I          | I             | 1                    | <br>  |
|     | ENGINE CONTROL | PADT NIMAED |          | 9260-06120    | (9509-01101) | v 02     | 9509-06125                                                                                       | (9509-01101)          | V 02     | 9509-06125 | (9559-06118)<br>v n1 | 9550-06300 | (9559-06118)     | 9550-06300       | 76579-9570         | 78150-3861                                   | 78105-4851                                           | 78117-3580               | 78241-1250                | 9.201-10080 | 9280-10250            | 9867-14105 | 9201-08070 | 9269-08114    | 9280-08200           |       |
|     | 1700           | KEY NO      |          | s 12.         | s 13.        |          |                                                                                                  |                       |          |            | s 15.                |            |                  |                  | 20.                | M2-                                          | 5<br>269                                             | 22.                      | 23.                       | s 24.       |                       | s 25.      | s 26.      |               |                      |       |