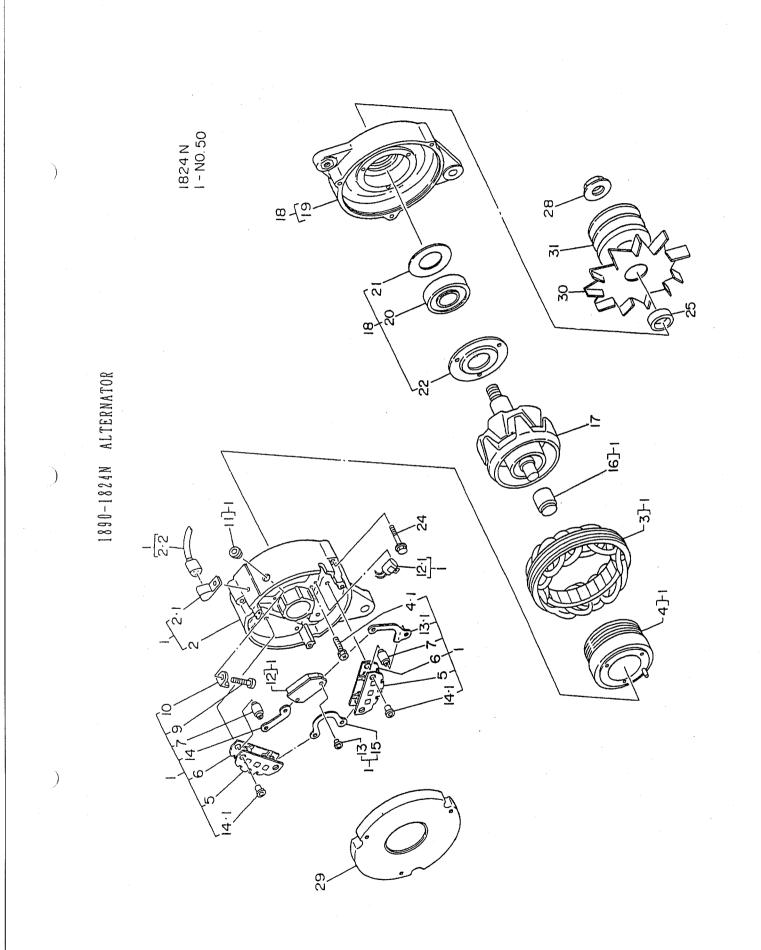

M2-268

 $\bigcirc$ 

CAT.NO. B6772

| )   |                | REVISION    | REF.CODE |               |              | H07CT468 |                                                                                                  |                       | HD7CT468 |            |                      |            |                  |                  |                    |                                              | JL-2 J                                               | ROD.<br>07.5.            |                           |             |                       |            |            |               |                      | <br>  |
|-----|----------------|-------------|----------|---------------|--------------|----------|--------------------------------------------------------------------------------------------------|-----------------------|----------|------------|----------------------|------------|------------------|------------------|--------------------|----------------------------------------------|------------------------------------------------------|--------------------------|---------------------------|-------------|-----------------------|------------|------------|---------------|----------------------|-------|
|     |                | NECCETETTON |          | WASHER, PLAIN | NId          | ר°ט<br>  | L<br>S<br>S<br>S<br>S<br>S<br>S<br>S<br>S<br>S<br>S<br>S<br>S<br>S<br>S<br>S<br>S<br>S<br>S<br>S | L<br>N<br>N<br>N<br>N | 5<br>5   | Fun .      | CLEVIS               | CLEVIS     | CLEVIS<br>50Evis | CLEVIS<br>OUENIS | PLATE, CAUTION ENG | LEVER ASSY, CONTROL<br>UN-DYCE, W.YCCJC - WU | LEVER SUB ASSY ACCEL LINK<br>DN 75 TE27 4,77 TE1-3 7 | BRACKET, ACCEL LINK ROD. | SHAFT,IDLER<br>シャフト、アイト、ラ | NUT         | LOCKWASHER<br>0427757 | SNIHSU8    | NUT        | WASHER, PLAIN | LOCKWASHER<br>D72757 |       |
|     |                |             | н<br>9   |               |              |          |                                                                                                  | -                     |          |            | 1                    |            |                  |                  |                    | 4                                            |                                                      |                          |                           | <u> </u>    | 1                     |            | 1          |               |                      | <br>  |
|     |                | ~           |          |               |              |          |                                                                                                  |                       |          | -          |                      |            |                  | -                |                    | 1                                            | 1                                                    |                          | 1                         | 1           | 1                     | 1          | 1          | <u>, I</u>    | 1                    | <br>} |
|     |                | -           | ш        |               | -            | <u> </u> | -                                                                                                | 1                     | -        | <u> </u>   | <del></del>          | -          |                  |                  | 1                  | 1                                            | ι.                                                   | 1                        | 1                         | 1           | 1                     | 1          | 1          | 1             | 1                    | <br>  |
| . ) |                | ÷-          | 4        |               |              |          | -                                                                                                | 1                     |          | 1          |                      |            | 1                | ι                | 1                  | -                                            |                                                      | ~                        | ~                         | -           | -                     | 2          | ~          | -             | -                    |       |
|     | SYSTEM         | N<br>V      | 5        |               |              |          | -                                                                                                | 1                     |          | 1          | -                    | -          | 1                | 1                | 1                  | I                                            | 1                                                    | 1                        | I                         | 1           | 1                     | 1          | I          | 1             | 1                    | <br>  |
|     | sγs            | D<br>Q      | 8        |               | -            |          | -                                                                                                | 1                     |          | 1          | 1                    | 1          | 1                | 1                | -                  | 1                                            | 1                                                    | 1                        | ı                         | 1           | ı                     | ŀ          | I          | 1             | ı                    | <br>  |
|     |                |             | A        |               |              |          | -                                                                                                | 1                     |          | 1          | -                    | -          | 1                | 1                | 1                  | 1                                            | 1                                                    | 1                        | 1                         | 1           | I                     | I          | I          | I             | 1                    | <br>  |
|     | ENGINE CONTROL | PADT NIMAED |          | 9260-06120    | (9509-01101) | v 02     | 9509-06125                                                                                       | (9509-01101)          | V 02     | 9509-06125 | (9559-06118)<br>v n1 | 9550-06300 | (9559-06118)     | 9550-06300       | 76579-9570         | 78150-3861                                   | 78105-4851                                           | 78117-3580               | 78241-1250                | 9.201-10080 | 9280-10250            | 9867-14105 | 9201-08070 | 9269-08114    | 9280-08200           |       |
|     | 1700           | KEY NO      |          | s 12.         | s 13.        |          |                                                                                                  |                       |          |            | s 15.                |            |                  |                  | 20.                | M2-                                          | 5<br>269                                             | 22.                      | 23.                       | s 24.       |                       | s 25.      | s 26.      |               |                      |       |