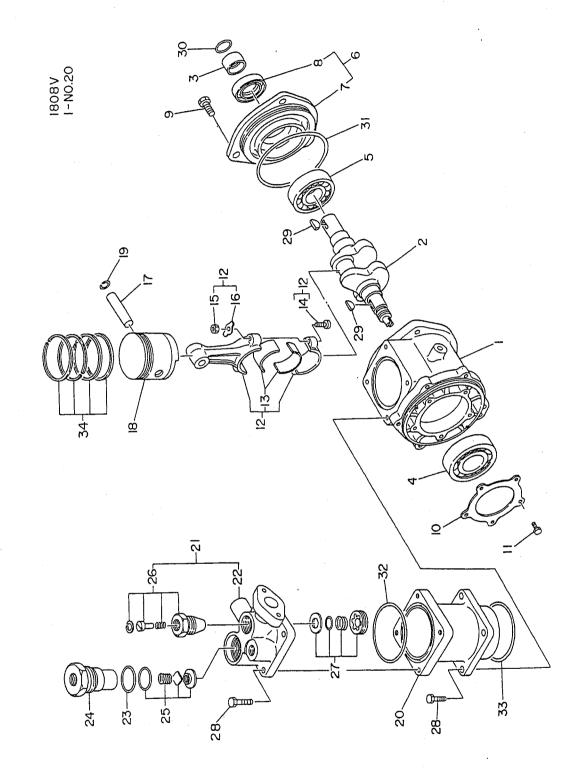

.

)

)

1800-B.

| NO. PART NUM                       | JMBER      | T I T N N U O                          | 1 1                                                                 | REVISION | KEY NO. | PART NUMBER        |                  | н <mark>г</mark> | DESCRIPTION                                       | REVISION |
|------------------------------------|------------|----------------------------------------|---------------------------------------------------------------------|----------|---------|--------------------|------------------|------------------|---------------------------------------------------|----------|
|                                    |            | A B C D E F                            | G H                                                                 | 1461-000 |         |                    |                  | 5                |                                                   | XET.LUVE |
| ЕS90SH<br>ХН80<br>СА90SPH, DLG80EH | ЛЕН        | H070A-NSAB<br>H070A-M0BA<br>H070A-DYAA |                                                                     |          | s 7.    | 9199-08121         | 1<br>            |                  | 80LT<br>#~WF                                      |          |
| 0100<br>B-2LB                      |            | 01                                     |                                                                     |          | å       | 29513-2720         | <br> <br>        |                  | PIPE AIR DELIVERY<br>Nº 175 JI F WYN              |          |
|                                    |            | A B C D F F                            | GI HI                                                               |          |         | 29513-3610         | 1<br>            |                  | PI'PE AIR DELIVERY                                |          |
| 1. (29100-1991                     | (1991)     | · · ·                                  |                                                                     |          | s 9.    | 9019-20114         | <b>F</b><br>1    |                  | 80LT<br>#``#F                                     |          |
| v 02                               | 2          |                                        | (SEE G-NO.                                                          | P11C0421 |         | 9659-20101         | 2 2              |                  | WASHER, SOFT<br>9757, 775                         |          |
| 29100-19                           | 1992       | ₹-<br>1<br>1                           | COMPRESSOR ASSY AIR<br>227°U74 7227°4 IF<br>(SEE G-NO. 1890-1808V)  |          | 16.     | 29512-2751         |                  |                  | PIPE AIR UNLOADER<br>Nº 13 JIP 730-3"             |          |
| (29100-2071)                       | (1702      | 1<br>                                  | COMPRESSOR ASSY, AIR                                                |          |         | 29512-3550         | 1<br>7<br>1<br>1 |                  | PIPE, AIR UNLOADER<br>Nº 17º JIP 70-3"            |          |
| v 02                               | 2          | ,<br>,                                 | G-N0.                                                               | H0700753 | s 17.   | 9019-18156         | -<br>-<br>-      |                  | 80LT<br>#~#F                                      |          |
| (29100-207                         | (272)      | l<br>•                                 | COMPRESSOR ASSY AIR<br>3270 UMB 722749 IF<br>(SEE G-NO. 1890-1808V) |          |         | 9659-18105         |                  |                  | WASHER, SOFT<br>9954, 975                         |          |
| v 02                               | 2<br>2073) | 1<br>                                  | OMPRESSOR                                                           | F20C3280 | 25.     | 29208-1471         | 1<br>7<br>1      |                  | BRACKET SUB ASSY<br>7"55"F 77" 7227"1             |          |
| 2 22 X                             |            | -                                      | 327° UV 7427 7427 1890-1808V)<br>(SEE G-NO. 1890-1808V)             | P11C0416 | s 26-   | 9181-08650         | 1<br>1<br>1      |                  | 80LT<br>#~                                        |          |
| 0-2                                | 2074)      | F<br>                                  | COMPRESSOR ASSY, AIR                                                |          | s 27.   | 9729-12128         | 1<br>T           | · · ·            | CONNECTOR<br>2273                                 |          |
| v 02                               | 2          |                                        | (SEE G-NO.                                                          | P11C0421 | s 28.   | (9729-10138)       | 1<br>7<br>1      |                  | CONNECTOR<br>3273                                 |          |
| 29100-2                            | 2075       | 1                                      | COMPRESSOR ASSY, AIR                                                |          |         | V 01<br>0720-10162 |                  |                  |                                                   |          |
| 13613-1                            | -1461      |                                        | FAR TNJ PUMP DRIVE                                                  |          |         |                    |                  |                  |                                                   |          |
| ·                                  | >          | -                                      | #***、インジ、エクション #0.2.70 +*.5.4                                       |          | s 30.   | 9210-20090         | 1<br>            |                  | NUT, LOCK<br>J'YF, D'YS                           |          |
|                                    | 24105)     | 1<br>                                  | NUT<br>171                                                          |          |         | 9281-20320         | 1                |                  | LOCKWASHER, INTERNAL TOOTH<br>0797954, 152-11 9-2 |          |
| V X<br>9219-24                     | 129        | 1                                      | NUT                                                                 | НИФСТРИЗ | s 31.   | 9210-16080         | 1<br>1<br>1      |                  | NUT, LOCK                                         |          |
| 3. 9001-29                         | -29160     | 1                                      | 575<br>COLLAR                                                       |          |         | 9281-16260         | 1<br>T           |                  | LOCKWASHER, INTERNAL TOOTH<br>0777954,753-11 9-2  |          |
| . 9851                             | -01190     |                                        | 75~<br>0-RING                                                       |          | 35.     | 15492-4810         | 1<br>7<br>1      |                  | HOLDER, CLIP<br>#1.9" 201973                      |          |
| 5 9191-0861                        | 8601       |                                        | 0122"<br>BOLT                                                       |          | s 36.   | 9191-08501         | 1<br>5<br>1<br>1 |                  | 80LT<br>#~8F                                      |          |
| 9191                               | -08401     |                                        | #*/Fr<br>BOLT                                                       |          | 37.     | 15492-1560         | 1<br>            |                  | 40LDER,CLIP<br>#12%,20195                         |          |
| 9181                               | 08450      |                                        | 41% #                                                               |          | s 38.   | 9181-08160         | 1<br>            |                  | 80LT<br>#~10F                                     |          |
| · · · · · · · ·                    |            | · · · · · · · · · · · · · · · · · · ·  | <b>노</b><br>                                                        |          | 40.     | 29286-2580         | l<br>            |                  | BRACKET,AIR PIPE SET<br>2°553F,IP N°77° EYF       |          |
|                                    |            | A B C D E F                            | 6 H                                                                 |          |         |                    | ABCDE            | F G H            |                                                   |          |