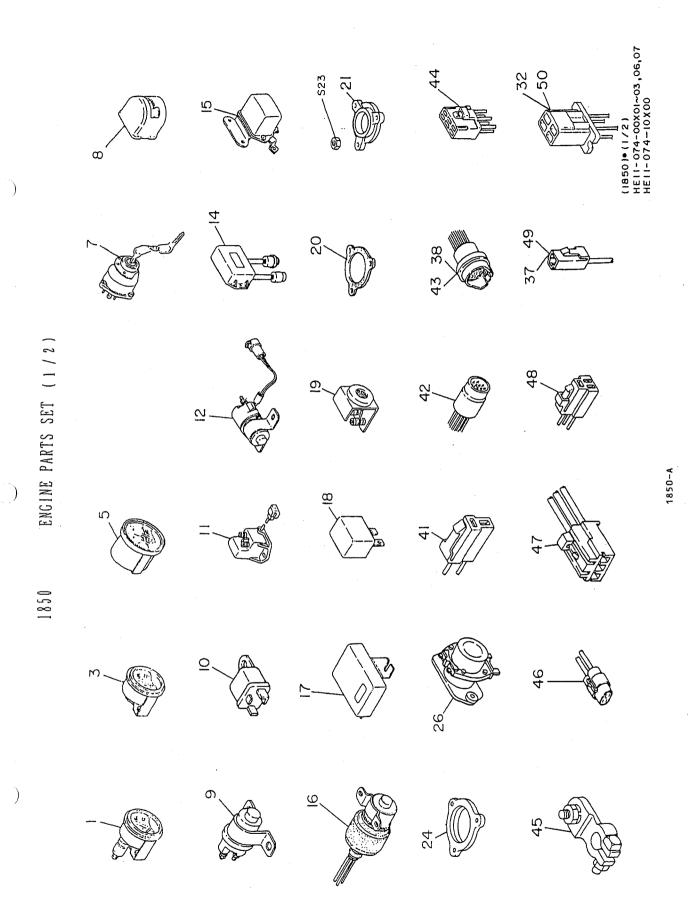

|             |             | A        | 8               | 5     | 6                                                                                                               | ш        |    |          | ×                                 |          |

.



.





 $\bigcirc$ 

)

1850

| 1850                          |                                          | ENGINE PAR           | TS SET                                               |                          |                                                                       |                                        | 1850       | ENGINE PART          | IS SET      |                         |                       |                                                                                                                                                      |                      |
|-------------------------------|------------------------------------------|----------------------|------------------------------------------------------|--------------------------|-----------------------