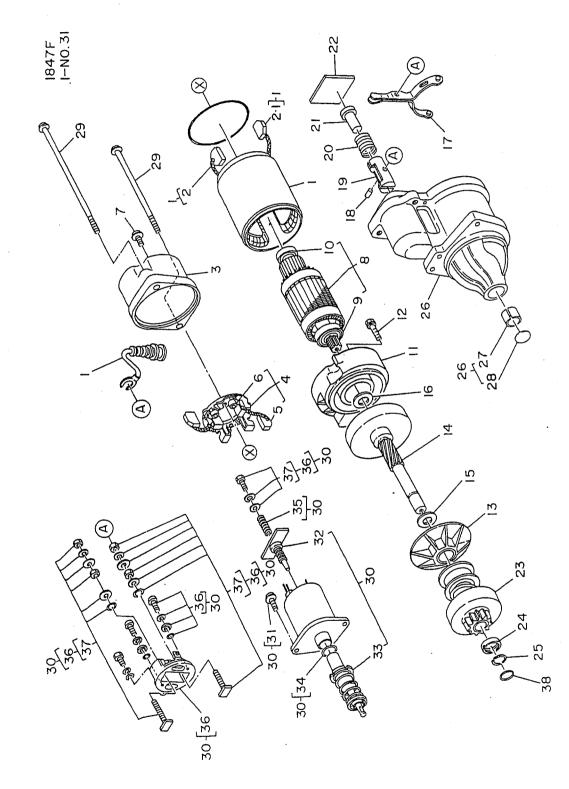

M2-268

 $\bigcirc$ 

CAT.NO. B6772

| )   |                | REVISION    | REF.CODE |               |              | H07CT468 |                                                                                                  |                       | HD7CT468 |            |                      |            |                  |                  |                    |                                              | JL-2 J                                               | ROD.<br>07.5.            |                           |             |                       |            |            |               |                      | <br>  |
|-----|----------------|-------------|----------|---------------|--------------|----------|--------------------------------------------------------------------------------------------------|-----------------------|----------|------------|----------------------|------------|------------------|------------------|--------------------|----------------------------------------------|------------------------------------------------------|--------------------------|---------------------------|-------------|-----------------------|------------|------------|---------------|----------------------|-------|
|     |                | NECCETETTON |          | WASHER, PLAIN | NId          | ר°ט<br>  | L<br>S<br>S<br>S<br>S<br>S<br>S<br>S<br>S<br>S<br>S<br>S<br>S<br>S<br>S<br>S<br>S<br>S<br>S<br>S | L<br>N<br>N<br>N<br>N | 5<br>5   | Fun .      | CLEVIS               | CLEVIS     | CLEVIS<br>50Evis | CLEVIS<br>OUENIS | PLATE, CAUTION ENG | LEVER ASSY, CONTROL<br>UN-DYCE, W.YCCJC - WU | LEVER SUB ASSY ACCEL LINK<br>DN 75 TE27 4,77 TE1-3 7 | BRACKET, ACCEL LINK ROD. | SHAFT,IDLER<br>シャフト、アイト、ラ | NUT         | LOCKWASHER<br>0427757 | SNIHSU8    | NUT        | WASHER, PLAIN | LOCKWASHER<br>D72757 |       |
|     |                |             | н<br>9   |               |              |          |                                                                                                  | -                     |          |            | 1                    |            |                  |                  |                    | 4                                            |                                                      |                          |                           | <u> </u>    | 1                     |            | 1          |               |                      | <br>  |
|     |                | ~           |          |               |              |          |                                                                                                  |                       |          | -          |                      |            |                  | -                |                    | 1                                            | 1                                                    |                          | 1                         | 1           | 1                     | 1          | 1          | <u>, I</u>    | 1                    | <br>} |
|     |                | -           | ш        |               | -            | <u> </u> | -                                                                                                | 1                     | -        | <u> </u>   | <del></del>          | -          |                  |                  | 1                  | 1                                            | ι.                                                   | 1                        | 1                         | 1           | 1                     | 1          | 1          | 1             | 1                    | <br>  |
| . ) |                | ÷-          | 4        |               |              |          | -                                                                                                | 1                     |          | 1          |                      |            | 1                | ι                | 1                  | -                                            |                                                      | ~                        | ~                         | -           | -                     | 2          | ~          | -             | -                    |       |
|     | SYSTEM         | N<br>V      | 5        |               |              |          | -                                                                                                | 1                     |          | 1          | -                    | -          | 1                | 1                | 1                  | I                                            | 1                                                    | 1                        | I                         | 1           | 1                     | 1          | I          | 1             | 1                    | <br>  |
|     | sγs            | D<br>Q      | 8        |               | -            |          | -                                                                                                | 1                     |          | 1          | 1                    | 1          | 1                | 1                | -                  | 1                                            | 1                                                    | 1                        | ı                         | 1           | ı                     | ŀ          | I          | 1             | ı                    | <br>  |
|     |                |             | A        |               |              |          | -                                                                                                | 1                     |          | 1          | -                    | -          | 1                | 1                | 1                  | 1                                            | 1                                                    | 1                        | 1                         | 1           | I                     | I          | I          | I             | 1                    | <br>  |
|     | ENGINE CONTROL | PADT NIMAED |          | 9260-06120    | (9509-01101) | v 02     | 9509-06125                                                                                       | (9509-01101)          | V 02     | 9509-06125 | (9559-06118)<br>v n1 | 9550-06300 | (9559-06118)     | 9550-06300       | 76579-9570         | 78150-3861                                   | 78105-4851                                           | 78117-3580               | 78241-1250                | 9.201-10080 | 9280-10250            | 9867-14105 | 9201-08070 | 9269-08114    | 9280-08200           |       |
|     | 1700           | KEY NO      |          | s 12.         | s 13.        |          |                                                                                                  |                       |          |            | s 15.                |            |                  |                  | 20.                | M2-                                          | 5<br>269                                             | 22.                      | 23.                       | s 24.       |                       | s 25.      | s 26.      |               |                      |       |