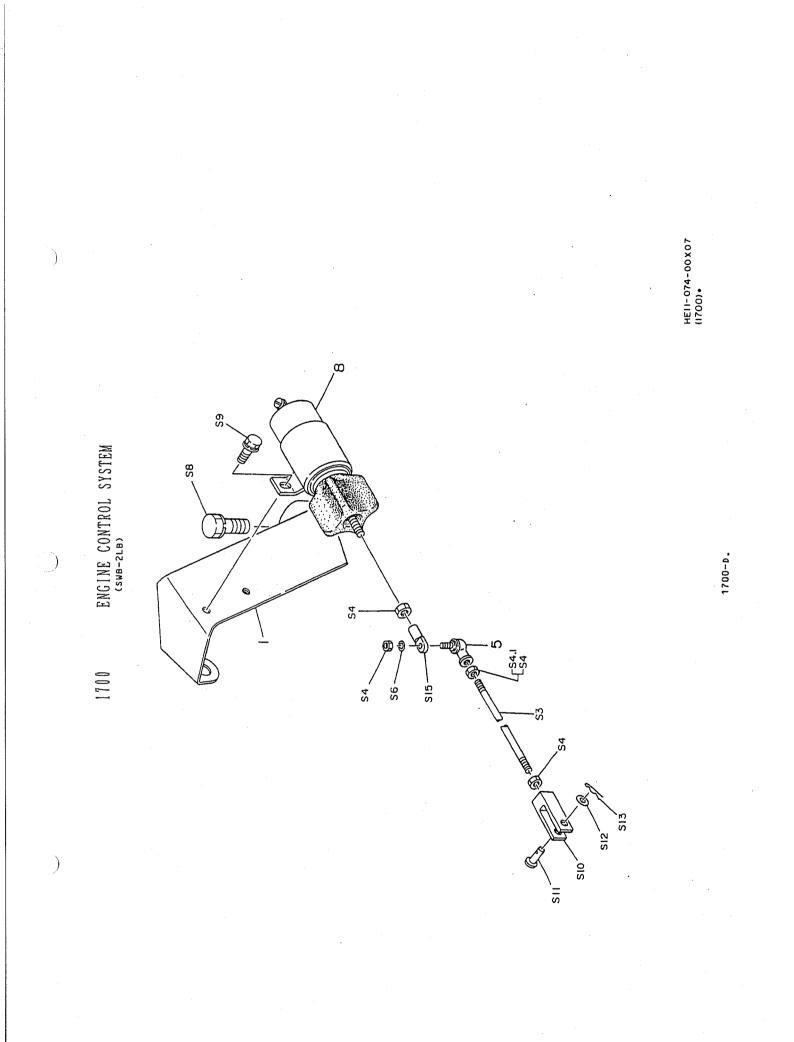

REF.CODE W04D1287 W04D1287 REVISION W04D1287 W0401287 W0401287 JOINT ASSY LINK ROD JOINT ASSY, LINK ROD D. afor Feod. U. Yoo Dyr. JOINT ASSY, LINK ROD D" 3101 PE00", 4,400 D" 4" JOINT ASSY, LINK ROD 5"3425 7225"4, 429 075" JOINT ASSY, LINK ROD D" 3124 7227"4, 429 074" JOINT ASSY, LINK ROD 5" 3424 7t57"4, 450 094" DESCRIPTION SOLENOID ASSY SOLENOID ASSY VUJ11. Pt27.9 LEVER, STOP LOCKWASHER PIN, CLEVIS CLEVIS SVE X 80LT #"%F 80L7 #^.16.F 80 L T #~ 16 F 101 121 101 125 н x v 9 ī m ~ 1 2 ц. Ш u. m -1 I 1 ı ٢ --1 N ~ -69-GUANTIT m ш 1 ~ ~ 2 --1 1 1 <del>...</del> -N ۵ č I 1 -~ 2 -0 \_ <u>-</u> 1 I 1 ~ I. 1 ENGINE C. TROL SYSTEM с U м Û 1 I -ī 1 --1 ī 2 -8 8 m ------ĩ 1 1 I , ٢ 1 1 I 4 t -۲ A m ı I 2 -~ 1 PART NUMBER (78250-1050) (78250-1020) (78250-1020) 9200-06050 9209-10128 78250~1050 78250-1510 78250-1510 9551-06200 9511-06170 27680-1180 9401-12300 9191-06202 9280-06150 9181-08200 22348-1380 27680-1021 (追加部品) v 05 V 01 × > × > (197) . ON 4.1 ŝ. ۲. 8. 8. 4. <u>و</u>. ۰. 11. 1700 S 10. KΕΥ s s s s ŝ ŝ W04D1287 REF.CODE W04D1287 W0401287 W0401287 REVISION CAT.NO. B6772 DESCRIPTION BRACKET SOLENOID 7"∋5″) / JUJ1 F BRACKET, SOLENOID 7"55"F, VU/1F" BRACKET,SOLENOID 7.5595, JU/15 BRACKET,SOLENOID 7"5595,JUJ75" BRACKET, SOLENOID 7" 35" 4, VU/41" BRACKET, SOLENOID 7" 57% F, VU/1F BRACKET, SOLENOID 7"55"1, JUJ71 ROD LINK ROD LINK ROD LINK CCU, JCD ROD, LINK ROD LINK ROD LINK ROD LINK ROD LINK 80L7 #°16 h 80LT #`ILF 80L7 #~117 101 101 Ŧ Ξ I υ v 5 1 ŧ ı r t ı ~ -1 1 1 4 <u>.</u> u. u. <del>.</del> 1 1 ſ 1 --1 ı 1 4 -68-ພ ω ш Ŧ 1 1 Т -1 4 1 ı •-r r ı. 1 ı. GUANT H070A-MSAB H070A-M08A H070A-T07AA H070A-T07B H070A-T07B H070C-T022A H070C-T022A H070C-T022A ۵ A B C D m -÷ 4 ۵ ÷ i 1 1 1 ī 1 ENGINE CONTROL SYSTEM υ 5 1 1 1 ÷ t 1 4 ï -1 1 8 æ + ı ł 1 2 1 1 Ŧ 1 1 T ~ ŧ 1 4 ¥ A 4 1 1 Į 1 -I 1 1 t 1 ÷-, ı. 1 ı 1 t (9560-30220) (9560-30280) PART NUMBER (9560-30110) (9560-30110) (9200-06050) NE S905H DC A900 DC A900 DC A900 S F 0100 S F 0100 NE S905HE DC A905HE 9562-30110 9562-30220 9562-30110 9562-30280 27691-1430 27691-1810 27691-1860 9181-08160 9181-08160 9181-08250 27691-1130 27691-1112 27691-1430 27691-1760 × > × > × > × > (26/50) KEY NO. -4. ň 1700 ~ s < ອບວພະ ບ s

M2-268

 $\bigcirc$ 

CAT.NO. B6772

| )   |                | REVISION    | REF.CODE |               |              | H07CT468 |                                                                                                  |                       | HD7CT468 |            |                      |            |                  |                  |                    |                                              | JL-2 J                                               | ROD.<br>07.5.            |                           |             |                       |            |            |               |                      | <br>  |
|-----|----------------|-------------|----------|---------------|--------------|----------|--------------------------------------------------------------------------------------------------|-----------------------|----------|------------|----------------------|------------|------------------|------------------|--------------------|----------------------------------------------|------------------------------------------------------|--------------------------|---------------------------|-------------|-----------------------|------------|------------|---------------|----------------------|-------|
|     |                | NECCETETTON |          | WASHER, PLAIN | NId          | ר°ט<br>  | L<br>S<br>S<br>S<br>S<br>S<br>S<br>S<br>S<br>S<br>S<br>S<br>S<br>S<br>S<br>S<br>S<br>S<br>S<br>S | L<br>N<br>N<br>N<br>N | 5<br>5   | Fun .      | CLEVIS               | CLEVIS     | CLEVIS<br>50Evis | CLEVIS<br>OUENIS | PLATE, CAUTION ENG | LEVER ASSY, CONTROL<br>UN-DYCE, W.YCCJC - WU | LEVER SUB ASSY ACCEL LINK<br>DN 75 TE27 4,77 TE1-3 7 | BRACKET, ACCEL LINK ROD. | SHAFT,IDLER<br>シャフト、アイト、ラ | NUT         | LOCKWASHER<br>0427757 | SNIHSU8    | NUT        | WASHER, PLAIN | LOCKWASHER<br>D72757 |       |
|     |                |             | н<br>9   |               |              |          |                                                                                                  | -                     |          |            | 1                    |            |                  |                  |                    | 4                                            |                                                      |                          |                           | <u> </u>    | 1                     |            | 1          |               |                      | <br>  |
|     |                | ~           |          |               |              |          |                                                                                                  |                       |          | -          |                      |            |                  | -                |                    | 1                                            | 1                                                    |                          | 1                         | 1           | 1                     | 1          | 1          | <u>, I</u>    | 1                    | <br>} |
|     |                | -           | ш        |               | -            | <u> </u> | -                                                                                                | 1                     | -        | <u> </u>   | <del></del>          | -          |                  |                  | 1                  | 1                                            | ι.                                                   | 1                        | 1                         | 1           | 1                     | 1          | 1          | 1             | 1                    | <br>  |
| . ) |                | ÷-          | 4        |               |              |          | -                                                                                                | 1                     |          | 1          |                      |            | 1                | ι                | 1                  | -                                            |                                                      | ~                        | ~                         | -           | -                     | 2          | ~          | -             | -                    |       |
|     | SYSTEM         | N<br>V      | 5        |               |              |          | -                                                                                                | 1                     |          | 1          | -                    | -          | 1                | 1                | 1                  | I                                            | 1                                                    | 1                        | I                         | 1           | 1                     | 1          | I          | 1             | 1                    | <br>  |
|     | sγs            | D<br>Q      | 8        |               | -            |          | -                                                                                                | 1                     |          | 1          | 1                    | 1          | 1                | 1                | -                  | 1                                            | 1                                                    | 1                        | ı                         | 1           | ı                     | ŀ          | I          | 1             | ı                    | <br>  |
|     |                |             | A        |               |              |          | -                                                                                                | 1                     |          | 1          | -                    | -          | 1                | 1                | 1                  | 1                                            | 1                                                    | 1                        | 1                         | 1           | I                     | I          | I          | I             | 1                    | <br>  |
|     | ENGINE CONTROL | PADT NIMAED |          | 9260-06120    | (9509-01101) | v 02     | 9509-06125                                                                                       | (9509-01101)          | V 02     | 9509-06125 | (9559-06118)<br>v n1 | 9550-06300 | (9559-06118)     | 9550-06300       | 76579-9570         | 78150-3861                                   | 78105-4851                                           | 78117-3580               | 78241-1250                | 9.201-10080 | 9280-10250            | 9867-14105 | 9201-08070 | 9269-08114    | 9280-08200           |       |
|     | 1700           | KEY NO      |          | s 12.         | s 13.        |          |                                                                                                  |                       |          |            | s 15.                |            |                  |                  | 20.                | M2-                                          | 5<br>269                                             | 22.                      | 23.                       | s 24.       |                       | s 25.      | s 26.      |               |                      |       |