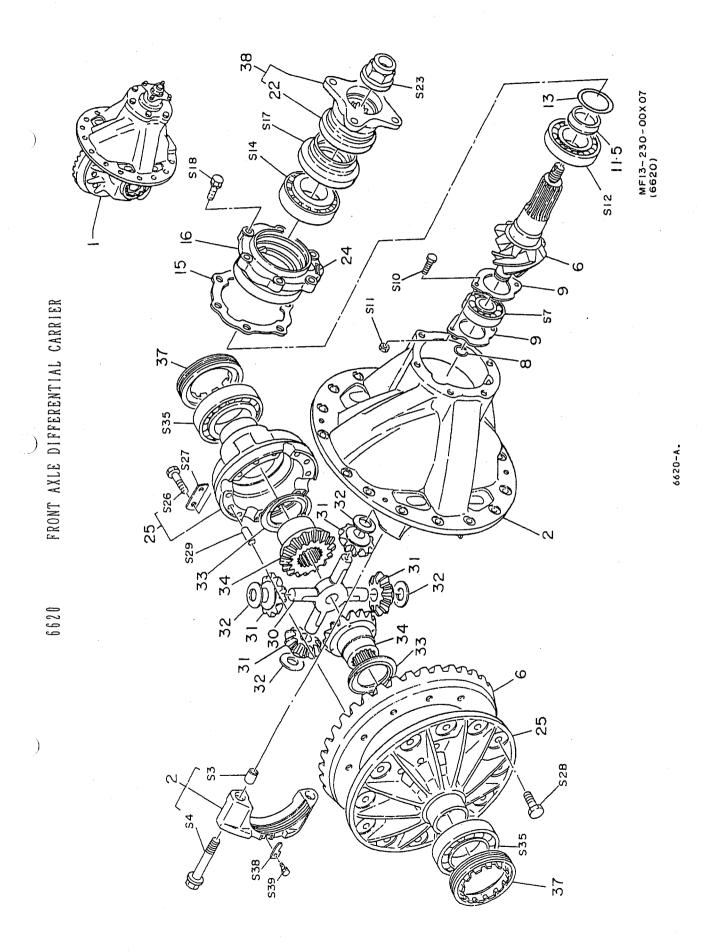

| Ð        |                   |                       | ····       |                      |              |                       |        | -      | 1          |
|          |               | - T      | 10                | 10                    | 2          | 2                    | 2            | ~                     |        | - 4    | ł          |
|          | PART NUMBER - |          | 9011-08120        | 9280-08200            | 9209-22104 | 9280-22560           | 9011-08350   | 9280-08200            |        | _ [    |            |
|          | KEY NO.       |          | S 74.             | s 75.                 | s 80.      | S 81.                | s 82.        | S 83.                 | M2-316 |        | (26/30)    |

 $\left( \begin{array}{c} \\ \\ \end{array} \right)$ 

•



| KEY NO.<br>A SWB-2LB<br>A SWB-2LB<br>C<br>C<br>C<br>C<br>C<br>C<br>C<br>C<br>C<br>C<br>C<br>C<br>C |            | QUANTI'Y      |                                                          | BEVISION    |                  |             | >        |                                                                |          |
|----------------------------------------------------------------------------------------------------|------------|---------------|----------------------------------------------------------|-------------|------------------|-------------|----------|----------------------------------------------------------------|----------|
| SWB-2<br>SWB-2<br>3.<br>7.<br>7.<br>7.<br>7.<br>7.<br>7.<br>7.<br>7.<br>7.<br>7.<br>7.<br>7.<br>7. |            |               | NCCCDIDIION