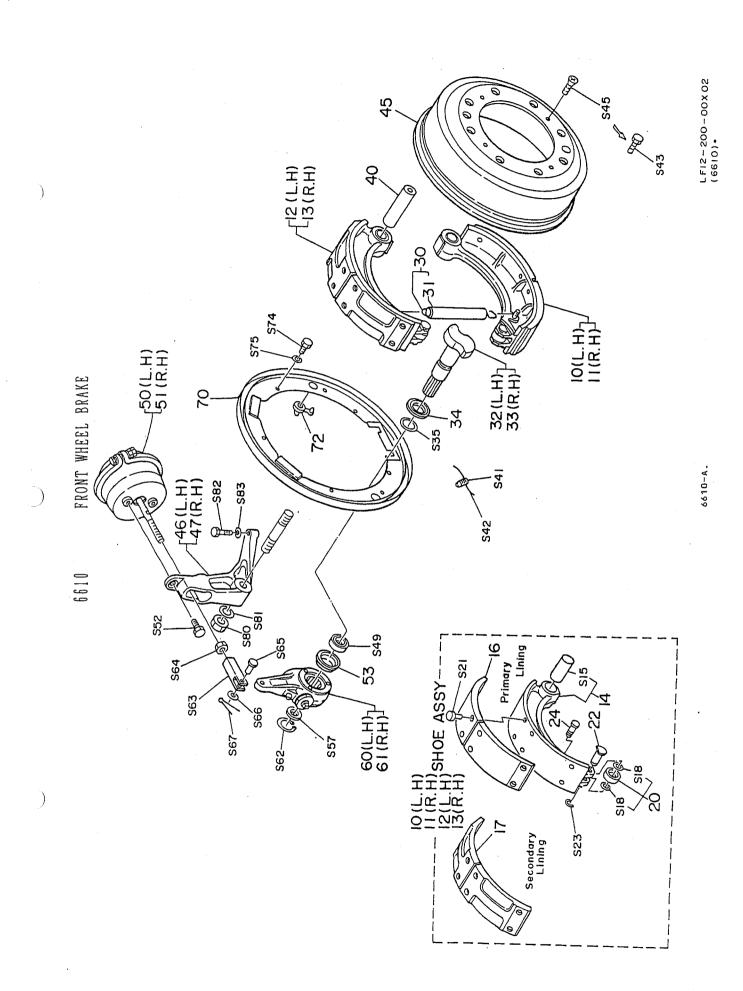

|           |                                              |             |                                         |                                                 |           |
| (26/50)      | -                | -111-                                   | CAT.NO. B6                                   | 6772      | (79/97)                                      |             | A B C D E F G H                         |                                                 |           |
|              |                  |                                         |                                              |           |                                              |             | -112-                                   | CAT.NO. B                                       | 86772     |



| Multiple         Numerical         A         B         C         0         F         F         F         F         F         F         F         F         F         F         F         F         F         F         F         F         F         F         F         F         F         F         F         F         F         F         F         F         F         F         F         F         F         F         F         F         F         F         F         F         F         F         F         F         F         F         F         F         F         F         F         F         F         F         F         F         F         F         F         F         F         F         F         F         F         F         F         F         F         F         F         F         F