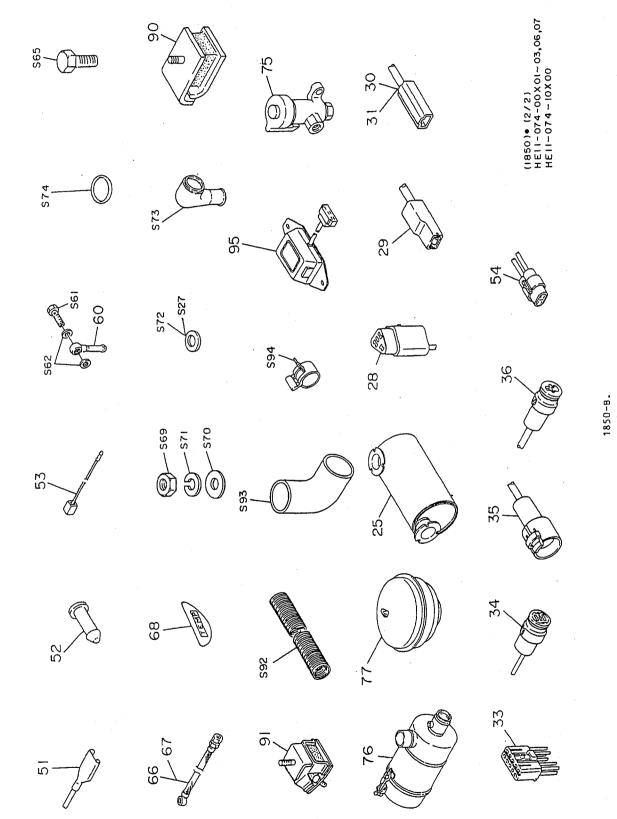

|             |             | A        | 8               | 5     | 6                                                                                                               | ш        |    |          | ×                                 |          |

.



.





 $\bigcirc$ 

)

1850

| 1850                          |                                          | ENGINE PAR           | TS SET                                               |                          |                                                                       |                                        | 1850       | ENGINE PART          | IS SET      |                         |                       |                                                                                                                                                      |                      |
|-------------------------------|------------------------------------------|----------------------|------------------------------------------------------|--------------------------|-------------------------