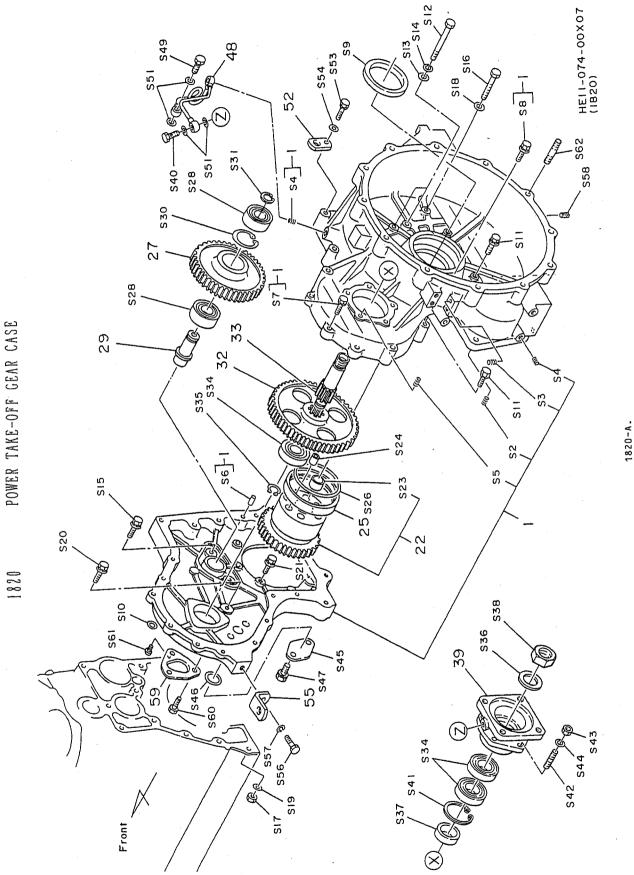

| 80LT<br>#*\UF                        |                      |         |             |             |              |           |                                                | - 1 Januar Ja         |
|         |              | A B C D E F G H                              | [                                    |                      |         |             | A B 0       | C D E        | F G H     |                                                |                       |
|         |              |                                              |                                      |                      |         |             | -           |              | _         |                                                |                       |

Ì

)



 $\bigcirc$ 

| EY NO.              | PART NUMBER       | A B C D E F                                                                                 | Х<br>6 H                                                                                         | ESCRIPTION                            | REVISION<br>REF.CODE | KEY ND. | PART NUMBER |                              | DESCRIPTION                                                      | REVISION  |
|---------------------|-------------------|---------------------------------------------------------------------------------------------|--------------------------------------------------------------------------------------------------|---------------------------------------|----------------------|---------|-------------|---------------------------