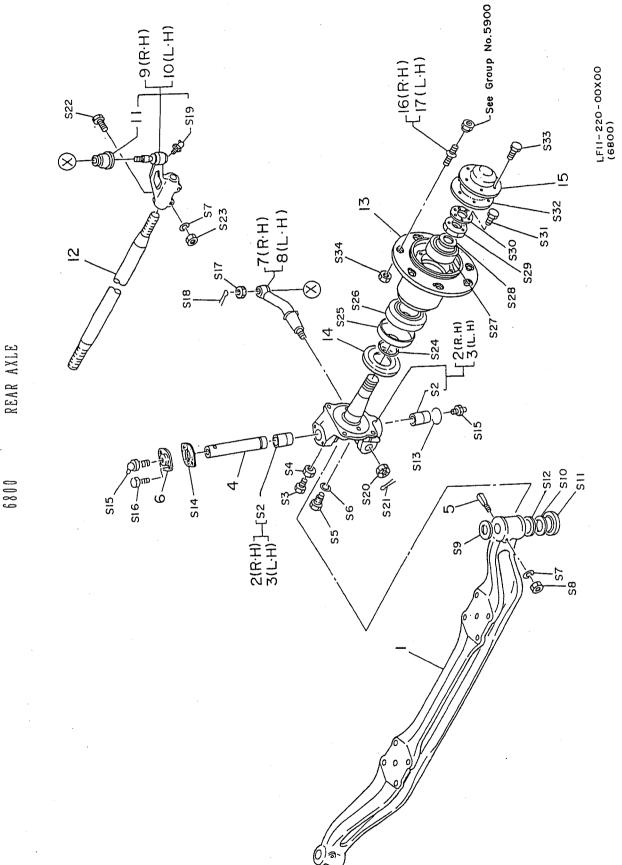

| 9871-04123          | 47802-1140         | 47945-1050 | 47803-1070              | 47837-1020  | 9019-10212 | 9209-10181 | 9003-12240 | 9003-22109 | 9005-39141 |   | (2)     |
|   | 00-0600         | KEY NO.                         | 200                    | ASSY.      | · -              |                  | 2.                  | . r                | . 4 .      | 5.                      | 6.          | 7.         | æ          | 9.         | 10.        | 11.        |   | (26/50) |
|   |                 | 6690-6606T CHAMBER, WHEEL BRAKE |                        |            |                  |                  |                     | Tanaa              | 1-NO.21    |                         |             |            |            |            |            |            |   |         |

М



6800-A.

| PART NUMBER  |                                         | G H DESCRIPTION