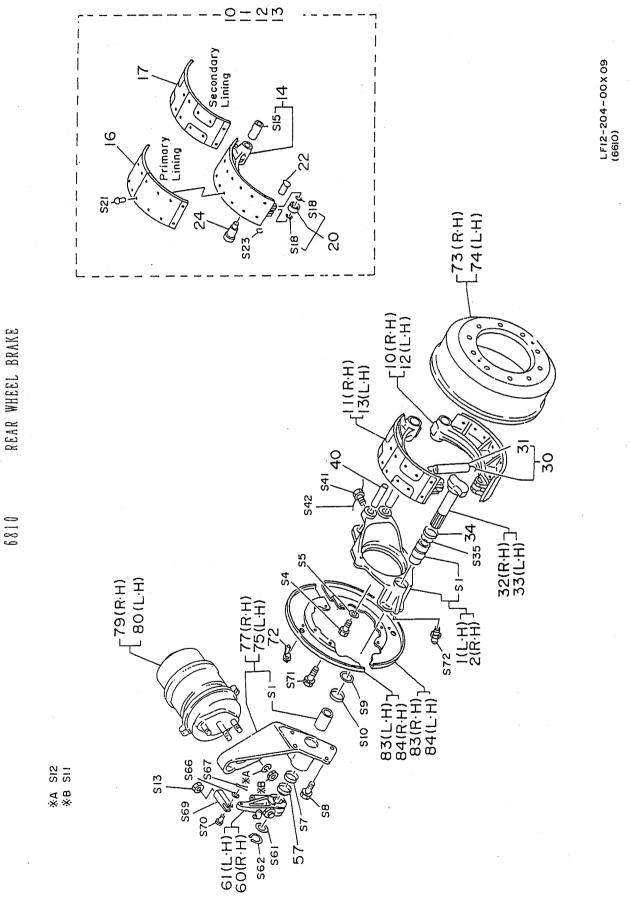

|                      |                                            |                        |                                            |                        |             |            |            | M:              | 2-32<br>č        |                   |            |              |      |      |            |   |                  | (26750) |
| 6800      | 2            | - 1      | S 24            | s 25                |                      | s 26.                                      |                        | s 27.                                      |                        | s 28        | S 29       | s 30.      | s 31.           | s 32             | S 33              | s 34.      |              |      |      |            |   |                  | 0)      |

.

. .



)

M2-325

6810-A.

REAR WHEEL BRAKE

REVISION REF.CODE CAT.NO. B6772 ROLLER SET, AIR BRAKE SHO-E,1,4,0/S D-5 EUF,17 7"b-# 51-,1.4 OS ROLLER SET.AIR BRAKE SHO-E.2.8 0/S 0-5 EVF,IF 7"L-# 51-,2.8 05 ROLLER SET, AIR BRAKE SHO-E,4.0 0/S 0-5 E7,17 7"b-+ 52-,4.0 05 ROLLER ASSY,AIR BRAKE SH-OE D-5 7000,IT 700-4 21-PIN,AIR BRAKE SHOE ROLLER E'J,IP 7"U-# 51- 0-5 PIN.SHOE RETRACTING SPG E D. DI UNEDFIDD" X7°400" PIN, SHOE RETRACTING SPG E°2, 21- 14577420 270420 PIN, SHOE RETRACTING SPG E°2, 21- 41-307420° 270° 420° PIN, SHOE RETRACTING SPG to 2, 21- 41327120" X70420" LINING, BRAKE SHOE (1.00 os NBK) 54220", 2"U-+ 51-, £323" y LINING, BRAKE SHOE (STD 57=20°, 7°U-† 51-, thog~y LINING, BRAKE SHOE (0.50 OS NBK) 57220", 7" L-+ 31-, thug" LINING, BRAKE SHOE ( 1.50 OS NBK) 54220", 2"L-4 51-, 2023" y LINI