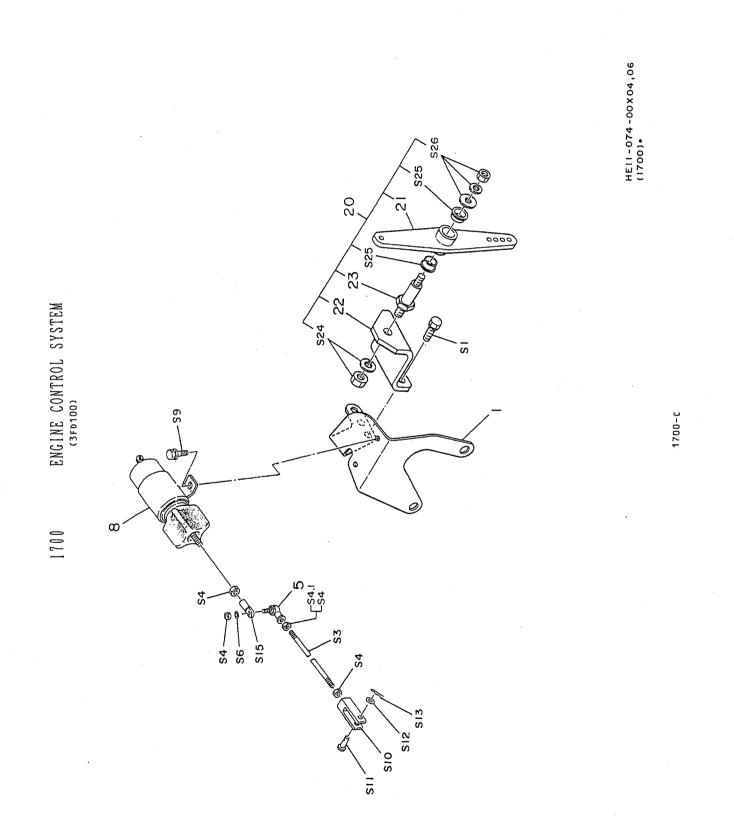

M2-268

 $\bigcirc$ 

CAT.NO. B6772

| )   |                | REVISION    | REF.CODE |               |              | H07CT468 |                                                                                                  |                       | HD7CT468 |            |                      |            |                  |                  |                    |                                              | JL-2 J                                               | ROD.<br>07.5.            |                           |             |                       |            |            |               |                      | <br>  |
|-----|----------------|-------------|----------|---------------|--------------|----------|--------------------------------------------------------------------------------------------------|-----------------------|----------|------------|----------------------|------------|------------------|------------------|--------------------|----------------------------------------------|------------------------------------------------------|--------------------------|---------------------------|-------------|-----------------------|------------|------------|---------------|----------------------|-------|
|     |                | NECCETETTON |          | WASHER, PLAIN | NId          | ר°ט<br>  | L<br>S<br>S<br>S<br>S<br>S<br>S<br>S<br>S<br>S<br>S<br>S<br>S<br>S<br>S<br>S<br>S<br>S<br>S<br>S | L<br>N<br>N<br>N<br>N | 5<br>5   | Fun .      | CLEVIS               | CLEVIS     | CLEVIS<br>50Evis | CLEVIS<br>OUENIS | PLATE, CAUTION ENG | LEVER ASSY, CONTROL<br>UN-DYCE, W.YCCJC - WU | LEVER SUB ASSY ACCEL LINK<br>DN 75 TE27 4,77 TE1-3 7 | BRACKET, ACCEL LINK ROD. | SHAFT,IDLER<br>シャフト、アイト、ラ | NUT         | LOCKWASHER<br>0427757 | SNIHSU8    | NUT        | WASHER, PLAIN | LOCKWASHER<br>D72757 |       |
|     |                |             | н<br>9   |               |              |          |                                                                                                  | -                     |          |            | 1                    |            |                  |                  |                    | 4                                            |                                                      |                          |                           | <u> </u>    | 1                     |            | 1          |               |                      | <br>  |
|     |                | ~           |          |               |              |          |                                                                                                  |                       |          | -          |                      |            |                  | -                |                    | 1                                            | 1                                                    |                          | 1                         | 1           | 1                     | 1          | 1          | <u>, I</u>    | 1                    | <br>} |
|     |                | -           | ш        |               | -            | <u> </u> | -                                                                                                | 1                     | -        | <u> </u>   | <del></del>          | -          |                  |                  | 1                  | 1                                            | ι.                                                   | 1                        | 1                         | 1           | 1                     | 1          | 1          | 1             | 1                    | <br>  |
| . ) |                | ÷-          | 4        |               |              |          | -                                                                                                | 1                     |          | 1          |                      |            | 1                | ι                | 1                  | -                                            |                                                      | ~                        | ~                         | -           | -                     | 2          | ~          | -             | -                    |       |
|     | SYSTEM         | N<br>V      | 5        |               |              |          | -                                                                                                | 1                     |          | 1          | -                    | -          | 1                | 1                | 1                  | I                                            | 1                                                    | 1                        | I                         | 1           | 1                     | 1          | I          | 1             | 1                    | <br>  |
|     | sγs            | D<br>Q      | 8        |               | -            |          | -                                                                                                | 1                     |          | 1          | 1                    | 1          | 1                | 1                | -                  | 1                                            | 1                                                    | 1                        | ı                         | 1           | ı                     | ŀ          | I          | 1             | ı                    | <br>  |
|     |                |             | A        |               |              |          | -                                                                                                | 1                     |          | 1          | -                    | -          | 1                | 1                | 1                  | 1                                            | 1                                                    | 1                        | 1                         | 1           | I                     | I          | I          | I             | 1                    | <br>  |
|     | ENGINE CONTROL | PADT NIMAED |          | 9260-06120    | (9509-01101) | v 02     | 9509-06125                                                                                       | (9509-01101)          | V 02     | 9509-06125 | (9559-06118)<br>v n1 | 9550-06300 | (9559-06118)     | 9550-06300       | 76579-9570         | 78150-3861                                   | 78105-4851                                           | 78117-3580               | 78241-1250                | 9.201-10080 | 9280-10250            | 9867-14105 | 9201-08070 | 9269-08114    | 9280-08200           |       |
|     | 1700           | KEY NO      |          | s 12.         | s 13.        |          |                                                                                                  |                       |          |            | s 15.                |            |                  |                  | 20.                | M2-                                          | 5<br>269                                             | 22.                      | 23.                       | s 24.       |                       | s 25.      | s 26.      |               |                      |       |