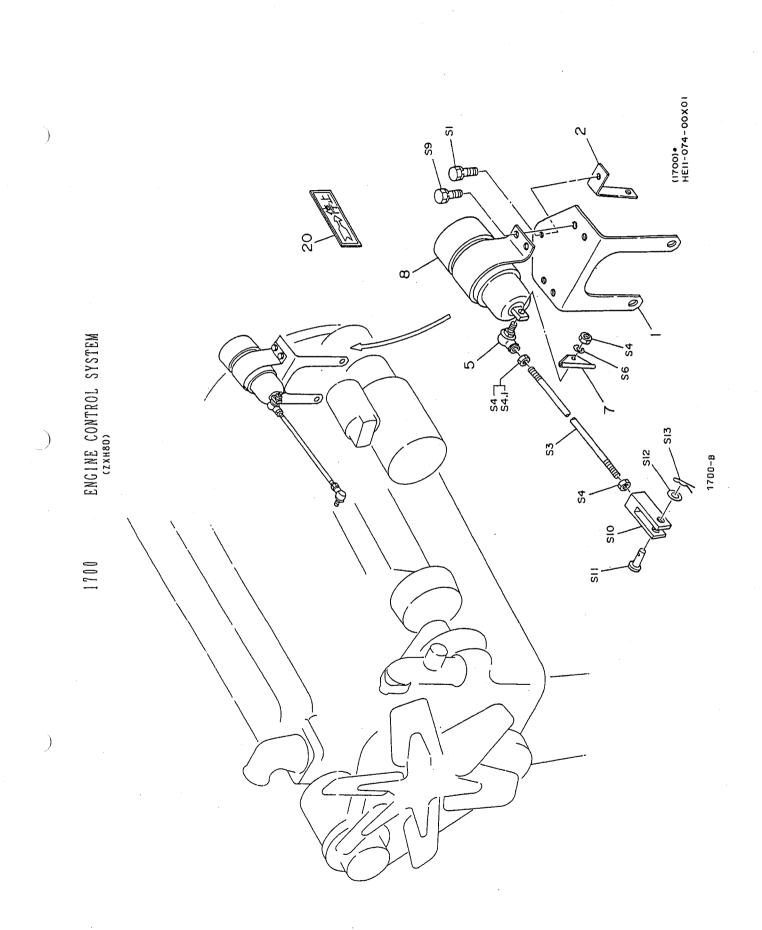

REF.CODE W04D1287 W04D1287 REVISION W04D1287 W0401287 W0401287 JOINT ASSY LINK ROD JOINT ASSY, LINK ROD D. afor Feod. U. Yoo Dyr. JOINT ASSY, LINK ROD D" 3101 PE00", 4,400 D" 4" JOINT ASSY, LINK ROD 5"3425 7225"4, 429 075" JOINT ASSY, LINK ROD D" 3124 7227"4, 429 074" JOINT ASSY, LINK ROD 5" 3424 7t57"4, 450 094" DESCRIPTION SOLENOID ASSY SOLENOID ASSY VUJ11. Pt27.9 LEVER, STOP LOCKWASHER PIN, CLEVIS CLEVIS SVE X 80LT #"%F 80L7 #^.16.F 80 L T #~ 16 F 101 121 101 125 н x v 9 ī m ~ 1 2 ц. Ш u. m -1 I 1 ı ٢ --1 N ~ -69-GUANTIT m ш 1 ~ ~ 2 --1 1 1 <del>...</del> -N ۵ č I 1 -~ 2 -0 \_ <u>-</u> 1 I 1 ~ I. 1 ENGINE C. TROL SYSTEM с U м Û 1 I -ī 1 --1 ī 2 -8 8 m ------ĩ 1 1 I , ٢ 1 1 I 4 t -۲ A m ı I 2 -~ 1 PART NUMBER (78250-1050) (78250-1020) (78250-1020) 9200-06050 9209-10128 78250~1050 78250-1510 78250-1510 9551-06200 9511-06170 27680-1180 9401-12300 9191-06202 9280-06150 9181-08200 22348-1380 27680-1021 (追加部品) v 05 V 01 × > × > (197) . ON 4.1 ŝ. ۲. 8. 8. 4. <u>و</u>. ۰. 11. 1700 S 10. KΕΥ s s s s ŝ ŝ W04D1287 REF.CODE W04D1287 W0401287 W0401287 REVISION CAT.NO. B6772 DESCRIPTION BRACKET SOLENOID 7"∋5″) / JUJ1 F BRACKET, SOLENOID 7"55"F, VU/1F" BRACKET,SOLENOID 7.5595, JU/15 BRACKET,SOLENOID 7"5595,JUJ75" BRACKET, SOLENOID 7" 35" 4, VU/41" BRACKET, SOLENOID 7" 57% F, VU/1F BRACKET, SOLENOID 7"55"1, JUJ71 ROD LINK ROD LINK ROD LINK CCU, JCD ROD, LINK ROD LINK ROD LINK ROD LINK ROD LINK 80L7 #°16 h 80LT #`ILF 80L7 #~117 101 101 Ŧ Ξ I υ v 5 1 ŧ ı r t ı ~ -1 1 1 4 <u>.</u> u. u. <del>.</del> 1 1 ſ 1 --1 ı 1 4 -68-ພ ω ш Ŧ 1 1 Т -1 4 1 ı •-r r ı. 1 ı. GUANT H070A-MSAB H070A-M08A H070A-T07AA H070A-T07B H070A-T07B H070C-T022A H070C-T022A H070C-T022A ۵ A B C D m -÷ 4 ۵ ÷ i 1 1 1 ī 1 ENGINE CONTROL SYSTEM υ 5 1 1 1 ÷ t 1 4 ï -1 1 8 æ + ı ł 1 2 1 1 Ŧ 1 1 T ~ ŧ 1 4 ¥ A 4 1 1 Į 1 -I 1 1 t 1 ÷-, ı. 1 ı 1 t (9560-30220) (9560-30280) PART NUMBER (9560-30110) (9560-30110) (9200-06050) NE S905H DC A900 DC A900 DC A900 S F 0100 S F 0100 NE S905HE DC A905HE 9562-30110 9562-30220 9562-30110 9562-30280 27691-1430 27691-1810 27691-1860 9181-08160 9181-08160 9181-08250 27691-1130 27691-1112 27691-1430 27691-1760 × > × > × > × > (26/50) KEY NO. -4. ň 1700 ~ s < ອບວພະ ບ s

M2-268

 $\bigcirc$ 

CAT.NO. B6772

| )   |                | REVISION    | REF.CODE |               |              | H07CT468 |                                                                                                  |                       | HD7CT468 |            |                      |            |                  |                  |                    |                                              | JL-2 J                                               | ROD.<br>07.5.            |                           |             |                       |            |            |               |                      | <br>  |
|-----|----------------|-------------|----------|---------------|--------------|----------|--------------------------------------------------------------------------------------------------|-----------------------|----------|------------|----------------------|------------|------------------|------------------|--------------------|----------------------------------------------|------------------------------------------------------|--------------------------|---------------------------|-------------|-----------------------|------------|------------|---------------|----------------------|-------|
|     |                | NECCETETTON |          | WASHER, PLAIN | NId          | ר°ט<br>  | L<br>S<br>S<br>S<br>S<br>S<br>S<br>S<br>S<br>S<br>S<br>S<br>S<br>S<br>S<br>S<br>S<br>S<br>S<br>S | L<br>N<br>N<br>N<br>N | 5<br>5   | Fun .      | CLEVIS               | CLEVIS     | CLEVIS<br>50Evis | CLEVIS<br>OUENIS | PLATE, CAUTION ENG | LEVER ASSY, CONTROL<br>UN-DYCE, W.YCCJC - WU | LEVER SUB ASSY ACCEL LINK<br>DN 75 TE27 4,77 TE1-3 7 | BRACKET, ACCEL LINK ROD. | SHAFT,IDLER<br>シャフト、アイト、ラ | NUT         | LOCKWASHER<br>0427757 | SNIHSU8    | NUT        | WASHER, PLAIN | LOCKWASHER<br>D72757 |       |
|     |                |             | н<br>9   |               |              |          |                                                                                                  | -                     |          |            | 1                    |            |                  |                  |                    | 4                                            |                                                      |                          |                           | <u> </u>    | 1                     |            | 1          |               |                      | <br>  |
|     |                | ~           |          |               |              |          |                                                                                                  |                       |          | -          |                      |            |                  | -                |                    | 1                                            | 1                                                    |                          | 1                         | 1           | 1                     | 1          | 1          | <u>, I</u>    | 1                    | <br>} |
|     |                | -           | ш        |               | -            | <u> </u> | -                                                                                                | 1                     | -        | <u> </u>   | <del></del>          | -          |                  |                  | 1                  | 1                                            | ι.                                                   | 1                        | 1                         | 1           | 1                     | 1          | 1          | 1             | 1                    | <br>  |
| . ) |                | ÷-          | 4        |               |              |          | -                                                                                                | 1                     |          | 1          |                      |            | 1                | ι                | 1                  | -                                            |                                                      | ~                        | ~                         | -           | -                     | 2          | ~          | -             | -                    |       |
|     | SYSTEM         | N<br>V      | 5        |               |              |          | -                                                                                                | 1                     |          | 1          | -                    | -          | 1                | 1                | 1                  | I                                            | 1                                                    | 1                        | I                         | 1           | 1                     | 1          | I          | 1             | 1                    | <br>  |
|     | sγs            | D<br>Q      | 8        |               | -            |          | -                                                                                                | 1                     |          | 1          | 1                    | 1          | 1                | 1                | -                  | 1                                            | 1                                                    | 1                        | ı                         | 1           | ı                     | ŀ          | I          | 1             | ı                    | <br>  |
|     |                |             | A        |               |              |          | -                                                                                                | 1                     |          | 1          | -                    | -          | 1                | 1                | 1                  | 1                                            | 1                                                    | 1                        | 1                         | 1           | I                     | I          | I          | I             | 1                    | <br>  |
|     | ENGINE CONTROL | PADT NIMAED |          | 9260-06120    | (9509-01101) | v 02     | 9509-06125                                                                                       | (9509-01101)          | V 02     | 9509-06125 | (9559-06118)<br>v n1 | 9550-06300 | (9559-06118)     | 9550-06300       | 76579-9570         | 78150-3861                                   | 78105-4851                                           | 78117-3580               | 78241-1250                | 9.201-10080 | 9280-10250            | 9867-14105 | 9201-08070 | 9269-08114    | 9280-08200           |       |
|     | 1700           | KEY NO      |          | s 12.         | s 13.        |          |                                                                                                  |                       |          |            | s 15.                |            |                  |                  | 20.                | M2-                                          | 5<br>269                                             | 22.                      | 23.                       | s 24.       |                       | s 25.      | s 26.      |               |                      |       |