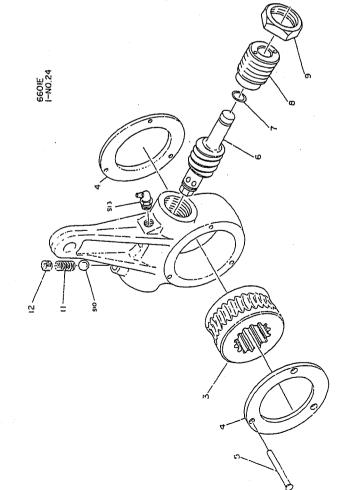

| M2-3 | 19    |       |   |   |   |   | <br>          |      |   |        |           |

).

)

)

.

6690-6601E ADJUSTER, WHEEL BRAKE SLACK.

6690-6601E ADJUSTER, WHEEL BRAKE SLACK

REVISION REF.CODE ADJUSTER ASSY, WHEEL BRAK- I-NO.24 E SLACK, ADJUSTER ASSY, WHEEL BRAK- I-NO.24 E SLACK, CAT.NO. B6772 COVER, SLACK ADJUSTER WORM SHAFT, SLACK ADJUSTER, WORM STOPPER, SLACK ADJUSTER W-ORM WHEEL, SLACK ADJUSTER, WORM FITTING , LUBRICATION SPRING, COMPRESSION DESCRIPTION BALL,STEEL PLUG,HOLE 0-RING RIVET NUT x x 9 ABCDEFG н Ц -137-GUANT IT 1 5 8 2 M -A \_ ~ 5 -1 ------\_ -PART NUMBER 47480-1590 47480-1600 47526-1030 47525-1070 9219-36105 9800-05080 9871-02109 47496-1190 9802-10101 47523-1101 9469-04105 47524-1081 9851-12104 (26/50) KEY NO. ASSY. 9. 110. 12. ASSY. 5. <sup>4</sup>. ۰. 8. Ś Ś

Ĵ



|   | REVISION        | REF.CODE                        | I-N0.21                | I-N0.21    |                  |                  |                     |                    |            |                         |             |            |            |            |            |            |   | B6772   |
|---|-----------------|---------------------------------|------------------------|------------|------------------|------------------|---------------------|--------------------|------------|-------------------------|-------------|------------|------------|------------|------------|------------|---|---------|
| ) |                 | DESCRIPTION                     | CHAMBER ASSY.AIR BRAKE | ASSY, AIR  | CHAMBER SUB ASSY | CHAMBER SUB ASSY | SPRING, COMPRESSION | ROD SUB ASSY, PUSH | DIA