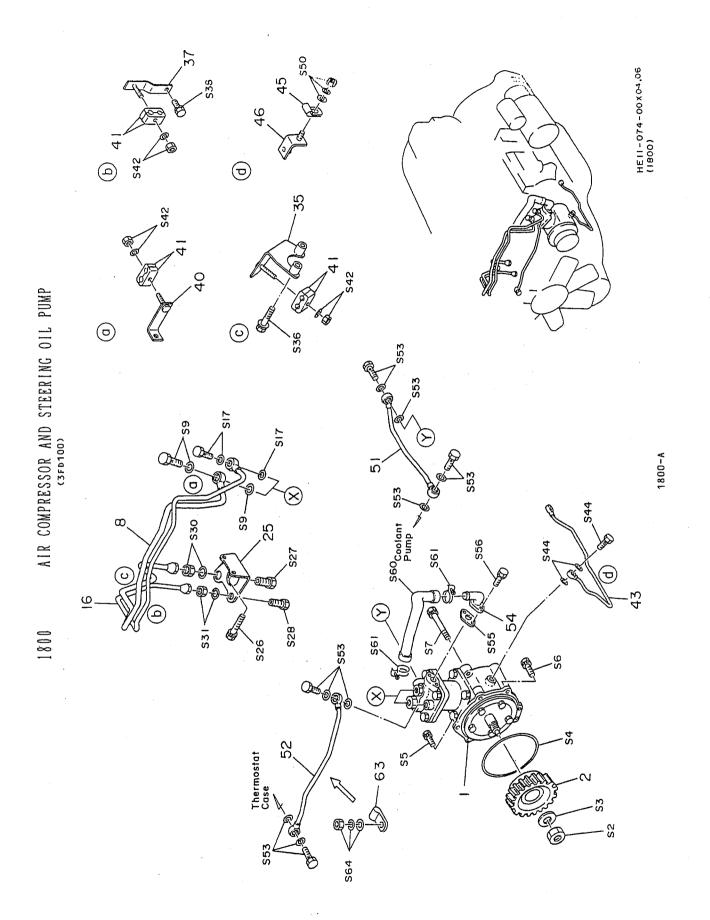

.

)

)

1800-B.

| NO. PART NUM                       | JMBER      | T I T N N U O                          | 1 1                                                                 | REVISION | KEY NO. | PART NUMBER        |                  | н <mark>г</mark> | DESCRIPTION                                       | REVISION |
|------------------------------------|------------|----------------------------------------|---------------------------------------------------------------------|----------|---------|--------------------|------------------|------------------|---------------------------------------------------|----------|
|                                    |            | A B C D E F                            | G H                                                                 | 1461-000 |         |                    |                  | 5                |                                                   | XET.LUVE |
| ЕS90SH<br>ХН80<br>СА90SPH, DLG80EH | ЛЕН        | H070A-NSAB<br>H070A-M0BA<br>H070A-DYAA |                                                                     |          | s 7.    | 9199-08121         | 1<br>            |                  | 80LT<br>#~WF                                      |          |
| 0100<br>B-2LB                      |            | 01                                     |                                                                     |          | å       | 29513-2720         | <br> <br>        |                  | PIPE AIR DELIVERY<br>Nº 175 JI F WYN              |          |
|                                    |            | A B C D F F                            | GI HI                                                               |          |         | 29513-3610         | 1<br>            |                  | PI'PE AIR DELIVERY                                |          |
| 1. (29100-1991                     | (1991)     | · · ·                                  |                                                                     |          | s 9.    | 9019-20114         | <b>F</b><br>1    |                  | 80LT<br>#``#F                                     |          |
| v 02                               | 2          |                                        | (SEE G-NO.                                                          | P11C0421 |         | 9659-20101         | 2 2              |                  | WASHER, SOFT<br>9757, 775                         |          |
| 29100-19                           | 1992       | ₹-<br>1<br>1                           | COMPRESSOR ASSY AIR<br>227°U74 7227°4 IF<br>(SEE G-NO. 1890-1808V)  |          | 16.     | 29512-2751         |                  |                  | PIPE AIR UNLOADER<br>Nº 13 JIP 730-3"             |          |
| (29100-2071)                       | (1702      | 1<br>                                  | COMPRESSOR ASSY, AIR                                                |          |         | 29512-3550         | 1<br>7<br>1<br>1 |                  | PIPE, AIR UNLOADER<br>Nº 17º JIP 70-3"            |          |
| v 02                               | 2          | ,<br>,                                 | G-N0.                                                               | H0700753 | s 17.   | 9019-18156         | -<br>-<br>-      |                  | 80LT<br>#~#F                                      |          |
| (29100-207                         | (272)      | l<br>•                                 | COMPRESSOR ASSY AIR<br>3270 UMB 722749 IF<br>(SEE G-NO. 1890-1808V) |          |         | 9659-18105         |                  |                  | WASHER, SOFT<br>9954, 975                         |          |
| v 02                               | 2<br>2073) | 1<br>                                  | OMPRESSOR                                                           | F20C3280 | 25.     | 29208-1471         | 1<br>7<br>1      |                  | BRACKET SUB ASSY<br>7"55"F 77" 7227"1             |          |
| 2 22 X                             |            | -                                      | 327° UV 7427 7427 1890-1808V)<br>(SEE G-NO. 1890-1808V)             | P11C0416 | s 26-   | 9181-08650         | 1<br>1<br>1      |                  | 80LT<br>#~                                        |          |
| 0-2                                | 2074)      | F<br>                                  | COMPRESSOR ASSY, AIR                                                |          | s 27.   | 9729-12128         | 1<br>T           | · · ·            | CONNECTOR<br>2273                                 |          |
| v 02                               | 2          |                                        | (SEE G-NO.                                                          | P11C0421 | s 28.   | (9729-10138)       | 1<br>7<br>1      |                  | CONNECTOR<br>3273                                 |          |
| 29100-2                            | 2075       | 1                                      | COMPRESSOR ASSY, AIR                                                |          |         | V 01<br>0720-10162 |                  |                  |                                                   |          |
| 13613-1                            | -1461      |                                        | FAR TNJ PUMP DRIVE                                                  |          |         |                    |                  |                  |                                                   |          |
| ·                                  | >          | -                                      | #***、インジ、エクション #0.2.70 +*.5.4                                       |          | s 30.   | 9210-20090         | 1<br>            |                  | NUT, LOCK<br>J'YF, D'YS                           |          |
|                                    | 24105)     | 1<br>                                  | NUT<br>171                                                          |          |         | 9281-20320         | 1                |                  | LOCKWASHER, INTERNAL TOOTH<br>0797954, 152-11 9-2 |          |
| V X<br>9219-24                     | 129        | 1                                      | NUT                                                                 | НИФСТРИЗ | s 31.   | 9210-16080         | 1<br>1<br>1      |                  | NUT, LOCK                                         |          |
| 3. 9001-29                         | -29160     | 1                                      | 575<br>COLLAR                                                       |          |         | 9281-16260         | 1<br>T           |                  | LOCKWASHER, INTERNAL TOOTH<br>0777954,753-11 9-2  |          |
| . 9851                             | -01190     |                                        | 75~<br>0-RING                                                       |          | 35.     | 15492-4810         | 1<br>7<br>1      |                  | HOLDER, CLIP<br>#1.9" 201973                      |          |
| 5 9191-0861                        | 8601       |                                        | 0122"<br>BOLT                                                       |          | s 36.   | 9191-08501         | 1<br>5<br>1<br>1 |                  | 80LT<br>#~8F                                      |          |
| 9191                               | -08401     |                                        | #*/Fr<br>BOLT                                                       |          | 37.     | 15492-1560         | 1<br>            |                  | 40LDER,CLIP<br>#12%,20195                         |          |
| 9181                               | 08450      |                                        | 41% #                                                               |          | s 38.   | 9181-08160         | 1<br>            |                  | 80LT<br>#~10F                                     |          |
| · · · · · · · ·                    |            | · · · · · · · · · · · · · · · · · · ·  | <b>노</b><br>                                                        |          | 40.     | 29286-2580         | l<br>            |                  | BRACKET,AIR PIPE SET<br>2°553F,IP N°77° EYF       |          |
|                                    |            | A B C D E F                            | 6 H                                                                 |          |         |                    | ABCDE            | F G H            |                                                   |          |

|         |                      | O H A N T I T Y    | RE                                                          | REVISION |                    | QUANTITY                                          |                                                   | BENTCIC  |
|---------|----------------------|--------------------|-------------------------------------------------------------|----------|--------------------|---------------------------------------------------|---------------------------------------------------|----------|
| КЕҮ NO. | PART NUMBER          | D E F              | G H DESCRIPTION RE                                          | REF.CODE | ). PART NUMBER     |                                                   | DESCRIPTION                                       | REF.CODE |
| .1.     | 19904-2450           |                    | CLIP SUB ASSY<br>24370 97% 7257%9                           | \$ 55.   | 9001-15246         |                                                   | 645KET<br>2. 2575                                 |          |
| S 42.   | 9200-08070           | 1<br>M<br>1<br>1   | NUT<br>121                                                  | s 56.    | 9191-08202         | 2 2                                               | B0LT<br>市~ルト                                      |          |
|         | 9280-08200           | ;<br>M<br>!<br>!   | LOCKWASHER                                                  | s 60.    | (9002-33813)       | 1<br>                                             | HOSE,AIR<br>R-A,IP                                |          |
| 43.     | 29611-1762           | <del>-</del>       | PIPE OIL<br>Nº 170 3415                                     |          | V 01<br>9002-33813 |                                                   | HOSE,AIR                                          |          |
| .44.    | (9029-10189)<br>v 01 | 1                  | B0LT<br>#~ルト                                                | s 61.    | (9766-03210)       |                                                   | ara, I?<br>CLAMP                                  |          |
|         | 9029-10189           |                    | 80LT<br>#"#1                                                |          | V 02<br>9766-03410 |                                                   |                                                   | H0700865 |
|         | 9659-10105           | - 2 - 2            | WASHER, SOFT                                                |          |                    | J<br>                                             | ٥ <sup>5</sup> .5°                                |          |
| 45.     | (79904-1050)<br>v 01 | F<br>1<br>1        | CLIP SUB ASSY<br>2477° 47° 7257° 4                          | 63.      | 79904-1130         | <br> <br> <br> <br>                               | LIP SUB ASSY                                      |          |
|         | 79904-3210           |                    | CLIP SUB ASSY<br>29970 972 PE27"9                           | S 64.    | 9200-10080         | i<br>•<br>•                                       | 2                                                 |          |
| . 46.   | (15492-3400)         | 1<br>1<br>7<br>    | HOLDER, CLIP                                                |          | 9260-10220         | 1<br>                                             | WASHER, PLAIN<br>79557,76175                      |          |
| 2-273   | 15492-3400           | 1<br>1<br>         | HOLDER,CLIP                                                 |          | 9280-10250         | 1<br>                                             | LOCKWASHER<br>ロックワジシャ                             |          |
| s 50.   | 9200-08070           |                    |                                                             |          | 29286-2451         |                                                   | BRACKET AIR PIPE SET                              |          |
|         | 9260-08180           |                    | WASHER, PLAIN                                               | 66.      | 79901-1300         |                                                   | PLATE SUB ASSY SETTING                            |          |
|         | 9280-08200           |                    |                                                             | 67.      | 29286-2470         | F-<br>1<br>1<br>1                                 | BRACKET AIR PIPE SET                              |          |
| 51.     | 29514-1670           |                    | PIPE, AIR CMPR COOLANT, IN-                                 | S 68.    | 9401-12250         |                                                   | 80LT<br>#~10F                                     |          |
|         |                      |                    | N6470 . IF 307° VYY 2-304.40                                | \$ 69.   | 9729-12128         |                                                   | CONNECTOR                                         |          |
| 52.     | 29515-1630           | <b>F</b>           | PIPE, AIR CMPR COOLANT, OU-<br>TLET                         | s 70.    | 9729-10138         | <del>ر ــــــــــــــــــــــــــــــــــــ</del> | CONNECTOR                                         |          |
|         | 20515-1880           |                    |                                                             | s 71.    | 9210-20090         |                                                   | NUT,LOCK<br>771,072                               | _        |
|         |                      |                    | TLETAIR CMER CUCLANI, UU-<br>10670°, IP 300°, UM9 9-304, 70 | s 72.    | 9210-16080         |                                                   | NUT,LOCK<br>JVP,DV2                               |          |
| s 53.   | 9019-16132           | + +                |                                                             | s 73.    | 9281-20320         |                                                   | LOCKWASHER, INTERNAL TOOTH                        |          |
|         | 9659-16105           | 80<br>80<br>1<br>1 | WASHER, SOFT                                                | S 74.    | 9281-16260         |                                                   | LOCKWASHER, INTERNAL TOOTH<br>OMD7954, 123-11 9-2 |          |
| 54.     | 29112-1070           |                    | ELBOW, SUCTION<br>ILMAN, 90030                              | 75.      | 79904-2450         | 1                                                 | CLIP SUB ASSY<br>2472 \$75~ 7257~y                |          |
|         |                      |                    |                                                             |          |                    |                                                   |                                                   |          |
|         |                      | ABCDEF             | 6 н                                                         |          |                    | ABCDFFF6H                                         | _                                                 |          |

Ì)

 $\bigcirc$ 

| 1800    | AIR COMPRESSOR | ssor | AND      |         |        | RING      | 3 0 I L |             | PUMP       | d.                    | -          |
|---------|----------------|------|----------|---------|--------|-----------|---------|-------------|------------|-----------------------|------------|
| KEY NO. | PART NUMBER    |      | ⊃  <br>σ | <       | ÷<br>z | -         | ΓΥ      |             |            | DESCRIPTION           | REVISION   |
|         |                | A    | 8        | J       | ٥      | ω         | u.      | 5           | Ξ          | VESCAIFLIUM           | REF.CODE   |
| s 76.   | 9280-08200     | I    | ī        | 1       | 1      | ~         |         |             |            | LOCKWASHER<br>ロックフッシャ |            |
| s 77.   | 9201-08070     | 1    | 1        | 1       | I      | 2         |         |             |            | NUT                   |            |
|         |                |      |          |         |        | ~         |         |             |            |                       |            |
|         |                |      |          |         | =      |           |         |             |            |                       |            |
|         |                |      |          |         |        |           |         |             |            |                       |            |
|         |                |      |          |         |        |           |         |             | · <u>·</u> |                       |            |
|         |                |      |          | 11      |        |           |         |             |            |                       |            |
|         |                |      |          |         |        |           |         | •           |            |                       |            |
|         |                |      |          |         |        | <u> </u>  |         | · .         |            |                       |            |
|         | •              |      |          |         |        | . <b></b> |         |             |            |                       |            |
|         |                |      |          |         |        |           |         |             |            |                       |            |
| M2-2    |                |      |          |         |        | <b>-</b>  |         |             |            |                       |            |
| 74      |                |      | · · · -  |         |        |           |         |             |            |                       |            |
|         |                |      |          |         |        |           |         |             |            |                       |            |
|         |                |      |          |         |        |           |         | <del></del> |            |                       | ·          |
|         |                |      |          |         |        |           |         | ······      |            |                       |            |
|         |                |      |          |         |        |           | ··-     |             |            |                       |            |
|         |                | _    |          |         |        |           |         |             |            |                       | - <b>n</b> |
|         |                |      |          |         |        |           |         |             |            |                       |            |
|         |                |      |          |         |        |           |         | <u></u>     |            |                       |            |
|         | -              |      |          |         |        | · · ·     |         |             |            |                       |            |
|         |                |      |          |         |        |           | ·       |             |            |                       |            |
|         |                |      |          | <u></u> |        |           |         |             | - · ·      |                       |            |
|         |                | A    |          | · 🕞     | -      | -<br>-    | -       | - 5         | -<br>-     |                       | • .        |
| (26/50) |                |      |          |         |        | -25-      | T       | 1           | ł          | CAT.NO. 86            | 86772      |
|         |                |      |          |         |        |           |         |             |            |                       |            |