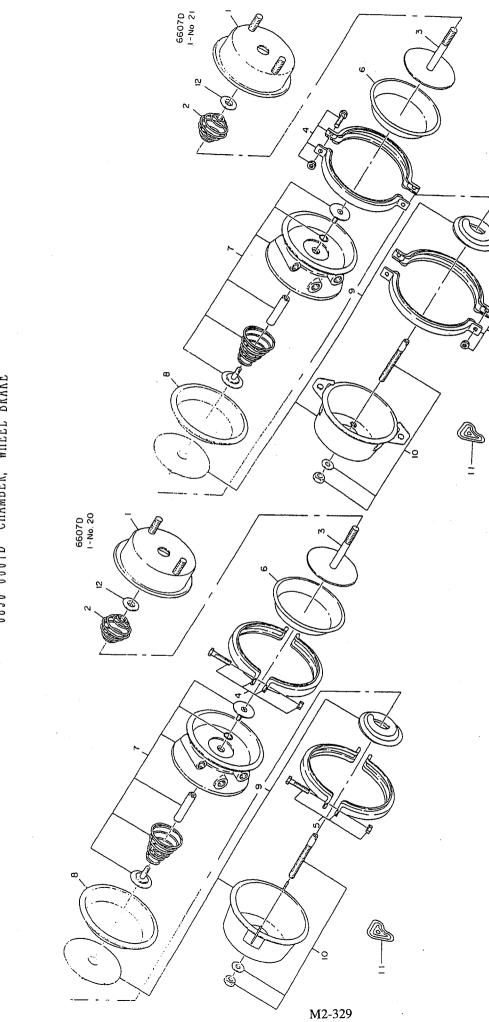

|
|         |             |   |           |      |         |          |          |         |   |                                        |          |
|         |             |   |           |      |         |          |          |         |   |                                        |          |
|         |             |   | - <u></u> |      |         |          |          |         |   |                                        |          |
|         |             |   | - α       | —  - |         | u        |          |         |   |                                        |          |
|         |             |   | ,         | ,    |         |          |          |         |   |                                        |          |

6890-6601E ADJUSTER, WHEEL BRAKE SLACK



M2-328

୫



6890-6607D CHAMBER, WHEEL BRAKE

)

)

6890-66070 CHAMBER, WHEEL BRAKE

|            | ŀ  |          |          |          | L     | F  | ╞            |               | DESCRIPTION      | REVISION |
|------------|----|----------|----------|----------|-------|----|--------------|---------------|------------------|----------|
| 1          | A  | •        | υ<br>υ   | -        | E     | u_ | <del>ن</del> | H             |                  | REF.CODE |
| 47850-2740 | *  | 1        |          |          |       |    |              |               | ASSY BDAKE W/SOC |          |
| 47850-2750 | 1  | *        |          |          |       |    |              | CHAMBER       |                  | I-N0.21  |
| 47804-1790 | ** | -        |          |          |       |    |              | CYLINDER