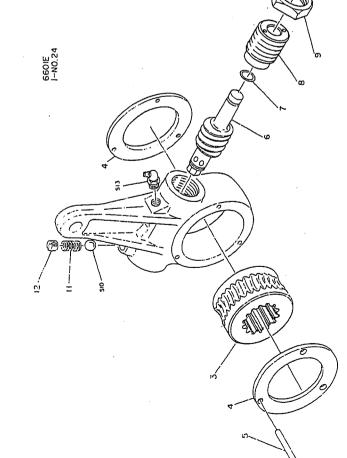

|          |
|         |             |   |           |      |         |          |          |         |   |                                        |          |
|         |             |   |           |      |         |          |          |         |   |                                        |          |
|         |             |   | - <u></u> |      |         |          |          |         |   |                                        |          |
|         |             |   | - α       | —  - |         | u        |          |         |   |                                        |          |
|         |             |   | ,         | ,    |         |          |          |         |   |                                        |          |

6890-6601E ADJUSTER, WHEEL BRAKE SLACK



M2-328

୫



6890-6607D CHAMBER, WHEEL BRAKE

)

)

6890-66070 CHAMBER, WHEEL BRAKE

|            | ŀ  |          |          |          | L     | F  | ╞            |               | DESCRIPTION      | REVISION |
|------------|----|----------|----------|----------|-------|----|--------------|---------------|------------------|----------|
| 1          | A  | •        | υ<br>υ   | -        | E     | u_ | <del>ن</del> | H             |                  | REF.CODE |
| 47850-2740 | *  | 1        |          |          |       |    |              |               | ASSY BDAKE W/SOC |          |
| 47850-2750 | 1  | *        |          |          |       |    |              | CHAMBER       |                  | I-N0.21  |
| 47804-1790 | ** | -        |          |          |       |    |