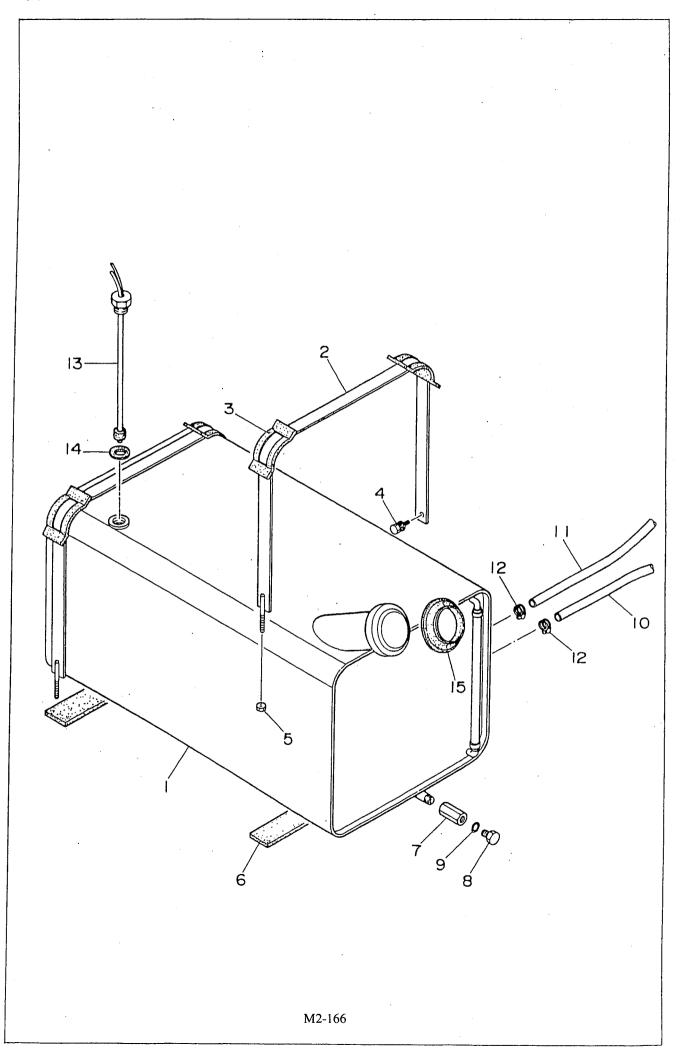

## 目 次 INDEX

| . 名 称<br>Name                                  | 頁<br>Pag |
|------------------------------------------------|----------|
| エンジン発電機セット・・・・・・・・・・・・・・・・・・・・・・・・・・・・・・・・・・・・ | 1-       |
| 発電機組立······Generator Ass'y                     | 2-       |
| 制 御 箱 組 立······Control Box Ass'y               | 3-1      |
| エンジン・ラジエ – 夕組立<br>Engine & Radiator Ass'y      | 4-1      |
| エンジン操作盤組立                                      | 5-1      |
| バッテリ組立・・・・・・・・・・・・・・・・・・・・・・・・・・・・・・・・・・・・     | 6-1      |
| マ フ ラ 組 立・・・・・・・・・・・・・・・・・・・・・・・・・・・・・・・・・・    | 7-1      |
| 燃料タンク組立<br>Fuel Tank Ass'y                     | 8-1      |
| ボンネット組立・・・・・・・・・・・・・・・・・・・・・・・・・・・・・・・・・・・・    | 9-1      |
| 铭 板 組 立··································      | 10-1     |