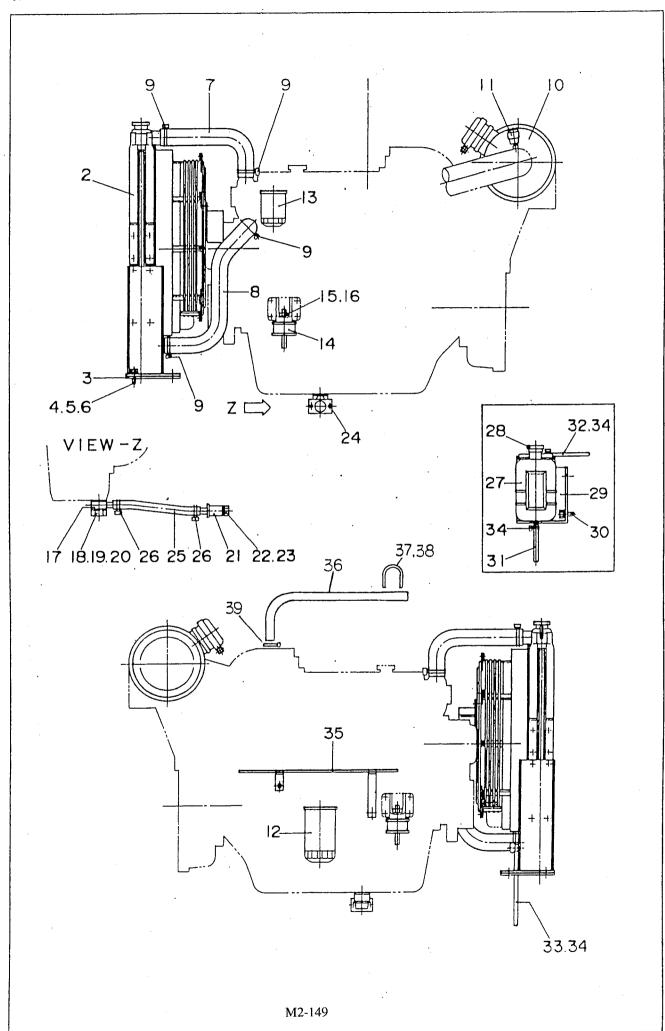

|           |
|         |                            | •                                                                 |     |      |       | •  |        |           |
|         |                            |                                                                   |     |      |       |    |        |           |
|         |                            |                                                                   |     |      |       |    |        |           |
|         |                            |                                                                   |     |      |       |    |        |           |
|         |                            | M2-148                                                            |     |      |       |    |        |           |



| 見出番号    | 部品番号         | I                                     |                        |     | 台分 | 数0.1 |   | 1      | 実施号機      |  |  |
|---------|--------------|---------------------------------------|------------------------|-----|----|------|---|--------|-----------|--|--|
| (ey No. | Parts No.    | Parts Name •                          | Remarks                | All | A  | В    | C | Symbol | Serial No |  |  |
| 1       | B69242 00014 | エンジン<br>Engine                        | HINO<br>J1 0 7 D - C   | 1   |    |      |   |        | -         |  |  |
| 2       | 06020 11938  | ラジエータ<br>Radiator                     | 232000 - 0850          | 1   |    |      |   |        |           |  |  |
| 3       | 06050 00470  | ラバー シート<br>Rubber Sheet               | 102094 — 3950          | 2