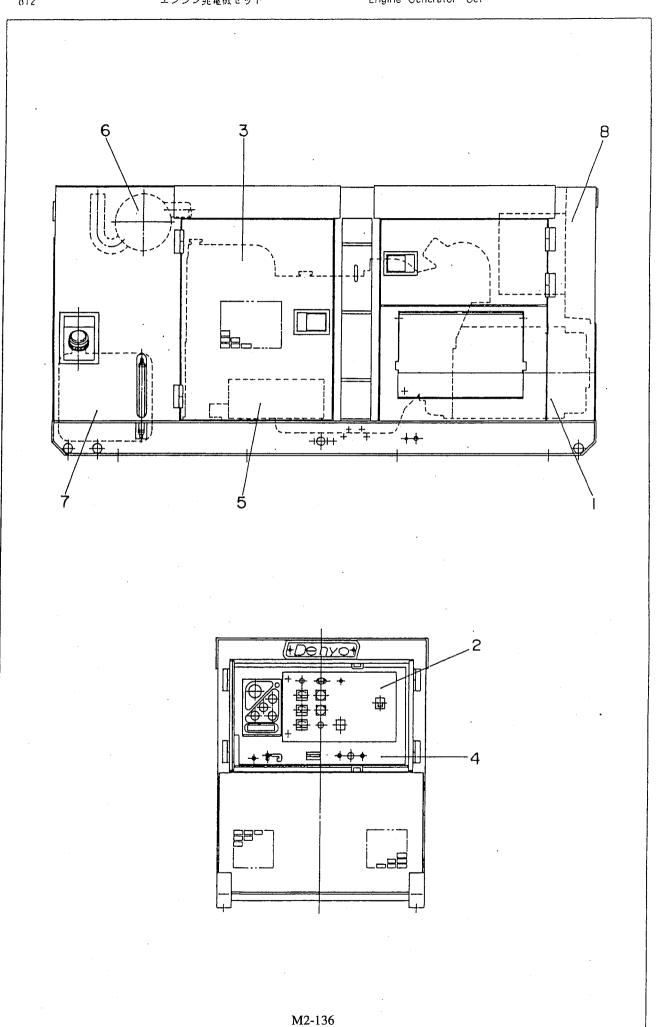

| 812     |              | エンシン完異機でット                                            | gille dellerater       |     |   |     |   | T :    |                    |
|---------|--------------|-------------------------------------------------------|------------------------|-----|---|-----|---|--------|--------------------|
| 見出番号    | 部品番号         | BP HE E 17 2                                          | 考                      |     |   | 数Q' |   | 記号     | 実施号機               |
| Key No. | Parts No.    | Parts Name · Remark                                   | \$                     | FFA | Α | В   | C | Symbol | Serial No.         |
| 1       |              | 発電機組立 p.2-1<br>Generator Ass'y Refer                  | 参照<br>to p.2-1         |     |   |     |   |        |                    |
| 2       |              | 制御箱組立 p.3-1<br>Control Box Ass'y Refer                | 参照<br>to p.3-1         |     |   |     |   |        | ~3688841<br>→p.1-3 |
| 3       |              | エンジン・ラジエータ組立 p.4-1<br>Engine & Radiator Ass'y Refer   | 参照<br>to p.4-1         |     |   |     |   |        |                    |
| 4       |              | エンジン操作盤組立 p.5-1<br>Engine Operating Panel Ass'y Refer | 参照<br>to p.5-1         |     |   |     |   |        | ~3688841<br>→p.1-3 |
| 5       |              | パッテリ組立 p.6-1<br>Battery Ass'y Refer                   | 参照<br>to p.6-1         |     |   | -   |   |        | ~3679281<br>→p.1-3 |
| 6       | ·            | マフラ組立 p.7-1<br>Muffler Ass'y Refer                    | 参照<br>to p.7-1         |     |   |     |   |        | ·                  |
| 7       |              | 燃料タンク組立 p.8-1<br>Fuel Tank Ass'y Refer                | 参照<br>to p.8-1         |     | : |     |   |        | ~3685204<br>→p.1-3 |
| 8       |              | ポンネット組立 p.9-1<br>Bonnet Ass'y Refer                   | ,9-2参照<br>to p.9-1,9-2 |     |   |     |   |        |                    |
|         |              | 銘板組立 p.10-<br>Name Plate Ass'y Refer                  | 1参照<br>to p.10-1       |     |   |     |   |        | ~3685204<br>→p.1-3 |
|         | 81213 82733  | 発電機結線図(和文)<br>Generator Connection Diagram(Japanese   |                        |     |   |     |   |        |                    |
|         | 81213 86143  | 発電機結線図(英文)<br>Generator Connection Diagram(English    | )                      |     |   |     |   |        | 0,0000.40          |
| •       | 81222 91703  | エンジン結線図(和文)<br>Engine Wiring Diagram(Japanese)        |                        | -   |   |     |   |        | ~3688843<br>→p.1-3 |
|         | 81222 96503  | エンジン結線図(英文)<br>Engine Wiring Diagram(English)         |                        |     |   |     |   |        | ~3685204           |
|         | B18413 00224 | 取扱説明書(和文)<br>Instruction Manual(Japanese)             |                        |     |   |     |   |        | →p.1-3 3685205~    |
|         | B28443 00504 | 取扱説明書(英文)<br>Instruction Manual (English)             |                        |     |   |     |   |        | 3003203            |
|         |              |                                                       |                        |     |   |     |   |        |                    |
|         |              |                                                       |                        |     |   |     |   |        |                    |
|         |              |                                                       |                        |     |   |     |   |        |                    |
|         |              |                                                       |                        |     |   |     |   |        |                    |
|         |              |                                                       |                        |     |   |     |   |        |                    |
|         |              |                                                       |                        |     |   |     |   |        |                    |
|         |              |                                                       |                        |     |   |     |   |        |                    |
|         |              |                                                       |                        |     |   |     |   |        |                    |
|         |              | M2-137                                                | 1                      |     |   |     |   |        |                    |
|         | I .          | 1                                                     |                        |     |   |     |   |        |                    |