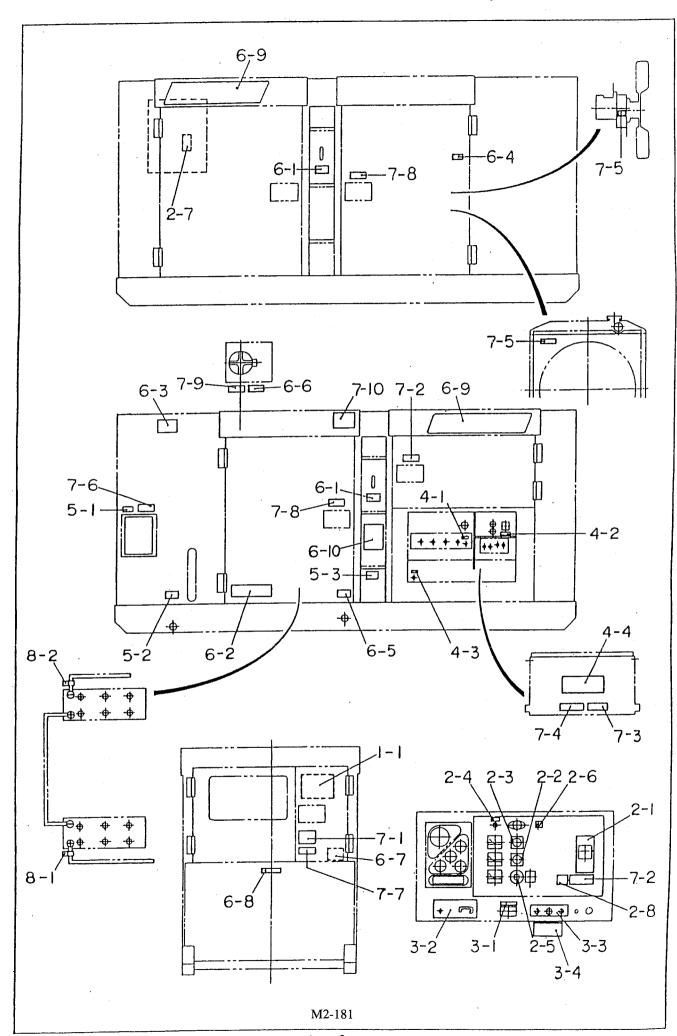

| 812     |              | エンシン完異機でット                                            | gille dellerater       |     |   |     |   | T :    |                    |
|---------|--------------|-------------------------------------------------------|------------------------|-----|---|-----|---|--------|--------------------|
| 見出番号    | 部品番号         | BP HE E 17 2                                          | 考                      |     |   | 数Q' |   | 記号     | 実施号機               |
| Key No. | Parts No.    | Parts Name · Remark                                   | \$                     | FFA | Α | В   | C | Symbol | Serial No.         |
| 1       |              | 発電機組立 p.2-1<br>Generator Ass'y Refer                  | 参照<br>to p.2-1         |     |   |     |   |        |                    |
| 2       |              | 制御箱組立 p.3-1<br>Control Box Ass'y Refer                | 参照<br>to p.3-1         |     |   |     |   |        | ~3688841<br>→p.1-3 |
| 3       |              | エンジン・ラジエータ組立 p.4-1<br>Engine & Radiator Ass'y Refer   | 参照<br>to p.4-1         |     |   |     |   |        |                    |
| 4       |              | エンジン操作盤組立 p.5-1<br>Engine Operating Panel Ass'y Refer | 参照<br>to p.5-1         |     |   |     |   |        | ~3688841<br>→p.1-3 |
| 5       |              | パッテリ組立 p.6-1<br>Battery Ass'y Refer                   | 参照<br>to p.6-1         |     |   | -   |   |        | ~3679281<br>→p.1-3 |
| 6       | ·            | マフラ組立 p.7-1<br>Muffler Ass'y Refer                    | 参照<br>to p.7-1         |     |   |     |   |        | ·                  |
| 7       |              | 燃料タンク組立 p.8-1<br>Fuel Tank Ass'y Refer                | 参照<br>to p.8-1         |     | : |     |   |        | ~3685204<br>→p.1-3 |
| 8       |              | ポンネット組立 p.9-1<br>Bonnet Ass'y Refer                   | ,9-2参照<br>to p.9-1,9-2 |     |   |     |   |        |                    |
|         |              | 銘板組立 p.10-<br>Name Plate Ass'y Refer                  | 1参照<br>to p.10-1       |     |   |     |   |        | ~3685204<br>→p.1-3 |
|         | 81213 82733  | 発電機結線図(和文)<br>Generator Connection Diagram(Japanese   |                        |     |   |     |   |        |                    |
|         | 81213 86143  | 発電機結線図(英文)<br>Generator Connection Diagram(English    | )                      |     |   |     |   |        | 0,0000.40          |
| •       | 81222 91703  | エンジン結線図(和文)<br>Engine Wiring Diagram(Japanese)        |                        | -   |   |     |   |        | ~3688843<br>→p.1-3 |
|         | 81222 96503  | エンジン結線図(英文)<br>Engine Wiring Diagram(English)         |                        |     |   |     |   |        | ~3685204           |
|         | B18413 00224 | 取扱説明書(和文)<br>Instruction Manual(Japanese)             |                        |     |   |     |   |        | →p.1-3 3685205~    |
|         | B28443 00504 | 取扱説明書(英文)<br>Instruction Manual (English)             |                        |     |   |     |   |        | 3003203            |
|         |              |                                                       |                        |     |   |     |   |        |                    |
|         |              |                                                       |                        |     |   |     |   |        |                    |
|         |              |                                                       |                        |     |   |     |   |        |                    |
|         |              |                                                       |                        |     |   |     |   |        |                    |
|         |              |                                                       |                        |     |   |     |   |        |                    |
|         |              |                                                       |                        |     |   |     |   |        |                    |
|         |              |                                                       |                        |     |   |     |   |        |                    |
|         |              |                                                       |                        |     |   |     |   |        |                    |
|         |              | M2-137                                                | 1                      |     |   |     |   |        |                    |
|         | I .          | 1                                                     |                        |     |   |     |   |        |                    |