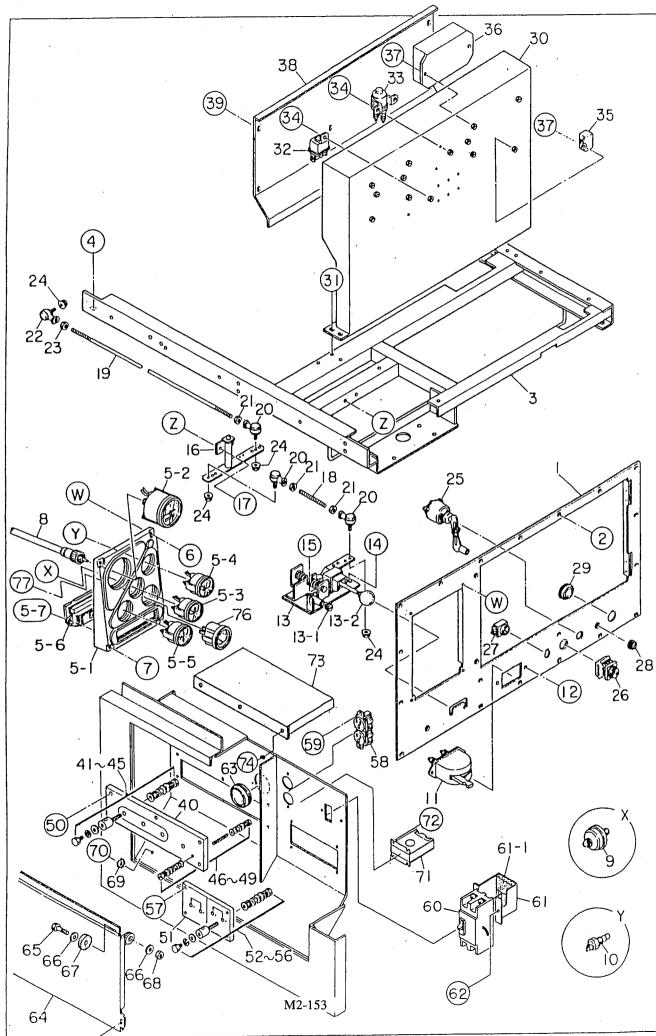

| 発  | <b>=</b> | 栱    | 組         |
|----|----------|------|-----------|
| フじ | HE.      | 1736 | THE PARTY |

|             | <u></u>           |                         |             |           |   |     |           | ar 0 1   | ,        | = n          |                 |
|-------------|-------------------|-------------------------|-------------|-----------|---|-----|-----------|----------|----------|--------------|-----------------|
| 出着号<br>M MA | お品番号<br>Parts No. | 部 品<br>Parts            | 名 称<br>Name | 考<br>arks |   | All | 台 分:<br>A | B<br>₿0, | t y<br>C | 記号<br>Symbol | 実施号<br>Serial N |
| )• 3A       | 00121 10035       | 六角ボルト<br>Hex. Head Bolt |             |           |   | (8) |           |          |          |              | 3679282~        |
| 25A         | 81113 32014       | 保護カバー<br>Cover, fan     |             |           |   | 1   |           |          |          |              | 3682058~        |
|             | 06008 15000       | スピードナット<br>Nut          |             | USN-6001  |   | 1   |           |          |          |              |                 |
|             |                   |                         |             |           |   |     |           |          |          |              |                 |
|             |                   |                         |             |           |   |     |           |          |          |              |                 |
|             |                   |                         |             |           |   |     |           |          |          |              |                 |
|             |                   |                         |             |           |   |     |           |          |          |              | ·               |
|             |                   |                         |             |           |   |     |           |          |          |              |                 |
|             |                   |                         |             |           |   |     |           |          |          |              |                 |
|             |                   |                         |             | •         |   |     |           |          |          |              |                 |
|             |                   |                         |             |           |   |     |           |          |          |              |                 |
|             |                   |                         |             |           |   |     |           |          |          |              |                 |
|             |                   |                         |             |           |   |     |           |          |          |              |                 |
|             |                   |                         |             |           |   |     |           |          |          |              |                 |
|             |                   |                         |             |           |   |     |           |          |          |              |                 |
|             |                   |                         |             |           |   |     |           | -        |          |              |                 |
|             |                   |                         |             |           |   |     |           |          |          |              |                 |
|             |                   |                         |             |           |   |     |           |          |          |              |                 |
|             |                   |                         |             |           |   |     |           |          |          |              |                 |
|             |                   |                         |             |           |   |     |           |          |          |              |                 |
|             |                   |                         |             |           | : |     |           |          |          |              |                 |
|             |                   |                         |             |           |   |     |           |          |          |              |                 |