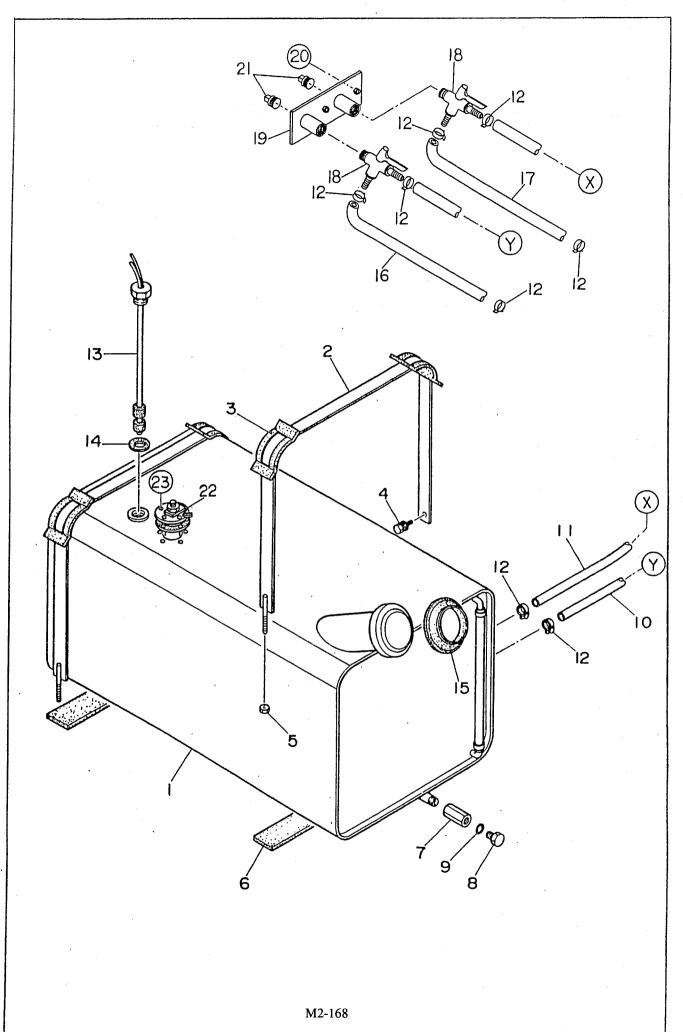

## 目 次 INDEX

| . 名 称<br>Name                                  | 頁<br>Pag |
|------------------------------------------------|----------|
| エンジン発電機セット・・・・・・・・・・・・・・・・・・・・・・・・・・・・・・・・・・・・ | 1-       |
| 発電機組立······Generator Ass'y                     | 2-       |
| 制 御 箱 組 立······Control Box Ass'y               | 3-1      |
| エンジン・ラジエ – 夕組立<br>Engine & Radiator Ass'y      | 4-1      |
| エンジン操作盤組立                                      | 5-1      |
| バッテリ組立・・・・・・・・・・・・・・・・・・・・・・・・・・・・・・・・・・・・     | 6-1      |
| マ フ ラ 組 立・・・・・・・・・・・・・・・・・・・・・・・・・・・・・・・・・・    | 7-1      |
| 燃料タンク組立<br>Fuel Tank Ass'y                     | 8-1      |
| ボンネット組立・・・・・・・・・・・・・・・・・・・・・・・・・・・・・・・・・・・・    | 9-1      |
| 铭 板 組 立··································      | 10-1     |