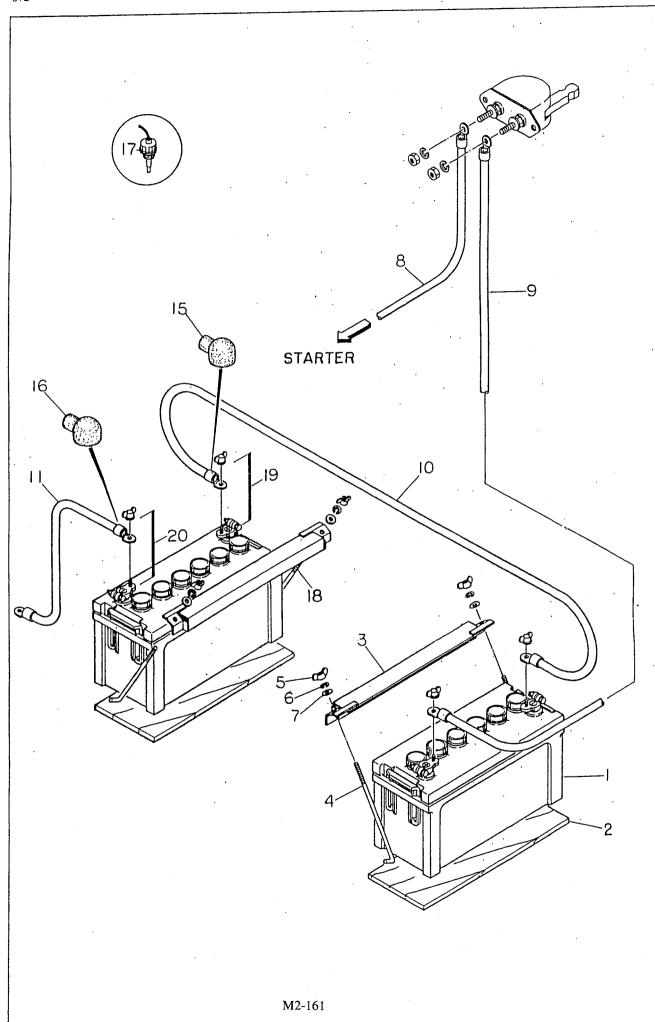

|    |        |            |
|             |                                        |                                 |             |   |     |    | ,   |    |        |            |
|             |                                        |                                 |             |   |     |    |     |    |        |            |
|             |                                        |                                 |             |   |     |    |     |    |        |            |
|             |                                        |                                 |             |   |     |    |     |    |        |            |
|             |                                        |                                 | M2-159      |   |     |    |     |    |        |            |





| 比番号     | 部品番号        | 部品名称                       |           |         | 台分 | <b>妓 Q't</b> |   | 記号     | 実施号                |
|---------|-------------|----------------------------|-----------|---------|----|--------------|---|--------|--------------------|
| Key No. | Parts No.   | Parts Name                 | • Remarks | <br>All | Α  | В            | С | Symbol | Serial N           |
| 1       | 01655 11551 | バッテリ<br>Battery            | 115F51    | 2       |    |              |   |        | ~3679281<br>→p.6-3 |
| 2       | 08050 00804 | バッテリ シート<br>Battery Sheet  |           | 2       |    |              |   |        | ~3679281<br>→p.6-3 |
| 3       | 61822 50004 | バッテリ バンド<br>Battery Band   |           | 2       |    |              |   |        | ~3679281<br>→p.6-3 |
| 4 :     |