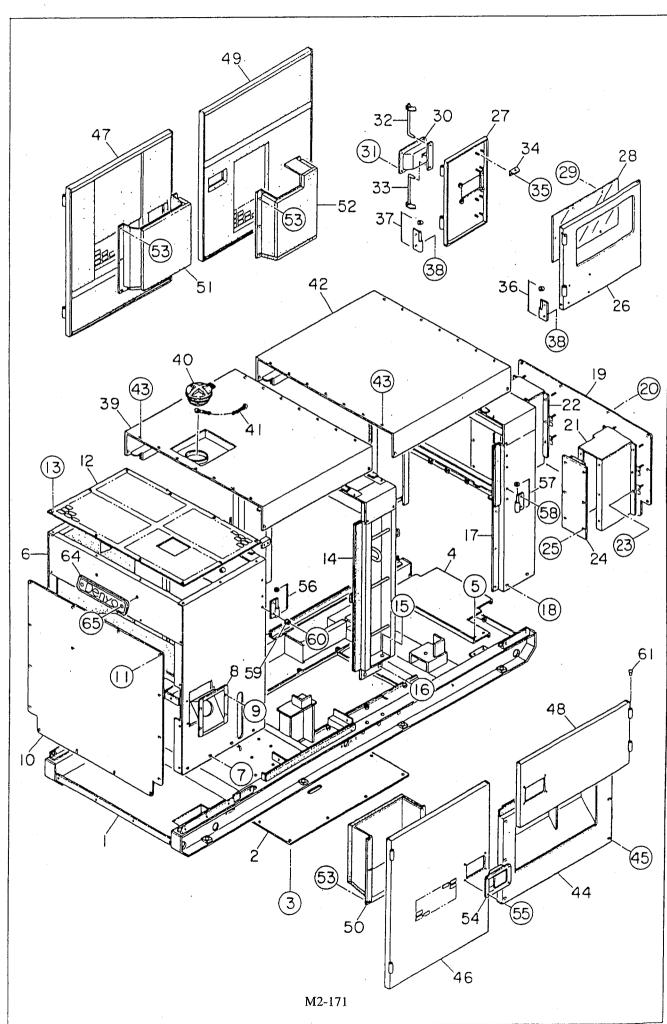

| 812     |              | エンシン完異機でット                                            | gille dellerater       |     |   |     |   | T :    |                    |
|---------|--------------|-------------------------------------------------------|------------------------|-----|---|-----|---|--------|--------------------|
| 見出番号    | 部品番号         | BP HE E 17 2                                          | 考                      |     |   | 数Q' |   | 記号     | 実施号機               |
| Key No. | Parts No.    | Parts Name · Remark                                   | \$                     | FFA | Α | В   | C | Symbol | Serial No.         |
| 1       |              | 発電機組立 p.2-1<br>Generator Ass'y Refer                  | 参照<br>to p.2-1         |     |   |     |   |        |                    |
| 2       |              | 制御箱組立 p.3-1<br>Control Box Ass'y Refer                | 参照<br>to p.3-1         |     |   |     |   |        | ~3688841<br>→p.1-3 |
| 3       |              | エンジン・ラジエータ組立 p.4-1<br>Engine & Radiator Ass'y Refer   | 参照<br>to p.4-1         |     |   |     |   |        |                    |
| 4       |              | エンジン操作盤組立 p.5-1<br>Engine Operating Panel Ass'y Refer | 参照<br>to p.5-1         |     |   |     |   |        | ~3688841<br>→p.1-3 |
| 5       |              | パッテリ組立 p.6-1<br>Battery Ass'y Refer                   | 参照<br>to p.6-1         |     |   | -   |   |        | ~3679281<br>→p.1-3 |
| 6       | ·            | マフラ組立 p.7-1<br>Muffler Ass'y Refer                    | 参照<br>to p.7-1         |     |   |     |   |        | ·                  |
| 7       |              | 燃料タンク組立 p.8-1<br>Fuel Tank Ass'y Refer                | 参照<br>to p.8-1         |     | : |     |   |        | ~3685204<br>→p.1-3 |
| 8       |              | ポンネット組立 p.9-1<br>Bonnet Ass'y Refer                   | ,9-2参照<br>to p.9-1,9-2 |     |   |     |   |        |                    |
|         |              | 銘板組立 p.10-<br>Name Plate Ass'y Refer                  | 1参照<br>to p.10-1       |     |   |     |   |        | ~3685204<br>→p.1-3 |
|         | 81213 82733  | 発電機結線図(和文)<br>Generator Connection Diagram(Japanese   |                        |     |   |     |   |        |                    |
|         | 81213 86143  | 発電機結線図(英文)<br>Generator Connection Diagram(English    | )                      |     |   |     |   |        | 0,0000.40          |
| •       | 81222 91703  | エンジン結線図(和文)<br>Engine Wiring Diagram(Japanese)        |                        | -   |   |     |   |        | ~3688843<br>→p.1-3 |
|         | 81222 96503  | エンジン結線図(英文)<br>Engine Wiring Diagram(English)         |                        |     |   |     |   |        | ~3685204           |
|         | B18413 00224 | 取扱説明書(和文)<br>Instruction Manual(Japanese)             |                        |     |   |     |   |        | →p.1-3 3685205~    |
|         | B28443 00504 | 取扱説明書(英文)<br>Instruction Manual (English)             |                        |     |   |     |   |        | 3003203            |
|         |              |                                                       |                        |     |   |     |   |        |                    |
|         |              |                                                       |                        |     |   |     |   |        |                    |
|         |              |                                                       |                        |     |   |     |   |        |                    |
|         |              |                                                       |                        |     |   |     |   |        |                    |
|         |              |                                                       |                        |     |   |     |   |        |                    |
|         |              |                                                       |                        |     |   |     |   |        |                    |
|         |              |                                                       |                        |     |   |     |   |        |                    |
|         |              |                                                       |                        |     |   |     |   |        |                    |
|         |              | M2-137                                                | 1                      |     |   |     |   |        |                    |
|         | I .          | 1                                                     |                        |     |   |     |   |        |                    |