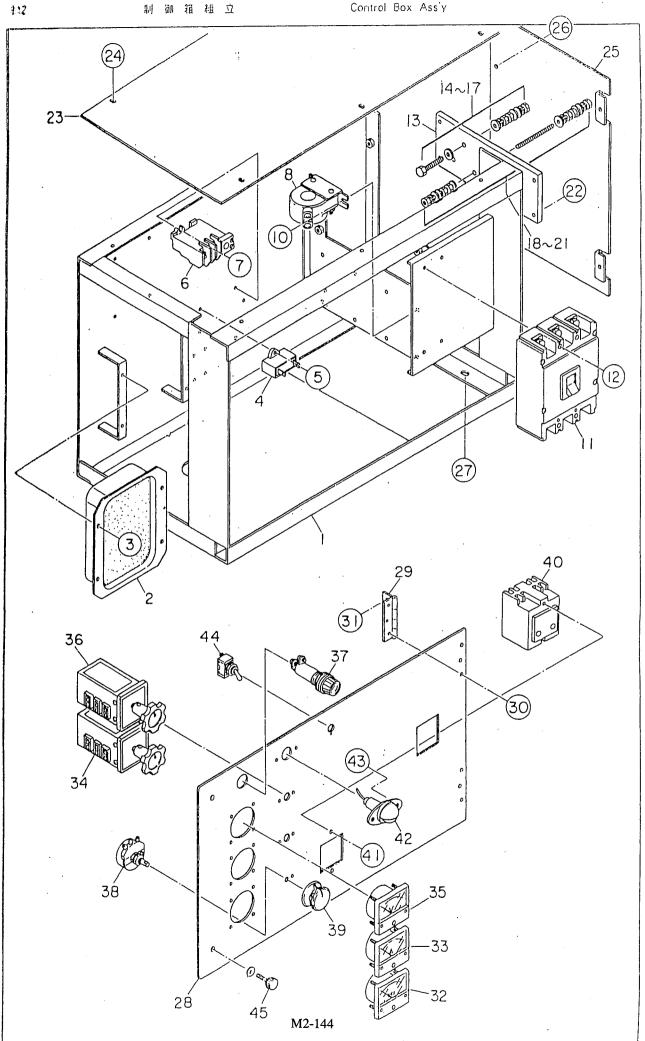

2 - 5

. . .

45 M2-145

| 227      | \$ 品番号       | 部 品 名 称・ 備 考                                            | 1   | 台分 | 数 Q't | У | 記 号             |                                         |
|----------|--------------|---------------------------------------------------------|-----|----|-------|---|-----------------|-----------------------------------------|
| No Ma    |              | Parts Name • Remarks                                    | All | Α  | В     | С | Symbol          | Serial No                               |
|          |              | A=STD<br>B=複矩圧<br>Dual Voltage                          |     |    |       |   |                 |                                         |
| 1        | 81218 12922  | 制 御 箱<br>Control Box                                    | 1   |    |       |   |                 |                                         |
| 2        | 06018 20625  | ·自 動 延 圧 调 整 器 NTA-5A-2T<br>Automatic Voltage Regulator | 1   |    |       |   | AVR             |                                         |
| 3        | 00271 05016  | 小 ネ ジ<br>Machine Screw                                  | 4   |    |       |   |                 |                                         |
| 4        | 06018 201 19 | コンデンサ 45FAEN 205 UJ(E)<br>Condenser                     | 1   |    |       |   | С               |                                         |
| <b>,</b> | 00271 03010  | 小 ネ ジ<br>Machine Screw                                  | 2   |    |       |   |                 |                                         |
|          | 00271 04010  | 小 ネ ジ<br>Machine Screw                                  | 1   |    |       |   |                 |                                         |
| ,        | 06018 20891  | 過電流継電器 TH-N 20HZ<br>Over Current Relay                  | 1   |    |       |   | OC              |                                         |
|          | 00271 04016  | 小 ネ ジ<br>Machine Screw                                  | 2   |    |       |   |                 |                                         |
|          | 06018 01148  | 計器用变流器 CT-3.5MR<br>Current Transformer, ammeter 300/5A  | 2   |    |       |   | CT1,3           |                                         |
|          |              |                                                         |     |    |       |   | <u> </u>        |                                         |
|          | 00271 04012  | 小 ネ ジ<br>Machine Screw                                  | 4   |    |       |   |                 |                                         |
|          | 06018 07404  | 遮断器 NY-203A 236A<br>Circuit Breaker                     | 1   |    |       |   | CB <sub>1</sub> |                                         |
| . :      | 00210 04020  | 小 ネ ジ<br>Machine Screw                                  | 4   |    |       |   |                 |                                         |
|          | 00400 04000  | バ ネ 座 金<br>Spring Washer                                | 4   |    |       |   |                 | 7 1 1 1 1 1 1 1 1 1 1 1 1 1 1 1 1 1 1 1 |
|          | 00412 04000  | 平 座 金<br>Plain Washer                                   | 4   |    |       |   |                 |                                         |
|          | 81218 61103  | 切 換 端 子 板<br>Set Board, change terminal                 |     |    | 1     |   |                 |                                         |
|          | 00101 10055  | 六角ボルト<br>Hex. Head Bolt                                 |     |    | 3     |   |                 |                                         |
|          | 00300 10000  | 六角ナット<br>Hex. Nut                                       |     |    | 9     |   |                 |                                         |
|          | 00400 10000  | バ ネ 座 金<br>Spring Washer                                |     |    | 6     |   |                 |                                         |
|          | 00412 10000  | 平 座 金<br>Plain Washer                                   |     |    | 12    |   |                 |                                         |
|          | 08403 03704  | 端 子 ネ ジ<br>Terminal Screw M2-146                        |     |    | 4     |   |                 |                                         |

| 部品番号        |                                                                                                                                                                                                                         | יין מע יין               |                                                                                                                                                                                                                                                                                                                                                                                                                                                                                                                                                                                                                                                                                                                                                                       |                                                                                                                                                                                                                                                                                                                                                                                                                                                                                                                                          |                       |          | 記号       |           |
|-------------|-------------------------------------------------------------------------------------------------------------------------------------------------------------------------------------------------------------------------|--------------------------|-----------------------------------------------------------------------------------------------------------------------------------------------------------------------------------------------------------------------------------------------------------------------------------------------------------------------------------------------------------------------------------------------------------------------------------------------------------------------------------------------------------------------------------------------------------------------------------------------------------------------------------------------------------------------------------------------------------------------------------------------------------------------|------------------------------------------------------------------------------------------------------------------------------------------------------------------------------------------------------------------------------------------------------------------------------------------------------------------------------------------------------------------------------------------------------------------------------------------------------------------------------------------------------------------------------------------|-----------------------|----------|----------|-----------|
| Parts No.   | !                                                                                                                                                                                                                       |                          | All                                                                                                                                                                                                                                                                                                                                                                                                                                                                                                                                                                                                                                                                                                                                                                   | Α                                                                                                                                                                                                                                                                                                                                                                                                                                                                                                                                        | В                     | С        | Symbol   | Serial No |
| 00393 10000 | 六角ナット<br>Hex. Nut                                                                                                                                                                                                       |                          |                                                                                                                                                                                                                                                                                                                                                                                                                                                                                                                                                                                                                                                                                                                                                                       |                                                                                                                                                                                                                                                                                                                                                                                                                                                                                                                                          | 24                    |          |          |           |
| 00400 10000 | バ ネ 座 金<br>Spring Washer                                                                                                                                                                                                |                          |                                                                                                                                                                                                                                                                                                                                                                                                                                                                                                                                                                                                                                                                                                                                                                       |                                                                                                                                                                                                                                                                                                                                                                                                                                                                                                                                          | 12                    |          |          | •         |
| 00414 10000 | 平 座 金<br>Plain Washer                                                                                                                                                                                                   |                          |                                                                                                                                                                                                                                                                                                                                                                                                                                                                                                                                                                                                                                                                                                                                                                       |                                                                                                                                                                                                                                                                                                                                                                                                                                                                                                                                          | 24                    |          | :        |           |
| 00171 06025 | 六角ボルト<br>Hex. Head Bolt                                                                                                                                                                                                 |                          |                                                                                                                                                                                                                                                                                                                                                                                                                                                                                                                                                                                                                                                                                                                                                                       |                                                                                                                                                                                                                                                                                                                                                                                                                                                                                                                                          | 4                     |          |          |           |
| 81218 14504 | 制御箱カバー<br>Cover, control box                                                                                                                                                                                            |                          | 1                                                                                                                                                                                                                                                                                                                                                                                                                                                                                                                                                                                                                                                                                                                                                                     |                                                                                                                                                                                                                                                                                                                                                                                                                                                                                                                                          |                       |          |          |           |
| 00171 06016 | 六角ボルト<br>Hex. Head Bolt                                                                                                                                                                                                 |                          | 6                                                                                                                                                                                                                                                                                                                                                                                                                                                                                                                                                                                                                                                                                                                                                                     |                                                                                                                                                                                                                                                                                                                                                                                                                                                                                                                                          |                       |          |          |           |
| 81218 26504 | 制御箱側面板<br>Side Panel, control                                                                                                                                                                                           | box                      | 1                                                                                                                                                                                                                                                                                                                                                                                                                                                                                                                                                                                                                                                                                                                                                                     |                                                                                                                                                                                                                                                                                                                                                                                                                                                                                                                                          |                       |          |          |           |
| 00171 06016 | 六角ボルト<br>Hex. Head Bolt                                                                                                                                                                                                 |                          | 2                                                                                                                                                                                                                                                                                                                                                                                                                                                                                                                                                                                                                                                                                                                                                                     |                                                                                                                                                                                                                                                                                                                                                                                                                                                                                                                                          |                       |          | ,        |           |
| 00171 08020 | 六角ボルト<br>Hex. Head Bolt                                                                                                                                                                                                 | •                        | 4                                                                                                                                                                                                                                                                                                                                                                                                                                                                                                                                                                                                                                                                                                                                                                     |                                                                                                                                                                                                                                                                                                                                                                                                                                                                                                                                          |                       |          |          |           |
| 81218 22933 | 制 御 板<br>Control Panel                                                                                                                                                                                                  |                          | 1                                                                                                                                                                                                                                                                                                                                                                                                                                                                                                                                                                                                                                                                                                                                                                     |                                                                                                                                                                                                                                                                                                                                                                                                                                                                                                                                          |                       |          |          |           |
| 06050 10015 | 蝶 番<br>Hinge                                                                                                                                                                                                            | B-1059-2                 | 2                                                                                                                                                                                                                                                                                                                                                                                                                                                                                                                                                                                                                                                                                                                                                                     |                                                                                                                                                                                                                                                                                                                                                                                                                                                                                                                                          |                       |          |          |           |
| 00271 04010 | 小 ネ ジ<br>Machine Screw                                                                                                                                                                                                  |                          | 6                                                                                                                                                                                                                                                                                                                                                                                                                                                                                                                                                                                                                                                                                                                                                                     |                                                                                                                                                                                                                                                                                                                                                                                                                                                                                                                                          |                       |          |          |           |
| 00300 04000 | 六角ナット<br>Hex. Nut                                                                                                                                                                                                       |                          | 6,                                                                                                                                                                                                                                                                                                                                                                                                                                                                                                                                                                                                                                                                                                                                                                    |                                                                                                                                                                                                                                                                                                                                                                                                                                                                                                                                          |                       |          |          |           |
| 00271 04010 | 小 ネ ジ<br>Machine Screw                                                                                                                                                                                                  | ·                        | 6                                                                                                                                                                                                                                                                                                                                                                                                                                                                                                                                                                                                                                                                                                                                                                     |                                                                                                                                                                                                                                                                                                                                                                                                                                                                                                                                          |                       |          |          | •         |
| 06018 00487 | 周 波 数 計<br>Frequency Meter                                                                                                                                                                                              | TRC-65CF<br>220V 45~65Hz | 1                                                                                                                                                                                                                                                                                                                                                                                                                                                                                                                                                                                                                                                                                                                                                                     |                                                                                                                                                                                                                                                                                                                                                                                                                                                                                                                                          | •                     |          |          |           |
| 06018 05789 | ·交流電流計<br>AC Ammeter                                                                                                                                                                                                    | TRS-65C 0~300A           |                                                                                                                                                                                                                                                                                                                                                                                                                                                                                                                                                                                                                                                                                                                                                                       | 1                                                                                                                                                                                                                                                                                                                                                                                                                                                                                                                                        |                       |          |          |           |
| 06018 05772 | 交流電流計<br>AC Ammeter                                                                                                                                                                                                     | TRS-65C 0~150A<br>0~300A |                                                                                                                                                                                                                                                                                                                                                                                                                                                                                                                                                                                                                                                                                                                                                                       |                                                                                                                                                                                                                                                                                                                                                                                                                                                                                                                                          | 1                     |          | A        |           |
| 06018 01040 |                                                                                                                                                                                                                         |                          | 1                                                                                                                                                                                                                                                                                                                                                                                                                                                                                                                                                                                                                                                                                                                                                                     |                                                                                                                                                                                                                                                                                                                                                                                                                                                                                                                                          |                       |          | AS       |           |
| 06018 00297 | 交流 框圧計<br>AC Voltmeter                                                                                                                                                                                                  | TRR-65C 0~300V           |                                                                                                                                                                                                                                                                                                                                                                                                                                                                                                                                                                                                                                                                                                                                                                       | 1                                                                                                                                                                                                                                                                                                                                                                                                                                                                                                                                        |                       |          | ¥        |           |
| 06018 00298 | 交流 電圧計<br>AC Voltmeter                                                                                                                                                                                                  | TRR-65C 0~600V           |                                                                                                                                                                                                                                                                                                                                                                                                                                                                                                                                                                                                                                                                                                                                                                       |                                                                                                                                                                                                                                                                                                                                                                                                                                                                                                                                          | 1                     |          | ∑        |           |
| 06018 01041 |                                                                                                                                                                                                                         |                          | 1                                                                                                                                                                                                                                                                                                                                                                                                                                                                                                                                                                                                                                                                                                                                                                     |                                                                                                                                                                                                                                                                                                                                                                                                                                                                                                                                          |                       |          | VS       |           |
| 06018 10550 | <b>雅源表示灯</b><br>Pilot Lamp                                                                                                                                                                                              | N200 1632 200V           | 1                                                                                                                                                                                                                                                                                                                                                                                                                                                                                                                                                                                                                                                                                                                                                                     |                                                                                                                                                                                                                                                                                                                                                                                                                                                                                                                                          |                       |          | PLı      |           |
|             |                                                                                                                                                                                                                         |                          |                                                                                                                                                                                                                                                                                                                                                                                                                                                                                                                                                                                                                                                                                                                                                                       |                                                                                                                                                                                                                                                                                                                                                                                                                                                                                                                                          |                       |          |          |           |
|             | 00400 10000 00414 10000 00171 06025 81218 14504 00171 06016 81218 26504 00171 06016 00171 08020 81218 22933 06050 10015 00271 04010 00300 04000 00271 04010 06018 05789 06018 05772 06018 01040 06018 00297 06018 00298 | Hex. Nut  00400 10000    | Hex. Nut  00400 10000 パネ座金 Spring Washer  00414 10000 平座金 Plain Washer  00171 06025 六角ボルト Hex. Head Bolt  81218 14504 制御箱カバー Cover. control box  00171 06016 六角ボルト Hex. Head Bolt  81218 26504 制御箱側面板 Side Panel. control box  00171 06016 六角ボルト Hex. Head Bolt  00171 08020 六角ボルト Hex. Head Bolt  81218 22933 制御板 Coptrol Panel  06050 10015 蝶番 B-1059-2  Hinge B-1059-2  00271 04010 小ネジ Machine Screw  00300 04000 六角ナット Hex. Nut  00271 04010 小ネジ Machine Screw  06018 00487 周波数計 TRC-65CF 2 2 0 V 45~65Hz  06018 05789 交流電流計 TRS-65C 0~300A AC Ammeter  06018 01040 電流計切換スイッチ Change-Over Switch, ammeter  06018 00297 交流電圧計 TRR-65C 0~300V AC Voltmeter  06018 01041 電圧計切換スイッチ Change-Over Switch, ammeter  06018 01041 電圧計切換スイッチ Change-Over Switch, voltmeter | Hex. Nut  バネ座金 Spring Washer  00414 10000  平座金 Plain Washer  00171 06025  ボ角ボルト Hex. Head Bolt  81218 14504  劇御箱カバー Cover. control box  00171 06016  六角ボルト Hex. Head Bolt  81218 26504  制御箱側面板 Side Panel, control box  00171 08020  六角ボルト Hex. Head Bolt  81218 22933  制御板 Coptrol Panel  06050 10015  蝶番 B-1059-2  1 1  06050 10015  紫番 B-1059-2  2 Hinge  00271 04010  小ネジ Machine Screw  00300 04000  六角ボット Hex. Nut  00271 04010  小ネジ Machine Screw  00300 04000  六角ボット Hex. Nut  00271 04010  小ネジ Machine Screw  06018 00487  周波数計 | Hex. Nut  00400 10000 | Hex. Nut | Hex. Nut | Hex. Nut  |