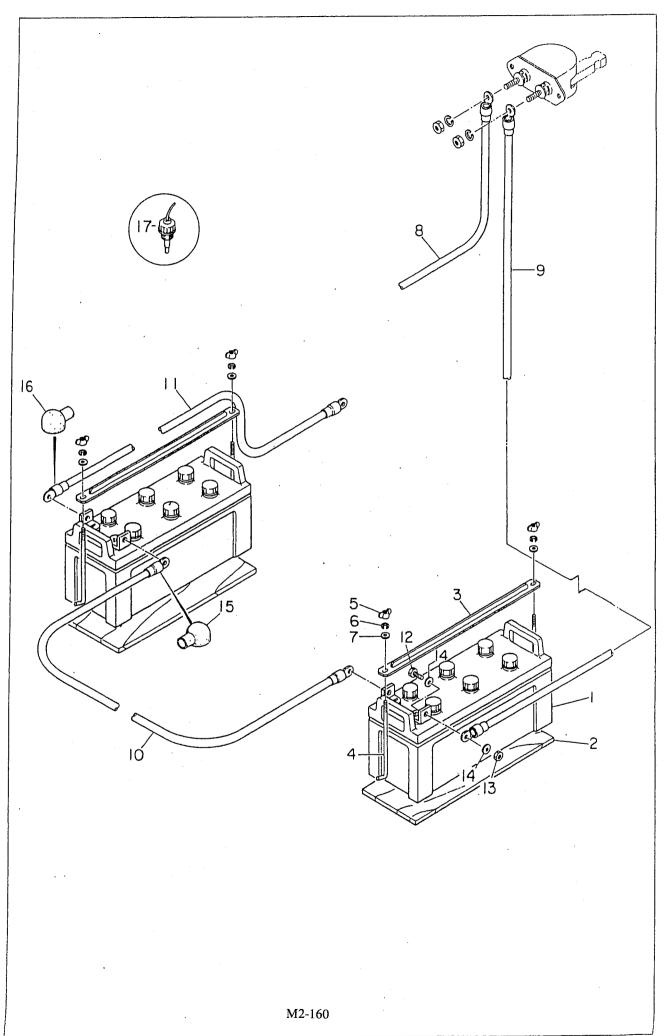

|    |        |            |
|             |                                        |                                 |             |   |     |    | ,   |    |        |            |
|             |                                        |                                 |             |   |     |    |     |    |        |            |
|             |                                        |                                 |             |   |     |    |     |    |        |            |
|             |                                        |                                 |             |   |     |    |     |    |        |            |
|             |                                        |                                 | M2-159      |   |     |    |     |    |        |            |





| 比番号     | 部品番号        | 部品名称                       |           |         | 台分 | <b>妓 Q't</b> |   | 記号     | 実施号                |
|---------|-------------|----------------------------|-----------|---------|----|--------------|---|--------|--------------------|
| Key No. | Parts No.   | Parts Name                 | • Remarks | <br>All | Α  | В            | С | Symbol | Serial N           |
| 1       | 01655 11551 | バッテリ<br>Battery            | 115F51    | 2       |    |              |   |        | ~3679281<br>→p.6-3 |
| 2       | 08050 00804 | バッテリ シート<br>Battery Sheet  |           | 2       |    |              |   |        | ~3679281<br>→p.6-3 |
| 3       | 61822 50004 | バッテリ バンド<br>Battery Band   |           | 2       |    |              |   |        | ~3679281<br>→p.6-3 |
| 4 :