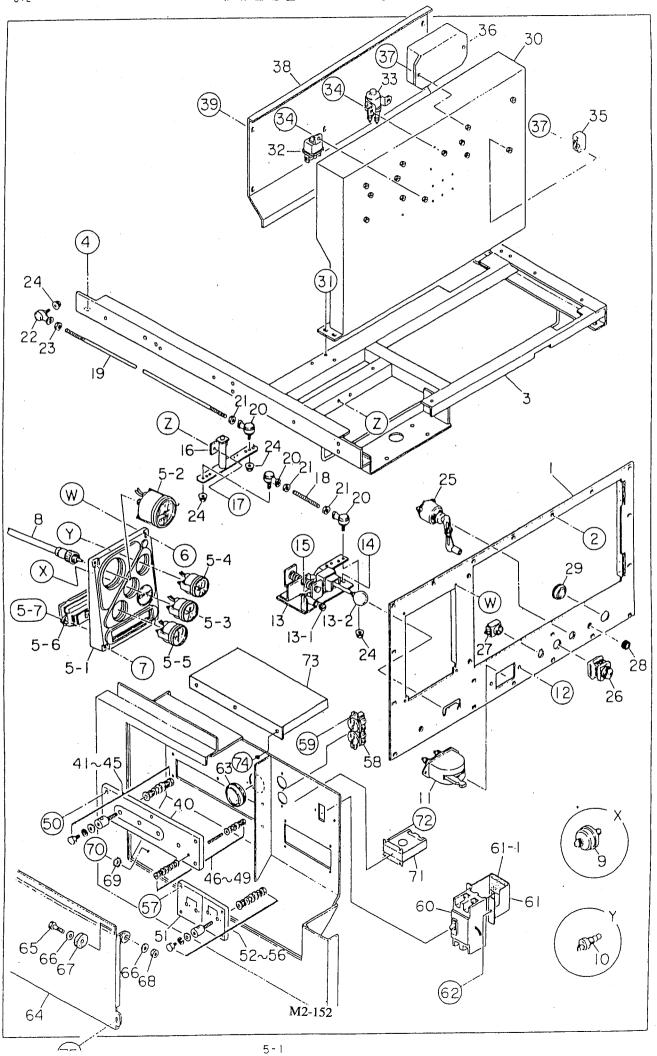

| 発  | <b>=</b> | 栱    | 組         |
|----|----------|------|-----------|
| フじ | HE.      | 1736 | THE PARTY |

|             | <u></u>           |                         |             |           |   |     |           | ar 0 1   | ,        | = n          |                 |
|-------------|-------------------|-------------------------|-------------|-----------|---|-----|-----------|----------|----------|--------------|-----------------|
| 出着号<br>M MA | お品番号<br>Parts No. | 部 品<br>Parts            | 名 称<br>Name | 考<br>arks |   | All | 台 分:<br>A | B<br>₿0, | t y<br>C | 記号<br>Symbol | 実施号<br>Serial N |
| )• 3A       | 00121 10035       | 六角ボルト<br>Hex. Head Bolt |             |           |   | (8) |           |          |          |              | 3679282~        |
| 25A         | 81113 32014       | 保護カバー<br>Cover, fan     |             |           |   | 1   |           |          |          |              | 3682058~        |
|             | 06008 15000       | スピードナット<br>Nut          |             | USN-6001  |   | 1   |           |          |          |              |                 |
|             |                   |                         |             |           |   |     |           |          |          |              |                 |
|             |                   |                         |             |           |   |     |           |          |          |              |                 |
|             |                   |                         |             |           |   |     |           |          |          |              |                 |
|             |                   |                         |             |           |   |     |           |          |          |              | ·               |
|             |                   |                         |             |           |   |     |           |          |          |              |                 |
|             |                   |                         |             |           |   |     |           |          |          |              |                 |
|             |                   |                         |             | •         |   |     |           |          |          |              |                 |
|             |                   |                         |             |           |   |     |           |          |          |              |                 |
|             |                   |                         |             |           |   |     |           |          |          |              |                 |
|             |                   |                         |             |           |   |     |           |          |          |              |                 |
|             |                   |                         |             |           |   |     |           |          |          |              |                 |
|             |                   |                         |             |           |   |     |           |          |          |              |                 |
|             |                   |                         |             |           |   |     |           | -        |          |              |                 |
|             |                   |                         |             |           |   |     |           |          |          |              |                 |
|             |                   |                         |             |           |   |     |           |          |          |              |                 |
|             |                   |                         |             |           |   |     |           |          |          |              |                 |
|             |                   |                         |             |           |   |     |           |          |          |              |                 |
|             |                   |                         |             |           | : |     |           |          |          |              |                 |
|             |                   |                         |             |           |   |     |           |          |          |              |                 |