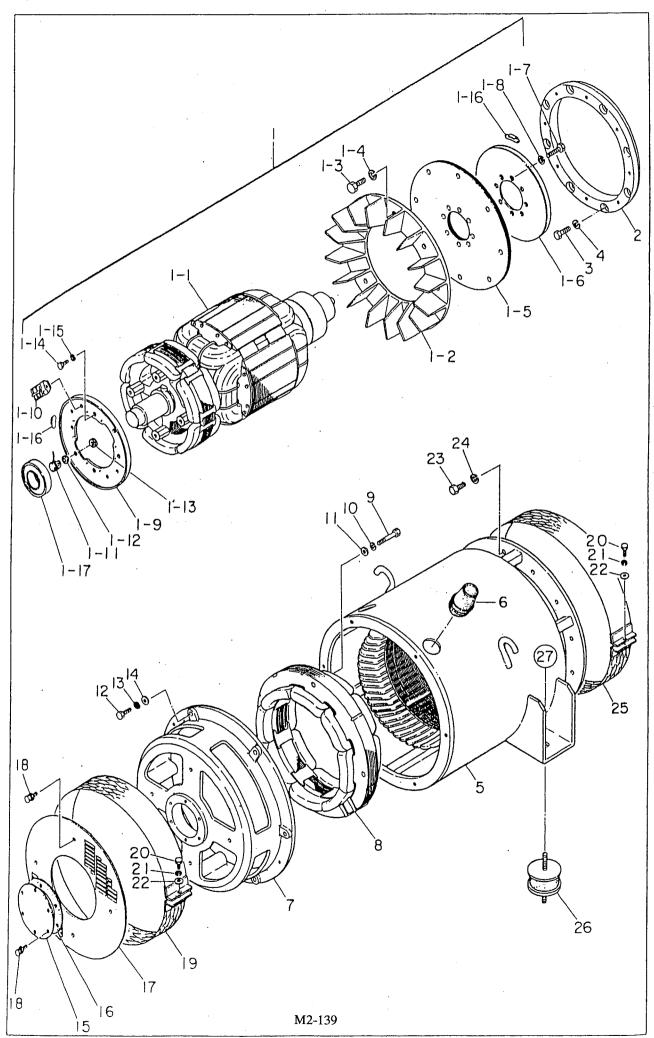

| - 812   |             | 死 槌 似 旭 立                                                                                  | Generator 7   |     |     |   |   | ,             |                    |
|---------|-------------|--------------------------------------------------------------------------------------------|---------------|-----|-----|---|---|---------------|--------------------|
| 見出番号    | 部品番号        | 部品名称・り                                                                                     |               | ļ   | 台分  |   |   | 記 号<br>Symbol | 実施号機<br>Serial No. |
| Key No. | Parts No.   | Parts Name • F                                                                             | emarks        | All | _A_ | В | C | Symbol        | OCITAL IVO.        |
| 1       |             |                                                                                            |               |     |     |   |   |               |                    |
| ·       | 81210 00512 | ロータ組立<br>Rotor Ass'y                                                                       |               | 1   |     |   |   |               |                    |
| 11- 1   |             | 界 磁 組 立<br>Field Ass'y                                                                     |               | (1) |     |   |   |               |                    |
| 1- 2    |             |                                                                                            |               |     |     |   |   |               |                    |
|         | 81010 70033 | ファン<br>Fan                                                                                 |               | (1) |     |   |   |               |                    |
| 1- 3    | 00121 10030 | 六角ボルト・<br>Hex. Head Bolt                                                                   | S=26          | (8) |     |   |   |               | ~3679281<br>→p.2-5 |
| 1- 4    | 00425 10000 | バ ネ 座 金<br>Spring Washer                                                                   |               | (8) |     |   |   |               |                    |
| 1- 5    | 81016 11004 | カップリング プレート<br>Coupling Disk                                                               |               | (5) |     |   |   |               |                    |
| 1-6     | 81010 15003 | バランス ブレート<br>Balancing Plate<br>1-16を同時にお求め下さい。<br>Please purchase a set of 1-1<br>time.   | 6 at the same | (1) |     |   |   |               |                    |
| 1- 7    | 00121 10030 | 六角ボルト<br>Hex. Head Bolt                                                                    | S=26          | (8) |     |   | • |               |                    |
| 1-8     | 00426 10000 | バ ネ 座 金<br>Spring Washer                                                                   |               | (8) |     |   |   |               |                    |
| 1- 9    | 81010 26013 | 整流器取付板<br>Set Plate, rectifier<br>1-16を同時にお求め下さい。<br>Please purchase a set of 1-1<br>time. | 6 at the same | (1) |     |   |   |               |                    |
| 1-10    | 06018 21349 | 整流器<br>Rectifier                                                                           | PT 3610       | (2) |     |   | • | Re            |                    |
| 1-11    | 06018 22601 | サージ アブソーバ<br>Surge Absorber                                                                | ERZ-M14JK621A | (1) |     |   |   | ·             |                    |
| 1-12    | 80010 20004 | 絶 縁 ワ ッ シャ<br>Insulator Washer                                                             |               | (1) |     | · |   |               |                    |
| 1-13    | 80010 20504 | 絶縁 ワッシャ<br>Insulator Washer                                                                |               | (1) |     |   |   |               |                    |
| 1-14    | 00101 10020 | 六角ボルト<br>Hex. Head Bolt                                                                    |               | (4) |     |   |   |               |                    |
| 1-15    | 00400 10000 | バ ネ 座 金<br>Spring Washer                                                                   | ٠.            | (4) |     |   |   |               |                    |
| 1-16    | 06010 00209 | バランス ウェイト キット<br>Balancing Weight Kit<br>(5g×2,10g×2,15g×2,20g×2                           |               | (1) |     |   |   |               |                    |
| 1-17    | 00719 06311 | ベアリング<br>Bearing                                                                           | 6311 DDUC3    | (1) |     |   |   |               |                    |
| 2       | 81016 14003 | カップリング リング<br>Coupling Ring                                                                | M2 140        | 1   |     |   |   |               |                    |
|         |             | 2-                                                                                         | M2-140 ¹      | ' ' | '   | ' | 1 | ,             |                    |

| 見出業号    | 部品番号        | 部品名称・                           |         | <b>J</b> | 台分     |   |   | 記 号    | 実施号机     |
|---------|-------------|---------------------------------|---------|----------|--------|---|---|--------|----------|
| Key No. | Parts No.   | Parts Name •                    | Remarks | All      | Α      | В | С | Symbol | Serial N |
| 3       | 00121 10045 | 六角ボルト<br>Hex. Head Bolt         | S=26    | 8        | i<br>k |   |   |        |          |
| 4       | 00425 10000 | バ ネ 座 金<br>Spring Washer        |         | 8        |        |   |   |        |          |
| 5       |             |                                 |         |          |        |   |   |        |          |
|         | 81213 40313 | ステータ組立<br>Stator Ass'y          |         | 1        |        |   |   |        |          |
| 6       | 08450 41804 | グロメット<br>Grommet                |         | 2        |        |   |   |        |          |
| 7       | 81013 15202 | エンド ブラケット<br>End Bracket        |         | 1        |        |   |   |        |          |
| 8       | 81013 50013 | 励磁機界磁組立<br>Field Ass'y, exciter |         | 1        |        |   |   |        |          |
| 9       | 00121 10070 | 六角ボルト<br>Hex. Head Bolt         | S=26    | 4        |        |   |   |        |          |
| 10      | 00426 10000 | バ ネ 座 金<br>Spring Washer        |         | 4        |        |   |   |        |          |
| 11      | 00412 10000 | 平 座 金<br>Plain Washer           |         | 4        |        |   |   |        |          |
| 12      | 00101 10045 | 六角ボルト<br>Hex. Head Bolt         |         | 6        |        |   |   |        |          |
| 3       | 00400 10000 | バ ネ 座 金<br>Spring Washer        |         | 6        |        |   |   |        |          |
| 4       | 00412 10000 | 平 座 金<br>Plain Washer           |         | 6        |        | į |   |        |          |
| 5       | 81013 10014 | ベアリング カバー<br>Cover, bearing     |         | 1        |        |   |   |        |          |
| 6       | 81313 12014 | ベアリング ガスケット<br>Gasket, bearing  |         | 1        |        |   |   |        |          |
| 7       | 81013 31003 | 保 護 カ バー<br>Cover, end bracket  |         | 1        |        |   |   |        |          |
| 8       | 00171 06012 | 六角ボルト<br>Hex. Head Bolt         | •       | 10       |        |   |   |        |          |
| 9       | 81013 33003 | 保 護 カ バー<br>Cover, end bracket  |         | 1        |        |   |   |        |          |
| 0       | 00101 06030 | 六角ボルト<br>Hex. Head Boli         |         | 2        |        |   |   |        |          |
| ١       | 00400 06000 | バ ネ 座 金<br>Spring Washer        |         | 2        |        |   |   |        |          |
| 2       | 00412 06000 | 平 座 金<br>Plain Washer           |         | 2        |        |   |   |        |          |
| 3       | 00121 10035 | 六角ボルト<br>Hex. Head Bolt         | S=26    | 12       |        |   |   |        |          |
| 4       | 00425 10000 | バ ネ 座 金<br>Spring Washer        |         | 12       |        |   |   |        |          |
|         |             |                                 | M2-141  |          |        |   |   |        |          |

| か書口           | 部品番号        | 部 品 名 称 ・                    | 備 考      | 1 台分  | 数 Q'ty | 記 号    | 実施号排               |
|---------------|-------------|------------------------------|----------|-------|--------|--------|--------------------|
| 出書号<br>ey No. | Parts No.   | Parts Name .                 |          | All A | ВС     | Symbol | Serial N           |
|               | 81113 32003 | 保護カバー<br>Cover, fan          |          | 1     |        |        | ~3682057<br>→p.2-5 |
|               | 06050 00061 | 防 振 ゴ ム<br>Rubber Suspension | KA 100SS | 2     |        |        |                    |
|               | 00300 16000 | 六角ナット<br>Hex. Nut            |          | 4     |        |        |                    |
|               | 00400 16000 | バ ネ 座 金<br>Spring Washer     |          | 4     |        |        |                    |
|               |             |                              |          |       |        |        |                    |
|               |             | ·                            |          |       |        |        |                    |
|               |             |                              |          |       |        |        |                    |
|               |             |                              |          |       |        |        |                    |
|               |             |                              |          |       |        |        |                    |
|               |             |                              |          |       |        |        |                    |
|               |             |                              |          |       |        |        |                    |
|               |             |                              |          |       |        |        |                    |
|               |             |                              |          |       |        |        |                    |
|               | ,           |                              |          |       |        |        |                    |
|               | -           |                              |          |       |        |        |                    |
|               |             |                              |          |       |        |        |                    |
|               |             | ·                            |          |       |        |        |                    |
|               |             |                              |          |       |        |        |                    |
|               |             |                              |          |       |        |        |                    |
|               |             |                              |          |       |        |        |                    |
|               |             |                              |          |       |        |        |                    |
|               |             |                              |          |       |        |        |                    |
|               |             |                              |          |       |        |        |                    |
|               |             |                              |          |       |        |        |                    |
|               |             |                              | M2-142   |       |        |        |                    |