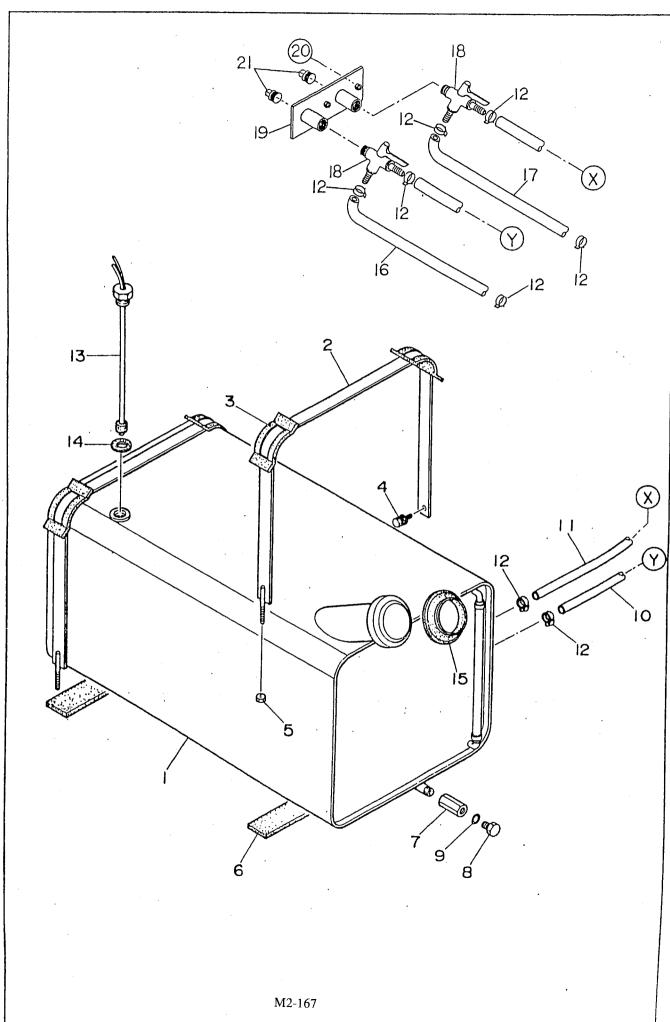

## 目 次 INDEX

| . 名 称<br>Name                                  | 頁<br>Pag |
|------------------------------------------------|----------|
| エンジン発電機セット・・・・・・・・・・・・・・・・・・・・・・・・・・・・・・・・・・・・ | 1-       |
| 発電機組立······Generator Ass'y                     | 2-       |
| 制 御 箱 組 立······Control Box Ass'y               | 3-1      |
| エンジン・ラジエ – 夕組立<br>Engine & Radiator Ass'y      | 4-1      |
| エンジン操作盤組立                                      | 5-1      |
| バッテリ組立・・・・・・・・・・・・・・・・・・・・・・・・・・・・・・・・・・・・     | 6-1      |
| マ フ ラ 組 立・・・・・・・・・・・・・・・・・・・・・・・・・・・・・・・・・・    | 7-1      |
| 燃料タンク組立<br>Fuel Tank Ass'y                     | 8-1      |
| ボンネット組立・・・・・・・・・・・・・・・・・・・・・・・・・・・・・・・・・・・・    | 9-1      |
| 铭 板 組 立··································      | 10-1     |