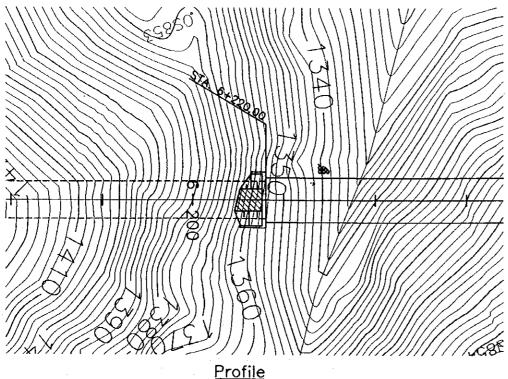

| General | Layout of Portal (East Portal) |  |
|---------|--------------------------------|--|
|         | STA. 5+515.00                  |  |

DWG TITLE

DWG NO.

General Plan of Tunnel (West Portal) STA. 6+220.00

#### Cross Section

Scale 1:250

PROJECT NAME

THE FEASIBILITY STUDY ON
THE CONSTRUCTION OF KATHMANDU — NAUBISE ALTERNATE ROAD
IN THE KINGDOM OF NEPAL

JAPAN INTERNATIONAL COOPERATION AGENCY
HIS MAJESTY'S GOVERNMENT OF NEPAL
MINISTRY OF PHYSICAL PLANNING AND WORKS
DEPARTMENT OF ROADS

CLIENT

(A)

NIPPON KOEI CO., LTD. Consulting Engineers Tokyo, JAPAN

CONSULTANT

General Plan of Tunnel (West Portal) STA. 6+220.00

DWG TITLE

Tn-10

DWG NO.