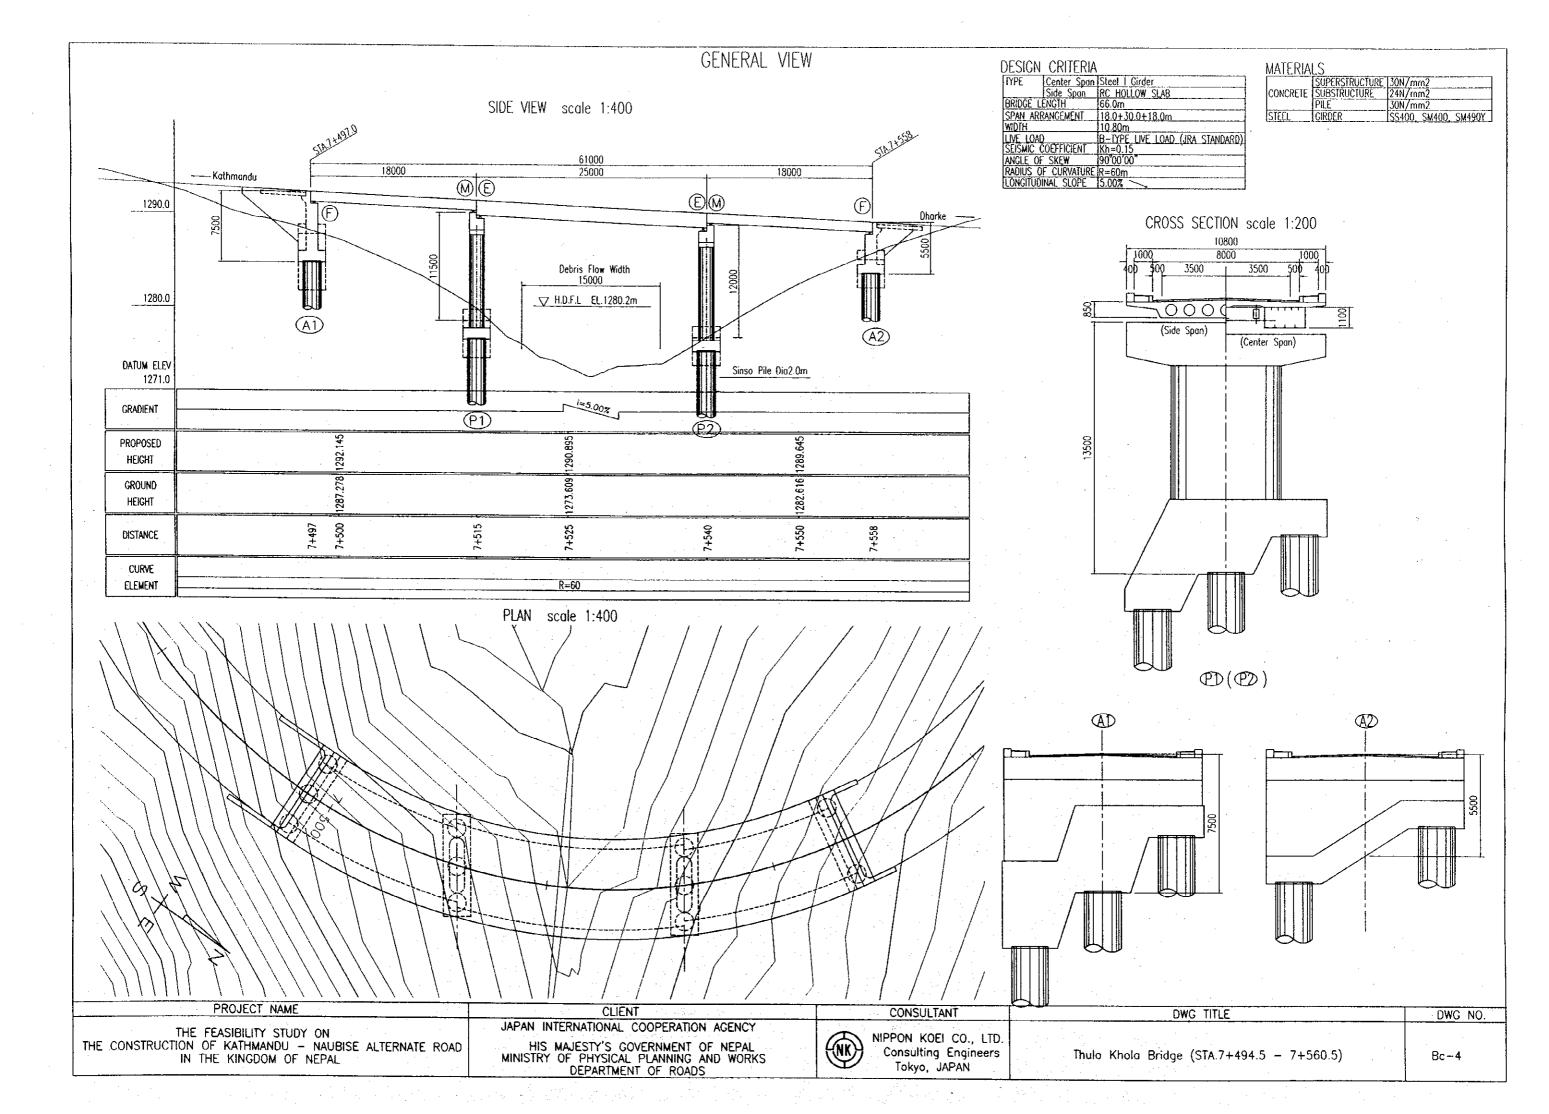

### General Layout of Portal (East Portal) STA. 5+515.00

| General | Layout of Portal (East Portal) |  |
|---------|--------------------------------|--|
|         | STA. 5+515.00                  |  |

DWG TITLE

DWG NO.

General Plan of Tunnel (West Portal) STA. 6+220.00