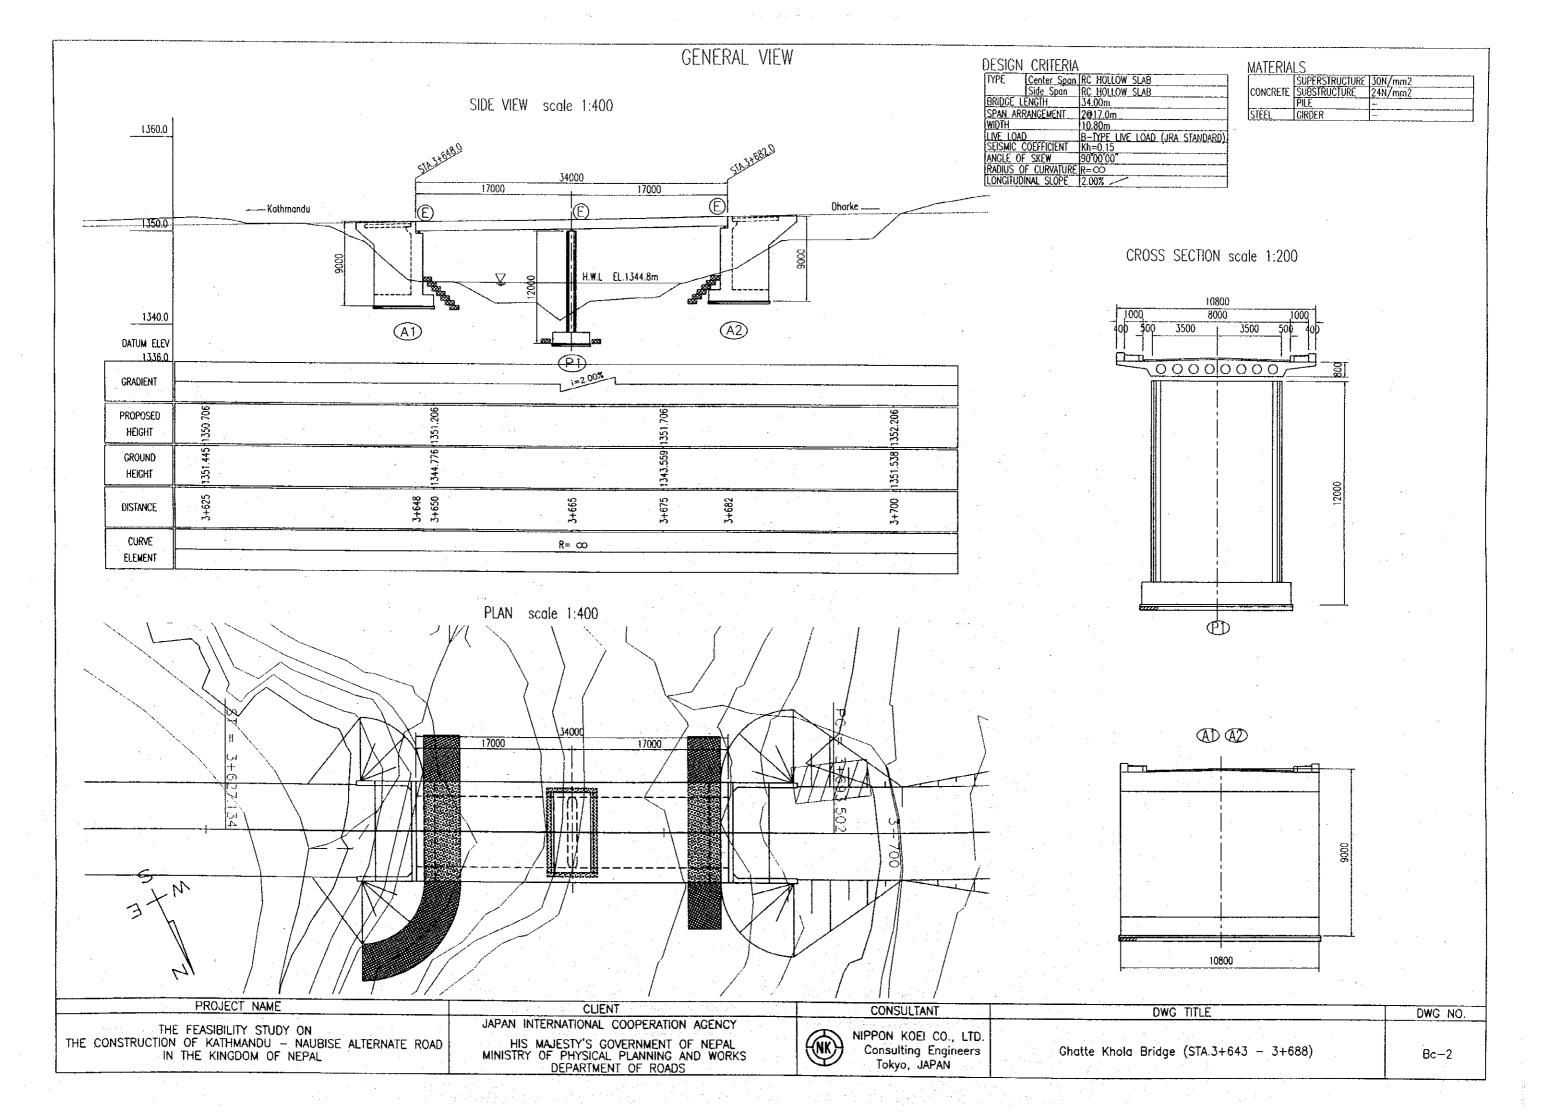

# Layout of Box Culvert (Plain Area) Scale1:200 Plan Elevation Section PROJECT NAME CLIENT CONSULTANT DWG TITLE DWG NO. JAPAN INTERNATIONAL COOPERATION AGENCY THE FEASIBILITY STUDY ON THE CONSTRUCTION OF KATHMANDU — NAUBISE ALTERNATE ROAD IN THE KINGDOM OF NEPAL NIPPON KOEI CO., LTD. Consulting Engineers Tokyo, JAPAN HIS MAJESTY'S GOVERNMENT OF NEPAL MINISTRY OF PHYSICAL PLANNING AND WORKS DEPARTMENT OF ROADS Layout of Box Culvert (Plain Area) Bc-12