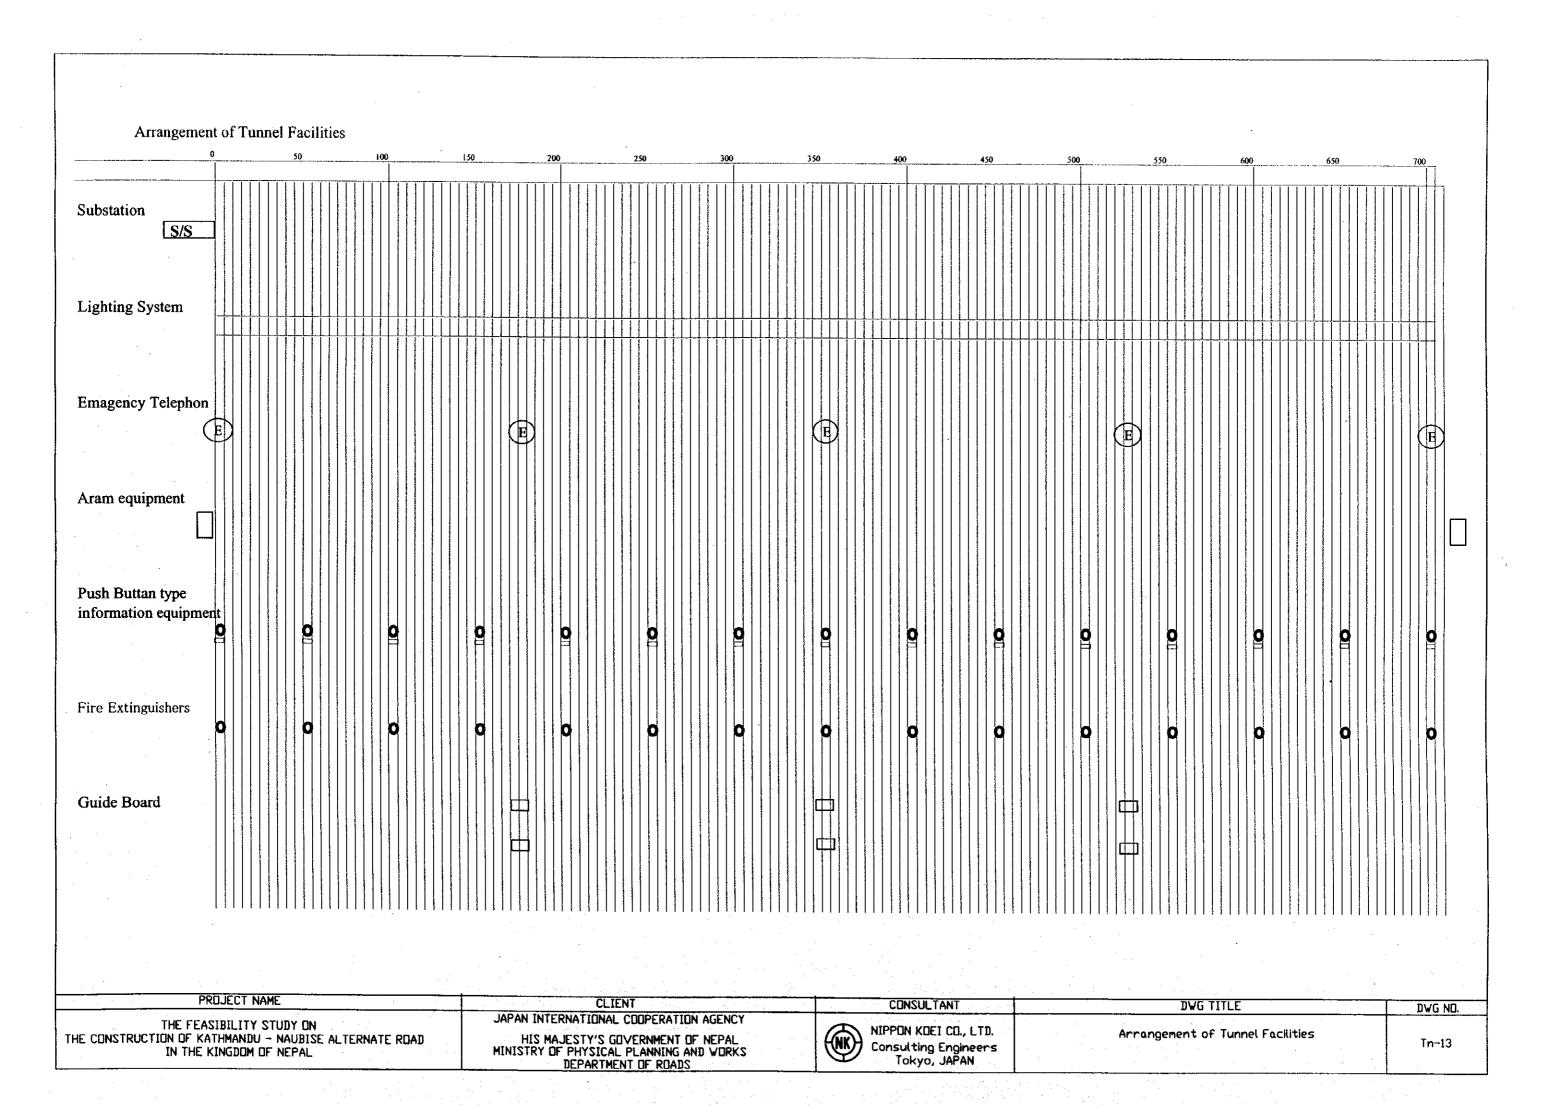

| PROJECT NAME                                                                                            | CLIENT                                                                                                                               | CONSULTANT                                              | DWG TITLE       | DWG ND. |
|---------------------------------------------------------------------------------------------------------|--------------------------------------------------------------------------------------------------------------------------------------|---------------------------------------------------------|-----------------|---------|
| THE FEASIBILITY STUDY ON THE CONSTRUCTION OF KATHMANDU - NAUBISE ALTERNATE ROAD IN THE KINGDOM OF NEPAL | JAPAN INTERNATIONAL COOPERATION AGENCY HIS MAJESTY'S GOVERNMENT OF NEPAL MINISTRY OF PHYSICAL PLANNING AND WORKS DEPARTMENT OF ROADS | NIPPON KOEI CO., LTD. Consulting Engineers Tokyo, JAPAN | Lighting System | Tn-14   |