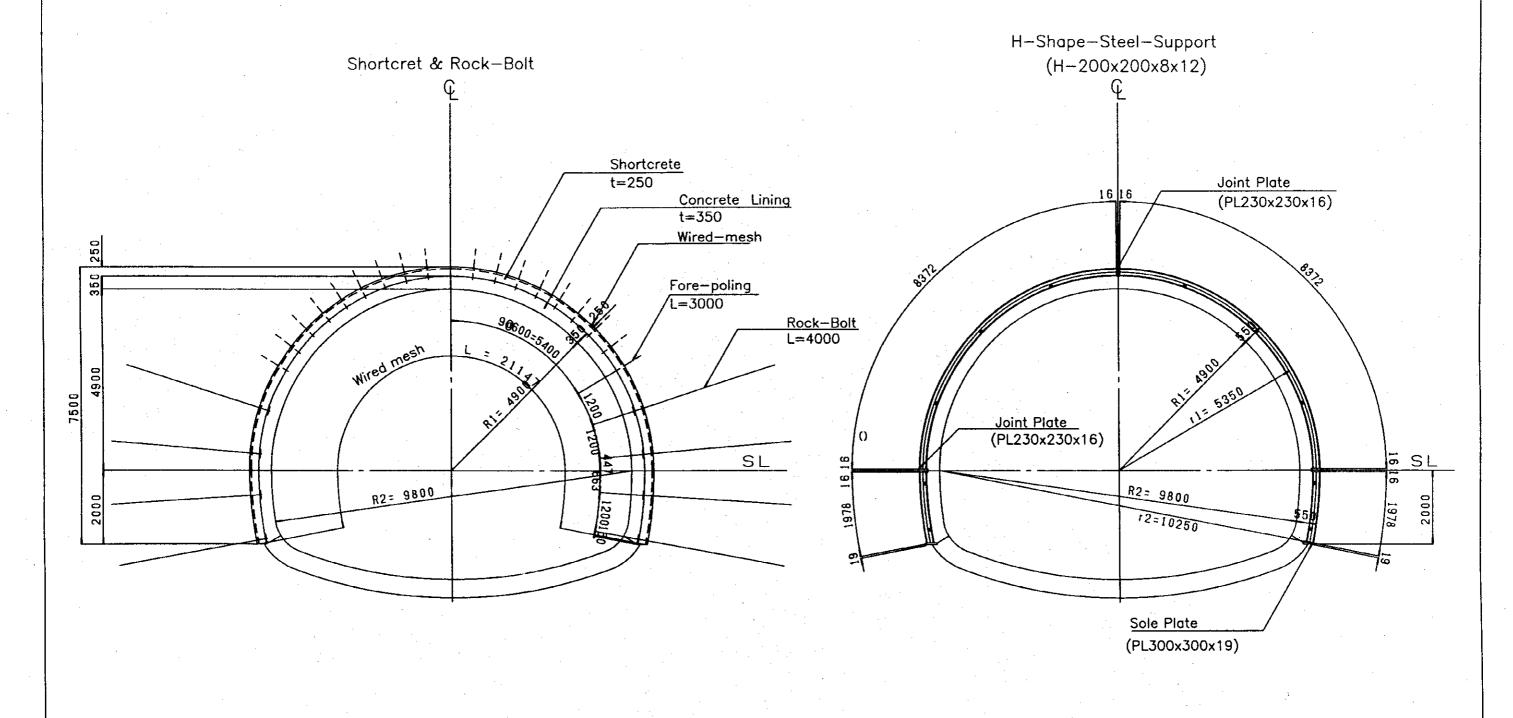

Supporting System s=1:100

| PROJECT NAME                                                                                            | CLIENT                                                                                                                                | CONSULTANT                                              | DWG TITLE         | DWG NO. |
|---------------------------------------------------------------------------------------------------------|---------------------------------------------------------------------------------------------------------------------------------------|---------------------------------------------------------|-------------------|---------|
| THE FEASIBILITY STUDY ON THE CONSTRUCTION OF KATHMANDU — NAUBISE ALTERNATE ROAD IN THE KINGDOM OF NEPAL | JAPAN INTERNATIONAL COOPERATION AGENCY  HIS MAJESTY'S GOVERNMENT OF NEPAL MINISTRY OF PHYSICAL PLANNING AND WORKS DEPARTMENT OF ROADS | NIPPON KOEI CO., LTD. Consulting Engineers Tokyo, JAPAN | Supporting System | Tn-6    |

Supporting System s=1:100
DII

| İ | PROJECT NAME                                                                                            | CLIENT                                                                                                                                 | CONSULTANT                                              | DWG TITLE | DWG NO. |
|---|---------------------------------------------------------------------------------------------------------|----------------------------------------------------------------------------------------------------------------------------------------|---------------------------------------------------------|-----------|---------|
|   | THE FEASIBILITY STUDY ON THE CONSTRUCTION OF KATHMANDU — NAUBISE ALTERNATE ROAD IN THE KINGDOM OF NEPAL | JAPAN INTERNATIONAL COOPERATION AGENCY  HIS MAJESTY'S GOVERNMENT OF NEPAL MINISTRY OF PHYSICAL PLANNING AND WORKS  DEPARTMENT OF ROADS | NIPPON KOEI CO., LTD. Consulting Engineers Tokyo, JAPAN |           | Tn−7    |

| PROJECT NAME                                                                                            | CUENT - FARE COLENT                                                                                                                  | CONSULTANT                                              | DWG TITLE         | DWG NO. |
|---------------------------------------------------------------------------------------------------------|--------------------------------------------------------------------------------------------------------------------------------------|---------------------------------------------------------|-------------------|---------|
| THE FEASIBILITY STUDY ON THE CONSTRUCTION OF KATHMANDU — NAUBISE ALTERNATE ROAD IN THE KINGDOM OF NEPAL | JAPAN INTERNATIONAL COOPERATION AGENCY HIS MAJESTY'S GOVERNMENT OF NEPAL MINISTRY OF PHYSICAL PLANNING AND WORKS DEPARTMENT OF ROADS | NIPPON KOEI CO., LTD. Consulting Engineers Tokyo, JAPAN | Supporting System | Tn−8    |