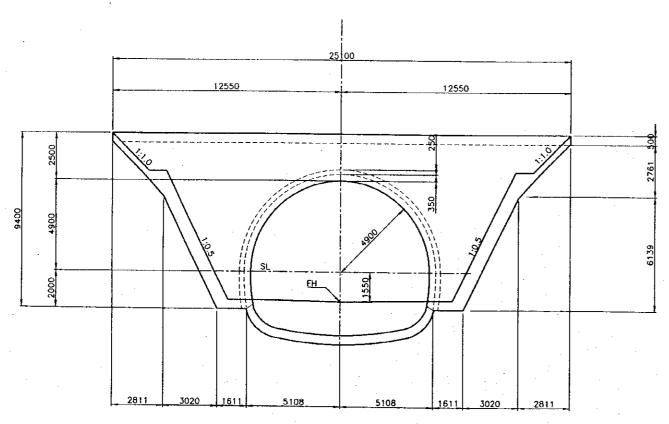

## Cross Section Scale 1:250

| THE FEASIBILITY STUDY ON                             |     |
|------------------------------------------------------|-----|
| THE CONSTRUCTION OF KATHMANDU — NAUBISE ALTERNATE RO | امد |
| IN THE KINGDOM OF NEPAL                              | -   |

#### Cross Section

Scale 1:250

PROJECT NAME

THE FEASIBILITY STUDY ON
THE CONSTRUCTION OF KATHMANDU — NAUBISE ALTERNATE ROAD
IN THE KINGDOM OF NEPAL

JAPAN INTERNATIONAL COOPERATION AGENCY
HIS MAJESTY'S GOVERNMENT OF NEPAL
MINISTRY OF PHYSICAL PLANNING AND WORKS
DEPARTMENT OF ROADS