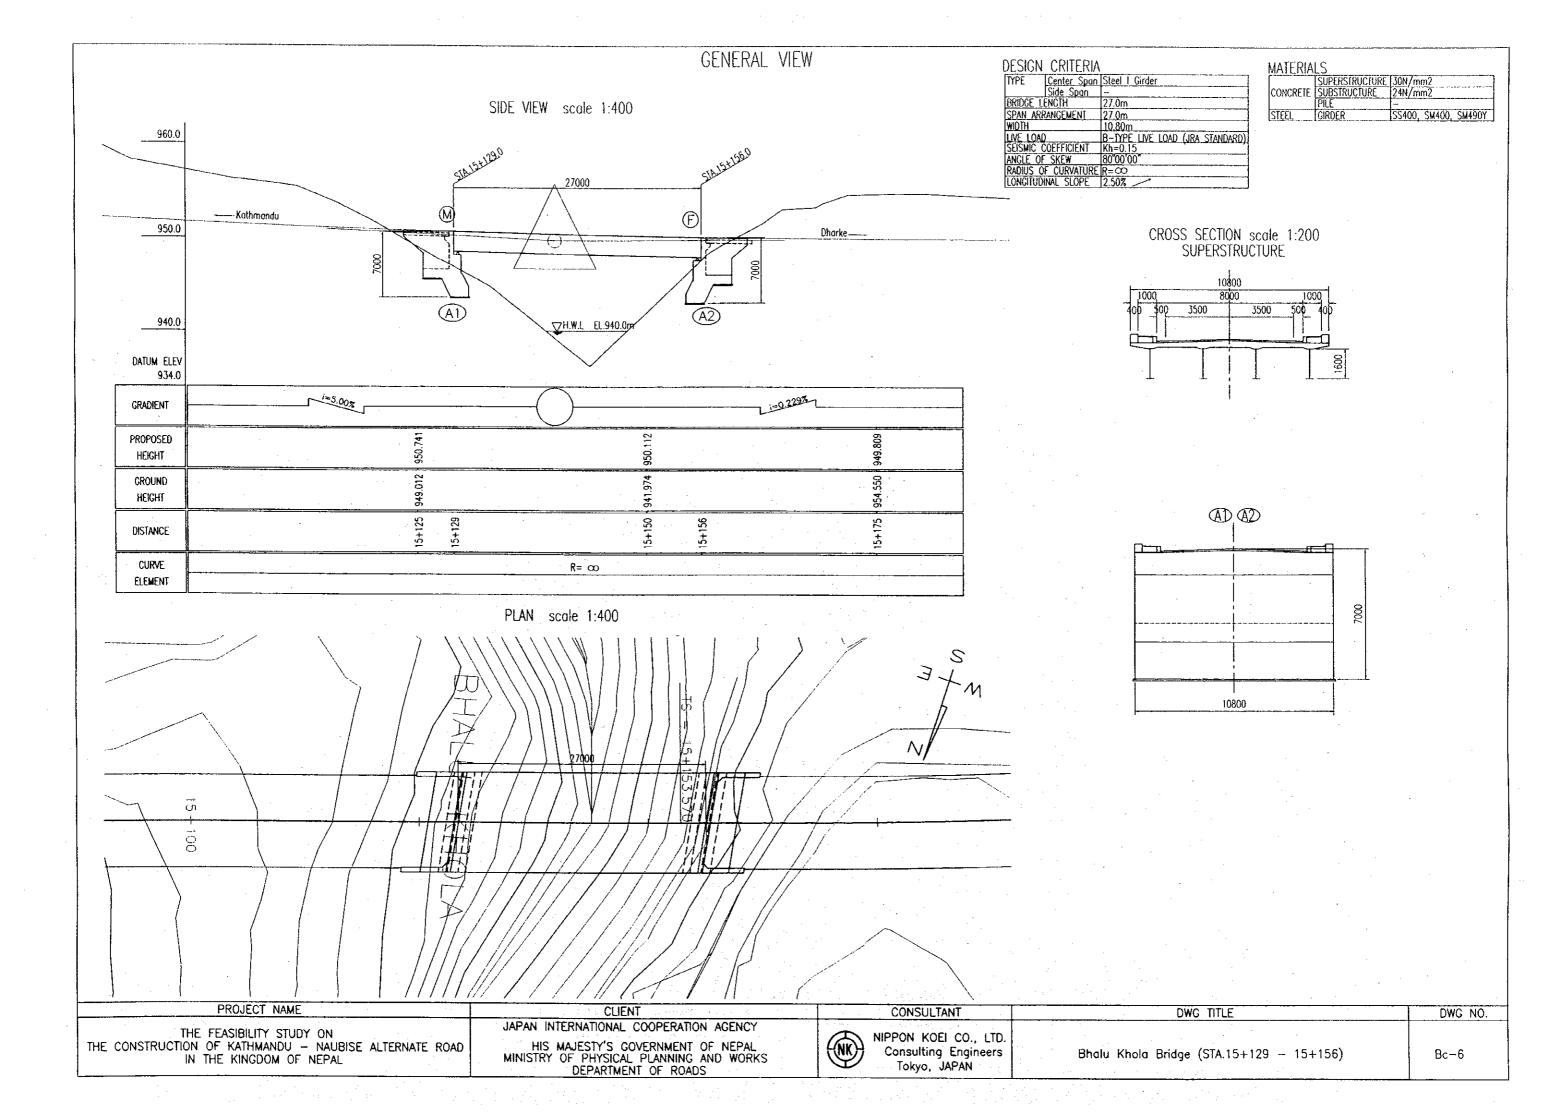

# BRIDGE&CULVERT





















Type of Culvert Scale1:200

Pype Culvert Type A



Box Culvert Type A



Box Culvert Type B



Box Culvert Type C



|                                                                                                         |                                                                                                                                        |                                                              |           | · ·     |
|---------------------------------------------------------------------------------------------------------|----------------------------------------------------------------------------------------------------------------------------------------|--------------------------------------------------------------|-----------|---------|
| PROJECT NAM