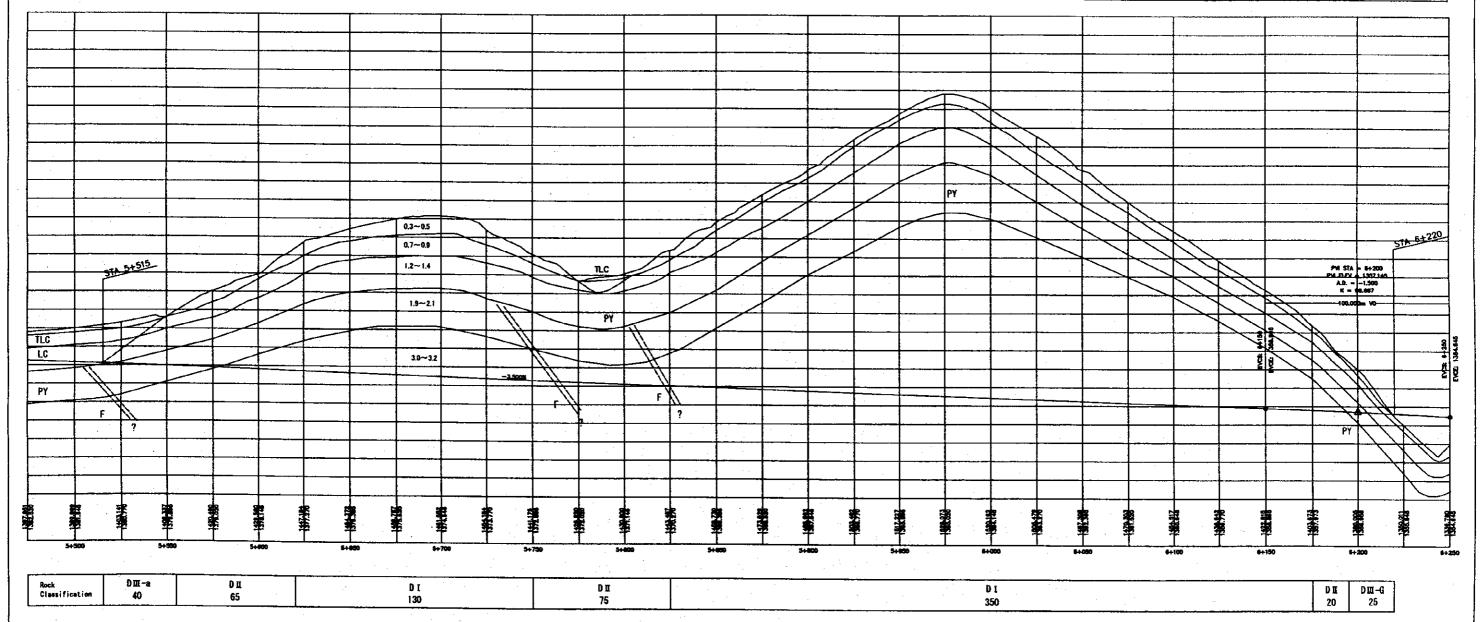

# TUNNEL

#### Explanatry notes

| Mark | Formation                                     |
|------|-----------------------------------------------|
| TLC  | Talus to debris flow deposit without boulders |
| LC   | Lacustrine deposit                            |
| PY   | Phyllite                                      |

| PROJECT NAME                                                                                            | CLIENT                                                                                                                                  | CONSULTANT                                              | DWG TITLE                    | DWG NO. |
|---------------------------------------------------------------------------------------------------------|-----------------------------------------------------------------------------------------------------------------------------------------|---------------------------------------------------------|------------------------------|---------|
| THE FEASIBILITY STUDY ON THE CONSTRUCTION OF KATHMANDU - NAUBISE ALTERNATE ROAD IN THE KINGDOM OF NEPAL | JAPAN INTERNATIONAL COOPERATION AGENCY  HIS MAJESTY'S GOVERNMENT OF NEPAL  MINISTRY OF PHYSICAL PLANNING AND WORKS  DEPARTMENT OF PHADS | NIPPON KOEI CO., LTD. Consulting Engineers Tokyo, JAPAN | Geological Profile of Tunnel | Tn-2    |