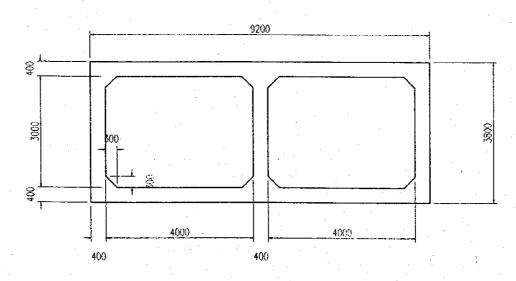

# BRIDGE&CULVERT

Type of Culvert Scale1:200

Pype Culvert Type A

Box Culvert Type A

Box Culvert Type B

Box Culvert Type C

|                                                                                                         |                                                                                                                                        |                                                              |           | · ·     |
|---------------------------------------------------------------------------------------------------------|----------------------------------------------------------------------------------------------------------------------------------------|--------------------------------------------------------------|-----------|---------|
| PROJECT NAME                                                                                            | CLIENT A 14 APRIL 19 APRIL                                                                                                             | CONSULTANT                                                   | DWG TITLE | DWG NO. |
| THE FEASIBILITY STUDY ON THE CONSTRUCTION OF KATHMANDU — NAUBISE ALTERNATE ROAD IN THE KINGDOM OF NEPAL | JAPAN INTERNATIONAL COOPERATION AGENCY  HIS MAJESTY'S GOVERNMENT OF NEPAL MINISTRY OF PHYSICAL PLANNING AND WORKS  DEPARTMENT OF ROADS | NIPPON KOEI CO., LTD<br>Consulting Engineers<br>Tokyo, JAPAN |           | Bc-11   |