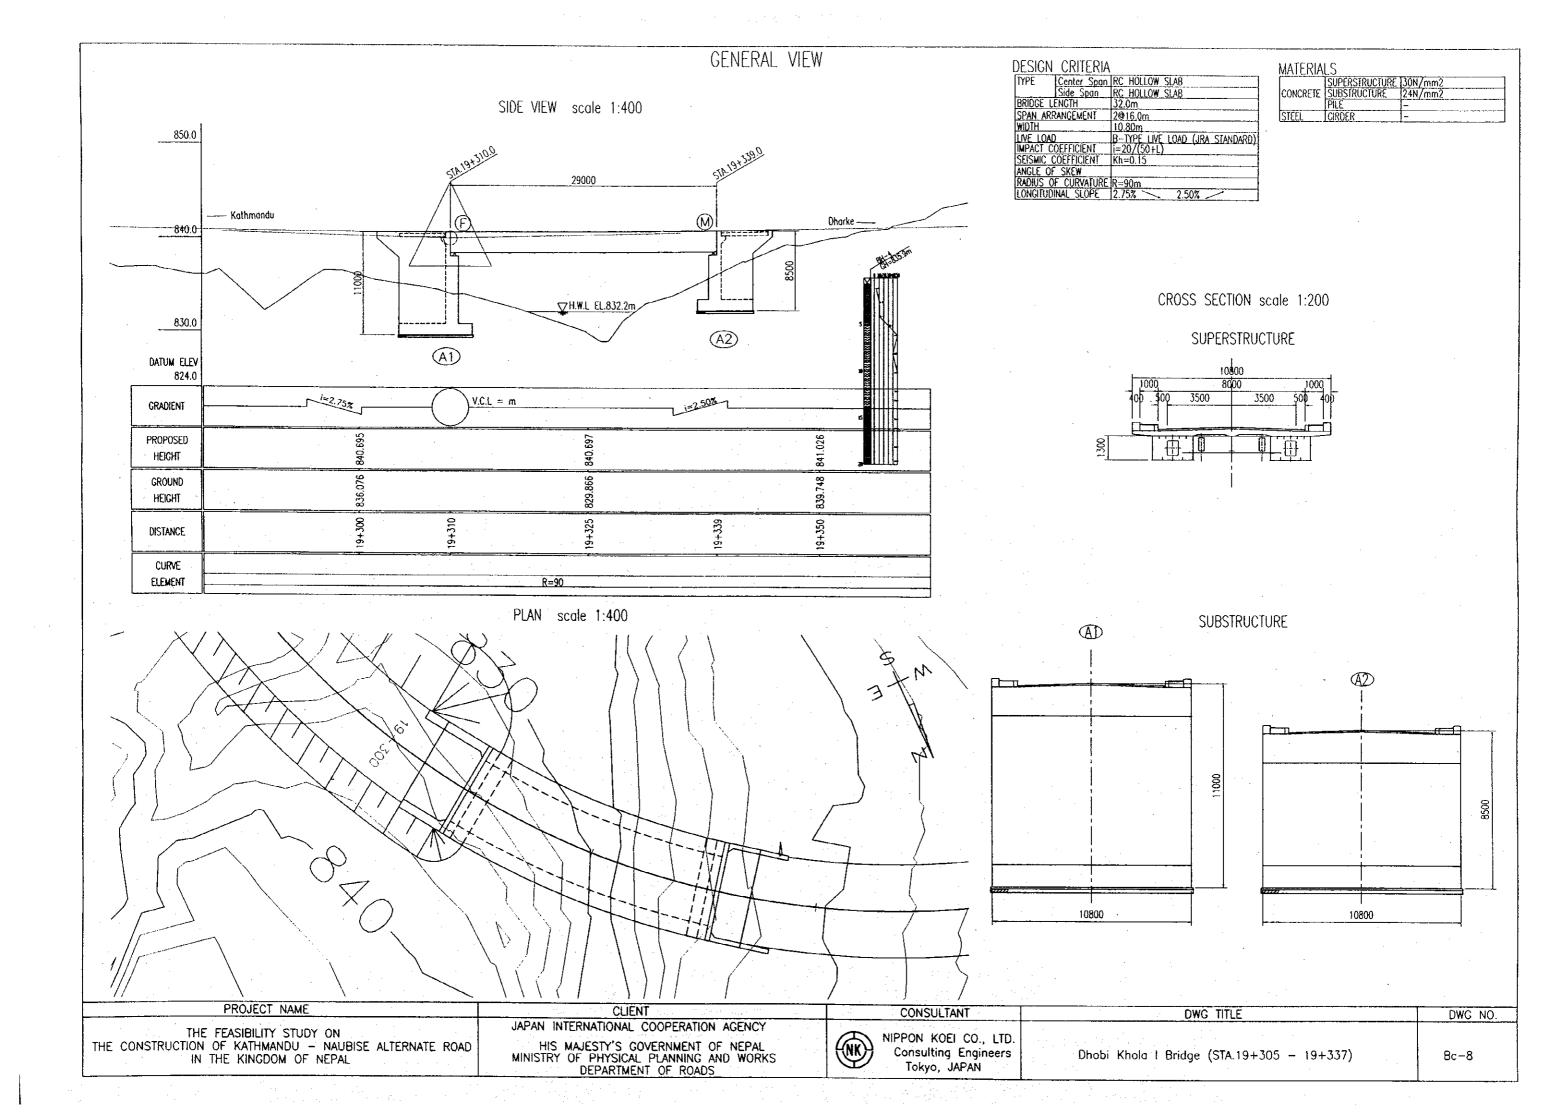

# BRIDGE&CULVERT





















Type of Culvert Scale1:200

Pype Culvert Type A



Box Culvert Type A



Box Culvert Type B



Box Culvert Type C



|                                                                                                         |                                                                                                                                        |                                                              |           | · ·     |
|---------------------------------------------------------------------------------------------------------|----------------------------------------------------------------------------------------------------------------------------------------|--------------------------------------------------------------|-----------|---------|
| PROJECT NAME