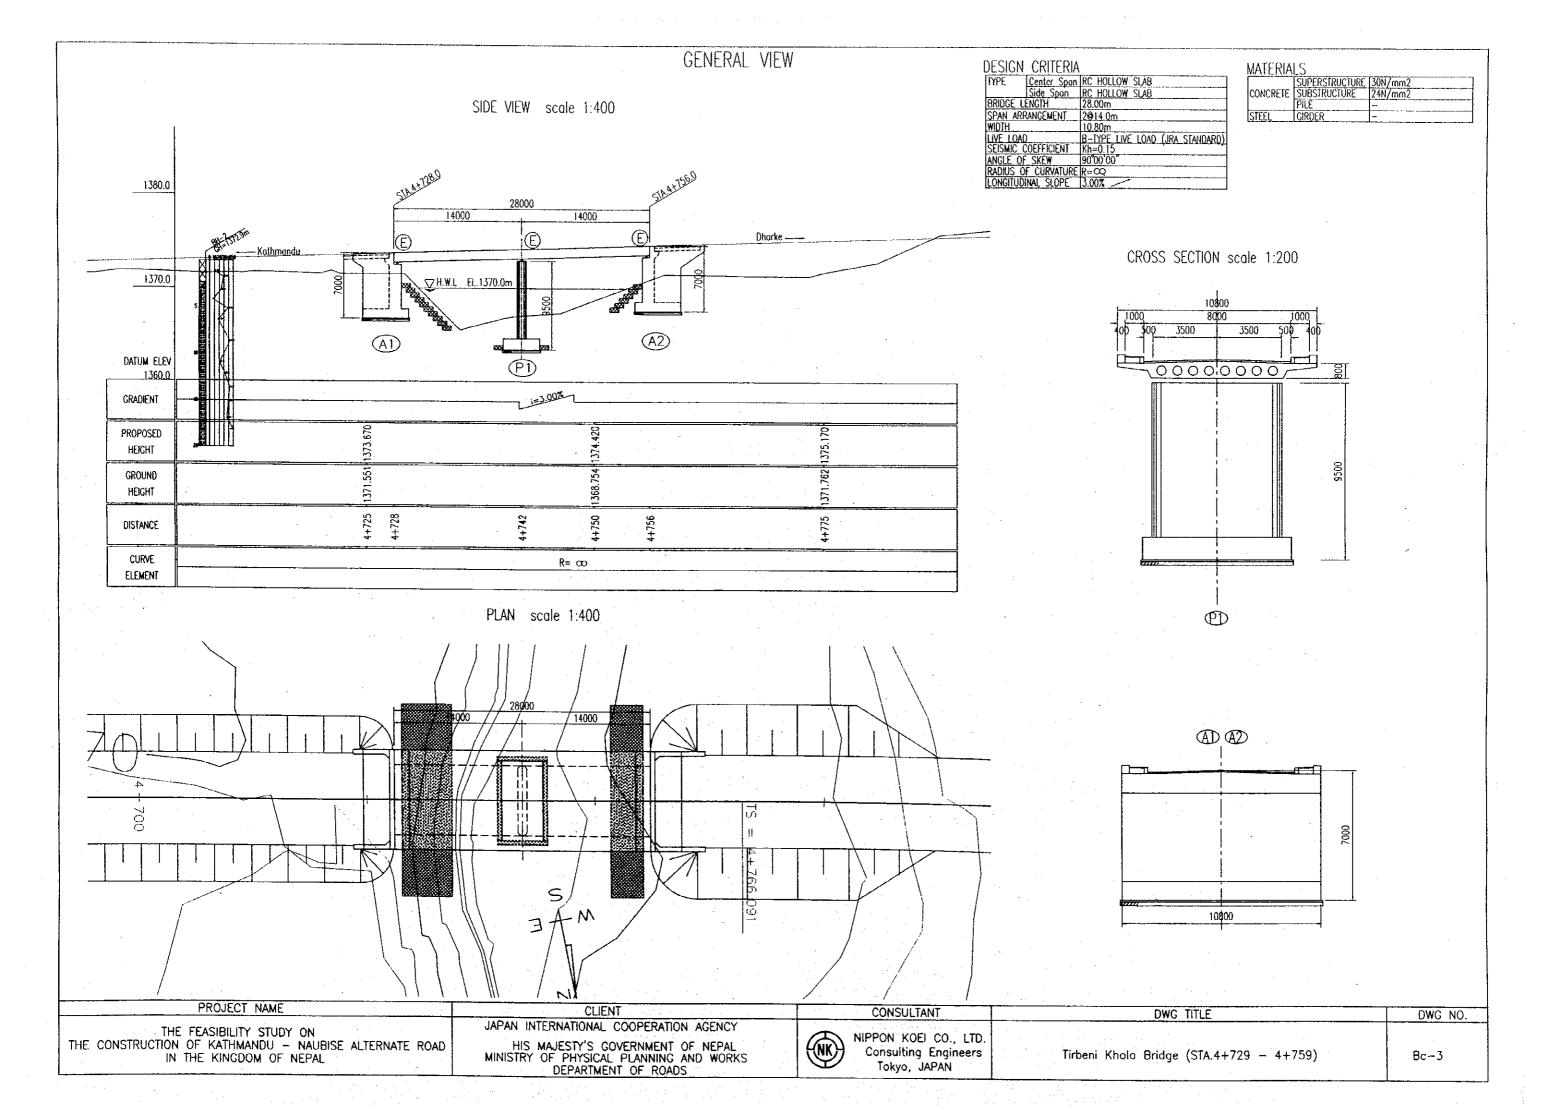

# BRIDGE&CULVERT





















Type of Culvert Scale1:200

Pype Culvert Type A



Box Culvert Type A



Box Culvert Type B



Box Culvert Type C



|                                                                                                         |                                                                                                                                        |                                                              |           | · ·     |
|---------------------------------------------------------------------------------------------------------|----------------------------------------------------------------------------------------------------------------------------------------|--------------------------------------------------------------|-----------|---------|
| PROJE