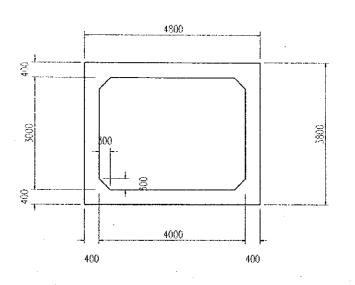

# BRIDGE&CULVERT

Type of Culvert Scale1:200

Pype Culvert Type A

Box Culvert Type A

Box Culvert Type B

Box Culvert Type C

|                                                                                                         |                                                                                                                                        |                                                              |           | · ·     |
|---------------------------------------------------------------------------------------------------------|----------------------------------------------------------------------------------------------------------------------------------------|--------------------------------------------------------------|-----------|---------|
| PROJECT NAME                                                                                            | CLIENT A 14 APRIL 19 APRIL                                                                                                             | CONSULTANT                                                   | DWG TITLE | DWG NO. |
| THE FEASIBILITY STUDY ON THE CONSTRUCTION OF KATHMANDU — NAUBISE ALTERNATE ROAD IN THE KINGDOM OF NEPAL | JAPAN INTERNATIONAL COOPERATION AGENCY  HIS MAJESTY'S GOVERNMENT OF NEPAL MINISTRY OF PHYSICAL PLANNING AND WORKS  DEPARTMENT OF ROADS | NIPPON KOEI CO., LTD<br>Consulting Engineers<br>Tokyo, JAPAN |           | Bc-11   |