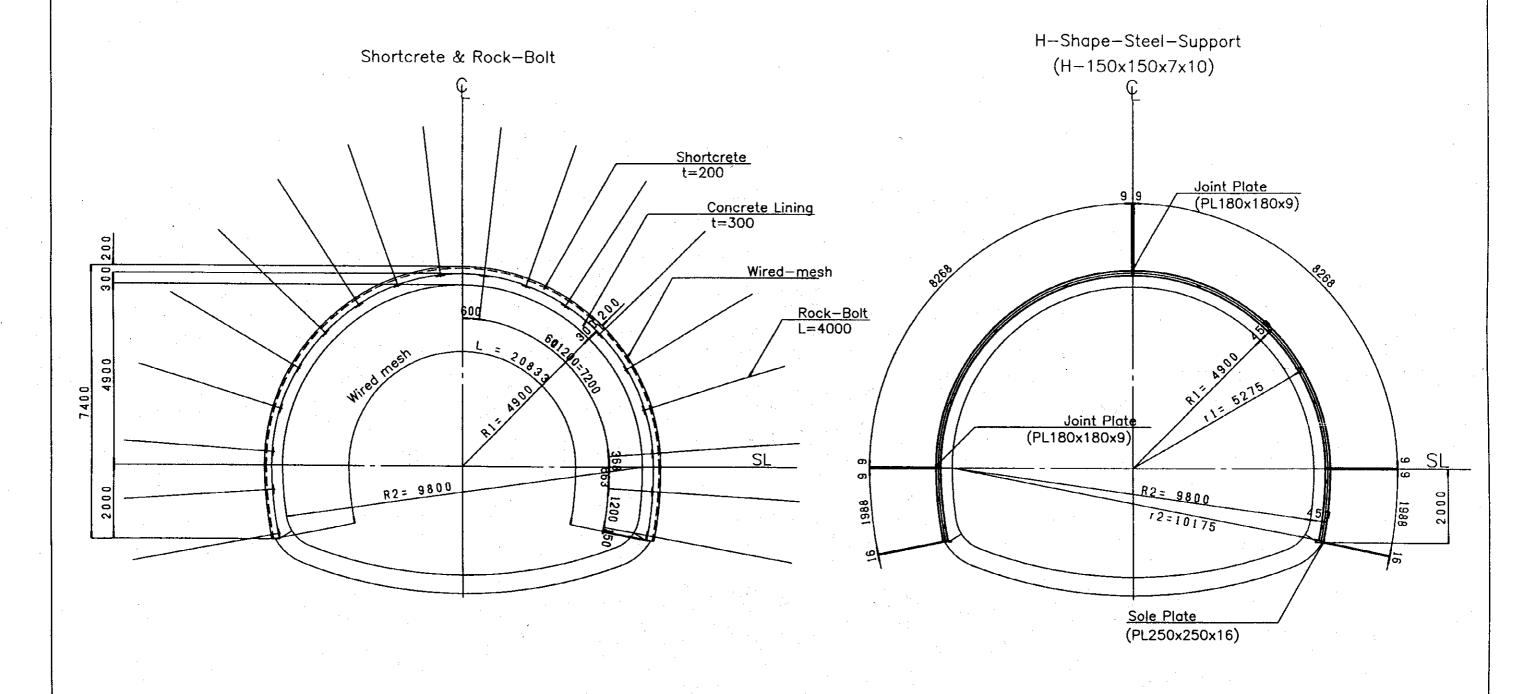

Supporting System s=1:100
DII

| İ | PROJECT NAME                                                                                            | CLIENT                                                                                                                                 | CONSULTANT                                              | DWG TITLE | DWG NO. |
|---|---------------------------------------------------------------------------------------------------------|----------------------------------------------------------------------------------------------------------------------------------------|---------------------------------------------------------|-----------|---------|
|   | THE FEASIBILITY STUDY ON THE CONSTRUCTION OF KATHMANDU — NAUBISE ALTERNATE ROAD IN THE KINGDOM OF NEPAL | JAPAN INTERNATIONAL COOPERATION AGENCY  HIS MAJESTY'S GOVERNMENT OF NEPAL MINISTRY OF PHYSICAL PLANNING AND WORKS  DEPARTMENT OF ROADS | NIPPON KOEI CO., LTD. Consulting Engineers Tokyo, JAPAN |           | Tn−7    |