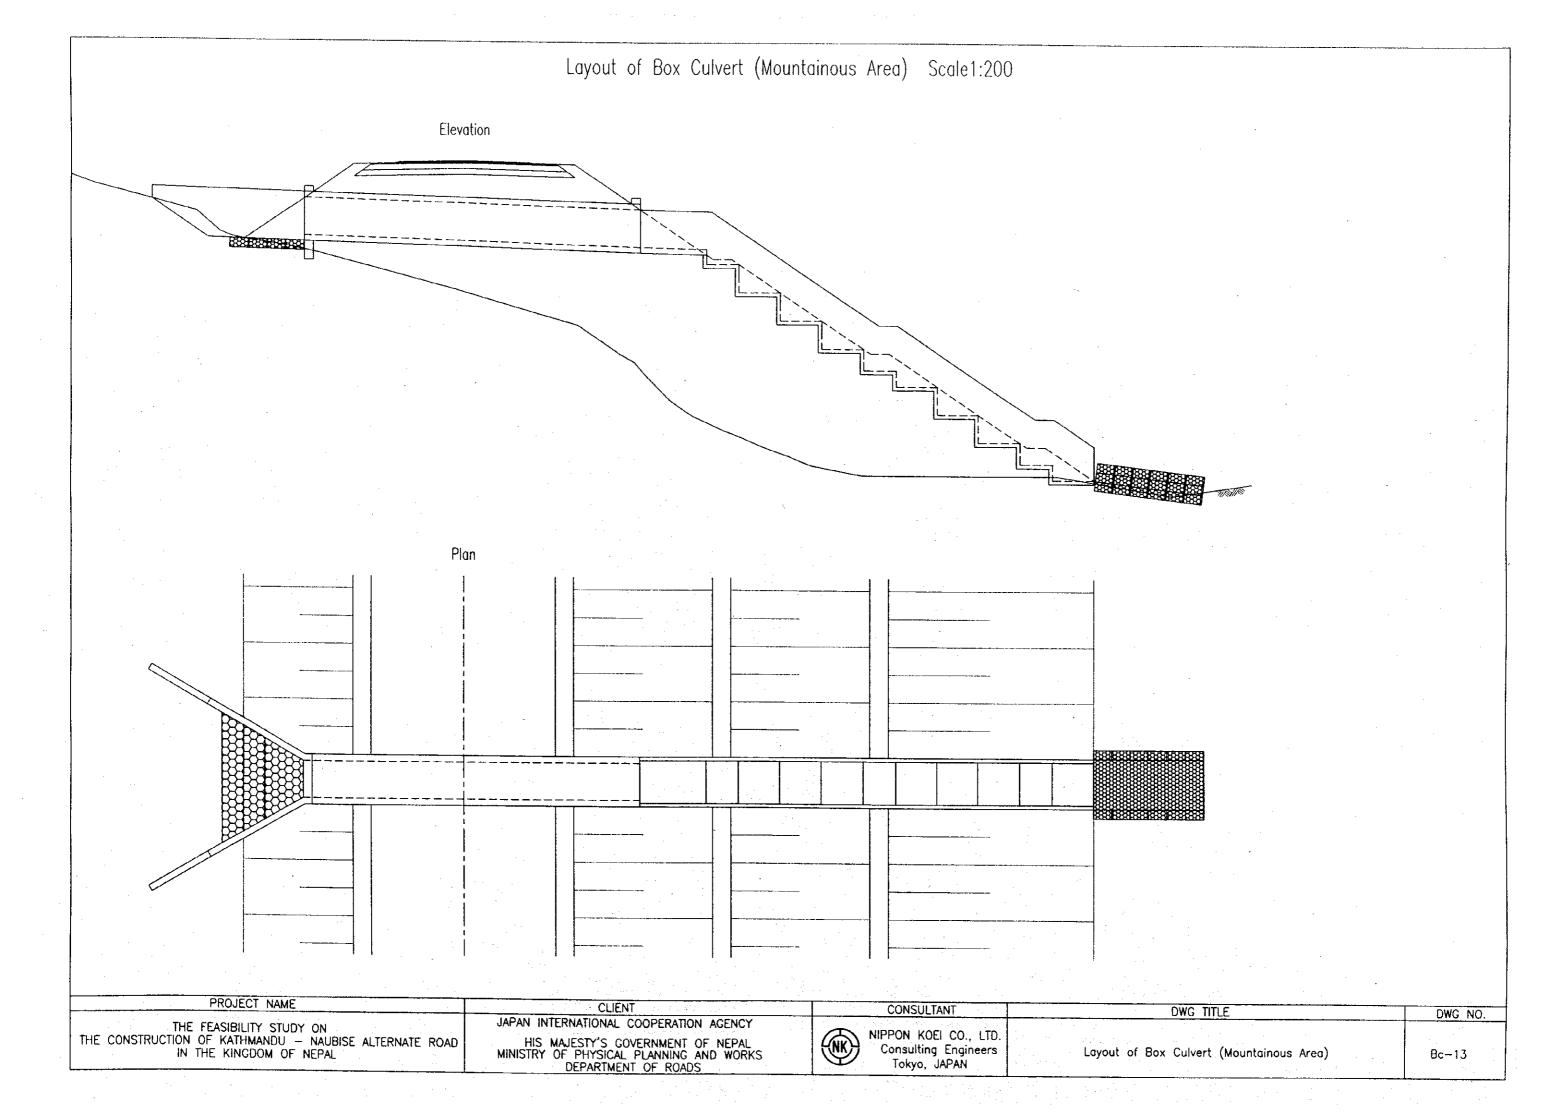

# Layout of Box Culvert (Plain Area) Scale1:200 Plan Elevation Section PROJECT NAME CLIENT CONSULTANT DWG TITLE DWG NO. JAPAN INTERNATIONAL COOPERATION AGENCY THE FEASIBILITY STUDY ON THE CONSTRUCTION OF KATHMANDU — NAUBISE ALTERNATE ROAD IN THE KINGDOM OF NEPAL NIPPON KOEI CO., LTD. Consulting Engineers Tokyo, JAPAN HIS MAJESTY'S GOVERNMENT OF NEPAL MINISTRY OF PHYSICAL PLANNING AND WORKS DEPARTMENT OF ROADS Layout of Box Culvert (Plain Area) Bc-12