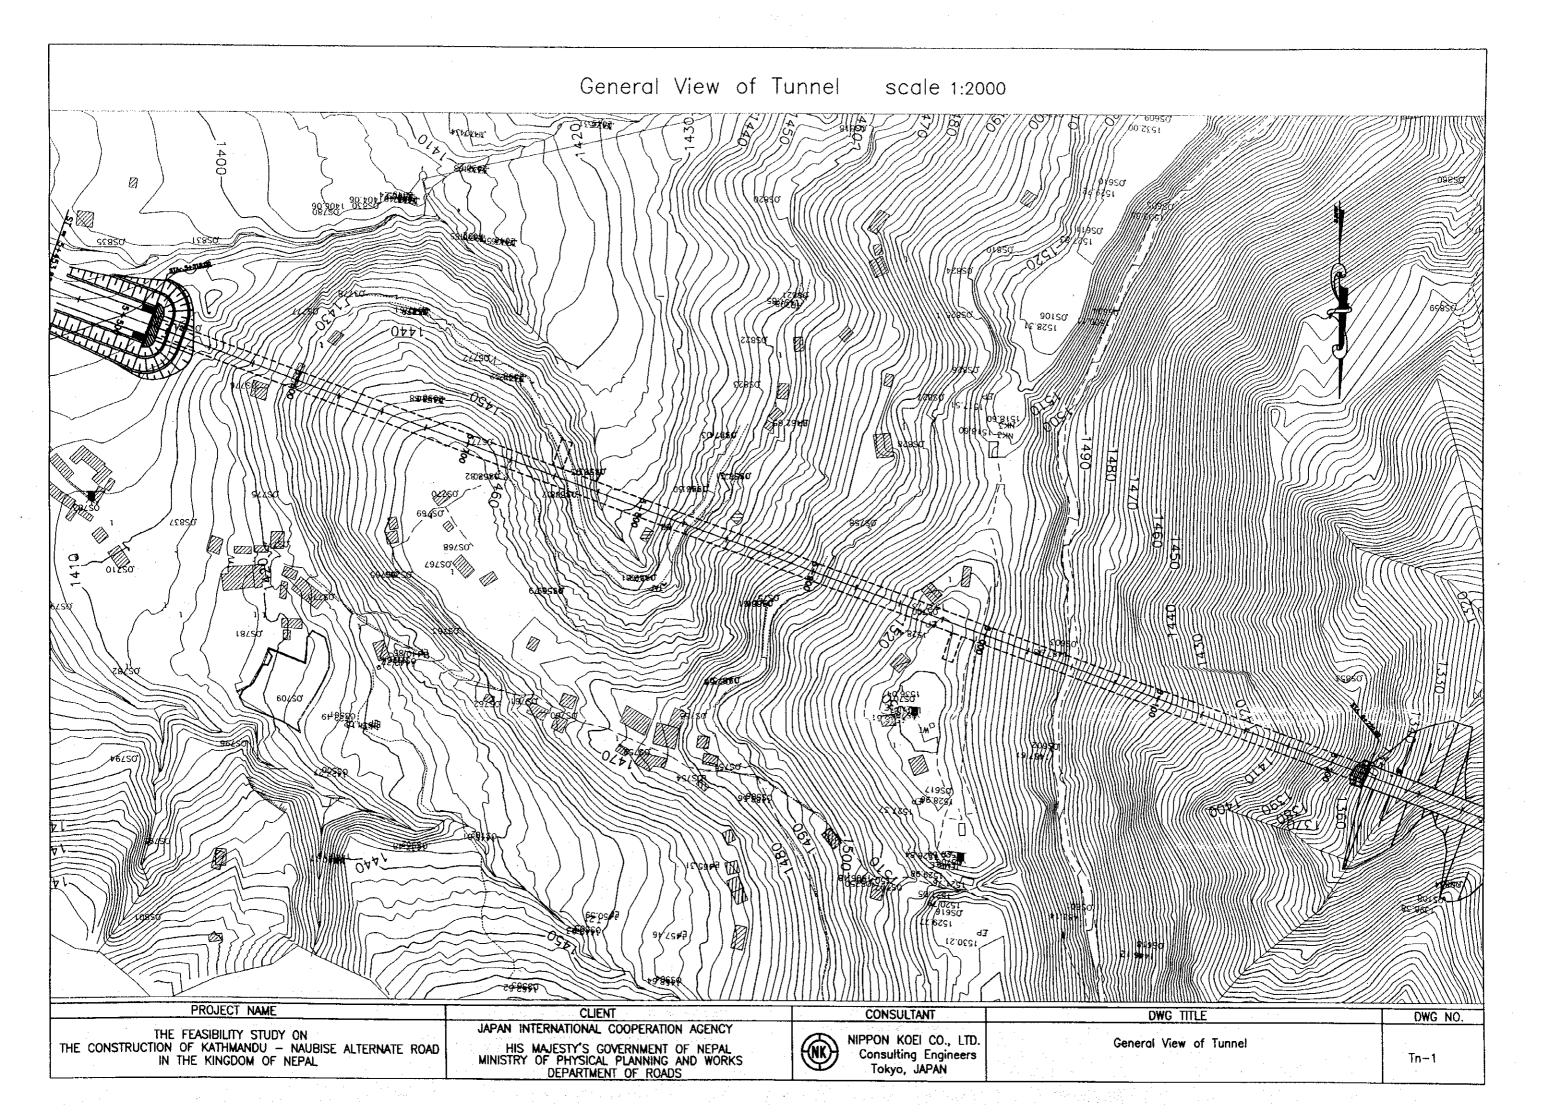

|
| THE FEASIBILITY STUDY ON THE CONSTRUCTION OF KATHMANDU — NAUBISE ALTERNATE ROAD IN THE KINGDOM OF NEPAL | JAPAN INTERNATIONAL COOPERATION AGENCY  HIS MAJESTY'S GOVERNMENT OF NEPAL MINISTRY OF PHYSICAL PLANNING AND WORKS  DEPARTMENT OF ROADS | NIPPON KOEI CO., LTD<br>Consulting Engineers<br>Tokyo, JAPAN |           | Bc-11   |

# Layout of Box Culvert (Plain Area) Scale1:200 Plan Elevation Section PROJECT NAME CLIENT CONSULTANT DWG TITLE DWG NO. JAPAN INTERNATIONAL COOPERATION AGENCY THE FEASIBILITY STUDY ON THE CONSTRUCTION OF KATHMANDU — NAUBISE ALTERNATE ROAD IN THE KINGDOM OF NEPAL NIPPON KOEI CO., LTD. Consulting Engineers Tokyo, JAPAN HIS MAJESTY'S GOVERNMENT OF NEPAL MINISTRY OF PHYSICAL PLANNING AND WORKS DEPARTMENT OF ROADS Layout of Box Culvert (Plain Area) Bc-12



# TUNNEL



#### Explanatry notes

| Mark | Formation                                     |
|------|-----------------------------------------------|
| TLC  | Talus to debris flow deposit without boulders |
| LC   | Lacustrine deposit                            |
| PY   | Phyllite                                      |



| PROJECT NAME                                                                                            | CLIENT                                                                                                                                  | CONSULTANT                                              | DWG TITLE                    | DWG NO. |
|---------------------------------------------------------------------------------------------------------|-----------------------------------