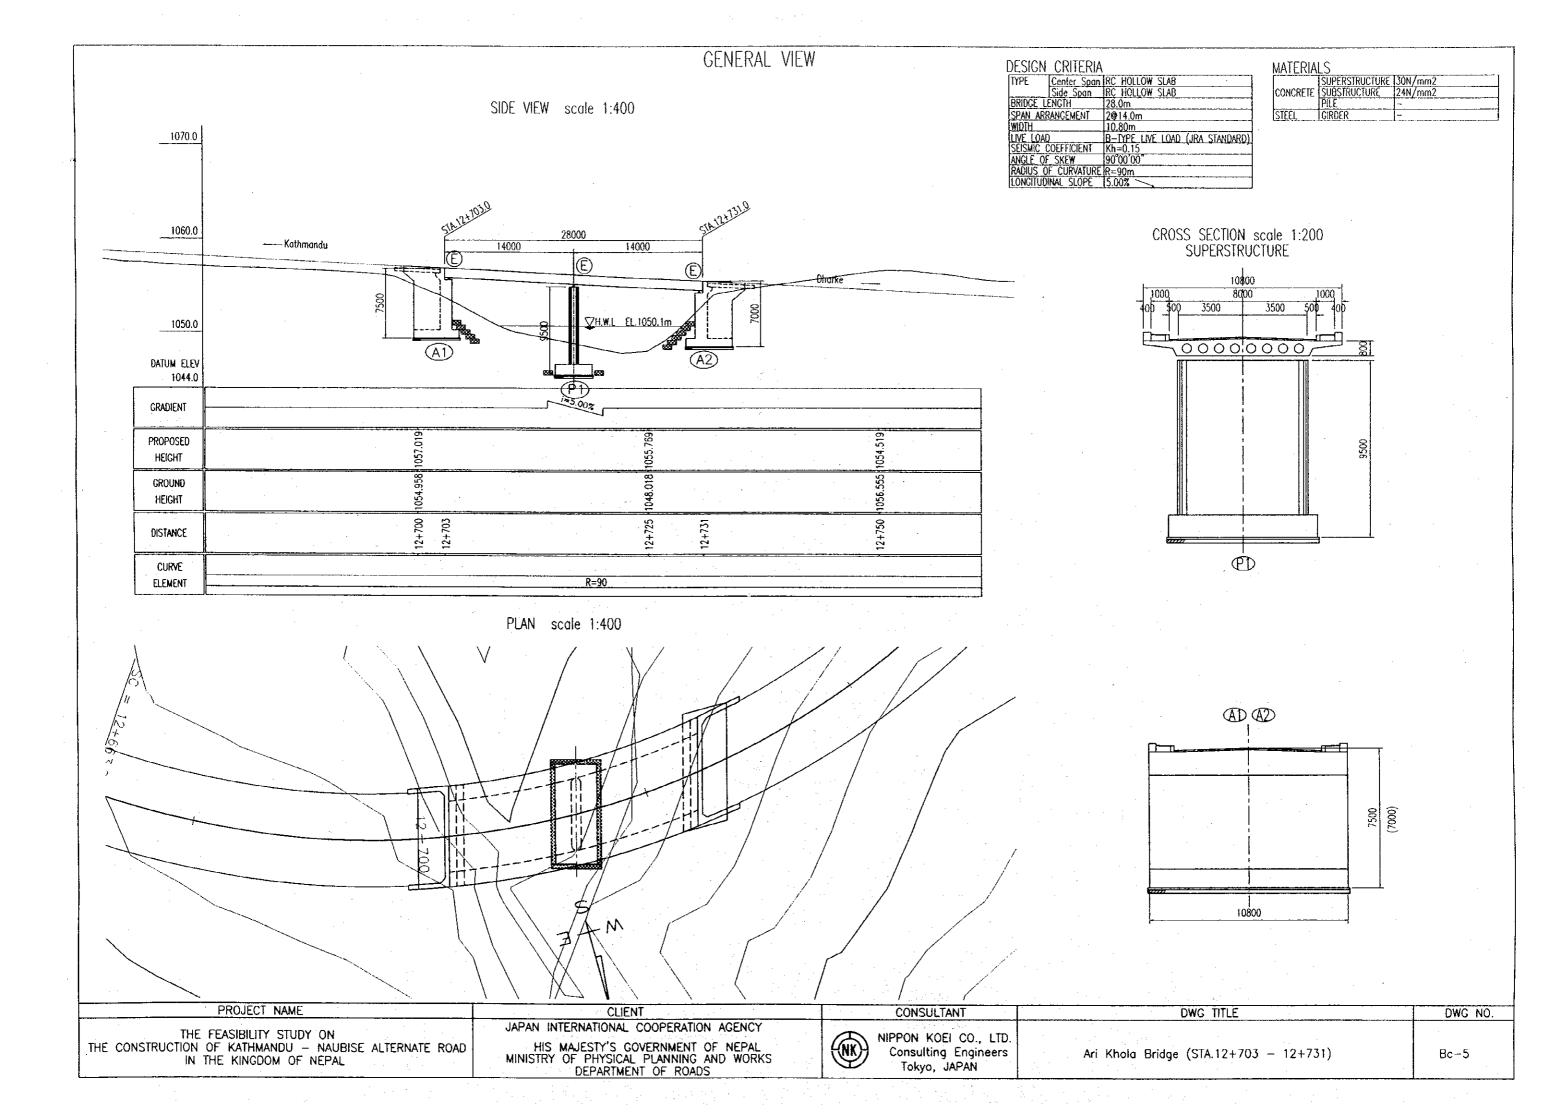

# BRIDGE&CULVERT





















Type of Culvert Scale1:200

Pype Culvert Type A



Box Culvert Type A



Box Culvert Type B



Box Culvert Type C



|                                                                                                         |                                                                                                                                        |                                                              |           | · ·     |
|---------------------------------------------------------------------------------------------------------|----------------------------------------------------------------------------------------------------------------------------------------|--------------------------------------------------------------|-----------|---------|
| PROJECT N