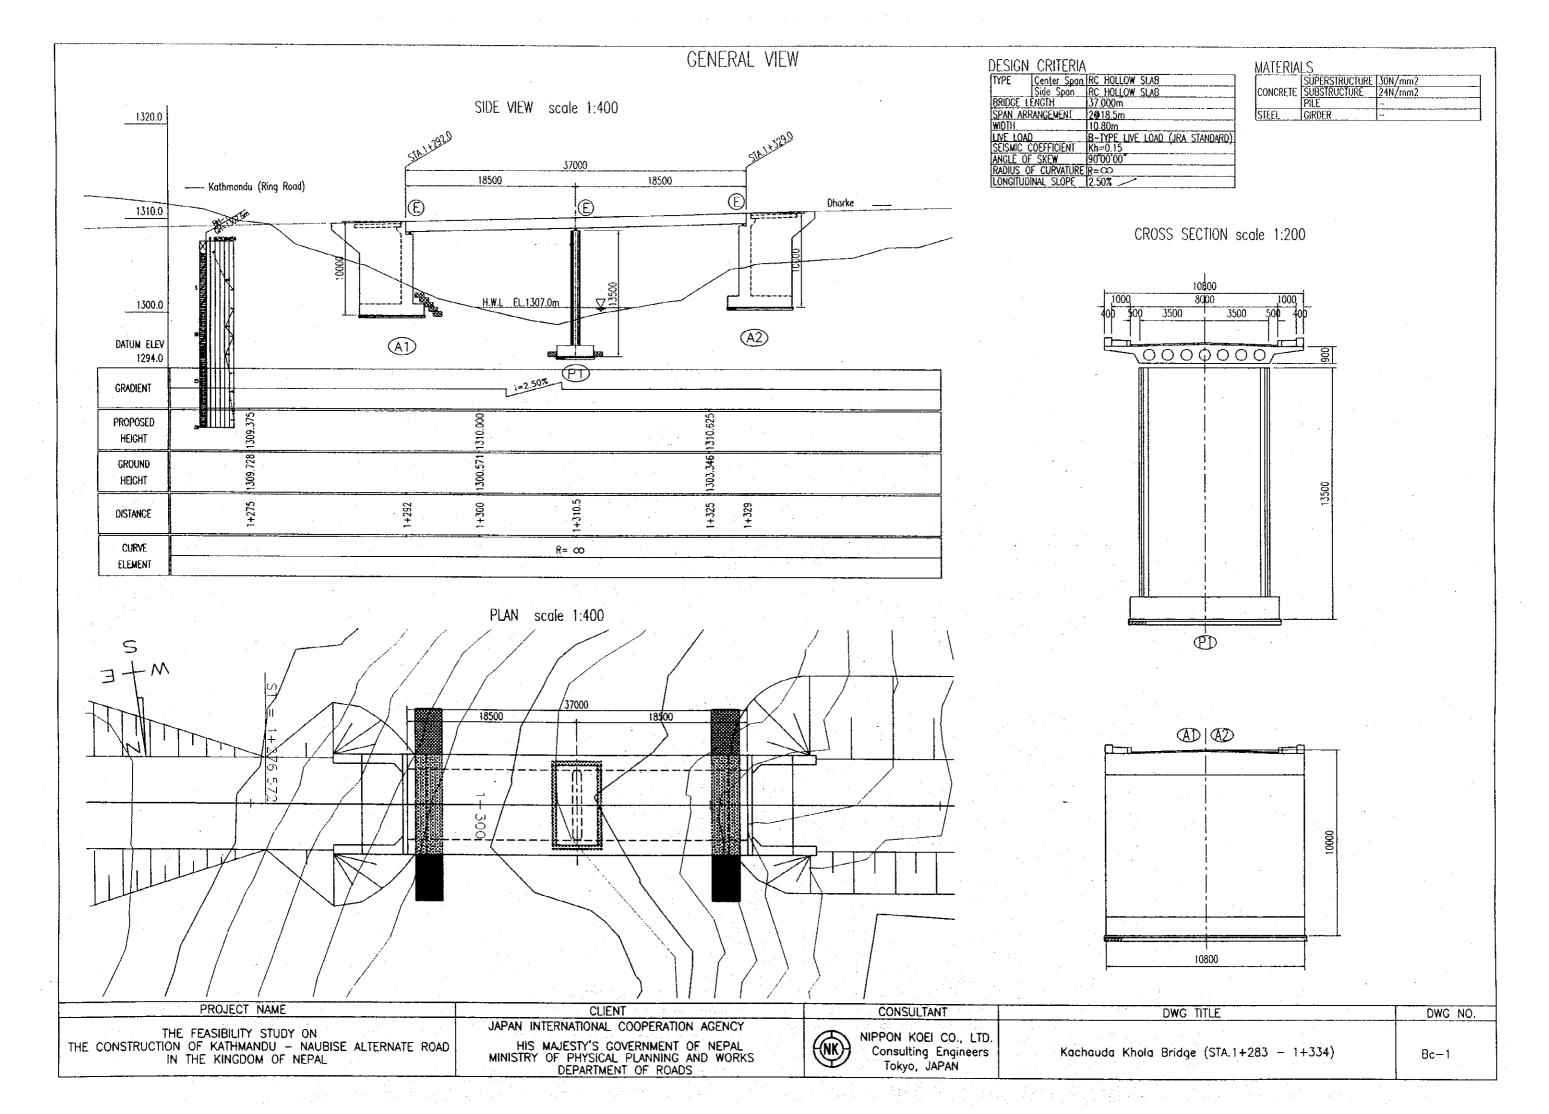

# BRIDGE&CULVERT

Type of Culvert Scale1:200

Pype Culvert Type A

Box Culvert Type A

Box Culvert Type B

Box Culvert Type C

|                                                                                                         |                                                                                                                                        |                                                              |           | · ·     |
|---------------------------------------------------------------------------------------------------------|----------------------------------------------------------------------------------------------------------------------------------------|--------------------------------------------------------------|-----------|---------|
| PROJECT NAME                                                                                            | CLIENT A 14 APRIL 19 APRIL                                                                                                             | CONSULTANT                                                   | DWG TITLE | DWG NO. |
| THE FEASIBILITY STUDY ON THE CONSTRUCTION OF KATHMANDU — NAUBISE ALTERNATE ROAD IN THE KINGDOM OF NEPAL | JAPAN INTERNATIONAL COOPERATION AGENCY  HIS MAJESTY'S GOVERNMENT OF NEPAL MINISTRY OF PHYSICAL PLANNING AND WORKS  DEPARTMENT OF ROADS | NIPPON KOEI CO., LTD<br>Consulting Engineers<br>Tokyo, JAPAN |           | Bc-11   |