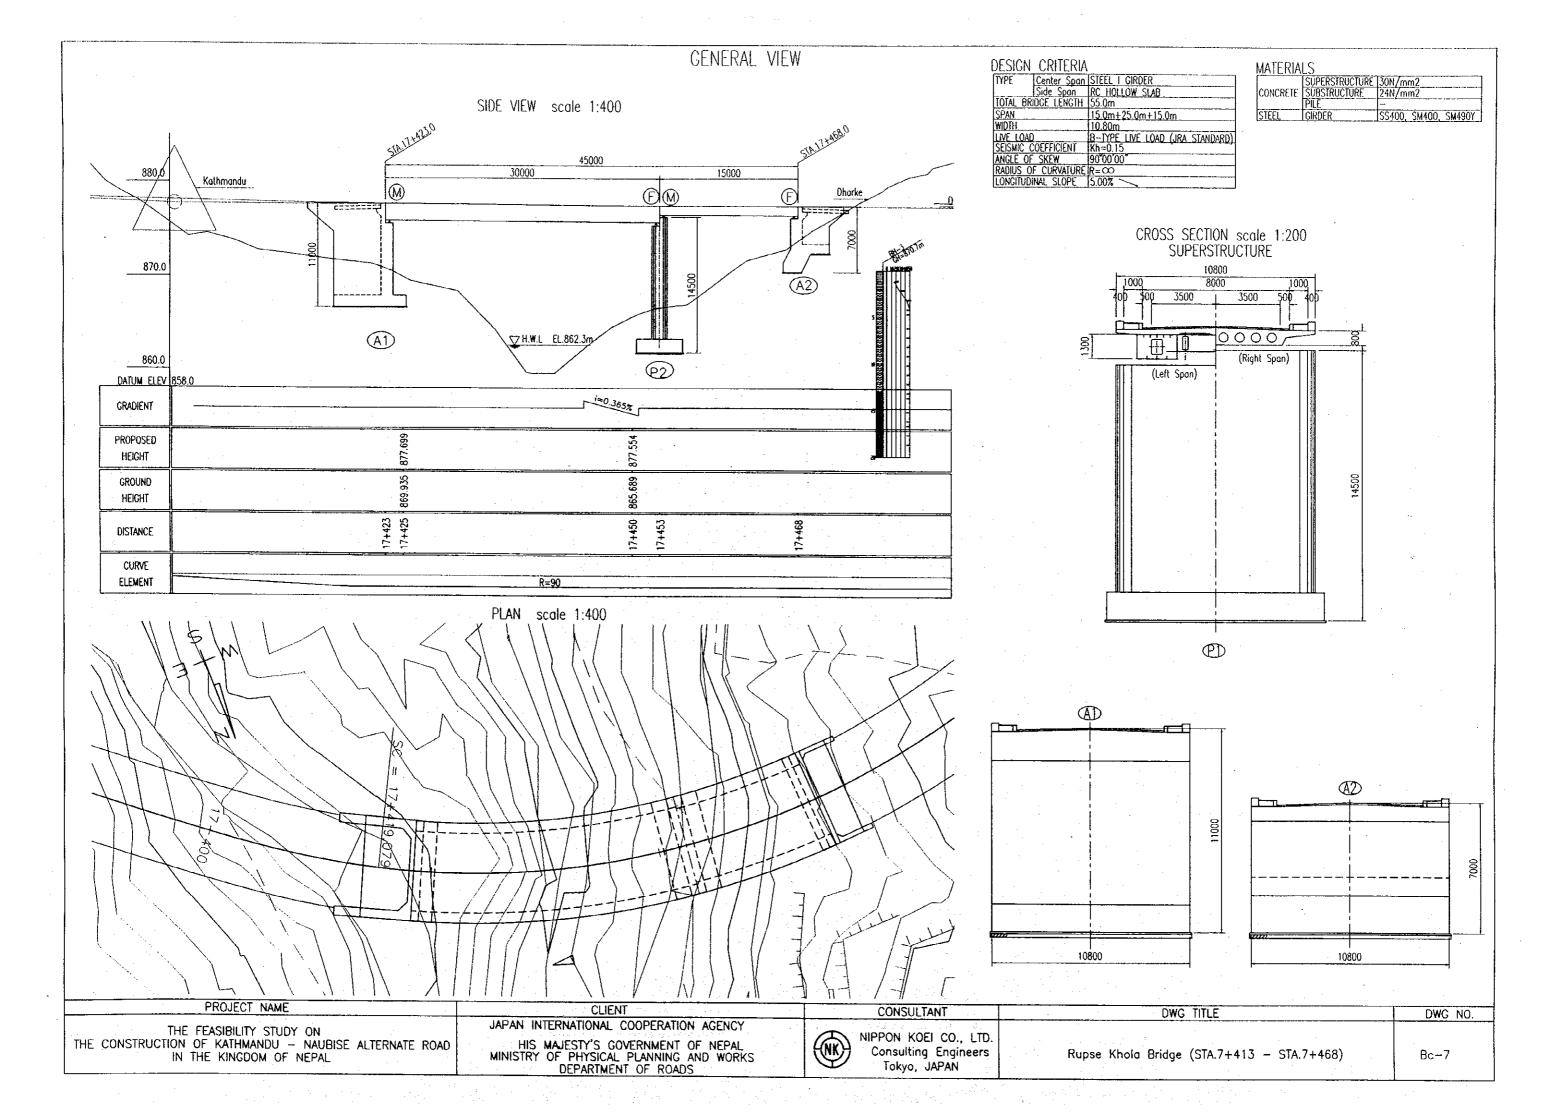

# BRIDGE&CULVERT





















Type of Culvert Scale1:200

Pype Culvert Type A



Box Culvert Type A



Box Culvert Type B



Box Culvert Type C



|                                                                                                         |                                                                                                                                        |                                                              |           | · ·     |
|---------------------------------------------------------------------------------------------------------|----------------------------------------------------------------------------------------------------------------------------------------|--------------------------------------------------------------|-----------|---------|
| PROJECT NAME