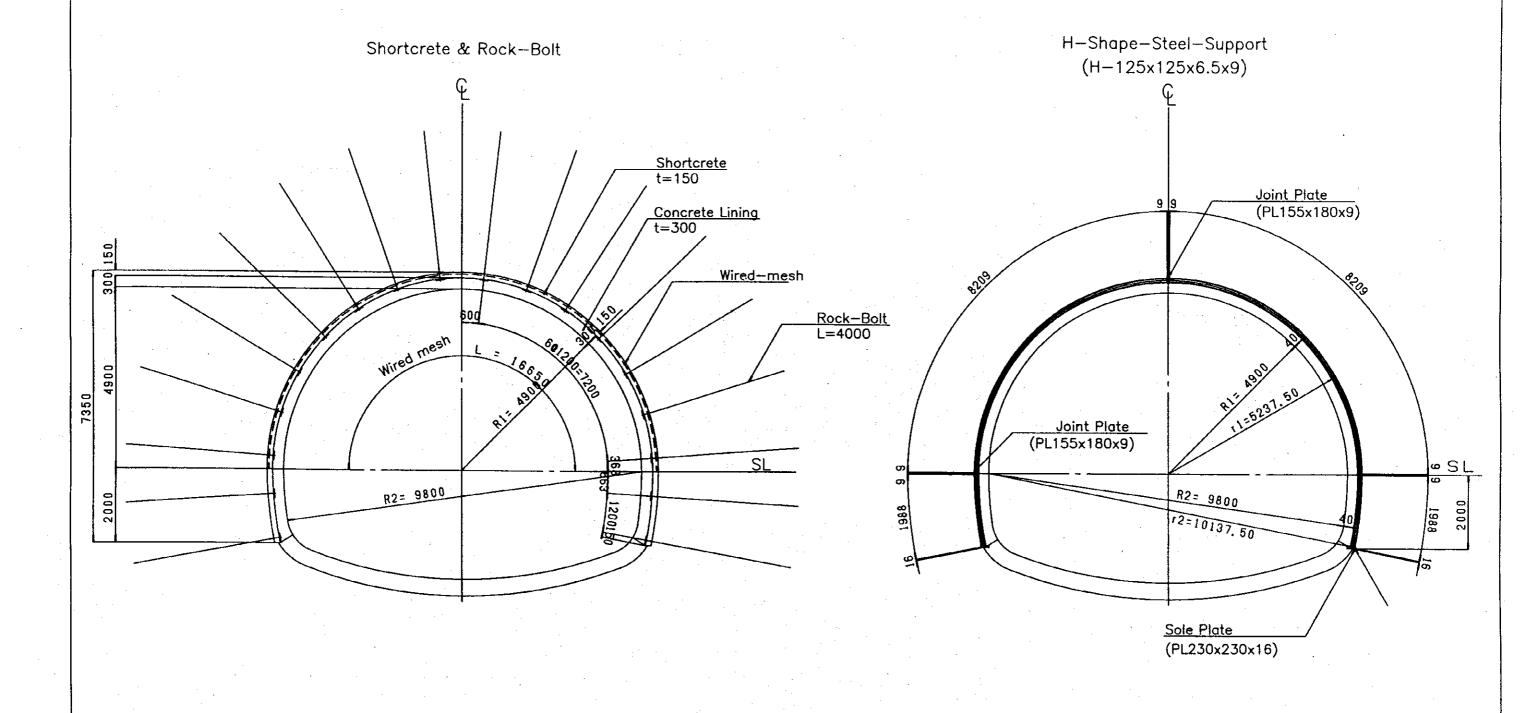

Supporting System s=1:100

| PROJECT NAME                                                                                            | CLIENT                                                                                                                                | CONSULTANT                                              | DWG TITLE         | DWG NO. |
|---------------------------------------------------------------------------------------------------------|---------------------------------------------------------------------------------------------------------------------------------------|---------------------------------------------------------|-------------------|---------|
| THE FEASIBILITY STUDY ON THE CONSTRUCTION OF KATHMANDU — NAUBISE ALTERNATE ROAD IN THE KINGDOM OF NEPAL | JAPAN INTERNATIONAL COOPERATION AGENCY  HIS MAJESTY'S GOVERNMENT OF NEPAL MINISTRY OF PHYSICAL PLANNING AND WORKS DEPARTMENT OF ROADS | NIPPON KOEI CO., LTD. Consulting Engineers Tokyo, JAPAN | Supporting System | Tn-6    |