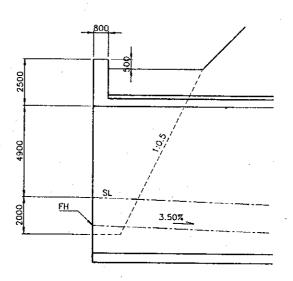

## Cross Section Scale 1:250

| THE FEASIBILITY STUDY ON                             |     |
|------------------------------------------------------|-----|
| THE CONSTRUCTION OF KATHMANDU — NAUBISE ALTERNATE RO | امد |
| IN THE KINGDOM OF NEPAL                              | -   |

#### Cross Section

Scale 1:250

PROJECT NAME

THE FEASIBILITY STUDY ON
THE CONSTRUCTION OF KATHMANDU — NAUBISE ALTERNATE ROAD
IN THE KINGDOM OF NEPAL

JAPAN INTERNATIONAL COOPERATION AGENCY
HIS MAJESTY'S GOVERNMENT OF NEPAL
MINISTRY OF PHYSICAL PLANNING AND WORKS
DEPARTMENT OF ROADS