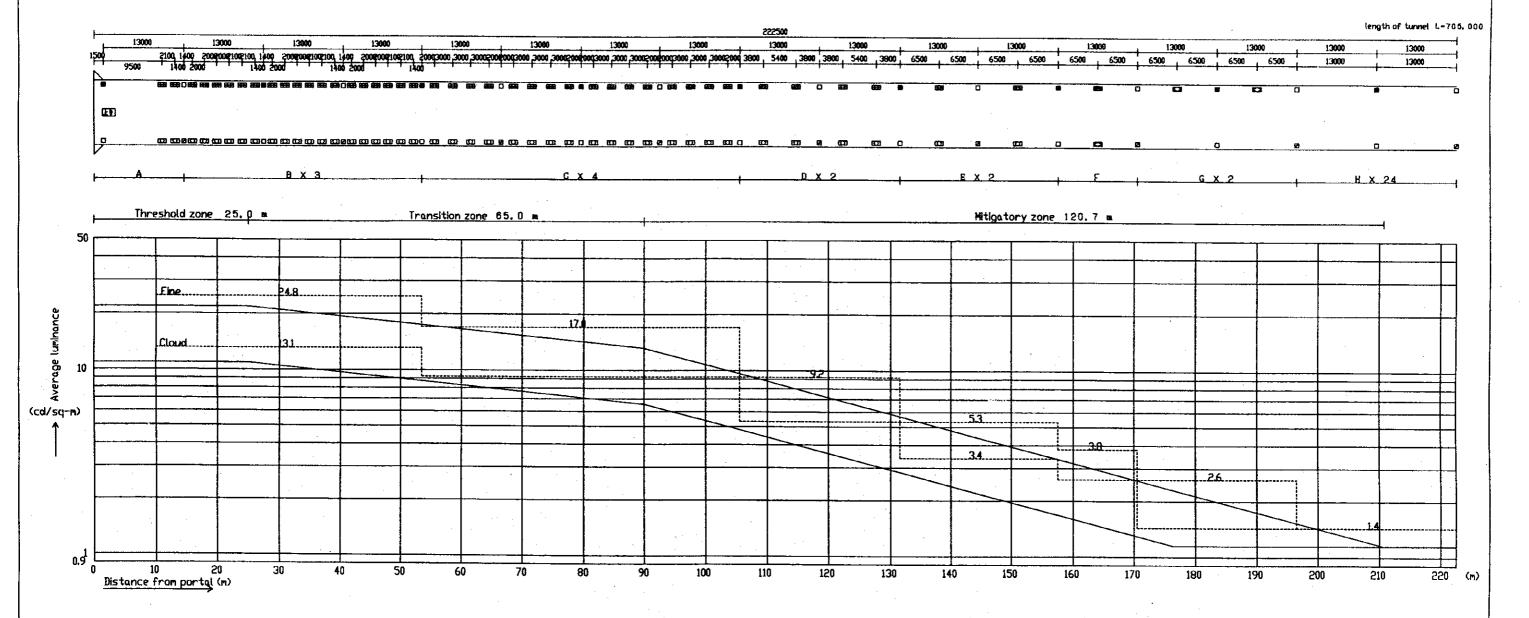

### Lighting System

| Design cond                              | Ition            |                                 |  |  |
|------------------------------------------|------------------|---------------------------------|--|--|
| Length of tunnel                         | 705              | M                               |  |  |
| Design speed                             | 60 km/h          |                                 |  |  |
| Designed truffic volume                  | 5000 vehicle/day |                                 |  |  |
| Kind of sureface                         | Concrete         |                                 |  |  |
|                                          | Basic lighting   | Lighting in entrance transition |  |  |
| Utilization factor                       | 0.307            | 0.307                           |  |  |
| Maintenance facter                       | 0.60             | 0.60                            |  |  |
| Dicrease factor                          | 0.5              | 0.5                             |  |  |
| Length of writt section of basic Writing |                  | 13 m                            |  |  |
| Beston turknesses of busic territing     | 1.2c             | d/sq-m                          |  |  |
|                                          | East             | Vest                            |  |  |
| Field luminance                          | 3000 cd/sq-n     | 3000 cd/sq-m                    |  |  |
| Besign luminance of threshold zone       | 21.8 cd/sq-m     | 21.8 cd/sq-m                    |  |  |
| liesign luninance of transition zone     | 13.1 cd/sq-m     | 13.1 cd/sq~n                    |  |  |
| Besign kerinance of nitigatury zone      | 1.2 cd/sq-n      | 1.2 cd/sq-m                     |  |  |

| Number of lamps (basic lighting) |                           |                 |     |   |     |   |     | ı) | :           |
|----------------------------------|---------------------------|-----------------|-----|---|-----|---|-----|----|-------------|
| •                                | Name                      | Number of lamps |     |   |     |   |     |    |             |
|                                  |                           | N               | X35 | × | X35 | 7 | X35 | N  | <b>X3</b> 5 |
|                                  | day                       | 0               | 55  |   |     | Г |     |    |             |
|                                  | night                     |                 |     | 8 | 27  | Г |     |    |             |
|                                  | nid-night                 |                 |     |   |     |   | 13  |    |             |
|                                  | Mid-relatek Onchedes 277) |                 |     |   |     |   |     |    | 15          |
|                                  | Total                     |                 | 55  |   | 27  |   | 13  |    | 15          |

| Number of langsilighting in entrance Number of langs |               |      |             |  |  |  |  |  |  |
|------------------------------------------------------|---------------|------|-------------|--|--|--|--|--|--|
| Name                                                 | NX90          | NX55 | NX35        |  |  |  |  |  |  |
| Fine                                                 | <b>54</b>     | 6    | <b>== 0</b> |  |  |  |  |  |  |
| Cloud                                                | <b>658</b> 84 | 2    |             |  |  |  |  |  |  |
| Total                                                | 168           | 8    | 0           |  |  |  |  |  |  |

| PROJECT NAME                                                                                            | CLIENT                                                                                                                               | CONSULTANT                                              | DWG TITLE       | DWG ND. |
|---------------------------------------------------------------------------------------------------------|--------------------------------------------------------------------------------------------------------------------------------------|---------------------------------------------------------|-----------------|---------|
| THE FEASIBILITY STUDY ON THE CONSTRUCTION OF KATHMANDU - NAUBISE ALTERNATE ROAD IN THE KINGDOM OF NEPAL | JAPAN INTERNATIONAL COOPERATION AGENCY HIS MAJESTY'S GOVERNMENT OF NEPAL MINISTRY OF PHYSICAL PLANNING AND WORKS DEPARTMENT OF ROADS | NIPPON KOEI CO., LTD. Consulting Engineers Tokyo, JAPAN | Lighting System | Tn-14   |