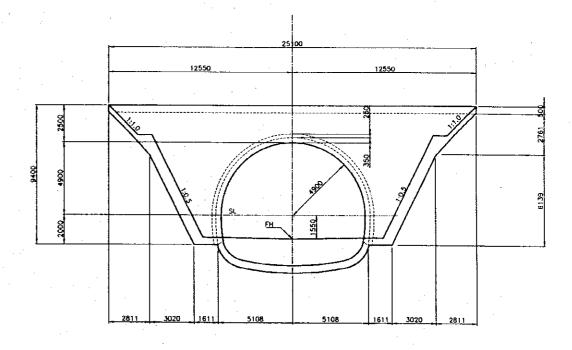

## Cross Section Scale 1:250

| THE FEASIBILITY STUDY ON                             |     |
|------------------------------------------------------|-----|
| THE CONSTRUCTION OF KATHMANDU — NAUBISE ALTERNATE RO | امد |
| IN THE KINGDOM OF NEPAL                              | -   |

#### Cross Section

Scale 1:250

PROJECT NAME

THE FEASIBILITY STUDY ON
THE CONSTRUCTION OF KATHMANDU — NAUBISE ALTERNATE ROAD
IN THE KINGDOM OF NEPAL

JAPAN INTERNATIONAL COOPERATION AGENCY
HIS MAJESTY'S GOVERNMENT OF NEPAL
MINISTRY OF PHYSICAL PLANNING AND WORKS
DEPARTMENT OF ROADS